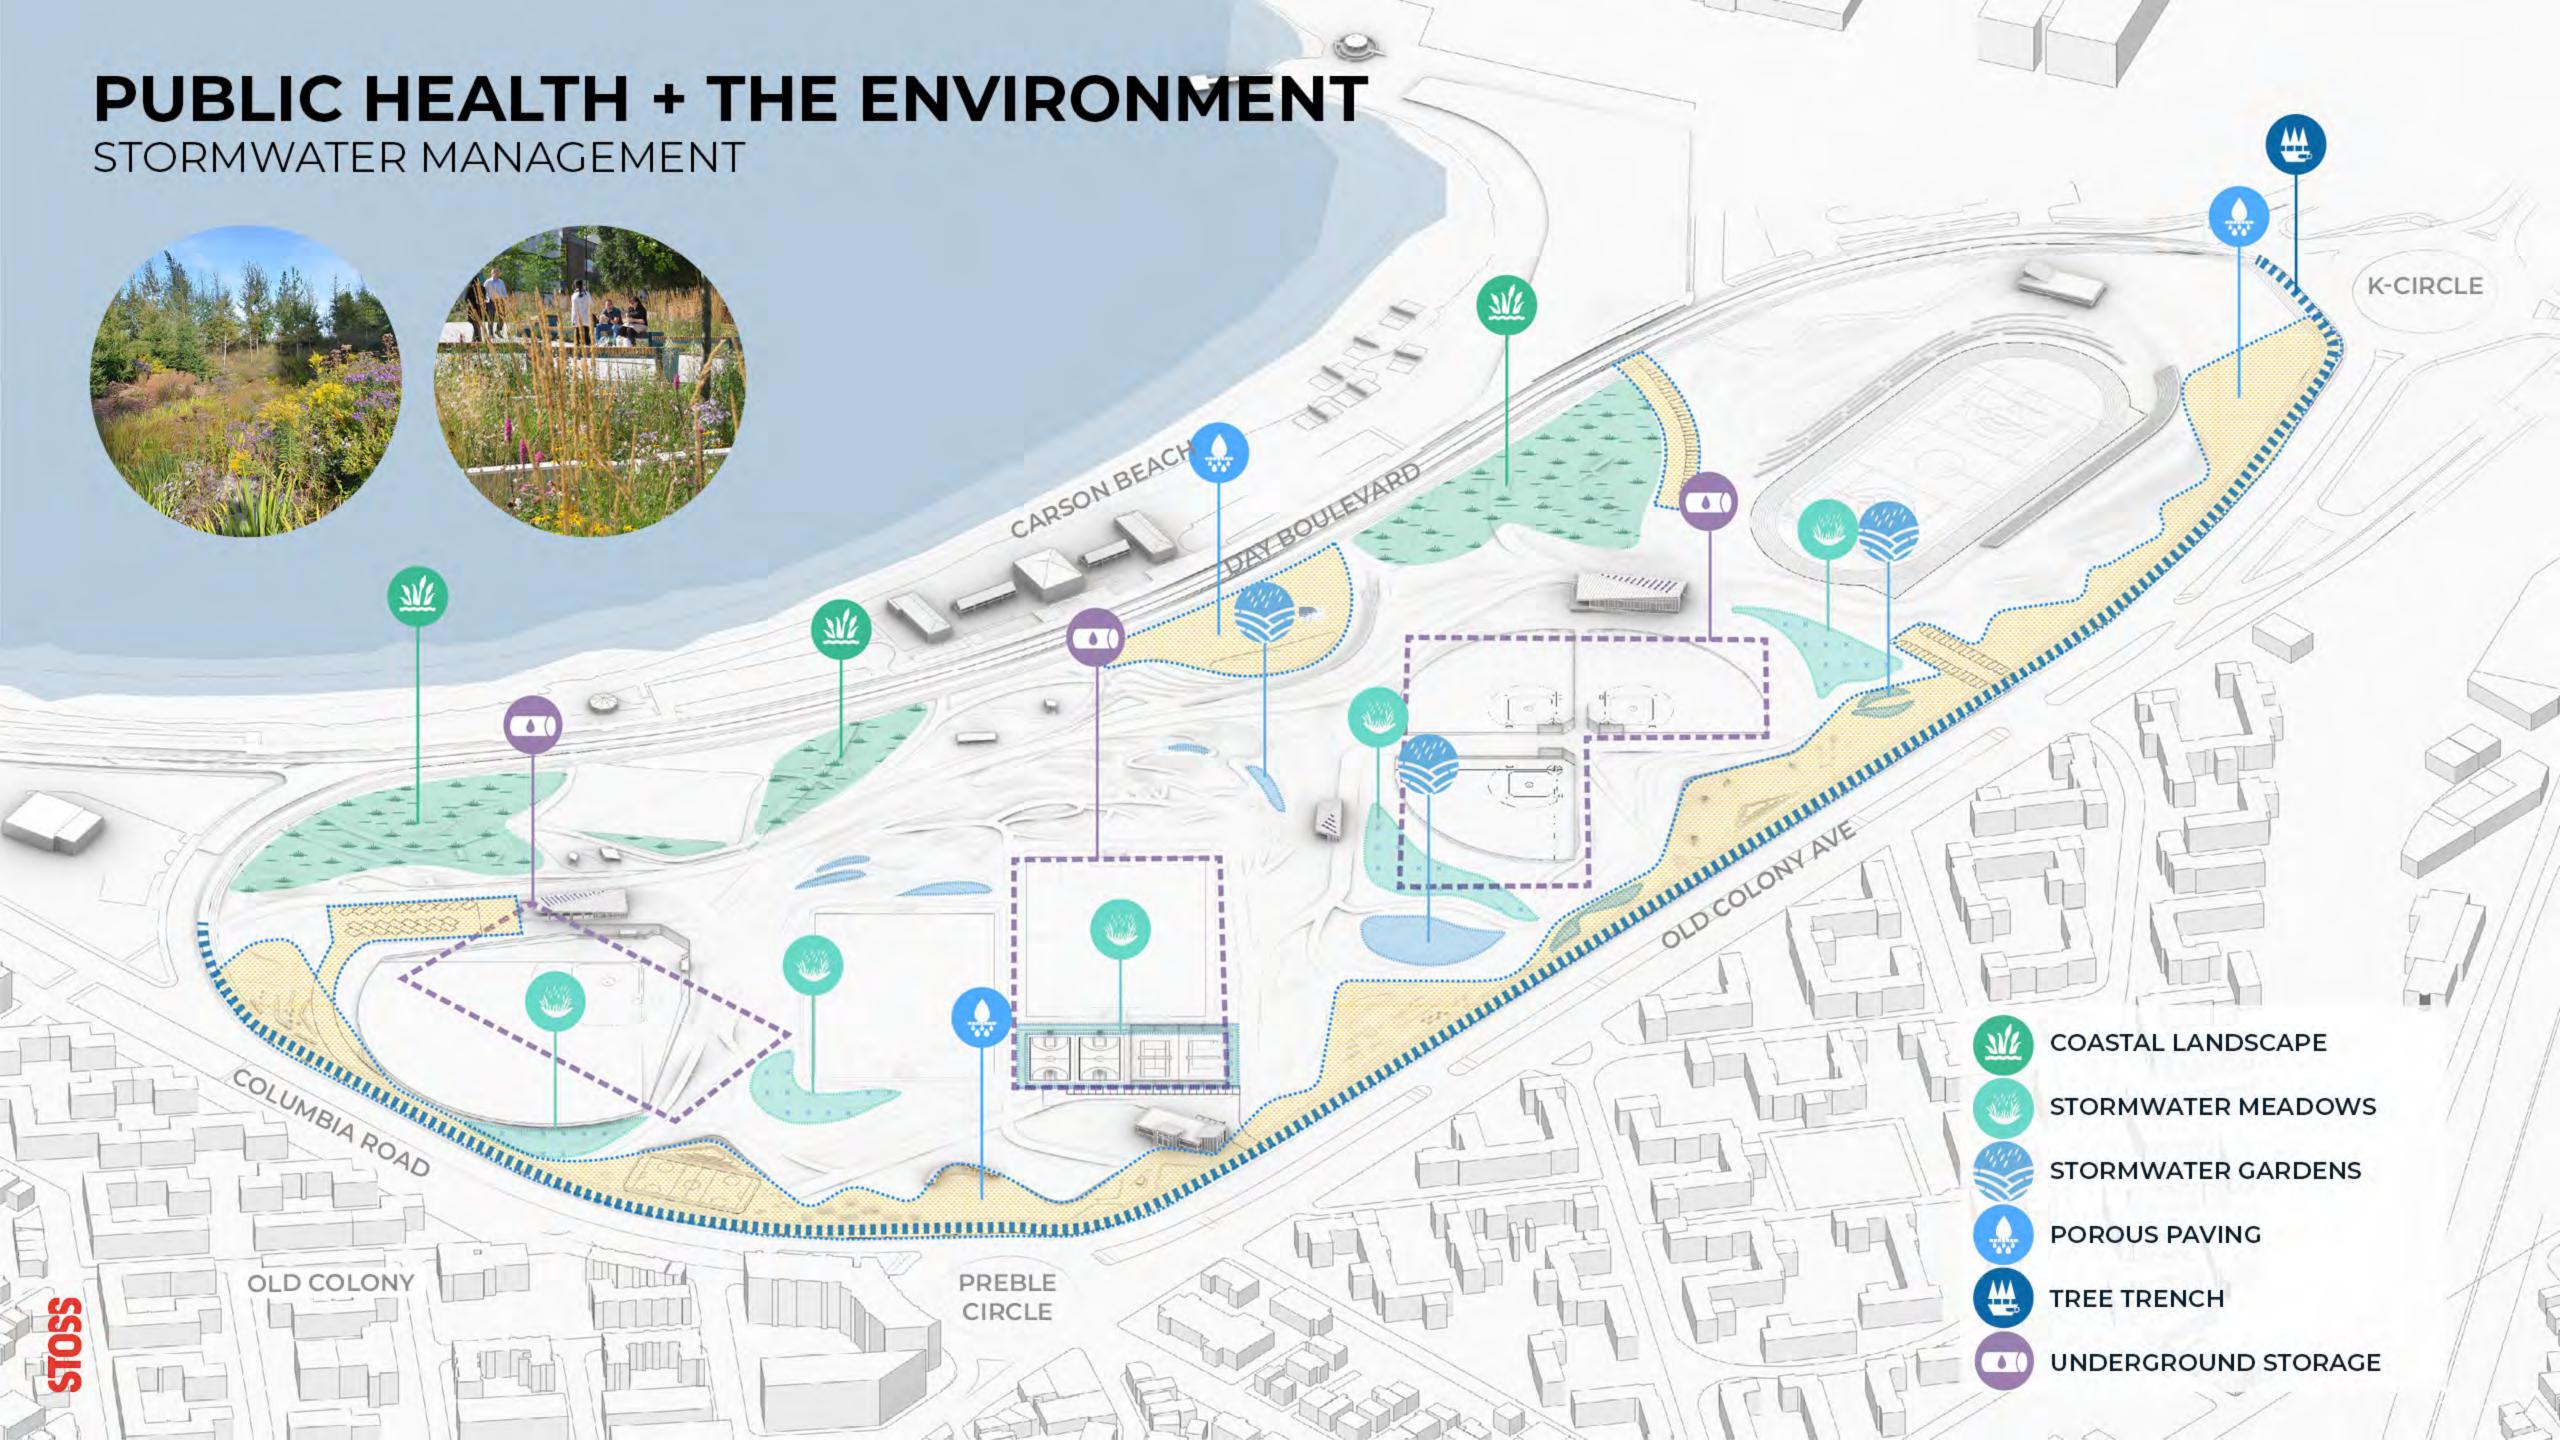

## IMPROVING STORMWATER MANAGEMENT

- POROUS PAVING
- TREE TRENCHES
- STORMWATER MEADOWS AND CORRIDORS
- UNDERGROUND STORAGE
- IMPROVED SPORT FIELDS GRADING AND DRAINAGE

#### **ENVIRONMENTAL STRATEGIES**

COASTAL FLOOD MANAGEMENT

STORMWATER MANAGEMENT

**SHADE + COOLING** 

## **PUBLIC HEALTH + THE ENVIRONMENT**

SOCIAL BENEFITS

COASTAL FLOOD MANAGEMENT

STORMWATER MANAGEMENT

SHADE + COOLING