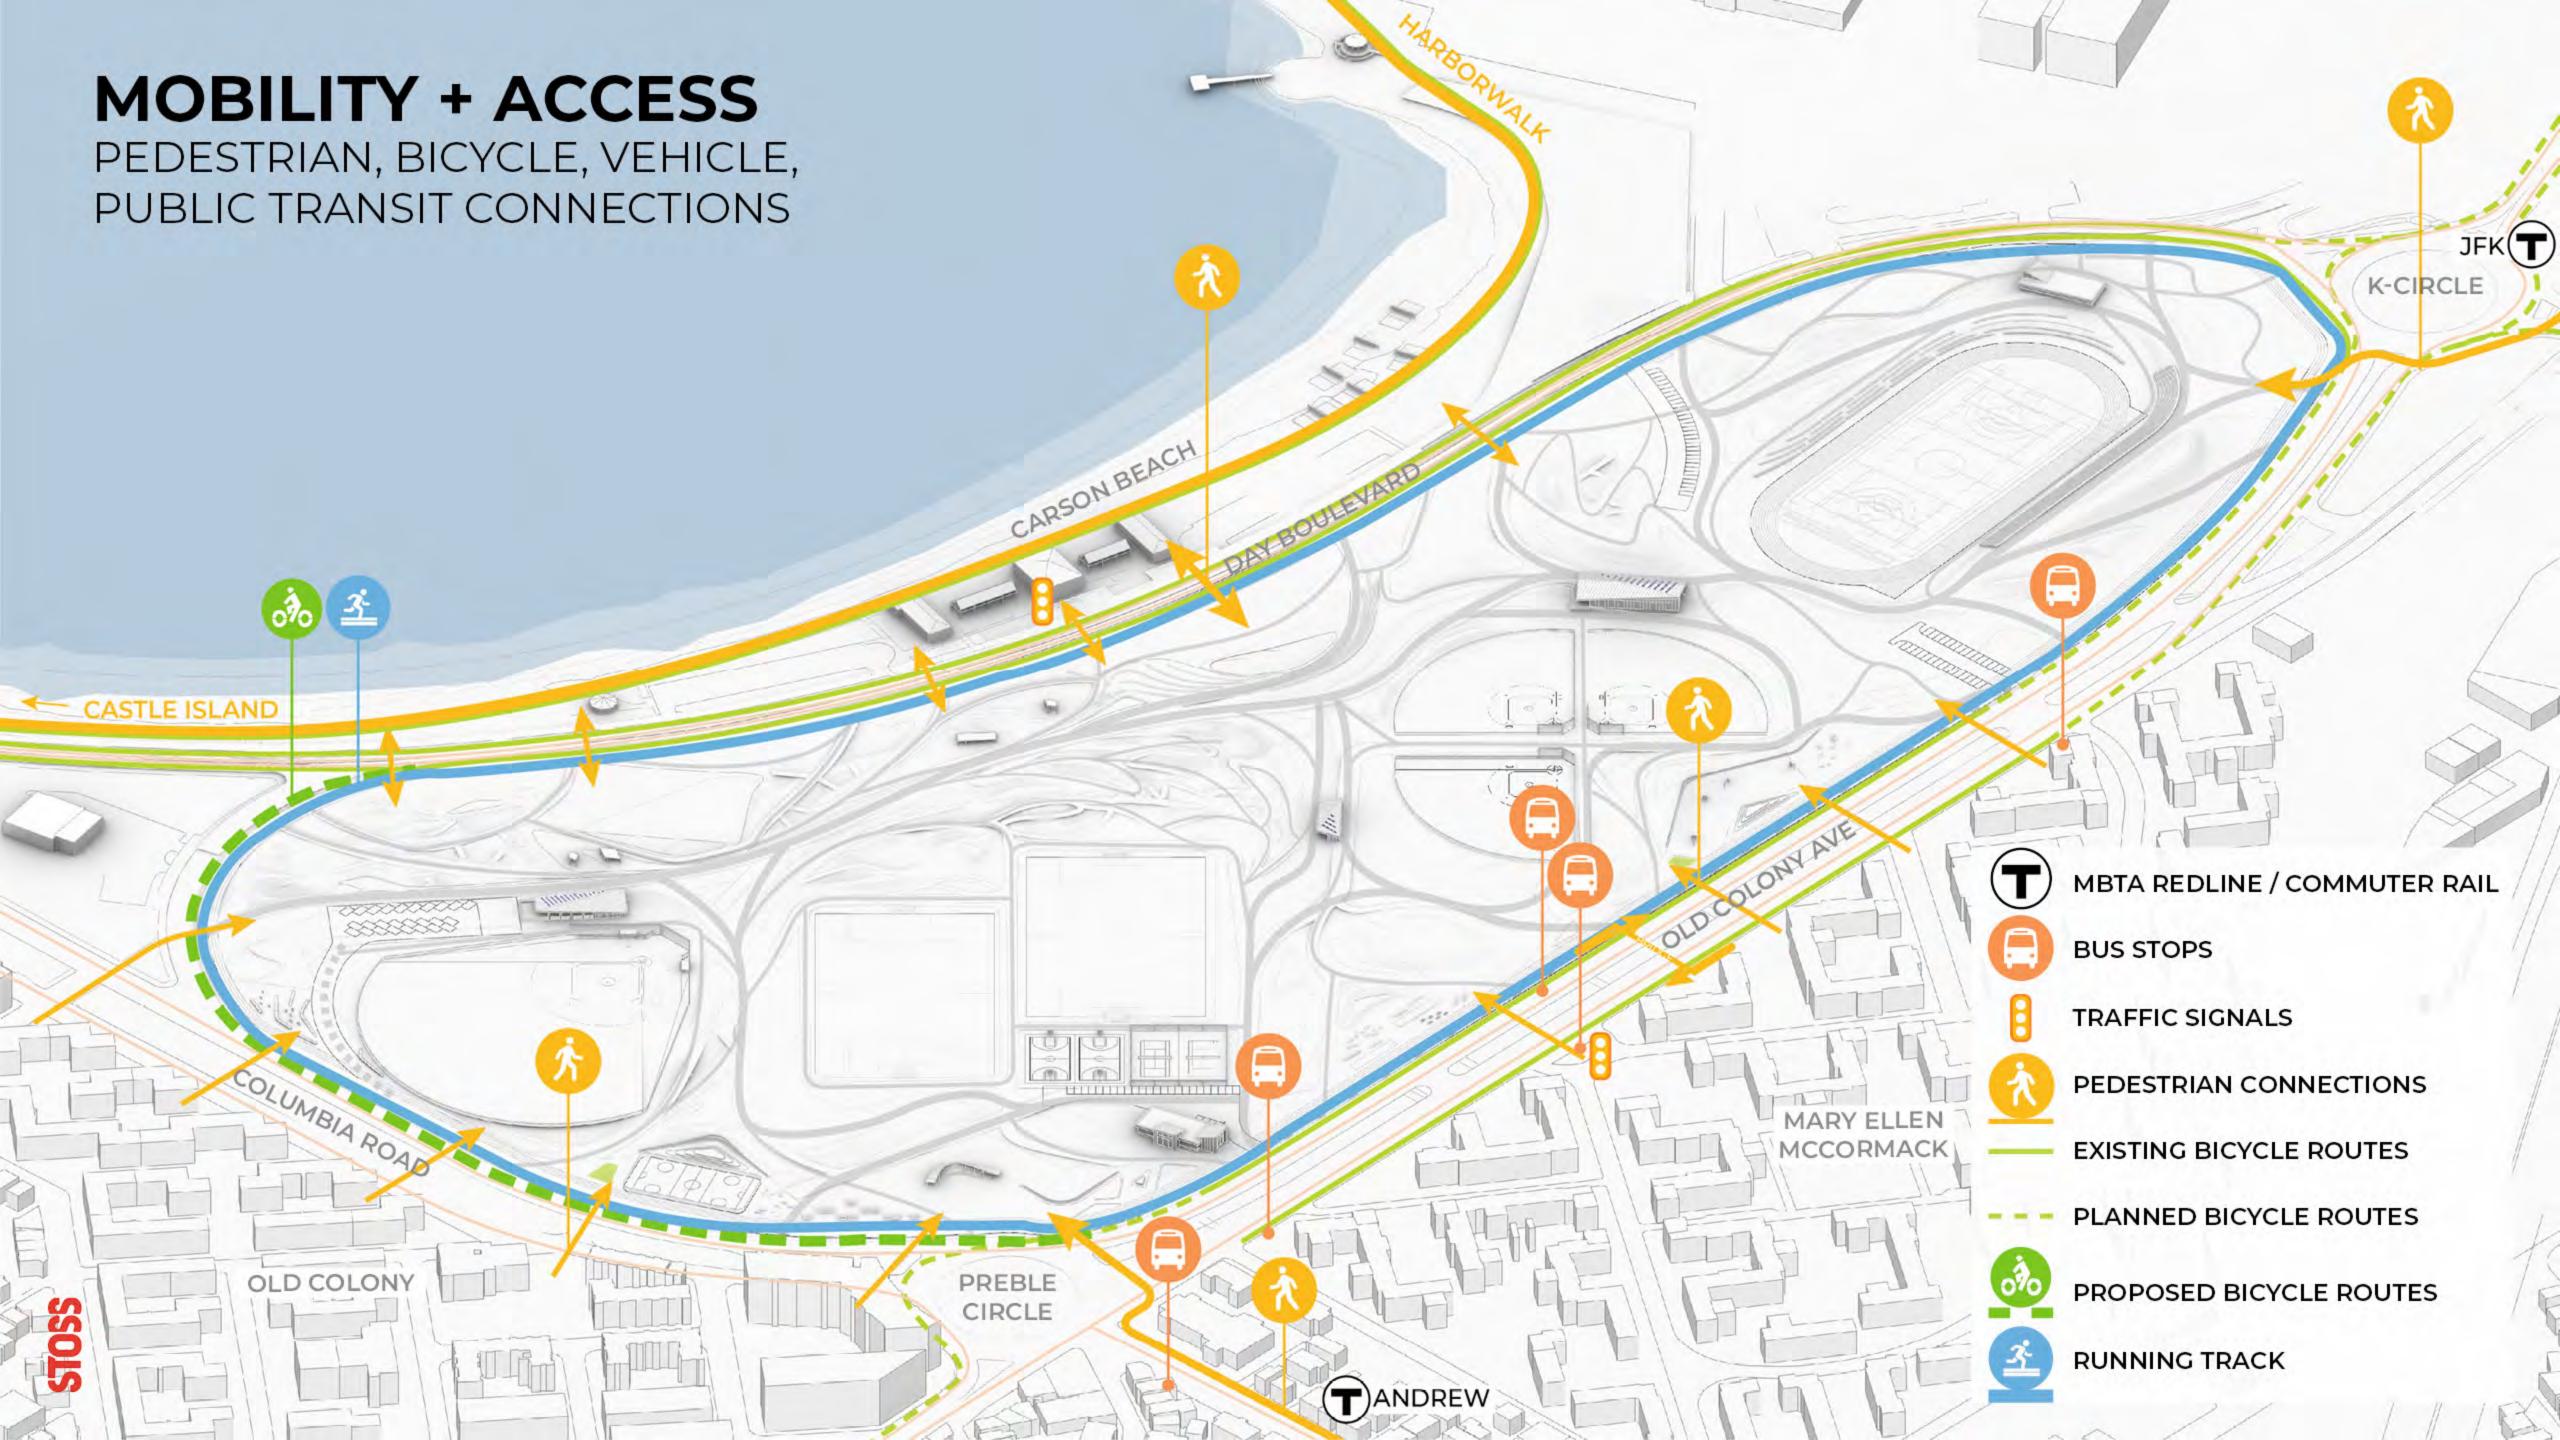

#### IMPROVING MOBILITY + ACCESS

- IMPROVED CONNECTIONS TO CITY-WIDE BICYCLE ROUTES, BUS STOPS, AND T STOPS
- SAFE PEDESTRIAN CONNECTIONS TO THE PARK AND TO CARSON BEACH
- BICYCLE RACKS AND BIKE SHARE STATIONS
- SEPARATED BICYCLE, PEDESTRIAN, AND RUNNING PATHS