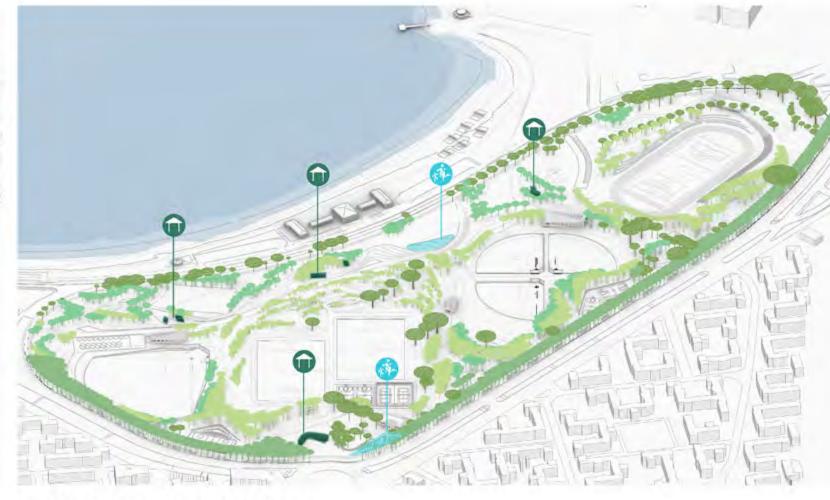

## MITIGATING IMPACTS OF RISING TEMPERATURES

- INCREASED TREE CANOPY + SHADE STRUCTURES
- GREEN INFRASTRUCTURE
- LIGHT COLORED SURFACE MATERIALS
- WATER PLAY + COOLING STATIONS

#### MITIGATING IMPACTS OF RISING TEMPERATURES

**IMPROVING AIR QUALITY** 

**FOSTERING DIVERSITY + HABITAT CREATION** 

**BUILDING RESILIENT COASTAL LANDSCAPES** 