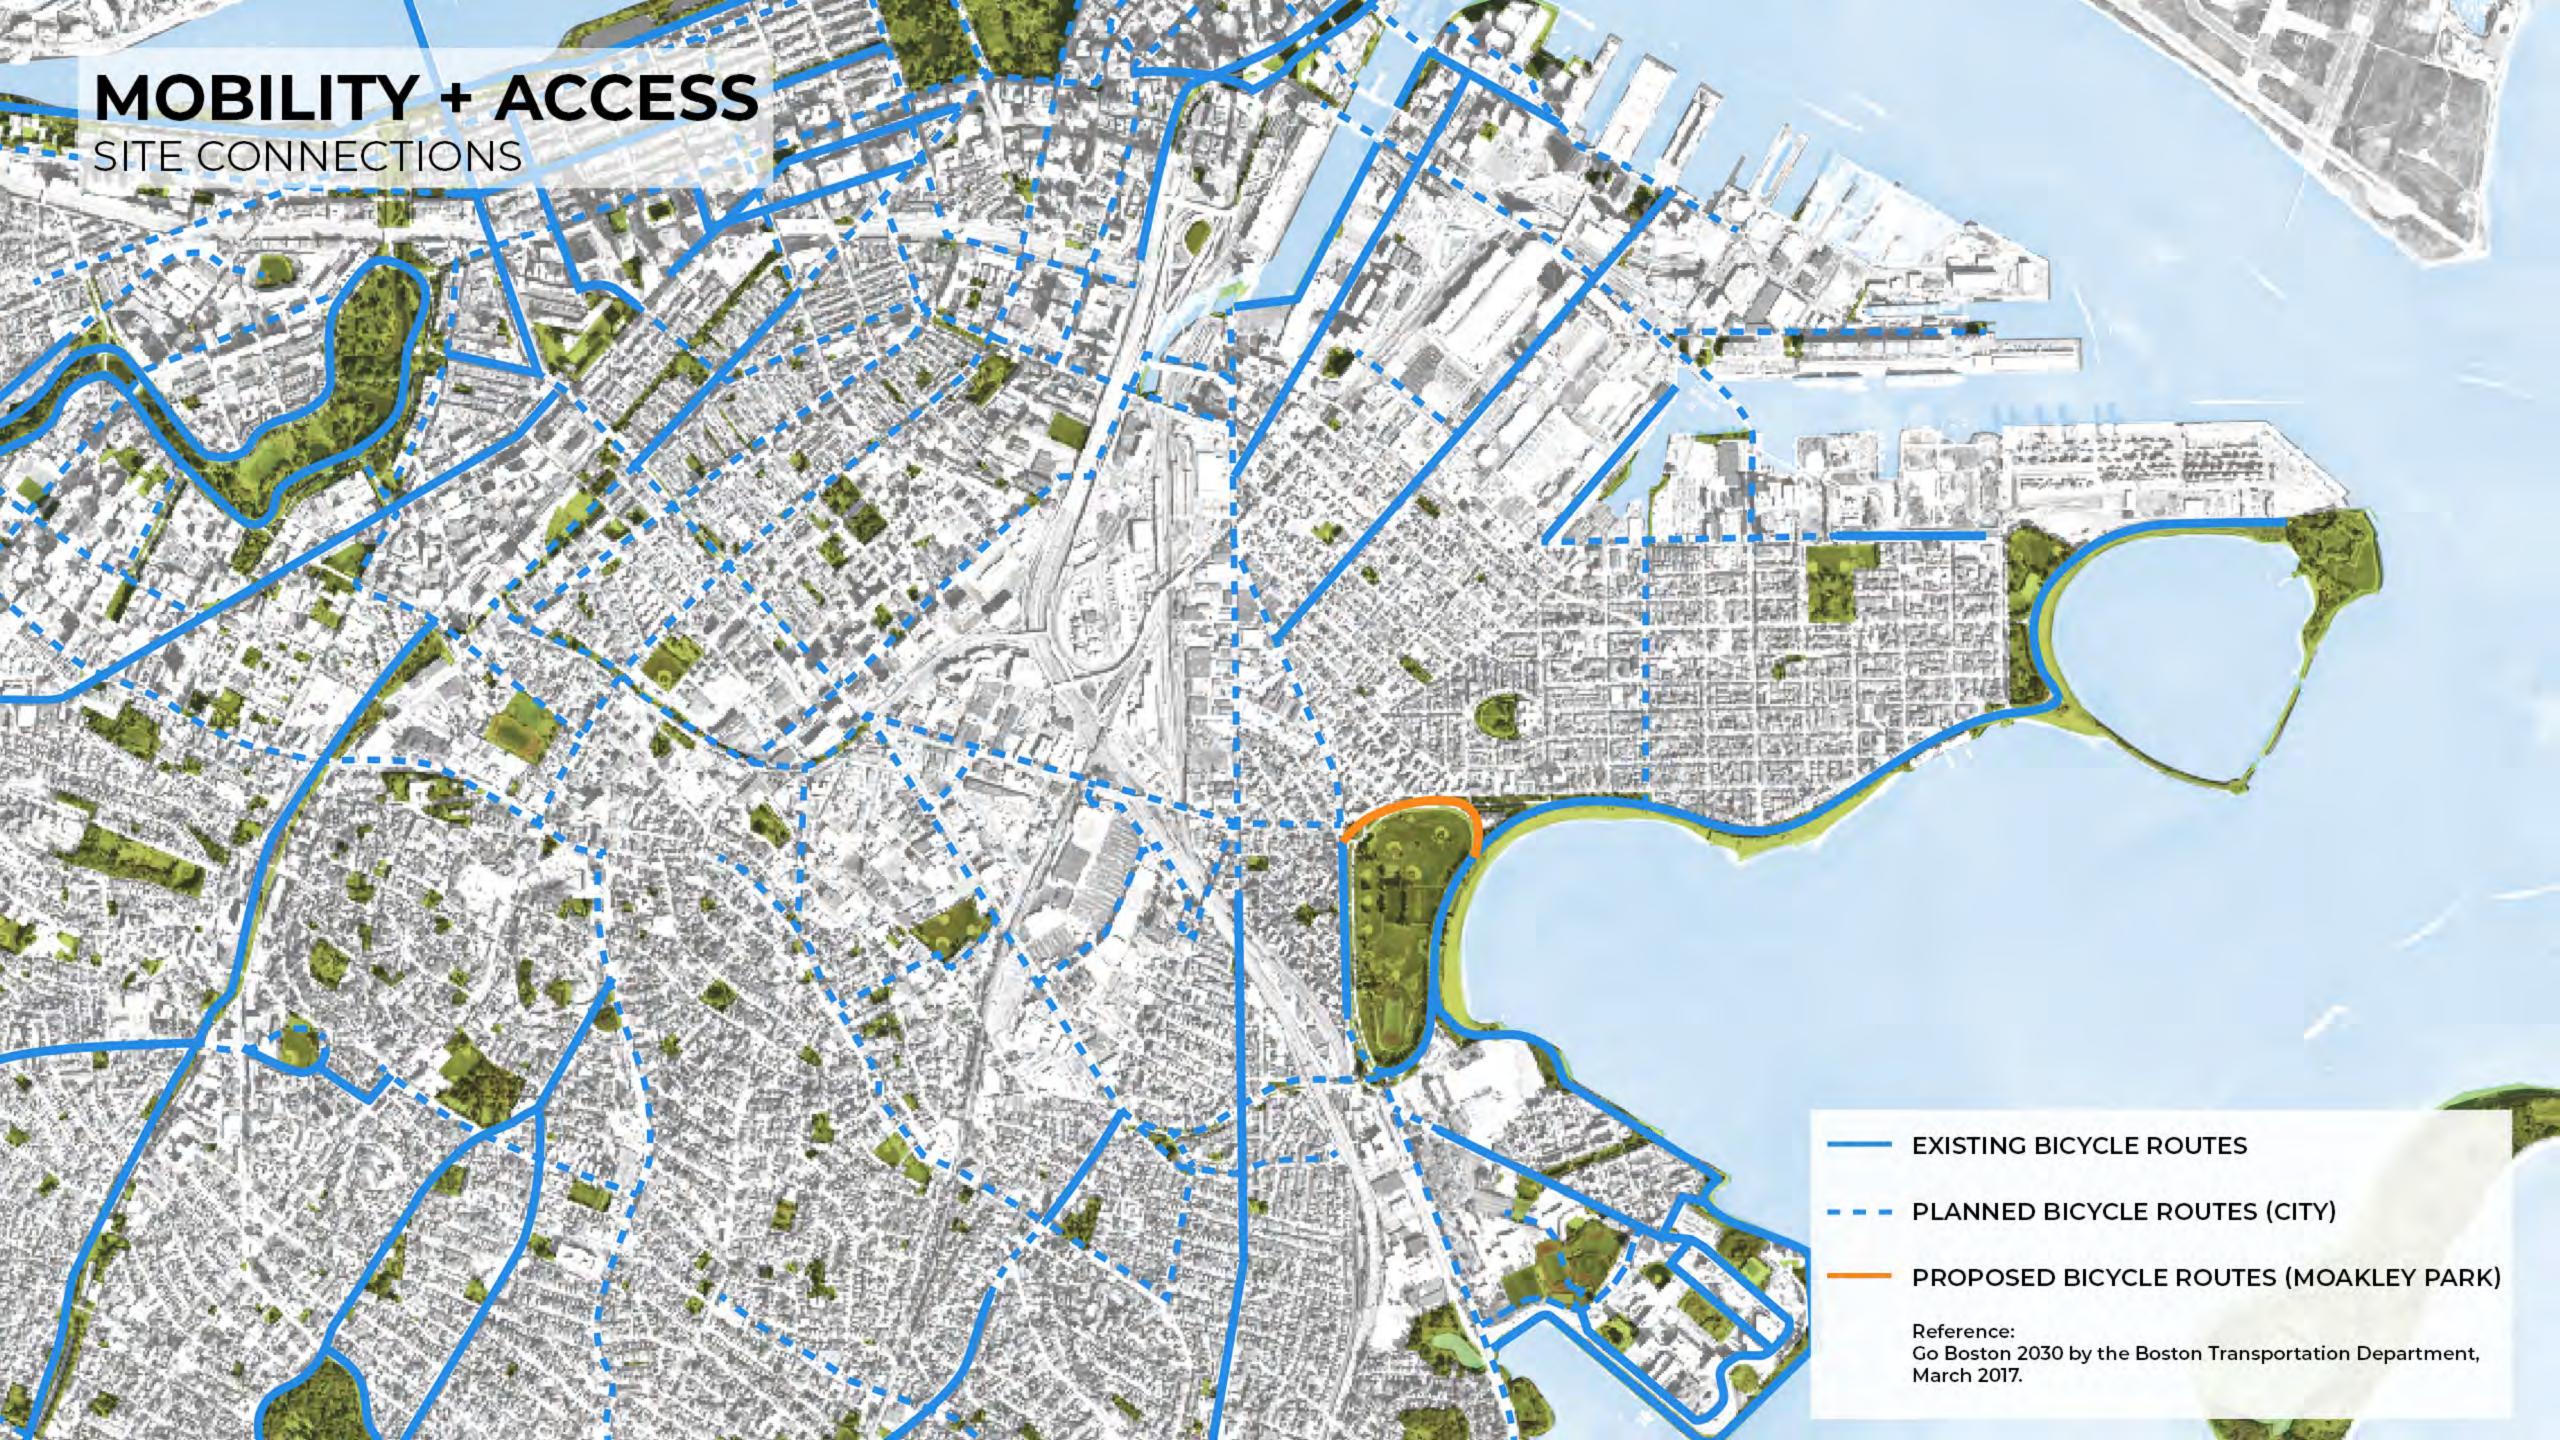

#### IMPROVING MOBILITY + ACCESS

- IMPROVED CONNECTIONS TO CITY-WIDE BICYCLE ROUTES, BUS STOPS, AND T STOPS
- SAFE PEDESTRIAN CONNECTIONS TO THE PARK AND TO CARSON BEACH
- BICYCLE RACKS AND BIKE SHARE STATIONS
- SEPARATED BICYCLE, PEDESTRIAN, AND RUNNING PATHS