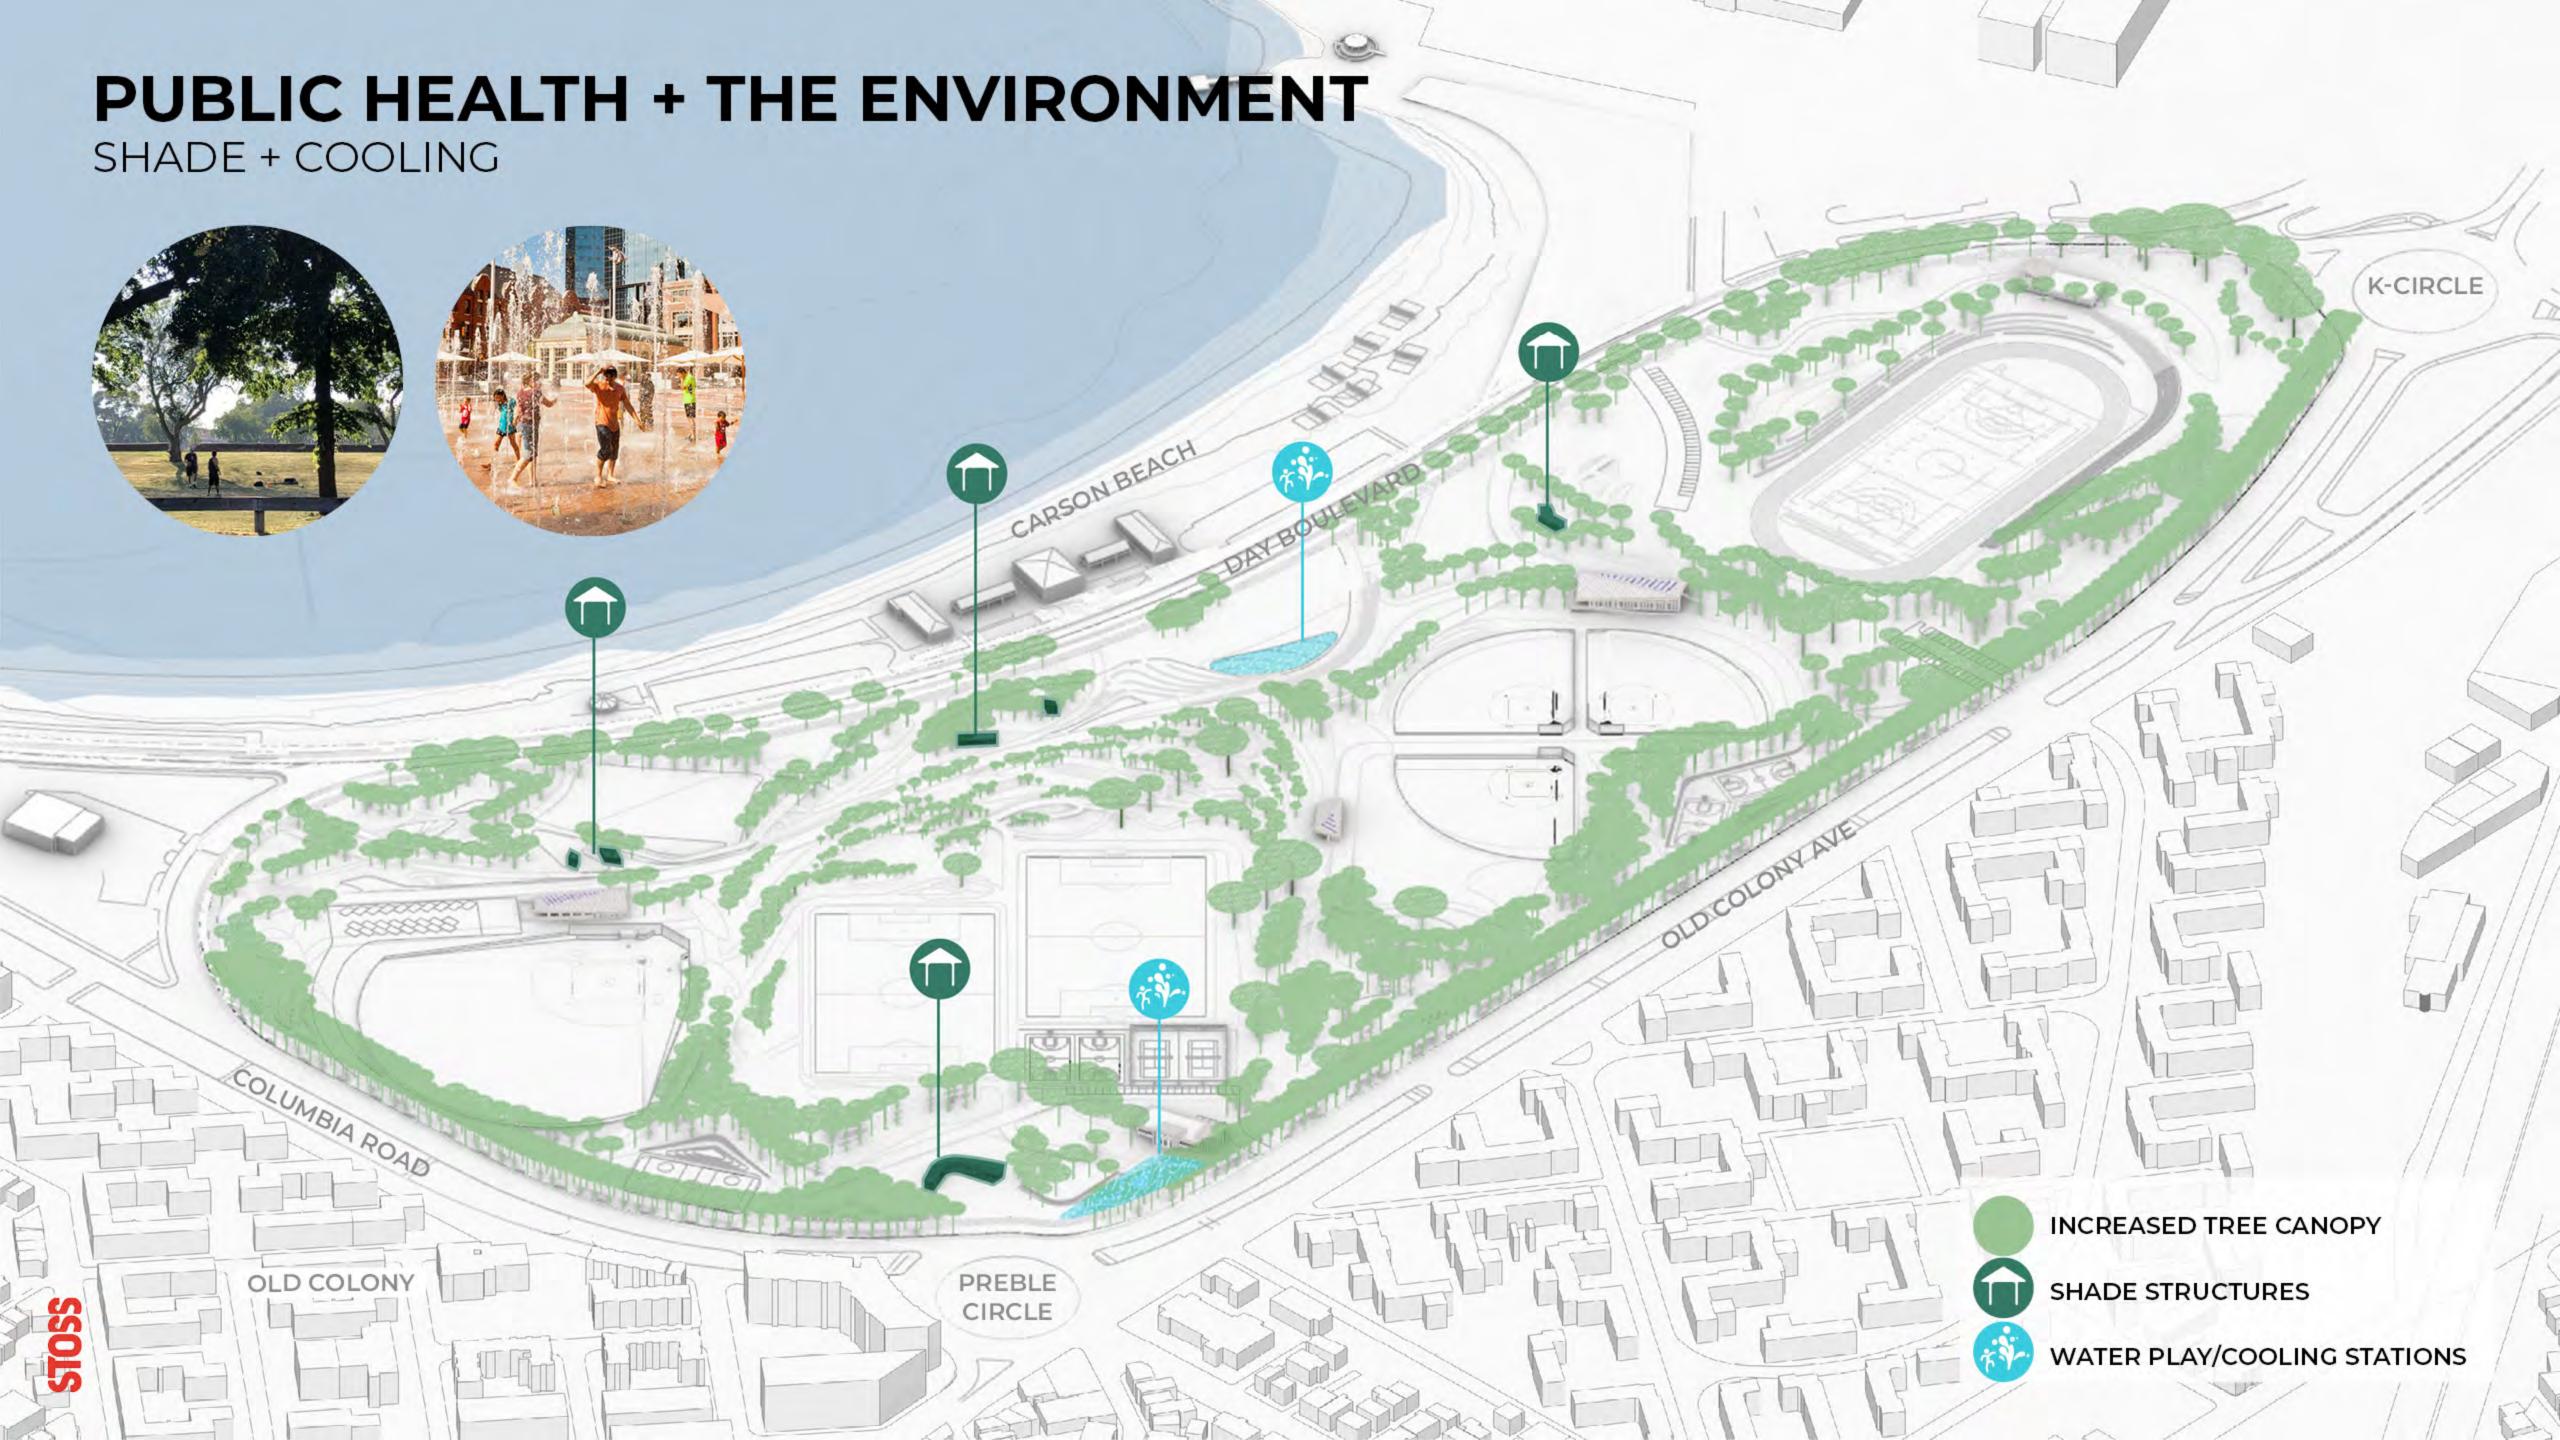

## MITIGATING IMPACTS OF RISING TEMPERATURES

- INCREASED TREE CANOPY + SHADE STRUCTURES
- GREEN INFRASTRUCTURE
- LIGHT COLORED SURFACE MATERIALS
- WATER PLAY + COOLING STATIONS

#### **ENVIRONMENTAL STRATEGIES**

COASTAL FLOOD MANAGEMENT

STORMWATER MANAGEMENT

**SHADE + COOLING** 