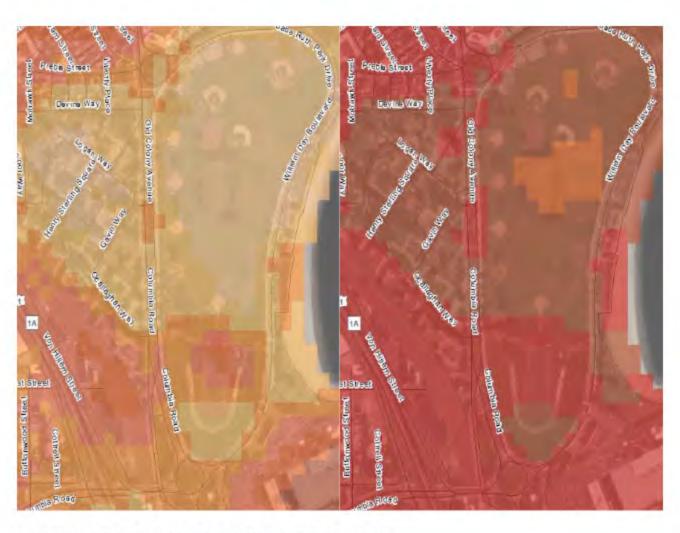

## **ENVIRONMENTAL ISSUES**

COASTAL FLOODING

STORMWATER FLOODING

**URBAN HEAT ISLAND EFFECT** 

LIMITED PLANT DIVERSITY / HABITATS / GREEN INFRASTRUCTURE

PEDESTRIAN, BIKE, VEHICLE TRAFFIC SAFETY

AIR QUALITY

## MITIGATING IMPACTS OF RISING TEMPERATURES

- INCREASED TREE CANOPY + SHADE STRUCTURES
- GREEN INFRASTRUCTURE
- LIGHT COLORED SURFACE MATERIALS
- WATER PLAY + COOLING STATIONS