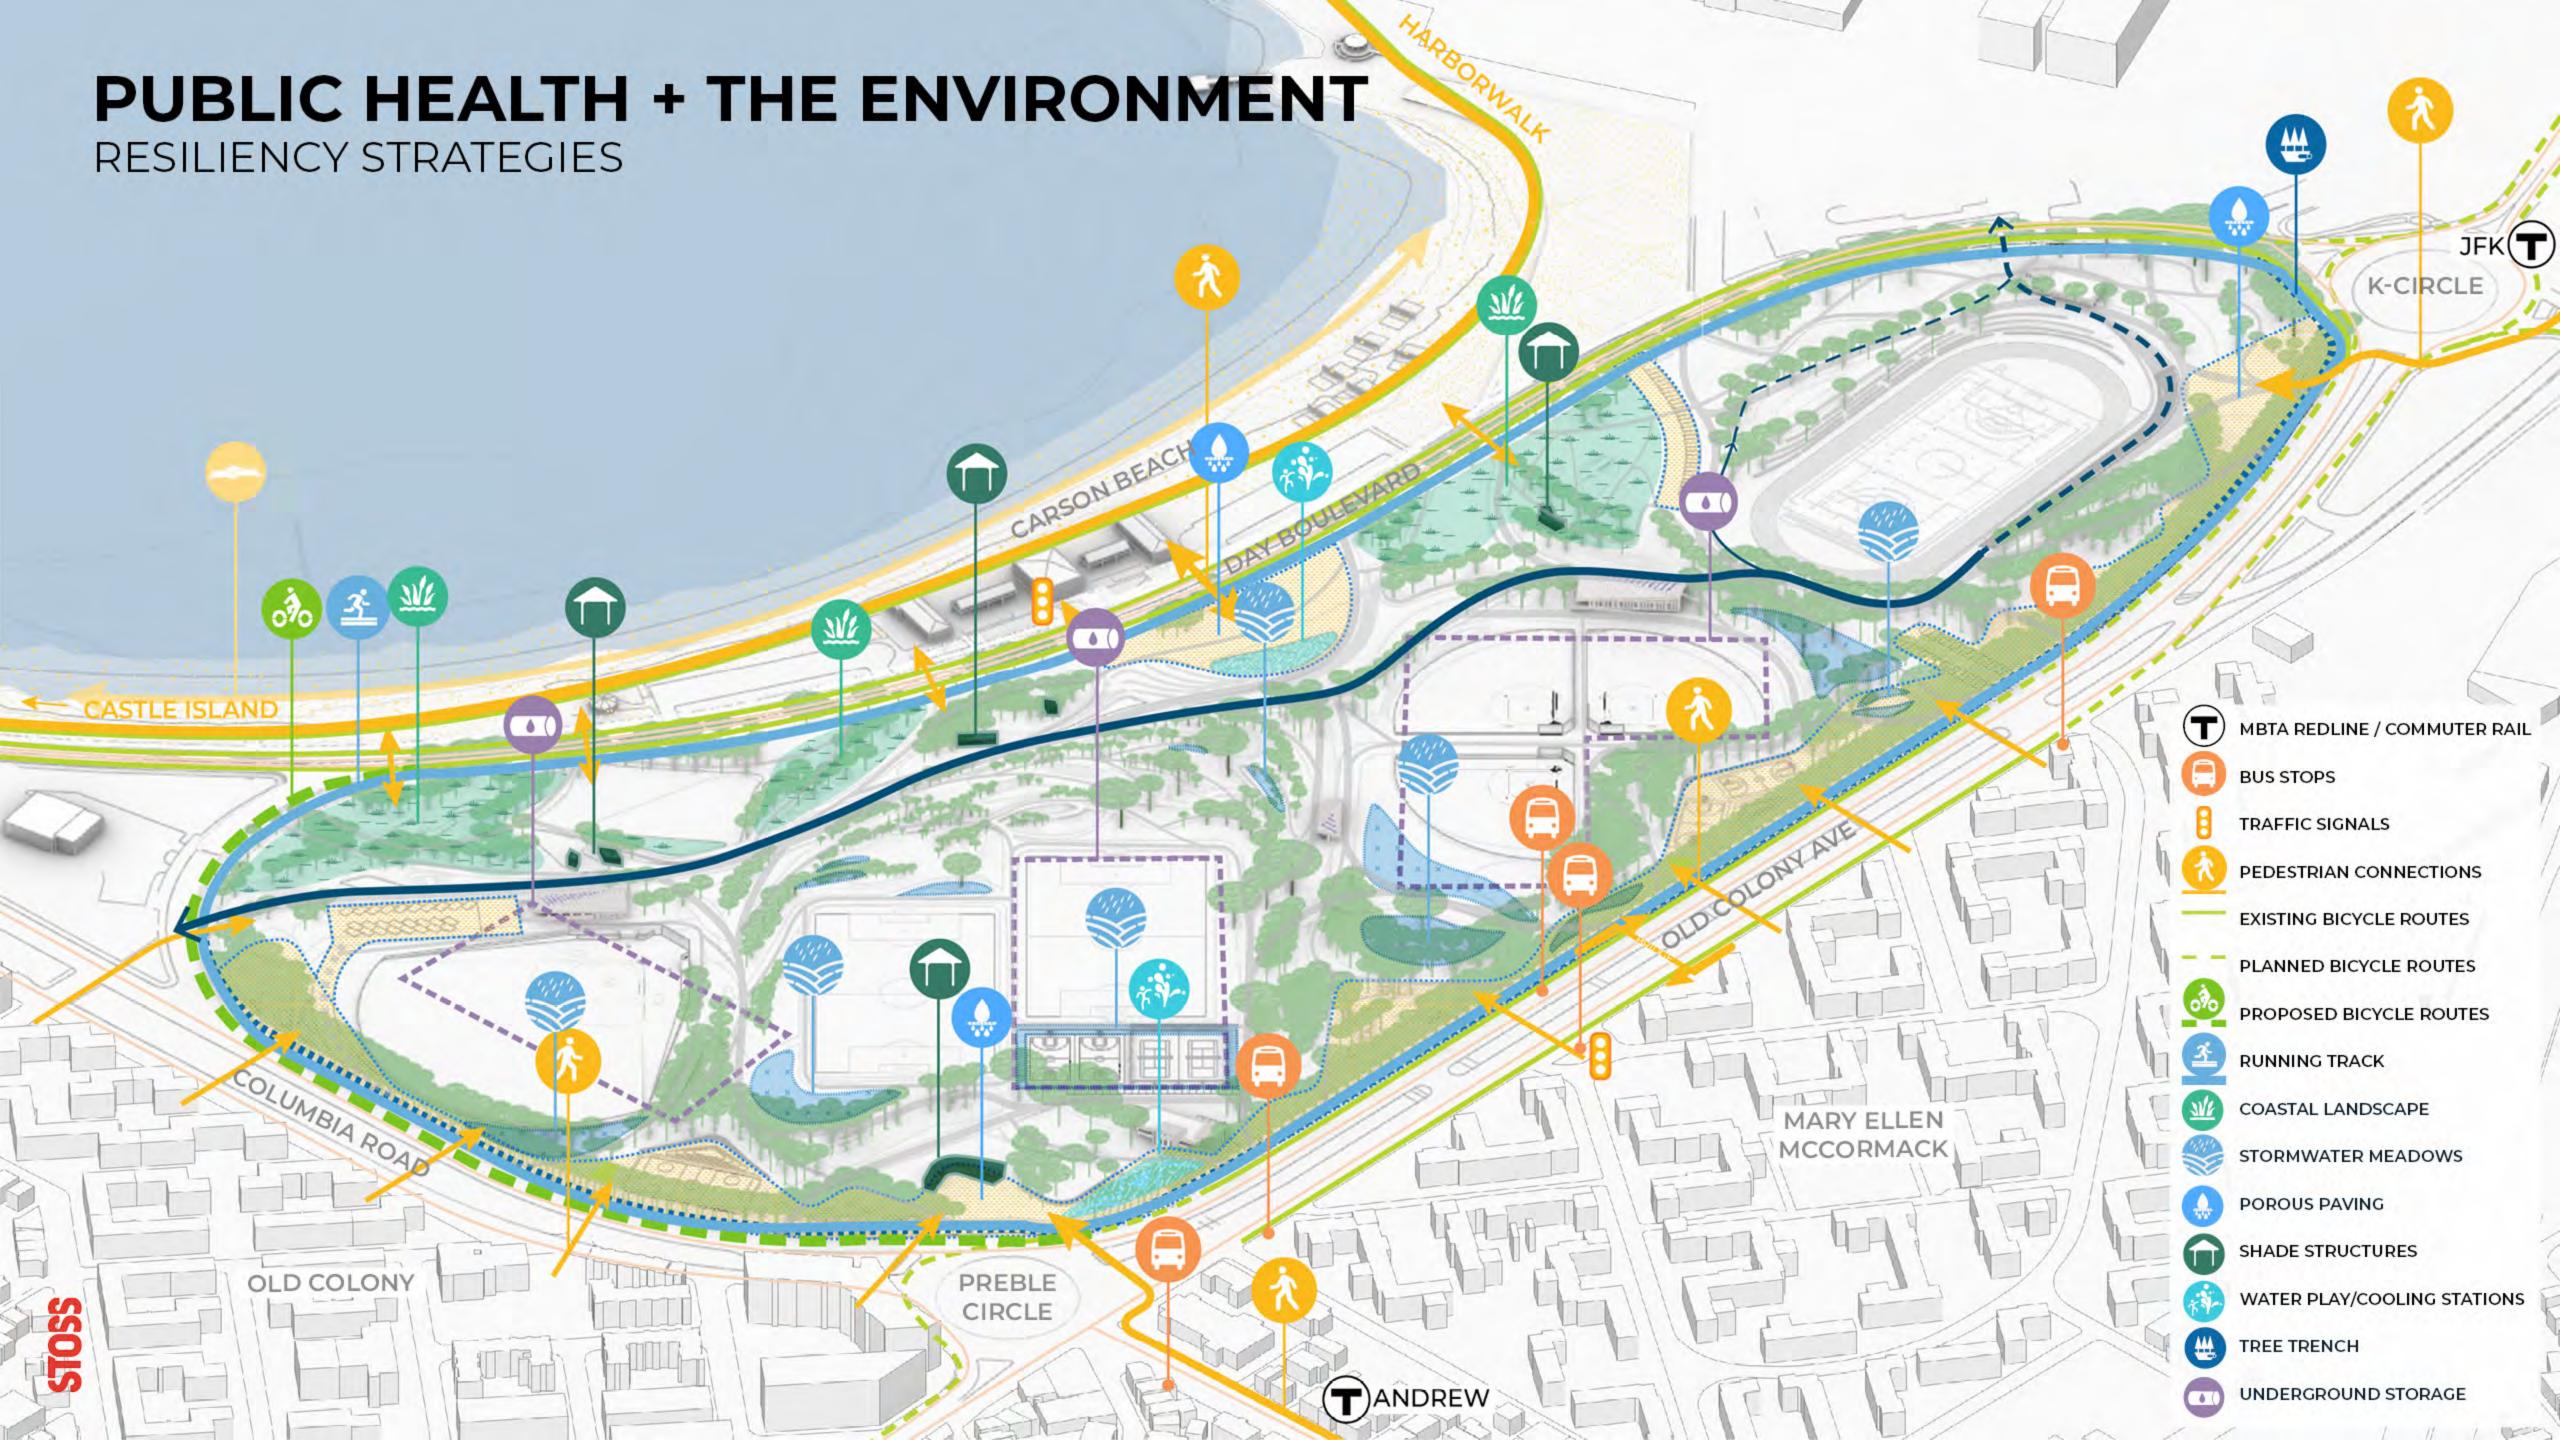

## BUILDING RESILIENT COASTAL LANDSCAPES

- INTEGRATED FLOOD BARRIER
- STORM SURGE REDUCTION USING NATURE-BASED SYSTEMS

## MITIGATING IMPACTS OF RISING TEMPERATURES

- INCREASED TREE CANOPY + SHADE STRUCTURES
- GREEN INFRASTRUCTURE
- LIGHT COLORED SURFACE MATERIALS
- WATER PLAY + COOLING STATIONS

#### IMPROVING MOBILITY + ACCESS

- IMPROVED CONNECTIONS TO CITY-WIDE BICYCLE ROUTES, BUS STOPS, AND T STOPS
- SAFE PEDESTRIAN CONNECTIONS TO THE PARK AND TO CARSON BEACH
- BICYCLE RACKS AND BIKE SHARE STATIONS
- SEPARATED BICYCLE, PEDESTRIAN, AND RUNNING PATHS

## IMPROVING STORMWATER MANAGEMENT

- POROUS PAVING
- TREE TRENCHES
- STORMWATER MEADOWS AND CORRIDORS
- UNDERGROUND STORAGE
- IMPROVED SPORT FIELDS GRADING AND DRAINAGE

## FOSTERING BIODIVERSITY + HABITAT CREATION

- MARSHES, SHRUBS, AND UNDERSTORY TREES
- PLANT PALETTE BASED ON NEW ENGLAND COASTAL LANDSCAPE
- HABITAT CREATION

#### IMPROVING AIR QUALITY

- PRESERVE EXISTING TREES WHERE POSSIBLE
- PLANTING ADDITIONAL TREES
- SUSTAINABLE PRACTICES IN OPERATIONS + ACCESS

#### **ENVIRONMENTAL STRATEGIES**

COASTAL FLOOD MANAGEMENT

STORMWATER MANAGEMENT

**SHADE + COOLING** 

#### MITIGATING IMPACTS OF RISING TEMPERATURES

**IMPROVING AIR QUALITY** 

**FOSTERING DIVERSITY + HABITAT CREATION** 

**BUILDING RESILIENT COASTAL LANDSCAPES** 