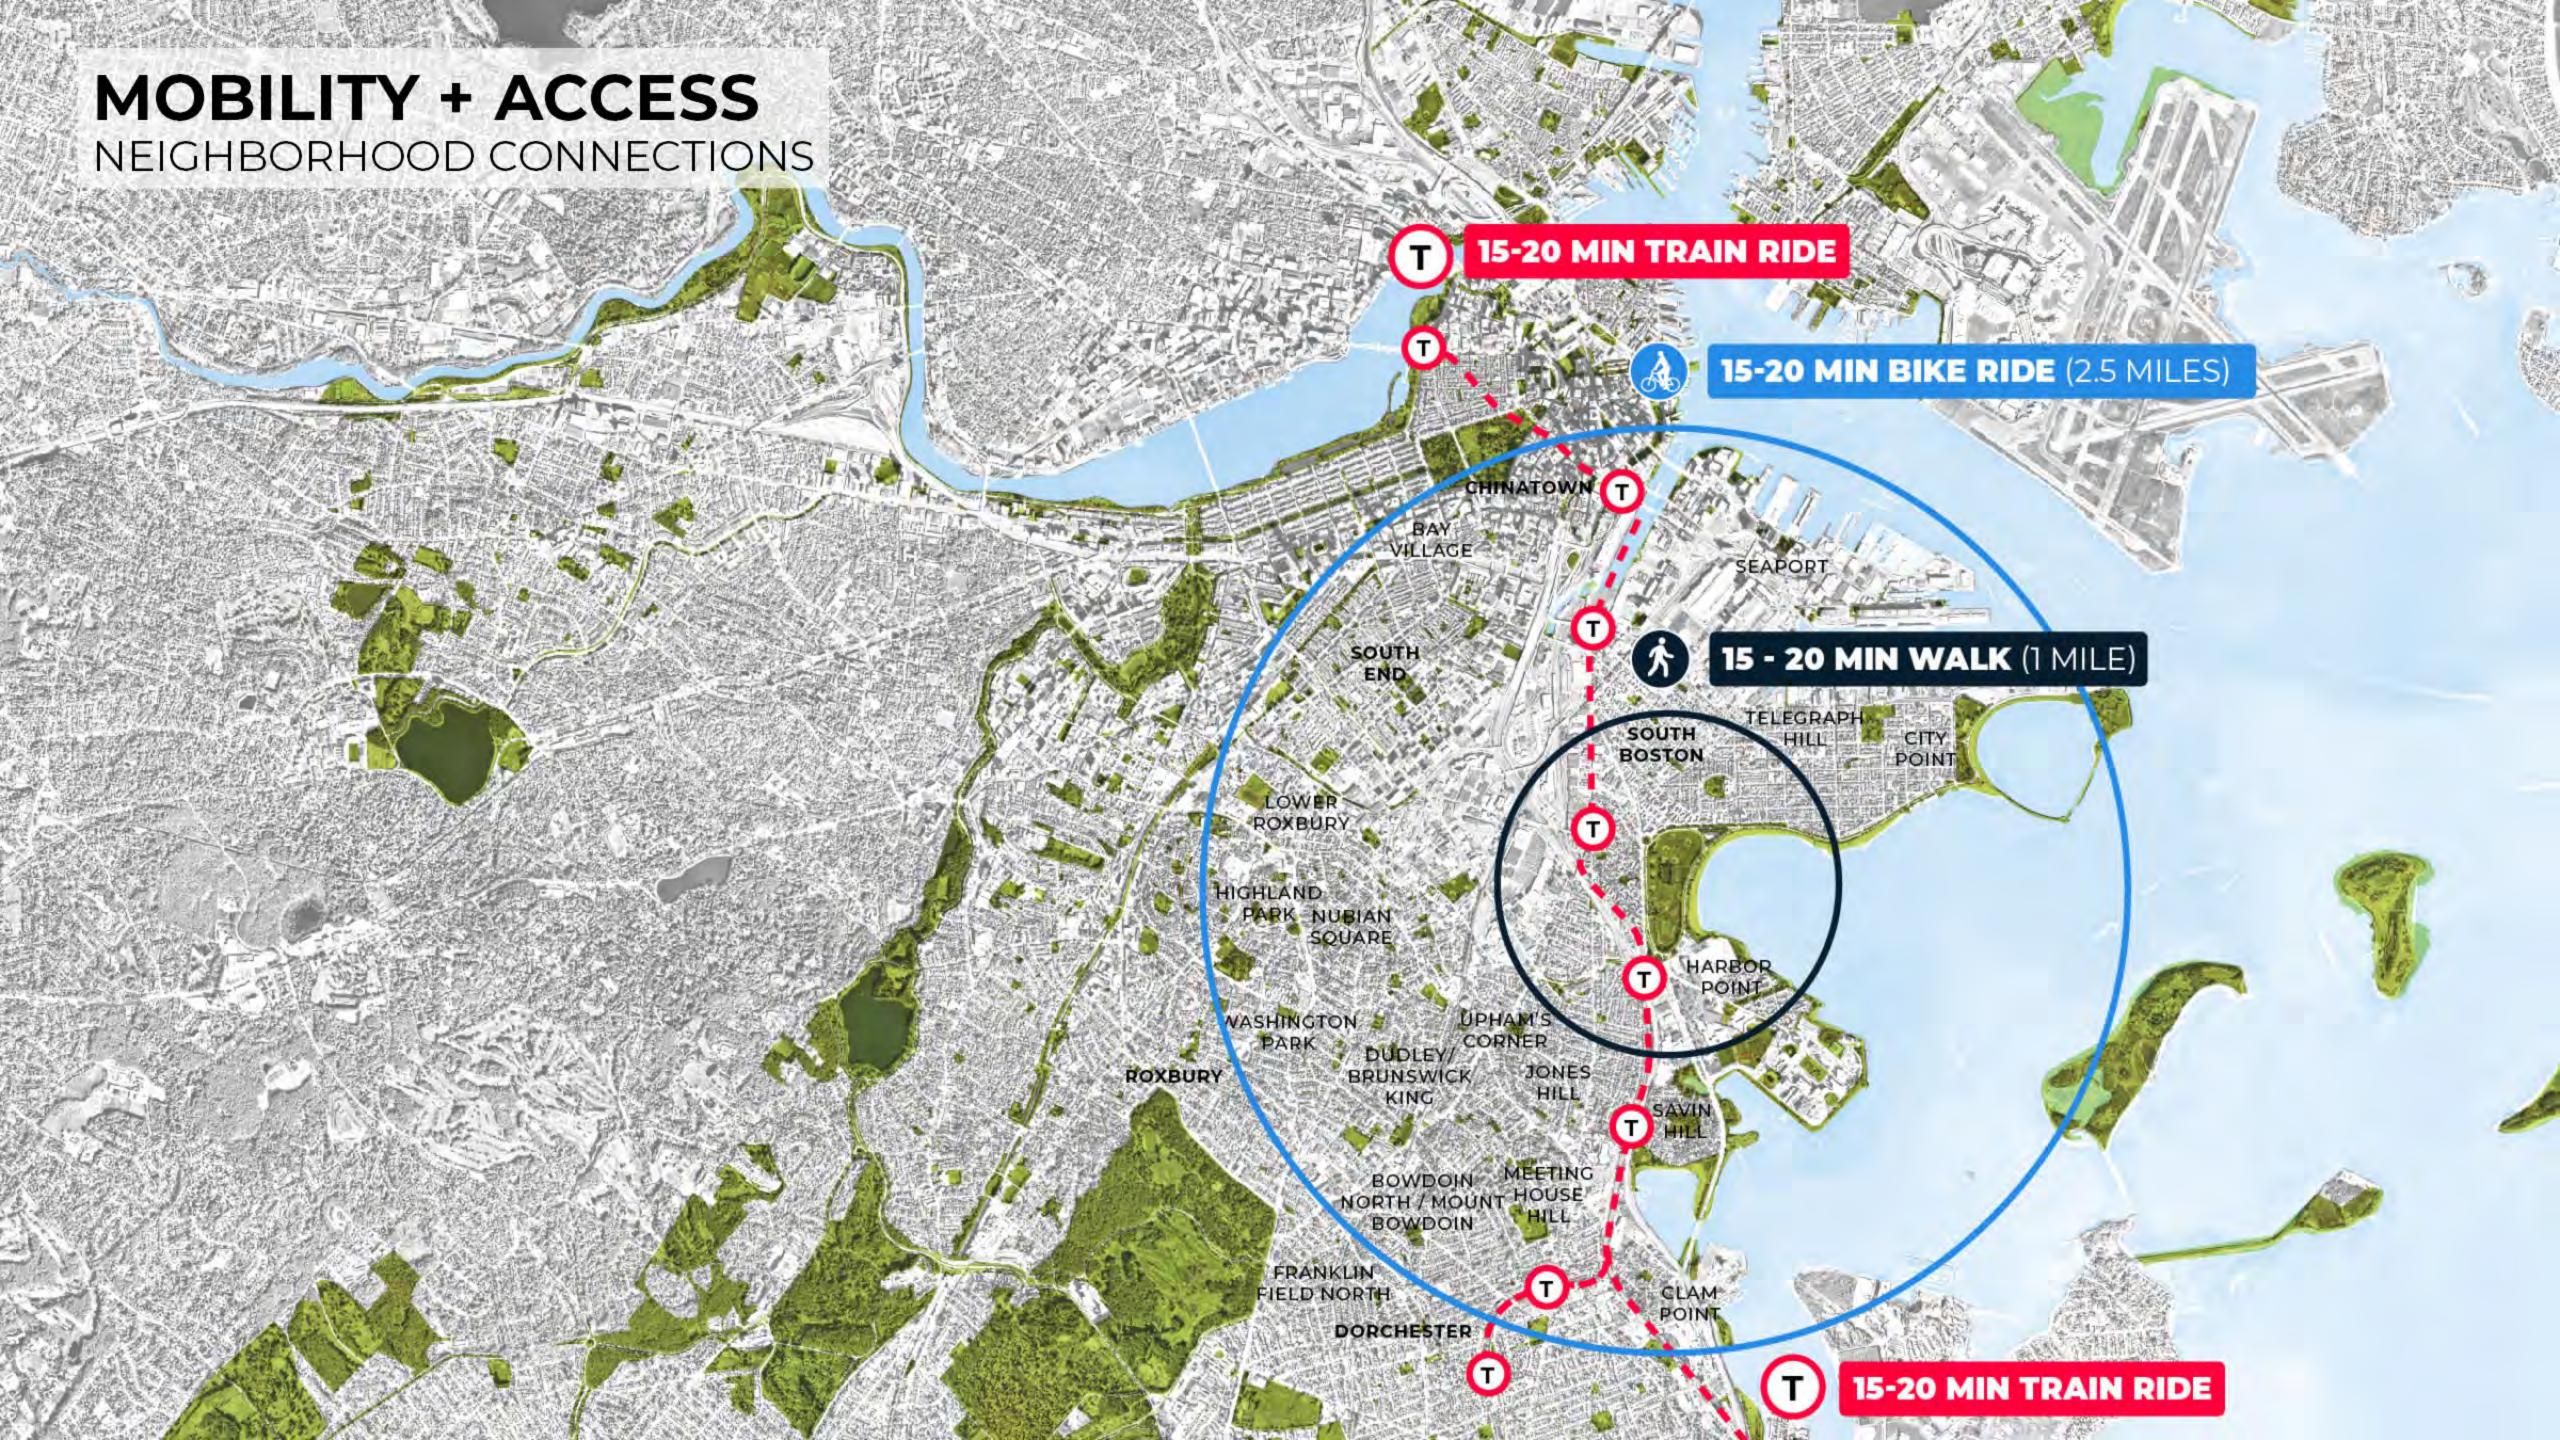

#### IMPROVING MOBILITY + ACCESS

- IMPROVED CONNECTIONS TO CITY-WIDE BICYCLE ROUTES, BUS STOPS, AND T STOPS
- SAFE PEDESTRIAN CONNECTIONS TO THE PARK AND TO CARSON BEACH
- BICYCLE RACKS AND BIKE SHARE STATIONS
- SEPARATED BICYCLE, PEDESTRIAN, AND RUNNING PATHS