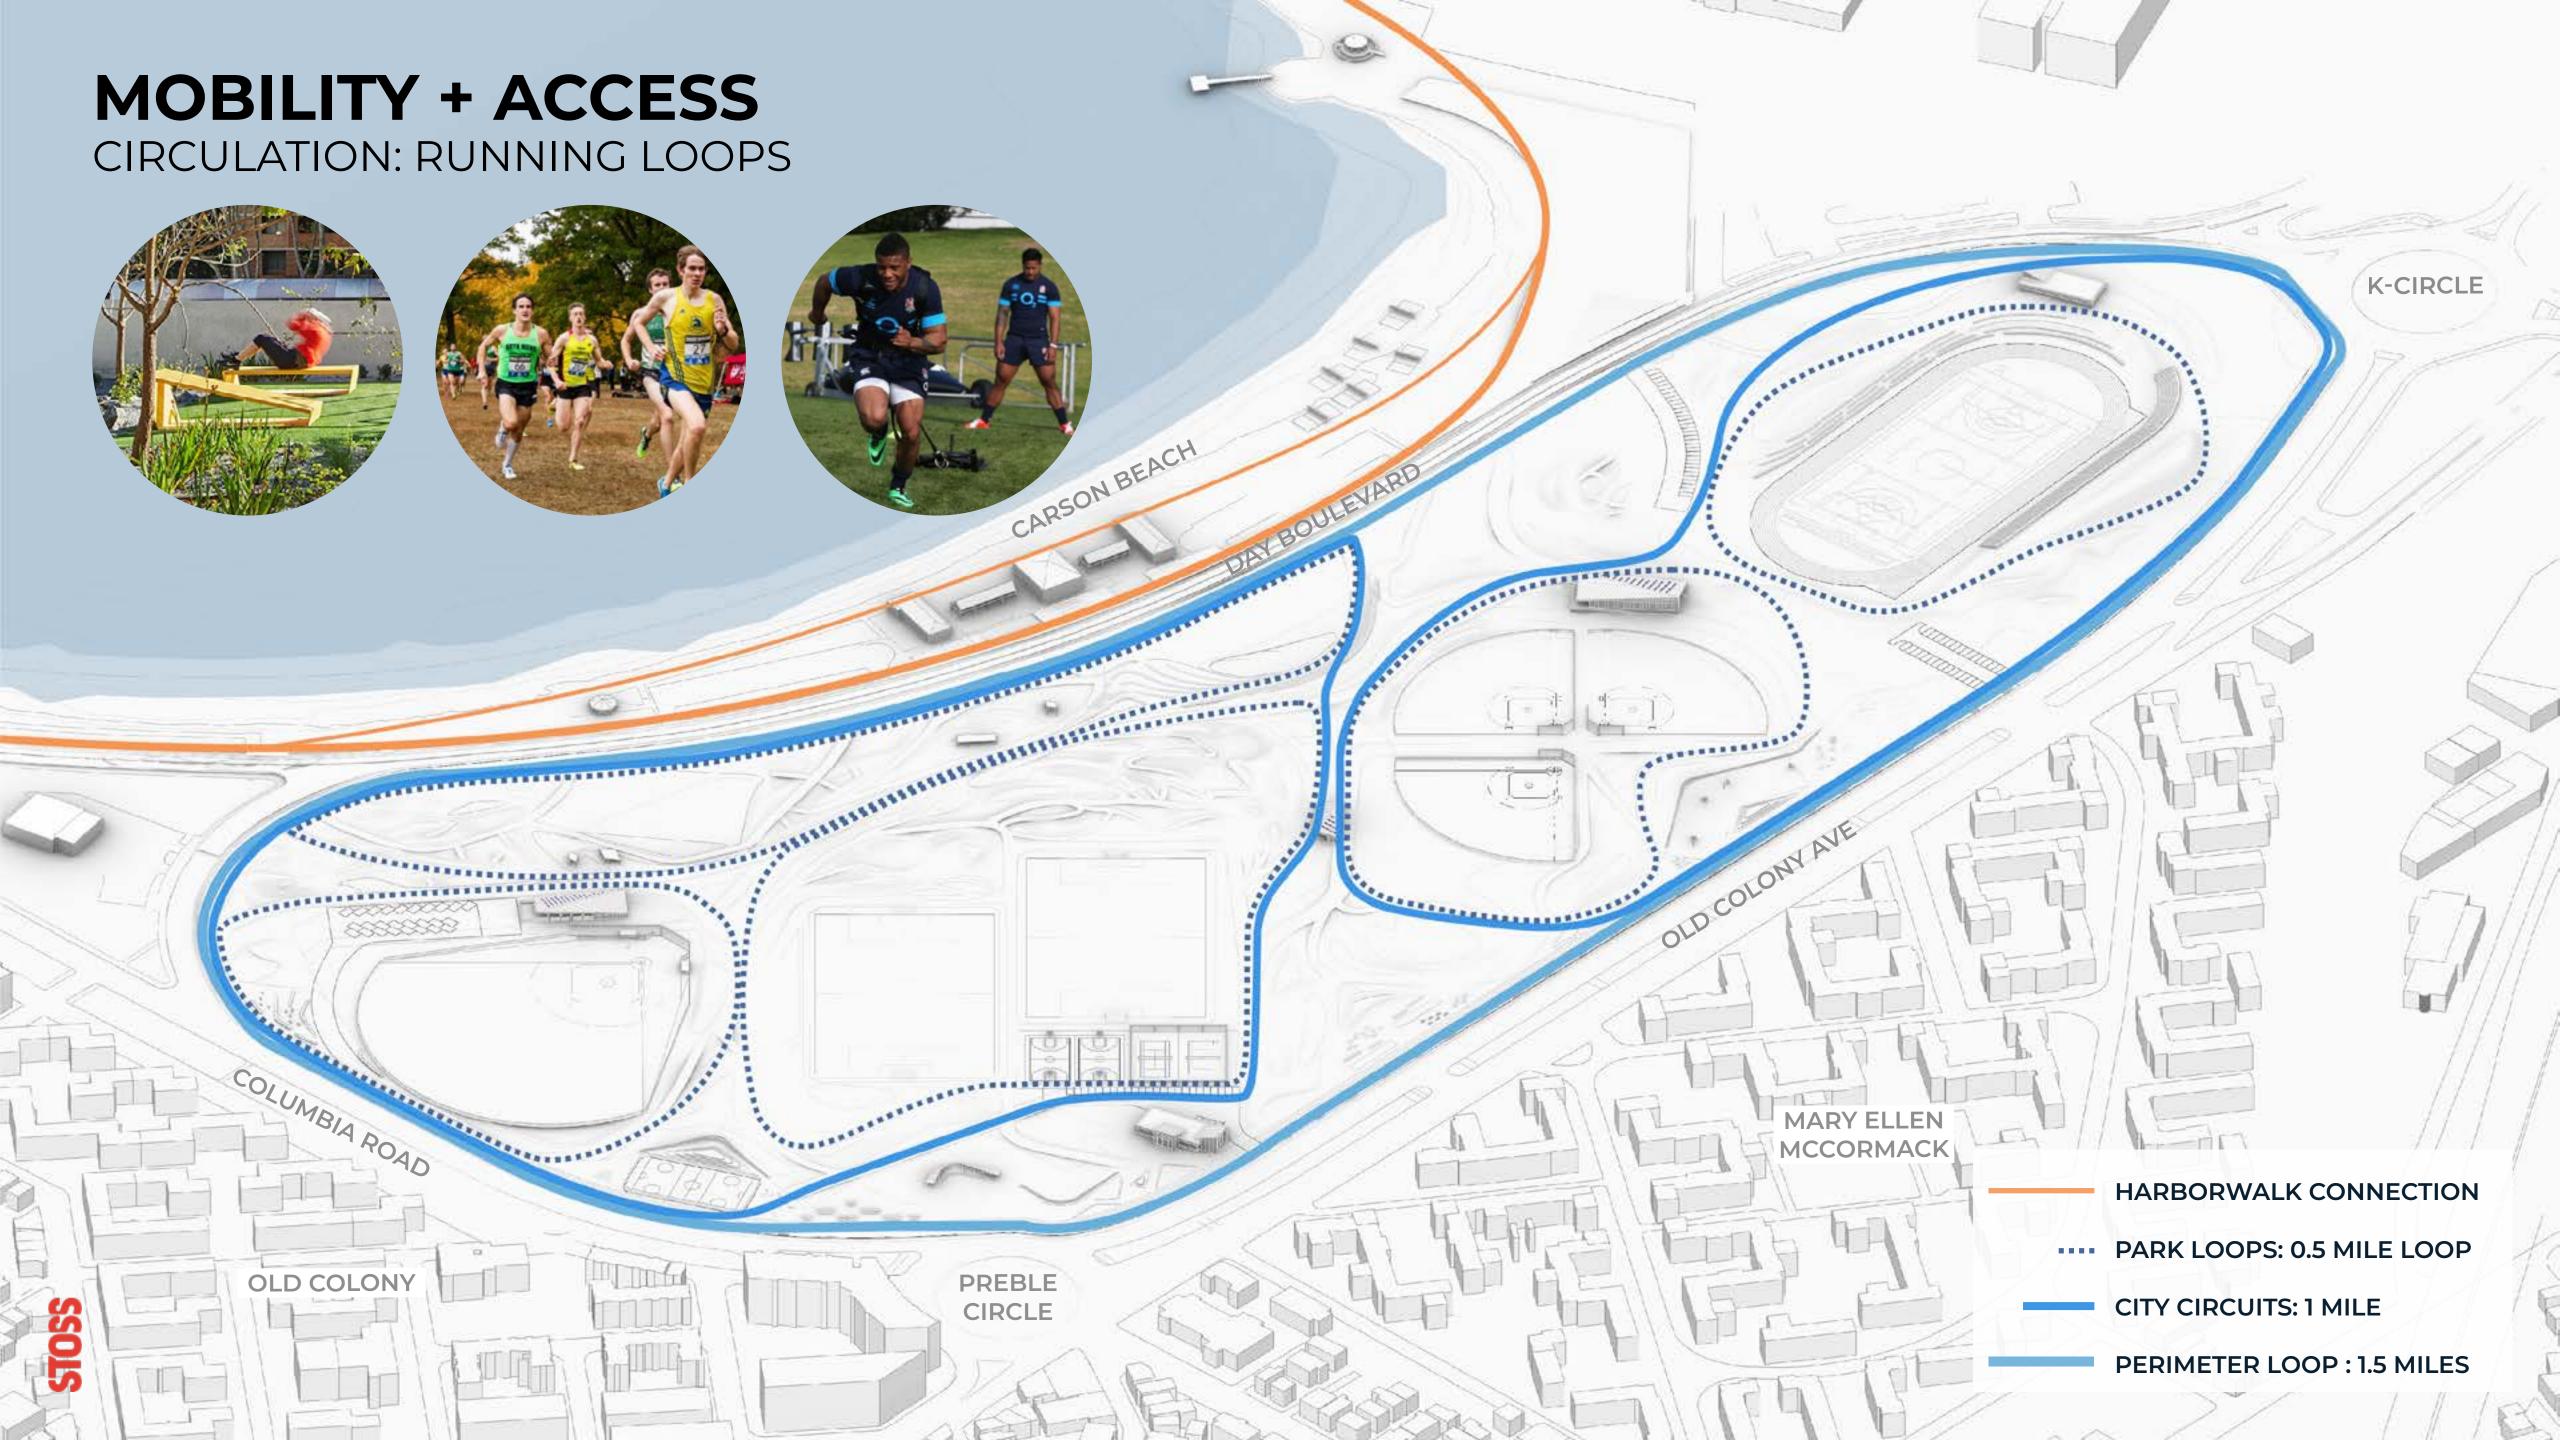

#### IMPROVING MOBILITY + ACCESS

- IMPROVED CONNECTIONS TO CITY-WIDE BICYCLE ROUTES, BUS STOPS, AND T STOPS
- SAFE PEDESTRIAN CONNECTIONS TO THE PARK AND TO CARSON BEACH
- BICYCLE RACKS AND BIKE SHARE STATIONS
- SEPARATED BICYCLE, PEDESTRIAN, AND RUNNING PATHS