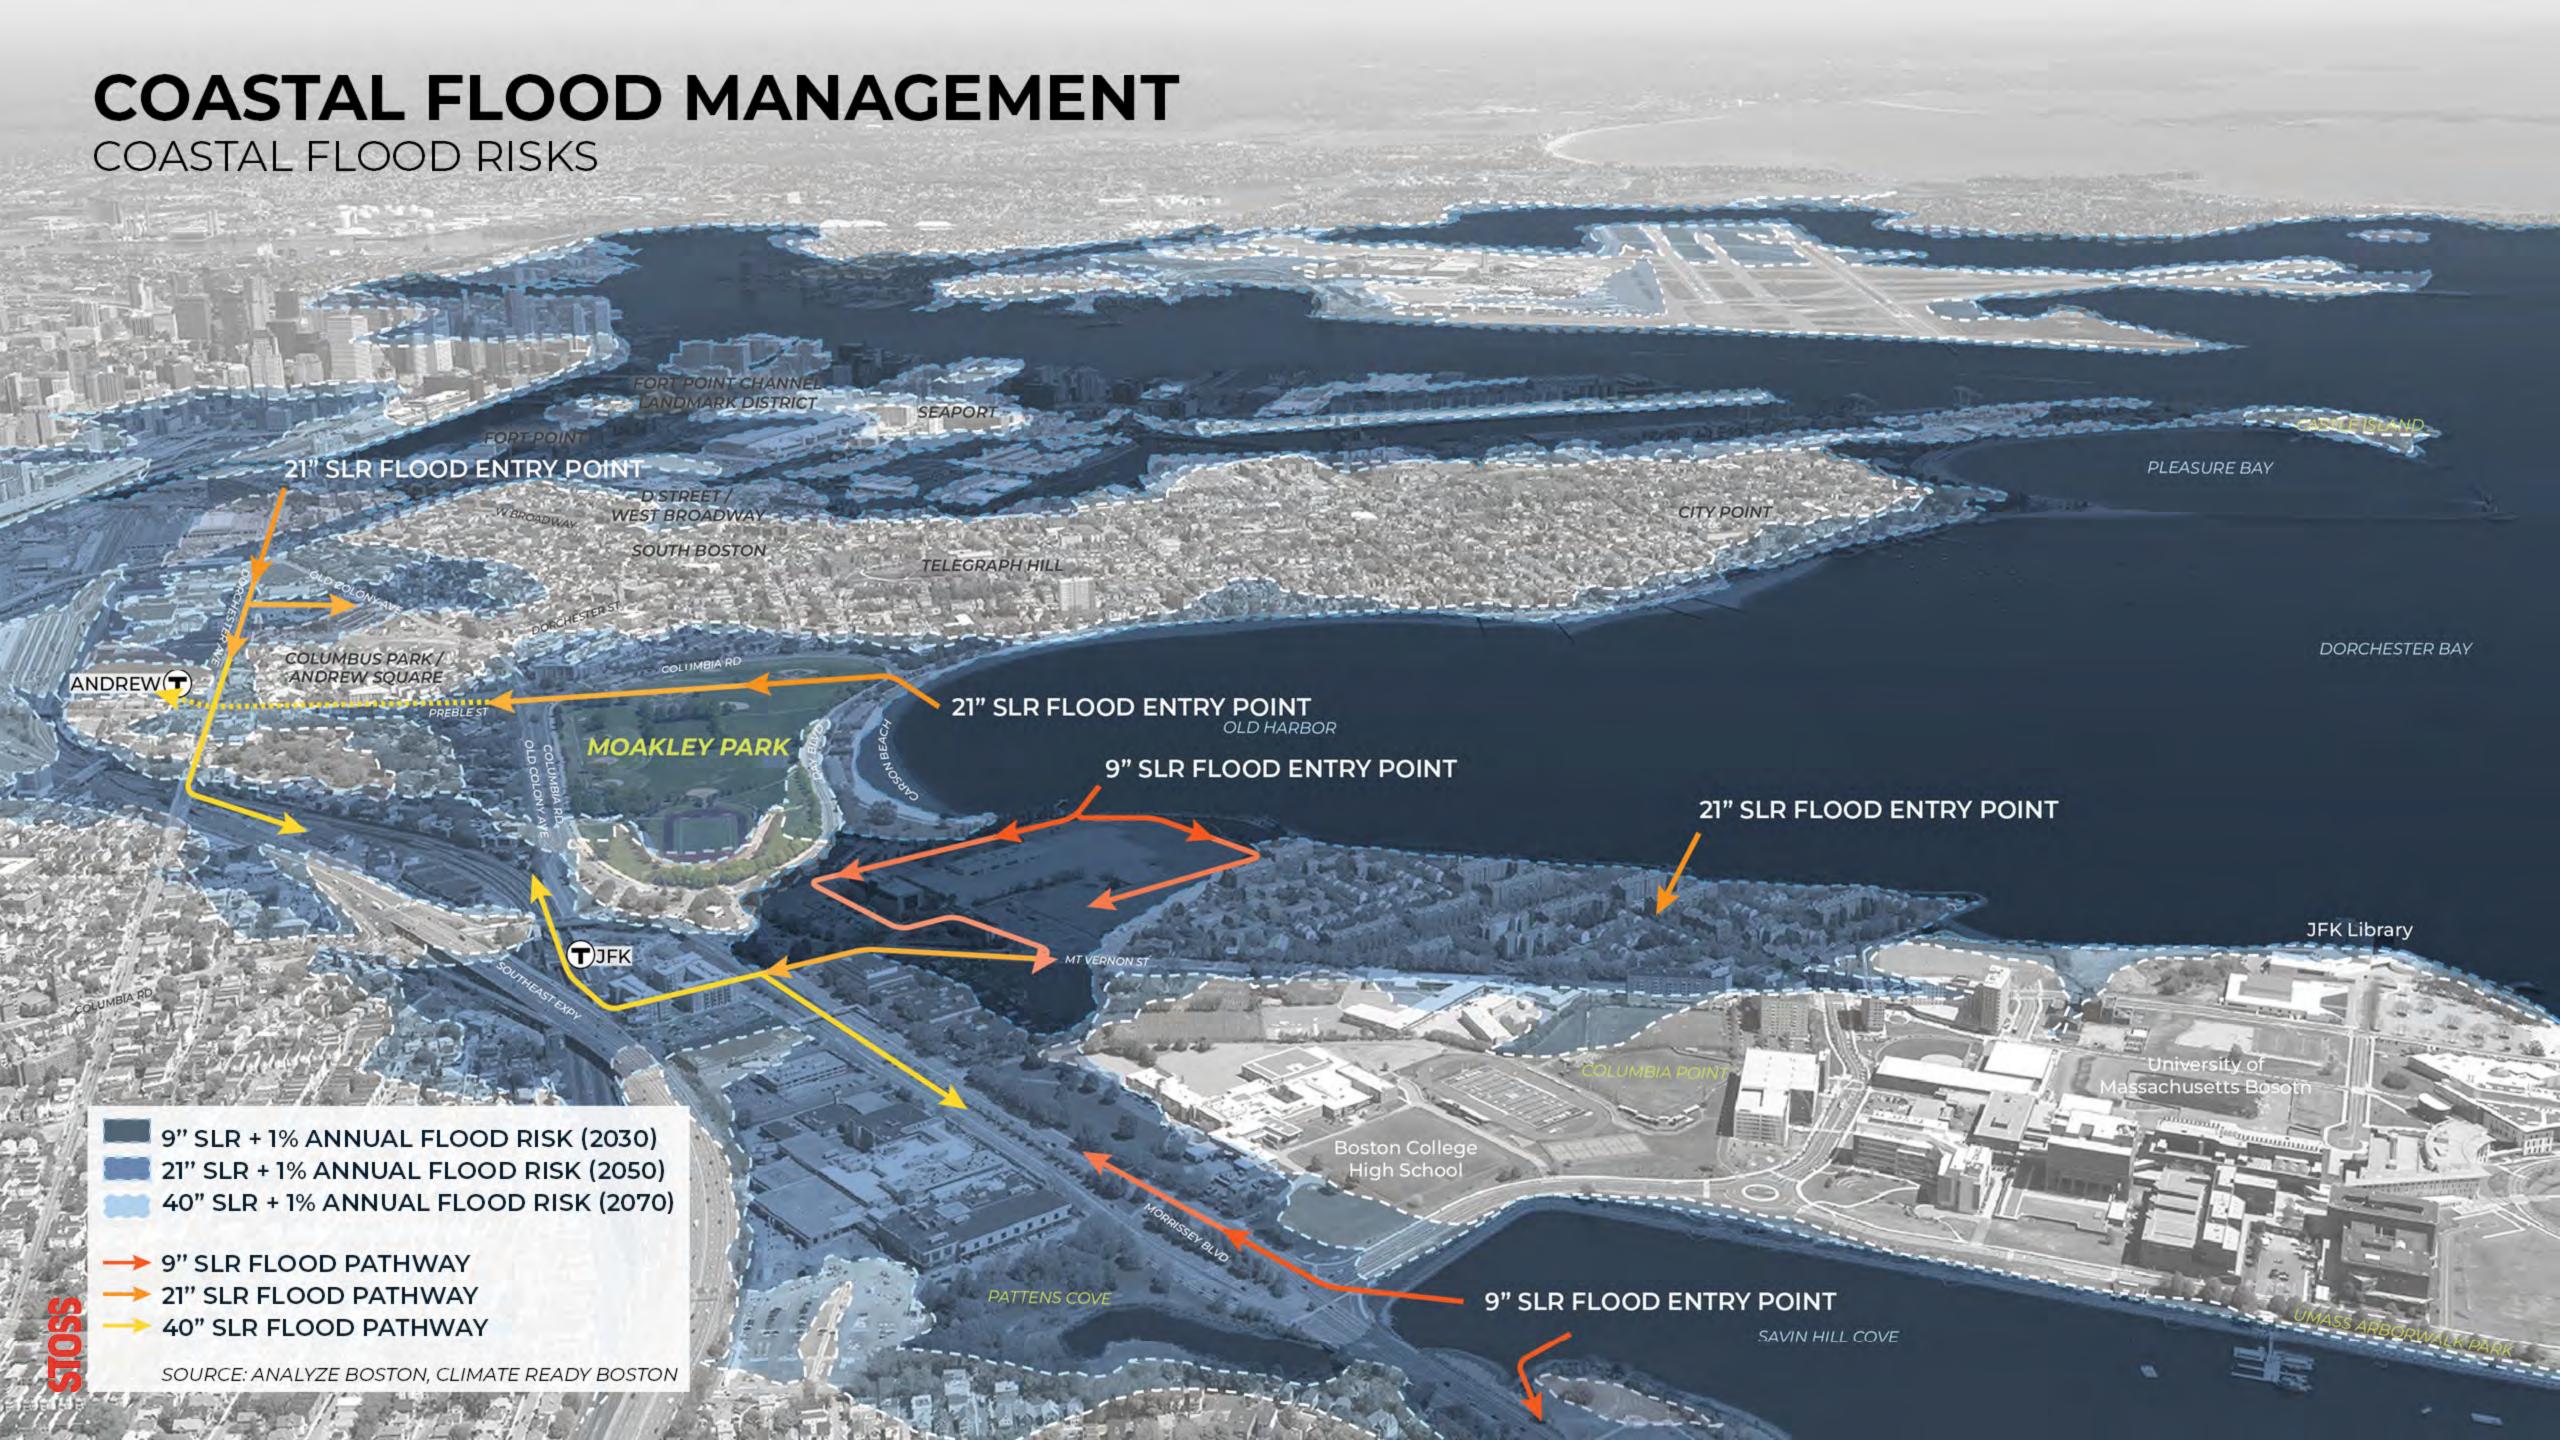

## **ENVIRONMENTAL ISSUES**

COASTAL FLOODING

STORMWATER FLOODING

**URBAN HEAT ISLAND EFFECT** 

LIMITED PLANT DIVERSITY / HABITATS / GREEN INFRASTRUCTURE

PEDESTRIAN, BIKE, VEHICLE TRAFFIC SAFETY

AIR QUALITY

## BUILDING RESILIENT COASTAL LANDSCAPES

- INTEGRATED FLOOD BARRIER
- STORM SURGE REDUCTION USING NATURE-BASED SYSTEMS

#### **ENVIRONMENTAL STRATEGIES**

COASTAL FLOOD MANAGEMENT

STORMWATER MANAGEMENT

**SHADE + COOLING** 