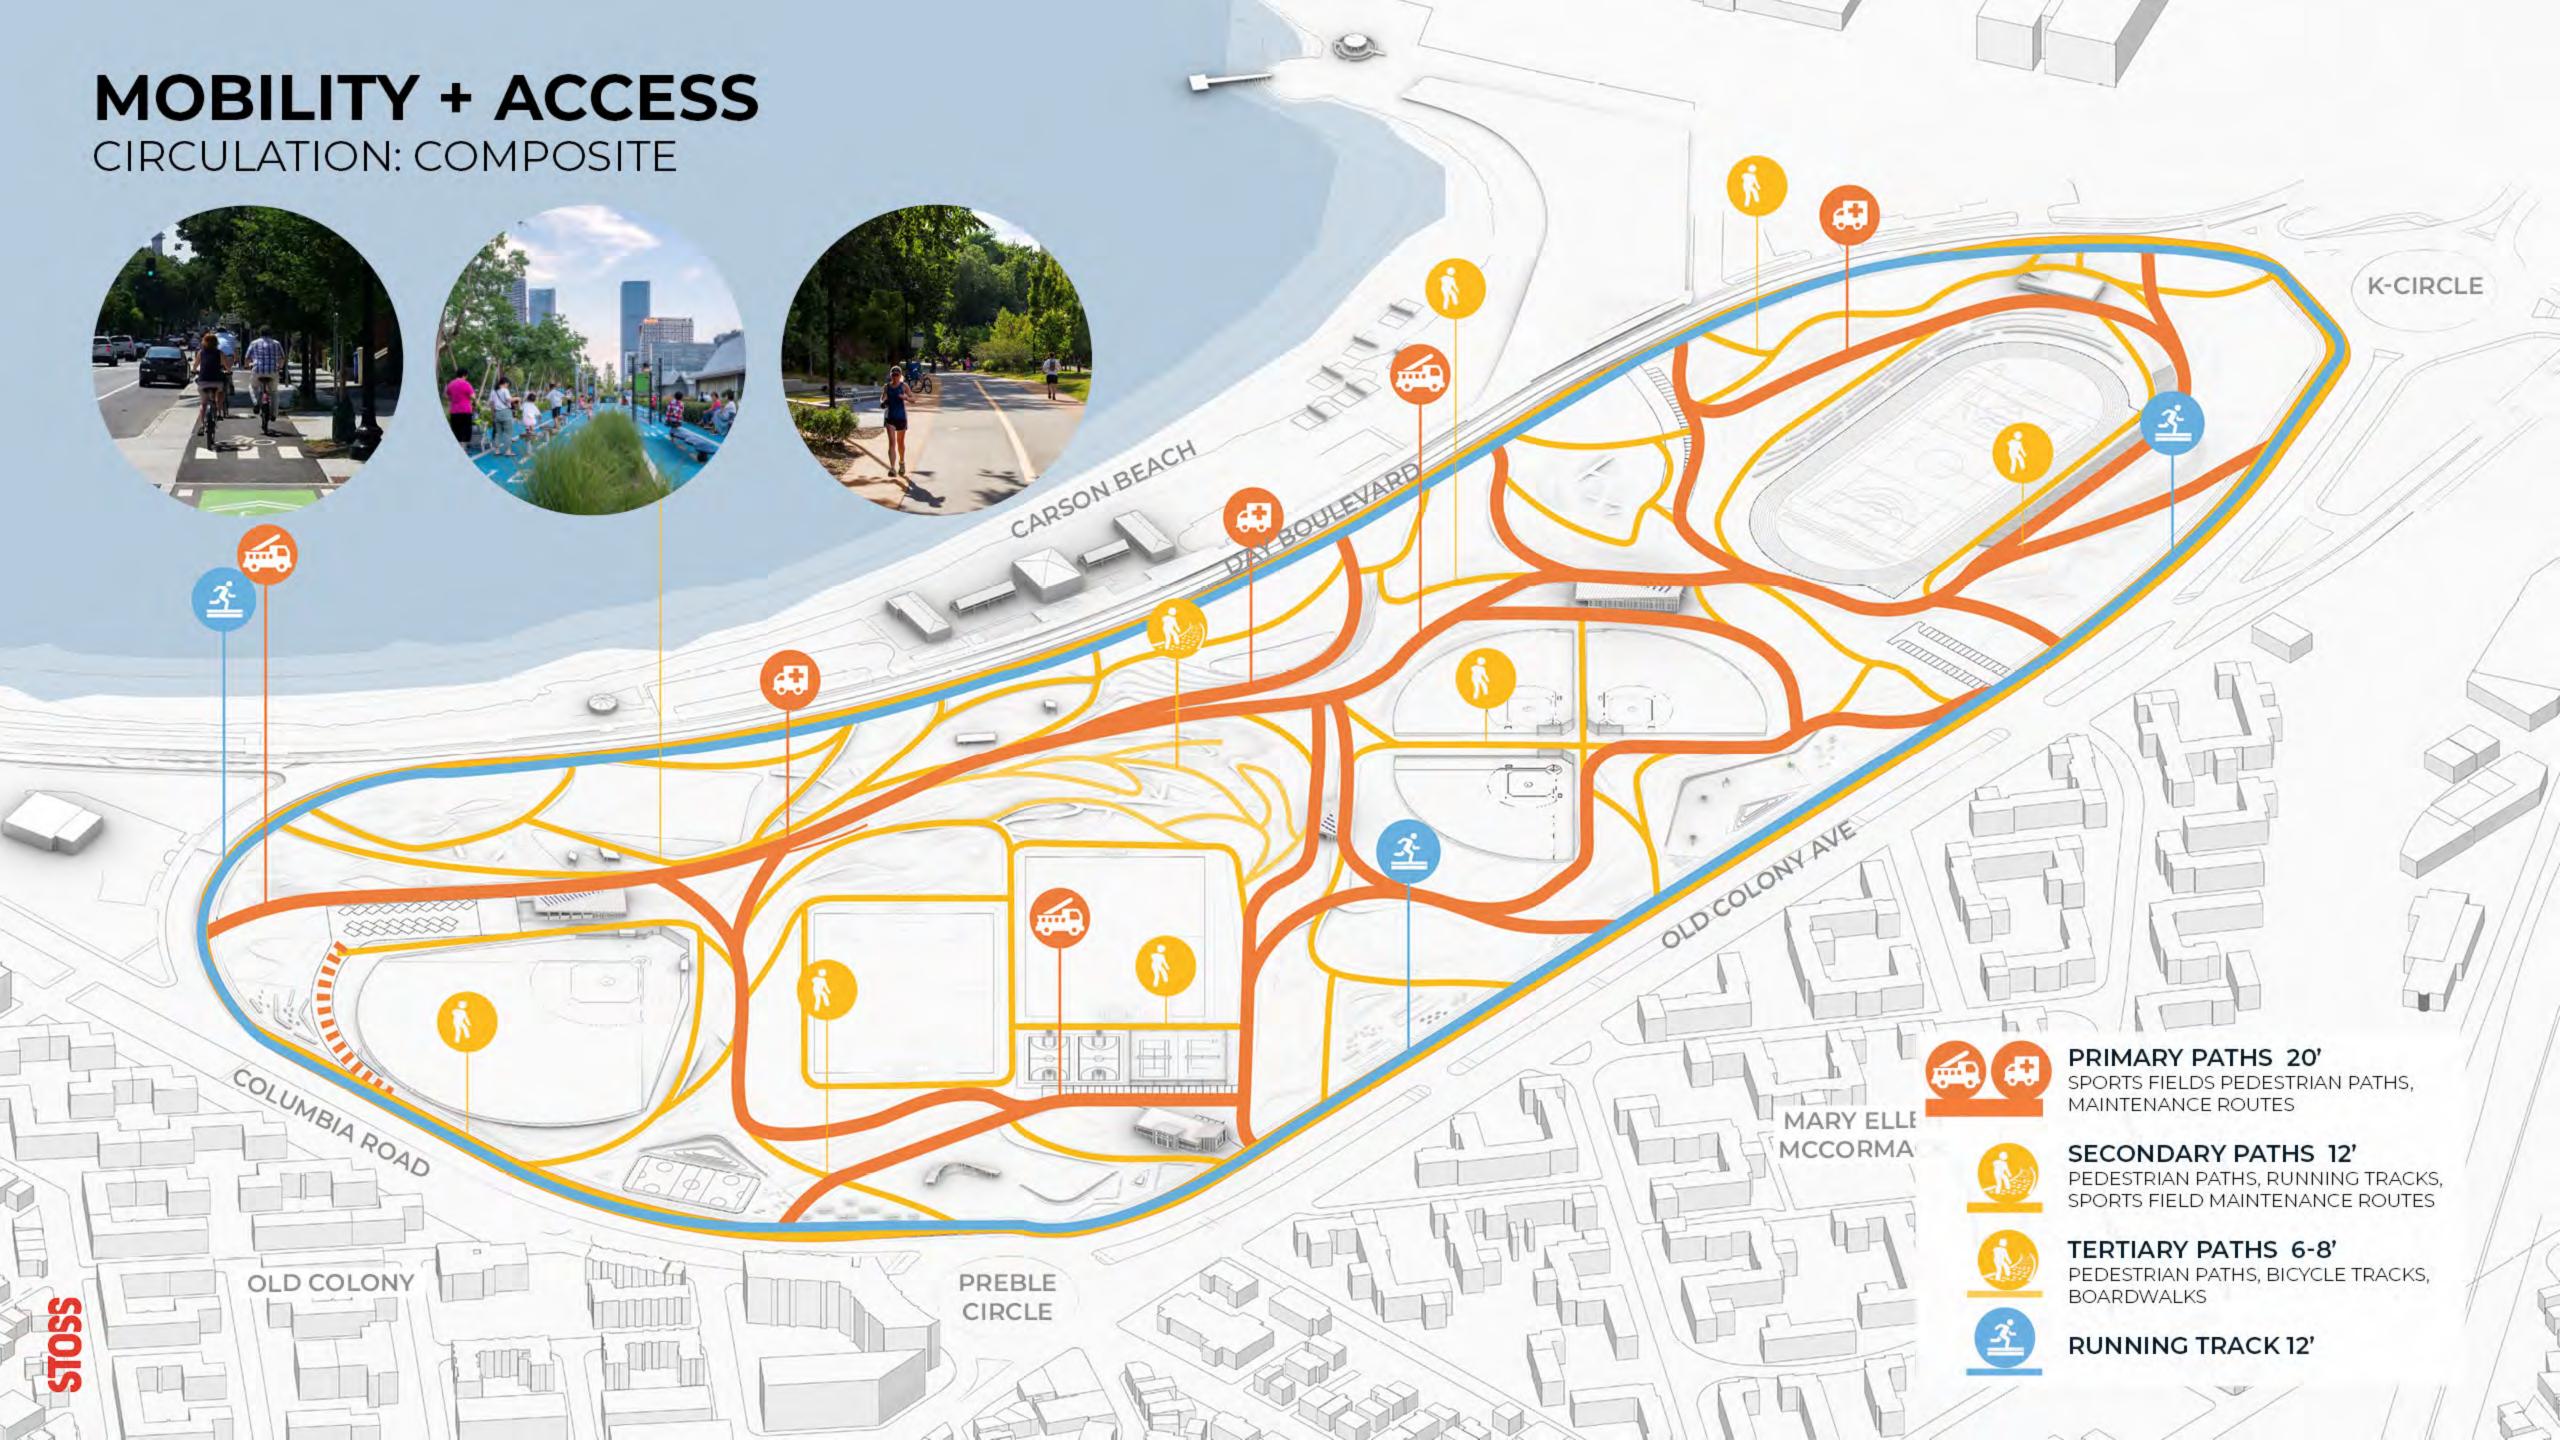

#### IMPROVING MOBILITY + ACCESS

- IMPROVED CONNECTIONS TO CITY-WIDE BICYCLE ROUTES, BUS STOPS, AND T STOPS
- SAFE PEDESTRIAN CONNECTIONS TO THE PARK AND TO CARSON BEACH
- BICYCLE RACKS AND BIKE SHARE STATIONS
- SEPARATED BICYCLE, PEDESTRIAN, AND RUNNING PATHS