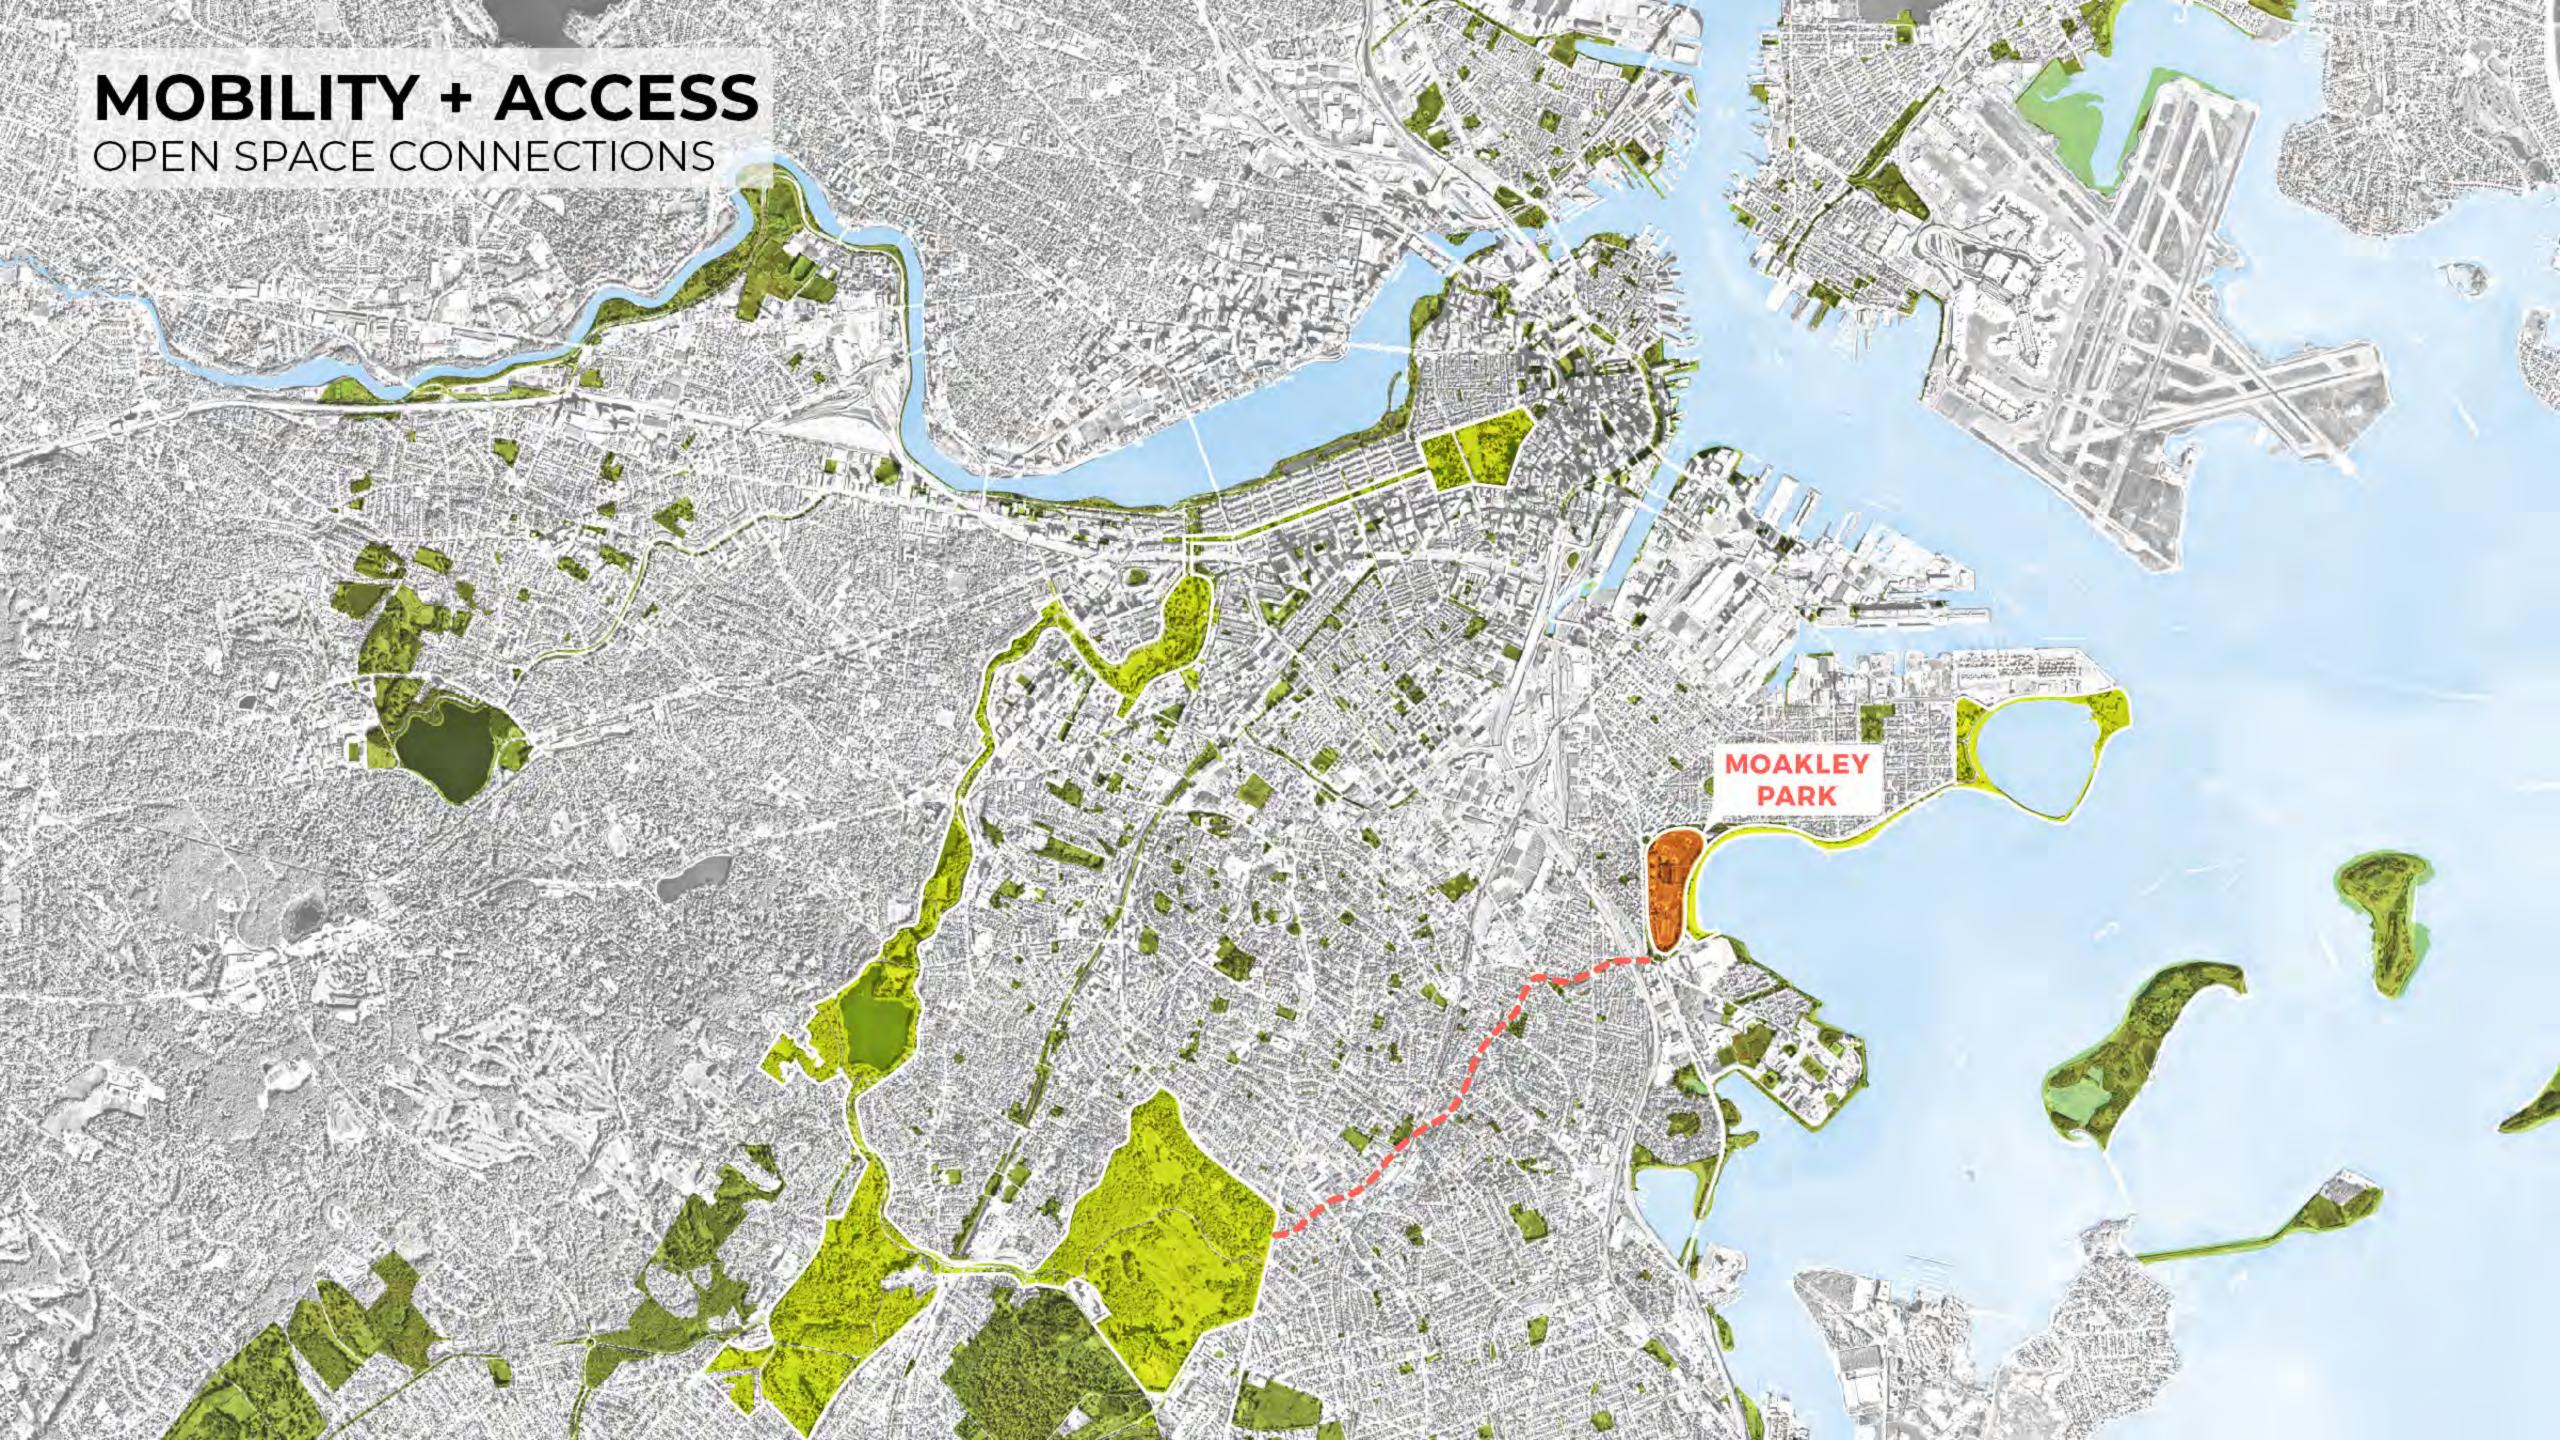

#### IMPROVING MOBILITY + ACCESS

- IMPROVED CONNECTIONS TO CITY-WIDE BICYCLE ROUTES, BUS STOPS, AND T STOPS
- SAFE PEDESTRIAN CONNECTIONS TO THE PARK AND TO CARSON BEACH
- BICYCLE RACKS AND BIKE SHARE STATIONS
- SEPARATED BICYCLE, PEDESTRIAN, AND RUNNING PATHS