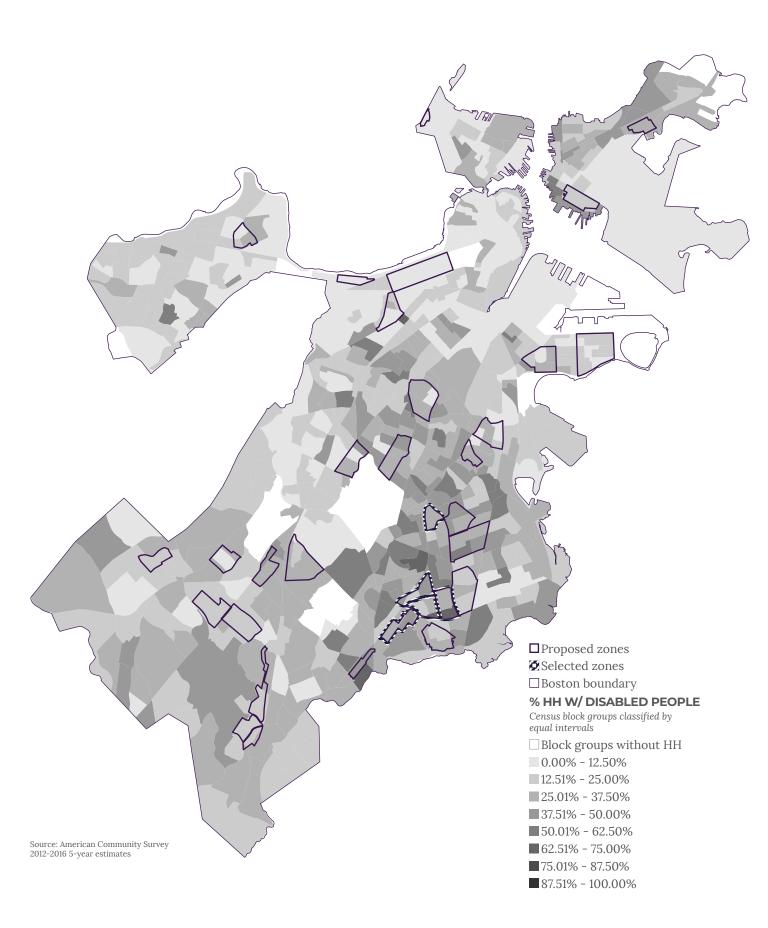

Additional changes to individual criterion are included on the following pages. We've also included details about weighting, and maps and graphs for each criterion.

On maps and graphs, selected zones are indicated with a dashed dark blue outline.

#### HOUSEHOLDS WITH PEOPLE WITH DISABILITIES

**POINTS:** 1 \* [percentage of households with people with disabilities]

We determined the percentage of households with people with disabilities by using the 2012-2016 American Community Survey 5-year estimates. The US. Census Bureau defines people with disabilities as:

- children under 5 years old who have a hearing and/or vision difficulty;
- ▶ children between the ages of 5 and 14 who have a hearing, vision, cognitive, ambulatory, and/or self-care difficulty; and
- people aged 15 years and older, who have a hearing, vision, cognitive, ambulatory, self-care, and/ or independent living difficulty.

For block groups that intersect each zone, the number of households with people with disabilities was summed, then divided by the total number of households in those block groups. While block groups do not perfectly align with all of the zones, this is the most complete, accurate, and recent data available.

**CHANGES FROM 2017:** This is a new criterion. We acknowledge that people with disabilities may be at a greater risk of being involved in a crash that results in a serious injury or fatality.