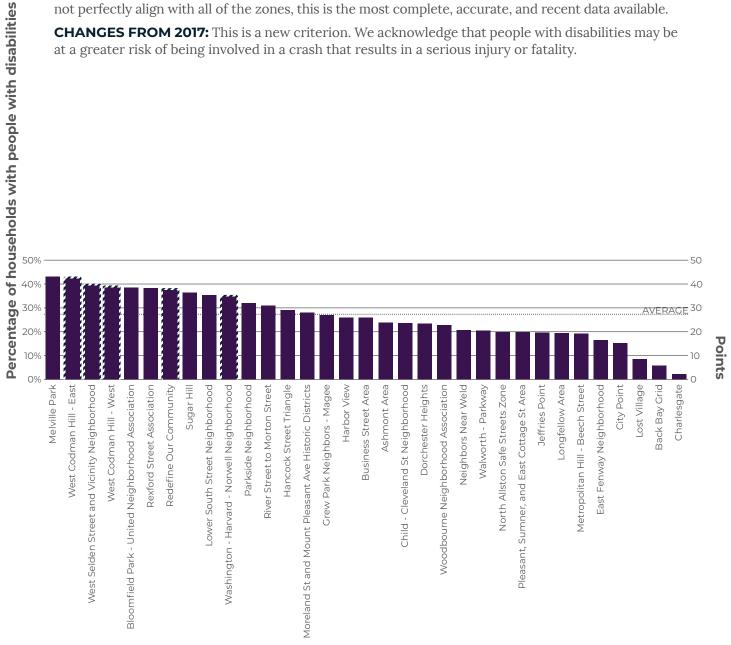

#### HOUSEHOLDS WITH PEOPLE WITH DISABILITIES

**POINTS:** 1 \* [percentage of households with people with disabilities]

We determined the percentage of households with people with disabilities by using the 2012-2016 American Community Survey 5-year estimates. The US. Census Bureau defines people with disabilities as:

- children under 5 years old who have a hearing and/or vision difficulty;
- ▶ children between the ages of 5 and 14 who have a hearing, vision, cognitive, ambulatory, and/or self-care difficulty; and
- people aged 15 years and older, who have a hearing, vision, cognitive, ambulatory, self-care, and/ or independent living difficulty.

For block groups that intersect each zone, the number of households with people with disabilities was summed, then divided by the total number of households in those block groups. While block groups do not perfectly align with all of the zones, this is the most complete, accurate, and recent data available.

**CHANGES FROM 2017:** This is a new criterion. We acknowledge that people with disabilities may be at a greater risk of being involved in a crash that results in a serious injury or fatality.