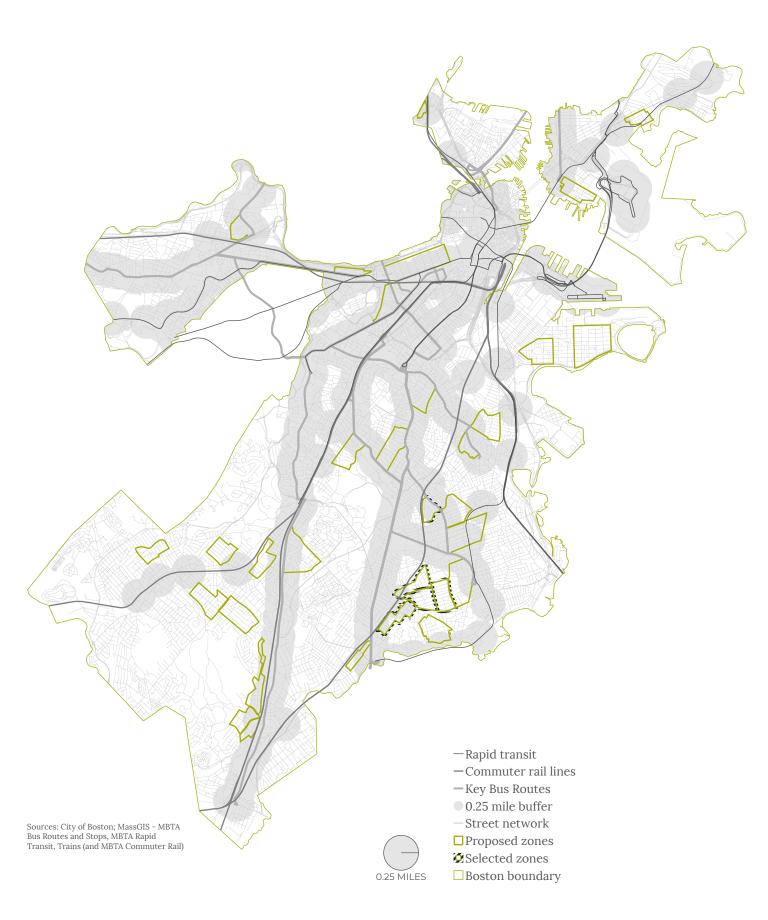

#### MBTA RAIL TRANSIT OR KEY BUS ROUTE NETWORK WITHIN 0.25 MILES

**POINTS:** 20 if rail transit or Key Bus Routes stop within 0.25 miles of the zone, 0 if not

The MBTA's rail transit and Key Bus Routes provide frequent service along major corridors in Boston and neighboring municipalities. We used GIS data provided by MassGIS to determine where rail transit (Blue, Green, Orange, Red, Silver, and commuter) lines and Key Bus Routes stop. We then created .25 mile buffers around each stop and identified zones that overlap with the buffer area.

**CHANGES FROM 2017:** Rather than counting the number of routes that stop within 0.5 miles, we reduced the radius to 0.25 miles (a 5- to 7-minute walk) and made this a "yes/no" category. This new method still allows us to understand which communities have access to our transit network without giving an additional advantage to those communities that are located close to transit centers.

#### STREETS IN ZONE IDENTIFIED AS WALKING & BIKING ROUTES

**POINTS:** 7 if streets in zones are part of existing or planned walking and biking routes, 0 if not

We used our Better Bike Corridors Network and Green Links Network maps, which were included in the Go Boston 2030 Action Plan, to identify zones with streets that are included in current or planned walking or biking networks.

**CHANGES FROM 2017:** Last year, we only counted streets that are a part of future plans. This year, we included streets that are part of existing networks. Through Neighborhood Slow Streets, we may have the opportunity to refresh markings or make improvements to existing facilities.