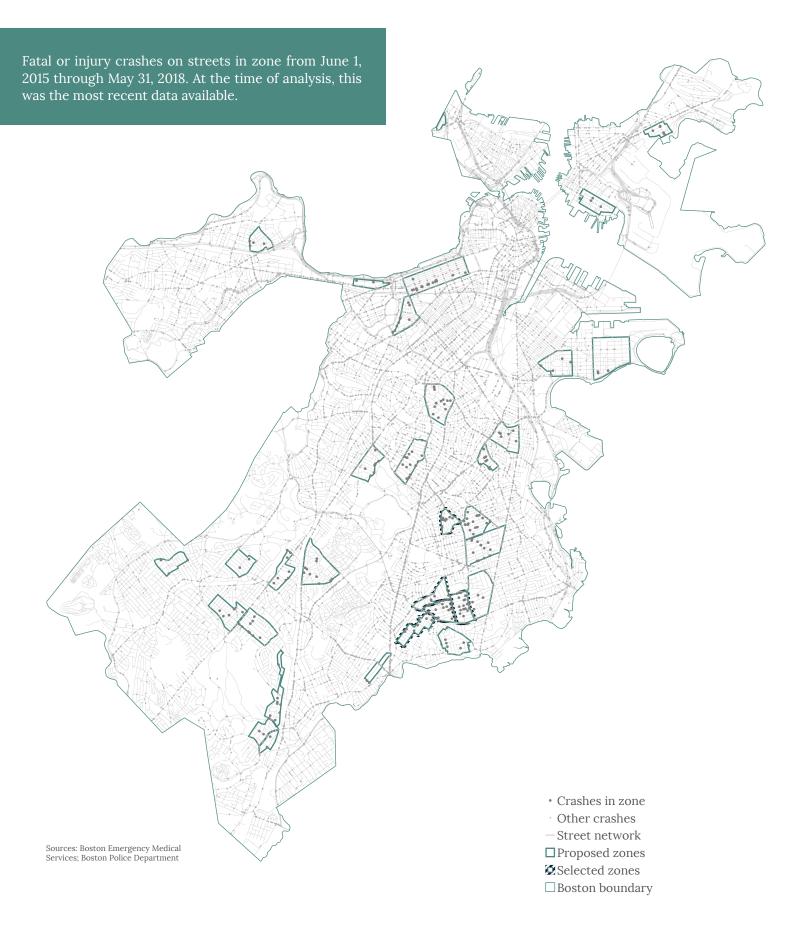

Additional changes to individual criterion are included on the following pages. We've also included details about weighting, and maps and graphs for each criterion.

On maps and graphs, selected zones are indicated with a dashed dark blue outline.

Our commitment to Vision Zero means proactively working to reduce the number and severity of traffic-related crashes on our streets. Neighborhood Slow Streets applies this commitment to our local, mostly residential streets. We looked at data provided by Boston Emergency Medical Services (EMS) and the Boston Police Department (BPD) to prioritize higher-crash areas in our overall evaluation.

EMS and BPD provided the locations of crashes that resulted in injuries or fatalities and occurred between June 1, 2015, and May 31, 2018. Thanks to the work of our Vision Zero Task Force, there have been significant improvements in the way that the crash data is shared. In addition to an X/Y coordinate, we now get the name of the street(s) where the crash occurred and the location type (intersection, street, or other).

#### FATAL OR INJURY CRASHES ON STREETS IN THE ZONE

**POINTS:** 15 \* [crashes on streets in the zone] / [miles of streets in the zone]

The Neighborhood Slow Streets program targets local streets, not major ones. In our weighting, we emphasized fatal and injury crashes that occurred on streets within the zone. Crashes that occurred at the intersections of zone streets and other small, residential streets on the edge of zones were counted as being in the zone.