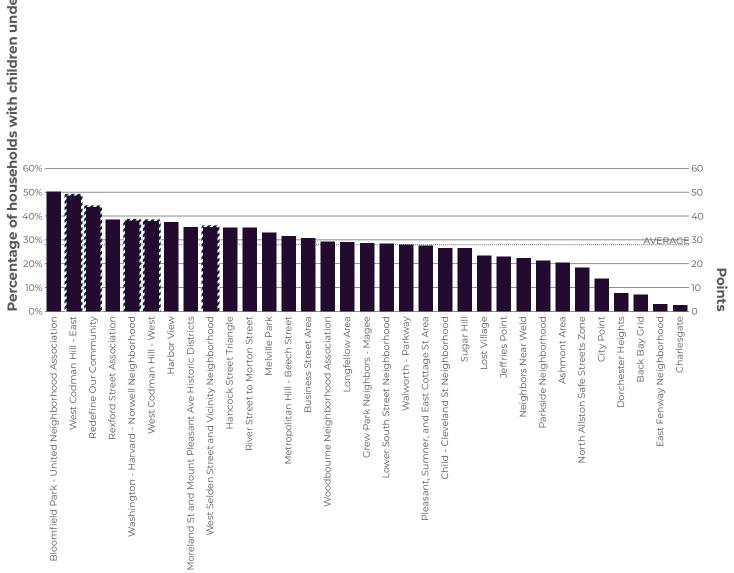

#### **GRAPH OF SCORES**

- ■Percentage of households with children under 18
- ■Percentage of households with people with disabilities
- ■Percentage of population aged 65 and above
- **■**Community places
- Fatal or injury crashes on streets in the zone
- Fatal or injury crashes at intersections within boundary streets
- ■MBTA rail transit or Key Bus Route network within 0.25 miles
- ■Streets in zone identified as walking & biking routes

4 I 2018 NEIGHBORHOOD SLOW STREETS

**SCORING METHODOLOGY AND ZONE EVALUATION | 5** 

Children, people with disabilities, older adults, and people who are walking or bicycling tend to suffer disproportionately in crashes. Because they are more likely to be injured or killed, we are prioritizing traffic calming in areas where we expect there to be more children, people with disabilities, older adults, and people walking or bicycling on our streets. We define this as neighborhoods:

- •with higher percentages of households with children
- with higher percentages of households with people with disabilities
- with higher percentages of older adults
- near public community places: schools, parks, Boston Centers for Youth and Families, and Boston Public Libraries

#### **HOUSEHOLDS WITH CHILDREN UNDER 18**

**POINTS:** 1 \* [percentage of households with children under 18]

We determined the percentage of households with children by using the 2012-2016 American Community Survey 5-year estimates. For block groups that intersect each zone, the number of households with children was summed, then divided by the total number of households in those block groups. While block groups do not perfectly align with all of the zones, this is the most complete, accurate, and recent data available.

**CHANGES FROM 2017:** The ACS data was updated to the most recent year available.