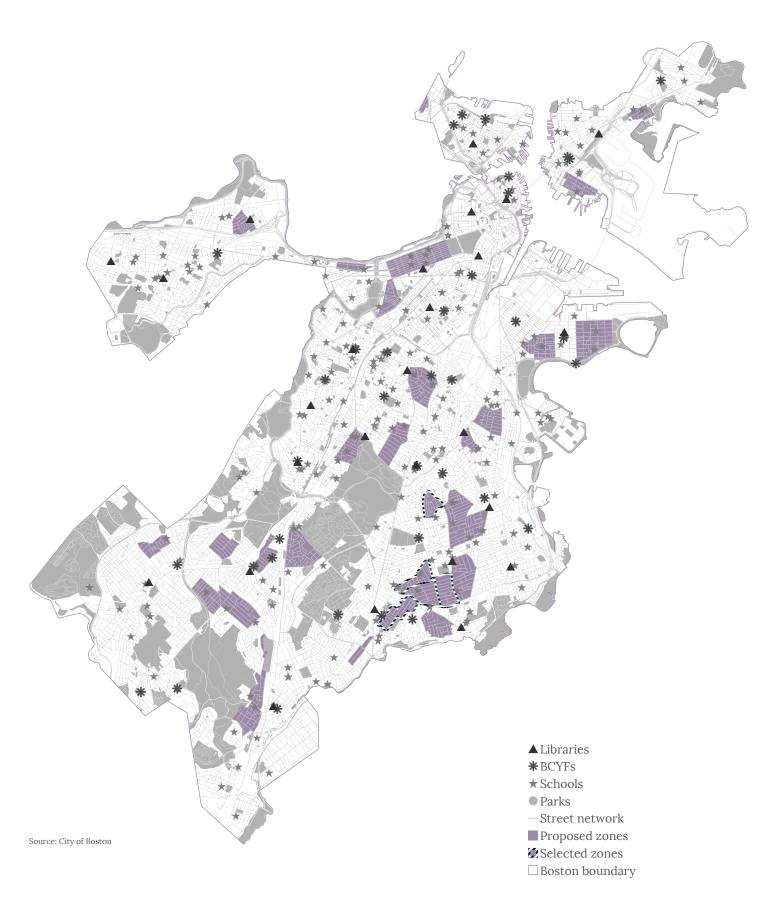

Additional changes to individual criterion are included on the following pages. We've also included details about weighting, and maps and graphs for each criterion.

On maps and graphs, selected zones are indicated with a dashed dark blue outline.

We are pleased to announce the five zones that will join the Neighborhood Slow Streets Program in 2018:

- ▶ Redefine Our Community
- ▶Washington Harvard Norwell Neighborhood
- ▶West Codman Hill East
- ▶West Codman Hill West
- ▶ West Selden Street and Vicinity Neighborhood