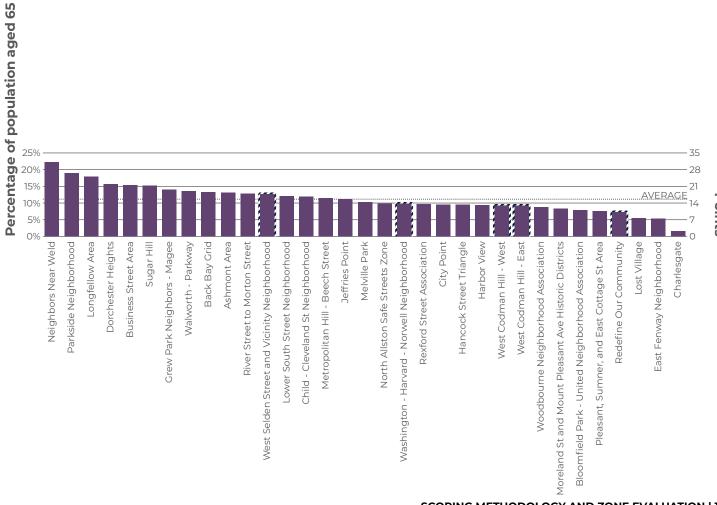

#### **POPULATION AGED 65 AND ABOVE**

**POINTS:** 1.4 \* [percentage of the population aged 65 and above]

We determined the percentage of the population aged 65 and above by using the 2012-2016 American Community Survey 5-year estimates. For block groups that intersect each zone, the number of people aged 65 and above was summed, then divided by the total number of people in those block groups. While block groups do not perfectly align with all of the zones, this is the most complete, accurate, and recent data available.

**CHANGES FROM 2017:** The ACS data was updated to the most recent year available.