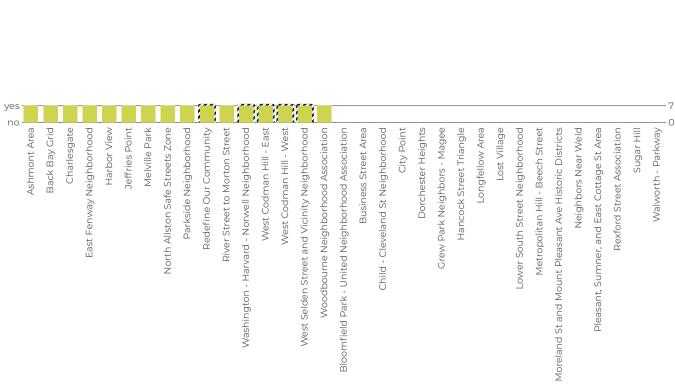

#### STREETS IN ZONE IDENTIFIED AS WALKING & BIKING ROUTES

**POINTS:** 7 if streets in zones are part of existing or planned walking and biking routes, 0 if not

We used our Better Bike Corridors Network and Green Links Network maps, which were included in the Go Boston 2030 Action Plan, to identify zones with streets that are included in current or planned walking or biking networks.

**CHANGES FROM 2017:** Last year, we only counted streets that are a part of future plans. This year, we included streets that are part of existing networks. Through Neighborhood Slow Streets, we may have the opportunity to refresh markings or make improvements to existing facilities.

Streets in zone identified as walking or biking routes?

26 | 2018 NEIGHBORHOOD SLOW STREETS

In the following table, we've summarized the data and score information for each of the 33 zones. We've also included the average score for each category and the overall average score.