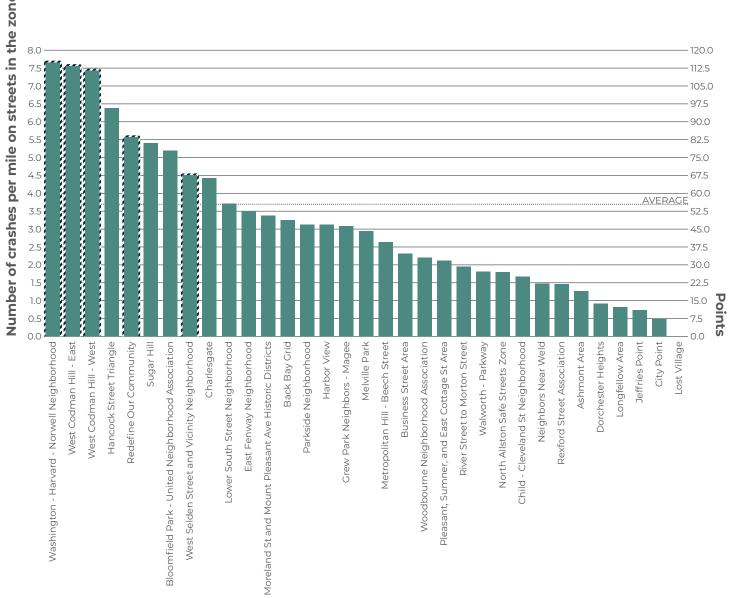

#### FATAL OR INJURY CRASHES ON STREETS IN THE ZONE

**POINTS:** 15 \* [crashes on streets in the zone] / [miles of streets in the zone]

The Neighborhood Slow Streets program targets local streets, not major ones. In our weighting, we emphasized fatal and injury crashes that occurred on streets within the zone. Crashes that occurred at the intersections of zone streets and other small, residential streets on the edge of zones were counted as being in the zone.

**CHANGES FROM 2017:** Crash data from June 1, 2015, to May 31, 2018, were used for this year's analysis.