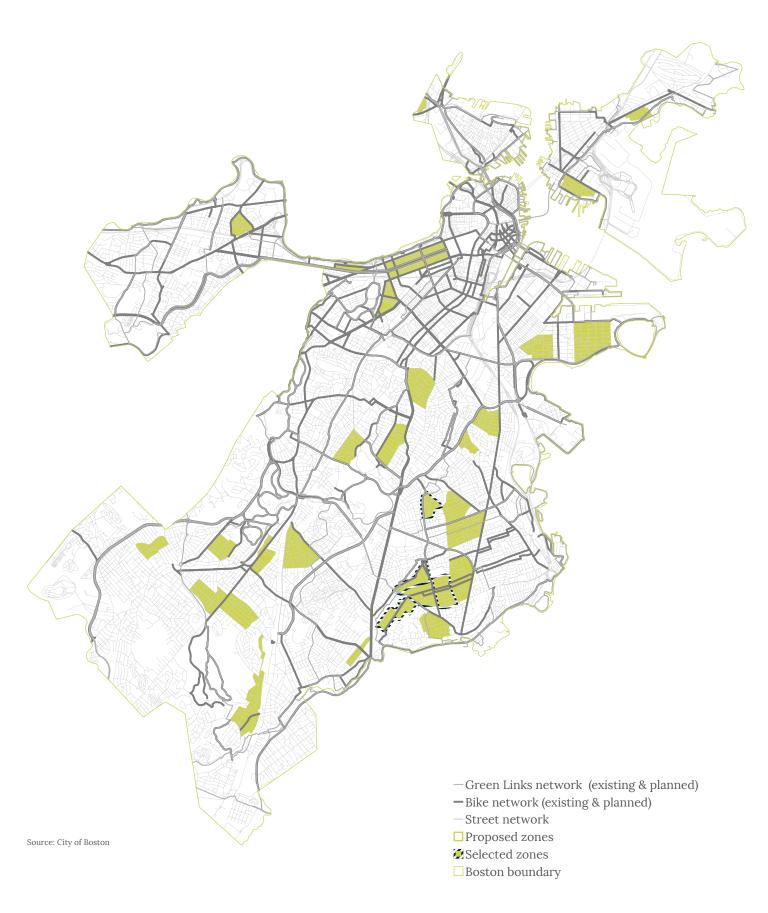

Additional changes to individual criterion are included on the following pages. We've also included details about weighting, and maps and graphs for each criterion.

On maps and graphs, selected zones are indicated with a dashed dark blue outline.

We are pleased to announce the five zones that will join the Neighborhood Slow Streets Program in 2018:

- ▶ Redefine Our Community
- ▶Washington Harvard Norwell Neighborhood
- ▶West Codman Hill East
- ▶West Codman Hill West
- ▶ West Selden Street and Vicinity Neighborhood