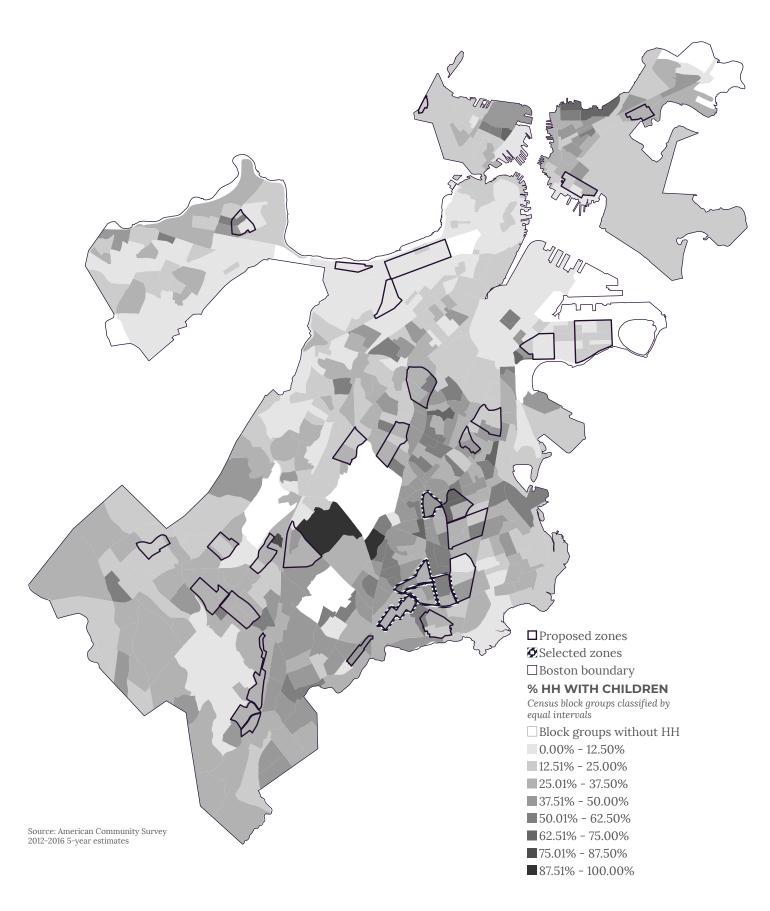

Additional changes to individual criterion are included on the following pages. We've also included details about weighting, and maps and graphs for each criterion.

On maps and graphs, selected zones are indicated with a dashed dark blue outline.

#### **HOUSEHOLDS WITH CHILDREN UNDER 18**

**POINTS:** 1 \* [percentage of households with children under 18]

We determined the percentage of households with children by using the 2012-2016 American Community Survey 5-year estimates. For block groups that intersect each zone, the number of households with children was summed, then divided by the total number of households in those block groups. While block groups do not perfectly align with all of the zones, this is the most complete, accurate, and recent data available.