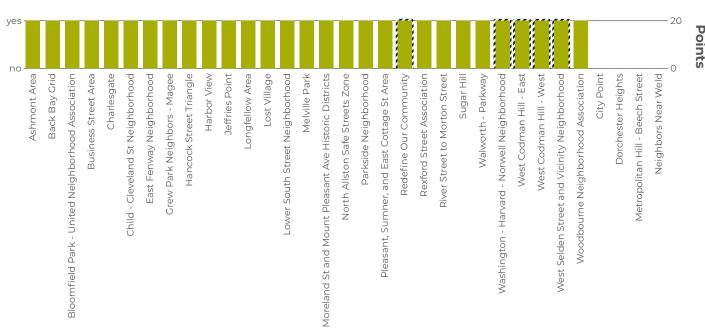

#### MBTA RAIL TRANSIT OR KEY BUS ROUTE NETWORK WITHIN 0.25 MILES

**POINTS:** 20 if rail transit or Key Bus Routes stop within 0.25 miles of the zone, 0 if not

The MBTA's rail transit and Key Bus Routes provide frequent service along major corridors in Boston and neighboring municipalities. We used GIS data provided by MassGIS to determine where rail transit (Blue, Green, Orange, Red, Silver, and commuter) lines and Key Bus Routes stop. We then created .25 mile buffers around each stop and identified zones that overlap with the buffer area.

**CHANGES FROM 2017:** Rather than counting the number of routes that stop within 0.5 miles, we reduced the radius to 0.25 miles (a 5- to 7-minute walk) and made this a "yes/no" category. This new method still allows us to understand which communities have access to our transit network without giving an additional advantage to those communities that are located close to transit centers.