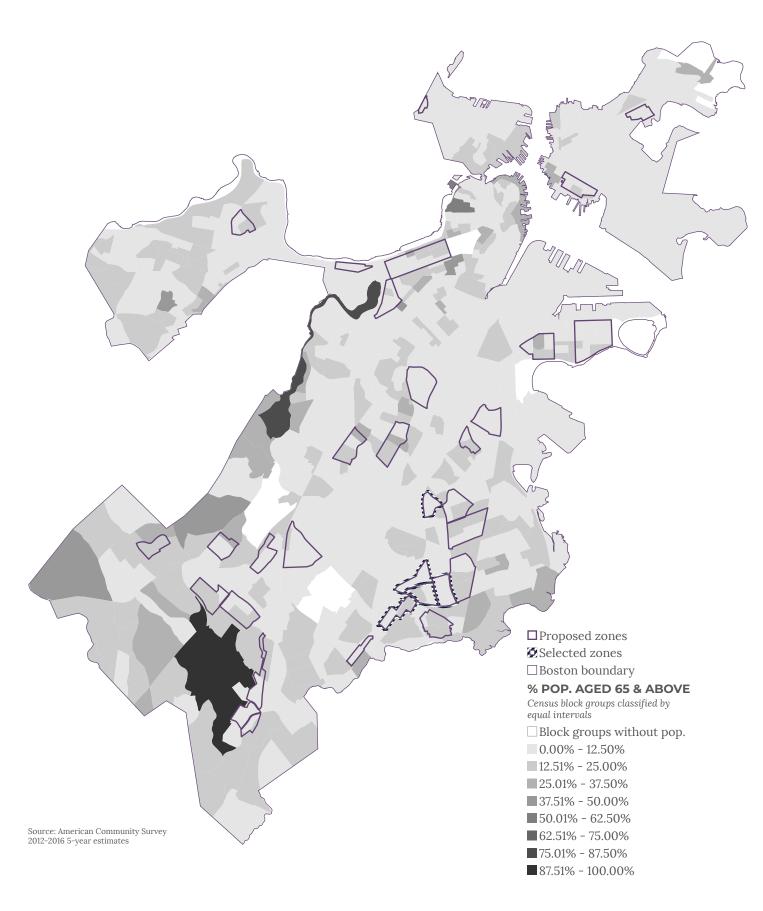

Additional changes to individual criterion are included on the following pages. We've also included details about weighting, and maps and graphs for each criterion.

On maps and graphs, selected zones are indicated with a dashed dark blue outline.

#### **POPULATION AGED 65 AND ABOVE**

**POINTS:** 1.4 \* [percentage of the population aged 65 and above]

We determined the percentage of the population aged 65 and above by using the 2012-2016 American Community Survey 5-year estimates. For block groups that intersect each zone, the number of people aged 65 and above was summed, then divided by the total number of people in those block groups. While block groups do not perfectly align with all of the zones, this is the most complete, accurate, and recent data available.

**CHANGES FROM 2017:** The ACS data was updated to the most recent year available.