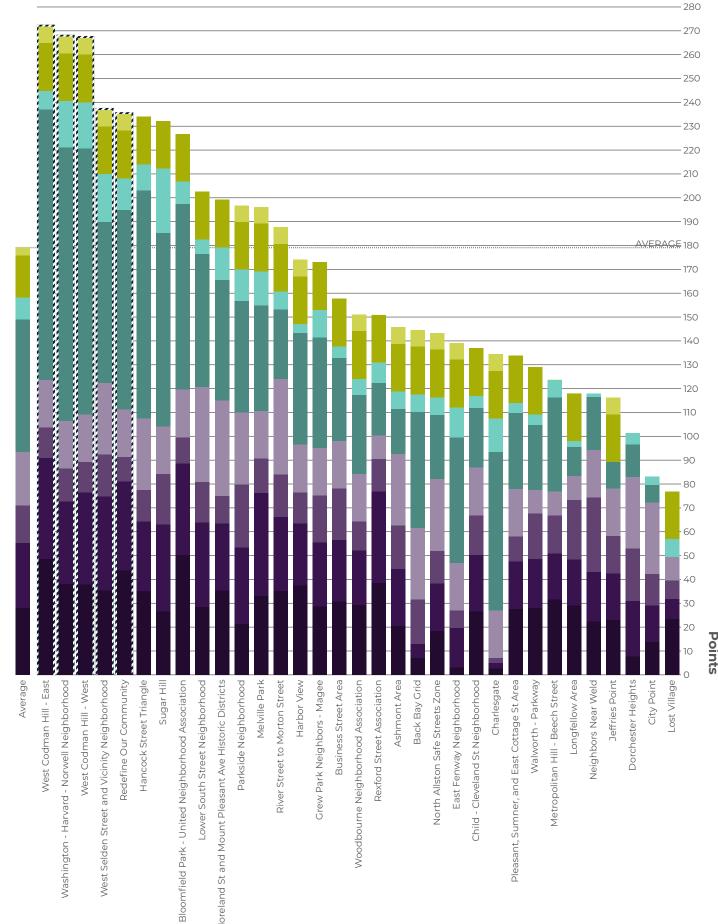

#### **GRAPH OF SCORES**

- ■Percentage of households with children under 18
- ■Percentage of households with people with disabilities
- ■Percentage of population aged 65 and above
- **■**Community places
- Fatal or injury crashes on streets in the zone
- Fatal or injury crashes at intersections within boundary streets
- ■MBTA rail transit or Key Bus Route network within 0.25 miles
- ■Streets in zone identified as walking & biking routes

Streets in zone identified as walking or biking routes?

26 | 2018 NEIGHBORHOOD SLOW STREETS

In the following table, we've summarized the data and score information for each of the 33 zones. We've also included the average score for each category and the overall average score.

TOTAL SCORE

ZONE?

STNIOG

CRASHES / INTERSEC-TION

IN TRANSIT BUFFER?

STNIOQ W V V O O V

30 | 2018 NEIGHBORHOOD SLOW STREETS

On the following pages, we've provided a score sheet for each of the 33 zones. They include summarized data and score information.