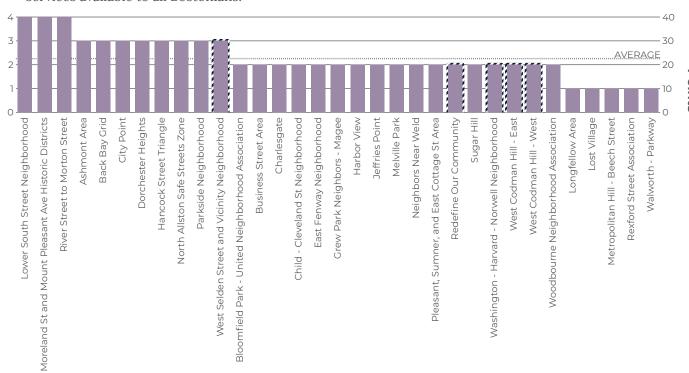

#### STREETS IN ZONE IDENTIFIED AS WALKING & BIKING ROUTES

**POINTS:** 7 if streets in zones are part of existing or planned walking and biking routes, 0 if not

We used our Better Bike Corridors Network and Green Links Network maps, which were included in the Go Boston 2030 Action Plan, to identify zones with streets that are included in current or planned walking or biking networks.

**CHANGES FROM 2017:** Last year, we only counted streets that are a part of future plans. This year, we included streets that are part of existing networks. Through Neighborhood Slow Streets, we may have the opportunity to refresh markings or make improvements to existing facilities.

Streets in zone identified as walking or biking routes?

26 | 2018 NEIGHBORHOOD SLOW STREETS

In the following table, we've summarized the data and score information for each of the 33 zones. We've also included the average score for each category and the overall average score.