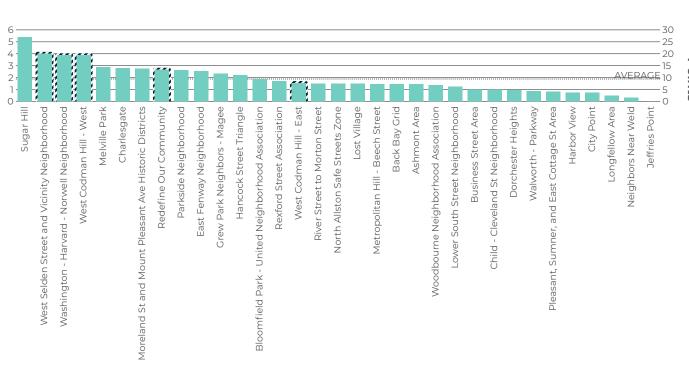

## FATAL OR INJURY CRASHES AT INTERSECTIONS WITH BOUNDARY STREETS

**POINTS:** 5 \* [crashes at the intersections of zone streets and boundary streets] / [number of intersections of zone streets and boundary streets]

The changes made on zone streets may influence behaviors at intersections with boundary streets. However, this program is not intended to make changes to boundary streets, and large streets experience a higher number of crashes than local streets. Therefore, while we want to consider crashes at these intersections, we are giving them significantly less weight than crashes that happen within the zone.

**CHANGES FROM 2017:** Crash data from June 1, 2015, to May 31, 2018, were used for this year's analysis. We removed crashes that happened on boundary streets. Instead, we determined the number of crashes that happened at the intersections between zone streets and boundary streets and divided that number by the total number of intersections between zone streets and boundary streets.

20 | 2018 NEIGHBORHOOD SLOW STREETS SCORING METHODOLOGY AND ZONE EVALUATION | 21

Number of crashes per intersection with boundary streets

Making our residential streets more people-friendly by discouraging fast-moving drivers could mean that more people will choose to walk or bike to and from their destinations, including nearby bus stops and transit stations. Helping more people choose to walk or bicycle aligns with our Go Boston 2030 goals.