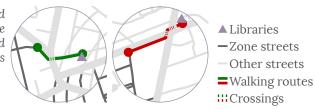

#### **COMMUNITY PLACES**

**POINTS:** 10 \* [the number of community place types]

We used GIS layers, maintained by the City of Boston's GIS team within the Department of Innovation and Technology, to identify the locations of the following types of facilities:

- public and private grade schools
- ▶ parks
- ▶ Boston Centers for Youth and Families
- ▶ Boston Public Libraries

A facility counted if it was located on a street within the zone or if there is a route from a street within the zone to the facility that only requires a person to cross one leg of a non-zone street. We did not include facilities that are kitty-corner to the zones as this would generally require two crossings. Two examples are included below.

**EXAMPLE ROUTES.** The library on the left can be accessed by crossing one leg of a street and counted towards the zone's score. The library on the right can only be accessed by crossing two legs of streets and did not count towards the zone's score.

**CHANGES FROM 2017:** Recognizing that sidewalks are one of the most effective measures to prevent crashes involving pedestrians, we updated the method for determining if a place counted towards a zone's evaluation. This year we implemented the "one crossing" rule described above.