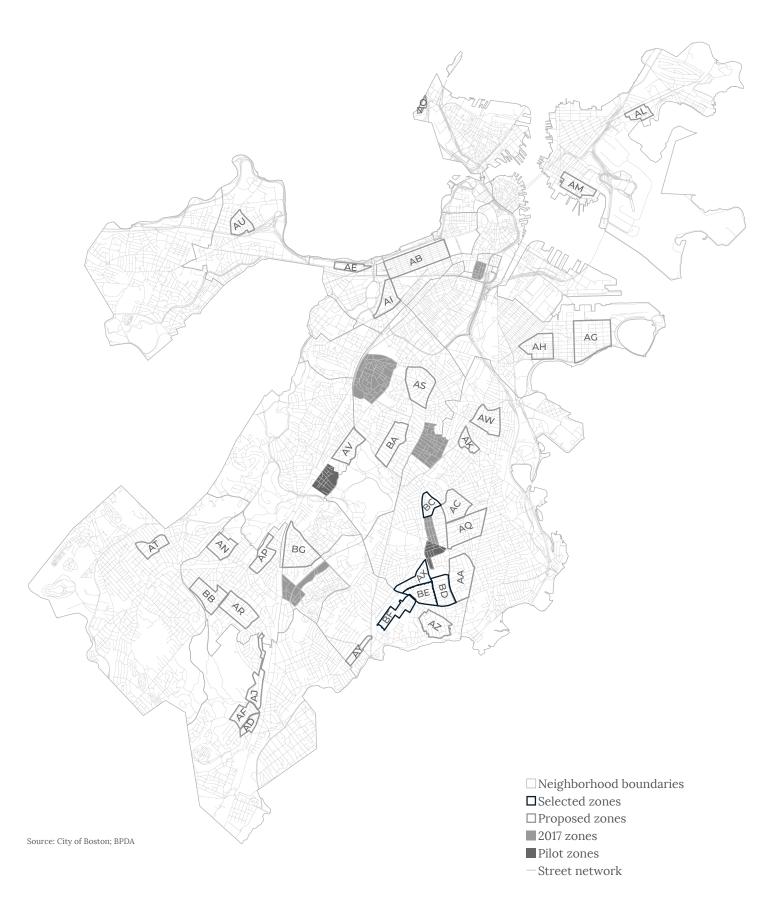

We are pleased to announce the five zones that will join the Neighborhood Slow Streets Program in 2018:

- ▶ Redefine Our Community
- ▶Washington Harvard Norwell Neighborhood
- ▶West Codman Hill East
- ▶West Codman Hill West
- ▶ West Selden Street and Vicinity Neighborhood

#### **2018 ZONES**

- AA | Ashmont Area\*
- AB | Back Bay Grid
- AC | Bloomfield Park United Neighborhood Association\*
- **AD** | Business Street Area
- **AE** | Charlesgate
- **AF** | Child Cleveland St Neighborhood
- AG | City Point\*
- **AH** | Dorchester Heights
- **AI** | East Fenway Neighborhood\*
- **AJ** | Grew Park Neighbors Magee
- **AK** | Hancock Street Triangle
- **AL** | Harbor View\*
- **AM** | Jeffries Point\*
- AN | Longfellow Area\*
- AO | Lost Village
- **AP** | Lower South Street Neighborhood\*
- AQ | Melville Park\*
- **AR** | Metropolitan Hill Beech Street\*
- AS | Moreland St and Mount Pleasant Ave Historic Districts\*
- **AT** | Neighbors Near Weld
- **AU** | North Allston Safe Streets Zone\*
- **AV** | Parkside Neighborhood\*
- AW | Pleasant, Sumner, and East Cottage St Area\*
- **AX** | Redefine Our Community
- **AY** | Rexford Street Association
- **AZ** | River Street to Morton Street\*
- **BA** | Sugar Hill\*
- **BB** | Walworth Parkway
- **BC** | Washington Harvard Norwell Neighborhood
- **BD** | West Codman Hill East
- BE | West Codman Hill West
- **BF** | West Selden Street and Vicinity Neighborhood
- **BG** | Woodbourne Neighborhood Association\*

Additional changes to individual criterion are included on the following pages. We've also included details about weighting, and maps and graphs for each criterion.

On maps and graphs, selected zones are indicated with a dashed dark blue outline.