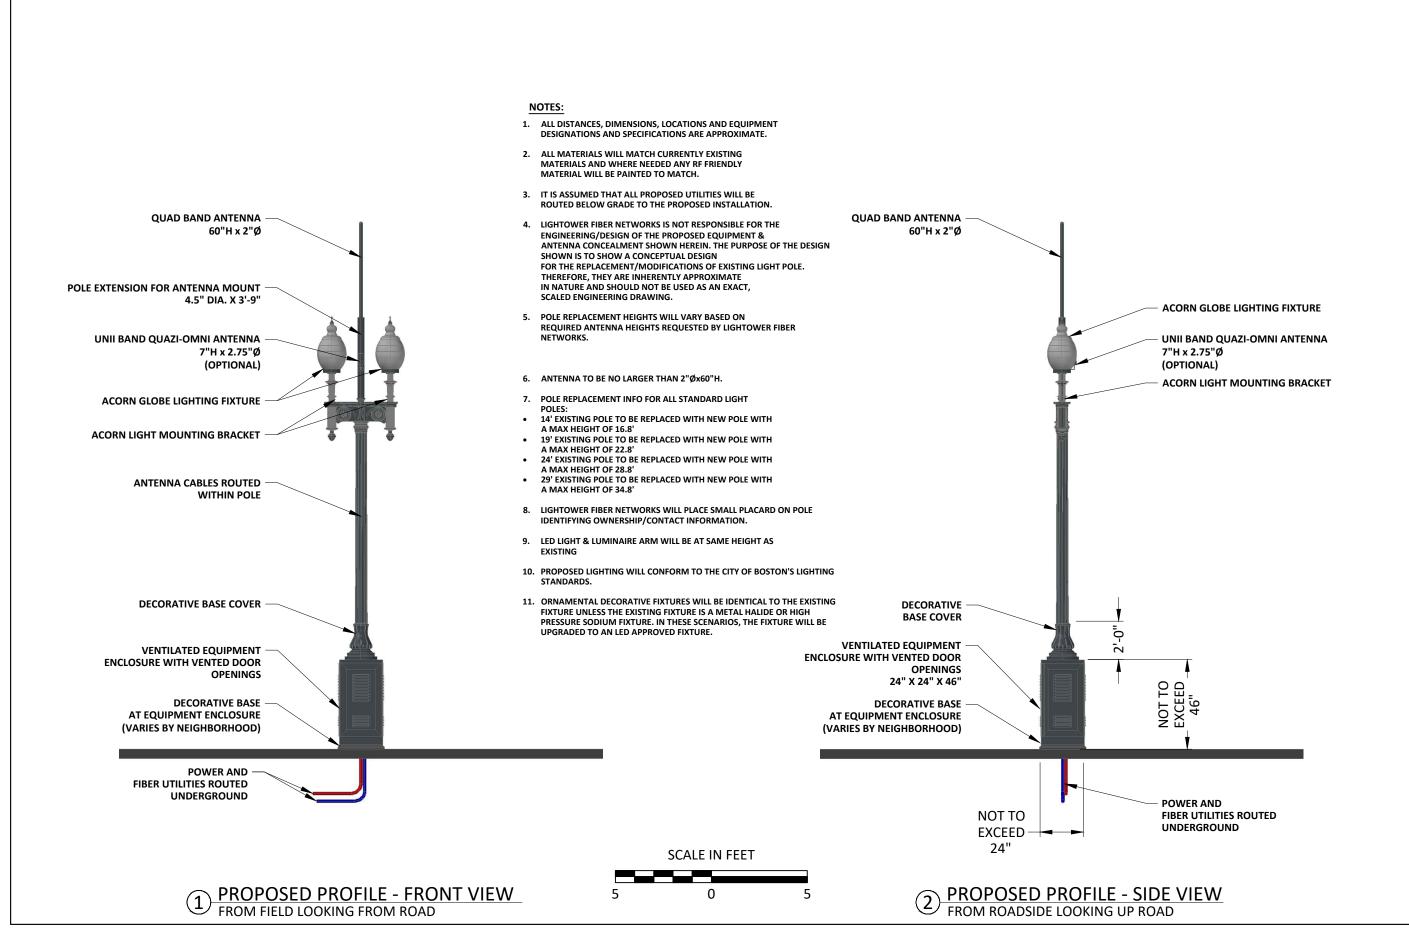

## SCHEDULE OF APPROVED WIRELESS FACILITIES

| Facility<br>Number                                               | X-8 Double Acorn Light Pole RRH Concealment                                                                                                                                                                                                                                                                                                                                                                                                                                                                                                                                                                                                                                                                                                                                                                                                                                                                                                                                                                                                                                                                                                                                                         |  |  |  |  |
|------------------------------------------------------------------|-----------------------------------------------------------------------------------------------------------------------------------------------------------------------------------------------------------------------------------------------------------------------------------------------------------------------------------------------------------------------------------------------------------------------------------------------------------------------------------------------------------------------------------------------------------------------------------------------------------------------------------------------------------------------------------------------------------------------------------------------------------------------------------------------------------------------------------------------------------------------------------------------------------------------------------------------------------------------------------------------------------------------------------------------------------------------------------------------------------------------------------------------------------------------------------------------------|--|--|--|--|
| Attachment Types (check all that apply and provide detail below) | _X_ Replacement City Pole (streetlight) _X_ Replacement City Property Pole (streetlight) _ Attach to existing City Pole (streetlight) _ Attach to existing City Property Pole (streetlight) _ Attach to existing City Pole (traffic signal) _ Attach to existing City Property Pole (traffic signal) _ Attach to existing City Pole (street furniture) _ Attach to existing City Property Pole (street furniture) _ Attach to Non-City Pole                                                                                                                                                                                                                                                                                                                                                                                                                                                                                                                                                                                                                                                                                                                                                         |  |  |  |  |
| Attachment<br>Type Detail                                        | Double Acorn Pole Light RRH Concealment (existing or replacement)                                                                                                                                                                                                                                                                                                                                                                                                                                                                                                                                                                                                                                                                                                                                                                                                                                                                                                                                                                                                                                                                                                                                   |  |  |  |  |
| Physical<br>Description                                          | Mount antenna (no more than 2" diameter and no more than 60" height) in fiberglass enclosure painted to match pole and affixed to top of pole with tapered extension.  Remote radiohead, power and fiber equipment concealed within stealth expanded base, not to exceed 2' in width and will be painted and designed to match exterior pole.  Pole Replacement information for all standard lightpoles  14' existing pole to be replaced with new pole and a max height of 16.8'  19' existing pole to be replaced with new pole with a max height of 22.8'  24' existing pole to be replaced with new pole with a max height of 28.8'  29' existing pole to be replaced with new pole with a max height of 34.8'                                                                                                                                                                                                                                                                                                                                                                                                                                                                                  |  |  |  |  |
| Concealment                                                      | Antenna contained within enclosure painted and tapered to match pole. Cables run inside pole. Remote radiohead, power and fiber equipment concealed within stealth expanded base, not to exceed 24" in width and 46" in height. A maximum of an additional 2' above enclosure will be used to add decorative tapering.                                                                                                                                                                                                                                                                                                                                                                                                                                                                                                                                                                                                                                                                                                                                                                                                                                                                              |  |  |  |  |
| Included<br>Documents                                            | A. For each Attachment Type listed or checked above, an engineering drawing of replacement pole or existing pole with attached equipment. The drawing must show the location on the pole where each component of the Wireless Facility is attached or enclosed. Drawings should depict any underground portion of the typical installation for that Attachment Type.  B. Photo showing an example of each Attachment Type listed or checked above.  C. Photo mockup of each Attachment Type listed or checked above showing the appearance after the Approved Wireless Facility is installed.  Engineering drawings and photo attachments should reflect the dimensions and characteristics of a representative actual City Pole or City Property Pole of the type to which the Approved Wireless Facility design applies rather than generic examples. Where there is considerable variation among City Poles/City Property Poles of a particular type (e.g. traffic signals), drawings can show a typical installation, provided that equipment volumes and attachment locations will not vary significantly from one installation to the next in ways that are material to the City's interests. |  |  |  |  |
| RF<br>Compliance<br>Information                                  | X Facility conforms to information already on file  Information attached                                                                                                                                                                                                                                                                                                                                                                                                                                                                                                                                                                                                                                                                                                                                                                                                                                                                                                                                                                                                                                                                                                                            |  |  |  |  |

### PROPOSED DOUBLE ACORN STREETLIGHT SOLUTION

STREET SIDE

#### PROPOSED TOP VIEW

SCALE 1"=6"

NOTE: CABLES & EXISTING POLE EQUIPMENT NOT SHOWN FOR CLARITY

LOCATION:

BOSTON, MA

OTES:

PREPARED FOR:

PREPARED BY: