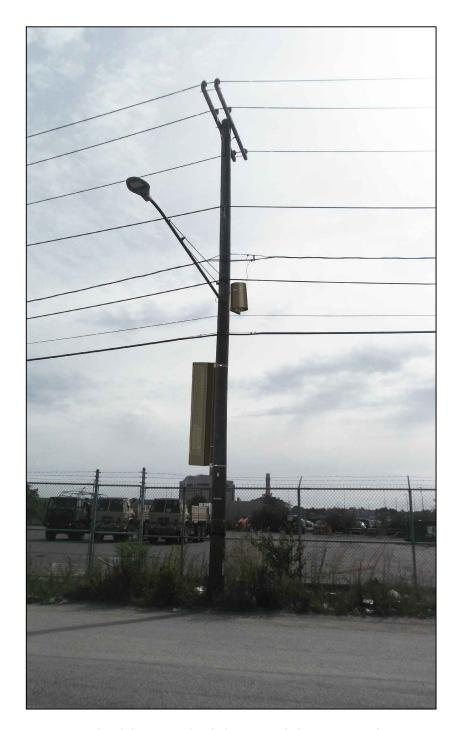

# WOODEN UTILITY POLE ANTENNA SIDE MOUNTED

**EXISTING PHOTOGRAPHIC VIEW** 

PROPOSED PHOTOGRAPHIC SIMULATION

| PREPARED BY:  SYNERSETK  Innovative Thinking. Engineered Solutions. 21 ON PORD RD | TITLE: <b>EXHIBIT X-5A</b> PROPOSED BOSTON, MA |                    |
|-----------------------------------------------------------------------------------|------------------------------------------------|--------------------|
| ************                                                                      | POLE INFO: WOOD POLE                           |                    |
| PREPARED FOR:                                                                     | SURVEYED BY: UCS                               | PRINT NO: 2 OF 2   |
|                                                                                   | DRAWN BY: AW                                   | SCALE:             |
| CASTLE                                                                            | ISSUE DATE: 4/27/17                            | AS BUILT: AS SHOWN |