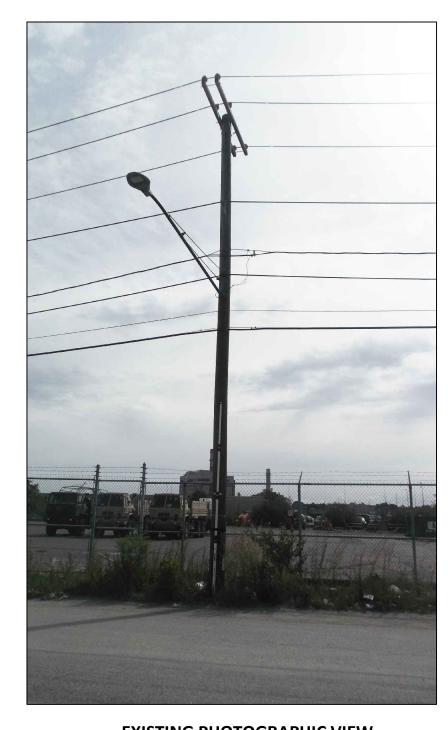

# WOODEN UTILITY POLE ANTENNA SIDE MOUNTED

**EXISTING PHOTOGRAPHIC VIEW** 

PROPOSED PHOTOGRAPHIC SIMULATION

| PREPARED BY:  SYNERSETK  Innovative Thinking. Engineered Solutions. 21 ON PORD RD | TITLE: <b>EXHIBIT X-5A</b> PROPOSED BOSTON, MA |                    |
|-----------------------------------------------------------------------------------|------------------------------------------------|--------------------|
| ************                                                                      | POLE INFO: WOOD POLE                           |                    |
| PREPARED FOR:                                                                     | SURVEYED BY: UCS                               | PRINT NO: 2 OF 2   |
|                                                                                   | DRAWN BY: AW                                   | SCALE:             |
| CASTLE                                                                            | ISSUE DATE: 4/27/17                            | AS BUILT: AS SHOWN |