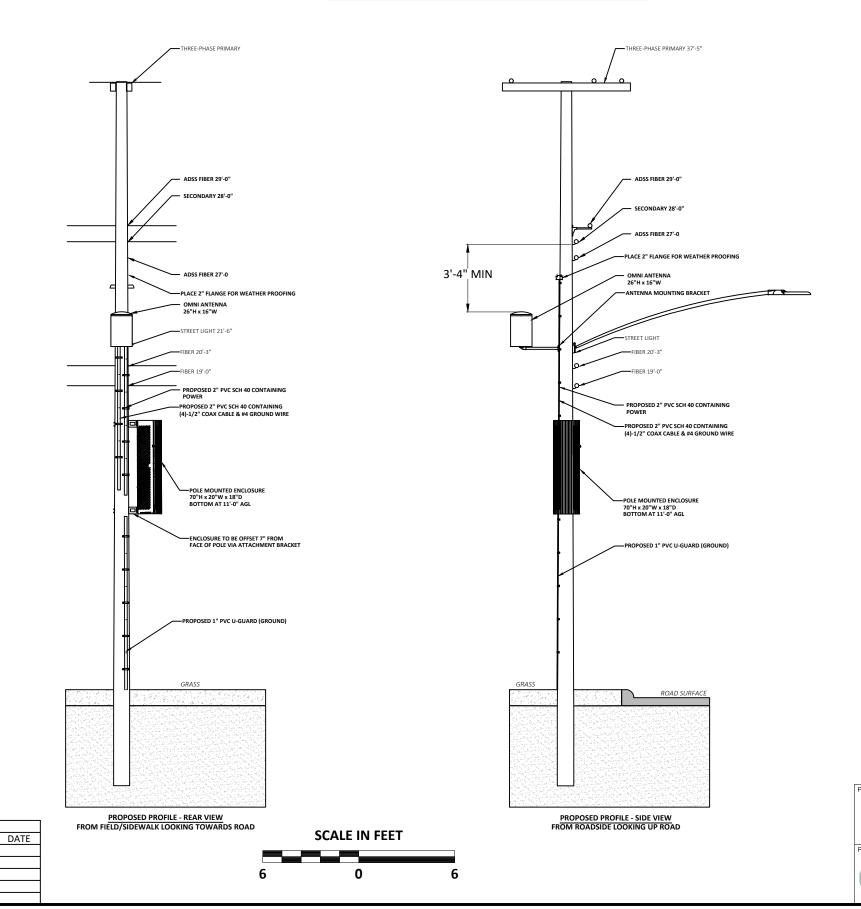

## WOODEN UTILITY POLE ANTENNA SIDE MOUNTED

**REVISIONS** 

DESCRIPTION

#### NOTES:

- ALL DISTANCES, DIMENSIONS, LOCATIONS, EQUIPMENT DESIGNATIONS AND SPECIFICATIONS ARE APPROXIMATE.
- ALL MATERIAL, COLOR & STYLE WILL MATCH CURRENTLY EXISTING MATERIALS AND WHERE NEEDED ANY RF FRIENDLY MATERIAL WILL BE PAINTED TO MATCH.
- 3. IT IS ASSUMED THAT ALL PROPOSED UTILITIES WILL BE ROUTED BELOW GRADE TO THE PROPOSED INSTALLATION.
- 4. THE PURPOSE OF THE DESIGN IS TO SHOW A CONCEPTUAL DESIGN FOR THE REPLACEMENT/MODIFICATIONS OF EXISTING LIGHT POLE. THEREFORE, THESE DESIGNS ARE INHERENTLY APPROXIMATE IN NATURE AND SHOULD NOT BE USED AS AN EXACT, SCALED ENGINEERING DRAWING.
- 5. POLE REPLACEMENT SPECIFICATIONS AND DIMENSIONS, INCLUDING STRUCTURAL FOUNDATIONS, WILL VARY BASED ON REQUIRED ANTENNA HEIGHTS REQUESTED BY CROWN CASTLE.
- 6. EQUIPMENT CLOSURE TO BE NO LARGER THAN (5'-10"Hx1'-8"Wx1'-6"D).
- 7. ANTENNA TO BE NO LARGER THAN 16"Øx26"H.
- 8. CROWN CASTLE WILL PLACE SMALL PLACARD ON POLE IDENTIFYING OWNERSHIP/CONTACT INFORMATION.
- 9. LED LIGHT & LUMINAIRE ARM WILL BE AT SAME HEIGHT AS FXISTING
- 10. PROPOSED LIGHTING WILL CONFORM TO THE CITY OF BOSTON'S LIGHTING STANDARDS.
- 11. LUMINAIRES WILL MATCH THE EXISTING FIXTURE UNLESS THE EXISTING FIXTURE IS A METAL HALIDE OR HIGH PRESSURE SODIUM FIXTURE. IN THESE SCENARIOS, THE FIXTURE WILL BE UPGRADED TO A CITY OF BOSTON APPROVED LED FIXTURE

### SCHEDULE OF APPROVED WIRELESS FACILITIES

| Facility<br>Number                                                            | X-5A Wooden Utility Pole, Antenna Side Mounted                                                                                                                                                                                                                                                                                                                                                                                                                                                                                                                                                                                                                                                                                 |  |  |  |
|-------------------------------------------------------------------------------|--------------------------------------------------------------------------------------------------------------------------------------------------------------------------------------------------------------------------------------------------------------------------------------------------------------------------------------------------------------------------------------------------------------------------------------------------------------------------------------------------------------------------------------------------------------------------------------------------------------------------------------------------------------------------------------------------------------------------------|--|--|--|
| Attachment<br>Types  (check all that<br>apply and<br>provide detail<br>below) | <ul> <li>Replacement City Pole (streetlight)</li> <li>Replacement City Property Pole (streetlight)</li> <li>Attach to existing City Pole (streetlight)</li> <li>Attach to existing City Property Pole (streetlight)</li> <li>Attach to existing City Pole (traffic signal)</li> <li>Attach to existing City Property Pole (traffic signal)</li> <li>Attach to existing City Pole (street furniture)</li> <li>Attach to existing City Property Pole (street furniture)</li> <li>Attach to existing City Property Pole (street furniture)</li> <li>Attach to Non-City Pole</li> </ul>                                                                                                                                            |  |  |  |
| Attachment<br>Type Detail                                                     | Wooden Utility Pole, Antenna Side Mounted                                                                                                                                                                                                                                                                                                                                                                                                                                                                                                                                                                                                                                                                                      |  |  |  |
| Physical<br>Description                                                       | Omni antenna (not to exceed 26"H x 16"W) will be installed, side mount, with mounting and leveling brackets. Remote radio head(s), power, and fiber equipment will be concealed and ventilated within a pole mounted enclosure (not to exceed 70"H x 24"W x 18"D) with the bottom of the enclosure installed at a minimum of 11' above ground level. The enclosure will be offset 7" from face of the pole via attachment bracket. GPS Antenna to be installed on the pole (not to exceed 4"H x 3"W). Cabling will run from the pole base up to the antenna in conduit. Antenna and pole mounted enclosure will be painted to complement the pole. Replacement poles will be installed based on the existing pole's condition. |  |  |  |
| Concealment                                                                   | The antenna and related telecommunication equipment will be concealed as detailed above.                                                                                                                                                                                                                                                                                                                                                                                                                                                                                                                                                                                                                                       |  |  |  |
| Included<br>Documents                                                         | The following documents:  A. Pole Profile including equipment specifications and ground connection details.  B. Photo mock-up showing existing and proposed pole views.                                                                                                                                                                                                                                                                                                                                                                                                                                                                                                                                                        |  |  |  |
| RF                                                                            | $\underline{X}$ Facility conforms to information already on file $\underline{X}$ RF information attached                                                                                                                                                                                                                                                                                                                                                                                                                                                                                                                                                                                                                       |  |  |  |