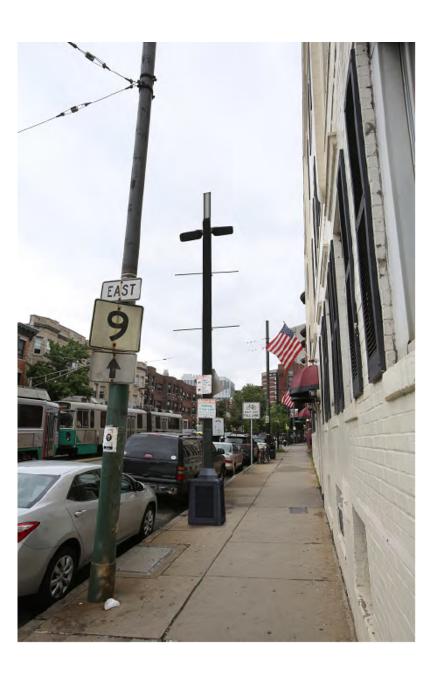

## SCHEDULE OF APPROVED WIRELESS FACILITIES

| Facility<br>Number                                                              | X-2 Contemporary Square Aluminum with RRH Concealment                                                                                                                                                                                                                                                                                                                                                                                                                                                                                                                                                                                                                                                                                                       |
|---------------------------------------------------------------------------------|-------------------------------------------------------------------------------------------------------------------------------------------------------------------------------------------------------------------------------------------------------------------------------------------------------------------------------------------------------------------------------------------------------------------------------------------------------------------------------------------------------------------------------------------------------------------------------------------------------------------------------------------------------------------------------------------------------------------------------------------------------------|
| Attachment<br>Types<br>(check all<br>that apply<br>and provide<br>detail below) | _X_ Replacement City Pole (streetlight) _X_ Replacement City Property Pole (streetlight) Attach to existing City Pole (streetlight) Attach to existing City Property Pole (streetlight) Attach to existing City Pole (traffic signal) Attach to existing City Property Pole (traffic signal) Attach to existing City Pole (street furniture) Attach to existing City Property Pole (street furniture) Attach to Non-City Pole                                                                                                                                                                                                                                                                                                                               |
| Attachment<br>Type Detail                                                       | Mobilitie Square Steel Pole with base concealment (existing or replacement)                                                                                                                                                                                                                                                                                                                                                                                                                                                                                                                                                                                                                                                                                 |
| Physical Description                                                            | Mount serving antenna (no more than 12" diameter and no more than 40" height) with coax connections concealed painted to match pole and affixed to top of pole. Mount UE relay unit (no more than 9" diameter and 14" height) to side of pole below the light fixture painted to match enclosure. Remote radio head, power, and auxiliary equipment enclosed within equipment base.  Pole Replacement information for all standard light poles:  14' existing pole to be replaced with new pole with a max height of 16.8'  19' existing pole to be replaced with new pole with a max height of 22.8'  24' existing pole to be replaced with new pole with a max height of 28.8'  29' existing pole to be replaced with new pole with a max height of 34.8' |
| Concealment                                                                     | Antenna with coax connections concealed and painted to match pole. Cables run inside pole. Remote radio head, power, and auxiliary equipment concealed within stealth expanded base, not to exceed 48" in height. A maximum of an additional 2' above enclosure will be used to add decorative tapering.                                                                                                                                                                                                                                                                                                                                                                                                                                                    |