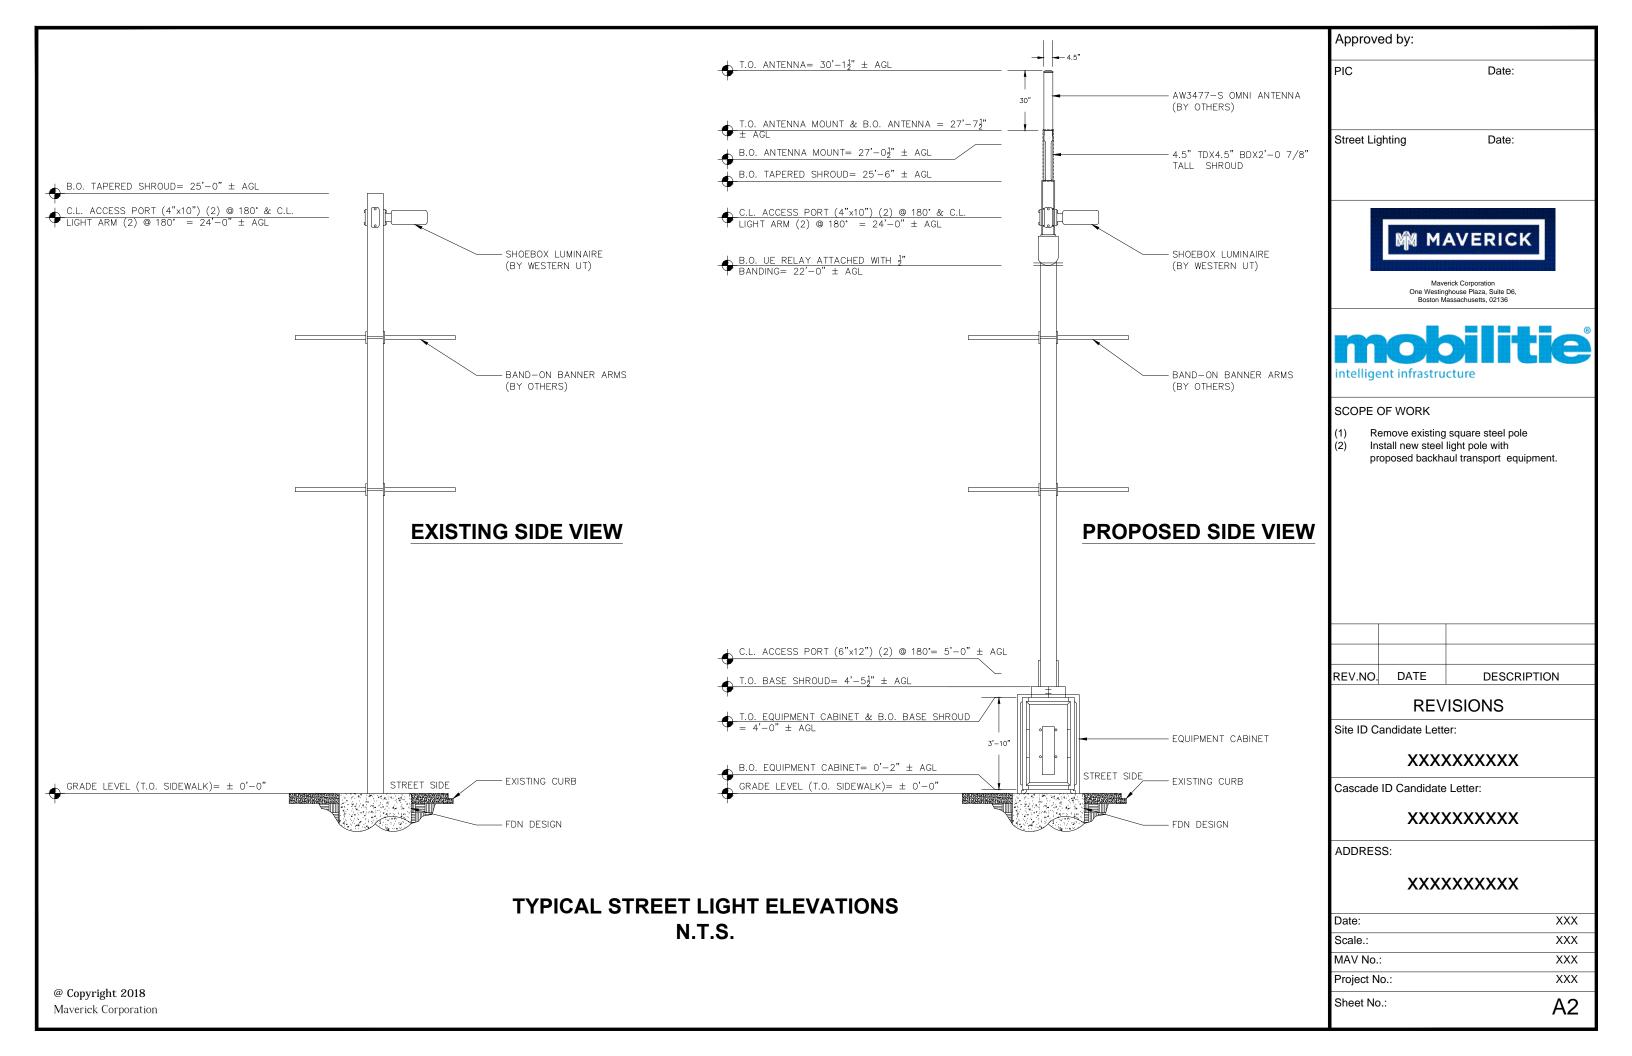

## SCHEDULE OF APPROVED WIRELESS FACILITIES

| Facility<br>Number                                                              | X-2 Contemporary Square Aluminum with RRH Concealment                                                                                                                                                                                                                                                                                                                                                                                                                                                                                                                                                                                                                                                                                                       |
|---------------------------------------------------------------------------------|-------------------------------------------------------------------------------------------------------------------------------------------------------------------------------------------------------------------------------------------------------------------------------------------------------------------------------------------------------------------------------------------------------------------------------------------------------------------------------------------------------------------------------------------------------------------------------------------------------------------------------------------------------------------------------------------------------------------------------------------------------------|
| Attachment<br>Types<br>(check all<br>that apply<br>and provide<br>detail below) | _X_ Replacement City Pole (streetlight) _X_ Replacement City Property Pole (streetlight) Attach to existing City Pole (streetlight) Attach to existing City Property Pole (streetlight) Attach to existing City Pole (traffic signal) Attach to existing City Property Pole (traffic signal) Attach to existing City Pole (street furniture) Attach to existing City Property Pole (street furniture) Attach to Non-City Pole                                                                                                                                                                                                                                                                                                                               |
| Attachment<br>Type Detail                                                       | Mobilitie Square Steel Pole with base concealment (existing or replacement)                                                                                                                                                                                                                                                                                                                                                                                                                                                                                                                                                                                                                                                                                 |
| Physical Description                                                            | Mount serving antenna (no more than 12" diameter and no more than 40" height) with coax connections concealed painted to match pole and affixed to top of pole. Mount UE relay unit (no more than 9" diameter and 14" height) to side of pole below the light fixture painted to match enclosure. Remote radio head, power, and auxiliary equipment enclosed within equipment base.  Pole Replacement information for all standard light poles:  14' existing pole to be replaced with new pole with a max height of 16.8'  19' existing pole to be replaced with new pole with a max height of 22.8'  24' existing pole to be replaced with new pole with a max height of 28.8'  29' existing pole to be replaced with new pole with a max height of 34.8' |
| Concealment                                                                     | Antenna with coax connections concealed and painted to match pole. Cables run inside pole. Remote radio head, power, and auxiliary equipment concealed within stealth expanded base, not to exceed 48" in height. A maximum of an additional 2' above enclosure will be used to add decorative tapering.                                                                                                                                                                                                                                                                                                                                                                                                                                                    |

| Included Documents              | <ul> <li>A. For each Attachment Type listed or checked above, an engineering drawing of replacement pole or existing pole with attached equipment. The drawing must show the location on the pole where each component of the Wireless Facility is attached or enclosed. Drawings should depict any underground portion of the typical installation for that Attachment Type.</li> <li>B. Photo showing an example of each Attachment Type listed or checked above.</li> <li>C. Photo mockup of each Attachment Type listed or checked above showing the appearance after the Approved Wireless Facility is installed.</li> <li>Engineering drawings and photo attachments should reflect the dimensions and characteristics of a representative actual City Pole or City Property Pole of the type to which the Approved Wireless Facility design applies rather than generic examples Where there is considerable variation among City Poles/City Property Poles of a particular type (e.g. traffic signals), drawings can show a typical installation, provided that equipment volumes and attachment locations will not vary significantly from one</li> </ul> |  |
|---------------------------------|--------------------------------------------------------------------------------------------------------------------------------------------------------------------------------------------------------------------------------------------------------------------------------------------------------------------------------------------------------------------------------------------------------------------------------------------------------------------------------------------------------------------------------------------------------------------------------------------------------------------------------------------------------------------------------------------------------------------------------------------------------------------------------------------------------------------------------------------------------------------------------------------------------------------------------------------------------------------------------------------------------------------------------------------------------------------------------------------------------------------------------------------------------------------|--|
| RF<br>Compliance<br>Information | installation to the next in ways that are material to the City's interests.  _X_ Facility conforms to information already on file RF information attached                                                                                                                                                                                                                                                                                                                                                                                                                                                                                                                                                                                                                                                                                                                                                                                                                                                                                                                                                                                                          |  |
| Comments                        |                                                                                                                                                                                                                                                                                                                                                                                                                                                                                                                                                                                                                                                                                                                                                                                                                                                                                                                                                                                                                                                                                                                                                                    |  |

| Approv            | ed by:                                               |                                               |
|-------------------|------------------------------------------------------|-----------------------------------------------|
| PIC               |                                                      | Date:                                         |
|                   |                                                      |                                               |
| Street Lig        | ahting                                               | Date:                                         |
| Olloct Elé        | griding                                              | Date.                                         |
|                   |                                                      |                                               |
|                   |                                                      |                                               |
|                   | MM M/                                                | AVERIC                                        |
|                   | Mave                                                 | rick Corporation                              |
|                   | One Westing                                          | house Plaza, Suite D6,<br>assachusetts, 02136 |
|                   |                                                      |                                               |
| intellige         | ent infrastru                                        | The stars                                     |
| intellige         | ent innastru                                         | cture                                         |
| 000               |                                                      |                                               |
|                   | OF WORK                                              |                                               |
| (1) Re<br>(2) In  | emove existing<br>stall new steel l                  |                                               |
| (1) Re<br>(2) In  | emove existing<br>stall new steel l                  |                                               |
| (1) Re<br>(2) In  | emove existing<br>stall new steel l                  | ight pole with                                |
| (1) Re<br>(2) In  | emove existing<br>stall new steel l                  | ight pole with                                |
| (1) Re<br>(2) In  | emove existing<br>stall new steel l                  | ight pole with                                |
| (1) Re<br>(2) In  | emove existing<br>stall new steel l                  | ight pole with                                |
| (1) Re<br>(2) In  | emove existing<br>stall new steel l                  | ight pole with                                |
| (1) Re<br>(2) In  | emove existing<br>stall new steel l                  | ight pole with                                |
| (1) Re (2) In pr  | emove existing<br>stall new steel I<br>oposed backha | ight pole with<br>ul transport eq             |
| (1) Re<br>(2) In  | emove existing<br>stall new steel I<br>oposed backha | ight pole with<br>ul transport eq             |
| (1) Re (2) In pr  | emove existing stall new steel loposed backha        | ight pole with uil transport eq               |
| (1) Re (2) In pr  | emove existing stall new steel loposed backha        | DESCE                                         |
| (1) Re (2) In pr  | DATE  REV  andidate Lette                            | DESCE                                         |
| (1) Re (2) In pr  | DATE  REV  andidate Lette  XXXX                      | DESCRISIONS Per:                              |
| REV.NO. Site ID C | DATE  REV andidate Lette  XXXX                       | DESCE                                         |
| (1) Re (2) In pr  | DATE  REV andidate Lette  XXXX                       | DESCRISIONS Per:                              |