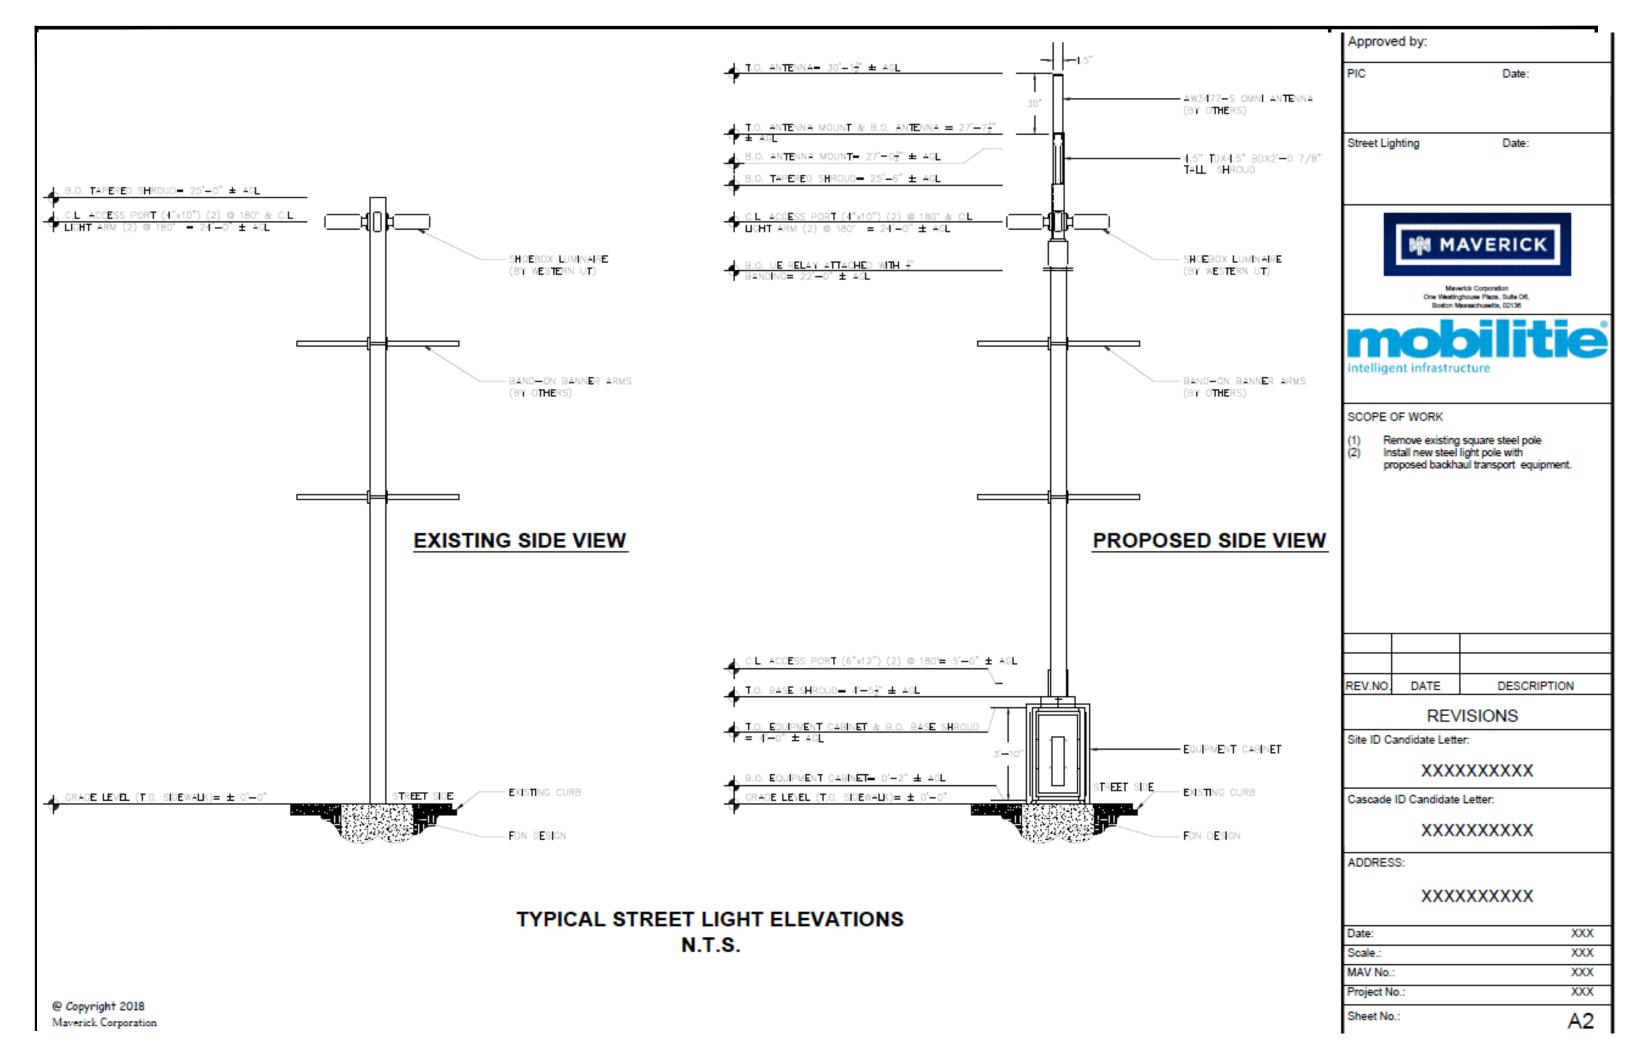

## SCHEDULE OF APPROVED WIRELESS FACILITIES

| Facility<br>Number                                                              | X-2 Contemporary Square Aluminum with RRH Concealment                                                                                                                                                                                                                                                                                                                                                                                                                                                                                                                                                                                                                                                                                                       |
|---------------------------------------------------------------------------------|-------------------------------------------------------------------------------------------------------------------------------------------------------------------------------------------------------------------------------------------------------------------------------------------------------------------------------------------------------------------------------------------------------------------------------------------------------------------------------------------------------------------------------------------------------------------------------------------------------------------------------------------------------------------------------------------------------------------------------------------------------------|
| Attachment<br>Types<br>(check all<br>that apply<br>and provide<br>detail below) | _X_ Replacement City Pole (streetlight) _X_ Replacement City Property Pole (streetlight) Attach to existing City Pole (streetlight) Attach to existing City Property Pole (streetlight) Attach to existing City Pole (traffic signal) Attach to existing City Property Pole (traffic signal) Attach to existing City Pole (street furniture) Attach to existing City Property Pole (street furniture) Attach to Non-City Pole                                                                                                                                                                                                                                                                                                                               |
| Attachment<br>Type Detail                                                       | Mobilitie Square Steel Pole with base concealment (existing or replacement)                                                                                                                                                                                                                                                                                                                                                                                                                                                                                                                                                                                                                                                                                 |
| Physical Description                                                            | Mount serving antenna (no more than 12" diameter and no more than 40" height) with coax connections concealed painted to match pole and affixed to top of pole. Mount UE relay unit (no more than 9" diameter and 14" height) to side of pole below the light fixture painted to match enclosure. Remote radio head, power, and auxiliary equipment enclosed within equipment base.  Pole Replacement information for all standard light poles:  14' existing pole to be replaced with new pole with a max height of 16.8'  19' existing pole to be replaced with new pole with a max height of 22.8'  24' existing pole to be replaced with new pole with a max height of 28.8'  29' existing pole to be replaced with new pole with a max height of 34.8' |
| Concealment                                                                     | Antenna with coax connections concealed and painted to match pole. Cables run inside pole. Remote radio head, power, and auxiliary equipment concealed within stealth expanded base, not to exceed 48" in height. A maximum of an additional 2' above enclosure will be used to add decorative tapering.                                                                                                                                                                                                                                                                                                                                                                                                                                                    |

| Approv            | ed by:                                               |                                               |
|-------------------|------------------------------------------------------|-----------------------------------------------|
| PIC               |                                                      | Date:                                         |
|                   |                                                      |                                               |
| Street Lig        | ahting                                               | Date:                                         |
| Olloct Elé        | griding                                              | Date.                                         |
|                   |                                                      |                                               |
|                   |                                                      |                                               |
|                   | MM M/                                                | AVERIC                                        |
|                   | Mave                                                 | rick Corporation                              |
|                   | One Westing                                          | house Plaza, Suite D6,<br>assachusetts, 02136 |
|                   |                                                      |                                               |
| intellige         | ent infrastru                                        | The stars                                     |
| intellige         | ent innastru                                         | cture                                         |
| 000               |                                                      |                                               |
|                   | OF WORK                                              |                                               |
| (1) Re<br>(2) In  | emove existing<br>stall new steel l                  |                                               |
| (1) Re<br>(2) In  | emove existing<br>stall new steel l                  |                                               |
| (1) Re<br>(2) In  | emove existing<br>stall new steel l                  | ight pole with                                |
| (1) Re<br>(2) In  | emove existing<br>stall new steel l                  | ight pole with                                |
| (1) Re<br>(2) In  | emove existing<br>stall new steel l                  | ight pole with                                |
| (1) Re<br>(2) In  | emove existing<br>stall new steel l                  | ight pole with                                |
| (1) Re<br>(2) In  | emove existing<br>stall new steel l                  | ight pole with                                |
| (1) Re<br>(2) In  | emove existing<br>stall new steel l                  | ight pole with                                |
| (1) Re (2) In pr  | emove existing<br>stall new steel I<br>oposed backha | ight pole with<br>ul transport eq             |
| (1) Re<br>(2) In  | emove existing<br>stall new steel I<br>oposed backha | ight pole with<br>ul transport eq             |
| (1) Re (2) In pr  | emove existing stall new steel loposed backha        | ight pole with uil transport eq               |
| (1) Re (2) In pr  | emove existing stall new steel loposed backha        | DESCE                                         |
| (1) Re (2) In pr  | DATE  REV  andidate Lette                            | DESCE                                         |
| (1) Re (2) In pr  | DATE  REV  andidate Lette  XXXX                      | DESCRISIONS Per:                              |
| REV.NO. Site ID C | DATE  REV andidate Lette  XXXX                       | DESCE                                         |
| (1) Re (2) In pr  | DATE  REV andidate Lette  XXXX                       | DESCRISIONS Per:                              |

XXX

XXX

XXX

XXX

**A1** 

**EXISTING / PROPOSED CONDITIONS PLAN** 

Approved by: PIC Date: Street Lighting Date: MM MAVERICK Maverick Corporation One Westinghouse Plaza, Suite D6, Boston Massachusetts, 02136 intelligent infrastructure SCOPE OF WORK Remove existing square steel pole Install new steel light pole with proposed backhaul transport equipment. REV.NO. DATE DESCRIPTION **REVISIONS** Site ID Candidate Letter: XXXXXXXXX Cascade ID Candidate Letter: XXXXXXXXX ADDRESS: XXXXXXXXX Date: XXX XXX Scale.: MAV No.: XXX Project No.: XXX Sheet No.: **A1** 