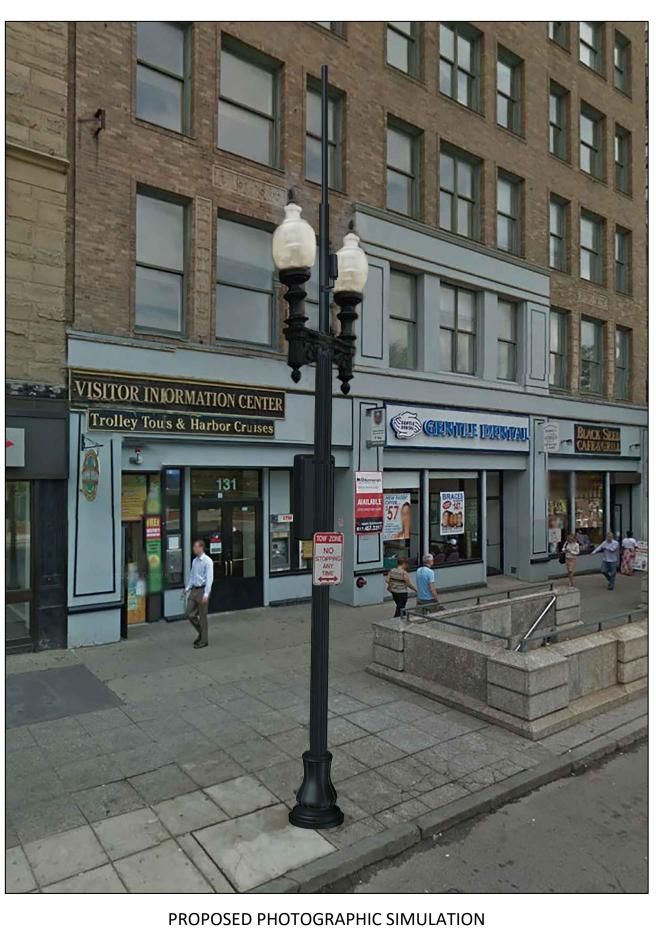

## ACORN GLOBE LIGHTING FIXTURE

UNII BAND QUAZI-OMNI ANTENNA 7"H x 2.75"Ø (OPTIONAL) ACORN LIGHT MOUNTING BRACKET

POWER AND FIBER UTILITIES ROUTED UNDERGROUND

EXISTING PHOTOGRAPHIC VIEW

| LOCATION:<br>BOSTON, MA                                                                         | 4              |  |  |  |
|-------------------------------------------------------------------------------------------------|----------------|--|--|--|
|                                                                                                 |                |  |  |  |
| NOTES:                                                                                          |                |  |  |  |
|                                                                                                 |                |  |  |  |
| PREPARED FOR:                                                                                   |                |  |  |  |
| lightov                                                                                         | Nor            |  |  |  |
|                                                                                                 | r networks     |  |  |  |
| PREPARED BY:                                                                                    | GETIC          |  |  |  |
| SYNERGETIC<br>Innovative Thinking. Engineeral Solutions.<br>21 OXFORD RD<br>MANSFIELD, MA 02048 |                |  |  |  |
| www.ucseng.com                                                                                  | 1-508-337-7600 |  |  |  |
| LIGHTOWER SM                                                                                    |                |  |  |  |
| PHOTO SIM                                                                                       |                |  |  |  |
| REVISIONS<br>REV DESCRIPTION                                                                    | DATE           |  |  |  |
|                                                                                                 |                |  |  |  |
|                                                                                                 |                |  |  |  |
| ļ,                                                                                              |                |  |  |  |
| DRAFTER: DTB<br>SCALE: NTS                                                                      |                |  |  |  |
| ISSUE DATE: 12/21/16                                                                            | 2              |  |  |  |
| NODE NAME: SC-MA XXXX                                                                           | <b>_</b>       |  |  |  |
| SHEET #: 2 OF 2                                                                                 |                |  |  |  |