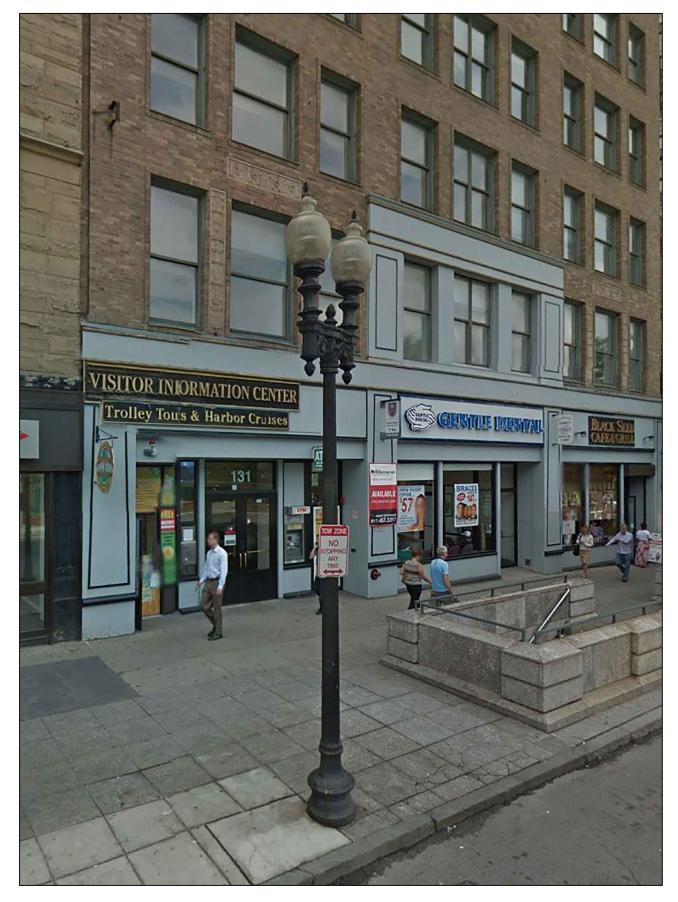

## ACORN GLOBE LIGHTING FIXTURE

UNII BAND QUAZI-OMNI ANTENNA 7"H x 2.75"Ø (OPTIONAL) ACORN LIGHT MOUNTING BRACKET

POWER AND FIBER UTILITIES ROUTED UNDERGROUND

EXISTING PHOTOGRAPHIC VIEW

| LOCATION:<br>BOSTON, MA                                                                         | 4              |  |  |  |
|-------------------------------------------------------------------------------------------------|----------------|--|--|--|
|                                                                                                 |                |  |  |  |
| NOTES:                                                                                          |                |  |  |  |
|                                                                                                 |                |  |  |  |
| PREPARED FOR:                                                                                   |                |  |  |  |
| lightov                                                                                         | Nor            |  |  |  |
|                                                                                                 | r networks     |  |  |  |
| PREPARED BY:                                                                                    | GETIC          |  |  |  |
| SYNERGETIC<br>Innovative Thinking. Engineeral Solutions.<br>21 OXFORD RD<br>MANSFIELD, MA 02048 |                |  |  |  |
| www.ucseng.com                                                                                  | 1-508-337-7600 |  |  |  |
| LIGHTOWER SM                                                                                    |                |  |  |  |
| PHOTO SIM                                                                                       |                |  |  |  |
| REVISIONS<br>REV DESCRIPTION                                                                    | DATE           |  |  |  |
|                                                                                                 |                |  |  |  |
|                                                                                                 |                |  |  |  |
| ļ,                                                                                              |                |  |  |  |
| DRAFTER: DTB<br>SCALE: NTS                                                                      |                |  |  |  |
| ISSUE DATE: 12/21/16                                                                            | 2              |  |  |  |
| NODE NAME: SC-MA XXXX                                                                           | <b>_</b>       |  |  |  |
| SHEET #: 2 OF 2                                                                                 |                |  |  |  |