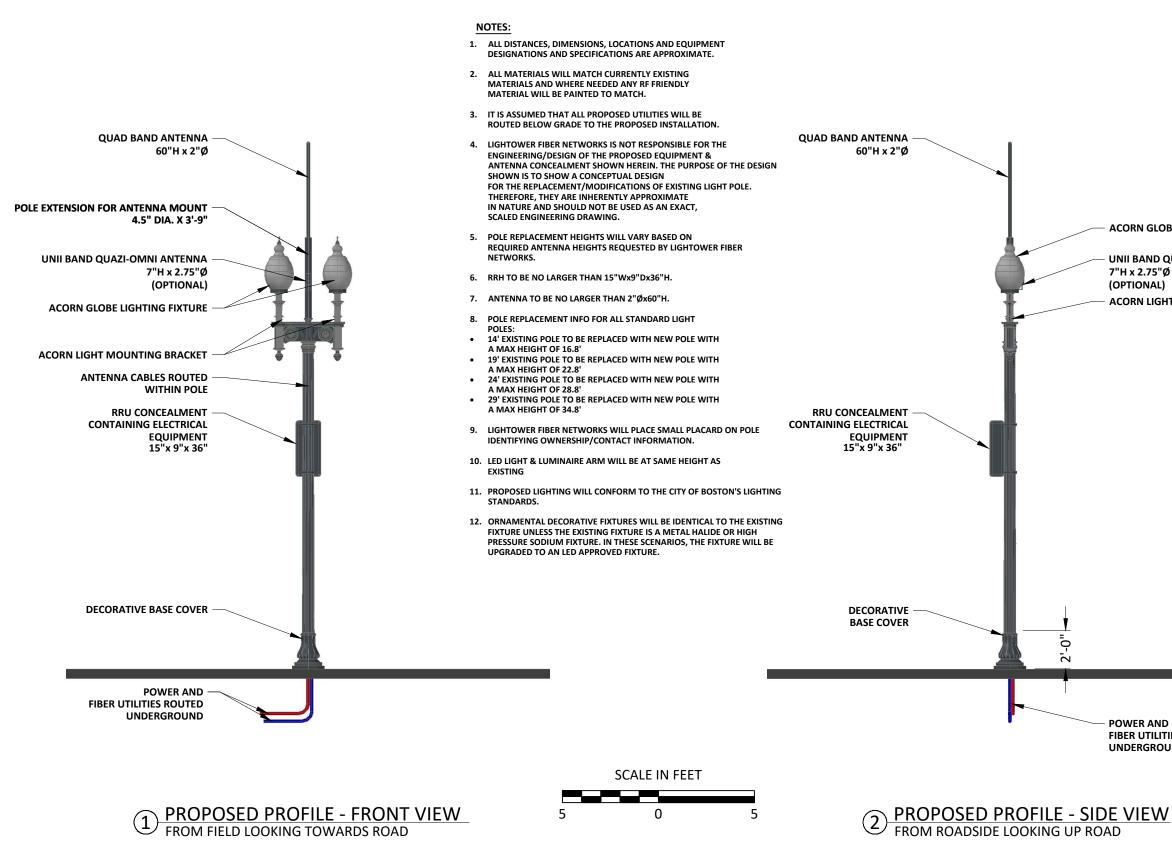

## SCHEDULE OF APPROVED WIRELESS FACILITIES

| Facility<br>Number                                                              | X-20 Double Acorn Light Pole RRH Concealment                                                                                                                                                                                                                                                                                                                                                                                                                                                                                                                                                                                                                                                                                                                                                                                                                                                                                                                                                                                                                                                                                                                                                                                                                                      |  |  |
|---------------------------------------------------------------------------------|-----------------------------------------------------------------------------------------------------------------------------------------------------------------------------------------------------------------------------------------------------------------------------------------------------------------------------------------------------------------------------------------------------------------------------------------------------------------------------------------------------------------------------------------------------------------------------------------------------------------------------------------------------------------------------------------------------------------------------------------------------------------------------------------------------------------------------------------------------------------------------------------------------------------------------------------------------------------------------------------------------------------------------------------------------------------------------------------------------------------------------------------------------------------------------------------------------------------------------------------------------------------------------------|--|--|
| Attachment<br>Types<br>(check all that<br>apply and<br>provide detail<br>below) | <ul> <li>_X_ Replacement City Pole (streetlight)</li> <li>_X_ Replacement City Property Pole (streetlight)</li> <li>_ Attach to existing City Pole (streetlight)</li> <li>_ Attach to existing City Property Pole (streetlight)</li> <li>_ Attach to existing City Pole (traffic signal)</li> <li>_ Attach to existing City Pole (street furniture)</li> <li>_ Attach to existing City Property Pole (street furniture)</li> <li>_ Attach to existing City Property Pole (street furniture)</li> <li>_ Attach to existing City Property Pole (street furniture)</li> </ul>                                                                                                                                                                                                                                                                                                                                                                                                                                                                                                                                                                                                                                                                                                        |  |  |
| Attachment<br>Type Detail                                                       | Double Acorn Pole Light RRH Concealment (existing or replacement)                                                                                                                                                                                                                                                                                                                                                                                                                                                                                                                                                                                                                                                                                                                                                                                                                                                                                                                                                                                                                                                                                                                                                                                                                 |  |  |
| Physical<br>Description                                                         | <ul> <li>Mount antenna (no more than 2" diameter and no more than 60" height) in fiberglass enclosure painted to match pole and affixed to top of pole with tapered extension.</li> <li>Remote radiohead, power and fiber equipment concealed within stealth shroud, not to exceed 15" in width and will be painted and designed to match exterior pole.</li> <li>Pole Replacement information for all standard lightpoles <ul> <li>14' existing pole to be replaced with new pole and a max height of 16.8'</li> <li>19' existing pole to be replaced with new pole with a max height of 22.8'</li> <li>24' existing pole to be replaced with new pole with a max height of 34.8'</li> </ul> </li> </ul>                                                                                                                                                                                                                                                                                                                                                                                                                                                                                                                                                                         |  |  |
| Concealment                                                                     | Antenna contained within enclosure painted and tapered to match pole. Cables run inside pole. Remote radiohead, power and fiber equipment concealed within stealth shroud, not to exceed 15" in width, 9" in depth, and 36" in height.                                                                                                                                                                                                                                                                                                                                                                                                                                                                                                                                                                                                                                                                                                                                                                                                                                                                                                                                                                                                                                            |  |  |
| Included<br>Documents                                                           | <ul> <li>The following documents:</li> <li>A. For each Attachment Type listed or checked above, an engineering drawing of replacement pole or existing pole with attached equipment. The drawing must show the location on the pole where each component of the Wireless Facility is attached or enclosed. Drawings should depict any underground portion of the typical installation for that Attachment Type.</li> <li>B. Photo showing an example of each Attachment Type listed or checked above.</li> <li>C. Photo mockup of each Attachment Type listed or checked above showing the appearance after the Approved Wireless Facility is installed.</li> <li>Engineering drawings and photo attachments should reflect the dimensions and characteristics of a representative actual City Pole or City Property Pole of the type to which the Approved Wireless Facility design applies rather than generic examples. Where there is considerable variation among City Poles/City Property Poles of a particular type (e.g. traffic signals), drawings can show a typical installation, provided that equipment volumes and attachment locations will not vary significantly from one installation to the next in ways that are material to the City's interests.</li> </ul> |  |  |
| RF<br>Compliance<br>Information                                                 | <ul> <li>X Facility conforms to information already on file</li> <li>Information attached</li> </ul>                                                                                                                                                                                                                                                                                                                                                                                                                                                                                                                                                                                                                                                                                                                                                                                                                                                                                                                                                                                                                                                                                                                                                                              |  |  |

## PROPOSED DOUBLE ACORN STREETLIGHT SOLUTION

| ANTENNA<br>STREET SIDE                                                                                                            |  |  |  |
|-----------------------------------------------------------------------------------------------------------------------------------|--|--|--|
| PROPOSED TOP VIEW                                                                                                                 |  |  |  |
| SCALE 1"=6"                                                                                                                       |  |  |  |
| <u>NOTE:</u><br>CABLES & EXISTING POLE EQUIPMENT<br>NOT SHOWN FOR CLARITY                                                         |  |  |  |
|                                                                                                                                   |  |  |  |
| LOCATION:<br>BOSTON, MA                                                                                                           |  |  |  |
|                                                                                                                                   |  |  |  |
| NOTES:                                                                                                                            |  |  |  |
| repared FOR:                                                                                                                      |  |  |  |
| PREPARED BY:                                                                                                                      |  |  |  |
| SYNERGET KC<br>Immovative Thinking: Engineered Solutions:<br>21 OXFORD RD<br>MANSFIELD, MA 02048<br>www.ucseng.com 1-508-337-7600 |  |  |  |
| LIGHTOWER SMALL CELL                                                                                                              |  |  |  |
| PROPOSED                                                                                                                          |  |  |  |
| REVISIONS REV DESCRIPTION DATE                                                                                                    |  |  |  |
| DATE DESCRIPTION DATE                                                                                                             |  |  |  |
|                                                                                                                                   |  |  |  |
|                                                                                                                                   |  |  |  |
| DRAFTER: DTB SCALE: 1" = 5'                                                                                                       |  |  |  |
| ISSUE DATE: 12/21/16                                                                                                              |  |  |  |
| NODE NAME: SC-MA XXXX                                                                                                             |  |  |  |
| SHEET #: 1 OF 2                                                                                                                   |  |  |  |