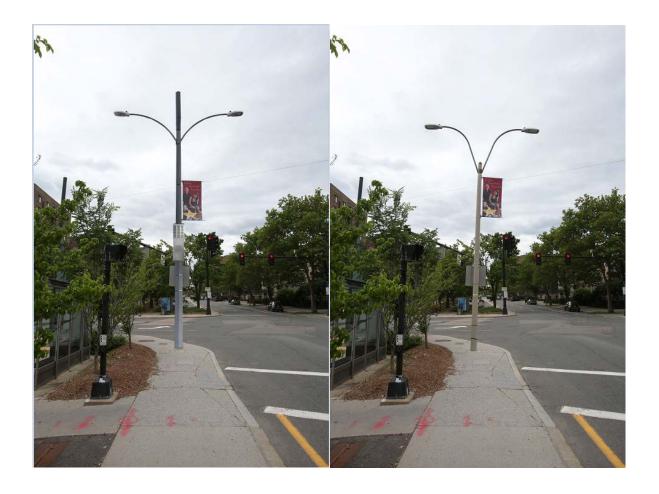

## XXXXXXXXX

XXX XXX XXX XXX Α1

@ Copyright 2018 Maverick Corporation

Hex Pole with Double Curved (existing)

Hex Pole with Double Curved (proposed)

Hex Pole with Double Straight Light Arm (existing)

Hex Pole with Double Straight Light Arm (proposed)