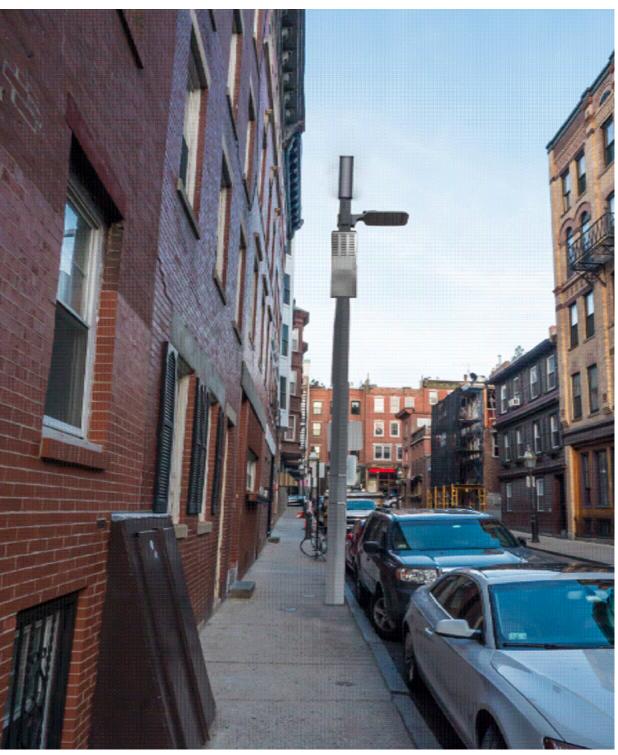

## SCHEDULE OF APPROVED WIRELESS FACILITIES

| Facility<br>Number                                                              | X-18 Standard Concrete Light Pole with Side Mount                                                                                                                                                                                                                                                                                                                                                                                                                                                                                                                                                                                                                  |
|---------------------------------------------------------------------------------|--------------------------------------------------------------------------------------------------------------------------------------------------------------------------------------------------------------------------------------------------------------------------------------------------------------------------------------------------------------------------------------------------------------------------------------------------------------------------------------------------------------------------------------------------------------------------------------------------------------------------------------------------------------------|
| Attachment<br>Types<br>(check all<br>that apply<br>and provide<br>detail below) | _X_ Replacement City Pole (streetlight) _X_ Replacement City Property Pole (streetlight) Attach to existing City Pole (streetlight) Attach to existing City Property Pole (streetlight) Attach to existing City Pole (traffic signal) Attach to existing City Property Pole (traffic signal) Attach to existing City Pole (street furniture) Attach to existing City Property Pole (street furniture) Attach to Non-City Pole                                                                                                                                                                                                                                      |
| Attachment<br>Type Detail                                                       | Mobilitie Round Hex Pole light pole with side mount concealment (existing or replacement)                                                                                                                                                                                                                                                                                                                                                                                                                                                                                                                                                                          |
| Physical Description                                                            | Mount serving antenna (no more than 12" diameter and no more than 40" height) with coax connections concealed and painted to match pole and affixed to top of pole. MMS Shroud Enclosure (15.5" x 35" x 9") side-mounted directly below the light arm and to be painted to match the pole.  Pole Replacement information for all standard light poles:  14' existing pole to be replaced with new pole with a max height of 16.8'  19' existing pole to be replaced with new pole with a max height of 22.8'  24' existing pole to be replaced with new pole with a max height of 28.8'  29' existing pole to be replaced with new pole with a max height of 34.8' |
| Concealment                                                                     | Antenna with coax connections concealed and painted to match pole. Cables run inside pole. Remote radio head, UE relay, power, and auxiliary equipment concealed within shroud enclosure.                                                                                                                                                                                                                                                                                                                                                                                                                                                                          |

| Included Documents              | The following documents:  A. For each Attachment Type listed or checked above, an engineering drawing of replacement pole or existing pole with attached equipment. The drawing must show the location on the pole where each component of the Wireless Facility is attached or enclosed. Drawings should depict any underground portion of the typical installation for that Attachment Type.  B. Photo showing an example of each Attachment Type listed or checked above.  C. Photo mockup of each Attachment Type listed or checked above showing the appearance after the Approved Wireless Facility is installed.  Engineering drawings and photo attachments should reflect the dimensions and characteristics of a representative actual City Pole or City Property Pole of the type to which the Approved Wireless Facility design applies rather than generic examples. Where there is considerable variation among City Poles/City Property Poles of a particular type (e.g. traffic signals), drawings can show a typical installation, provided that equipment volumes and attachment locations will not vary significantly from one installation to the next in ways that are material to the City's interests. |
|---------------------------------|-------------------------------------------------------------------------------------------------------------------------------------------------------------------------------------------------------------------------------------------------------------------------------------------------------------------------------------------------------------------------------------------------------------------------------------------------------------------------------------------------------------------------------------------------------------------------------------------------------------------------------------------------------------------------------------------------------------------------------------------------------------------------------------------------------------------------------------------------------------------------------------------------------------------------------------------------------------------------------------------------------------------------------------------------------------------------------------------------------------------------------------------------------------------------------------------------------------------------------|
| RF<br>Compliance<br>Information | _X_ Facility conforms to information already on file RF information attached                                                                                                                                                                                                                                                                                                                                                                                                                                                                                                                                                                                                                                                                                                                                                                                                                                                                                                                                                                                                                                                                                                                                                  |
| Comments                        |                                                                                                                                                                                                                                                                                                                                                                                                                                                                                                                                                                                                                                                                                                                                                                                                                                                                                                                                                                                                                                                                                                                                                                                                                               |