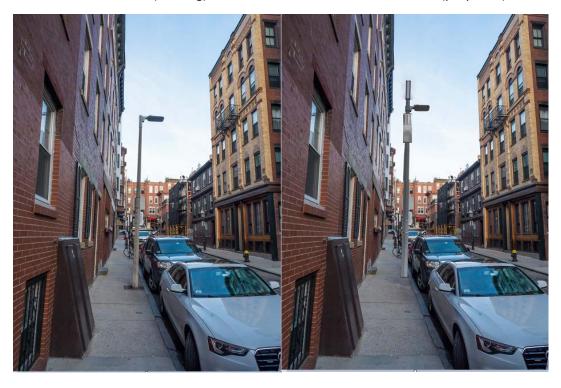

Hex Pole with Shoebox (existing)

Hex Pole with Shoebox (proposed)

Hex Pole with Straight Light Arm (proposed)