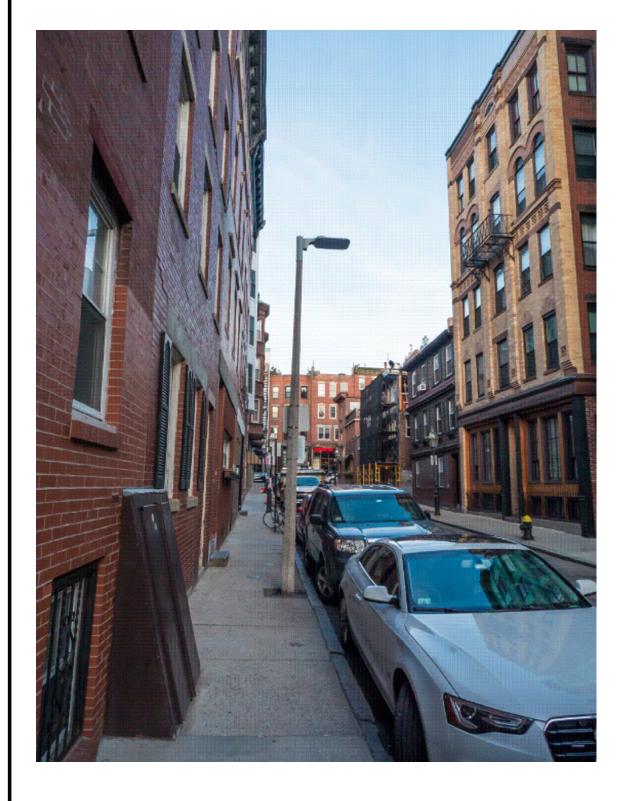

## SCHEDULE OF APPROVED WIRELESS FACILITIES

| Facility<br>Number                                                              | X-18 Standard Concrete Light Pole with Side Mount                                                                                                                                                                                                                                                                                                                                                                                                                                                                                                                                                                                                                  |
|---------------------------------------------------------------------------------|--------------------------------------------------------------------------------------------------------------------------------------------------------------------------------------------------------------------------------------------------------------------------------------------------------------------------------------------------------------------------------------------------------------------------------------------------------------------------------------------------------------------------------------------------------------------------------------------------------------------------------------------------------------------|
| Attachment<br>Types<br>(check all<br>that apply<br>and provide<br>detail below) | _X_ Replacement City Pole (streetlight) _X_ Replacement City Property Pole (streetlight) Attach to existing City Pole (streetlight) Attach to existing City Property Pole (streetlight) Attach to existing City Pole (traffic signal) Attach to existing City Property Pole (traffic signal) Attach to existing City Pole (street furniture) Attach to existing City Property Pole (street furniture) Attach to Non-City Pole                                                                                                                                                                                                                                      |
| Attachment<br>Type Detail                                                       | Mobilitie Round Hex Pole light pole with side mount concealment (existing or replacement)                                                                                                                                                                                                                                                                                                                                                                                                                                                                                                                                                                          |
| Physical Description                                                            | Mount serving antenna (no more than 12" diameter and no more than 40" height) with coax connections concealed and painted to match pole and affixed to top of pole. MMS Shroud Enclosure (15.5" x 35" x 9") side-mounted directly below the light arm and to be painted to match the pole.  Pole Replacement information for all standard light poles:  14' existing pole to be replaced with new pole with a max height of 16.8'  19' existing pole to be replaced with new pole with a max height of 22.8'  24' existing pole to be replaced with new pole with a max height of 28.8'  29' existing pole to be replaced with new pole with a max height of 34.8' |
| Concealment                                                                     | Antenna with coax connections concealed and painted to match pole. Cables run inside pole. Remote radio head, UE relay, power, and auxiliary equipment concealed within shroud enclosure.                                                                                                                                                                                                                                                                                                                                                                                                                                                                          |

| Included Documents              | The following documents:  A. For each Attachment Type listed or checked above, an engineering drawing of replacement pole or existing pole with attached equipment. The drawing must show the location on the pole where each component of the Wireless Facility is attached or enclosed. Drawings should depict any underground portion of the typical installation for that Attachment Type.  B. Photo showing an example of each Attachment Type listed or checked above.  C. Photo mockup of each Attachment Type listed or checked above showing the appearance after the Approved Wireless Facility is installed.  Engineering drawings and photo attachments should reflect the dimensions and characteristics of a representative actual City Pole or City Property Pole of the type to which the Approved Wireless Facility design applies rather than generic examples. Where there is considerable variation among City Poles/City Property Poles of a particular type (e.g. traffic signals), drawings can show a typical installation, provided that equipment volumes and attachment locations will not vary significantly from one installation to the next in ways that are material to the City's interests. |
|---------------------------------|-------------------------------------------------------------------------------------------------------------------------------------------------------------------------------------------------------------------------------------------------------------------------------------------------------------------------------------------------------------------------------------------------------------------------------------------------------------------------------------------------------------------------------------------------------------------------------------------------------------------------------------------------------------------------------------------------------------------------------------------------------------------------------------------------------------------------------------------------------------------------------------------------------------------------------------------------------------------------------------------------------------------------------------------------------------------------------------------------------------------------------------------------------------------------------------------------------------------------------|
| RF<br>Compliance<br>Information | _X_ Facility conforms to information already on file RF information attached                                                                                                                                                                                                                                                                                                                                                                                                                                                                                                                                                                                                                                                                                                                                                                                                                                                                                                                                                                                                                                                                                                                                                  |
| Comments                        |                                                                                                                                                                                                                                                                                                                                                                                                                                                                                                                                                                                                                                                                                                                                                                                                                                                                                                                                                                                                                                                                                                                                                                                                                               |