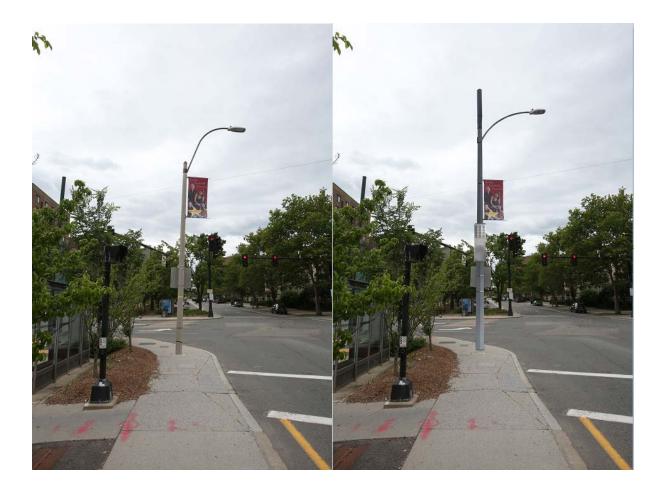

## XXXXXXXXX

XXX XXX XXX XXX Α1

@ Copyright 2018 Maverick Corporation

Hex Pole with Double Curved (existing)

Hex Pole with Double Curved (proposed)

Hex Pole with Double Straight Light Arm (existing)

Hex Pole with Double Straight Light Arm (proposed)

Hex Pole with Shoebox (existing)

Hex Pole with Shoebox (proposed)

Hex Pole with Straight Light Arm (proposed)