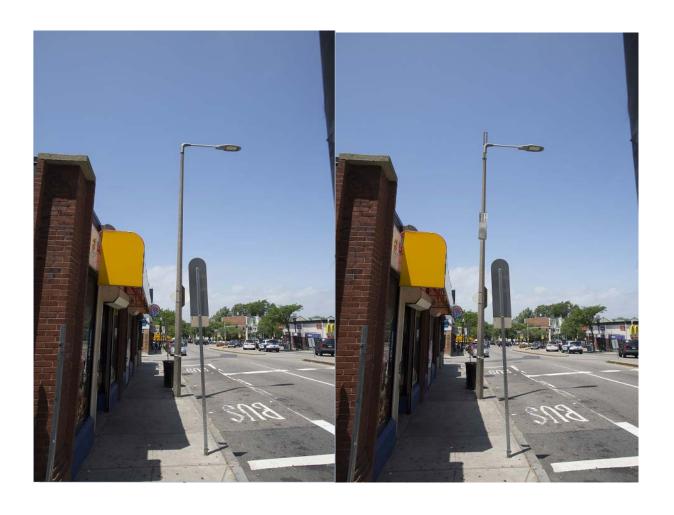

Hex Pole with Shoebox (existing)

Hex Pole with Shoebox (proposed)

Hex Pole with Straight Light Arm (proposed)