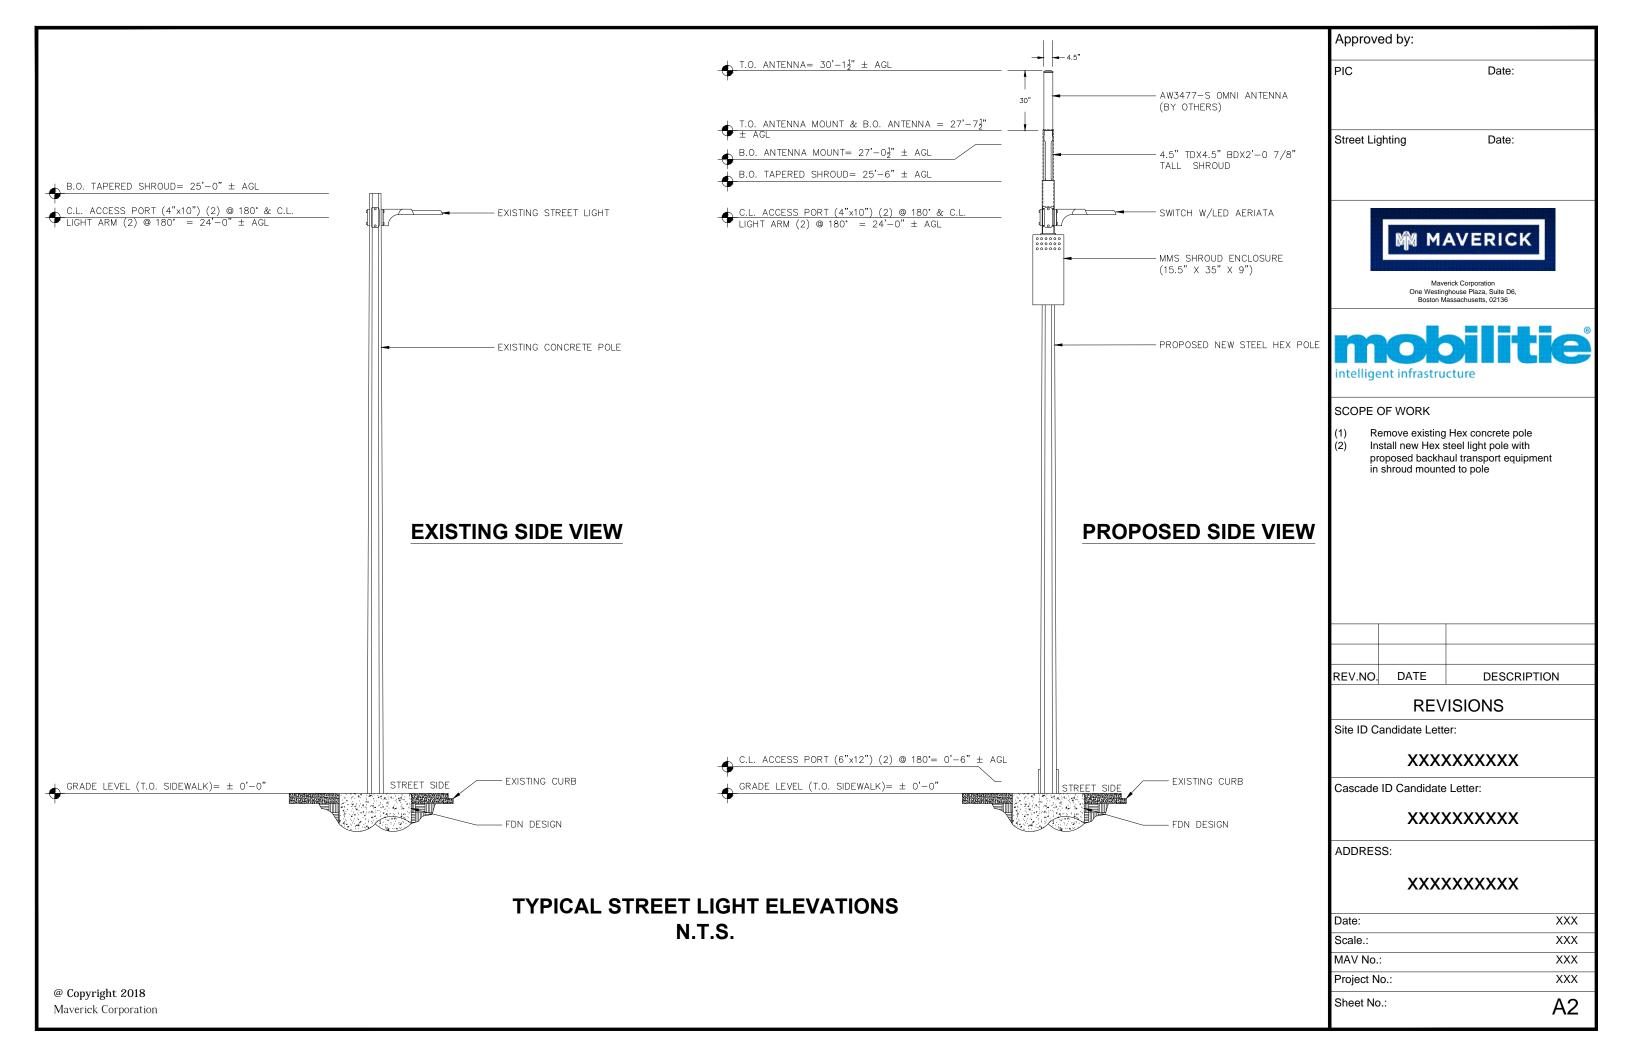

## SCHEDULE OF APPROVED WIRELESS FACILITIES

| Facility<br>Number                                                              | X-18 Standard Concrete Light Pole with Side Mount                                                                                                                                                                                                                                                                                                                                                                                                                                                                                                                                                                                                                  |
|---------------------------------------------------------------------------------|--------------------------------------------------------------------------------------------------------------------------------------------------------------------------------------------------------------------------------------------------------------------------------------------------------------------------------------------------------------------------------------------------------------------------------------------------------------------------------------------------------------------------------------------------------------------------------------------------------------------------------------------------------------------|
| Attachment<br>Types<br>(check all<br>that apply<br>and provide<br>detail below) | _X_ Replacement City Pole (streetlight) _X_ Replacement City Property Pole (streetlight) Attach to existing City Pole (streetlight) Attach to existing City Property Pole (streetlight) Attach to existing City Pole (traffic signal) Attach to existing City Property Pole (traffic signal) Attach to existing City Pole (street furniture) Attach to existing City Property Pole (street furniture) Attach to Non-City Pole                                                                                                                                                                                                                                      |
| Attachment<br>Type Detail                                                       | Mobilitie Round Hex Pole light pole with side mount concealment (existing or replacement)                                                                                                                                                                                                                                                                                                                                                                                                                                                                                                                                                                          |
| Physical Description                                                            | Mount serving antenna (no more than 12" diameter and no more than 40" height) with coax connections concealed and painted to match pole and affixed to top of pole. MMS Shroud Enclosure (15.5" x 35" x 9") side-mounted directly below the light arm and to be painted to match the pole.  Pole Replacement information for all standard light poles:  14' existing pole to be replaced with new pole with a max height of 16.8'  19' existing pole to be replaced with new pole with a max height of 22.8'  24' existing pole to be replaced with new pole with a max height of 28.8'  29' existing pole to be replaced with new pole with a max height of 34.8' |
| Concealment                                                                     | Antenna with coax connections concealed and painted to match pole. Cables run inside pole. Remote radio head, UE relay, power, and auxiliary equipment concealed within shroud enclosure.                                                                                                                                                                                                                                                                                                                                                                                                                                                                          |

**EXISTING / PROPOSED CONDITIONS PLAN** 

Street Lighting MM MAVERICK Maverick Corporation One Westinghouse Plaza, Suite D6, Boston Massachusetts, 02136 intelligent infrastructure SCOPE OF WORK Remove existing Hex concrete pole Install new Hex steel light pole with proposed backhaul transport equipment in shroud mounted to pole DATE REV.NO. **REVISIONS** Site ID Candidate Letter: ADDRESS: Date: Scale.: MAV No.: Project No.: Sheet No.: