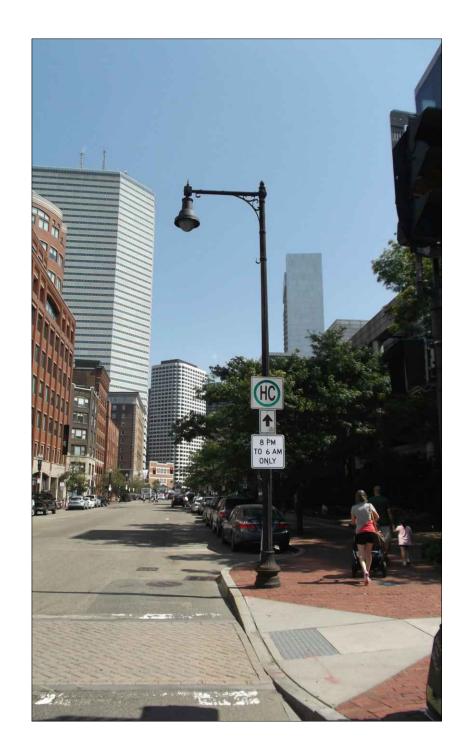

# PENDANT LIGHT POLE

**EXISTING PHOTOGRAPHIC VIEW** 

PROPOSED PHOTOGRAPHIC SIMULATION

| 5           |           |             |      |
|-------------|-----------|-------------|------|
| )g∖         | REVISIONS |             |      |
| ngineering\ | REV       | DESCRIPTION | DATE |
| Engir       |           |             |      |
| N:\E        |           |             |      |
| /2018       |           |             |      |
| 2/20        |           |             |      |
| 02/12/      |           |             |      |

## EXISTING PHOTOGRAPHIC VIEW