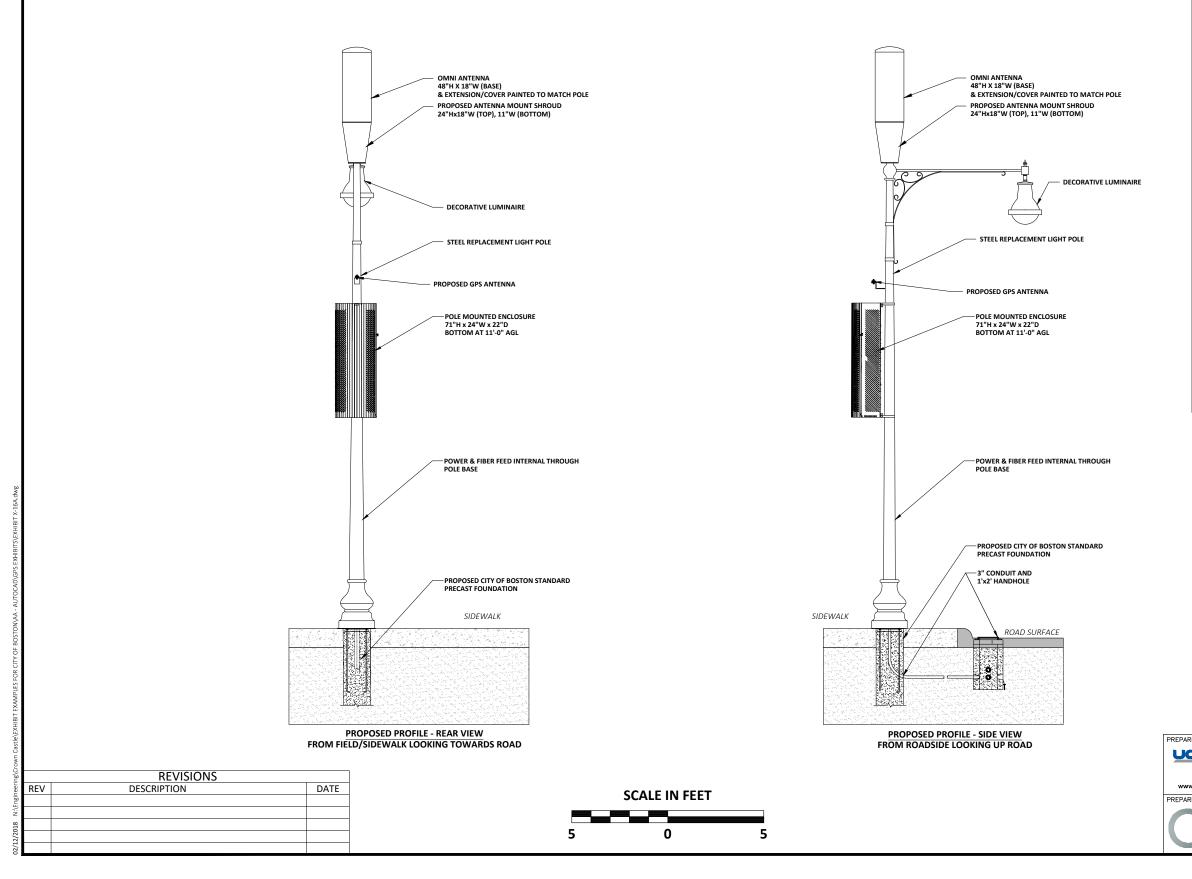

### EXHIBIT X-16A

| Facility<br>Number                                                              | X-16A Pendant Light Pole with Side Mount                                                                                                                                                                                                                                                                                                                                                                                                                                                                                                                                                                                                                                                                                                                                                                                                                                                                                                                                                                                                                 |
|---------------------------------------------------------------------------------|----------------------------------------------------------------------------------------------------------------------------------------------------------------------------------------------------------------------------------------------------------------------------------------------------------------------------------------------------------------------------------------------------------------------------------------------------------------------------------------------------------------------------------------------------------------------------------------------------------------------------------------------------------------------------------------------------------------------------------------------------------------------------------------------------------------------------------------------------------------------------------------------------------------------------------------------------------------------------------------------------------------------------------------------------------|
| Attachment<br>Types<br>(check all that<br>apply and<br>provide detail<br>below) | <ul> <li>_X_ Replacement City Pole (streetlight)</li> <li>_X_ Replacement City Property Pole (streetlight)</li> <li>_Attach to existing City Pole (streetlight)</li> <li>_Attach to existing City Property Pole (streetlight)</li> <li>_Attach to existing City Pole (traffic signal)</li> <li>_Attach to existing City Property Pole (traffic signal)</li> <li>_Attach to existing City Pole (street furniture)</li> <li>_Attach to existing City Property Pole (street furniture)</li> </ul>                                                                                                                                                                                                                                                                                                                                                  |
| Attachment<br>Type Detail                                                       | Pendant Light Pole with Side Mount                                                                                                                                                                                                                                                                                                                                                                                                                                                                                                                                                                                                                                                                                                                                                                                                                                                                                                                                                                                                                       |
| Physical<br>Description                                                         | <ul> <li>Omni antenna (not to exceed 48"H x 18"W) and antenna mount shroud (not to exceed 24"H x 18"W – top and 11"W – bottom) will be installed pole top and will be painted to match the steel replacement pole. Pole can be deployed without antenna mount shroud per jurisdictional requirement. Replacement pendant luminaire will be installed at the same height as the existing pole. Remote radio head(s), power, and fiber equipment will be concealed and ventilated within a pole mounted enclosure (not to exceed 71"H x 24"W x 22"D) with the bottom of the enclosure installed at a minimum of 11' above ground level. The enclosure will be painted to match the steel replacement pole and antenna equipment. GPS Antenna to be installed on the pole (not to exceed 4"H x 3"W).</li> <li><i>Pole Replacement information for all standard light poles:</i></li> <li>21' existing pole to be replaced with new pole and a max height of 25.2</li> <li>25' existing pole to be replaced with new pole and a max height of 30'</li> </ul> |
| Concealment                                                                     | The pole top antenna and related cabling will be contained within a concealed structure<br>as detailed above. Cabling will be routed within the replacement pole structure and will<br>connect to the equipment housed within the pole mounted enclosure. The antenna,<br>pole, and equipment enclosure will be painted to match. The replacement pendant                                                                                                                                                                                                                                                                                                                                                                                                                                                                                                                                                                                                                                                                                                |

# PENDANT LIGHT POLE WITH SIDE MOUNT

#### NOTES:

- 1. ALL DISTANCES, DIMENSIONS, LOCATIONS, EQUIPMENT DESIGNATIONS AND SPECIFICATIONS ARE APPROXIMATE.
- 2. ALL MATERIAL, COLOR & STYLE WILL MATCH CURRENTLY EXISTING MATERIALS AND WHERE NEEDED ANY RF FRIENDLY MATERIAL WILL BE PAINTED TO MATCH.
- 3. IT IS ASSUMED THAT ALL PROPOSED UTILITIES WILL BE ROUTED BELOW GRADE TO THE PROPOSED INSTALLATION.
- 4. THE PURPOSE OF THE DESIGN IS TO SHOW A CONCEPTUAL DESIGN FOR THE REPLACEMENT/MODIFICATIONS OF EXISTING LIGHT POLE. THEREFORE, THESE DESIGNS ARE INHERENTLY APPROXIMATE IN NATURE AND SHOULD NOT BE USED AS AN EXACT, SCALED ENGINEERING DRAWING.
- 5. POLE REPLACEMENT SPECIFICATIONS AND DIMENSIONS, INCLUDING STRUCTURAL FOUNDATIONS, WILL VARY BASED ON REQUIRED ANTENNA HEIGHTS REQUESTED BY CROWN CASTLE.
- 6. EQUIPMENT ENCLOSURE TO BE NO LARGER THAN (5'-11"Hx2'-0"Wx1'-10"D).
- 7. GPS ANTENNA TO BE NO LARGER THAN 4"Hx3"W.
- 8. ANTENNA TO BE NO LARGER THAN 18"Øx48"H.
- 9. POLE REPLACEMENT INFORMATION FOR ALL STANDARD LIGHT POLES: - 21' EXISTING POLE TO BE REPLACED WITH NEW POLE AND A MAX HEIGHT OF 25.2' - 25' EXISTING POLE TO BE REPLACED WITH NEW POLE AND A MAX HEIGHT OF 30'
- 10. CROWN CASTLE WILL PLACE SMALL PLACARD ON POLE IDENTIFYING OWNERSHIP/CONTACT INFORMATION.
- 11. LED LIGHT & LUMINAIRE ARM STYLE WILL MATCH EXISTING & WILL BE AT SAME HEIGHT AS SHOWN IN PHOTOSIMS.
- 12. PROPOSED LIGHTING WILL CONFORM TO THE CITY OF BOSTON'S LIGHTING STANDARDS.
- 13. ORNAMENTAL & DECORATIVE FEATURES & LUMINAIRES WILL MATCH THE EXISTING FIXTURE UNLESS THE EXISTING FIXTURE IS A METAL HALIDE OR HIGH PRESSURE SODIUM FIXTURE. IN THESE SCENARIOS, THE FIXTURE WILL BE UPGRADED TO A CITY OF BOSTON APPROVED LED FIXTURE.

| TITLE: EXH            | IBIT X-16A                                                      |
|-----------------------|-----------------------------------------------------------------|
|                       | ROPOSED<br>ISTON, MA                                            |
| POLE INFO: STEEL POLE |                                                                 |
| SURVEYED BY: UCS      | PRINT NO: 1 OF 3                                                |
|                       | SCALE: AS SHOWN                                                 |
| issue date: 01/29/18  | AS BUILT:                                                       |
|                       | BC<br>POLE INFO: STEEL POLE<br>SURVEYED BY: UCS<br>DRAWN BY: AW |