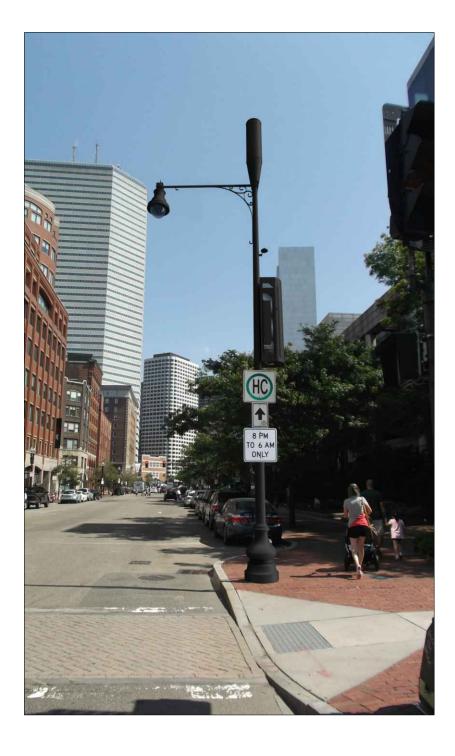

# PENDANT LIGHT POLE

**EXISTING PHOTOGRAPHIC VIEW** 

PROPOSED PHOTOGRAPHIC SIMULATION

| 5           |           |             |      |
|-------------|-----------|-------------|------|
| )g∖         | REVISIONS |             |      |
| ngineering\ | REV       | DESCRIPTION | DATE |
| Engir       |           |             |      |
| N:\E        |           |             |      |
| /2018       |           |             |      |
| 2/20        |           |             |      |
| 02/12/      |           |             |      |

## PROPOSED PHOTOGRAPHIC SIMULATION

| Ξ           |     | REVISIONS   |      |  |
|-------------|-----|-------------|------|--|
| 18          |     |             |      |  |
|             | REV | DESCRIPTION | DATE |  |
| v:/Engineer |     |             |      |  |
| 22          |     |             |      |  |
| 2TO         |     |             |      |  |
| 7/7/        |     |             |      |  |
| 1/70        |     |             |      |  |
|             |     |             |      |  |