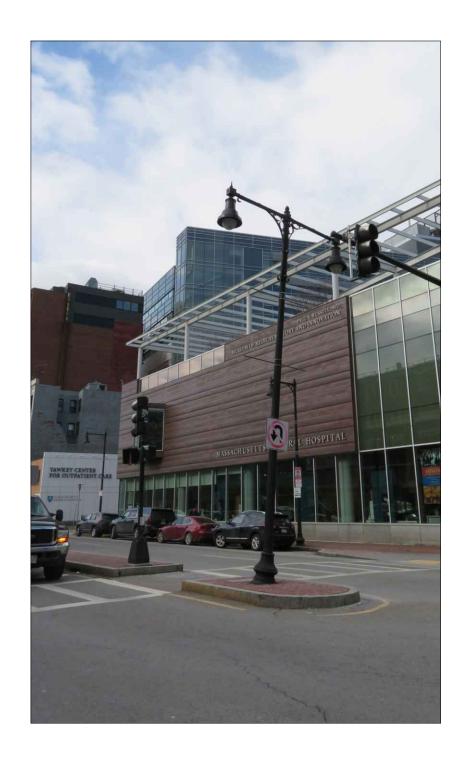

# PENDANT LIGHT POLE

**EXISTING PHOTOGRAPHIC VIEW** 

PROPOSED PHOTOGRAPHIC SIMULATION

| 5           |           |             |      |
|-------------|-----------|-------------|------|
| )g∖         | REVISIONS |             |      |
| ngineering\ | REV       | DESCRIPTION | DATE |
| Engir       |           |             |      |
| N:\E        |           |             |      |
| /2018       |           |             |      |
| 2/20        |           |             |      |
| 02/12/      |           |             |      |

## EXISTING PHOTOGRAPHIC VIEW