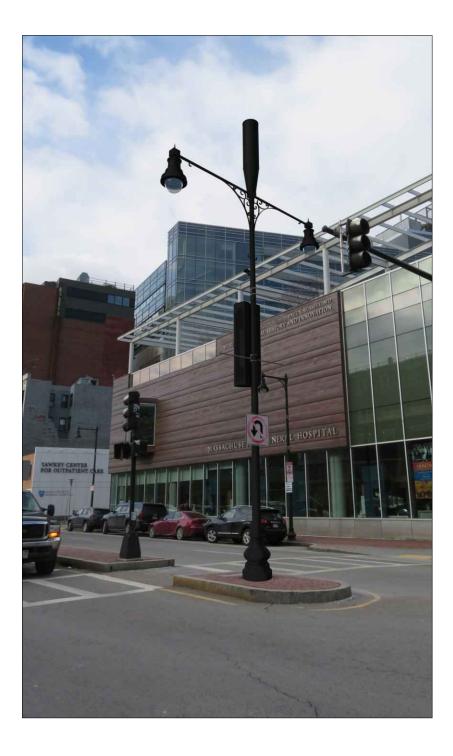

# PENDANT LIGHT POLE

**EXISTING PHOTOGRAPHIC VIEW** 

PROPOSED PHOTOGRAPHIC SIMULATION

| 5           |           |             |      |
|-------------|-----------|-------------|------|
| )g∖         | REVISIONS |             |      |
| ngineering\ | REV       | DESCRIPTION | DATE |
| Engir       |           |             |      |
| N:\E        |           |             |      |
| /2018       |           |             |      |
| 2/20        |           |             |      |
| 02/12/      |           |             |      |

## PROPOSED PHOTOGRAPHIC SIMULATION

| Ξ           |     | REVISIONS   |      |  |
|-------------|-----|-------------|------|--|
| 18          |     |             |      |  |
|             | REV | DESCRIPTION | DATE |  |
| v:/Engineer |     |             |      |  |
| 22          |     |             |      |  |
| 2TO         |     |             |      |  |
| 7/7/        |     |             |      |  |
| 1/70        |     |             |      |  |
|             |     |             |      |  |