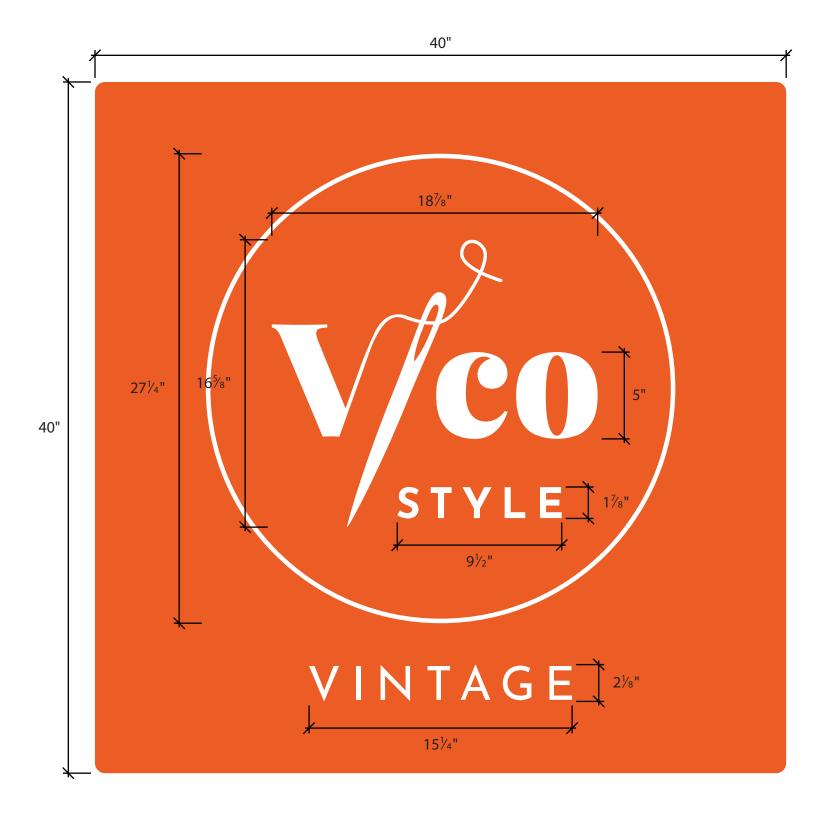

Main ID 40" Dia. x 2" Carved HDU Board Flush Mounted to Wall

Qty. (1)

Main ID 40" Dia. x 2" Carved HDU Board Flush Mounted to Wall

Qty. (1)

Main ID 40" Dia. x 2" Carved HDU Board Flush Mounted to Wall Qty. (1) Mechanical Fastener to secure sign to bracket \_\_\_\_\_ Mechanical Fastener secures bracket to wall. Penetration at mortar joint 2" Painted Sign Foam Brick Building Facade \_\_\_\_\_ Mortar \_\_\_\_\_

Main ID 40" Dia. x 2" Carved HDU Board Flush Mounted to Wall

Qty. (1)

SRPSIGN CORPORATION 236 PEARL STREET SOMERVILLE, MA 02145 (617) 623-6222

PROJECT: STORE FRONT SIGN
ADDRESS: 125 CHARLES ST., BOSTON, MA 02122