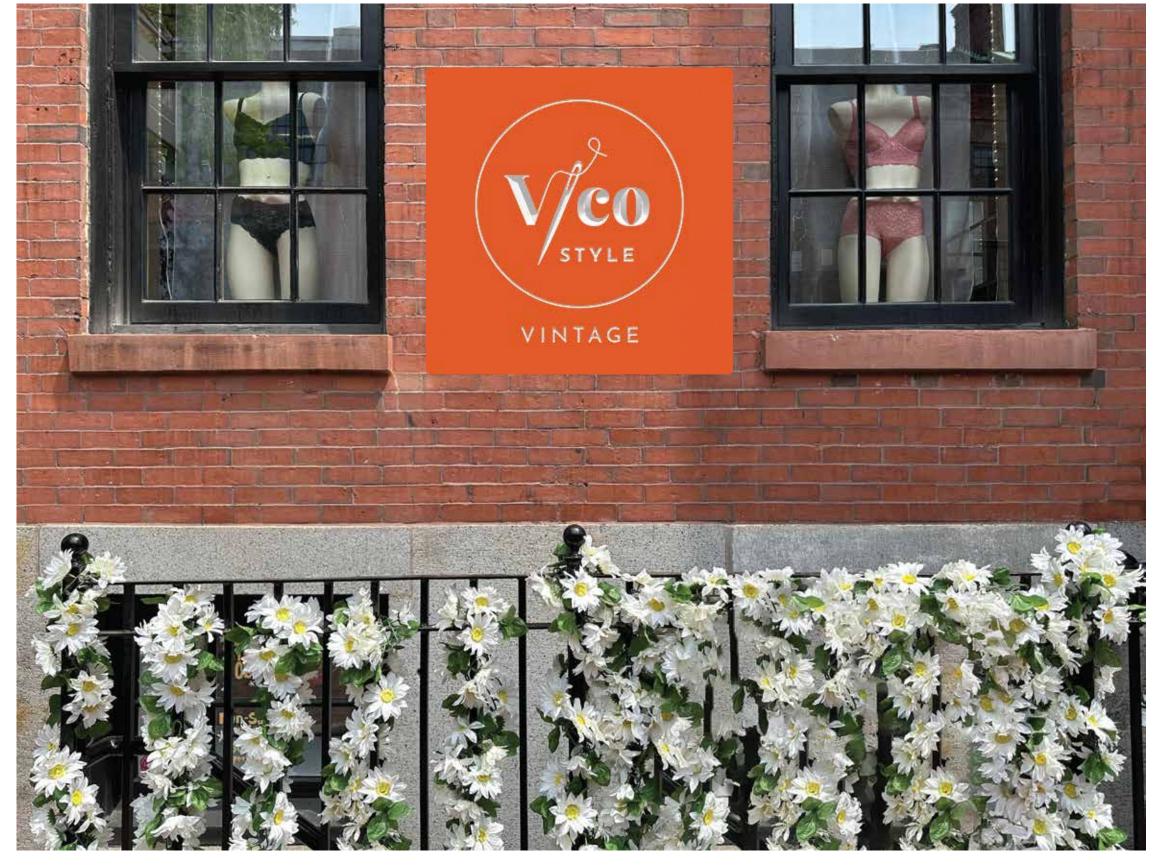

Main ID 40" Dia. x 2" Carved HDU Board Flush Mounted to Wall

Qty. (1)

Main ID 40" Dia. x 2" Carved HDU Board Flush Mounted to Wall

Qty. (1)

Main ID 40" Dia. x 2" Carved HDU Board Flush Mounted to Wall Qty. (1) Mechanical Fastener to secure sign to bracket \_\_\_\_\_ Mechanical Fastener secures bracket to wall. Penetration at mortar joint 2" Painted Sign Foam Brick Building Facade \_\_\_\_\_ Mortar \_\_\_\_\_

Main ID 40" Dia. x 2" Carved HDU Board Flush Mounted to Wall

Qty. (1)

SRPSIGN CORPORATION 236 PEARL STREET SOMERVILLE, MA 02145 (617) 623-6222

PROJECT: STORE FRONT SIGN
ADDRESS: 125 CHARLES ST., BOSTON, MA 02122