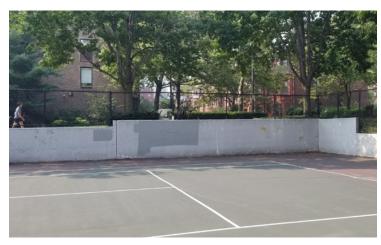

# **EXISTING CONDITIONS**

# **IMPROVEMENTS NEEDED**

### **BASELINE IMPROVEMENTS**

- 1 REPLACE ATHLETIC LIGHTING & REFURBISH WORN PEDESTRIAN LIGHTS
- 2 IMPROVE DRAINAGE AND LONGEVITY OF LAWN
- UPDATE WATER FOUNTAINS TO NEW BOSTON STANDARD
- REPLACE OR REFURBISH SELECT PARK BENCHES
- 5 RESURFACE ATHLETIC COURTS
- 6 REPAIR WALKING SURFACES, ENSURE ADA ACCESSIBILITY
- ASSESSMENTS OF EXISTING VEGETATION.
  REPLACEMENT OR SUCCESSION
  PLANTING AS REQUIRED.
- 8 REPLACE WORN PLAY SCAPE EQUIPMENT AND SURFACING

# **EXCLUSIONS**

- 1 PEDESTRIAN LIGHTING FIXTURES
- 2 COMMUNITY GARDENS
- ORNAMENTAL FENCING AT W NEWTON ST
- 4 STAGE
- HISTORIC BRICK WALL AT W RUTLAND SQ
- 6 GRANITE FEATURE WALLS