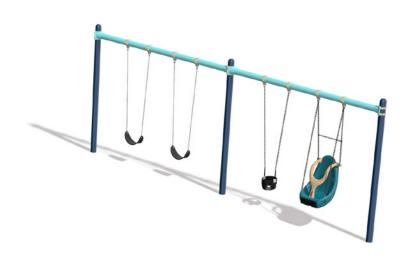

### PLAY EQUIPMENT | LANDSCAPE STRUCTURES

5-12 NETPLEX PLAY STRUCTURE, 2-5 VIBE PLAY STRUCTURE SEE-SAW, SWINGS, SPINNER