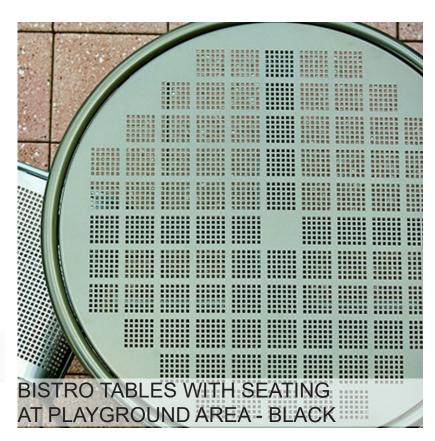

CHES
- 5 RESURFACE ATHLETIC COURTS
- 6 REPAIR WALKING SURFACES, ENSURE ADA ACCESSIBILITY
- ASSESSMENTS OF EXISTING VEGETATION.
  REPLACEMENT OR SUCCESSION
  PLANTING AS REQUIRED.
- 8 REPLACE WORN PLAY SCAPE EQUIPMENT AND SURFACING



# **EXCLUSIONS**

- 1 PEDESTRIAN LIGHTING FIXTURES
- 2 COMMUNITY GARDENS
- ORNAMENTAL FENCING AT W NEWTON ST
- 4 STAGE
- HISTORIC BRICK WALL AT W RUTLAND SQ
- 6 GRANITE FEATURE WALLS

## **ILLUSTRATIVE PLAN**







## PLAY EQUIPMENT & COLOR THEMES









### PLAY EQUIPMENT | LANDSCAPE STRUCTURES

5-12 NETPLEX PLAY STRUCTURE, 2-5 VIBE PLAY STRUCTURE SEE-SAW, SWINGS, SPINNER

### **COLOR SCHEME PLAYGROUND**

ATHLETIC BLUE











### **COLOR SCHEME ATLETIC COURTS**

BLUE AND LIGHT BLUE SURFACE WHITE AND BLUE STRIPING









### SITE FURNISHINGS

















AT PLAYGROUND