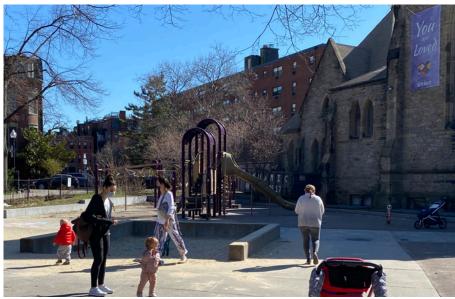

### **BASELINE IMPROVEMENTS**

- 1 REPLACE ATHLETIC LIGHTING & REFURBISH WORN PEDESTRIAN LIGHTS
- 2 IMPROVE DRAINAGE AND LONGEVITY OF LAWN
- UPDATE WATER FOUNTAINS TO NEW BOSTON STANDARD
- REPLACE OR REFURBISH SELECT PARK BENCHES
- 5 RESURFACE ATHLETIC COURTS
- 6 REPAIR WALKING SURFACES, ENSURE ADA ACCESSIBILITY
- ASSESSMENTS OF EXISTING VEGETATION.
  REPLACEMENT OR SUCCESSION
  PLANTING AS REQUIRED.
- 8 REPLACE WORN PLAY SCAPE EQUIPMENT AND SURFACING