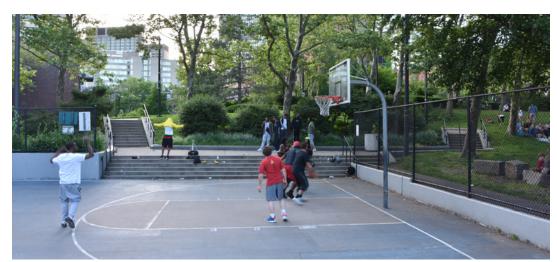

### PROJECT SCHEDULE

**JULY 05, 2023** 90% CD:

Drawings and Specification Submission to BPRD

AUGUST 07, 2023
Project Bid:
BPRD Bids Project for
Construction

SPRING & SUMMER 2024
Project Opening

**AUTUMN TO SPRING 2023-2024**Project Construction

AUGUST 01, 2023
Landmark Commission
Presentation



# **EXISTING CONDITIONS**























# **IMPROVEMENTS NEEDED**



























# 6

### **BASELINE IMPROVEMENTS**

- 1 REPLACE ATHLETIC LIGHTING & REFURBISH WORN PEDESTRIAN LIGHTS
- 2 IMPROVE DRAINAGE AND LONGEVITY OF LAWN
- UPDATE WATER FOUNTAINS TO NEW BOSTON STANDARD
- REPLACE OR REFURBISH SELECT PARK BENCHES
- 5 RESURFACE ATHLETIC COURTS
- 6 REPAIR WALKING SURFACES, ENSURE ADA ACCESSIBILITY
- ASSESSMENTS OF EXISTING VEGETATION.
  REPLACEMENT OR SUCCESSION
  PLANTING AS REQUIRED.
- 8 REPLACE WORN PLAY SCAPE EQUIPMENT AND SURFACING



# **EXCLUSIONS**

- 1 PEDESTRIAN LIGHTING FIXTURES
- 2 COMMUNITY GARDENS
- ORNAMENTAL FENCING AT W NEWTON ST
- 4 STAGE
- HISTORIC BRICK WALL AT W RUTLAND SQ
- 6 GRANITE FEATURE WALLS

## **ILLUSTRATIVE PLAN**







## PLAY EQUIPMENT & COLOR THEMES









### P