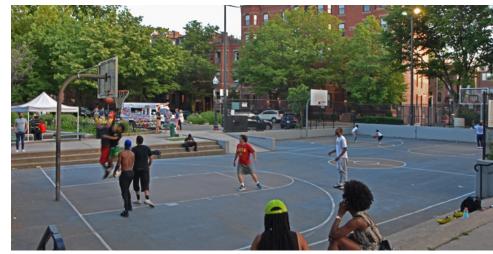

### PROJECT SCHEDULE

**JULY 05, 2023** 90% CD:

Drawings and Specification Submission to BPRD

AUGUST 07, 2023
Project Bid:
BPRD Bids Project for
Construction

SPRING & SUMMER 2024
Project Opening

**AUTUMN TO SPRING 2023-2024**Project Construction

AUGUST 01, 2023
Landmark Commission
Presentation



# **EXISTING CONDITIONS**























# **IMPROVEMENTS NEEDED**



























# 6

### **BASELINE IMPROVEMENTS**

- 1 REPLACE ATHLETIC LIGHTING & REFURBISH WORN PEDESTRIAN LIGHTS
- 2 IMPROVE DRAINAGE AND LONGEVITY OF LAWN
- UPDATE WATER FOUNTAINS TO NEW BOSTON STANDARD
- REPLACE OR REFURBISH SELECT PARK BENCHES
- 5 RESURFACE ATHLETIC COURTS
- 6 REPAIR WALKING SURFACES, ENSURE ADA ACCESSIBILITY
- ASSESSMENTS OF EXISTING VEGETATION.
  REPLACEMENT OR SUCCESSION
  PLANTING AS REQUIRED.
- 8 REPLACE WORN PLAY SCAPE EQUIPMENT AND SURFACING



# **EXCLUSIONS**

- 1 PEDESTRIAN LIGHTING FIXTURES
- 2 COMMUNITY GARDENS
- ORNAMENTAL FENCING AT W NEWTON ST
- 4 STAGE
- HISTORIC BRICK WALL AT W RUTLAND SQ
- 6 GRANITE FEATURE WALLS

## **ILLUSTRATIVE PLAN**







## PLAY EQUIPMENT & COLOR THEMES









###