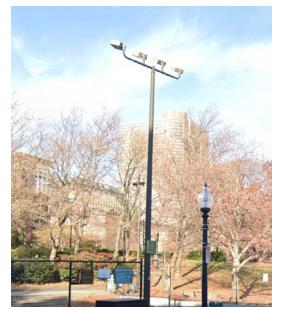

### **BASELINE IMPROVEMENTS**

- 1 REPLACE ATHLETIC LIGHTING & REFURBISH WORN PEDESTRIAN LIGHTS
- 2 IMPROVE DRAINAGE AND LONGEVITY OF LAWN
- UPDATE WATER FOUNTAINS TO NEW BOSTON STANDARD
- REPLACE OR REFURBISH SELECT PARK BENCHES
- 5 RESURFACE ATHLETIC COURTS
- 6 REPAIR WALKING SURFACES, ENSURE ADA ACCESSIBILITY
- ASSESSMENTS OF EXISTING VEGETATION.
  REPLACEMENT OR SUCCESSION
  PLANTING AS REQUIRED.
- 8 REPLACE WORN PLAY SCAPE EQUIPMENT AND SURFACING