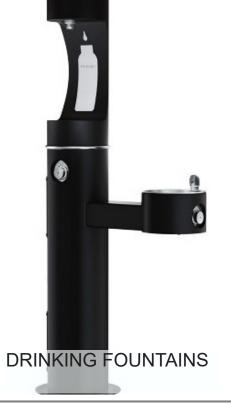

### **BASELINE IMPROVEMENTS**

- 1 REPLACE ATHLETIC LIGHTING & REFURBISH WORN PEDESTRIAN LIGHTS
- 2 IMPROVE DRAINAGE AND LONGEVITY OF LAWN
- UPDATE WATER FOUNTAINS TO NEW BOSTON STANDARD
- REPLACE OR REFURBISH SELECT PARK BENCHES
- 5 RESURFACE ATHLETIC COURTS
- 6 REPAIR WALKING SURFACES, ENSURE ADA ACCESSIBILITY
- ASSESSMENTS OF EXISTING VEGETATION.
  REPLACEMENT OR SUCCESSION
  PLANTING AS REQUIRED.
- 8 REPLACE WORN PLAY SCAPE EQUIPMENT AND SURFACING