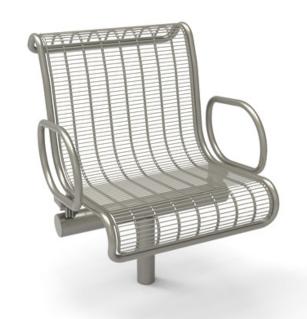

BENCHES
- 5 RESURFACE ATHLETIC COURTS
- 6 REPAIR WALKING SURFACES, ENSURE ADA ACCESSIBILITY
- ASSESSMENTS OF EXISTING VEGETATION.
  REPLACEMENT OR SUCCESSION
  PLANTING AS REQUIRED.
- 8 REPLACE WORN PLAY SCAPE EQUIPMENT AND SURFACING



# **EXCLUSIONS**

- 1 PEDESTRIAN LIGHTING FIXTURES
- 2 COMMUNITY GARDENS
- ORNAMENTAL FENCING AT W NEWTON ST
- 4 STAGE
- HISTORIC BRICK WALL AT W RUTLAND SQ
- 6 GRANITE FEATURE WALLS

## **ILLUSTRATIVE PLAN**







## PLAY EQUIPMENT & COLOR THEMES









### PLAY EQUIPMENT | LANDSCAPE STRUCTURES

5-12 NETPLEX PLAY STRUCTURE, 2-5 VIBE PLAY STRUCTURE SEE-SAW, SWINGS, SPINNER

### **COLOR SCHEME PLAYGROUND**

ATHLETIC BLUE











### **COLOR SCHEME ATLETIC COURTS**

BLUE AND LIGHT BLUE SURFACE WHITE AND BLUE STRIPING









### SITE FURNISHINGS

















AT PLAYGROUND