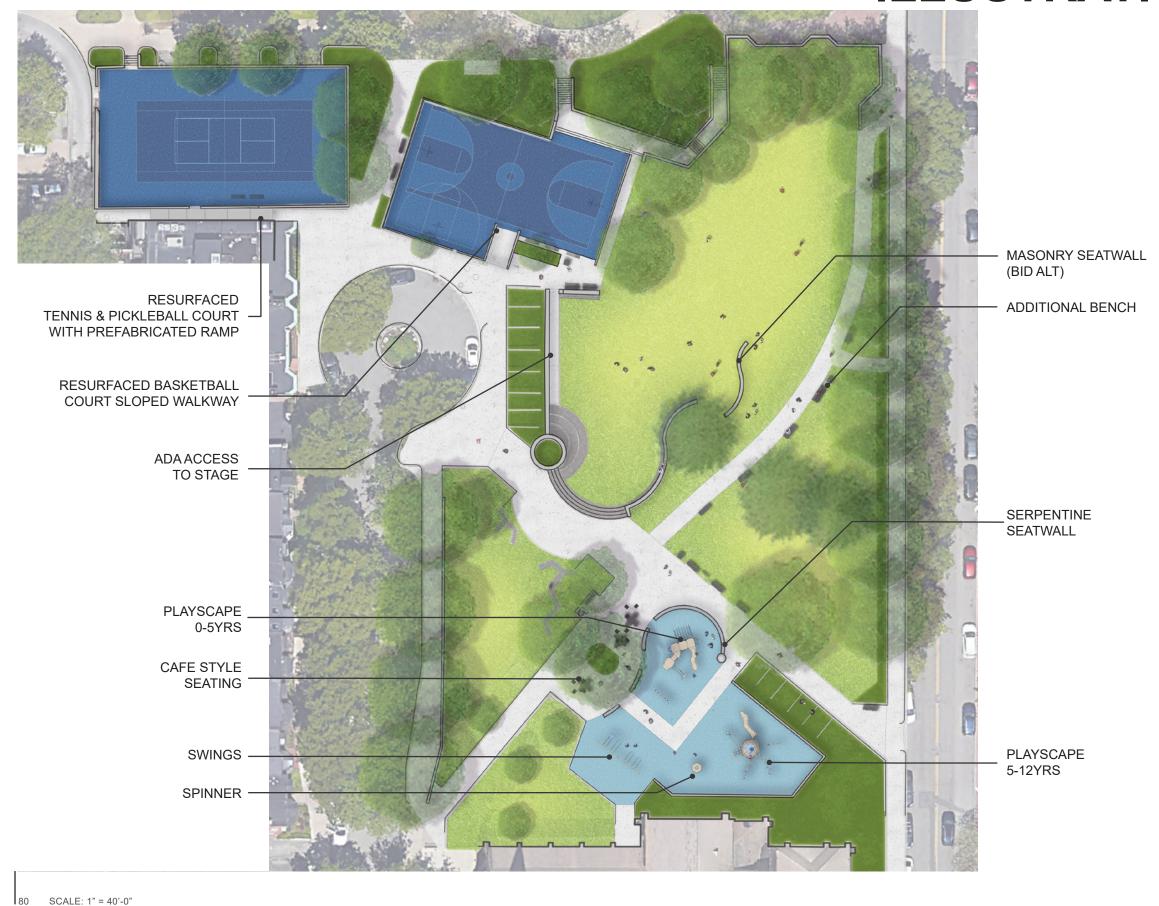

mission
Presentation



# **EXISTING CONDITIONS**























# **IMPROVEMENTS NEEDED**



























# 6

### **BASELINE IMPROVEMENTS**

- 1 REPLACE ATHLETIC LIGHTING & REFURBISH WORN PEDESTRIAN LIGHTS
- 2 IMPROVE DRAINAGE AND LONGEVITY OF LAWN
- UPDATE WATER FOUNTAINS TO NEW BOSTON STANDARD
- REPLACE OR REFURBISH SELECT PARK BENCHES
- 5 RESURFACE ATHLETIC COURTS
- 6 REPAIR WALKING SURFACES, ENSURE ADA ACCESSIBILITY
- ASSESSMENTS OF EXISTING VEGETATION.
  REPLACEMENT OR SUCCESSION
  PLANTING AS REQUIRED.
- 8 REPLACE WORN PLAY SCAPE EQUIPMENT AND SURFACING



# **EXCLUSIONS**

- 1 PEDESTRIAN LIGHTING FIXTURES
- 2 COMMUNITY GARDENS
- ORNAMENTAL FENCING AT W NEWTON ST
- 4 STAGE
- HISTORIC BRICK WALL AT W RUTLAND SQ
- 6 GRANITE FEATURE WALLS

## **ILLUSTRATIVE PLAN**







## PLAY EQUIPMENT & COLOR THEMES









### PLAY EQUIPMENT | LANDSCAPE STRUCTURES

5-12 NETPLEX PLAY STRUCTURE, 2-5 VIBE PLAY STRUCTURE SEE-SAW, SWINGS, SPINNER

### **COLOR SCHEME PLAYGROUND**

ATHLETIC BLUE











### **COLOR SCHEME ATLETIC COURTS**

BLUE AND LIGHT BLUE SURFACE WHITE AND BLUE STRIPING









### SITE FURNISHINGS

















AT PLAYGROUND