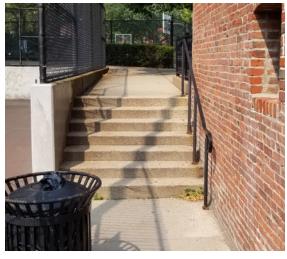

# **EXISTING CONDITIONS**

# **IMPROVEMENTS NEEDED**

### **BASELINE IMPROVEMENTS**

- 1 REPLACE ATHLETIC LIGHTING & REFURBISH WORN PEDESTRIAN LIGHTS
- 2 IMPROVE DRAINAGE AND LONGEVITY OF LAWN
- UPDATE WATER FOUNTAINS TO NEW BOSTON STANDARD
- REPLACE OR REFURBISH SELECT PARK BENCHES
- 5 RESURFACE ATHLETIC COURTS
- 6 REPAIR WALKING SURFACES, ENSURE ADA ACCESSIBILITY
- ASSESSMENTS OF EXISTING VEGETATION.
  REPLACEMENT OR SUCCESSION
  PLANTING AS REQUIRED.
- 8 REPLACE WORN PLAY SCAPE EQUIPMENT AND SURFACING