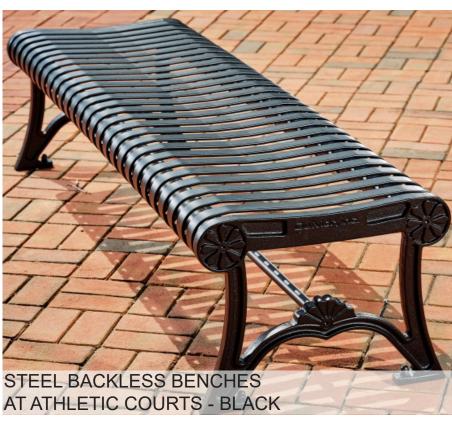

### **BASELINE IMPROVEMENTS**

- 1 REPLACE ATHLETIC LIGHTING & REFURBISH WORN PEDESTRIAN LIGHTS
- 2 IMPROVE DRAINAGE AND LONGEVITY OF LAWN
- UPDATE WATER FOUNTAINS TO NEW BOSTON STANDARD
- REPLACE OR REFURBISH SELECT PARK BENCHES
- 5 RESURFACE ATHLETIC COURTS
- 6 REPAIR WALKING SURFACES, ENSURE ADA ACCESSIBILITY
- ASSESSMENTS OF EXISTING VEGETATION.
  REPLACEMENT OR SUCCESSION
  PLANTING AS REQUIRED.
- 8 REPLACE WORN PLAY SCAPE EQUIPMENT AND SURFACING

### SITE FURNISHINGS

AT PLAYGROUND