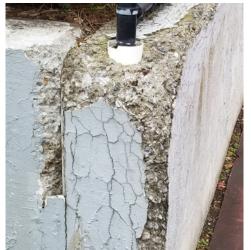

# **EXISTING CONDITIONS**

# **IMPROVEMENTS NEEDED**

### **BASELINE IMPROVEMENTS**

- 1 REPLACE ATHLETIC LIGHTING & REFURBISH WORN PEDESTRIAN LIGHTS
- 2 IMPROVE DRAINAGE AND LONGEVITY OF LAWN
- UPDATE WATER FOUNTAINS TO NEW BOSTON STANDARD
- REPLACE OR REFURBISH SELECT PARK BENCHES
- 5 RESURFACE ATHLETIC COURTS
- 6 REPAIR WALKING SURFACES, ENSURE ADA ACCESSIBILITY
- ASSESSMENTS OF EXISTING VEGETATION.
  REPLACEMENT OR SUCCESSION
  PLANTING AS REQUIRED.
- 8 REPLACE WORN PLAY SCAPE EQUIPMENT AND SURFACING