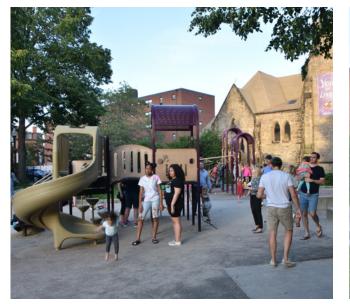

### PROJECT SCHEDULE

**JULY 05, 2023** 90% CD:

Drawings and Specification Submission to BPRD

AUGUST 07, 2023
Project Bid:
BPRD Bids Project for
Construction

SPRING & SUMMER 2024
Project Opening

**AUTUMN TO SPRING 2023-2024**Project Construction

AUGUST 01, 2023
Landmark Commission
Presentation



# **EXISTING CONDITIONS**























# **IMPROVEMENTS NEEDED**



























# 6

### **BASELINE IMPROVEMENTS**

- 1 REPLACE ATHLETIC LIGHTING & REFURBISH WORN PEDESTRIAN LIGHTS
- 2 IMPROVE DRAINAGE AND LONGEVITY OF LAWN
- UPDATE WATER FOUNTAINS TO NEW BOSTON STANDARD
- REPLACE OR REFURBISH SELECT PARK BENCHES
- 5 RESURFACE ATHLETIC COURTS
- 6 REPAIR WALKING SURFACES, ENSURE ADA ACCESSIBILITY
- ASSESSMENTS OF EXISTING VEGETATION.
  REPLACEMENT OR SUCCESSION
  PLANTING AS REQUIRED.
- 8 REPLACE WORN PLAY SCAPE EQUIPMENT AND SURFACING



# **EXCLUSIONS**

- 1 PEDESTRIAN LIGHTING FIXTURES
- 2 COMMUNITY GARDENS
- ORNAMENTAL FENCING AT W NEWTON ST
- 4 STAGE
- HISTORIC BRICK WALL AT W RUTLAND SQ
- 6 GRANITE FEATURE WALLS

## **ILLUSTRATIVE PLAN**







## PLAY EQUIPMENT & COLOR THEMES









### PLAY EQUIPMENT |