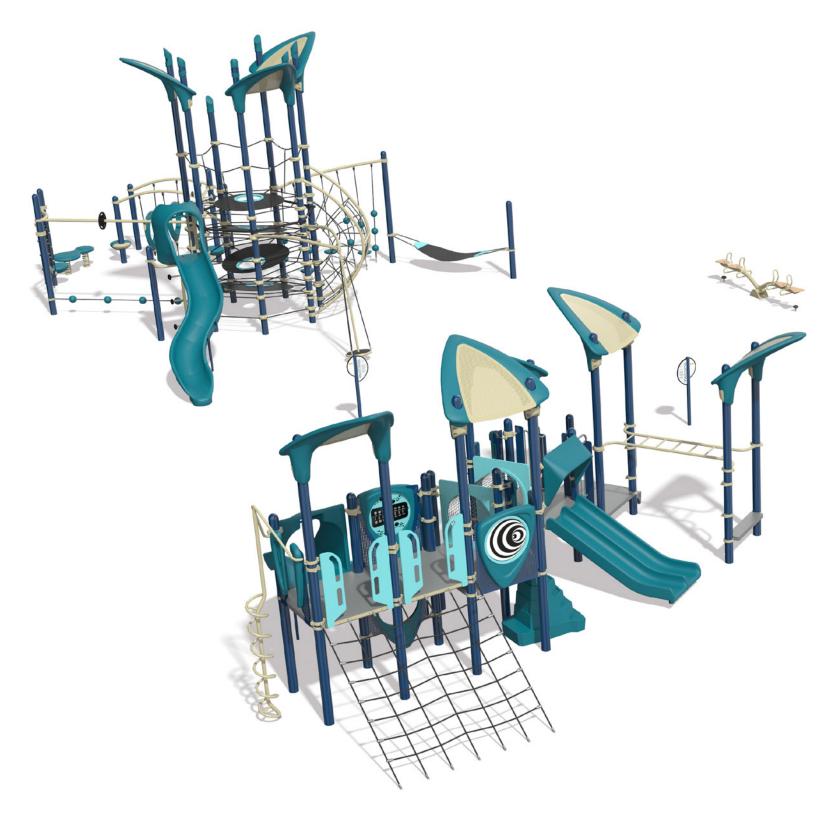

## PLAY EQUIPMENT & COLOR THEMES

### PLAY EQUIPMENT | LANDSCAPE STRUCTURES

5-12 NETPLEX PLAY STRUCTURE, 2-5 VIBE PLAY STRUCTURE SEE-SAW, SWINGS, SPINNER