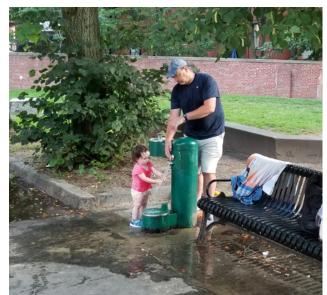

### **BASELINE IMPROVEMENTS**

- 1 REPLACE ATHLETIC LIGHTING & REFURBISH WORN PEDESTRIAN LIGHTS
- 2 IMPROVE DRAINAGE AND LONGEVITY OF LAWN
- UPDATE WATER FOUNTAINS TO NEW BOSTON STANDARD
- REPLACE OR REFURBISH SELECT PARK BENCHES
- 5 RESURFACE ATHLETIC COURTS
- 6 REPAIR WALKING SURFACES, ENSURE ADA ACCESSIBILITY
- ASSESSMENTS OF EXISTING VEGETATION.
  REPLACEMENT OR SUCCESSION
  PLANTING AS REQUIRED.
- 8 REPLACE WORN PLAY SCAPE EQUIPMENT AND SURFACING