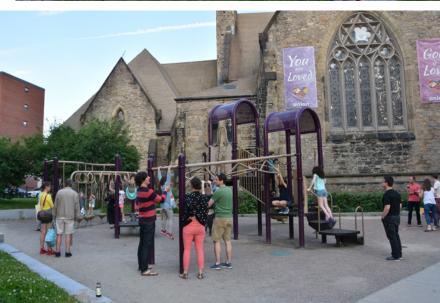

### PROJECT SCHEDULE

**JULY 05, 2023** 90% CD:

Drawings and Specification Submission to BPRD

AUGUST 07, 2023
Project Bid:
BPRD Bids Project for
Construction

SPRING & SUMMER 2024
Project Opening

**AUTUMN TO SPRING 2023-2024**Project Construction

AUGUST 01, 2023
Landmark Commission
Presentation



# **EXISTING CONDITIONS**























# **IMPROVEMENTS NEEDED**



























# 6

### **BASELINE IMPROVEMENTS**

- 1 REPLACE ATHLETIC LIGHTING & REFURBISH WORN PEDESTRIAN LIGHTS
- 2 IMPROVE DRAINAGE AND LONGEVITY OF LAWN
- UPDATE WATER FOUNTAINS TO NEW BOSTON STANDARD
- REPLACE OR REFURBISH SELECT PARK BENCHES
- 5 RESURFACE ATHLETIC COURTS
- 6 REPAIR WALKING SURFACES, ENSURE ADA ACCESSIBILITY
- ASSESSMENTS OF EXISTING VEGETATION.
  REPLACEMENT OR SUCCESSION
  PLANTING AS REQUIRED.
- 8 REPLACE WORN PLAY SCAPE EQUIPMENT AND SURFACING



# **EXCLUSIONS**

- 1 PEDESTRIAN LIGHTING FIXTURES
- 2 COMMUNITY GARDENS
- ORNAMENTAL FENCING AT W NEWTON ST
- 4 STAGE
- HISTORIC BRICK WALL AT W RUTLAND SQ
- 6 GRANITE FEATURE WALLS

## **ILLUSTRATIVE PLAN**







## PLAY EQUIPMENT & COLOR THEMES









### PLAY EQUIPMENT | LA