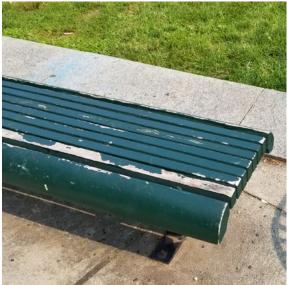

### **BASELINE IMPROVEMENTS**

- 1 REPLACE ATHLETIC LIGHTING & REFURBISH WORN PEDESTRIAN LIGHTS
- 2 IMPROVE DRAINAGE AND LONGEVITY OF LAWN
- UPDATE WATER FOUNTAINS TO NEW BOSTON STANDARD
- REPLACE OR REFURBISH SELECT PARK BENCHES
- 5 RESURFACE ATHLETIC COURTS
- 6 REPAIR WALKING SURFACES, ENSURE ADA ACCESSIBILITY
- ASSESSMENTS OF EXISTING VEGETATION.
  REPLACEMENT OR SUCCESSION
  PLANTING AS REQUIRED.
- 8 REPLACE WORN PLAY SCAPE EQUIPMENT AND SURFACING