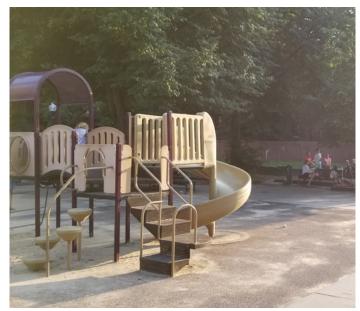

### **BASELINE IMPROVEMENTS**

- 1 REPLACE ATHLETIC LIGHTING & REFURBISH WORN PEDESTRIAN LIGHTS
- 2 IMPROVE DRAINAGE AND LONGEVITY OF LAWN
- UPDATE WATER FOUNTAINS TO NEW BOSTON STANDARD
- REPLACE OR REFURBISH SELECT PARK BENCHES
- 5 RESURFACE ATHLETIC COURTS
- 6 REPAIR WALKING SURFACES, ENSURE ADA ACCESSIBILITY
- ASSESSMENTS OF EXISTING VEGETATION.
  REPLACEMENT OR SUCCESSION
  PLANTING AS REQUIRED.
- 8 REPLACE WORN PLAY SCAPE EQUIPMENT AND SURFACING