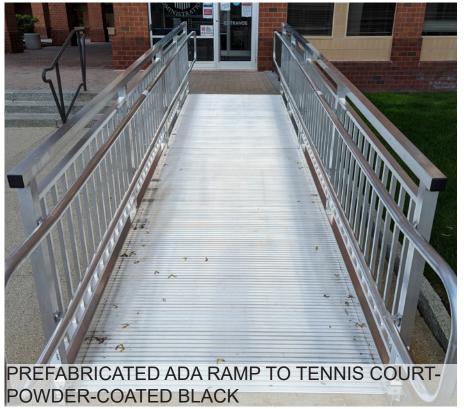

### **BASELINE IMPROVEMENTS**

- 1 REPLACE ATHLETIC LIGHTING & REFURBISH WORN PEDESTRIAN LIGHTS
- 2 IMPROVE DRAINAGE AND LONGEVITY OF LAWN
- UPDATE WATER FOUNTAINS TO NEW BOSTON STANDARD
- REPLACE OR REFURBISH SELECT PARK BENCHES
- 5 RESURFACE ATHLETIC COURTS
- 6 REPAIR WALKING SURFACES, ENSURE ADA ACCESSIBILITY
- ASSESSMENTS OF EXISTING VEGETATION.
  REPLACEMENT OR SUCCESSION
  PLANTING AS REQUIRED.
- 8 REPLACE WORN PLAY SCAPE EQUIPMENT AND SURFACING