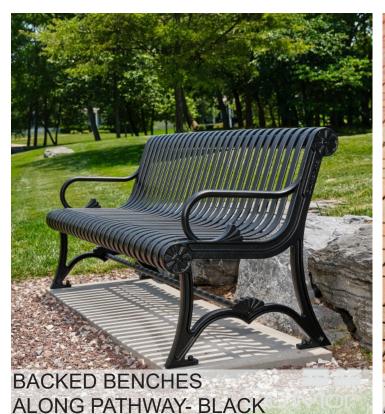

### **BASELINE IMPROVEMENTS**

- 1 REPLACE ATHLETIC LIGHTING & REFURBISH WORN PEDESTRIAN LIGHTS
- 2 IMPROVE DRAINAGE AND LONGEVITY OF LAWN
- UPDATE WATER FOUNTAINS TO NEW BOSTON STANDARD
- REPLACE OR REFURBISH SELECT PARK BENCHES
- 5 RESURFACE ATHLETIC COURTS
- 6 REPAIR WALKING SURFACES, ENSURE ADA ACCESSIBILITY
- ASSESSMENTS OF EXISTING VEGETATION.
  REPLACEMENT OR SUCCESSION
  PLANTING AS REQUIRED.
- 8 REPLACE WORN PLAY SCAPE EQUIPMENT AND SURFACING

### SITE FURNISHINGS

AT PLAYGROUND