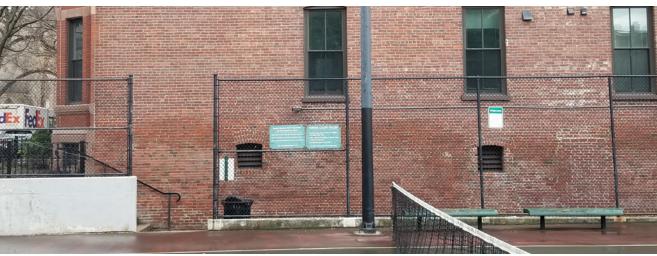

# **EXISTING CONDITIONS**

# **IMPROVEMENTS NEEDED**

# **EXCLUSIONS**

- 1 PEDESTRIAN LIGHTING FIXTURES
- 2 COMMUNITY GARDENS
- ORNAMENTAL FENCING AT W NEWTON ST
- 4 STAGE
- HISTORIC BRICK WALL AT W RUTLAND SQ
- 6 GRANITE FEATURE WALLS