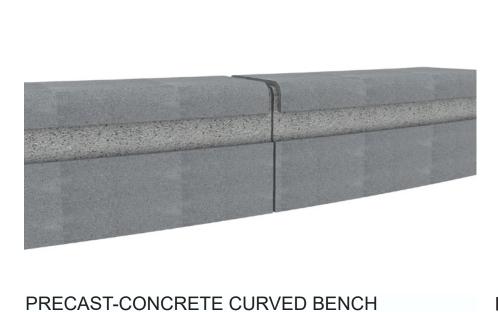

ES
- 5 RESURFACE ATHLETIC COURTS
- 6 REPAIR WALKING SURFACES, ENSURE ADA ACCESSIBILITY
- ASSESSMENTS OF EXISTING VEGETATION.
  REPLACEMENT OR SUCCESSION
  PLANTING AS REQUIRED.
- 8 REPLACE WORN PLAY SCAPE EQUIPMENT AND SURFACING



# **EXCLUSIONS**

- 1 PEDESTRIAN LIGHTING FIXTURES
- 2 COMMUNITY GARDENS
- ORNAMENTAL FENCING AT W NEWTON ST
- 4 STAGE
- HISTORIC BRICK WALL AT W RUTLAND SQ
- 6 GRANITE FEATURE WALLS

## **ILLUSTRATIVE PLAN**







## PLAY EQUIPMENT & COLOR THEMES









### PLAY EQUIPMENT | LANDSCAPE STRUCTURES

5-12 NETPLEX PLAY STRUCTURE, 2-5 VIBE PLAY STRUCTURE SEE-SAW, SWINGS, SPINNER

### **COLOR SCHEME PLAYGROUND**

ATHLETIC BLUE











### **COLOR SCHEME ATLETIC COURTS**

BLUE AND LIGHT BLUE SURFACE WHITE AND BLUE STRIPING









### SITE FURNISHINGS

















AT PLAYGROUND