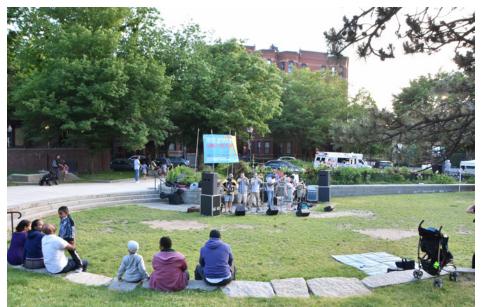

### PROJECT SCHEDULE

**JULY 05, 2023** 90% CD:

Drawings and Specification Submission to BPRD

AUGUST 07, 2023
Project Bid:
BPRD Bids Project for
Construction

SPRING & SUMMER 2024
Project Opening

**AUTUMN TO SPRING 2023-2024**Project Construction

AUGUST 01, 2023
Landmark Commission
Presentation



# **EXISTING CONDITIONS**























# **IMPROVEMENTS NEEDED**



























# 6

### **BASELINE IMPROVEMENTS**

- 1 REPLACE ATHLETIC LIGHTING & REFURBISH WORN PEDESTRIAN LIGHTS
- 2 IMPROVE DRAINAGE AND LONGEVITY OF LAWN
- UPDATE WATER FOUNTAINS TO NEW BOSTON STANDARD
- REPLACE OR REFURBISH SELECT PARK BENCHES
- 5 RESURFACE ATHLETIC COURTS
- 6 REPAIR WALKING SURFACES, ENSURE ADA ACCESSIBILITY
- ASSESSMENTS OF EXISTING VEGETATION.
  REPLACEMENT OR SUCCESSION
  PLANTING AS REQUIRED.
- 8 REPLACE WORN PLAY SCAPE EQUIPMENT AND SURFACING



# **EXCLUSIONS**

- 1 PEDESTRIAN LIGHTING FIXTURES
- 2 COMMUNITY GARDENS
- ORNAMENTAL FENCING AT W NEWTON ST
- 4 STAGE
- HISTORIC BRICK WALL AT W RUTLAND SQ
- 6 GRANITE FEATURE WALLS

## **ILLUSTRATIVE PLAN**







## PLAY EQUIPMENT & COLOR THEMES









### PLAY EQ