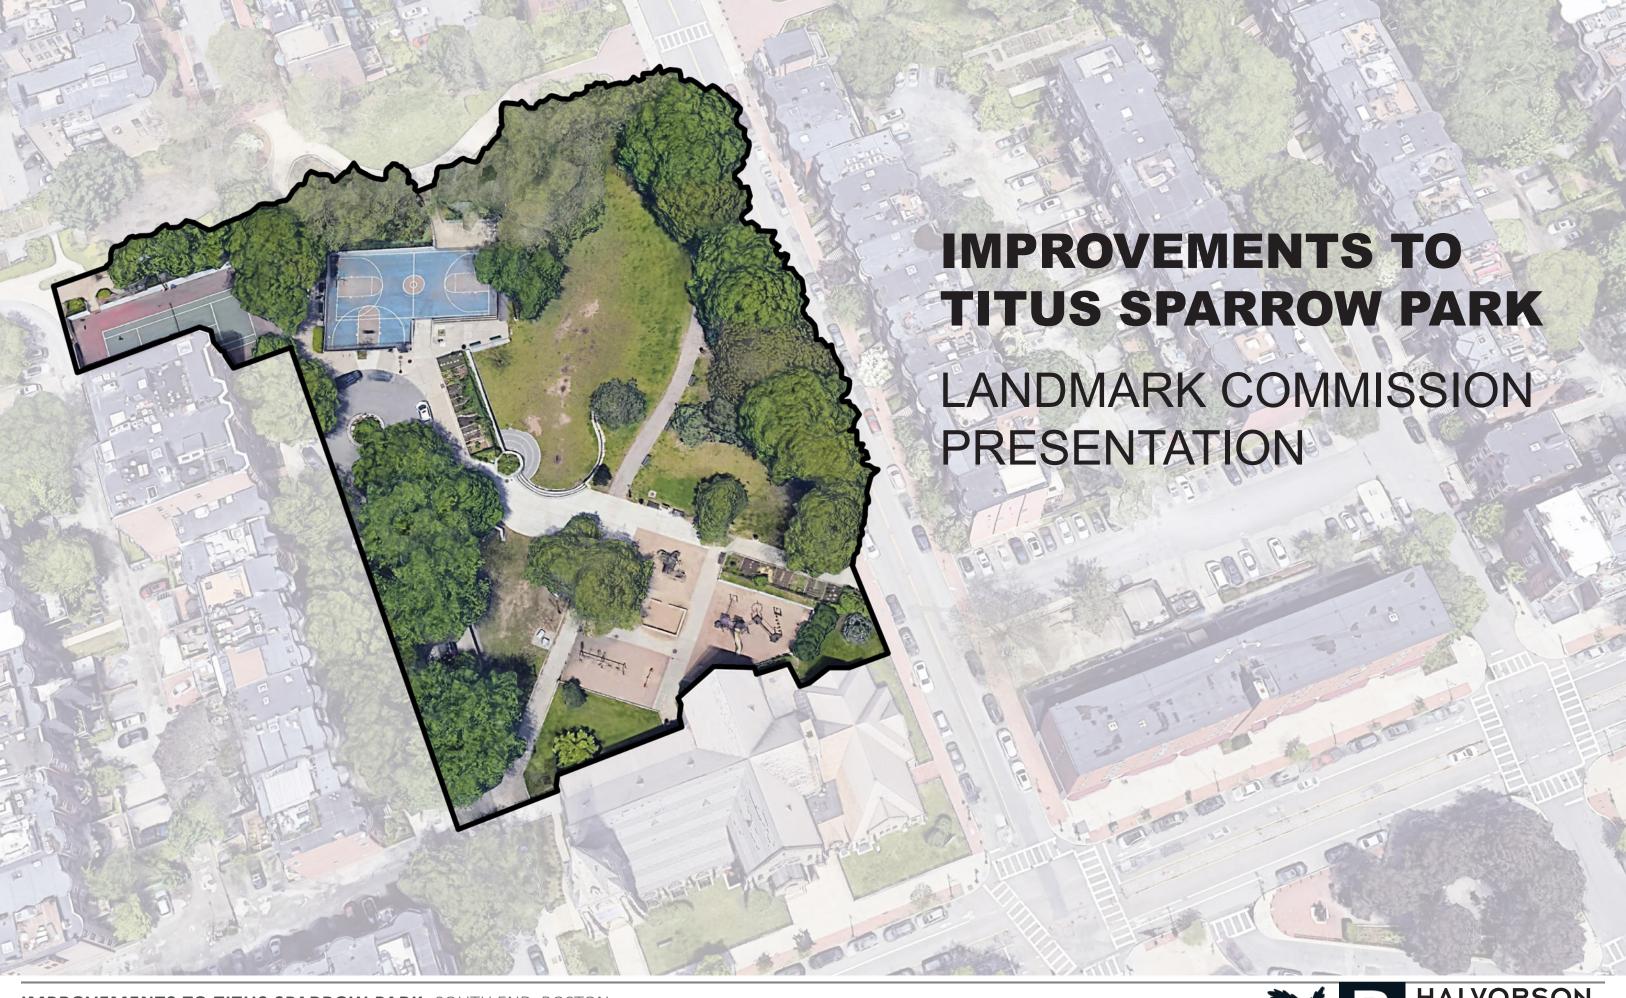

### PROJECT SCHEDULE

**JULY 05, 2023** 90% CD:

Drawings and Specification Submission to BPRD

AUGUST 07, 2023
Project Bid:
BPRD Bids Project for
Construction

SPRING & SUMMER 2024
Project Opening

**AUTUMN TO SPRING 2023-2024**Project Construction

AUGUST 01, 2023
Landmark Commission
Presentation



# **EXISTING CONDITIONS**























# **IMPROVEMENTS NEEDED**



























# 6

### **BASELINE IMPROVEMENTS**

- 1 REPLACE ATHLETIC LIGHTING & REFURBISH WORN PEDESTRIAN LIGHTS
- 2 IMPROVE DRAINAGE AND LONGEVITY OF LAWN
- UPDATE WATER FOUNTAINS TO NEW BOSTON STANDARD
- REPLACE OR REFURBISH SELECT PARK BENCHES
- 5 RESURFACE ATHLETIC COURTS
- 6 REPAIR WALKING SURFACES, ENSURE ADA ACCESSIBILITY
- ASSESSMENTS OF EXISTING VEGETATION.
  REPLACEMENT OR SUCCESSION
  PLANTI