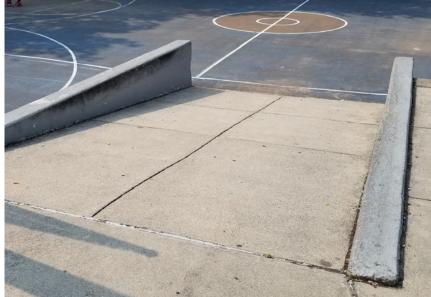

### **BASELINE IMPROVEMENTS**

- 1 REPLACE ATHLETIC LIGHTING & REFURBISH WORN PEDESTRIAN LIGHTS
- 2 IMPROVE DRAINAGE AND LONGEVITY OF LAWN
- UPDATE WATER FOUNTAINS TO NEW BOSTON STANDARD
- REPLACE OR REFURBISH SELECT PARK BENCHES
- 5 RESURFACE ATHLETIC COURTS
- 6 REPAIR WALKING SURFACES, ENSURE ADA ACCESSIBILITY
- ASSESSMENTS OF EXISTING VEGETATION.
  REPLACEMENT OR SUCCESSION
  PLANTING AS REQUIRED.
- 8 REPLACE WORN PLAY SCAPE EQUIPMENT AND SURFACING