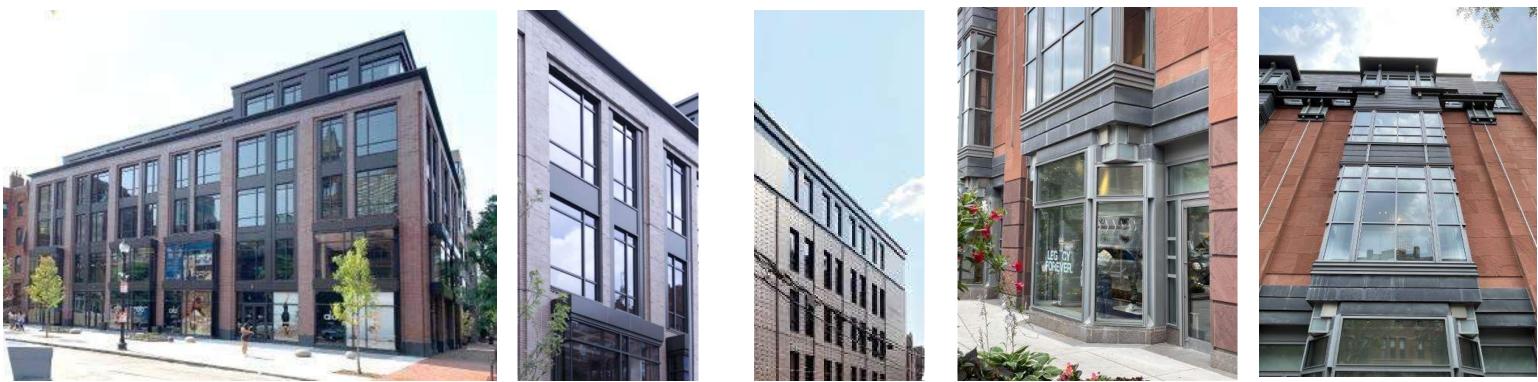

### **Observations on Newbury Street**

Tripartite Architecture: A method of visually organizing the facade of the building by dividing it up into three sections, similar to a Classical column.

Distinct building tops changing both in materiality and/or geometry.

Bay Windows and projections create a sense of hierarchy, dimensionality and rhythm.

Brick "positioning" is used to activate masonry facades, add detail and create interest along large fields of brick

NEWBURY STREET ARCHITECTURAL DESIGN PRECEDENTS

NEWBURY STREET ARCHITECTURAL DESIGN PRECEDENTS

415 Newbury Street