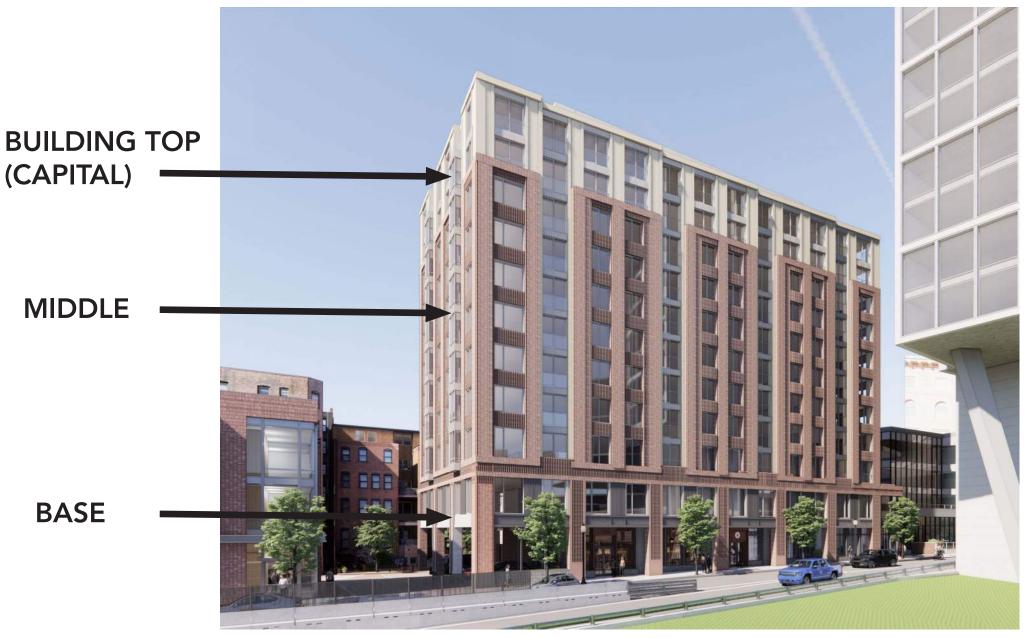

### **Observations on Newbury Street**

Tripartite Architecture: A method of visually organizing the facade of the building by dividing it up into three sections, similar to a Classical column.

Distinct building tops changing both in materiality and/or geometry.

### ARCHITECTURAL DESIGN ADVANCEMENTS TRIPARTI ARCHITECTURAL ORGANIZATION

TRIPARTI PRECEDENT

PROPOSED TRIPARTI ORGANIZATION

415 Newbury Street