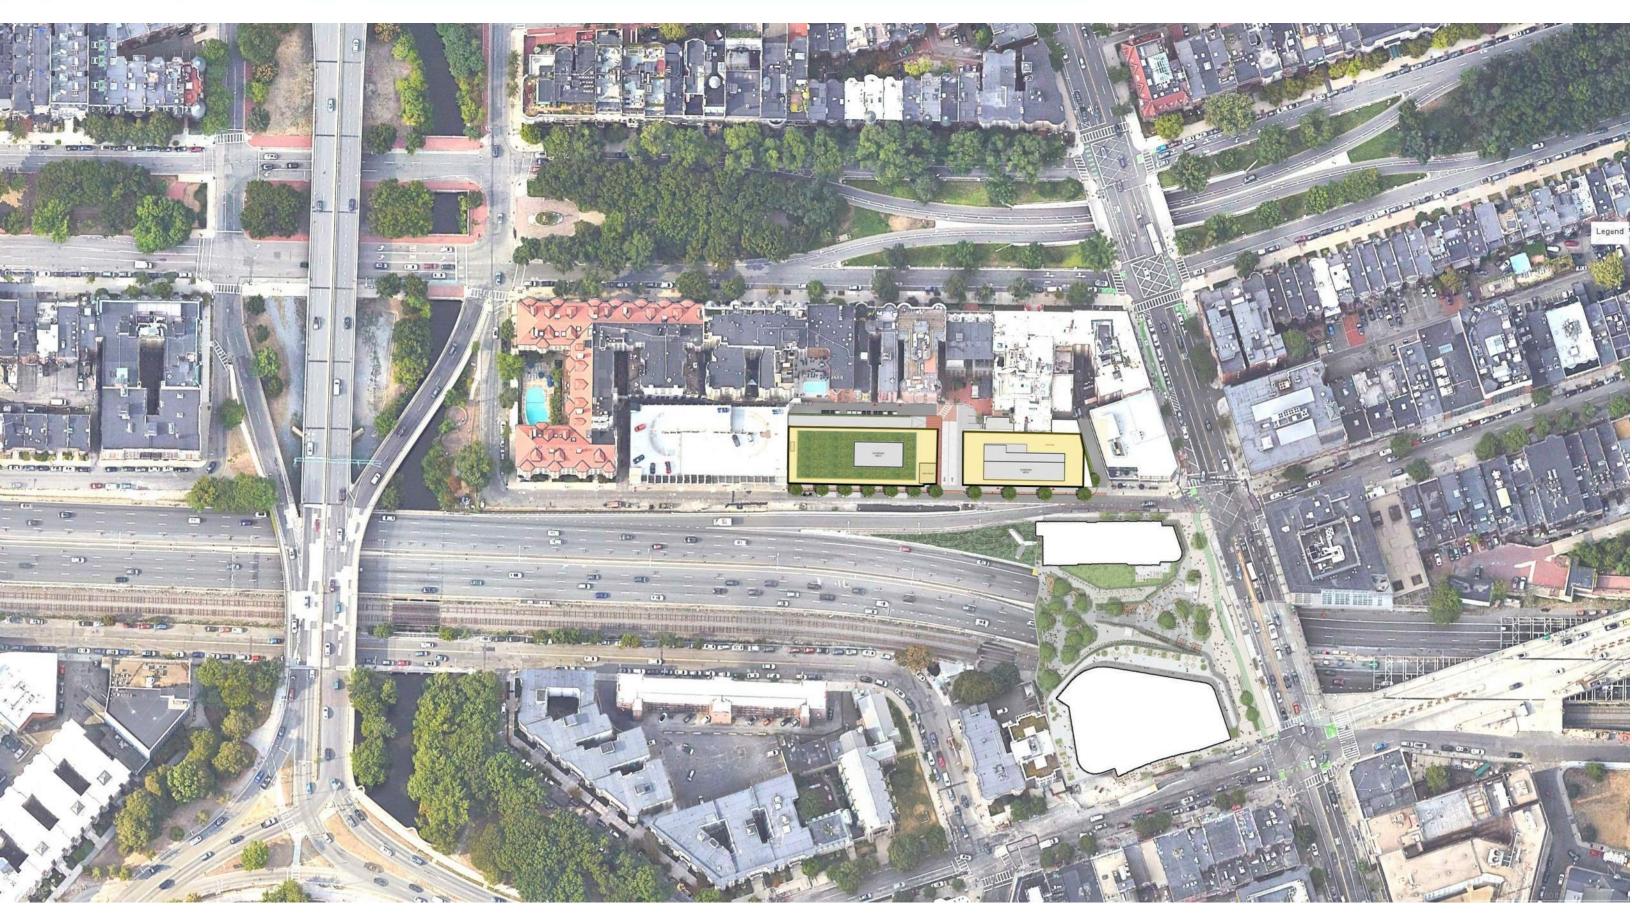

# 415 NEWBURY STREET **BBAC ADVISORY REVIEW** AUGUST 9TH, 2023



### SITE CONTEXT



TRINITY FINANCIAL CDT



415 Newbury Street



#### NEIGHBORHOOD PLAN



415 Newbury Street



SIDEWALK IMPROVEMENTS - GROUND FLOOR PLAN



### **Observations on Newbury Street**

Tripartite Architecture: A method of visually organizing the facade of the building by dividing it up into three sections, similar to a Classical column.

Distinct building tops changing both in materiality and/or geometry.

Bay Windows and projections create a sense of hierarchy, dimensionality and rhythm.

Brick "positioning" is used to activate masonry facades, add detail and create interest along large fields of brick





NEWBURY STREET ARCHITECTURAL DESIGN PRECEDENTS











NEWBURY STREET ARCHITECTURAL DESIGN PRECEDENTS



415 Newbury Street



### ARCHITECTURAL DESIGN ADVANCEMENTS TRIPARTI ARCHITECTURAL ORGANIZATION



TRIPARTI PRECEDENT



PROPO