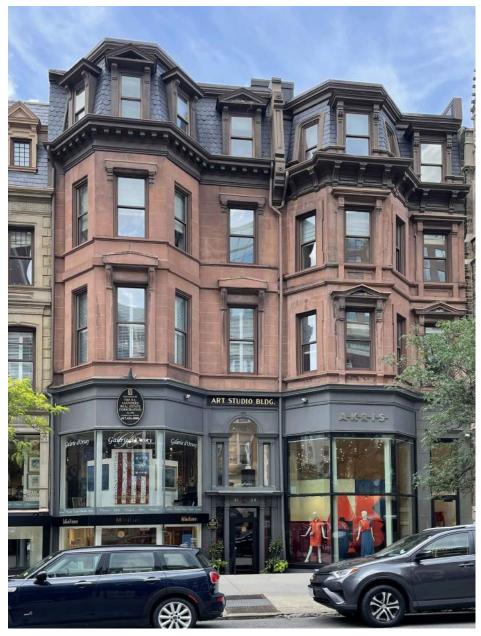

### **Observations on Newbury Street**

Tripartite Architecture: A method of visually organizing the facade of the building by dividing it up into three sections, similar to a Classical column.

Distinct building tops changing both in materiality and/or geometry.

Bay Windows and projections create a sense of hierarchy, dimensionality and rhythm.

Brick "positioning" is used to activate masonry facades, add detail and create interest along large fields of brick

NEWBURY STREET ARCHITECTURAL DESIGN PRECEDENTS

NEWBURY STREET ARCHITECTURAL DESIGN PRECEDENTS

415 Newbury Street