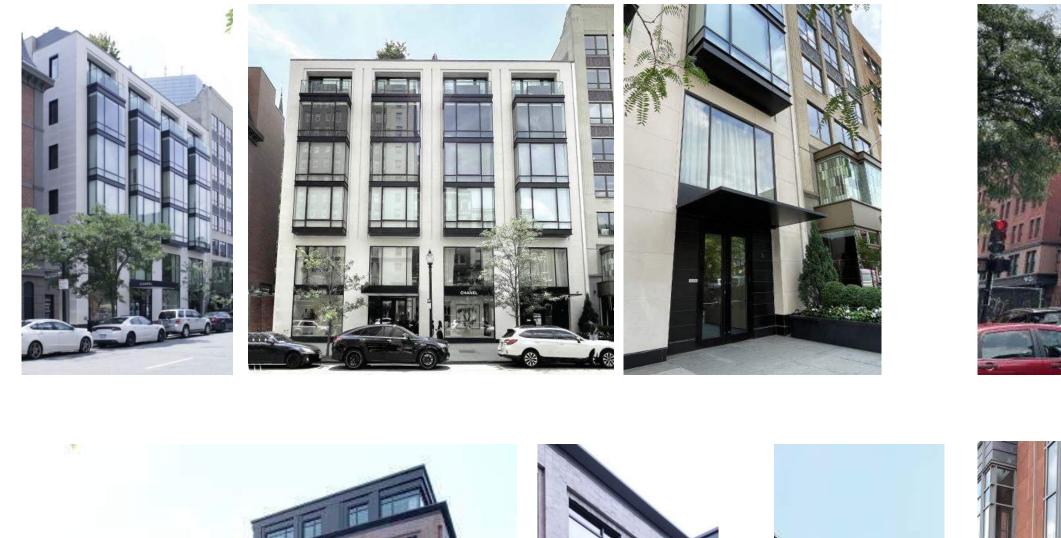

### **Observations on Newbury Street**

Tripartite Architecture: A method of visually organizing the facade of the building by dividing it up into three sections, similar to a Classical column.

Distinct building tops changing both in materiality and/or geometry.

Bay Windows and projections create a sense of hierarchy, dimensionality and rhythm.

Brick "positioning" is used to activate masonry facades, add detail and create interest along large fields of brick

NEWBURY STREET ARCHITECTURAL DESIGN PRECEDENTS

NEWBURY STREET ARCHITECTURAL DESIGN PRECEDENTS

415 Newbury Street