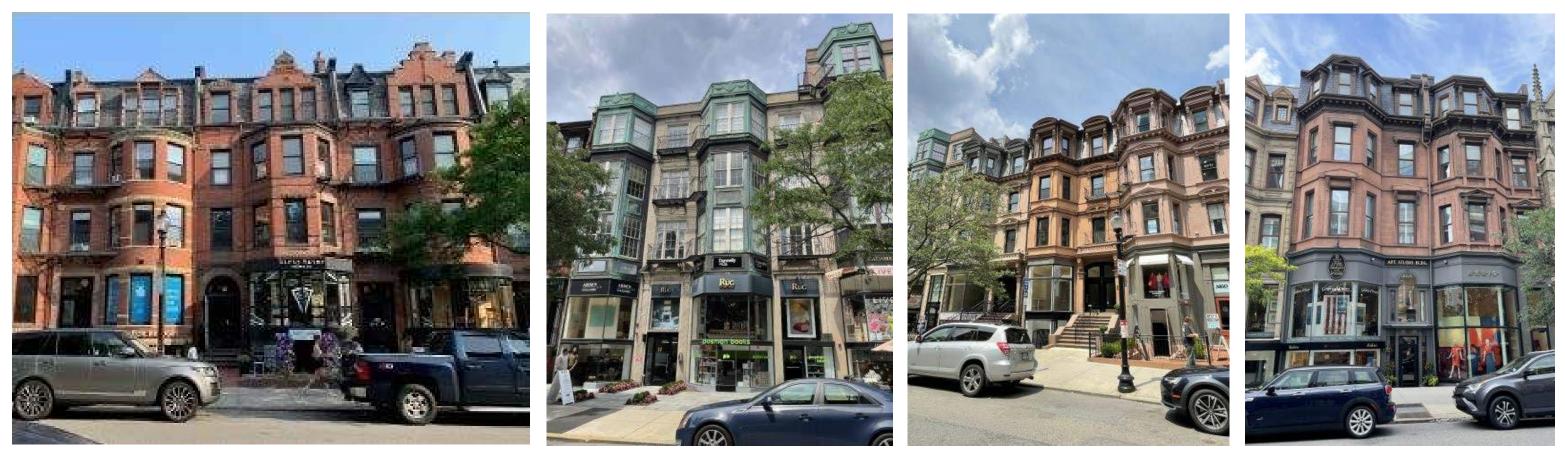

### **Observations on Newbury Street**

Tripartite Architecture: A method of visually organizing the facade of the building by dividing it up into three sections, similar to a Classical column.

Distinct building tops changing both in materiality and/or geometry.

Bay Windows and projections create a sense of hierarchy, dimensionality and rhythm.

Brick "positioning" is used to activate masonry facades, add detail and create interest along large fields of brick

NEWBURY STREET ARCHITECTURAL DESIGN PRECEDENTS

NEWBURY STREET ARCHITECTURAL DESIGN PRECEDENTS

415 Newbury Street