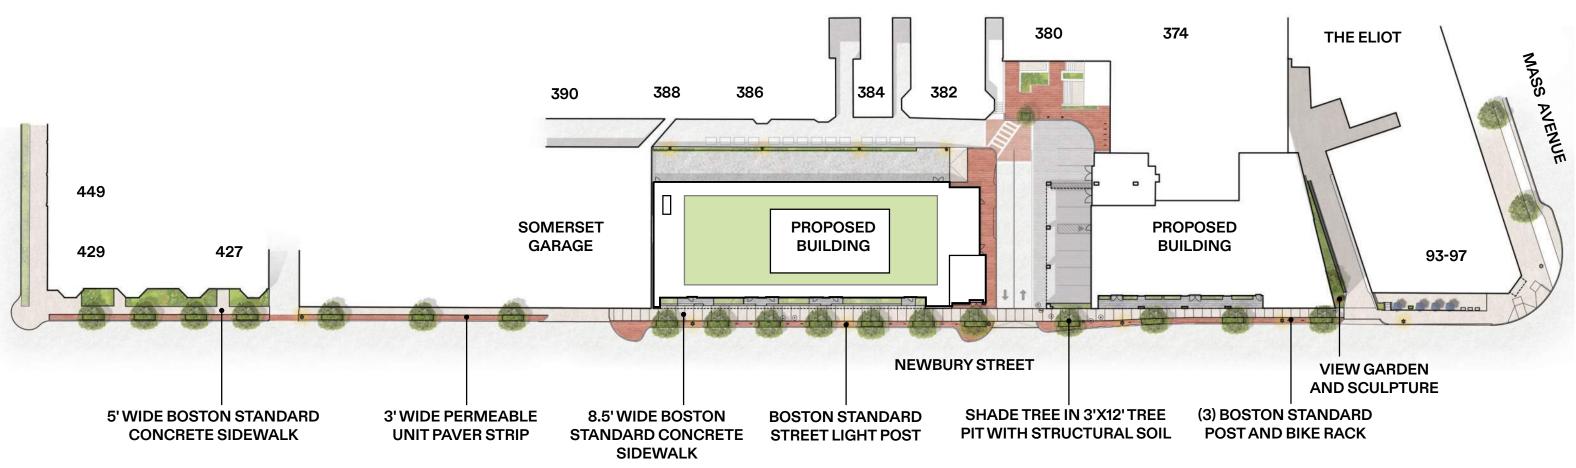

#### NEIGHBORHOOD PLAN

415 Newbury Street

SIDEWALK IMPROVEMENTS - GROUND FLOOR PLAN

## **Streetscape Plan**

COMMONWEALTH AVENUE

415 Newbury Street