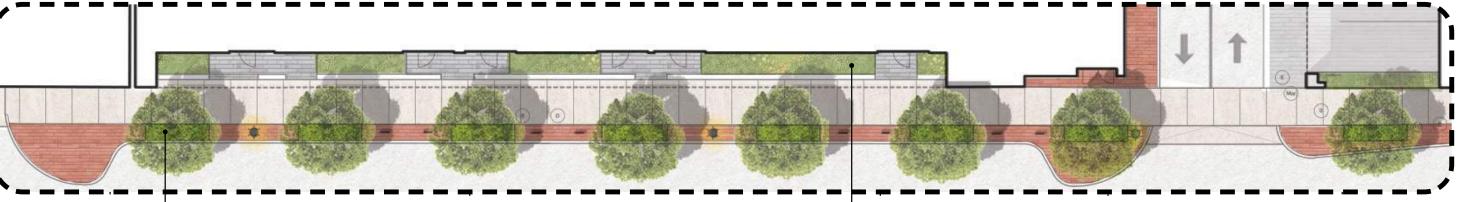

## **Residential Street Planting Elevation**

STREETSCAPE ENLARGEMENT

SHADE TREE: KATSURA

**RESIDENTIAL PLANTERS:** HYDRANGEA, VINCA, HOSTA, FERNS, LAUREL, ETC.

TRINITY FINANCIAL CDL

415 Newbury Street

## Harvard Club Street Planting Elevation

STREETSCAPE ENLARGEMENT Ø -0 -

> LATTICE SCREEN: WISTERIA, TRUMPET VINE

SHADE TREE: ELM

TRINITY FINANCIAL CDL DHK

415 Newbury Street

VIEW GARDEN: GINKGO AND LIRIOPE