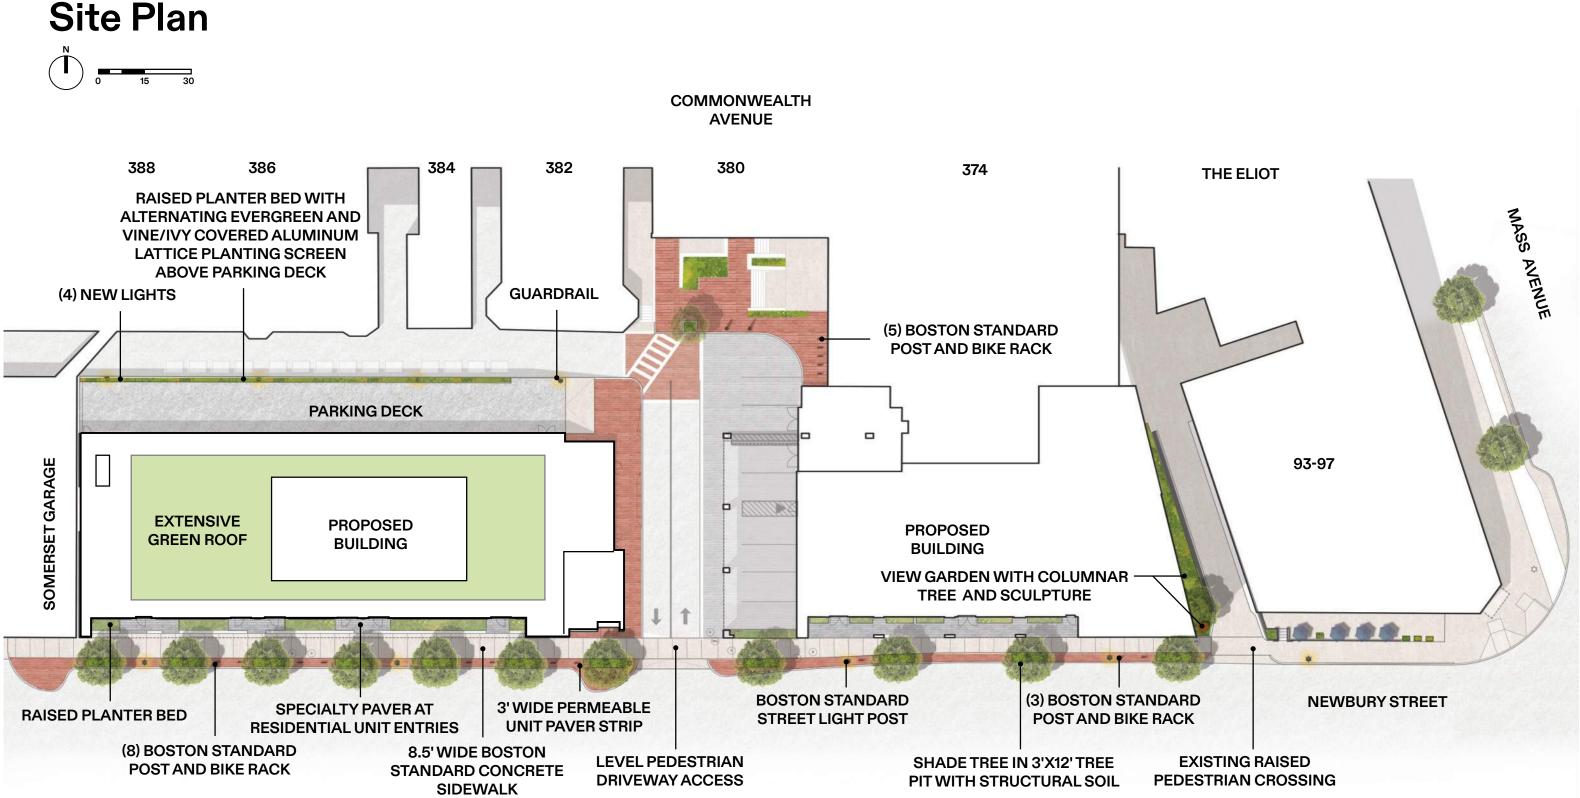

TRINITY FINANCIAL CDT



415 Newbury Street



#### SOUTH FACADE







#### SOUTH FACADE





415 Newbury Street



WEST FACADE BAY WINDOWS

TRINITY FINANCIAL CDT DHK MCHITECTS



415 Newbury Street



11-STORY BUILDING CAPITAL





415 Newbury Street



3-STORY SOUTH FACADE





415 Newbury Street



3-STORY BUILDING SOUTHEAST CORNER

TRINITY FINANCIAL CDT



415 Newbury Street









TRINITY FINANCIAL CDT DHK ARCHITECTS

415 Newbury Street







TRINITY FINANCIAL CDT



415 Newbury Street



TRINITY FINANCIAL CDT



415 Newbury Street





























#### SOUTH ELEVATION





### 415 Newbury Street



NORTH ELEVATION







EAST ELEVATION



415 Newbury Street

August 9, 2023

#### EAST ELEVATION



## **Streetscape Plan**



COMMONWEALTH AVENUE





415 Newbury Street



## **CopleyWolff**

## **Residential Street Planting Elevation**



STREETSCAPE ENLARGEMENT



SHADE TREE: KATSURA



**RESIDENTIAL PLANTERS:** HYDRANGEA, VINCA, HOSTA, FERNS, LAUREL, ETC.

















TRINITY FINANCIAL CDL



415 Newbury Street



## CopleyWolff

## Harvard Club Street Planting Elevation



STREETSCAPE ENLARGEMENT Ø -0 -

> LATTICE SCREEN: WISTERIA, TRUMPET VINE



SHADE TREE: ELM





TRINITY FINANCIAL CDL DHK



415 Newbury Street



VIEW GARDEN: GINKGO AND LIRIOPE



## CopleyWolff

# Video