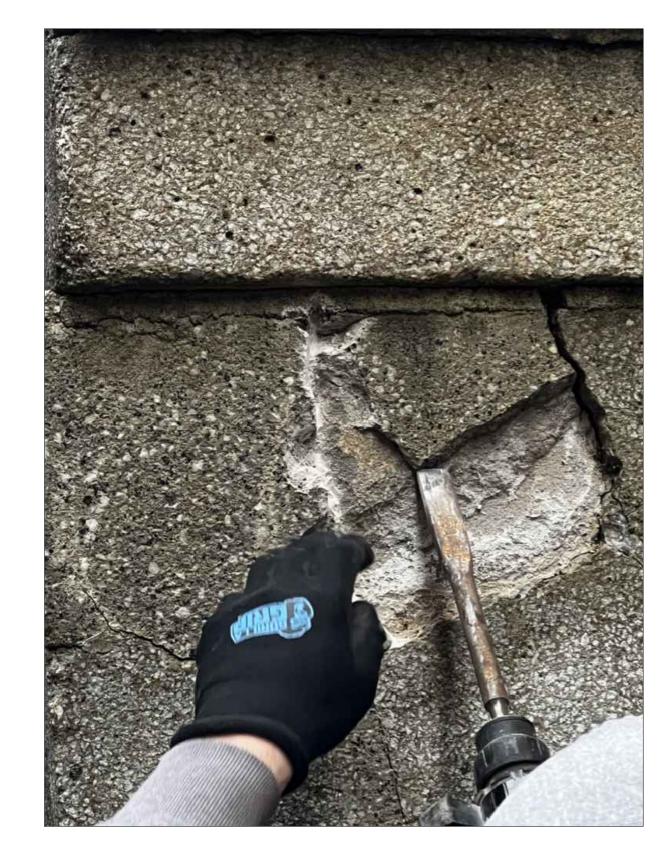

REMOVING SAMPLES SAMPLE BEING CAREFULLY REMOVED WITH CHISEL AT AT BACK SIDE OF PIER 'A' IN THE EAST ALLEYWAY

EXISTING SAMPLE REMOVED NOTE THAT A HORIZONTAL LINE SEPARATES THE  $\frac{1}{2}$ " THICK FACING MATERIAL FROM THE CONCRETE CORE.