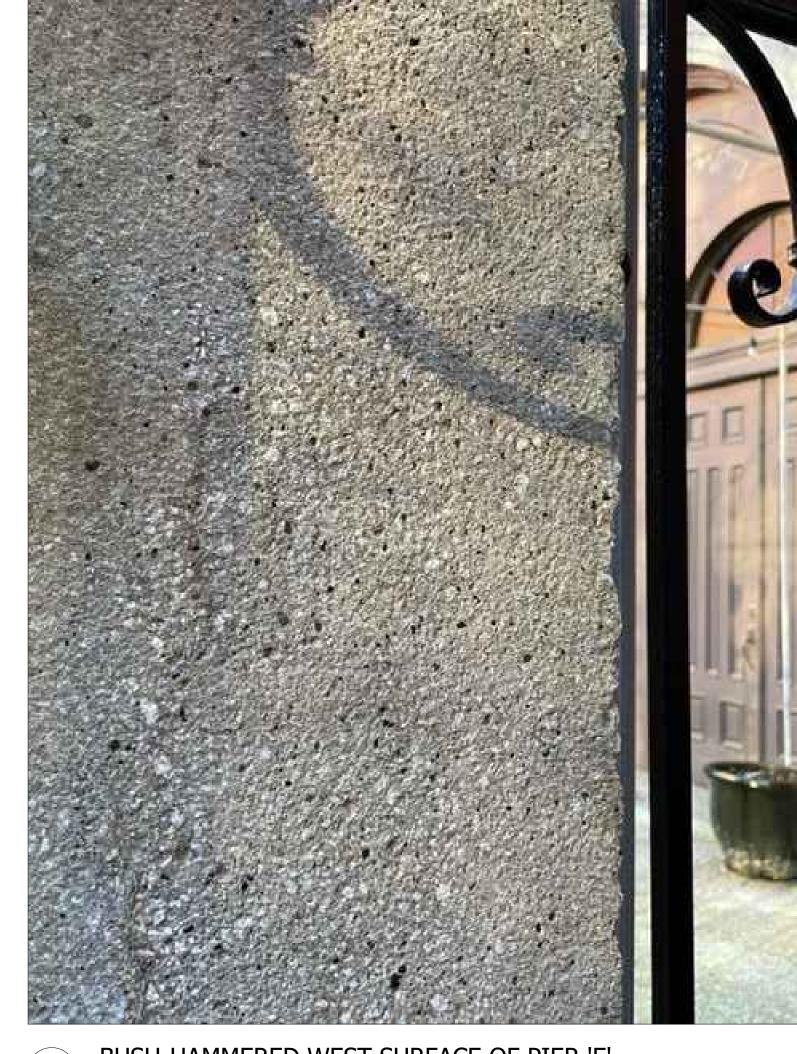

SURFACE EFFLORESCENCE AT NORTH SIDE BASE OF PIER 'D'

BUSH-HAMMERED WEST SURFACE OF PIER 'E'

CLOSE-UP OF PIER 'B' SHOWING LARGE AGGREGATE NOTICE EVIDENCE OF SURFACE HAVING BEEN WORKED BY BUSH HAMMERS AND PATENT HAMMERS.