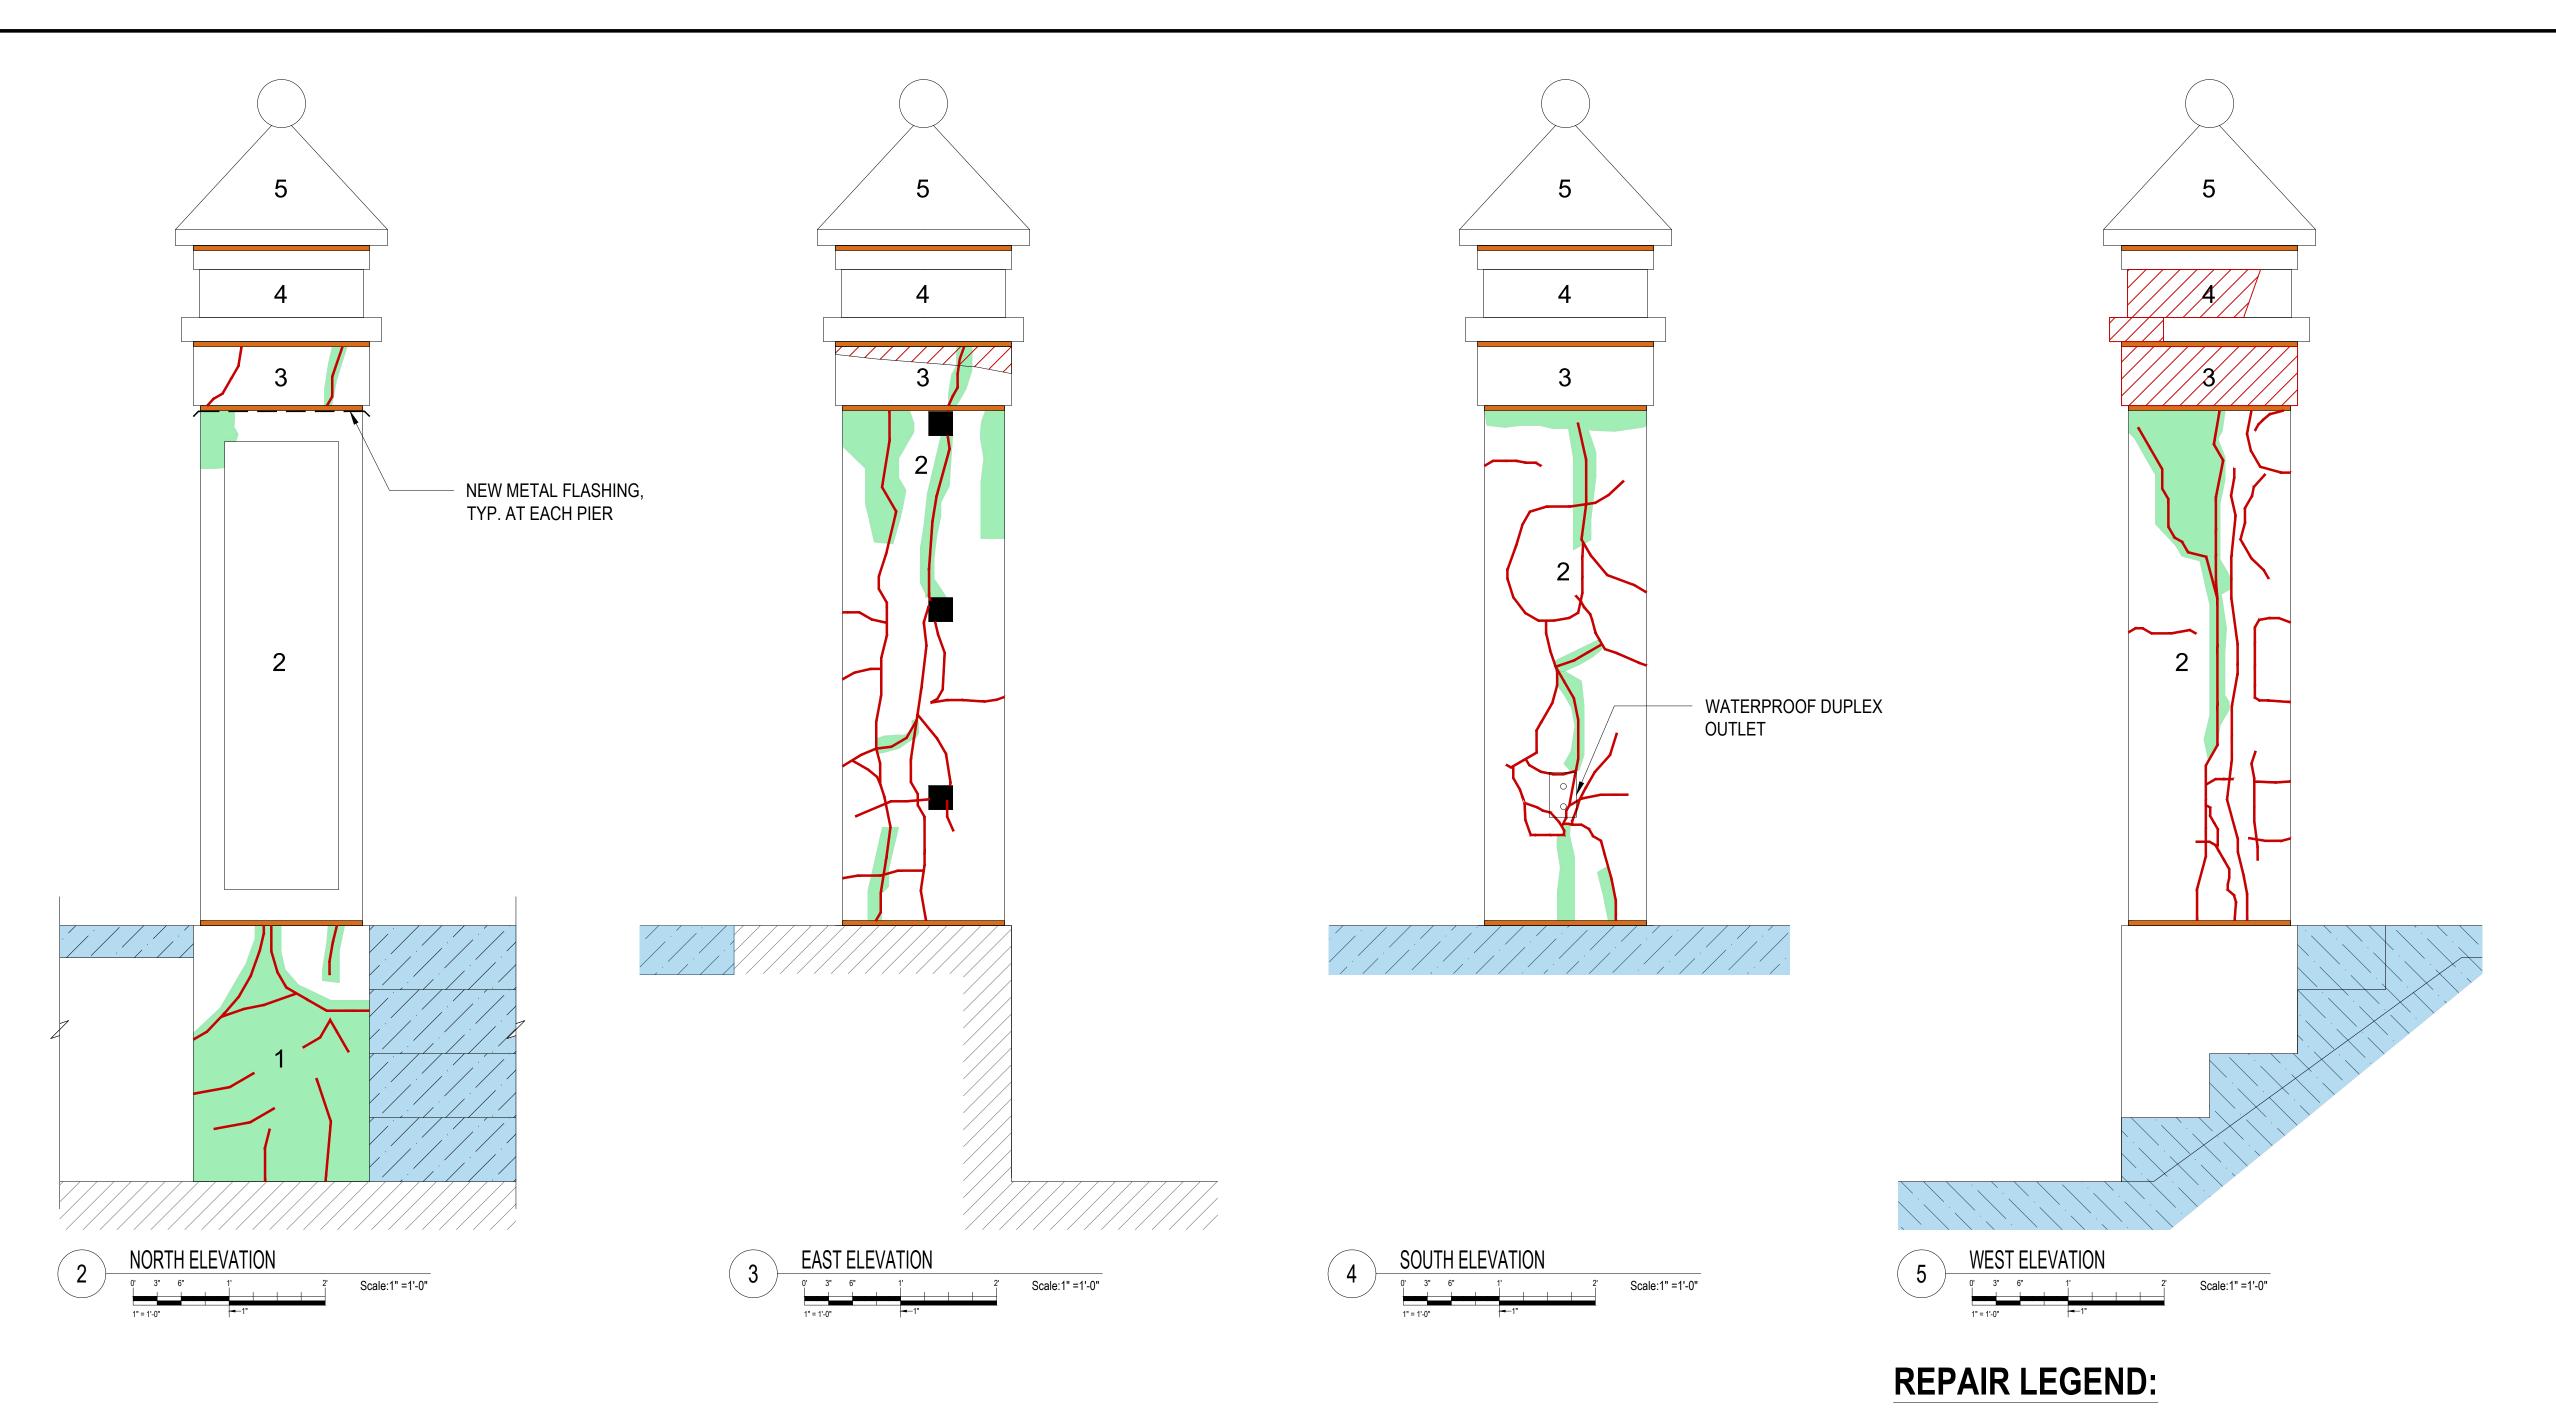

A-1.0

INDICATES CONCRETE SLAB REMOVAL

INDICATES REMOVAL OF EFFLORESCENCE

INDICATES REMOVAL & REPLACEMENT OF ½" THICK STUCCO FACING MATERIAL

INDICATES CRACK REPAIR LOCATION

INDICATES MORTAR SETTING BED

INDICATES GATE ANCHOR LOCATION

DOCUMENTATION FOR IN-PLACE RESTORATION OF PIER 'C'

A-2.0

EAST 3

A-2.0 SOUTH

NORTH

A-2.0 WEST

| EXISTING PIER TYPES - (TO BE RESTORED) |               |                  |                  |                  |                  |                 |  |  |
|----------------------------------------|---------------|------------------|------------------|------------------|------------------|-----------------|--|--|
| TYPE                                   | 'A' *         | 'B'              | 'C'              | 'D'              | 'E'              | 'F'             |  |  |
| BASE PLAN (WxD)                        | 20" x 20"     | 20 ½" x 19 ½"    | 24" x 20"        | 24" x 20"        | 20" x 20"        | 10 ½" x 20"     |  |  |
| SHAFT PLAN (WxD)                       | 18 ½" x 18 ½" | 18" x 18 ½"      | 22 ½" x 22 ½"    | 22 ½" x 22 ½"    | 18 ½" x 18 ½"    | 9 ½" x 18 ½"    |  |  |
| NO. OF PIECES                          | 4             | 4                | 5                | 5                | 4                | 4               |  |  |
| SUPPORT                                | FREE STANDING | INTEGRAL TO DECK | INTEGRAL TO DECK | INTEGRAL TO DECK | INTEGRAL TO DECK | ENGAGED IN WALL |  |  |
| MATERIAL                               | CAST STONE    | CAST STONE       | CAST STONE       | CAST STONE       | CAST STONE       | CAST STONE      |  |  |
| SURFACE FINISHES                       | BUSH HAMMER & | BUSH HAMMER &    | BUSH HAMMER &    | BUSH HAMMER &    | BUSH HAMMER &    | BUSH HAMMER &   |  |  |
| SON AGET INIGHES                       | PATENT HAMMER | PATENT HAMMER    | PATENT HAMMER    | PATENT HAMMER    | PATENT HAMMER    | PATENT HAMMER   |  |  |