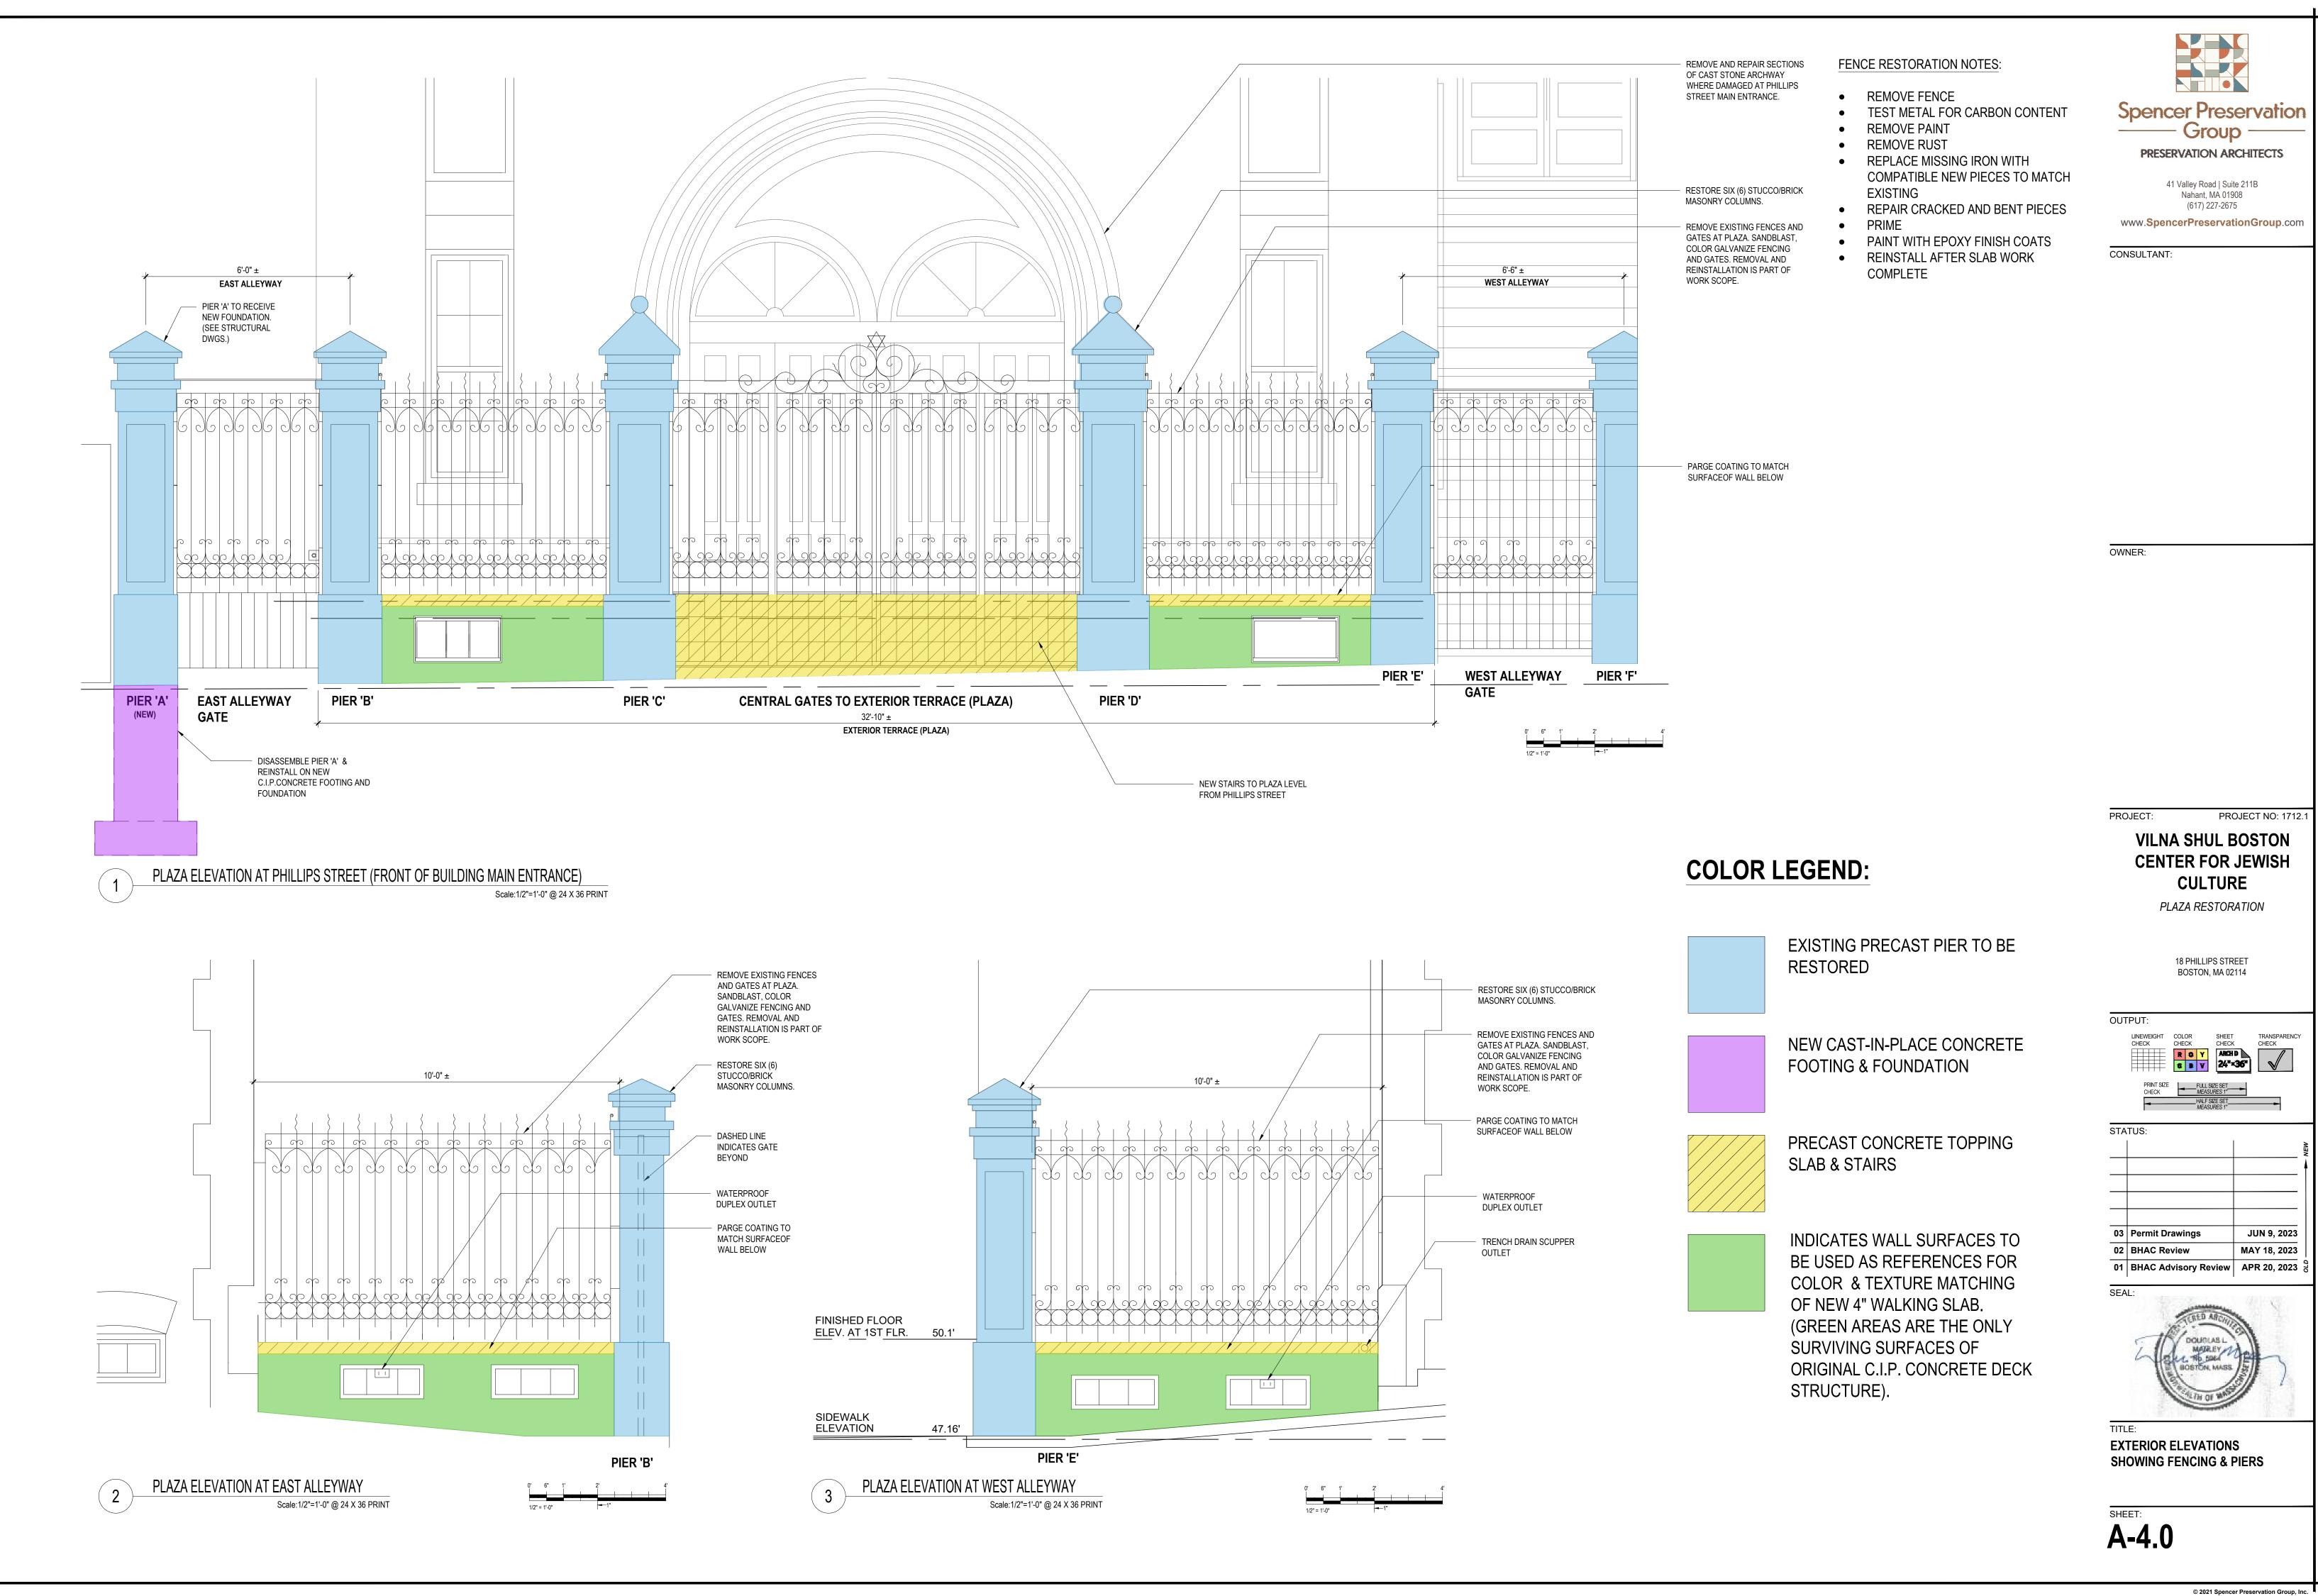

A-4.0 EXTERIOR ELEVATIONS SHOWING FENCING AND PIERS

A-5.0 PLAZA FLOOR PLAN WITH PROPOSED RESTORATION OF DECK MATERIALS

**PRESERVATION ARCHITECTS** 

41 Valley Road | Suite 211B Nahant, MA 01908

PROJECT NO: 1712. **VILNA SHUL BOSTON CENTER FOR JEWISH CULTURE** 

A-1.0

INDICATES CONCRETE SLAB REMOVAL

INDICATES REMOVAL OF EFFLORESCENCE

INDICATES REMOVAL & REPLACEMENT OF ½" THICK STUCCO FACING MATERIAL

INDICATES CRACK REPAIR LOCATION

INDICATES MORTAR SETTING BED

INDICATES GATE ANCHOR LOCATION