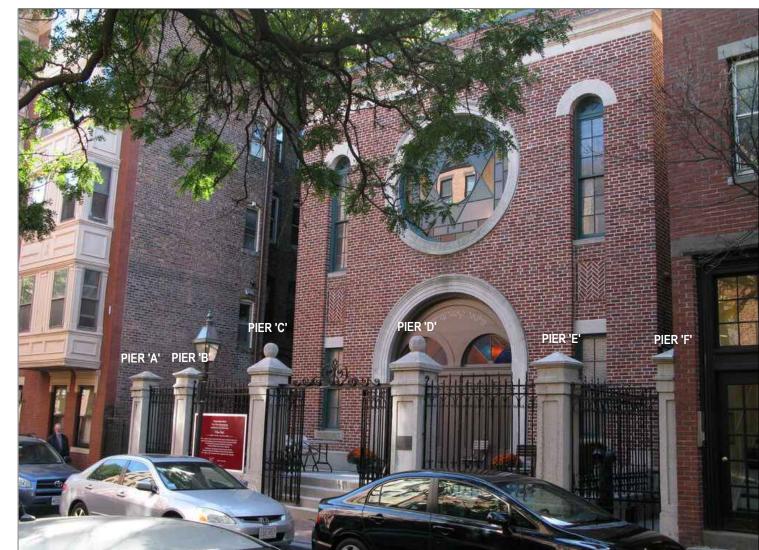

# VILNA SHUL BOSTON CENTER FOR JEWISH CULTURE - PLAZA RESTORATION

18 PHILLIPS STREET, BOSTON MA 02119

PERMIT SET JUNE 9, 2023

FRONT PLAZA FROM PHILLIPS STREET SIDEWALK