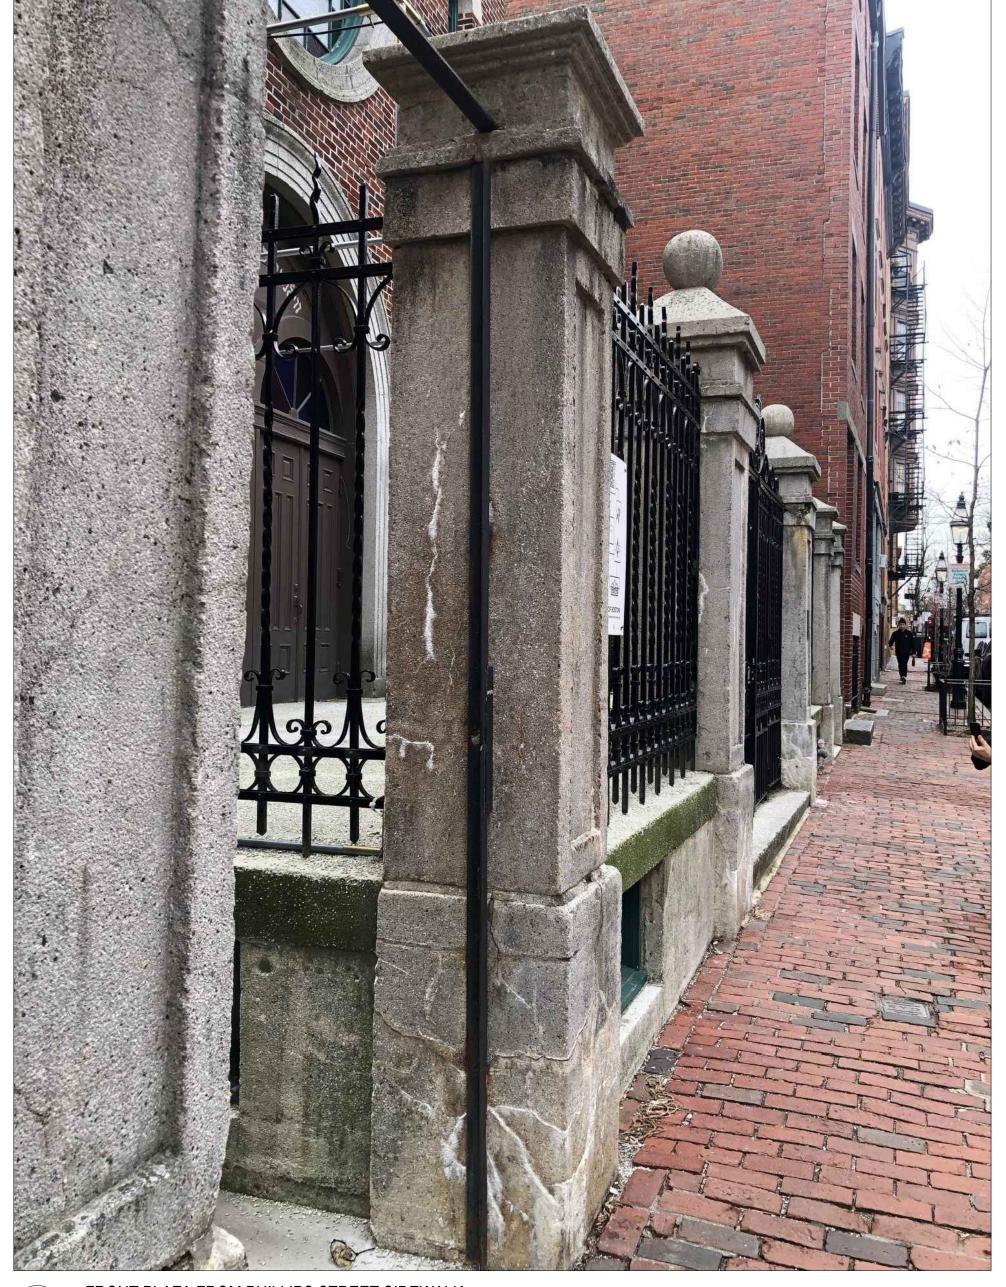

# VILNA SHUL BOSTON CENTER FOR JEWISH CULTURE - PLAZA RESTORATION

18 PHILLIPS STREET, BOSTON MA 02119

PERMIT SET JUNE 9, 2023

FRONT PLAZA FROM PHILLIPS STREET SIDEWALK