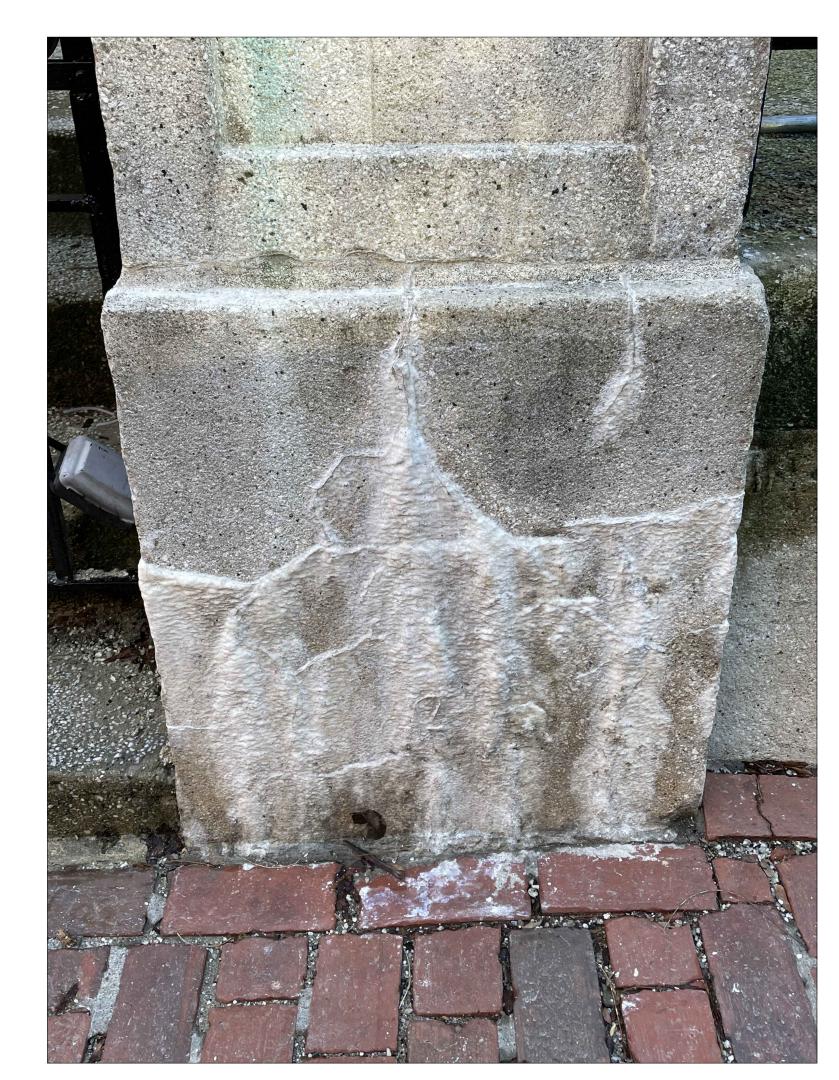

SURFACE EFFLORESCENCE AT NORTH SIDE BASE OF PIER 'D'

BUSH-HAMMERED WEST SURFACE OF PIER 'E'

CLOSE-UP OF PIER 'B' SHOWING LARGE AGGREGATE NOTICE EVIDENCE OF SURFACE HAVING BEEN WORKED BY BUSH HAMMERS AND PATENT HAMMERS.