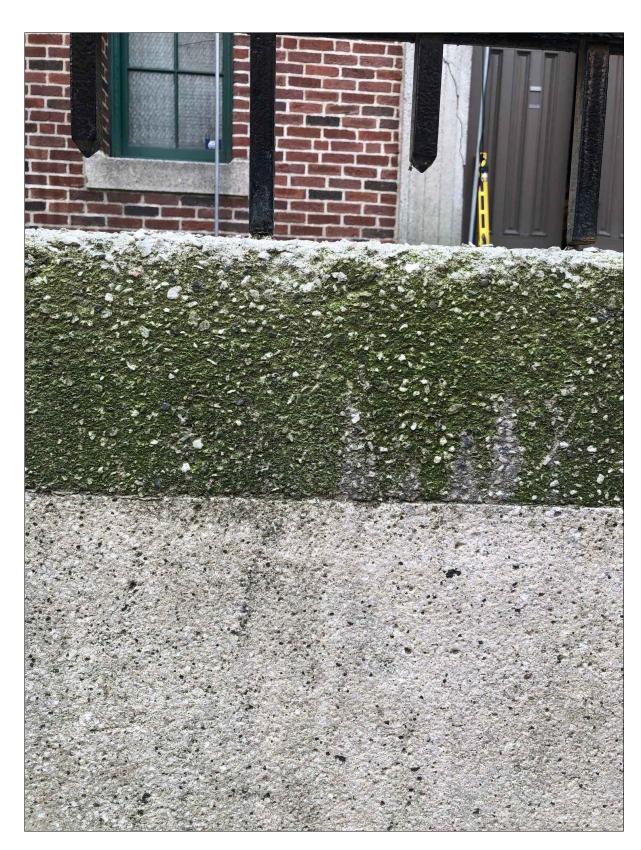

SURFACE EFFLORESCENCE AT NORTH SIDE BASE OF PIER 'D'

BUSH-HAMMERED WEST SURFACE OF PIER 'E'

CLOSE-UP OF PIER 'B' SHOWING LARGE AGGREGATE NOTICE EVIDENCE OF SURFACE HAVING BEEN WORKED BY BUSH HAMMERS AND PATENT HAMMERS.