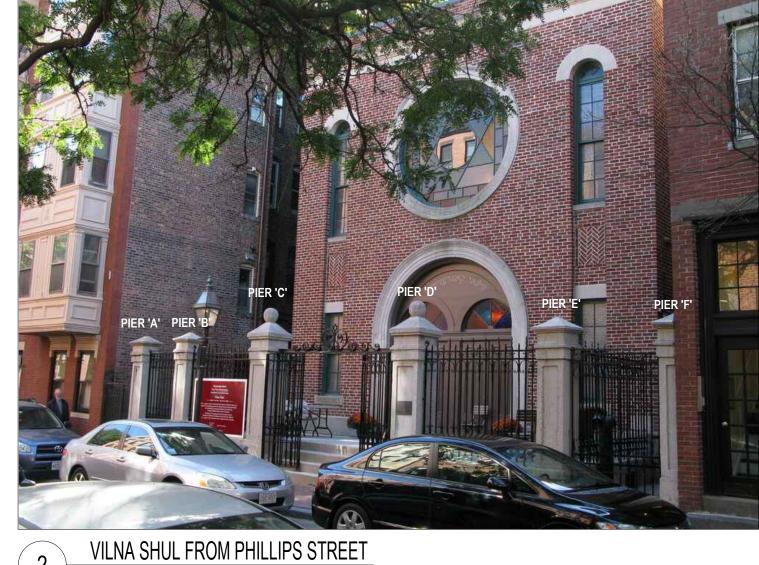

A-4.0 EXTERIOR ELEVATIONS SHOWING FENCING AND PIERS

A-5.0 PLAZA FLOOR PLAN WITH PROPOSED RESTORATION OF DECK MATERIALS

**PRESERVATION ARCHITECTS** 

41 Valley Road | Suite 211B Nahant, MA 01908

PROJECT NO: 1712. **VILNA SHUL BOSTON CENTER FOR JEWISH CULTURE** 

DOCUMENTATION FOR IN-PLACE RESTORATION OF PIER 'C'

A-2.0

EAST 3

A-2.0 SOUTH

NORTH

A-2.0 WEST

| EXISTING PIER TYPES - (TO BE RESTORED) |               |                  |                  |                  |                  |                 |  |  |
|----------------------------------------|---------------|------------------|------------------|------------------|------------------|-----------------|--|--|
| TYPE                                   | 'A' *         | 'B'              | 'C'              | 'D'              | 'E'              | 'F'             |  |  |
| BASE PLAN (WxD)                        | 20" x 20"     | 20 ½" x 19 ½"    | 24" x 20"        | 24" x 20"        | 20" x 20"        | 10 ½" x 20"     |  |  |
| SHAFT PLAN (WxD)                       | 18 ½" x 18 ½" | 18" x 18 ½"      | 22 ½" x 22 ½"    | 22 ½" x 22 ½"    | 18 ½" x 18 ½"    | 9 ½" x 18 ½"    |  |  |
| NO. OF PIECES                          | 4             | 4                | 5                | 5                | 4                | 4               |  |  |
| SUPPORT                                | FREE STANDING | INTEGRAL TO DECK | INTEGRAL TO DECK | INTEGRAL TO DECK | INTEGRAL TO DECK | ENGAGED IN WALL |  |  |
| MATERIAL                               | CAST STONE    | CAST STONE       | CAST STONE       | CAST STONE       | CAST STONE       | CAST STONE      |  |  |
| SURFACE FINISHES                       | BUSH HAMMER & | BUSH HAMMER &    | BUSH HAMMER &    | BUSH HAMMER &    | BUSH HAMMER &    | BUSH HAMMER &   |  |  |
| SON AGET INIGHES                       | PATENT HAMMER | PATENT HAMMER    | PATENT HAMMER    | PATENT HAMMER    | PATENT HAMMER    | PATENT HAMMER   |  |  |