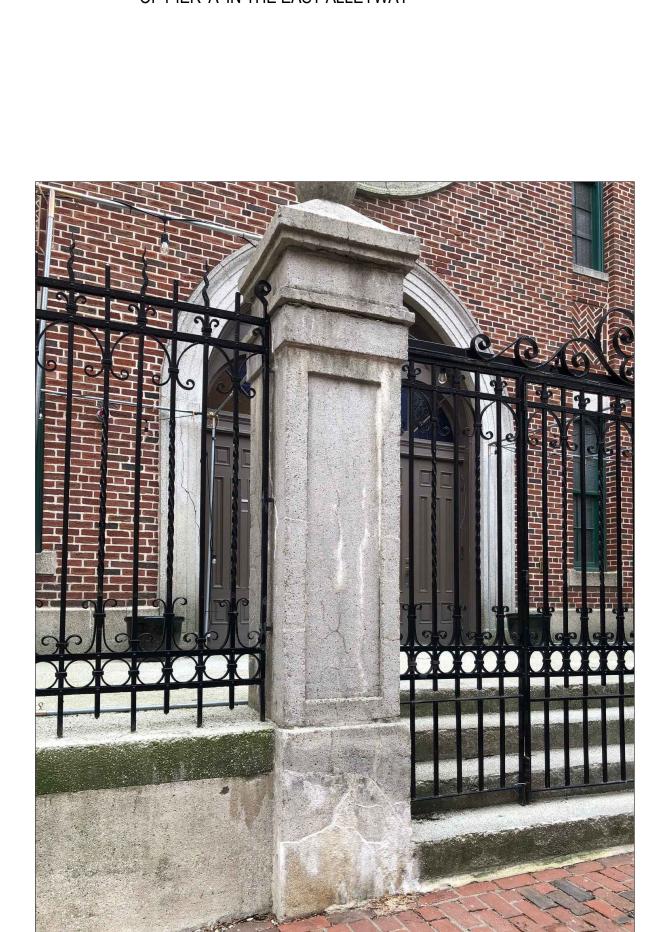

PLAZA RESTORATION

18 PHILLIPS STREET BOSTON, MA 02114

STATUS: JUN 9, 2023

03 Permit Drawings MAY 18, 2023 01 BHAC Advisory Review APR 20, 2023

**COVER SHEET** 

A-00.0

CLOSE-UP OF UPPER SOUTH SIDE OF PIER 'A' THIS IS WHERE SAMPLES WERE TAKEN; SEE SHEET A-10.