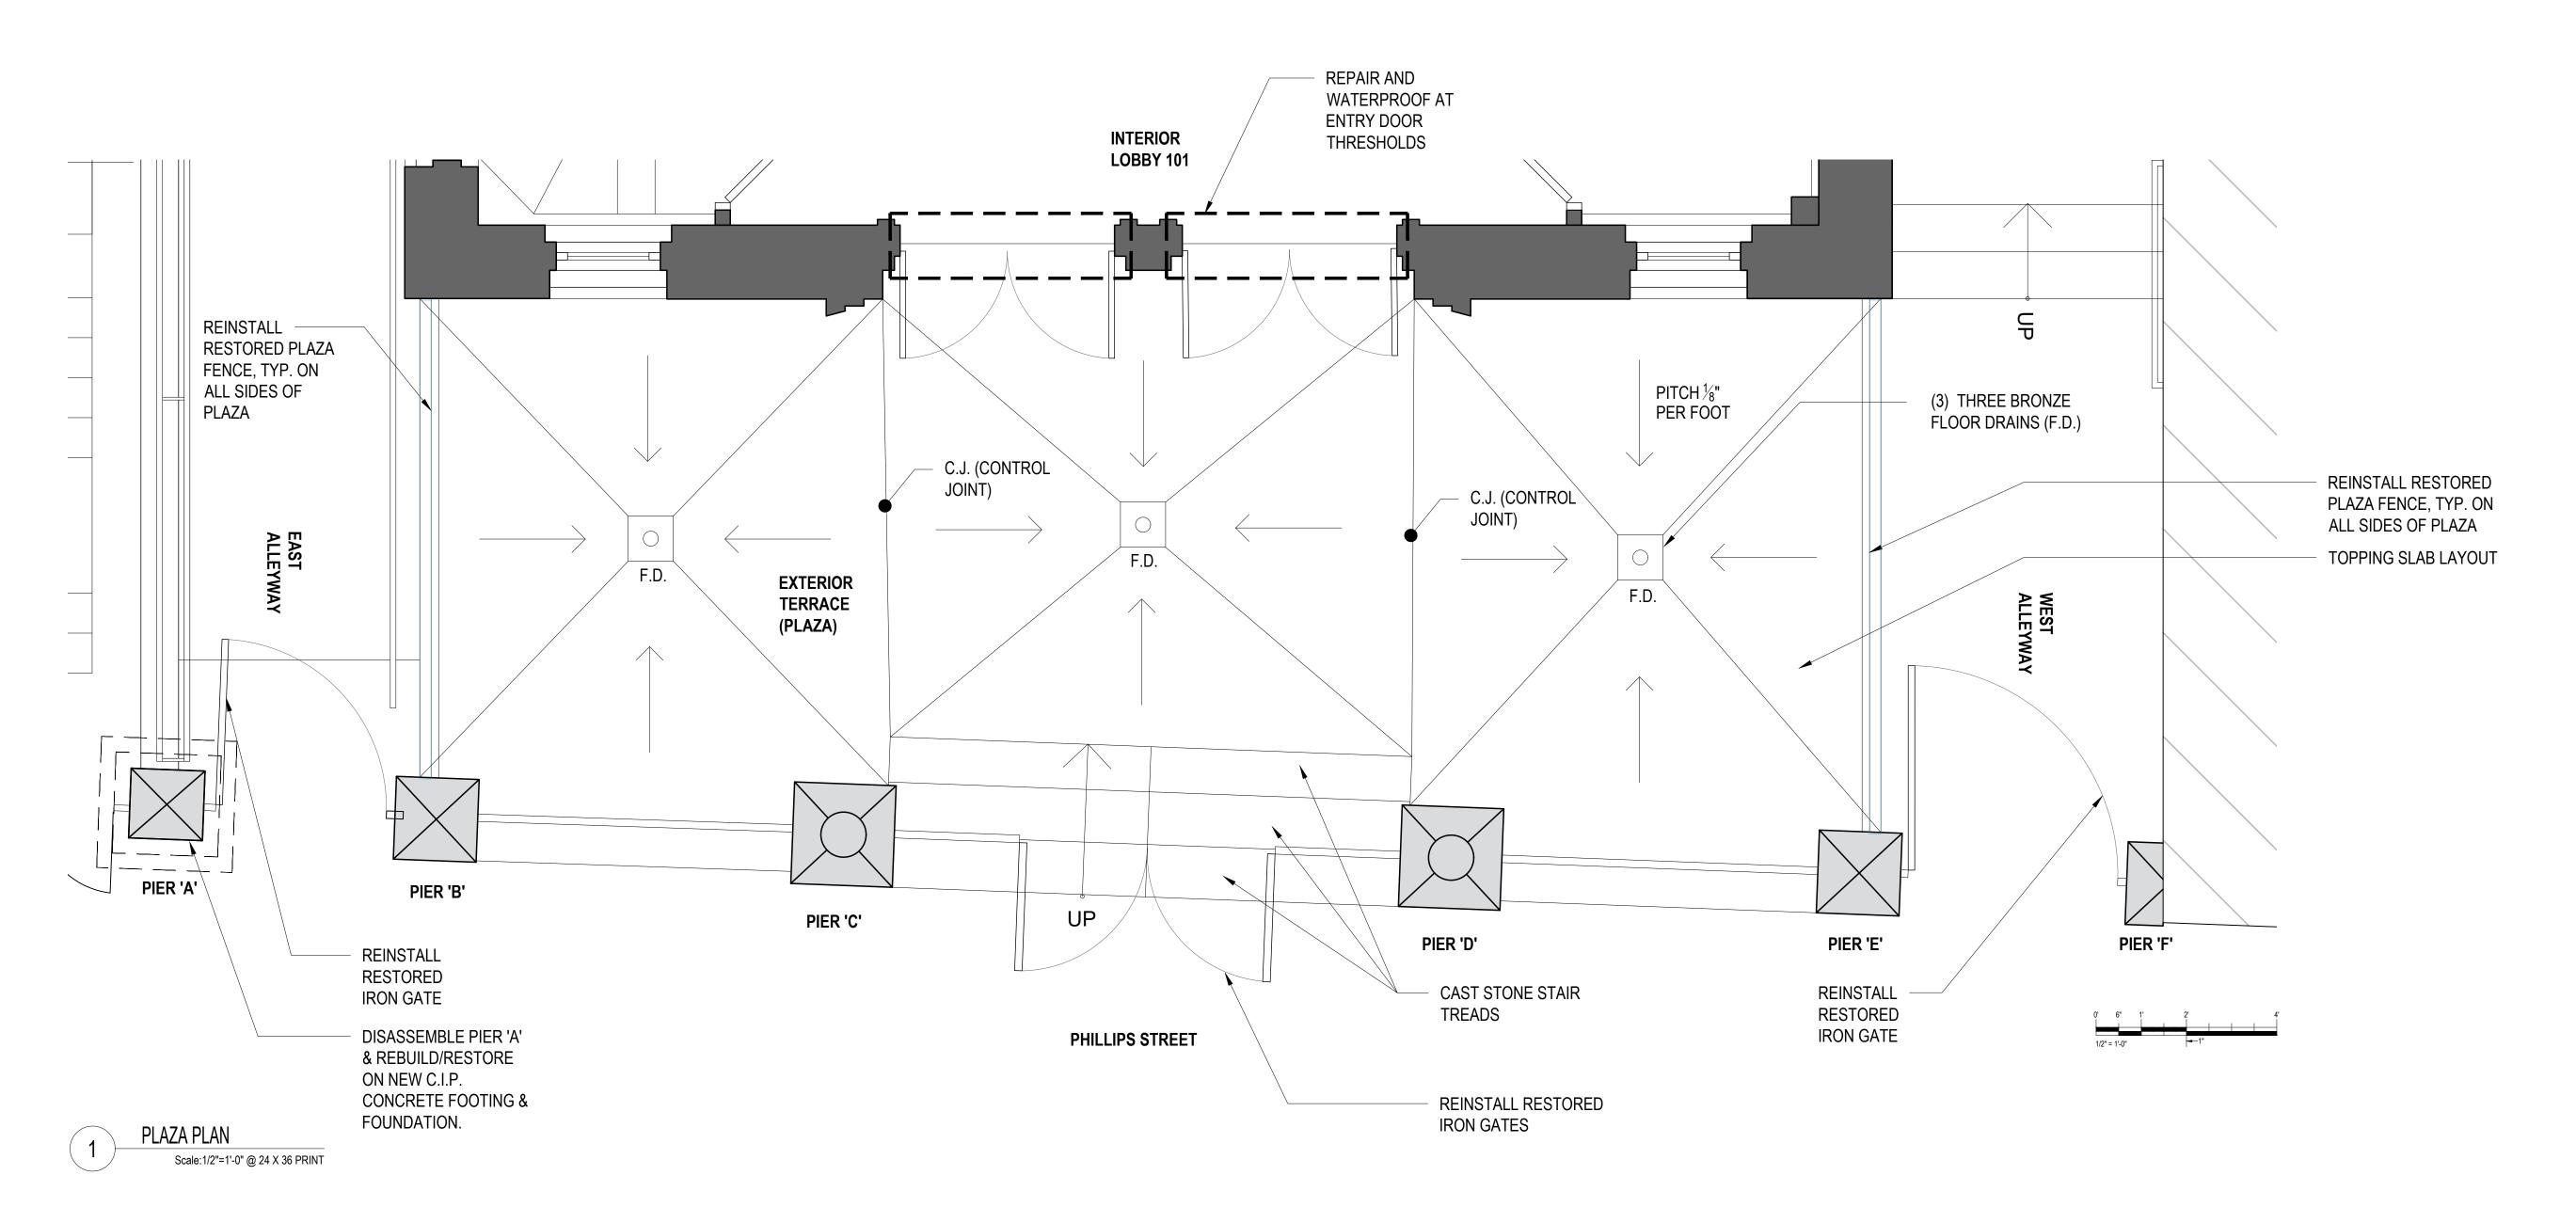

A-4.0 EXTERIOR ELEVATIONS SHOWING FENCING AND PIERS

A-5.0 PLAZA FLOOR PLAN WITH PROPOSED RESTORATION OF DECK MATERIALS

**PRESERVATION ARCHITECTS** 

41 Valley Road | Suite 211B Nahant, MA 01908

PROJECT NO: 1712. **VILNA SHUL BOSTON CENTER FOR JEWISH CULTURE** 

A-1.0

INDICATES CONCRETE SLAB REMOVAL

INDICATES REMOVAL OF EFFLORESCENCE

INDICATES REMOVAL & REPLACEMENT OF ½" THICK STUCCO FACING MATERIAL

INDICATES CRACK REPAIR LOCATION

INDICATES MORTAR SETTING BED

INDICATES GATE ANCHOR LOCATION