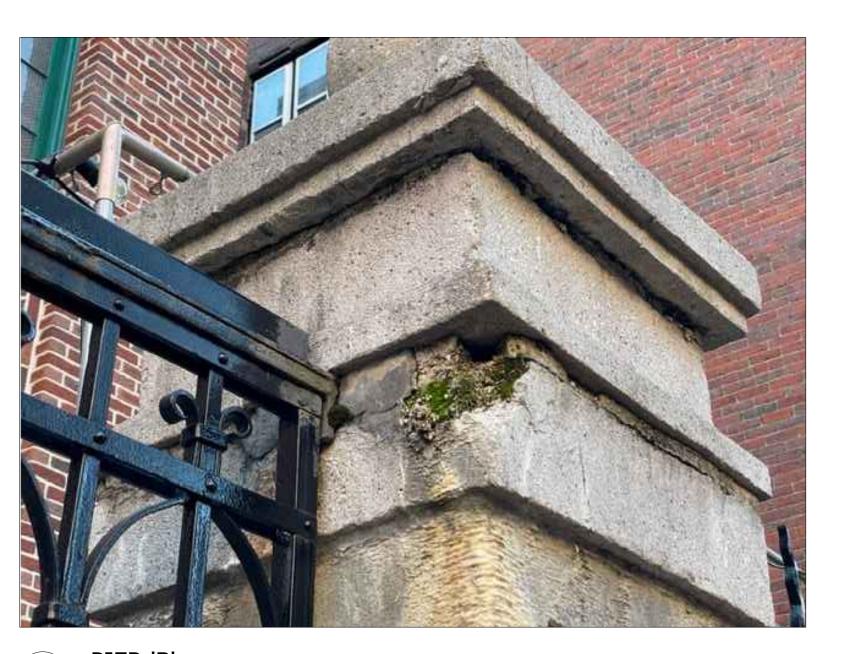

DOCUMENTATION FOR IN-PLACE RESTORATION OF PIER 'C'

A-2.0

EAST 3

A-2.0 SOUTH

NORTH

A-2.0 WEST

| EXISTING PIER TYPES - (TO BE RESTORED) |               |                  |                  |                  |                  |                 |  |  |
|----------------------------------------|---------------|------------------|------------------|------------------|------------------|-----------------|--|--|
| TYPE                                   | 'A' *         | 'B'              | 'C'              | 'D'              | 'E'              | 'F'             |  |  |
| BASE PLAN (WxD)                        | 20" x 20"     | 20 ½" x 19 ½"    | 24" x 20"        | 24" x 20"        | 20" x 20"        | 10 ½" x 20"     |  |  |
| SHAFT PLAN (WxD)                       | 18 ½" x 18 ½" | 18" x 18 ½"      | 22 ½" x 22 ½"    | 22 ½" x 22 ½"    | 18 ½" x 18 ½"    | 9 ½" x 18 ½"    |  |  |
| NO. OF PIECES                          | 4             | 4                | 5                | 5                | 4                | 4               |  |  |
| SUPPORT                                | FREE STANDING | INTEGRAL TO DECK | INTEGRAL TO DECK | INTEGRAL TO DECK | INTEGRAL TO DECK | ENGAGED IN WALL |  |  |
| MATERIAL                               | CAST STONE    | CAST STONE       | CAST STONE       | CAST STONE       | CAST STONE       | CAST STONE      |  |  |
| SURFACE FINISHES                       | BUSH HAMMER & | BUSH HAMMER &    | BUSH HAMMER &    | BUSH HAMMER &    | BUSH HAMMER &    | BUSH HAMMER &   |  |  |
| SON AGET INIGHES                       | PATENT HAMMER | PATENT HAMMER    | PATENT HAMMER    | PATENT HAMMER    | PATENT HAMMER    | PATENT HAMMER   |  |  |