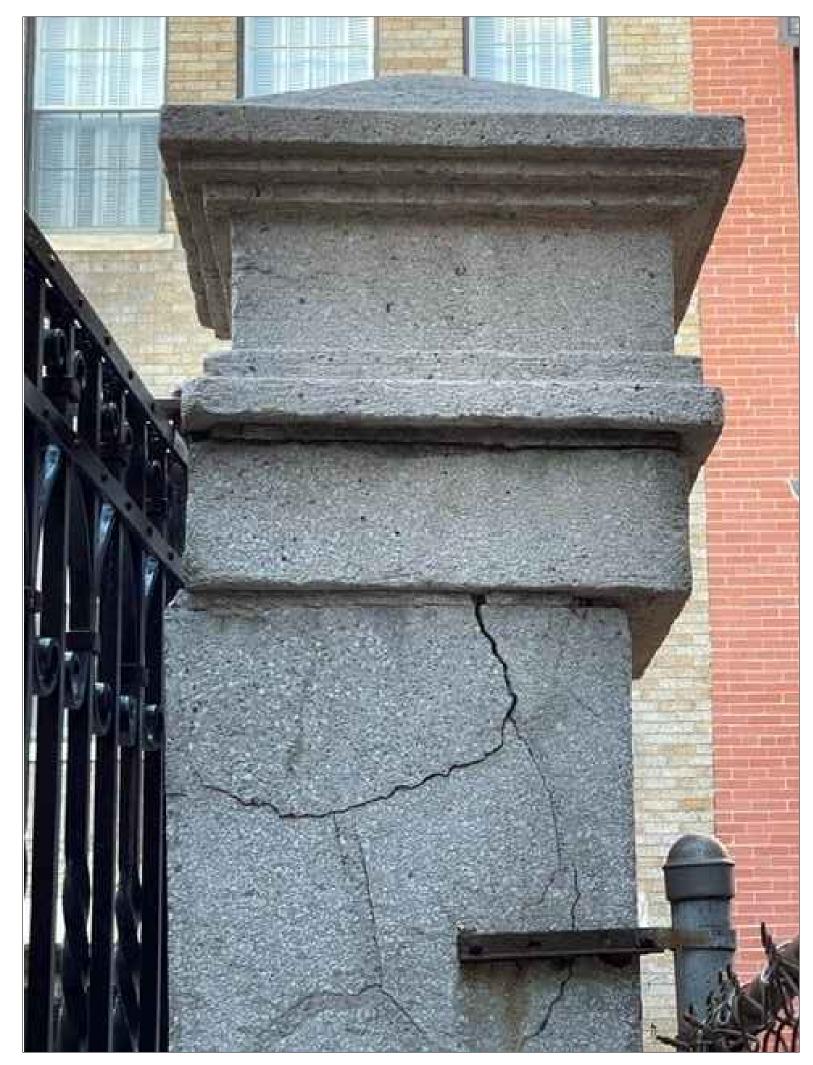

SURFACE EFFLORESCENCE AT NORTH SIDE BASE OF PIER 'D'

BUSH-HAMMERED WEST SURFACE OF PIER 'E'

CLOSE-UP OF PIER 'B' SHOWING LARGE AGGREGATE NOTICE EVIDENCE OF SURFACE HAVING BEEN WORKED BY BUSH HAMMERS AND PATENT HAMMERS.