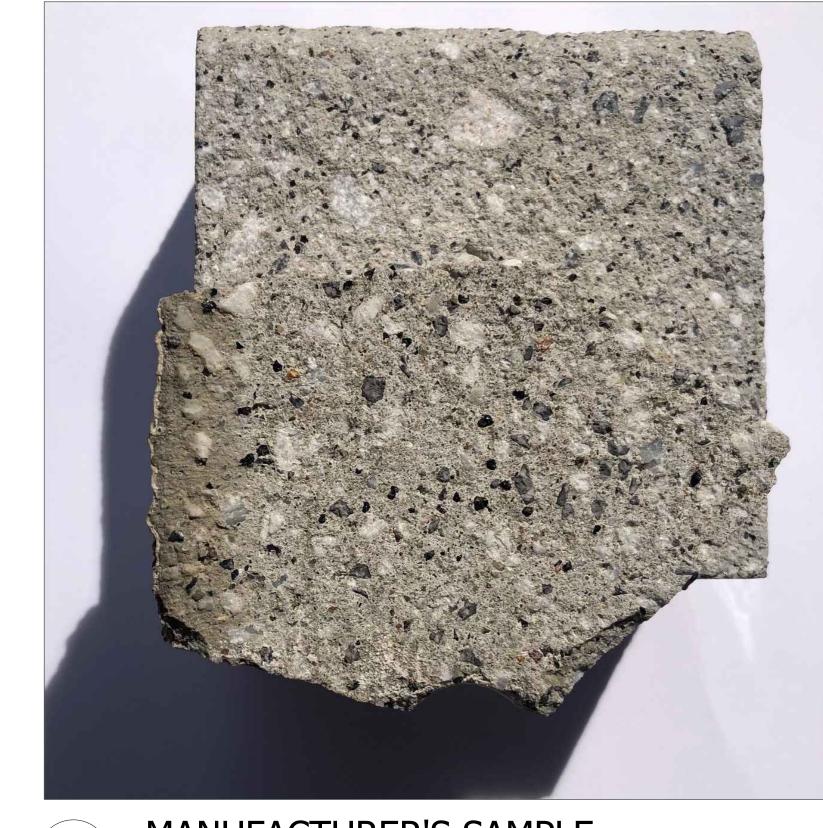

MANUFACTURER'S SAMPLE EXISTING (REMOVED) SAMPLE SITTING ON TOP OF MANUFACTURER'S SAMPLE

PIER 'C' AND DECK WALL VIEW OF PIER 'C' SHOWING LOWER SURVIVING DECK WALL AT LEFT

PLAZA EDGE VIEW OF EDGE OF SLAB WITH ORIGINAL WALL BELOW, SHOWING BUSH HAMMER EVIDENCE

MANUFACTURER'S SAMPLE AND EXISTING SAMPLE MANUFACTURER'S SAMPLE ON LEFT; EXISTING SAMPLE (REMOVED FROM PIER 'A') ON RIGHT

41 Valley Road | Suite 211B Nahant, MA 01908 (617) 227-2675 www.SpencerPreservationGroup.com