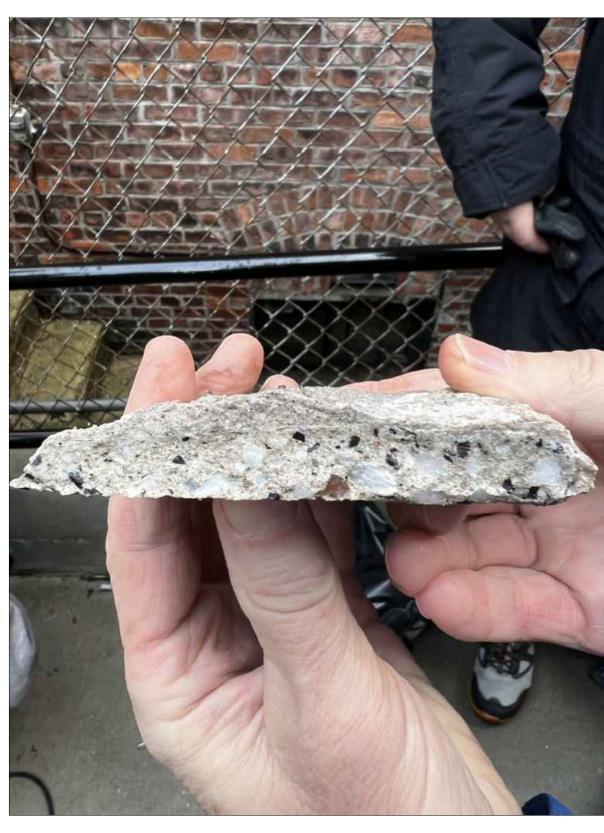

MANUFACTURER'S SAMPLE EXISTING (REMOVED) SAMPLE SITTING ON TOP OF MANUFACTURER'S SAMPLE

PIER 'C' AND DECK WALL VIEW OF PIER 'C' SHOWING LOWER SURVIVING DECK WALL AT LEFT

PLAZA EDGE VIEW OF EDGE OF SLAB WITH ORIGINAL WALL BELOW, SHOWING BUSH HAMMER EVIDENCE

MANUFACTURER'S SAMPLE AND EXISTING SAMPLE MANUFACTURER'S SAMPLE ON LEFT; EXISTING SAMPLE (REMOVED FROM PIER 'A') ON RIGHT

41 Valley Road | Suite 211B Nahant, MA 01908 (617) 227-2675 www.SpencerPreservationGroup.com