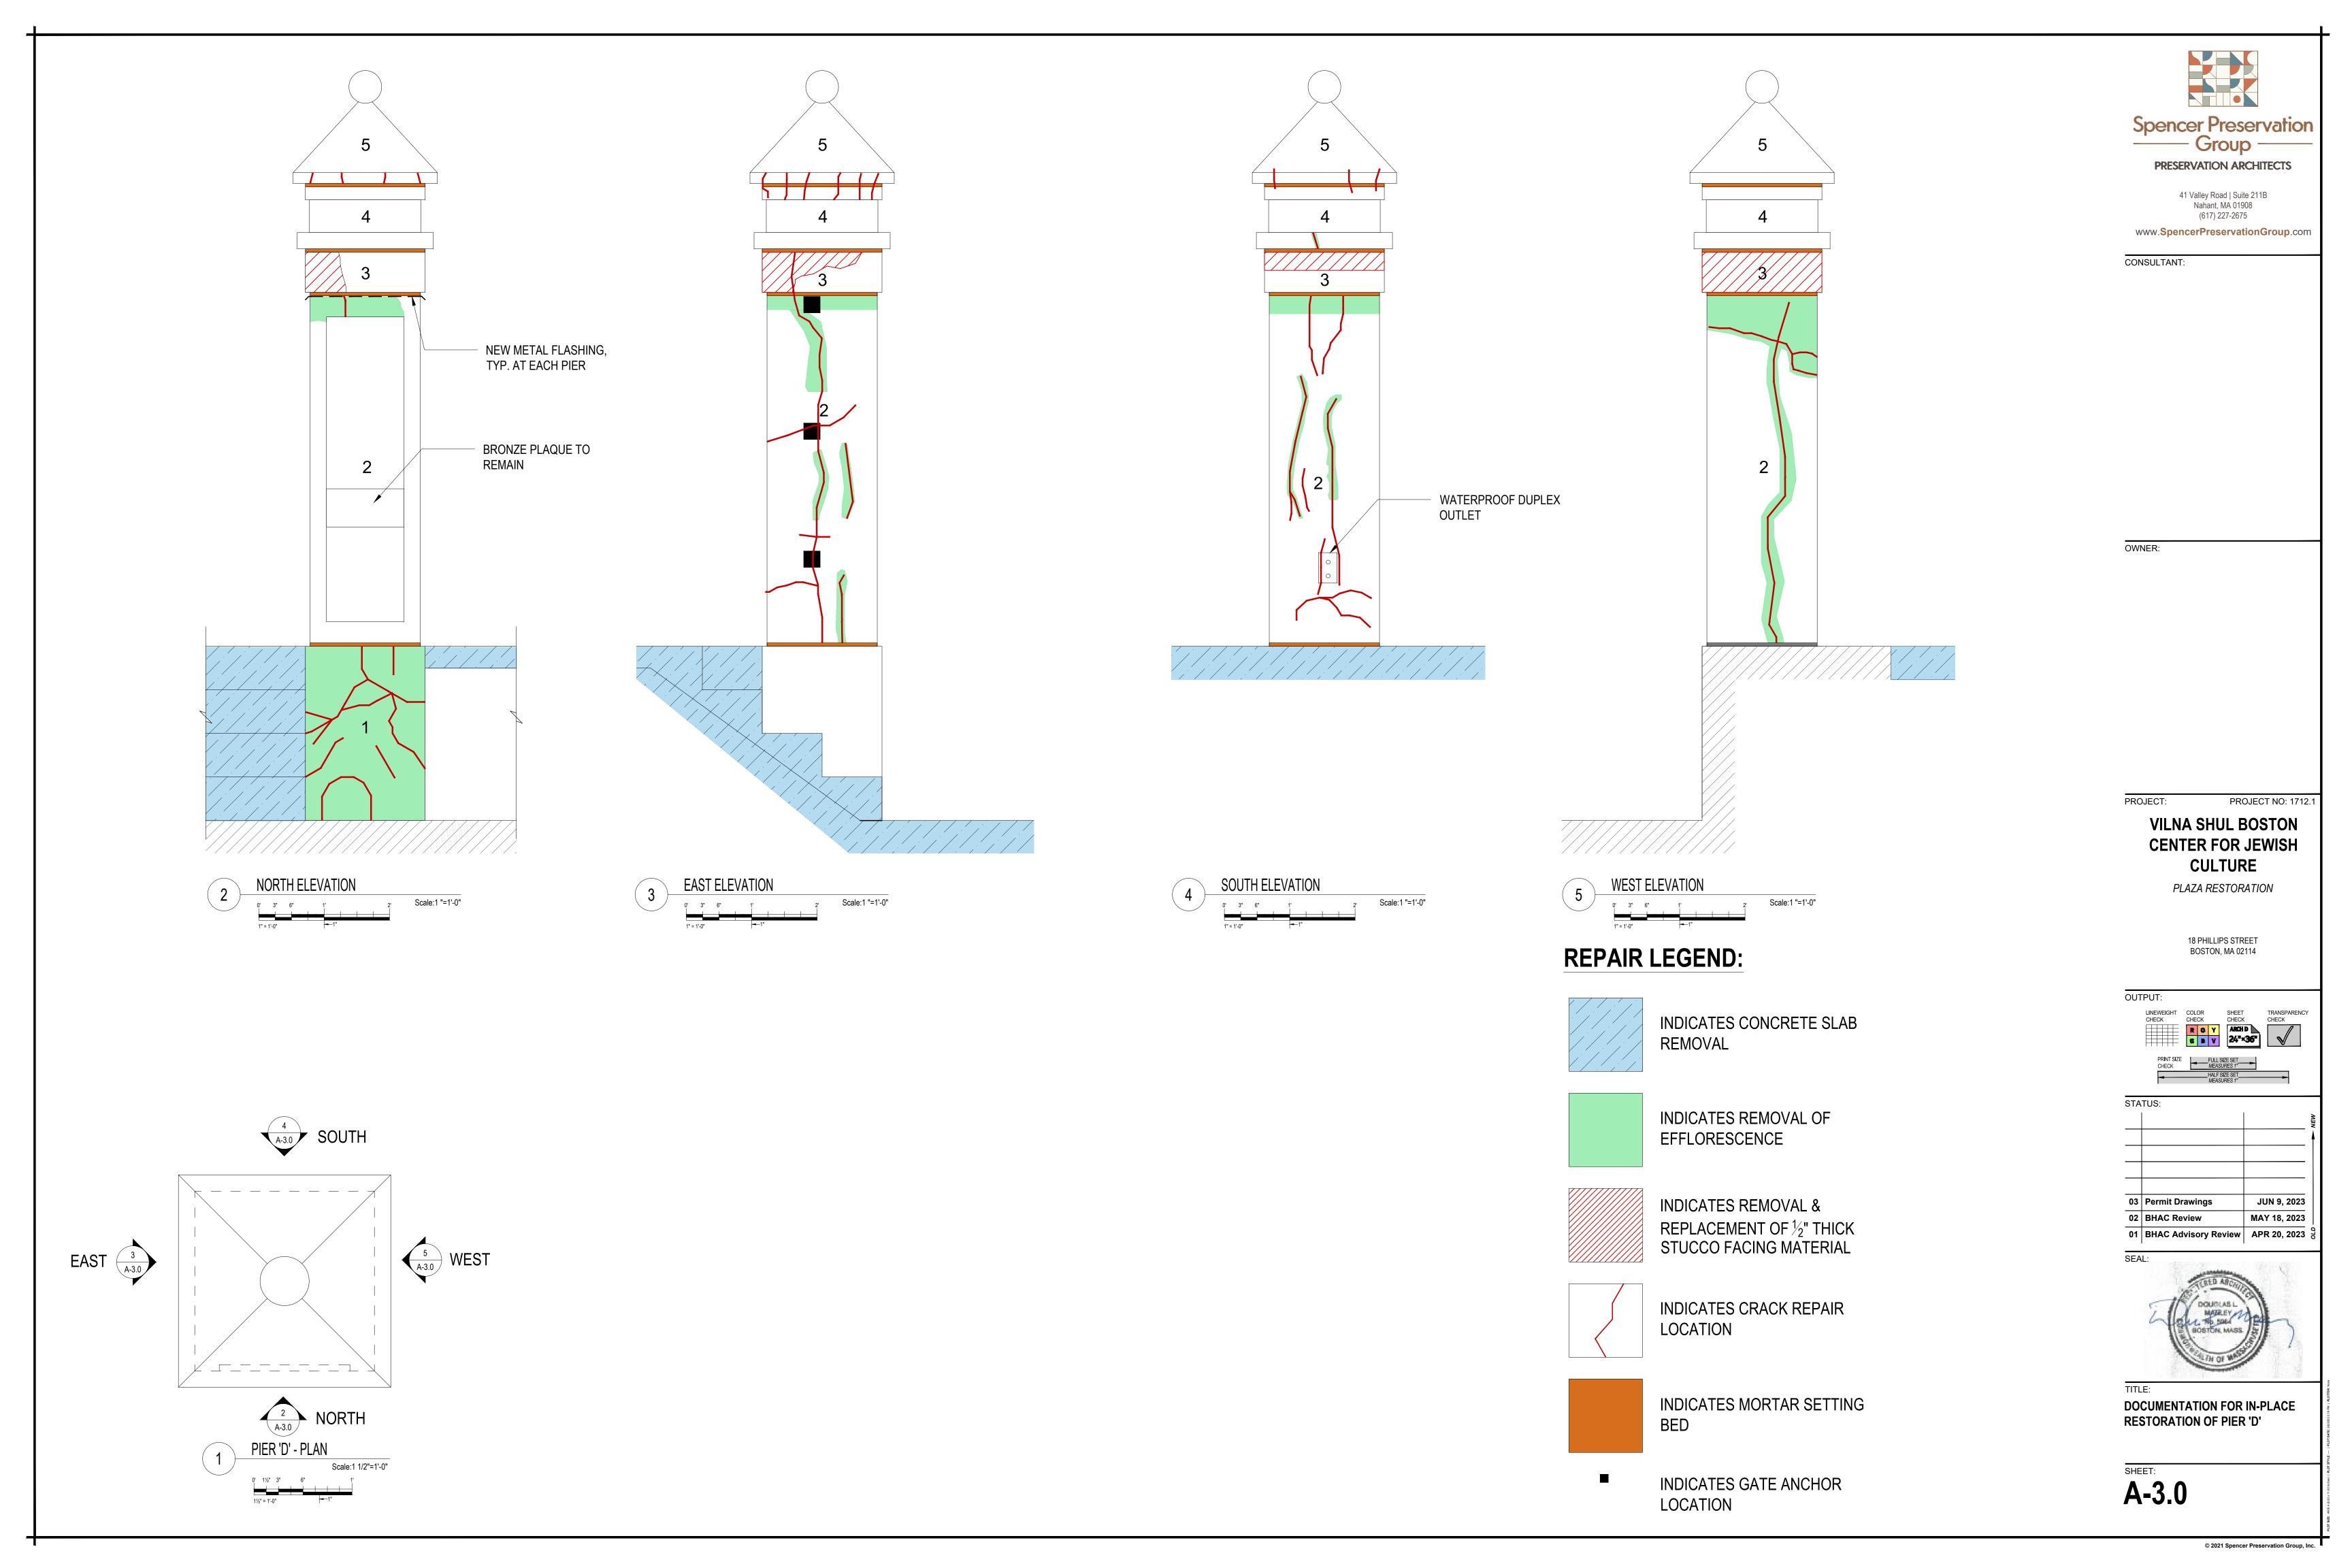

#### ARCHITECTURAL

A-00.0 COVER SHEET

A-0.0 EXISTING CONDITIONS OVERVIEW WITH CONDITIONS ASSESSMENT

REMOVAL OF SAMPLES FOR MATCHING OF IN-KIND REPLACEMENT MATERIALS

DOCUMENTATION FOR IN-PLACE RESTORATION OF PIER 'D'

#### **VILNA SHUL BOSTON CENTER FOR JEWISH CULTURE**

PLAZA RESTORATION

18 PHILLIPS STREET BOSTON, MA 02114

JUN 9, 2023 01 BHAC Advisory Review APR 20, 2023

REMOVAL OF SAMPLES FOR MATCHING OF IN-KIND MATERIALS

A-1.0

INDICATES CONCRETE SLAB REMOVAL

INDICATES REMOVAL OF EFFLORESCENCE

INDICATES REMOVAL & REPLACEMENT OF ½" THICK STUCCO FACING MATERIAL

INDICATES CRACK REPAIR LOCATION

INDICATES MORTAR SETTING BED

INDICATES GATE ANCHOR LOCATION