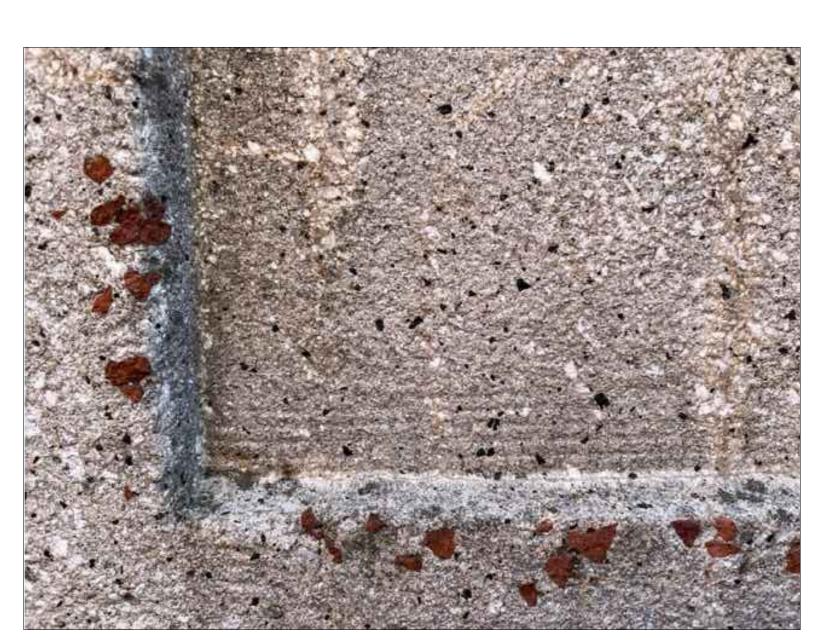

SURFACE EFFLORESCENCE AT NORTH SIDE BASE OF PIER 'D'

BUSH-HAMMERED WEST SURFACE OF PIER 'E'

CLOSE-UP OF PIER 'B' SHOWING LARGE AGGREGATE NOTICE EVIDENCE OF SURFACE HAVING BEEN WORKED BY BUSH HAMMERS AND PATENT HAMMERS.