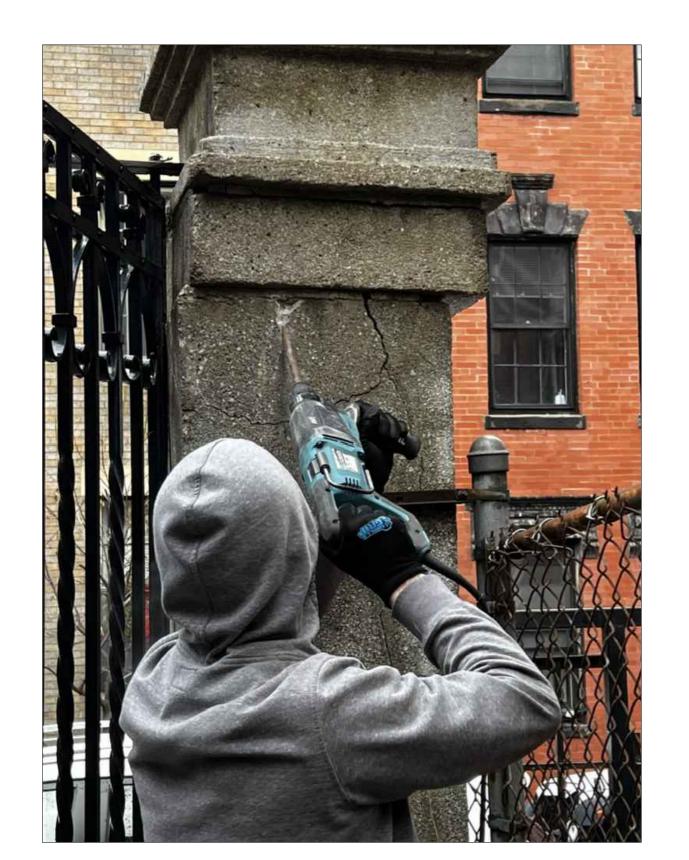

## **VILNA SHUL BOSTON CENTER FOR JEWISH CULTURE**

PLAZA RESTORATION

18 PHILLIPS STREET BOSTON, MA 02114

**EXISTING CONDITIONS OVERVIEW** WITH CONDITIONS ASSESSMENT

A-0.0

REMOVING SAMPLES SAMPLE BEING REMOVED WITH IMPACT HAMMER AT AT BACK SIDE OF PIER 'A' IN THE EAST ALLEYWAY

REMOVING SAMPLES SAMPLE BEING CAREFULLY REMOVED WITH CHISEL AT AT BACK SIDE OF PIER 'A' IN THE EAST ALLEYWAY

EXISTING SAMPLE REMOVED NOTE THAT A HORIZONTAL LINE SEPARATES THE  $\frac{1}{2}$ " THICK FACING MATERIAL FROM THE CONCRETE CORE.