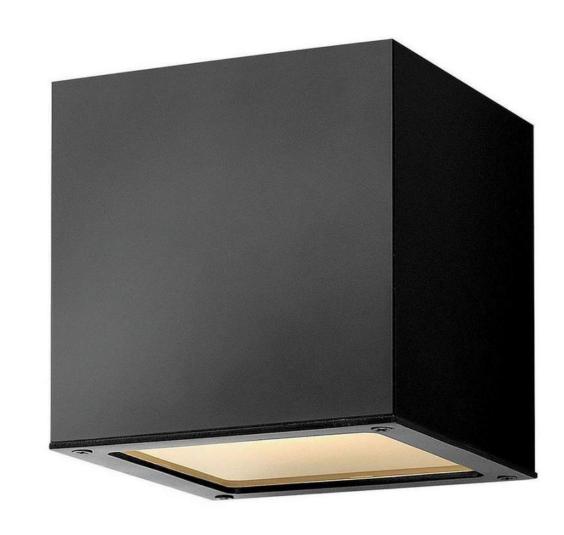

3 ENLARGED DOOR ELEVATION AT LOBBY ENTRANCE

INTEGRATED STEP LIGHT FIXTURE ALONG NEWBURY STREET TERRACE STAIRS

ENTRY SCONCE LIGHT FIXTURE - AT 260 NEWBURY ENTRY

FLUSH MOUNT, ADA COMPATABLE WALL SCONCE - AT ALLEY ENTRY AND ROOF DECKS