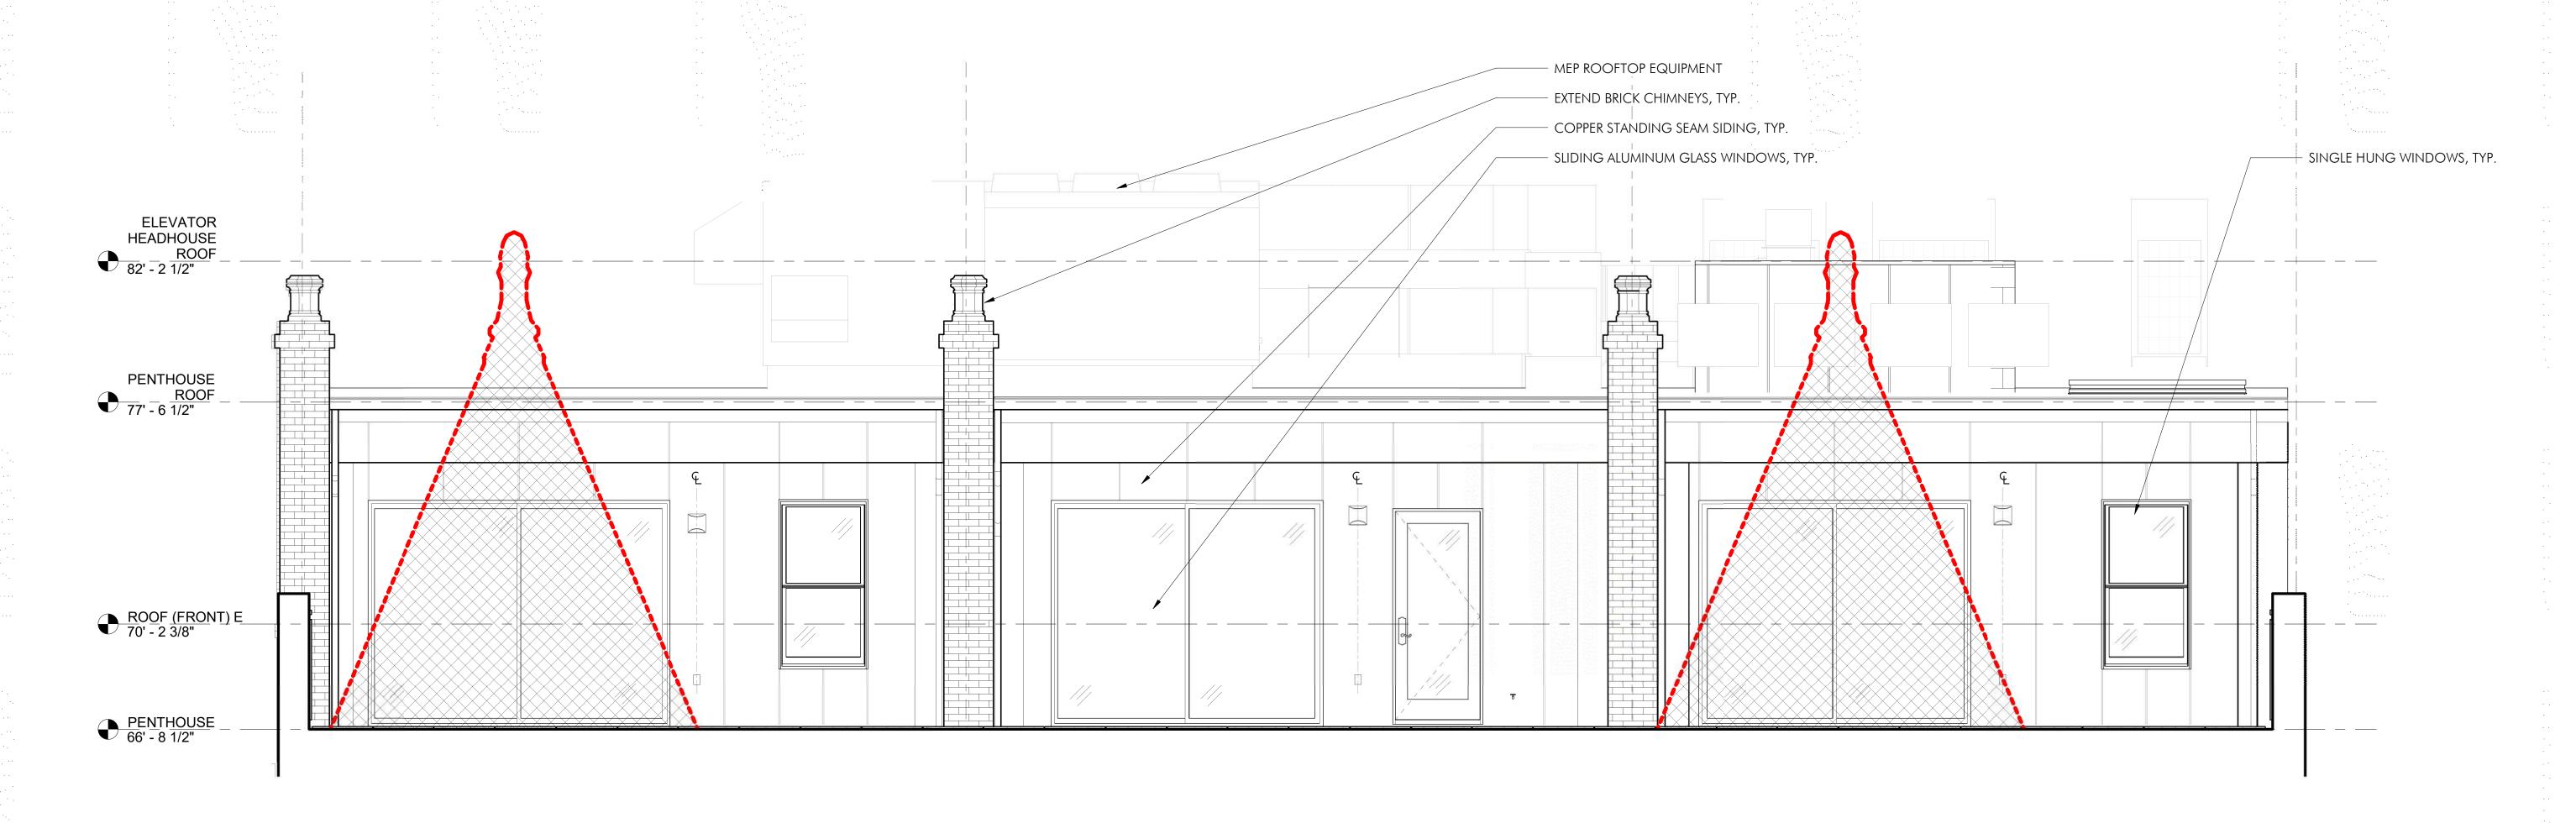

CHEVRON

1 ENLARGED NORTH ELEVATION - PENTHOUSE 3/8" = 1'-0"

2 ENLARGED SOUTH ELEVATION - PENTHOUSE

**17** 

**20** 

1 ENLARGED DOOR ELEVATION AT 256 NEWBURY

3/4" = 1'-0"

2 ENLARGED DOOR ELEVATION AT 258 NEWBURY