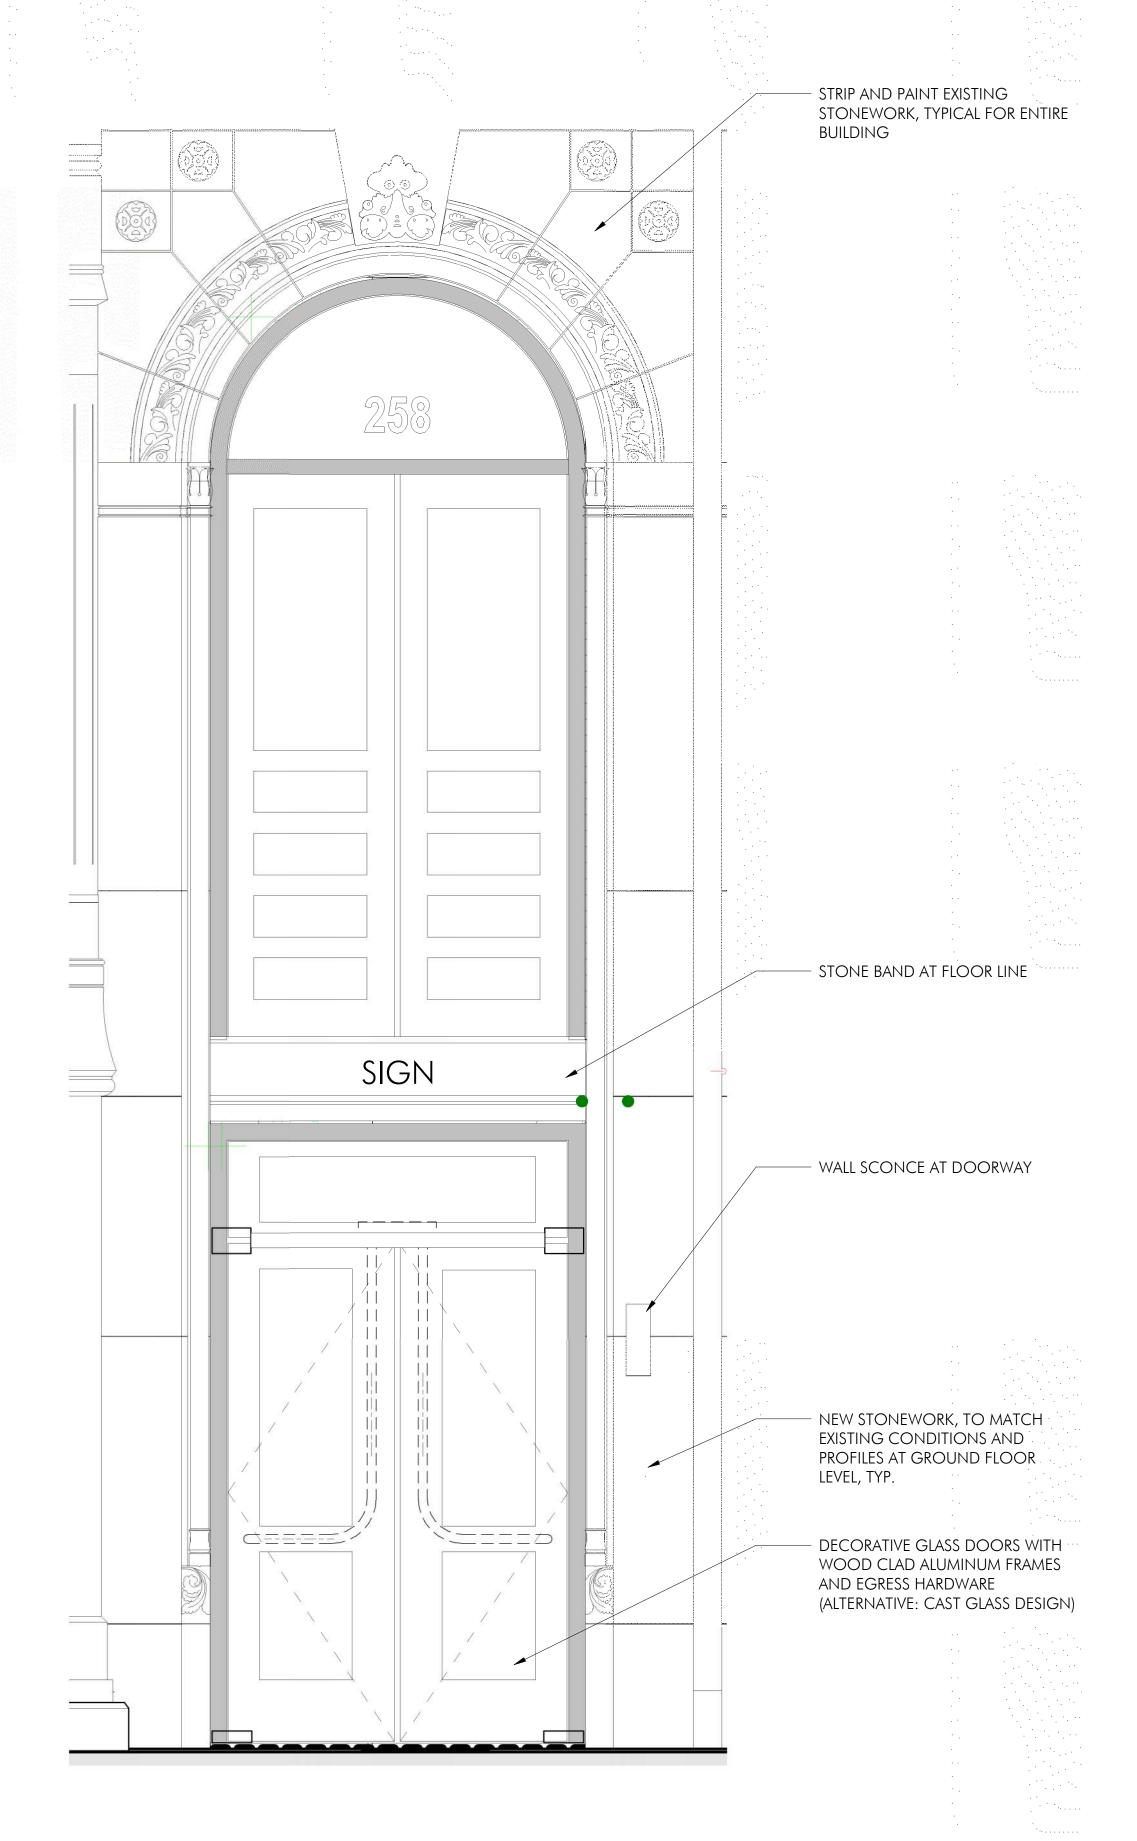

CHEVRON

1 ENLARGED NORTH ELEVATION - PENTHOUSE 3/8" = 1'-0"

2 ENLARGED SOUTH ELEVATION - PENTHOUSE

**17** 

**20** 

1 ENLARGED DOOR ELEVATION AT 256 NEWBURY

3/4" = 1'-0"

2 ENLARGED DOOR ELEVATION AT 258 NEWBURY