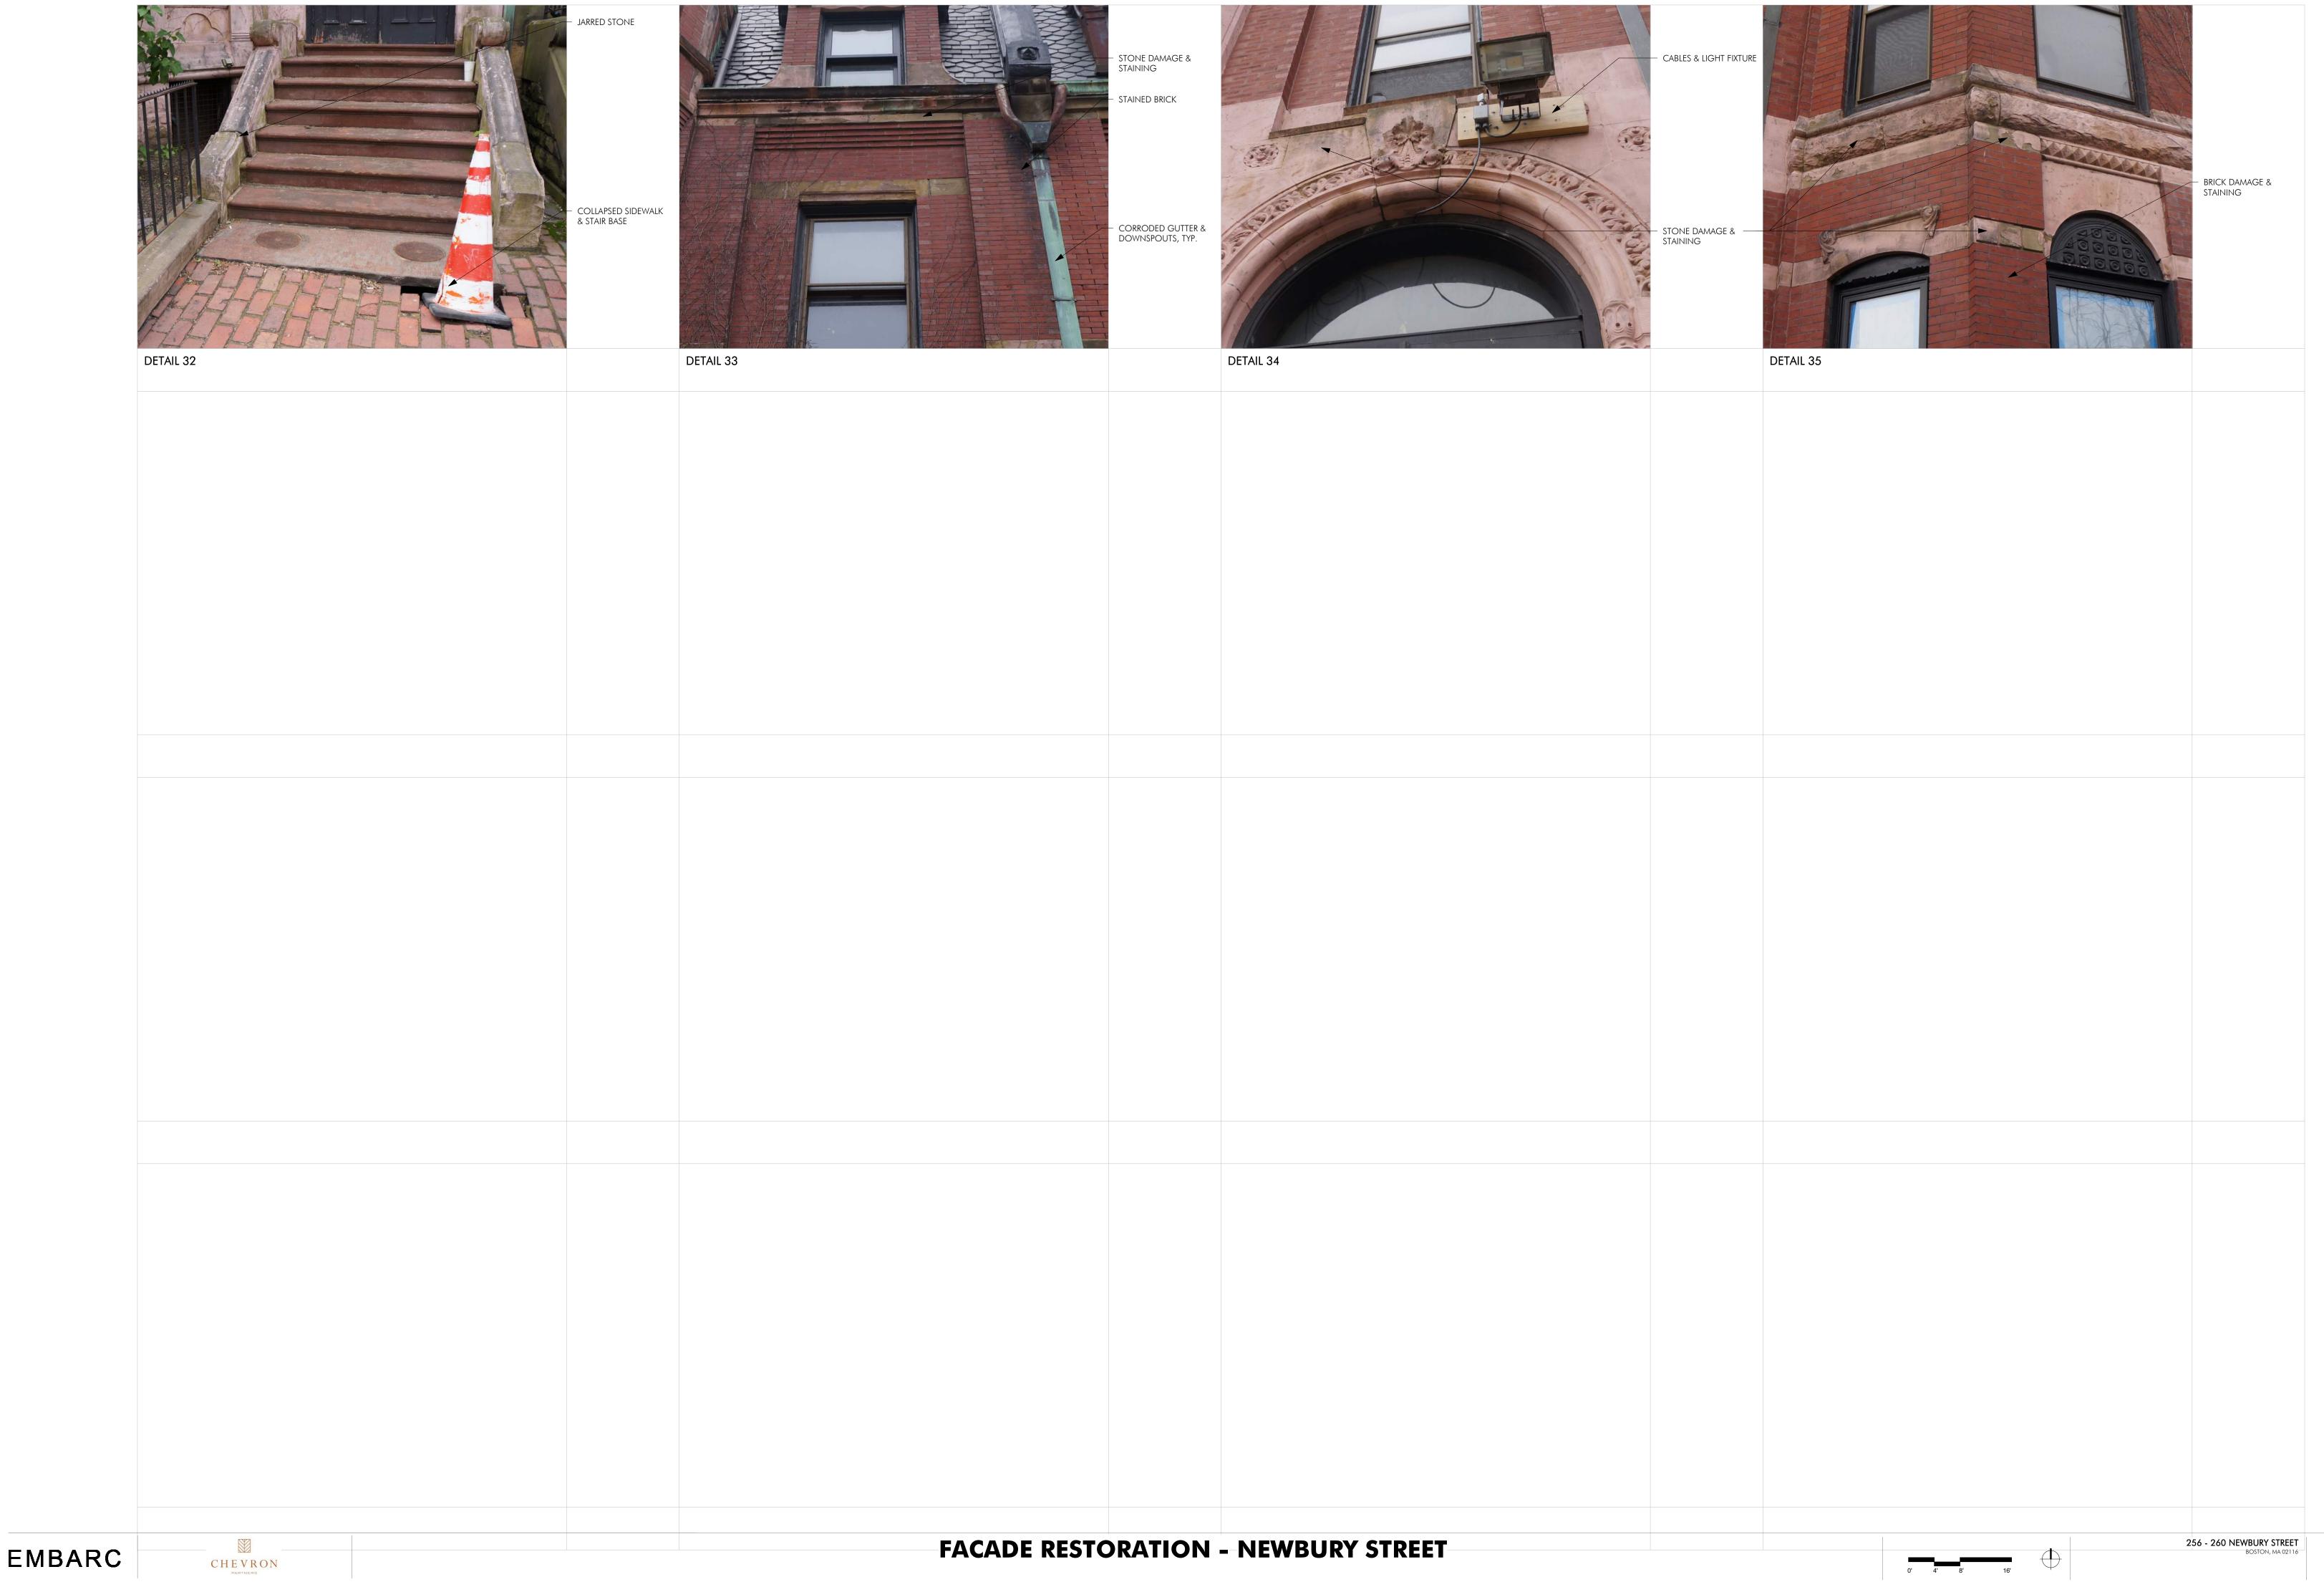

VIEWS ALONG NEWBURY STREET

VIEWS ALONG PUBLIC ALLEY

NEWBURY STREET FACADE

PUBLIC ALLEY FACADE

copyright: EMBARC Studio, LLC. | C:\Local Revit\20067\_256-260 Newbury St\_V19\_Central\_Landmarks Package\_Revised\_atremblay7U65V.rvt