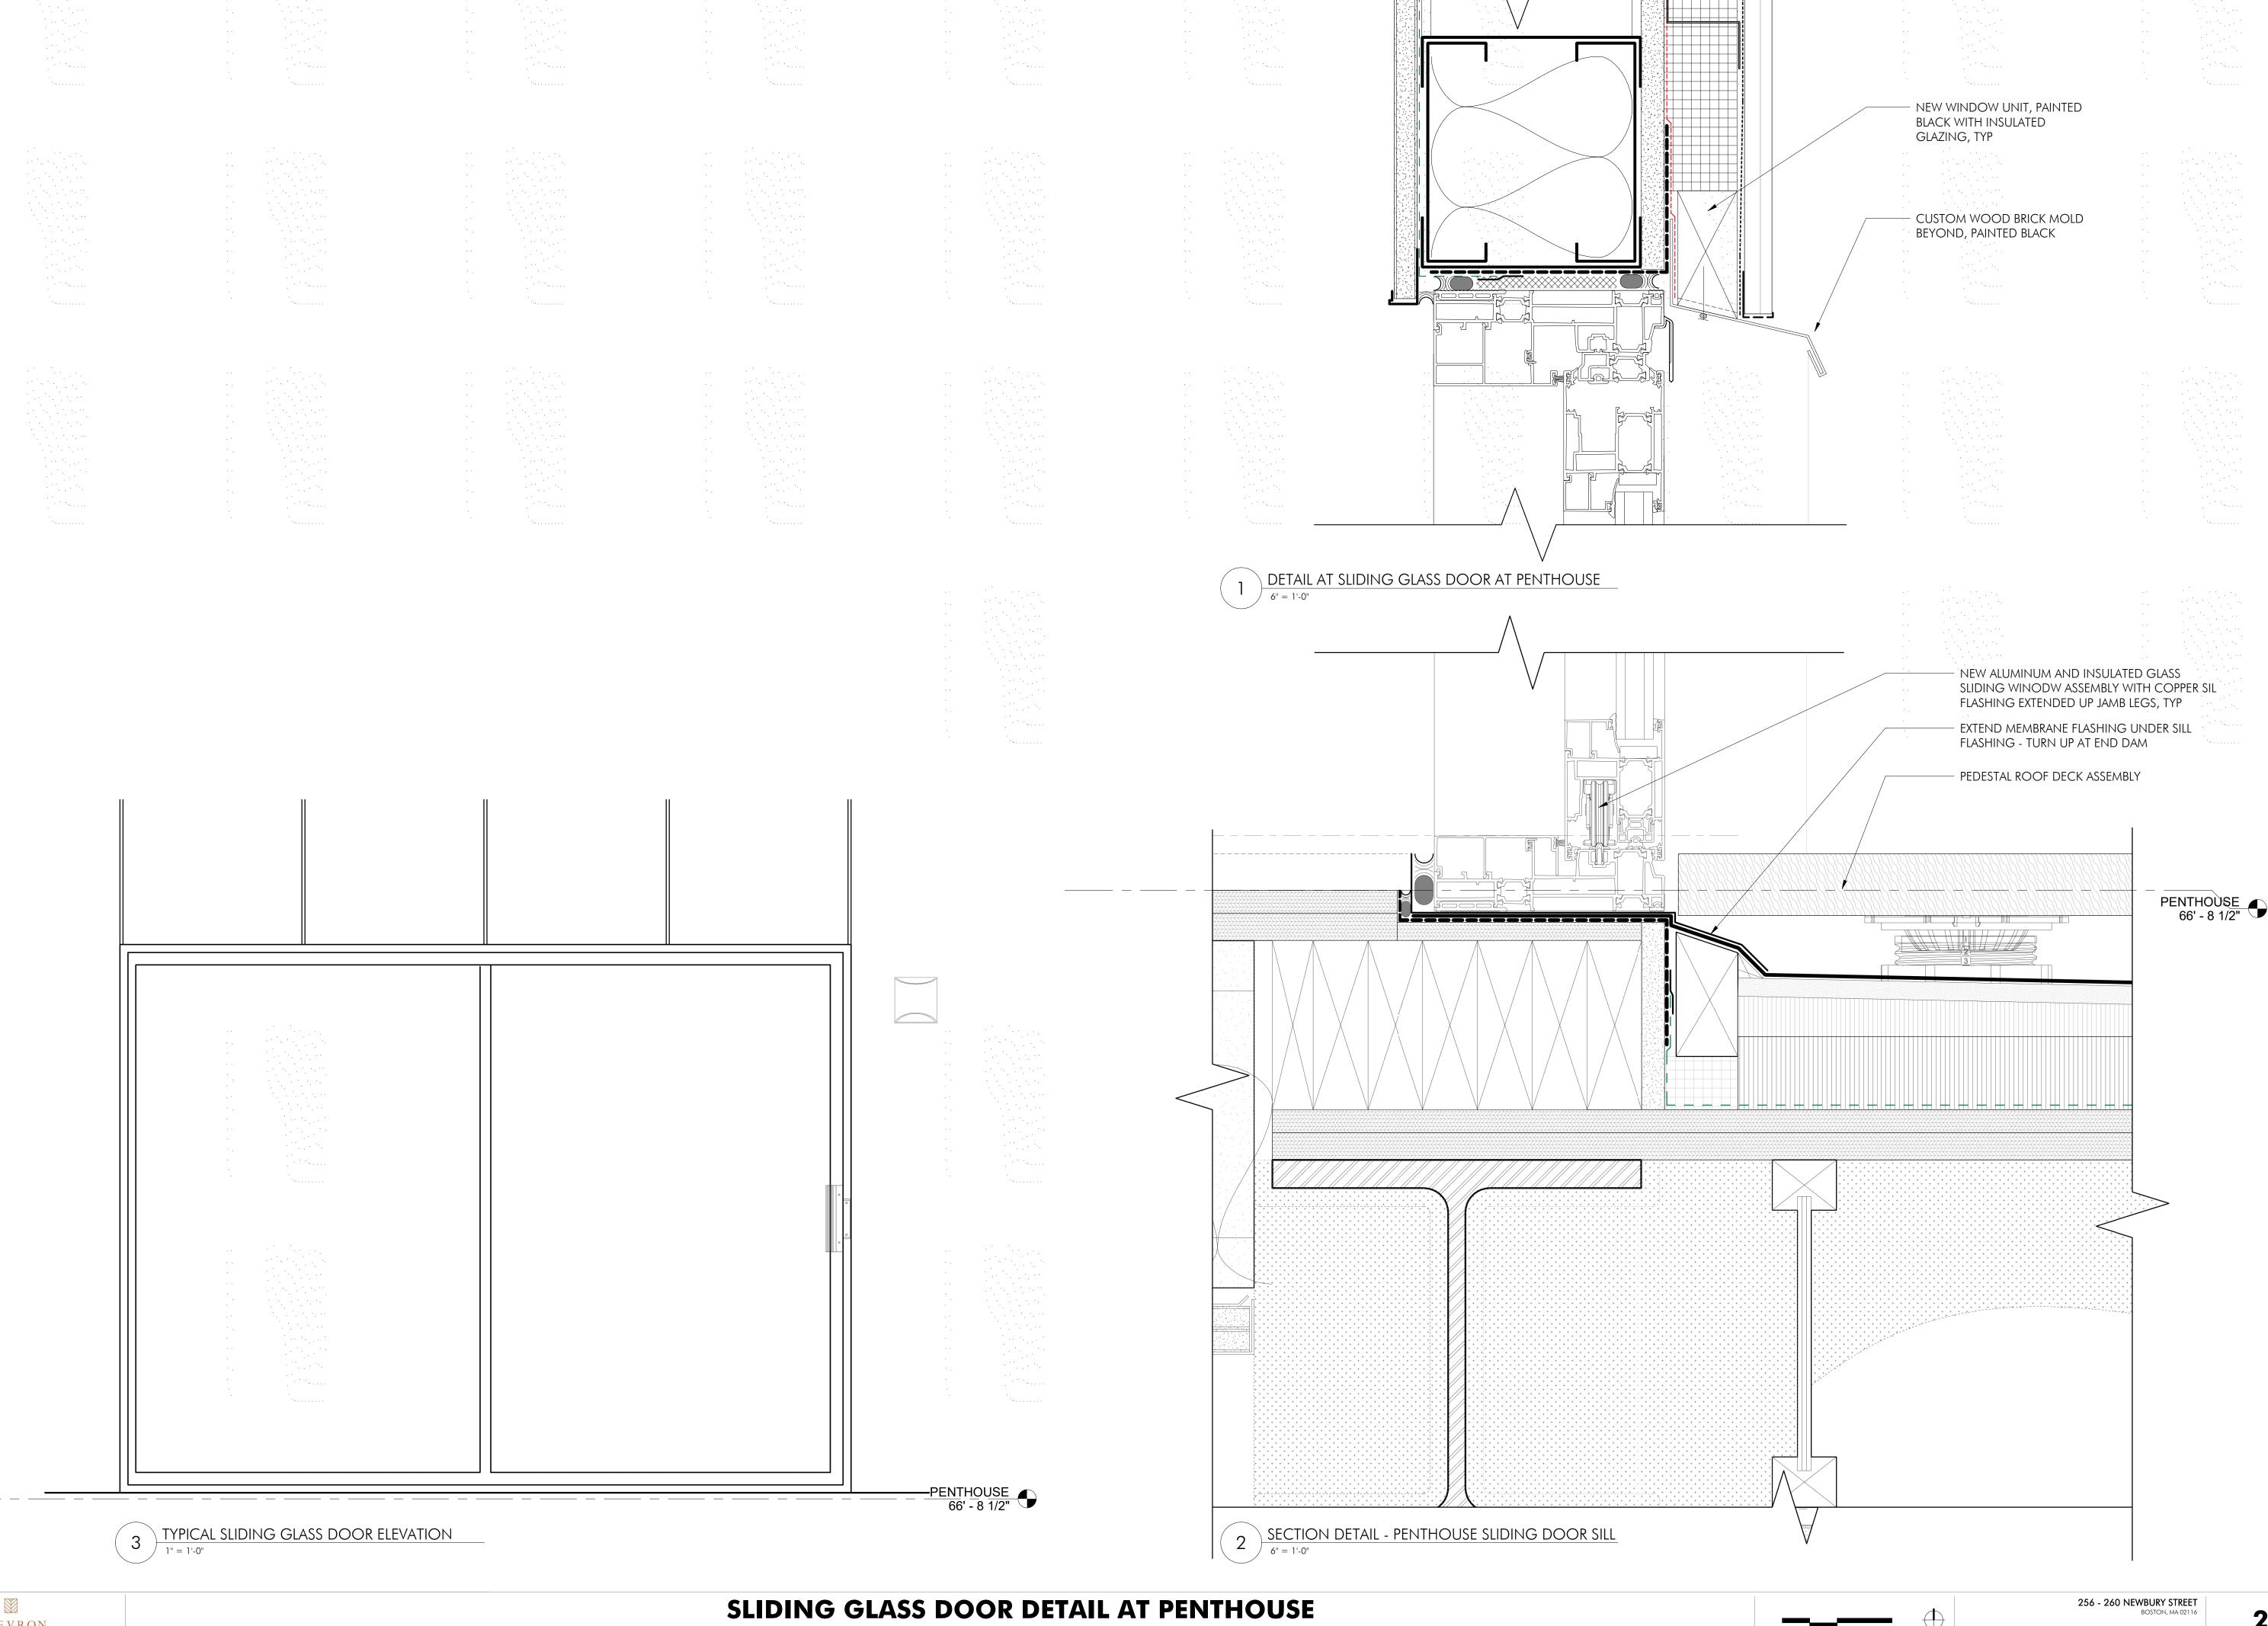

## INDEX SHEET SHEET NAME NUMBER COVER SITE CONTEXT CONTEXT PHOTOS CONTEXT PHOTOS EXISTING BUILDING PHOTOS EXISTING BUILDING PHOTOS SITE PLAN FLOOR PLANS FLOOR PLANS FLOOR PLANS NORTH ELEVATION SOUTH ELEVATION ENLARGED PENTHOUSE ELEVATIONS ENLARGED MANSARD ELEVATION FACADE RESTORATION - NEWBURY STREET FACADE RESTORATION - NEWBURY STREET FACADE RESTORATION - PUBLIC ALLEY SIGHT LINE SECTION ENLARGED TERRACE PLAN ENLARGED NORTH ELEVATION AT DIG-OUT ENLARGED SECTION AT DIG-OUT ENLARGED SECTIONS AT DIG-OUT ENTRY BAY ELEVATIONS VIEW FROM SIDEWALK AT 260 NEWBURY ENTRY VIEW FROM TERRACE EXTERIOR LIGHTING WOOD WINDOWS AND DOOR DETAILS SLIDING GLASS DOOR DETAIL AT PENTHOUSE TURRET ELEVATION AND DETAILS VIEW FROM NEWBURY ST - RENDER