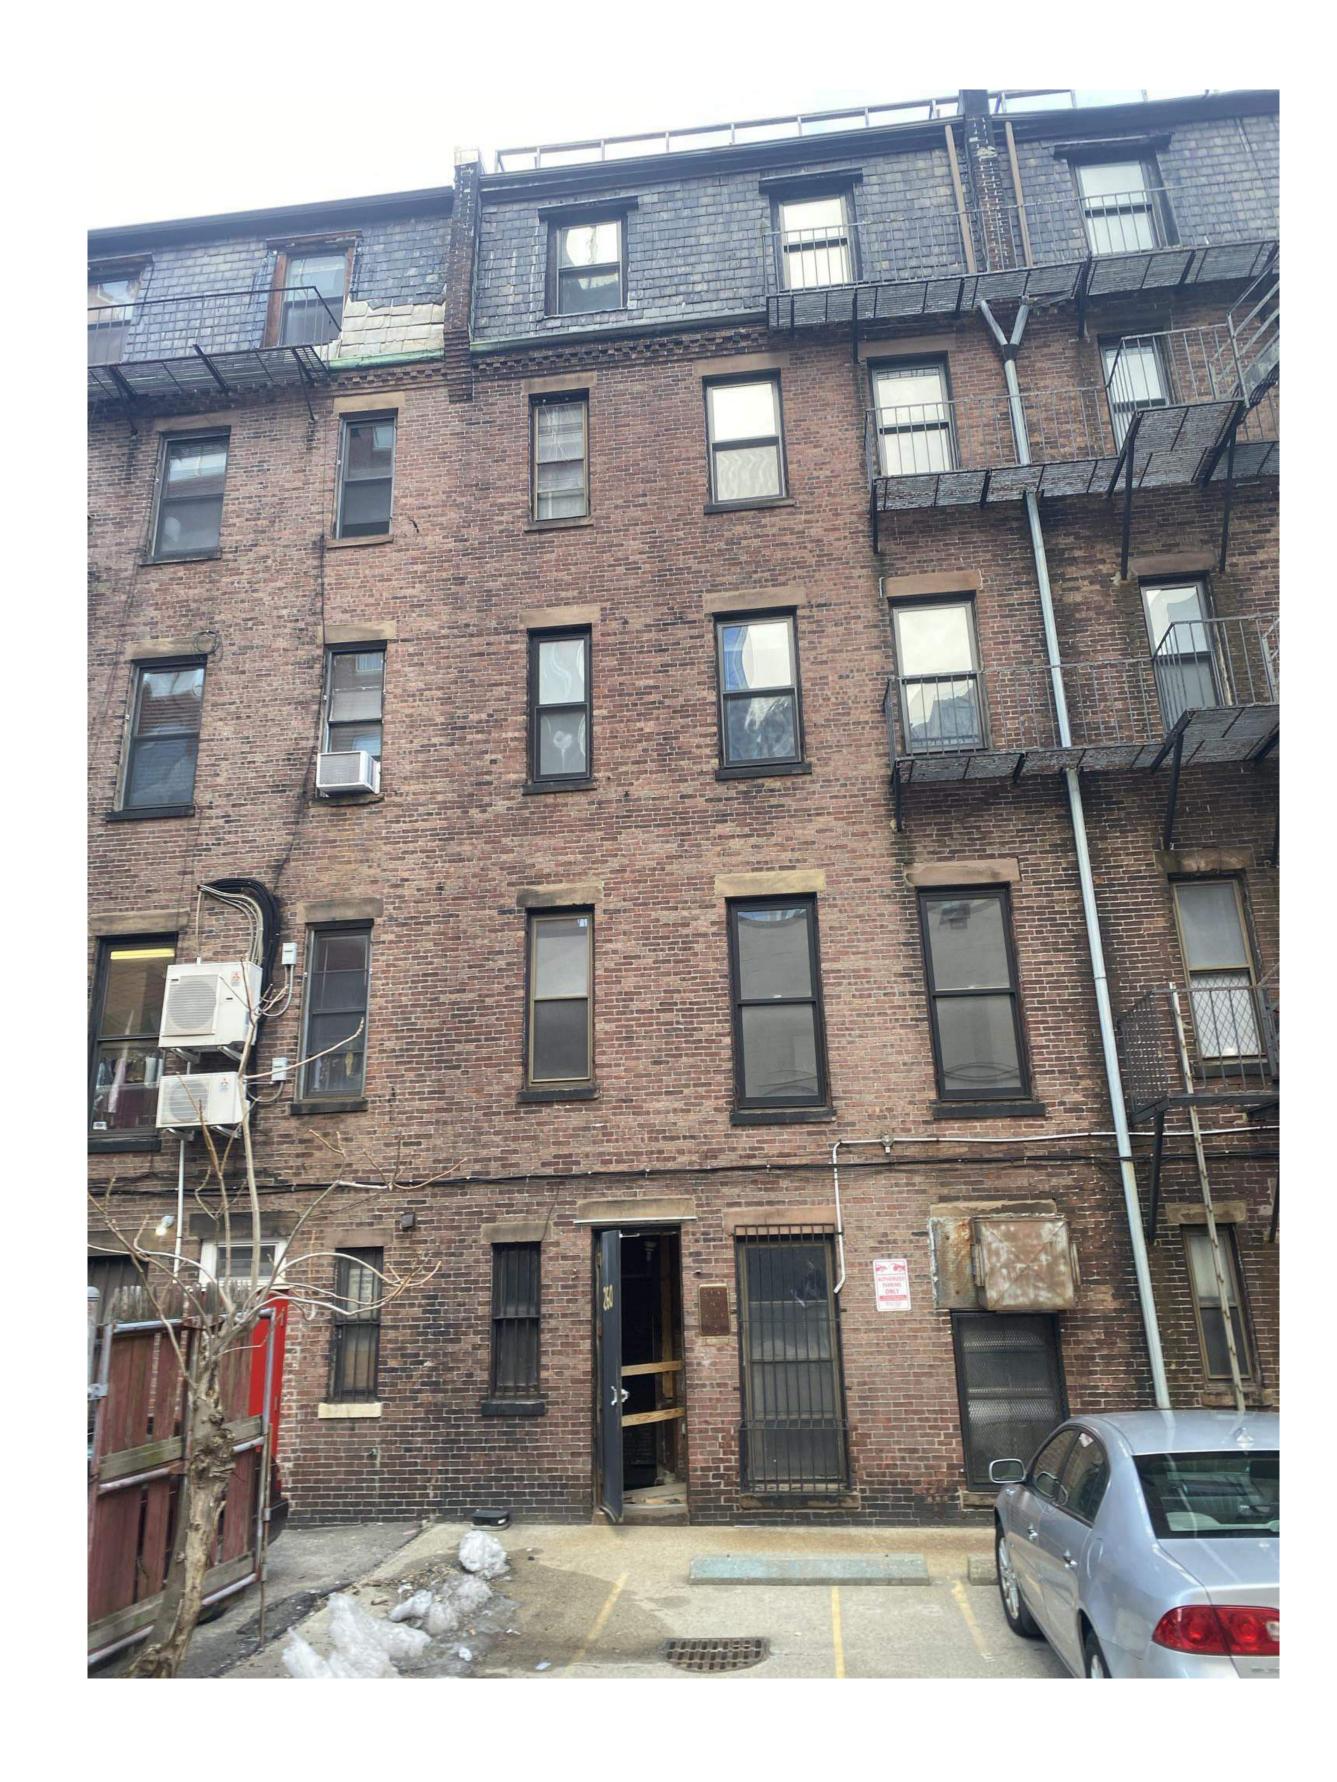

VIEWS ALONG NEWBURY STREET

VIEWS ALONG PUBLIC ALLEY

NEWBURY STREET FACADE

PUBLIC ALLEY FACADE

copyright: EMBARC Studio, LLC. | C:\Local Revit\20067\_256-260 Newbury St\_V19\_Central\_Landmarks Package\_Revised\_atremblay7U65V.rvt