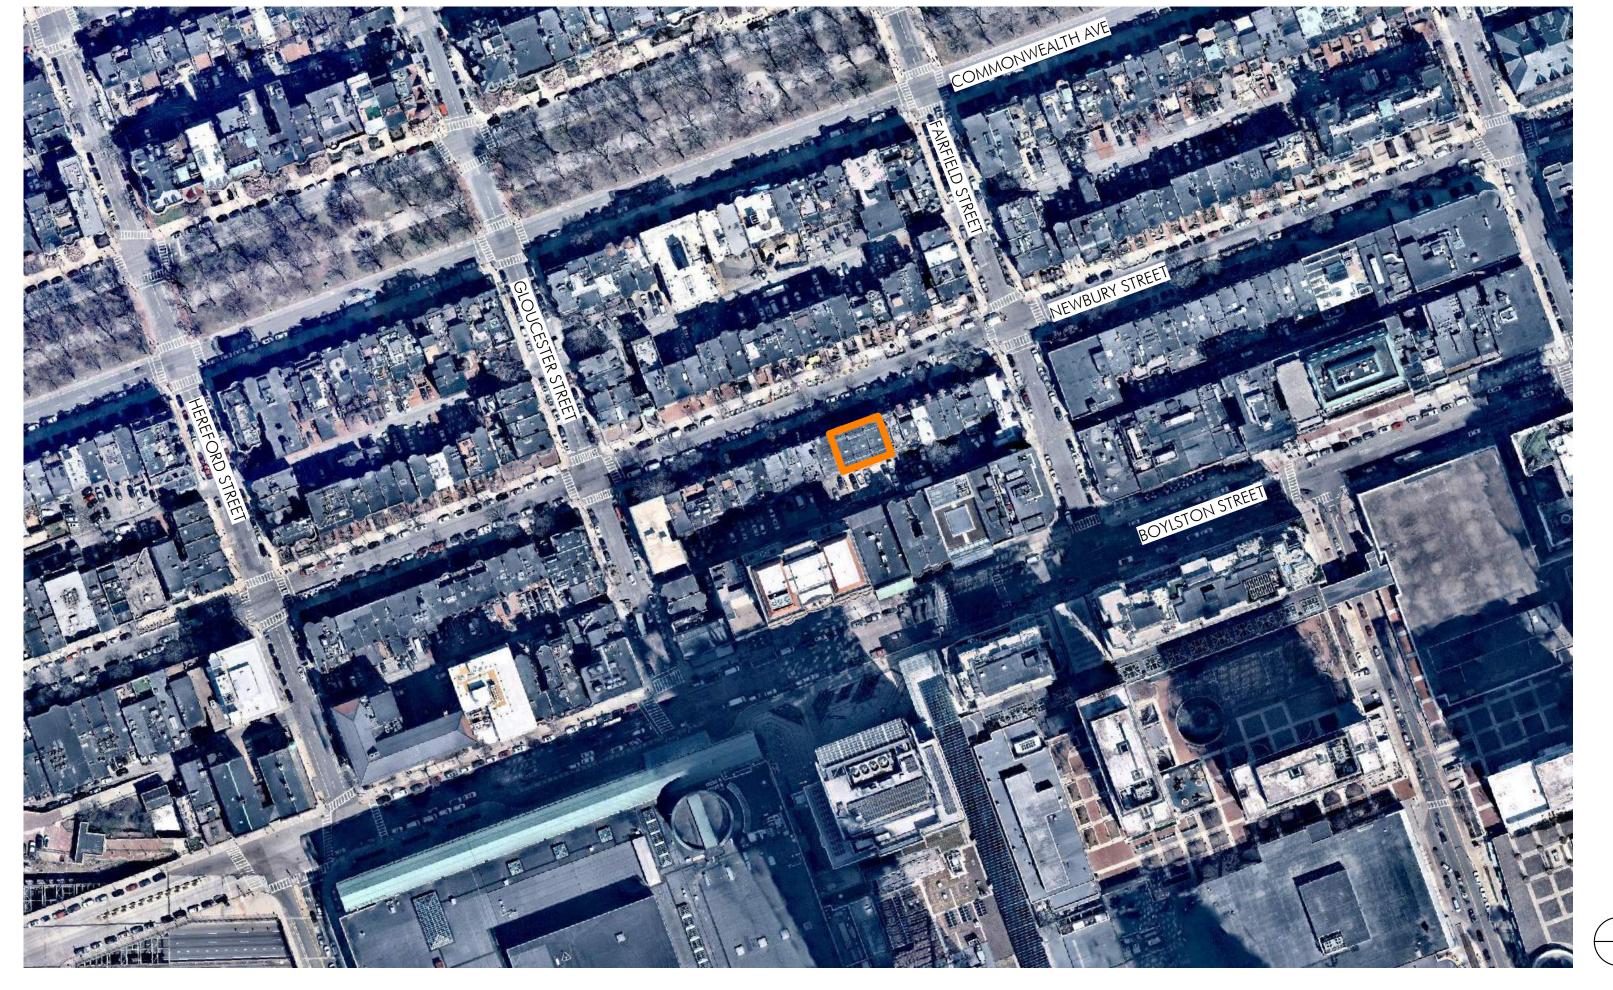

## 256 - 260 NEWBURY STREET

BOSTON, MA 02116

VIEWS ALONG NEWBURY STREET

VIEWS ALONG PUBLIC ALLEY

NEWBURY STREET FACADE

PUBLIC ALLEY FACADE

copyright: EMBARC Studio, LLC. | C:\Local Revit\20067\_256-260 Newbury St\_V19\_Central\_Landmarks Package\_Revised\_atremblay7U65V.rvt