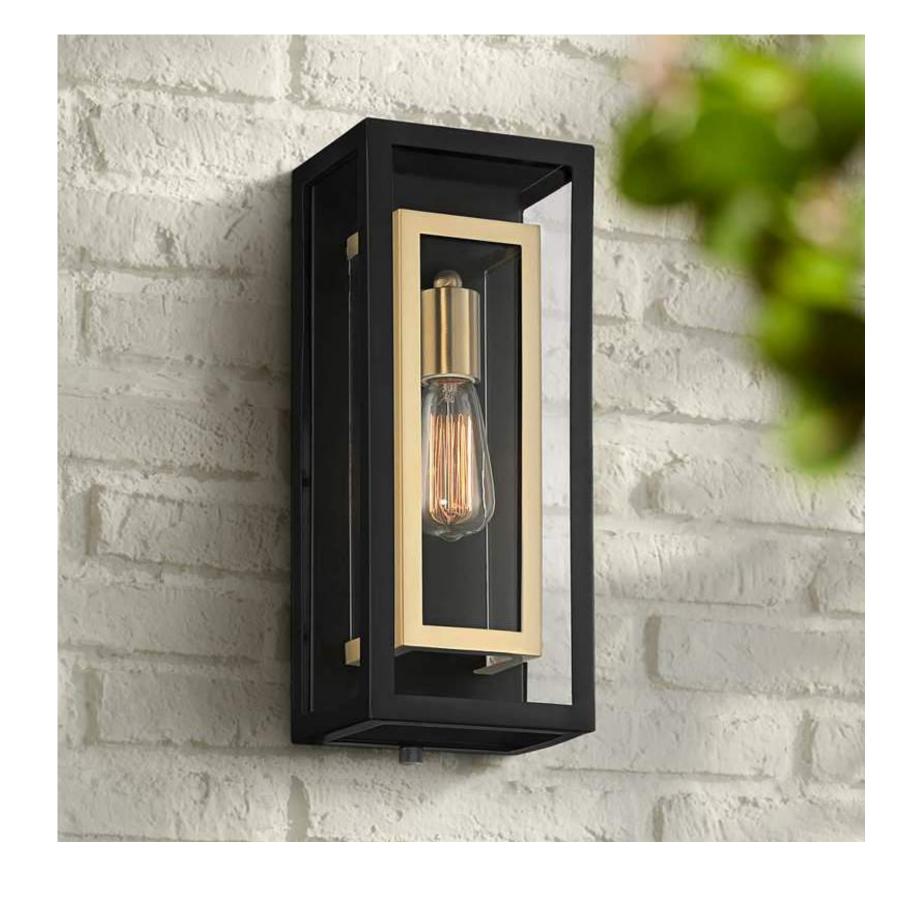

3 ENLARGED DOOR ELEVATION AT LOBBY ENTRANCE

INTEGRATED STEP LIGHT FIXTURE ALONG NEWBURY STREET TERRACE STAIRS

ENTRY SCONCE LIGHT FIXTURE - AT 260 NEWBURY ENTRY

FLUSH MOUNT, ADA COMPATABLE WALL SCONCE - AT ALLEY ENTRY AND ROOF DECKS