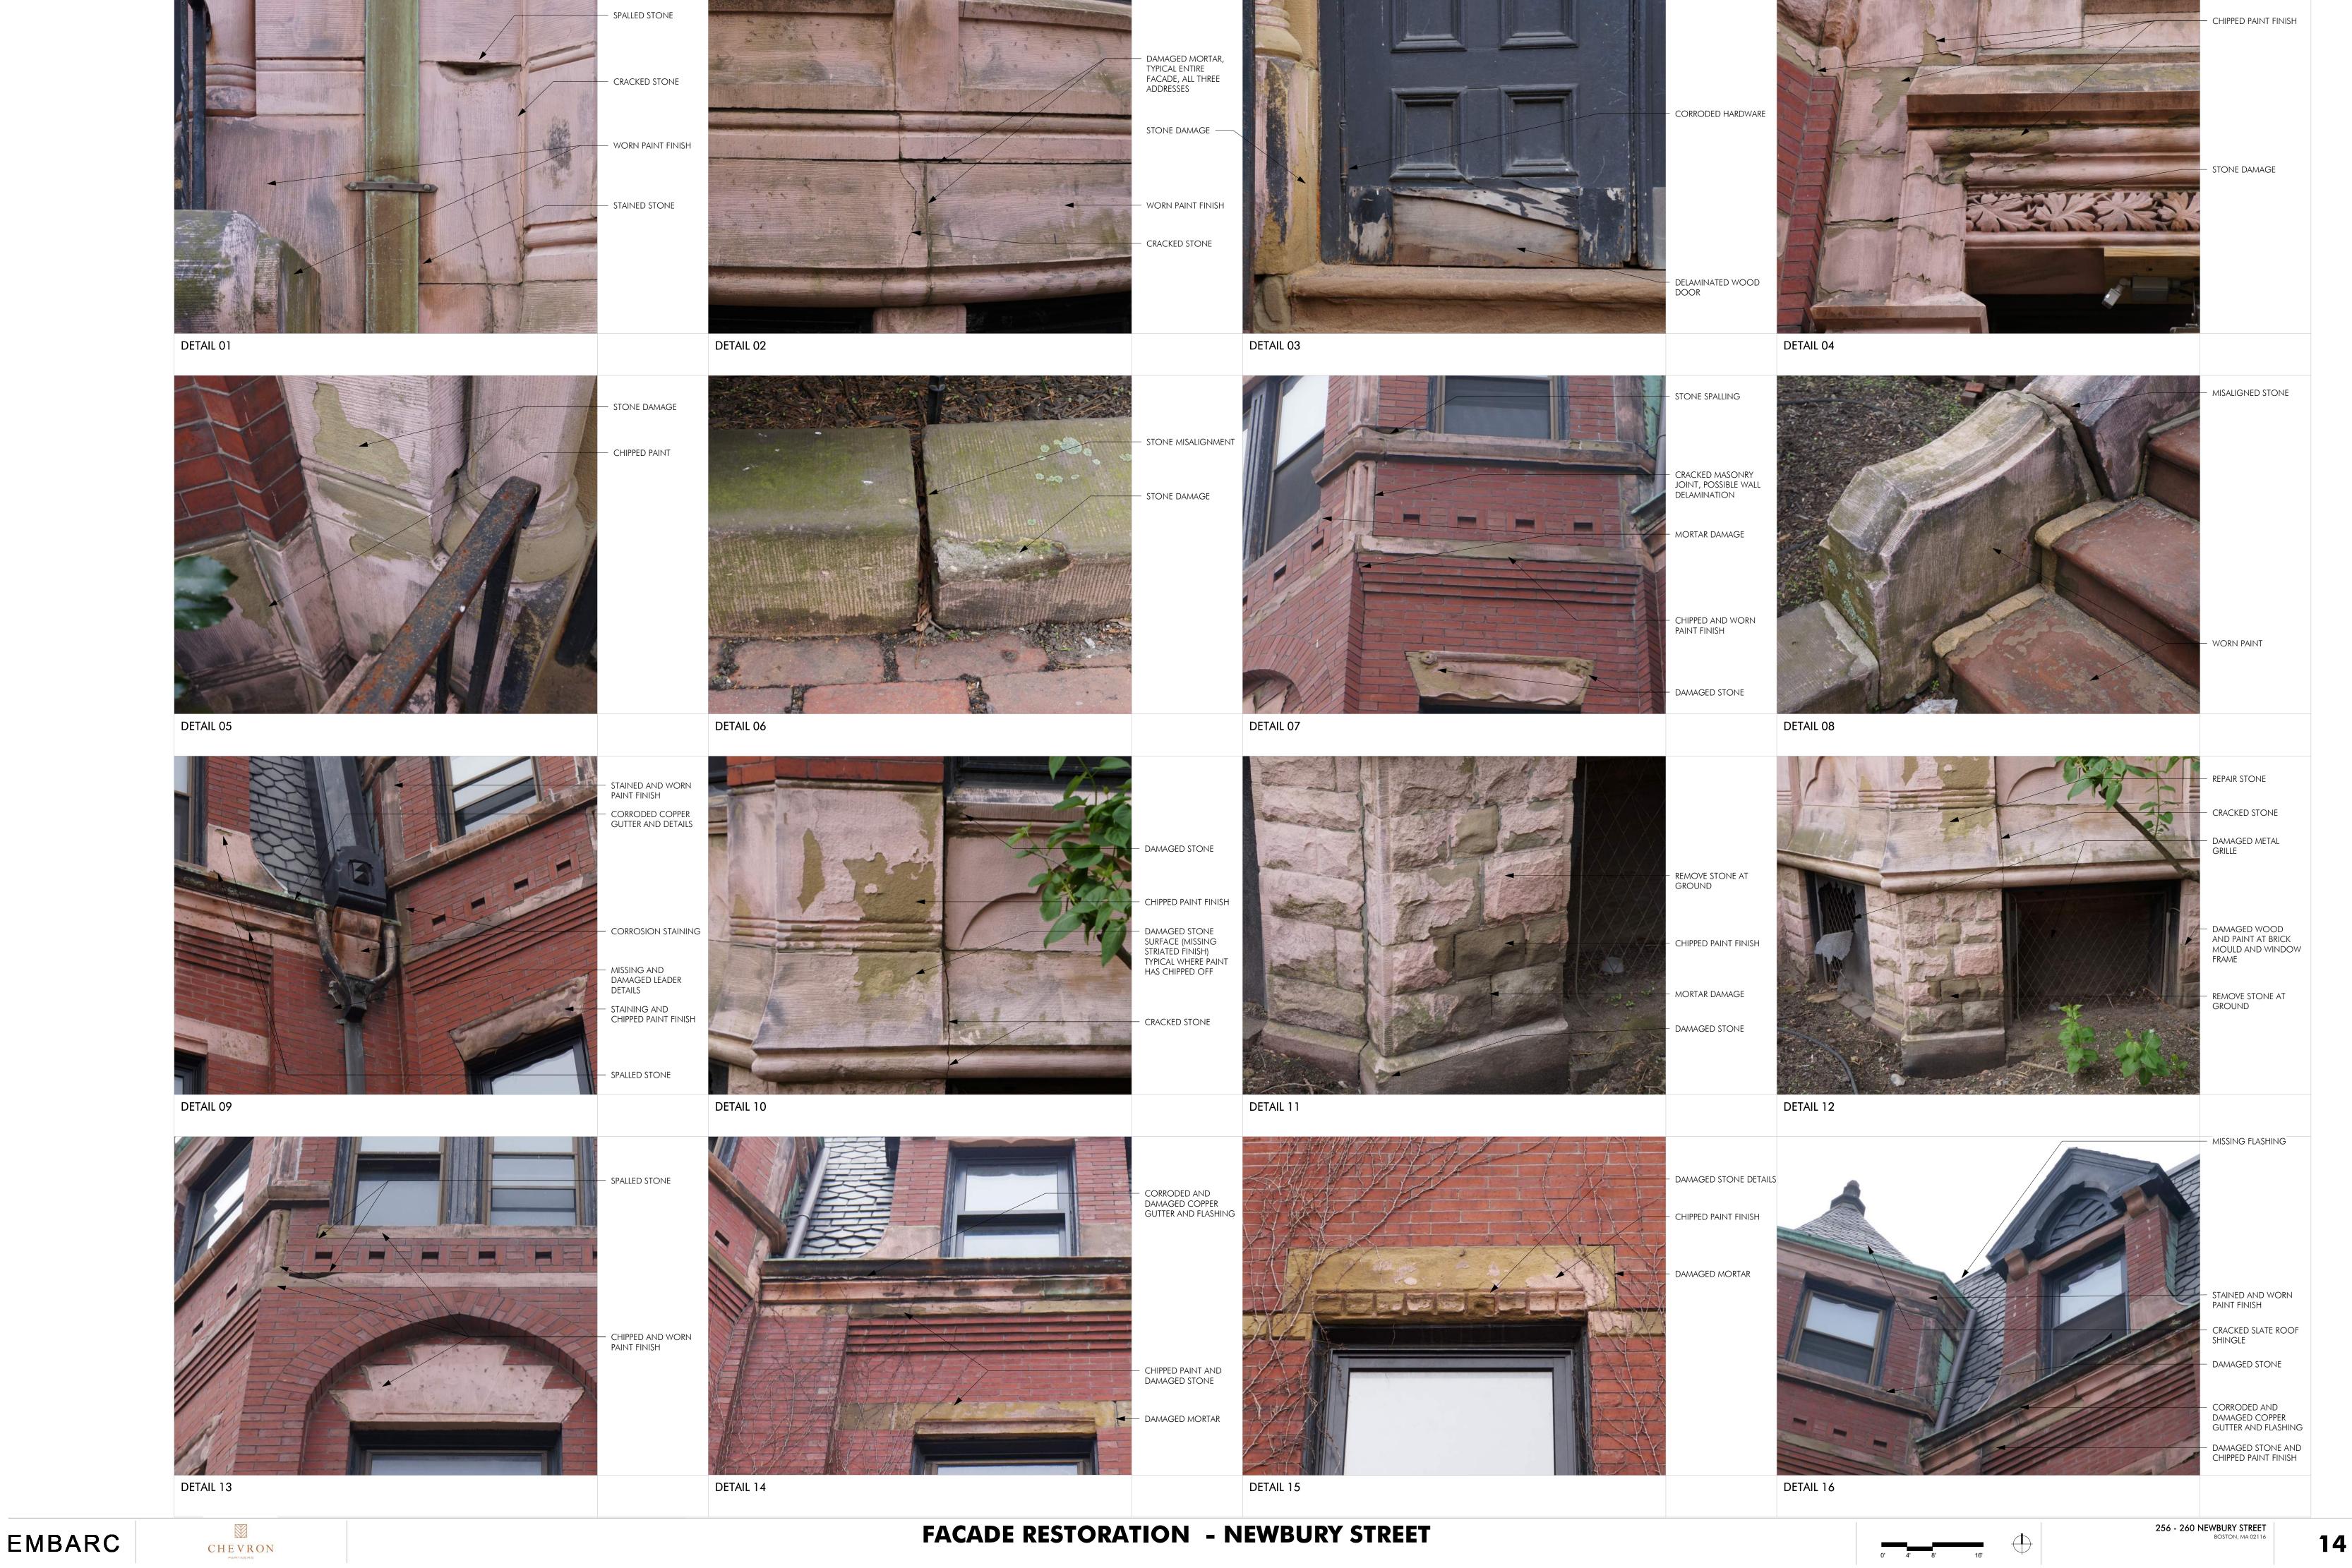

## INDEX SHEET SHEET NAME NUMBER COVER SITE CONTEXT CONTEXT PHOTOS CONTEXT PHOTOS EXISTING BUILDING PHOTOS EXISTING BUILDING PHOTOS SITE PLAN FLOOR PLANS FLOOR PLANS FLOOR PLANS NORTH ELEVATION SOUTH ELEVATION ENLARGED PENTHOUSE ELEVATIONS ENLARGED MANSARD ELEVATION FACADE RESTORATION - NEWBURY STREET FACADE RESTORATION - NEWBURY STREET FACADE RESTORATION - PUBLIC ALLEY SIGHT LINE SECTION ENLARGED TERRACE PLAN ENLARGED NORTH ELEVATION AT DIG-OUT ENLARGED SECTION AT DIG-OUT ENLARGED SECTIONS AT DIG-OUT ENTRY BAY ELEVATIONS VIEW FROM SIDEWALK AT 260 NEWBURY ENTRY VIEW FROM TERRACE EXTERIOR LIGHTING WOOD WINDOWS AND DOOR DETAILS SLIDING GLASS DOOR DETAIL AT PENTHOUSE TURRET ELEVATION AND DETAILS VIEW FROM NEWBURY ST - RENDER

VIEWS ALONG NEWBURY STREET

VIEWS ALONG PUBLIC ALLEY

NEWBURY STREET FACADE

PUBLIC ALLEY FACADE

copyright: EMBARC Studio, LLC. | C:\Local Revit\20067\_256-260 Newbury St\_V19\_Central\_Landmarks Package\_Revised\_atremblay7U65V.rvt