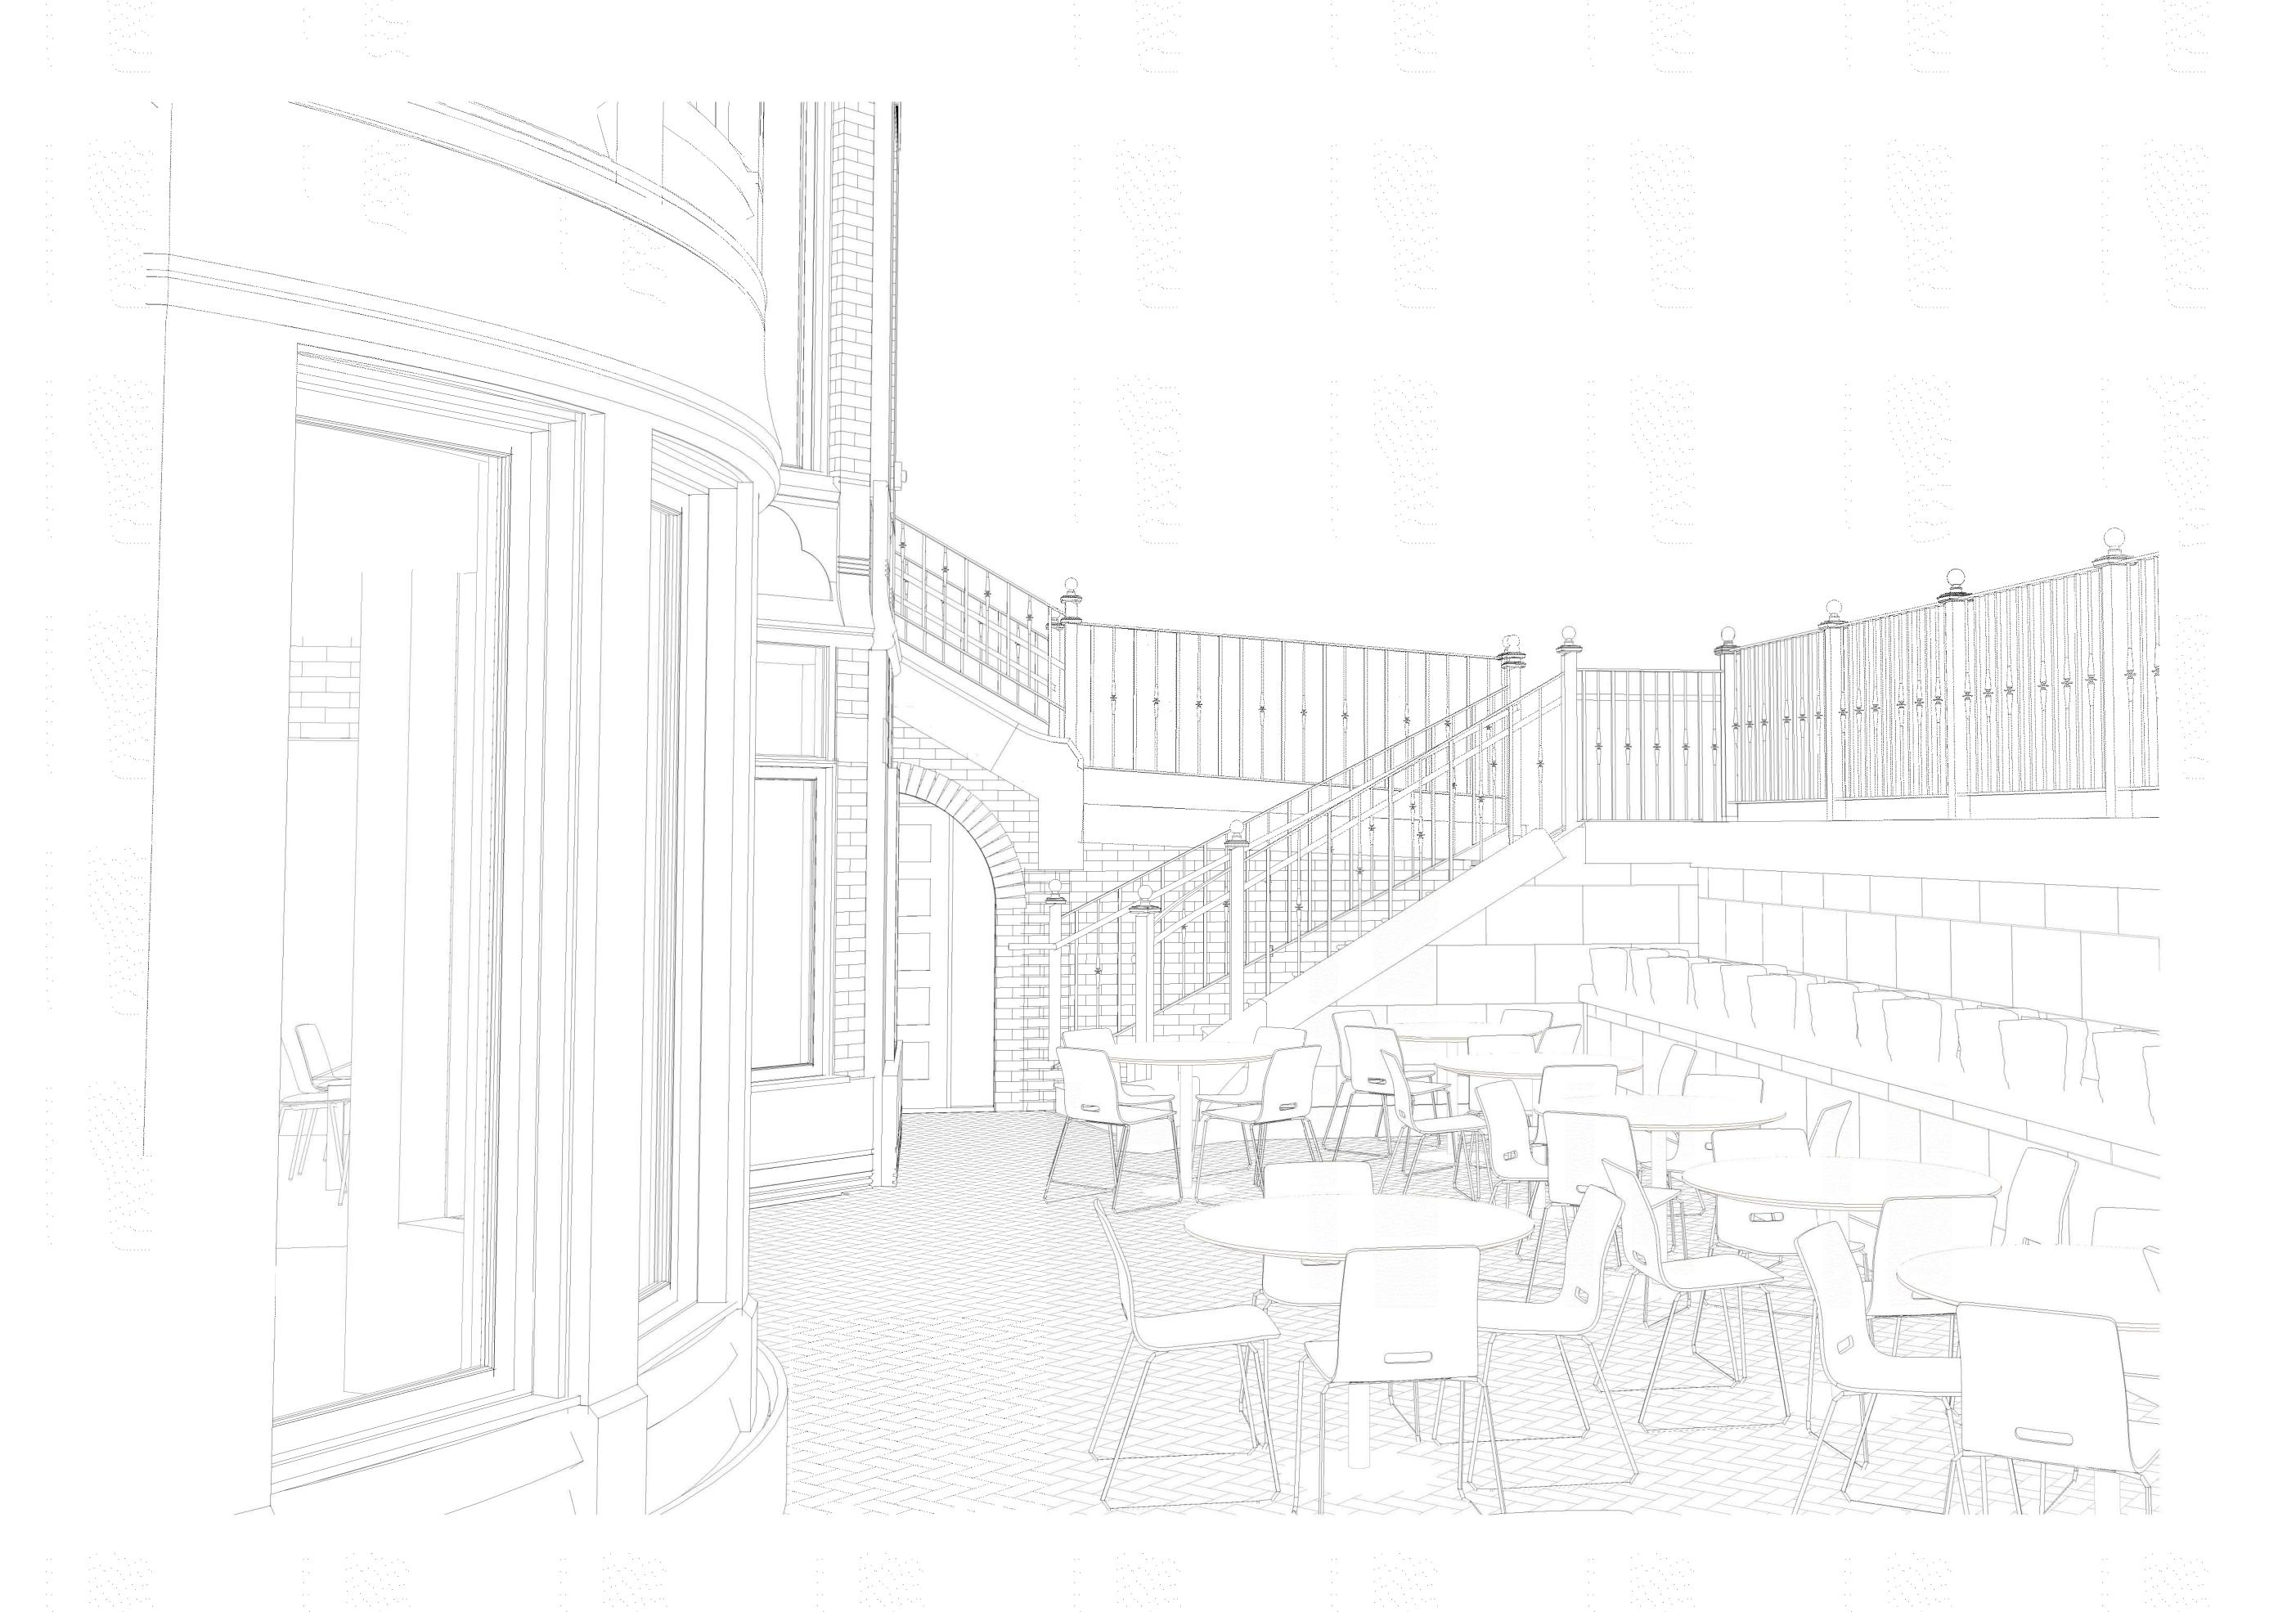

VIEWS ALONG NEWBURY STREET

VIEWS ALONG PUBLIC ALLEY

NEWBURY STREET FACADE

PUBLIC ALLEY FACADE

copyright: EMBARC Studio, LLC. | C:\Local Revit\20067\_256-260 Newbury St\_V19\_Central\_Landmarks Package\_Revised\_atremblay7U65V.rvt