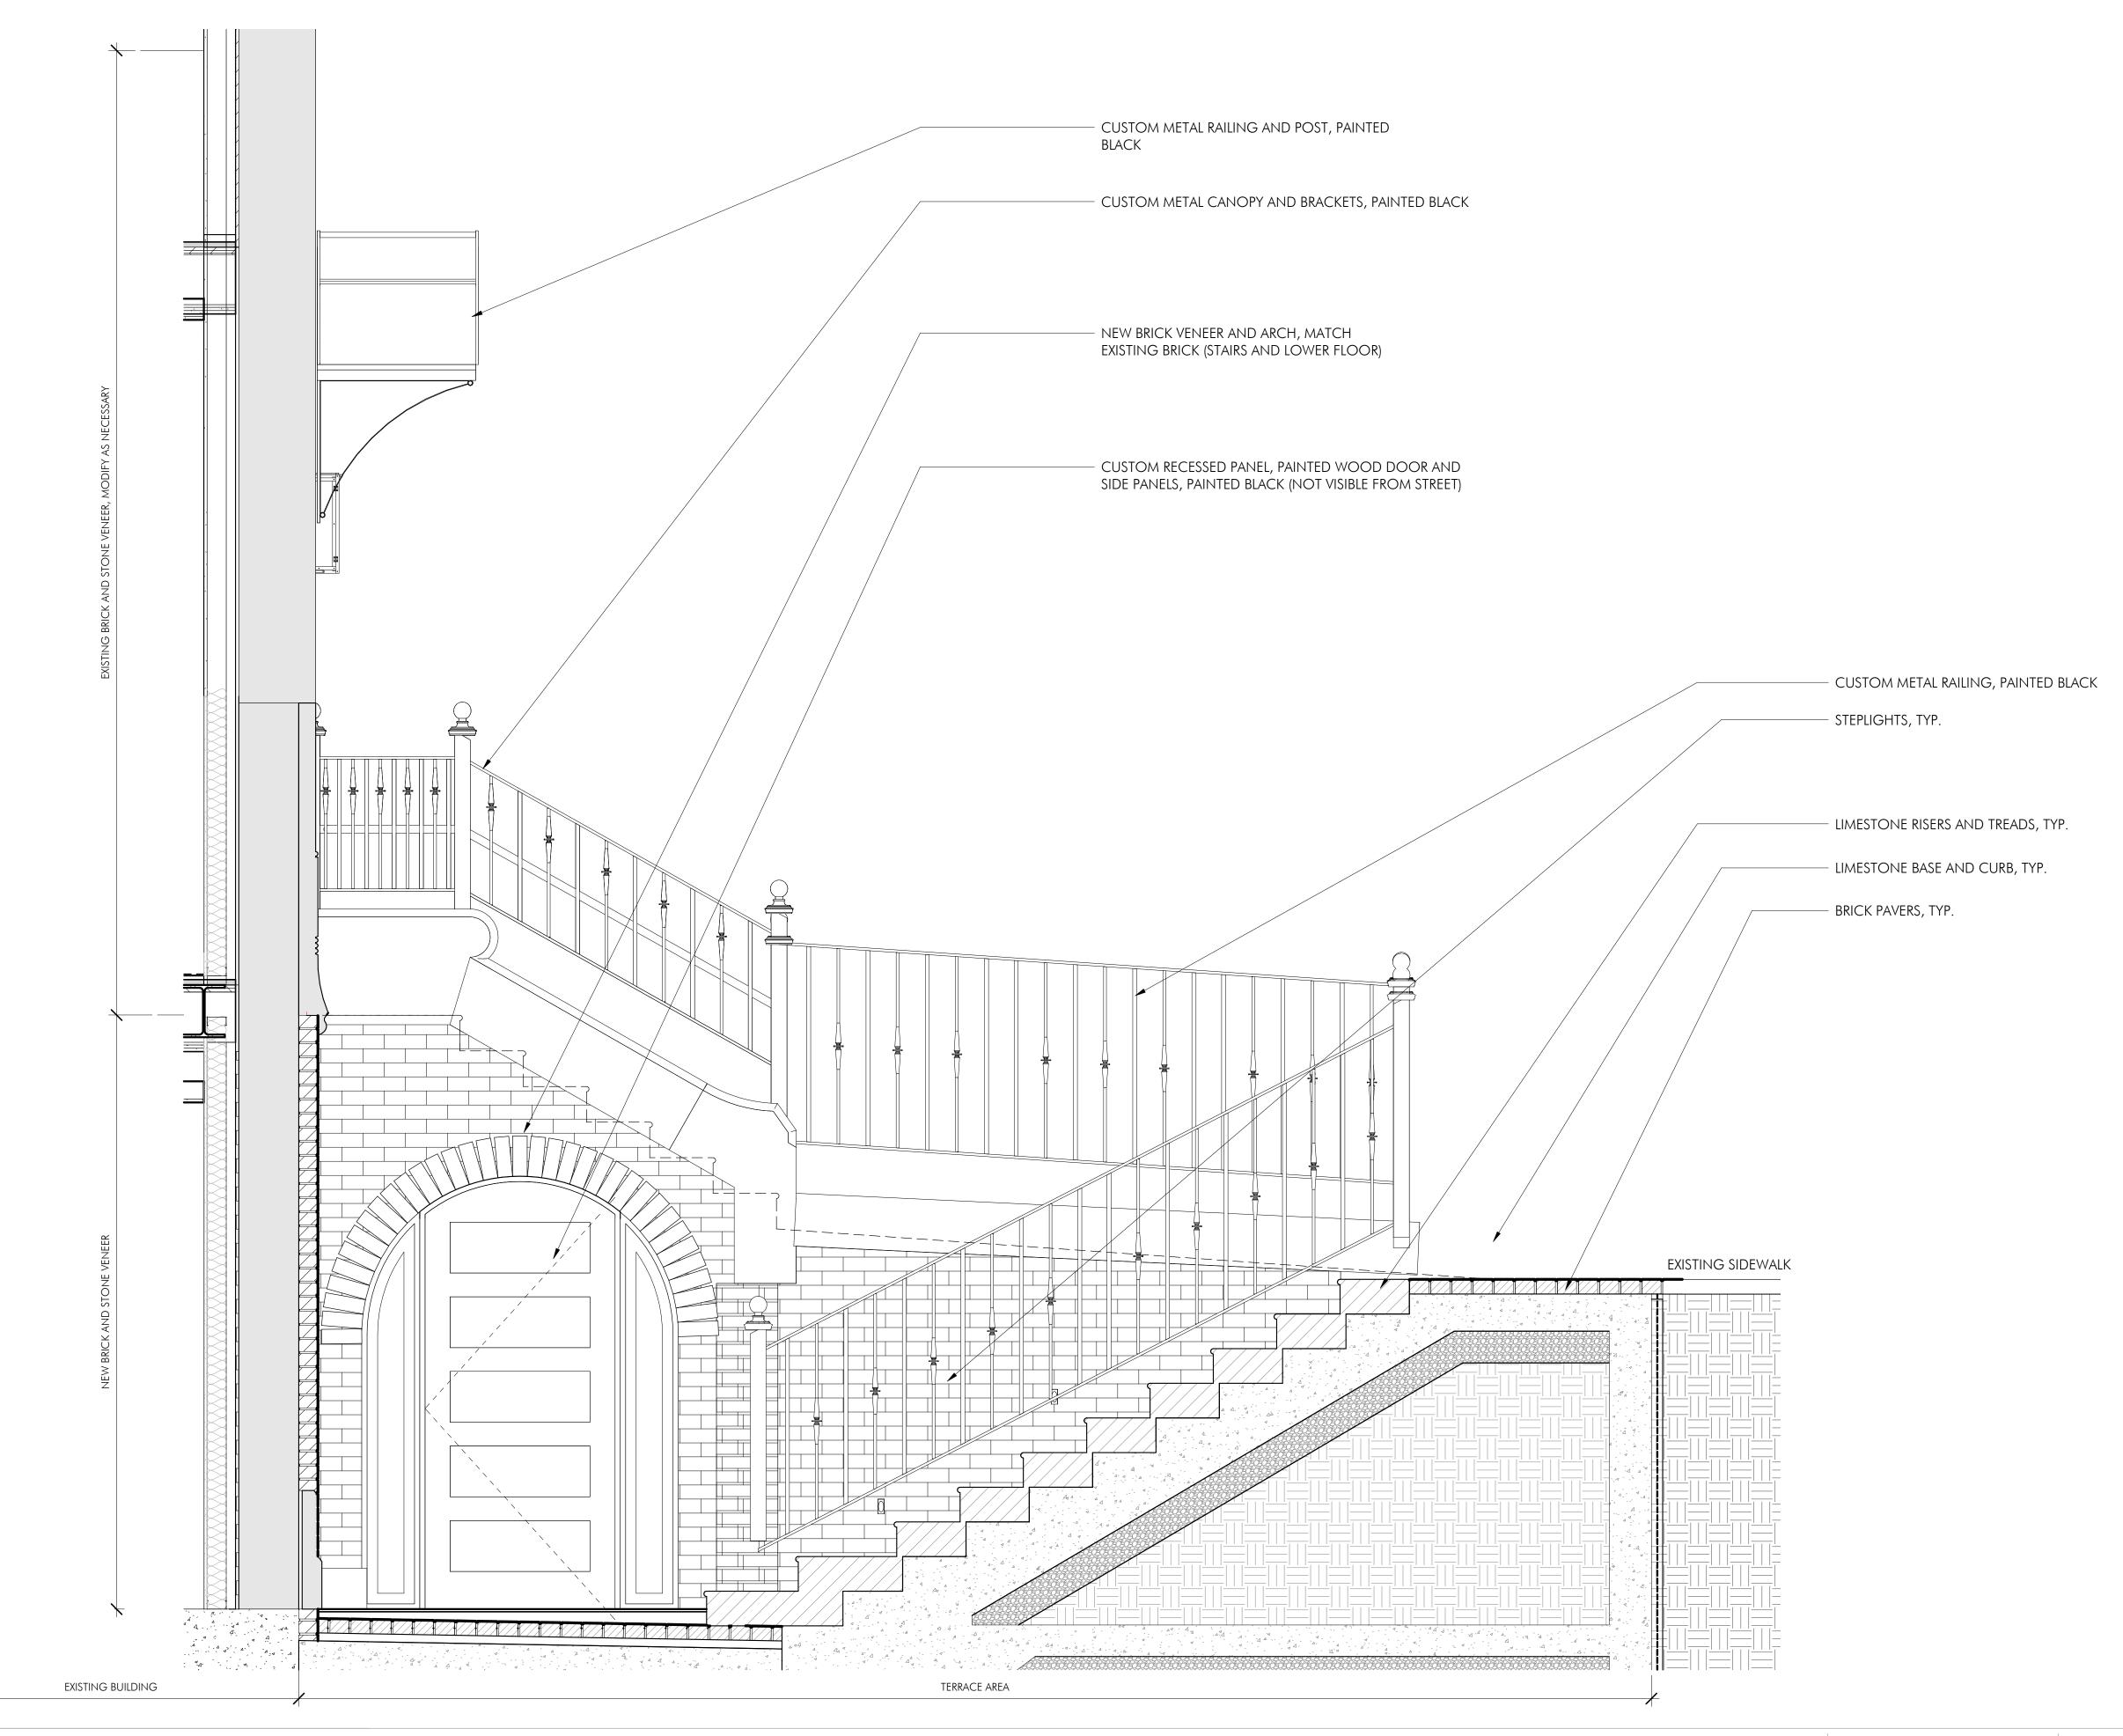

3 ENLARGED DOOR ELEVATION AT LOBBY ENTRANCE

INTEGRATED STEP LIGHT FIXTURE ALONG NEWBURY STREET TERRACE STAIRS

ENTRY SCONCE LIGHT FIXTURE - AT 260 NEWBURY ENTRY

FLUSH MOUNT, ADA COMPATABLE WALL SCONCE - AT ALLEY ENTRY AND ROOF DECKS