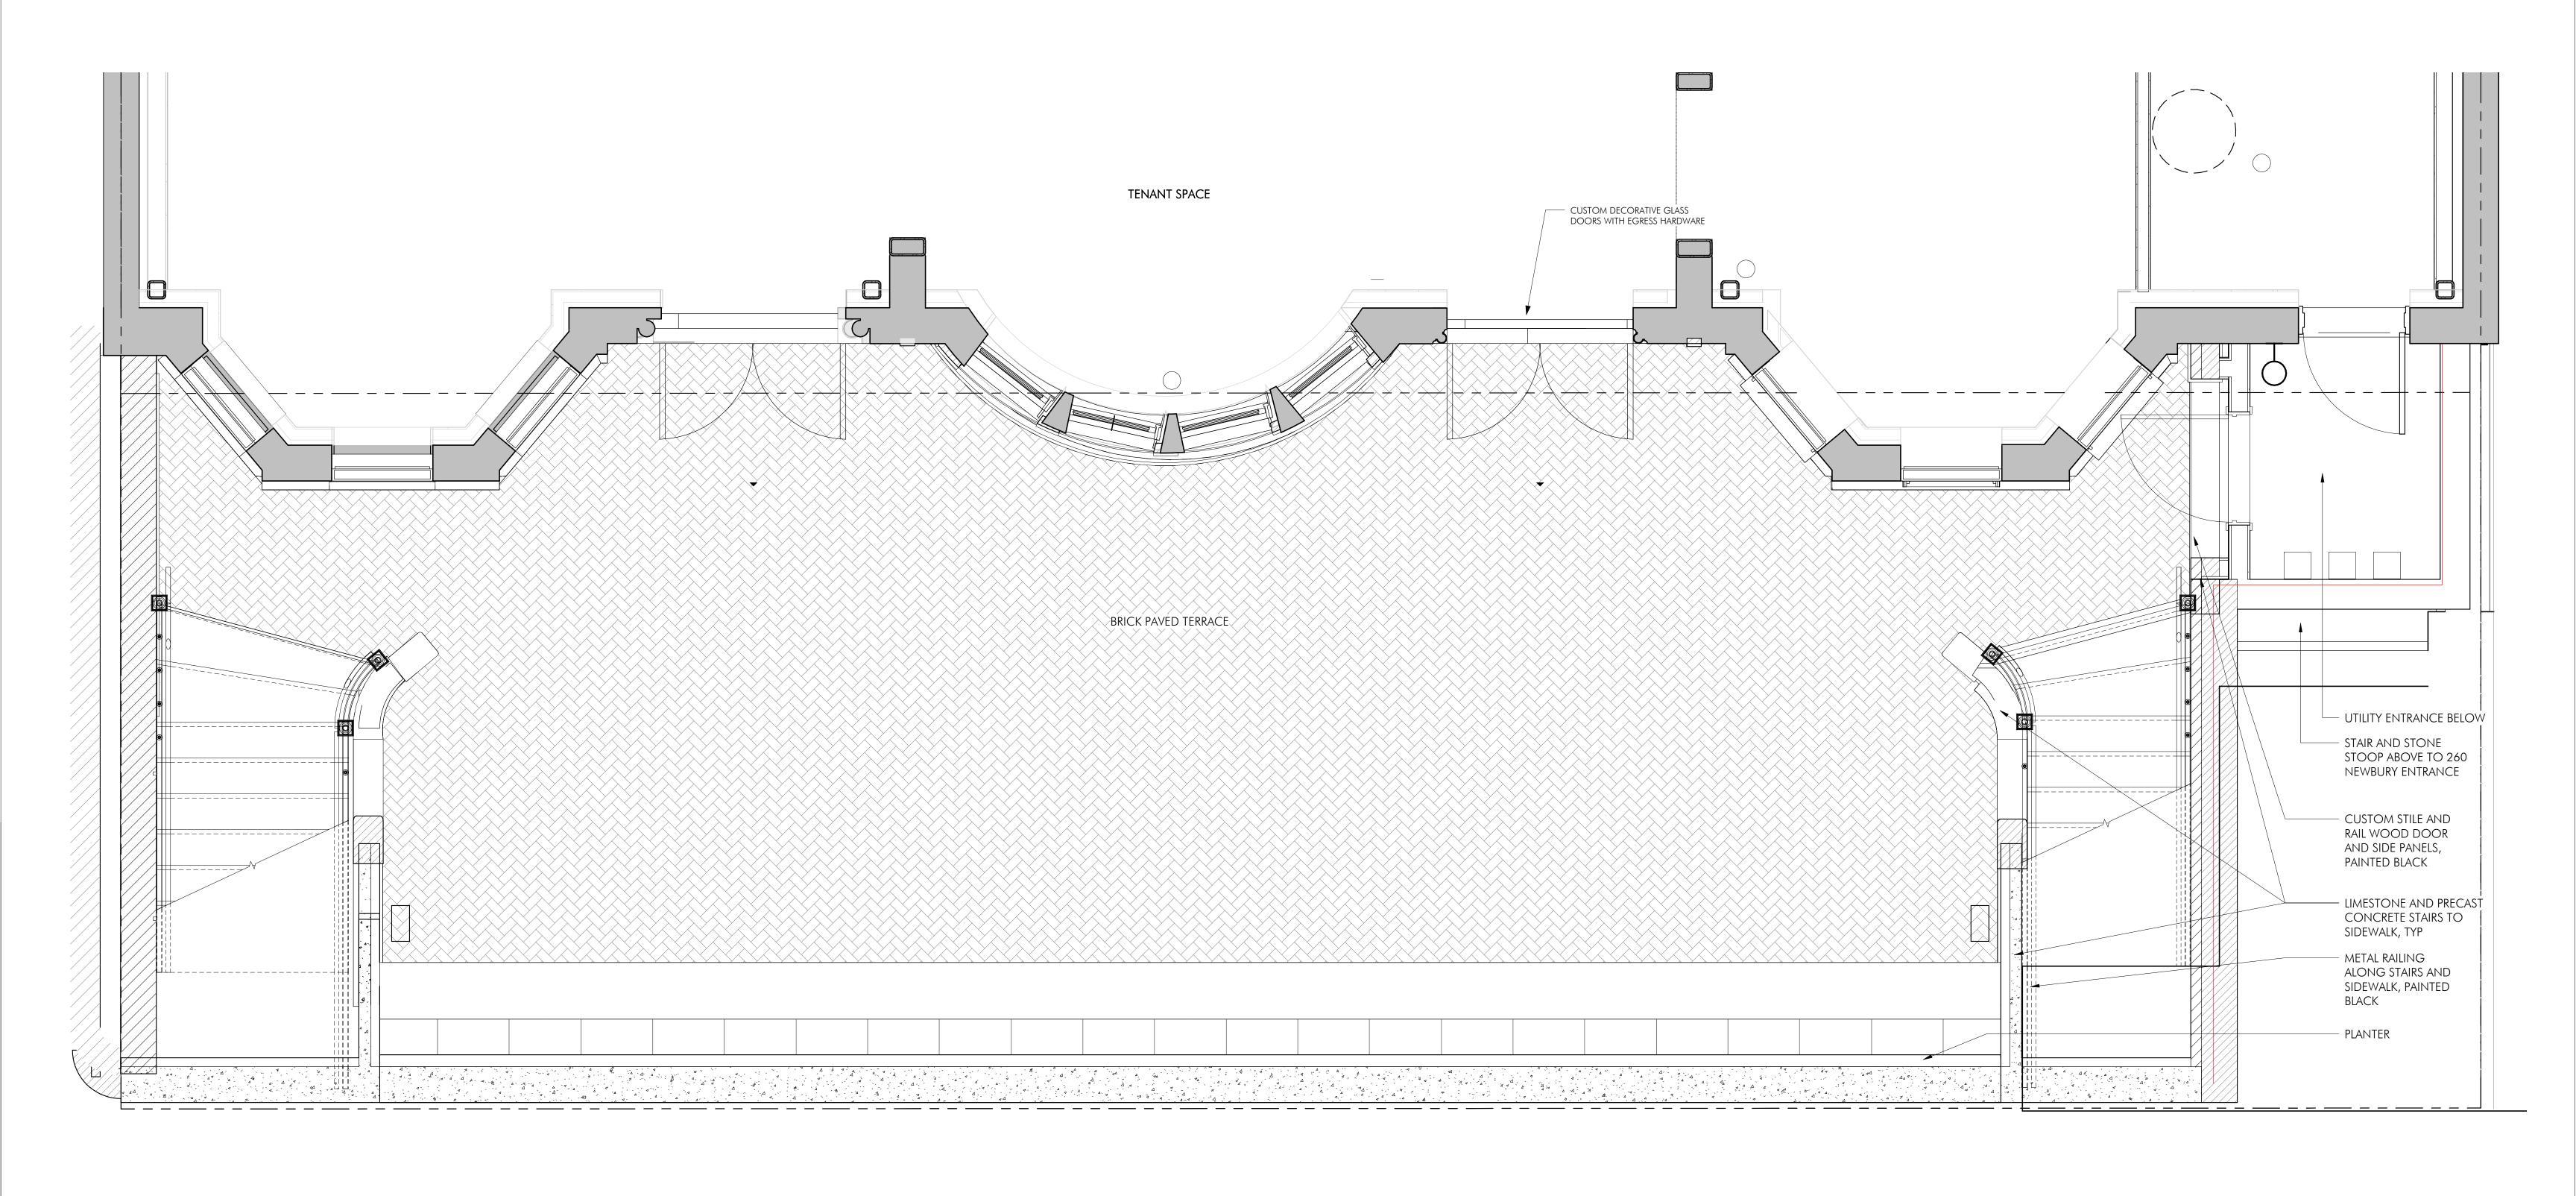

## INDEX SHEET SHEET NAME NUMBER COVER SITE CONTEXT CONTEXT PHOTOS CONTEXT PHOTOS EXISTING BUILDING PHOTOS EXISTING BUILDING PHOTOS SITE PLAN FLOOR PLANS FLOOR PLANS FLOOR PLANS NORTH ELEVATION SOUTH ELEVATION ENLARGED PENTHOUSE ELEVATIONS ENLARGED MANSARD ELEVATION FACADE RESTORATION - NEWBURY STREET FACADE RESTORATION - NEWBURY STREET FACADE RESTORATION - PUBLIC ALLEY SIGHT LINE SECTION ENLARGED TERRACE PLAN ENLARGED NORTH ELEVATION AT DIG-OUT ENLARGED SECTION AT DIG-OUT ENLARGED SECTIONS AT DIG-OUT ENTRY BAY ELEVATIONS VIEW FROM SIDEWALK AT 260 NEWBURY ENTRY VIEW FROM TERRACE EXTERIOR LIGHTING WOOD WINDOWS AND DOOR DETAILS SLIDING GLASS DOOR DETAIL AT PENTHOUSE TURRET ELEVATION AND DETAILS VIEW FROM NEWBURY ST - RENDER