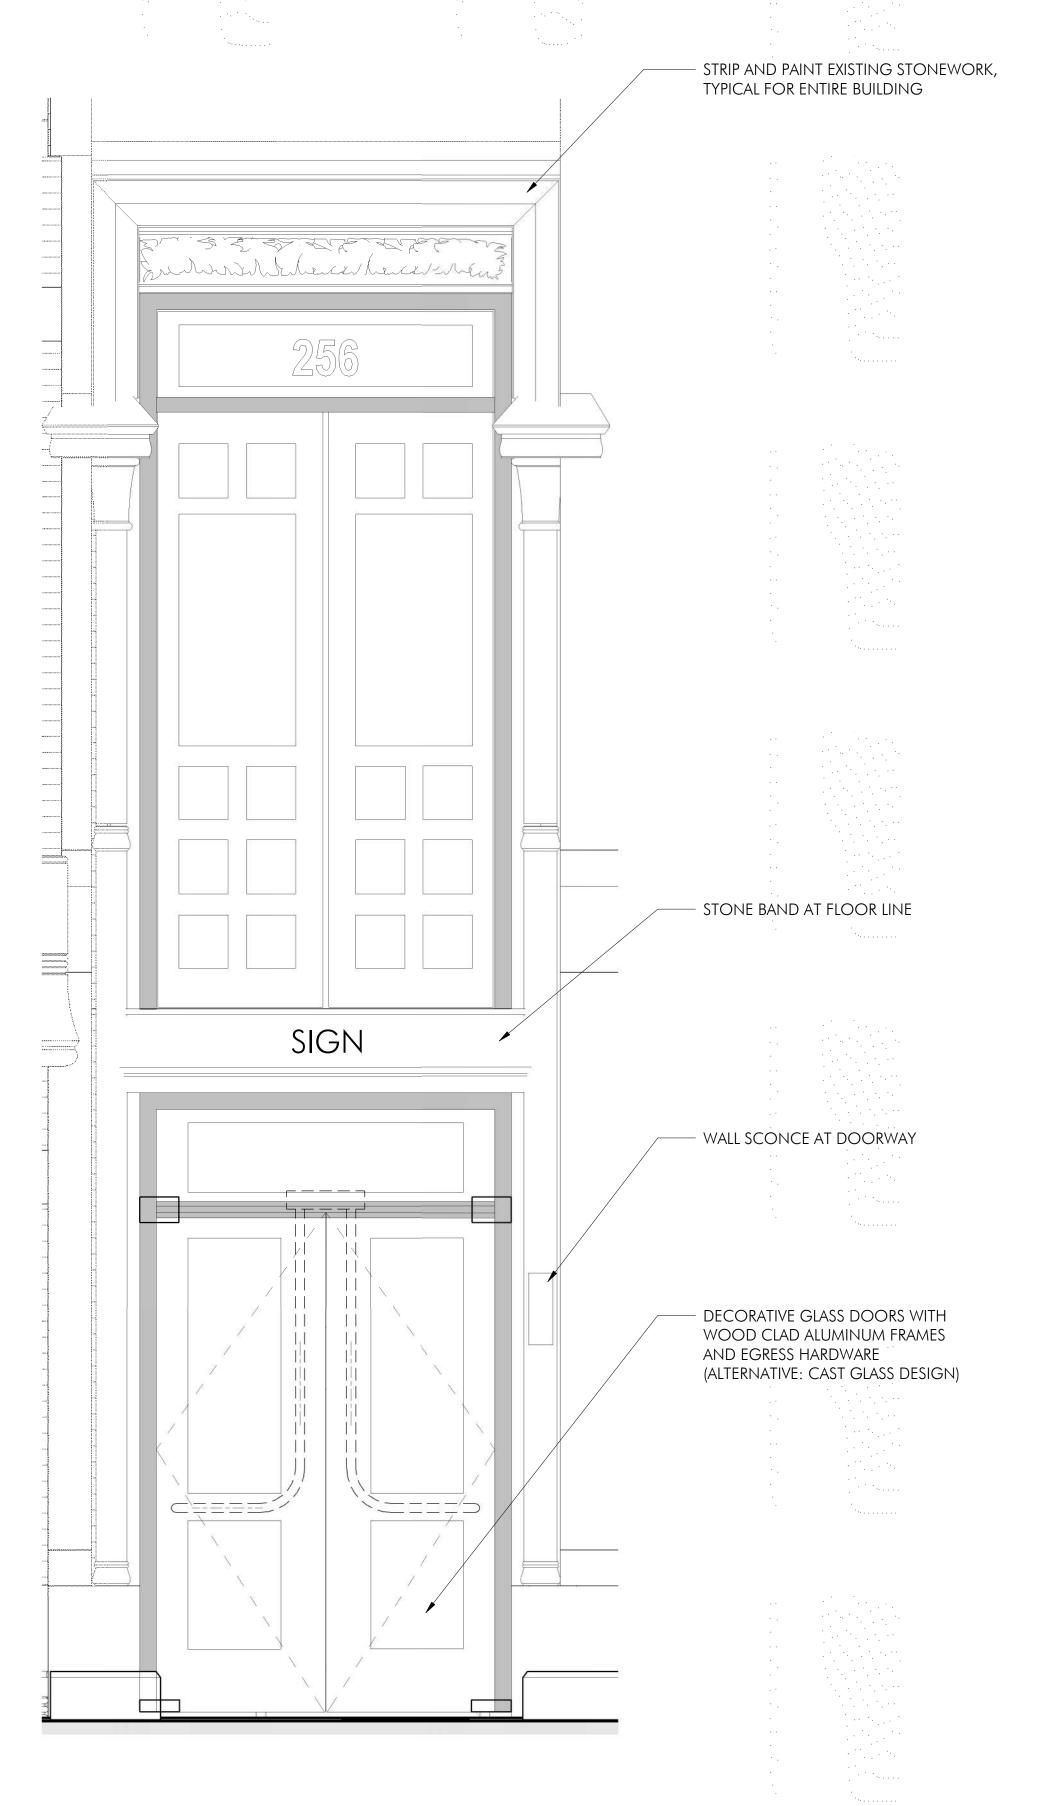

CHEVRON

1 ENLARGED NORTH ELEVATION - PENTHOUSE 3/8" = 1'-0"

2 ENLARGED SOUTH ELEVATION - PENTHOUSE

**17** 

**20** 

1 ENLARGED DOOR ELEVATION AT 256 NEWBURY

3/4" = 1'-0"

2 ENLARGED DOOR ELEVATION AT 258 NEWBURY