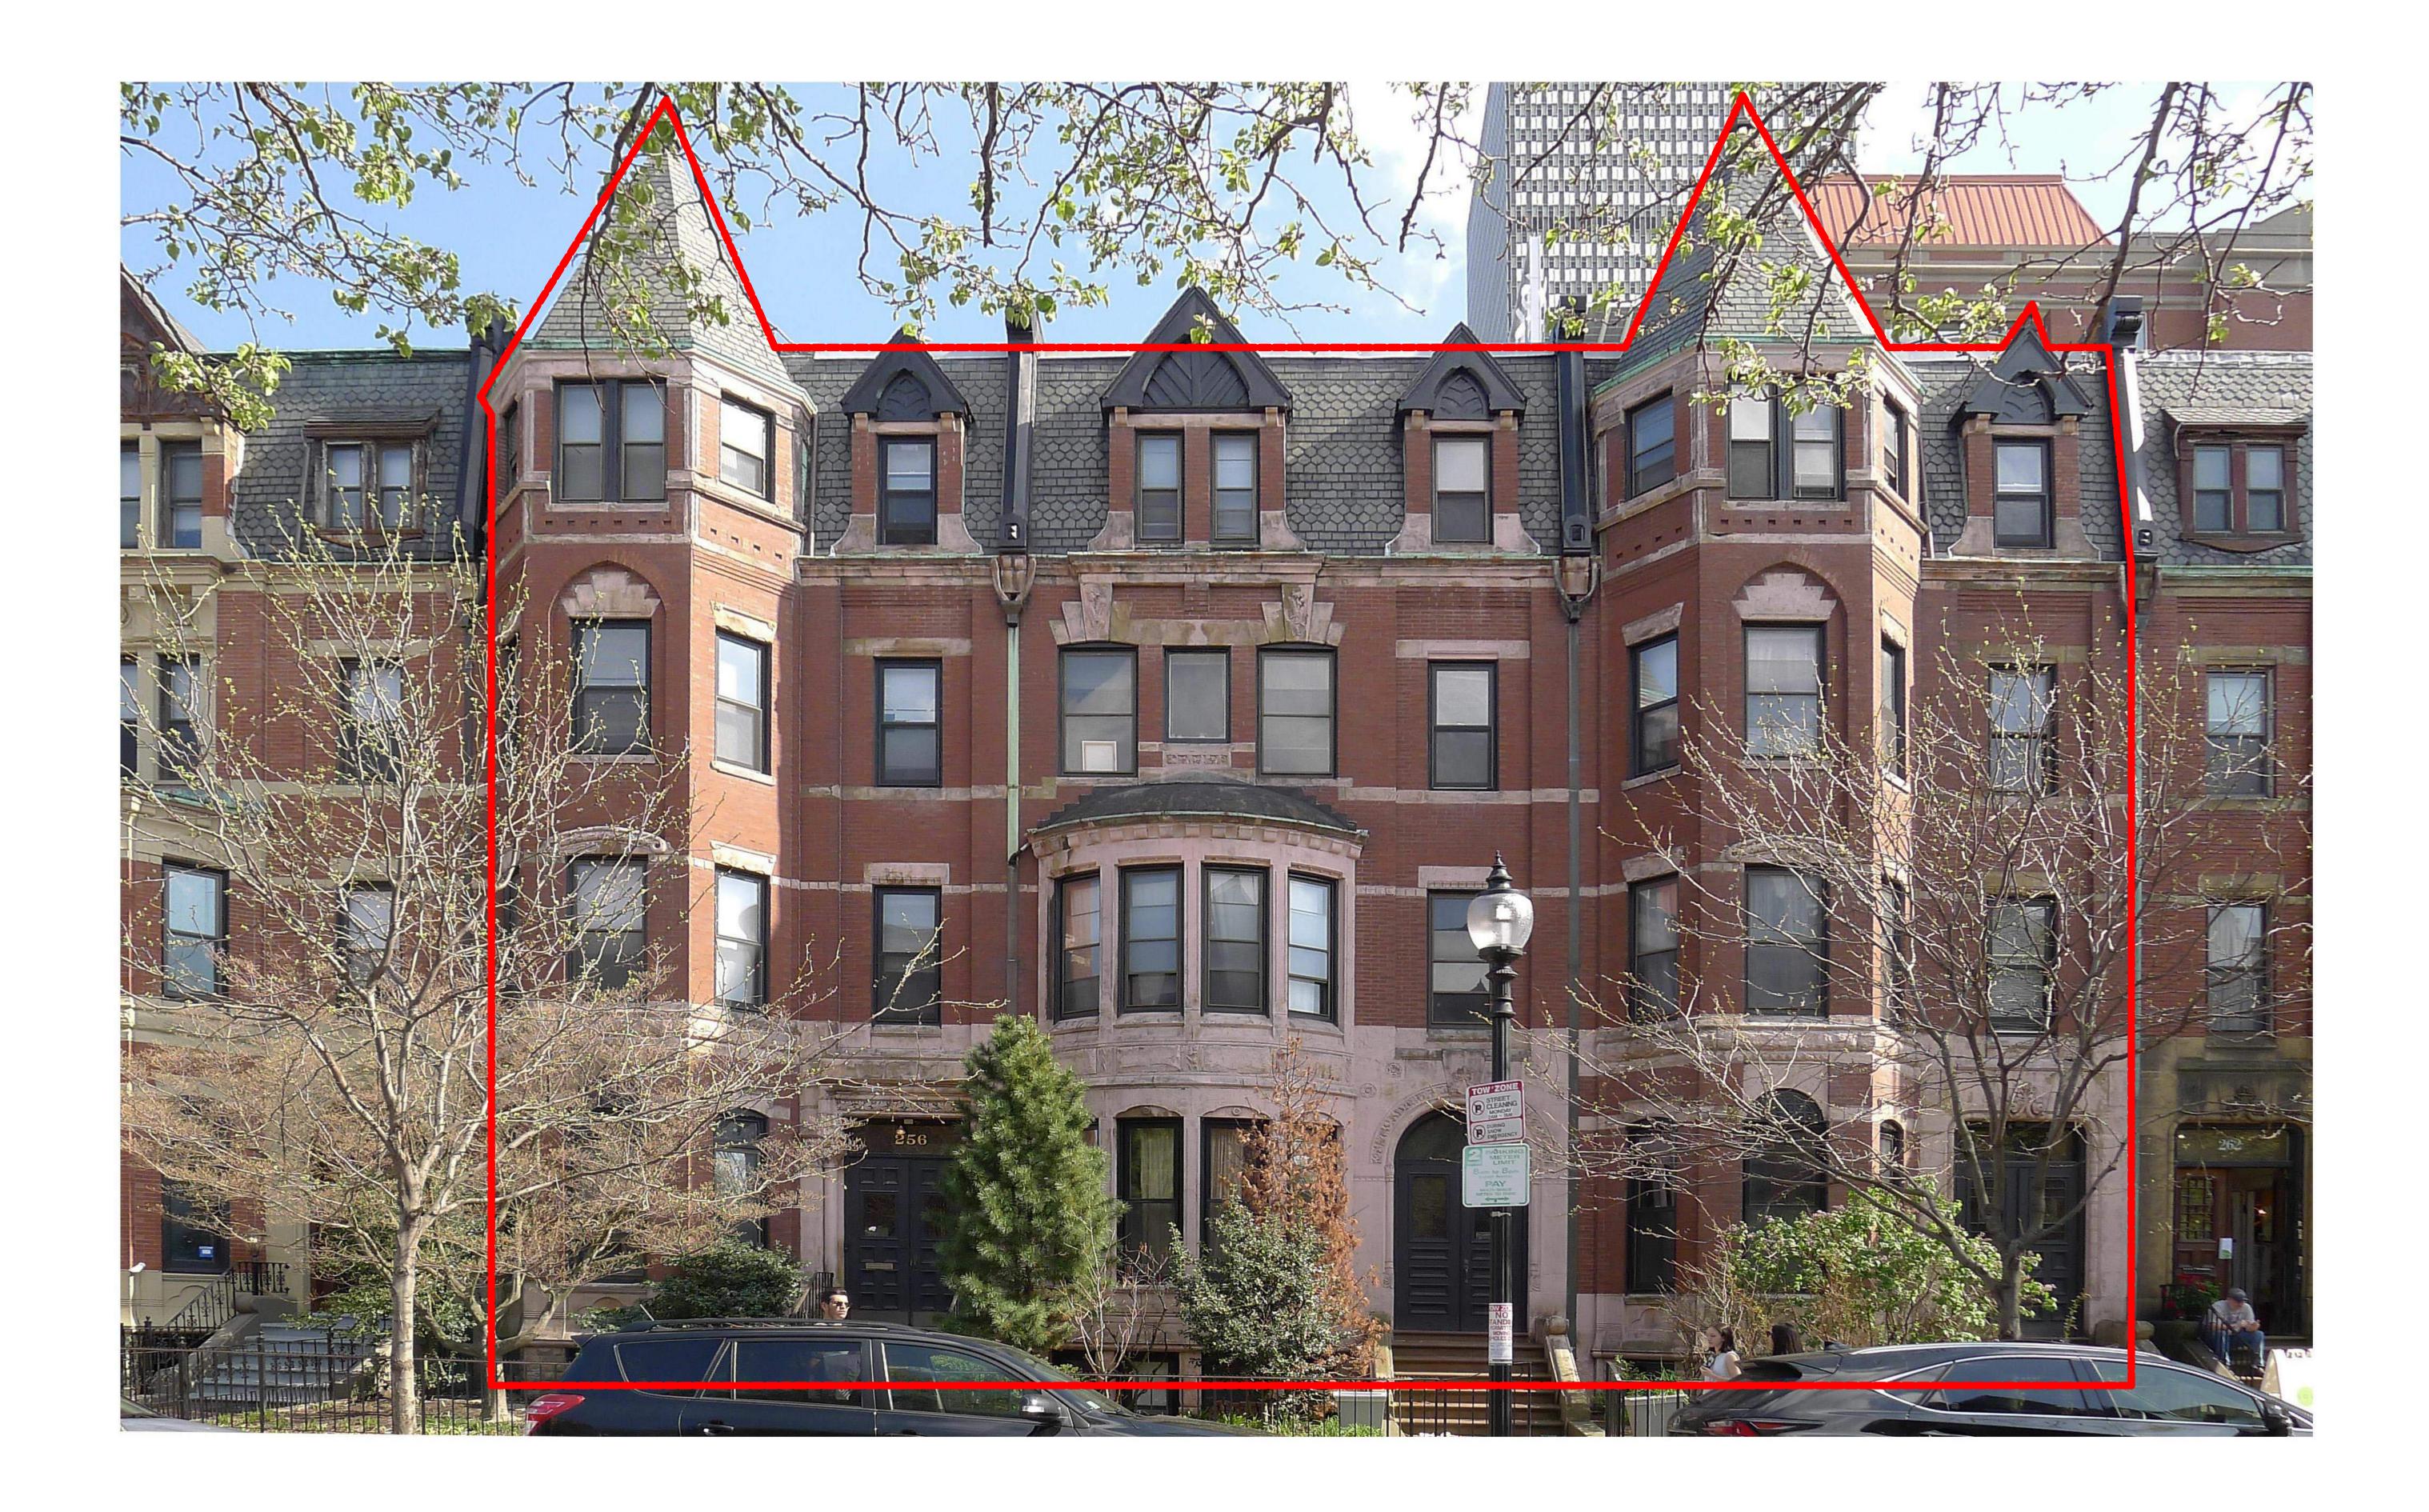

VIEWS ALONG NEWBURY STREET

VIEWS ALONG PUBLIC ALLEY

NEWBURY STREET FACADE

PUBLIC ALLEY FACADE

copyright: EMBARC Studio, LLC. | C:\Local Revit\20067\_256-260 Newbury St\_V19\_Central\_Landmarks Package\_Revised\_atremblay7U65V.rvt