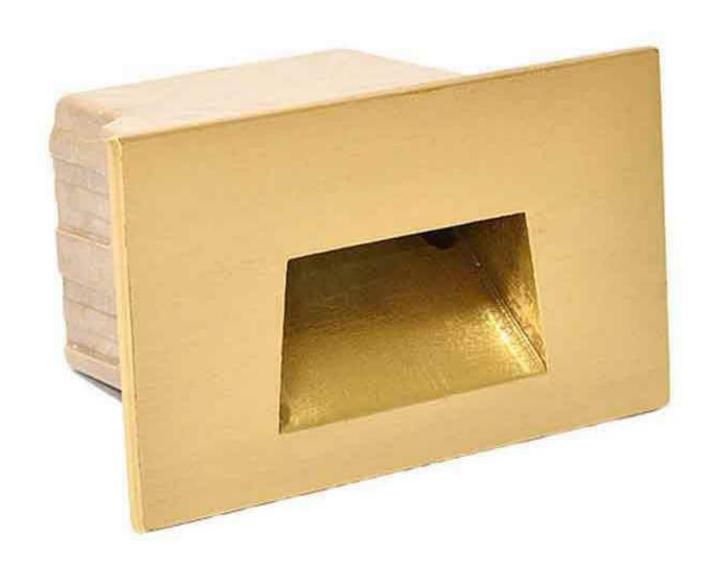

3 ENLARGED DOOR ELEVATION AT LOBBY ENTRANCE

INTEGRATED STEP LIGHT FIXTURE ALONG NEWBURY STREET TERRACE STAIRS

ENTRY SCONCE LIGHT FIXTURE - AT 260 NEWBURY ENTRY

FLUSH MOUNT, ADA COMPATABLE WALL SCONCE - AT ALLEY ENTRY AND ROOF DECKS