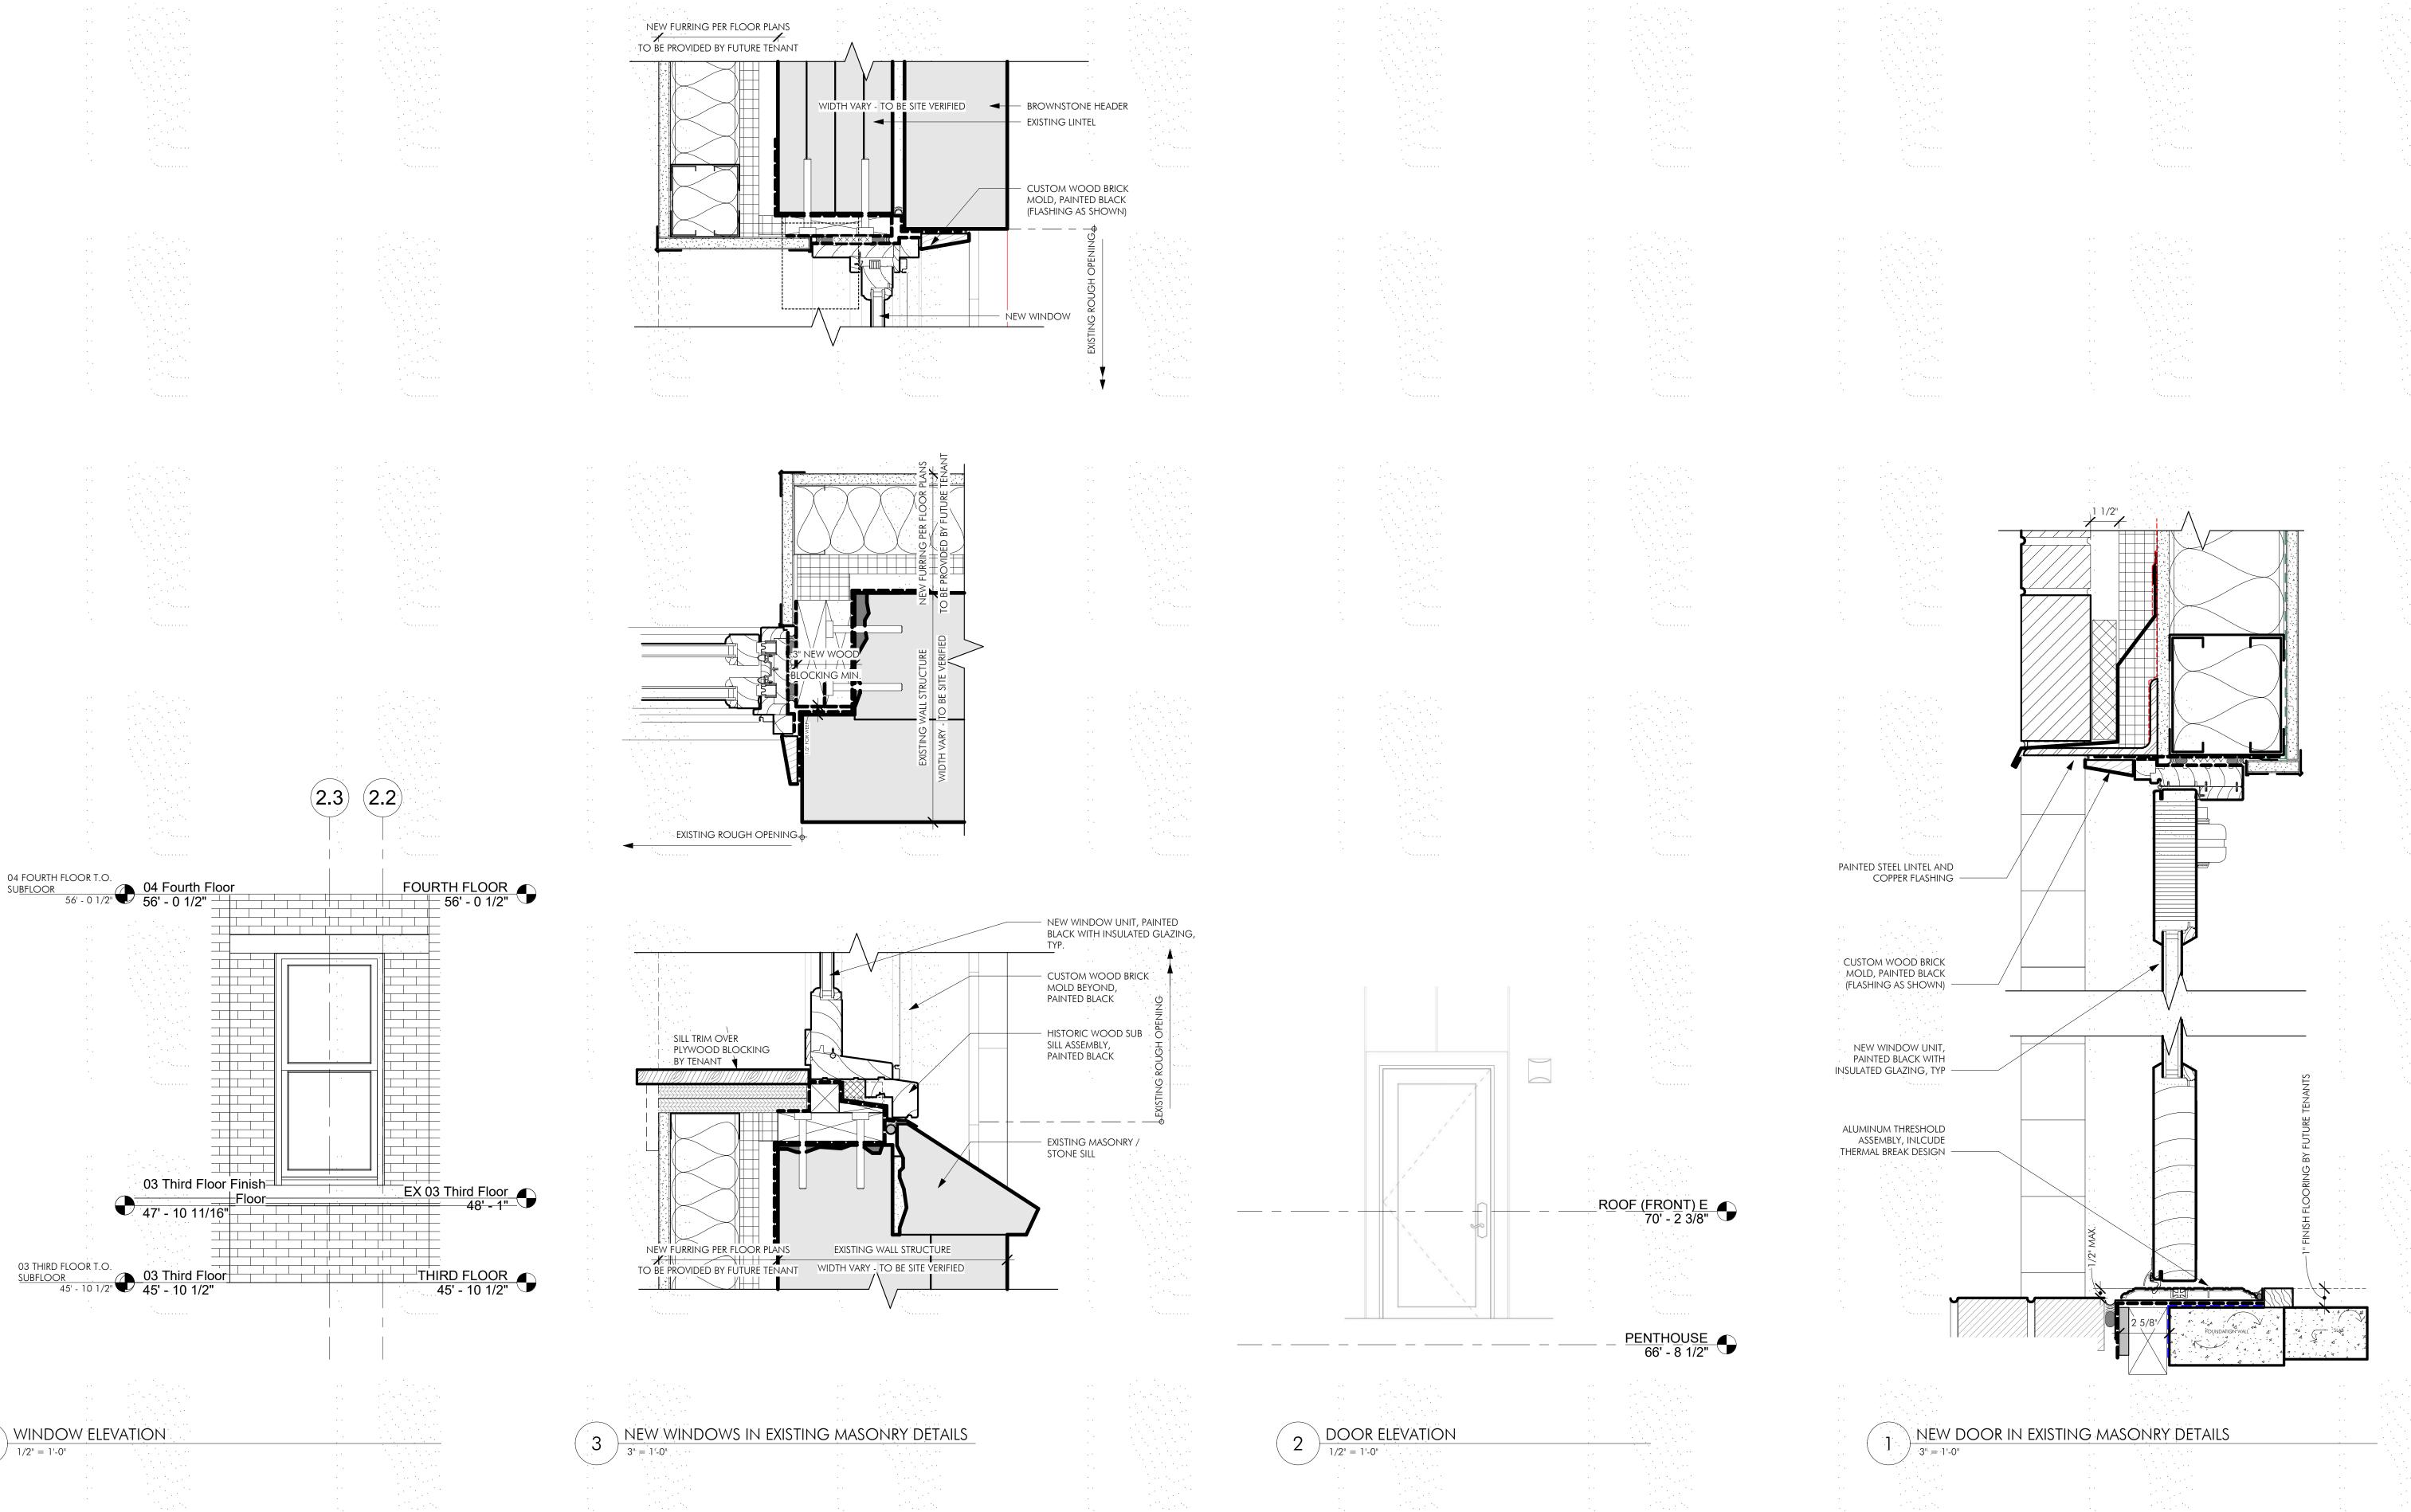

CHEVRON

1 ENLARGED NORTH ELEVATION - PENTHOUSE 3/8" = 1'-0"

2 ENLARGED SOUTH ELEVATION - PENTHOUSE

**17** 

**20** 

1 ENLARGED DOOR ELEVATION AT 256 NEWBURY

3/4" = 1'-0"

2 ENLARGED DOOR ELEVATION AT 258 NEWBURY