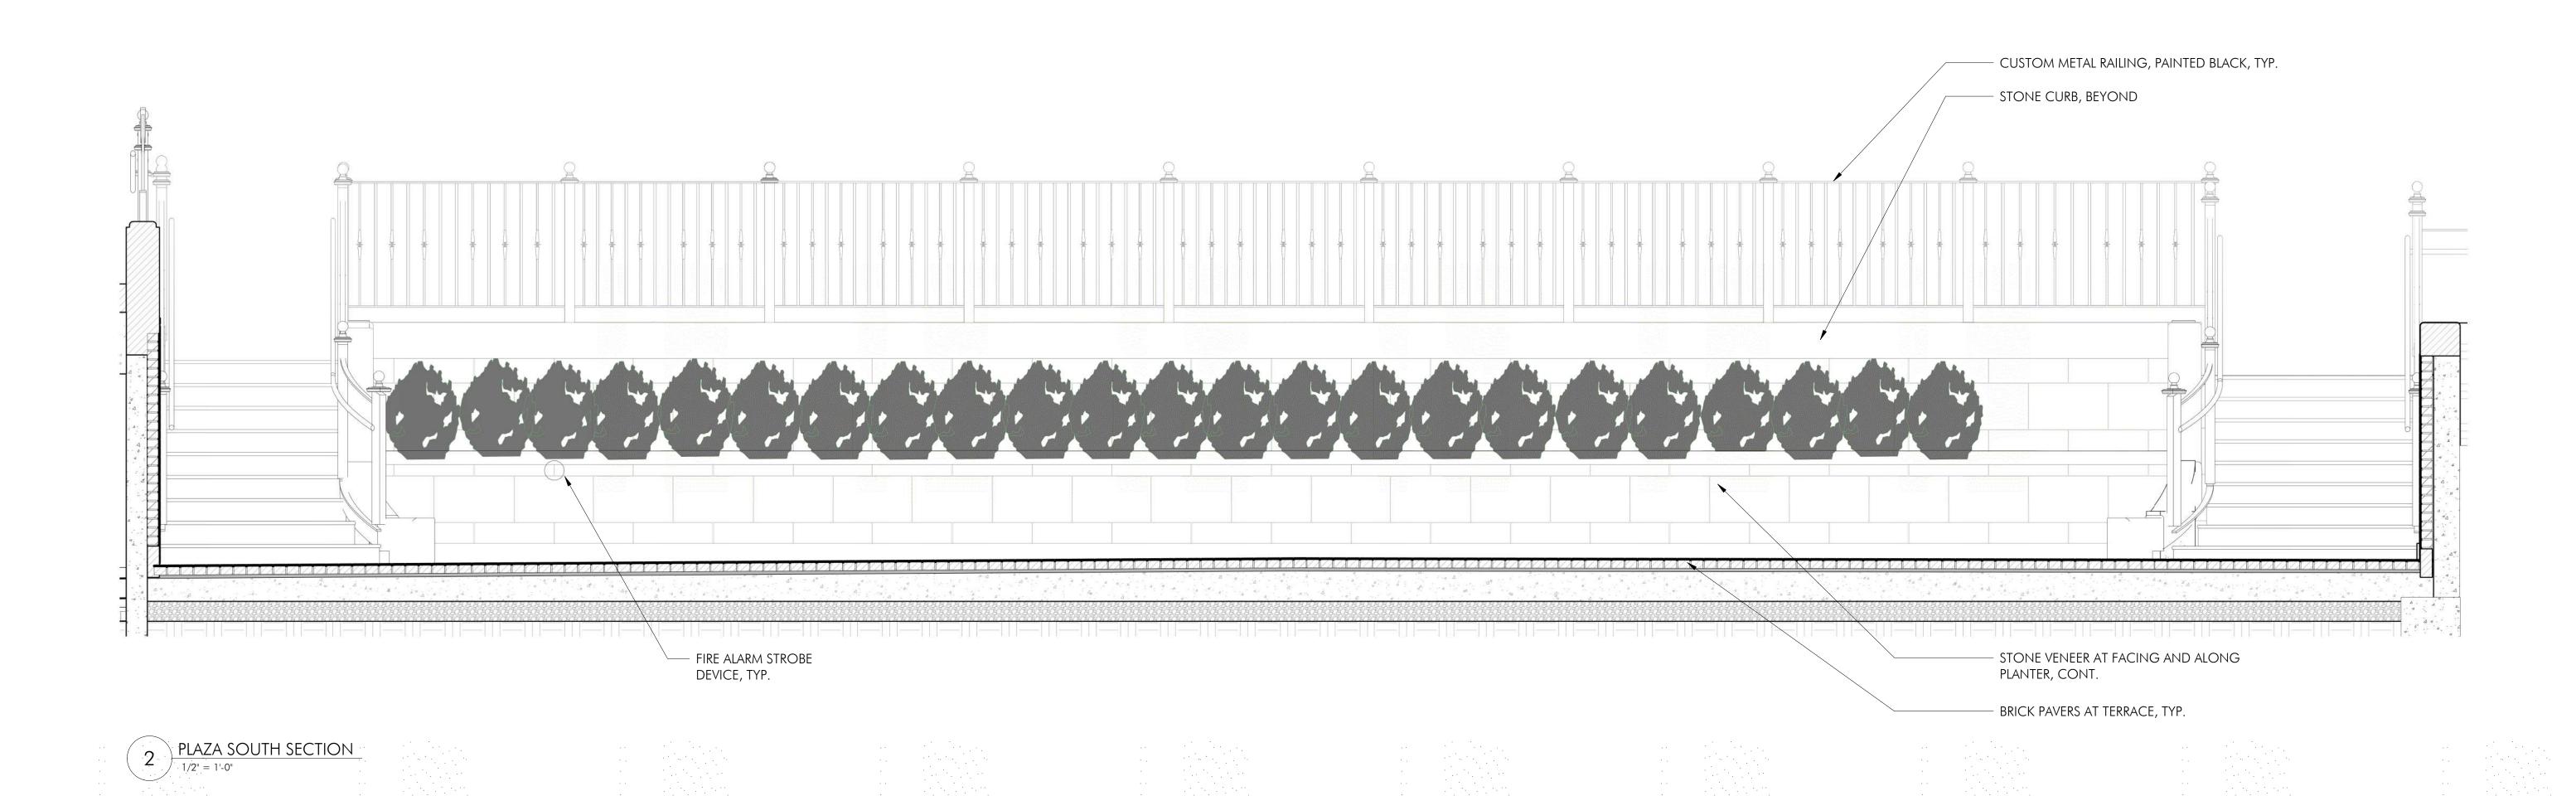

ADE RESTORATION - PUBLIC ALLEY SIGHT LINE SECTION ENLARGED TERRACE PLAN ENLARGED NORTH ELEVATION AT DIG-OUT ENLARGED SECTION AT DIG-OUT ENLARGED SECTIONS AT DIG-OUT ENTRY BAY ELEVATIONS VIEW FROM SIDEWALK AT 260 NEWBURY ENTRY VIEW FROM TERRACE EXTERIOR LIGHTING WOOD WINDOWS AND DOOR DETAILS SLIDING GLASS DOOR DETAIL AT PENTHOUSE TURRET ELEVATION AND DETAILS VIEW FROM NEWBURY ST - RENDER











VIEWS ALONG NEWBURY STREET





VIEWS ALONG PUBLIC ALLEY



NEWBURY STREET FACADE



PUBLIC ALLEY FACADE



copyright: EMBARC Studio, LLC. | C:\Local Revit\20067\_256-260 Newbury St\_V19\_Central\_Landmarks Package\_Revised\_atremblay7U65V.rvt





CHEVRON











1 ENLARGED NORTH ELEVATION - PENTHOUSE 3/8" = 1'-0"



2 ENLARGED SOUTH ELEVATION - PENTHOUSE











**17** 







**20** 







1 ENLARGED DOOR ELEVATION AT 256 NEWBURY

3/4" = 1'-0"



2 ENLARGED DOOR ELEVATION AT 258 NEWBURY



3 ENLARGED DOOR ELEVATION AT LOBBY ENTRANCE











INTEGRATED STEP LIGHT FIXTURE ALONG NEWBURY STREET TERRACE STAIRS

ENTRY SCONCE LIGHT FIXTURE - AT 260 NEWBURY ENTRY

FLUSH MOUNT, ADA COMPATABLE WALL SCONCE - AT ALLEY ENTRY AND ROOF DECKS



STROBE DEVICE - AT 260 NEWBURY ENTRY AND EXTERIOR LOCATIONS





CHEVRON







**28**