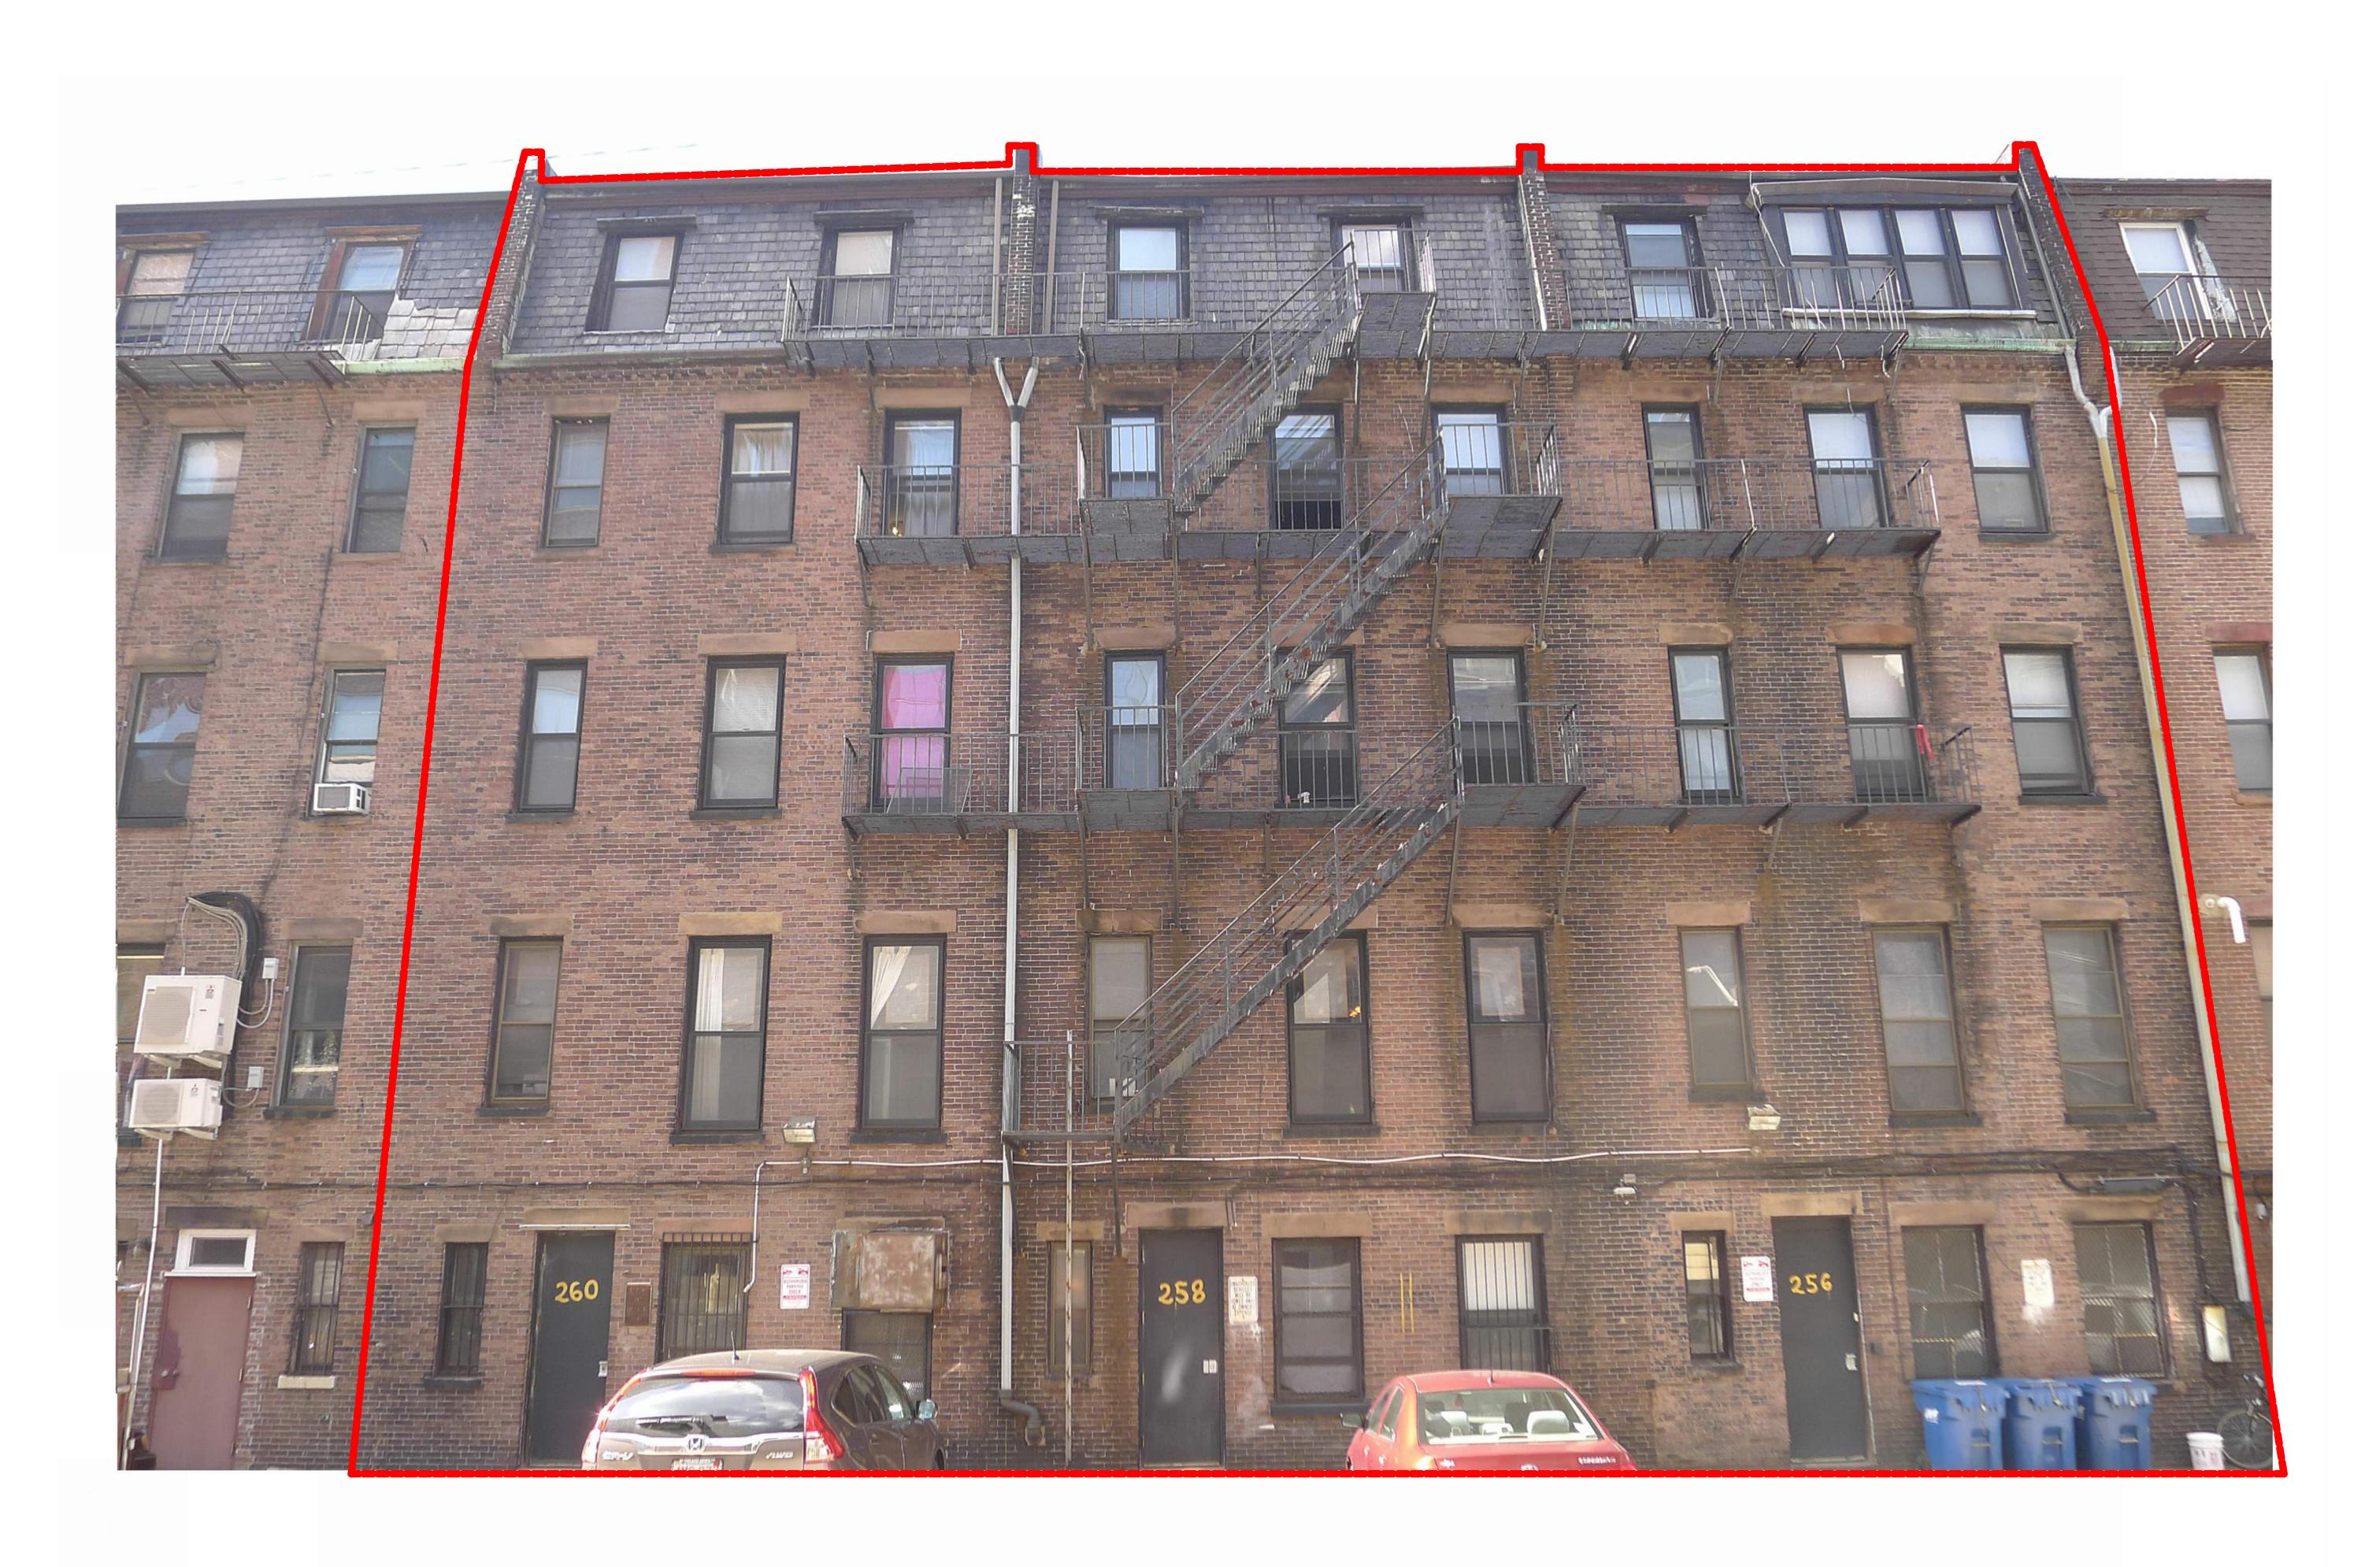

VIEWS ALONG NEWBURY STREET

VIEWS ALONG PUBLIC ALLEY

NEWBURY STREET FACADE

PUBLIC ALLEY FACADE

copyright: EMBARC Studio, LLC. | C:\Local Revit\20067\_256-260 Newbury St\_V19\_Central\_Landmarks Package\_Revised\_atremblay7U65V.rvt