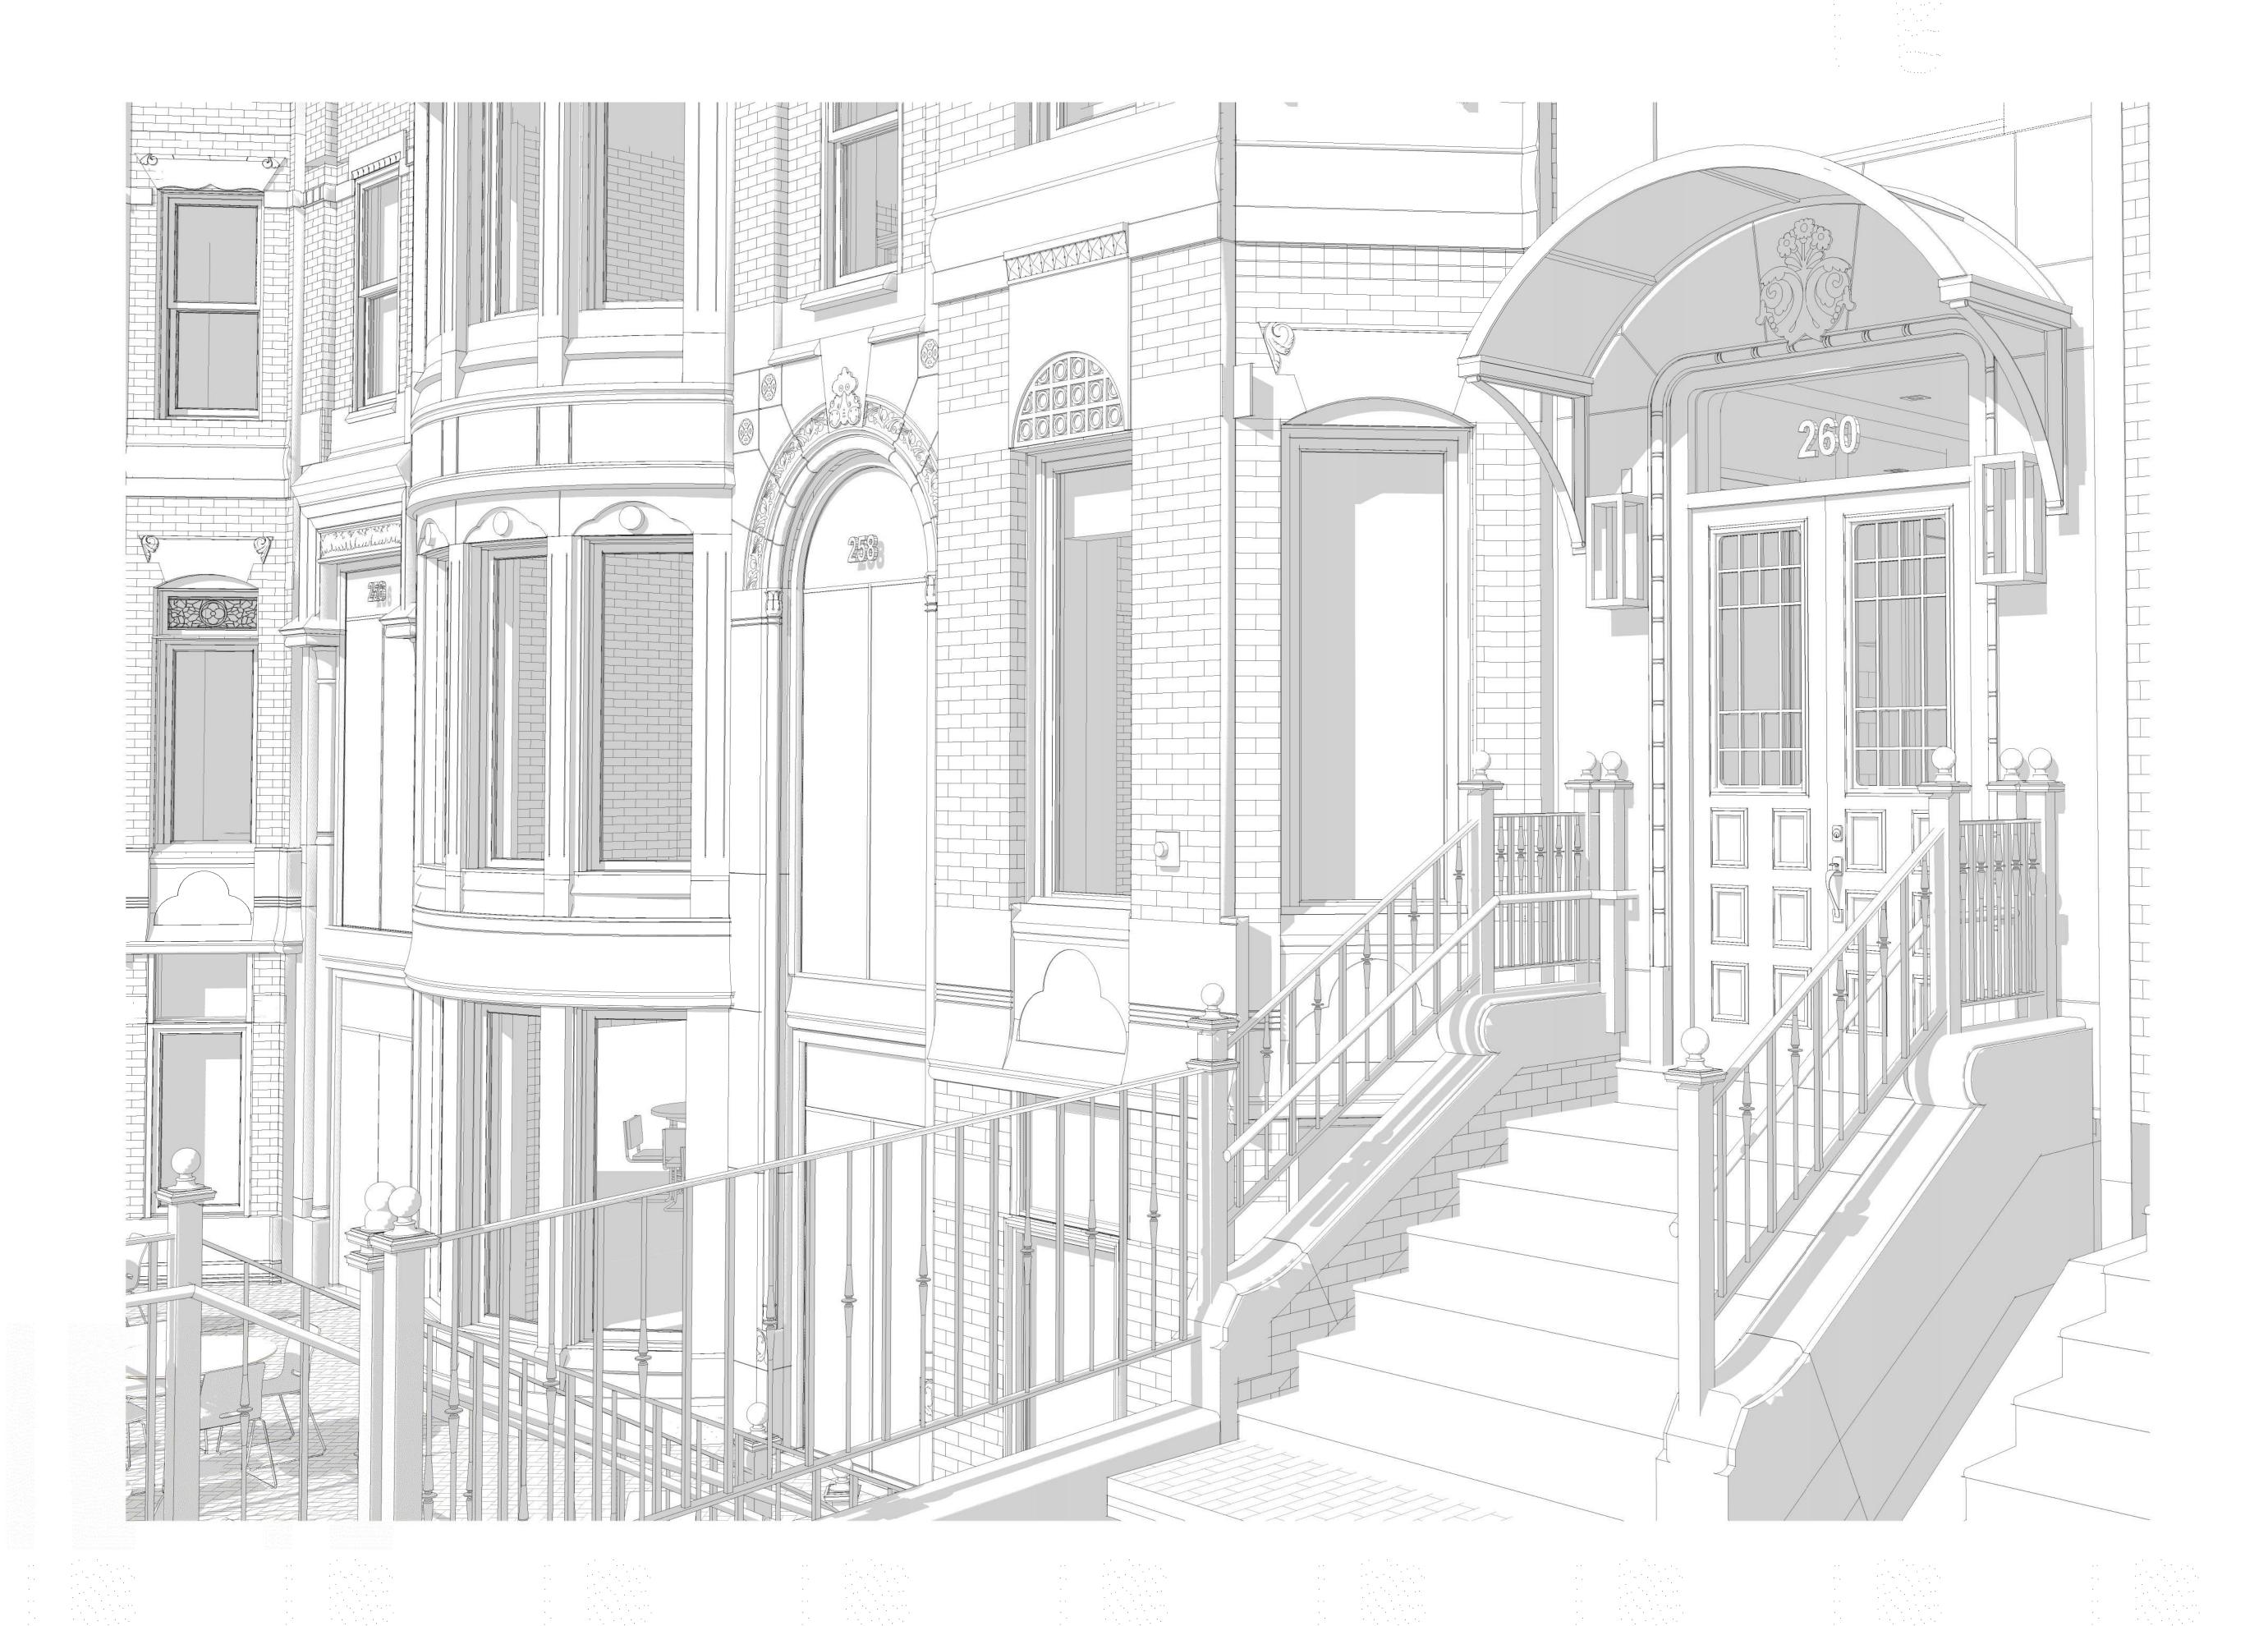

VIEWS ALONG NEWBURY STREET

VIEWS ALONG PUBLIC ALLEY

NEWBURY STREET FACADE

PUBLIC ALLEY FACADE

copyright: EMBARC Studio, LLC. | C:\Local Revit\20067\_256-260 Newbury St\_V19\_Central\_Landmarks Package\_Revised\_atremblay7U65V.rvt