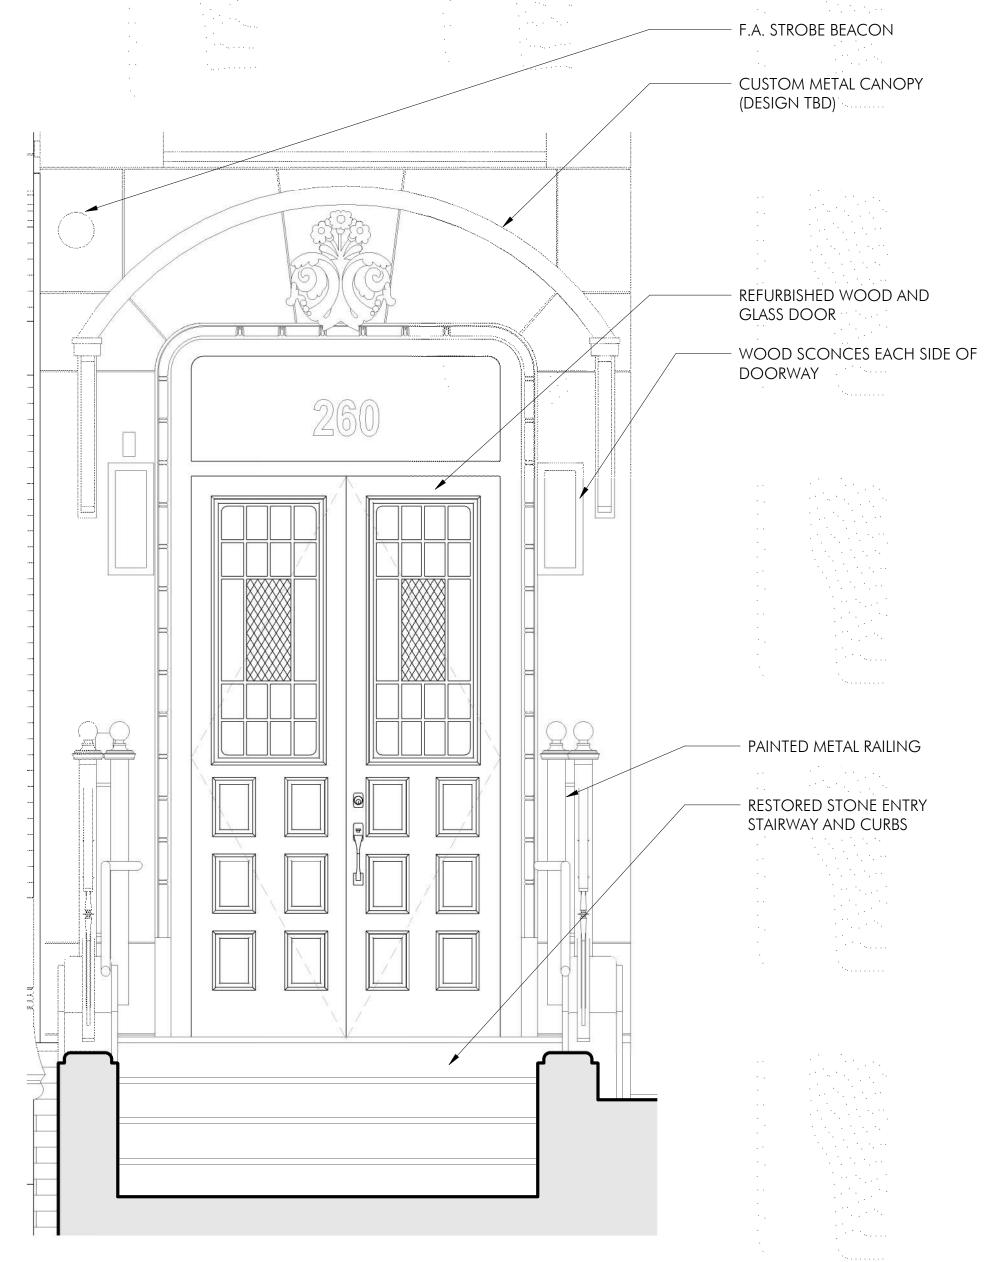

3 ENLARGED DOOR ELEVATION AT LOBBY ENTRANCE

INTEGRATED STEP LIGHT FIXTURE ALONG NEWBURY STREET TERRACE STAIRS

ENTRY SCONCE LIGHT FIXTURE - AT 260 NEWBURY ENTRY

FLUSH MOUNT, ADA COMPATABLE WALL SCONCE - AT ALLEY ENTRY AND ROOF DECKS