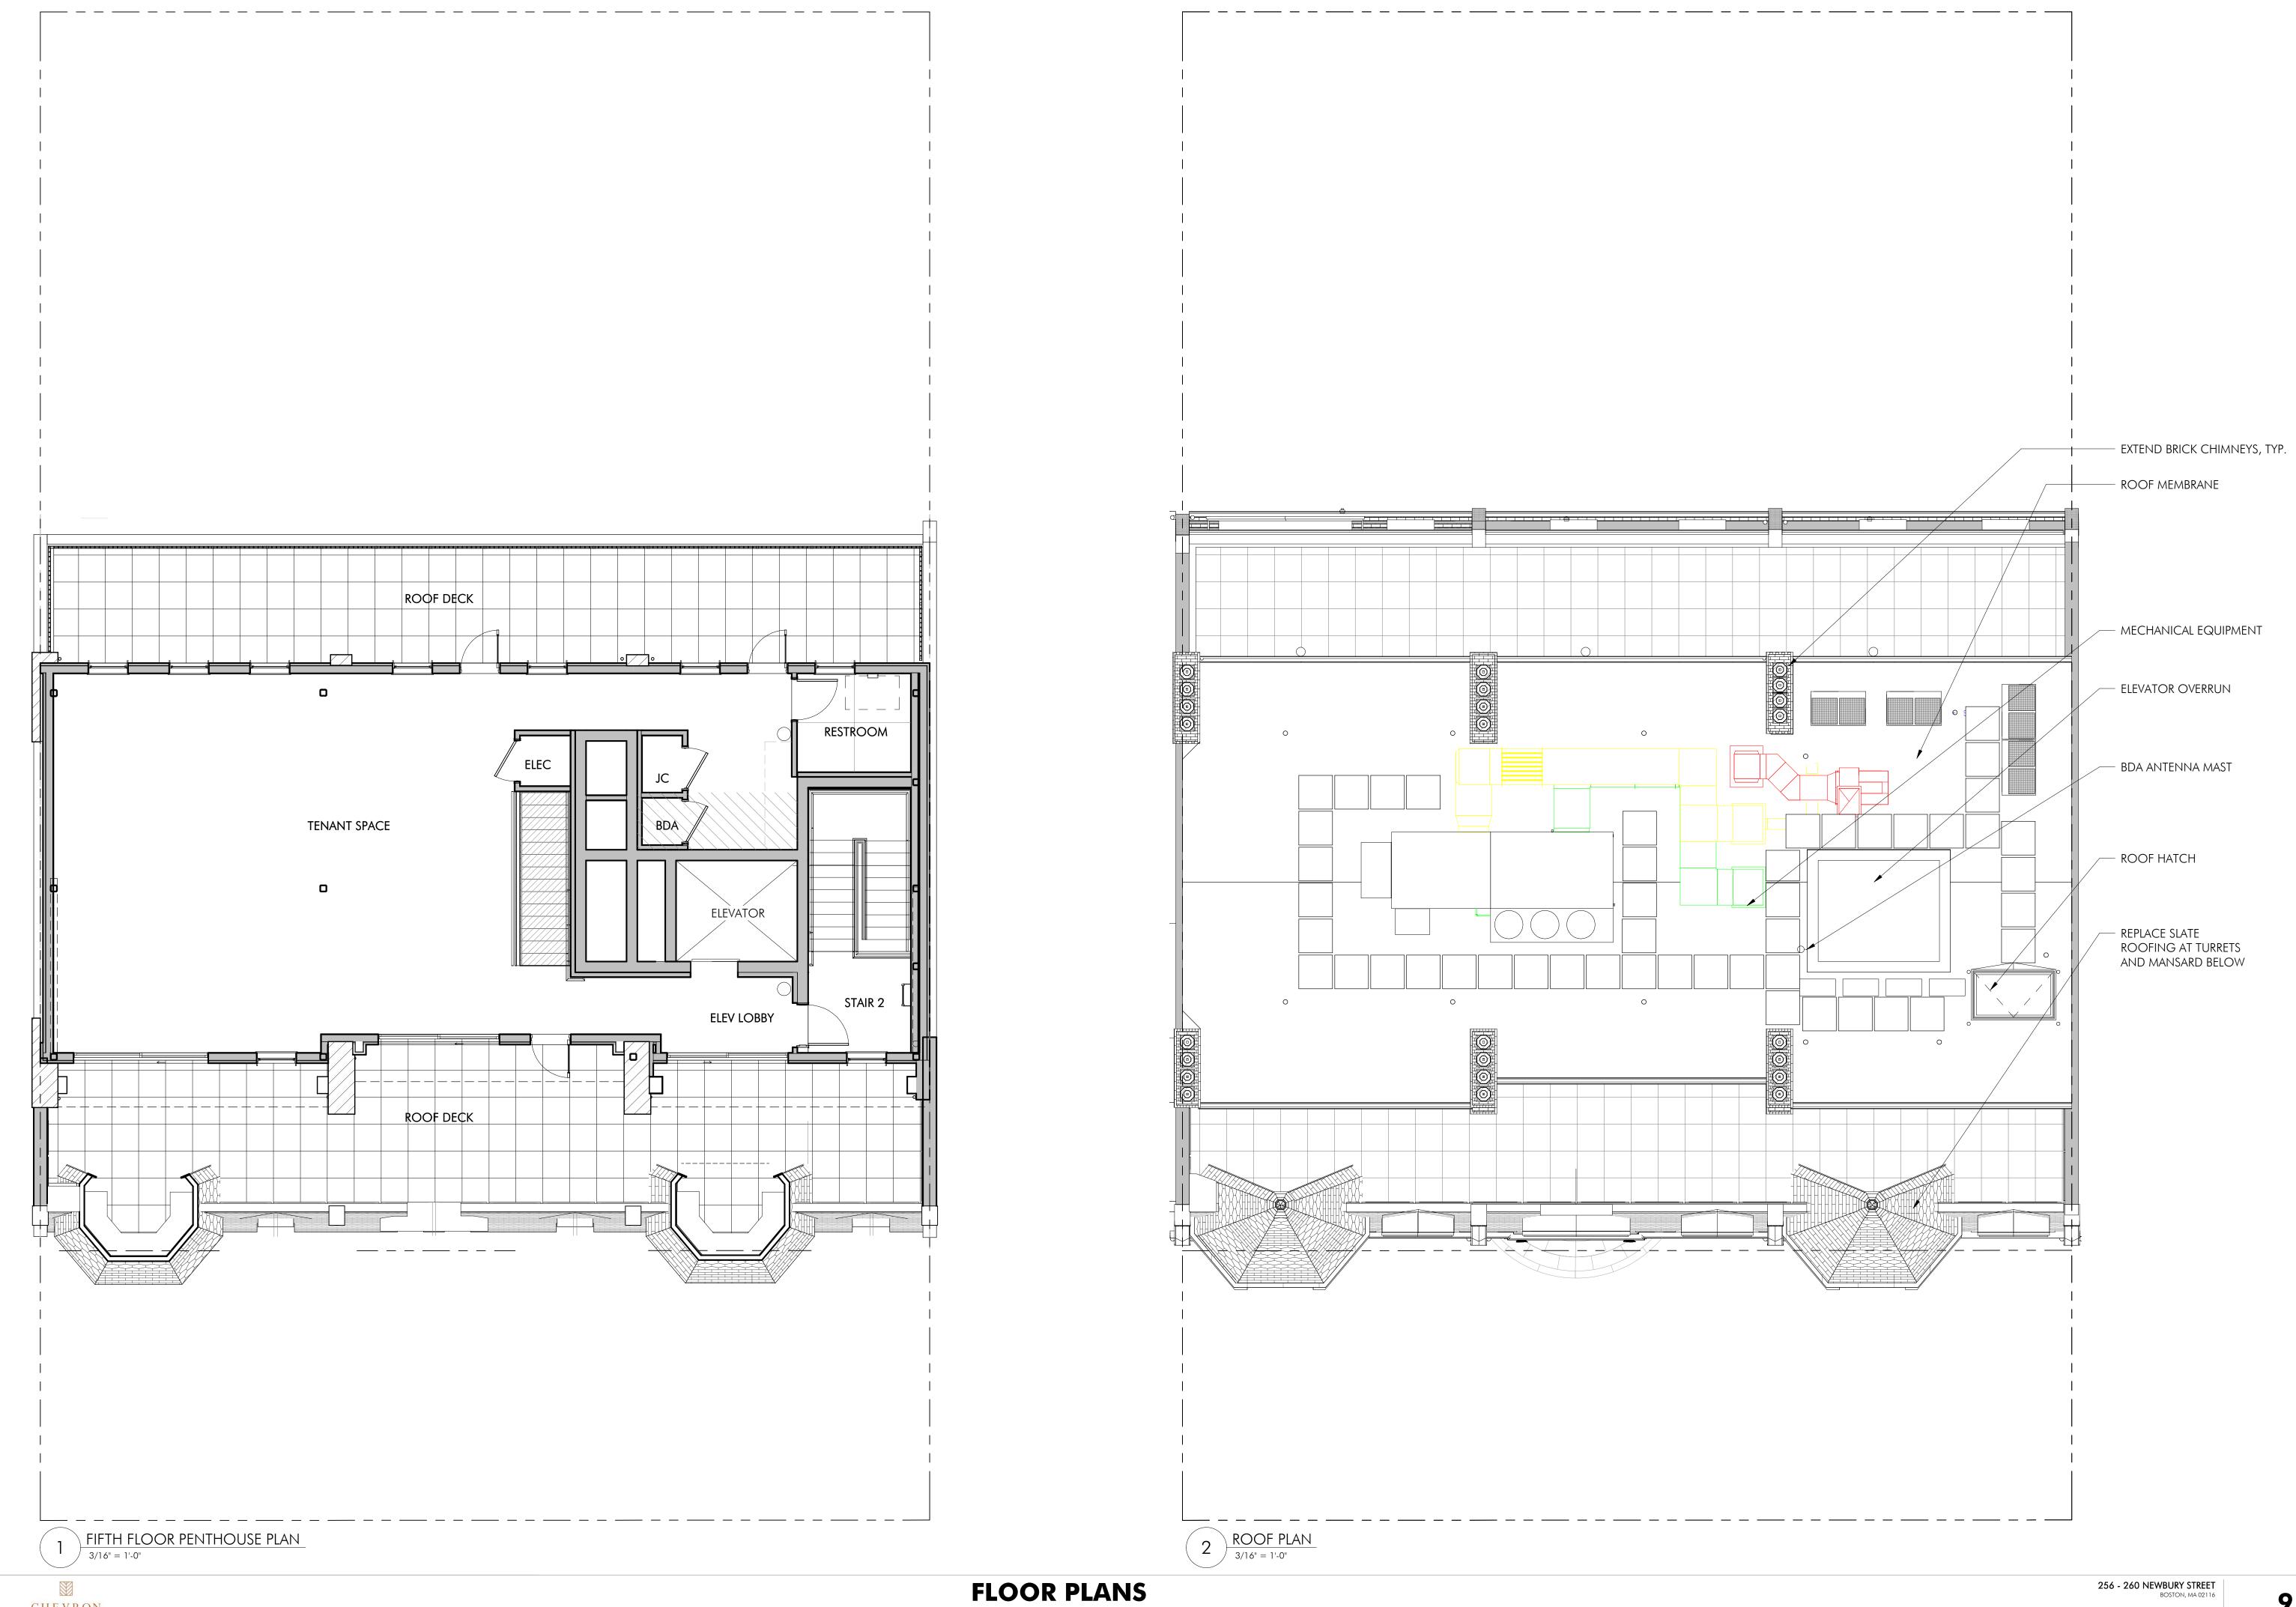

## INDEX SHEET SHEET NAME NUMBER COVER SITE CONTEXT CONTEXT PHOTOS CONTEXT PHOTOS EXISTING BUILDING PHOTOS EXISTING BUILDING PHOTOS SITE PLAN FLOOR PLANS FLOOR PLANS FLOOR PLANS NORTH ELEVATION SOUTH ELEVATION ENLARGED PENTHOUSE ELEVATIONS ENLARGED MANSARD ELEVATION FACADE RESTORATION - NEWBURY STREET FACADE RESTORATION - NEWBURY STREET FACADE RESTORATION - PUBLIC ALLEY SIGHT LINE SECTION ENLARGED TERRACE PLAN ENLARGED NORTH ELEVATION AT DIG-OUT ENLARGED SECTION AT DIG-OUT ENLARGED SECTIONS AT DIG-OUT ENTRY BAY ELEVATIONS VIEW FROM SIDEWALK AT 260 NEWBURY ENTRY VIEW FROM TERRACE EXTERIOR LIGHTING WOOD WINDOWS AND DOOR DETAILS SLIDING GLASS DOOR DETAIL AT PENTHOUSE TURRET ELEVATION AND DETAILS VIEW FROM NEWBURY ST - RENDER