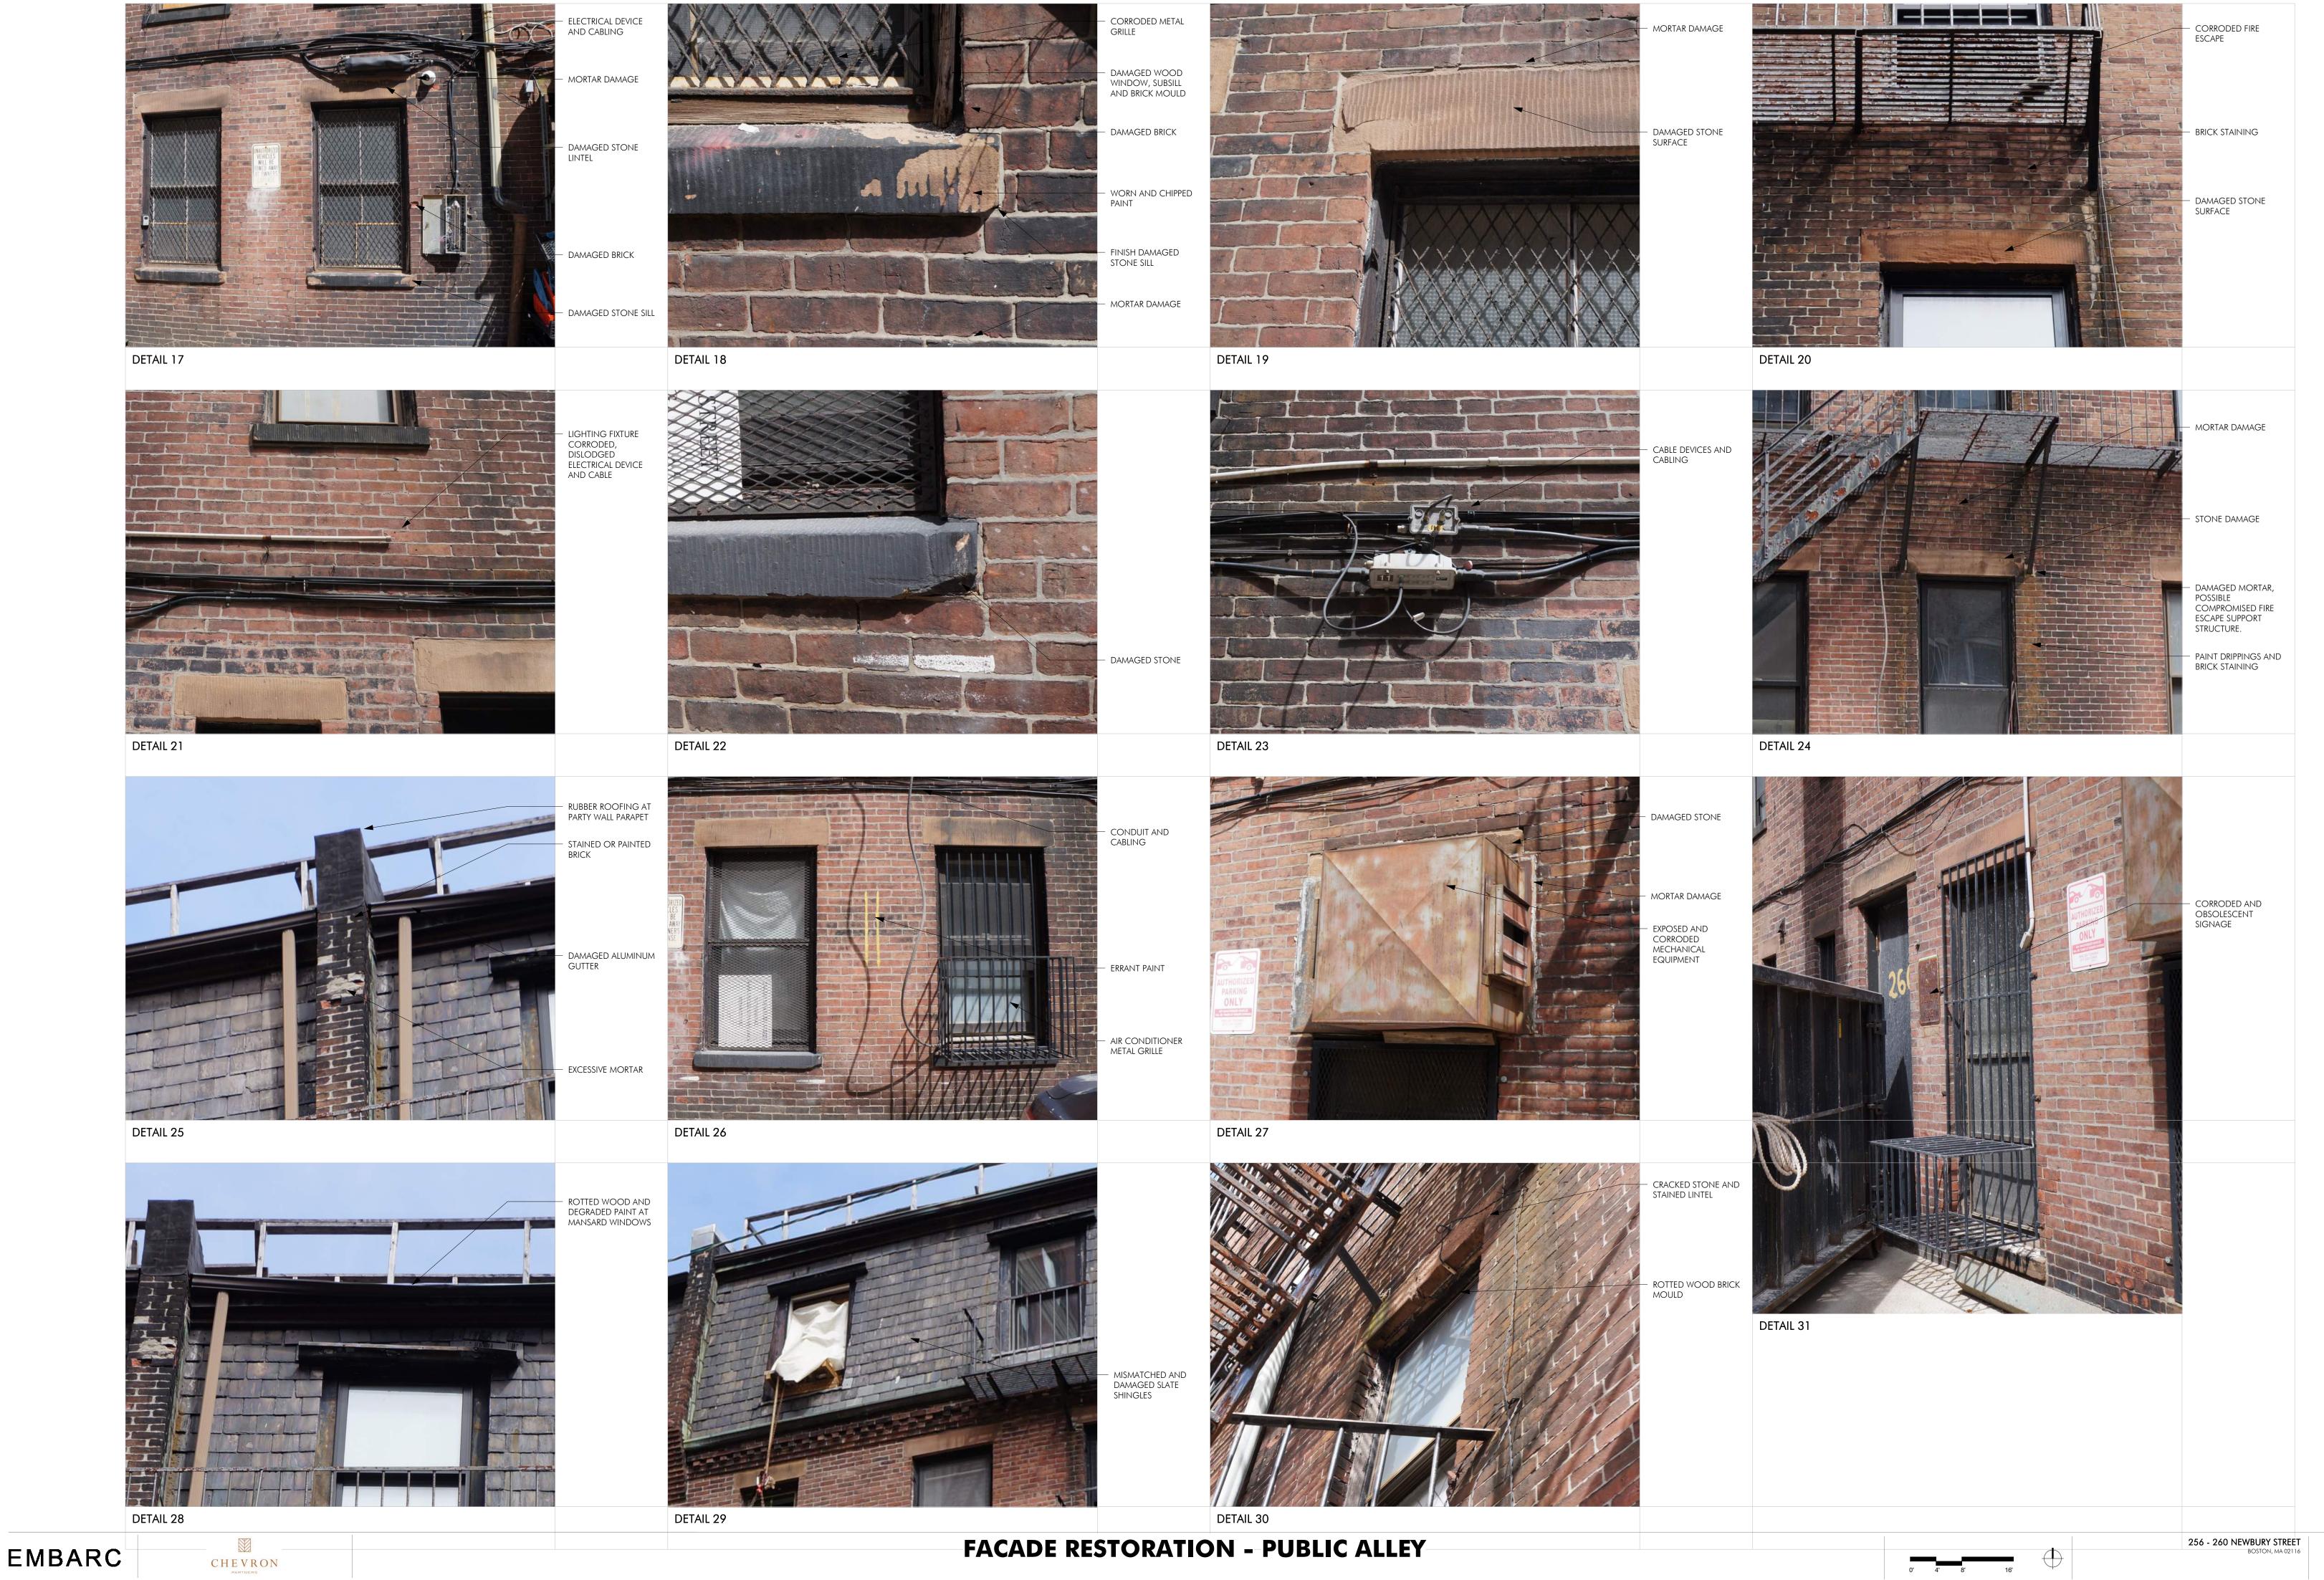

VIEWS ALONG NEWBURY STREET

VIEWS ALONG PUBLIC ALLEY

NEWBURY STREET FACADE

PUBLIC ALLEY FACADE

copyright: EMBARC Studio, LLC. | C:\Local Revit\20067\_256-260 Newbury St\_V19\_Central\_Landmarks Package\_Revised\_atremblay7U65V.rvt