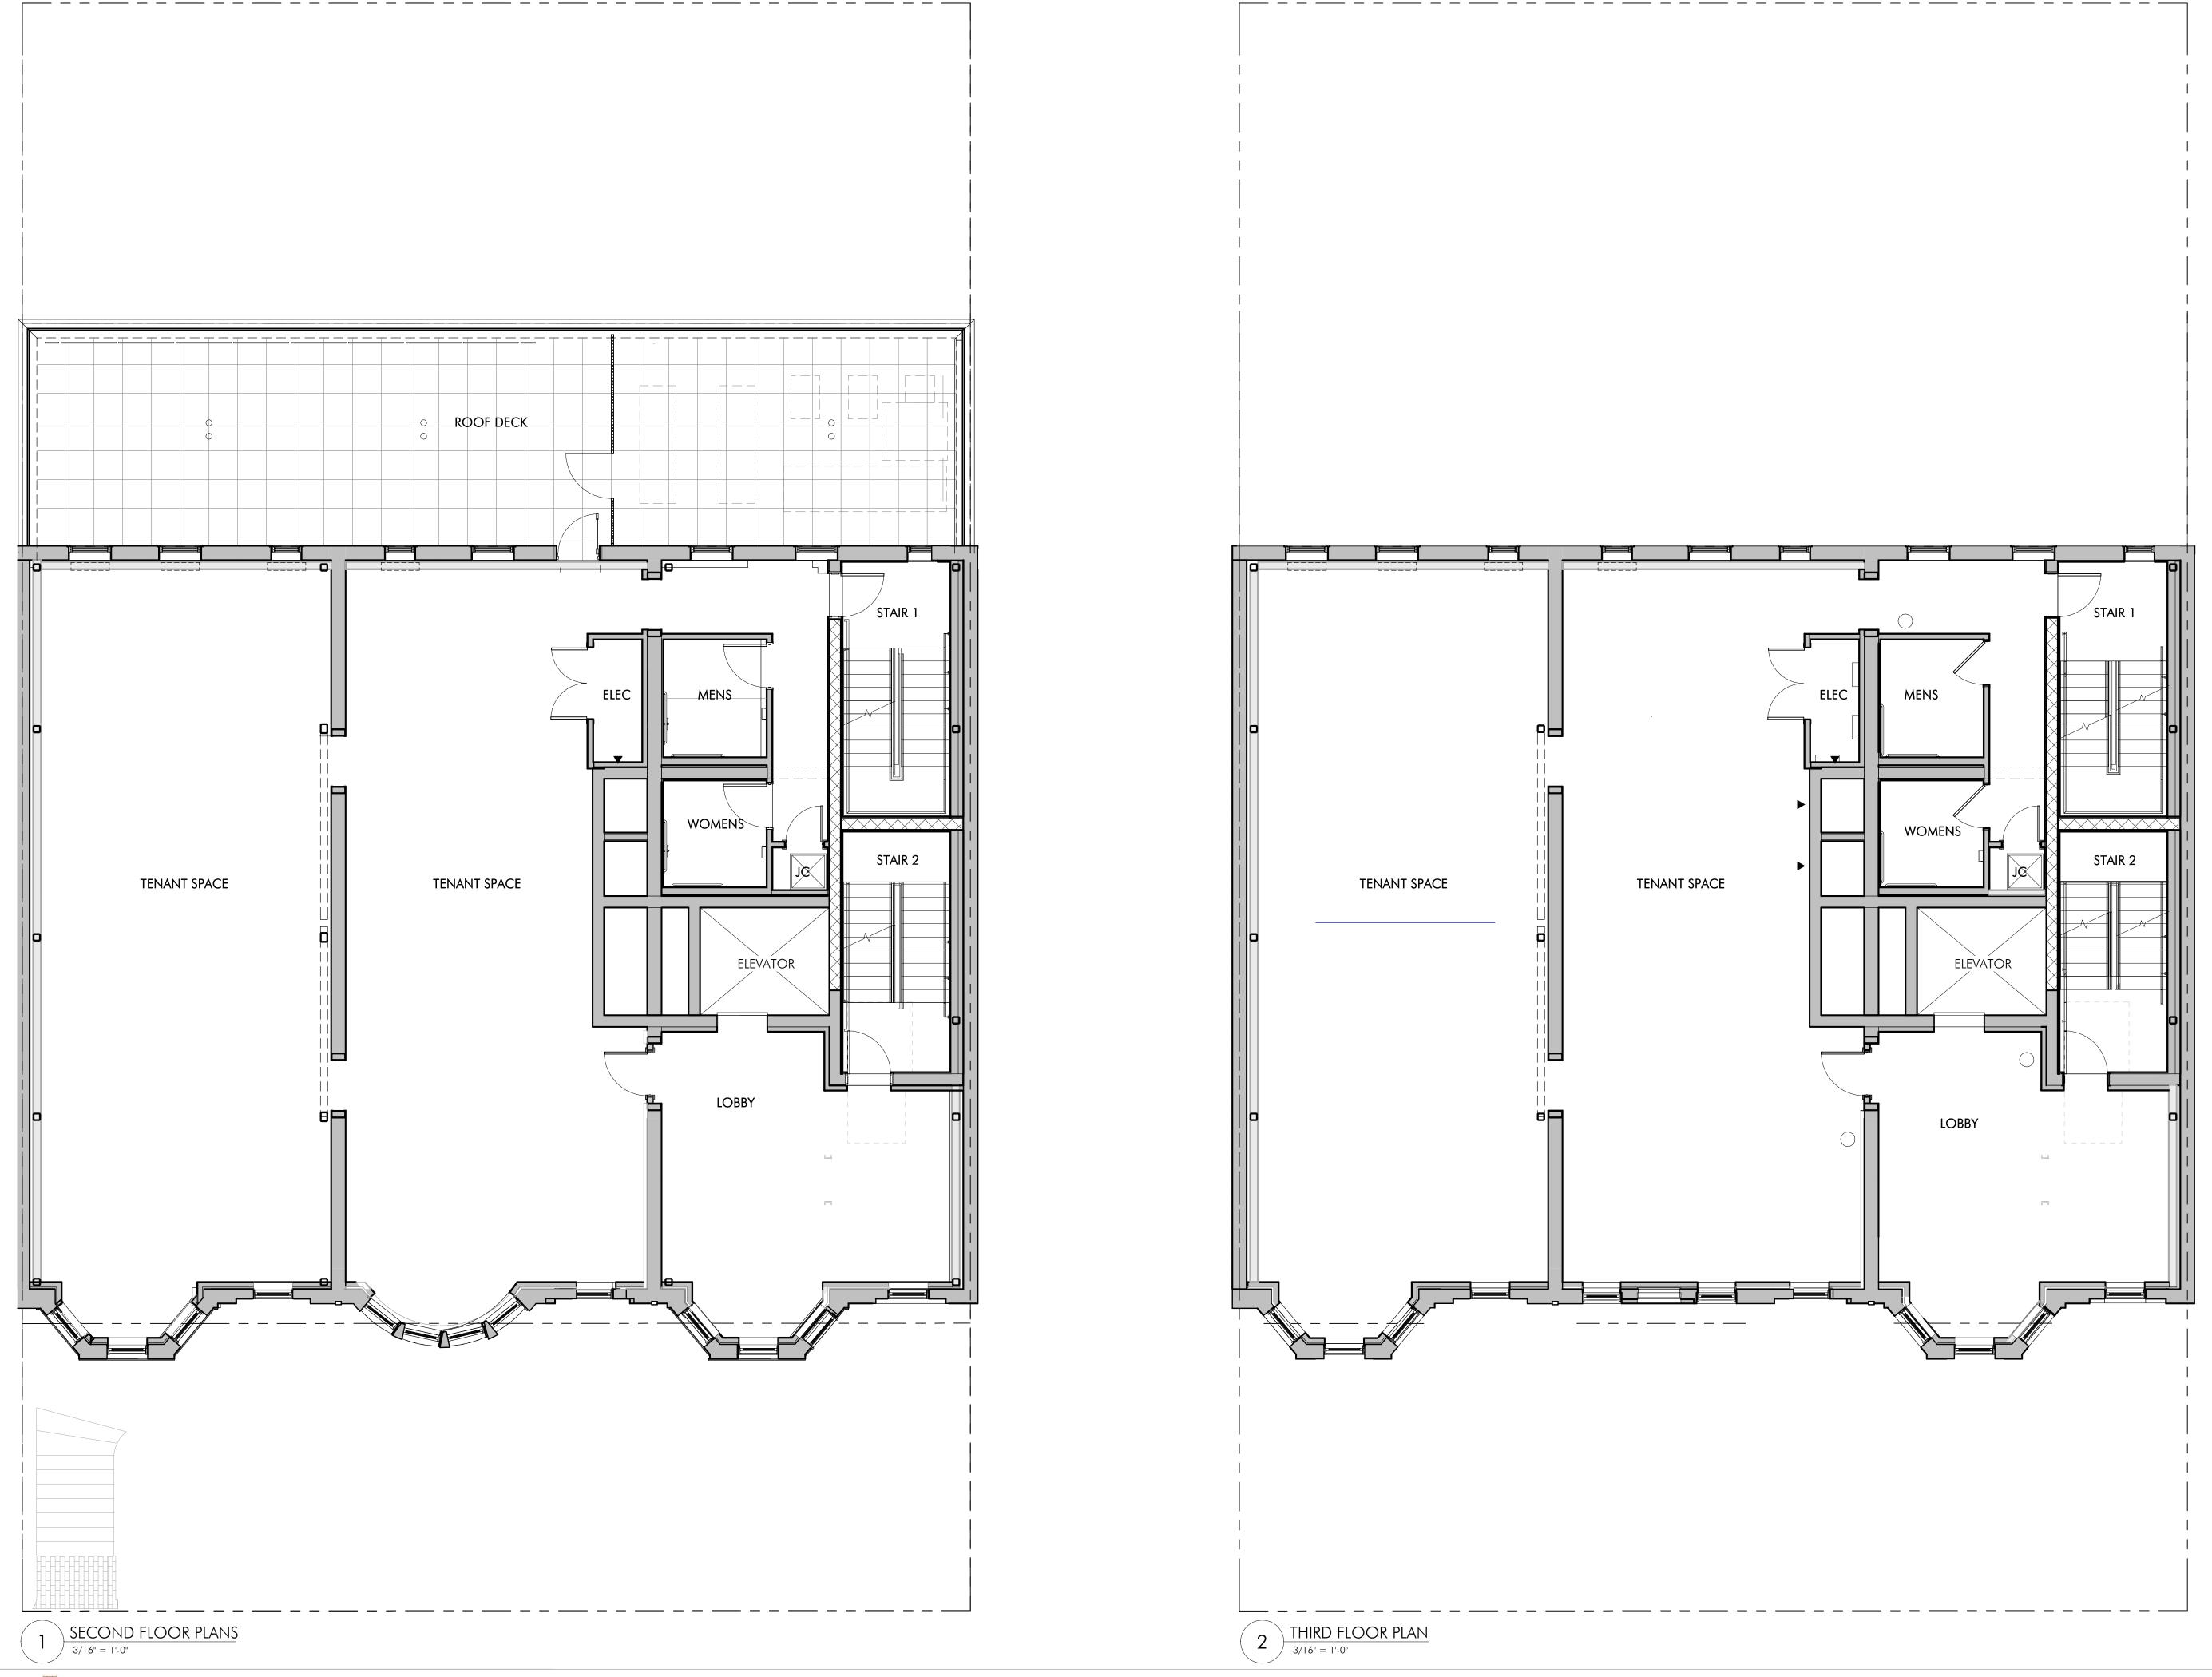

## INDEX SHEET SHEET NAME NUMBER COVER SITE CONTEXT CONTEXT PHOTOS CONTEXT PHOTOS EXISTING BUILDING PHOTOS EXISTING BUILDING PHOTOS SITE PLAN FLOOR PLANS FLOOR PLANS FLOOR PLANS NORTH ELEVATION SOUTH ELEVATION ENLARGED PENTHOUSE ELEVATIONS ENLARGED MANSARD ELEVATION FACADE RESTORATION - NEWBURY STREET FACADE RESTORATION - NEWBURY STREET FACADE RESTORATION - PUBLIC ALLEY SIGHT LINE SECTION ENLARGED TERRACE PLAN ENLARGED NORTH ELEVATION AT DIG-OUT ENLARGED SECTION AT DIG-OUT ENLARGED SECTIONS AT DIG-OUT ENTRY BAY ELEVATIONS VIEW FROM SIDEWALK AT 260 NEWBURY ENTRY VIEW FROM TERRACE EXTERIOR LIGHTING WOOD WINDOWS AND DOOR DETAILS SLIDING GLASS DOOR DETAIL AT PENTHOUSE TURRET ELEVATION AND DETAILS VIEW FROM NEWBURY ST - RENDER