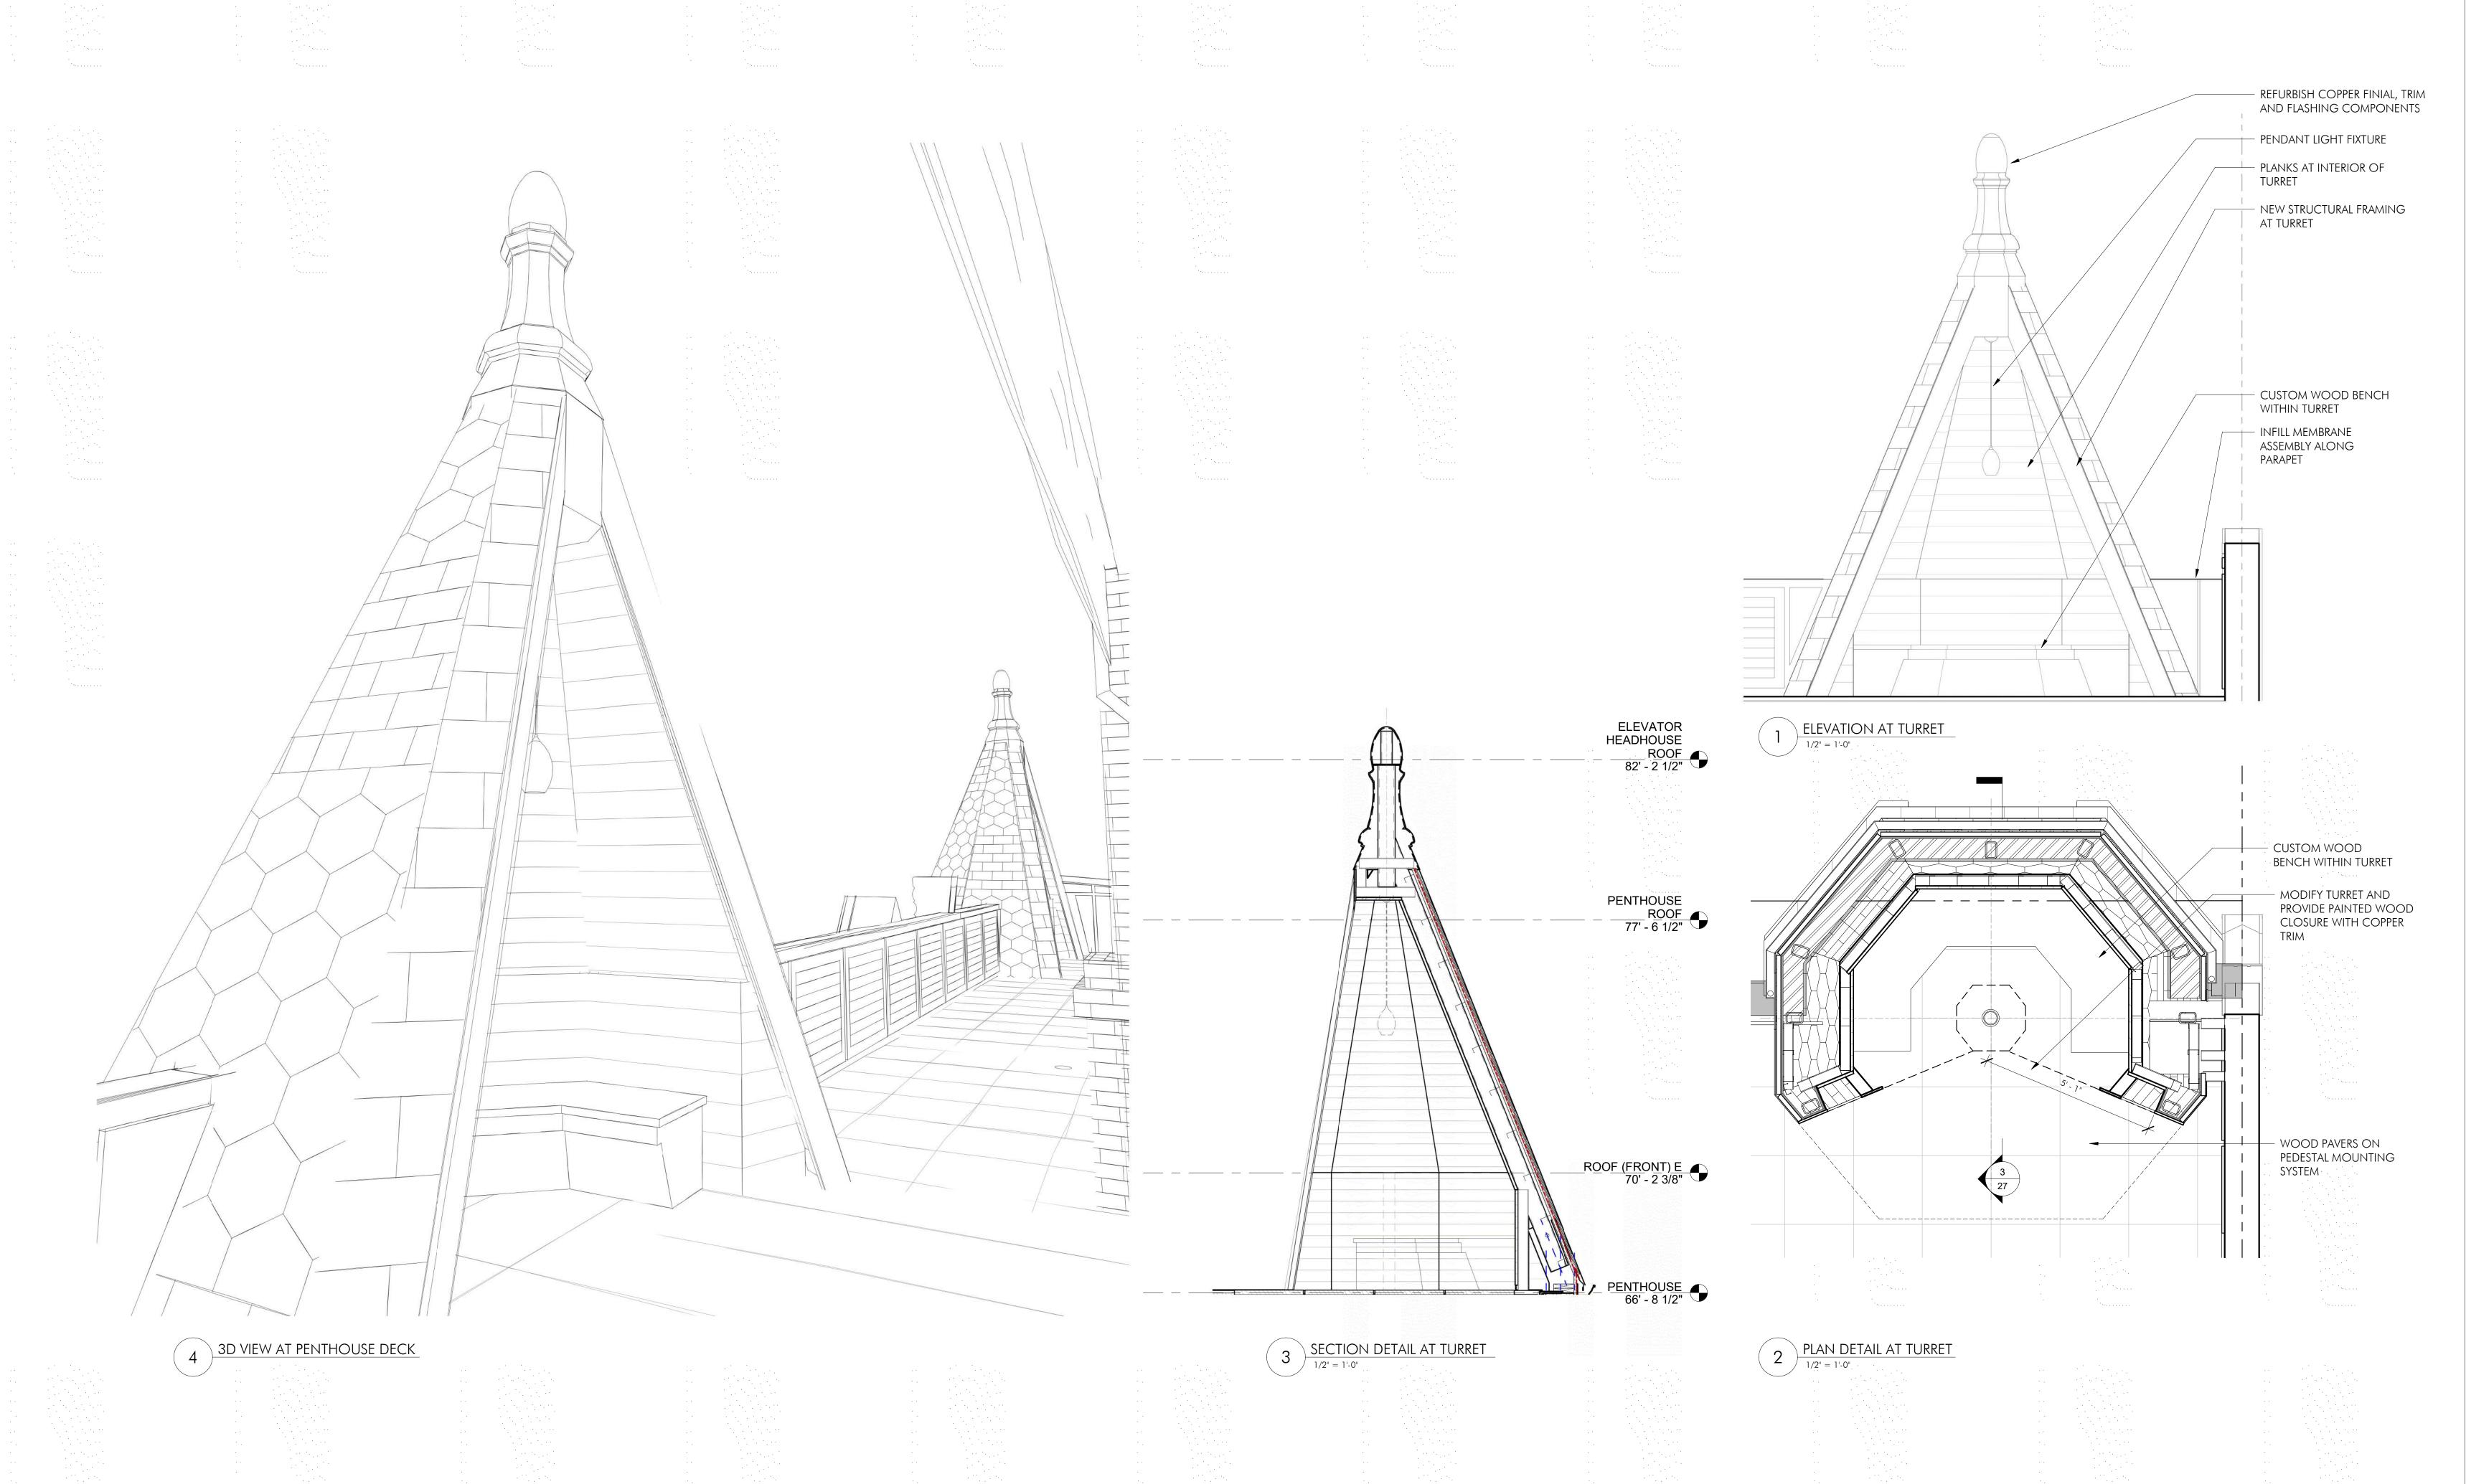

## INDEX SHEET SHEET NAME NUMBER COVER SITE CONTEXT CONTEXT PHOTOS CONTEXT PHOTOS EXISTING BUILDING PHOTOS EXISTING BUILDING PHOTOS SITE PLAN FLOOR PLANS FLOOR PLANS FLOOR PLANS NORTH ELEVATION SOUTH ELEVATION ENLARGED PENTHOUSE ELEVATIONS ENLARGED MANSARD ELEVATION FACADE RESTORATION - NEWBURY STREET FACADE RESTORATION - NEWBURY STREET FACADE RESTORATION - PUBLIC ALLEY SIGHT LINE SECTION ENLARGED TERRACE PLAN ENLARGED NORTH ELEVATION AT DIG-OUT ENLARGED SECTION AT DIG-OUT ENLARGED SECTIONS AT DIG-OUT ENTRY BAY ELEVATIONS VIEW FROM SIDEWALK AT 260 NEWBURY ENTRY VIEW FROM TERRACE EXTERIOR LIGHTING WOOD WINDOWS AND DOOR DETAILS SLIDING GLASS DOOR DETAIL AT PENTHOUSE TURRET ELEVATION AND DETAILS VIEW FROM NEWBURY ST - RENDER