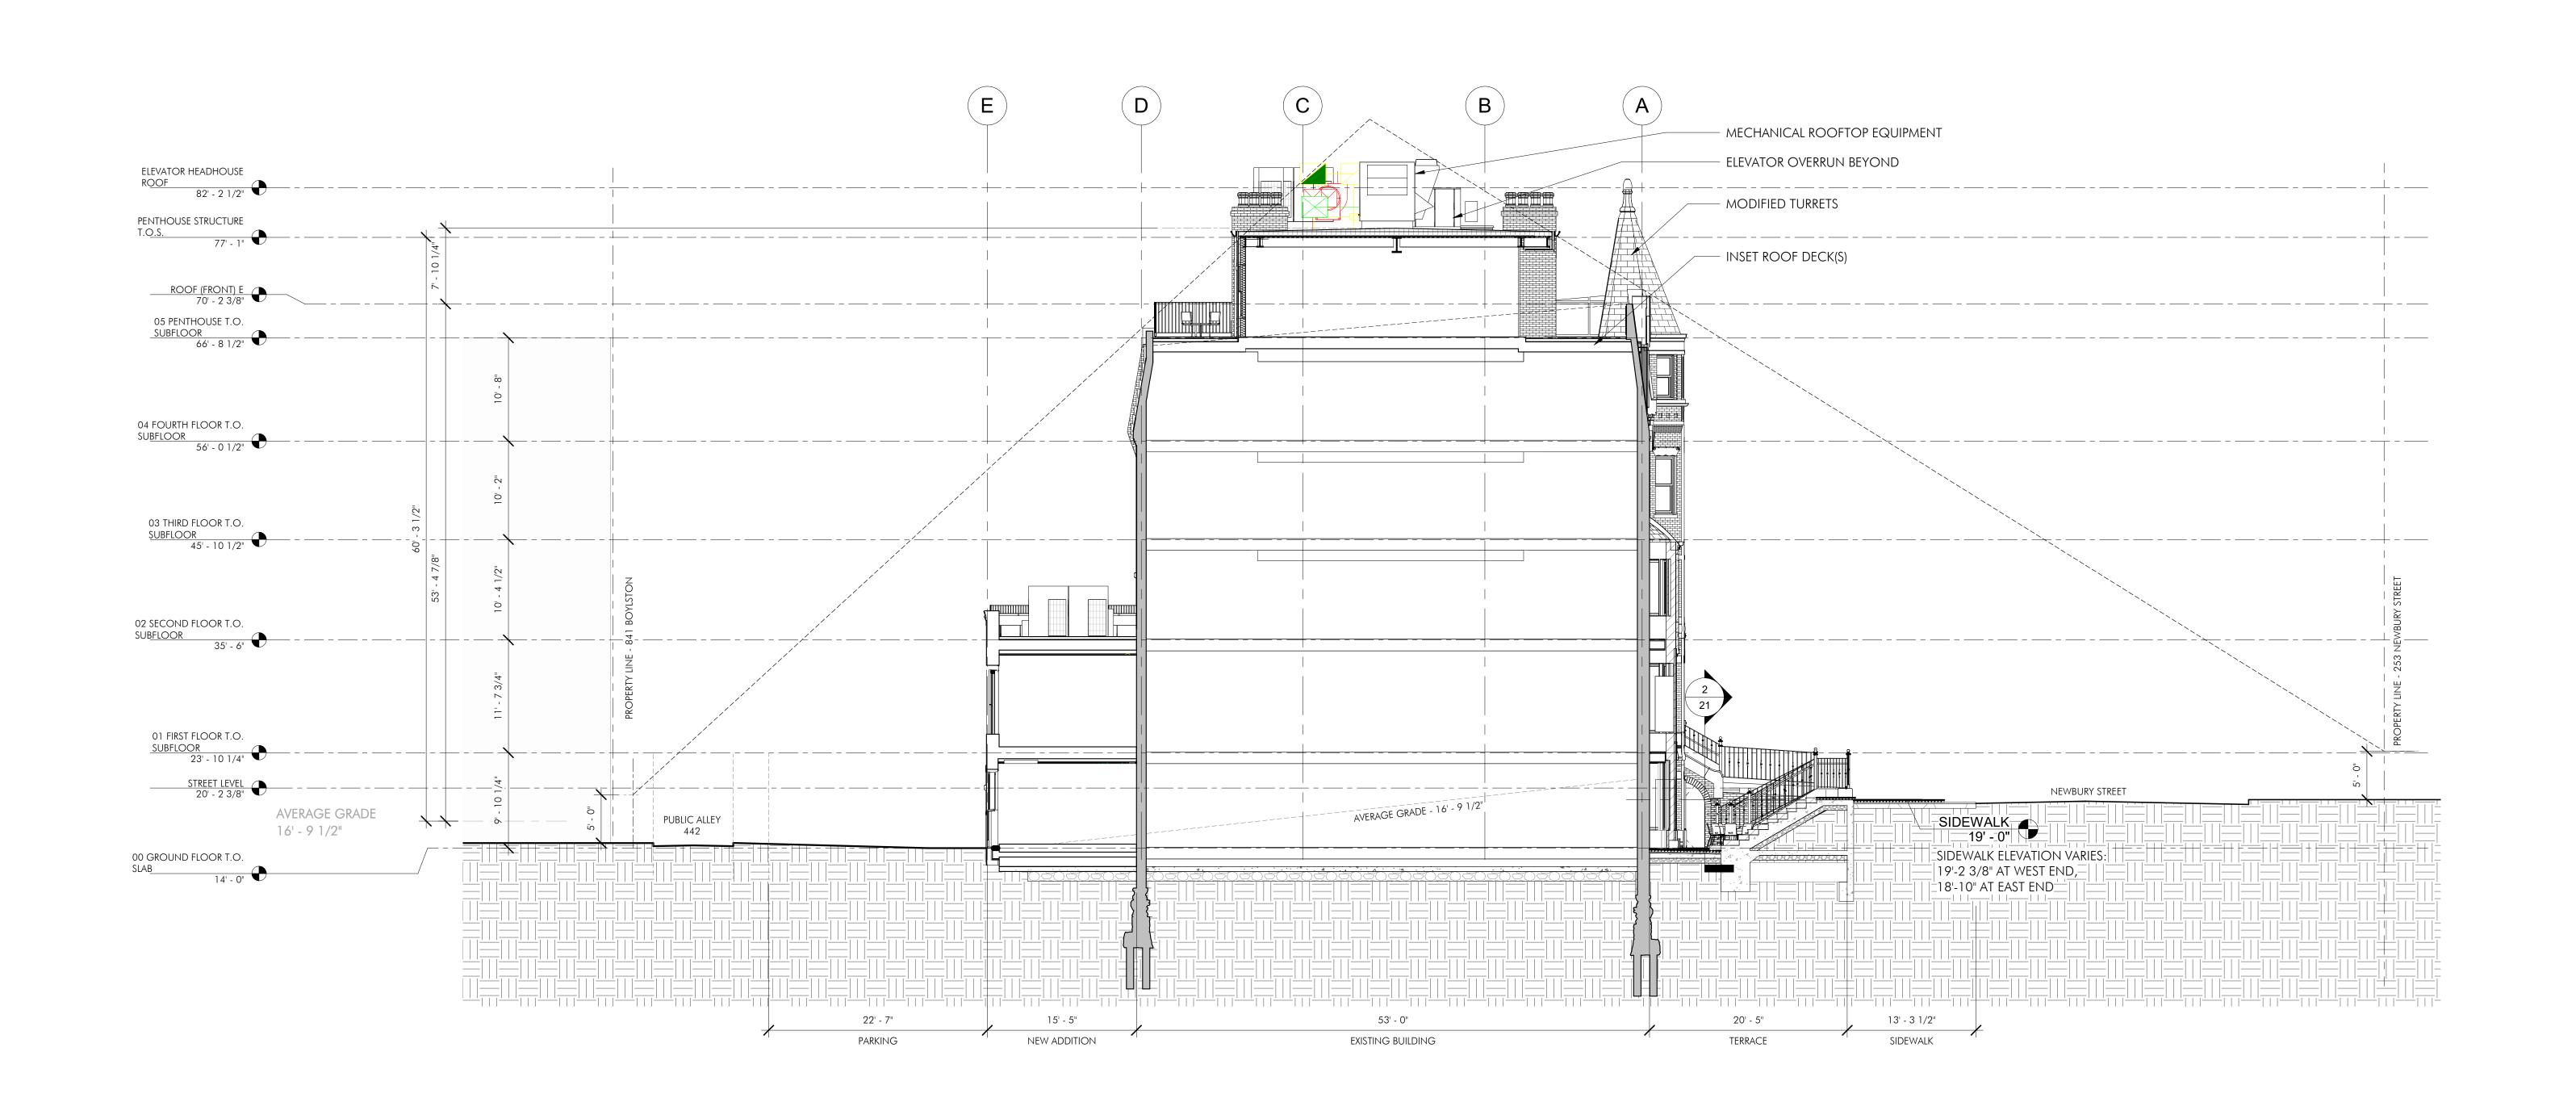

## INDEX SHEET SHEET NAME NUMBER COVER SITE CONTEXT CONTEXT PHOTOS CONTEXT PHOTOS EXISTING BUILDING PHOTOS EXISTING BUILDING PHOTOS SITE PLAN FLOOR PLANS FLOOR PLANS FLOOR PLANS NORTH ELEVATION SOUTH ELEVATION ENLARGED PENTHOUSE ELEVATIONS ENLARGED MANSARD ELEVATION FACADE RESTORATION - NEWBURY STREET FACADE RESTORATION - NEWBURY STREET FACADE RESTORATION - PUBLIC ALLEY SIGHT LINE SECTION ENLARGED TERRACE PLAN ENLARGED NORTH ELEVATION AT DIG-OUT ENLARGED SECTION AT DIG-OUT ENLARGED SECTIONS AT DIG-OUT ENTRY BAY ELEVATIONS VIEW FROM SIDEWALK AT 260 NEWBURY ENTRY VIEW FROM TERRACE EXTERIOR LIGHTING WOOD WINDOWS AND DOOR DETAILS SLIDING GLASS DOOR DETAIL AT PENTHOUSE TURRET ELEVATION AND DETAILS VIEW FROM NEWBURY ST - RENDER