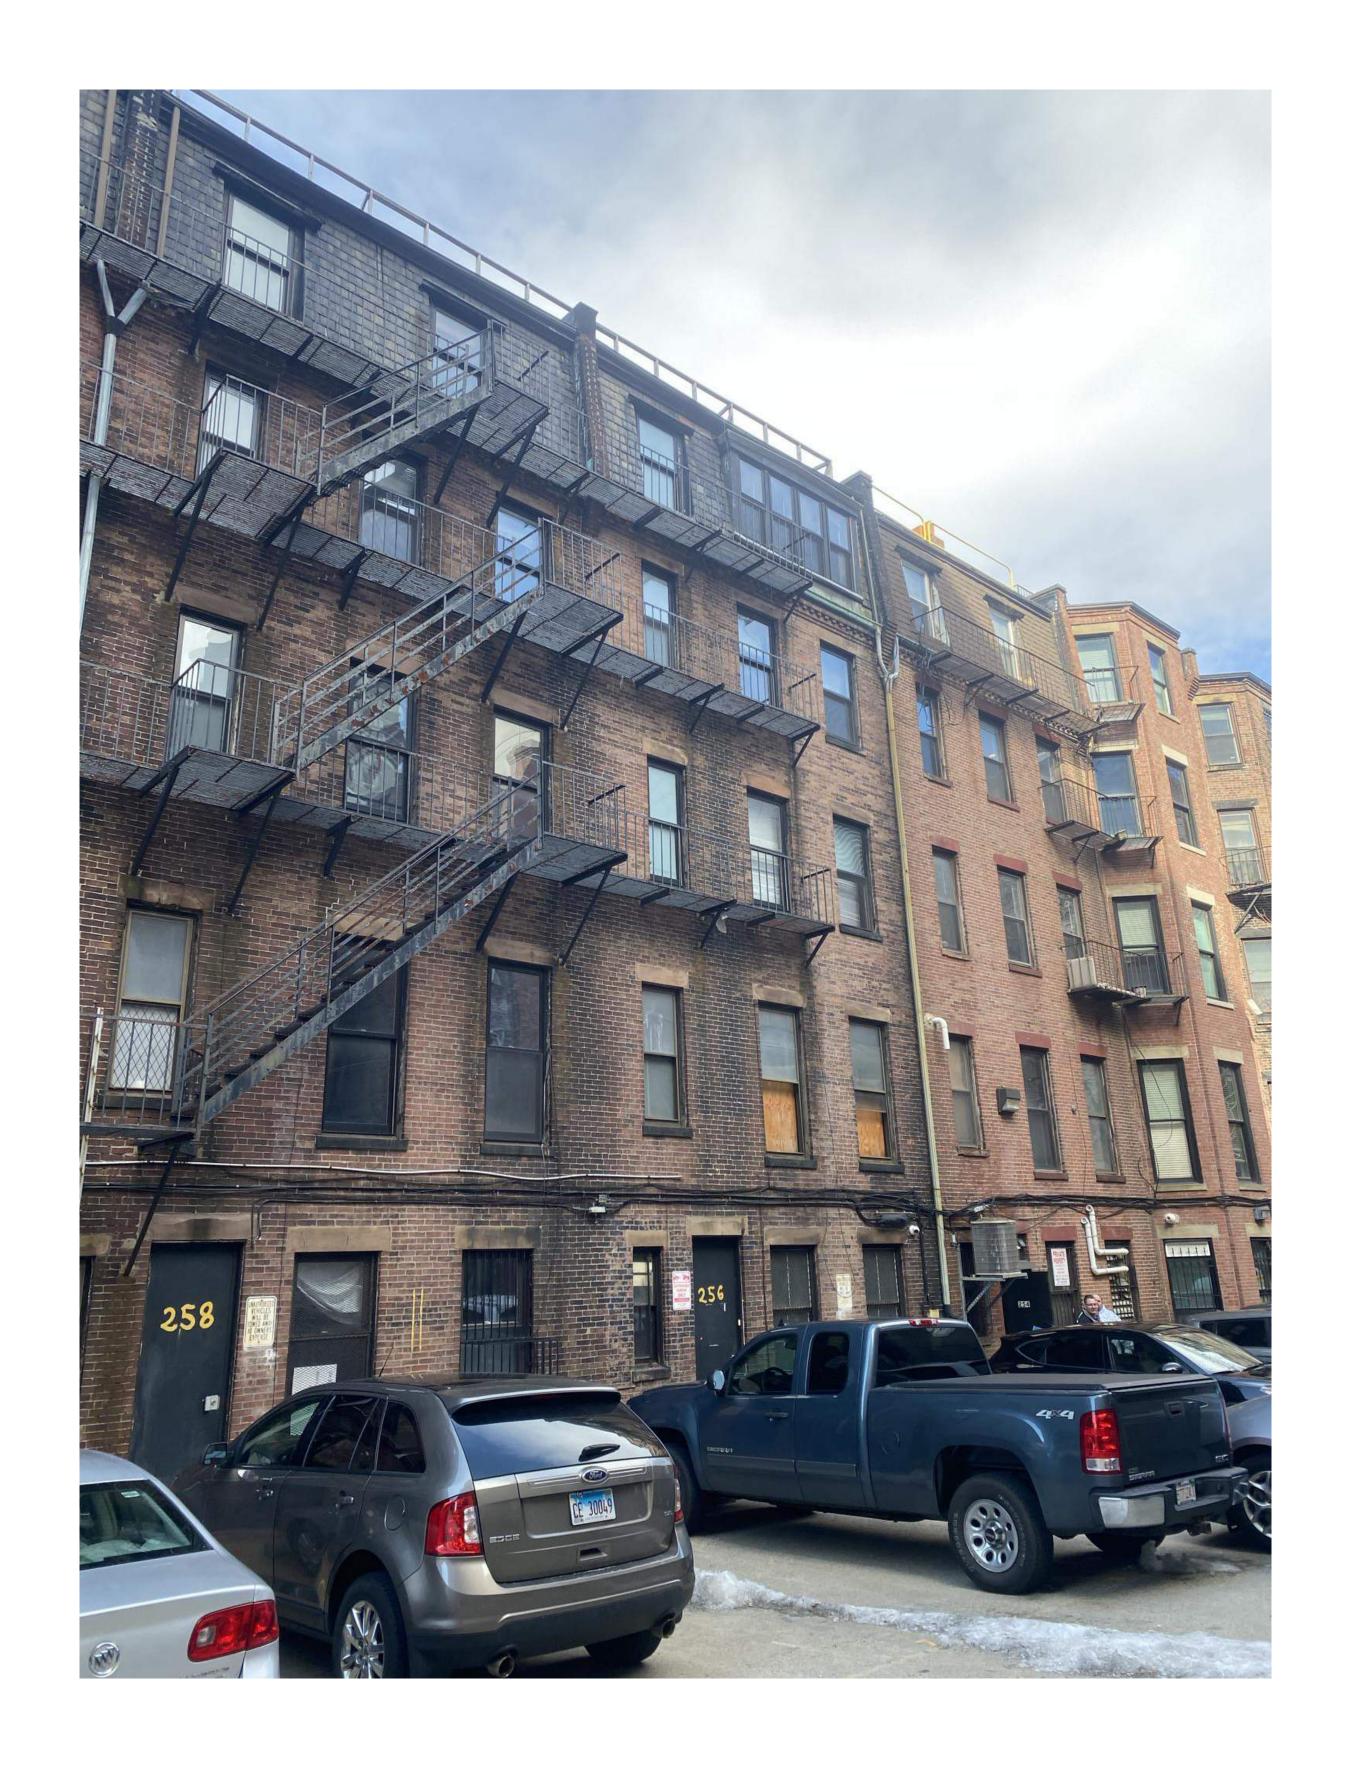

VIEWS ALONG NEWBURY STREET

VIEWS ALONG PUBLIC ALLEY

NEWBURY STREET FACADE

PUBLIC ALLEY FACADE

copyright: EMBARC Studio, LLC. | C:\Local Revit\20067\_256-260 Newbury St\_V19\_Central\_Landmarks Package\_Revised\_atremblay7U65V.rvt