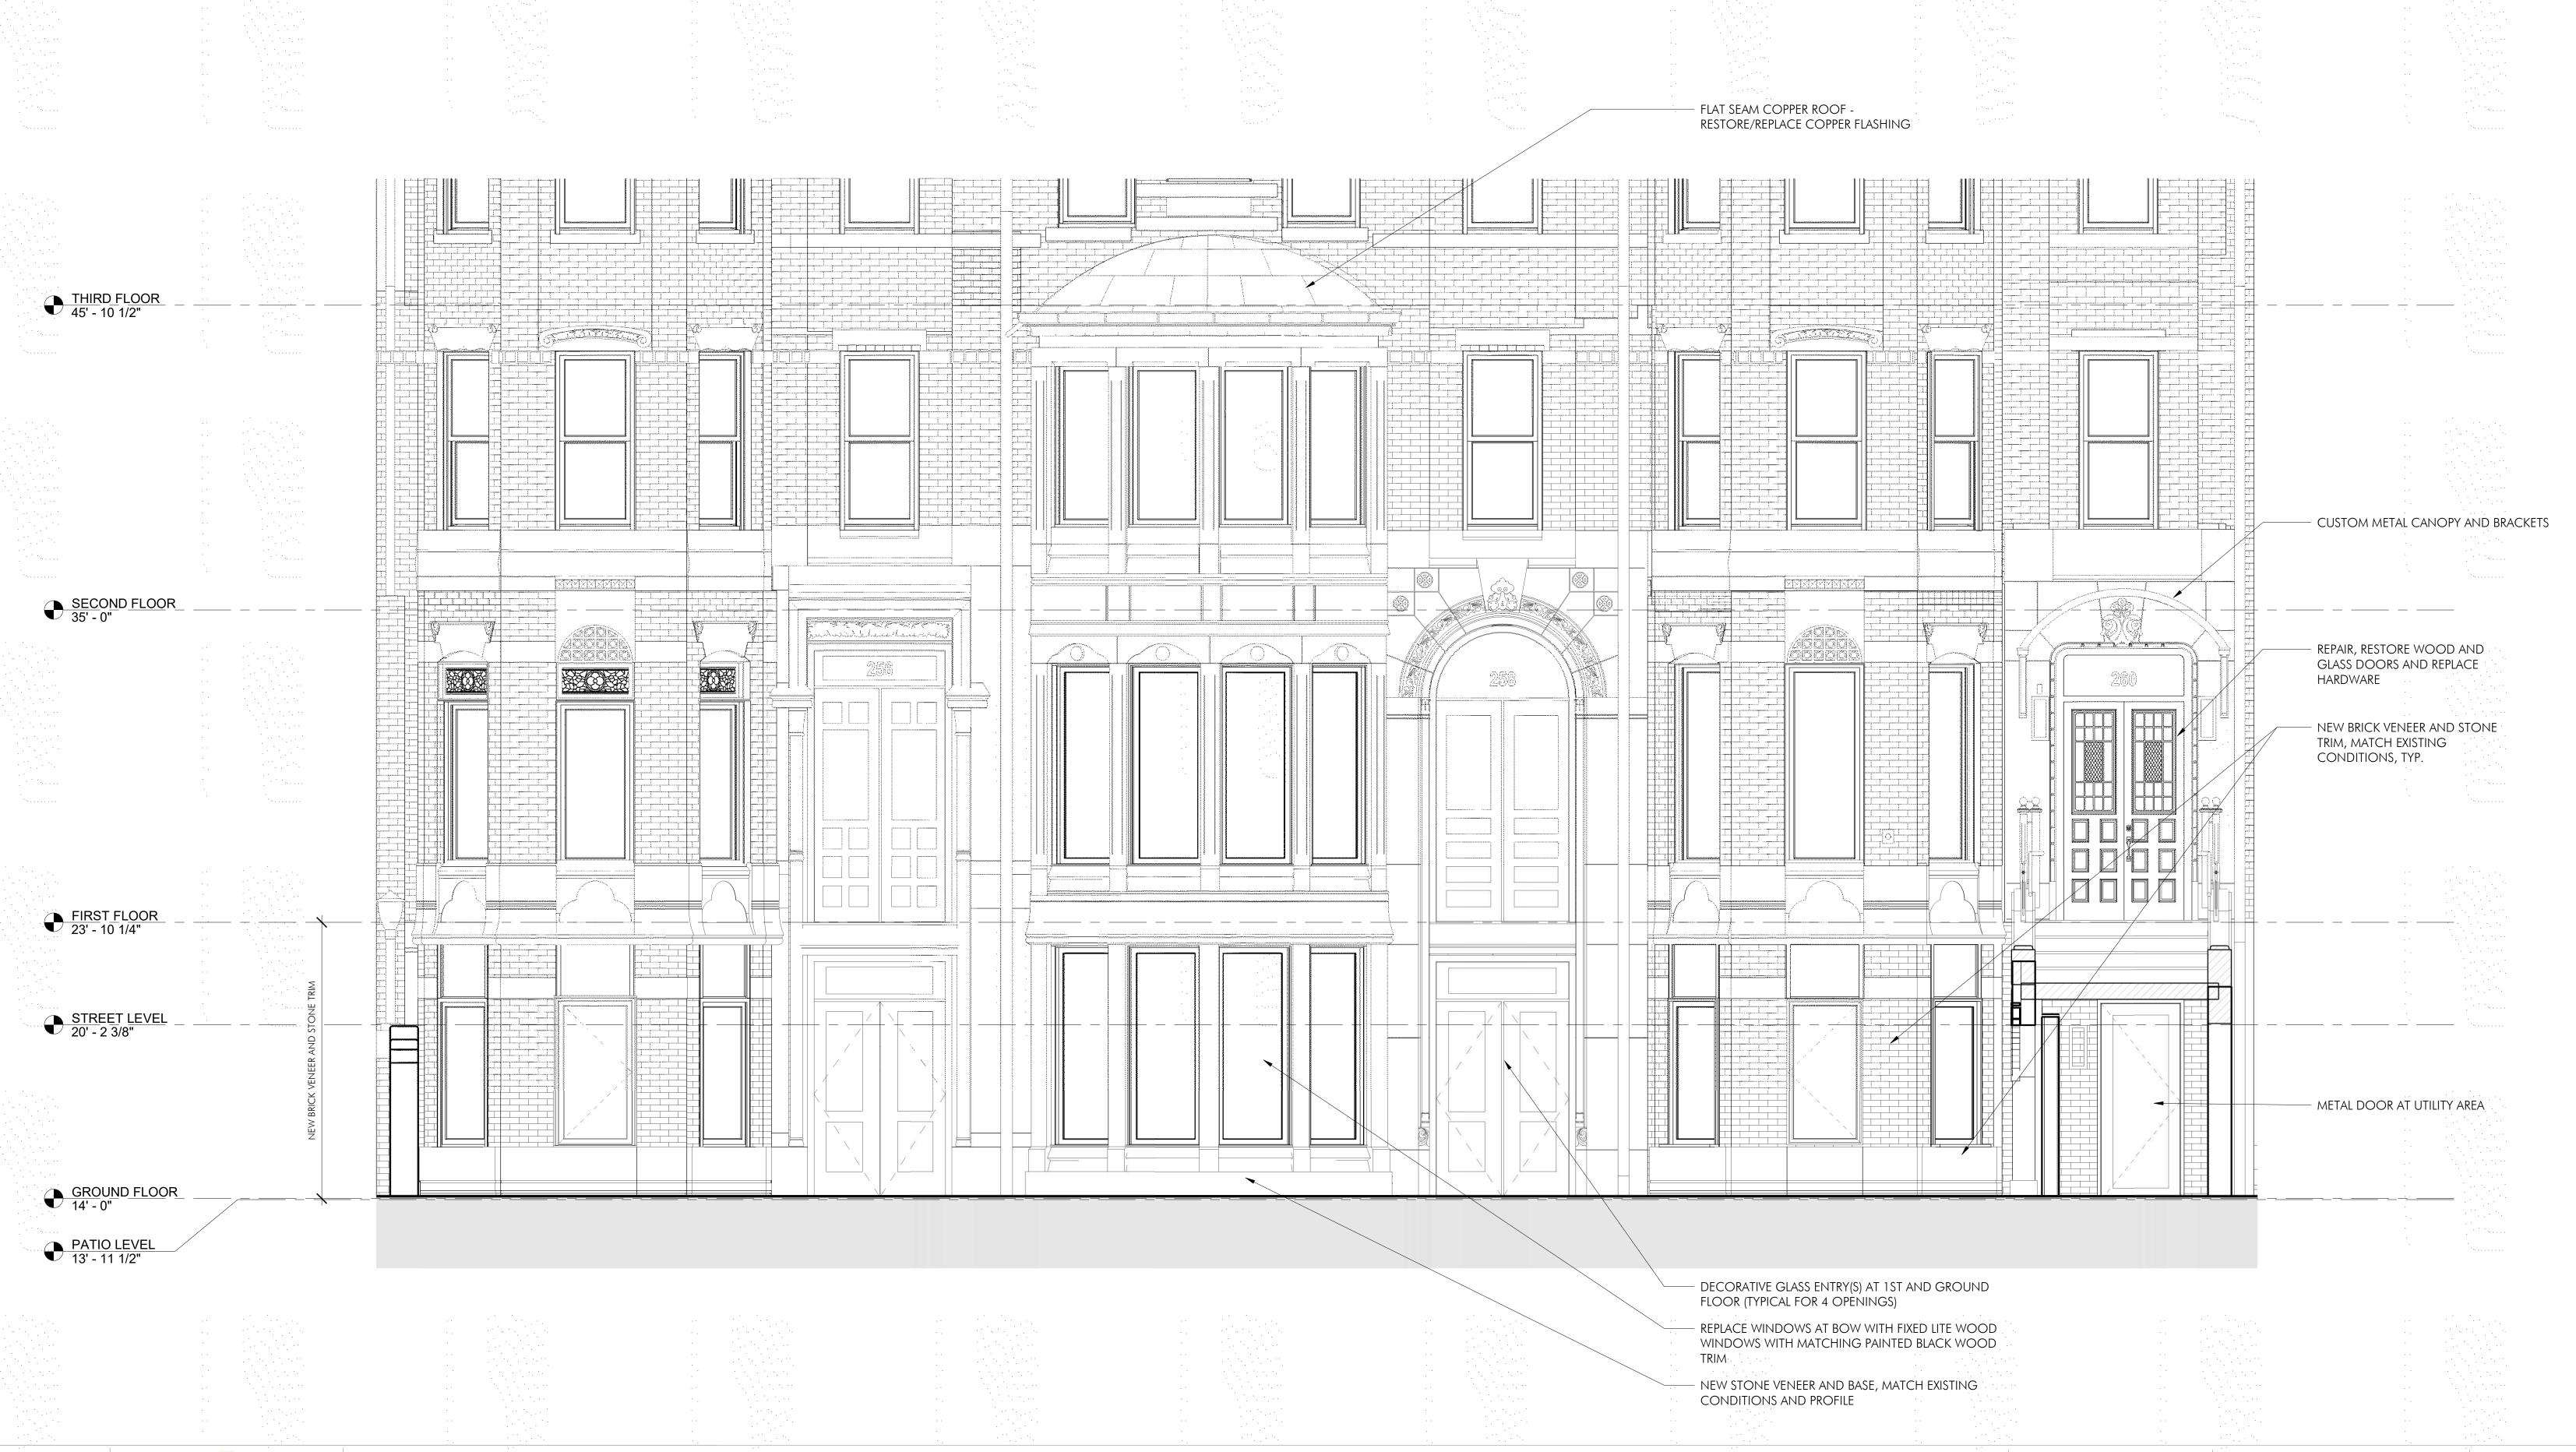

VIEWS ALONG NEWBURY STREET

VIEWS ALONG PUBLIC ALLEY

NEWBURY STREET FACADE

PUBLIC ALLEY FACADE

copyright: EMBARC Studio, LLC. | C:\Local Revit\20067\_256-260 Newbury St\_V19\_Central\_Landmarks Package\_Revised\_atremblay7U65V.rvt