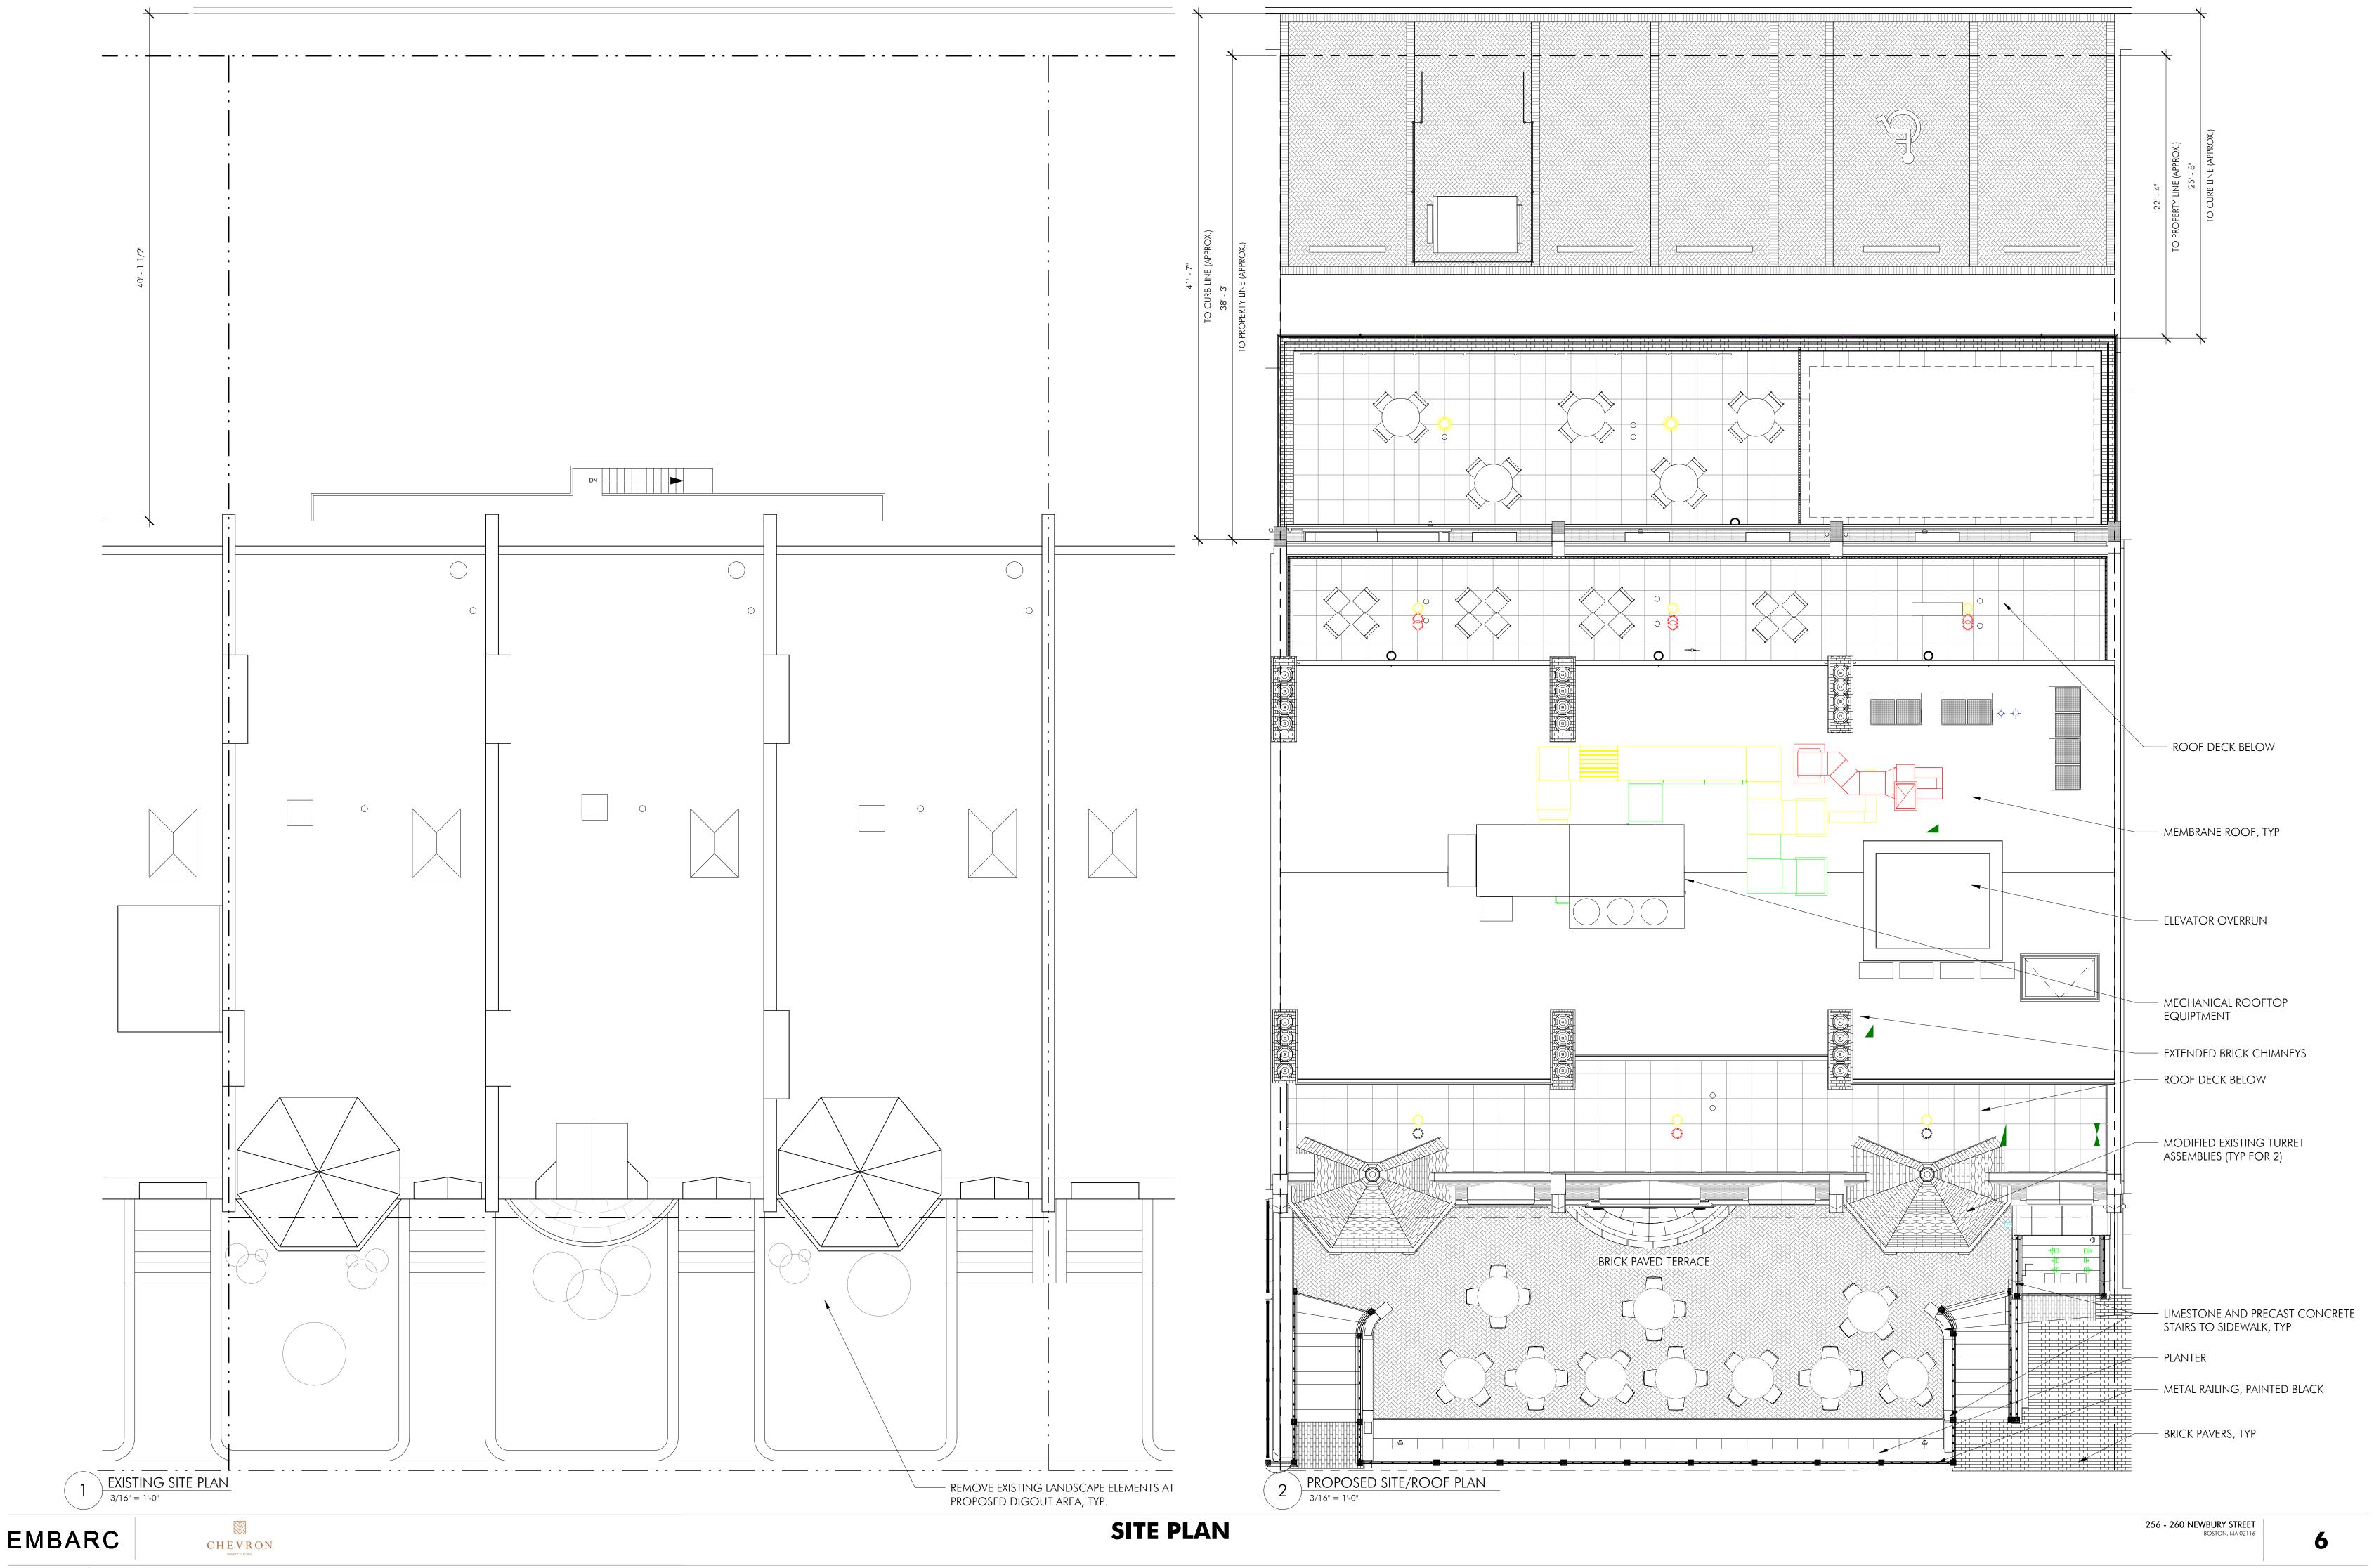

## INDEX SHEET SHEET NAME NUMBER COVER SITE CONTEXT CONTEXT PHOTOS CONTEXT PHOTOS EXISTING BUILDING PHOTOS EXISTING BUILDING PHOTOS SITE PLAN FLOOR PLANS FLOOR PLANS FLOOR PLANS NORTH ELEVATION SOUTH ELEVATION ENLARGED PENTHOUSE ELEVATIONS ENLARGED MANSARD ELEVATION FACADE RESTORATION - NEWBURY STREET FACADE RESTORATION - NEWBURY STREET FACADE RESTORATION - PUBLIC ALLEY SIGHT LINE SECTION ENLARGED TERRACE PLAN ENLARGED NORTH ELEVATION AT DIG-OUT ENLARGED SECTION AT DIG-OUT ENLARGED SECTIONS AT DIG-OUT ENTRY BAY ELEVATIONS VIEW FROM SIDEWALK AT 260 NEWBURY ENTRY VIEW FROM TERRACE EXTERIOR LIGHTING WOOD WINDOWS AND DOOR DETAILS SLIDING GLASS DOOR DETAIL AT PENTHOUSE TURRET ELEVATION AND DETAILS VIEW FROM NEWBURY ST - RENDER