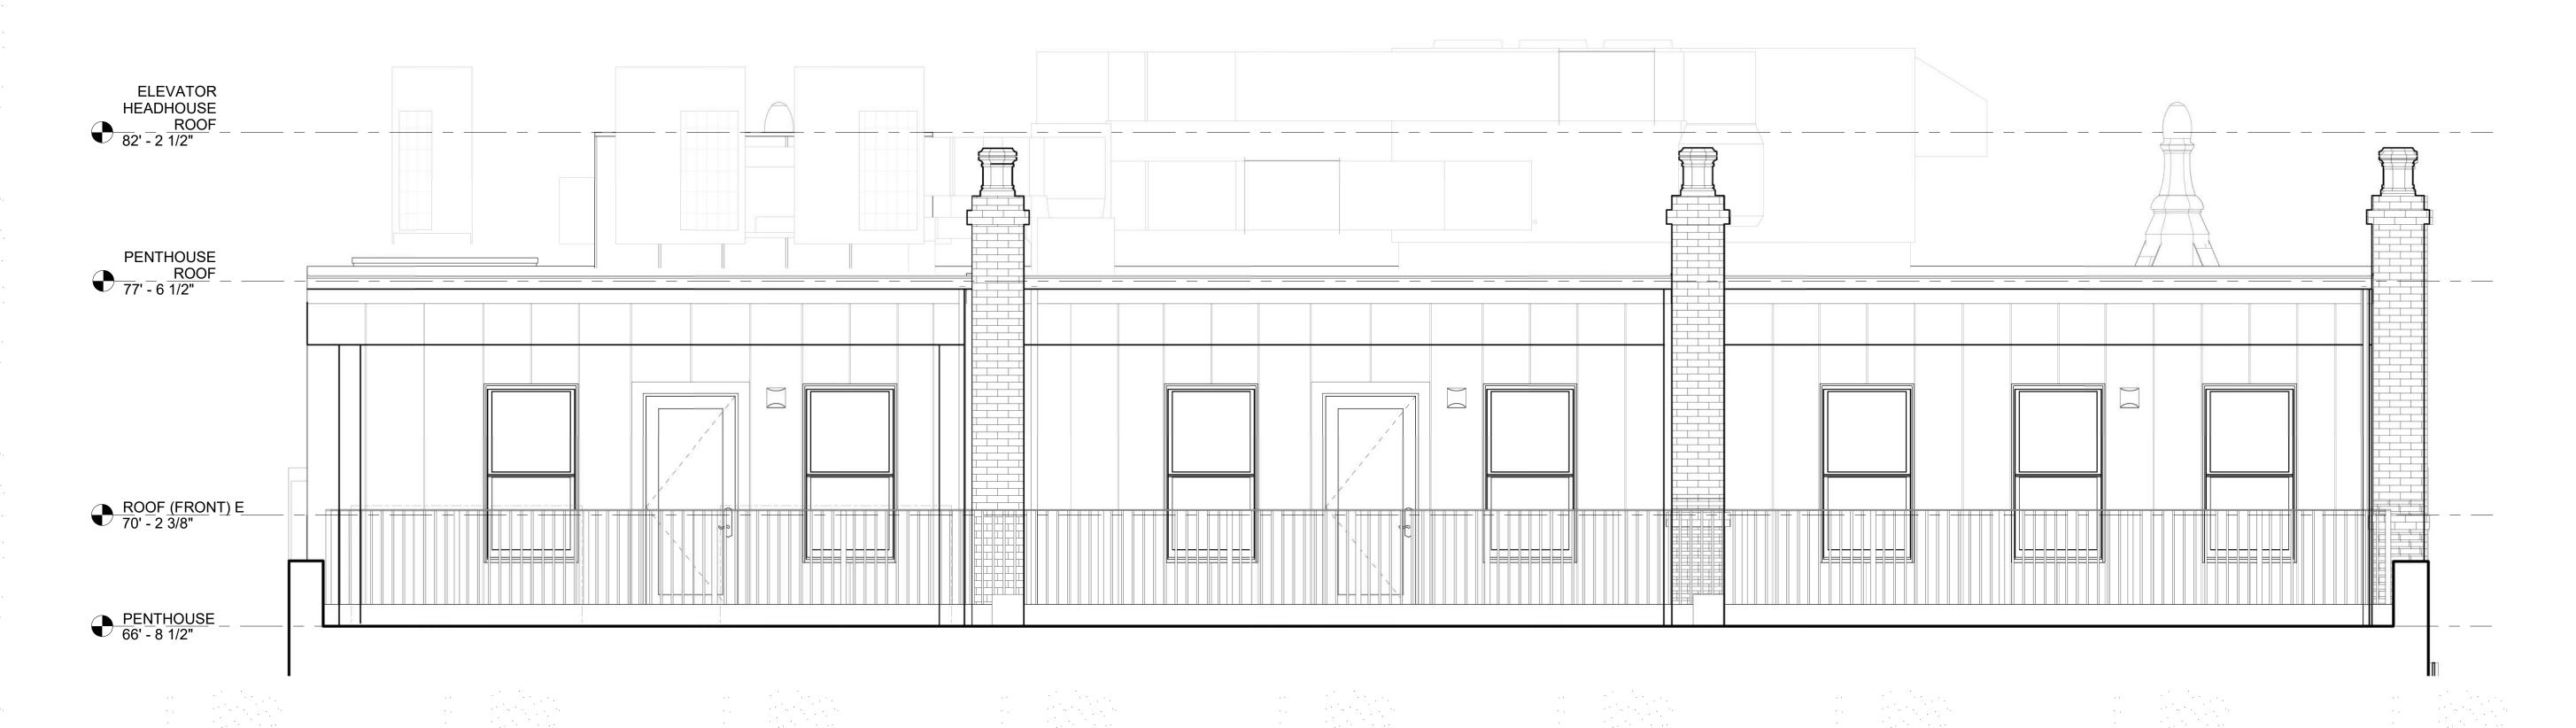

CHEVRON

1 ENLARGED NORTH ELEVATION - PENTHOUSE 3/8" = 1'-0"

2 ENLARGED SOUTH ELEVATION - PENTHOUSE

**17** 

**20** 

1 ENLARGED DOOR ELEVATION AT 256 NEWBURY

3/4" = 1'-0"

2 ENLARGED DOOR ELEVATION AT 258 NEWBURY