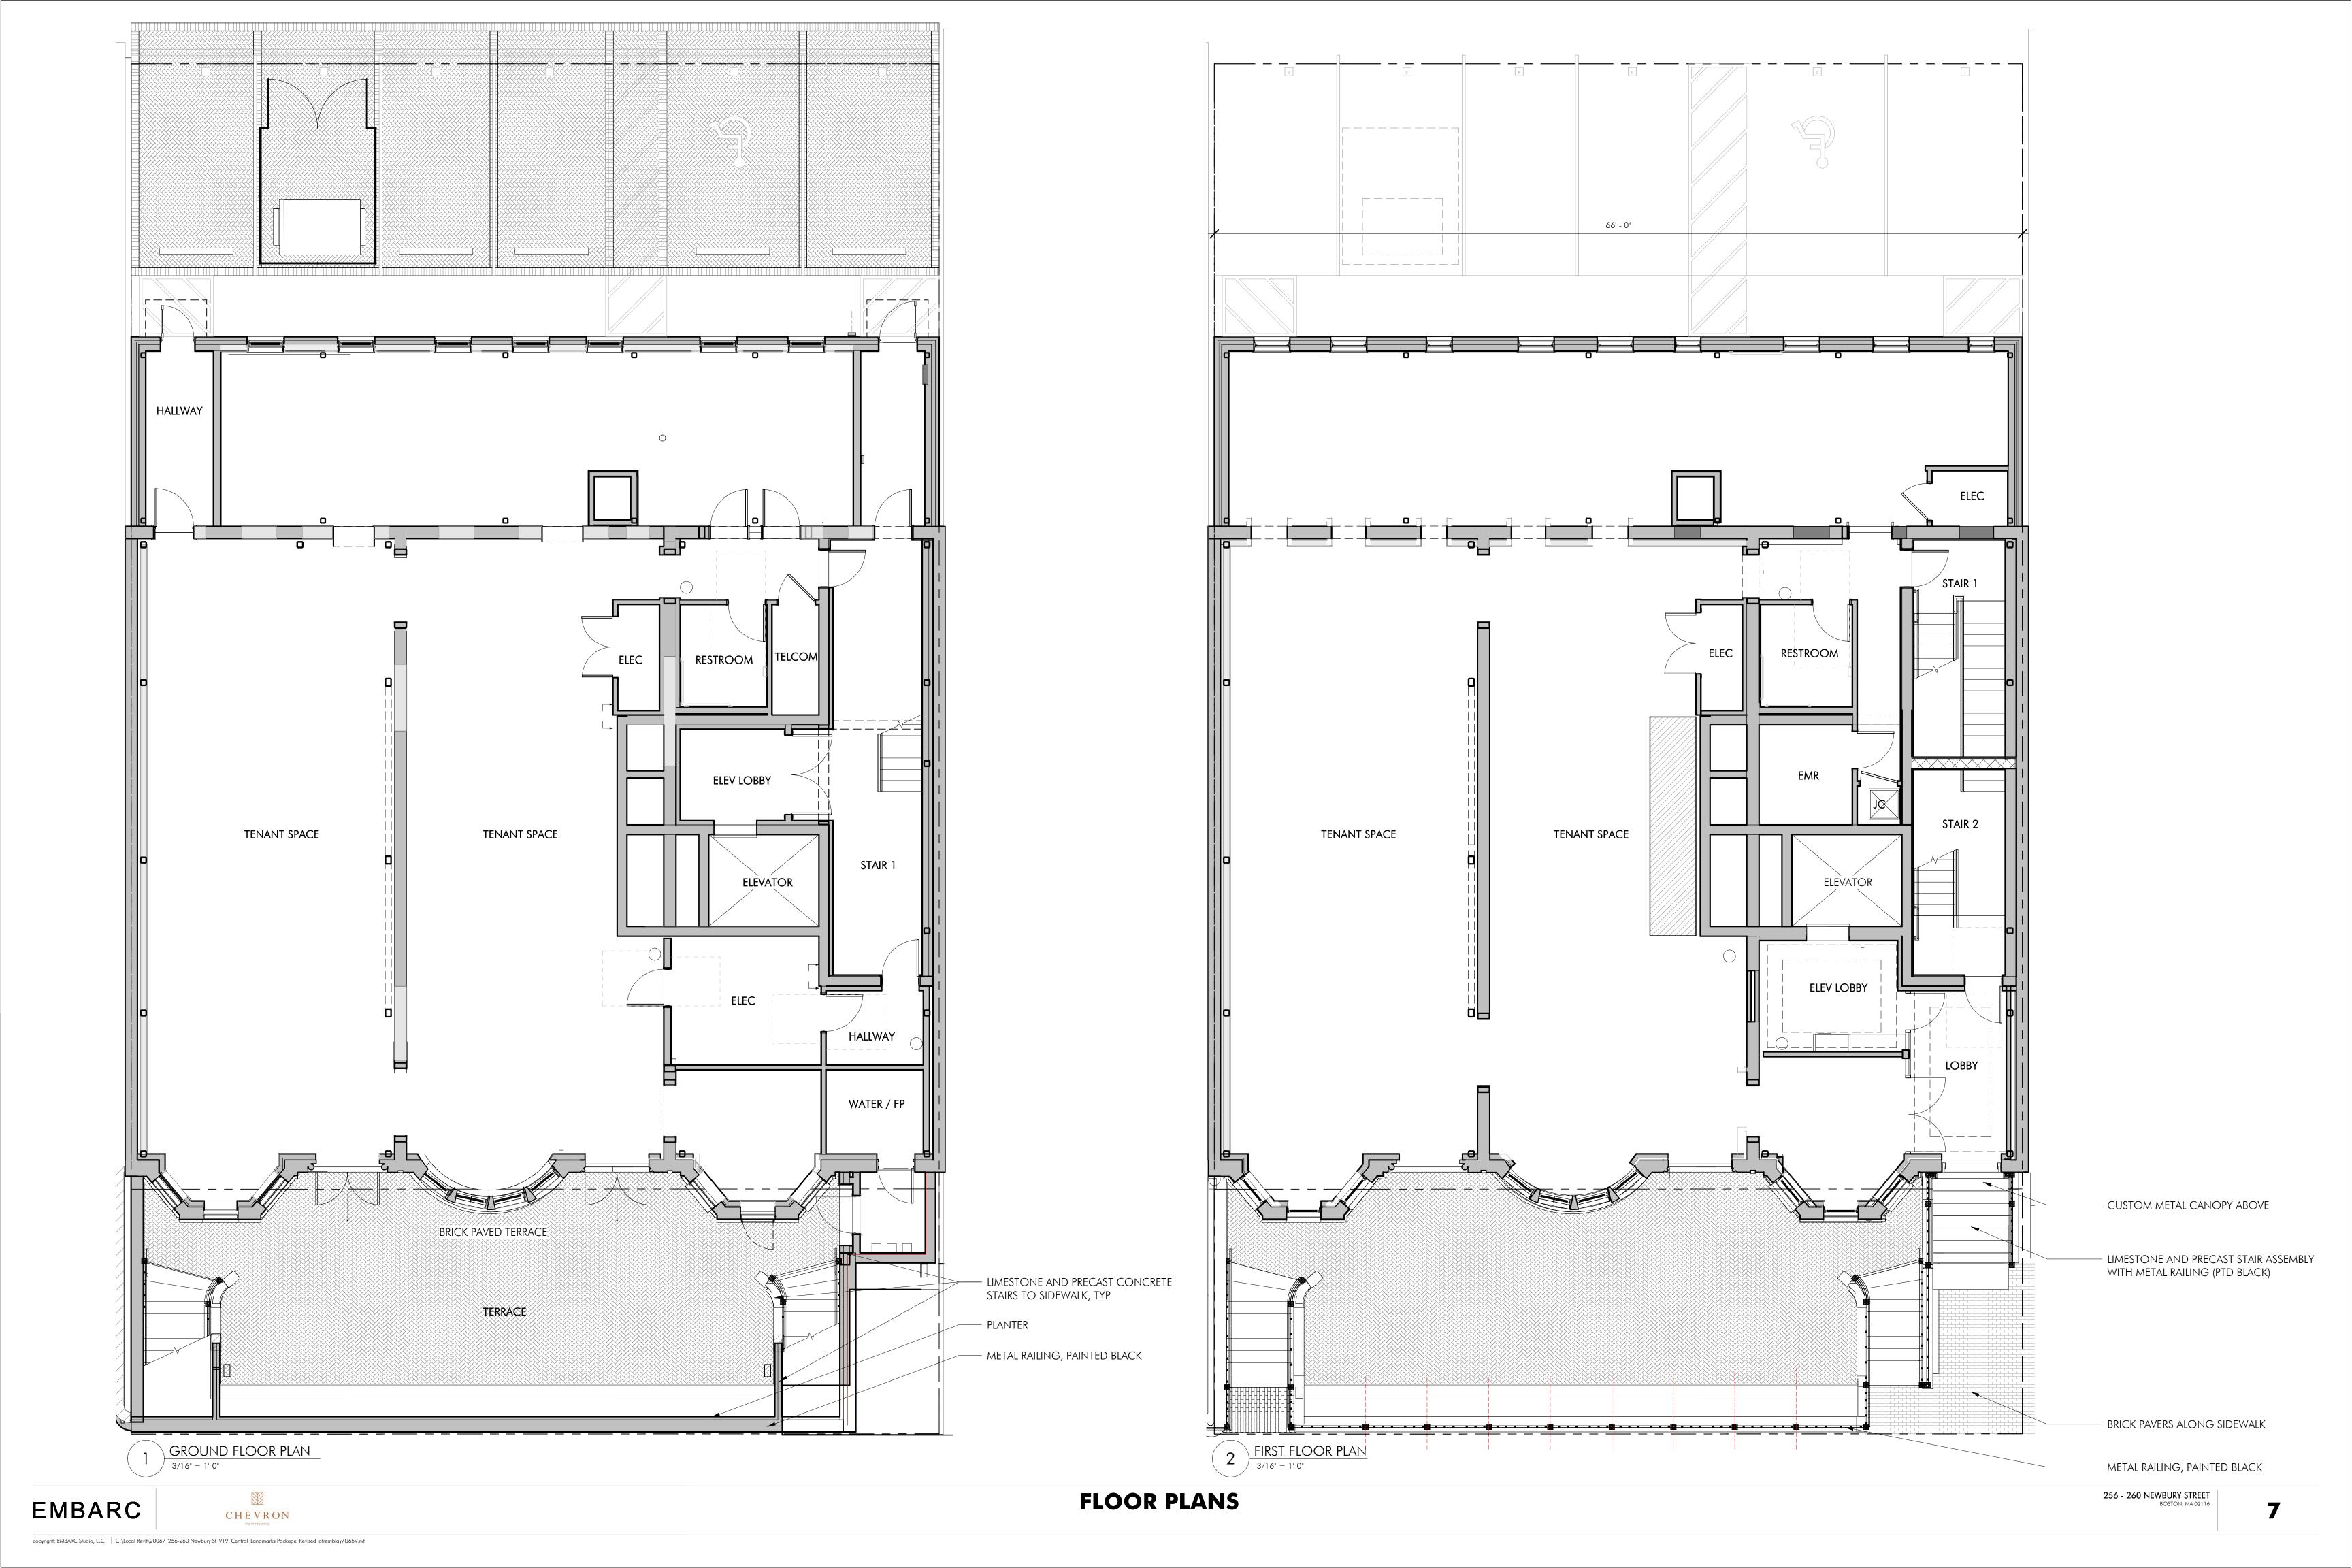

## INDEX SHEET SHEET NAME NUMBER COVER SITE CONTEXT CONTEXT PHOTOS CONTEXT PHOTOS EXISTING BUILDING PHOTOS EXISTING BUILDING PHOTOS SITE PLAN FLOOR PLANS FLOOR PLANS FLOOR PLANS NORTH ELEVATION SOUTH ELEVATION ENLARGED PENTHOUSE ELEVATIONS ENLARGED MANSARD ELEVATION FACADE RESTORATION - NEWBURY STREET FACADE RESTORATION - NEWBURY STREET FACADE RESTORATION - PUBLIC ALLEY SIGHT LINE SECTION ENLARGED TERRACE PLAN ENLARGED NORTH ELEVATION AT DIG-OUT ENLARGED SECTION AT DIG-OUT ENLARGED SECTIONS AT DIG-OUT ENTRY BAY ELEVATIONS VIEW FROM SIDEWALK AT 260 NEWBURY ENTRY VIEW FROM TERRACE EXTERIOR LIGHTING WOOD WINDOWS AND DOOR DETAILS SLIDING GLASS DOOR DETAIL AT PENTHOUSE TURRET ELEVATION AND DETAILS VIEW FROM NEWBURY ST - RENDER