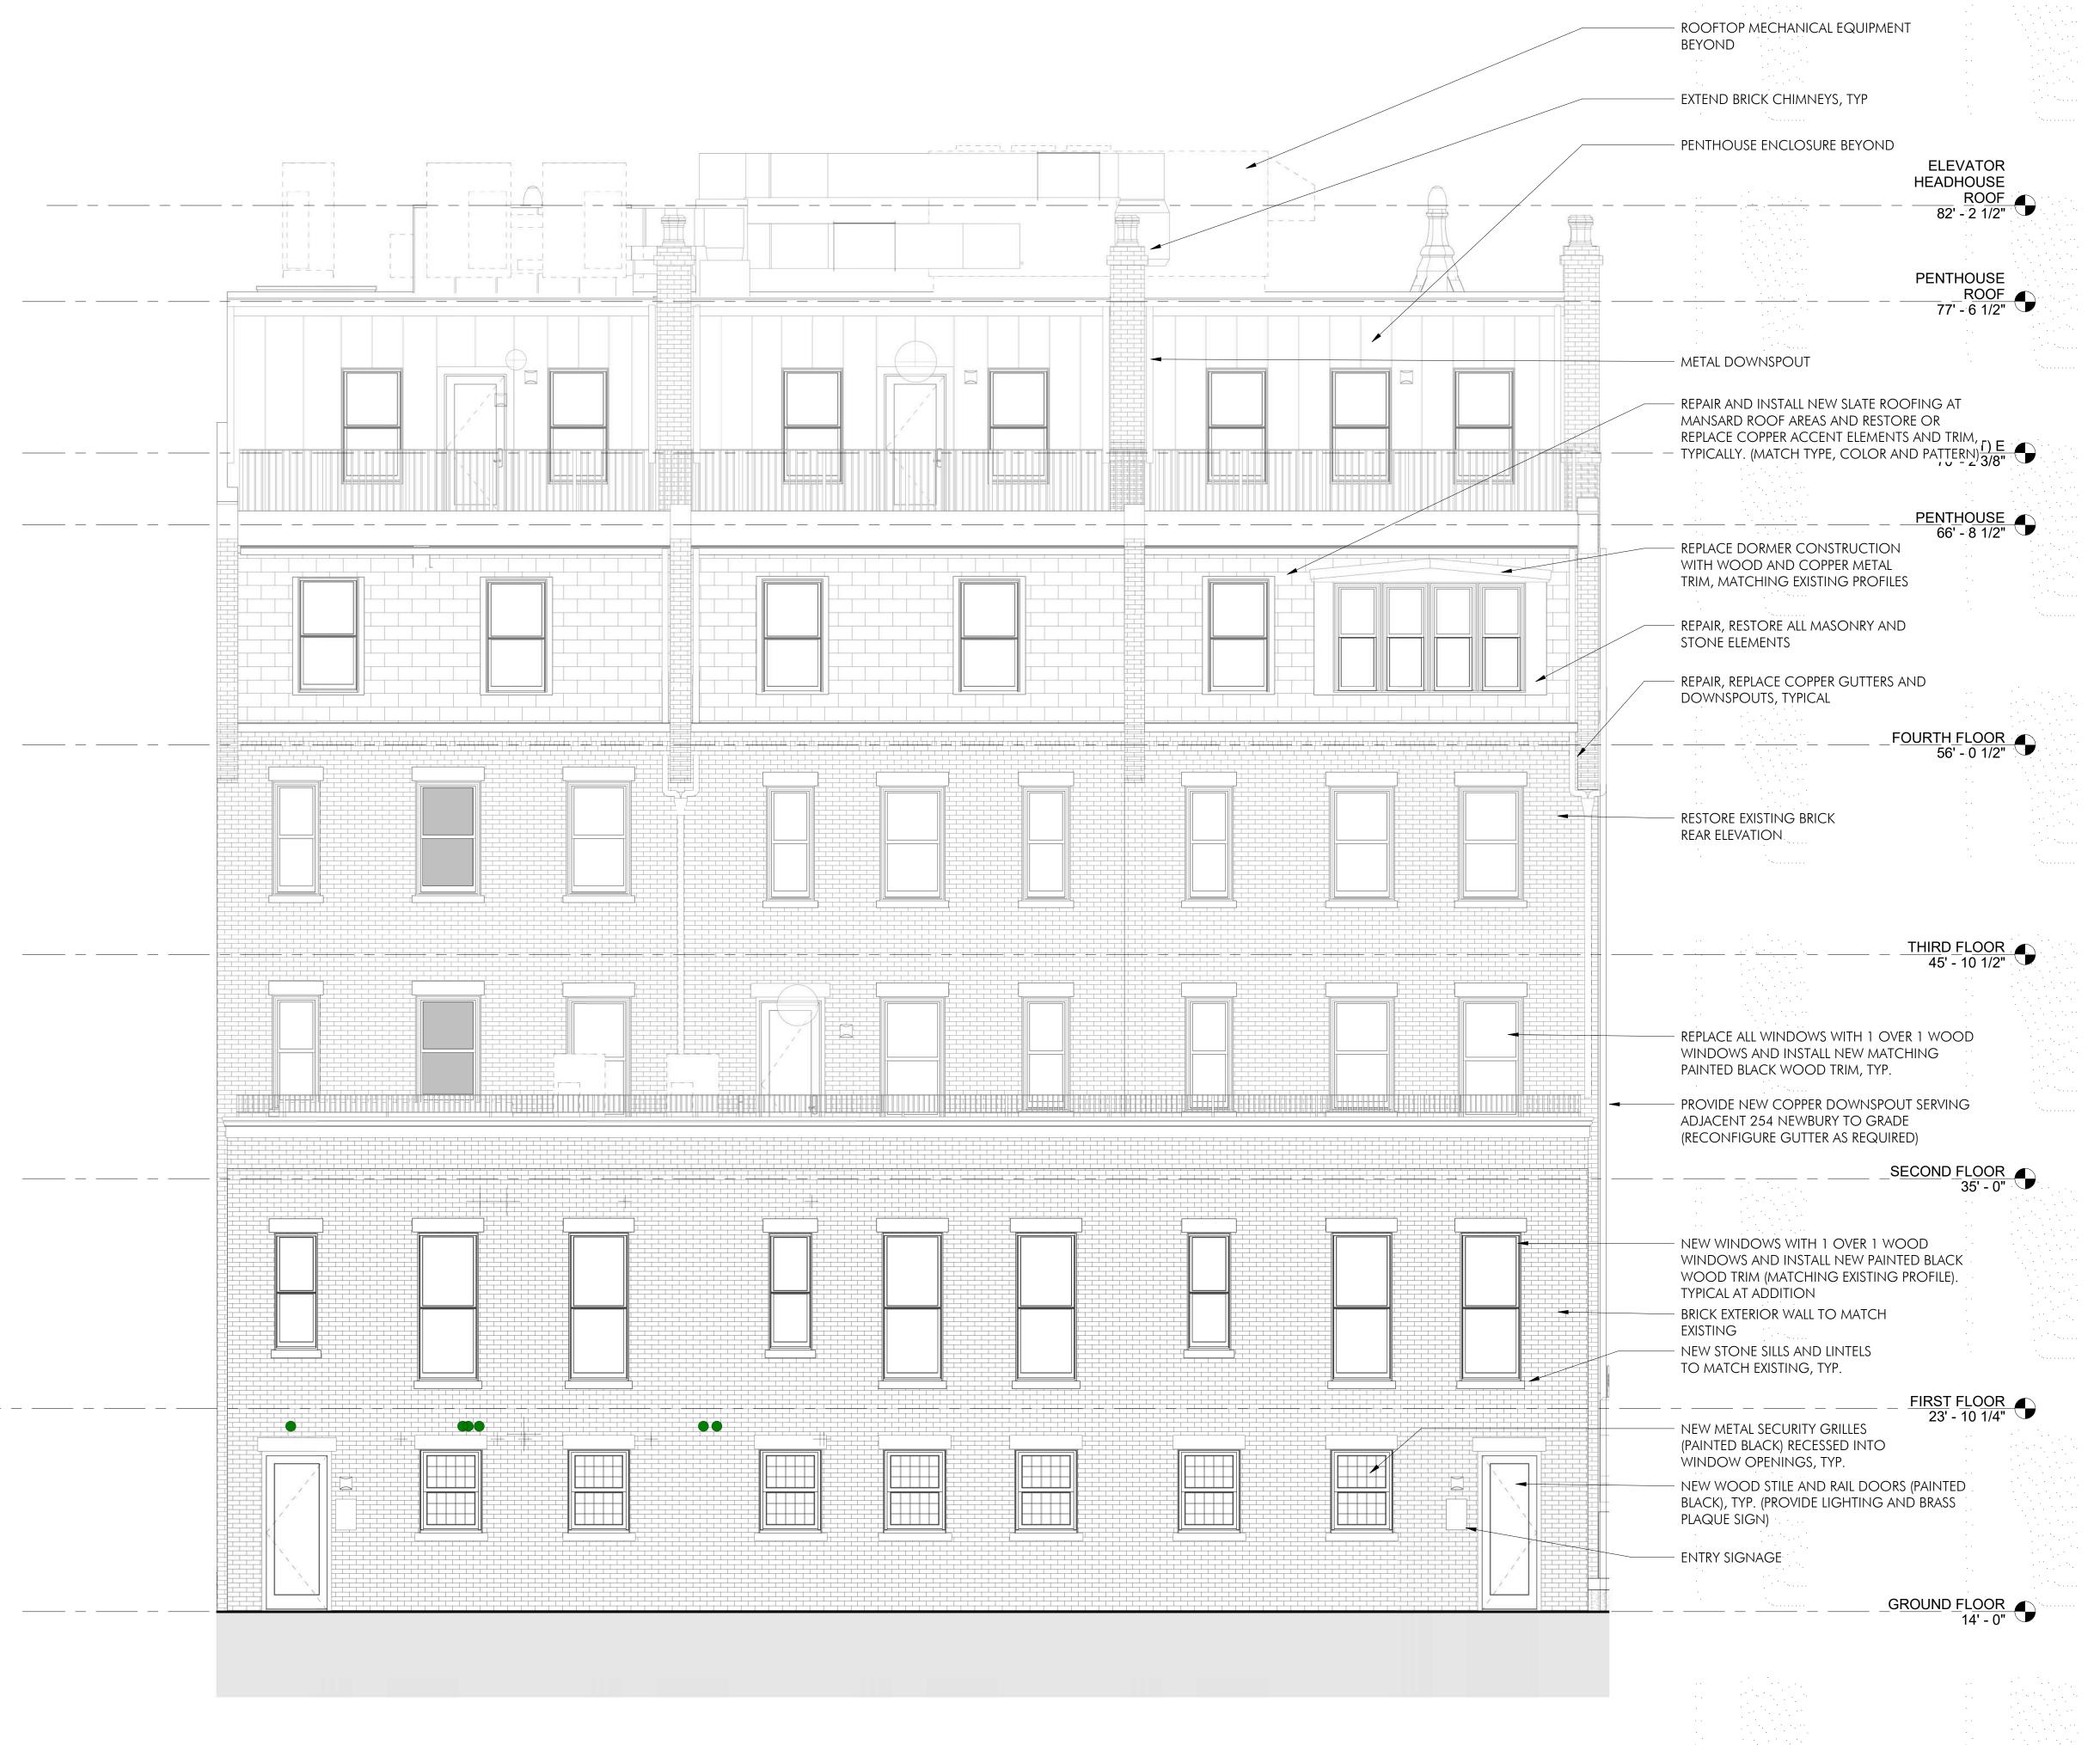

## INDEX SHEET SHEET NAME NUMBER COVER SITE CONTEXT CONTEXT PHOTOS CONTEXT PHOTOS EXISTING BUILDING PHOTOS EXISTING BUILDING PHOTOS SITE PLAN FLOOR PLANS FLOOR PLANS FLOOR PLANS NORTH ELEVATION SOUTH ELEVATION ENLARGED PENTHOUSE ELEVATIONS ENLARGED MANSARD ELEVATION FACADE RESTORATION - NEWBURY STREET FACADE RESTORATION - NEWBURY STREET FACADE RESTORATION - PUBLIC ALLEY SIGHT LINE SECTION ENLARGED TERRACE PLAN ENLARGED NORTH ELEVATION AT DIG-OUT ENLARGED SECTION AT DIG-OUT ENLARGED SECTIONS AT DIG-OUT ENTRY BAY ELEVATIONS VIEW FROM SIDEWALK AT 260 NEWBURY ENTRY VIEW FROM TERRACE EXTERIOR LIGHTING WOOD WINDOWS AND DOOR DETAILS SLIDING GLASS DOOR DETAIL AT PENTHOUSE TURRET ELEVATION AND DETAILS VIEW FROM NEWBURY ST - RENDER