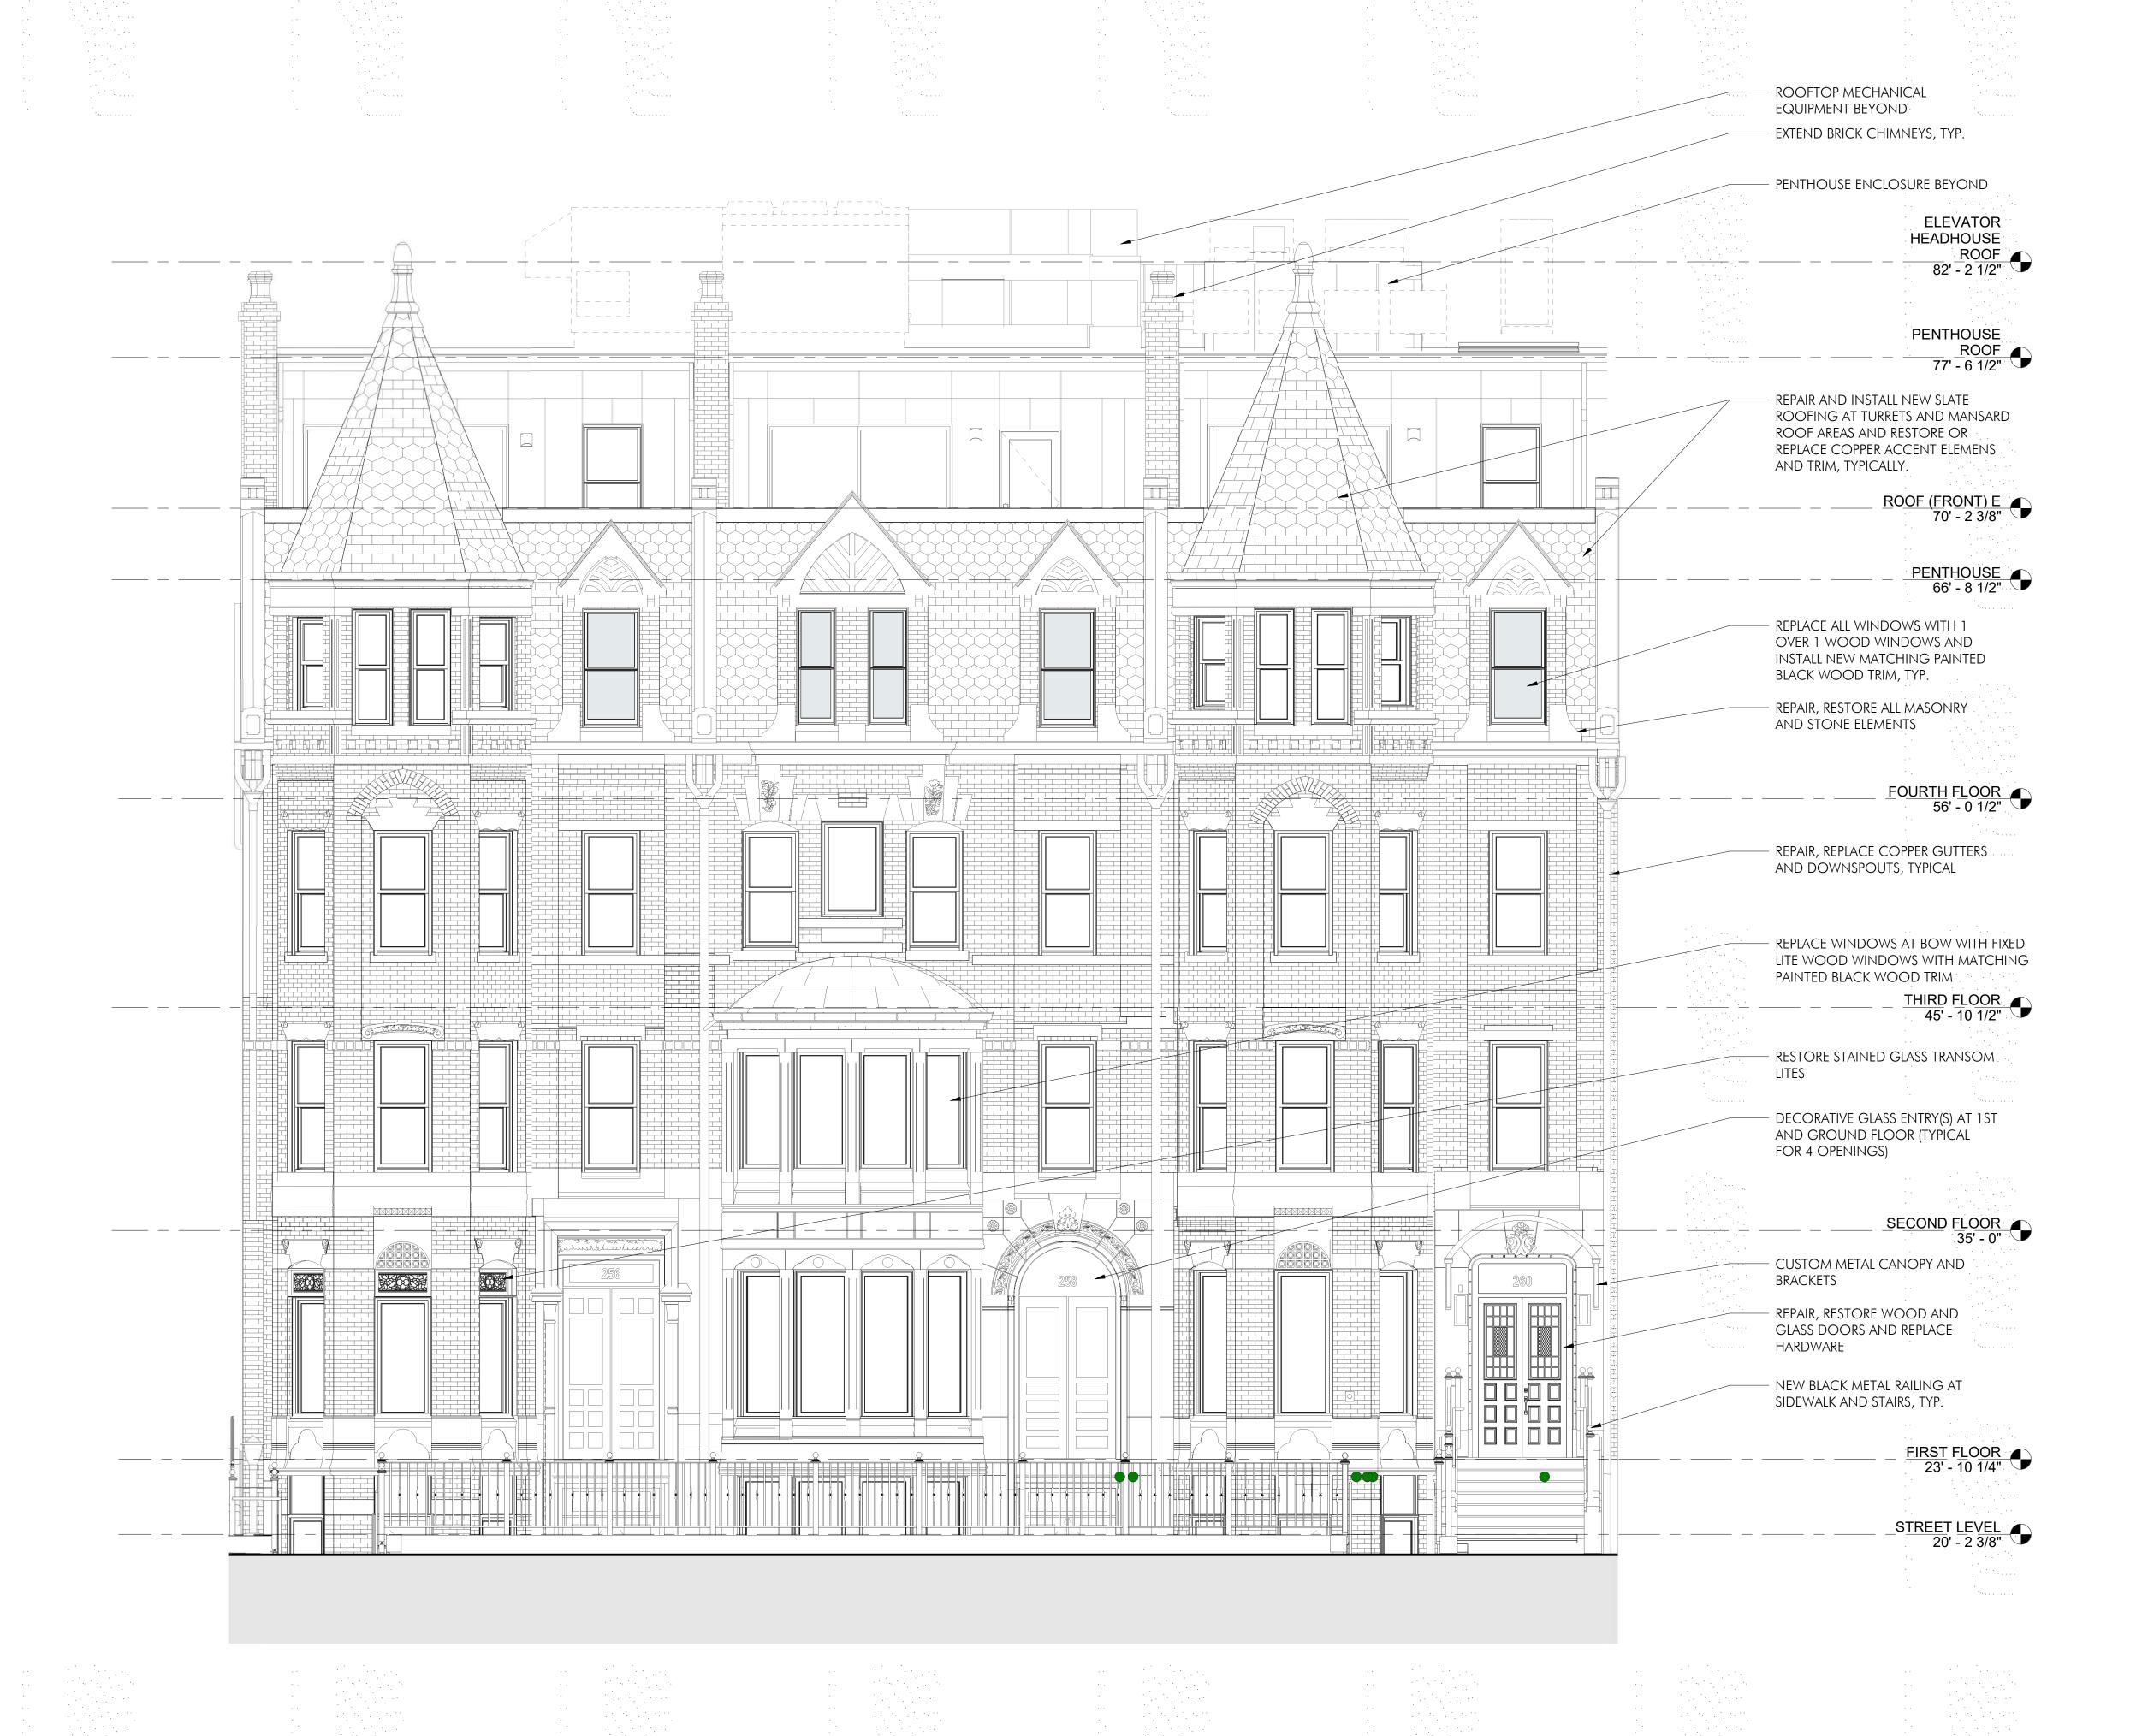

## INDEX SHEET SHEET NAME NUMBER COVER SITE CONTEXT CONTEXT PHOTOS CONTEXT PHOTOS EXISTING BUILDING PHOTOS EXISTING BUILDING PHOTOS SITE PLAN FLOOR PLANS FLOOR PLANS FLOOR PLANS NORTH ELEVATION SOUTH ELEVATION ENLARGED PENTHOUSE ELEVATIONS ENLARGED MANSARD ELEVATION FACADE RESTORATION - NEWBURY STREET FACADE RESTORATION - NEWBURY STREET FACADE RESTORATION - PUBLIC ALLEY SIGHT LINE SECTION ENLARGED TERRACE PLAN ENLARGED NORTH ELEVATION AT DIG-OUT ENLARGED SECTION AT DIG-OUT ENLARGED SECTIONS AT DIG-OUT ENTRY BAY ELEVATIONS VIEW FROM SIDEWALK AT 260 NEWBURY ENTRY VIEW FROM TERRACE EXTERIOR LIGHTING WOOD WINDOWS AND DOOR DETAILS SLIDING GLASS DOOR DETAIL AT PENTHOUSE TURRET ELEVATION AND DETAILS VIEW FROM NEWBURY ST - RENDER