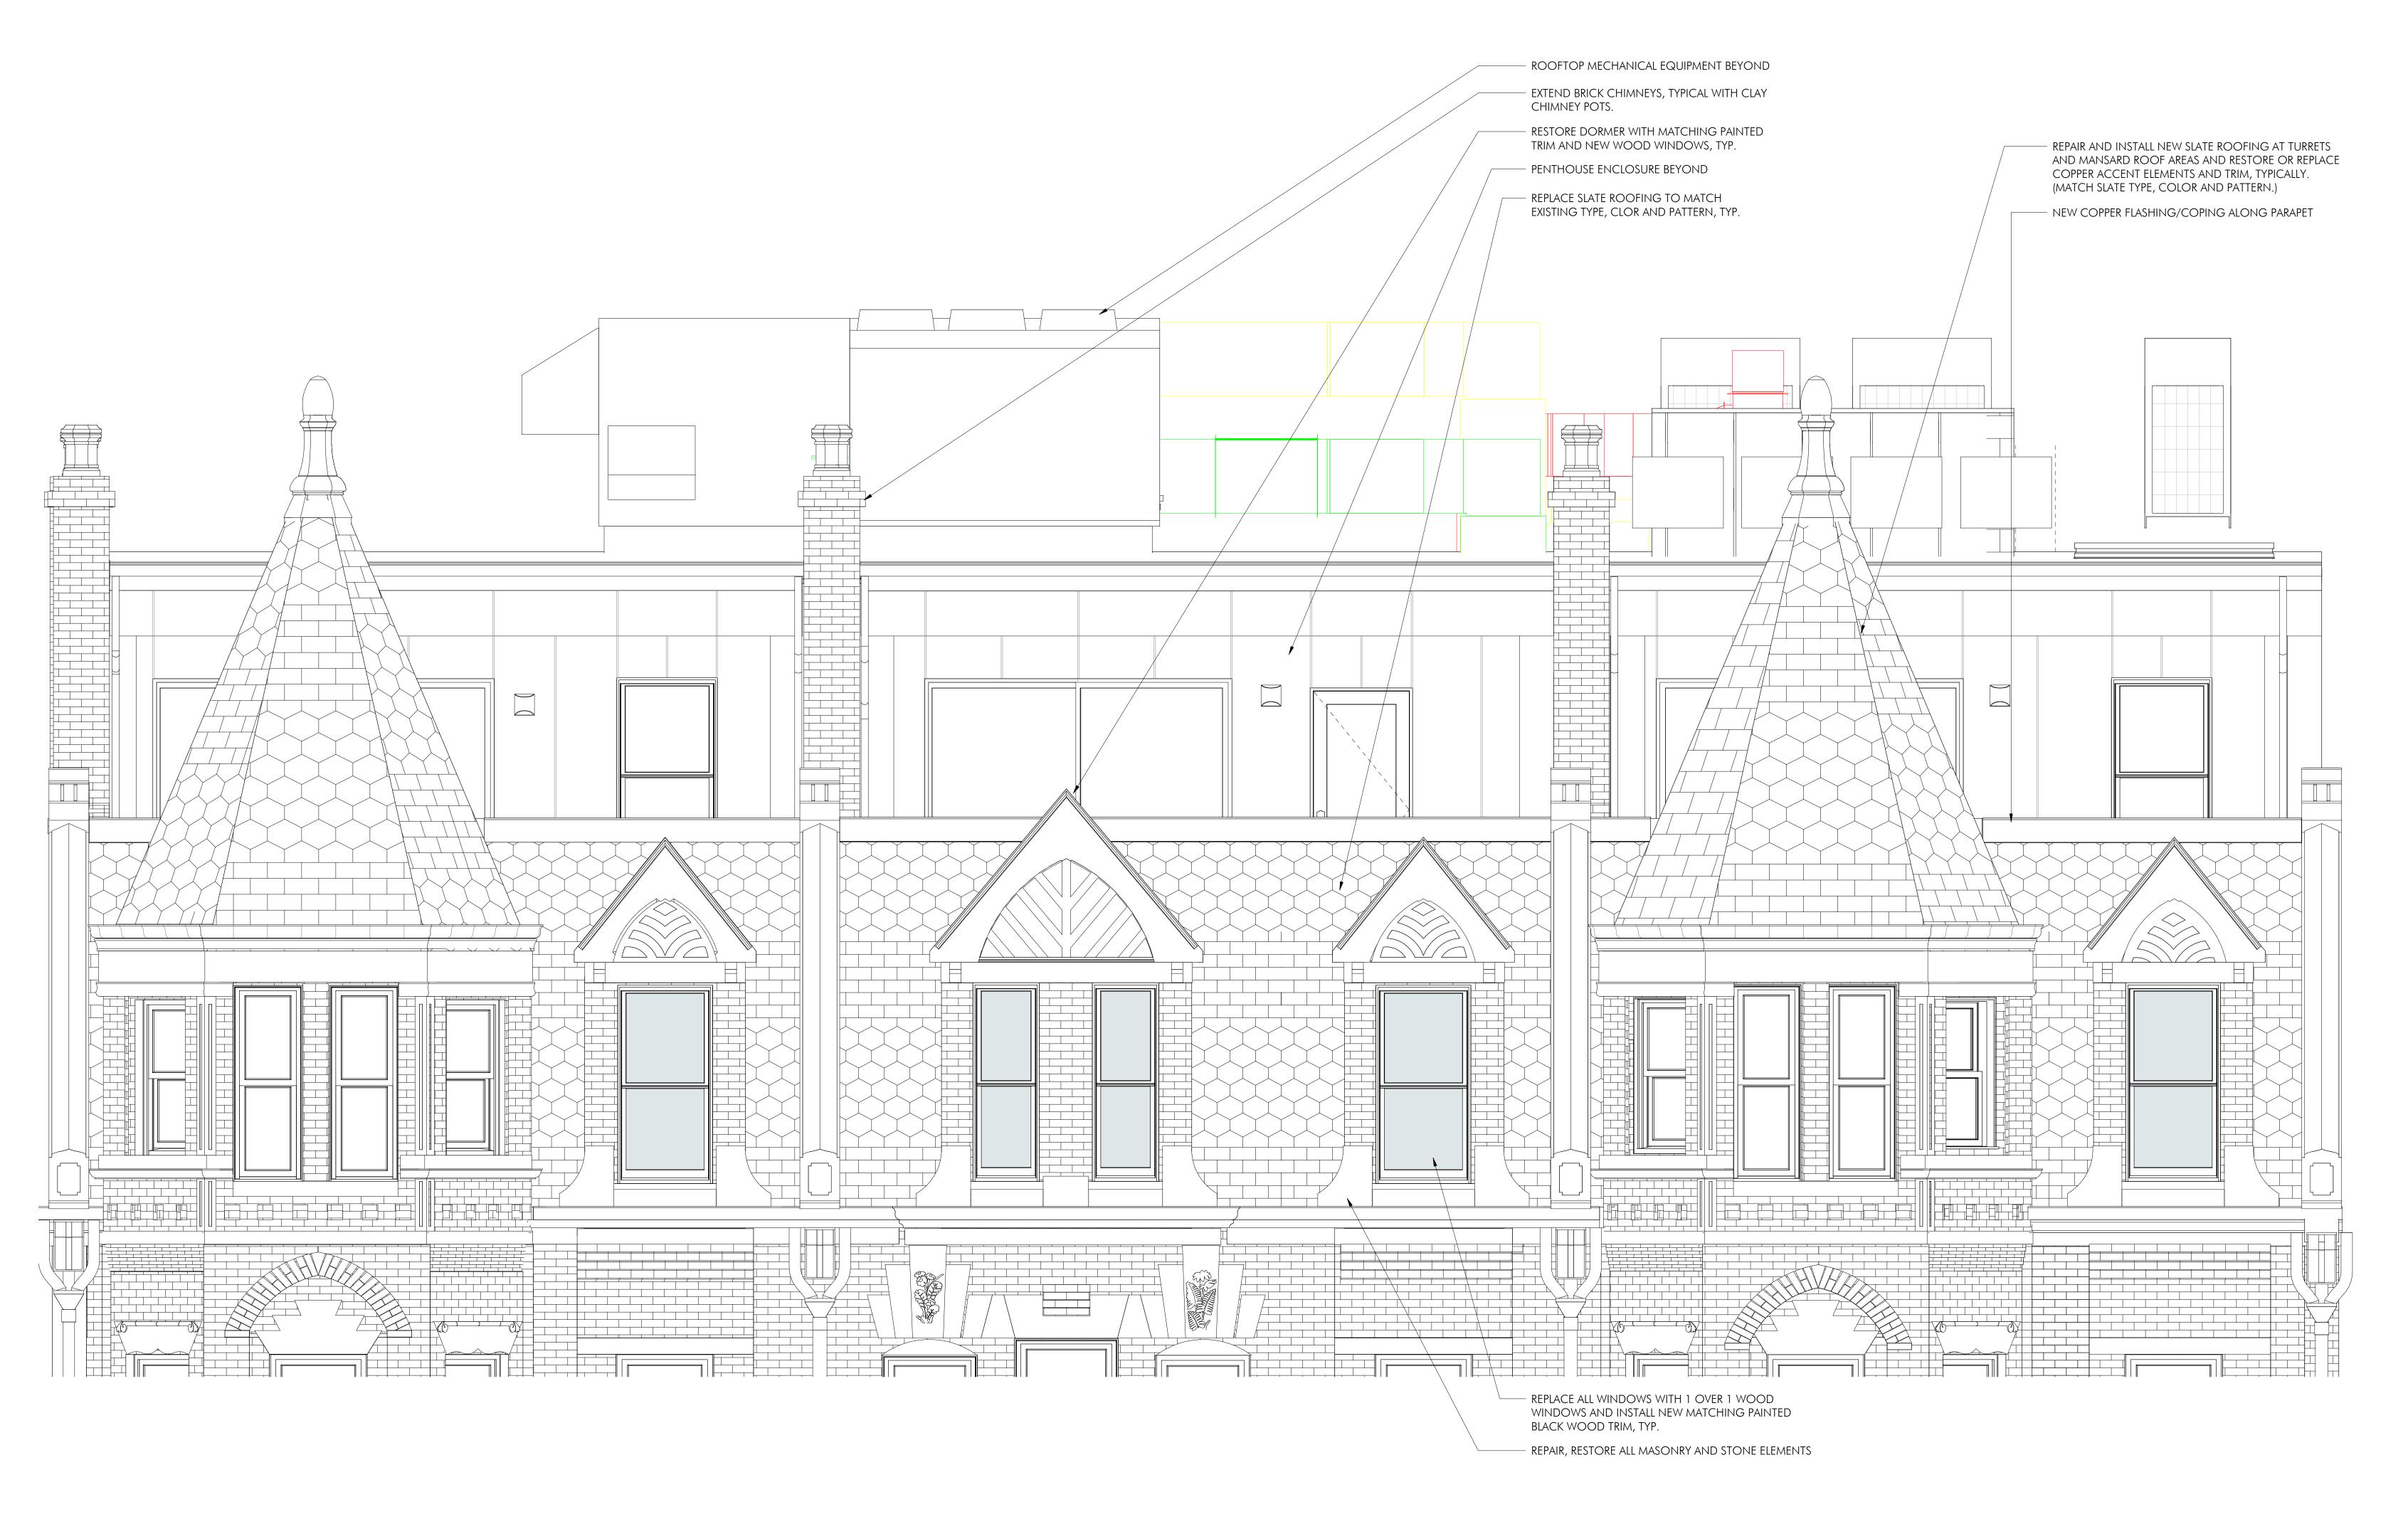

## INDEX SHEET SHEET NAME NUMBER COVER SITE CONTEXT CONTEXT PHOTOS CONTEXT PHOTOS EXISTING BUILDING PHOTOS EXISTING BUILDING PHOTOS SITE PLAN FLOOR PLANS FLOOR PLANS FLOOR PLANS NORTH ELEVATION SOUTH ELEVATION ENLARGED PENTHOUSE ELEVATIONS ENLARGED MANSARD ELEVATION FACADE RESTORATION - NEWBURY STREET FACADE RESTORATION - NEWBURY STREET FACADE RESTORATION - PUBLIC ALLEY SIGHT LINE SECTION ENLARGED TERRACE PLAN ENLARGED NORTH ELEVATION AT DIG-OUT ENLARGED SECTION AT DIG-OUT ENLARGED SECTIONS AT DIG-OUT ENTRY BAY ELEVATIONS VIEW FROM SIDEWALK AT 260 NEWBURY ENTRY VIEW FROM TERRACE EXTERIOR LIGHTING WOOD WINDOWS AND DOOR DETAILS SLIDING GLASS DOOR DETAIL AT PENTHOUSE TURRET ELEVATION AND DETAILS VIEW FROM NEWBURY ST - RENDER