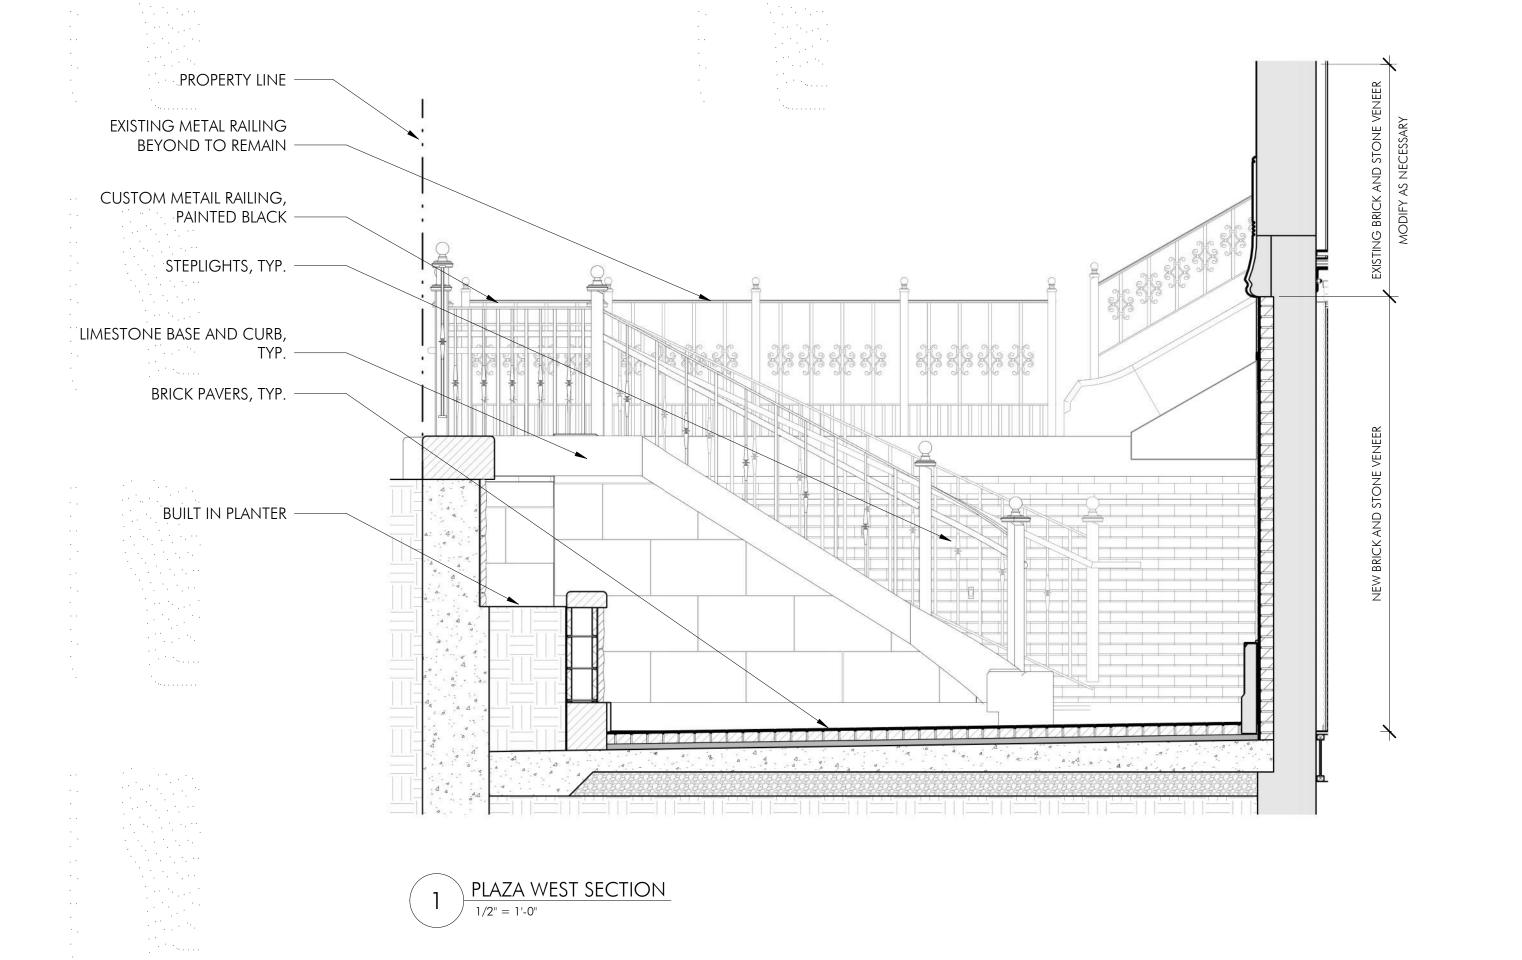

3 ENLARGED DOOR ELEVATION AT LOBBY ENTRANCE

INTEGRATED STEP LIGHT FIXTURE ALONG NEWBURY STREET TERRACE STAIRS

ENTRY SCONCE LIGHT FIXTURE - AT 260 NEWBURY ENTRY

FLUSH MOUNT, ADA COMPATABLE WALL SCONCE - AT ALLEY ENTRY AND ROOF DECKS