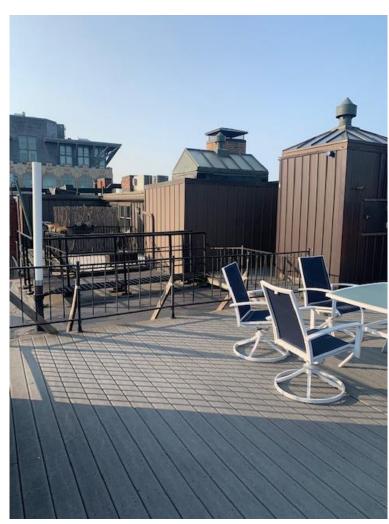

#### **EXISTING COMMON DECK THAT WAS REMOVED TO RE-ROOF**

(facing south)

(facing east)