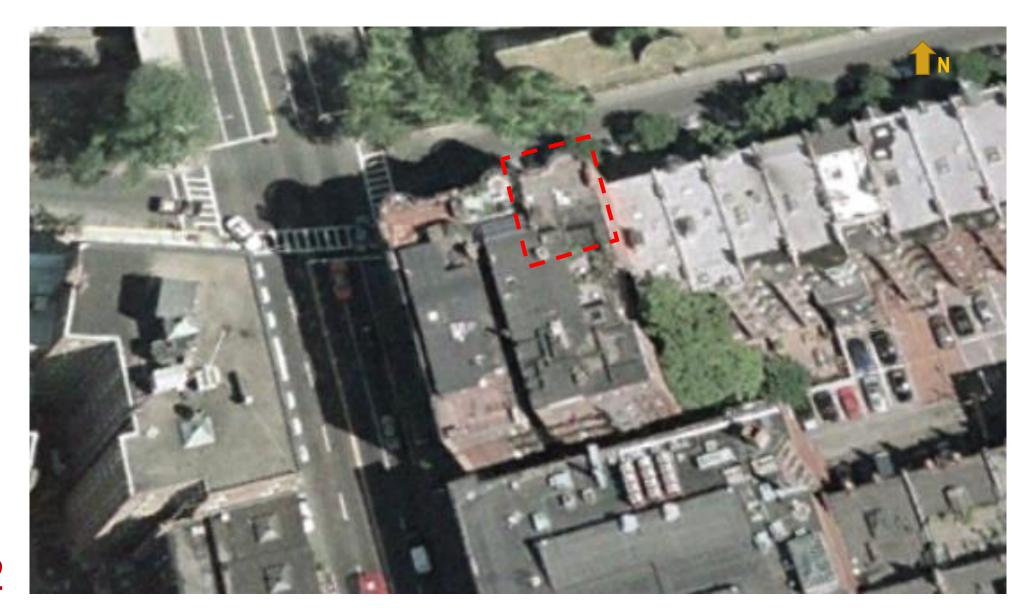

## PORTIONS OF THE RAILING FOR THE EXISTING COMMON DECK THAT WAS REMOVED WERE VISIBLE FROM COMMONWEALTH AVE.

Google street view, 2020