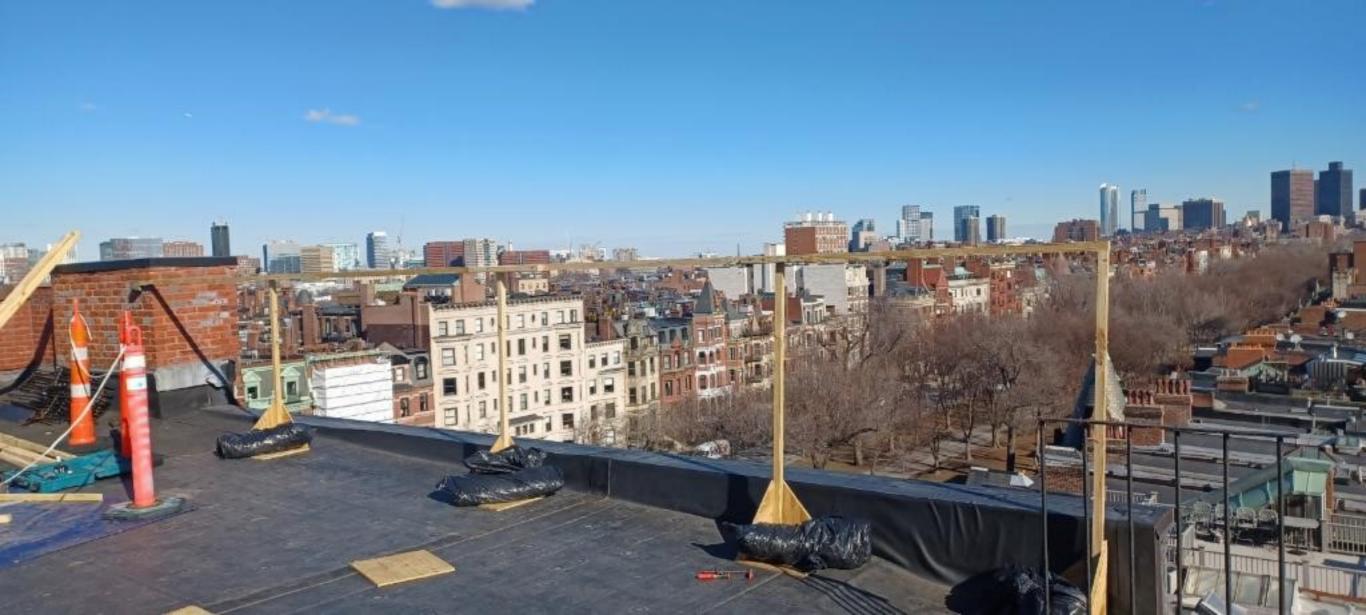

#### **EXISTING COMMON DECK THAT WAS REMOVED TO RE-ROOF**

(facing south)

(facing east)