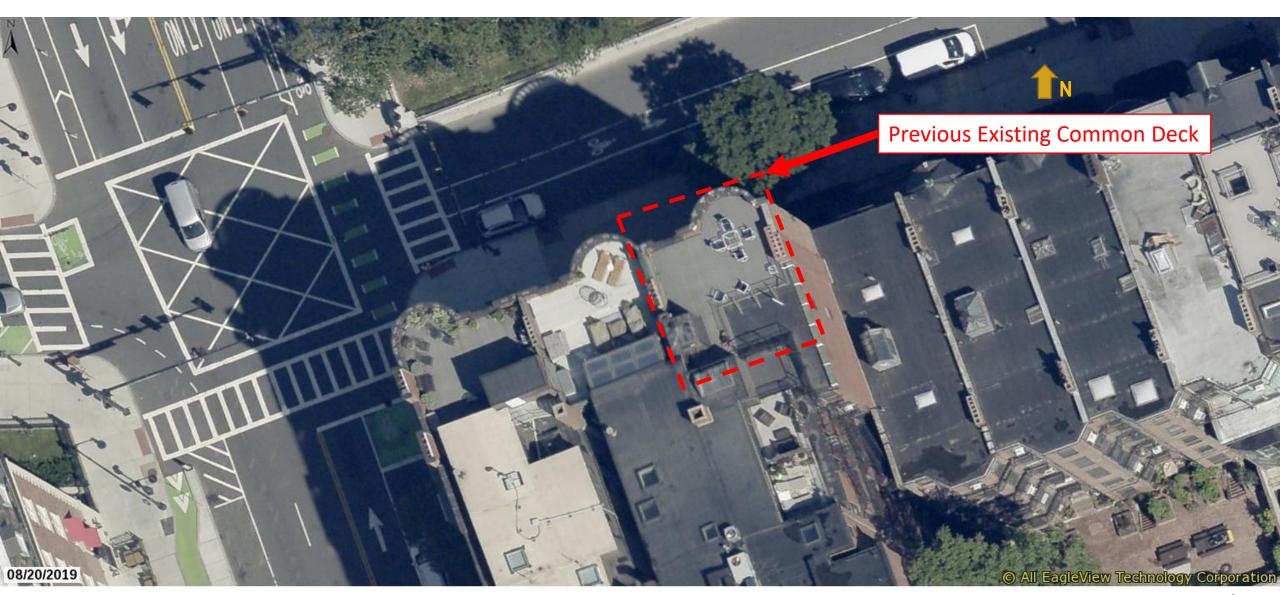

# BACK BAY ARCHITECTURAL COMMISSION DESIGN REVIEW APPLICATION

ROOF DECK REPLACEMENT 362 COMMONWEALTH AVE

Diego Arabbo, P.E.

Senior Project Manager

10/03/2022

THE EXISTING COMMON ROOF DECK WAS REMOVED IN 2020-2021 TO RE-ROOF THE BUILDING. THIS DESIGN REVIEW APPLICATION IS FOR A NEW COMMON DECK SGH TO REPLACE THE ONE THAT WAS REMOVED.

#### **EXISTING COMMON DECK THAT WAS REMOVED TO RE-ROOF**

(facing south)

(facing east)