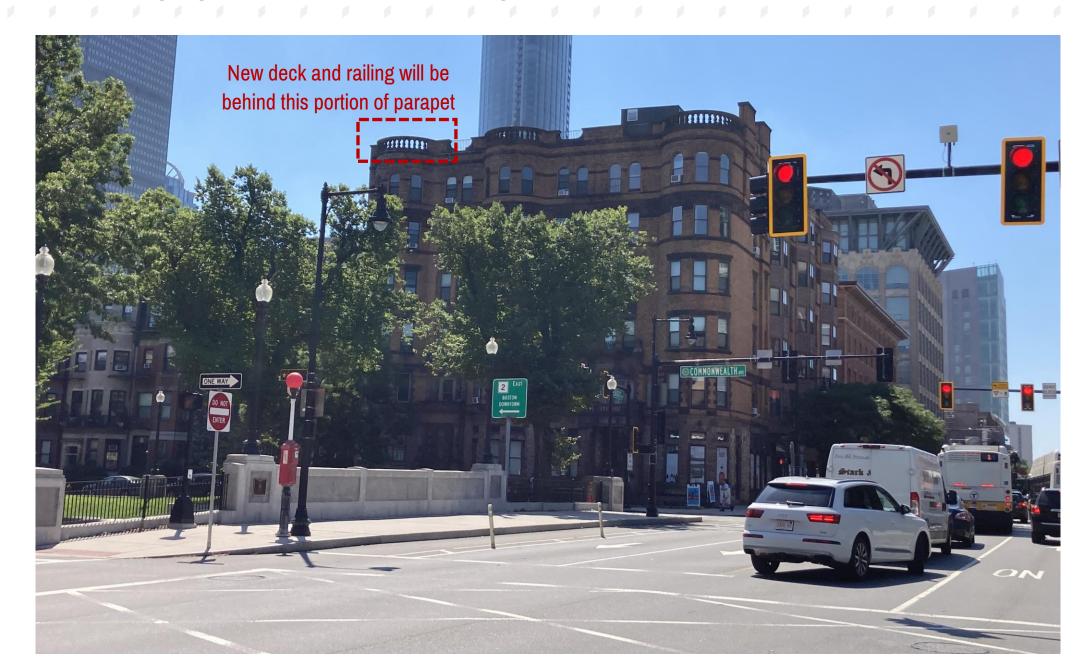

## PORTIONS OF THE RAILING FOR THE EXISTING COMMON DECK THAT WAS REMOVED WERE VISIBLE FROM COMMONWEALTH AVE.

Google street view, 2020