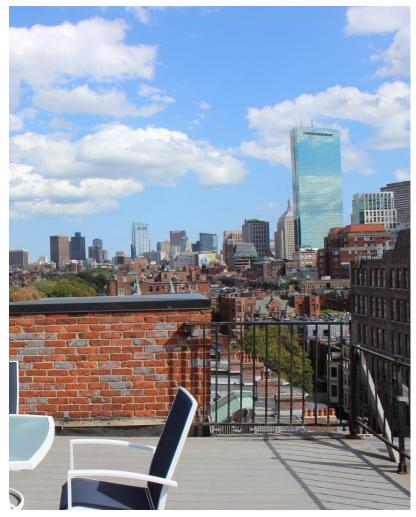

#### **EXISTING COMMON DECK THAT WAS REMOVED TO RE-ROOF**

(facing south)

(facing east)