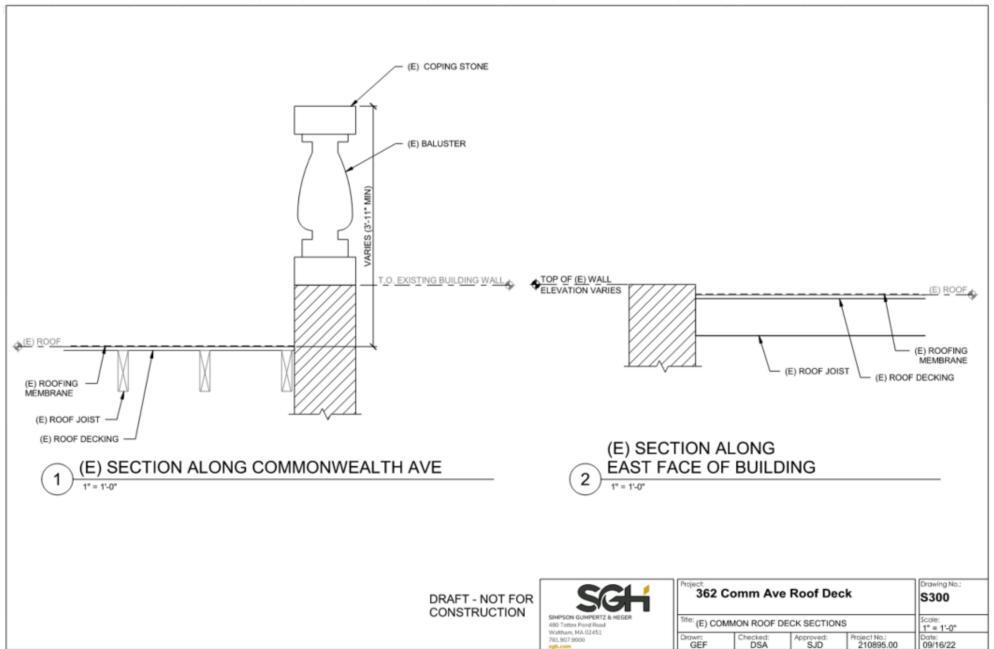

# BACK BAY ARCHITECTURAL COMMISSION DESIGN REVIEW APPLICATION

ROOF DECK REPLACEMENT 362 COMMONWEALTH AVE

Diego Arabbo, P.E.

Senior Project Manager

10/03/2022



THE EXISTING COMMON ROOF DECK WAS REMOVED IN 2020-2021 TO RE-ROOF THE BUILDING. THIS DESIGN REVIEW APPLICATION IS FOR A NEW COMMON DECK SGH TO REPLACE THE ONE THAT WAS REMOVED.



#### **EXISTING COMMON DECK THAT WAS REMOVED TO RE-ROOF**









(facing south)



(facing east)

## PORTIONS OF THE RAILING FOR THE EXISTING COMMON DECK THAT WAS REMOVED WERE VISIBLE FROM COMMONWEALTH AVE.





Google street view, 2020

### **CURRENT CONDITIONS (PLAN)**





### **CURRENT CONDITIONS (SECTION)**





09/16/22



# HISTORICAL BACKGROUND

#### 1981 - PLANS FOR THEN NEW PENTHOUSE UNITS SHOW A COMMON DECK





### 1998 - THE CITY OF BOSTON ISSUED A PERMIT FOR THE REPLACEMENT OF THE ROOF DECK



| CITY OF BOSTON — INSPECTIONAL SERVICES DEPARTMENT.