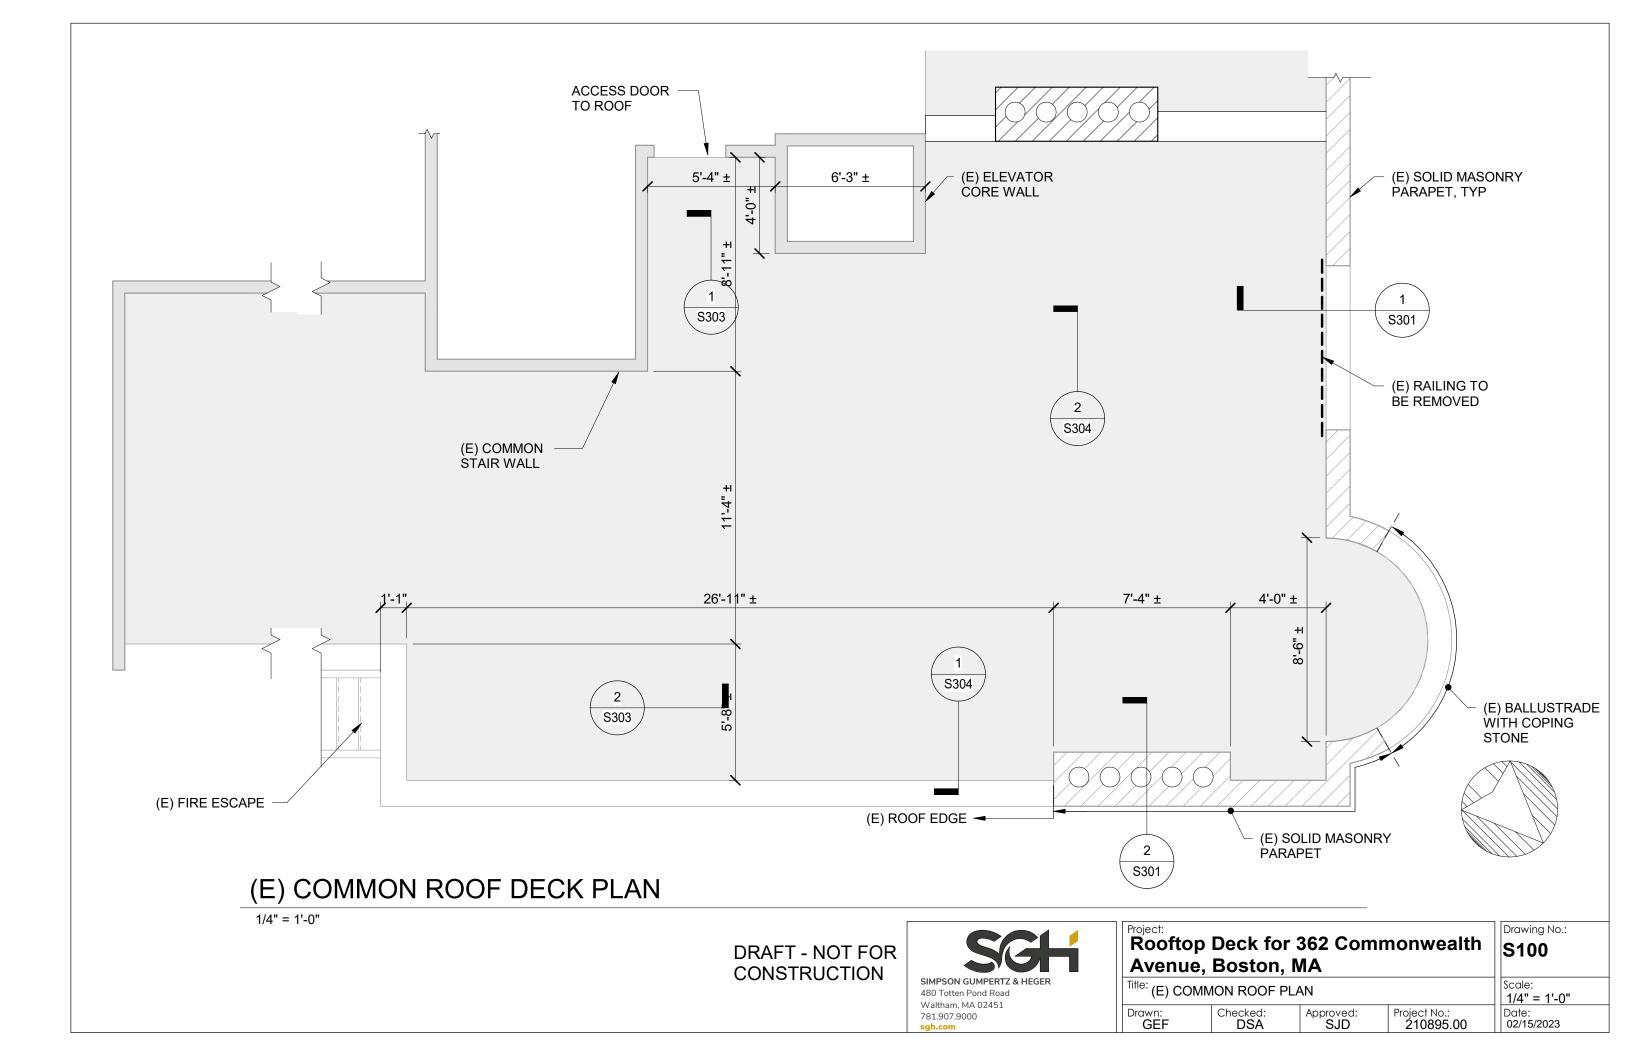

Permit granted                                       |  |
| D. Wan                                                                                                                                                                                | Ву                                                   |  |

### COMMERCIALLY-AVAILABLE AERIAL IMAGERY SHOWS THE COMMON DECK CONTINUOUSLY BETWEEN 2002 AND 2020





2009 SGH



12







# EXISTING CONDITIONS PHOTOS

### VIEW OF PROPERTY FROM MASS AVE (FACING NORTHEAST)





### VIEW OF PROPERTY FROM COMMONWEALTH AVE (FACING SOUTHEAST)





### VIEW OF PROPERTY FROM COMMONWEALTH AVE (FACING SOUTHWEST) SGH



### VIEW OF PROPERTY FROM PUBLIC ALLEY 430 (FACING NORTHWEST)







## EXISTING ROOF CONDITIONS (FACING NORTH)









# PROPOSED COMMON DECK





#### PROPOSED (SECTION)















### STREET PHOTO WITH NEW RAILING





### STREET PHOTO WITH NEW RAILING