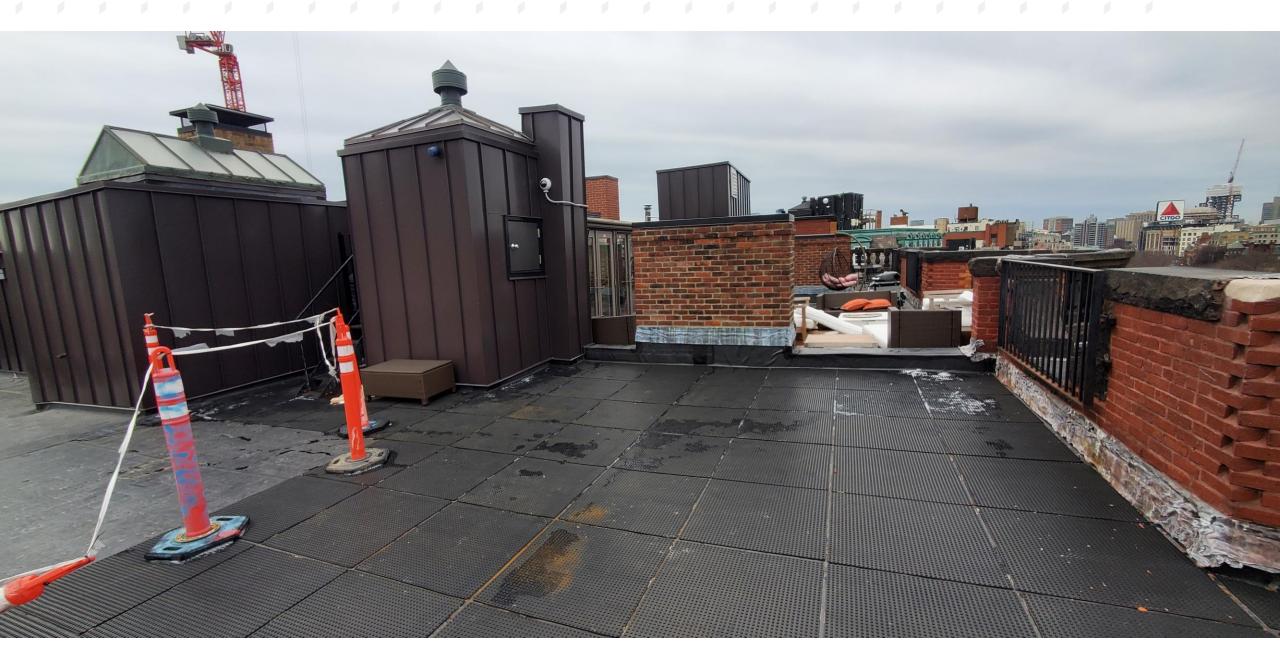

#### **EXISTING COMMON DECK THAT WAS REMOVED TO RE-ROOF**

(facing south)

(facing east)