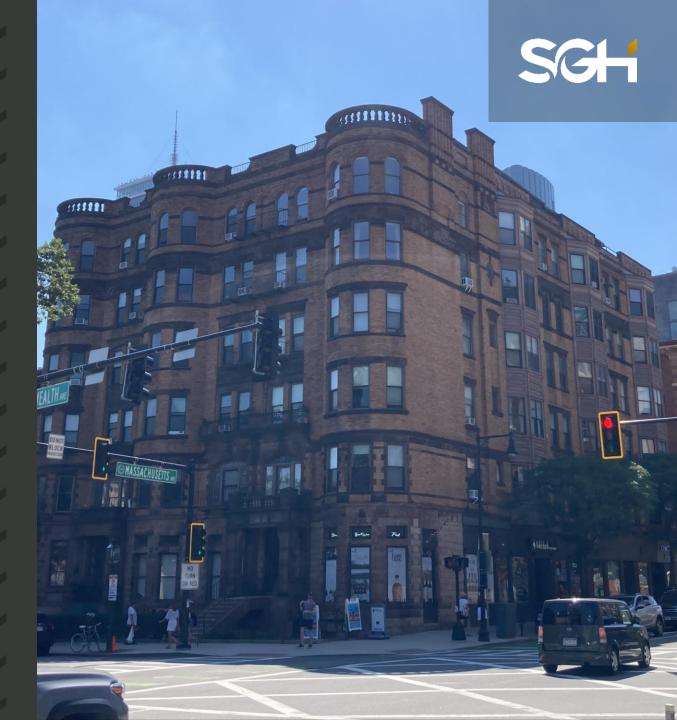

## PORTIONS OF THE RAILING FOR THE EXISTING COMMON DECK THAT WAS REMOVED WERE VISIBLE FROM COMMONWEALTH AVE.

Google street view, 2020