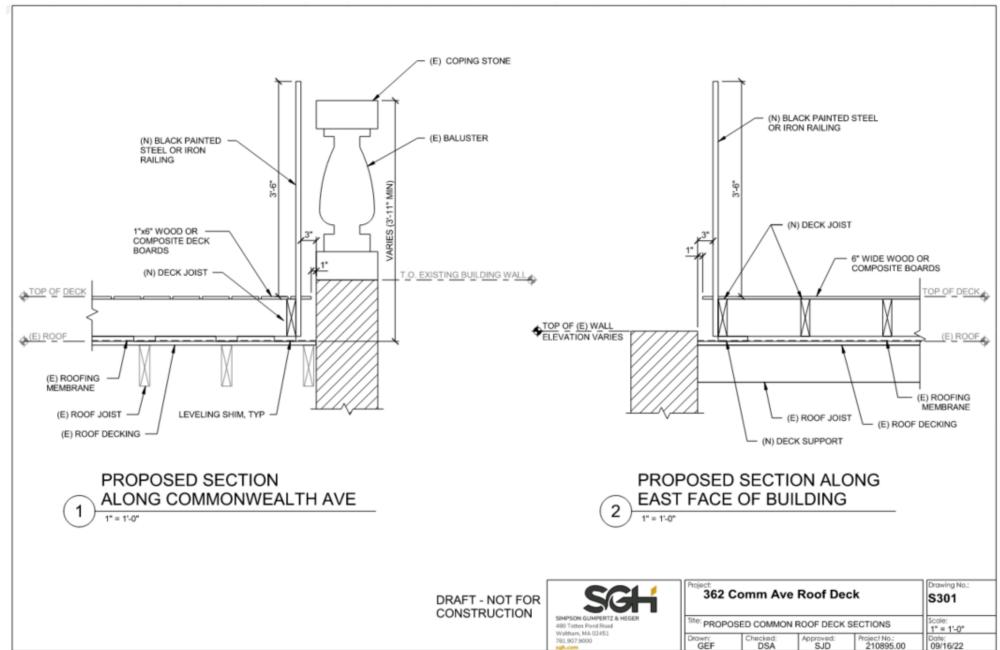

|  |
| D. Wan                                                                                                                                                                                | Ву                                                   |  |

### COMMERCIALLY-AVAILABLE AERIAL IMAGERY SHOWS THE COMMON DECK CONTINUOUSLY BETWEEN 2002 AND 2020





2009 SGH



12







# EXISTING CONDITIONS PHOTOS

### VIEW OF PROPERTY FROM MASS AVE (FACING NORTHEAST)





### VIEW OF PROPERTY FROM COMMONWEALTH AVE (FACING SOUTHEAST)





### VIEW OF PROPERTY FROM COMMONWEALTH AVE (FACING SOUTHWEST) SGH



### VIEW OF PROPERTY FROM PUBLIC ALLEY 430 (FACING NORTHWEST)







## EXISTING ROOF CONDITIONS (FACING NORTH)









# PROPOSED COMMON DECK





#### PROPOSED (SECTION)















### STREET PHOTO WITH NEW RAILING





### STREET PHOTO WITH NEW RAILING