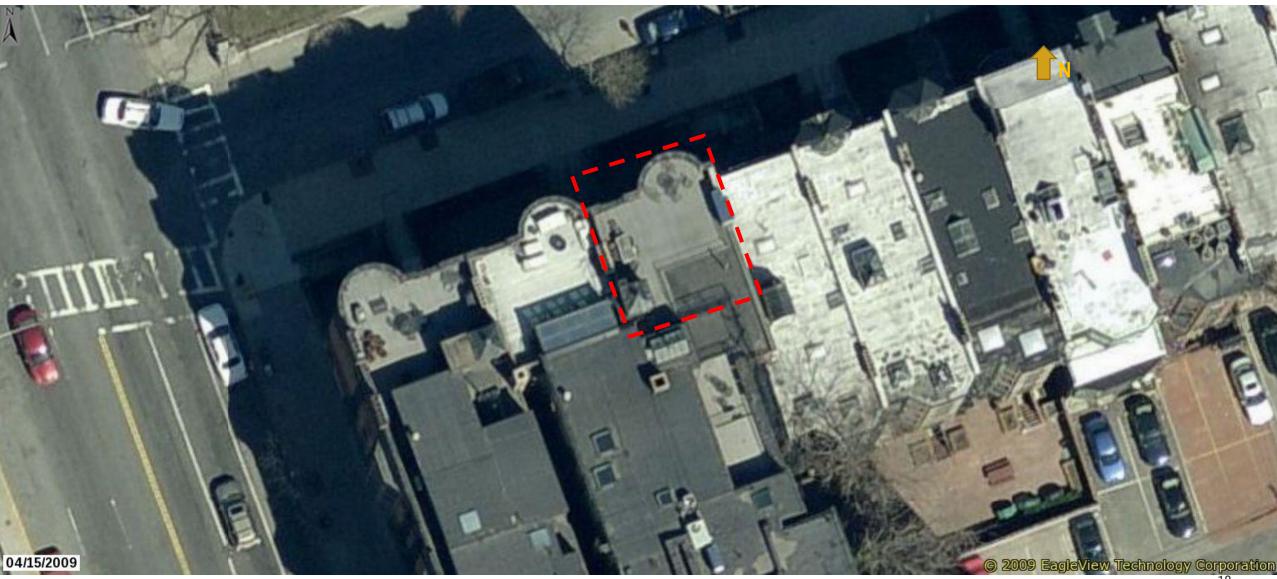

## PORTIONS OF THE RAILING FOR THE EXISTING COMMON DECK THAT WAS REMOVED WERE VISIBLE FROM COMMONWEALTH AVE.

Google street view, 2020