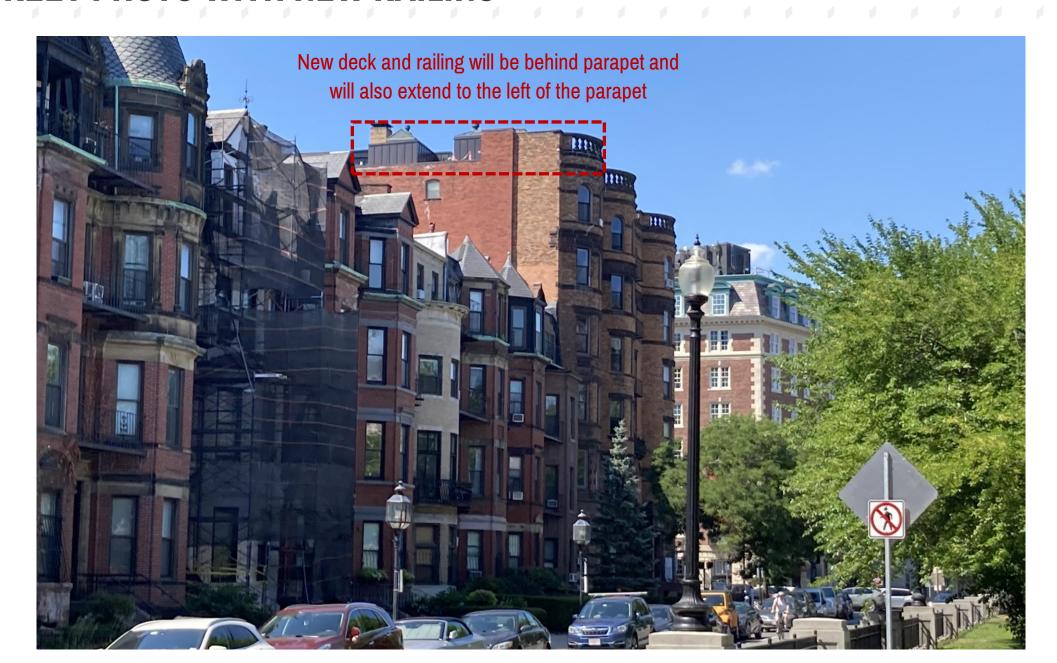

## PORTIONS OF THE RAILING FOR THE EXISTING COMMON DECK THAT WAS REMOVED WERE VISIBLE FROM COMMONWEALTH AVE.

Google street view, 2020