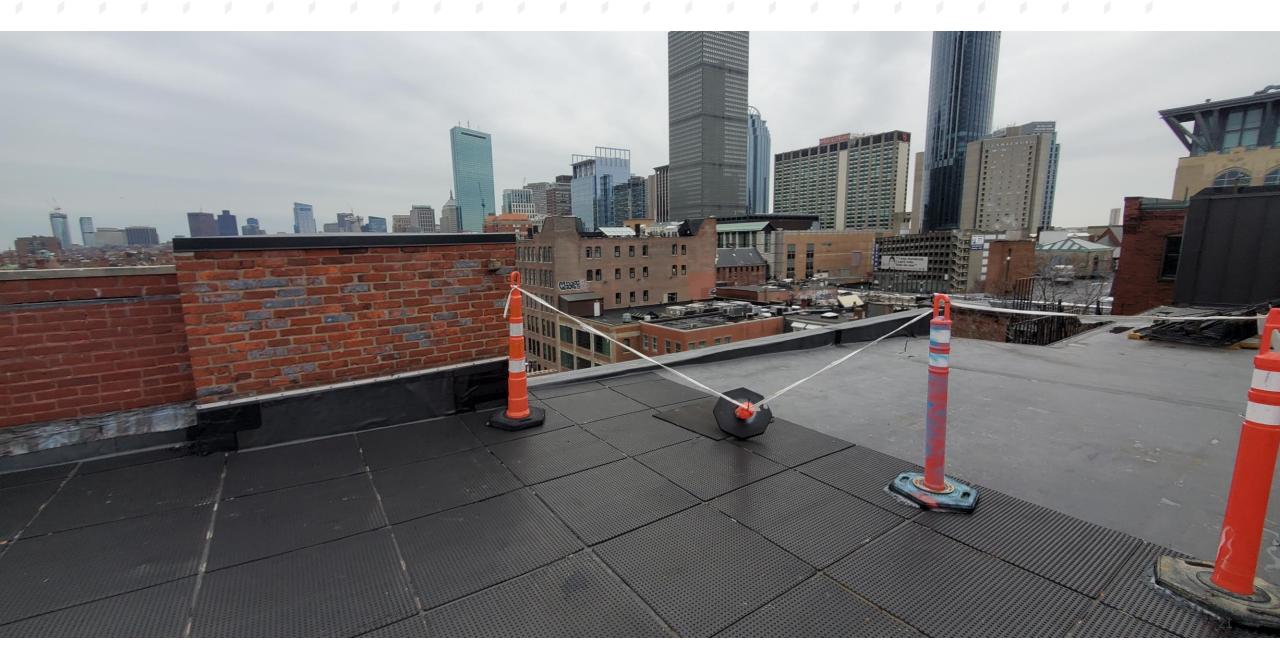

#### **EXISTING COMMON DECK THAT WAS REMOVED TO RE-ROOF**

(facing south)

(facing east)