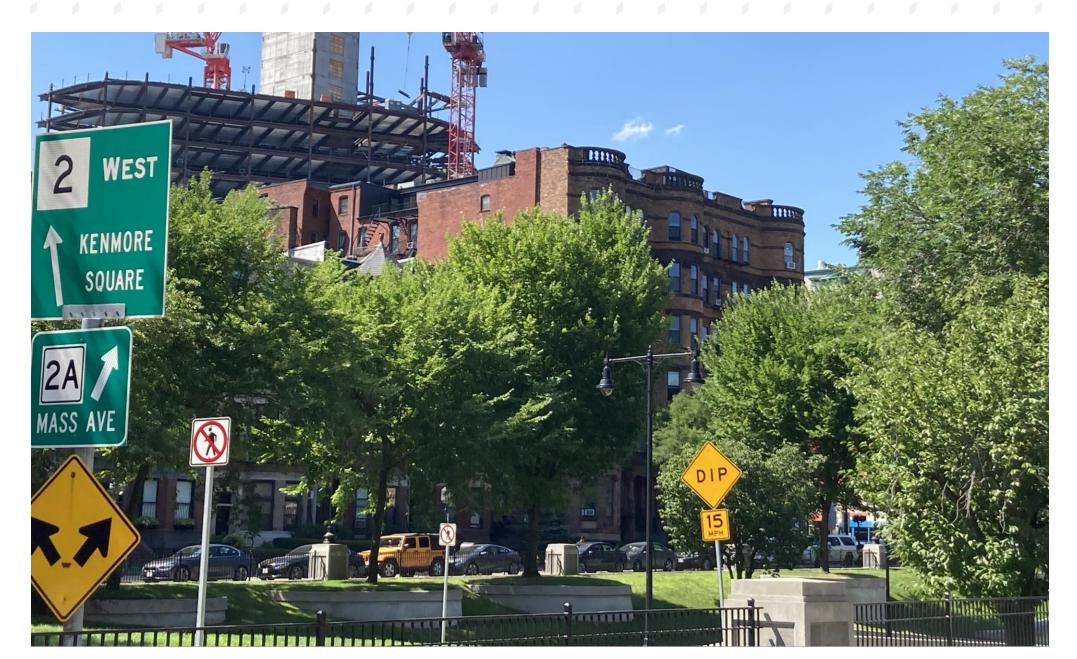

## PORTIONS OF THE RAILING FOR THE EXISTING COMMON DECK THAT WAS REMOVED WERE VISIBLE FROM COMMONWEALTH AVE.

Google street view, 2020