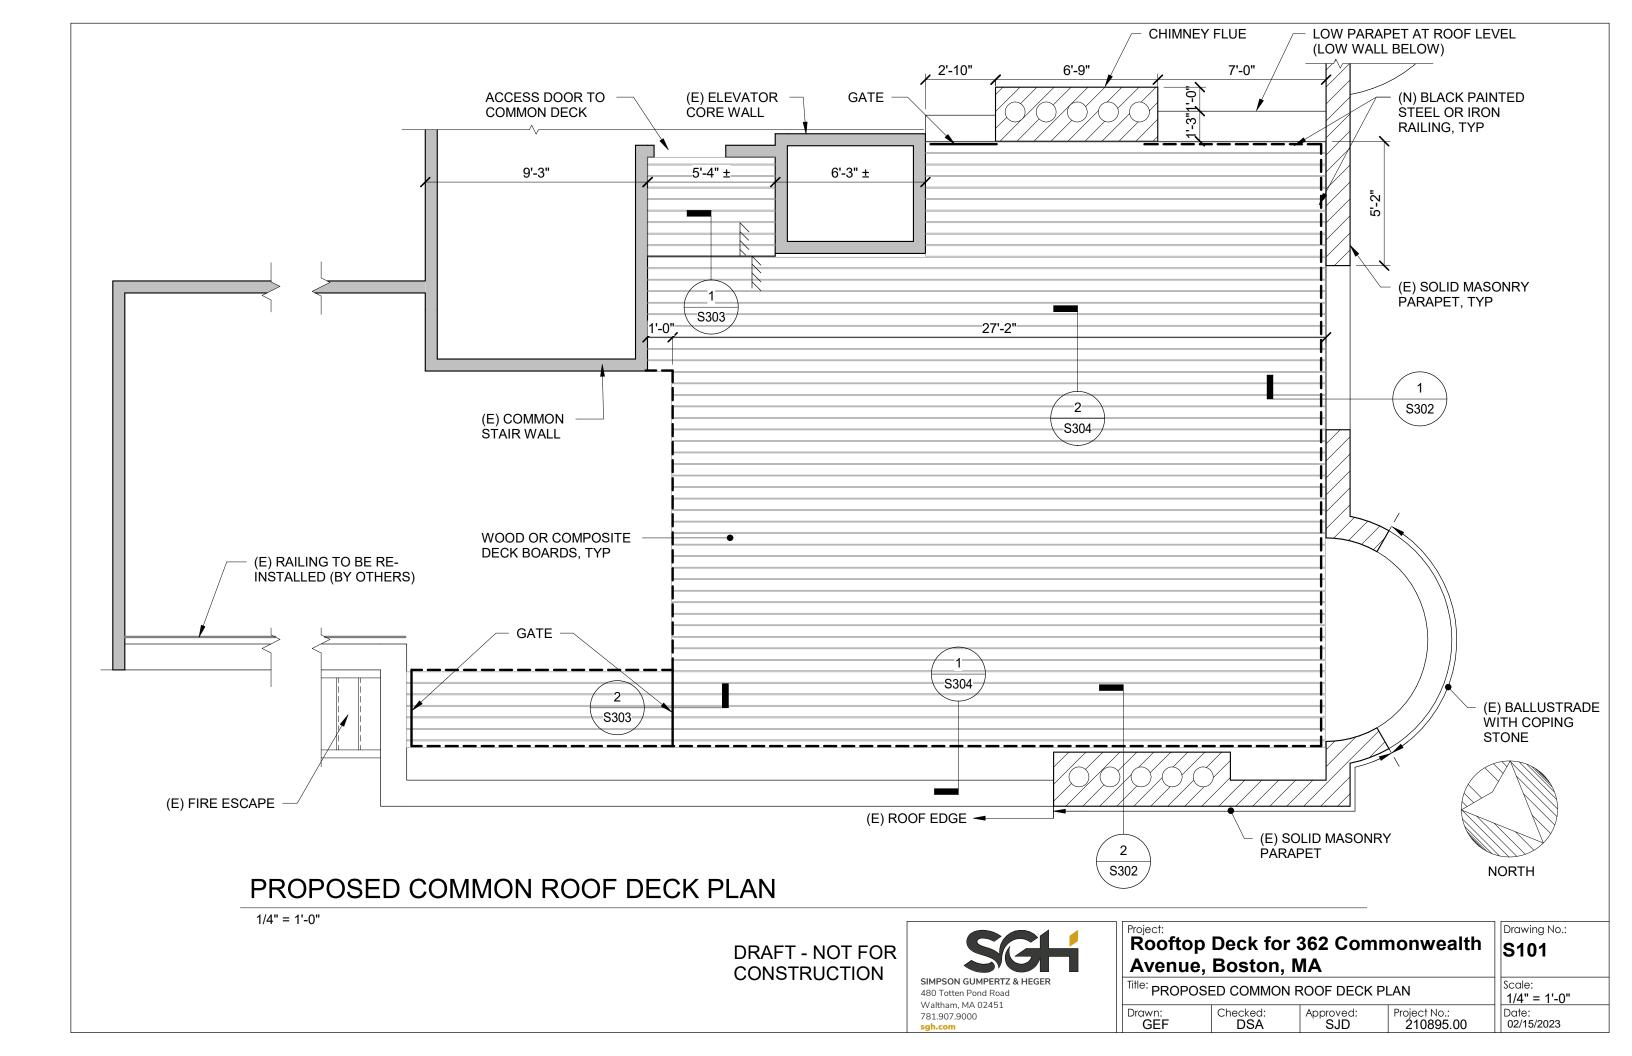

ermit granted                                       |  |
| D. Wan                                                                                                                                                                                | Ву                                                   |  |

### COMMERCIALLY-AVAILABLE AERIAL IMAGERY SHOWS THE COMMON DECK CONTINUOUSLY BETWEEN 2002 AND 2020





2009 SGH



12







# EXISTING CONDITIONS PHOTOS

### VIEW OF PROPERTY FROM MASS AVE (FACING NORTHEAST)





### VIEW OF PROPERTY FROM COMMONWEALTH AVE (FACING SOUTHEAST)





### VIEW OF PROPERTY FROM COMMONWEALTH AVE (FACING SOUTHWEST) SGH



### VIEW OF PROPERTY FROM PUBLIC ALLEY 430 (FACING NORTHWEST)







## EXISTING ROOF CONDITIONS (FACING NORTH)









# PROPOSED COMMON DECK





#### PROPOSED (SECTION)















### STREET PHOTO WITH NEW RAILING





### STREET PHOTO WITH NEW RAILING