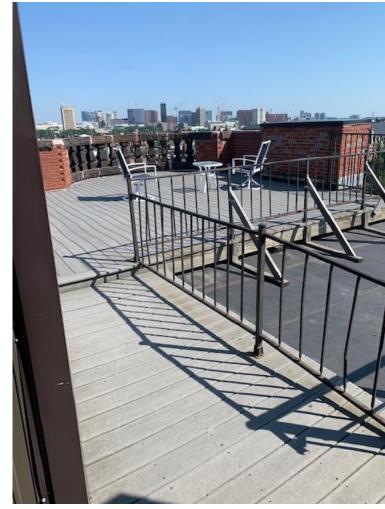

#### **EXISTING COMMON DECK THAT WAS REMOVED TO RE-ROOF**

(facing south)

(facing east)