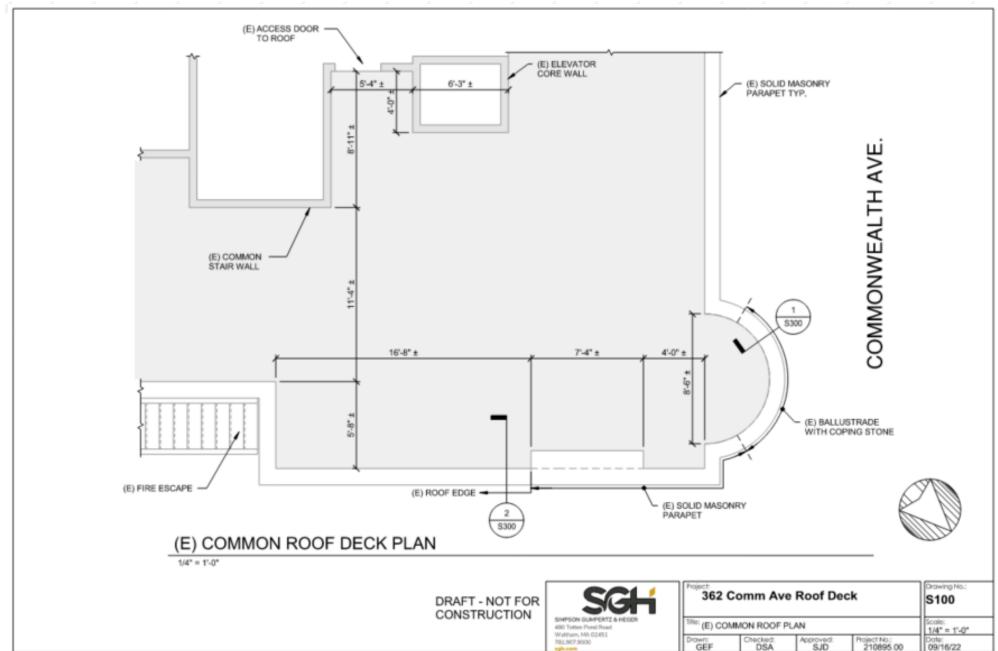

# BACK BAY ARCHITECTURAL COMMISSION DESIGN REVIEW APPLICATION

ROOF DECK REPLACEMENT 362 COMMONWEALTH AVE

Diego Arabbo, P.E.

Senior Project Manager

10/03/2022



THE EXISTING COMMON ROOF DECK WAS REMOVED IN 2020-2021 TO RE-ROOF THE BUILDING. THIS DESIGN REVIEW APPLICATION IS FOR A NEW COMMON DECK SGH TO REPLACE THE ONE THAT WAS REMOVED.



#### **EXISTING COMMON DECK THAT WAS REMOVED TO RE-ROOF**









(facing south)



(facing east)

## PORTIONS OF THE RAILING FOR THE EXISTING COMMON DECK THAT WAS REMOVED WERE VISIBLE FROM COMMONWEALTH AVE.





Google street view, 2020

### **CURRENT CONDITIONS (PLAN)**





### **CURRENT CONDITIONS (SECTION)**





09/16/22



# HISTORICAL BACKGROUND

#### 1981 - PLANS FOR THEN NEW PENTHOUSE UNITS SHOW A COMMON DECK





### 1998 - THE CITY OF BOSTON ISSUED A PERMIT FOR THE REPLACEMENT OF THE ROOF DECK



| CITY OF BOSTON — INSPECTIONAL SERVICES DEPARTMENT.