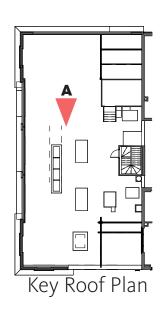

|
| Α                      | 76.6  | Overall Height (in)             |  |
| В                      | 53.2  | Overall Width (in)              |  |
| С                      | 68.1  | Overall Length (in)             |  |
| D                      | 22.1  | Outdoor Air Weatherhood (in)    |  |
| F                      | 17.7  | Exhaust Air Weatherhood (in)    |  |
| W                      | 43    | Outdoor Air Intake End (in)     |  |
| Х                      | 48    | Electrical Access Side (in)     |  |
| Υ                      | 24    | Return Air Intake End (in)      |  |
| Z                      | 32    | Non-Electrical Access Side (in) |  |





Version 3.4.0, January 2023

**Gensler** 



### **Chassis Equipment Stand Information**







### **Proposed Conditions Photos - Roof**









# **Precedents (The Newbury Boston Hotel)**









Gensler