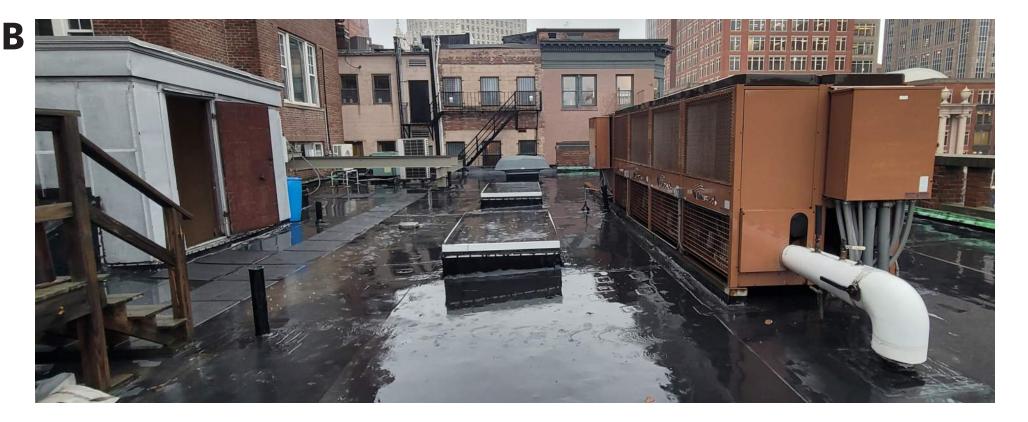

| CE/RoHS              |
| The state of the s |                      |

#### Proposed Light Fixture for Sidewalk



#### Compact in-ground LED Light













### **Proposed Rendered View – Alternate**





# **Proposed Rendered View - Alternate**





# **Existing Conditions Photos - Roof**











Gensler

### **Existing Roof plan**



### **Proposed Roof plan**





### **Proposed Roof Sections**



Roof Section A





### **VRF Cut Sheet**





### **ERV Cut Sheet**



Job Name: 31084 Newbury Street

Tag: ERV LR-1 Quantity: 1

| Printe | ed Date: March | 9, 2023 |
|--------|----------------|---------|
|        |                |         |

| Dimensions and Weights |       |                                 |  |
|------------------------|-------|---------------------------------|--|
| Label                  | Value | Description                     |  |
| -                      | 997   | Weight w/o accessories (lbs)    |  |
| Α                      | 76.6  | Overall Height (in)             |  |
| В                      | 53.2  | Overall Width (in)              |  |
| С