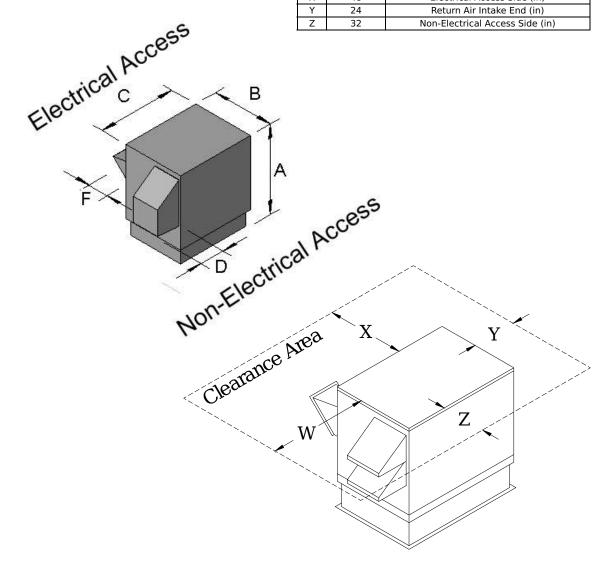

### **ERV Cut Sheet**

Job Name: 31084 Newbury Street

Tag: ERV LR-1 Quantity: 1

| Printe | ed Date: March | 9, 2023 |
|--------|----------------|---------|
|        |                |         |

| Dimensions and Weights |       |                                 |  |
|------------------------|-------|---------------------------------|--|
| Label                  | Value | Description                     |  |
| -                      | 997   | Weight w/o accessories (lbs)    |  |
| Α                      | 76.6  | Overall Height (in)             |  |
| В                      | 53.2  | Overall Width (in)              |  |
| С                      | 68.1  | Overall Length (in)             |  |
| D                      | 22.1  | Outdoor Air Weatherhood (in)    |  |
| F                      | 17.7  | Exhaust Air Weatherhood (in)    |  |
| W                      | 43    | Outdoor Air Intake End (in)     |  |
| Х                      | 48    | Electrical Access Side (in)     |  |
| Υ                      | 24    | Return Air Intake End (in)      |  |
| Z                      | 32    | Non-Electrical Access Side (in) |  |