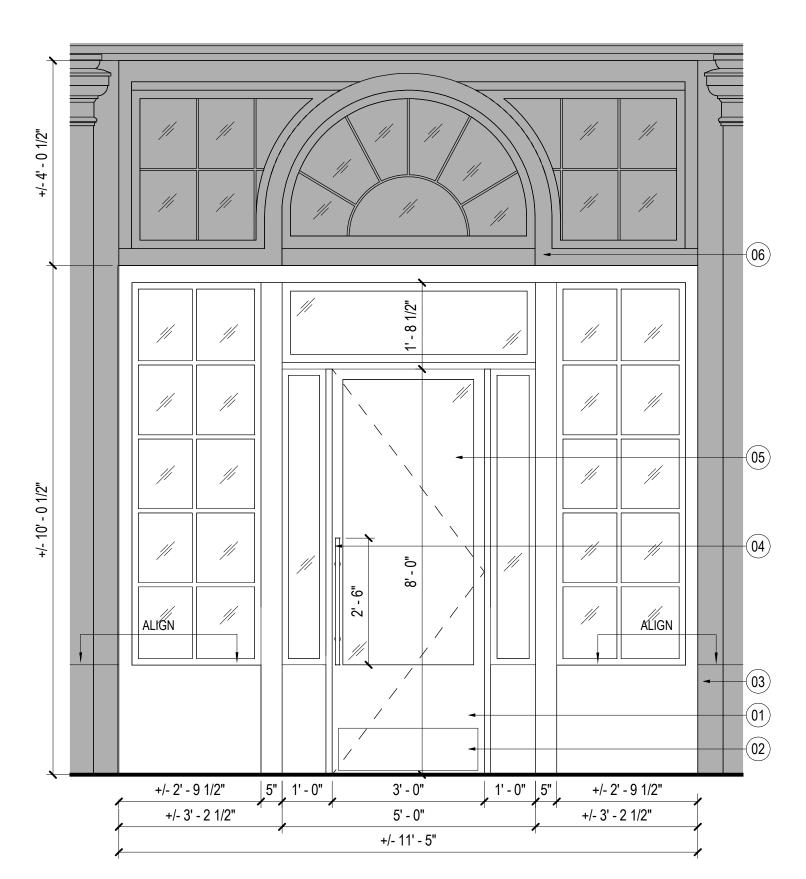

### **Proposed Entry Door to 44 Newbury**

Granite for stone wall and paver to match existing granite on the building facade.

Light Gray Granite Stone for pavers and stair treads

Aluminum Powder Coated Charcoalcolor

Paint to match existing on building.

**Existing Walnut** Wood

Dark Green Marble to match existing on building.

Brass for Door accessories

01- Replace the existing double door with a new single door (Charcoal-color) with sidelights.

- 02- Brushed brass kickplate.
- 03- Existing Granite stone to align with.
- 04- Brushed brass door accessories.
- 05- Clear Low-E Glass
- 06- Repaint yellow as needed to match existing.
- 07- Remove existing '46' painted lettering on existing to remain window area.