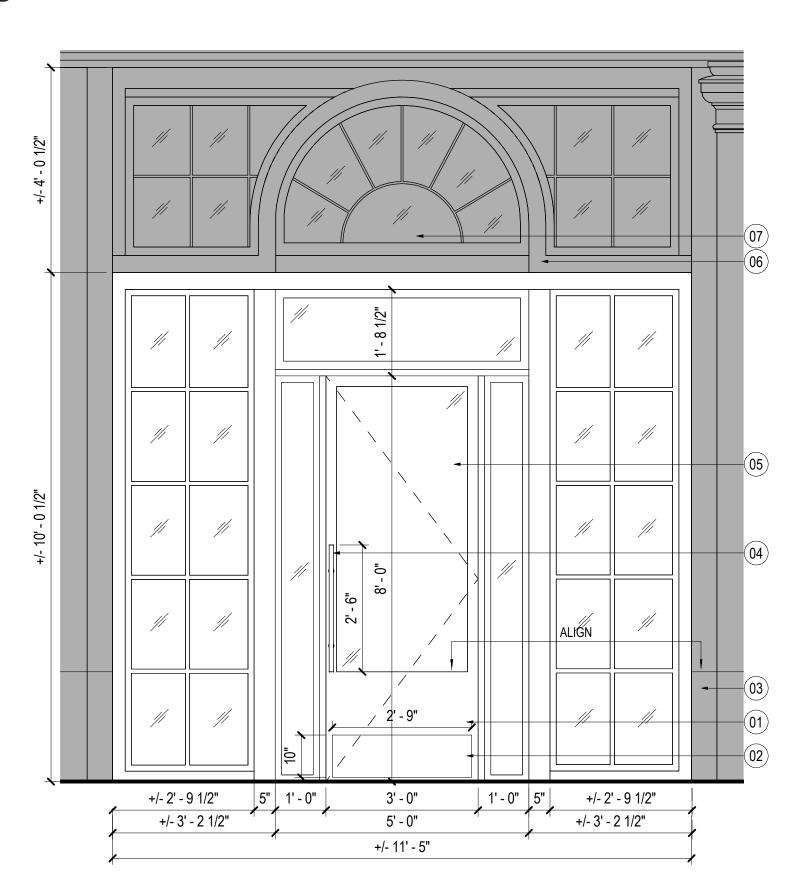

### **Proposed Entry Door to 44 Newbury**

Granite for stone wall and paver to match existing granite on the building facade.

Light Gray Granite Stone for pavers and stair treads

Aluminum Powder Coated Charcoalcolor

Paint to match existing on building.

**Existing Walnut** Wood

Dark Green Marble to match existing on building.

Brass for Door accessories

01- Replace the existing double door with a new single door (Charcoal-color) with sidelights.

- 02- Brushed brass kickplate.
- 03- Existing Granite stone to align with.
- 04- Brushed brass door accessories.
- 05- Clear Low-E Glass
- 06- Repaint yellow as needed to match existing.
- 07- Remove existing '46' painted lettering on existing to remain window area.