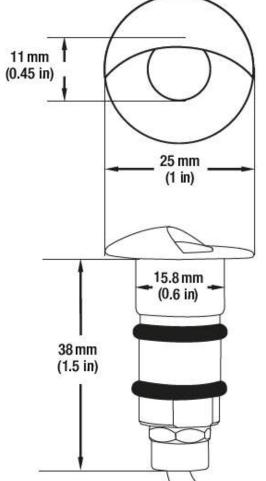

painted lettering on existing to remain window area.







### **Proposed Entry Door to 46 Newbury**



Granite for stone wall and paver to match existing granite on the building facade.



Light Gray Granite Stone for pavers and stair treads



Aluminum Powder Coated Charcoalcolor



Paint to match existing on building.



**Existing Walnut** Wood



Dark Green Marble to match existing on building.



Brass for Door accessories



01- Replace the existing window assembly with a new single door (Charcoal-color) with sidelights.

- 02- Brushed brass kickplate.
- 03- Existing Granite stone to align with.
- 04- Brushed brass door accessories.
- 05- Clear Low-E Glass
- 06- Repaint yellow as needed to match existing.







### **Proposed Light fixture**

Proposed Light Fixture for Stairs





#### Recessed Step LED Light

#### **Specifications**

| Model No.: