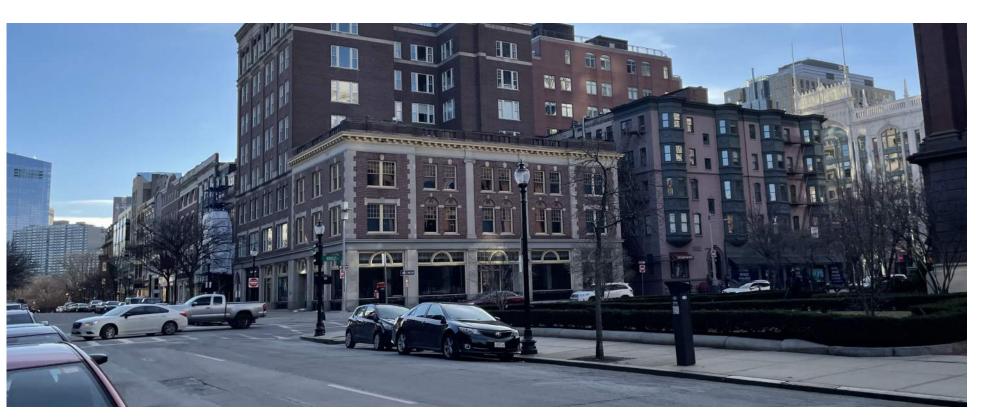

|
| Α                      | 76.6  | Overall Height (in)             |  |
| В                      | 53.2  | Overall Width (in)              |  |
| С                      | 68.1  | Overall Length (in)             |  |
| D                      | 22.1  | Outdoor Air Weatherhood (in)    |  |
| F                      | 17.7  | Exhaust Air Weatherhood (in)    |  |
| W                      | 43    | Outdoor Air Intake End (in)     |  |
| Х                      | 48    | Electrical Access Side (in)     |  |
| Υ                      | 24    | Return Air Intake End (in)      |  |
| Z                      | 32    | Non-Electrical Access Side (in) |  |





Version 3.4.0, January 2023

**Gensler** 



### **Chassis Equipment Stand Information**







### **Proposed Conditions Photos - Roof**









# **Precedents (The Newbury Boston Hotel)**









Gensler