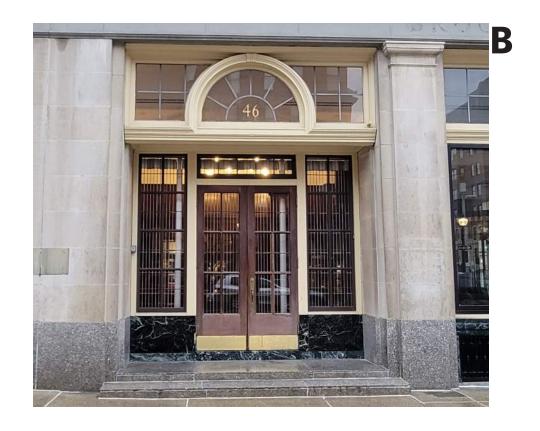

### **Proposed Entry Door to 46 Newbury**

Granite for stone wall and paver to match existing granite on the building facade.

Light Gray Granite Stone for pavers and stair treads

Aluminum Powder Coated Charcoalcolor