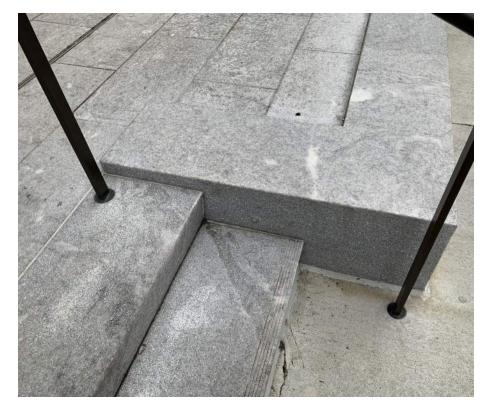

- 01- Light Gray Granite pavers and stair treads.
- 02- Granite dimensional stone wall.
- 03- Recessed uplighting in pavement.
- 04- Granite pavers.
- 05- New Handrails. Aluminum finished in Charcoal color.

### **Proposed Exterior Elevation**

Granite for stone wall and paver to match existing granite on the building facade.

Light Gray Granite Stone for pavers and stair treads

Aluminum Powder Coated Charcoalcolor