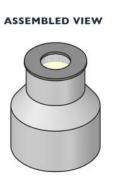

### **Proposed Light fixture**

Proposed Light Fixture for Stairs

#### Recessed Step LED Light