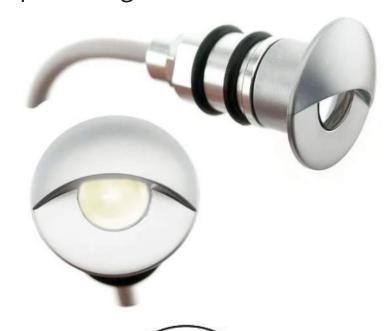

6' painted lettering on existing to remain window area.







### **Proposed Entry Door to 46 Newbury**



Granite for stone wall and paver to match existing granite on the building facade.



Light Gray Granite Stone for pavers and stair treads



Aluminum Powder Coated Charcoalcolor



Paint to match existing on building.



**Existing Walnut** Wood



Dark Green Marble to match existing on building.



Brass for Door accessories



01- Replace the existing window assembly with a new single door (Charcoal-color) with sidelights.

- 02- Brushed brass kickplate.
- 03- Existing Granite stone to align with.
- 04- Brushed brass door accessories.
- 05- Clear Low-E Glass
- 06- Repaint yellow as needed to match existing.







### **Proposed Light fixture**

Proposed Light Fixture for Stairs





#### Recessed Step LED Light

#### **Specifications**

| Model No.: