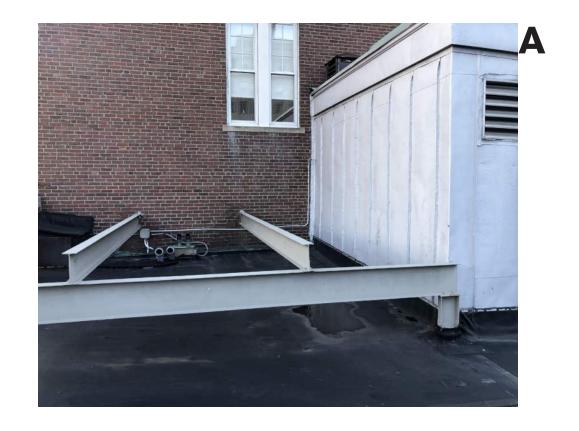

| CE/RoHS              |
| The state of the s |                      |

#### Proposed Light Fixture for Sidewalk



#### Compact in-ground LED Light













### **Proposed Rendered View – Alternate**





# **Proposed Rendered View - Alternate**





# **Existing Conditions Photos - Roof**











Gensler

### **Existing Roof plan**



### **Proposed Roof plan**





### **Proposed Roof Sections**



Roof Section A





### **VRF Cut Sheet**





### **ERV Cut Sheet**



Job Name: 31084 Newbury Street

Tag: ERV LR-1 Quantity: 1

| Printe | ed Date: March | 9, 2023 |
|--------|----------------|---------|
|        |                |         |

| Dimensions and Weights |       |                                 |  |
|------------------------|-------|---------------------------------|--|
| Label                  | Value | Description                     |  |
| -                      | 997   | Weight w/o accessories (lbs)    |  |
| Α                      | 76.6  | Overall Height (in)             |  |
| В                      | 53.2  | Overall Width (in)              |  |
| С