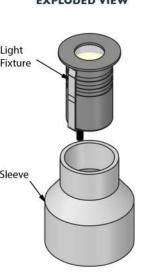

### **Proposed Light fixture**

Proposed Light Fixture for Stairs

#### Recessed Step LED Light