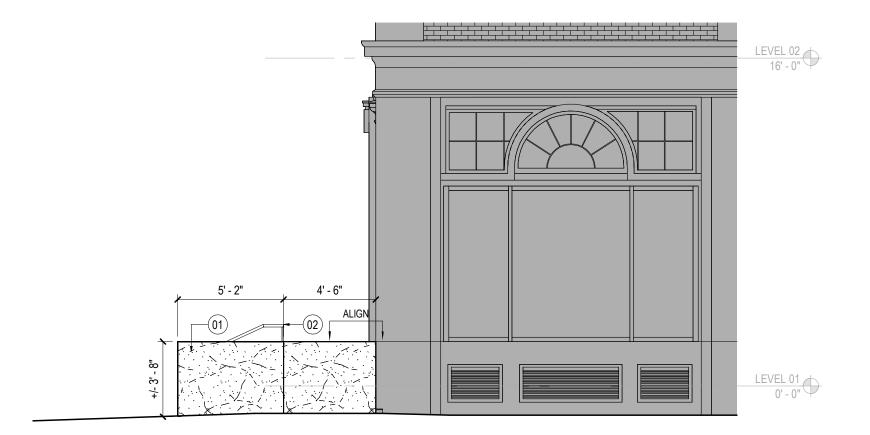

### **Proposed Exterior Elevation**

Granite for stone wall and paver to match existing granite on the building facade.

Light Gray Granite Stone for pavers and stair treads

Aluminum Powder Coated Charcoalcolor

- 01- Light Gray Granite pavers and stair treads.
- 02- Granite dimensional stone wall.
- 03- Recessed uplighting in pavement.
- 04- Granite pavers.
- 05- New Handrails. Aluminum finished in Charcoal color.