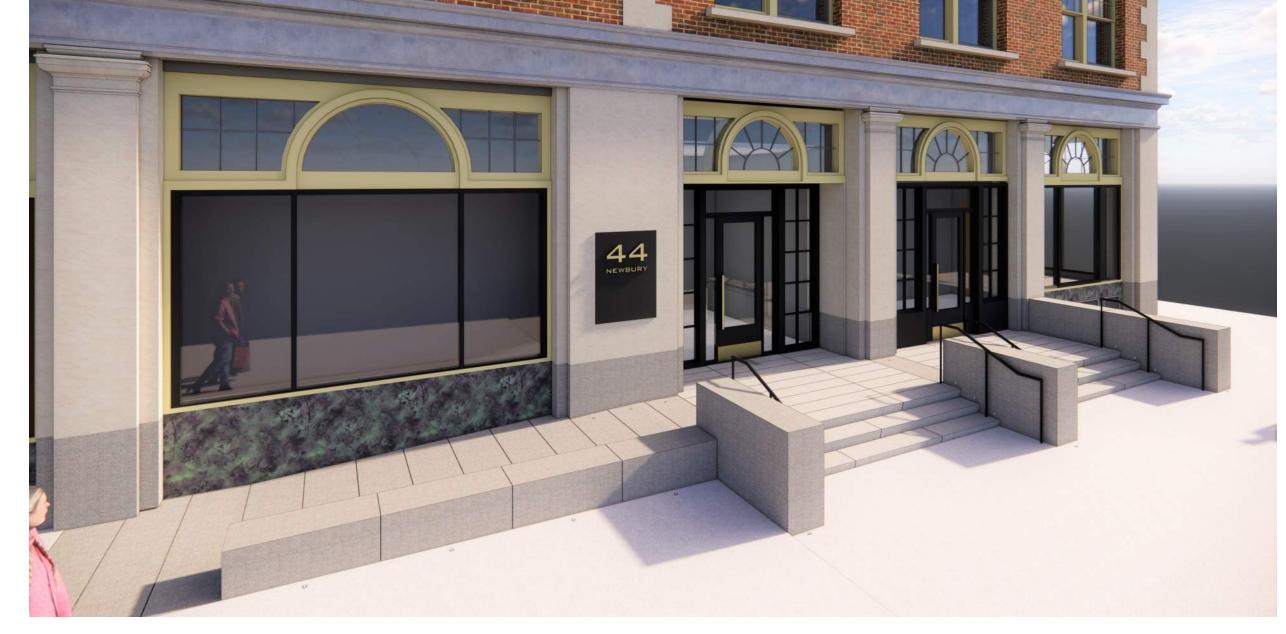

### **Proposed Entry Door to 44 Newbury**

Granite for stone wall and paver to match existing granite on the building facade.

Light Gray Granite Stone for pavers and stair treads

Aluminum Powder Coated Charcoalcolor

Paint to match existing on building.

**Existing Walnut** Wood

Dark Green Marble to match existing on building.

Brass for Door accessories

01- Replace the existing double door with a new single door (Charcoal-color) with sidelights.

- 02- Brushed brass kickplate.
- 03- Existing Granite stone to align with.
- 04- Brushed brass door accessories.
- 05- Clear Low-E Glass
- 06- Repaint yellow as needed to match existing.
- 07- Remove existing '46' painted lettering on existing to remain window area.