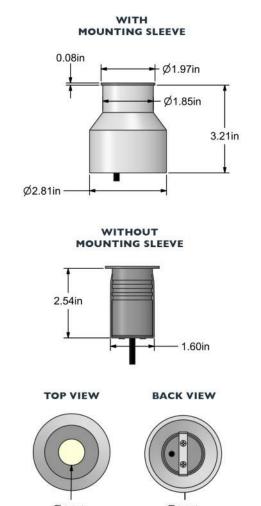

#### **Specifications**

| Model No.:                                                                                                                                                                                                                                                                                                                                                                                                                                                                                                                                                                                                                                                                                                                                                                                                                                                                                                                                                                                                                                                                                                                                                                                                                                                                                                                                                                                                                                                                                                                                                                                                                                                                                                                                                                                                                                                                                                                                                                                                                                                                                                                     | C1024WW              |
|--------------------------------------------------------------------------------------------------------------------------------------------------------------------------------------------------------------------------------------------------------------------------------------------------------------------------------------------------------------------------------------------------------------------------------------------------------------------------------------------------------------------------------------------------------------------------------------------------------------------------------------------------------------------------------------------------------------------------------------------------------------------------------------------------------------------------------------------------------------------------------------------------------------------------------------------------------------------------------------------------------------------------------------------------------------------------------------------------------------------------------------------------------------------------------------------------------------------------------------------------------------------------------------------------------------------------------------------------------------------------------------------------------------------------------------------------------------------------------------------------------------------------------------------------------------------------------------------------------------------------------------------------------------------------------------------------------------------------------------------------------------------------------------------------------------------------------------------------------------------------------------------------------------------------------------------------------------------------------------------------------------------------------------------------------------------------------------------------------------------------------|----------------------|
| Input Voltage:                                                                                                                                                                                                                                                                                                                                                                                                                                                                                                                                                                                                                                                                                                                                                                                                                                                                                                                                                                                                                                                                                                                                                                                                                                                                                                                                                                                                                                                                                                                                                                                                                                                                                                                                                                                                                                                                                                                                                                                                                                                                                                                 | 12V DC               |
| Wattage:                                                                                                                                                                                                                                                                                                                                                                                                                                                                                                                                                                                                                                                                                                                                                                                                                                                                                                                                                                                                                                                                                                                                                                                                                                                                                                                                                                                                                                                                                                                                                                                                                                                                                                                                                                                                                                                                                                                                                                                                                                                                                                                       | 1W                   |
| Trim Color:                                                                                                                                                                                                                                                                                                                                                                                                                                                                                                                                                                                                                                                                                                                                                                                                                                                                                                                                                                                                                                                                                                                                                                                                                                                                                                                                                                                                                                                                                                                                                                                                                                                                                                                                                                                                                                                                                                                                                                                                                                                                                                                    | Silver Grey, Black   |
| Color Temperatures:                                                                                                                                                                                                                                                                                                                                                                                                                                                                                                                                                                                                                                                                                                                                                                                                                                                                                                                                                                                                                                                                                                                                                                                                                                                                                                                                                                                                                                                                                                                                                                                                                                                                                                                                                                                                                                                                                                                                                                                                                                                                                                            | 3000K (Warm White)   |
| Material:                                                                                                                                                                                                                                                                                                                                                                                                                                                                                                                                                                                                                                                                                                                                                                                                                                                                                                                                                                                                                                                                                                                                                                                                                                                                                                                                                                                                                                                                                                                                                                                                                                                                                                                                                                                                                                                                                                                                                                                                                                                                                                                      | Aluminum             |
| IP Rating:                                                                                                                                                                                                                                                                                                                                                                                                                                                                                                                                                                                                                                                                                                                                                                                                                                                                                                                                                                                                                                                                                                                                                                                                                                                                                                                                                                                                                                                                                                                                                                                                                                                                                                                                                                                                                                                                                                                                                                                                                                                                                                                     | IP65 (Outdoor rated) |
| Rendering Index:                                                                                                                                                                                                                                                                                                                                                                                                                                                                                                                                                                                                                                                                                                                                                                                                                                                                                                                                                                                                                                                                                                                                                                                                                                                                                                                                                                                                                                                                                                                                                                                                                                                                                                                                                                                                                                                                                                                                                                                                                                                                                                               | CRI>80               |
| Luminous Flux:                                                                                                                                                                                                                                                                                                                                                                                                                                                                                                                                                                                                                                                                                                                                                                                                                                                                                                                                                                                                                                                                                                                                                                                                                                                                                                                                                                                                                                                                                                                                                                                                                                                                                                                                                                                                                                                                                                                                                                                                                                                                                                                 | 80-100 lumens        |
| Dimmable:                                                                                                                                                                                                                                                                                                                                                                                                                                                                                                                                                                                                                                                                                                                                                                                                                                                                                                                                                                                                                                                                                                                                                                                                                                                                                                                                                                                                                                                                                                                                                                                                                                                                                                                                                                                                                                                                                                                                                                                                                                                                                                                      | Yes                  |
| Wire Length:                                                                                                                                                                                                                                                                                                                                                                                                                                                                                                                                                                                                                                                                                                                                                                                                                                                                                                                                                                                                                                                                                                                                                                                                                                                                                                                                                                                                                                                                                                                                                                                                                                                                                                                                                                                                                                                                                                                                                                                                                                                                                                                   | 500 mm (19.6 in)     |
| Diameter:                                                                                                                                                                                                                                                                                                                                                                                                                                                                                                                                                                                                                                                                                                                                                                                                                                                                                                                                                                                                                                                                                                                                                                                                                                                                                                                                                                                                                                                                                                                                                                                                                                                                                                                                                                                                                                                                                                                                                                                                                                                                                                                      | Ø 25.8 mm (1 in)     |
| Cut Size Diameter:                                                                                                                                                                                                                                                                                                                                                                                                                                                                                                                                                                                                                                                                                                                                                                                                                                                                                                                                                                                                                                                                                                                                                                                                                                                                                                                                                                                                                                                                                                                                                                                                                                                                                                                                                                                                                                                                                                                                                                                                                                                                                                             | Ø 15.8 mm (0.6 in)   |
| Certifications:                                                                                                                                                                                                                                                                                                                                                                                                                                                                                                                                                                                                                                                                                                                                                                                                                                                                                                                                                                                                                                                                                                                                                                                                                                                                                                                                                                                                                                                                                                                                                                                                                                                                                                                                                                                                                                                                                                                                                                                                                                                                                                                | CE/RoHS              |
| The state of the s |                      |