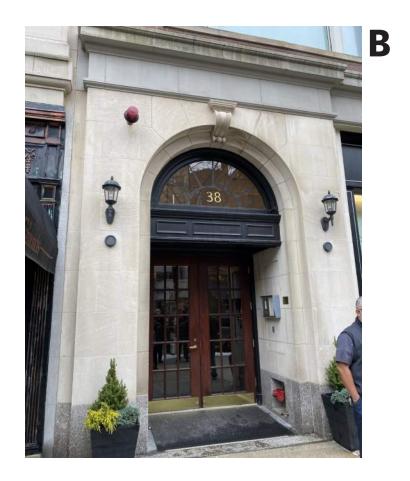

# 44 & 46 NEWBURY STREET BOSTON, MA



# **Existing Conditions Photos**









# **Existing Conditions Photos**









### **Existing exterior elevation**





## **Proposed Rendered Elevation**





# **Proposed Rendered View**





### Site Plan

Key Plan



### **Detailed Floor Plan**

#### Materials & Finishes

Key Plan



Granite for stone wall and paver to match existing granite on the building facade.



Light Gray Granite Stone for pavers and stair treads



Aluminum Powder Coated Charcoalcolor

- 01- Light Gray Granite pavers and stair treads.
- 02- Granite dimensional stone wall.
- 03- Recessed uplighting in pavement.
- 04- Granite pavers.
- 05- New Handrails. Aluminum finished in Charcoal color.



### **Proposed Exterior Elevation**



Granite for stone wall and paver to match existing granite on the building facade.



Light Gray Granite Stone for pavers and stair treads



Aluminum Po