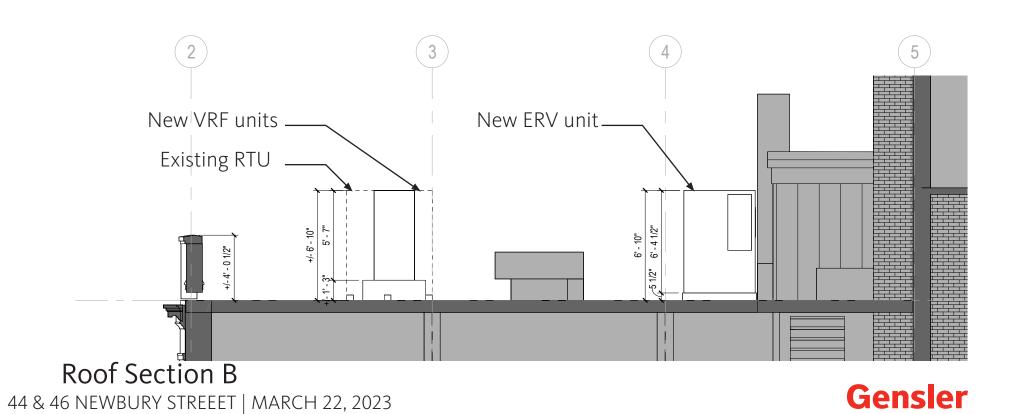

| CE/RoHS              |
| The state of the s |                      |

#### Proposed Light Fixture for Sidewalk



#### Compact in-ground LED Light













### **Proposed Rendered View – Alternate**





# **Proposed Rendered View - Alternate**





# **Existing Conditions Photos - Roof**











Gensler

### **Existing Roof plan**



### **Proposed Roof plan**





### **Proposed Roof Sections**



Roof Section A





### **VRF Cut Sheet**





### **ERV Cut Sheet**



Job Name: 31084 Newbury Street

Tag: ERV LR-1 Quantity: 1

| Printe | ed Date: March | 9, 2023 |
|--------|----------------|---------|
|        |                |         |

| Dimensions and Weights |       |                                 |  |
|------------------------|-------|---------------------------------|--|
| Label                  | Value | Description                     |  |
| -                      | 997   | Weight w/o accessories (lbs)    |  |
| Α                      | 76.6  | Overall Height (in)             |  |
| В                      | 53.2  | Overall Width (in)              |  |
| С                      | 68.1  | Overall Length (in)             |  |
| D                      | 22.1  | Outdoor Air Weatherhood (in)    |