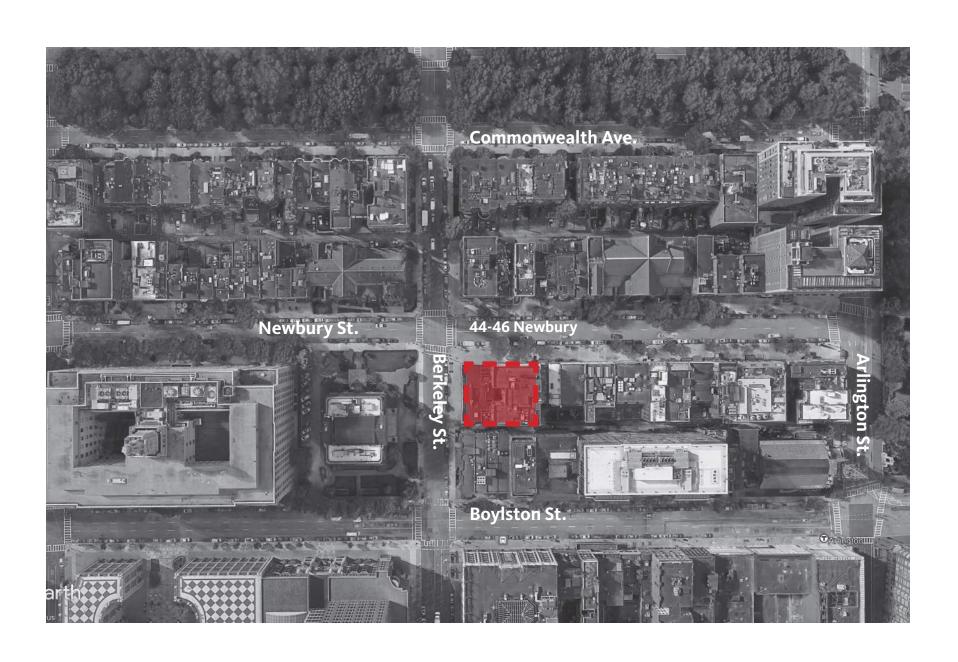

# 44 & 46 NEWBURY STREET BOSTON, MA



# **Existing Conditions Photos**









# **Existing Conditions Photos**









### **Existing exterior elevation**





## **Proposed Rendered Elevation**





# **Proposed Rendered View**





### Site Plan

Key Plan



### **Detailed Floor Plan**

#### Materials & Finishes

Key Plan



Granite for stone wall and paver to match existing granite on the building facade.



Light Gray Granite Stone for pavers and stair treads



Aluminum Powder Coated Charcoalcolor

- 01- Light Gray Granite pavers and stair treads.
- 02- Granite dimensional stone wall.
- 03- Recessed uplighting in pavement.
- 04- Granite pavers.
- 05- New Handrails. Aluminum finished in Charcoal color.



### **Proposed Exterior Elevation**



Granite for stone wall and paver to match existing granite on the building