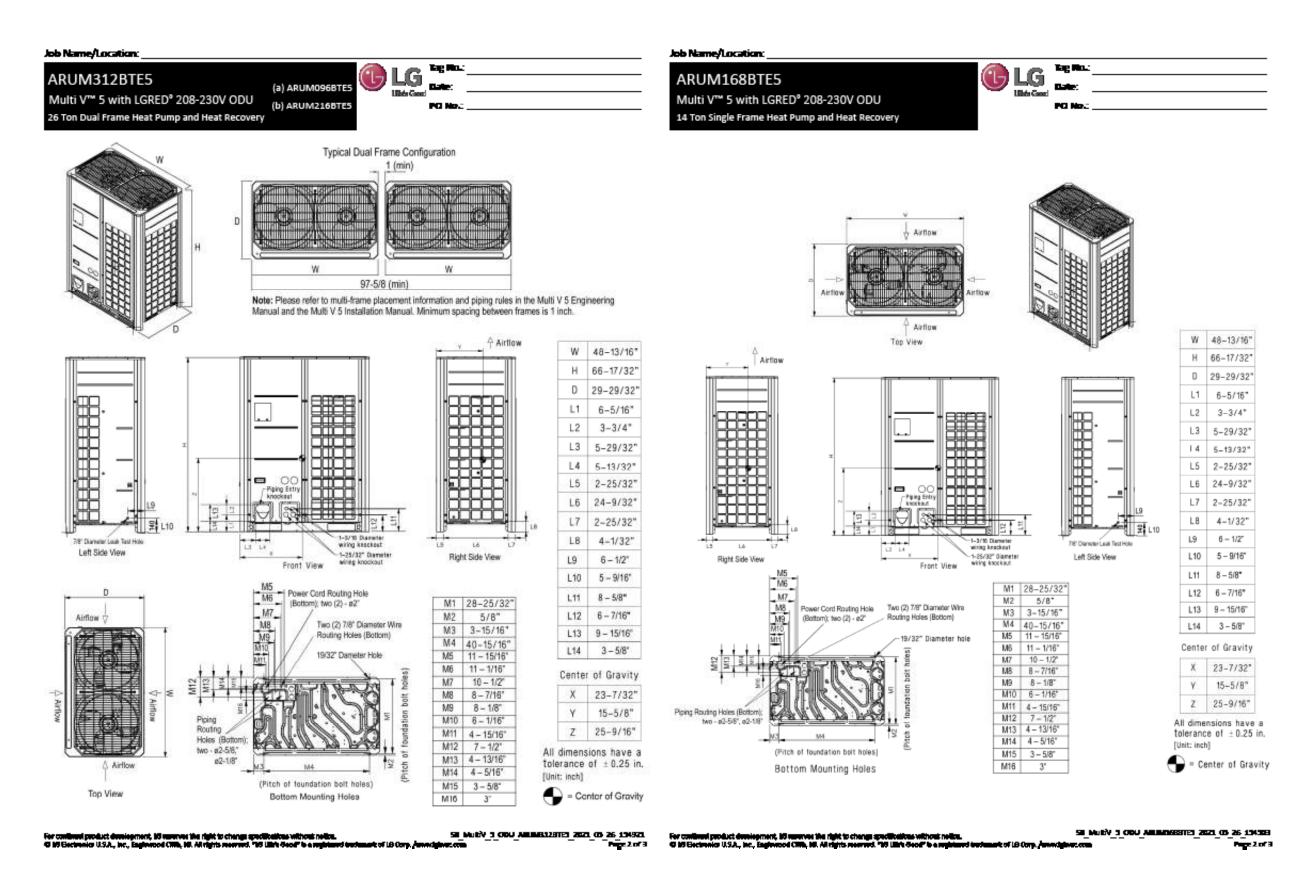

| CE/RoHS              |
| The state of the s |                      |

#### Proposed Light Fixture for Sidewalk



#### Compact in-ground LED Light













### **Proposed Rendered View – Alternate**





# **Proposed Rendered View - Alternate**





# **Existing Conditions Photos - Roof**











Gensler

### **Existing Roof plan**



### **Proposed Roof plan**





### **Proposed Roof Sections**



Roof Section A





### **VRF Cut Sheet**





### **ERV Cut Sheet**



Job Name: 31084 Newbury Street

Tag: ERV LR-1 Quantity: 1

| Printe | ed Date: March | 9, 2023 |
|--------|----------------|---------|
|        |                |         |

| Dimensions and Weights |       |                                 |  |
|------------------------|-------|---------------------------------|--|
| Label                  | Value | Description                     |  |
| -                      | 997   | Weight w/o accessories (lbs)    |  |
| Α                      | 76.6  | Overall Height (in)             |  |
| В                      | 53.2  | Overall Width (in)              |  |
| С                      | 68.1  | Overall Length (in)             |  |
| D                      | 22.1  | Outdoor Air Weatherhood (in)    |  |
| F