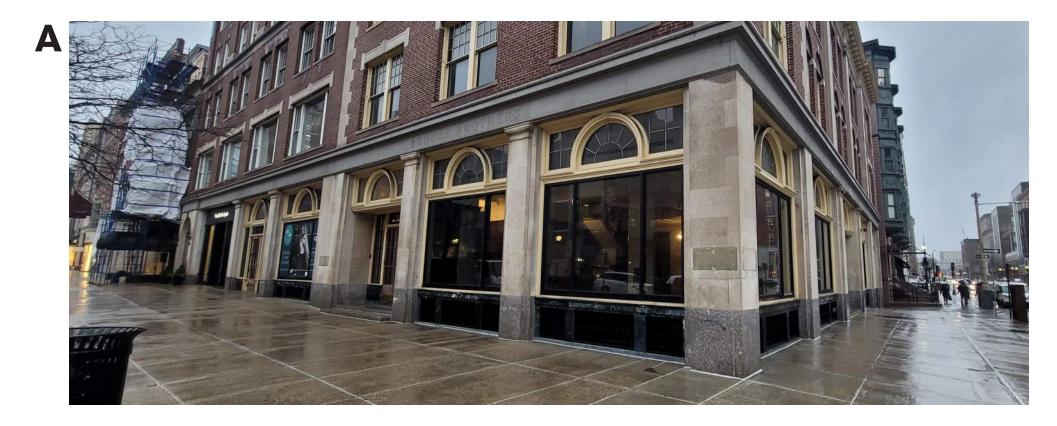

# 44 & 46 NEWBURY STREET BOSTON, MA



# **Existing Conditions Photos**









# **Existing Conditions Photos**









### **Existing exterior elevation**





## **Proposed Rendered Elevation**





# **Proposed Rendered View**





### Site Plan

Key Plan



### **Detailed Floor Plan**

#### Materials & Finishes

Key Plan



Granite for stone wall and paver to match existing granite on the building facade.



Light Gray Granite Stone for pavers and stair treads



Aluminum Powder Coated Charcoalcolor

- 01- Light Gray Granite pavers and stair treads.
- 02- Granite dimensional stone wall.
- 03- Recessed uplighting in pavement.
- 04- Granite pavers.
- 05- New Handrails. Aluminum finished in Charcoal color.



### **Proposed Exterior Elevation**



Granite for stone wall and paver to match existing granite on the building facade.



Light Gray Granite Stone fo