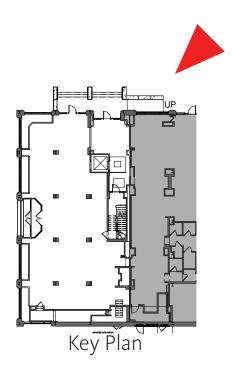

# 44 & 46 NEWBURY STREET BOSTON, MA



# **Existing Conditions Photos**









# **Existing Conditions Photos**









### **Existing exterior elevation**





## **Proposed Rendered Elevation**





# **Proposed Rendered View**





### Site Plan

Key Plan



### **Detailed Floor Plan**

#### Materials & Finishes

Key Plan



Granite for stone wall and paver to match existing granite on the building facade.



Light Gray Granite Stone for pavers and stair treads



Aluminum Powder Coated Charcoalcolor

- 01- Light Gray Granite pavers and stair treads.
- 02- Granite dimensional stone wall.
- 03- Recessed uplighting in pavement.
- 04- Granite pavers.
- 05- New Handrails. Aluminum finished in Charcoal color.



### **Proposed Exterior Elevation**



Granite for stone wall and paver to match existing granite on the building facade.



Light Gray Granite Stone for pavers and stair treads



Aluminum Powder Coated Charcoalcolor



Paint to match existing on building.



Existing Walnut Wood



Dark Green Marble to match e