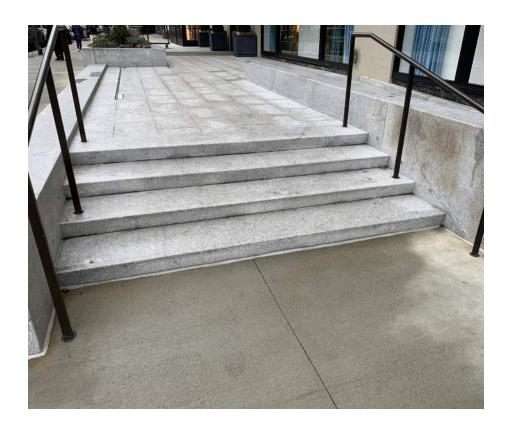

(in)             |  |
| В                      | 53.2  | Overall Width (in)              |  |
| С                      | 68.1  | Overall Length (in)             |  |
| D                      | 22.1  | Outdoor Air Weatherhood (in)    |  |
| F                      | 17.7  | Exhaust Air Weatherhood (in)    |  |
| W                      | 43    | Outdoor Air Intake End (in)     |  |
| Х                      | 48    | Electrical Access Side (in)     |  |
| Υ                      | 24    | Return Air Intake End (in)      |  |
| Z                      | 32    | Non-Electrical Access Side (in) |  |





Version 3.4.0, January 2023

**Gensler** 



### **Chassis Equipment Stand Information**







### **Proposed Conditions Photos - Roof**









# **Precedents (The Newbury Boston Hotel)**









Gensler