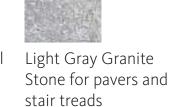

#### Materials & Finishes

Key Plan

Granite for stone wall and paver to match existing granite on the building facade.

Light Gray Granite Stone for pavers and stair treads

Aluminum Powder Coated Charcoalcolor

### **Proposed Entry Door to 44 Newbury**

Granite for stone wall and paver to match existing granite on the building facade.

Light Gray Granite Stone for pavers and stair treads

Aluminum Powder Coated Charcoalcolor

### **Proposed Entry Door to 46 Newbury**

Granite for stone wall and paver to match existing granite on the building facade.

Light Gray Granite Stone for pavers and stair treads

Aluminum Powder Coated Charcoalcolor