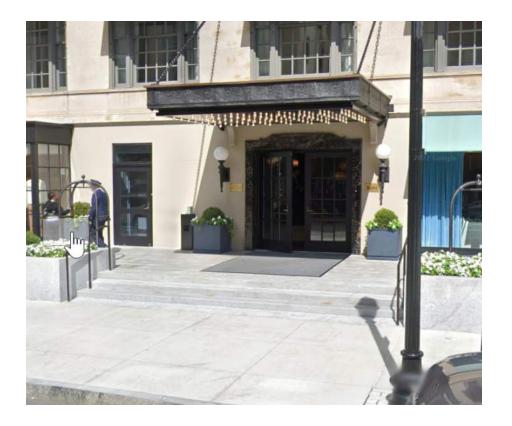

ight (in)             |  |
| В                      | 53.2  | Overall Width (in)              |  |
| С                      | 68.1  | Overall Length (in)             |  |
| D                      | 22.1  | Outdoor Air Weatherhood (in)    |  |
| F                      | 17.7  | Exhaust Air Weatherhood (in)    |  |
| W                      | 43    | Outdoor Air Intake End (in)     |  |
| Х                      | 48    | Electrical Access Side (in)     |  |
| Υ                      | 24    | Return Air Intake End (in)      |  |
| Z                      | 32    | Non-Electrical Access Side (in) |  |





Version 3.4.0, January 2023

**Gensler** 



### **Chassis Equipment Stand Information**







### **Proposed Conditions Photos - Roof**









# **Precedents (The Newbury Boston Hotel)**









Gensler