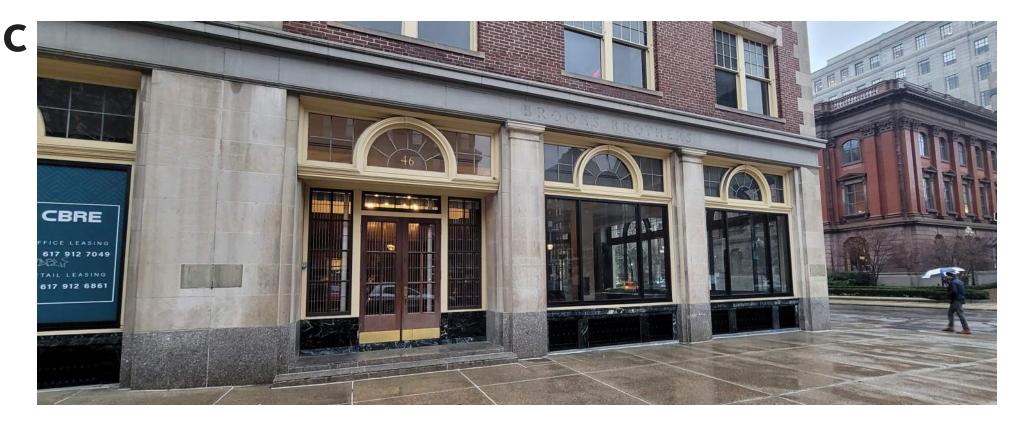

# 44 & 46 NEWBURY STREET BOSTON, MA



# **Existing Conditions Photos**









# **Existing Conditions Photos**









### **Existing exterior elevation**





## **Proposed Rendered Elevation**





# **Proposed Rendered View**





### Site Plan

Key Plan



### **Detailed Floor Plan**

#### Materials & Finishes

Key Plan



Granite for stone wall and paver to match existing granite on the building facade.



Light Gray Granite Stone for pavers and stair treads



Aluminum Powder Coated Charcoalcolor

- 01- Light Gray Granite pavers and stair treads.
- 02- Granite dimensional stone wall.
- 03- Recessed uplighting in pavement.
- 04- Granite pavers.
- 05- New Handrails. Aluminum finished in Charcoal color.



### **Proposed Exterior Elevation**



Granite for stone wall and paver to match existing granite on the building facade.



Light Gray Granite Stone for pa