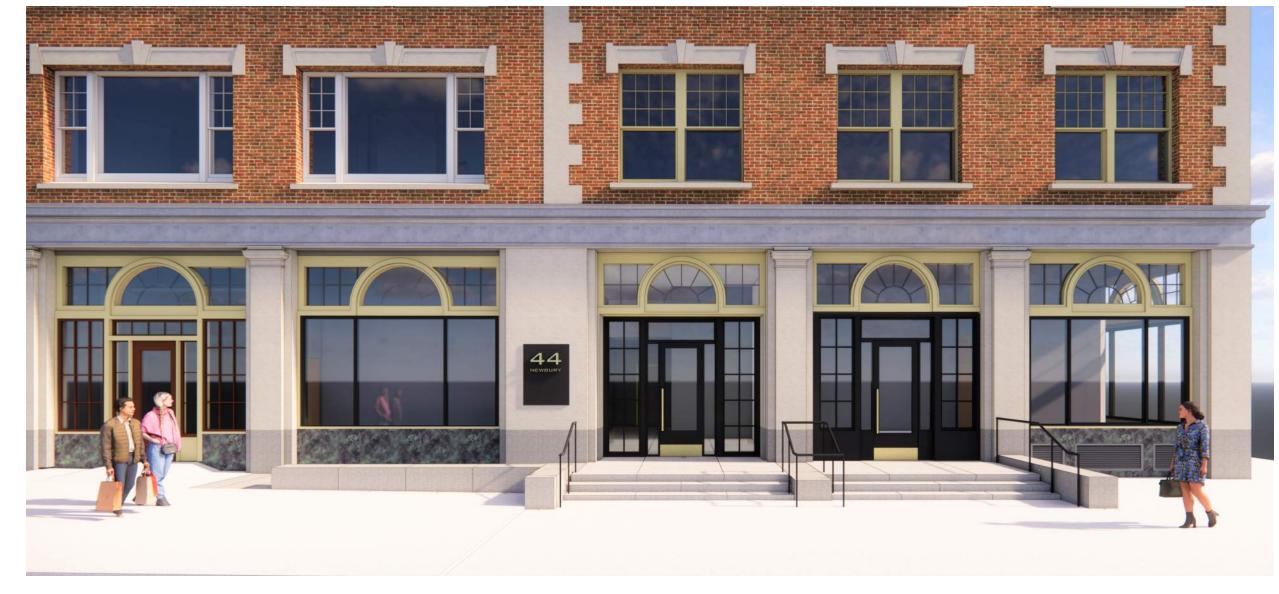

| CE/RoHS              |
| The state of the s |                      |

#### Proposed Light Fixture for Sidewalk



#### Compact in-ground LED Light













### **Proposed Rendered View – Alternate**





# **Proposed Rendered View - Alternate**





# **Existing Conditions Photos - Roof**











Gensler

### **Existing Roof plan**



### **Proposed Roof plan**





### **Proposed Roof Sections**



Roof Section A





### **VRF Cut Sheet**





### **ERV Cut Sheet**



Job Name: 31084 Newbury Street

Tag: ERV LR-1 Quantity: 1

| Printe | ed Date: March | 9, 2023 |
|--------|----------------|---------|
|        |                |         |

| Dimensions and Weights |       |                                 |  |
|------------------------|-------|---------------------------------|--|
| Label                  | Value | Description                     |  |
| -                      | 997   | Weight w/o accessories (lbs)    |  |
| Α                      | 76.6  | Overall Height (in)