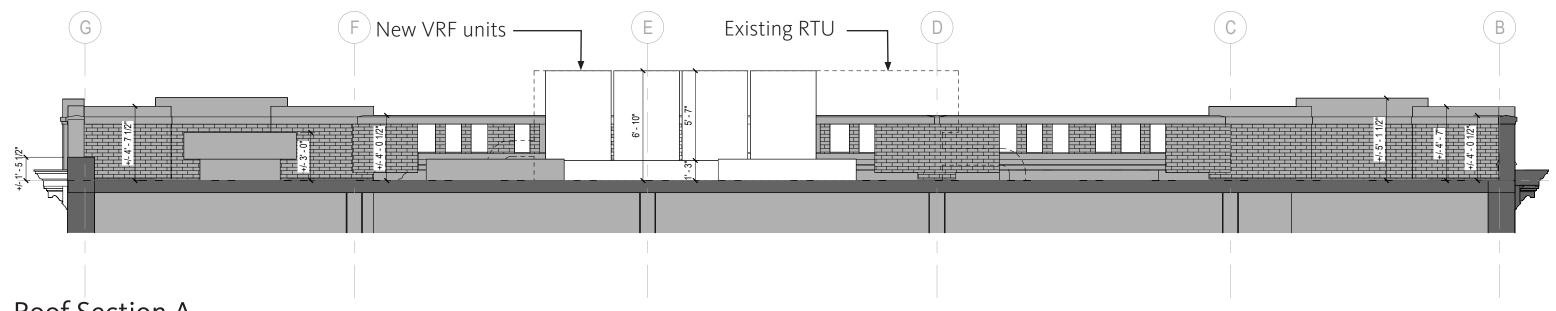

| CE/RoHS              |
| The state of the s |                      |

#### Proposed Light Fixture for Sidewalk



#### Compact in-ground LED Light













### **Proposed Rendered View – Alternate**





# **Proposed Rendered View - Alternate**





# **Existing Conditions Photos - Roof**











Gensler

### **Existing Roof plan**



### **Proposed Roof plan**





### **Proposed Roof Sections**



Roof Section A





### **VRF Cut Sheet**





### **ERV Cut Sheet**



Job Name: 31084 Newbury Street

Tag: ERV LR-1 Quantity: 1

| Printe | ed Date: March | 9, 2023 |
|--------|----------------|---------|
|        |                |         |

| Dimensions and Weights |       |                                 |  |
|------------------------|-------|---------------------------------|--|
| Label                  | Value | Description                     |  |
| -                      | 997   | Weight w/o accessories (lbs)    |  |
| Α                      | 76.6  | Overall Height (in)             |  |
| В                      | 53.2  | Overall Width (in)              |  |
| С                      | 68.1  | Overall Length (in)             |  |
| D                      | 22.1  | Outdoor Air W