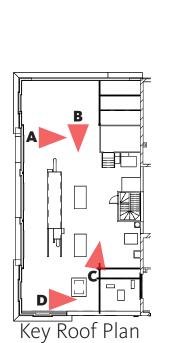

| CE/RoHS              |
| The state of the s |                      |

#### Proposed Light Fixture for Sidewalk



#### Compact in-ground LED Light













### **Proposed Rendered View – Alternate**





# **Proposed Rendered View - Alternate**





# **Existing Conditions Photos - Roof**











Gensler

### **Existing Roof plan**



### **Proposed Roof plan**





### **Proposed Roof Sections**



Roof Section A





### **VRF Cut Sheet**





### **ERV Cut Sheet**



Job Name: 31084 Newbury Street

Tag: ERV LR-1 Quantity: 1

| Printe | ed Date: March | 9, 2023 |
|--------|----------------|---------|
|        |                |         |

| Dimensions and Weights |       |                                 |  |
|------------------------|-------|---------------------------------|--|
| Label                  | Value | Description                     |  |
| -                      | 997   | Weight w/o accessories (lbs)    |  |
| Α                      | 76.6  | Overall Height (in)             |  |
| В                      | 53.2  | Overall Width (in)              |  |
| С