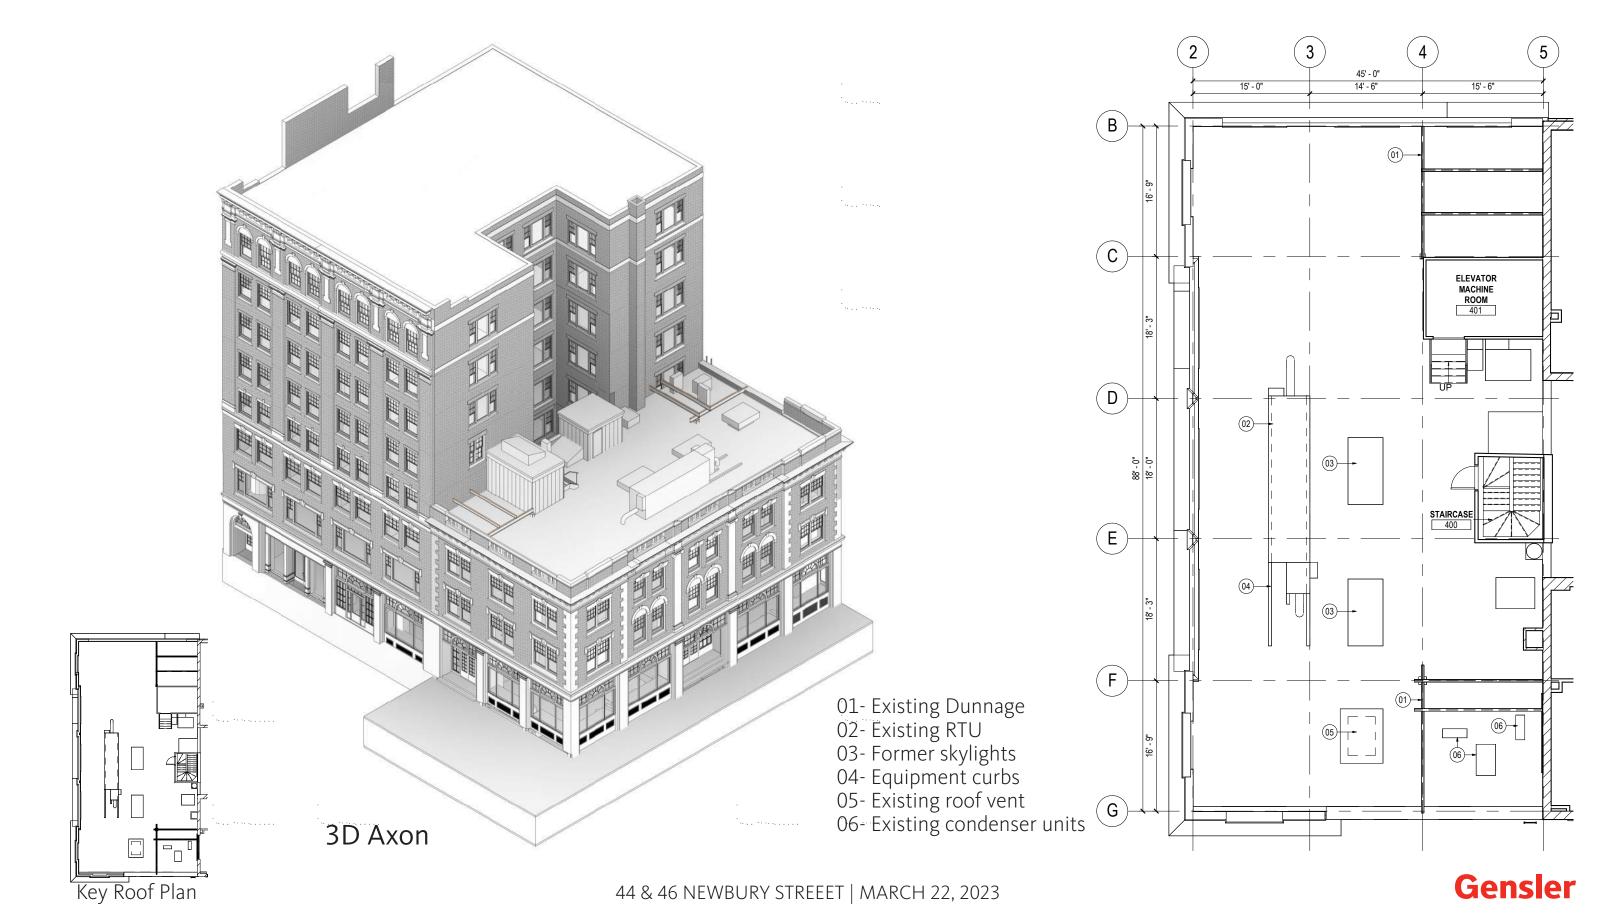

| CE/RoHS              |
| The state of the s |                      |

#### Proposed Light Fixture for Sidewalk



#### Compact in-ground LED Light













### **Proposed Rendered View – Alternate**





# **Proposed Rendered View - Alternate**





# **Existing Conditions Photos - Roof**











Gensler

### **Existing Roof plan**



### **Proposed Roof plan**





### **Proposed Roof Sections**



Roof Section A





### **VRF Cut Sheet**





### **ERV Cut Sheet**



Job Name: 31084 Newbury Street

Tag: ERV LR-1 Quantity: 1

| Printe | ed Date: March | 9, 2023 |
|--------|----------------|---------|
|        |                |         |

| Dimensions and Weights |       |                                 |  |
|------------------------|-------|---------------------------------|--|
| Label                  | Value | Description                     |  |
| -                      | 997   | Weight w/o accessories (lbs)    |  |
| Α                      | 76.6  | Overall Height (in)             |  |
| В                      | 53.2  | Overall Width (in)              |  |
| С                      | 68.1  | Overall Length (in)