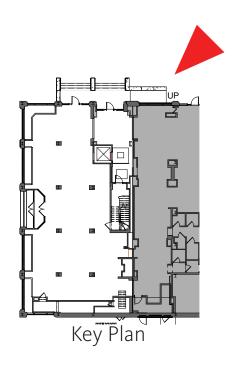

| CE/RoHS              |
| The state of the s |                      |

#### Proposed Light Fixture for Sidewalk



#### Compact in-ground LED Light













### **Proposed Rendered View – Alternate**





# **Proposed Rendered View - Alternate**





# **Existing Conditions Photos - Roof**











Gensler

### **Existing Roof plan**



### **Proposed Roof plan**





### **Proposed Roof Sections**



Roof Section A





### **VRF Cut Sheet**





### **ERV Cut Sheet**



Job Name: 31084 Newbury Street

Tag: ERV LR-1 Quantity: 1

| Printe | ed Date: March | 9, 2023 |
|--------|----------------|---------|
|        |                |         |

| Dimensions and Weights |       |                                 |  |
|------------------------|-------|---------------------------------|--|
| Label                  | Value | Description                     |  |
| -                      | 997   | Weight w/o accessories (lbs)    |  |
| Α                      | 76.6  | Overall Height (in)             |  |
| В                      | 53.2  | O