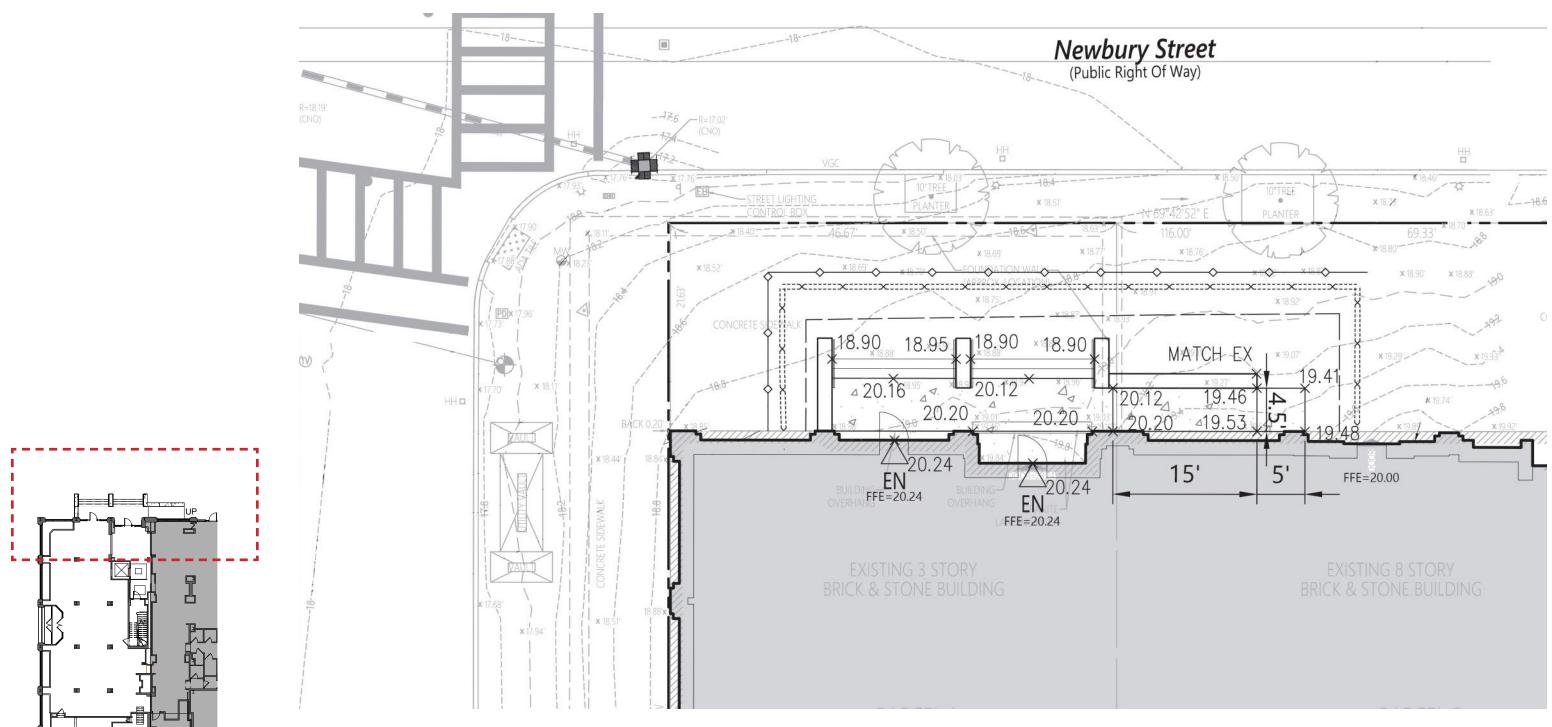

# 44 & 46 NEWBURY STREET BOSTON, MA



# **Existing Conditions Photos**









# **Existing Conditions Photos**









### **Existing exterior elevation**





## **Proposed Rendered Elevation**





# **Proposed Rendered View**





### Site Plan

Key Plan



### **Detailed Floor Plan**

#### Materials & Finishes

Key Plan



Granite for stone wall and paver to match existing granite on the building facade.



Light Gray Granite Stone for pavers and stair treads



Aluminum Powder Coated Charcoalcolor

- 01- Light Gray Granite pavers and stair treads.
- 02- Granite dimensional stone wall.
- 03- Recessed uplighting in pavement.
- 04- Granite pavers.
- 05- New Handrails. Aluminum finished in Charcoal color.



### **Proposed Exterior Elevation**



Granite for stone wall and paver to match existing granite on the building facade.



Light Gray Granite Stone for pavers and stair treads



Aluminum Powder Coated Charcoalcolor



Paint to match existing on building.



Existing Walnut Wood



Dark Green Marble to match existing on building.

- 01-