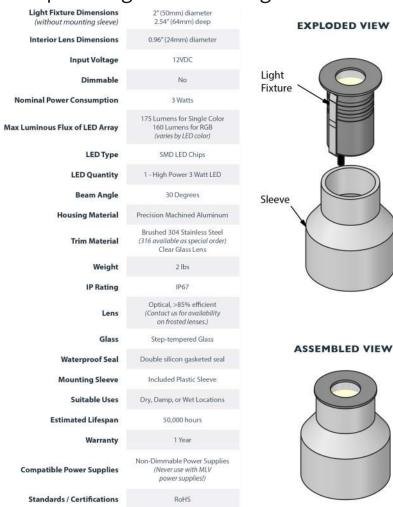

| CE/RoHS              |
| The state of the s |                      |

#### Proposed Light Fixture for Sidewalk



#### Compact in-ground LED Light













### **Proposed Rendered View – Alternate**





# **Proposed Rendered View - Alternate**





# **Existing Conditions Photos - Roof**











Gensler

### **Existing Roof plan**



### **Proposed Roof plan**





### **Proposed Roof Sections**



Roof Section A





### **VRF Cut Sheet**





### **ERV Cut Sheet**



Job Name: 31084 Newbury Street

Tag: ERV LR-1 Quantity: 1

| Printe | ed Date: March | 9, 2023 |
|--------|----------------|---------|
|        |                |         |

| Dimensions and Weights |       |                                 |  |
|------------------------|-------|---------------------------------|--|
| Label                  | Value | Description                     |  |
| -                      | 997   | Weight w/o accessories (lbs)    |  |
| Α