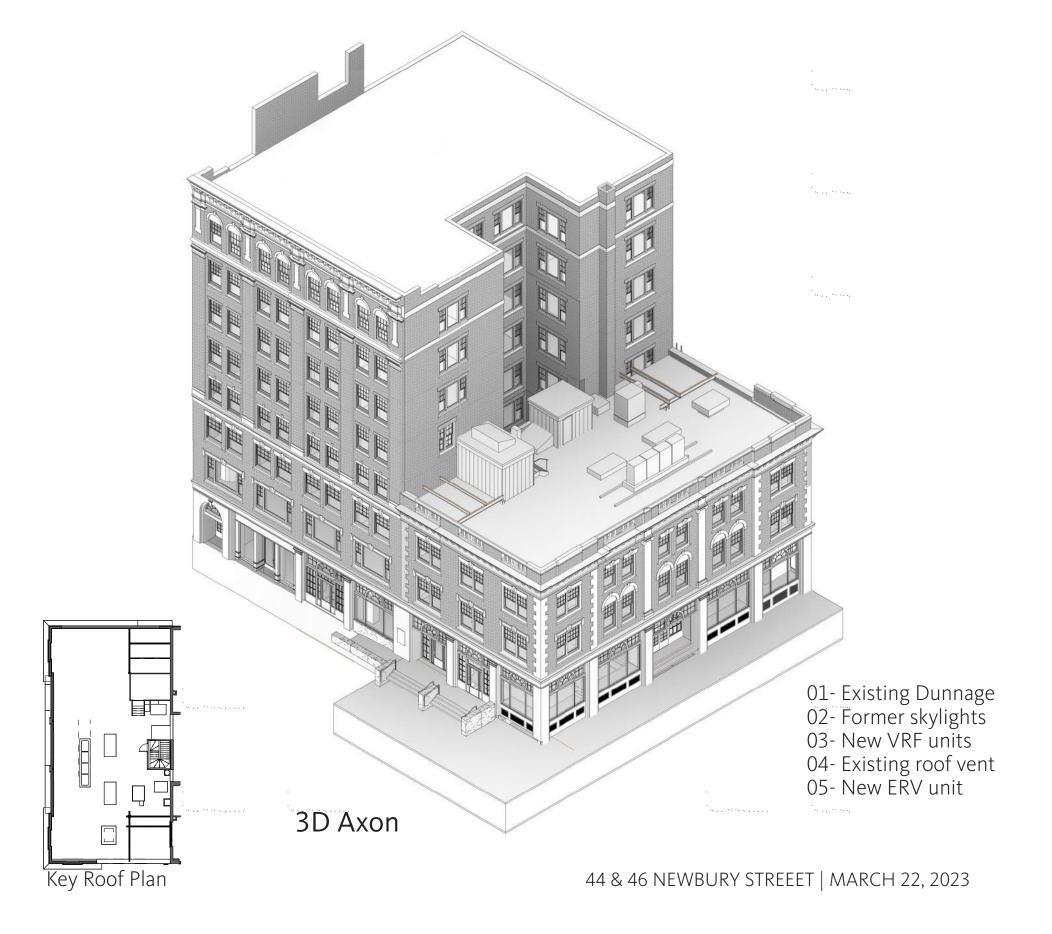

| CE/RoHS              |
| The state of the s |                      |

#### Proposed Light Fixture for Sidewalk



#### Compact in-ground LED Light













### **Proposed Rendered View – Alternate**





# **Proposed Rendered View - Alternate**





# **Existing Conditions Photos - Roof**











Gensler

### **Existing Roof plan**



### **Proposed Roof plan**





### **Proposed Roof Sections**



Roof Section A





### **VRF Cut Sheet**





### **ERV Cut Sheet**



Job Name: 31084 Newbury Street

Tag: ERV LR-1 Quantity: 1

| Printe | ed Date: March | 9, 2023 |
|--------|----------------|---------|
|        |                |         |

| Dimensions and Weights |       |                                 |  |
|------------------------|-------|---------------------------------|--|
| Label                  | Value | Description                     |  |
| -                      | 997   | Weight w/o accessories (lbs)    |  |
| Α                      | 76.6  | Overall Height (in)             |  |
| В                      | 53.2  | Overall Width (in)              |  |
| С                      | 68.1  | Overall Length (in)             |  |
| D