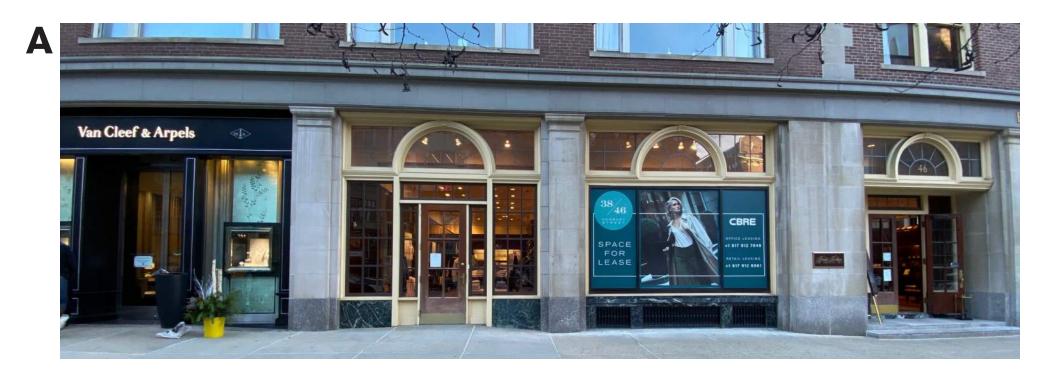

# 44 & 46 NEWBURY STREET BOSTON, MA



# **Existing Conditions Photos**









# **Existing Conditions Photos**









### **Existing exterior elevation**





## **Proposed Rendered Elevation**





# **Proposed Rendered View**





### Site Plan

Key Plan



### **Detailed Floor Plan**

#### Materials & Finishes

Key Plan



Granite for stone wall and paver to match existing granite on the building facade.



Light Gray Granite Stone for pavers and stair treads



Aluminum Powder Coated Charcoalcolor

- 01- Light Gray Granite pavers and stair treads.
- 02- Granite dimensional stone wall.
- 03- Recessed uplighting in pavement.
- 04- Granite pavers.
- 05- New Handrails. Aluminum finished in Charcoal color.



### **Proposed Exterior Elevation**



Granite for stone wall and paver to match existing granite on the building facade.



Light Gray Granite Stone for pavers and stair treads



Aluminum Powder