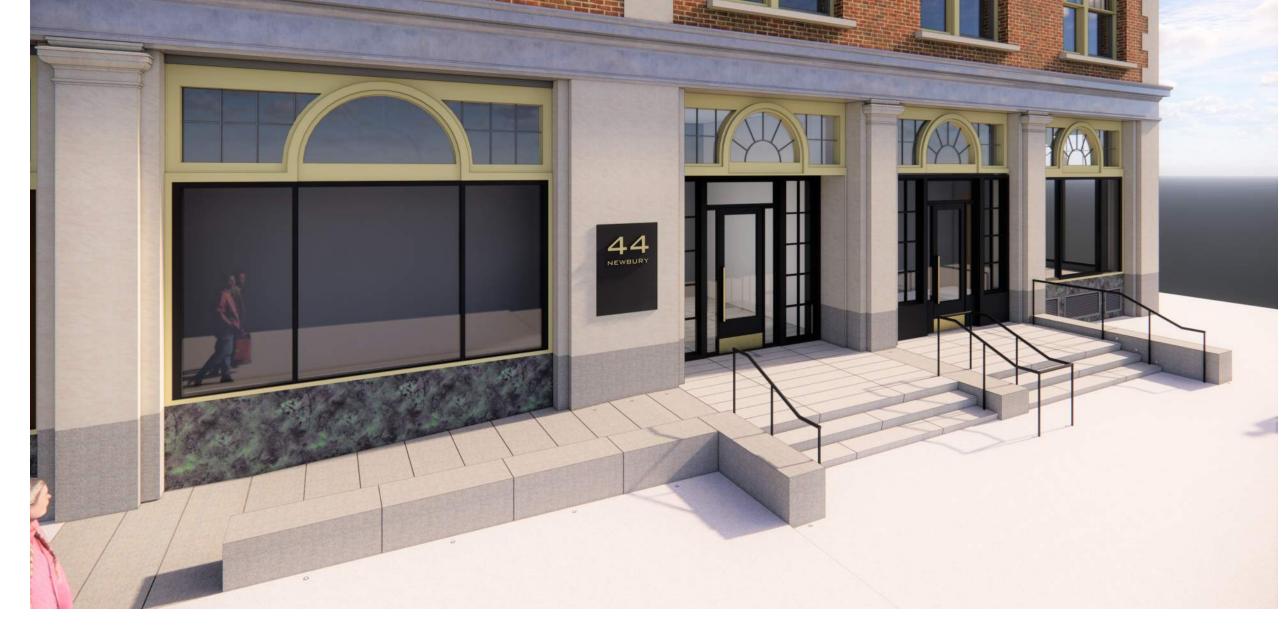

### **Proposed Exterior Elevation**

Granite for stone wall and paver to match existing granite on the building facade.

Light Gray Granite Stone for pavers and stair treads

Aluminum Powder Coated Charcoalcolor

Paint to match existing on building.

Existing Walnut Wood

Dark Green Marble to match existing on building.

- 01- Granite dimensional stone wall to match existing.
- 02- Light Gray Granite pavers and stair treads.
- 03- Replace the existing double door with a new single door with sidelights.
- 04- Replace the existing window assembly with a new door and sidelites.
- 05- New wall mounted sign plaque. Bronze background with brass lettering. Will have areas for upper level tenant signage.
- 06- Remove existing '46' painted lettering on existing to remain window area.
- 07- Repaint yellow as needed to match existing.
- 08- Existing Granite stone to align with.
- 09- New Dark Green Marble to match existing.
- 10- New Handrails. Aluminum finished in Charcoal color.