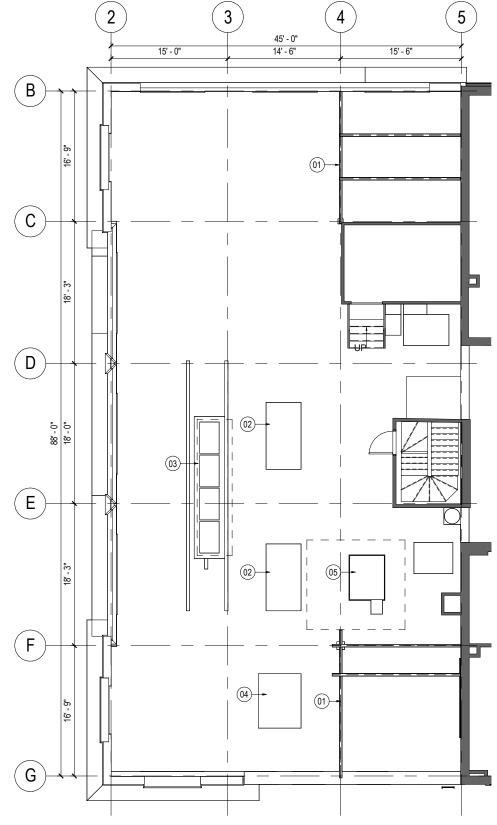

| CE/RoHS              |
| The state of the s |                      |

#### Proposed Light Fixture for Sidewalk



#### Compact in-ground LED Light













### **Proposed Rendered View – Alternate**





# **Proposed Rendered View - Alternate**





# **Existing Conditions Photos - Roof**











Gensler

### **Existing Roof plan**



### **Proposed Roof plan**





### **Proposed Roof Sections**



Roof Section A





### **VRF Cut Sheet**





### **ERV Cut Sheet**



Job Name: 31084 Newbury Street

Tag: ERV LR-1 Quantity: 1

| Printe | ed Date: March | 9, 2023 |
|--------|----------------|---------|
|        |                |         |

| Dimensions and Weights |       |                                 |  |
|------------------------|-------|---------------------------------|--|
| Label                  | Value | Description                     |  |
| -                      | 997   | Weight w/o accessories (lbs)    |  |
| Α                      | 76.6  | Overall Height (in)             |  |
| В                      | 53.2  | Overall Width (in)              |  |
| С                      | 68.1  | Overall Length (in)             |  |
| D