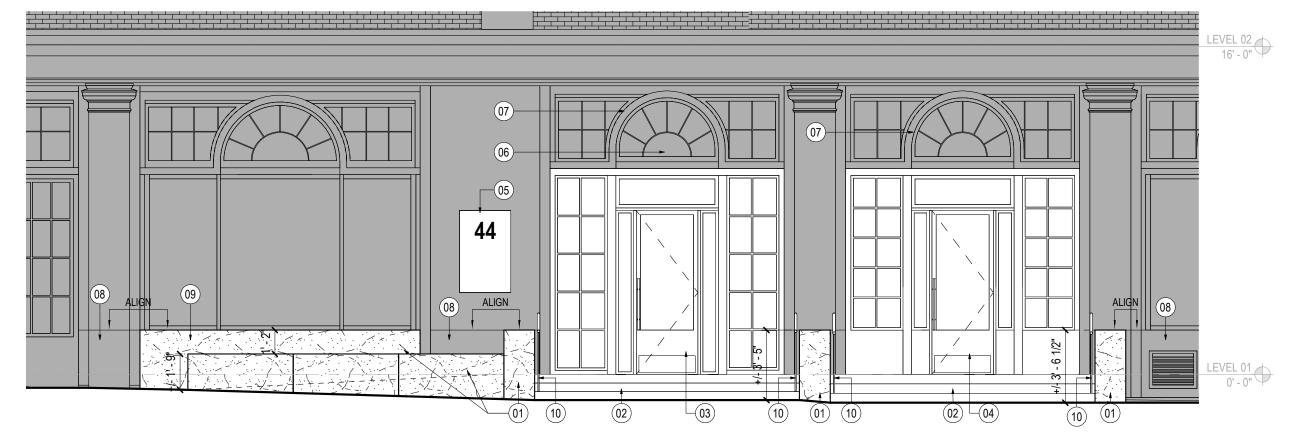

### **Proposed Exterior Elevation**

Granite for stone wall and paver to match existing granite on the building facade.

Light Gray Granite Stone for pavers and stair treads

Aluminum Powder Coated Charcoalcolor

Paint to match existing on building.

Existing Walnut Wood

Dark Green Marble to match existing on building.

- 01- Granite dimensional stone wall to match existing.
- 02- Light Gray Granite pavers and stair treads.
- 03- Replace the existing double door with a new single door with sidelights.
- 04- Replace the existing window assembly with a new door and sidelites.
- 05- New wall mounted sign plaque. Bronze background with brass lettering. Will have areas for upper level tenant signage.
- 06- Remove existing '46' painted lettering on existing to remain window area.
- 07- Repaint yellow as needed to match existing.
- 08- Existing Granite stone to align with.
- 09- New Dark Green Marble to match existing.
- 10- New Handrails. Aluminum finished in Charcoal color.