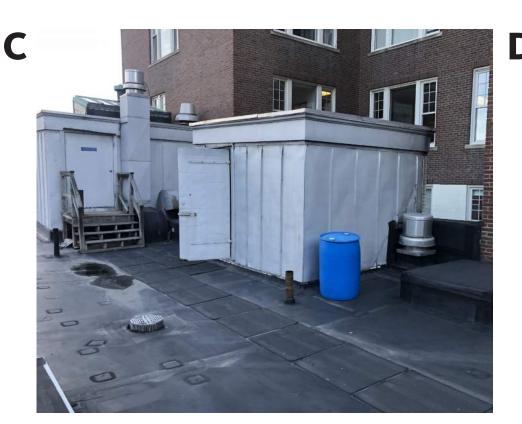

| CE/RoHS              |
| The state of the s |                      |

#### Proposed Light Fixture for Sidewalk



#### Compact in-ground LED Light













### **Proposed Rendered View – Alternate**





# **Proposed Rendered View - Alternate**





# **Existing Conditions Photos - Roof**











Gensler

### **Existing Roof plan**



### **Proposed Roof plan**





### **Proposed Roof Sections**



Roof Section A





### **VRF Cut Sheet**





### **ERV Cut Sheet**



Job Name: 31084 Newbury Street

Tag: ERV LR-1 Quantity: 1

| Printe | ed Date: March | 9, 2023 |
|--------|----------------|---------|
|        |                |         |

| Dimensions and Weights |       |                                 |  |
|------------------------|-------|---------------------------------|--|
| Label                  | Value | Description                     |  |
| -                      | 997   | Weight w/o accessories (lbs)    |  |
| Α                      | 76.6  | Overall Height (in)             |  |
| В                      | 53.2  | Overall Width (in)              |  |
| С