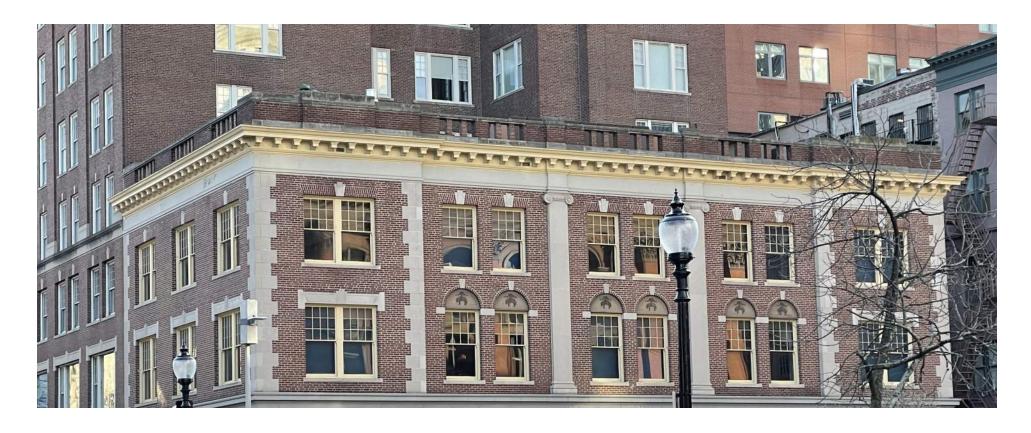

|  |
| Α                      | 76.6  | Overall Height (in)             |  |
| В                      | 53.2  | Overall Width (in)              |  |
| С                      | 68.1  | Overall Length (in)             |  |
| D                      | 22.1  | Outdoor Air Weatherhood (in)    |  |
| F                      | 17.7  | Exhaust Air Weatherhood (in)    |  |
| W                      | 43    | Outdoor Air Intake End (in)     |  |
| Х                      | 48    | Electrical Access Side (in)     |  |
| Υ                      | 24    | Return Air Intake End (in)      |  |
| Z                      | 32    | Non-Electrical Access Side (in) |  |





Version 3.4.0, January 2023

**Gensler** 



### **Chassis Equipment Stand Information**







### **Proposed Conditions Photos - Roof**









# **Precedents (The Newbury Boston Hotel)**









Gensler