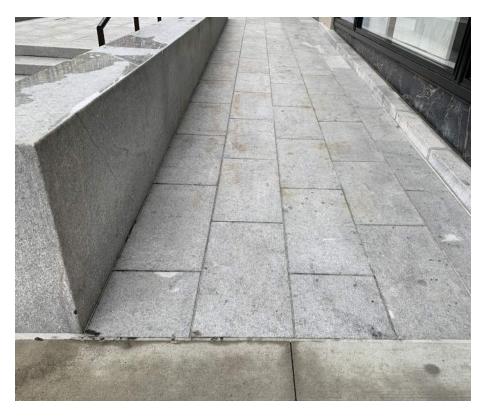

in)             |  |
| В                      | 53.2  | Overall Width (in)              |  |
| С                      | 68.1  | Overall Length (in)             |  |
| D                      | 22.1  | Outdoor Air Weatherhood (in)    |  |
| F                      | 17.7  | Exhaust Air Weatherhood (in)    |  |
| W                      | 43    | Outdoor Air Intake End (in)     |  |
| Х                      | 48    | Electrical Access Side (in)     |  |
| Υ                      | 24    | Return Air Intake End (in)      |  |
| Z                      | 32    | Non-Electrical Access Side (in) |  |





Version 3.4.0, January 2023

**Gensler** 



### **Chassis Equipment Stand Information**







### **Proposed Conditions Photos - Roof**









# **Precedents (The Newbury Boston Hotel)**









Gensler