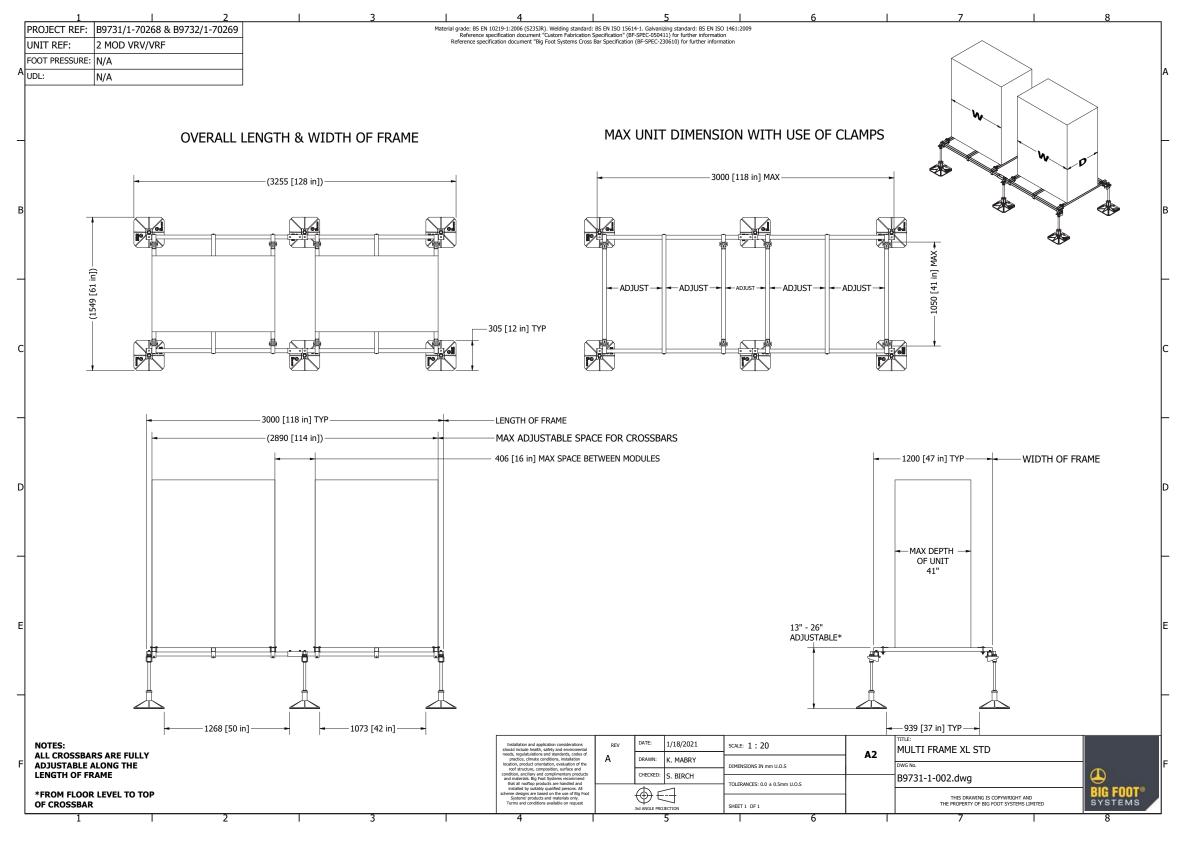

| 997   | Weight w/o accessories (lbs)    |  |
| Α                      | 76.6  | Overall Height (in)             |  |
| В                      | 53.2  | Overall Width (in)              |  |
| С                      | 68.1  | Overall Length (in)             |  |
| D                      | 22.1  | Outdoor Air Weatherhood (in)    |  |
| F                      | 17.7  | Exhaust Air Weatherhood (in)    |  |
| W                      | 43    | Outdoor Air Intake End (in)     |  |
| Х                      | 48    | Electrical Access Side (in)     |  |
| Υ                      | 24    | Return Air Intake End (in)      |  |
| Z                      | 32    | Non-Electrical Access Side (in) |  |





Version 3.4.0, January 2023

**Gensler** 



### **Chassis Equipment Stand Information**







### **Proposed Conditions Photos - Roof**









# **Precedents (The Newbury Boston Hotel)**









Gensler