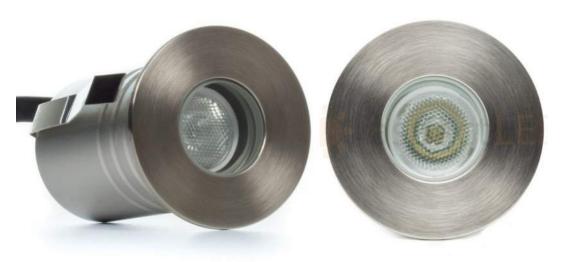

| CE/RoHS              |
| The state of the s |                      |

#### Proposed Light Fixture for Sidewalk



#### Compact in-ground LED Light













### **Proposed Rendered View – Alternate**





# **Proposed Rendered View - Alternate**





# **Existing Conditions Photos - Roof**











Gensler

### **Existing Roof plan**



### **Proposed Roof plan**





### **Proposed Roof Sections**



Roof Section A





### **VRF Cut Sheet**





### **ERV Cut Sheet**



Job Name: 31084 Newbury Street

Tag: ERV LR-1 Quantity: 1

| Printe | ed Date: March | 9, 2023 |
|--------|----------------|---------|
|        |                |         |

| Dimensions and Weights |       |                                 |  |
|------------------------|-------|---------------------------------|--|
| Label                  | Value | Description                     |  |
| -                      | 997   | Weigh