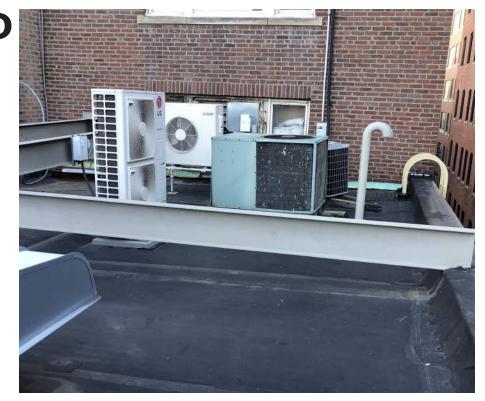

| CE/RoHS              |
| The state of the s |                      |

#### Proposed Light Fixture for Sidewalk



#### Compact in-ground LED Light













### **Proposed Rendered View – Alternate**





# **Proposed Rendered View - Alternate**





# **Existing Conditions Photos - Roof**











Gensler

### **Existing Roof plan**



### **Proposed Roof plan**





### **Proposed Roof Sections**



Roof Section A





### **VRF Cut Sheet**





### **ERV Cut Sheet**



Job Name: 31084 Newbury Street

Tag: ERV LR-1 Quantity: 1

| Printe | ed Date: March | 9, 2023 |
|--------|----------------|---------|
|        |                |         |

| Dimensions and Weights |       |                                 |  |
|------------------------|-------|---------------------------------|--|
| Label                  | Value | Description                     |  |
| -                      | 997   | Weight w/o accessories (lbs)    |  |
| Α                      | 76.6  | Overall Height (in)             |  |
| В                      | 53.2  | Overall Width (in)              |  |
| С