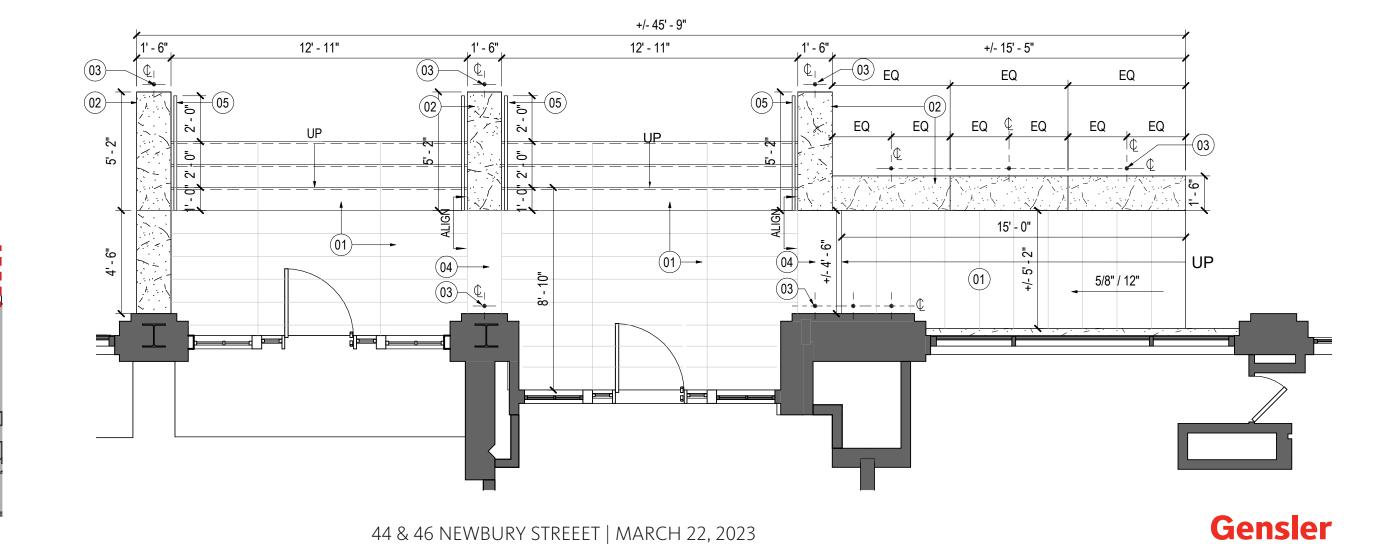

### **Detailed Floor Plan**

- 01- Light Gray Granite pavers and stair treads.
- 02- Granite dimensional stone wall.
- 03- Recessed uplighting in pavement.
- 04- Granite pavers.
- 05- New Handrails. Aluminum finished in Charcoal color.