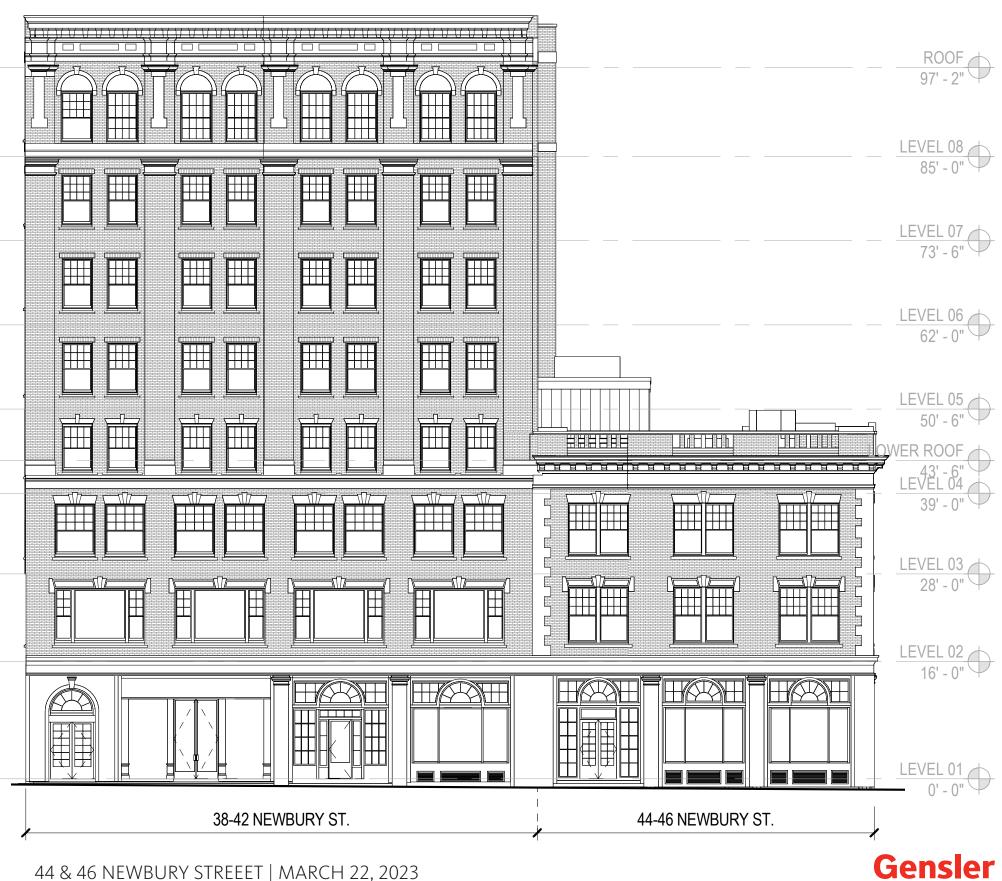

# 44 & 46 NEWBURY STREET BOSTON, MA



# **Existing Conditions Photos**









# **Existing Conditions Photos**









### **Existing exterior elevation**





## **Proposed Rendered Elevation**





# **Proposed Rendered View**





### Site Plan

Key Plan



### **Detailed Floor Plan**

#### Materials & Finishes

Key Plan



Granite for stone wall and paver to match existing granite on the building facade.



Light Gray Granite Stone for pavers and stair treads



Aluminum Powder Coated Charcoalcolor

- 01- Light Gray Granite pavers and stair treads.
- 02- Granite dimensional stone wall.
- 03- Recessed uplighting in pavement.
- 04- Granite pavers.
- 05- New Handrails. Aluminum finished in Charcoal color.



### **Proposed Exterior Elevation**



Granite for stone wall and paver to match existing granite on the building facade.



Light Gray Granite Stone for pavers and stair treads



Aluminum Powder Coated Charcoalcolor



Paint to match exi