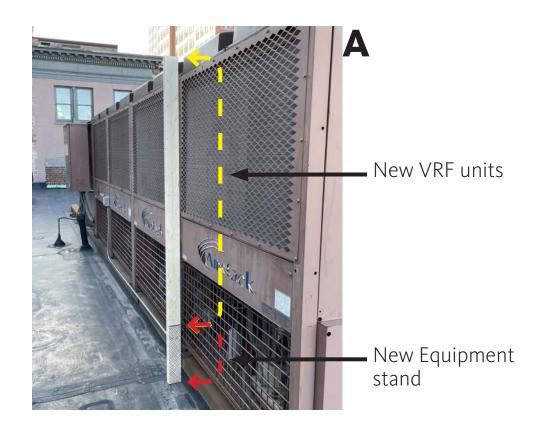

|  |
| Α                      | 76.6  | Overall Height (in)             |  |
| В                      | 53.2  | Overall Width (in)              |  |
| С                      | 68.1  | Overall Length (in)             |  |
| D                      | 22.1  | Outdoor Air Weatherhood (in)    |  |
| F                      | 17.7  | Exhaust Air Weatherhood (in)    |  |
| W                      | 43    | Outdoor Air Intake End (in)     |  |
| Х                      | 48    | Electrical Access Side (in)     |  |
| Υ                      | 24    | Return Air Intake End (in)      |  |
| Z                      | 32    | Non-Electrical Access Side (in) |  |





Version 3.4.0, January 2023

**Gensler** 



### **Chassis Equipment Stand Information**







### **Proposed Conditions Photos - Roof**









# **Precedents (The Newbury Boston Hotel)**









Gensler