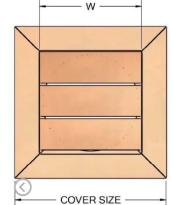

THUNDERBIRD PRODUCTS 1895 Gillespie Way El Cajon, CA 92020 Tel: (800) 658-2473 Fax: (619) 448-9072

| PART#    | VENT SIZE | WxH               | COVER SIZE    |
|----------|-----------|-------------------|---------------|
| WLPDV4F  | 4"        | 4.75" x 4.75"     | 8.6" x 8.4"   |
| WLPDV6F  | 6"        | 6.75" x 6.75"     | 10.7" x 10.5" |
| WLPDV8F  | 8"        | 8.75" x 8.75"     | 12.7" x 12.5" |
| WLPDV10F | 10"       | 10.875" x 10.875" | 15.9" x 15.7" |
| WLPDV12F | 12"       | 12.875" x 12.875" | 16.7" x 16.7" |