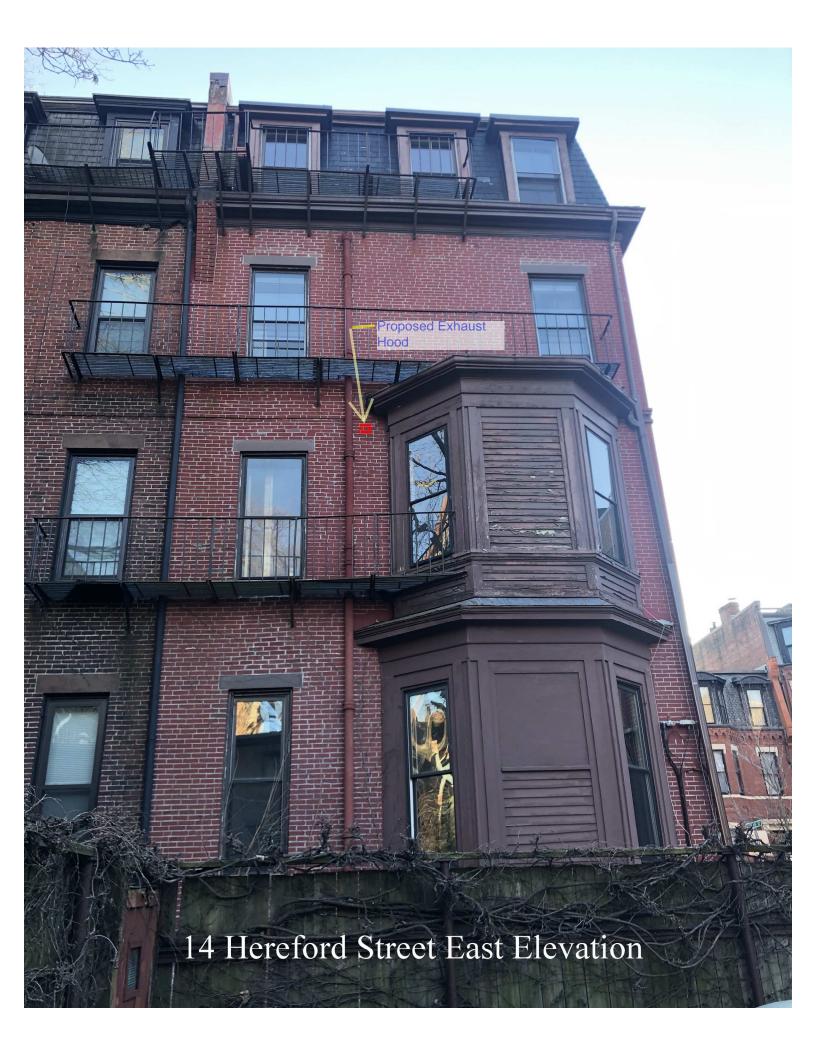

K 7

Home Vents Vents Flashings Sheet Metal 8

HOME / COPPER LOW PROFILE LOUVERED DRYER VENT - EXHAUST VENT (4"-12")