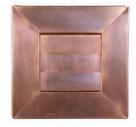

## LOW PROFILE DRYER VENT

**FLUSH MOUNT** 

LOW PROFILE DRYER VENT

| MATERIAL 16 oz copper or stainless steel | 1 | per or stainless | steel |
|------------------------------------------|---|------------------|-------|
|------------------------------------------|---|------------------|-------|

THUNDERBIRD PRODUCTS 1895 Gillespie Way El Cajon, CA 92020 Tel: (800) 658-2473 Fax: (619) 448-9072

| PART#    | VENT SIZE | WxH               | COVER SIZE    |
|----------|-----------|-------------------|---------------|
| WLPDV4F  | 4"        | 4.75" x 4.75"     | 8.6" x 8.4"   |
| WLPDV6F  | 6"        | 6.75" x 6.75"     | 10.7" x 10.5" |
| WLPDV8F  | 8"        | 8.75" x 8.75"     | 12.7" x 12.5" |
| WLPDV10F | 10"       | 10.875" x 10.875" | 15.9" x 15.7" |
| WLPDV12F | 12"       | 12.875" x 12.875" | 16.7" x 16.7" |