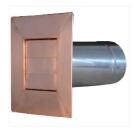

## LOW PROFILE DRYER VENT

**FLUSH MOUNT** 

LOW PROFILE DRYER VENT

| MATERIAL 16 oz copper or stainless steel | 1 | per or stainless | steel |
|------------------------------------------|---|------------------|-------|
|------------------------------------------|---|------------------|-------|

THUNDERBIRD PRODUCTS 1895 Gillespie Way El Cajon, CA 92020 Tel: (800) 658-2473 Fax: (619) 448-9072

| PART#    | VENT SIZE | WxH               | COVER SIZE    |
|----------|-----------|-------------------|---------------|
| WLPDV4F  | 4"        | 4.75" x 4.75"     | 8.6" x 8.4"   |
| WLPDV6F  | 6"        | 6.75" x 6.75"     | 10.7" x 10.5" |
| WLPDV8F  | 8"        | 8.75" x 8.75"     | 12.7" x 12.5" |
| WLPDV10F | 10"       | 10.875" x 10.875" | 15.9" x 15.7" |
| WLPDV12F | 12"       | 12.875" x 12.875" | 16.7" x 16.7" |