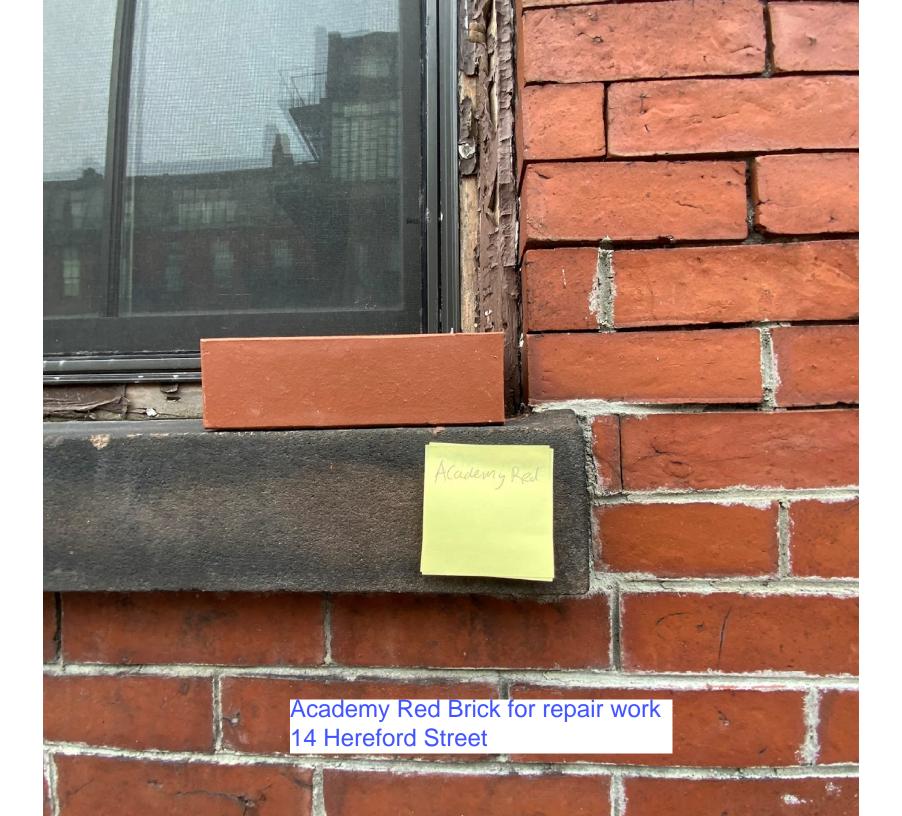

K 7

Home Vents Vents Flashings Sheet Metal 8

HOME / COPPER LOW PROFILE LOUVERED DRYER VENT - EXHAUST VENT (4"-12")