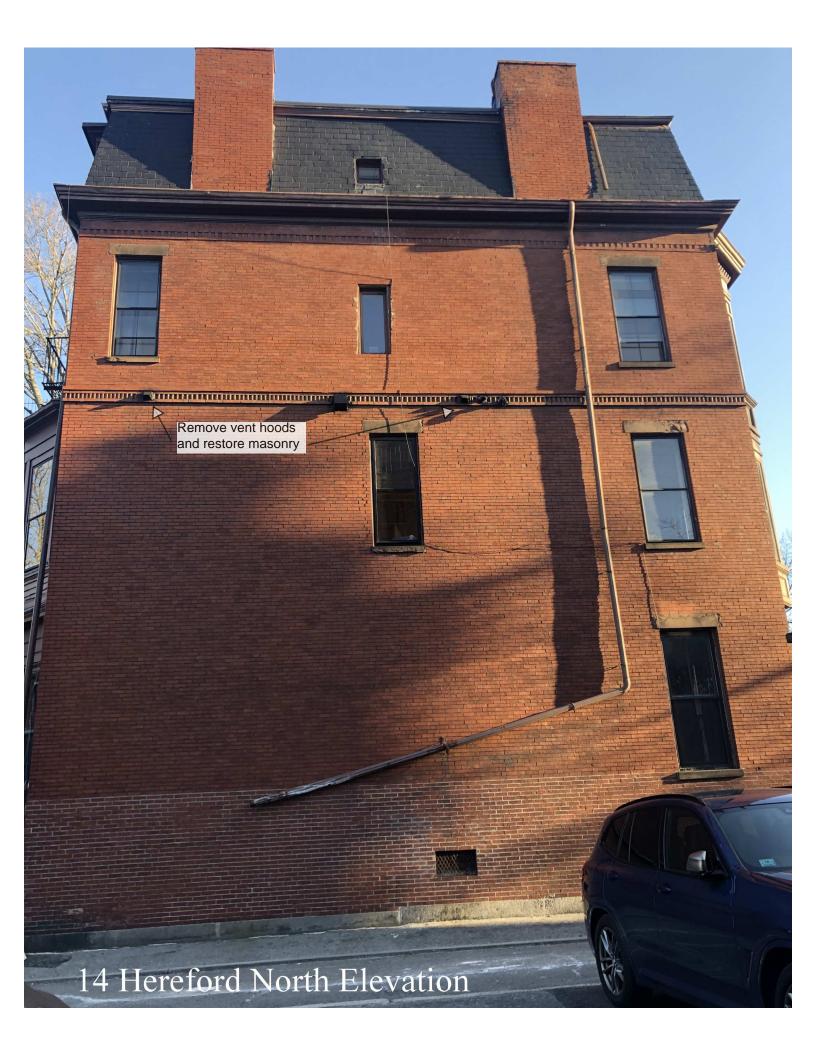

K 7

Home Vents Vents Flashings Sheet Metal 8

HOME / COPPER LOW PROFILE LOUVERED DRYER VENT - EXHAUST VENT (4"-12")