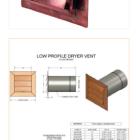

## LOW PROFILE DRYER VENT

**FLUSH MOUNT** 

LOW PROFILE DRYER VENT

| MATERIAL 16 oz copper or stainless steel | 1 | per or stainless | steel |
|------------------------------------------|---|------------------|-------|
|------------------------------------------|---|------------------|-------|

THUNDERBIRD PRODUCTS 1895 Gillespie Way El Cajon, CA 92020 Tel: (800) 658-2473 Fax: (619) 448-9072

| PART#    | VENT SIZE | WxH               | COVER SIZE    |
|----------|-----------|-------------------|---------------|
| WLPDV4F  | 4"        | 4.75" x 4.75"     | 8.6" x 8.4"   |
| WLPDV6F  | 6"        | 6.75" x 6.75"     | 10.7" x 10.5" |
| WLPDV8F  | 8"        | 8.75" x 8.75"     | 12.7" x 12.5" |
| WLPDV10F | 10"       | 10.875" x 10.875" | 15.9" x 15.7" |
| WLPDV12F | 12"       | 12.875" x 12.875" | 16.7" x 16.7" |