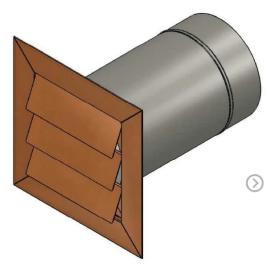

## LOW PROFILE DRYER VENT

**FLUSH MOUNT** 

LOW PROFILE DRYER VENT

| MATERIAL 16 oz copper or stainless steel | 1 | per or stainless | steel |
|------------------------------------------|---|------------------|-------|
|------------------------------------------|---|------------------|-------|

THUNDERBIRD PRODUCTS 1895 Gillespie Way El Cajon, CA 92020 Tel: (800) 658-2473 Fax: (619) 448-9072

| PART#    | VENT SIZE | WxH               | COVER SIZE    |
|----------|-----------|-------------------|---------------|
| WLPDV4F  | 4"        | 4.75" x 4.75"     | 8.6" x 8.4"   |
| WLPDV6F  | 6"        | 6.75" x 6.75"     | 10.7" x 10.5" |
| WLPDV8F  | 8"        | 8.75" x 8.75"     | 12.7" x 12.5" |
| WLPDV10F | 10"       | 10.875" x 10.875" | 15.9" x 15.7" |
| WLPDV12F | 12"       | 12.875" x 12.875" | 16.7" x 16.7" |