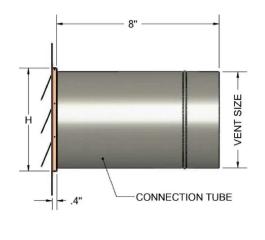

THUNDERBIRD PRODUCTS 1895 Gillespie Way El Cajon, CA 92020 Tel: (800) 658-2473 Fax: (619) 448-9072

| PART#    | VENT SIZE | WxH               | COVER SIZE    |
|----------|-----------|-------------------|---------------|
| WLPDV4F  | 4"        | 4.75" x 4.75"     | 8.6" x 8.4"   |
| WLPDV6F  | 6"        | 6.75" x 6.75"     | 10.7" x 10.5" |
| WLPDV8F  | 8"        | 8.75" x 8.75"     | 12.7" x 12.5" |
| WLPDV10F | 10"       | 10.875" x 10.875" | 15.9" x 15.7" |
| WLPDV12F | 12"       | 12.875" x 12.875" | 16.7" x 16.7" |