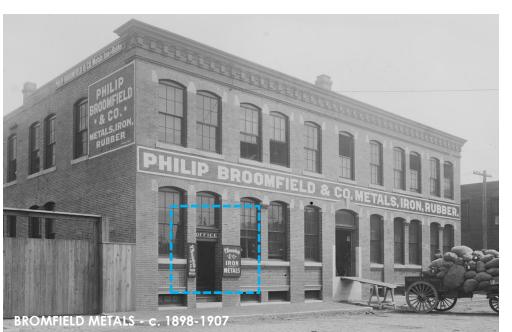

#### HISTORIC SIGNAGE REFERENCE

#### TYPICAL STOREFRONT LOCATIONS WITH PAINTED BRICK & PAINTED WOOD

COMPANY NAME (& OFFERINGS) PAINTED ON BRICK FACADE

COMPANY NAME (& OFFERINGS) PAINTED ON BRICK FACADE

COMPANY FUNCTION PAINTED ON WOOD FACADE

COMPANY NAME AND/OR OFFERINGS PAINTED ON BRICK