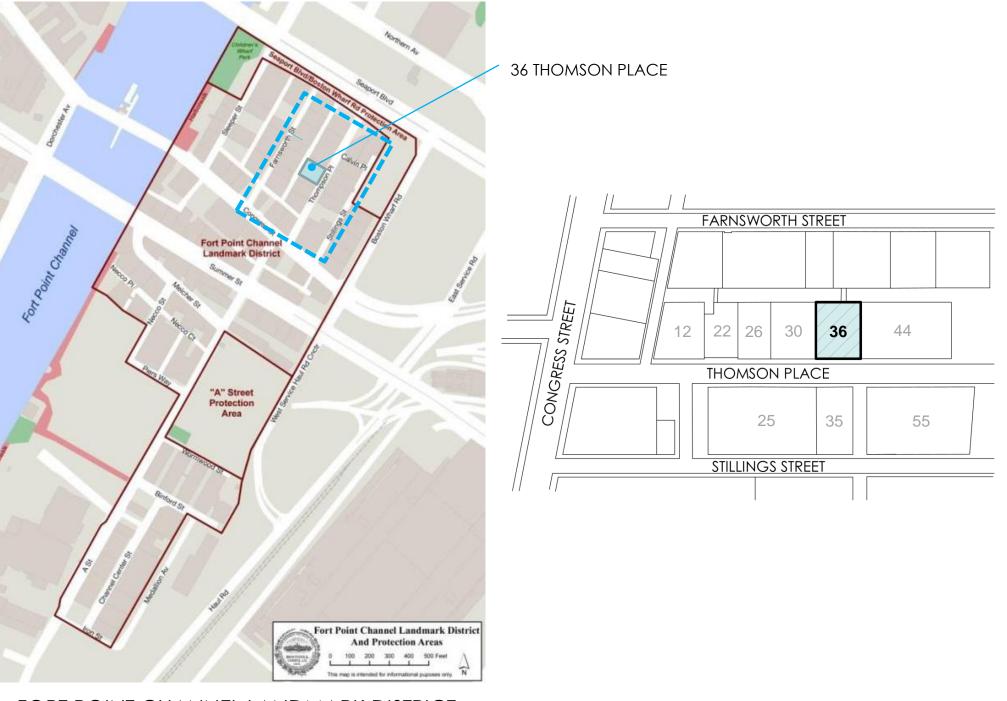

**36 THOMSON PLACE** 

margulies perruzzi

FORT POINT CHANNEL LANDMARK DISTRICT

PROJECT LOCATION MAPS