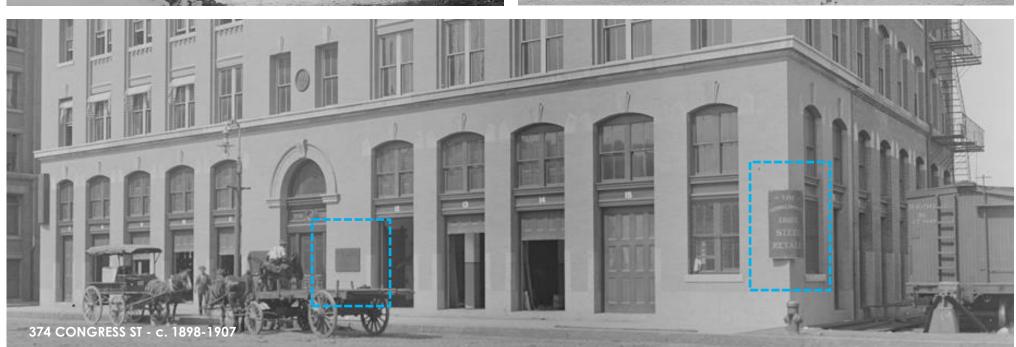

### HISTORIC NEIGHBORHOOD REFERENCE PHOTOS

#### HISTORIC NEIGHBORHOOD REFERENCE PHOTOS

HISTORIC PRECEDENTS FOR WALL MOUNTED PLACARD SIGNS

9 CHANNEL CENTER STREET

55 THOMSON PL 64" W x 44" H

#### EXISTING NEIGHBORHOOD REFERENCE PHOTOS