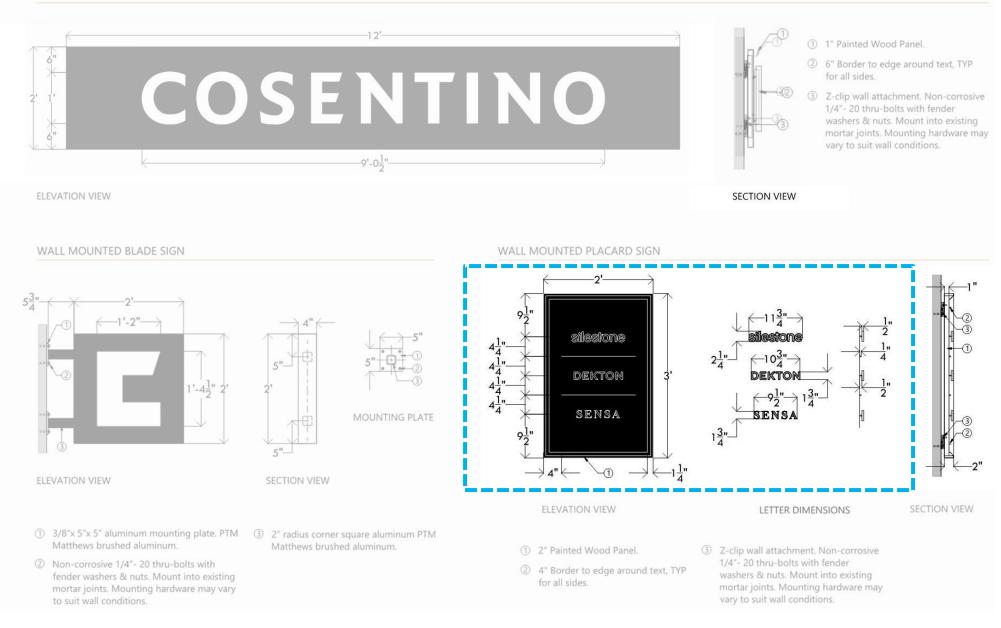

#### WALL MOUNTED HORIZONTAL SIGN

#### \* ALL SIGNS TO LOCATE FASTENERS WITHIN MORTAR JOINTS

#### PROPOSED SIGNAGE DETAILS