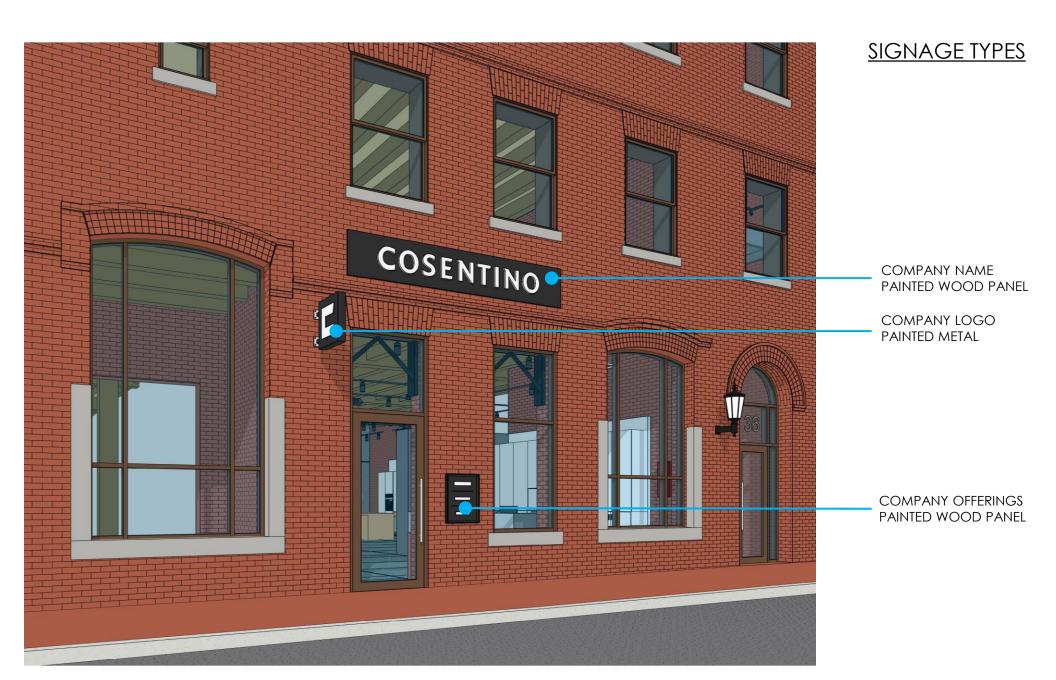

#### CONCEPTUAL RENDERING

PROPOSED SIGNAGE - THOMSON PLACE VIEW

margulies perruzzi