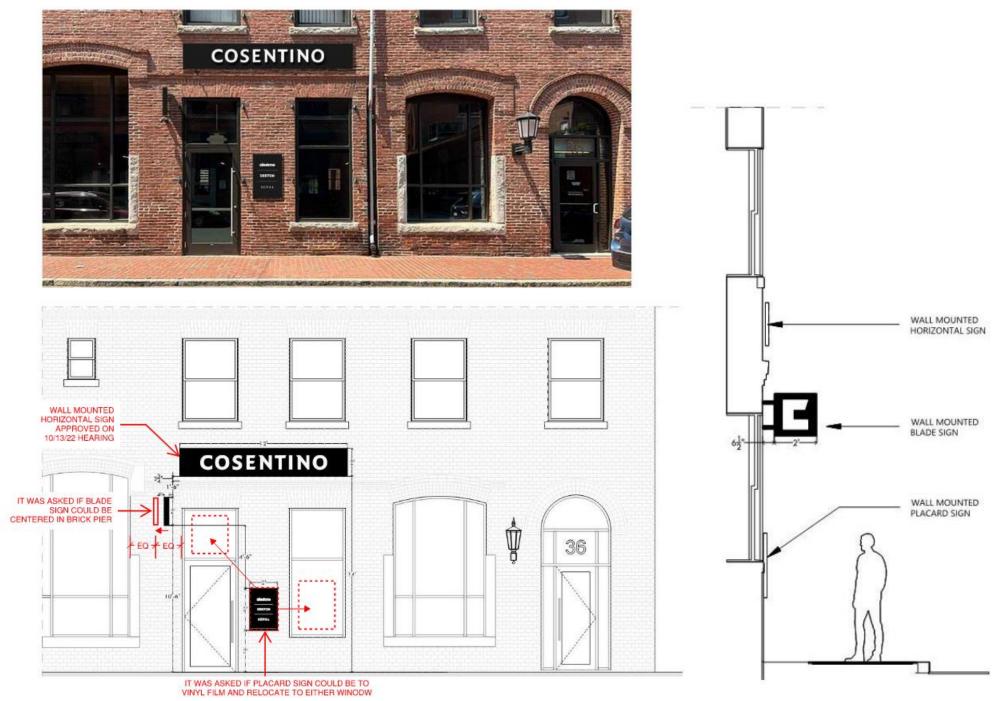

### EXISTING CONDITION PHOTO

COSENTINO

#### EXISTING CONDITION PHOTO

FRONT OF 36 THOMSON PLACE – ENLARGED VIEW

#### PROPOSED SIGNAGE DETAILS

#### PROPOSED SIGNAGE DETAILS – REVISED WALL PLACARD

margulies perruzzi