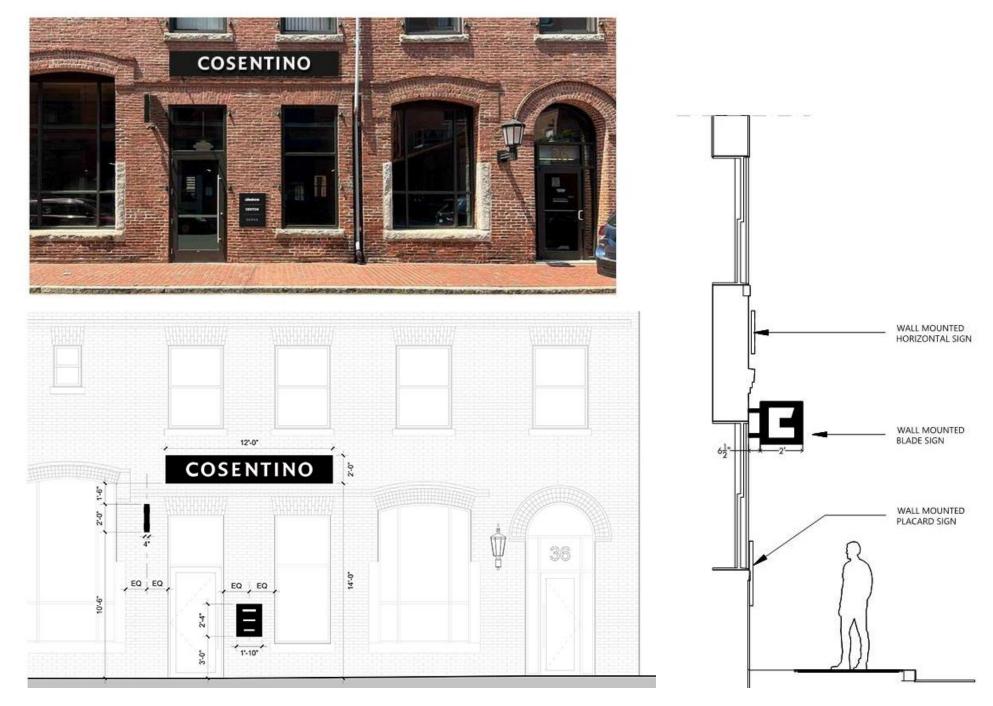

#### PROPOSED DESIGN LAYOUT

PROPOSED SIGNAGE CONFIGURATION

#### WALL MOUNTED HORIZONTAL SIGN

#### \* ALL SIGNS TO LOCATE FASTENERS WITHIN MORTAR JOINTS

#### PROPOSED SIGNAGE DETAILS