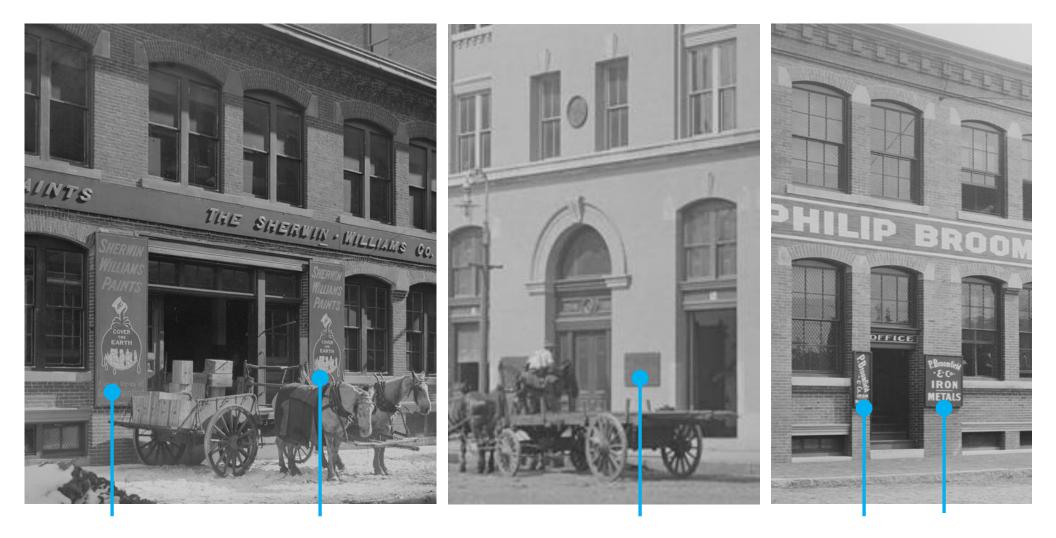

### HISTORIC NEIGHBORHOOD REFERENCE PHOTOS

#### HISTORIC NEIGHBORHOOD REFERENCE PHOTOS

HISTORIC PRECEDENTS FOR WALL MOUNTED PLACARD SIGNS

9 CHANNEL CENTER STREET

55 THOMSON PL 64" W x 44" H

#### EXISTING NEIGHBORHOOD REFERENCE PHOTOS