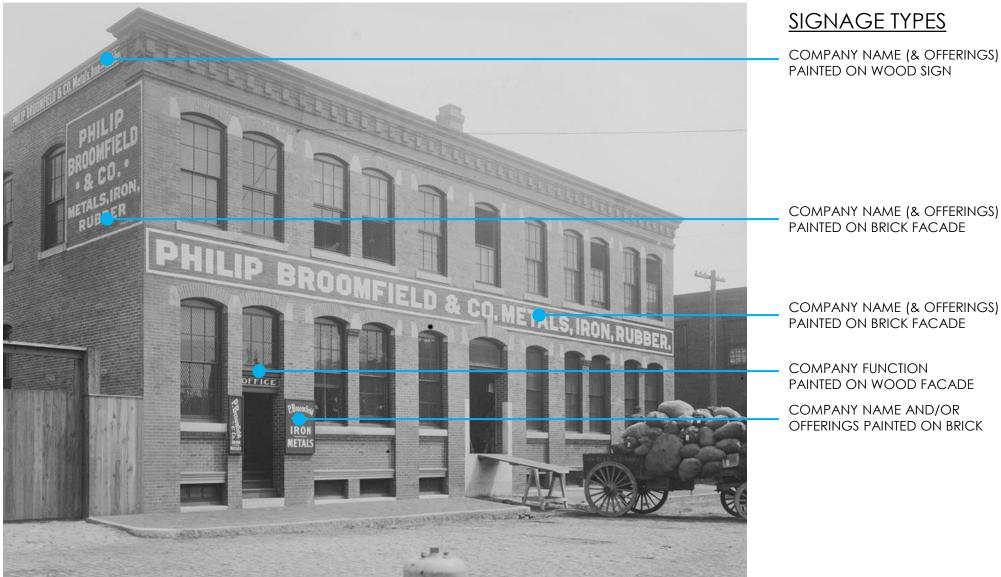

#### HISTORIC SIGNAGE REFERENCE

#### TYPICAL STOREFRONT LOCATIONS WITH PAINTED BRICK & PAINTED WOOD

COMPANY NAME (& OFFERINGS) PAINTED ON BRICK FACADE

COMPANY NAME (& OFFERINGS) PAINTED ON BRICK FACADE

COMPANY FUNCTION PAINTED ON WOOD FACADE

COMPANY NAME AND/OR OFFERINGS PAINTED ON BRICK