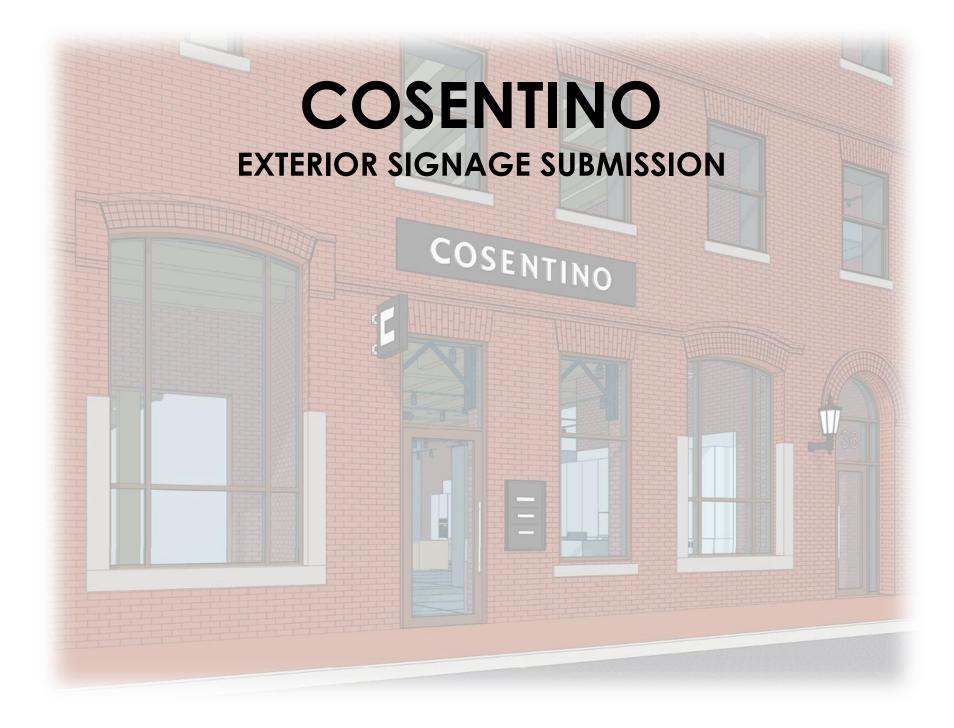

### EXISTING CONDITION PHOTO

COSENTINO

## margulies perruzzi

2.9.2023

INITIAL PROPOSAL FEEDBACK

PROPOSED SIGNAGE - THOMSON PLACE VIEW

#### CONCEPTUAL RENDERING

PROPOSED SIGNAGE - THOMSON PLACE VIEW

margulies perruzzi

## COSENTINO