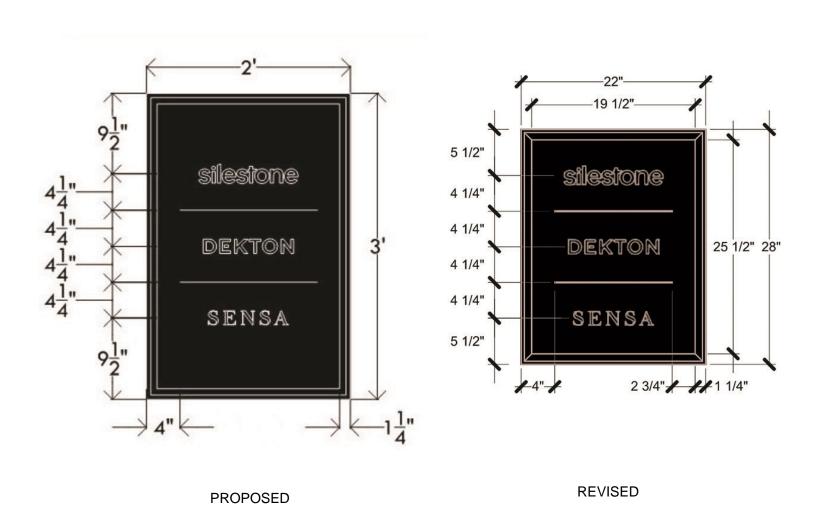

CK

#### margulies perruzzi 2.9.2023

### HISTORIC NEIGHBORHOOD REFERENCE PHOTOS









#### margulies perruzzi 2.9.2023

#### HISTORIC NEIGHBORHOOD REFERENCE PHOTOS

HISTORIC PRECEDENTS FOR WALL MOUNTED PLACARD SIGNS







9 CHANNEL CENTER STREET



55 THOMSON PL 64" W x 44" H



#### EXISTING NEIGHBORHOOD REFERENCE PHOTOS



## margulies <mark>perruzzi</mark>

# margulies**perruzzi**

2.9.2023

#### PROPOSED DESIGN LAYOUT

PROPOSED SIGNAGE CONFIGURATION





#### CONCEPTUAL RENDERING

PROPOSED SIGNAGE - THOMSON PLACE VIEW

margulies perruzzi



#### WALL MOUNTED HORIZONTAL SIGN



#### \* ALL SIGNS TO LOCATE FASTENERS WITHIN MORTAR JOINTS

#### PROPOSED SIGNAGE DETAILS

## COSENTINO

## margulies perruzzi

# margulies**perruzzi**

#### PROPOSED SIGNAGE DETAILS – REVISED WALL PLACARD







margulies perruzzi