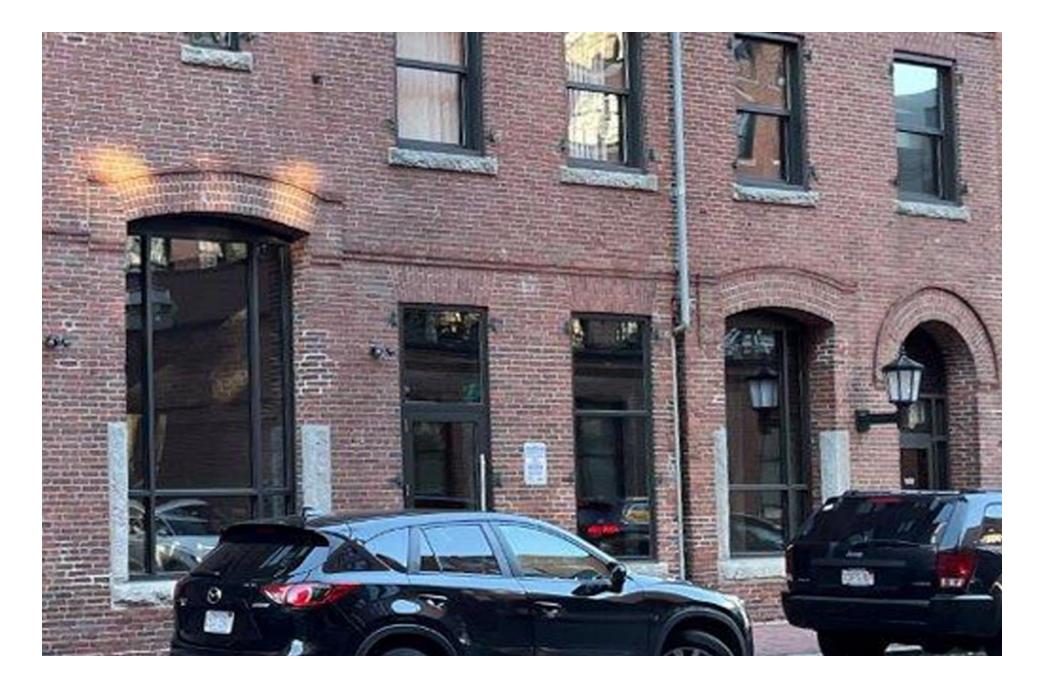

**36 THOMSON PLACE** 

margulies perruzzi

# DESIGN REVIEW AGENDA

LOCATION OF BUILDING WITHIN DISTRICT HISTORIC NEIGHBORHOOD SIGNAGE REFERENCE EXISTING NEIGHBORHOOD SIGNAGE REFERENCE

PROPOSED SIGNAGE ELEMENTS

- 36 THOMSON EXISTING CONDITIONS
- 36 THOMSON REVISED DESIGN LAYOUT
- 36 THOMSON REVISED SIGNAGE DETAILS





FORT POINT CHANNEL LANDMARK DISTRICT

PROJECT LOCATION MAPS



# margulies**perruzzi**



FRONT OF 36 THOMSON PLACE - VIEW FROM ACROSS STREET

### EXISTING CONDITION PHOTO

COSENTINO

## margulies**perruzzi**



## margulies perruzzi

2.9.2023

#### EXISTING CONDITION PHOTO

FRONT OF 36 THOMSON PLACE – ENLARGED VIEW



## margulies perruzzi

2.9.2023

INITIAL PROPOSAL FEEDBACK

PROPOSED SIGNAGE - THOMSON PLACE VIEW



#### margulies perruzzi 2.9.2023

#### HISTORIC SIGNAGE REFERENCE

#### TYPICAL STOREFRONT LOCATIONS WITH PAINTED BRICK & PAINTED WOOD



COMPANY NAME (& OFFERINGS) PAINTED ON BRICK FACADE

COMPANY NAME (& OFFERINGS) PAINTED ON BRICK FACADE

COMPANY FUNCTION PAINTED ON WOOD FACADE

COMPANY NAME AND/OR OFFERINGS PAINTED ON BRICK

#### margulies perruzzi 2.9.2023

### HISTORIC NEIGHBORHOOD REFERENCE PHOTOS









#### margulies perruzzi 2.9.2023

#### HISTORIC NEIGHBORHOOD REFERENCE PHOTOS

HISTORIC PRECEDENTS FOR WALL MOUNTED PLACARD SIGNS







9 CHANNEL CENTER STREET



55 THOMSON PL 64" W x 44" H



#### EXISTING NEIGHBORHOOD REFERENCE PHOTOS



## margulies <mark>perruzzi</mark>

#