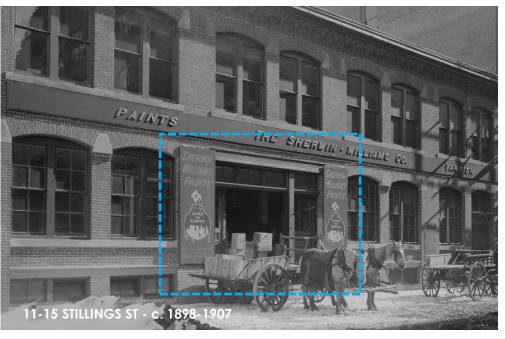

### HISTORIC NEIGHBORHOOD REFERENCE PHOTOS

#### HISTORIC NEIGHBORHOOD REFERENCE PHOTOS

HISTORIC PRECEDENTS FOR WALL MOUNTED PLACARD SIGNS

9 CHANNEL CENTER STREET

55 THOMSON PL 64" W x 44" H

#### EXISTING NEIGHBORHOOD REFERENCE PHOTOS