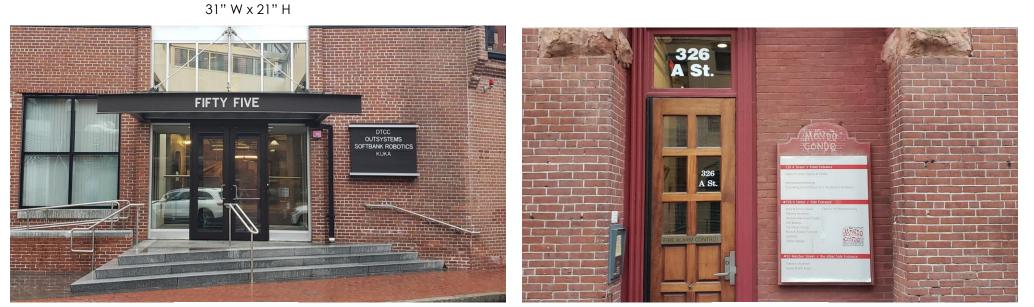

#### HISTORIC NEIGHBORHOOD REFERENCE PHOTOS

HISTORIC PRECEDENTS FOR WALL MOUNTED PLACARD SIGNS

9 CHANNEL CENTER STREET

55 THOMSON PL 64" W x 44" H

#### EXISTING NEIGHBORHOOD REFERENCE PHOTOS