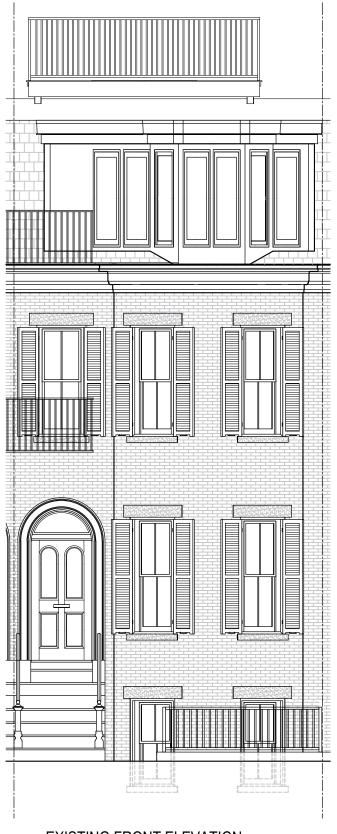

### **46 MONTGOMERY STREET**

PROPOSED PLANS

01 ENLARGED RAILING & ROOF HATCH DETAIL

3/16" = 1'-0"

ARCHITECTURAL

PROPOSED PLANS

**EXISTING FRONT ELEVATION** 3/16" = 1'-0"

TMAN & WARDLE\ A S S O C I A T E S ARCHITECTURE & DESIGN 32 CHURCH ST. SALEM, MA. 01970 Ph 978-744-8982 www.pitmanandwardley.com