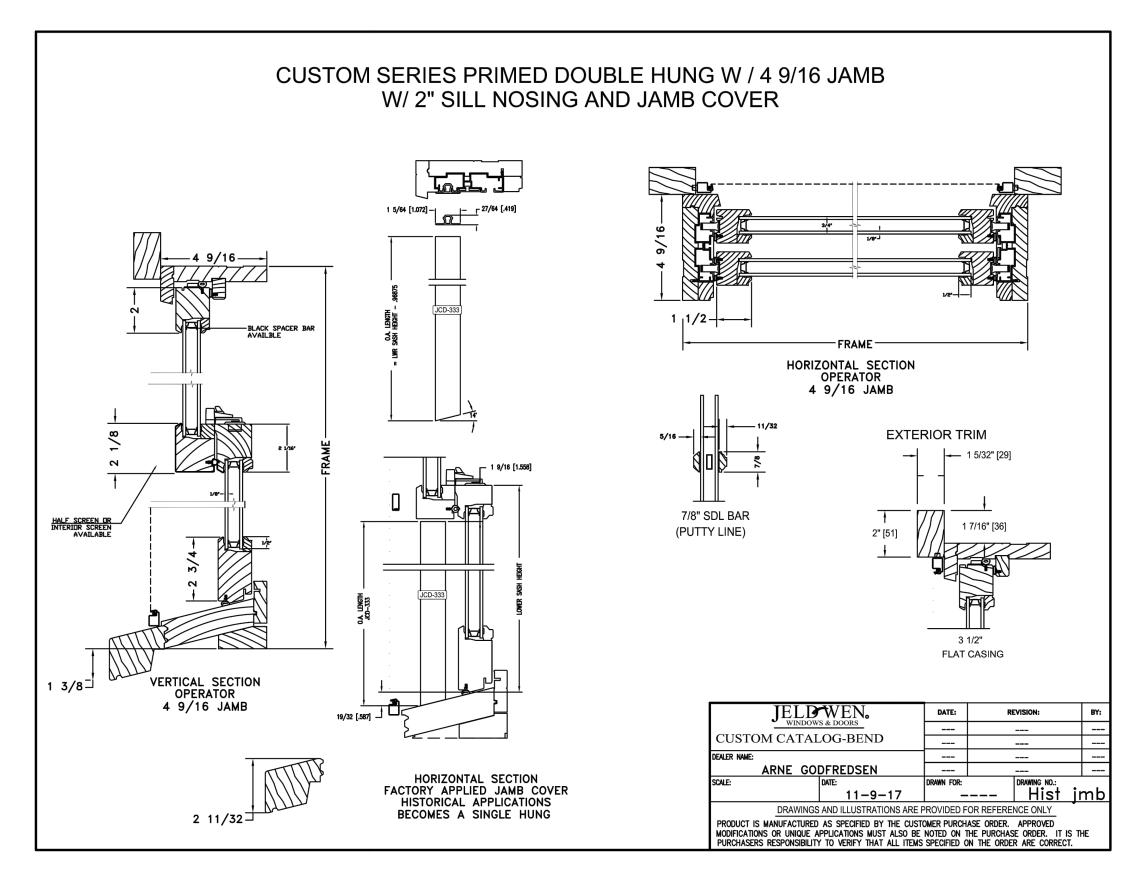

#### PROPOSED FRONT FACADE WINDOW DETAILS

**EXISTING PHOTOS** 

PROPOSED ROOF DECK PLAN

3/16" = 1'-0"

46 MONTGOMERY STREET, LLC.