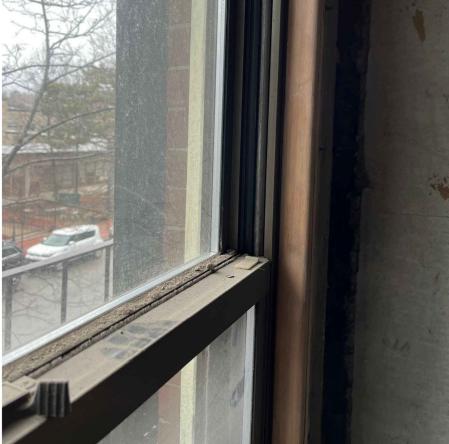

#### STING CONDITIONS: FRONT FACADE WINDOWS

**EXISTING PHOTOS** 

#### PROPOSED FRONT FACADE WINDOW DETAILS

**EXISTING PHOTOS** 

PROPOSED ROOF DECK PLAN

3/16" = 1'-0"

46 MONTGOMERY STREET, LLC.