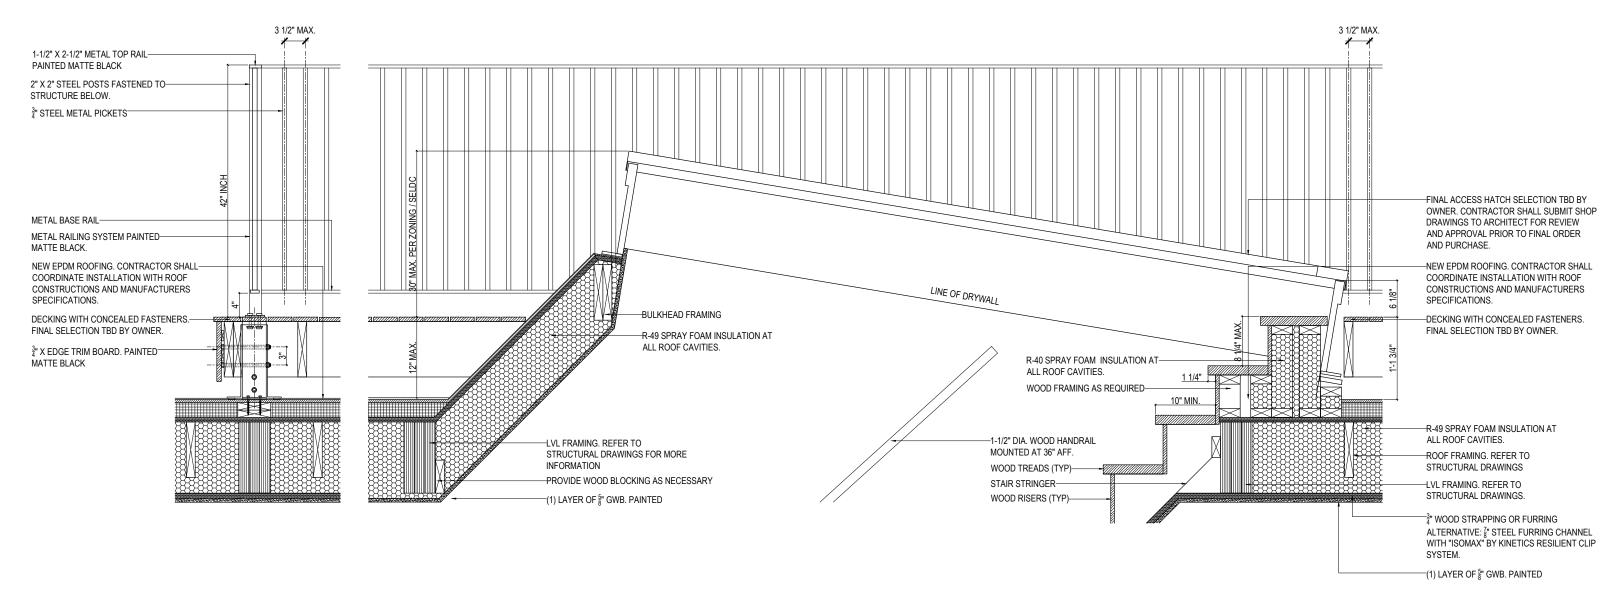

### **46 MONTGOMERY STREET**

PROPOSED PLANS

01 ENLARGED RAILING & ROOF HATCH DETAIL

3/16" = 1'-0"

ARCHITECTURAL

PROPOSED PLANS

**EXISTING FRONT ELEVATION** 3/16" = 1'-0"

TMAN & WARDLE\ A S S O C I A T E S ARCHITECTURE & DESIGN 32 CHURCH ST. SALEM, MA. 01970 Ph 978-744-8982 www.pitmanandwardley.com