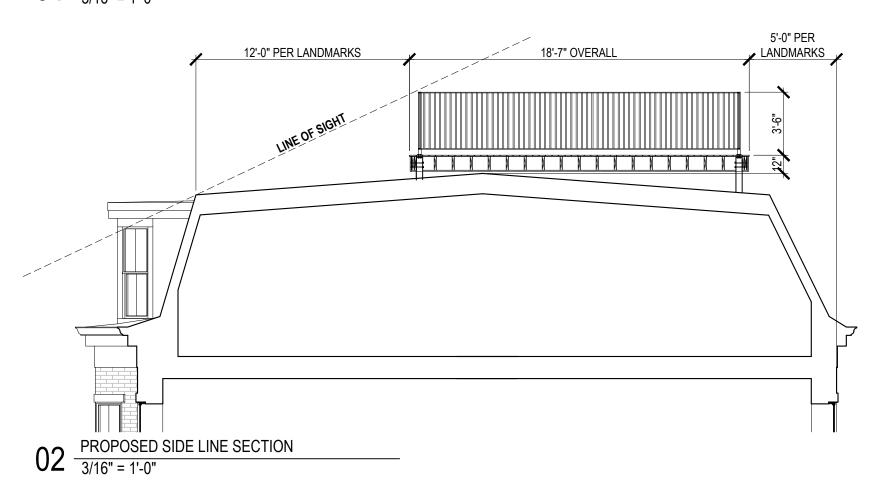

#### PROPOSED FRONT FACADE WINDOW DETAILS

**EXISTING PHOTOS** 

PROPOSED ROOF DECK PLAN

3/16" = 1'-0"

46 MONTGOMERY STREET, LLC.

### **46 MONTGOMERY STREET**

PROPOSED PLANS

01 ENLARGED RAILING & ROOF HATCH DETAIL

3/16" = 1'-0"

ARCHITECTURAL

PROPOSED PLANS

**EXISTING FRONT ELEVATION** 3/16" = 1'-0"

TMAN & WARDLE\ A S S O C I A T E S ARCHITECTURE & DESIGN 32 CHURCH ST. SALEM, MA. 01970 Ph 978-744-8982 www.pitmanandwardley.com