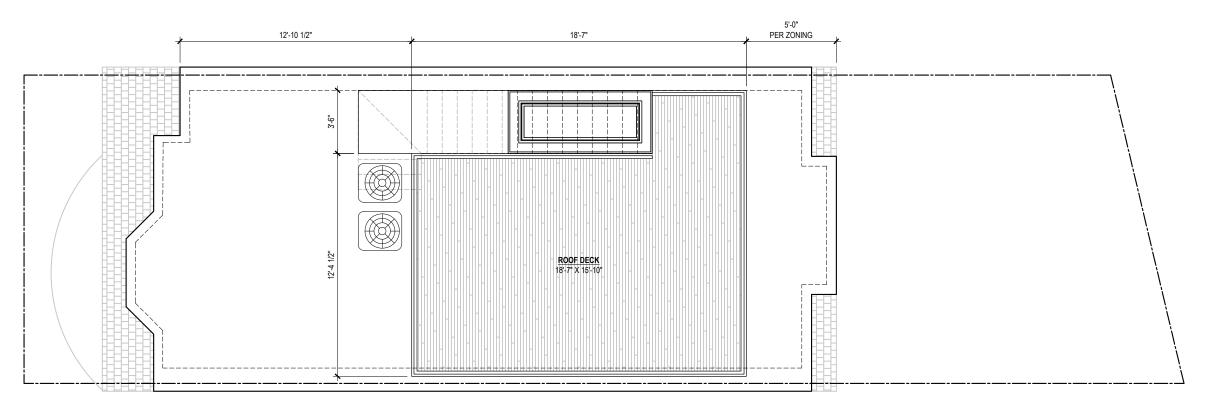

#### PROPOSED FRONT FACADE WINDOW DETAILS

**EXISTING PHOTOS** 

PROPOSED ROOF DECK PLAN

3/16" = 1'-0"

46 MONTGOMERY STREET, LLC.