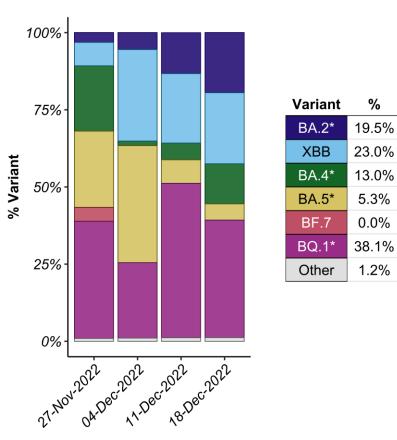

## **Percent Variant Lineages (Citywide)**

%

Average variant percentage across all BPHC sites weighted by population size; Table shows variant percentages for samples collected the week of 18-Dec-2022 (most recent available data); Variant results are reported weekly with a 3-week lag due to laboratory processing and analysis.

BA.2\* includes BA.2, BA.2.12, BA.2.12.1, and other BA.2 sub-lineages; BA.4\* includes BA.4 and its sublineages, including BA.4.6; BA.5\* includes the sublineages of BA.5, except BQ.1\* and BF.7; BQ.1\* includes BQ.1 and its sublineages, including BQ.1.1; 'Other variants' contains all variants not explicitly quantified.; See: https://www.biobot.io/covid19-variants-report-notes/