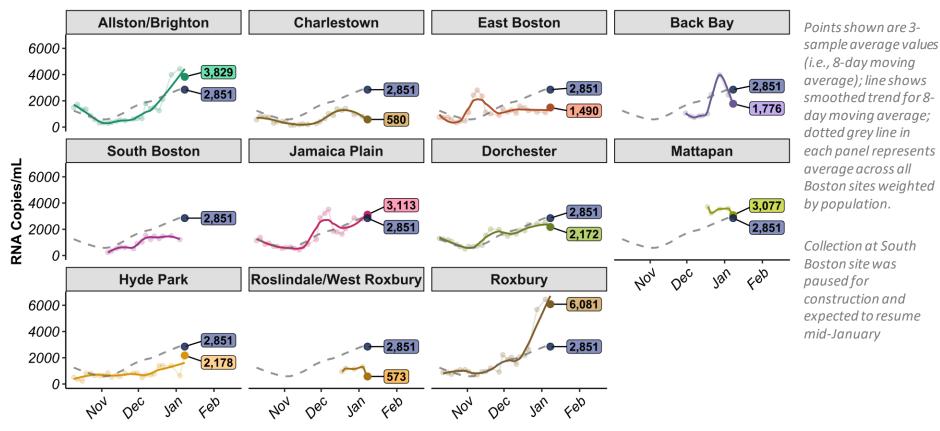

# Boston Public Health Commission Wastewater Epidemiology Program COVID-19 Report

Updated: 13-Jan-2023 | Data complete through: 08-Jan-2023



### **Report Contents**

- 1. Overview and Summary
- 2. Results by Neighborhood
- 3. Variant Results
- 4. Neighborhood Site Status & Details



### **Overview/Summary**



Updated: 13 Jan 2023 | Data complete through: 08 Jan 2023 (BPHC); 10 Jan 2023 (MWRA)

#### **RESULTS BY NEIGHBORHOOD**



### **BPHC Neighborhood Trends**



 $\mathbf{7}$ 

#### **VARIANT RESULTS**



## **Percent Variant Lineages (Citywide)**

%



Average variant percentage across all BPHC sites weighted by population size; Table shows variant percentages for samples collected the week of 18-Dec-2022 (most recent available data); Variant results are reported weekly with a 3-week lag due to laboratory processing and analysis.

BA.2\* includes BA.2, BA.2.12, BA.2.12.1, and other BA.2 sub-lineages; BA.4\* includes BA.4 and its sublineages, including BA.4.6; BA.5\* includes the sublineages of BA.5, except BQ.1\* and BF.7; BQ.1\* includes BQ.1 and its sublineages, including BQ.1.1; 'Other variants' contains all variants not explicitly quantified.; See: https://www.biobot.io/covid19-variants-report-notes/



#### **NEIGHBORHOOD SITE STATUS & DET