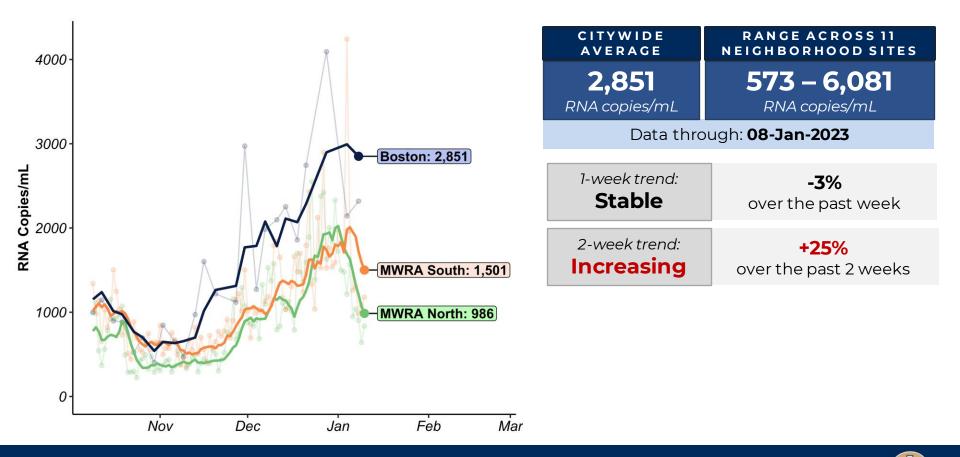

### **Overview/Summary**

Updated: 13 Jan 2023 | Data complete through: 08 Jan 2023 (BPHC); 10 Jan 2023 (MWRA)