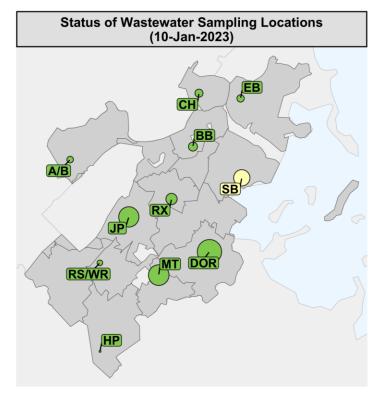

### **Neighborhood Site Status and Details**

| #  | Site  | Date Site<br>Confirmed | Site Status                       | Pop.<br>Covered | %<br>Neighborhood<br>Covered |
|----|-------|------------------------|-----------------------------------|-----------------|------------------------------|
| 01 | A/B   | 02-Oct-2022            | Active                            | 2,684           | 4.0%                         |
| 02 | СН    | 02-Oct-2022            | Active                            | 3,736           | 18.3%                        |
| 03 | EB    | 02-Oct-2022            | Active                            | 3,178           | 6.3%                         |
| 04 | BB    | 20-Nov-2022            | Active                            | 4,551           | 8.1%                         |
| 05 | SB    | 30-Oct-2022            | Paused: Construction <sup>1</sup> | 14,962          | 35.8%                        |
| 07 | JP    | 02-Oct-2022            | Active                            | 23,573          | 56.9%                        |
| 80 | DOR   | 02-Oct-2022            | Active                            | 34,562          | 23.8%                        |
| 09 | MT    | 11-Dec-2022            | Active                            | 24,441          | 80.5%                        |
| 10 | HP    | 02-Oct-2022            | Active                            | 1,262           | 3.5%                         |
| 11 | RS/WR | 11-Dec-2022            | Active                            | 2,165           | 3.5%                         |
| 12 | RX    | 02-Oct-2022            | Active                            | 7,036           | 16.5%                        |

<sup>1</sup>Sampling at the South Boston site was paused starting on 28-Dec-2022 due to construction. Sampling is expected to resume in mid-January 2023.