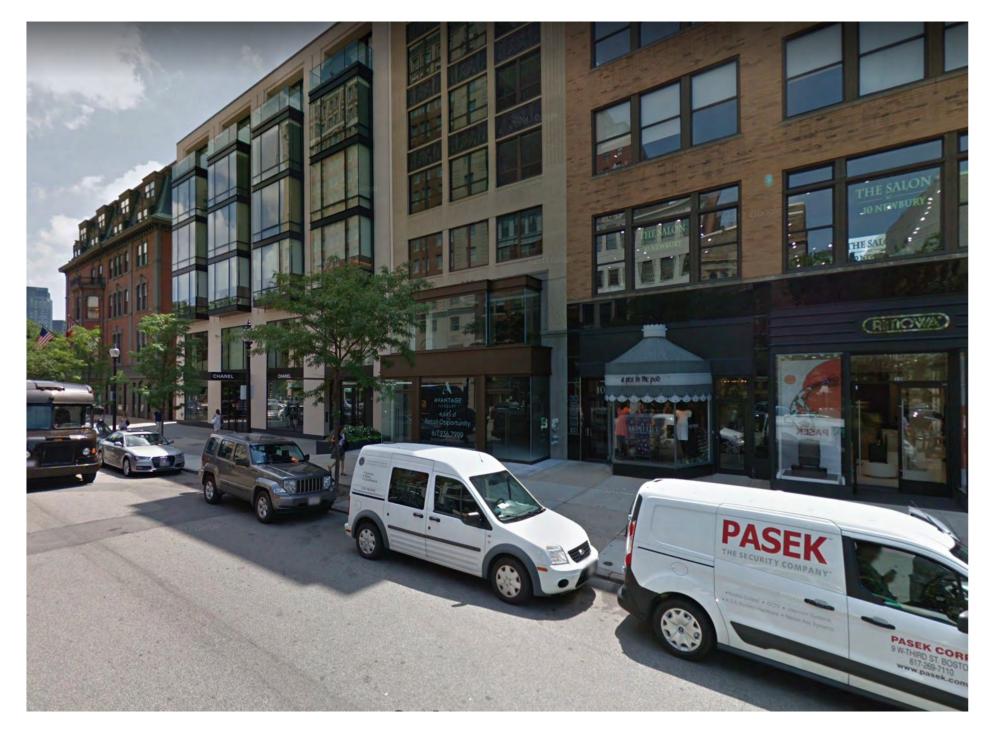

### EXISTING PHOTOS











#### FIRST FLOOR PARTITION PLAN









### SECOND FLOOR PARTITION PLAN









### FRONT ELEVATIONS

janson<mark>scuro</mark>™





#### ENLARGED FRONT ELEVATION









### STOREFRONT RENDERING







### STOREFRONT RENDERING







#### DETAILS



janson<mark>scuro</mark>™







#### EXISTING SURROUND TO REMAIN

—SILUETTA GRIS MARBLE —BLACKENED STANLESS STEEL PLATE

-TUNDRA GREY MARBLE -BLACKENED STANLESS STEEL PLATE

BLACKENED STANLESS CLAD PANEL BLACKENED STANLESS STEEL AND LOW-IRON SECURITY GLASS STOREFRONT



SILUETTA GRIS - FLURRY CUT HONED MARBLE

BLACKENED STANLESS STEEL AND LOW-IRON SECURITY GLASS STOREFRONT

-BLACKENED STANLESS STEEL PLATE

SILUETTA GRIS MARBLE
BLACKENED STANLESS STEEL PLATE
TUNDRA GREY MARBLE

BLACKENED STANLESS STEEL PLATE

BLACKENED STANLESS ST