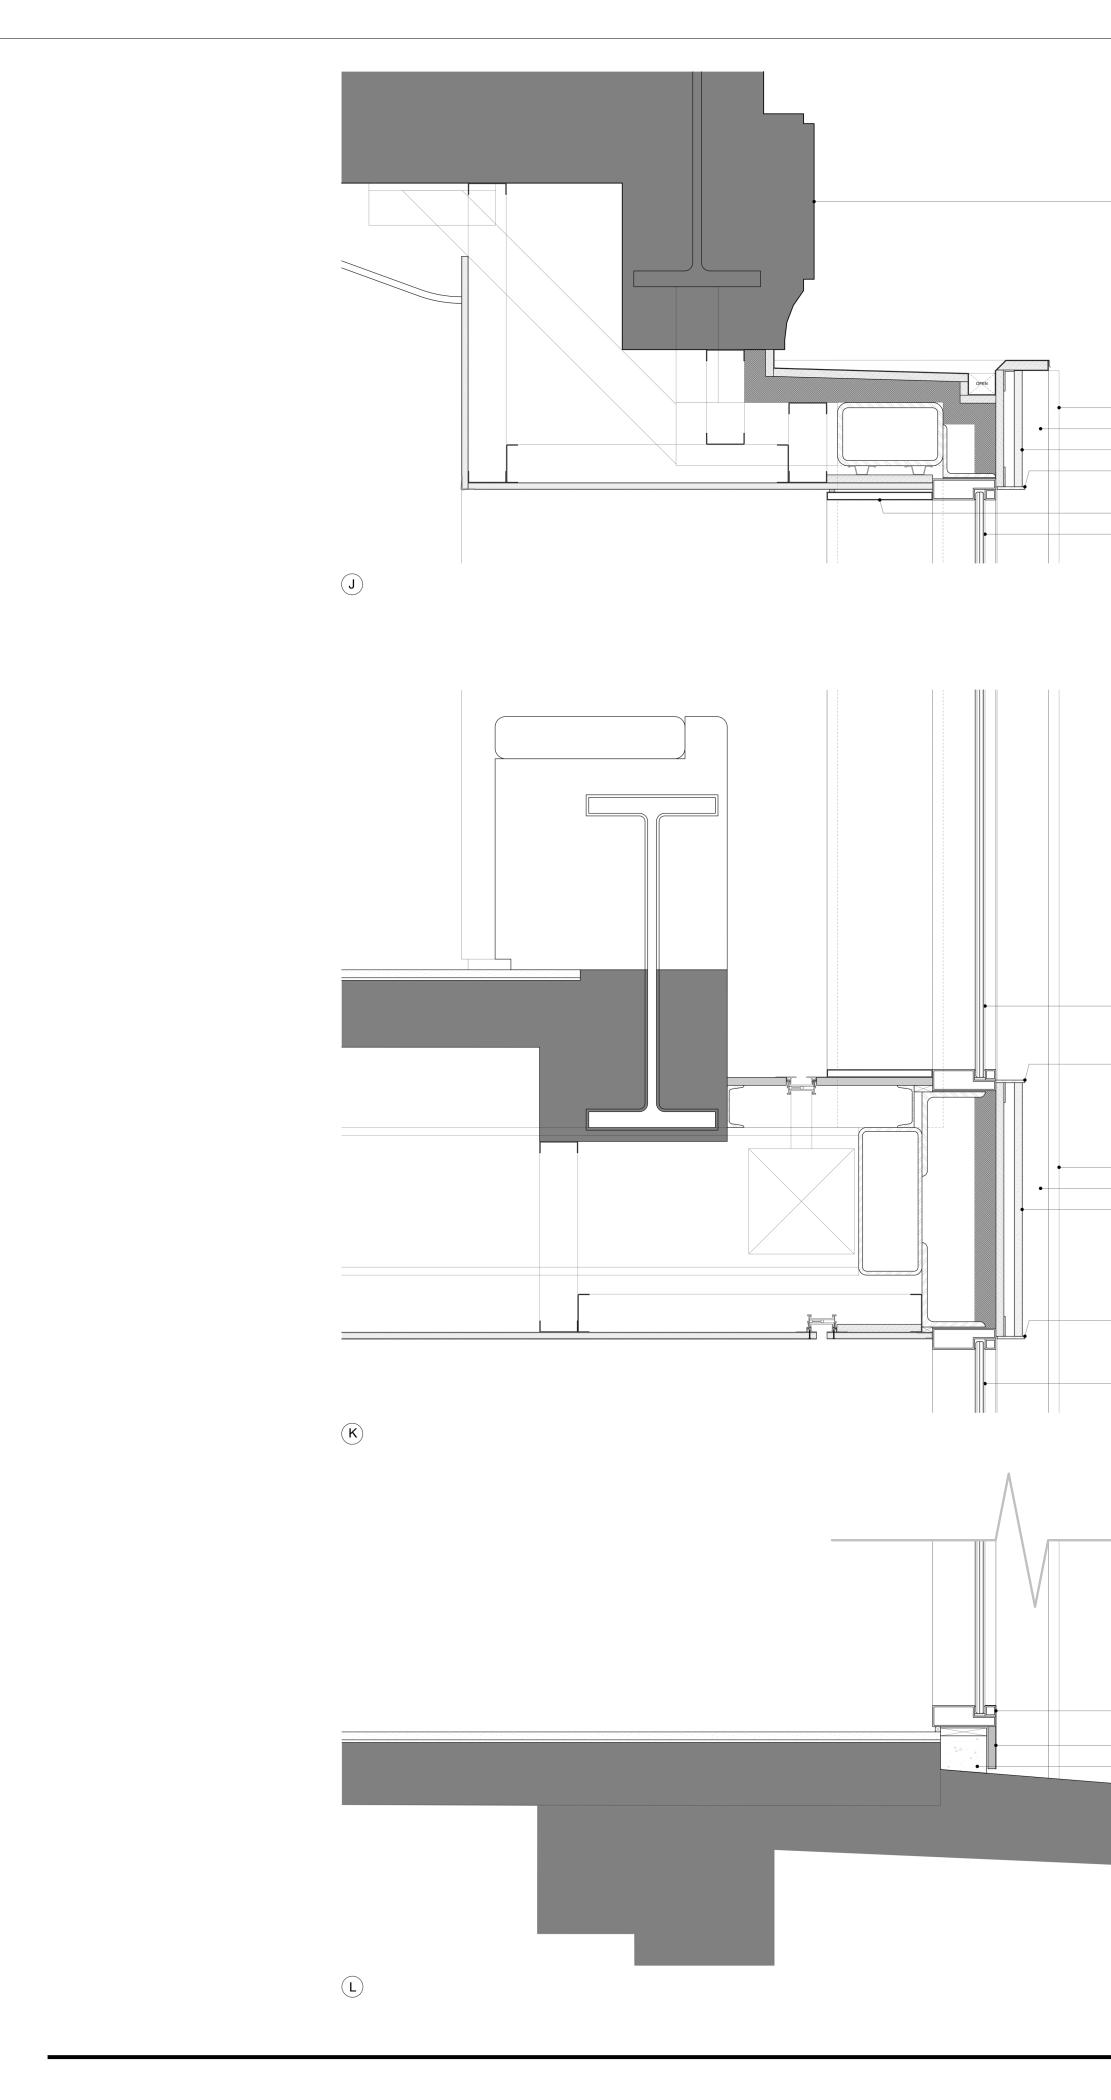

### EXISTING PHOTOS











#### FIRST FLOOR PARTITION PLAN









### SECOND FLOOR PARTITION PLAN









### FRONT ELEVATIONS

janson<mark>scuro</mark>™





#### ENLARGED FRONT ELEVATION









### STOREFRONT RENDERING







### STOREFRONT RENDERING







#### DETAILS



janson<mark>scuro</mark>™







#### EXISTING SURROUND TO REMAIN

—SILUETTA GRIS MARBLE —BLACKENED STANLESS STEEL PLATE

-TUNDRA GREY MARBLE -BLACKENED STANLESS STEEL PLATE

BLACKENED STANLESS CLAD PANEL BLACKENED STANLESS STEEL AND LOW-IRON SECURITY GLASS STOREFRONT



SILUETTA GRIS - FLURRY CUT HONED MARBLE

BLACKENED STANLESS STEEL AND LOW-IRON SECURITY GLASS STOREFRONT

-BLACKENED STANLESS STEEL PLATE

SILUETTA GRIS MARBLE
BLACKENED STANLESS STEEL PLATE
TUNDRA GREY MARBLE

BLACKENED STANLESS STEEL PLATE

BLACKENED STANLESS STEEL AND LOW-IRON SECURITY GLASS STOREFRONT

-BLACKENED STANLESS STEEL AND LOW-IRON SECURITY GLASS STOREFRONT -BLACKENED STANLESS STEEL CLADDING -NEW CONCRETE CURB

#### DETAILS





TUNDRA GRAY

BLACKENED STAINLESS STEEL



janson<mark>scuro</mark>™



### **REAR ELEVATIONS**









### ALLEY