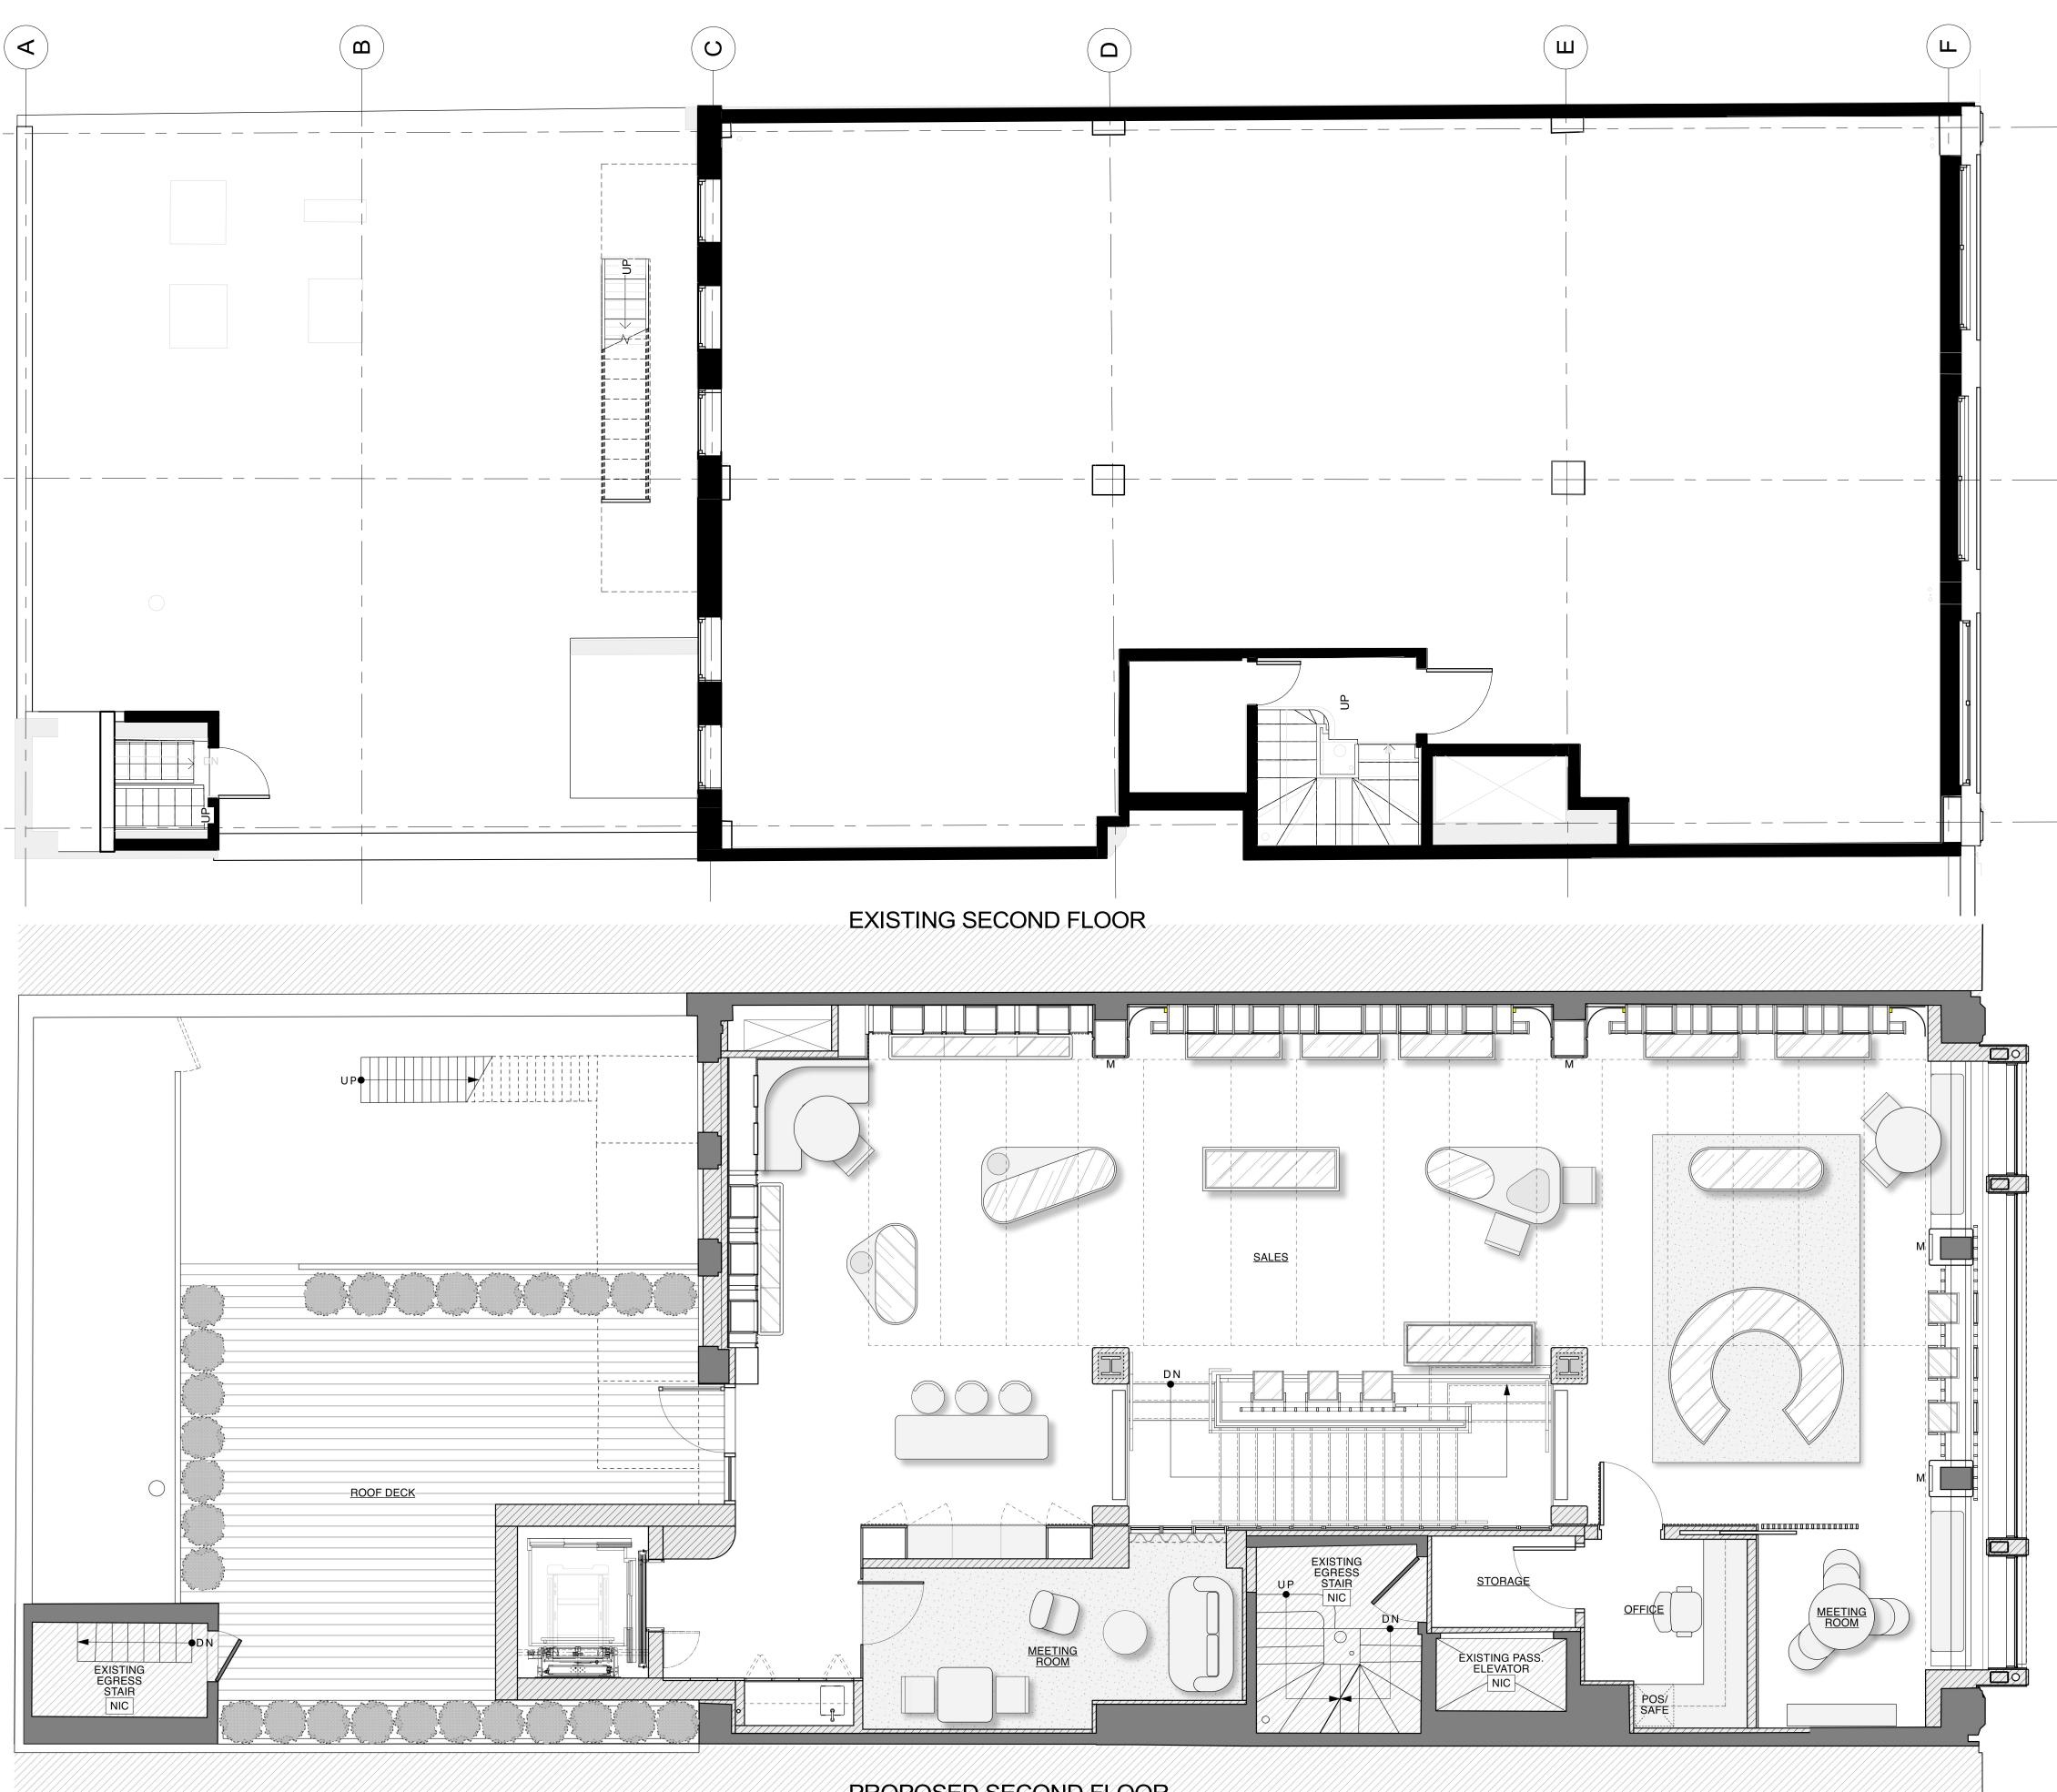

### EXISTING PHOTOS











#### FIRST FLOOR PARTITION PLAN









### SECOND FLOOR PARTITION PLAN









### FRONT ELEVATIONS

janson<mark>scuro</mark>™





#### ENLARGED FRONT ELEVATION









### STOREFRONT RENDERING







### STOREFRONT RENDERING







#### DETAILS



janson<mark>scuro</mark>™







#### EXISTING SURROUND TO REMAIN

—SILUETTA GRIS MARBLE —BLACKENED STANLESS STEEL PLATE

-TUNDRA GREY MARBLE -BLACKENED STANLESS STEEL PLATE

BLACKENED STANLESS CLAD PANEL BLACKENED STANLESS STEEL AND LOW-IRON SECURITY GLASS STOREFRONT



SILUETTA GRIS - FLURRY CUT HONED MARBLE

BLACKENED STANLESS STEEL AND LOW-IRON SECURITY GLASS STOREFRONT

-BLACKENED STANLESS STEEL PLATE

SILUETTA GRIS MARBLE
BLACKENED STANLESS STEEL PLATE
TUNDRA GREY MARBLE

BLACKENED STANLESS STEEL PLATE

BLACKENED STANLESS STEEL AND LOW-IRON SECURITY GLASS STOREFRONT

-BL