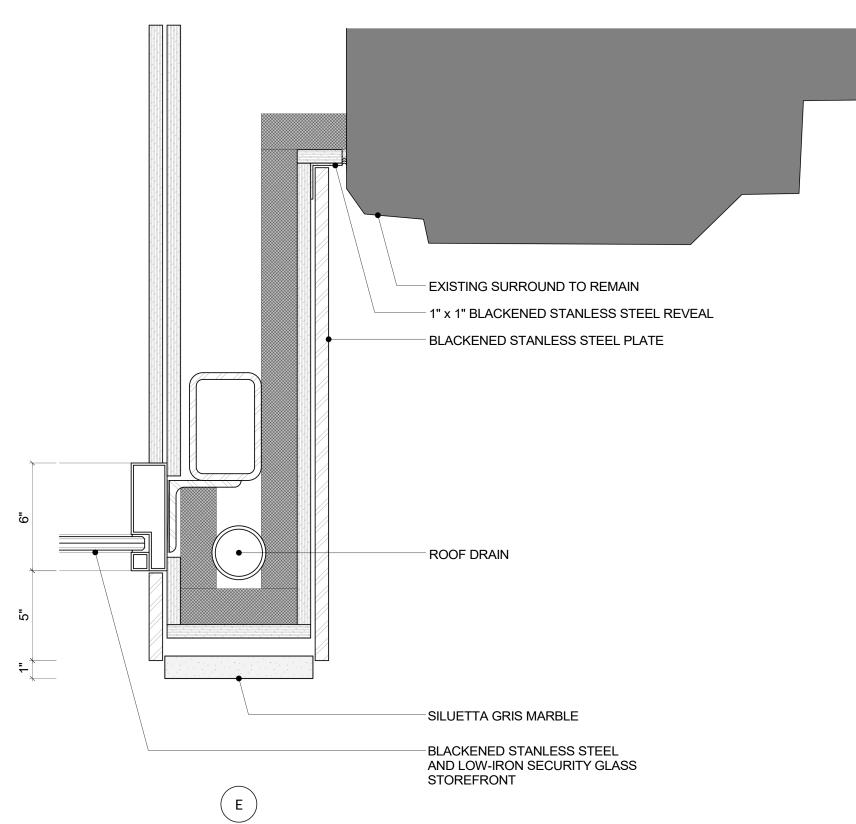

#### EXISTING SURROUND TO REMAIN

—SILUETTA GRIS MARBLE —BLACKENED STANLESS STEEL PLATE

-TUNDRA GREY MARBLE -BLACKENED STANLESS STEEL PLATE

BLACKENED STANLESS CLAD PANEL BLACKENED STANLESS STEEL AND LOW-IRON SECURITY GLASS STOREFRONT

SILUETTA GRIS - FLURRY CUT HONED MARBLE

BLACKENED STANLESS STEEL AND LOW-IRON SECURITY GLASS STOREFRONT

-BLACKENED STANLESS STEEL PLATE

SILUETTA GRIS MARBLE
BLACKENED STANLESS STEEL PLATE
TUNDRA GREY MARBLE

BLACKENED STANLESS STEEL PLATE

BLACKENED STANLESS STEEL AND LOW-IRON SECURITY GLASS STOREFRONT

-BLACKENED STANLESS STEEL AND LOW-IRON SECURITY GLASS STOREFRONT -BLACKENED STANLESS STEEL CLADDING -NEW CONCRETE CURB