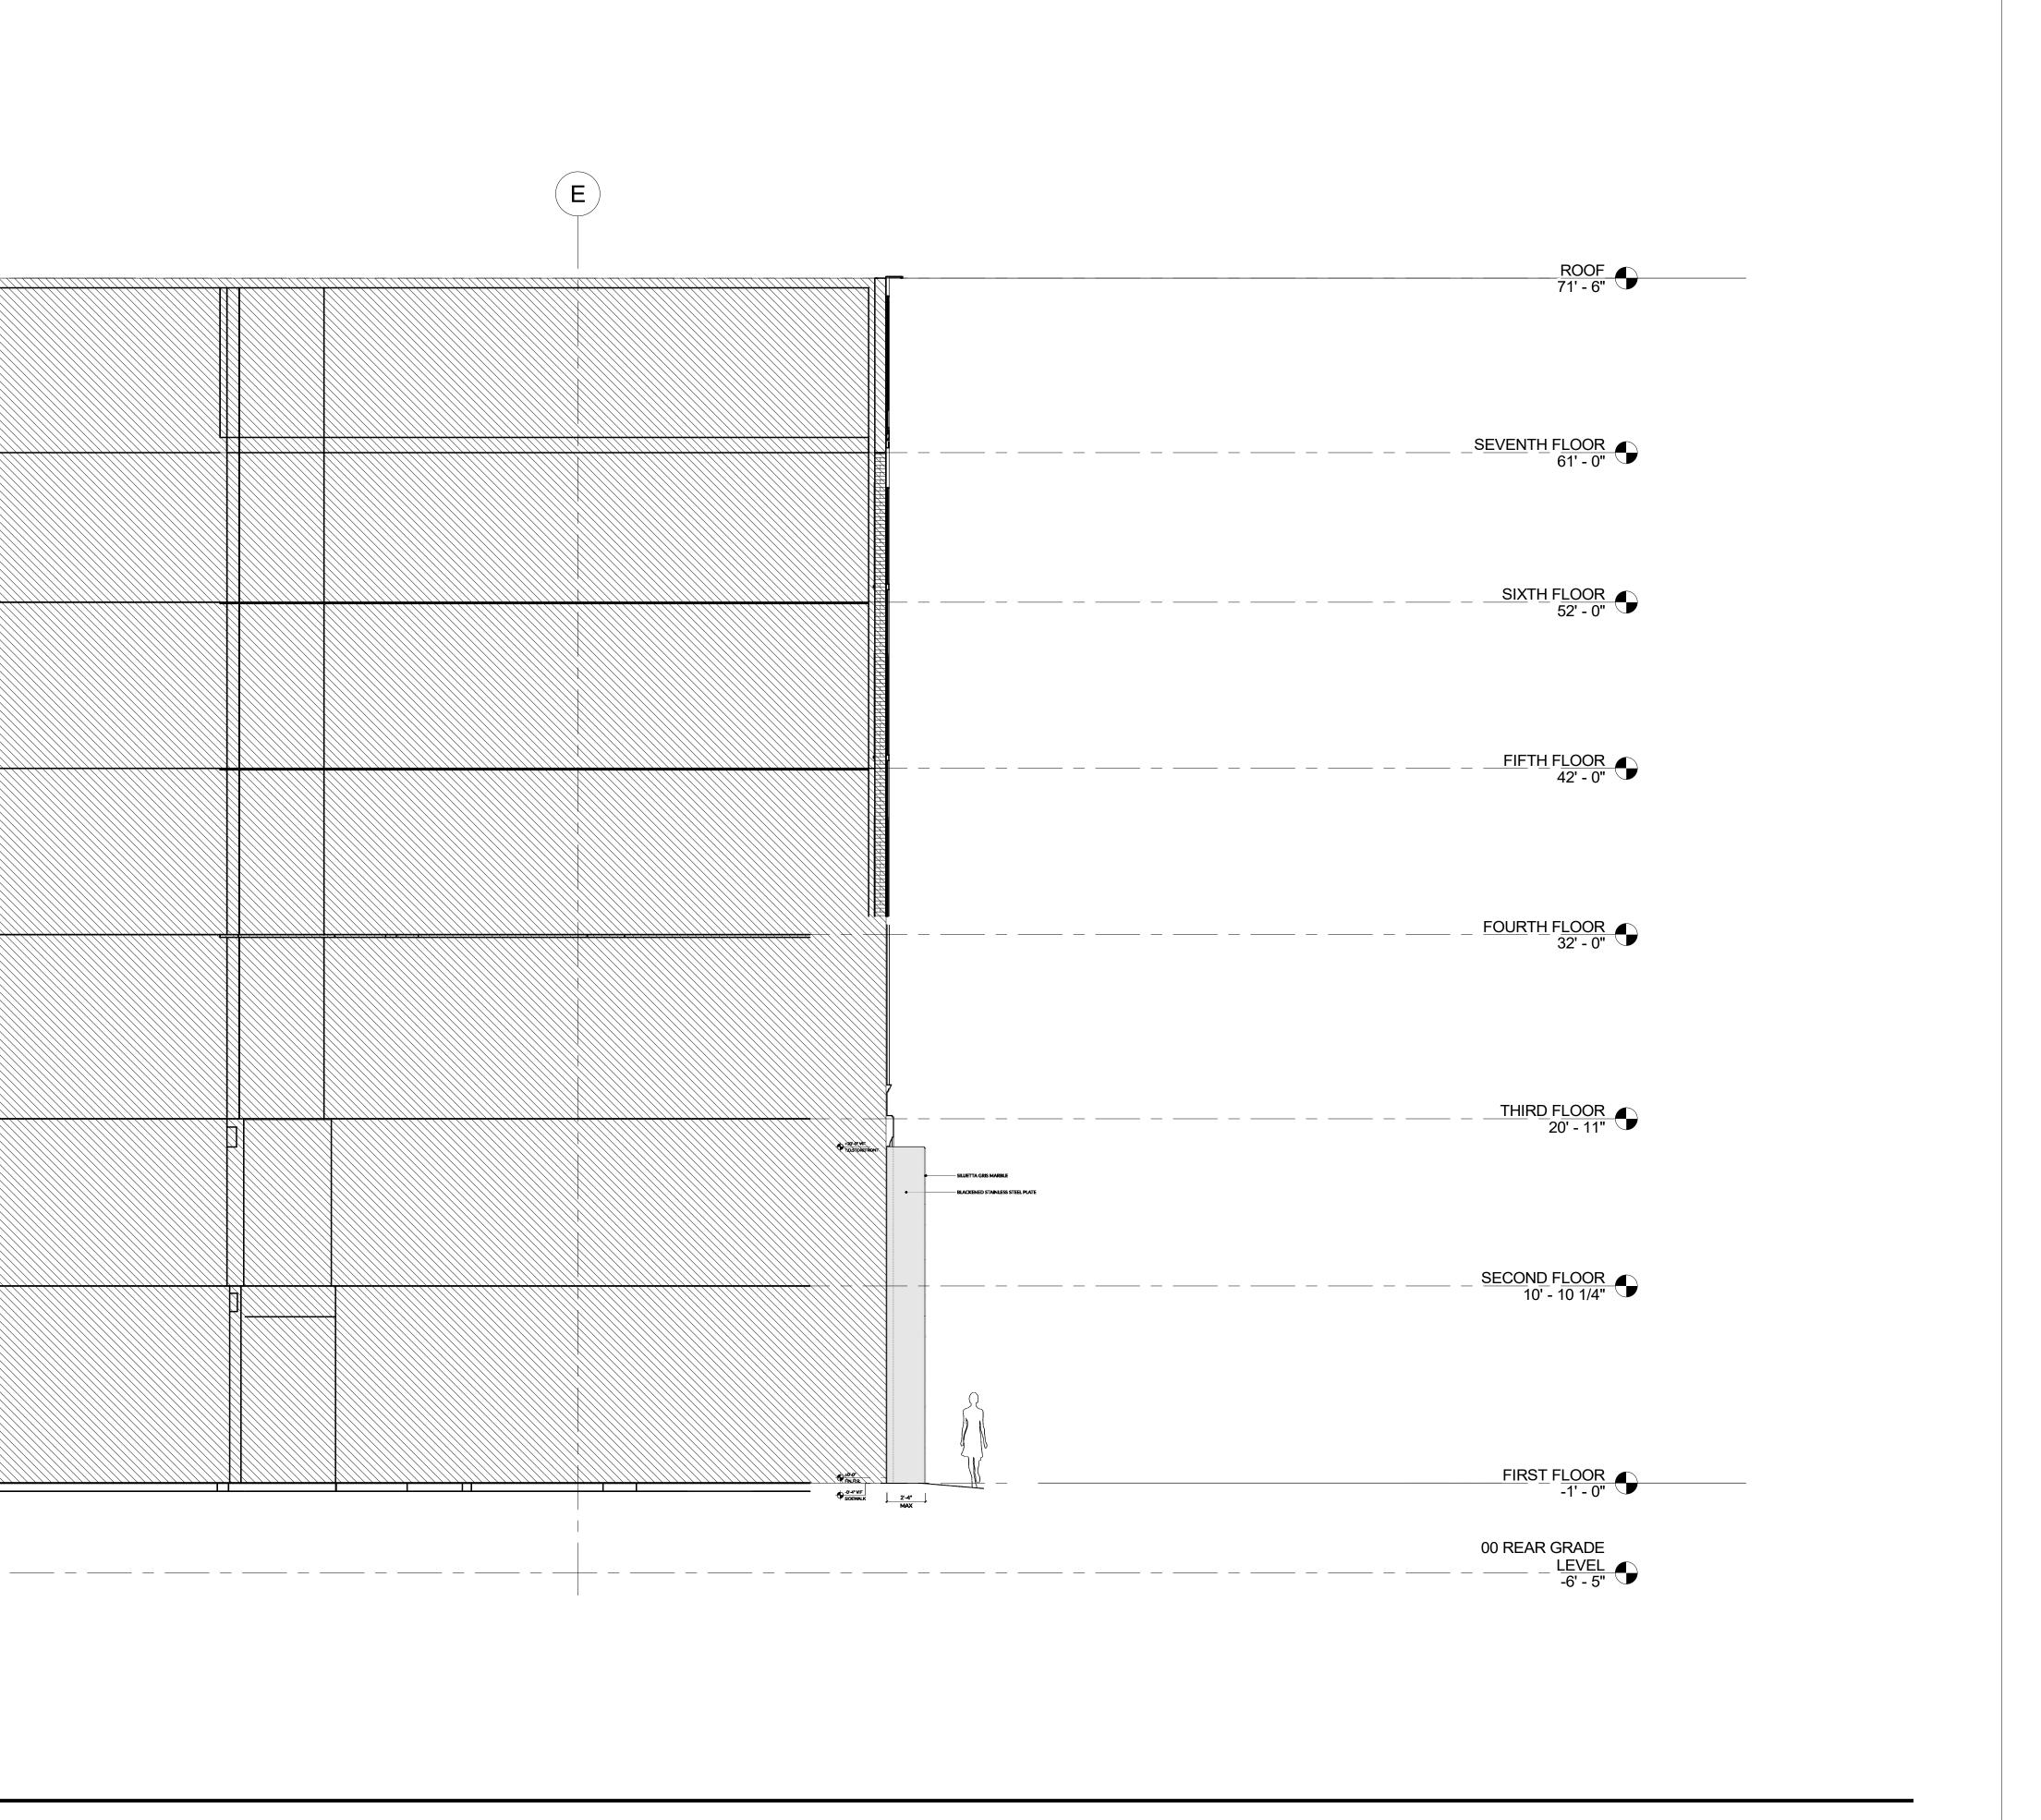

ark>™







#### EXISTING SURROUND TO REMAIN

—SILUETTA GRIS MARBLE —BLACKENED STANLESS STEEL PLATE

-TUNDRA GREY MARBLE -BLACKENED STANLESS STEEL PLATE

BLACKENED STANLESS CLAD PANEL BLACKENED STANLESS STEEL AND LOW-IRON SECURITY GLASS STOREFRONT



SILUETTA GRIS - FLURRY CUT HONED MARBLE

BLACKENED STANLESS STEEL AND LOW-IRON SECURITY GLASS STOREFRONT

-BLACKENED STANLESS STEEL PLATE

SILUETTA GRIS MARBLE
BLACKENED STANLESS STEEL PLATE
TUNDRA GREY MARBLE

BLACKENED STANLESS STEEL PLATE

BLACKENED STANLESS STEEL AND LOW-IRON SECURITY GLASS STOREFRONT

-BLACKENED STANLESS STEEL AND LOW-IRON SECURITY GLASS STOREFRONT -BLACKENED STANLESS STEEL CLADDING -NEW CONCRETE CURB

#### DETAILS





TUNDRA GRAY

BLACKENED STAINLESS STEEL



janson<mark>scuro</mark>™



### **REAR ELEVATIONS**









### ALLEY SECTION





7 - 9 Newbury Street Rear Alley Existing Conditions



7 - 9 Newbury Street Rear Alley Roof Existing Compressors



7 - 9 Newbury Street Rear Alley Roof Existing Fire Escape