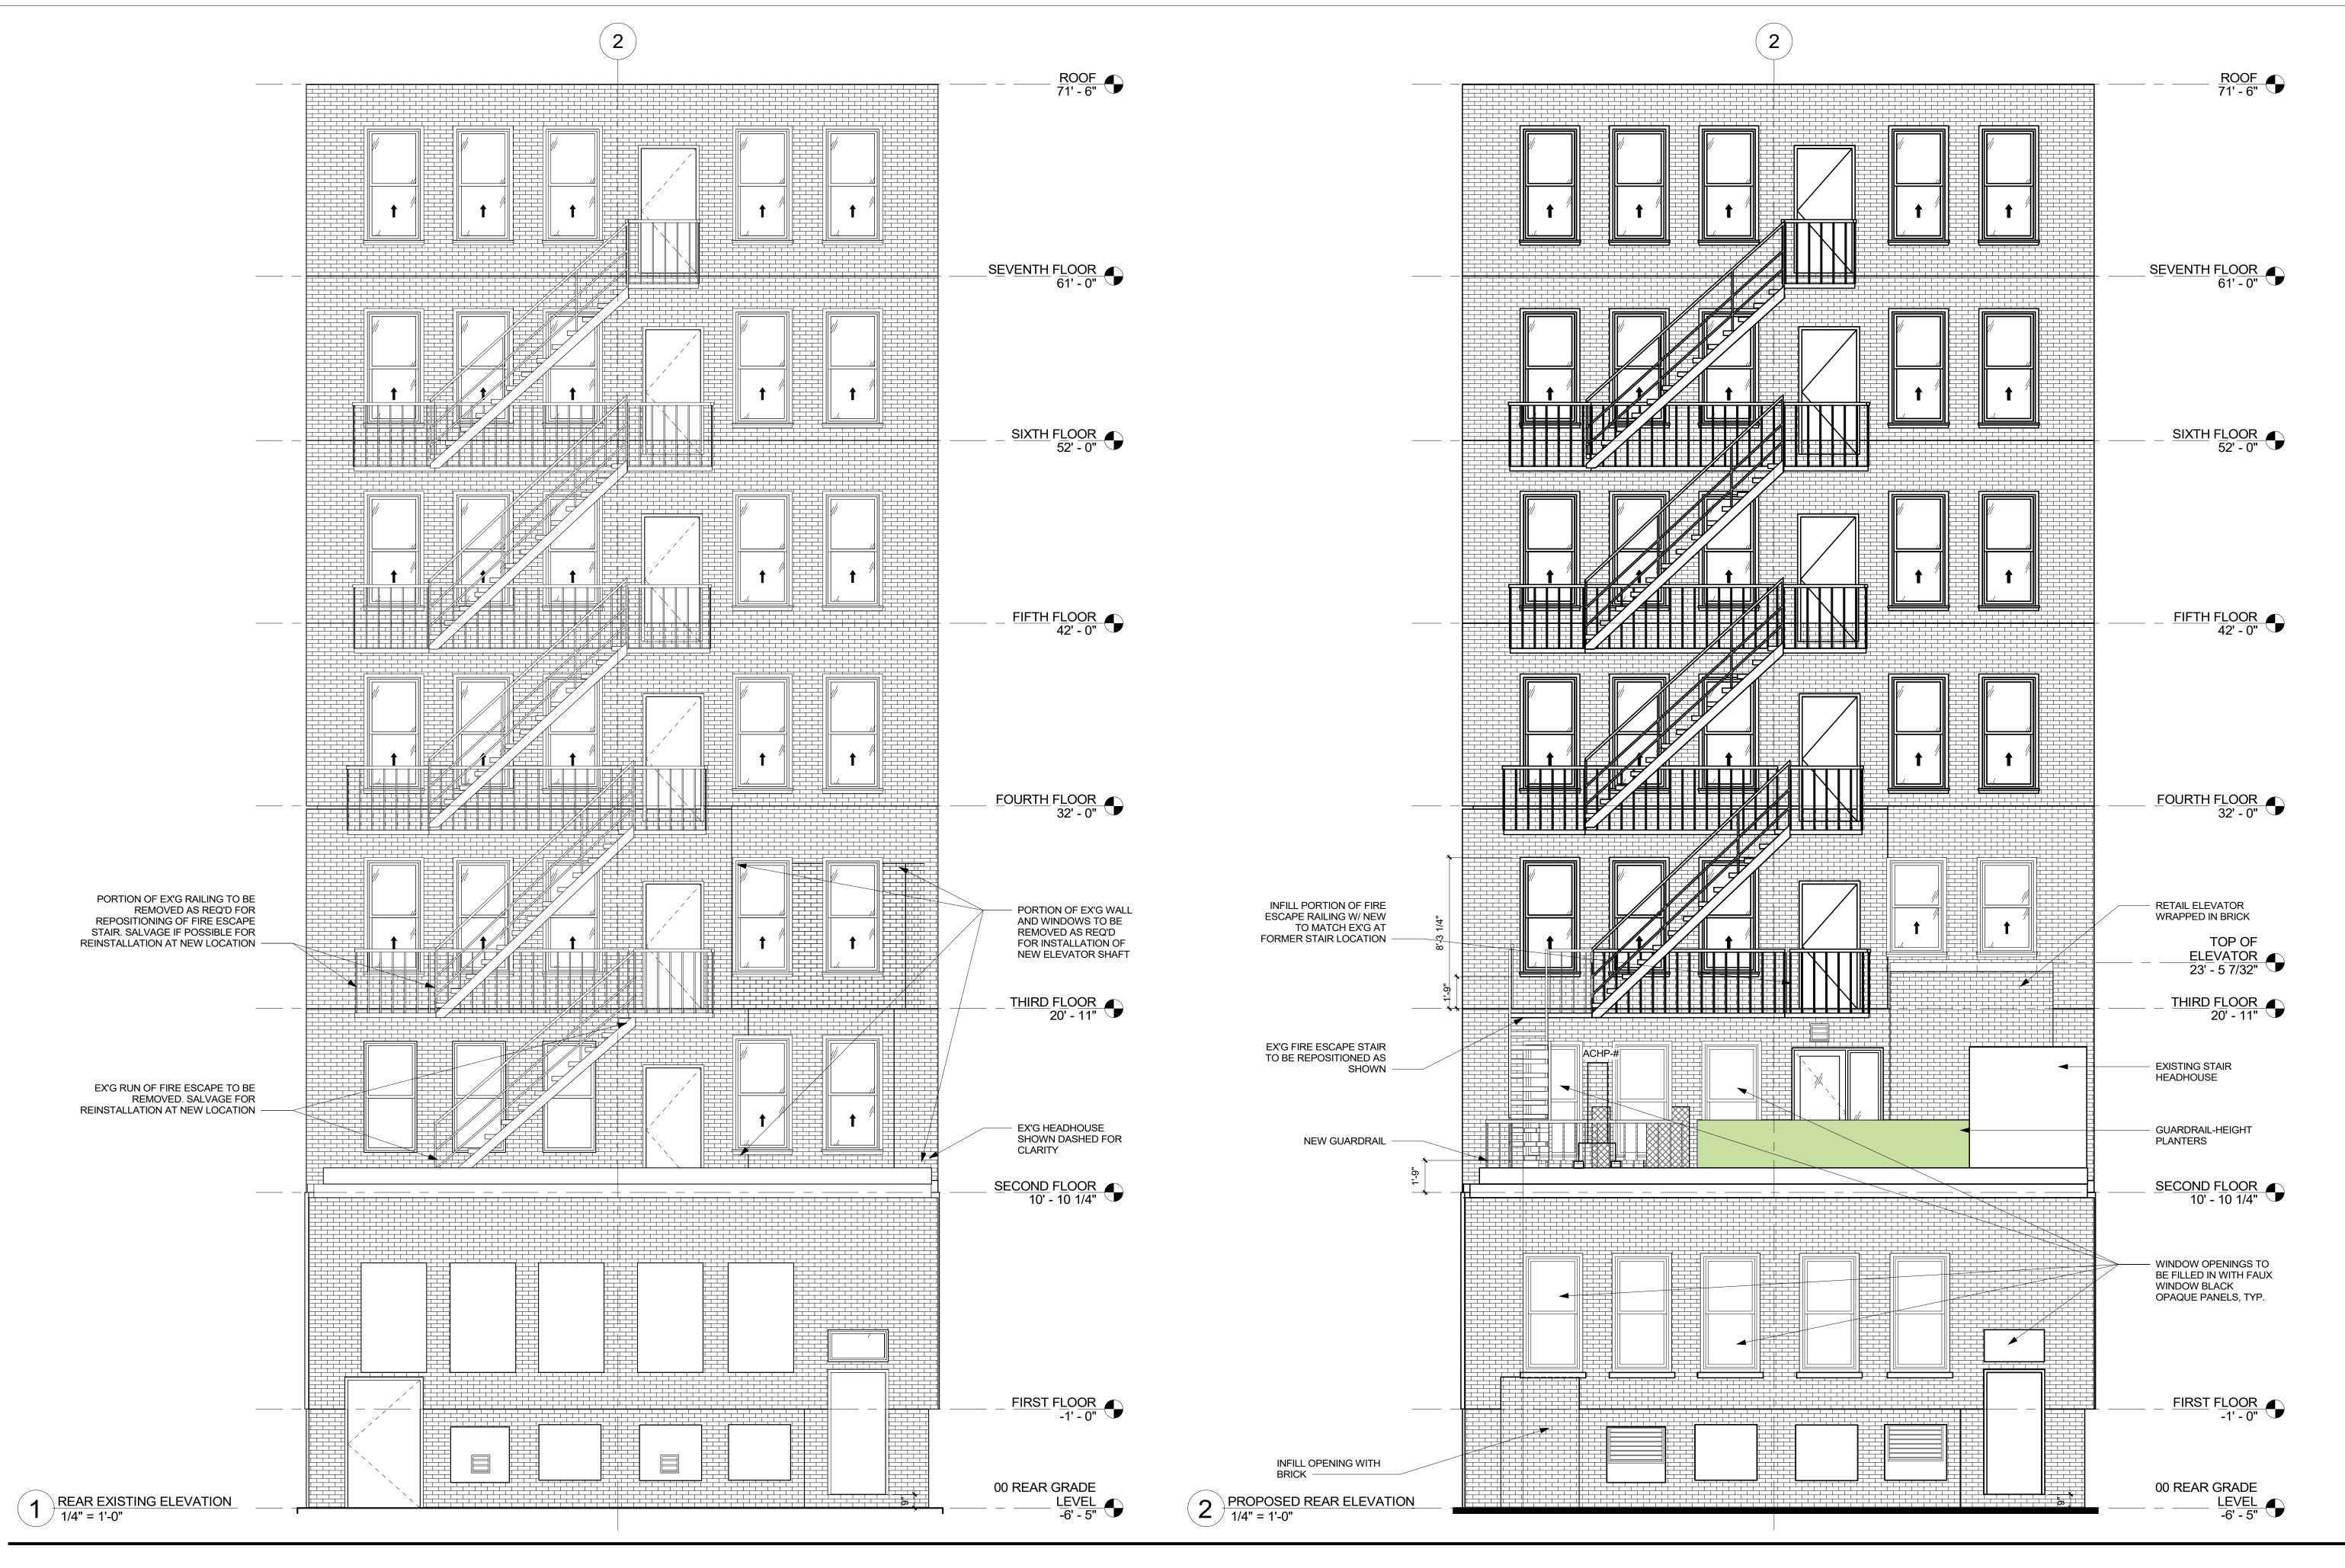

# DETAILS



janson<mark>scuro</mark>™







#### EXISTING SURROUND TO REMAIN

—SILUETTA GRIS MARBLE —BLACKENED STANLESS STEEL PLATE

-TUNDRA GREY MARBLE -BLACKENED STANLESS STEEL PLATE

BLACKENED STANLESS CLAD PANEL BLACKENED STANLESS STEEL AND LOW-IRON SECURITY GLASS STOREFRONT



SILUETTA GRIS - FLURRY CUT HONED MARBLE

BLACKENED STANLESS STEEL AND LOW-IRON SECURITY GLASS STOREFRONT

-BLACKENED STANLESS STEEL PLATE

SILUETTA GRIS MARBLE
BLACKENED STANLESS STEEL PLATE
TUNDRA GREY MARBLE

BLACKENED STANLESS STEEL PLATE

BLACKENED STANLESS STEEL AND LOW-IRON SECURITY GLASS STOREFRONT

-BLACKENED STANLESS STEEL AND LOW-IRON SECURITY GLASS STOREFRONT -BLACKENED STANLESS STEEL CLADDING -NEW CONCRETE CURB

#### DETAILS





TUNDRA GRAY

BLACKENED STAINLESS STEEL



janson<mark>scuro</mark>™



### **REAR ELEVATIONS**









### ALLEY SECTION





7 - 9 Newbury Street Rear Alley Existing Conditions



7 - 9 Newbury Street Rear Alley Roof Existing Compressors



7 - 9 Newbury Street Rear Alley Roof Existing Fire Escape