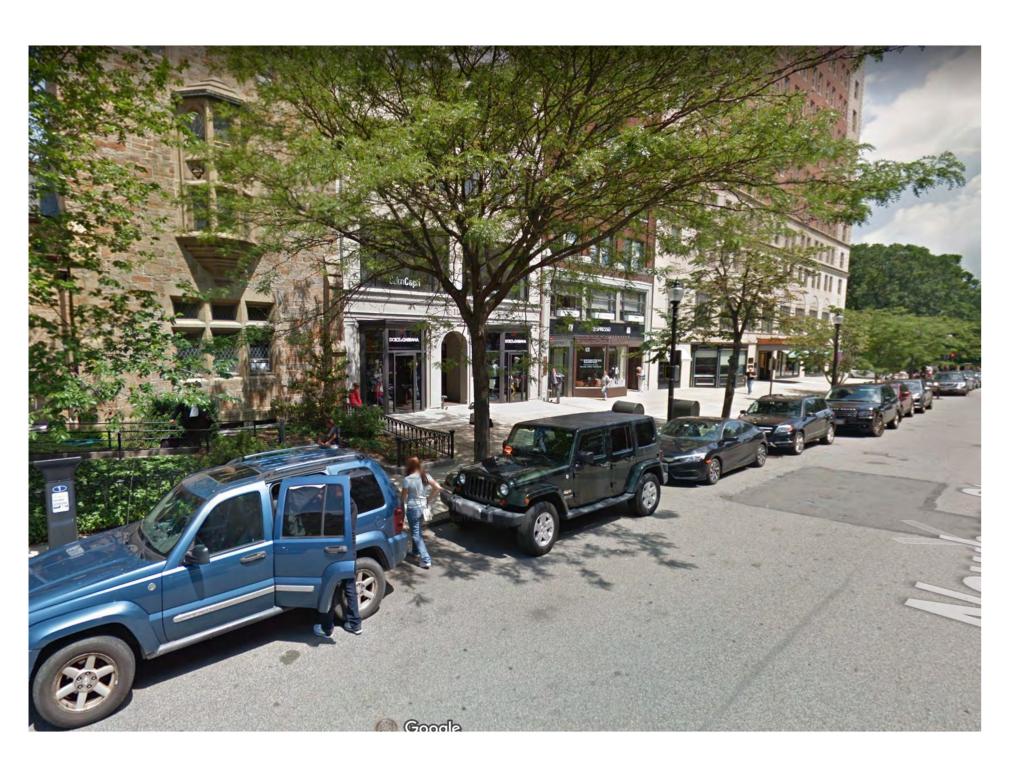

### EXISTING PHOTOS











#### FIRST FLOOR PARTITION PLAN









### SECOND FLOOR PARTITION PLAN









### FRONT ELEVATIONS

janson<mark>scuro</mark>™





#### ENLARGED FRONT ELEVATION









### STOREFRONT RENDERING







### STOREFRONT RENDERING







#### DETAILS



janson<mark>scuro</mark>™







#### EXISTING SURROUND TO REMAIN

—SILUETTA GRIS MARBLE —BLACKENED STANLESS STEEL PLATE

-TUNDRA GREY MARBLE -BLACKENED STANLESS STEEL PLATE

BLACKENED STANLESS CLAD PANEL BLACKENED STANLESS STEEL AND LOW-IRON SECURITY GLASS STOREFRONT



SILUETTA GRIS - FLURRY CUT HONED MARBLE

BLACKENED STANLESS STEEL AND LOW-IRON SECURITY GLASS STOREFRONT

-BLACKENED STANLESS STEEL PLATE

SILUETTA GRIS MARBLE
BLACKENED STANLESS STEEL PLATE
TUNDRA GREY MARBLE

BLACKENED STANLESS STEEL PLA