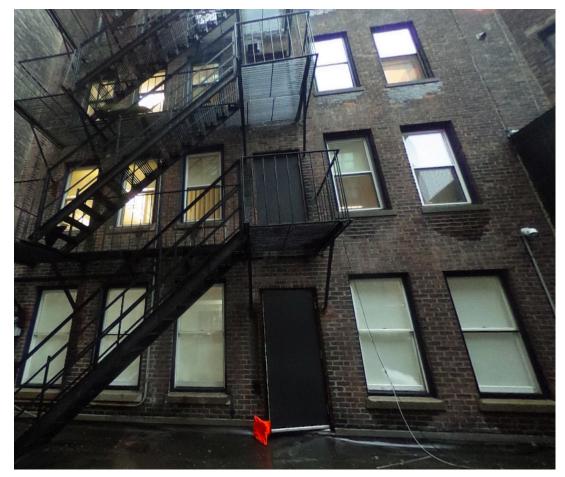

### ALLEY SECTION

7 - 9 Newbury Street Rear Alley Existing Conditions

7 - 9 Newbury Street Rear Alley Roof Existing Compressors

7 - 9 Newbury Street Rear Alley Roof Existing Fire Escape