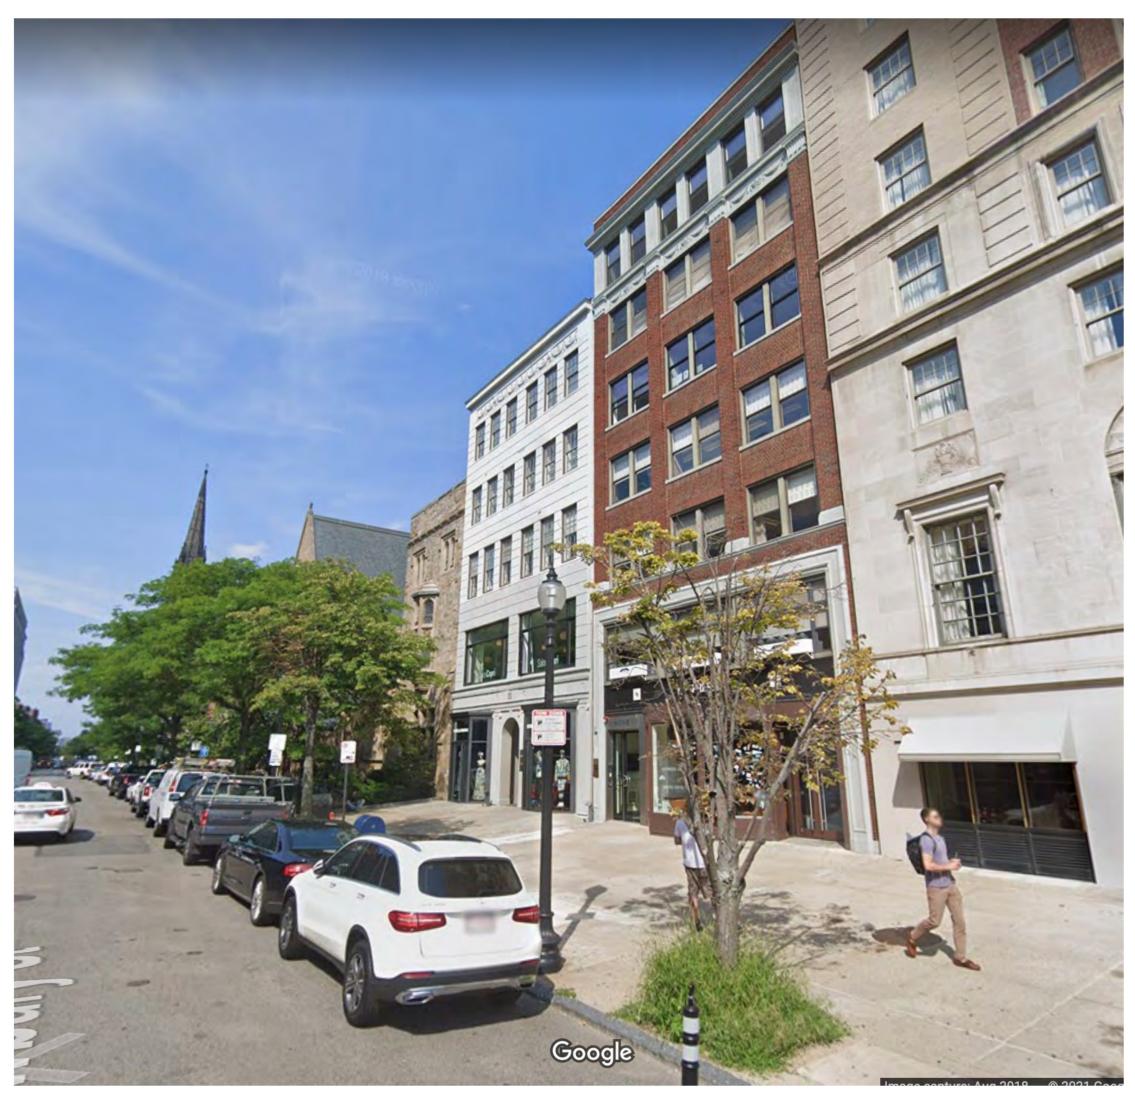

### EXISTING PHOTOS











#### FIRST FLOOR PARTITION PLAN









### SECOND FLOOR PARTITION PLAN









### FRONT ELEVATIONS

janson<mark>scuro</mark>™





#### ENLARGED FRONT ELEVATION









### STOREFRONT RENDERING







### STOREFRONT RENDERING







#### DETAILS



janson<mark>scuro</mark>™







#### EXISTING SURROUND TO REMAIN

—SILUETTA GRIS MARBLE —BLACKENED STANLESS STEEL PLATE

-TUNDRA GREY MARBLE -BLACKENED STANLESS STEEL PLATE

BLACKENED STANLESS CLAD PANEL BLACKENED STANLESS STEEL AND LOW-IRON SECURITY GLASS STOREFRONT



SILUETTA GRIS - FLURRY CUT HONED MARBLE

BLACKENED STANLESS STEEL AND LOW-IRON SECURITY GLASS STOREFRONT

-BLACKENED STANLESS STEEL PLATE

SILUETTA GRIS MARBLE
BLACKENED STANLESS STEEL PLATE
TUNDRA GREY MARBLE

BLACKENED STANLESS STEEL PLATE