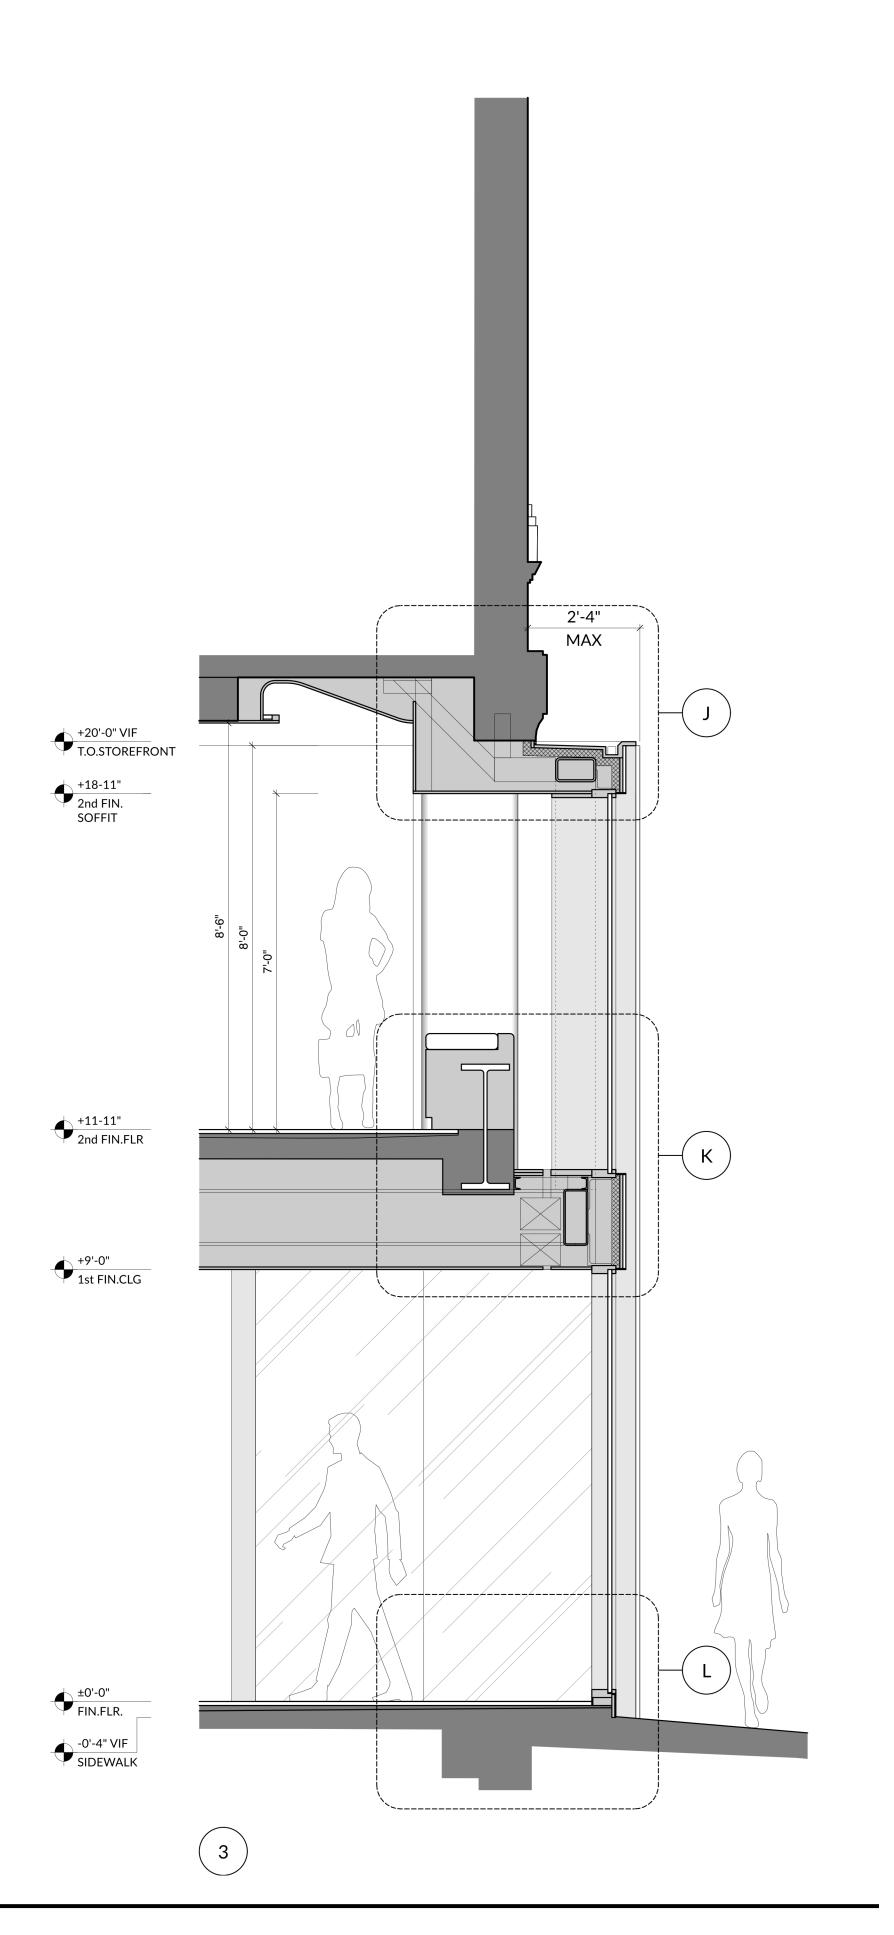

#### DETAILS

janson<mark>scuro</mark>™

#### DETAILS

TUNDRA GRAY

BLACKENED STAINLESS STEEL

janson<mark>scuro</mark>™