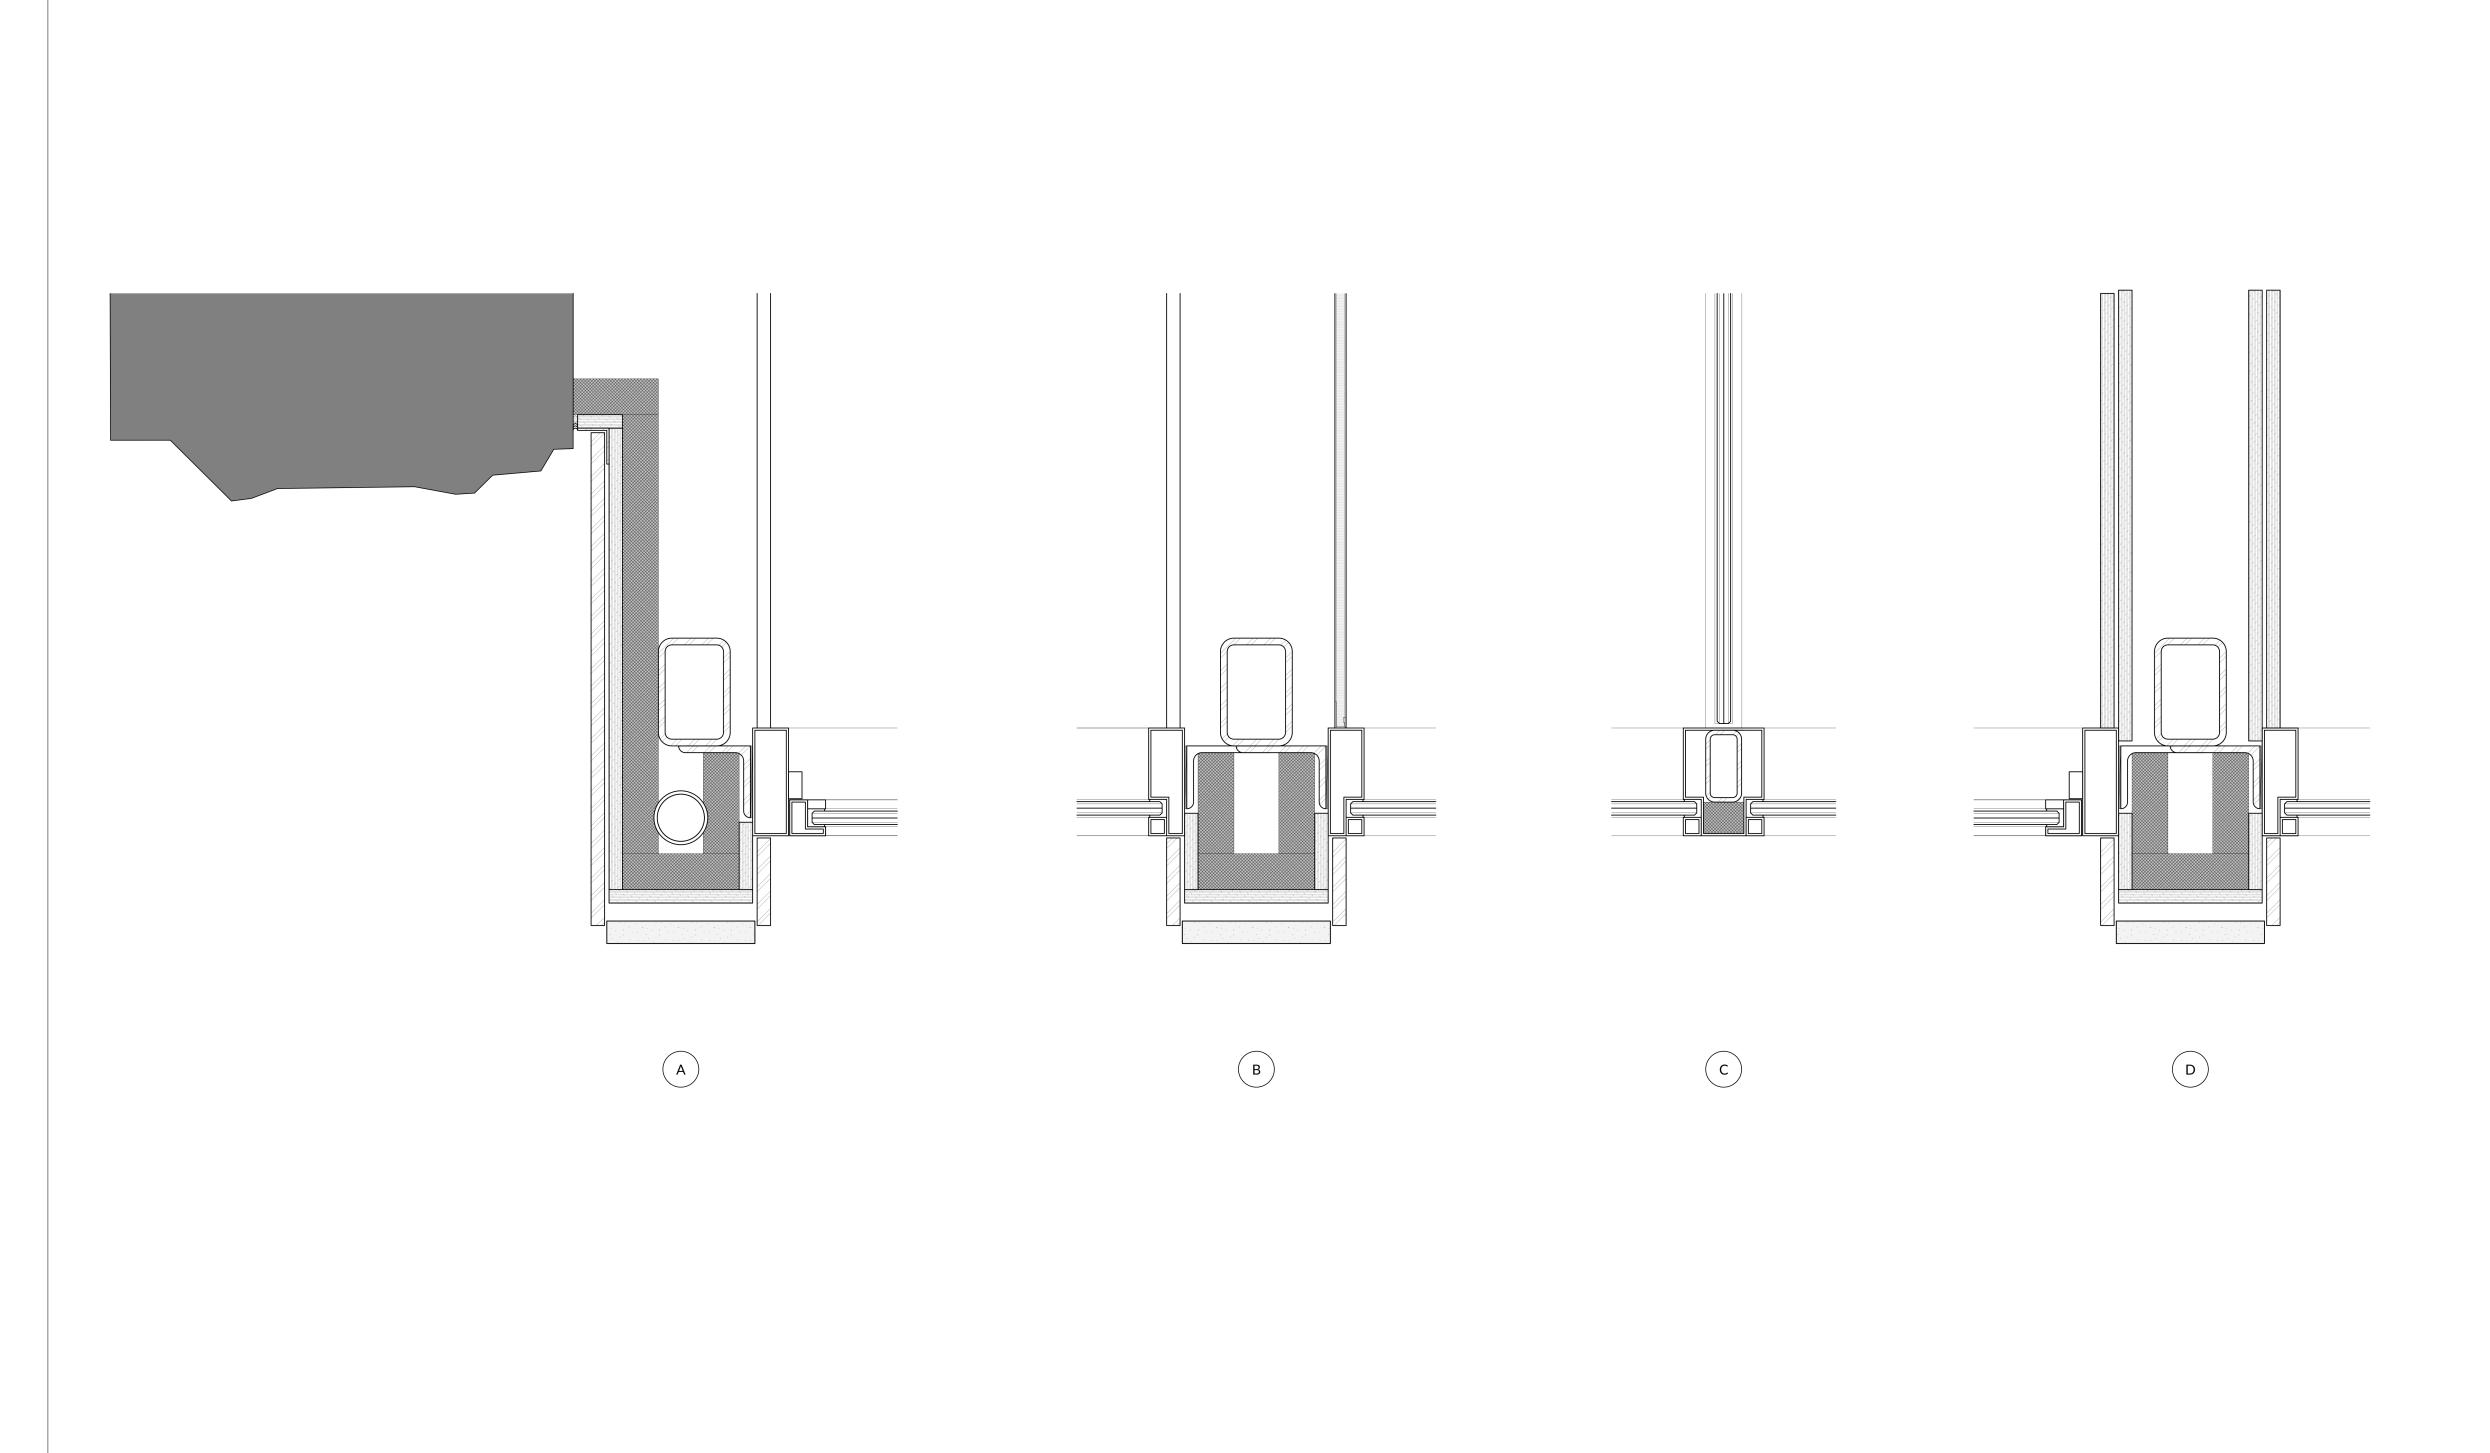

### EXISTING PHOTOS











#### FIRST FLOOR PARTITION PLAN









### SECOND FLOOR PARTITION PLAN









### FRONT ELEVATIONS

janson<mark>scuro</mark>™





#### ENLARGED FRONT ELEVATION









### STOREFRONT RENDERING







### STOREFRONT RENDERING







#### DETAILS



janson<mark>scuro</mark>™







#### EXISTING SURROUND TO REMAIN

—SILUETTA GRIS MARBLE —BLACKENED STANLESS STEEL PLATE

-TUNDRA GREY MARBLE -BLACKENED STANLESS STEEL PLATE

BLACKENED STANLESS CLAD PANEL BLACKENED STANLESS STEEL AND LOW-IRON SECURITY GLASS STOREFRONT



SILUETTA GRIS - FLURRY CUT HONED MARBLE

BLACKENED STANLESS STEEL AND LOW-IRON SECURITY GLASS STOREFRONT

-BLACKENED STANLESS STEEL PLATE

SILUETTA GRIS MARBLE
BLACKENED STANLESS STEEL PLATE
TUNDRA GREY MARBLE

BLACKENED STANLESS STEEL PLATE

BLACKENED STANLESS STEEL AND LOW-IRON SECURITY GLASS STOREFRONT

-BLACKENED STANLESS STEEL AND LOW-IRON SECURITY GLASS STOREFRONT -BLACKENED STANLESS STEEL CLADDING -NEW CONCRETE CURB

#### DETAILS





TUNDRA GRAY

BLACKENED STAINLESS STEEL



janson<mark>scuro</mar