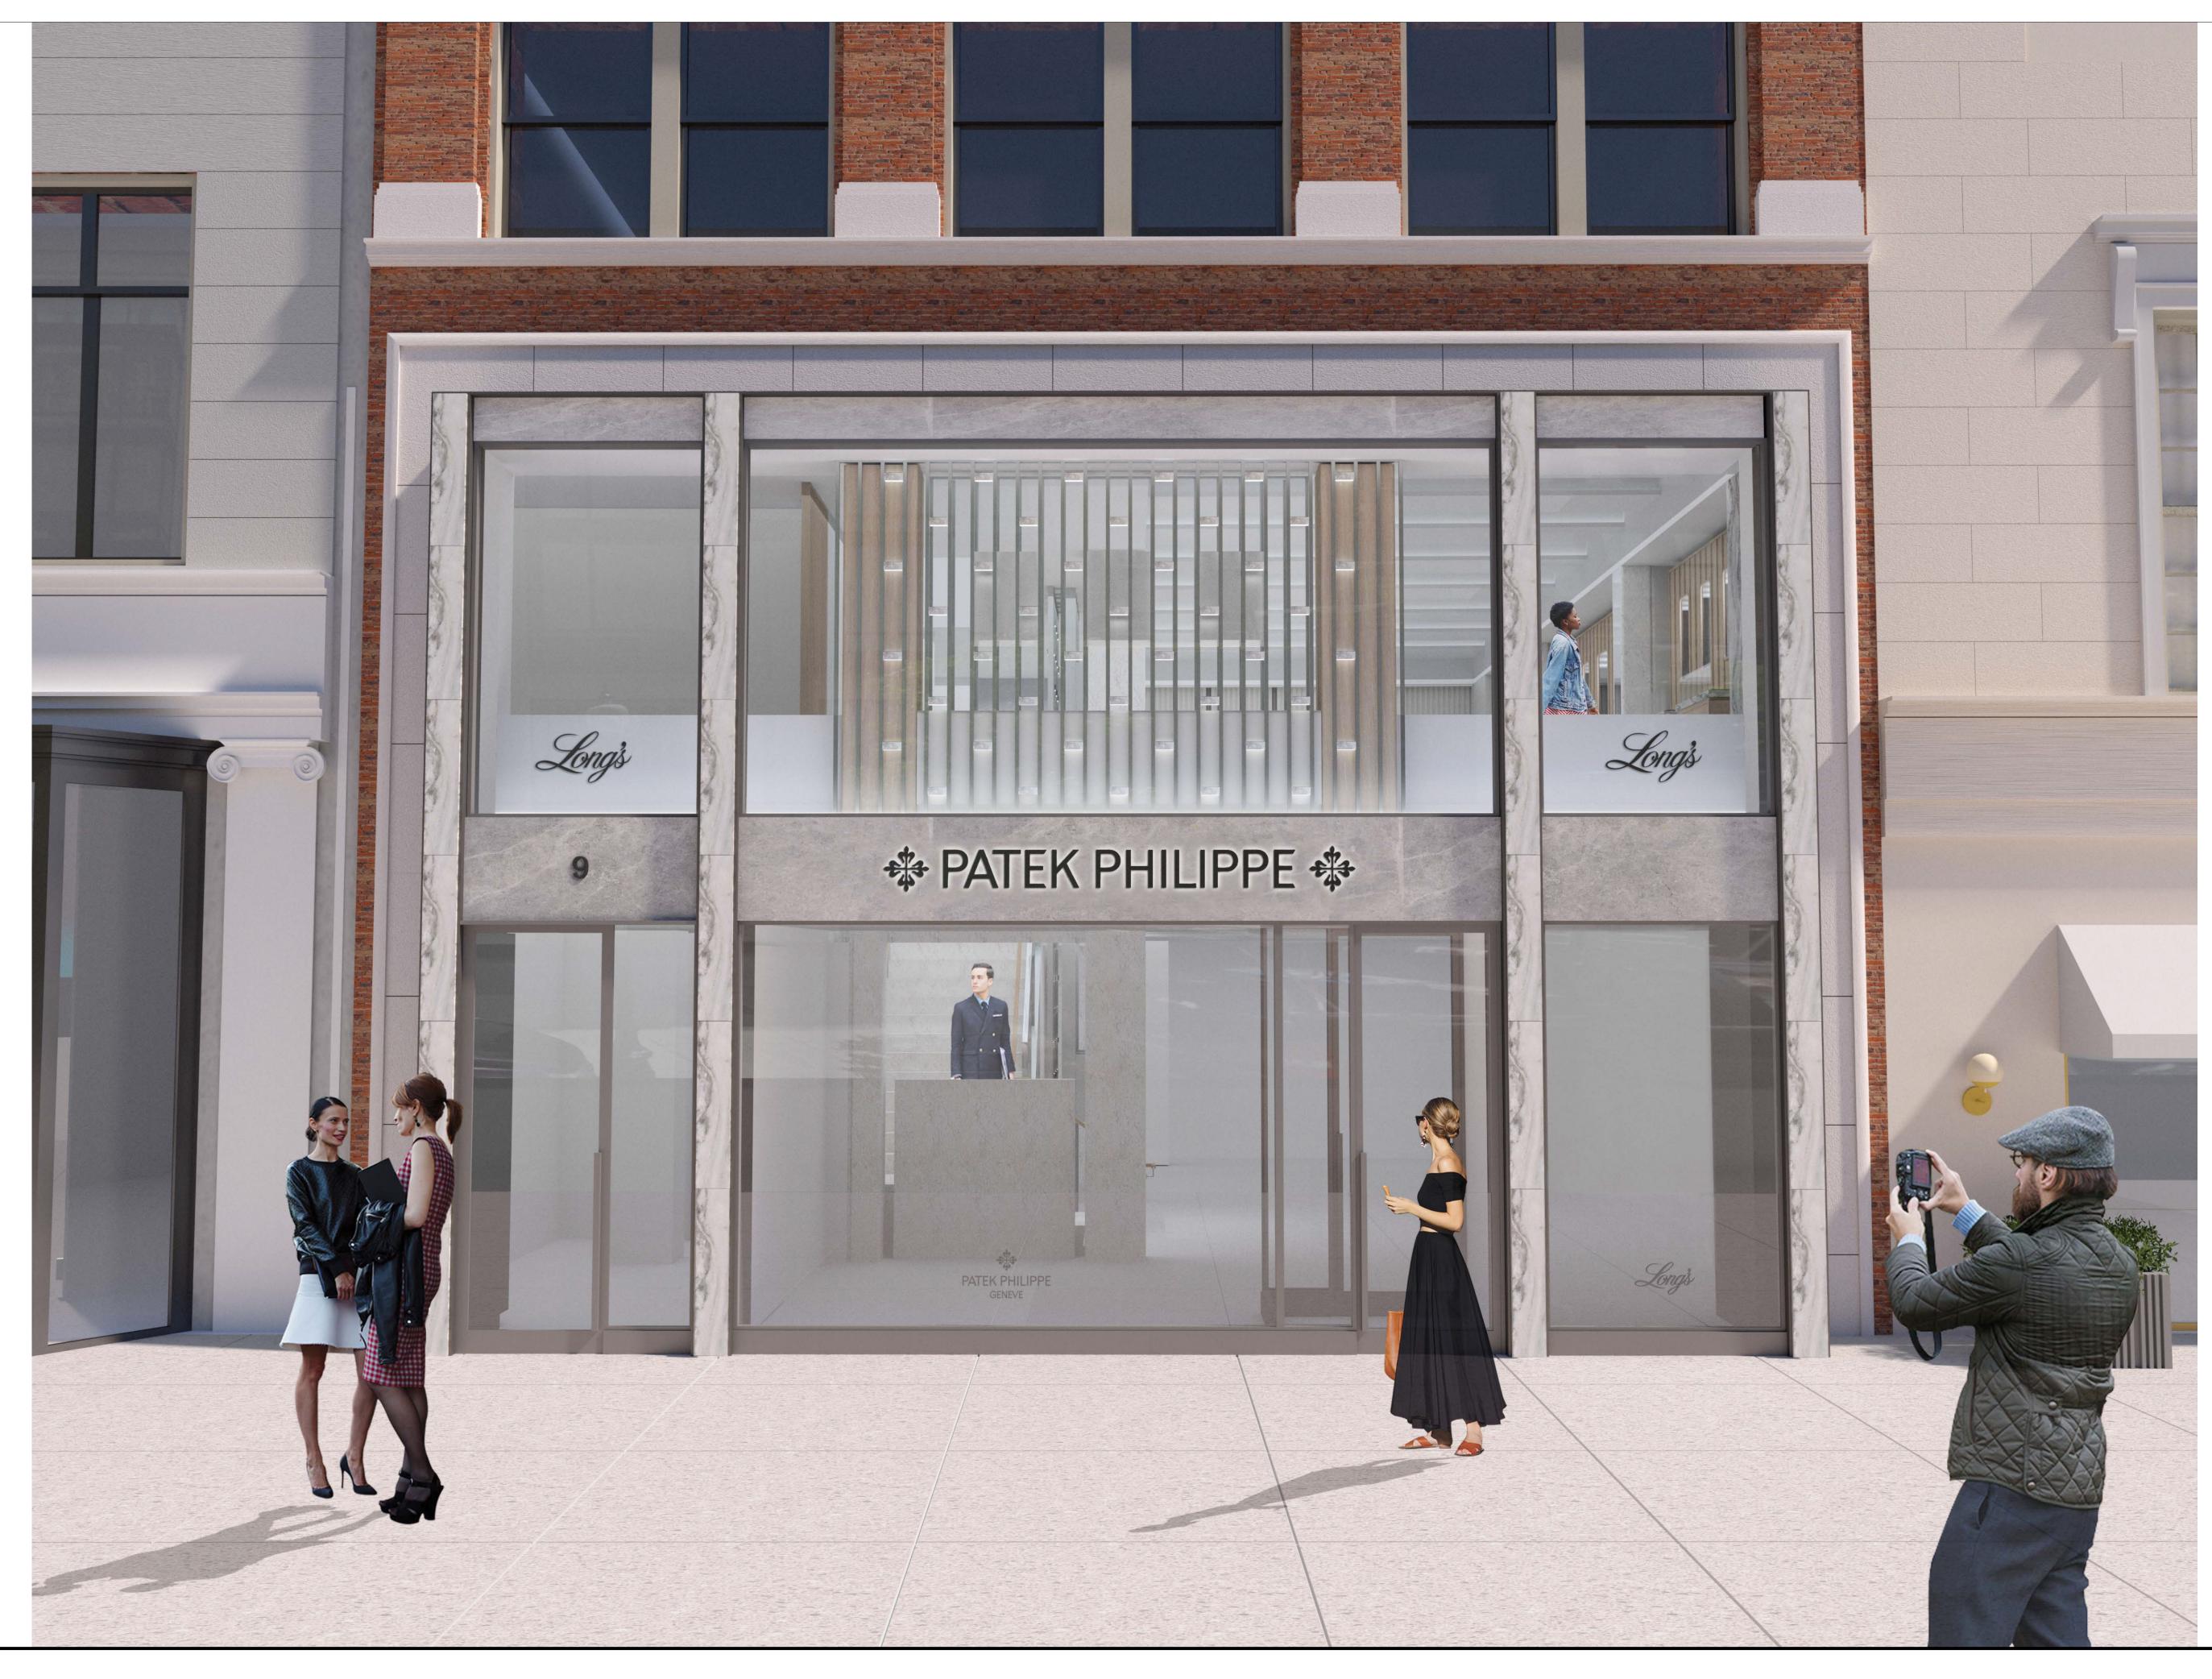

### EXISTING PHOTOS











#### FIRST FLOOR PARTITION PLAN









### SECOND FLOOR PARTITION PLAN









### FRONT ELEVATIONS

janson<mark>scuro</mark>™





#### ENLARGED FRONT ELEVATION









### STOREFRONT RENDERING







### STOREFRONT RENDERING







#### DETAILS



janson<mark>scuro</mark>™







#### EXISTING SURROUND TO REMAIN

—SILUETTA GRIS MARBLE —BLACKENED STANLESS STEEL PLATE

-TUNDRA GREY MARBLE -BLACKENED STANLESS STEEL PLATE

BLACKENED STANLESS CLAD PANEL BLACKENED STANLESS STEEL AND LOW-IRON SECURITY GLASS STOREFRONT



SILUETTA GRIS - FLURRY CUT HONED MARBLE

BLACKENED STANLESS STEEL AND LOW-IRON SECURITY GLASS STOREFRONT

-BLACKENED STANLESS STEEL PLATE

SILUETTA GRIS MARBLE
BLACKENED STANLESS STEEL PLATE
TUNDRA GREY MARBLE

BLACKENED STANLESS STEEL PLATE

BLACKENED STANLESS STEEL AND LOW-IRON SECURITY GLASS STOREFRONT

-BLACKENED STANLESS STEEL AND LOW-IRON SECURITY GLASS STOREFRONT -BLACKENED STANLESS STEEL CLADDING -NEW CONCRETE CURB

#### DETAILS