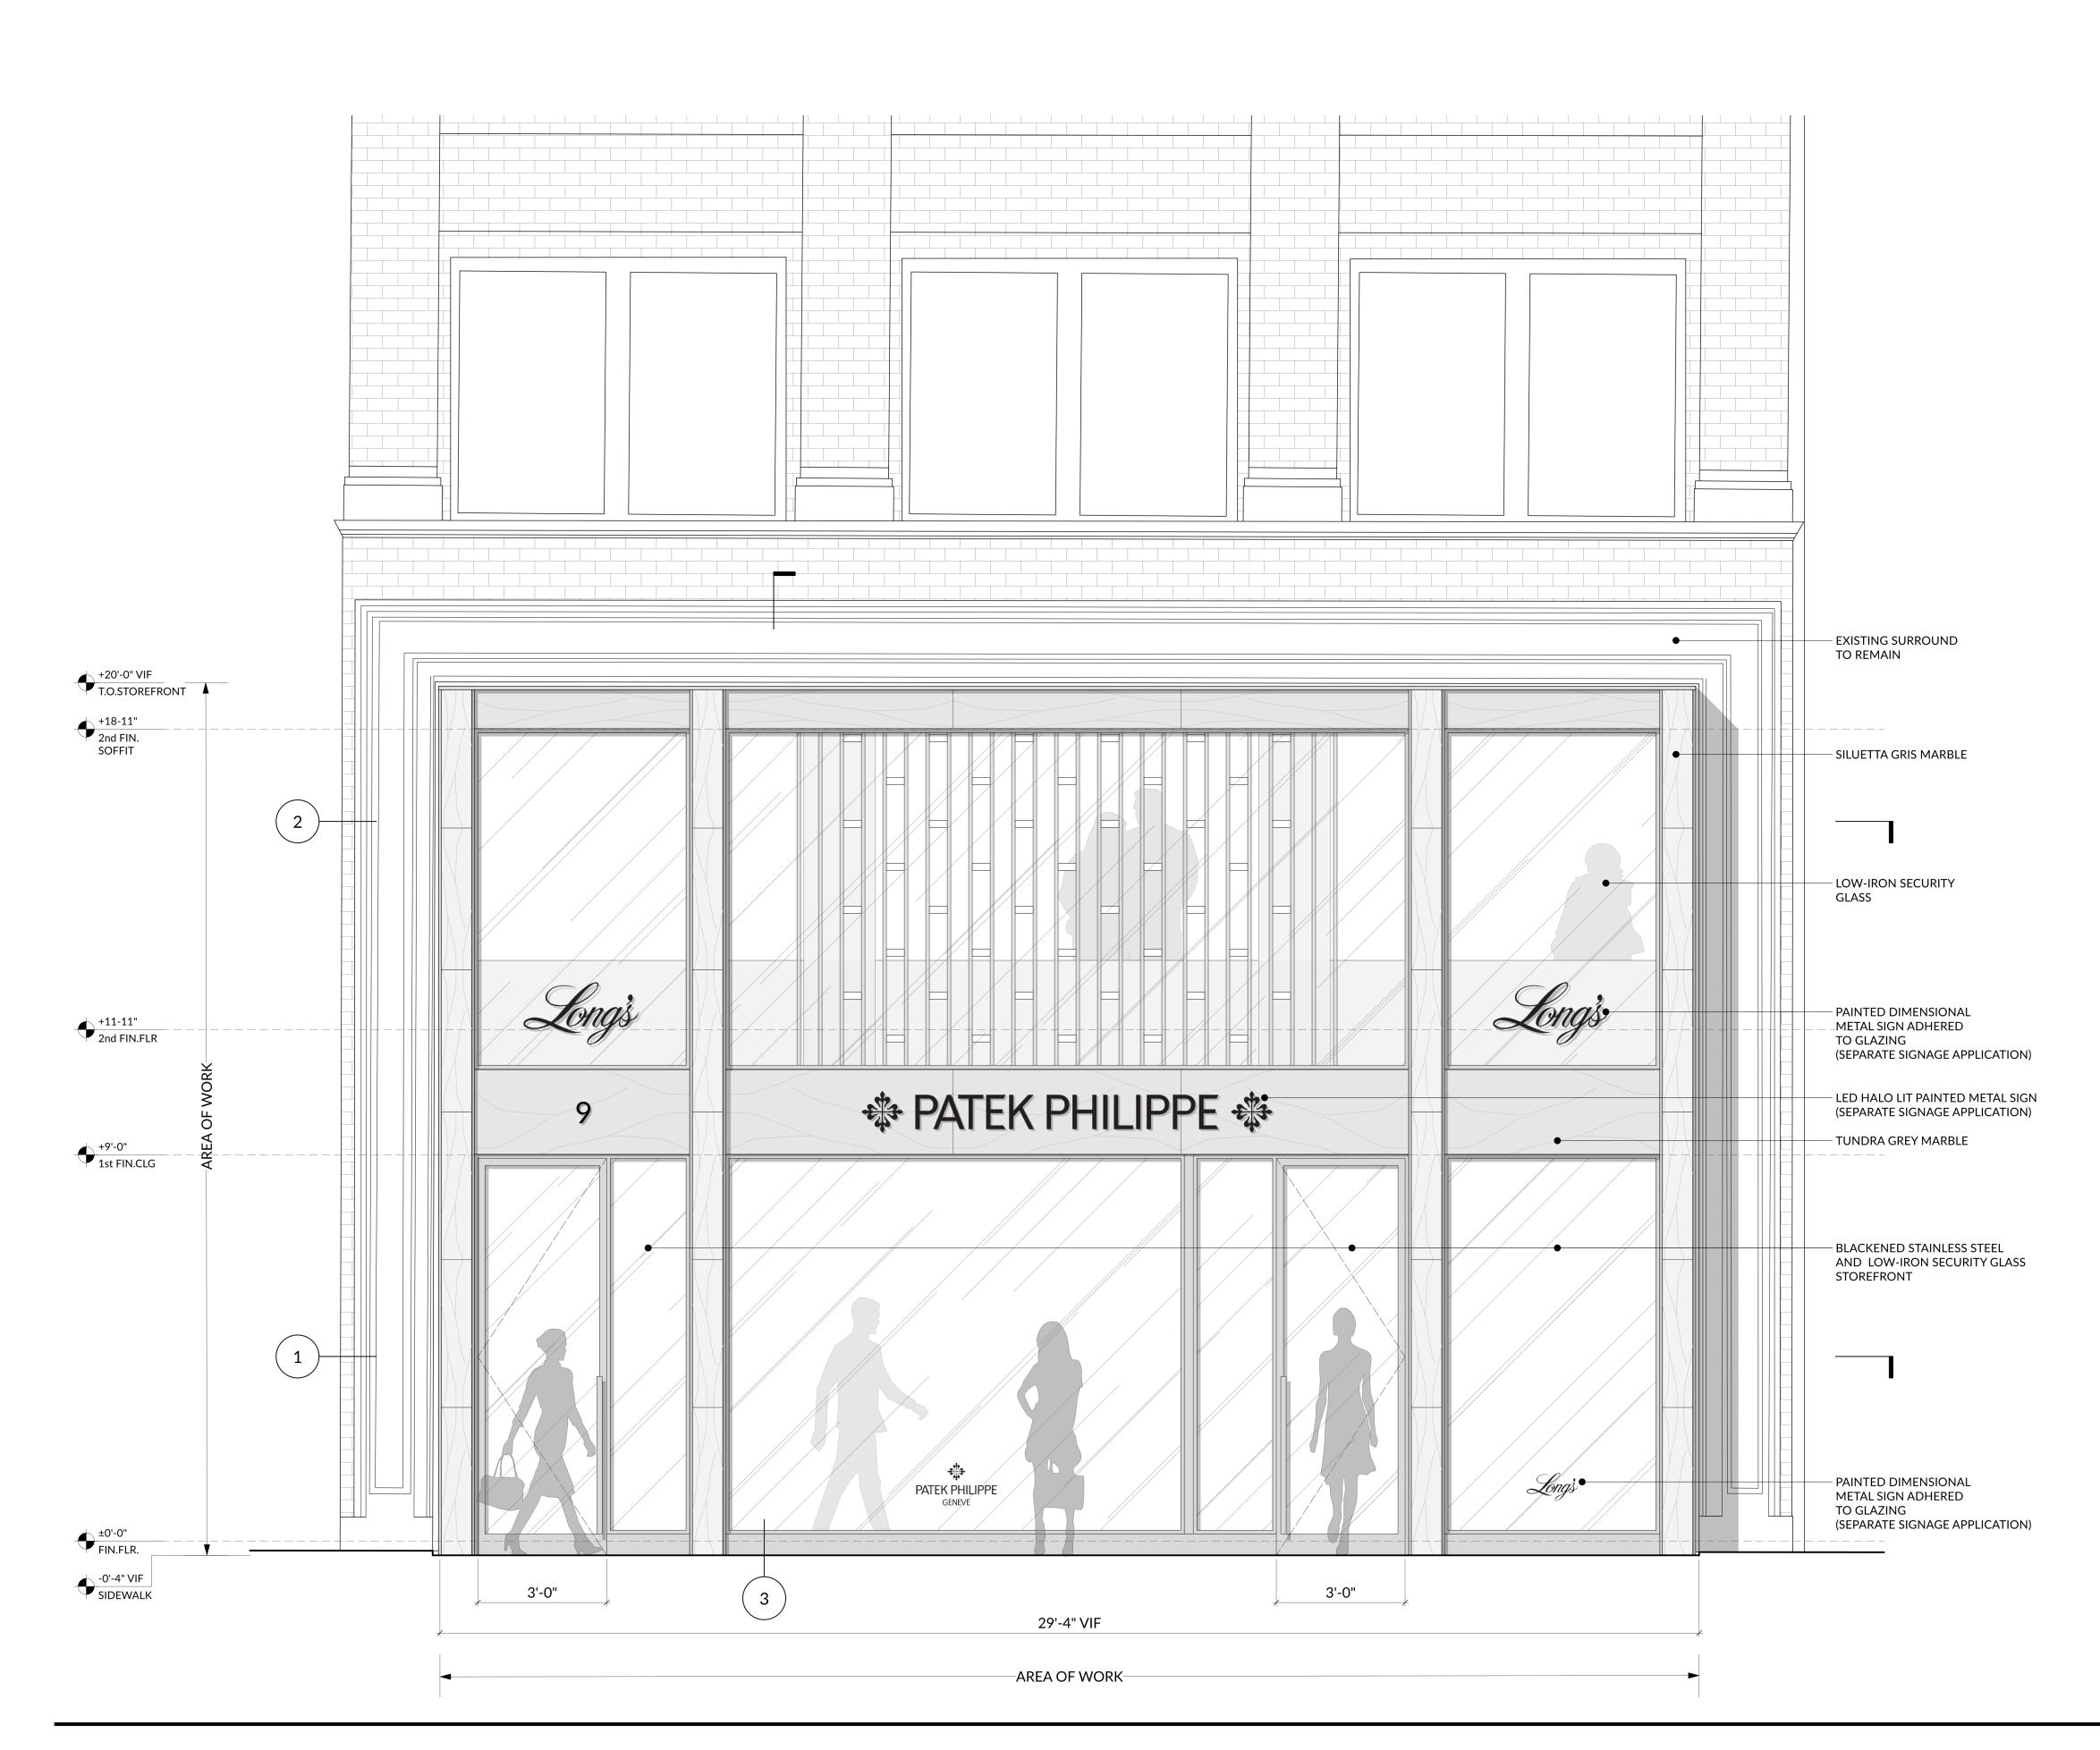

### FRONT ELEVATIONS

janson<mark>scuro</mark>™

#### EXISTING SURROUND TO REMAIN

—SILUETTA GRIS MARBLE —BLACKENED STANLESS STEEL PLATE

-TUNDRA GREY MARBLE -BLACKENED STANLESS STEEL PLATE

BLACKENED STANLESS CLAD PANEL BLACKENED STANLESS STEEL AND LOW-IRON SECURITY GLASS STOREFRONT

SILUETTA GRIS - FLURRY CUT HONED MARBLE

BLACKENED STANLESS STEEL AND LOW-IRON SECURITY GLASS STOREFRONT

-BLACKENED STANLESS STEEL PLATE

SILUETTA GRIS MARBLE
BLACKENED STANLESS STEEL PLATE
TUNDRA GREY MARBLE

BLACKENED STANLESS STEEL PLATE

BLACKENED STANLESS STEEL AND LOW-IRON SECURITY GLASS STOREFRONT

-BLACKENED STANLESS STEEL AND LOW-IRON SECURITY GLASS STOREFRONT -BLACKENED STANLESS STEEL CLADDING -NEW CONCRETE CURB