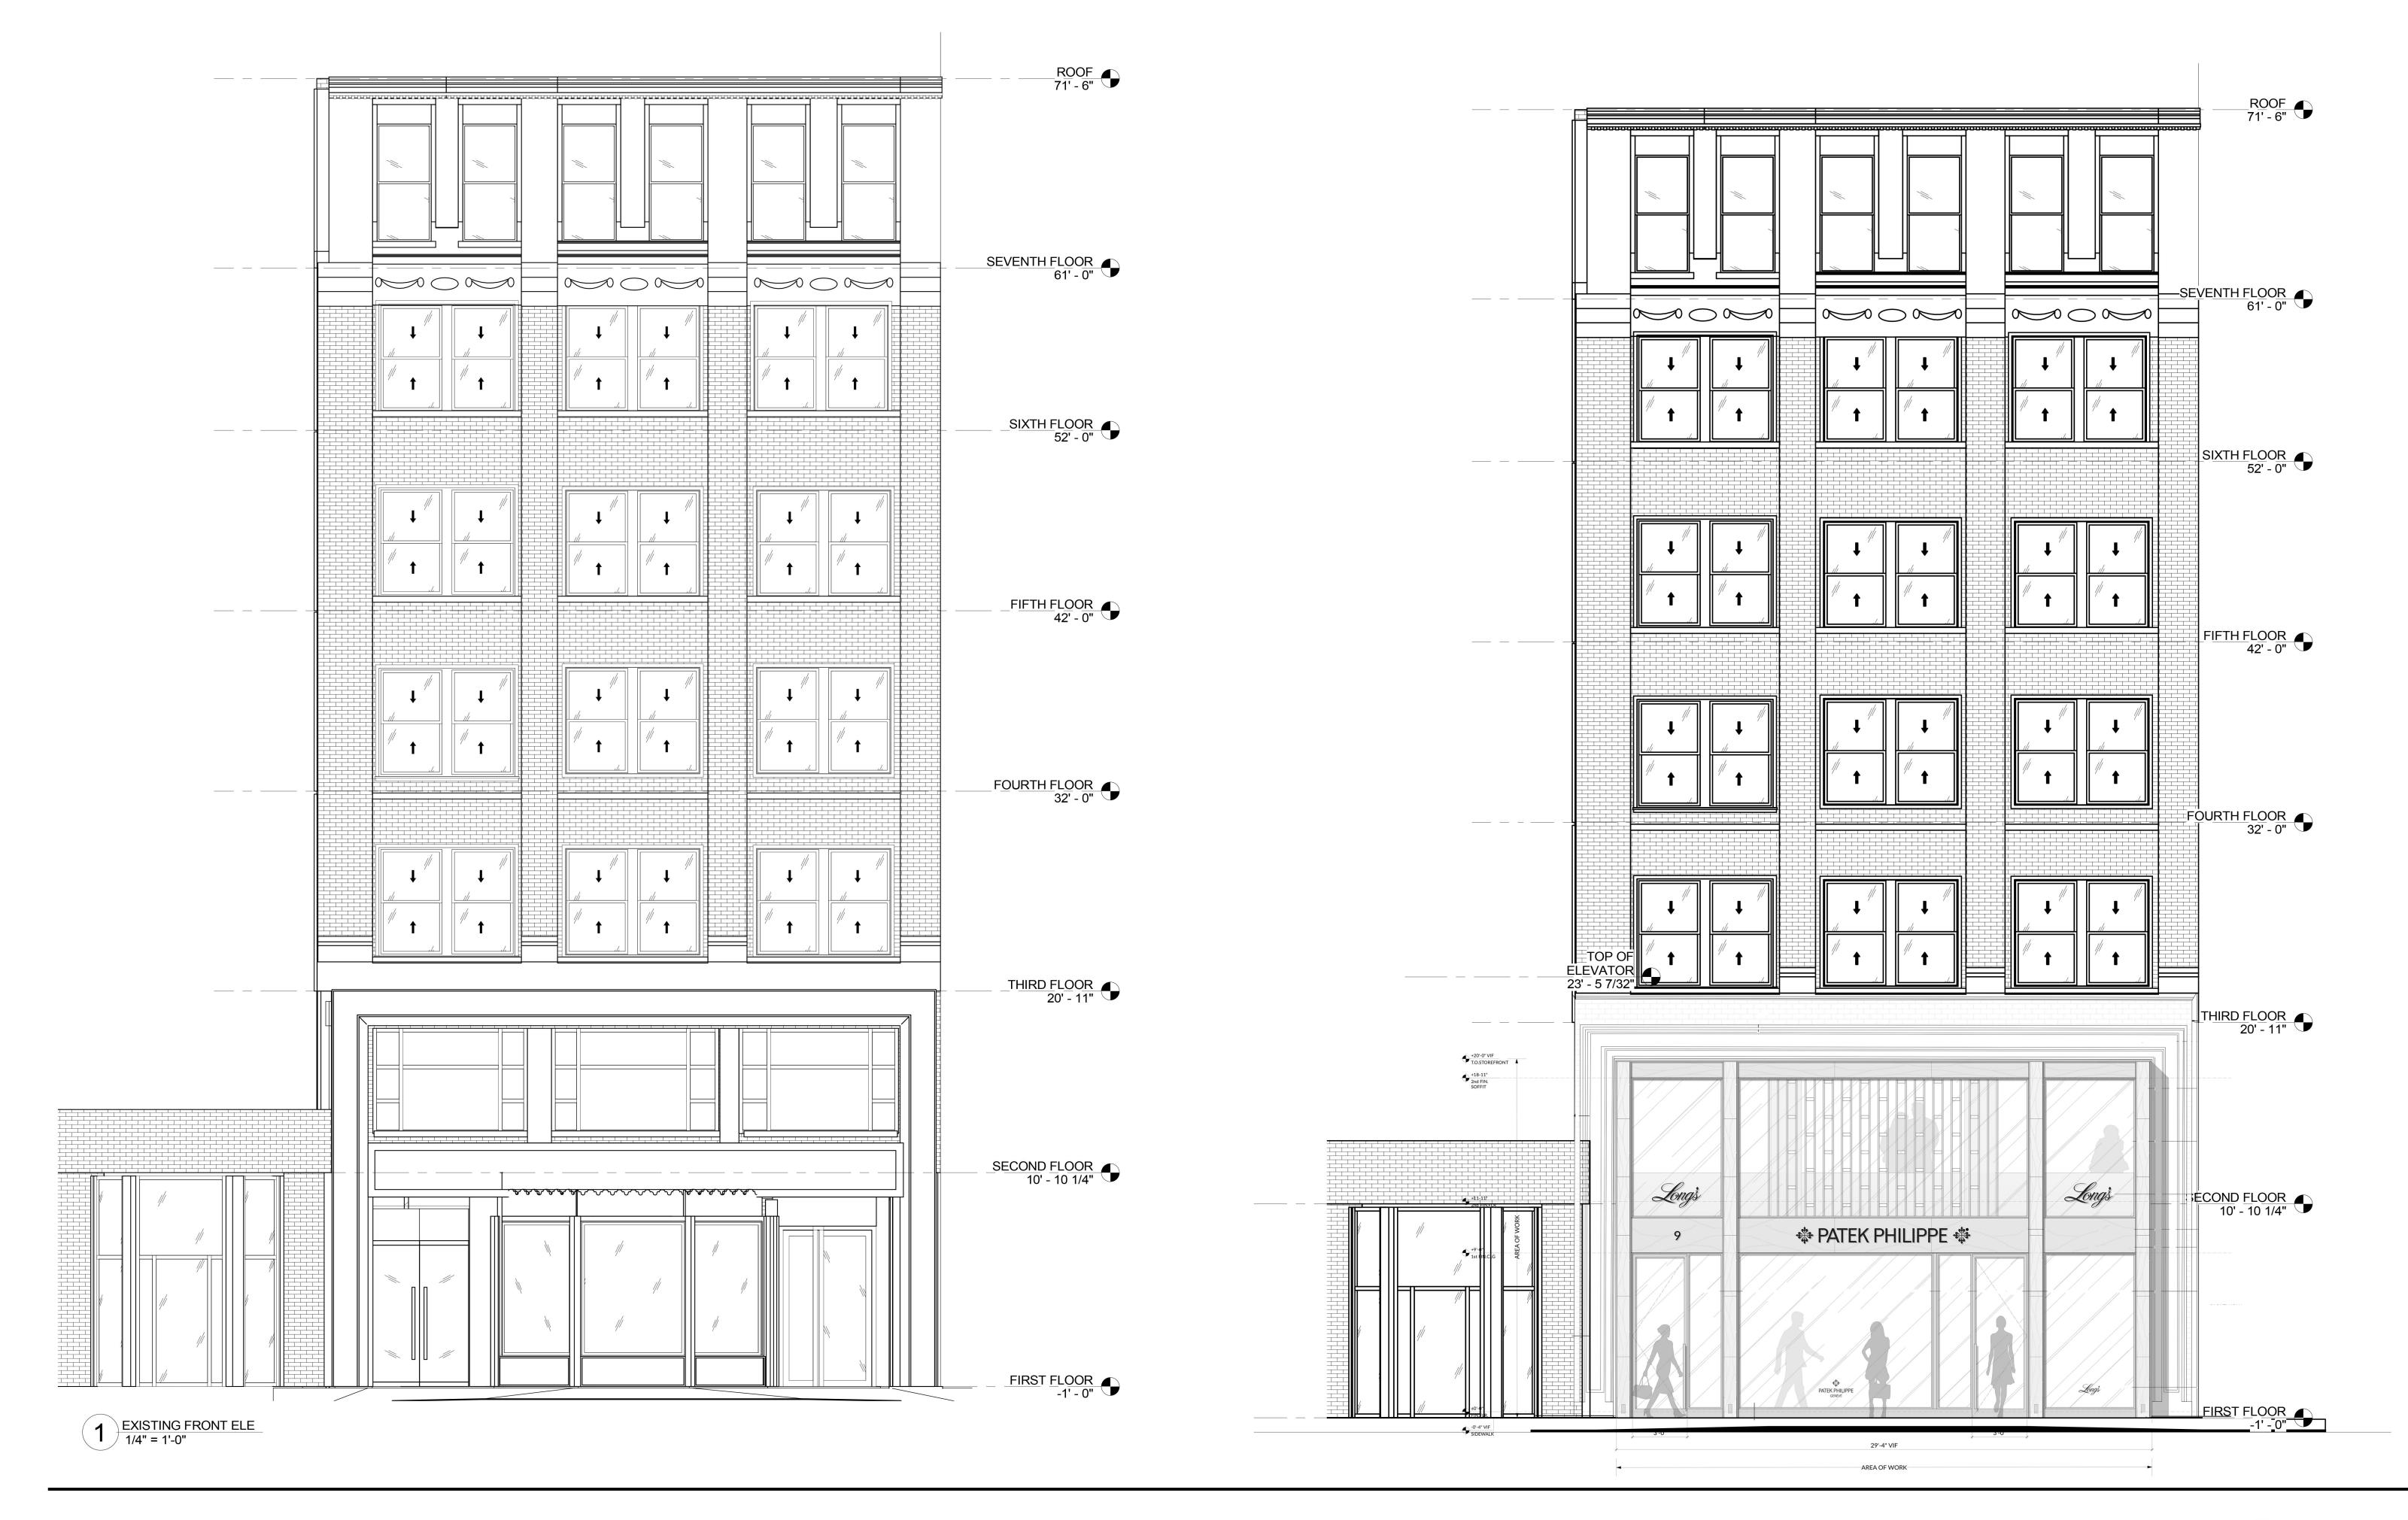

### EXISTING PHOTOS











#### FIRST FLOOR PARTITION PLAN









### SECOND FLOOR PARTITION PLAN









### FRONT ELEVATIONS

janson<mark>scuro</mark>™





#### ENLARGED FRONT ELEVATION









### STOREFRONT RENDERING







### STOREFRONT RENDERING







#### DETAILS



janson<mark>scuro</mark>™







#### EXISTING SURROUND TO REMAIN

—SILUETTA GRIS MARBLE —BLACKENED STANLESS STEEL PLATE

-TUNDRA GREY MARBLE -BLACKENED STANLESS STEEL PLATE

BLACKENED STANLESS CLAD PANEL BLACKENED STANLESS STEEL AND LOW-IRON SECURITY GLASS STOREFRONT



SILUETTA GRIS - FLURRY CUT HONED MARBLE

BLACKENED STANLESS STEEL AND LOW-IRON SECURITY GLASS STOREFRONT

-BLACKENED STANLESS STEEL PLATE

SILUETTA GRIS MARBLE
BLACKENED STANLESS STEEL PLATE
TUNDRA GREY MARBLE

BLACKENED STANLESS STEEL PLATE

BLACKENED STANLESS STEEL AND LOW-IRON SECURITY GLASS STOREFRONT

-BLACKENED STANLESS STEEL AND LOW-IRON SECURIT