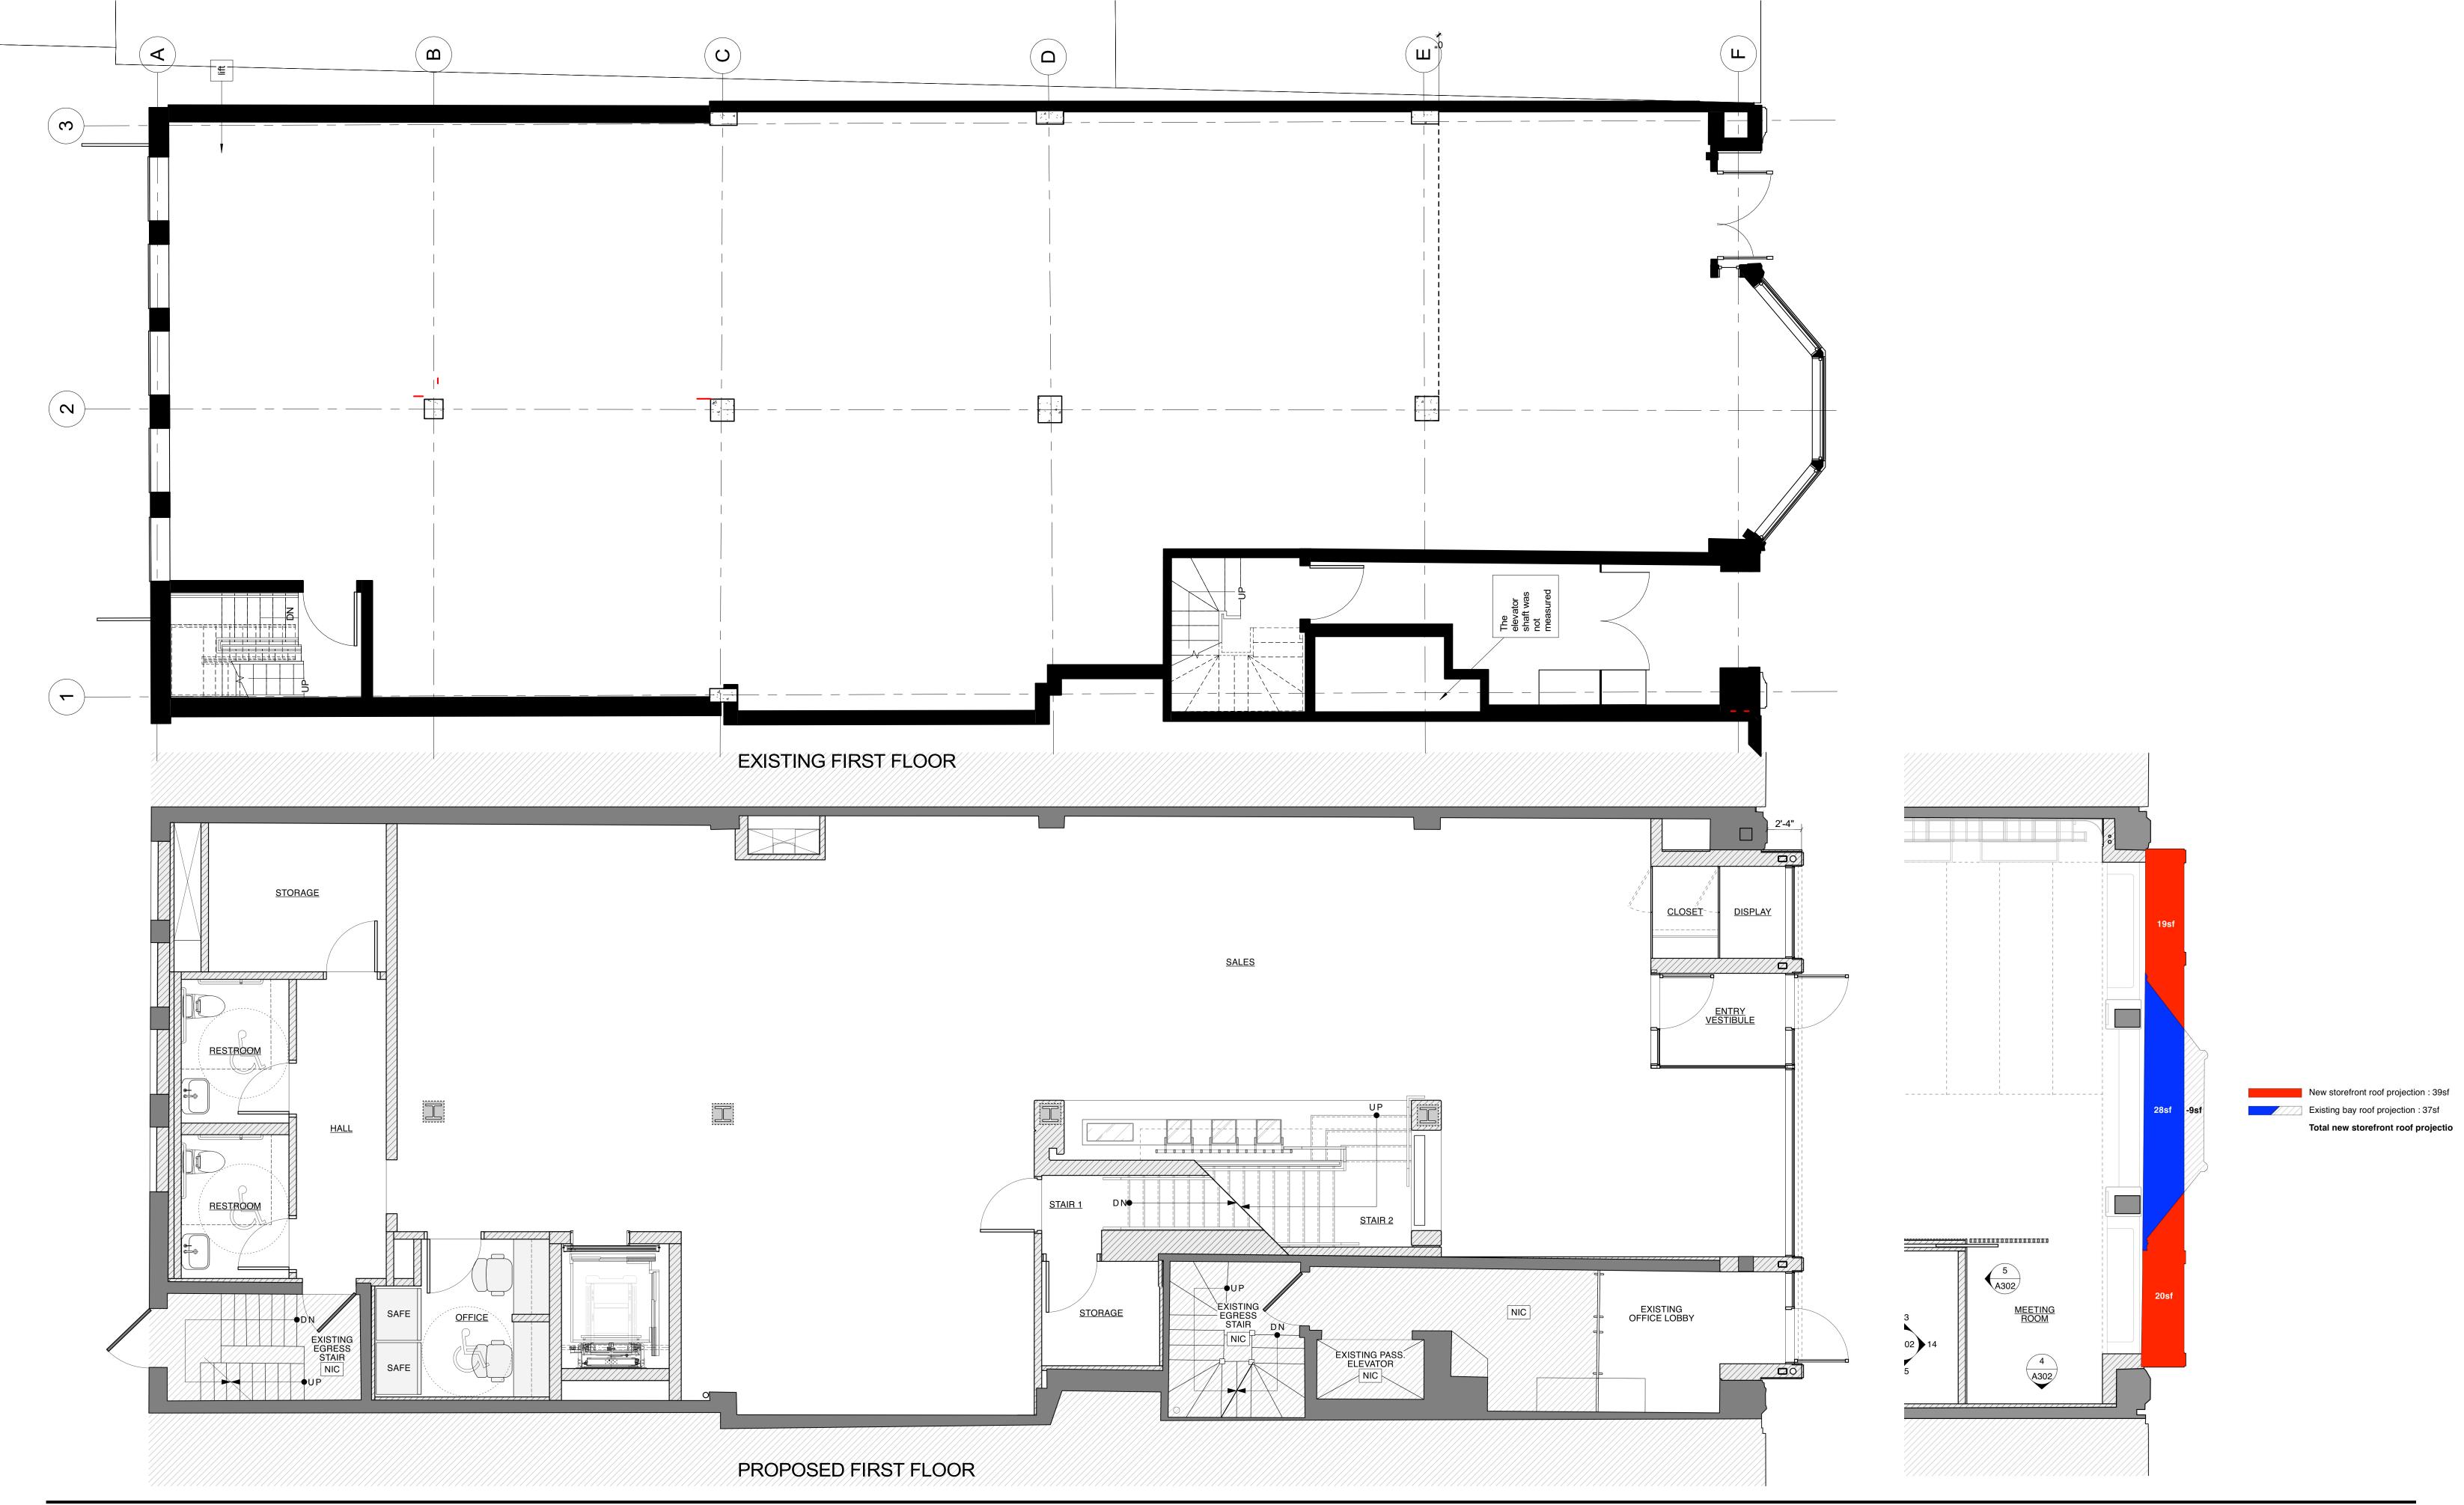

### EXISTING PHOTOS











#### FIRST FLOOR PARTITION PLAN









### SECOND FLOOR PARTITION PLAN









### FRONT ELEVATIONS

janson<mark>scuro</mark>™





#### ENLARGED FRONT ELEVATION









### STOREFRONT RENDERING







### STOREFRONT RENDERING







#### DETAILS



janson<mark>scuro</mark>™







#### EXISTING SURROUND TO REMAIN

—SILUETTA GRIS MARBLE —BLACKENED STANLESS STEEL PLATE

-TUNDRA GREY MARBLE -BLACKENED STANLESS STEEL PLATE

BLACKENED STANLESS CLAD PANEL BLACKENED STANLESS STEEL AND LOW-IRON SECURITY GLASS STOREFRONT



SILUETTA GRIS - FLURRY CUT HONED MARBLE

BLACKENED STANLESS STEEL AND LOW-IRON SECURITY GLASS STOREFRONT

-BLACKENED STANLESS STEEL PLATE

SILUETTA GRIS MARBLE
BLACKENED STANLESS STEEL PLATE
TUNDRA GREY MARBLE

BLACKENED STANLESS STEEL PLATE

BLACKENED STANLESS STEEL AND