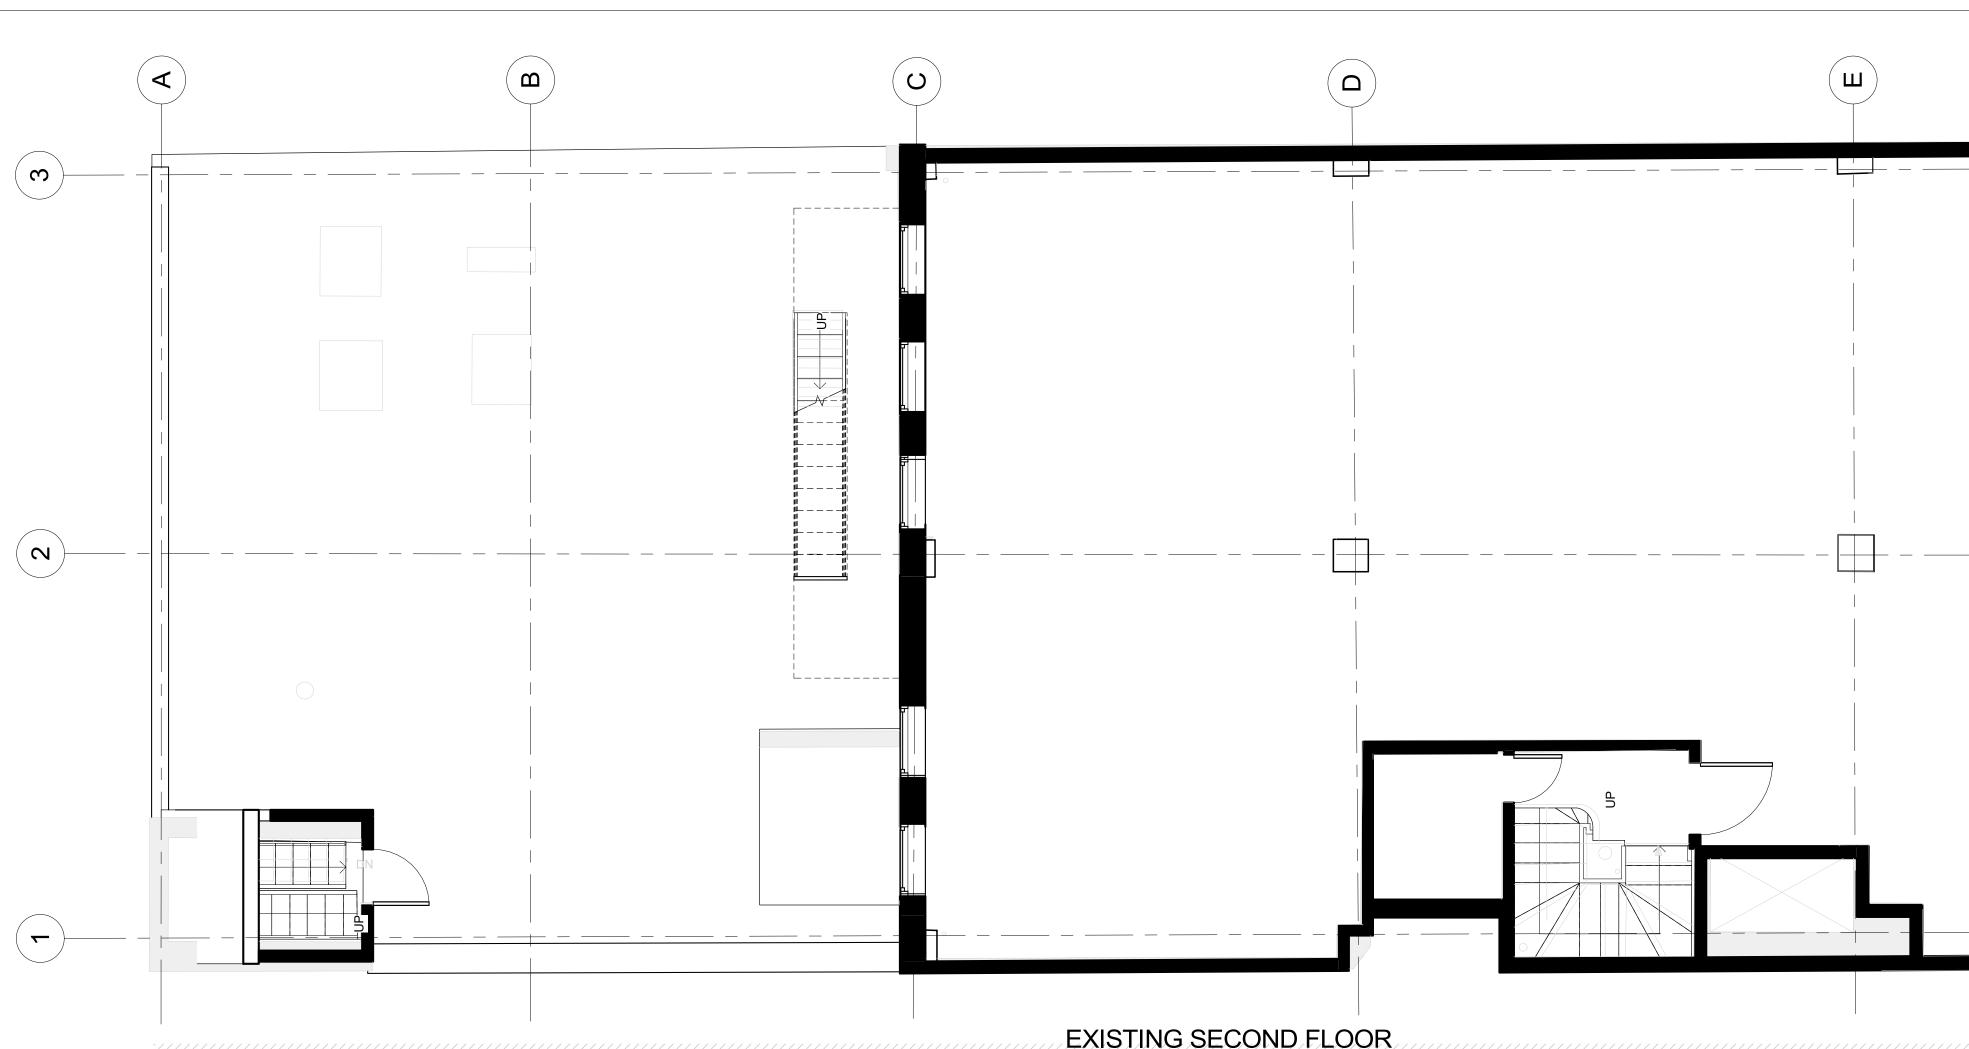

### EXISTING PHOTOS











#### FIRST FLOOR PARTITION PLAN









### SECOND FLOOR PARTITION PLAN









### FRONT ELEVATIONS

janson<mark>scuro</mark>™





#### ENLARGED FRONT ELEVATION









### STOREFRONT RENDERING







### STOREFRONT RENDERING







#### DETAILS



janson<mark>scuro</mark>™







#### EXISTING SURROUND TO REMAIN

—SILUETTA GRIS MARBLE —BLACKENED STANLESS STEEL PLATE

-TUNDRA GREY MARBLE -BLACKENED STANLESS STEEL PLATE

BLACKENED STANLESS CLAD PANEL BLACKENED STANLESS STEEL AND LOW-IRON SECURITY GLASS STOREFRONT



SILUETTA GRIS - FLURRY CUT HONED MARBLE

BLACKENED STANLESS STEEL AND LOW-IRON SECURITY GLASS STOREFRONT

-BLACKENED STANLESS STEEL PLATE

SILUETTA GRIS MARBLE
BLACKENED STANLESS STEEL PLATE
TUNDRA GREY MARBLE

BLACKENED STANLESS STEEL PLATE

BLACKENED STANLESS STEEL AND LOW-IRON SECURITY GLASS STOREFRONT

-BLAC