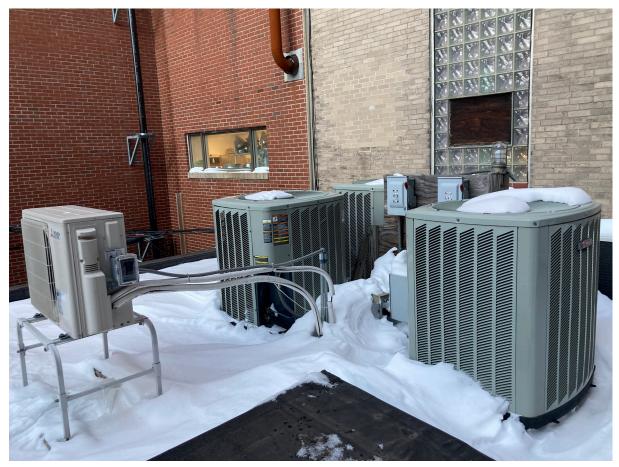

### ALLEY SECTION

7 - 9 Newbury Street Rear Alley Existing Conditions

7 - 9 Newbury Street Rear Alley Roof Existing Compressors

7 - 9 Newbury Street Rear Alley Roof Existing Fire Escape