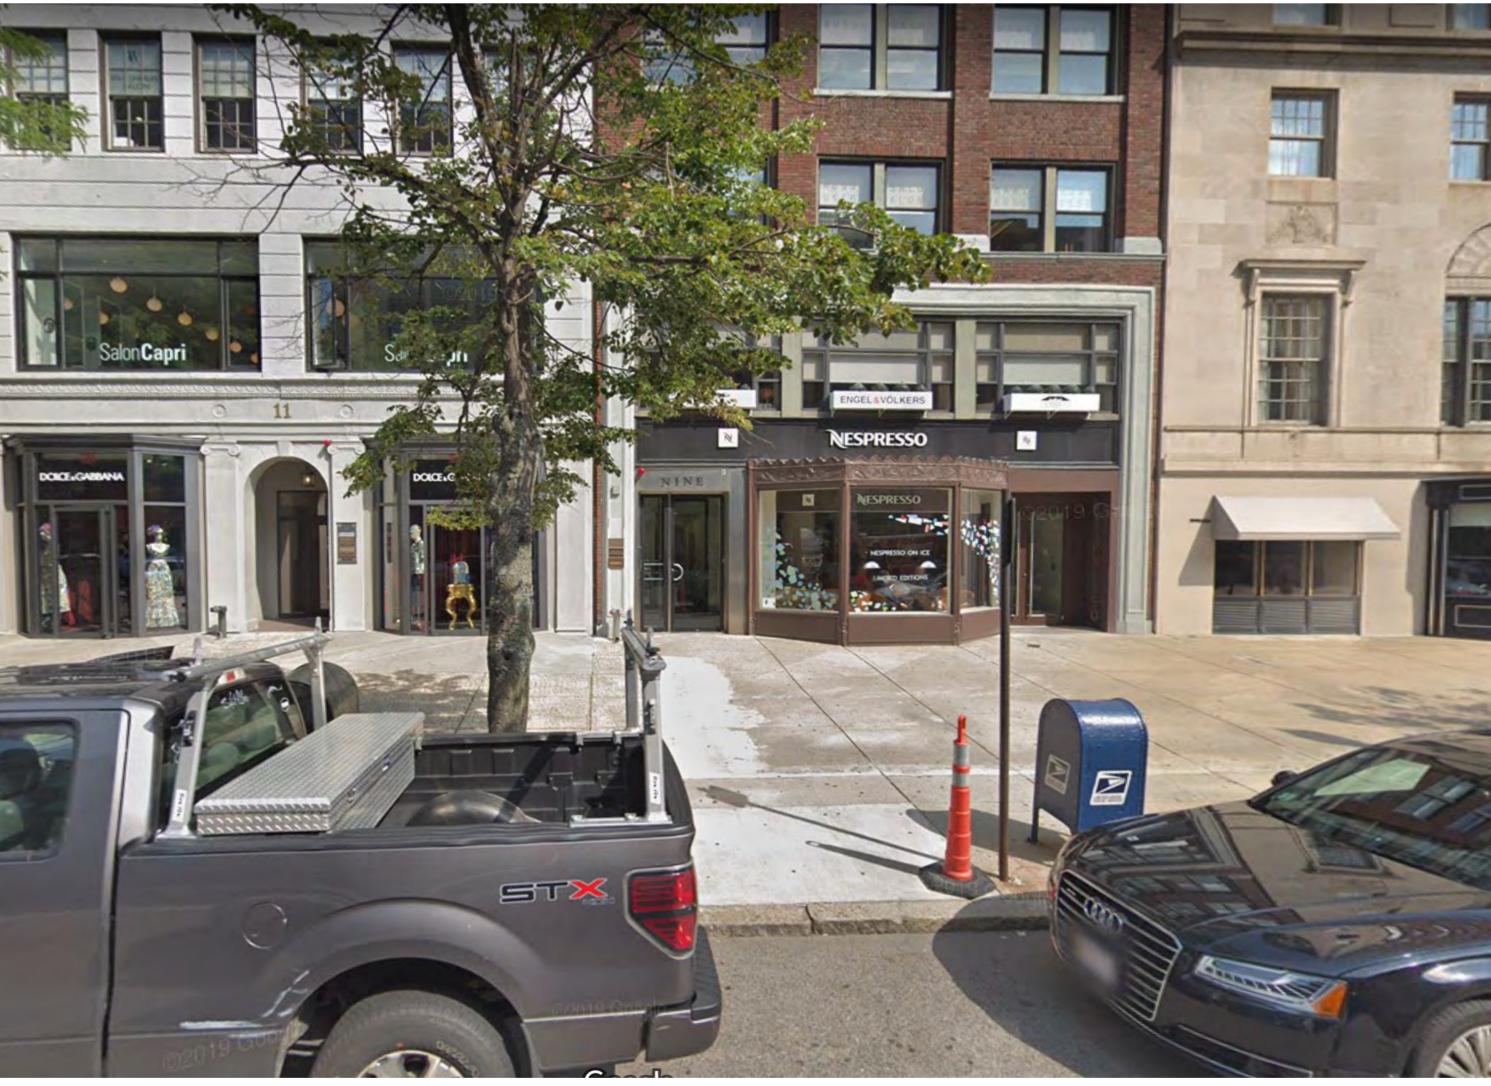

### EXISTING PHOTOS











#### FIRST FLOOR PARTITION PLAN









### SECOND FLOOR PARTITION PLAN









### FRONT ELEVATIONS

janson<mark>scuro</mark>™





#### ENLARGED FRONT ELEVATION









### STOREFRONT RENDERING







### STOREFRONT RENDERING







#### DETAILS



janson<mark>scuro</mark>™







#### EXISTING SURROUND TO REMAIN

—SILUETTA GRIS MARBLE —BLACKENED STANLESS STEEL PLATE

-TUNDRA GREY MARBLE -BLACKENED STANLESS STEEL PLATE

BLACKENED STANLESS CLAD PANEL BLACKENED STANLESS STEEL AND LOW-IRON SECURITY GLASS STOREFRONT



SILUETTA GRIS - FLURRY CUT HONED MARBLE

BLACKENED STANLESS STEEL AND LOW-IRON SECURITY GLASS STOREFRONT

-BLACKENED STANLESS STEEL PLATE

SILUETTA GRIS MARBLE
BLACKENED STANLESS STEEL PLATE
TUNDRA GREY MARBLE

BLACKENED STANLESS STEEL PLATE

BLACKENED STANLESS STEE