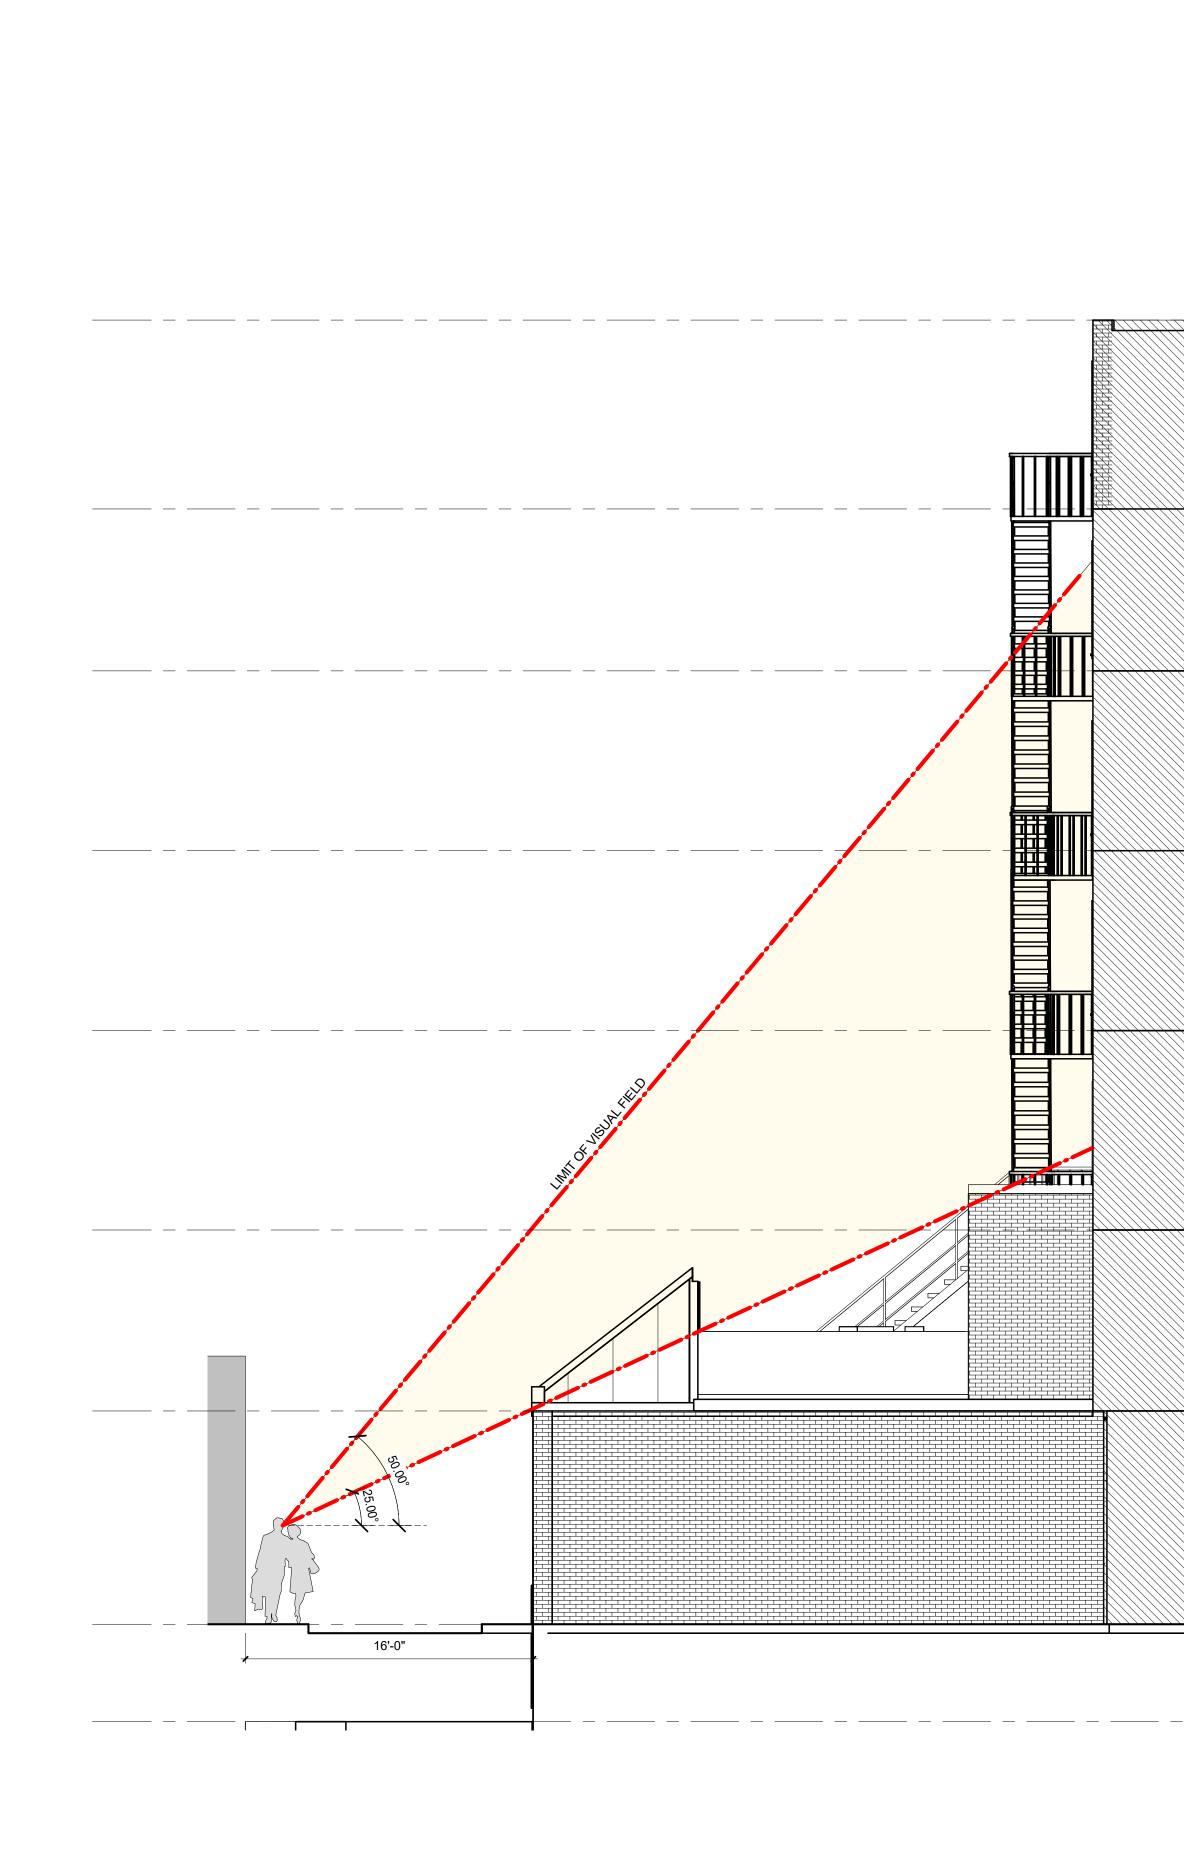

### ALLEY SECTION

7 - 9 Newbury Street Rear Alley Existing Conditions

7 - 9 Newbury Street Rear Alley Roof Existing Compressors

7 - 9 Newbury Street Rear Alley Roof Existing Fire Escape