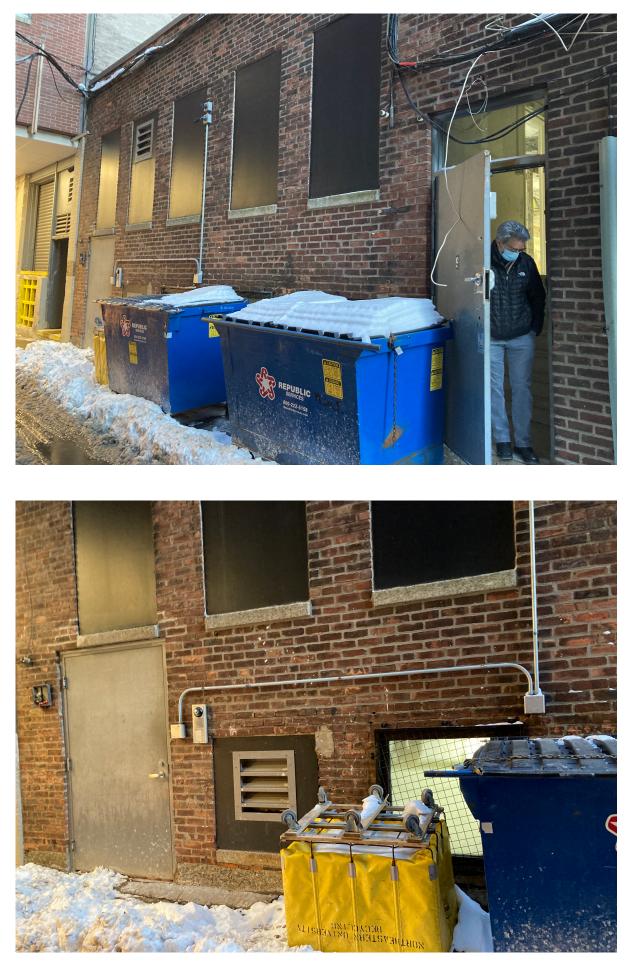

### ALLEY SECTION

7 - 9 Newbury Street Rear Alley Existing Conditions

7 - 9 Newbury Street Rear Alley Roof Existing Compressors

7 - 9 Newbury Street Rear Alley Roof Existing Fire Escape