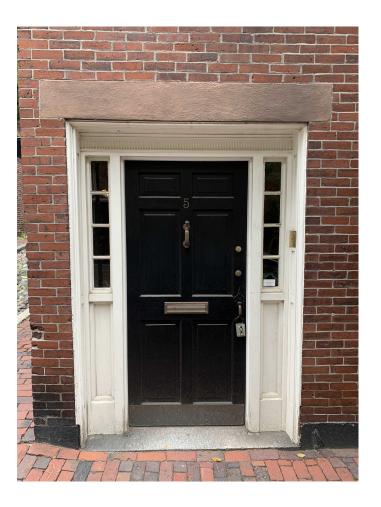

H. RESTORE 18 WINDOWS.

I. PAINT ALL WINDOW SASH, WINDOW BRICK MOLDS, SHUTTERS, THE BAY, KITCHEN DOOR, AND ROOF TERRACE WALLS (SEE BHAC-11).

J. PAINT THE FRONT DOOR AND THE WOOD TRIM AT THE ENTRYWAY (SEE BHAC-11).

K. RESTORE THE FRONT DOOR WOOD TRIM.

L. REPLACE THE FRONT DOOR HARDWARE (SEE BHAC-16). M. REPLACE AND MOVE THE KITCHEN DOOR LIGHT LOWER ON THE ELEVATION AND TO THE LEFT OF THE DOOR (SEE BHAC-13 & 14).

N. REPLACE ALUMINUM RAKE FLASHING WITH COPPER FLASHING.

EXISTING

7

FRONT DOOR ELEVATION Scale: 1/2" = 1'-0"