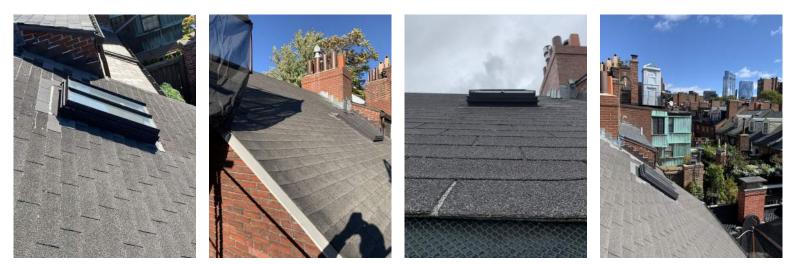

A. REPLACE THE THREE-TAB ASPHALT SHINGLE ROOF WITH SLATE, ALL FLASHINGS COPPER (SEE BHAC-12).

B. REPLACE THE METAL SKYLIGHT WITH A NEW COPPER SKYLIGHT WITH THE SAME PROFILES, GLASS SIZE, DIMENSIONS, AND EXPOSURE ABOVE THE FINISHED ROOF (SEE BHAC-15).

EXISTING LIGHT

PROPOSED LIGHT

\_EXISTING NEIGHBOR FENCE

PHOTOS OF EXISTING SKYLIGHT