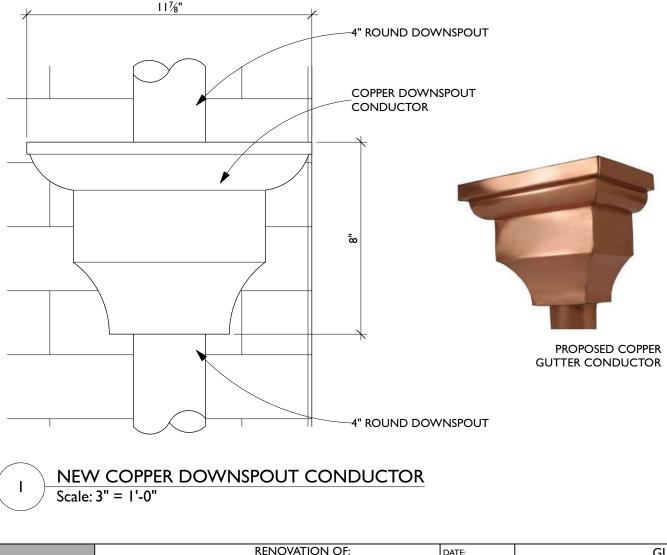

C. REPLACE ALL COPPER GUTTERS WITH NEW GUTTERS, BOSTON PROFILE (SEE DETAIL I/BHAC-2). D. REPLACE 3" COPPER DOWNSPOUTS WITH NEW 3" COPPER, ROUND DOWNSPOUTS.

E. REPLACE DOWNSPOUT CONDUCTORS (2) WITH NEW COPPER DOWNSPOUT CONDUCTORS (SEE

DETAIL 2/BHAC-2). F. REPLACE THE PLASTIC DRYER VENT COVER WITH A COPPER VENT COVER FOR A 4" OUTLET (SEE DETAILS 3&4/BHAC-2).

G. REPLACE P.V.C. BOILER FRESH AIR INTAKE WITH COPPER COVER FOR A 6" OUTLET (SEE DETAILS 5&6/BHAC-2).