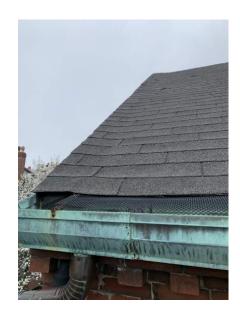

C. REPLACE ALL COPPER GUTTERS WITH NEW GUTTERS, BOSTON PROFILE (SEE DETAIL I/BHAC-2). D. REPLACE 3" COPPER DOWNSPOUTS WITH NEW 3" COPPER, ROUND DOWNSPOUTS.

E. REPLACE DOWNSPOUT CONDUCTORS (2) WITH NEW COPPER DOWNSPOUT CONDUCTORS (SEE

| RENOVATION OF:      | DATE:    | GUTTER DETAIL |
|---------------------|----------|---------------|
| THE PERRY RESIDENCE | 10/26/22 |               |
| 5 W. CEDAR STREET   | SCALE:   |               |
| BOSTON MA 02108     | AS NOTED | BHAC-7        |

EXISTING GUTTER CONDUCTOR

RENOVATION OF: DATE: GUTTER THE PERRY RESIDENCE

SW. CEDAR STREET
BOSTON MA 02108

RENOVATION OF: DATE: GUTTER
CONDUCTOR
DETAIL
BOSTON MA 02108

DATE: GUTTER
BUTTER
DATE: DA

L

PROPOSED VENT COVER