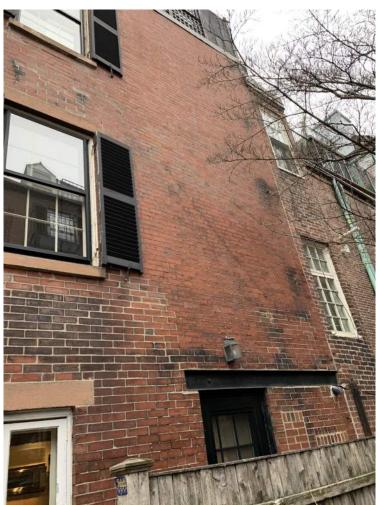

4 NEW COPPER VENT COVER SIDE Scale: 3" = 1'-0"

6 NEW COPPER INTAKE COVER SIDE Scale: 3" = 1'-0"

ESCUTCHEON PLATE, KNOB, & LOCK TO REPLACE EXISTING

I VIEW FROM ACORN STREET Scale: Actual Size

2 VIEW FROM WEST CEDAR STREET Scale: Actual Size