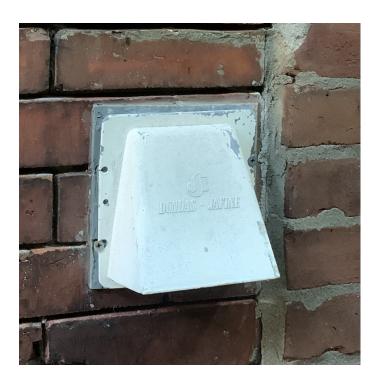

DETAIL 2/BHAC-2). F. REPLACE THE PLASTIC DRYER VENT COVER WITH A COPPER VENT COVER FOR A 4" OUTLET (SEE DETAILS 3&4/BHAC-2).

G. REPLACE P.V.C. BOILER FRESH AIR INTAKE WITH COPPER COVER FOR A 6" OUTLET (SEE DETAILS 5&6/BHAC-2).

EXISTING FURNACE EXHAUST VENT (DONE BY PREVIOUS OWNER)

PROPOSED VENT COVER

| PAINT SCHEDULE                                                          |                |                   |
|-------------------------------------------------------------------------|----------------|-------------------|
| FRONT DOOR CASING/SIDELIGHTS                                            | WIMBORNE WHITE | EXTERIOR EGGSHELL |
| FRONT DOOR                                                              | HAGUE BLUE     | FULL GLOSS        |
| KITCHEN DOOR, SHUTTERS, BAY, WINDOW<br>CASINGS, BALUSTRADE, WINDOW SASH | RAILINGS       | EXTERIOR EGGSHELL |