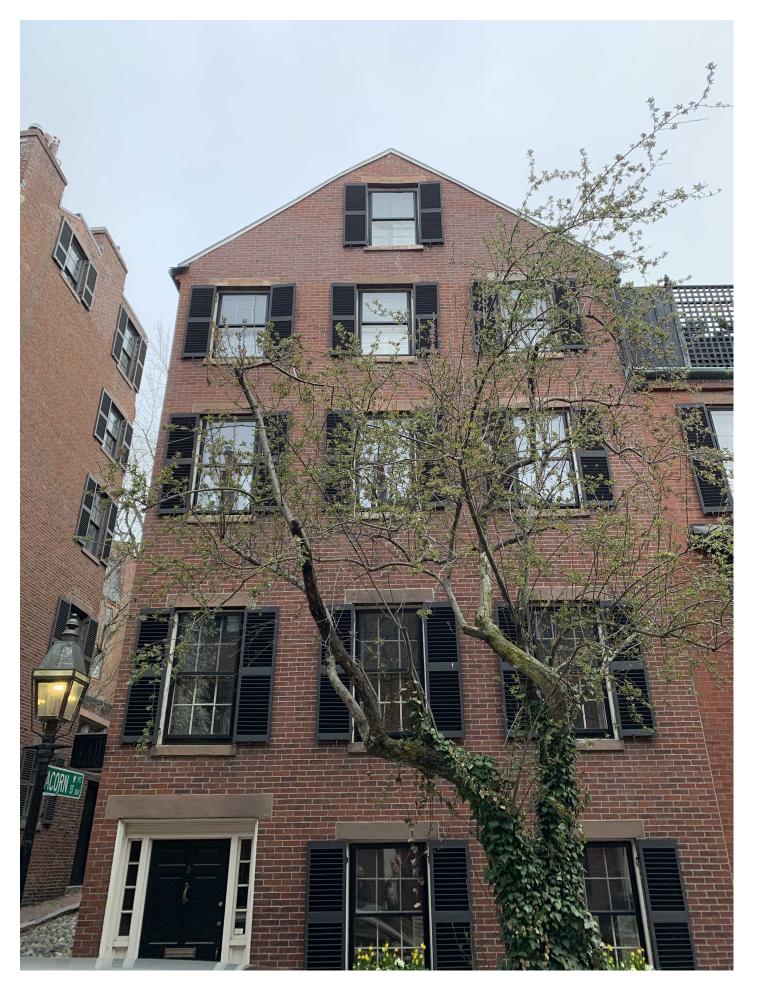

# THE PERRY RESIDENCE

5 W. CEDAR STREET BOSTON MA 02108

MARK DATE REVISIONS

Print Date

EXISTING PHOTOS

BHAC-3

| RENOVATION OF:                       | DATE:              | ALLEY ELEVATION |
|--------------------------------------|--------------------|-----------------|
| THE PERRY RESIDENCE                  | 10/26/22           |                 |
| 5 W. CEDAR STREET<br>BOSTON MA 02108 | SCALE:<br>AS NOTED | BHAC-6          |
|                                      |                    |                 |