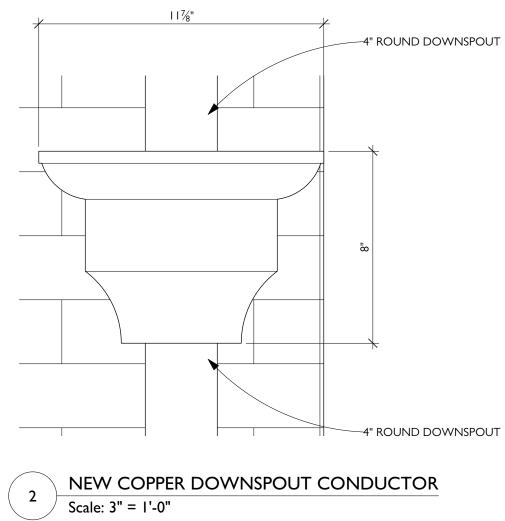

DETAIL 2/BHAC-2). F. REPLACE THE PLASTIC DRYER VENT COVER WITH A COPPER VENT COVER FOR A 4" OUTLET (SEE DETAILS 3&4/BHAC-2).

G. REPLACE P.V.C. BOILER FRESH AIR INTAKE WITH COPPER COVER FOR A 6" OUTLET (SEE DETAILS 5&6/BHAC-2).

| RENOVATION OF:      | DATE:    | GUTTER DETAIL |
|---------------------|----------|---------------|
| THE PERRY RESIDENCE | 10/26/22 |               |
| 5 W. CEDAR STREET   | SCALE:   |               |
| BOSTON MA 02108     | AS NOTED | BHAC-7        |

EXISTING GUTTER CONDUCTOR

RENOVATION OF: DATE: GUTTER THE PERRY RESIDENCE

SW. CEDAR STREET
BOSTON MA 02108

RENOVATION OF: DATE: GUTTER
CONDUCTOR
DETAIL
BOSTON MA 02108

DATE: GUTTER
BUTTER
DATE: DA

L

PROPOSED VENT COVER