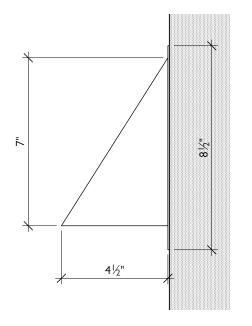

DETAIL 2/BHAC-2). F. REPLACE THE PLASTIC DRYER VENT COVER WITH A COPPER VENT COVER FOR A 4" OUTLET (SEE DETAILS 3&4/BHAC-2).

G. REPLACE P.V.C. BOILER FRESH AIR INTAKE WITH COPPER COVER FOR A 6" OUTLET (SEE DETAILS 5&6/BHAC-2).

4 NEW COPPER VENT COVER SIDE Scale: 3" = 1'-0"

6 NEW COPPER INTAKE COVER SIDE Scale: 3" = 1'-0"

ESCUTCHEON PLATE, KNOB, & LOCK TO REPLACE EXISTING

I VIEW FROM ACORN STREET Scale: Actual Size

2 VIEW FROM WEST CEDAR STREET Scale: Actual Size