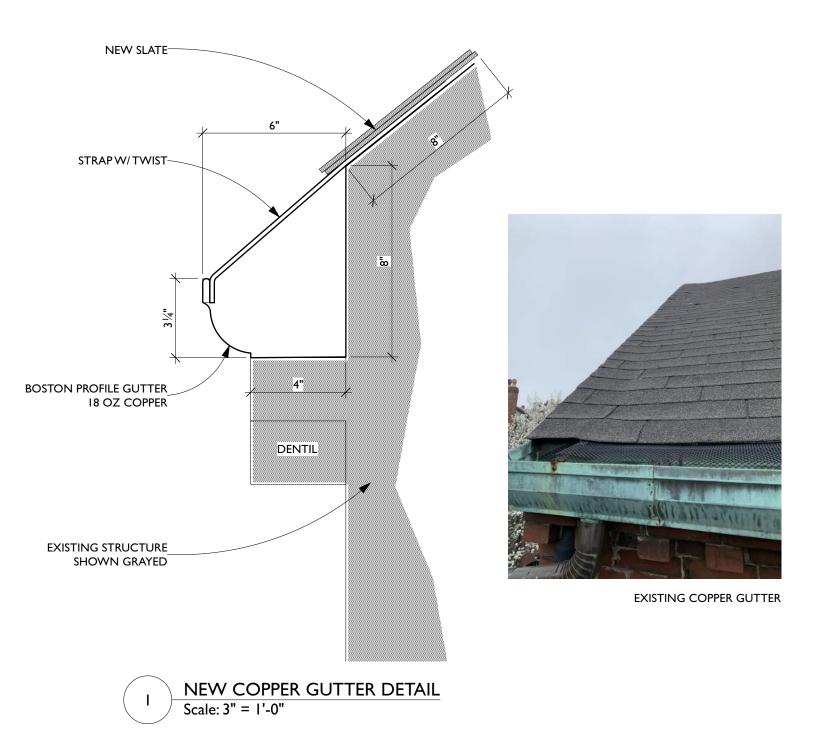

C. REPLACE ALL COPPER GUTTERS WITH NEW GUTTERS, BOSTON PROFILE (SEE DETAIL I/BHAC-2). D. REPLACE 3" COPPER DOWNSPOUTS WITH NEW 3" COPPER, ROUND DOWNSPOUTS.

E. REPLACE DOWNSPOUT CONDUCTORS (2) WITH NEW COPPER DOWNSPOUT CONDUCTORS (SEE

| RENOVATION OF:      | DATE:    | GUTTER DETAIL |
|---------------------|----------|---------------|
| THE PERRY RESIDENCE | 10/26/22 |               |
| 5 W. CEDAR STREET   | SCALE:   |               |
| BOSTON MA 02108     | AS NOTED | BHAC-7        |

EXISTING GUTTER CONDUCTOR

RENOVATION OF: DATE: GUTTER THE PERRY RESIDENCE

SW. CEDAR STREET
BOSTON MA 02108

RENOVATION OF: DATE: GUTTER
CONDUCTOR
DETAIL
BOSTON MA 02108

DATE: GUTTER
BUTTER
DATE: DA

L

PROPOSED VENT COVER