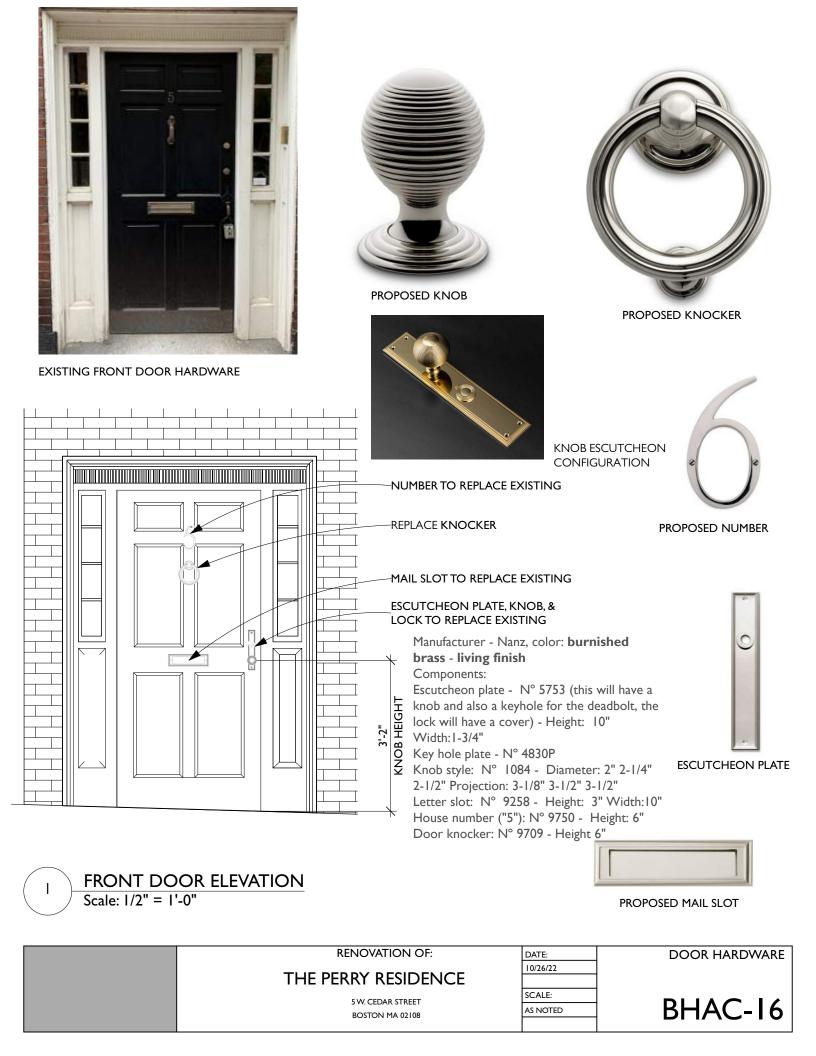

K. RESTORE THE FRONT DOOR WOOD TRIM.

L. REPLACE THE FRONT DOOR HARDWARE (SEE BHAC-16). M. REPLACE AND MOVE THE KITCHEN DOOR LIGHT LOWER ON THE ELEVATION AND TO THE LEFT OF THE DOOR (SEE BHAC-13 & 14).

N. REPLACE ALUMINUM RAKE FLASHING WITH COPPER FLASHING.

EXISTING

7

FRONT DOOR ELEVATION Scale: 1/2" = 1'-0"