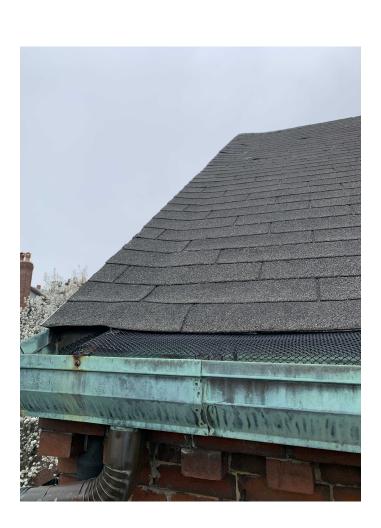

C. REPLACE ALL COPPER GUTTERS WITH NEW GUTTERS, BOSTON PROFILE (SEE DETAIL I/BHAC-2). D. REPLACE 3" COPPER DOWNSPOUTS WITH NEW 3" COPPER, ROUND DOWNSPOUTS.

E. REPLACE DOWNSPOUT CONDUCTORS (2) WITH NEW COPPER DOWNSPOUT CONDUCTORS (SEE

| RENOVATION OF:      | DATE:    | GUTTER DETAIL |
|---------------------|----------|---------------|
| THE PERRY RESIDENCE | 10/26/22 |               |
| 5 W. CEDAR STREET   | SCALE:   |               |
| BOSTON MA 02108     | AS NOTED | BHAC-7        |