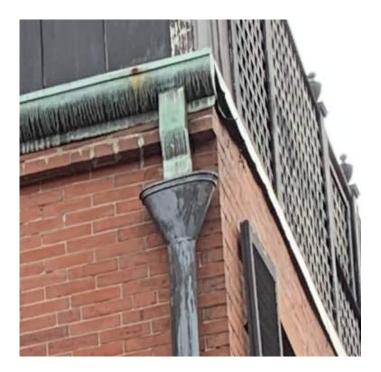

C. REPLACE ALL COPPER GUTTERS WITH NEW GUTTERS, BOSTON PROFILE (SEE DETAIL I/BHAC-2). D. REPLACE 3" COPPER DOWNSPOUTS WITH NEW 3" COPPER, ROUND DOWNSPOUTS.

E. REPLACE DOWNSPOUT CONDUCTORS (2) WITH NEW COPPER DOWNSPOUT CONDUCTORS (SEE

| RENOVATION OF:      | DATE:    | GUTTER DETAIL |
|---------------------|----------|---------------|
| THE PERRY RESIDENCE | 10/26/22 |               |
| 5 W. CEDAR STREET   | SCALE:   |               |
| BOSTON MA 02108     | AS NOTED | BHAC-7        |

EXISTING GUTTER CONDUCTOR

RENOVATION OF: DATE: GUTTER THE PERRY RESIDENCE

SW. CEDAR STREET
BOSTON MA 02108

RENOVATION OF: DATE: GUTTER
CONDUCTOR
DETAIL
BOSTON MA 02108

DATE: GUTTER
BUTTER
DATE: DA

L

PROPOSED VENT COVER