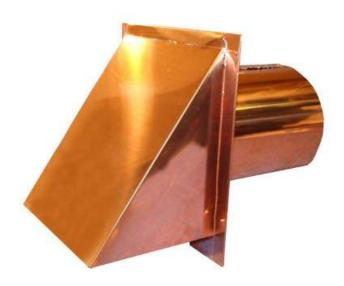

DETAIL 2/BHAC-2). F. REPLACE THE PLASTIC DRYER VENT COVER WITH A COPPER VENT COVER FOR A 4" OUTLET (SEE DETAILS 3&4/BHAC-2).

G. REPLACE P.V.C. BOILER FRESH AIR INTAKE WITH COPPER COVER FOR A 6" OUTLET (SEE DETAILS 5&6/BHAC-2).

NEW COPPER VENT COVER FRONT Scale: 3" = 1'-0"

2 NEW COPPER VENT COVER SIDE Scale: 3" = 1'-0"

| RENOVATION OF:      | DATE:    | COPPER DRYER |
|---------------------|----------|--------------|
| THE PERRY RESIDENCE | 10/26/22 | VENT DETAIL  |
| S W. CEDAR STREET   | SCALE:   | BHAC-9       |
| BOSTON MA 02108     | AS NOTED | DNAC-7       |