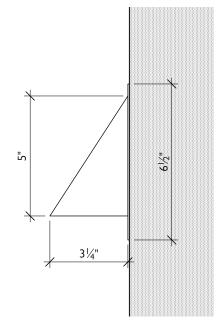

DETAIL 2/BHAC-2). F. REPLACE THE PLASTIC DRYER VENT COVER WITH A COPPER VENT COVER FOR A 4" OUTLET (SEE DETAILS 3&4/BHAC-2).

G. REPLACE P.V.C. BOILER FRESH AIR INTAKE WITH COPPER COVER FOR A 6" OUTLET (SEE DETAILS 5&6/BHAC-2).

4 NEW COPPER VENT COVER SIDE Scale: 3" = 1'-0"

6 NEW COPPER INTAKE COVER SIDE Scale: 3" = 1'-0"

ESCUTCHEON PLATE, KNOB, & LOCK TO REPLACE EXISTING

I VIEW FROM ACORN STREET Scale: Actual Size

2 VIEW FROM WEST CEDAR STREET Scale: Actual Size