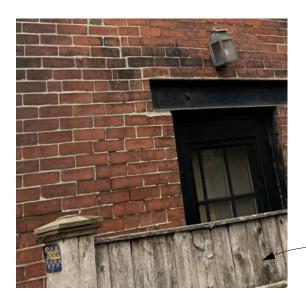

K. RESTORE THE FRONT DOOR WOOD TRIM.

L. REPLACE THE FRONT DOOR HARDWARE (SEE BHAC-16). M. REPLACE AND MOVE THE KITCHEN DOOR LIGHT LOWER ON THE ELEVATION AND TO THE LEFT OF THE DOOR (SEE BHAC-13 & 14).

N. REPLACE ALUMINUM RAKE FLASHING WITH COPPER FLASHING.

EXISTING LIGHT

PROPOSED LIGHT

\_EXISTING NEIGHBOR FENCE

PHOTOS OF EXISTING SKYLIGHT