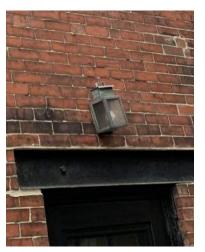

K. RESTORE THE FRONT DOOR WOOD TRIM.

L. REPLACE THE FRONT DOOR HARDWARE (SEE BHAC-16). M. REPLACE AND MOVE THE KITCHEN DOOR LIGHT LOWER ON THE ELEVATION AND TO THE LEFT OF THE DOOR (SEE BHAC-13 & 14).

N. REPLACE ALUMINUM RAKE FLASHING WITH COPPER FLASHING.

EXISTING LIGHT

PROPOSED LIGHT

\_EXISTING NEIGHBOR FENCE

PHOTOS OF EXISTING SKYLIGHT