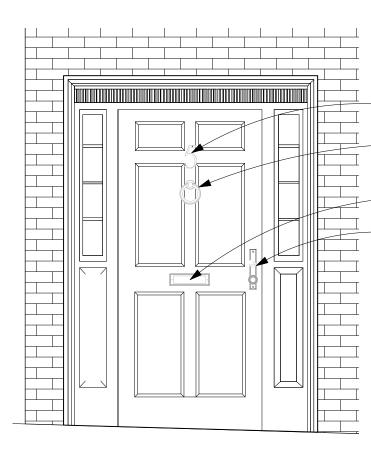

MA 02141 617 661 9082 617 661 2550

PO Box 1520 Nantucket MA 02554 508 228 4342 508 228 3428

http://www.design-associates.com

**RENOVATION OF:** 

# THE PERRY RESIDENCE

5 W. CEDAR STREET BOSTON MA 02108

| MARK    | DATE     | REVISIONS                 |
|---------|----------|---------------------------|
| A       | 10/26/22 | FOR 11/17/22 BHAC HEARING |
|         |          |                           |
|         |          |                           |
|         |          |                           |
|         |          |                           |
|         |          |                           |
|         |          |                           |
|         |          |                           |
| Print D | ate:     |                           |



EXISTING





















7

FRONT DOOR ELEVATION Scale: 1/2" = 1'-0"

# DESIGN ASSOCIATES INC

## ARCHITECTURE

PLANNING

HISTORIC PRESERVATION

PO Box 1520 Nantucket MA 02554 508 228 4342 508 228 3428

http://www.design-associates.com

**RENOVATION OF:** 

# THE PERRY RESIDENCE

5 W. CEDAR STREET BOSTON MA 02108

| MARK    | DATE     | REVISIONS                 |
|---------|----------|---------------------------|
| А       | 10/26/22 | FOR 11/17/22 BHAC HEARING |
|         |          |                           |
|         |          |                           |
|         |          |                           |
|         |          |                           |
|         |          |                           |
|         |          |                           |
|         |          |