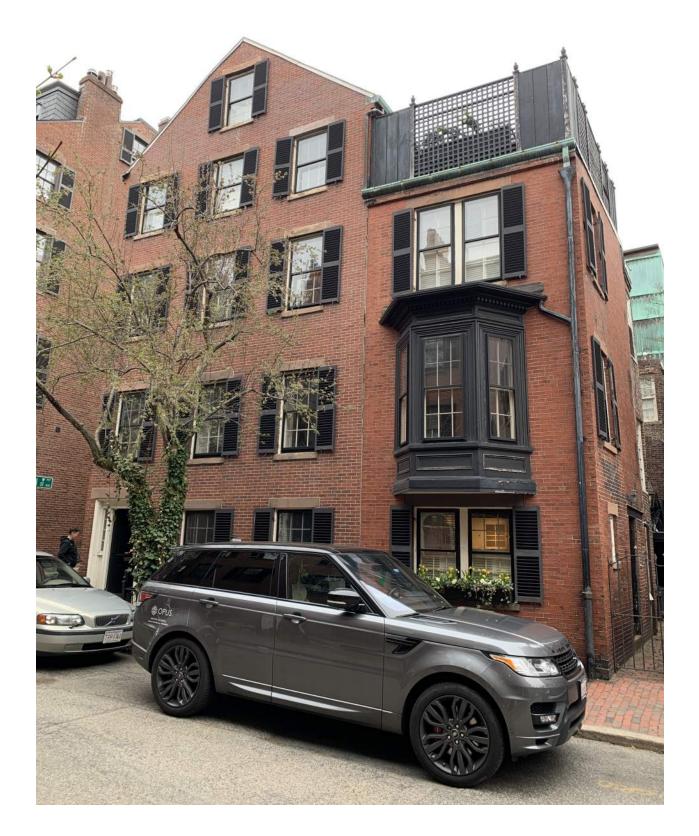

# THE PERRY RESIDENCE

5 W. CEDAR STREET BOSTON MA 02108

MARK DATE REVISIONS

Print Date

EXISTING PHOTOS

BHAC-3

| RENOVATION OF:                       | DATE:              | ALLEY ELEVATION |
|--------------------------------------|--------------------|-----------------|
| THE PERRY RESIDENCE                  | 10/26/22           |                 |
| 5 W. CEDAR STREET<br>BOSTON MA 02108 | SCALE:<br>AS NOTED | BHAC-6          |
|                                      |                    |                 |