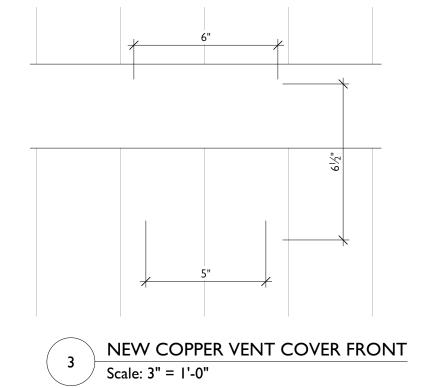

DETAIL 2/BHAC-2). F. REPLACE THE PLASTIC DRYER VENT COVER WITH A COPPER VENT COVER FOR A 4" OUTLET (SEE DETAILS 3&4/BHAC-2).

G. REPLACE P.V.C. BOILER FRESH AIR INTAKE WITH COPPER COVER FOR A 6" OUTLET (SEE DETAILS 5&6/BHAC-2).

NEW COPPER VENT COVER FRONT Scale: 3" = 1'-0"

2 NEW COPPER VENT COVER SIDE Scale: 3" = 1'-0"

| RENOVATION OF:      | DATE:    | COPPER DRYER |
|---------------------|----------|--------------|
| THE PERRY RESIDENCE | 10/26/22 | VENT DETAIL  |
| S W. CEDAR STREET   | SCALE:   | BHAC-9       |
| BOSTON MA 02108     | AS NOTED | DNAC-7       |