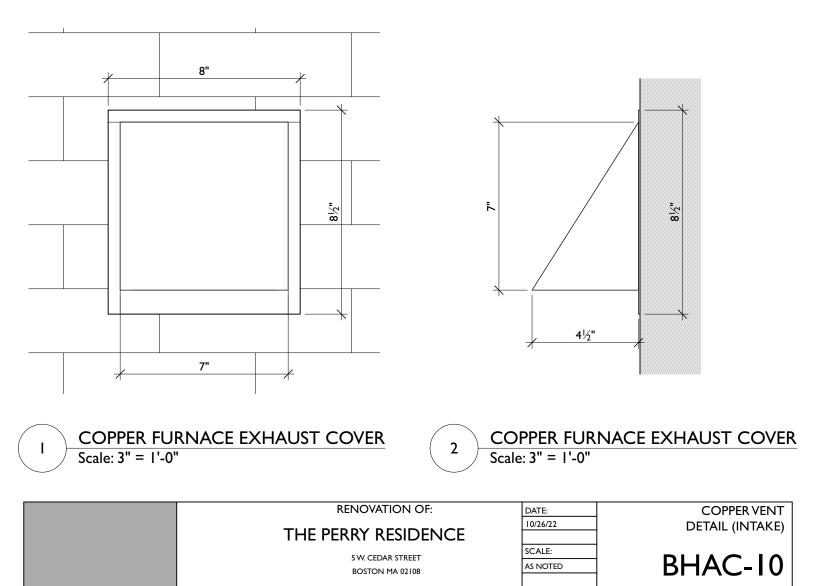

DETAIL 2/BHAC-2). F. REPLACE THE PLASTIC DRYER VENT COVER WITH A COPPER VENT COVER FOR A 4" OUTLET (SEE DETAILS 3&4/BHAC-2).

G. REPLACE P.V.C. BOILER FRESH AIR INTAKE WITH COPPER COVER FOR A 6" OUTLET (SEE DETAILS 5&6/BHAC-2).

EXISTING FURNACE EXHAUST VENT (DONE BY PREVIOUS OWNER)

PROPOSED VENT COVER

| PAINT SCHEDULE                                                          |                |                   |
|-------------------------------------------------------------------------|----------------|-------------------|
| FRONT DOOR CASING/SIDELIGHTS                                            | WIMBORNE WHITE | EXTERIOR EGGSHELL |
| FRONT DOOR                                                              | HAGUE BLUE     | FULL GLOSS        |
| KITCHEN DOOR, SHUTTERS, BAY, WINDOW<br>CASINGS, BALUSTRADE, WINDOW SASH | RAILINGS       | EXTERIOR EGGSHELL |