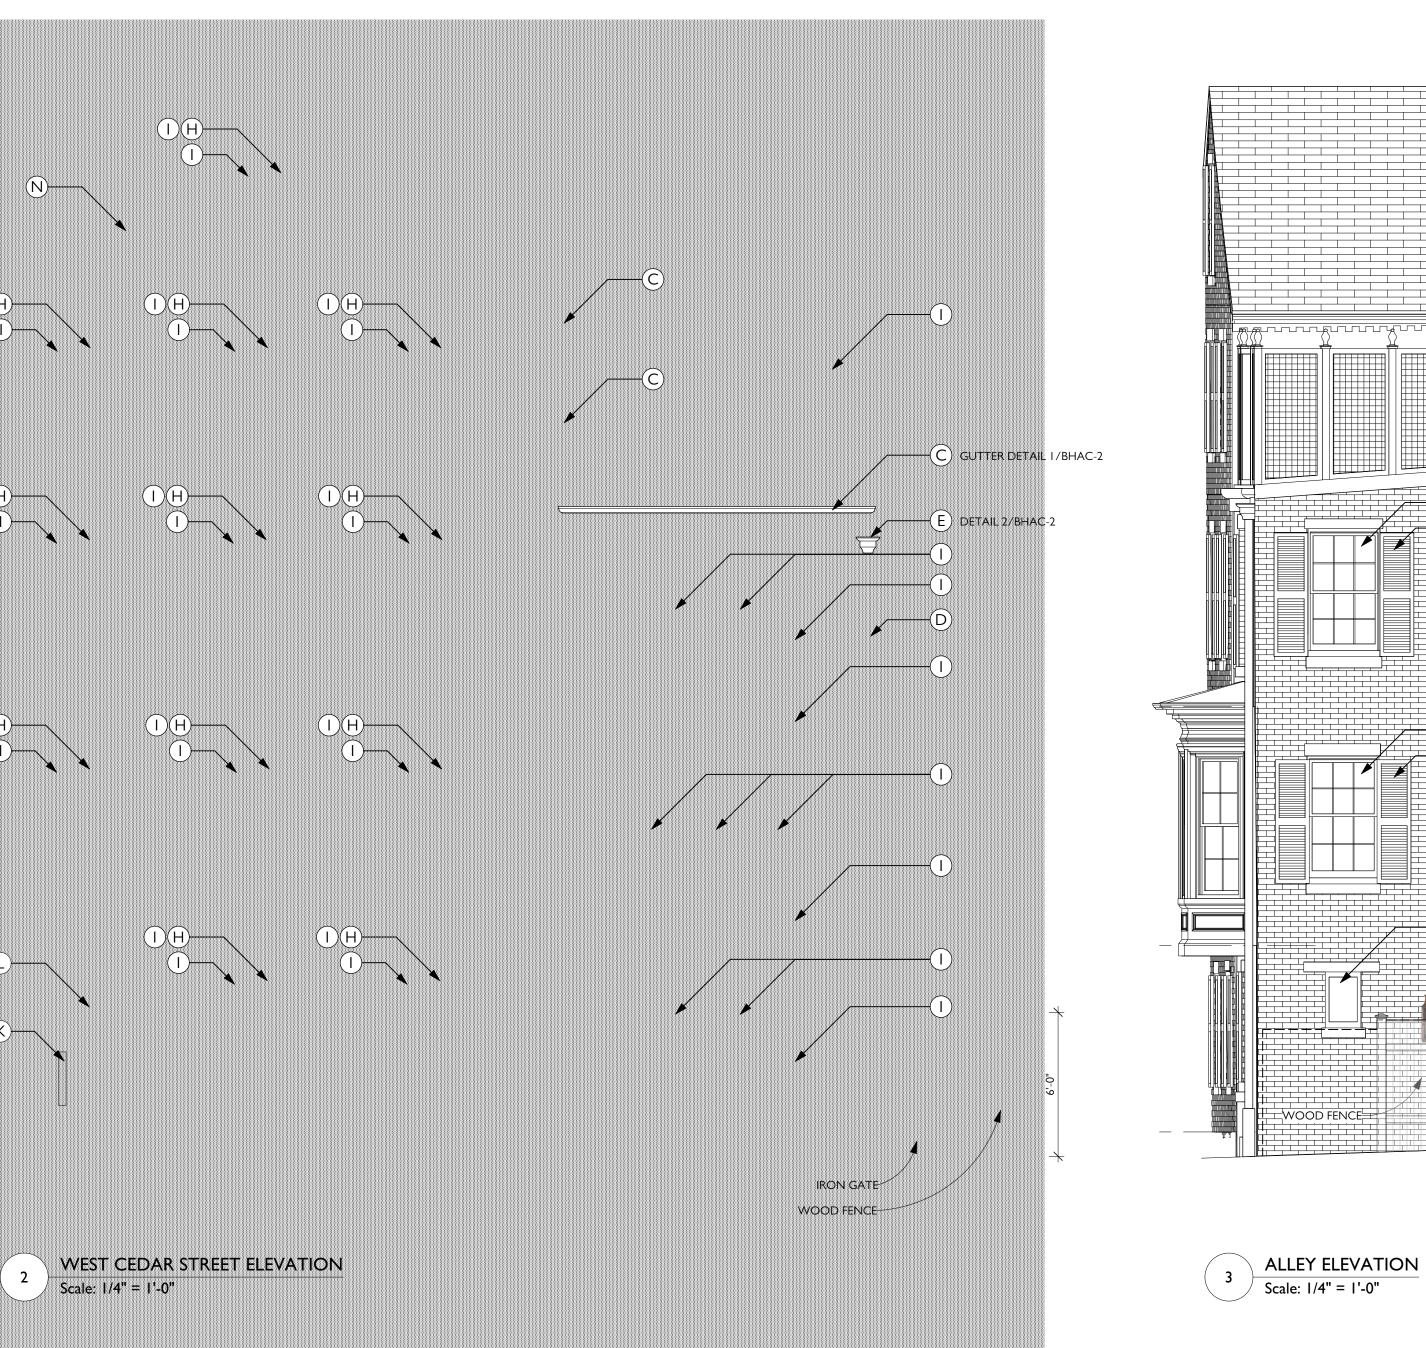

A. REPLACE THE THREE-TAB ASPHALT SHINGLE ROOF WITH SLATE, ALL FLASHINGS COPPER (SEE BHAC-12).

B. REPLACE THE METAL SKYLIGHT WITH A NEW COPPER SKYLIGHT WITH THE SAME PROFILES, GLASS SIZE, DIMENSIONS, AND EXPOSURE ABOVE THE FINISHED ROOF (SEE BHAC-15).

C. REPLACE ALL COPPER GUTTERS WITH NEW GUTTERS, BOSTON PROFILE (SEE DETAIL I/BHAC-2). D. REPLACE 3" COPPER DOWNSPOUTS WITH NEW 3" COPPER, ROUND DOWNSPOUTS.

E. REPLACE DOWNSPOUT CONDUCTORS (2) WITH NEW COPPER DOWNSPOUT CONDUCTORS (SEE

DETAIL 2/BHAC-2). F. REPLACE THE PLASTIC DRYER VENT COVER WITH A COPPER VENT COVER FOR A 4" OUTLET (SEE DETAILS 3&4/BHAC-2).

G. REPLACE P.V.C. BOILER FRESH AIR INTAKE WITH COPPER COVER FOR A 6" OUTLET (SEE DETAILS 5&6/BHAC-2).

H. RESTORE 18 WINDOWS.

I. PAINT ALL WINDOW SASH, WINDOW BRICK MOLDS, SHUTTERS, THE BAY, KITCHEN DOOR, AND ROOF TERRACE WALLS (SEE BHAC-11).

J. PAINT THE FRONT DOOR AND THE WOOD TRIM AT THE ENTRYWAY (SEE BHAC-11).

K. RESTORE THE FRONT DOOR WOOD TRIM.

L. REPLACE THE FRONT DOOR HARDWARE (SEE BHAC-16). M. REPLACE AND MOVE THE KITCHEN DOOR LIGHT LOWER ON THE ELEVATION AND TO THE LEFT OF THE DOOR (SEE BHAC-13 & 14).

N. REPLACE ALUMINUM RAKE FLASHING WITH COPPER FLASHING.

# THE PERRY RESIDENCE

5 W. CEDAR STREET BOSTON MA 02108

MARK DATE REVISIONS

Print Date

EXISTING PHOTOS

BHAC-3

| RENOVATION OF:                       | DATE:              | ALLEY ELEVATION |
|--------------------------------------|--------------------|-----------------|
| THE PERRY RESIDENCE                  | 10/26/22           |                 |
| 5 W. CEDAR STREET<br>BOSTON MA 02108 | SCALE:<br>AS NOTED | BHAC-6          |
|                                      |                    |                 |