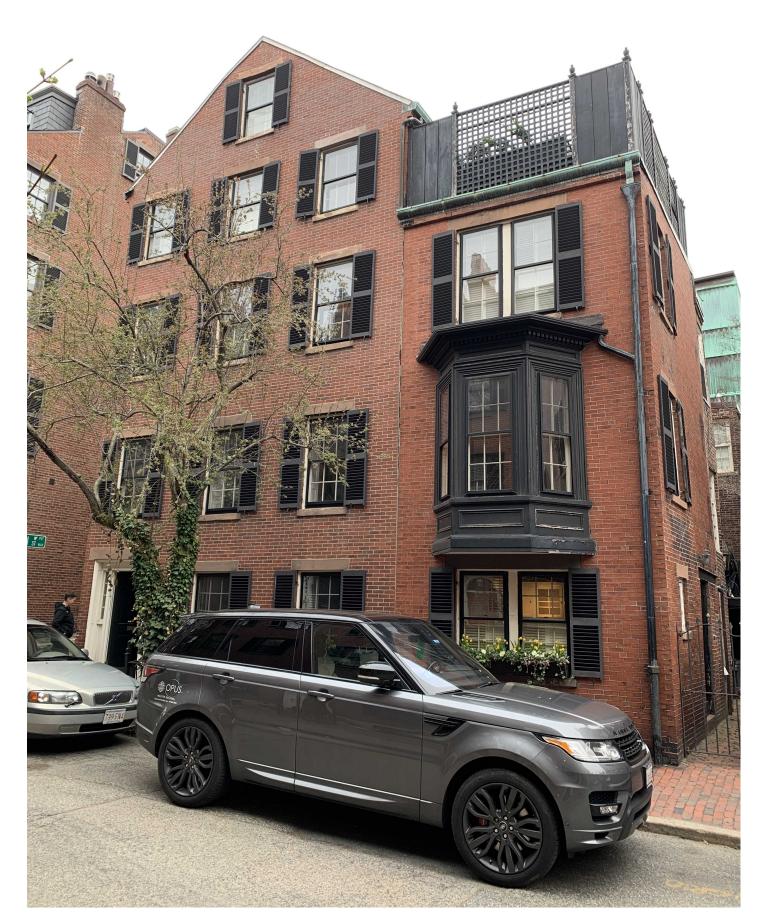

# THE PERRY RESIDENCE

5 W. CEDAR STREET BOSTON MA 02108

MARK DATE REVISIONS

Print Date

EXISTING PHOTOS

BHAC-3

| RENOVATION OF:                       | DATE:              | ALLEY ELEVATION |
|--------------------------------------|--------------------|-----------------|
| THE PERRY RESIDENCE                  | 10/26/22           |                 |
| 5 W. CEDAR STREET<br>BOSTON MA 02108 | SCALE:<br>AS NOTED | BHAC-6          |
|                                      |                    |                 |