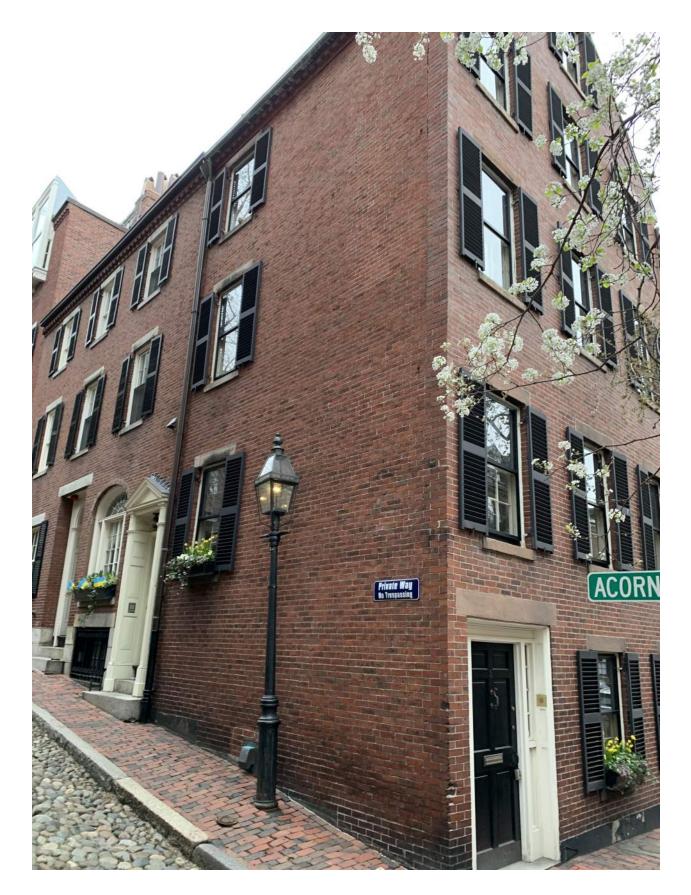

#### ACORN STREET ELEVATION Scale: 1/4" = 1'-0"

| PAINT SCHEDULE                                                          |                |                   |  |
|-------------------------------------------------------------------------|----------------|-------------------|--|
| FRONT DOOR CASING/SIDELIGHTS                                            | WIMBORNE WHITE | EXTERIOR EGGSHELL |  |
| FRONT DOOR                                                              | HAGUE BLUE     | FULL GLOSS        |  |
| KITCHEN DOOR, SHUTTERS, BAY, WINDOW<br>CASINGS, BALUSTRADE, WINDOW SASH | RAILINGS       | EXTERIOR EGGSHELL |  |