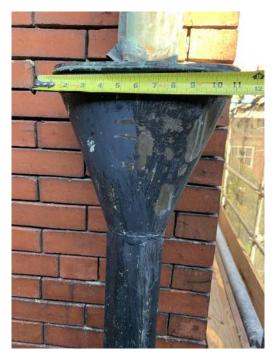

C. REPLACE ALL COPPER GUTTERS WITH NEW GUTTERS, BOSTON PROFILE (SEE DETAIL I/BHAC-2). D. REPLACE 3" COPPER DOWNSPOUTS WITH NEW 3" COPPER, ROUND DOWNSPOUTS.

E. REPLACE DOWNSPOUT CONDUCTORS (2) WITH NEW COPPER DOWNSPOUT CONDUCTORS (SEE

EXISTING GUTTER CONDUCTOR

RENOVATION OF: DATE: GUTTER THE PERRY RESIDENCE

SW. CEDAR STREET
BOSTON MA 02108

RENOVATION OF: DATE: GUTTER
CONDUCTOR
DETAIL
BOSTON MA 02108

DATE: GUTTER
BUTTER
DATE: DA

L

PROPOSED VENT COVER