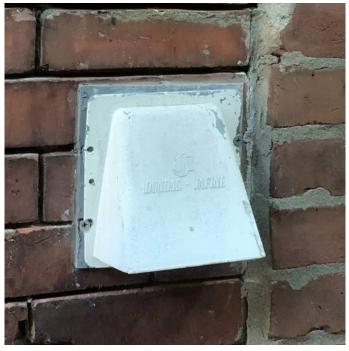

DETAIL 2/BHAC-2). F. REPLACE THE PLASTIC DRYER VENT COVER WITH A COPPER VENT COVER FOR A 4" OUTLET (SEE DETAILS 3&4/BHAC-2).

G. REPLACE P.V.C. BOILER FRESH AIR INTAKE WITH COPPER COVER FOR A 6" OUTLET (SEE DETAILS 5&6/BHAC-2).

EXISTING FURNACE EXHAUST VENT (DONE BY PREVIOUS OWNER)

PROPOSED VENT COVER

| PAINT SCHEDULE                                                          |                |                   |
|-------------------------------------------------------------------------|----------------|-------------------|
| FRONT DOOR CASING/SIDELIGHTS                                            | WIMBORNE WHITE | EXTERIOR EGGSHELL |
| FRONT DOOR                                                              | HAGUE BLUE     | FULL GLOSS        |
| KITCHEN DOOR, SHUTTERS, BAY, WINDOW<br>CASINGS, BALUSTRADE, WINDOW SASH | RAILINGS       | EXTERIOR EGGSHELL |