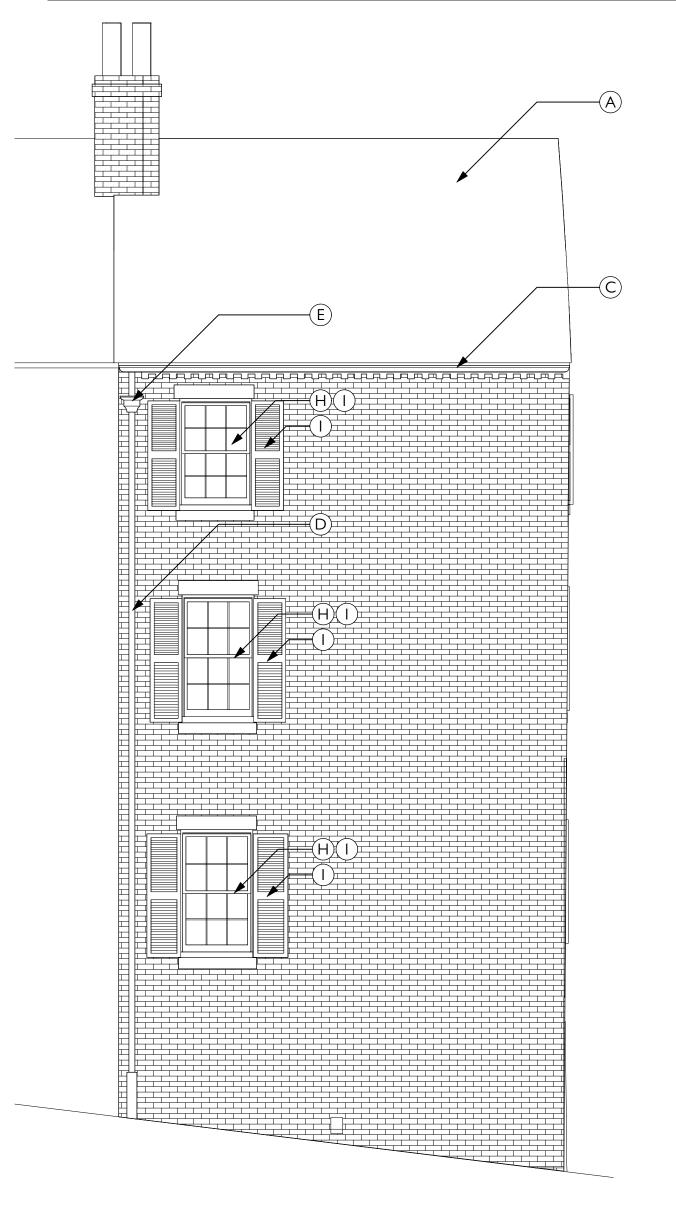

A. REPLACE THE THREE-TAB ASPHALT SHINGLE ROOF WITH SLATE, ALL FLASHINGS COPPER (SEE BHAC-12).

B. REPLACE THE METAL SKYLIGHT WITH A NEW COPPER SKYLIGHT WITH THE SAME PROFILES, GLASS SIZE, DIMENSIONS, AND EXPOSURE ABOVE THE FINISHED ROOF (SEE BHAC-15).

C. REPLACE ALL COPPER GUTTERS WITH NEW GUTTERS, BOSTON PROFILE (SEE DETAIL I/BHAC-2). D. REPLACE 3" COPPER DOWNSPOUTS WITH NEW 3" COPPER, ROUND DOWNSPOUTS.

E. REPLACE DOWNSPOUT CONDUCTORS (2) WITH NEW COPPER DOWNSPOUT CONDUCTORS (SEE

DETAIL 2/BHAC-2). F. REPLACE THE PLASTIC DRYER VENT COVER WITH A COPPER VENT COVER FOR A 4" OUTLET (SEE DETAILS 3&4/BHAC-2).

G. REPLACE P.V.C. BOILER FRESH AIR INTAKE WITH COPPER COVER FOR A 6" OUTLET (SEE DETAILS 5&6/BHAC-2).

H. RESTORE 18 WINDOWS.

I. PAINT ALL WINDOW SASH, WINDOW BRICK MOLDS, SHUTTERS, THE BAY, KITCHEN DOOR, AND ROOF TERRACE WALLS (SEE BHAC-11).

J. PAINT THE FRONT DOOR AND THE WOOD TRIM AT THE ENTRYWAY (SEE BHAC-11).

K. RESTORE THE FRONT DOOR WOOD TRIM.

L. REPLACE THE FRONT DOOR HARDWARE (SEE BHAC-16). M. REPLACE AND MOVE THE KITCHEN DOOR LIGHT LOWER ON THE ELEVATION AND TO THE LEFT OF THE DOOR (SEE BHAC-13 & 14).

N. REPLACE ALUMINUM RAKE FLASHING WITH COPPER FLASHING.

#### ACORN STREET ELEVATION Scale: 1/4" = 1'-0"

| PAINT SCHEDULE                                                          |                |                   |  |
|-------------------------------------------------------------------------|----------------|-------------------|--|
| FRONT DOOR CASING/SIDELIGHTS                                            | WIMBORNE WHITE | EXTERIOR EGGSHELL |  |
| FRONT DOOR                                                              | HAGUE BLUE     | FULL GLOSS        |  |
| KITCHEN DOOR, SHUTTERS, BAY, WINDOW<br>CASINGS, BALUSTRADE, WINDOW SASH | RAILINGS       | EXTERIOR EGGSHELL |  |