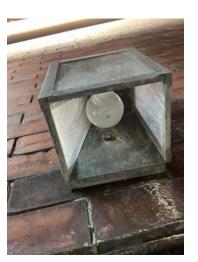

EXISTING LIGHT

PROPOSED LIGHT

\_EXISTING NEIGHBOR FENCE

PHOTOS OF EXISTING SKYLIGHT