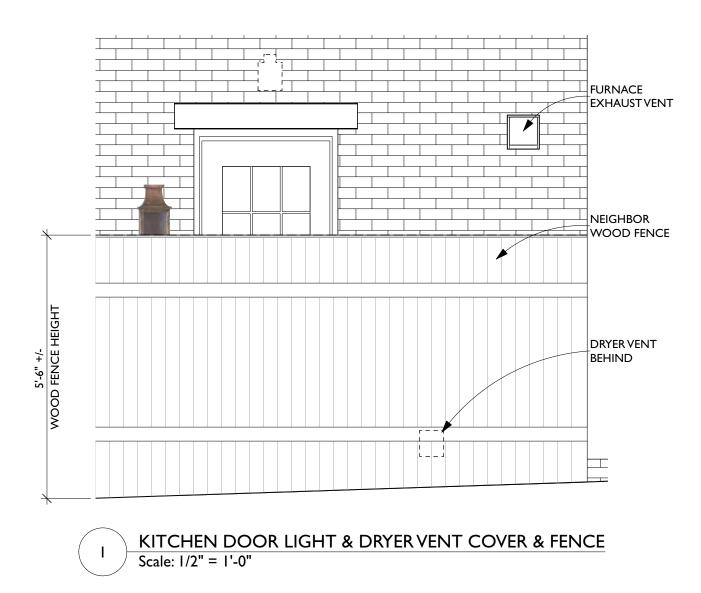

DETAIL 2/BHAC-2). F. REPLACE THE PLASTIC DRYER VENT COVER WITH A COPPER VENT COVER FOR A 4" OUTLET (SEE DETAILS 3&4/BHAC-2).

G. REPLACE P.V.C. BOILER FRESH AIR INTAKE WITH COPPER COVER FOR A 6" OUTLET (SEE DETAILS 5&6/BHAC-2).

K. RESTORE THE FRONT DOOR WOOD TRIM.

L. REPLACE THE FRONT DOOR HARDWARE (SEE BHAC-16). M. REPLACE AND MOVE THE KITCHEN DOOR LIGHT LOWER ON THE ELEVATION AND TO THE LEFT OF THE DOOR (SEE BHAC-13 & 14).

N. REPLACE ALUMINUM RAKE FLASHING WITH COPPER FLASHING.

EXISTING LIGHT

PROPOSED LIGHT

\_EXISTING NEIGHBOR FENCE

PHOTOS OF EXISTING SKYLIGHT