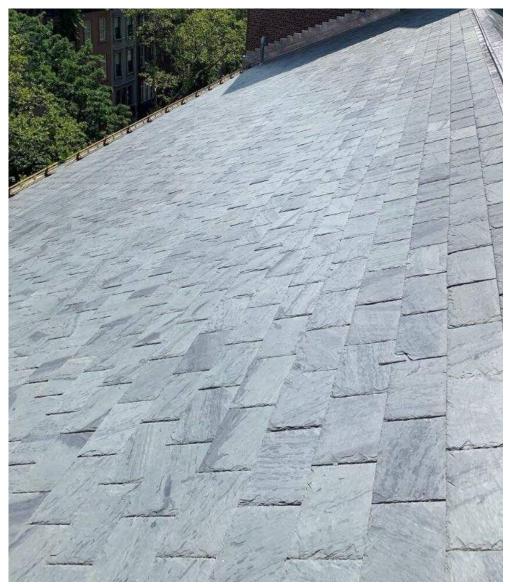

A. REPLACE THE THREE-TAB ASPHALT SHINGLE ROOF WITH SLATE, ALL FLASHINGS COPPER (SEE BHAC-12).

B. REPLACE THE METAL SKYLIGHT WITH A NEW COPPER SKYLIGHT WITH THE SAME PROFILES, GLASS SIZE, DIMENSIONS, AND EXPOSURE ABOVE THE FINISHED ROOF (SEE BHAC-15).

PROPOSED SLATE ROOFING (VERMONT UNFADING GRAY) SAMPLES FOR REVIEW WILL BE AVAILABLE PRIOR TO INSTALLATION EXISTING ASPHALT ROOFING

| RENOVATION OF:<br>THE PERRY RESIDENCE | DATE:<br>10/26/22  | SLATE ROOFING |
|---------------------------------------|--------------------|---------------|
| 5 W. CEDAR STREET<br>BOSTON MA 02108  | SCALE:<br>AS NOTED | BHAC-12       |