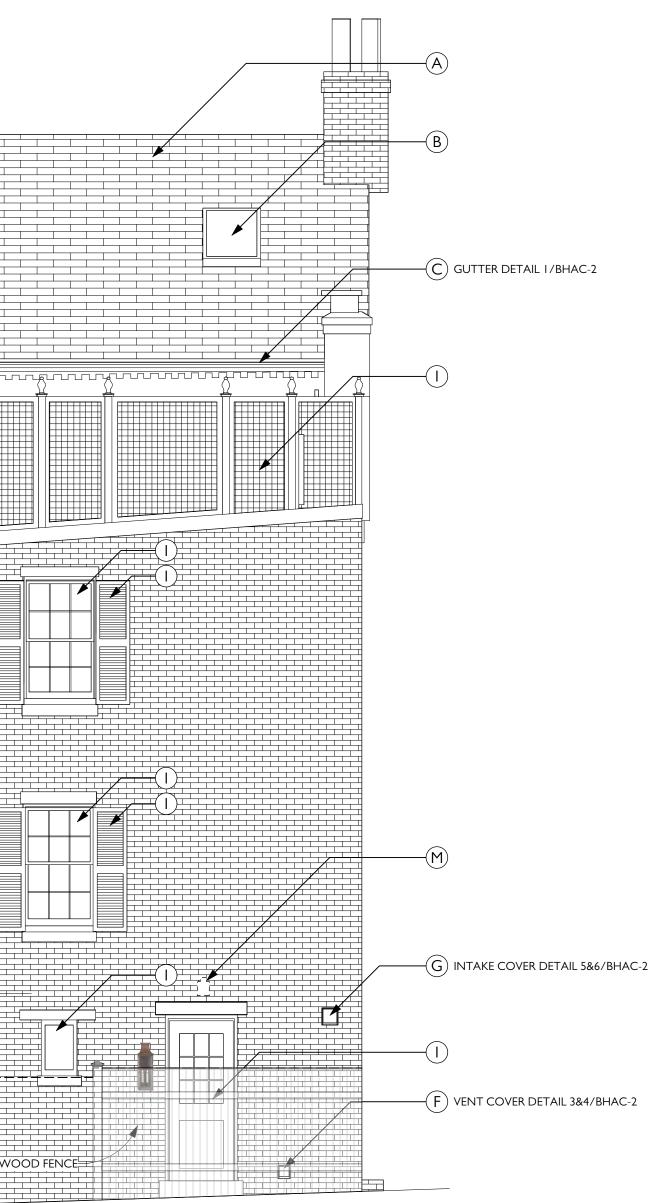

A. REPLACE THE THREE-TAB ASPHALT SHINGLE ROOF WITH SLATE, ALL FLASHINGS COPPER (SEE BHAC-12).

B. REPLACE THE METAL SKYLIGHT WITH A NEW COPPER SKYLIGHT WITH THE SAME PROFILES, GLASS SIZE, DIMENSIONS, AND EXPOSURE ABOVE THE FINISHED ROOF (SEE BHAC-15).

C. REPLACE ALL COPPER GUTTERS WITH NEW GUTTERS, BOSTON PROFILE (SEE DETAIL I/BHAC-2). D. REPLACE 3" COPPER DOWNSPOUTS WITH NEW 3" COPPER, ROUND DOWNSPOUTS.

E. REPLACE DOWNSPOUT CONDUCTORS (2) WITH NEW COPPER DOWNSPOUT CONDUCTORS (SEE

DETAIL 2/BHAC-2). F. REPLACE THE PLASTIC DRYER VENT COVER WITH A COPPER VENT COVER FOR A 4" OUTLET (SEE DETAILS 3&4/BHAC-2).

G. REPLACE P.V.C. BOILER FRESH AIR INTAKE WITH COPPER COVER FOR A 6" OUTLET (SEE DETAILS 5&6/BHAC-2).

H. RESTORE 18 WINDOWS.

I. PAINT ALL WINDOW SASH, WINDOW BRICK MOLDS, SHUTTERS, THE BAY, KITCHEN DOOR, AND ROOF TERRACE WALLS (SEE BHAC-11).

J. PAINT THE FRONT DOOR AND THE WOOD TRIM AT THE ENTRYWAY (SEE BHAC-11).

K. RESTORE THE FRONT DOOR WOOD TRIM.

L. REPLACE THE FRONT DOOR HARDWARE (SEE BHAC-16). M. REPLACE AND MOVE THE KITCHEN DOOR LIGHT LOWER ON THE ELEVATION AND TO THE LEFT OF THE DOOR (SEE BHAC-13 & 14).

N. REPLACE ALUMINUM RAKE FLASHING WITH COPPER FLASHING.