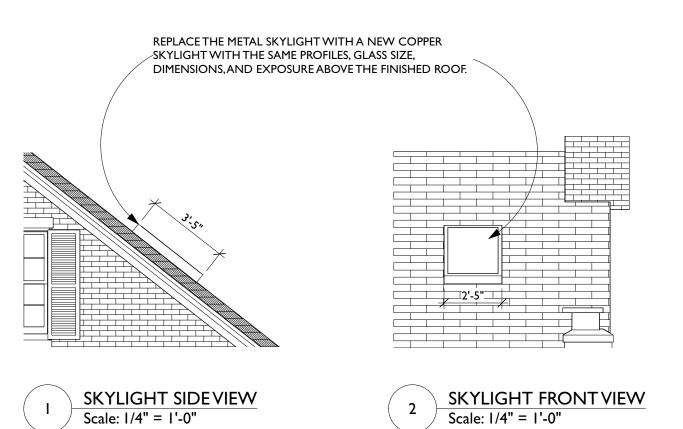

A. REPLACE THE THREE-TAB ASPHALT SHINGLE ROOF WITH SLATE, ALL FLASHINGS COPPER (SEE BHAC-12).

B. REPLACE THE METAL SKYLIGHT WITH A NEW COPPER SKYLIGHT WITH THE SAME PROFILES, GLASS SIZE, DIMENSIONS, AND EXPOSURE ABOVE THE FINISHED ROOF (SEE BHAC-15).