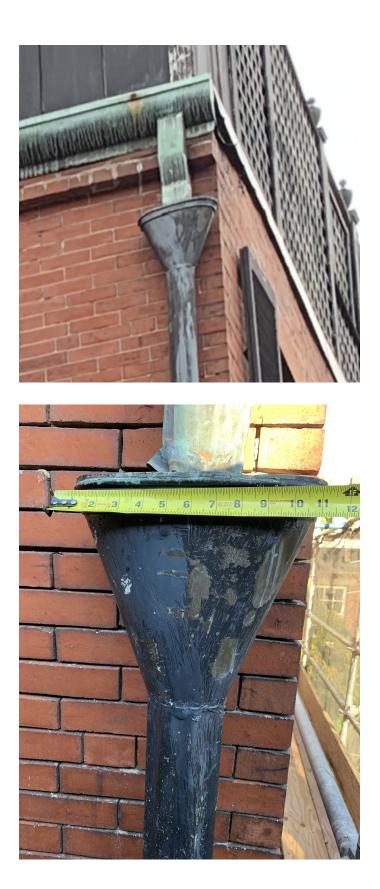

C. REPLACE ALL COPPER GUTTERS WITH NEW GUTTERS, BOSTON PROFILE (SEE DETAIL I/BHAC-2). D. REPLACE 3" COPPER DOWNSPOUTS WITH NEW 3" COPPER, ROUND DOWNSPOUTS.

E. REPLACE DOWNSPOUT CONDUCTORS (2) WITH NEW COPPER DOWNSPOUT CONDUCTORS (SEE

DETAIL 2/BHAC-2). F. REPLACE THE PLASTIC DRYER VENT COVER WITH A COPPER VENT COVER FOR A 4" OUTLET (SEE DETAILS 3&4/BHAC-2).

G. REPLACE P.V.C. BOILER FRESH AIR INTAKE WITH COPPER COVER FOR A 6" OUTLET (SEE DETAILS 5&6/BHAC-2).

EXISTING GUTTER CONDUCTOR

RENOVATION OF: DATE: GUTTER THE PERRY RESIDENCE

SW. CEDAR STREET
BOSTON MA 02108

RENOVATION OF: DATE: GUTTER
CONDUCTOR
DETAIL
BOSTON MA 02108

DATE: GUTTER
BUTTER
DATE: DA

L

PROPOSED VENT COVER