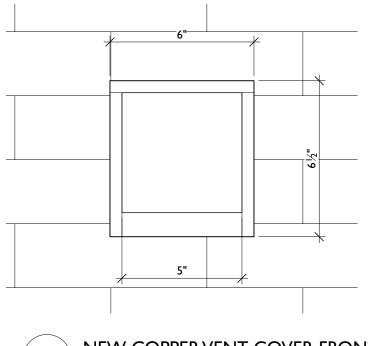

DETAIL 2/BHAC-2). F. REPLACE THE PLASTIC DRYER VENT COVER WITH A COPPER VENT COVER FOR A 4" OUTLET (SEE DETAILS 3&4/BHAC-2).

G. REPLACE P.V.C. BOILER FRESH AIR INTAKE WITH COPPER COVER FOR A 6" OUTLET (SEE DETAILS 5&6/BHAC-2).

4 NEW COPPER VENT COVER SIDE Scale: 3" = 1'-0"

6 NEW COPPER INTAKE COVER SIDE Scale: 3" = 1'-0"

ESCUTCHEON PLATE, KNOB, & LOCK TO REPLACE EXISTING

I VIEW FROM ACORN STREET Scale: Actual Size

2 VIEW FROM WEST CEDAR STREET Scale: Actual Size