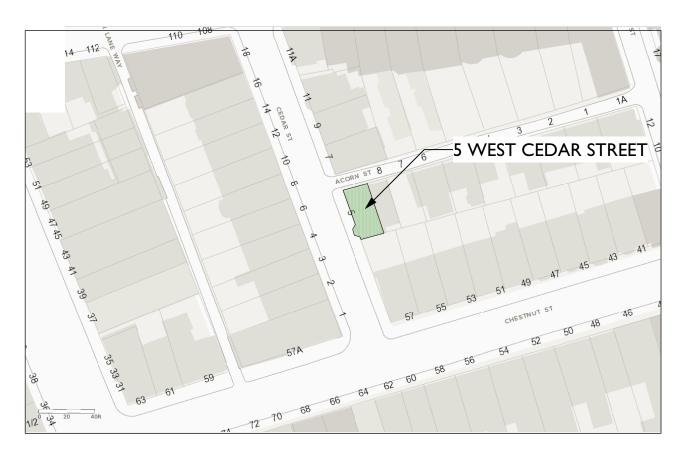

PROJECT LOCATION

# THE PERRY RESIDENCE

5 W. CEDAR STREET BOSTON MA 02108

| MARK    | DATE     | REVISIONS                 |
|---------|----------|---------------------------|
| A       | 10/26/22 | FOR 11/17/22 BHAC HEARING |
|         |          |                           |
|         |          |                           |
|         |          |                           |
|         |          |                           |
|         |          |                           |
|         |          |                           |
|         |          |                           |
| Print D | ate:     |                           |