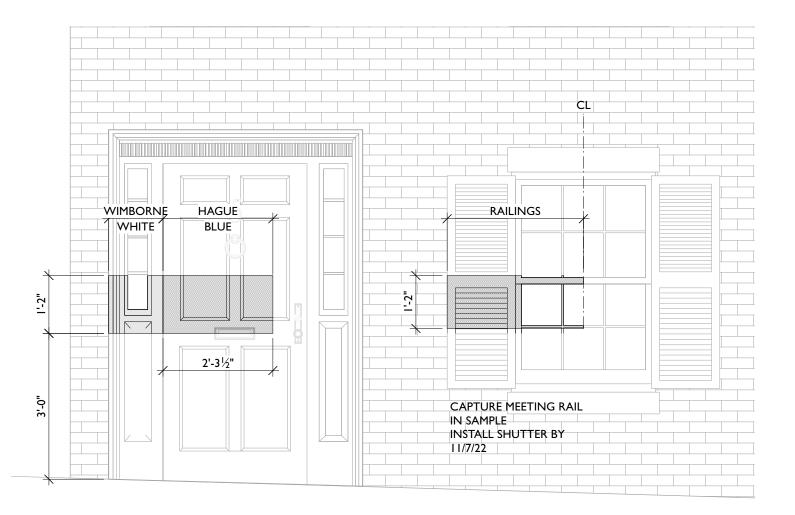

H. RESTORE 18 WINDOWS.

I. PAINT ALL WINDOW SASH, WINDOW BRICK MOLDS, SHUTTERS, THE BAY, KITCHEN DOOR, AND ROOF TERRACE WALLS (SEE BHAC-11).

J. PAINT THE FRONT DOOR AND THE WOOD TRIM AT THE ENTRYWAY (SEE BHAC-11).

K. RESTORE THE FRONT DOOR WOOD TRIM.

L. REPLACE THE FRONT DOOR HARDWARE (SEE BHAC-16). M. REPLACE AND MOVE THE KITCHEN DOOR LIGHT LOWER ON THE ELEVATION AND TO THE LEFT OF THE DOOR (SEE BHAC-13 & 14).

N. REPLACE ALUMINUM RAKE FLASHING WITH COPPER FLASHING.

#### ACORN STREET ELEVATION Scale: 1/4" = 1'-0"

| PAINT SCHEDULE                                                          |                |                   |  |
|-------------------------------------------------------------------------|----------------|-------------------|--|
| FRONT DOOR CASING/SIDELIGHTS                                            | WIMBORNE WHITE | EXTERIOR EGGSHELL |  |
| FRONT DOOR                                                              | HAGUE BLUE     | FULL GLOSS        |  |
| KITCHEN DOOR, SHUTTERS, BAY, WINDOW<br>CASINGS, BALUSTRADE, WINDOW SASH | RAILINGS       | EXTERIOR EGGSHELL |  |