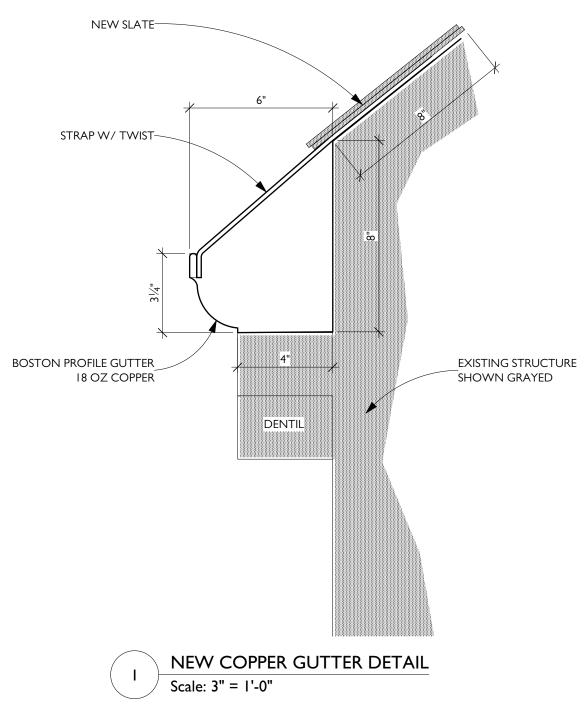

C. REPLACE ALL COPPER GUTTERS WITH NEW GUTTERS, BOSTON PROFILE (SEE DETAIL I/BHAC-2). D. REPLACE 3" COPPER DOWNSPOUTS WITH NEW 3" COPPER, ROUND DOWNSPOUTS.

E. REPLACE DOWNSPOUT CONDUCTORS (2) WITH NEW COPPER DOWNSPOUT CONDUCTORS (SEE

| RENOVATION OF:      | DATE:    | GUTTER DETAIL |
|---------------------|----------|---------------|
| THE PERRY RESIDENCE | 10/26/22 |               |
| 5 W. CEDAR STREET   | SCALE:   |               |
| BOSTON MA 02108     | AS NOTED | BHAC-7        |