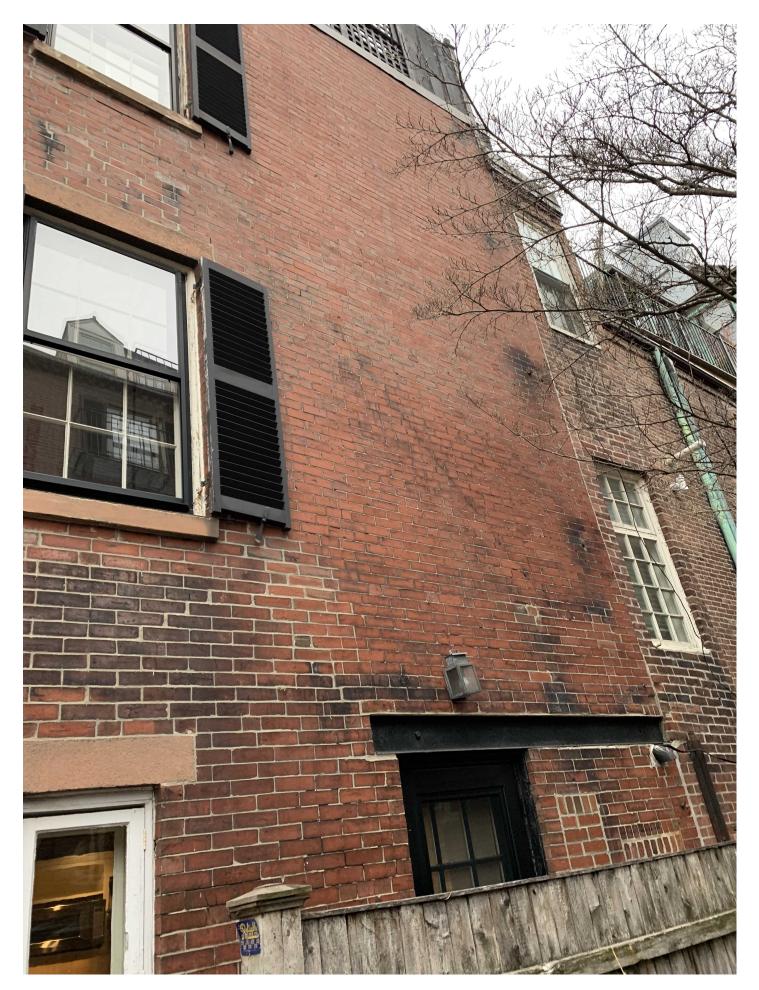

# THE PERRY RESIDENCE

5 W. CEDAR STREET BOSTON MA 02108

MARK DATE REVISIONS

Print Date

EXISTING PHOTOS

BHAC-3

| RENOVATION OF:                       | DATE:              | ALLEY ELEVATION |
|--------------------------------------|--------------------|-----------------|
| THE PERRY RESIDENCE                  | 10/26/22           |                 |
| 5 W. CEDAR STREET<br>BOSTON MA 02108 | SCALE:<br>AS NOTED | BHAC-6          |
|                                      |                    |                 |