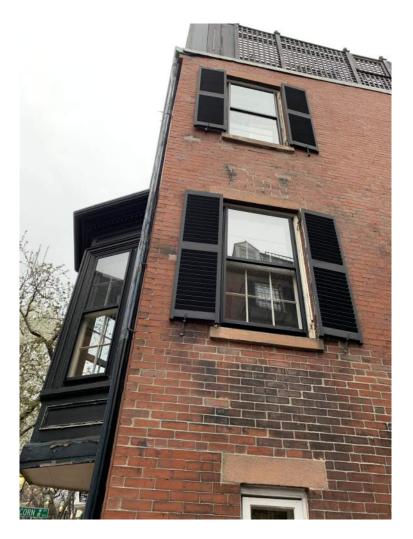

4 NEW COPPER VENT COVER SIDE Scale: 3" = 1'-0"

6 NEW COPPER INTAKE COVER SIDE Scale: 3" = 1'-0"

ESCUTCHEON PLATE, KNOB, & LOCK TO REPLACE EXISTING

I VIEW FROM ACORN STREET Scale: Actual Size

2 VIEW FROM WEST CEDAR STREET Scale: Actual Size