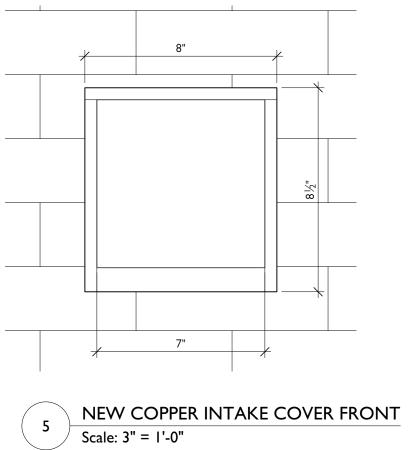

DETAIL 2/BHAC-2). F. REPLACE THE PLASTIC DRYER VENT COVER WITH A COPPER VENT COVER FOR A 4" OUTLET (SEE DETAILS 3&4/BHAC-2).

G. REPLACE P.V.C. BOILER FRESH AIR INTAKE WITH COPPER COVER FOR A 6" OUTLET (SEE DETAILS 5&6/BHAC-2).