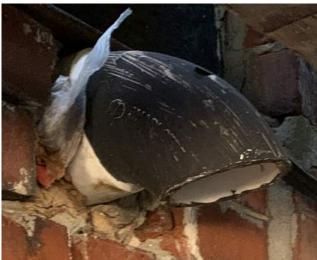

DETAIL 2/BHAC-2). F. REPLACE THE PLASTIC DRYER VENT COVER WITH A COPPER VENT COVER FOR A 4" OUTLET (SEE DETAILS 3&4/BHAC-2).

G. REPLACE P.V.C. BOILER FRESH AIR INTAKE WITH COPPER COVER FOR A 6" OUTLET (SEE DETAILS 5&6/BHAC-2).

EXISTING FURNACE EXHAUST VENT (DONE BY PREVIOUS OWNER)

PROPOSED VENT COVER

| PAINT SCHEDULE                                                          |                |                   |
|-------------------------------------------------------------------------|----------------|-------------------|
| FRONT DOOR CASING/SIDELIGHTS                                            | WIMBORNE WHITE | EXTERIOR EGGSHELL |
| FRONT DOOR                                                              | HAGUE BLUE     | FULL GLOSS        |
| KITCHEN DOOR, SHUTTERS, BAY, WINDOW<br>CASINGS, BALUSTRADE, WINDOW SASH | RAILINGS       | EXTERIOR EGGSHELL |