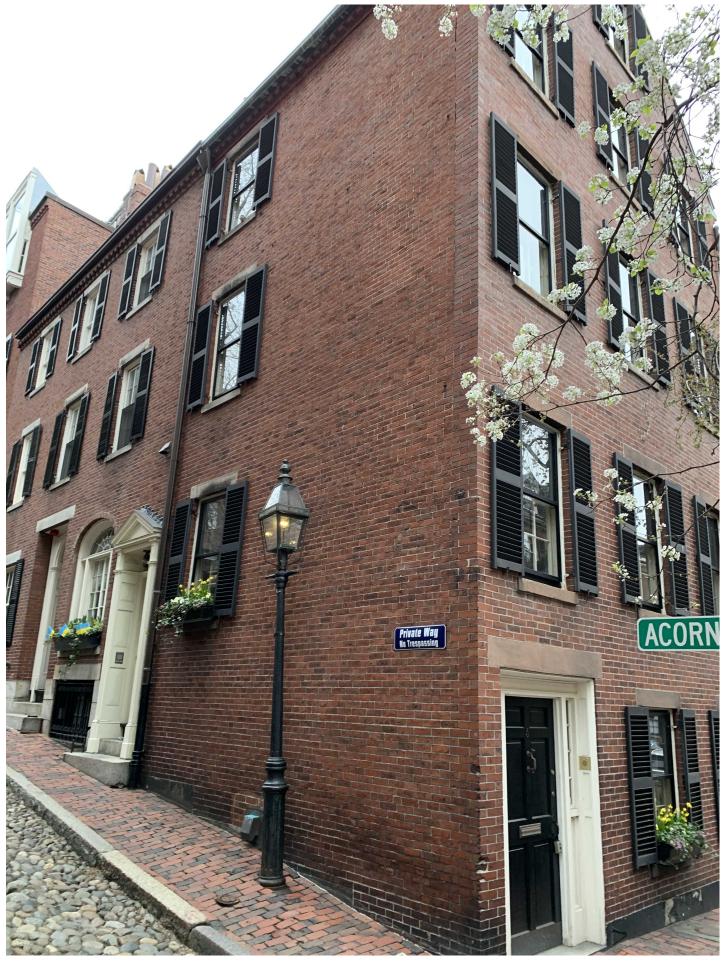

4 NEW COPPER VENT COVER SIDE Scale: 3" = 1'-0"

6 NEW COPPER INTAKE COVER SIDE Scale: 3" = 1'-0"

ESCUTCHEON PLATE, KNOB, & LOCK TO REPLACE EXISTING

I VIEW FROM ACORN STREET Scale: Actual Size

2 VIEW FROM WEST CEDAR STREET Scale: Actual Size

# THE PERRY RESIDENCE

5 W. CEDAR STREET BOSTON MA 02108

MARK DATE REVISIONS

Print Date

EXISTING PHOTOS

BHAC-3

| RENOVATION OF:                       | DATE:              | ALLEY ELEVATION |
|--------------------------------------|--------------------|-----------------|
| THE PERRY RESIDENCE                  | 10/26/22           |                 |
| 5 W. CEDAR STREET<br>BOSTON MA 02108 | SCALE:<br>AS NOTED | BHAC-6          |
|                                      |                    |                 |