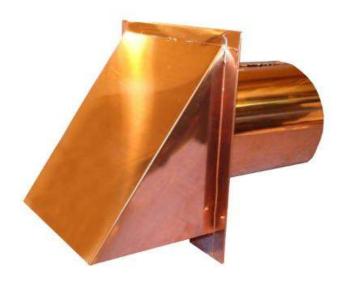

DETAIL 2/BHAC-2). F. REPLACE THE PLASTIC DRYER VENT COVER WITH A COPPER VENT COVER FOR A 4" OUTLET (SEE DETAILS 3&4/BHAC-2).

G. REPLACE P.V.C. BOILER FRESH AIR INTAKE WITH COPPER COVER FOR A 6" OUTLET (SEE DETAILS 5&6/BHAC-2).

EXISTING FURNACE EXHAUST VENT (DONE BY PREVIOUS OWNER)

PROPOSED VENT COVER

| PAINT SCHEDULE                                                          |                |                   |
|-------------------------------------------------------------------------|----------------|-------------------|
| FRONT DOOR CASING/SIDELIGHTS                                            | WIMBORNE WHITE | EXTERIOR EGGSHELL |
| FRONT DOOR                                                              | HAGUE BLUE     | FULL GLOSS        |
| KITCHEN DOOR, SHUTTERS, BAY, WINDOW<br>CASINGS, BALUSTRADE, WINDOW SASH | RAILINGS       | EXTERIOR EGGSHELL |