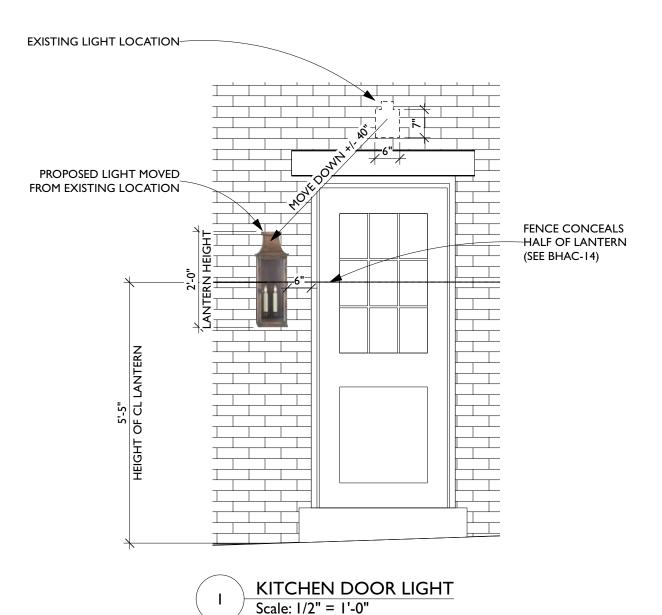

K. RESTORE THE FRONT DOOR WOOD TRIM.

L. REPLACE THE FRONT DOOR HARDWARE (SEE BHAC-16). M. REPLACE AND MOVE THE KITCHEN DOOR LIGHT LOWER ON THE ELEVATION AND TO THE LEFT OF THE DOOR (SEE BHAC-13 & 14).

N. REPLACE ALUMINUM RAKE FLASHING WITH COPPER FLASHING.

EXISTING LIGHT

PROPOSED LIGHT

\_EXISTING NEIGHBOR FENCE

PHOTOS OF EXISTING SKYLIGHT