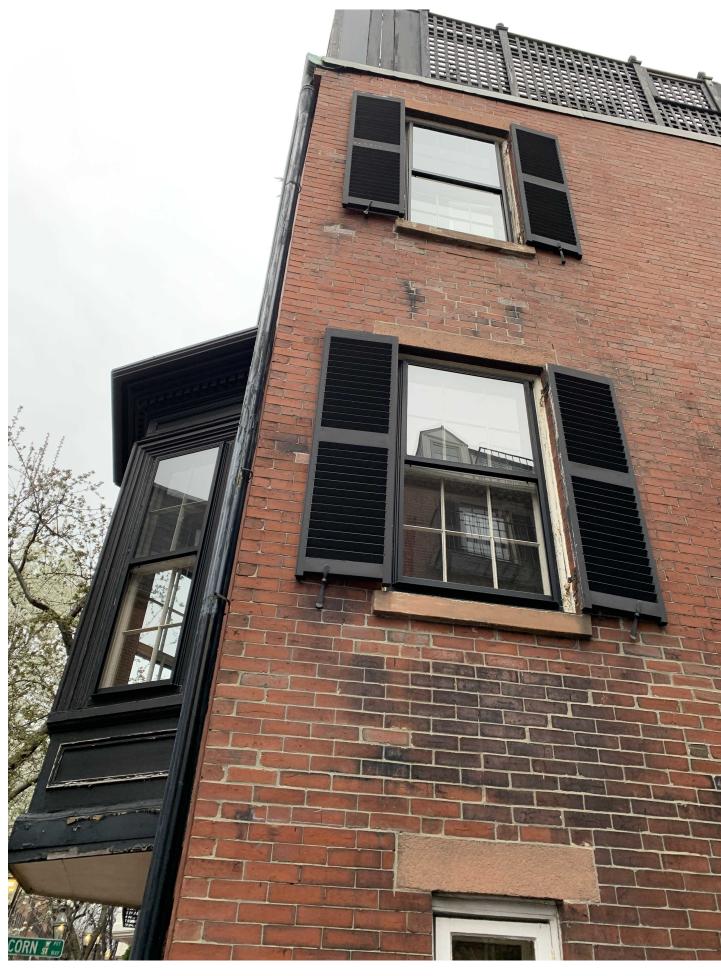

# THE PERRY RESIDENCE

5 W. CEDAR STREET BOSTON MA 02108

MARK DATE REVISIONS

Print Date

EXISTING PHOTOS

BHAC-3

| RENOVATION OF:                       | DATE:              | ALLEY ELEVATION |
|--------------------------------------|--------------------|-----------------|
| THE PERRY RESIDENCE                  | 10/26/22           |                 |
| 5 W. CEDAR STREET<br>BOSTON MA 02108 | SCALE:<br>AS NOTED | BHAC-6          |
|                                      |                    |                 |