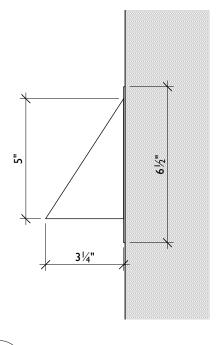

DETAIL 2/BHAC-2). F. REPLACE THE PLASTIC DRYER VENT COVER WITH A COPPER VENT COVER FOR A 4" OUTLET (SEE DETAILS 3&4/BHAC-2).

G. REPLACE P.V.C. BOILER FRESH AIR INTAKE WITH COPPER COVER FOR A 6" OUTLET (SEE DETAILS 5&6/BHAC-2).

4 NEW COPPER VENT COVER SIDE Scale: 3" = 1'-0"

6 NEW COPPER INTAKE COVER SIDE Scale: 3" = 1'-0"

ESCUTCHEON PLATE, KNOB, & LOCK TO REPLACE EXISTING

I VIEW FROM ACORN STREET Scale: Actual Size

2 VIEW FROM WEST CEDAR STREET Scale: Actual Size