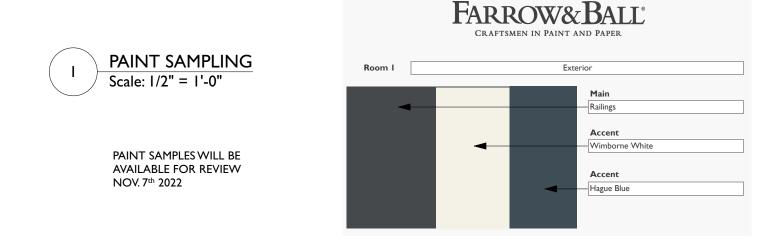

#### ACORN STREET ELEVATION Scale: 1/4" = 1'-0"

| PAINT SCHEDULE                                                          |                |                   |  |
|-------------------------------------------------------------------------|----------------|-------------------|--|
| FRONT DOOR CASING/SIDELIGHTS                                            | WIMBORNE WHITE | EXTERIOR EGGSHELL |  |
| FRONT DOOR                                                              | HAGUE BLUE     | FULL GLOSS        |  |
| KITCHEN DOOR, SHUTTERS, BAY, WINDOW<br>CASINGS, BALUSTRADE, WINDOW SASH | RAILINGS       | EXTERIOR EGGSHELL |  |

| RENOVATION OF:                       | DATE:    | PAINT SAMPLING |
|--------------------------------------|----------|----------------|
| THE PERRY RESIDENCE                  | 10/26/22 | -              |
|                                      | SCALE:   | -              |
| 5 W. CEDAR STREET<br>BOSTON MA 02108 | AS NOTED | BHAC-II        |
| BOSTON THA UZIUS                     |          |                |