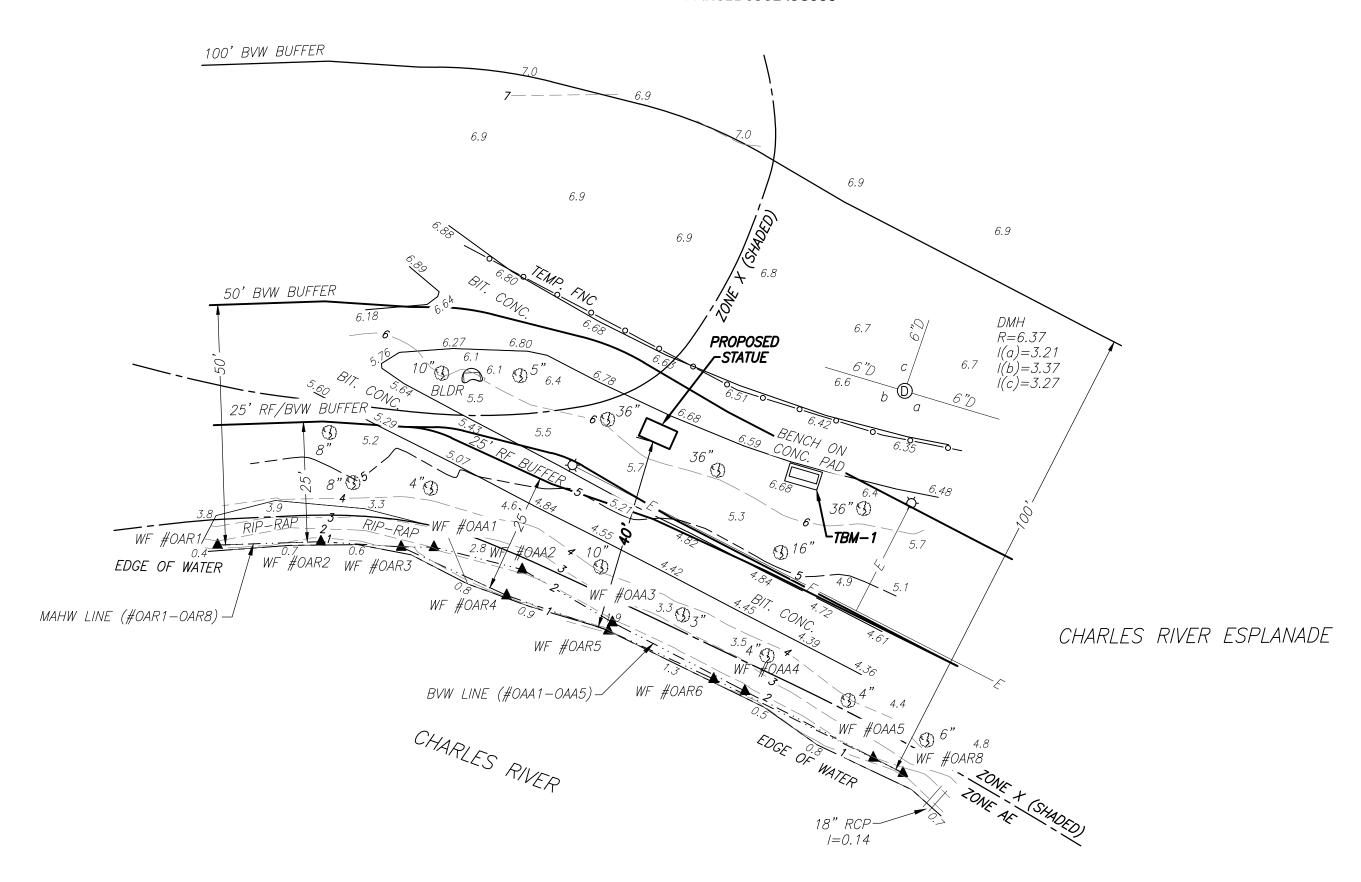

OWNER: N/F COMMONWEALTH OF MASSACHUSETTS PARCEL 0502498000

- 1. THE TOPOGRAPHY, SITE DETAIL, AND SURFACE IMPROVEMENTS DEPICTED HEREON WERE OBTAINED FROM AN ON-THE-GROUND INSTRUMENT SURVEY CONDUCTED BY BRENNAN CONSULTING, INC ON OCTOBER 17, 2022.
- 2. THE HORIZONTAL DATUM IS BASED ON THE MASSACHUSETTS COORDINATE SYSTEM, NAD83, MAINLAND ZONE AS DERIVED FROM GPS OBSERVATIONS.
- 3. THE VERTICAL DATUM IS BASED ON THE NORTH AMERICAN VERTICAL DATUM OF 1988 (NAVD88) AS DERIVED FROM GPS OBSERVATIONS.
- 4. CONTOUR INTERVAL EQUALS ONE (1) FOOT.
- 5. BENCH MARK INFORMATION:

TBM-1: SCRIBE SET ON SOUTHWEST CORNER OF CONCRETE PAD WITH BENCH AS SHOWN HEREON; ELEVATION = 6.73

- 6. THE LOCATION OF ALL UNDERGROUND UTILITIES SHOWN ARE APPROXIMATE AND ARE BASED UPON OBSERVED EVIDENCE DURING THE FIELD SURVEY AND PLANS PROVIDED BY THE CLIENT. BRENNAN CONSULTING DOES NOT WARRANTY THE LOCATION OF ALL UTILITIES DEPICTED. THE CONTRACTOR, PRIOR TO COMMENCEMENT OF CONSTRUCTION, SHALL VERIFY THE LOCATION OF ALL UTILITIES AND CONTACT DIG SAFE
- 7. WETLAND DELINEATION PROVIDED BY OXBOW ASSOCIATES, INC.
- 8. FLOOD ZONE INFORMATION SHOWN HEREON IS APPROXIMATE ONLY. REFERENCE MAP NUMBER 25025C0077J, EFFECTIVE DATE 03/16/2016.

## <u>LEGEND</u>

· DRAIN MANHOLE · LIGHT POLE · DECIDUOUS TREE · BITUMINOUS ··· CONCRETE · INVERT ELEVATION ···RIM ELEVATION WF-## ····· WETLAND FLAG NUMBER ------D--------- DRAIN ————E———— ELECTRIC ------RCP------ REINFORCED CONCRETE PIPE 6.2 ·····SPOT ELEVATION ···TEMPORARY BENCHMARK BVW······BORDERING VEGETATED WETLAND MAHW · · · · · · MEAN ANNUAL HIGH WATER BLDR · · · · · · · · BOULDER MONUMENT

*RF*······*RIVERFRONT* 

**EXISTING CONDITIONS PLAN** DAVID G. MUGAR WAY
CHARLES RIVER ESPLANADE
BOSTON, MASSACHUSETTS (SUFFOLK COUNTY)

SCALE: 1" =20'

FIELD CHIEF: AB

RESEARCH: PBO

SKYLIGHT STUDIO, INC. DATE: OCTOBER 18, 2022