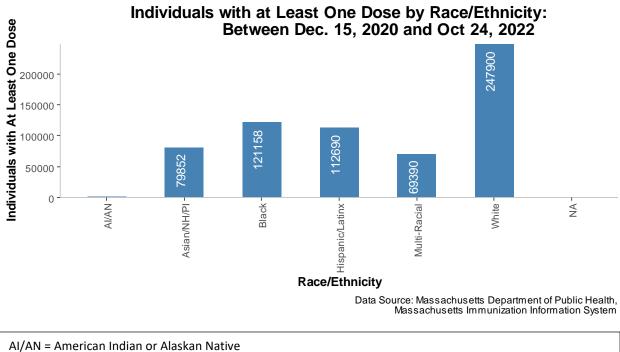

## Individuals Receiving Initial Dose of COVID-19 Vaccine in the last Ten Weeks: Aug 22nd - Oct 24th, 2022

Total Individuals with at least 1 Dose (N) = 15578

Individuals by Age Group with at Least One Dose of COVID Vaccine: Between Dec 15, 2020 and Oct 24, 2022

Asian/NH/PI = Asian, Native Hawaiian, or Pacific Islander