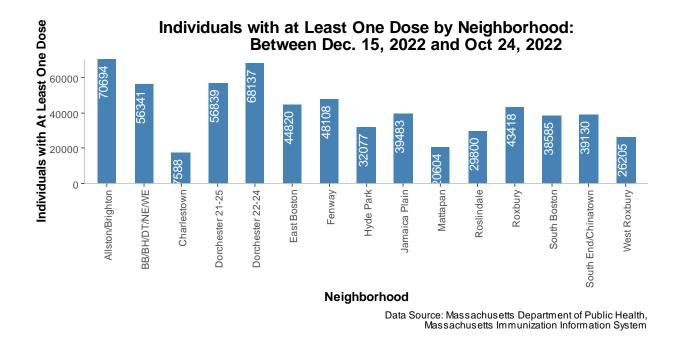

| Boston Residents with At Least 1 Dose, Fully Vaccinated, and Boosted for COVID-19 by ZIP Code,<br>Counts and Percentages, Dec. 15, 2020 – Oct. 24, 2022 |          |                 |                  |         |  |
|---------------------------------------------------------------------------------------------------------------------------------------------------------|----------|-----------------|------------------|---------|--|
|                                                                                                                                                         |          |                 |                  |         |  |
|                                                                                                                                                         |          |                 |                  |         |  |
|                                                                                                                                                         |          |                 |                  |         |  |
| Neighborhood                                                                                                                                            | Zip Code | At Least 1 Dose | Fully Vaccinated | Booster |  |
| BB/BH/DT/NE/WE                                                                                                                                          | 02108    | 4457            | 3484             | 2405    |  |
| BB/BH/DT/NE/WE                                                                                                                                          | 02109    | 3882            | 3258             | 2117    |  |
| BB/BH/DT/NE/WE                                                                                                                                          | 02110    | 2404            | 1992             | 1309    |  |
| South End                                                                                                                                               | 02111    | 10103           | 8015             | 5034    |  |
| BB/BH/DT/NE/WE                                                                                                                                          | 02113    | 5994            | 5232             | 3350    |  |
| BB/BH/DT/NE/WE                                                                                                                                          | 02114    | 16304           | 13508            | 9014    |  |
| Fenway                                                                                                                                                  | 02115    | 24122           | 18671            | 11180   |  |
| BB/BH/DT/NE/WE                                                                                                                                          | 02116    | 21732           | 17739            | 11743   |  |
| South End                                                                                                                                               | 02118    | 29027           | 24931            | 16121   |  |
| Roxbury                                                                                                                                                 | 02119    | 26909           | 23305            | 12650   |  |
| Roxbury                                                                                                                                                 | 02120    | 16509           | 12904            | 6954    |  |
| Dorchester 21-25                                                                                                                                        | 02121    | 24310           | 21247            | 10374   |  |
| Dorchester 22-24                                                                                                                                        | 02122    | 22979           | 20273            | 11270   |  |
| Dorchester 22-24                                                                                                                                        | 02124    | 45158           | 40101            | 22222   |  |
| Dorchester 21-25                                                                                                                                        | 02125    | 32529           | 28195            | 15768   |  |
| Mattapan                                                                                                                                                | 02126    | 20604           | 18221            | 9748    |  |
| South Boston                                                                                                                                            | 02127    | 32449           | 29055            | 17885   |  |
| East Boston                                                                                                                                             | 02128    | 44820           | 38002            | 19766   |  |
| Charlestown                                                                                                                                             | 02129    | 17588           | 15715            | 10567   |  |
| Jamaica Plain                                                                                                                                           | 02130    | 39483           | 34492            | 23700   |  |
| Roslindale                                                                                                                                              | 02131    | 29800           | 26754            | 16975   |  |
| West Roxbury                                                                                                                                            | 02132    | 26205           | 23841            | 16414   |  |
| Allston/Brighton                                                                                                                                        | 02134    | 23455           | 19349            | 10892   |  |
| Allston/Brighton                                                                                                                                        | 02135    | 45047           | 38449            | 24495   |  |
| Hyde Park                                                                                                                                               | 02136    | 32077           | 28749            | 16344   |  |
| Allston/Brighton                                                                                                                                        | 02163    | 2192            | 1767             | 1160    |  |
| BB/BH/DT/NE/WE                                                                                                                                          | 02199    | 1563            | 1232             | 768     |  |
| BB/BH/DT/NE/WE                                                                                                                                          | 02203    | 5               | 5                | 2       |  |
| South Boston                                                                                                                                            | 02210    | 6136            | 4835             | 2918    |  |
| Fenway                                                                                                                                                  | 02215    | 23986           | 17941            | 10388   |  |