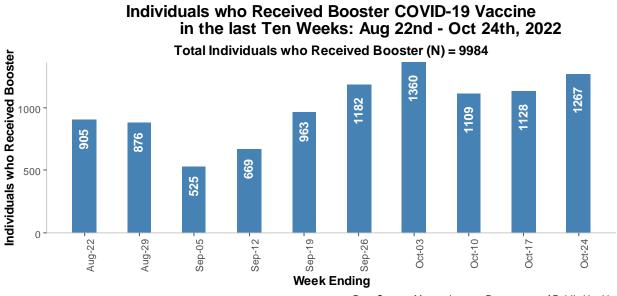

## Week to Week Comparison: Boston Residents who Received COVID-19 Vaccine - Oct 11 - 24, 2022

|                  | Number of Bo    |                 |                |
|------------------|-----------------|-----------------|----------------|
|                  | Oct 11 - Oct 17 | Oct 18 - Oct 24 | Percent Change |
| At Least 1 Dose  | 1854            | 1981            | 6.9%           |
| Fully Vaccinated | 793             | 900             | 13.5%          |
| Booster          | 1084            | 1267            | 16.9%          |