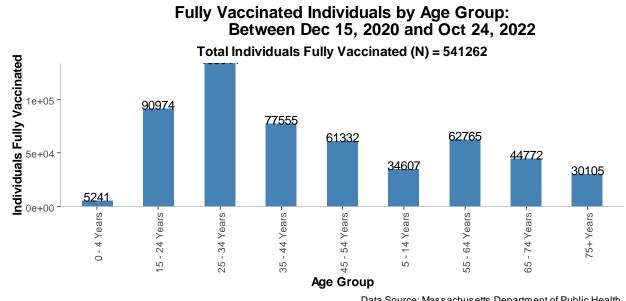

| Boston Residents with At Least One COVID-19 Vaccine Dose,<br>Partially Vaccinated, Fully Vaccinated, and Boosted, Dec. 15, 2020 - Oct. 24, 2022 |                            |                                          |  |  |
|-------------------------------------------------------------------------------------------------------------------------------------------------|----------------------------|------------------------------------------|--|--|
|                                                                                                                                                 | Number of Boston Residents | Percentage of Total Boston<br>Population |  |  |
| At Least One Dose <sup>1</sup>                                                                                                                  | 631,829                    | 93.0%                                    |  |  |
| Partially Vaccinated <sup>2</sup>                                                                                                               | 90,567                     | 13.3%                                    |  |  |
| Fully Vaccinated <sup>3</sup>                                                                                                                   | 541,262                    | 79.7%                                    |  |  |
| Booster <sup>4</sup>                                                                                                                            | 323,533                    | 47.6%                                    |  |  |