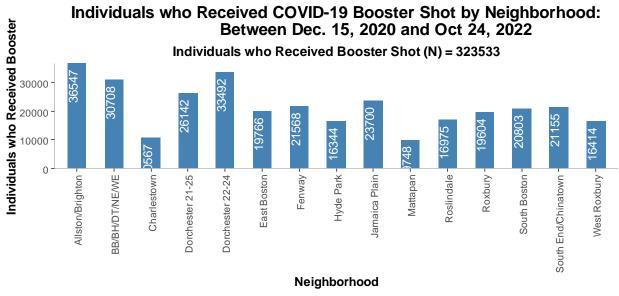

| Boston Residents with At Least One COVID-19 Vaccine Dose,<br>Partially Vaccinated, Fully Vaccinated, and Boosted, Dec. 15, 2020 - Oct. 24, 2022 |                            |                                          |  |  |
|-------------------------------------------------------------------------------------------------------------------------------------------------|----------------------------|------------------------------------------|--|--|
|                                                                                                                                                 | Number of Boston Residents | Percentage of Total Boston<br>Population |  |  |
| At Least One Dose <sup>1</sup>                                                                                                                  | 631,829                    | 93.0%                                    |  |  |
| Partially Vaccinated <sup>2</sup>                                                                                                               | 90,567                     | 13.3%                                    |  |  |
| Fully Vaccinated <sup>3</sup>                                                                                                                   | 541,262                    | 79.7%                                    |  |  |
| Booster <sup>4</sup>                                                                                                                            | 323,533                    | 47.6%                                    |  |  |

| Boston Residents with At Least 1 Dose, Fully Vaccinated, and Boosted for COVID-19 by ZIP Code,<br>Counts and Percentages, Dec. 15, 2020 – Oct. 24, 2022 |          |                 |                  |         |  |
|---------------------------------------------------------------------------------------------------------------------------------------------------------|----------|-----------------|------------------|---------|--|
|                                                                                                                                                         |          |                 |                  |         |  |
|                                                                                                                                                         |          |                 |                  |         |  |
|                                                                                                                                                         |          |                 |                  |         |  |
| Neighborhood                                                                                                                                            | Zip Code | At Least 1 Dose | Fully Vaccinated | Booster |  |
| BB/BH/DT/NE/WE                                                                                                                                          | 02108    | 4457            | 3484             | 2405    |  |
| BB/BH/DT/NE/WE                                                                                                                                          | 02109    | 3882            | 3258             | 2117    |  |
| BB/BH/DT/NE/WE                                                                                                                                          | 02110    | 2404            | 1992             | 1309    |  |
| South End                                                                                                                                               | 02111    | 10103           | 8015             | 5034    |  |
| BB/BH/DT/NE/WE                                                                                                                                          | 02113    | 5994            | 5232             | 3350    |  |
| BB/BH/DT/NE/WE                                                                                                                                          | 02114    | 16304           | 13508            | 9014    |  |
| Fenway                                                                                                                                                  | 02115    | 24122           | 18671            | 11180   |  |
| BB/BH/DT/NE/WE                                                                                                                                          | 02116    | 21732           | 17739            | 11743   |  |
| South End                                                                                                                                               | 02118    | 29027           | 24931            | 16121   |  |
| Roxbury                                                                                                                                                 | 02119    | 26909           | 23305            | 12650   |  |
| Roxbury                                                                                                                                                 | 02120    | 16509           | 12904            | 6954    |  |
| Dorchester 21-25                                                                                                                                        | 02121    | 24310           | 21247            | 10374   |  |
| Dorchester 22-24                                                                                                                                        | 02122    | 22979           | 20273            | 11270   |  |
| Dorchester 22-24                                                                                                                                        | 02124    | 45158           | 40101            | 22222   |  |
| Dorchester 21-25                                                                                                                                        | 02125    | 32529           | 28195            | 15768   |  |
| Mattapan                                                                                                                                                | 02126    | 20604           | 18221            | 9748    |  |
| South Boston                                                                                                                                            | 02127    | 32449           | 29055            | 17885   |  |
| East Boston                                                                                                                                             | 02128    | 44820           | 38002            | 19766   |  |
| Charlestown                                                                                                                                             | 02129    | 17588           | 15715            | 10567   |  |
| Jamaica Plain                                                                                                                                           | 02130    | 39483           | 34492            | 23700   |  |
| Roslindale                                                                                                                                              | 02131    | 29800           | 26754            | 16975   |  |
| West Roxbury                                                                                                                                            | 02132    | 26205           | 23841            | 16414   |  |
| Allston/Brighton                                                                                                                                        | 02134    | 23455           | 19349            | 10892   |  |
| Allston/Brighton                                                                                                                                        | 02135    | 45047           | 38449            | 24495   |  |
| Hyde Park                                                                                                                                               | 02136    | 32077           | 28749            | 16344   |  |
| Allston/Brighton                                                                                                                                        | 02163    | 2192            | 1767             | 1160    |  |
| BB/BH/DT/NE/WE                                                                                                                                          | 02199    | 1563            | 1232             | 768     |  |
| BB/BH/DT/NE/WE                                                                                                                                          | 02203    | 5               | 5                | 2       |  |
| South Boston                                                                                                                                            | 02210    | 6136            | 4835             | 2918    |  |
| Fenway                                                                                                                                                  | 02215    | 23986           | 17941            | 10388   |  |