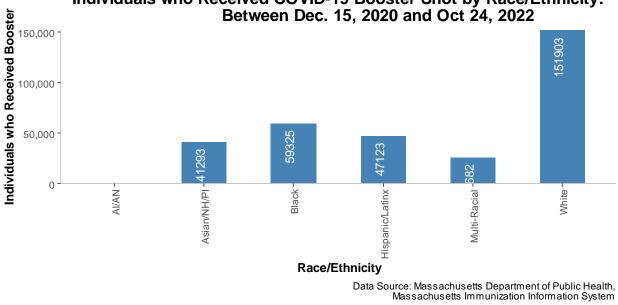

## Fully Vaccinated Individuals by Race/Ethnicity: Between Dec. 15, 2020 and Oct 24, 2022

AI/AN = American Indian or Alaskan Native Asian/NH/PI = Asian, Native Hawaiian, or Pacific Islander

Individuals who Received COVID-19 Booster Shot by Race/Ethnicity: Between Dec. 15, 2020 and Oct 24, 2022

AI/AN = American Indian or Alaskan Native Asian/NH/PI = Asian, Native Hawaiian, or Pacific Islander

BB/BH/DT/NE/WE = Back Bay/Beacon Hill/Downtown/North End/West End

BB/BH/DT/NE/WE = Back Bay/Beacon Hill/Downtown/North End/West End