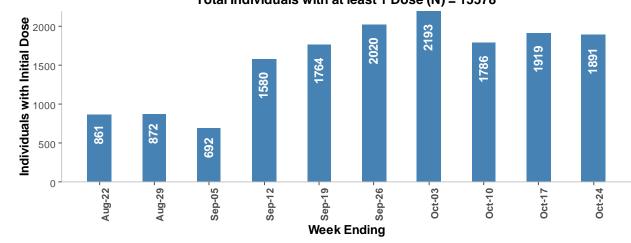

## Individuals Receiving Initial Dose of COVID-19 Vaccine in the last Ten Weeks: Aug 22nd - Oct 24th, 2022

Total Individuals with at least 1 Dose (N) = 15578

Individuals by Age Group with at Least One Dose of COVID Vaccine: Between Dec 15, 2020 and Oct 24, 2022