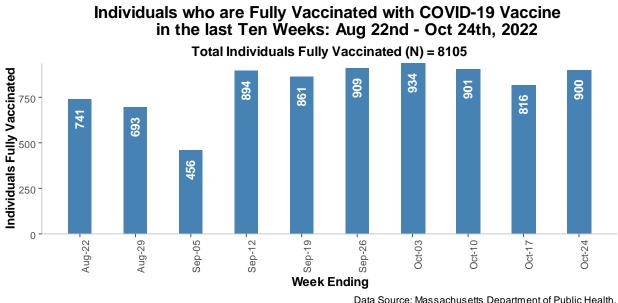

## Week to Week Comparison: Boston Residents who Received COVID-19 Vaccine - Oct 11 - 24, 2022

|                  | Number of Bo    |                 |                |
|------------------|-----------------|-----------------|----------------|
|                  | Oct 11 - Oct 17 | Oct 18 - Oct 24 | Percent Change |
| At Least 1 Dose  | 1854            | 1981            | 6.9%           |
| Fully Vaccinated | 793             | 900             | 13.5%          |
| Booster          | 1084            | 1267            | 16.9%          |