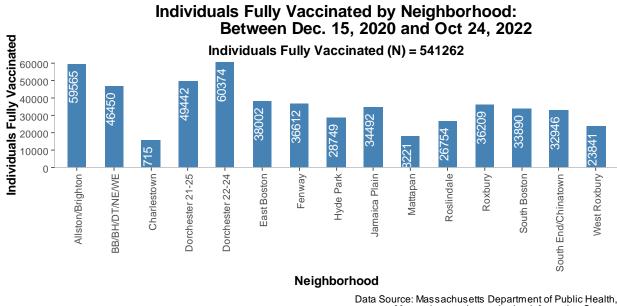

| Boston Residents with At Least One COVID-19 Vaccine Dose,<br>Partially Vaccinated, Fully Vaccinated, and Boosted, Dec. 15, 2020 - Oct. 24, 2022 |                            |                                          |  |  |
|-------------------------------------------------------------------------------------------------------------------------------------------------|----------------------------|------------------------------------------|--|--|
|                                                                                                                                                 | Number of Boston Residents | Percentage of Total Boston<br>Population |  |  |
| At Least One Dose <sup>1</sup>                                                                                                                  | 631,829                    | 93.0%                                    |  |  |
| Partially Vaccinated <sup>2</sup>                                                                                                               | 90,567                     | 13.3%                                    |  |  |
| Fully Vaccinated <sup>3</sup>                                                                                                                   | 541,262                    | 79.7%                                    |  |  |
| Booster <sup>4</sup>                                                                                                                            | 323,533                    | 47.6%                                    |  |  |

| Boston Residents with At Least 1 Dose, Fully Vaccinated, and Boosted for COVID-19 by ZIP Code,<br>Counts and Percentages, Dec. 15, 2020 – Oct. 24, 2022 |          |                 |                  |         |  |
|---------------------------------------------------------------------------------------------------------------------------------------------------------|----------|-----------------|------------------|---------|--|
|                                                                                                                                                         |          |                 |                  |         |  |
|                                                                                                                                                         |          |                 |                  |         |  |
|                                                                                                                                                         |          |                 |                  |         |  |
| Neighborhood                                                                                                                                            | Zip Code | At Least 1 Dose | Fully Vaccinated | Booster |  |
| BB/BH/DT/NE/WE                                                                                                                                          | 02108    | 4457            | 3484             | 2405    |  |
| BB/BH/DT/NE/WE                                                                                                                                          | 02109    | 3882            | 3258             | 2117    |  |
| BB/BH/DT/NE/WE                                                                                                                                          | 02110    | 2404            | 1992             | 1309    |  |
| South End                                                                                                                                               | 02111    | 10103           | 8015             | 5034    |  |
| BB/BH/DT/NE/WE                                                                                                                                          | 02113    | 5994            | 5232             | 3350    |  |
| BB/BH/DT/NE/WE                                                                                                                                          | 02114    | 16304           | 13508            | 9014    |  |
| Fenway                                                                                                                                                  | 02115    | 24122           | 18671            | 11180   |  |
| BB/BH/DT/NE/WE                                                                                                                                          | 02116    | 21732           | 17739            | 11743   |  |
| South End                                                                                                                                               | 02118    | 29027           | 24931            | 16121   |  |
| Roxbury                                                                                                                                                 | 02119    | 26909           | 23305            | 12650   |  |
| Roxbury                                                                                                                                                 | 02120    | 16509           | 12904            | 6954    |  |
| Dorchester 21-25                                                                                                                                        | 02121    | 24310           | 21247            | 10374   |  |
| Dorchester 22-24                                                                                                                                        | 02122    | 22979           | 20273            | 11270   |  |
| Dorchester 22-24                                                                                                                                        | 02124    | 45158           | 40101            | 22222   |  |
| Dorchester 21-25                                                                                                                                        | 02125    | 32529           | 28195            | 15768   |  |
| Mattapan                                                                                                                                                | 02126    | 20604           | 18221            | 9748    |  |
| South Boston                                                                                                                                            | 02127    | 32449           | 29055            | 17885   |  |
| East Boston                                                                                                                                             | 02128    | 44820           | 38002            | 19766   |  |
| Charlestown                                                                                                                                             | 02129    | 17588           | 15715            | 10567   |  |
| Jamaica Plain                                                                                                                                           | 02130    | 39483           | 34492            | 23700   |  |
| Roslindale                                                                                                                                              | 02131    | 29800           | 26754            | 16975   |  |
| West Roxbury                                                                                                                                            | 02132    | 26205           | 23841            | 16414   |  |
| Allston/Brighton                                                                                                                                        | 02134    | 23455           | 19349            | 10892   |  |
| Allston/Brighton                                                                                                                                        | 02135    | 45047           | 38449            | 24495   |  |
| Hyde Park                                                                                                                                               | 02136    | 32077           | 28749            | 16344   |  |
| Allston/Brighton                                                                                                                                        | 02163    | 2192            | 1767             | 1160    |  |
| BB/BH/DT/NE/WE                                                                                                                                          | 02199    | 1563            | 1232             | 768     |  |
| BB/BH/DT/NE/WE                                                                                                                                          | 02203    | 5               | 5                | 2       |  |
| South Boston                                                                                                                                            | 02210    | 6136            | 4835             | 2918    |  |
| Fenway                                                                                                                                                  | 02215    | 23986           | 17941            | 10388   |  |