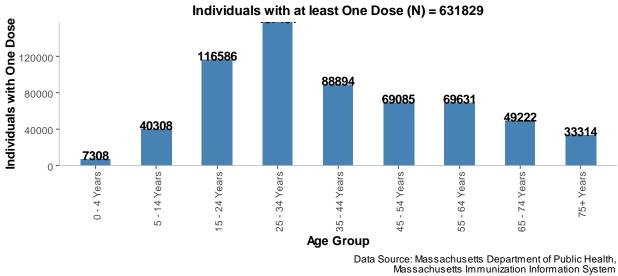

| Boston Residents with At Least One COVID-19 Vaccine Dose,<br>Partially Vaccinated, Fully Vaccinated, and Boosted, Dec. 15, 2020 - Oct. 24, 2022 |                            |                                          |  |  |
|-------------------------------------------------------------------------------------------------------------------------------------------------|----------------------------|------------------------------------------|--|--|
|                                                                                                                                                 | Number of Boston Residents | Percentage of Total Boston<br>Population |  |  |
| At Least One Dose <sup>1</sup>                                                                                                                  | 631,829                    | 93.0%                                    |  |  |
| Partially Vaccinated <sup>2</sup>                                                                                                               | 90,567                     | 13.3%                                    |  |  |
| Fully Vaccinated <sup>3</sup>                                                                                                                   | 541,262                    | 79.7%                                    |  |  |
| Booster <sup>4</sup>                                                                                                                            | 323,533                    | 47.6%                                    |  |  |