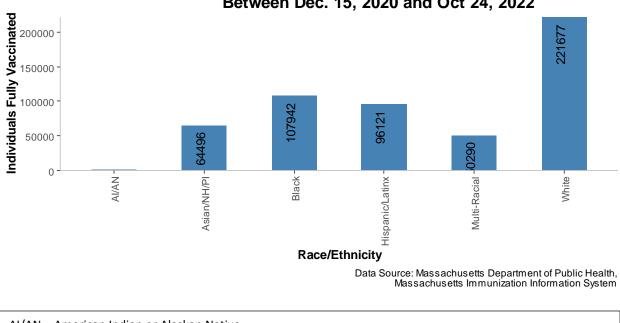

## Fully Vaccinated Individuals by Race/Ethnicity: Between Dec. 15, 2020 and Oct 24, 2022

AI/AN = American Indian or Alaskan Native Asian/NH/PI = Asian, Native Hawaiian, or Pacific Islander

Individuals who Received COVID-19 Booster Shot by Race/Ethnicity: Between Dec. 15, 2020 and Oct 24, 2022