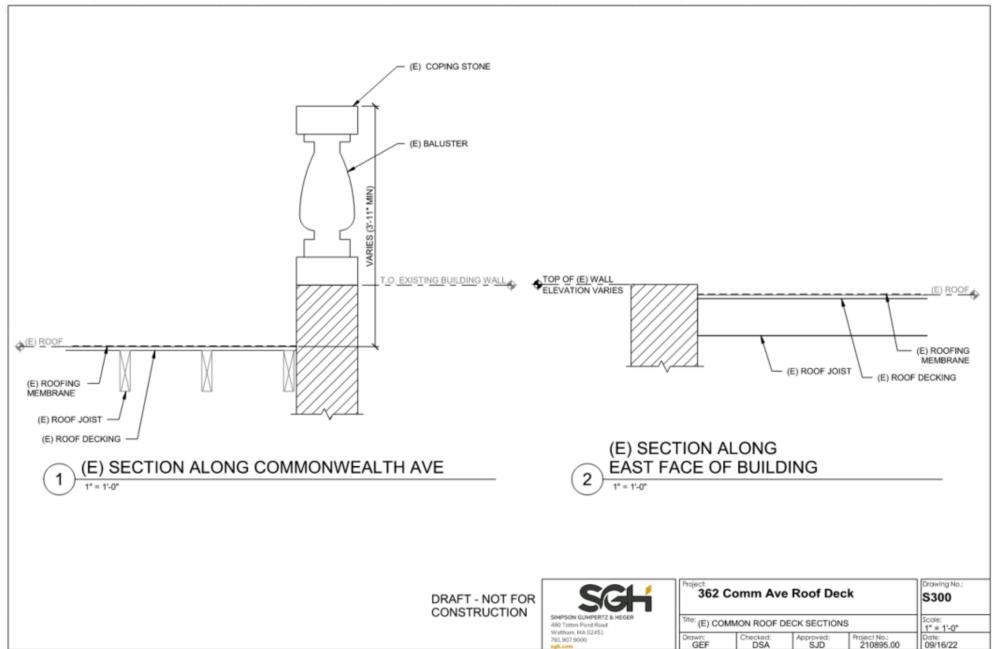

# BACK BAY ARCHITECTURAL COMMISSION DESIGN REVIEW APPLICATION

ROOF DECK REPLACEMENT 362 COMMONWEALTH AVE

Diego Arabbo, P.E.

Senior Project Manager

10/03/2022



THE EXISTING COMMON ROOF DECK WAS REMOVED IN 2020-2021 TO RE-ROOF THE BUILDING. THIS DESIGN REVIEW APPLICATION IS FOR A NEW COMMON DECK SGH TO REPLACE THE ONE THAT WAS REMOVED.



#### **EXISTING COMMON DECK THAT WAS REMOVED TO RE-ROOF**





(facing northeast)



(facing south)



(facing east)

## PORTIONS OF THE RAILING FOR THE EXISTING COMMON DECK THAT WAS REMOVED WERE VISIBLE FROM COMMONWEALTH AVE.





Google street view, 2020

#### **CURRENT CONDITIONS (PLAN)**





#### **CURRENT CONDITIONS (SECTION)**





09/16/22



# HISTORICAL BACKGROUND

#### 1981 - PLANS FOR THEN NEW PENTHOUSE UNITS SHOW A COMMON DECK





#### 1998 - THE CITY OF BOSTON ISSUED A PERMIT FOR THE REPLACEMENT OF THE ROOF DECK



| CITY OF BOSTON — INSPECTIONAL SERVICES DEPARTMENT.