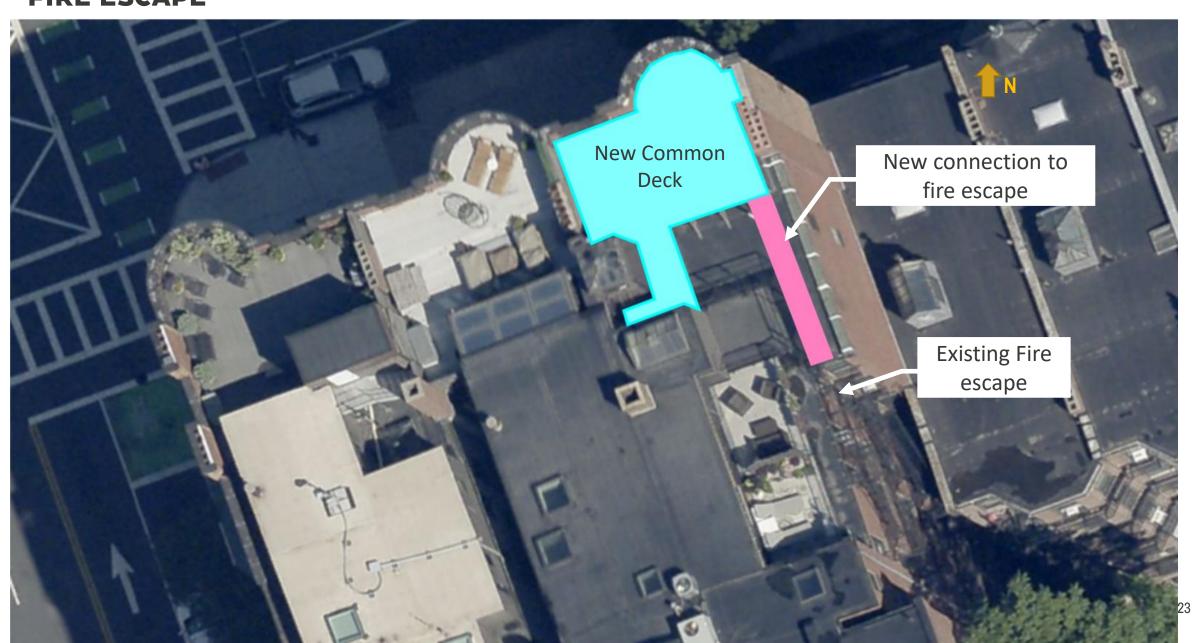

## PORTIONS OF THE RAILING FOR THE EXISTING COMMON DECK THAT WAS REMOVED WERE VISIBLE FROM COMMONWEALTH AVE.

Google street view, 2020