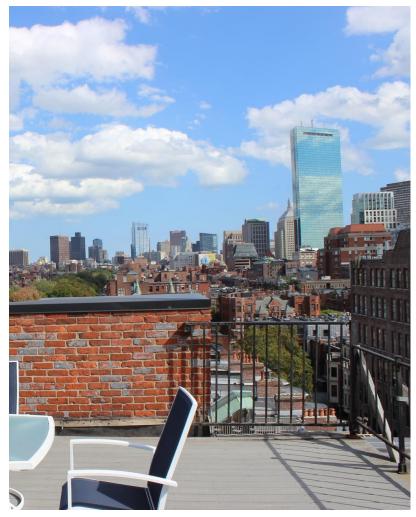

## PORTIONS OF THE RAILING FOR THE EXISTING COMMON DECK THAT WAS REMOVED WERE VISIBLE FROM COMMONWEALTH AVE.

Google street view, 2020