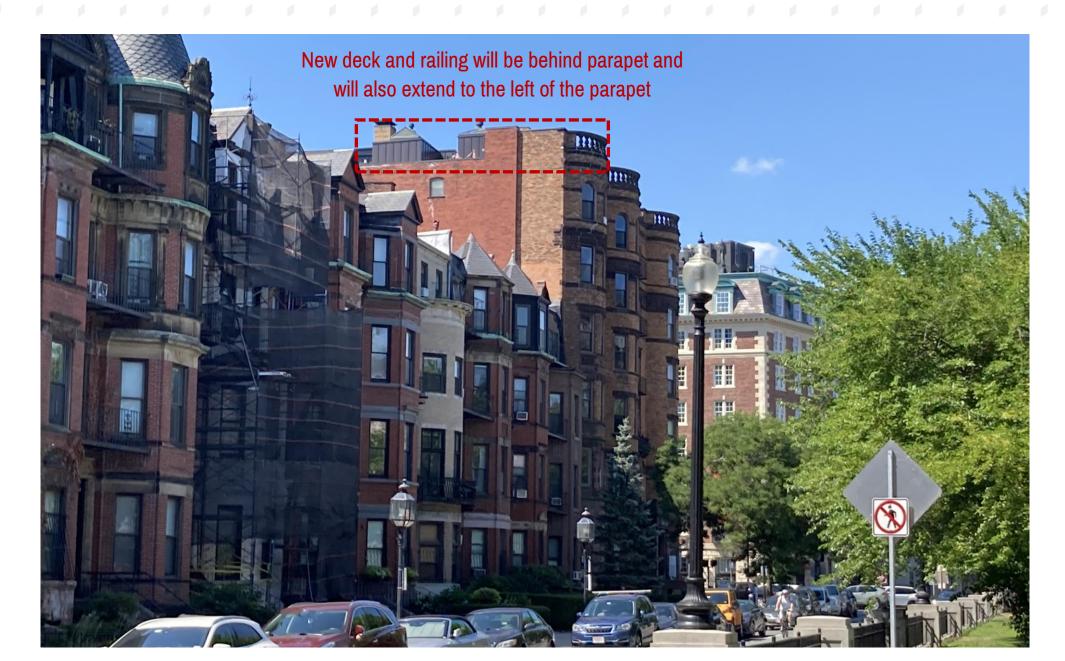

## PORTIONS OF THE RAILING FOR THE EXISTING COMMON DECK THAT WAS REMOVED WERE VISIBLE FROM COMMONWEALTH AVE.

Google street view, 2020