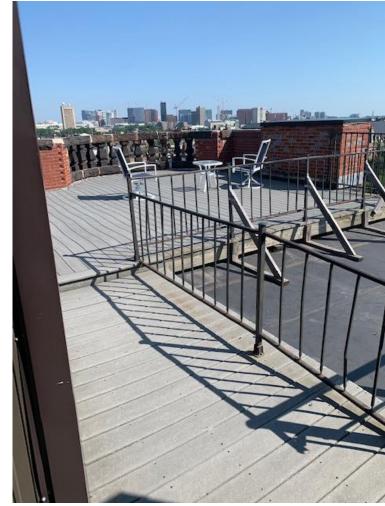

#### **EXISTING COMMON DECK THAT WAS REMOVED TO RE-ROOF**

(facing northeast)

(facing south)

(facing east)