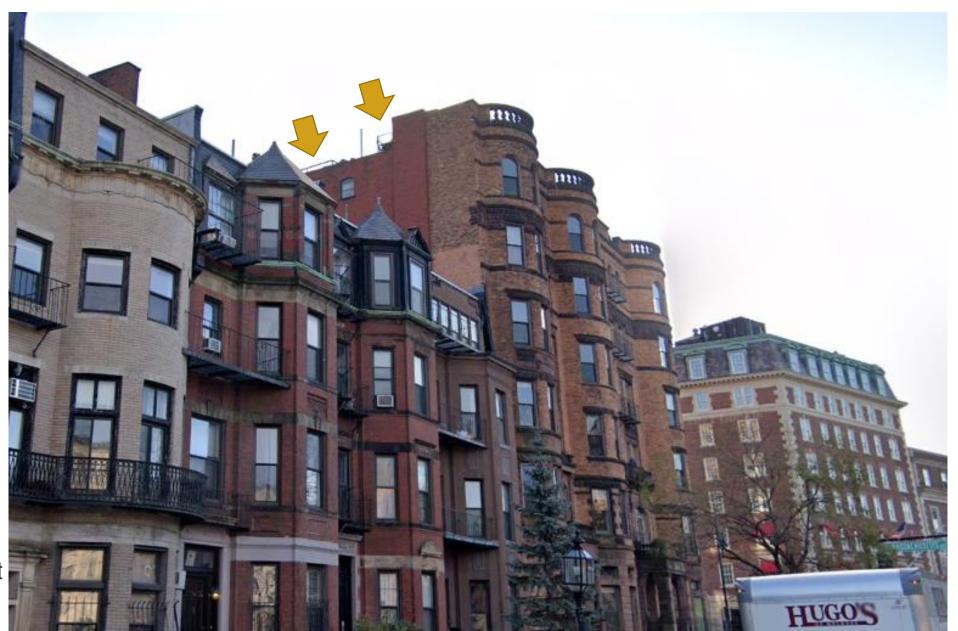

## PORTIONS OF THE RAILING FOR THE EXISTING COMMON DECK THAT WAS REMOVED WERE VISIBLE FROM COMMONWEALTH AVE.

Google street view, 2020