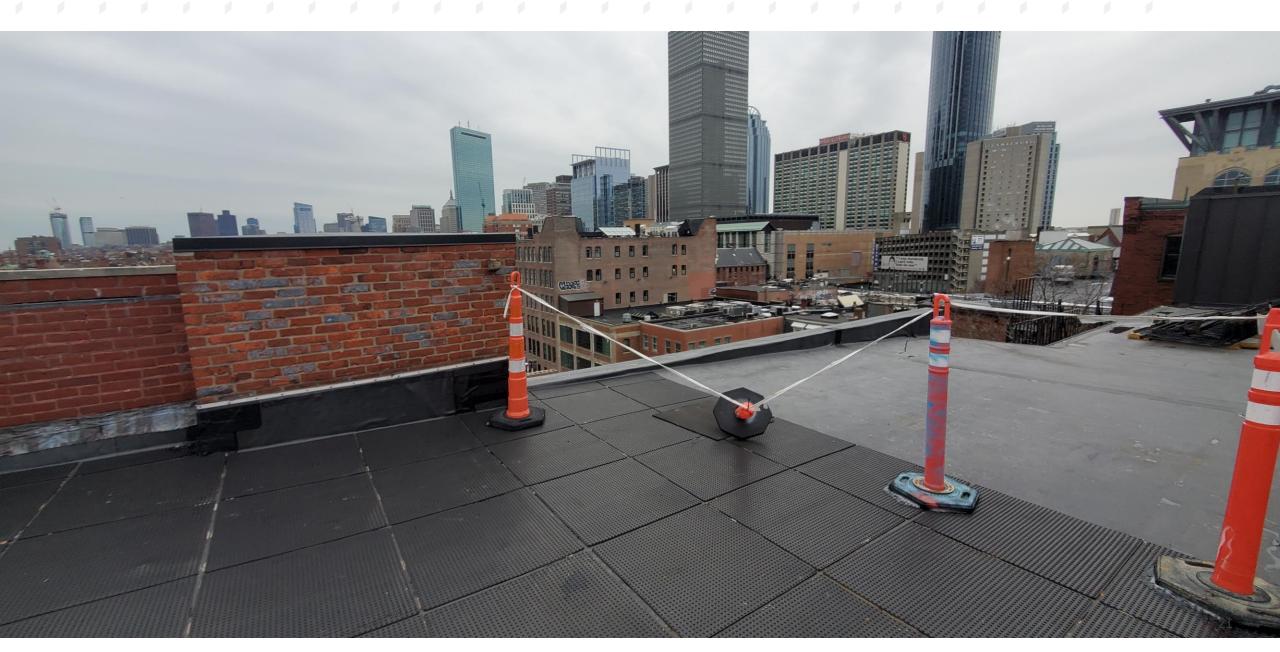

#### **EXISTING COMMON DECK THAT WAS REMOVED TO RE-ROOF**

(facing northeast)

(facing south)

(facing east)