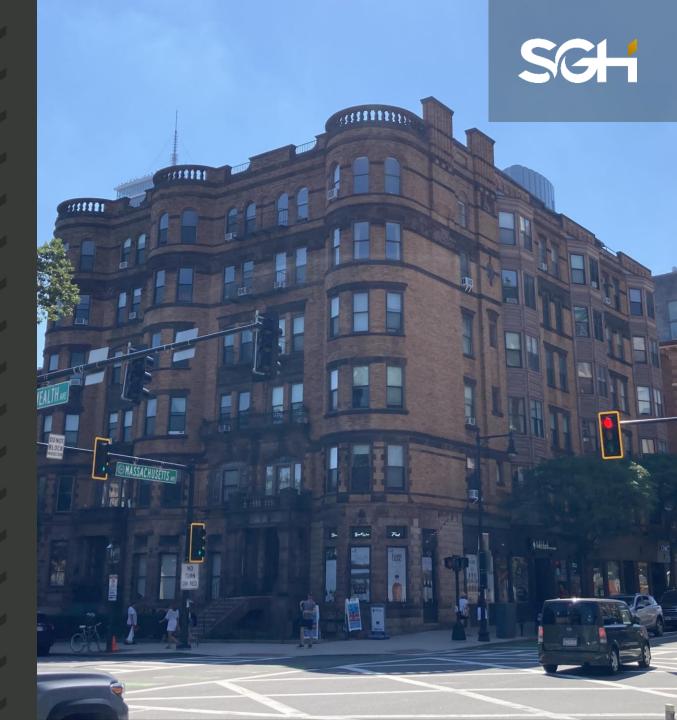

# BACK BAY ARCHITECTURAL COMMISSION DESIGN REVIEW APPLICATION

ROOF DECK REPLACEMENT 362 COMMONWEALTH AVE

Diego Arabbo, P.E.

Senior Project Manager

10/03/2022

THE EXISTING COMMON ROOF DECK WAS REMOVED IN 2020-2021 TO RE-ROOF THE BUILDING. THIS DESIGN REVIEW APPLICATION IS FOR A NEW COMMON DECK SGH TO REPLACE THE ONE THAT WAS REMOVED.

## PORTIONS OF THE RAILING FOR THE EXISTING COMMON DECK THAT WAS REMOVED WERE VISIBLE FROM COMMONWEALTH AVE.

Google street view, 2020