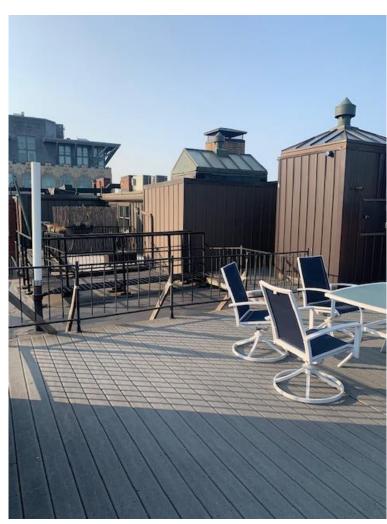

#### **EXISTING COMMON DECK THAT WAS REMOVED TO RE-ROOF**

(facing northeast)

(facing south)

(facing east)