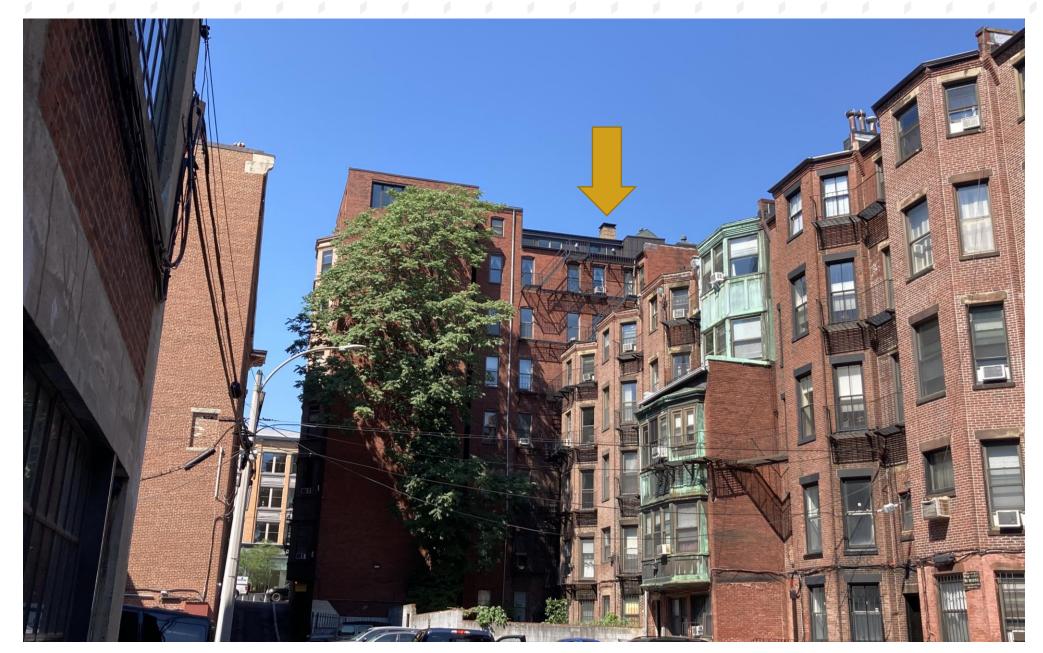

## PORTIONS OF THE RAILING FOR THE EXISTING COMMON DECK THAT WAS REMOVED WERE VISIBLE FROM COMMONWEALTH AVE.

Google street view, 2020