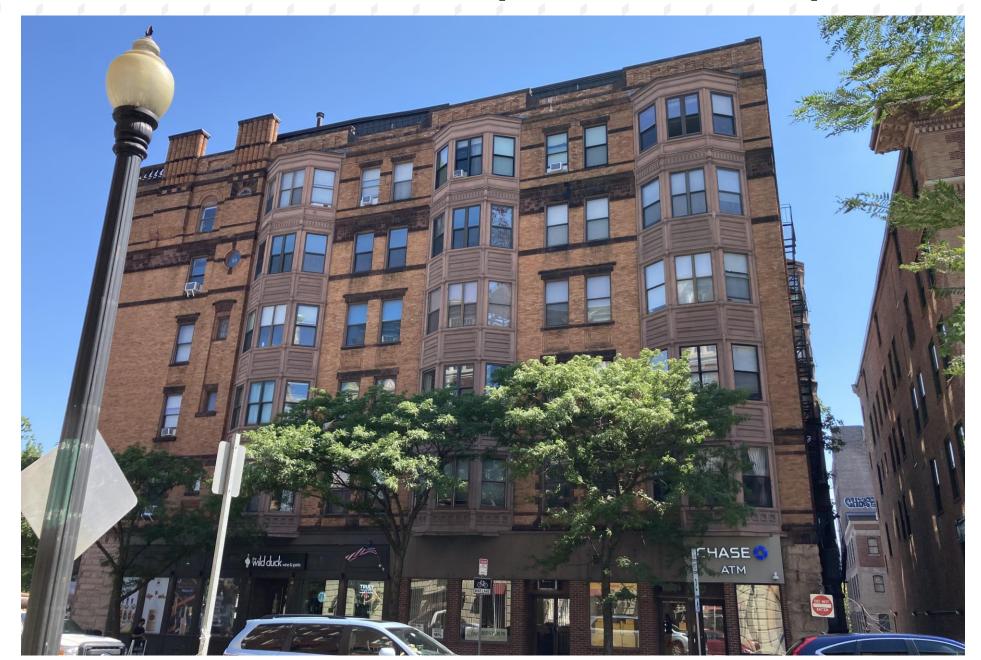

## PORTIONS OF THE RAILING FOR THE EXISTING COMMON DECK THAT WAS REMOVED WERE VISIBLE FROM COMMONWEALTH AVE.

Google street view, 2020