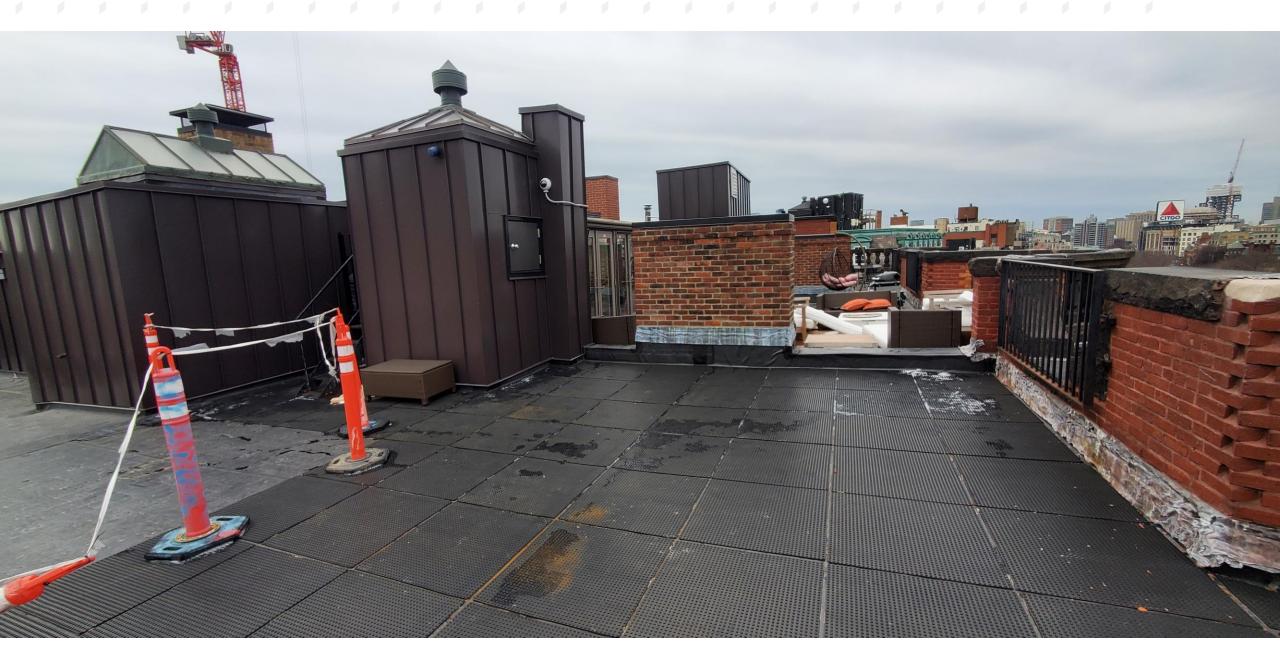

#### **EXISTING COMMON DECK THAT WAS REMOVED TO RE-ROOF**

(facing northeast)

(facing south)

(facing east)