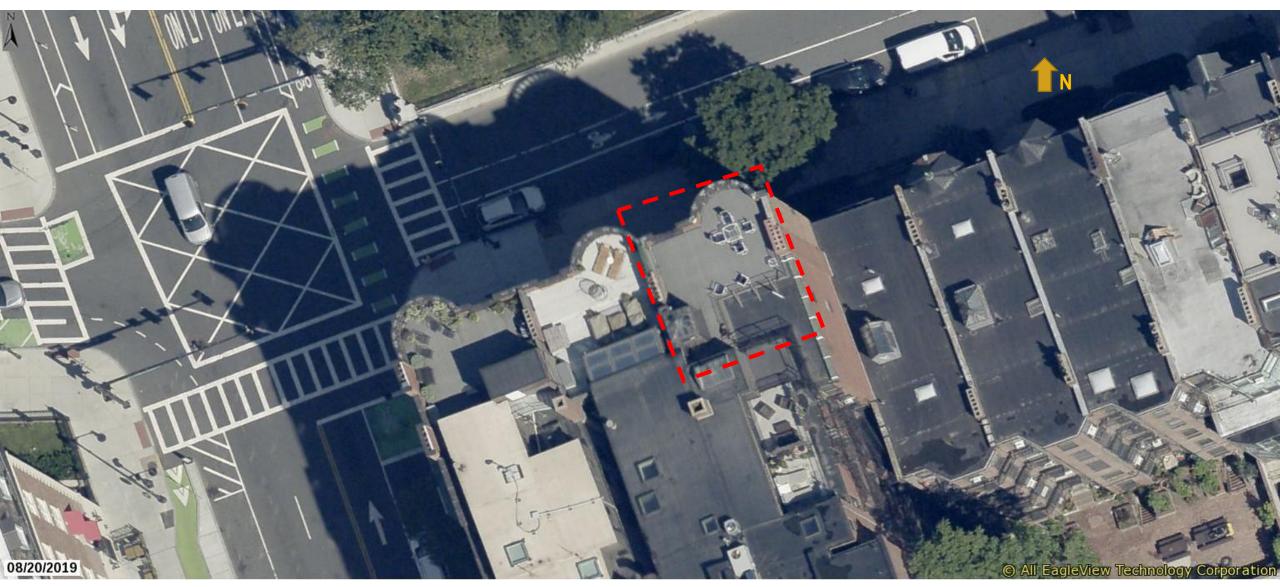

| By                                |                           |  |

## COMMERCIALLY-AVAILABLE AERIAL IMAGERY SHOWS THE COMMON DECK CONTINUOUSLY BETWEEN 2002 AND 2020





2009 SGH



12







# EXISTING CONDITIONS PHOTOS

#### VIEW OF PROPERTY FROM MASS AVE (FACING NORTHEAST)





#### VIEW OF PROPERTY FROM COMMONWEALTH AVE (FACING SOUTHEAST)





#### VIEW OF PROPERTY FROM COMMONWEALTH AVE (FACING SOUTHWEST) SGH



#### VIEW OF PROPERTY FROM PUBLIC ALLEY 430 (FACING NORTHWEST)







## EXISTING ROOF CONDITIONS (FACING NORTH)









# PROPOSED COMMON DECK

# THE NEW DECK WILL HAVE THE SAME FOOTPRINT AS THE DECK THAT WAS REMOVED IN 2020-2021, EXCEPT FOR A NEW CONNECTION TO THE EXISTING FIRE ESCAPE





#### PROPOSED (PLAN) - ANTICIPATED COST IS APPROX. \$27,000





#### PROPOSED (SECTION)





#### STREET PHOTO WITH NEW RAILING





### STREET PHOTO WITH NEW RAILING