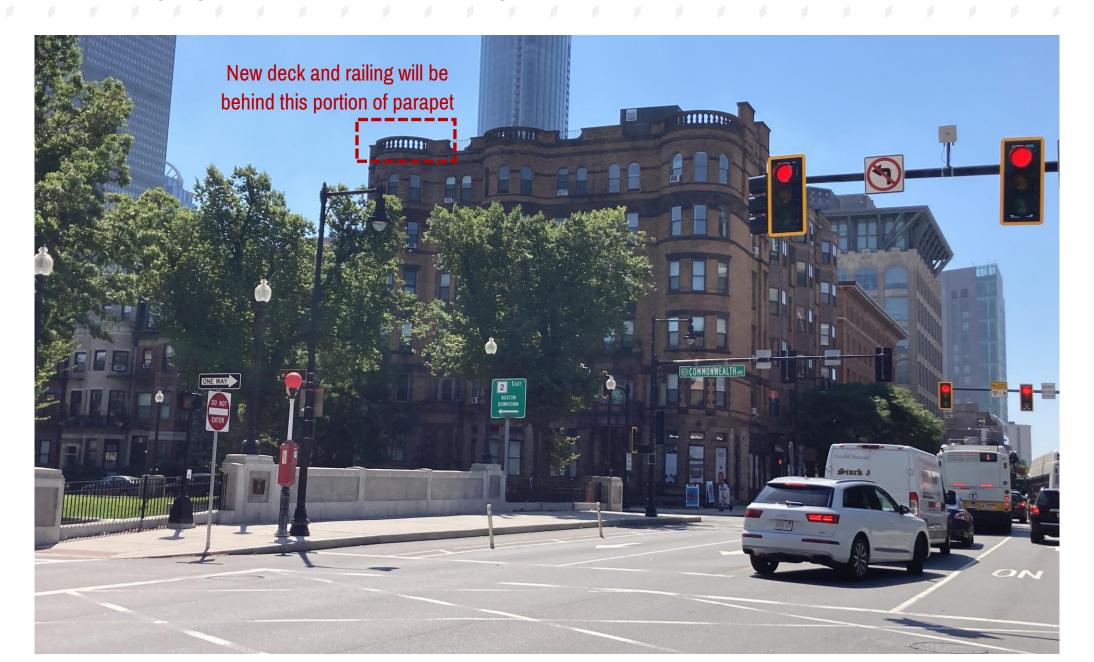

## PORTIONS OF THE RAILING FOR THE EXISTING COMMON DECK THAT WAS REMOVED WERE VISIBLE FROM COMMONWEALTH AVE.

Google street view, 2020