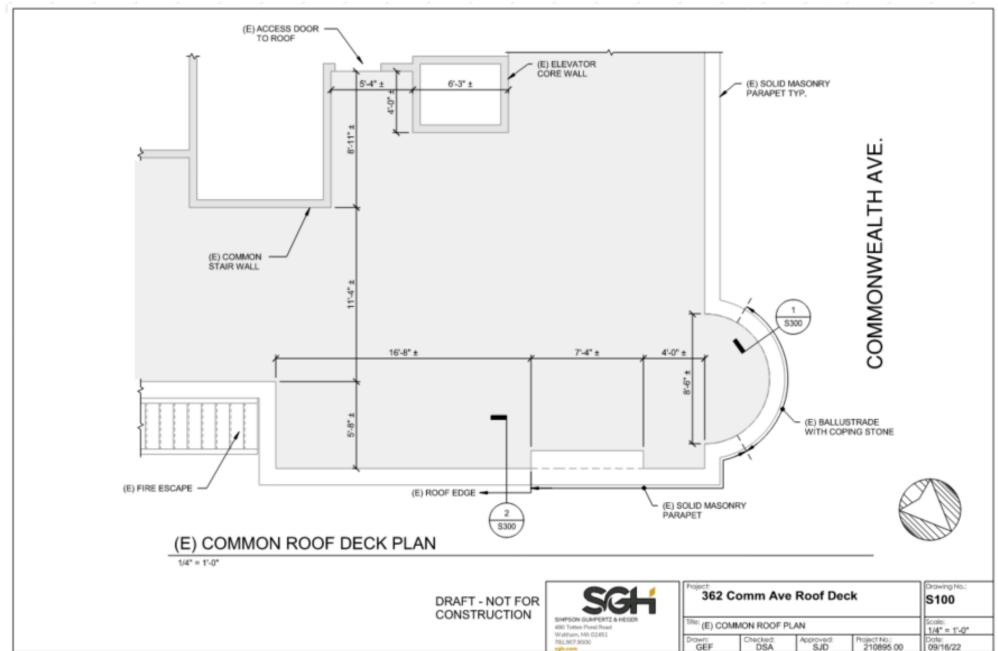

# BACK BAY ARCHITECTURAL COMMISSION DESIGN REVIEW APPLICATION

ROOF DECK REPLACEMENT 362 COMMONWEALTH AVE

Diego Arabbo, P.E.

Senior Project Manager

10/03/2022



THE EXISTING COMMON ROOF DECK WAS REMOVED IN 2020-2021 TO RE-ROOF THE BUILDING. THIS DESIGN REVIEW APPLICATION IS FOR A NEW COMMON DECK SGH TO REPLACE THE ONE THAT WAS REMOVED.



#### **EXISTING COMMON DECK THAT WAS REMOVED TO RE-ROOF**





(facing northeast)



(facing south)



(facing east)

## PORTIONS OF THE RAILING FOR THE EXISTING COMMON DECK THAT WAS REMOVED WERE VISIBLE FROM COMMONWEALTH AVE.





Google street view, 2020

#### **CURRENT CONDITIONS (PLAN)**





#### **CURRENT CONDITIONS (SECTION)**





09/16/22



# HISTORICAL BACKGROUND

#### 1981 - PLANS FOR THEN NEW PENTHOUSE UNITS SHOW A COMMON DECK





#### 1998 - THE CITY OF BOSTON ISSUED A PERMIT FOR THE REPLACEMENT OF THE ROOF DECK



| CITY OF BOSTON — INSPECTIONAL SERVICES DEPARTMENT.