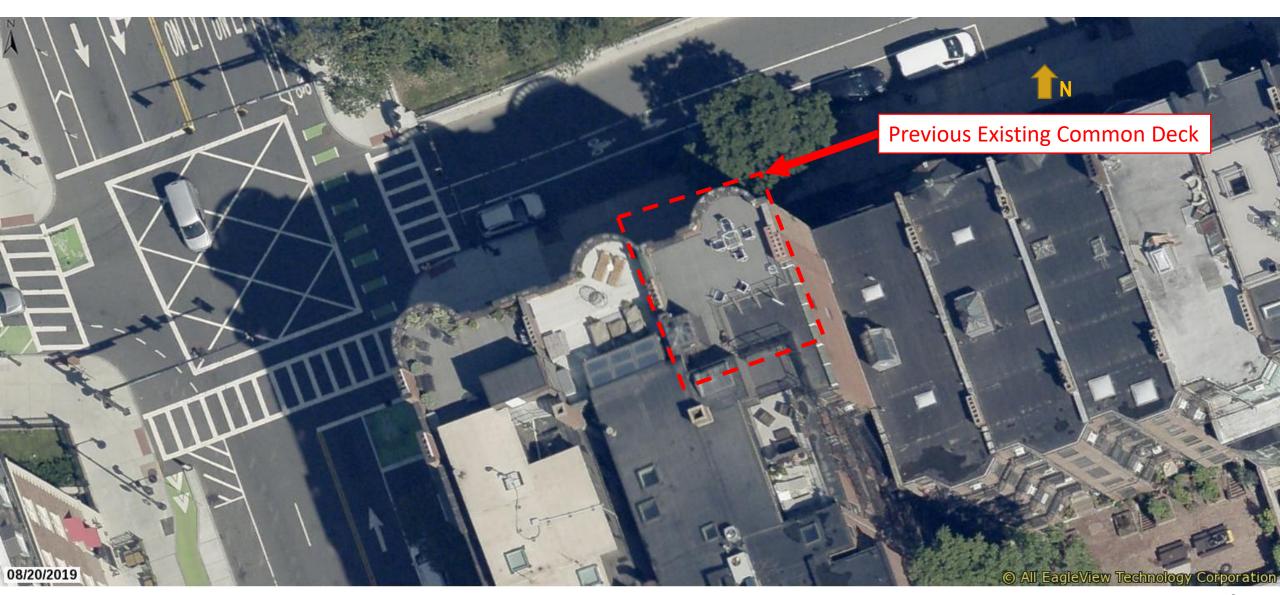

# BACK BAY ARCHITECTURAL COMMISSION DESIGN REVIEW APPLICATION

ROOF DECK REPLACEMENT 362 COMMONWEALTH AVE

Diego Arabbo, P.E.

Senior Project Manager

10/03/2022

THE EXISTING COMMON ROOF DECK WAS REMOVED IN 2020-2021 TO RE-ROOF THE BUILDING. THIS DESIGN REVIEW APPLICATION IS FOR A NEW COMMON DECK SGH TO REPLACE THE ONE THAT WAS REMOVED.

#### **CURRENT CONDITIONS (PLAN)**

#### **CURRENT CONDITIONS (SECTION)**

09/16/22