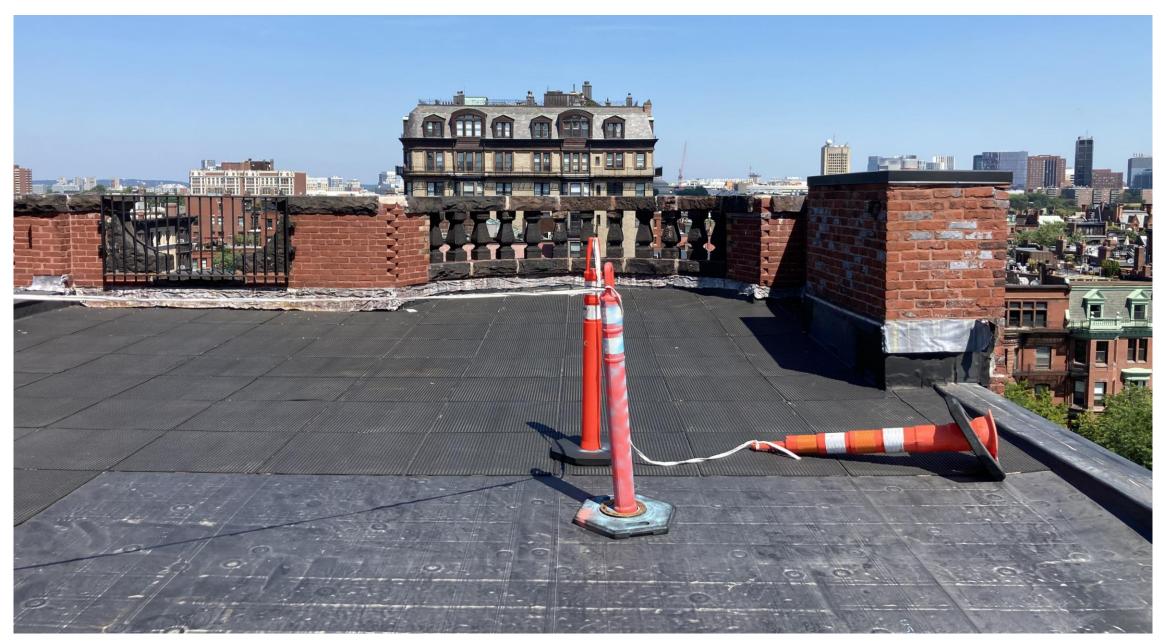

#### **EXISTING COMMON DECK THAT WAS REMOVED TO RE-ROOF**

(facing northeast)

(facing south)

(facing east)