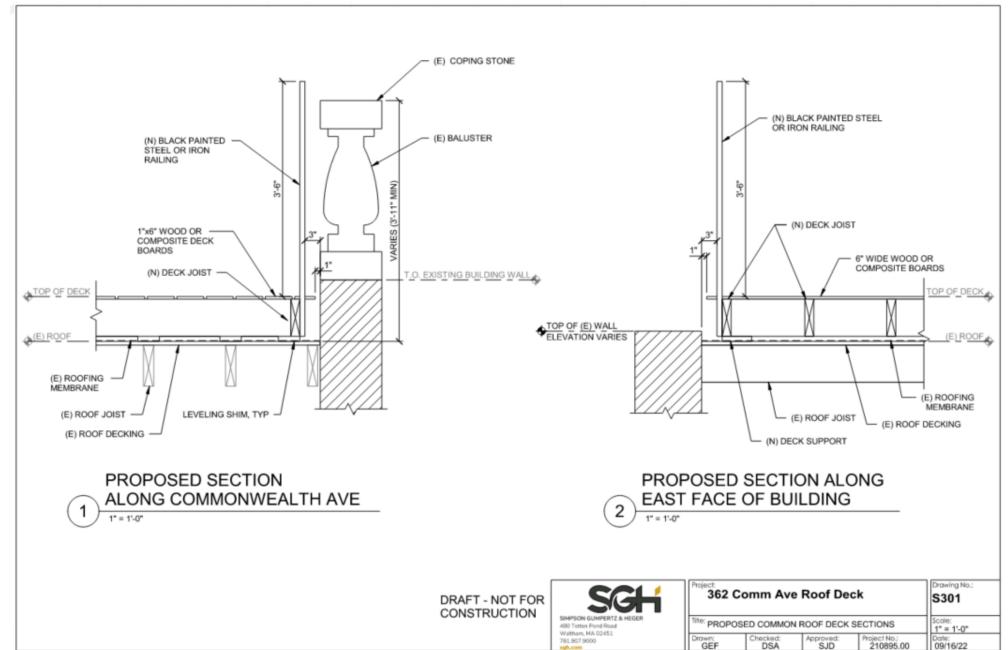

|                           |  |

## COMMERCIALLY-AVAILABLE AERIAL IMAGERY SHOWS THE COMMON DECK CONTINUOUSLY BETWEEN 2002 AND 2020





2009 SGH



12







# EXISTING CONDITIONS PHOTOS

#### VIEW OF PROPERTY FROM MASS AVE (FACING NORTHEAST)





#### VIEW OF PROPERTY FROM COMMONWEALTH AVE (FACING SOUTHEAST)





#### VIEW OF PROPERTY FROM COMMONWEALTH AVE (FACING SOUTHWEST) SGH



#### VIEW OF PROPERTY FROM PUBLIC ALLEY 430 (FACING NORTHWEST)







## EXISTING ROOF CONDITIONS (FACING NORTH)









# PROPOSED COMMON DECK

# THE NEW DECK WILL HAVE THE SAME FOOTPRINT AS THE DECK THAT WAS REMOVED IN 2020-2021, EXCEPT FOR A NEW CONNECTION TO THE EXISTING FIRE ESCAPE





#### PROPOSED (PLAN) - ANTICIPATED COST IS APPROX. \$27,000





#### PROPOSED (SECTION)





#### STREET PHOTO WITH NEW RAILING





### STREET PHOTO WITH NEW RAILING