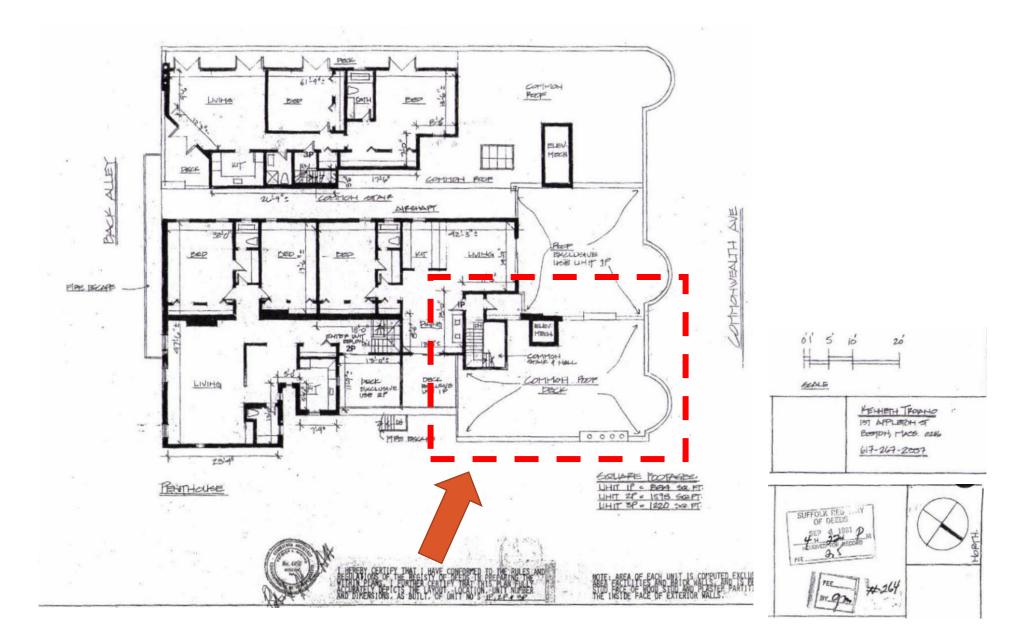

# BACK BAY ARCHITECTURAL COMMISSION DESIGN REVIEW APPLICATION

ROOF DECK REPLACEMENT 362 COMMONWEALTH AVE

Diego Arabbo, P.E.

Senior Project Manager

10/03/2022



THE EXISTING COMMON ROOF DECK WAS REMOVED IN 2020-2021 TO RE-ROOF THE BUILDING. THIS DESIGN REVIEW APPLICATION IS FOR A NEW COMMON DECK SGH TO REPLACE THE ONE THAT WAS REMOVED.



#### **EXISTING COMMON DECK THAT WAS REMOVED TO RE-ROOF**





(facing northeast)



(facing south)



(facing east)

## PORTIONS OF THE RAILING FOR THE EXISTING COMMON DECK THAT WAS REMOVED WERE VISIBLE FROM COMMONWEALTH AVE.





Google street view, 2020

#### **CURRENT CONDITIONS (PLAN)**





#### **CURRENT CONDITIONS (SECTION)**





09/16/22



# HISTORICAL BACKGROUND

#### 1981 - PLANS FOR THEN NEW PENTHOUSE UNITS SHOW A COMMON DECK





#### 1998 - THE CITY OF BOSTON ISSUED A PERMIT FOR THE REPLACEMENT OF THE ROOF DECK



| CITY OF BOSTON — INSPECTIONAL SERVICES DEPARTMENT.