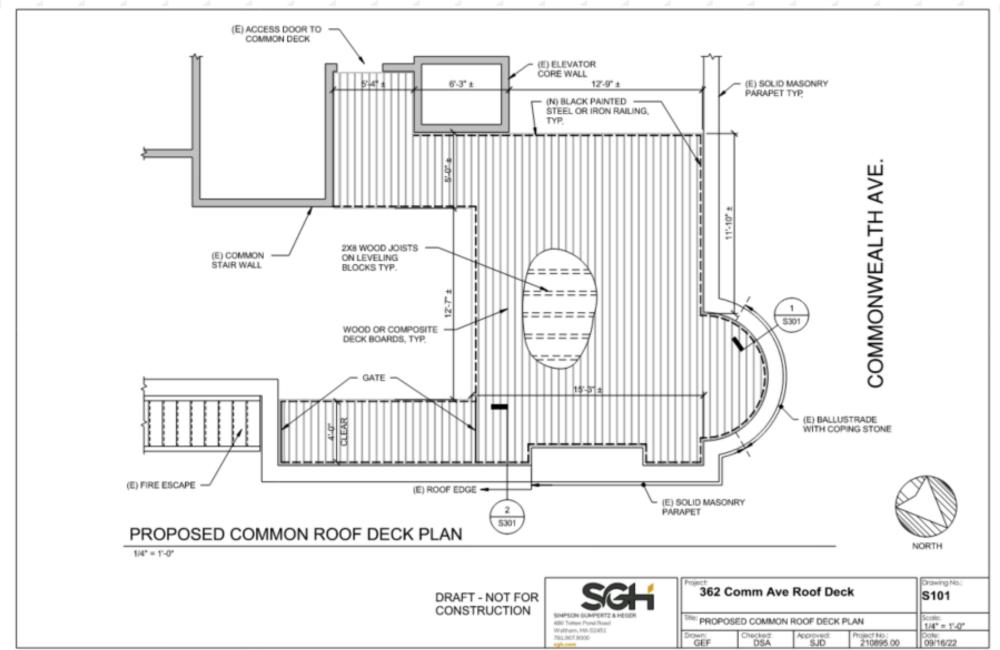

| By                                |                           |  |

## COMMERCIALLY-AVAILABLE AERIAL IMAGERY SHOWS THE COMMON DECK CONTINUOUSLY BETWEEN 2002 AND 2020





2009 SGH



12







# EXISTING CONDITIONS PHOTOS

#### VIEW OF PROPERTY FROM MASS AVE (FACING NORTHEAST)





#### VIEW OF PROPERTY FROM COMMONWEALTH AVE (FACING SOUTHEAST)





#### VIEW OF PROPERTY FROM COMMONWEALTH AVE (FACING SOUTHWEST) SGH



#### VIEW OF PROPERTY FROM PUBLIC ALLEY 430 (FACING NORTHWEST)







## EXISTING ROOF CONDITIONS (FACING NORTH)









# PROPOSED COMMON DECK

# THE NEW DECK WILL HAVE THE SAME FOOTPRINT AS THE DECK THAT WAS REMOVED IN 2020-2021, EXCEPT FOR A NEW CONNECTION TO THE EXISTING FIRE ESCAPE





#### PROPOSED (PLAN) - ANTICIPATED COST IS APPROX. \$27,000





#### PROPOSED (SECTION)





#### STREET PHOTO WITH NEW RAILING





### STREET PHOTO WITH NEW RAILING