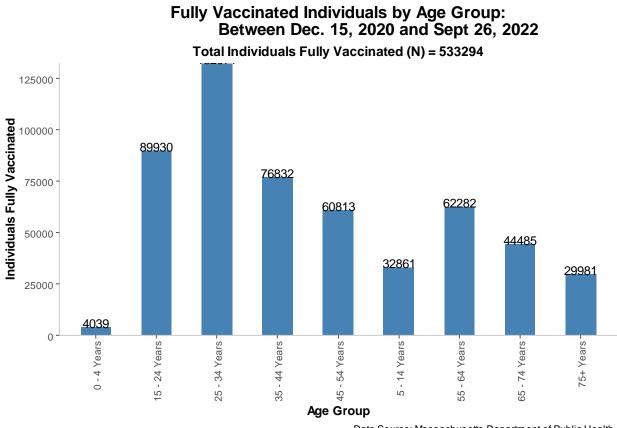

Individuals who Received Booster COVID-19 Vaccine by Weeks: Between July 25th and Sept 26th, 2022

Data Source: Massachusetts Department of Public Health, Massachusetts Immunization Information System

Individuals by Age Group with at Least One Dose of COVID Vaccine: Between Dec. 15, 2020 and Sept 26th, 2022