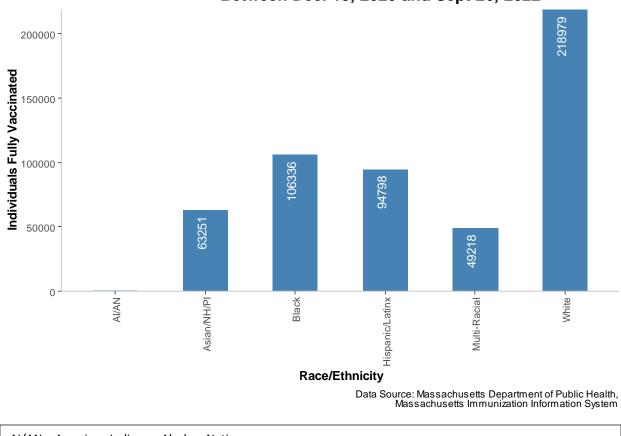

## Fully Vaccinated Individuals by Race/Ethnicity: Between Dec. 15, 2020 and Sept 26, 2022

AI/AN = American Indian or Alaskan Native Asian/NH/PI = Asian, Native Hawaiian, or Pacific Islander