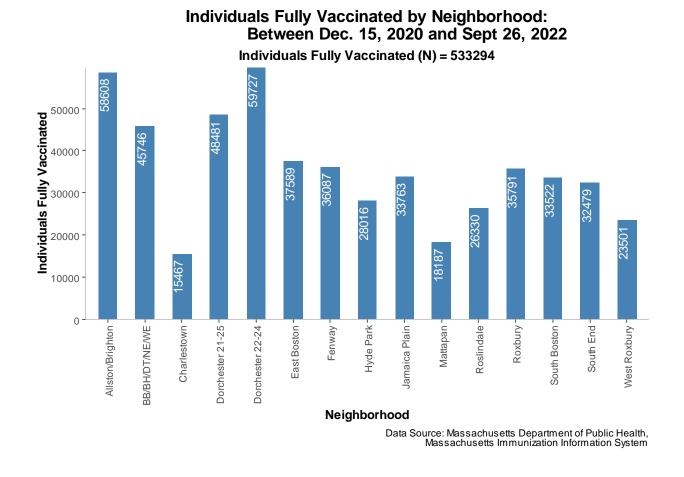

| Boston Residents with At Least 1 COVID-19 Vaccine Dose,<br>Partially Vaccinated, Fully Vaccinated, and Boosted, Dec. 15, 2020 - Sept. 26, 2022 |                            |                                          |  |  |  |  |
|------------------------------------------------------------------------------------------------------------------------------------------------|----------------------------|------------------------------------------|--|--|--|--|
|                                                                                                                                                | Number of Boston Residents | Percentage of Total Boston<br>Population |  |  |  |  |
| At Least 1 Dose <sup>1</sup>                                                                                                                   | 618,163                    | 91.0%                                    |  |  |  |  |
| Partially Vaccinated <sup>2</sup>                                                                                                              | 84,869                     | 12.5%                                    |  |  |  |  |
| Fully Vaccinated <sup>3</sup>                                                                                                                  | 533,294                    | 78.5%                                    |  |  |  |  |
| Booster <sup>4</sup>                                                                                                                           | 303,692                    | 44.7%                                    |  |  |  |  |

BB/BH/DT/NE/WE = Back Bay/Beacon Hill/Downtown/North End/West End

BB/BH/DT/NE/WE = Back Bay/Beacon Hill/Downtown/North End/West End

| Boston Residents with At Least 1 Dose, Fully Vaccinated, and Boosted for COVID-19 by ZIP Code,<br>Counts and Percentages, Dec. 15, 2020 – Sept. 26, 2022 |          |                 |                  |         |  |  |
|----------------------------------------------------------------------------------------------------------------------------------------------------------|----------|-----------------|------------------|---------|--|--|
|                                                                                                                                                          |          |                 |                  |         |  |  |
| Neighborhood                                                                                                                                             | Zip Code | At Least 1 Dose | Fully Vaccinated | Booster |  |  |
| BB/BH/DT/NE/WE                                                                                                                                           | 02108    | 4224            | 3381             | 2257    |  |  |
| BB/BH/DT/NE/WE                                                                                                                                           | 02109    | 3830            | 3222             | 2018    |  |  |
| BB/BH/DT/NE/WE                                                                                                                                           | 02110    | 2512            | 2078             | 1329    |  |  |
| South End                                                                                                                                                | 02111    | 10040           | 7955             | 4767    |  |  |
| BB/BH/DT/NE/WE                                                                                                                                           | 02113    | 5873            | 5168             | 3186    |  |  |
| BB/BH/DT/NE/WE                                                                                                                                           | 02114    | 15892           | 13310            | 8604    |  |  |
| Fenway                                                                                                                                                   | 02115    | 24008           | 18865            | 10775   |  |  |
| BB/BH/DT/NE/WE                                                                                                                                           | 02116    | 21134           | 17356            | 11144   |  |  |
| South End                                                                                                                                                | 02118    | 28364           | 24524            | 15225   |  |  |
| Roxbury                                                                                                                                                  | 02119    | 26534           | 23142            | 11815   |  |  |
| Roxbury                                                                                                                                                  | 02120    | 16027           | 12649            | 6398    |  |  |
| Dorchester 21-25                                                                                                                                         | 02121    | 23466           | 20615            | 9509    |  |  |
| Dorchester 22-24                                                                                                                                         | 02122    | 22576           | 19975            | 10451   |  |  |
| Dorchester 22-24                                                                                                                                         | 02124    | 44555           | 39752            | 20753   |  |  |
| Dorchester 21-25                                                                                                                                         | 02125    | 31917           | 27866            | 14809   |  |  |
| Mattapan                                                                                                                                                 | 02126    | 20491           | 18187            | 9189    |  |  |
| South Boston                                                                                                                                             | 02127    | 31973           | 28803            | 16920   |  |  |
| East Boston                                                                                                                                              | 02128    | 44105           | 37589            | 18499   |  |  |
| Charlestown                                                                                                                                              | 02129    | 17233           | 15467            | 9990    |  |  |
| Jamaica Plain                                                                                                                                            | 02130    | 38352           | 33763            | 22450   |  |  |
| Roslindale                                                                                                                                               | 02131    | 29177           | 26330            | 15987   |  |  |
| West Roxbury                                                                                                                                             | 02132    | 25688           | 23501            | 15490   |  |  |
| Allston/Brighton                                                                                                                                         | 02134    | 22790           | 19052            | 10177   |  |  |
| Allston/Brighton                                                                                                                                         | 02135    | 43886           | 37947            | 22990   |  |  |
| Hyde Park                                                                                                                                                | 02136    | 31192           | 28016            | 15082   |  |  |
| Allston/Brighton                                                                                                                                         | 02163    | 2004            | 1609             | 998     |  |  |
| BB/BH/DT/NE/WE                                                                                                                                           | 02199    | 1545            | 1222             | 743     |  |  |
| BB/BH/DT/NE/WE                                                                                                                                           | 02203    | 9               | 9                | 4       |  |  |
| South Boston                                                                                                                                             | 02210    | 5933            | 4719             | 2707    |  |  |
| Fenway                                                                                                                                                   | 02215    | 22833           | 17222            | 9426    |  |  |