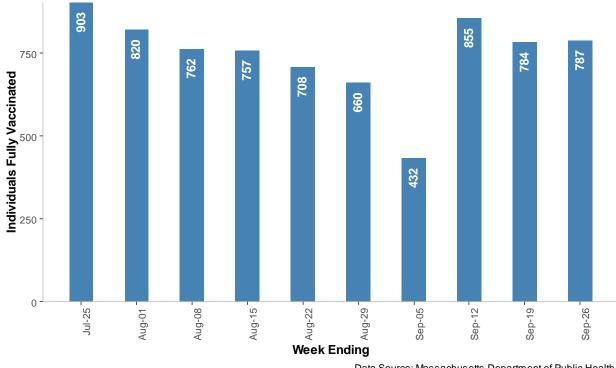

Individuals who are Fully Vaccinated with COVID-19 Vaccine by Weeks: Between July 25th and Sept 26th, 2022 Total Individuals Fully Vaccinated (N) = 7468

Data Source: Massachusetts Department of Public Health, Massachusetts Immunization Information System