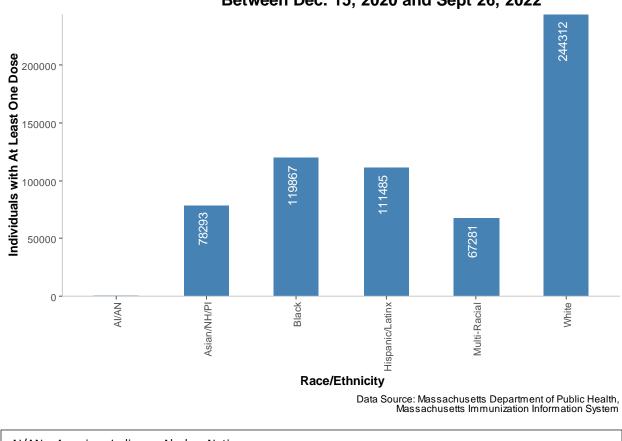

Data Source: Massachusetts Department of Public Health, Massachusetts Immunization Information System

Individuals with at Least One Dose by Race/Ethnicity: Between Dec. 15, 2020 and Sept 26, 2022

AI/AN = American Indian or Alaskan Native Asian/NH/PI = Asian, Native Hawaiian, or Pacific Islander