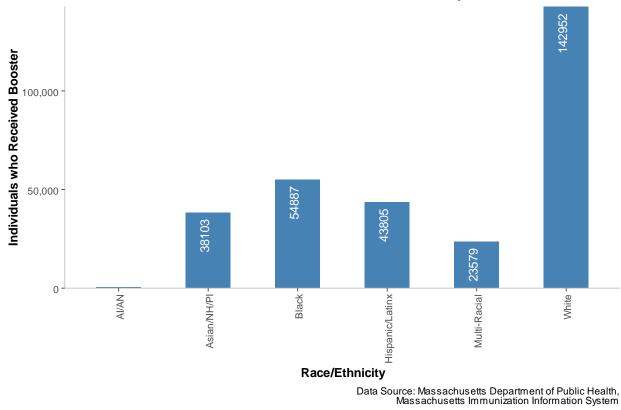

## Individuals who Received COVID-19 Booster Shot by Race/Ethnicity: Between Dec. 15, 2020 and Sept 26, 2022

AI/AN = American Indian or Alaskan Native Asian/NH/PI = Asian, Native Hawaiian, or Pacific Islander