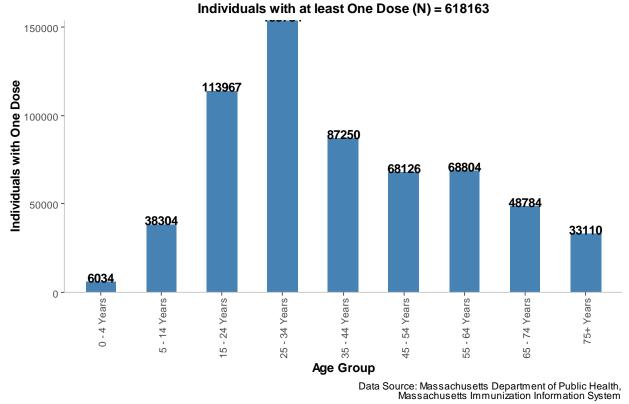

Individuals who Received Booster COVID-19 Vaccine by Weeks: Between July 25th and Sept 26th, 2022

Data Source: Massachusetts Department of Public Health, Massachusetts Immunization Information System

Individuals by Age Group with at Least One Dose of COVID Vaccine: Between Dec. 15, 2020 and Sept 26th, 2022

| Boston Residents with At Least 1 COVID-19 Vaccine Dose,<br>Partially Vaccinated, Fully Vaccinated, and Boosted, Dec. 15, 2020 - Sept. 26, 2022 |                            |                                          |  |  |  |  |
|------------------------------------------------------------------------------------------------------------------------------------------------|----------------------------|------------------------------------------|--|--|--|--|
|                                                                                                                                                | Number of Boston Residents | Percentage of Total Boston<br>Population |  |  |  |  |
| At Least 1 Dose <sup>1</sup>                                                                                                                   | 618,163                    | 91.0%                                    |  |  |  |  |
| Partially Vaccinated <sup>2</sup>                                                                                                              | 84,869                     | 12.5%                                    |  |  |  |  |
| Fully Vaccinated <sup>3</sup>                                                                                                                  | 533,294                    | 78.5%                                    |  |  |  |  |
| Booster <sup>4</sup>                                                                                                                           | 303,692                    | 44.7%                                    |  |  |  |  |