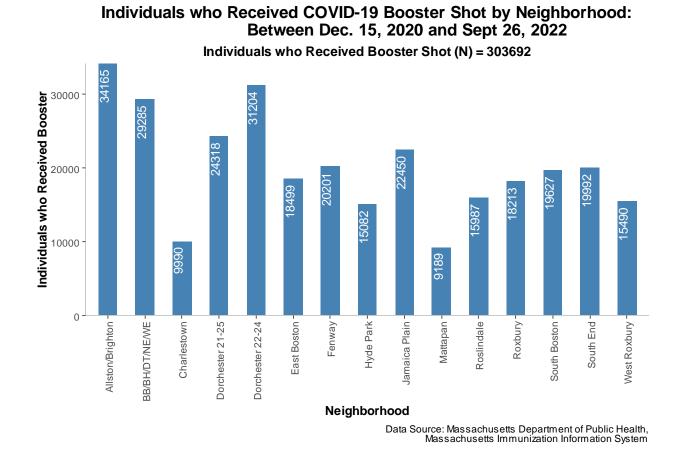

| Boston Residents with At Least 1 COVID-19 Vaccine Dose,<br>Partially Vaccinated, Fully Vaccinated, and Boosted, Dec. 15, 2020 - Sept. 26, 2022 |                            |                                          |  |  |  |  |
|------------------------------------------------------------------------------------------------------------------------------------------------|----------------------------|------------------------------------------|--|--|--|--|
|                                                                                                                                                | Number of Boston Residents | Percentage of Total Boston<br>Population |  |  |  |  |
| At Least 1 Dose <sup>1</sup>                                                                                                                   | 618,163                    | 91.0%                                    |  |  |  |  |
| Partially Vaccinated <sup>2</sup>                                                                                                              | 84,869                     | 12.5%                                    |  |  |  |  |
| Fully Vaccinated <sup>3</sup>                                                                                                                  | 533,294                    | 78.5%                                    |  |  |  |  |
| Booster <sup>4</sup>                                                                                                                           | 303,692                    | 44.7%                                    |  |  |  |  |

BB/BH/DT/NE/WE = Back Bay/Beacon Hill/Downtown/North End/West End

BB/BH/DT/NE/WE = Back Bay/Beacon Hill/Downtown/North End/West End

| Boston Residents with At Least 1 Dose, Fully Vaccinated, and Boosted for COVID-19 by ZIP Code,<br>Counts and Percentages, Dec. 15, 2020 – Sept. 26, 2022 |          |                 |                  |         |  |  |
|----------------------------------------------------------------------------------------------------------------------------------------------------------|----------|-----------------|------------------|---------|--|--|
|                                                                                                                                                          |          |                 |                  |         |  |  |
| Neighborhood                                                                                                                                             | Zip Code | At Least 1 Dose | Fully Vaccinated | Booster |  |  |
| BB/BH/DT/NE/WE                                                                                                                                           | 02108    | 4224            | 3381             | 2257    |  |  |
| BB/BH/DT/NE/WE                                                                                                                                           | 02109    | 3830            | 3222             | 2018    |  |  |
| BB/BH/DT/NE/WE                                                                                                                                           | 02110    | 2512            | 2078             | 1329    |  |  |
| South End                                                                                                                                                | 02111    | 10040           | 7955             | 4767    |  |  |
| BB/BH/DT/NE/WE                                                                                                                                           | 02113    | 5873            | 5168             | 3186    |  |  |
| BB/BH/DT/NE/WE                                                                                                                                           | 02114    | 15892           | 13310            | 8604    |  |  |
| Fenway                                                                                                                                                   | 02115    | 24008           | 18865            | 10775   |  |  |
| BB/BH/DT/NE/WE                                                                                                                                           | 02116    | 21134           | 17356            | 11144   |  |  |
| South End                                                                                                                                                | 02118    | 28364           | 24524            | 15225   |  |  |
| Roxbury                                                                                                                                                  | 02119    | 26534           | 23142            | 11815   |  |  |
| Roxbury                                                                                                                                                  | 02120    | 16027           | 12649            | 6398    |  |  |
| Dorchester 21-25                                                                                                                                         | 02121    | 23466           | 20615            | 9509    |  |  |
| Dorchester 22-24                                                                                                                                         | 02122    | 22576           | 19975            | 10451   |  |  |
| Dorchester 22-24                                                                                                                                         | 02124    | 44555           | 39752            | 20753   |  |  |
| Dorchester 21-25                                                                                                                                         | 02125    | 31917           | 27866            | 14809   |  |  |
| Mattapan                                                                                                                                                 | 02126    | 20491           | 18187            | 9189    |  |  |
| South Boston                                                                                                                                             | 02127    | 31973           | 28803            | 16920   |  |  |
| East Boston                                                                                                                                              | 02128    | 44105           | 37589            | 18499   |  |  |
| Charlestown                                                                                                                                              | 02129    | 17233           | 15467            | 9990    |  |  |
| Jamaica Plain                                                                                                                                            | 02130    | 38352           | 33763            | 22450   |  |  |
| Roslindale                                                                                                                                               | 02131    | 29177           | 26330            | 15987   |  |  |
| West Roxbury                                                                                                                                             | 02132    | 25688           | 23501            | 15490   |  |  |
| Allston/Brighton                                                                                                                                         | 02134    | 22790           | 19052            | 10177   |  |  |
| Allston/Brighton                                                                                                                                         | 02135    | 43886           | 37947            | 22990   |  |  |
| Hyde Park                                                                                                                                                | 02136    | 31192           | 28016            | 15082   |  |  |
| Allston/Brighton                                                                                                                                         | 02163    | 2004            | 1609             | 998     |  |  |
| BB/BH/DT/NE/WE                                                                                                                                           | 02199    | 1545            | 1222             | 743     |  |  |
| BB/BH/DT/NE/WE                                                                                                                                           | 02203    | 9               | 9                | 4       |  |  |
| South Boston                                                                                                                                             | 02210    | 5933            | 4719             | 2707    |  |  |
| Fenway                                                                                                                                                   | 02215    | 22833           | 17222            | 9426    |  |  |