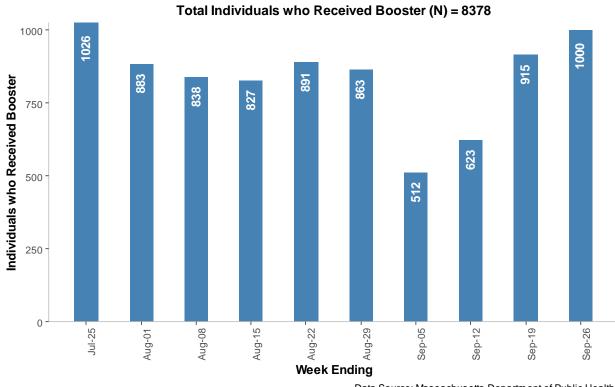

Individuals who Received Booster COVID-19 Vaccine by Weeks: Between July 25th and Sept 26th, 2022

Data Source: Massachusetts Department of Public Health, Massachusetts Immunization Information System

Individuals by Age Group with at Least One Dose of COVID Vaccine: Between Dec. 15, 2020 and Sept 26th, 2022