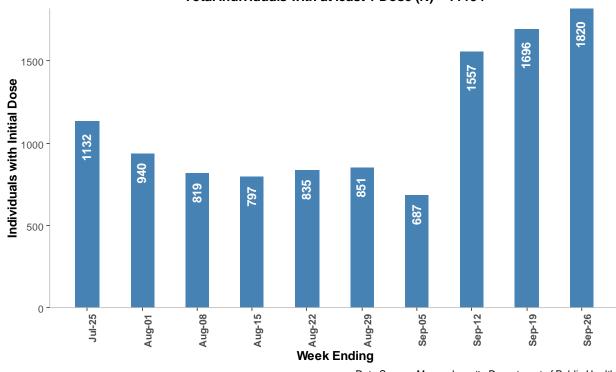

Individuals Receiving Initial Dose of COVID-19 Vaccine by Weeks: Between July 25th and Sept 26th, 2022

Total Individuals with at least 1 Dose (N) = 11134

Data Source: Massachusetts Department of Public Health, Massachusetts Immunization Information System