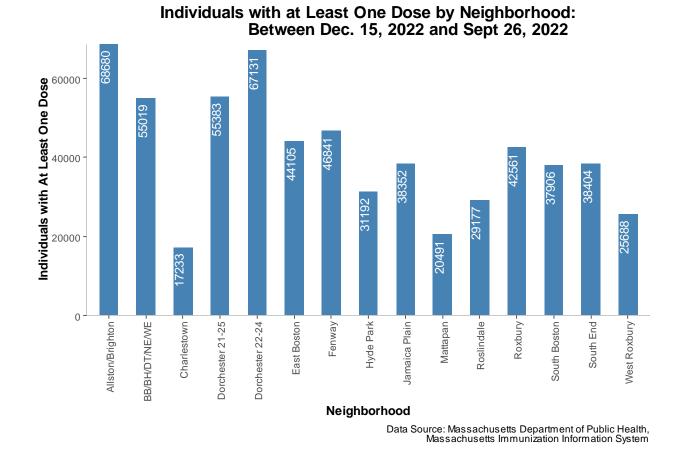

BB/BH/DT/NE/WE = Back Bay/Beacon Hill/Downtown/North End/West End

BB/BH/DT/NE/WE = Back Bay/Beacon Hill/Downtown/North End/West End

| Boston Residents with At Least 1 Dose, Fully Vaccinated, and Boosted for COVID-19 by ZIP Code,<br>Counts and Percentages, Dec. 15, 2020 – Sept. 26, 2022 |          |                 |                  |         |  |  |
|----------------------------------------------------------------------------------------------------------------------------------------------------------|----------|-----------------|------------------|---------|--|--|
|                                                                                                                                                          |          |                 |                  |         |  |  |
| Neighborhood                                                                                                                                             | Zip Code | At Least 1 Dose | Fully Vaccinated | Booster |  |  |
| BB/BH/DT/NE/WE                                                                                                                                           | 02108    | 4224            | 3381             | 2257    |  |  |
| BB/BH/DT/NE/WE                                                                                                                                           | 02109    | 3830            | 3222             | 2018    |  |  |
| BB/BH/DT/NE/WE                                                                                                                                           | 02110    | 2512            | 2078             | 1329    |  |  |
| South End                                                                                                                                                | 02111    | 10040           | 7955             | 4767    |  |  |
| BB/BH/DT/NE/WE                                                                                                                                           | 02113    | 5873            | 5168             | 3186    |  |  |
| BB/BH/DT/NE/WE                                                                                                                                           | 02114    | 15892           | 13310            | 8604    |  |  |
| Fenway                                                                                                                                                   | 02115    | 24008           | 18865            | 10775   |  |  |
| BB/BH/DT/NE/WE                                                                                                                                           | 02116    | 21134           | 17356            | 11144   |  |  |
| South End                                                                                                                                                | 02118    | 28364           | 24524            | 15225   |  |  |
| Roxbury                                                                                                                                                  | 02119    | 26534           | 23142            | 11815   |  |  |
| Roxbury                                                                                                                                                  | 02120    | 16027           | 12649            | 6398    |  |  |
| Dorchester 21-25                                                                                                                                         | 02121    | 23466           | 20615            | 9509    |  |  |
| Dorchester 22-24                                                                                                                                         | 02122    | 22576           | 19975            | 10451   |  |  |
| Dorchester 22-24                                                                                                                                         | 02124    | 44555           | 39752            | 20753   |  |  |
| Dorchester 21-25                                                                                                                                         | 02125    | 31917           | 27866            | 14809   |  |  |
| Mattapan                                                                                                                                                 | 02126    | 20491           | 18187            | 9189    |  |  |
| South Boston                                                                                                                                             | 02127    | 31973           | 28803            | 16920   |  |  |
| East Boston                                                                                                                                              | 02128    | 44105           | 37589            | 18499   |  |  |
| Charlestown                                                                                                                                              | 02129    | 17233           | 15467            | 9990    |  |  |
| Jamaica Plain                                                                                                                                            | 02130    | 38352           | 33763            | 22450   |  |  |
| Roslindale                                                                                                                                               | 02131    | 29177           | 26330            | 15987   |  |  |
| West Roxbury                                                                                                                                             | 02132    | 25688           | 23501            | 15490   |  |  |
| Allston/Brighton                                                                                                                                         | 02134    | 22790           | 19052            | 10177   |  |  |
| Allston/Brighton                                                                                                                                         | 02135    | 43886           | 37947            | 22990   |  |  |
| Hyde Park                                                                                                                                                | 02136    | 31192           | 28016            | 15082   |  |  |
| Allston/Brighton                                                                                                                                         | 02163    | 2004            | 1609             | 998     |  |  |
| BB/BH/DT/NE/WE                                                                                                                                           | 02199    | 1545            | 1222             | 743     |  |  |
| BB/BH/DT/NE/WE                                                                                                                                           | 02203    | 9               | 9                | 4       |  |  |
| South Boston                                                                                                                                             | 02210    | 5933            | 4719             | 2707    |  |  |
| Fenway                                                                                                                                                   | 02215    | 22833           | 17222            | 9426    |  |  |