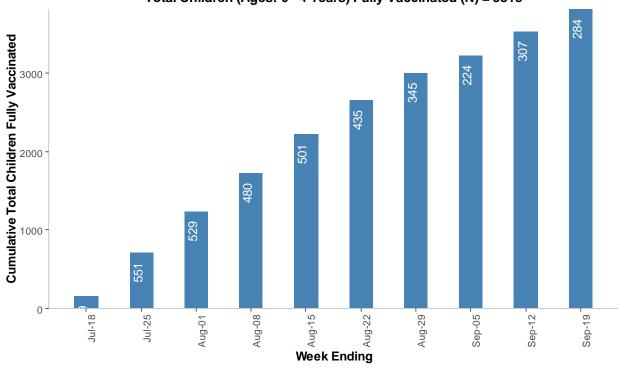

#### Cumulative Percent of Children Fully Vaccinated By Weeks: Between July 18th and Sept 19, 2022

Total Children (Ages: 0 - 4 Years) Fully Vaccinated (N) = 3818