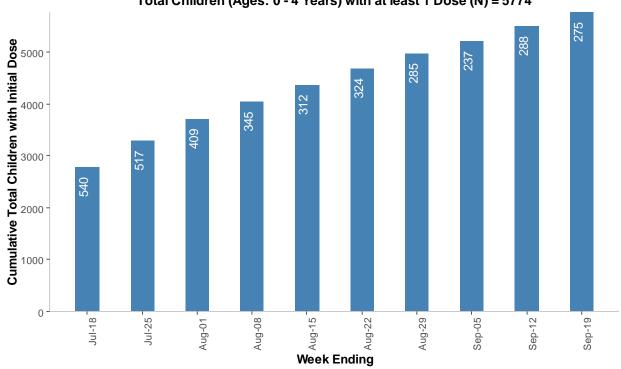

#### Cumulative Total Number of Children Receiving Initial Dose by Weeks: Between July 18th and Sept 19th, 2022

Data Source: Massachusetts Department of Public Health, Massachusetts Immunization Information System