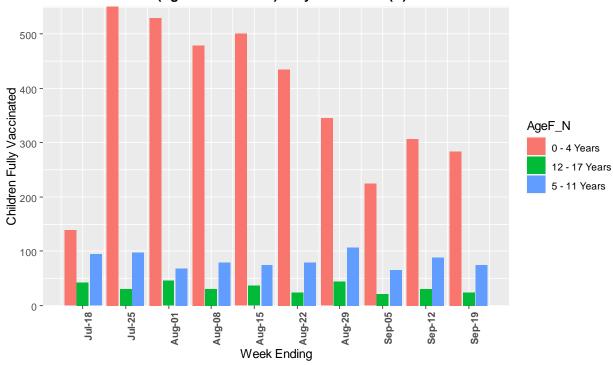

#### Cumulative Percent of Children Fully Vaccinated By Weeks: Between July 18th and Sept 19, 2022

Total Children (Ages: 0 - 4 Years) Fully Vaccinated (N) = 3818