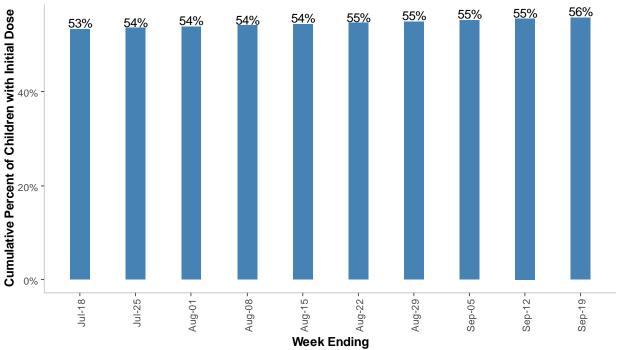

#### Cumulative Percent of Children who Received At Least One Dose By Weeks Between July 18th and Sept 19, 2022

# Cumulative Percent of Children who Received At Least One Dose By Weeks Between July 18th and Sept 19, 2022