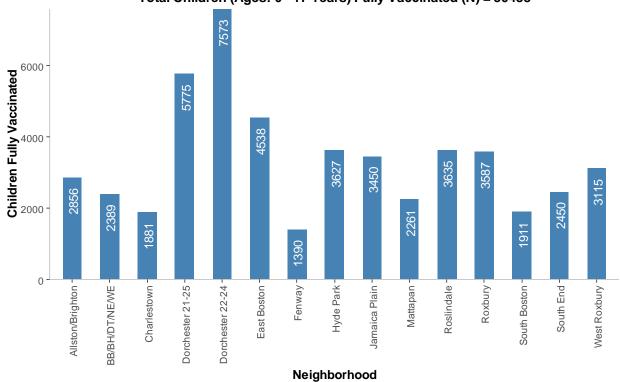

#### Children Fully Vaccinated By Neighborhood - as of Sept 19th

Total Children (Ages: 0 - 17 Years) Fully Vaccinated (N) = 50438