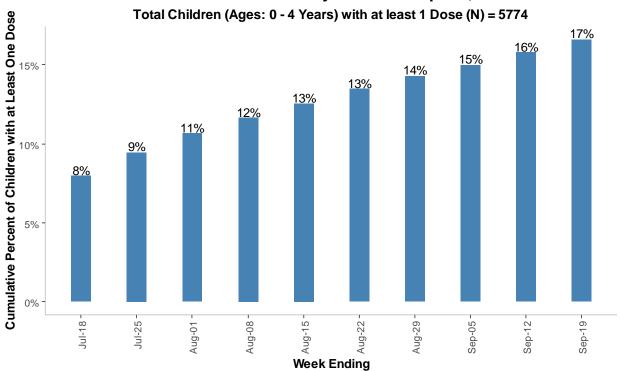

#### Cumulative Percent of Children who Received At Least One Dose By Weeks Between July 18th and Sept 19, 2022