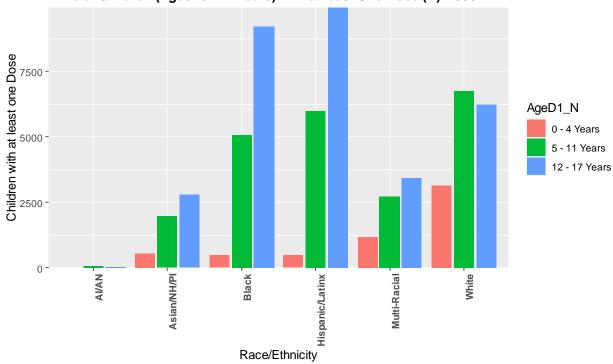

#### Children Fully Vaccinated By Race/Ethnicity - as of Sept 19th

Data Source: Massachusetts Department of Public Health, Massachusetts Immunization Information System

AI/AN = American Indian or Alaskan Native Asian/NH/PI = Asian, Native Hawaiian, or Pacific Islander