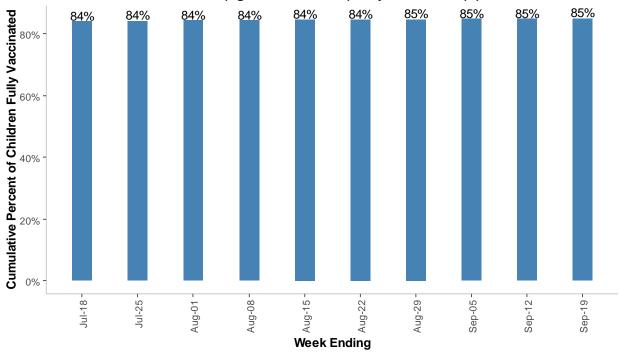

#### Cumulative Percent of Children Fully Vaccinated By Weeks: Between July 18th and Sept 19, 2022

Total Children (Ages: 12 - 17 Years) Fully Vaccinated (N) = 27768