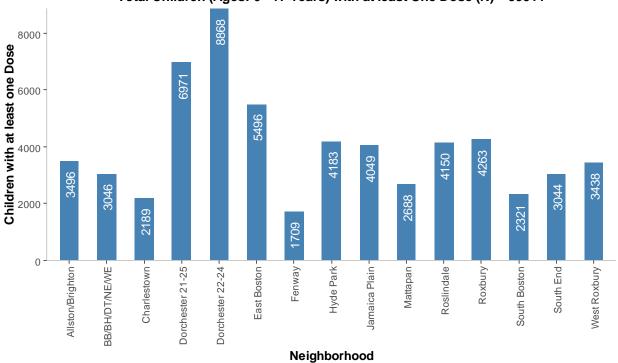

# Children who Received at least one Dose By Neighborhood: as of Sept 19th

Total Children (Ages: 0 - 17 Years) with at least One Dose (N) = 59911