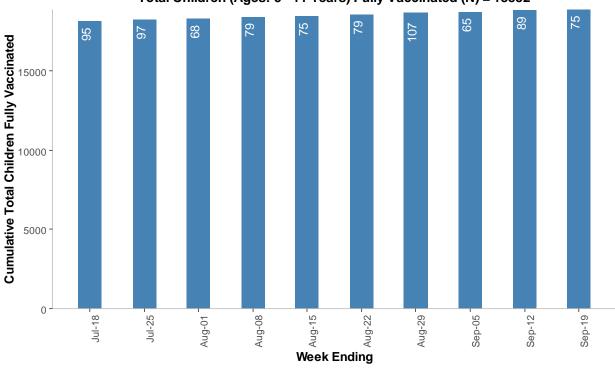

#### Cumulative Total Number of Children Fully Vaccinated by Weeks: Between July 18th and Sept 19th, 2022

Total Children (Ages: 5 - 11 Years) Fully Vaccinated (N) = 18852

Data Source: Massachusetts Department of Public Health, Massachusetts Immunization Information System