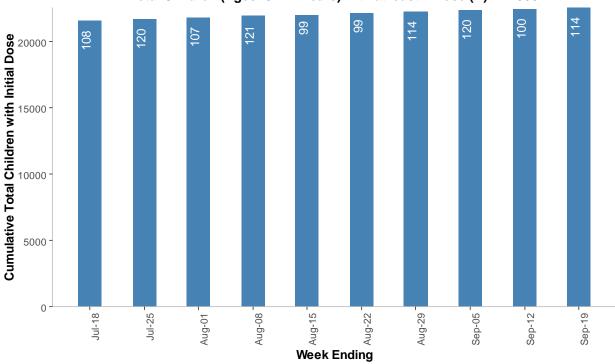

### Cumulative Total Number of Children Receiving Initial Dose by Weeks: Between July 18th and Sept 19th, 2022

Data Source: Massachusetts Department of Public Health, Massachusetts Immunization Information System