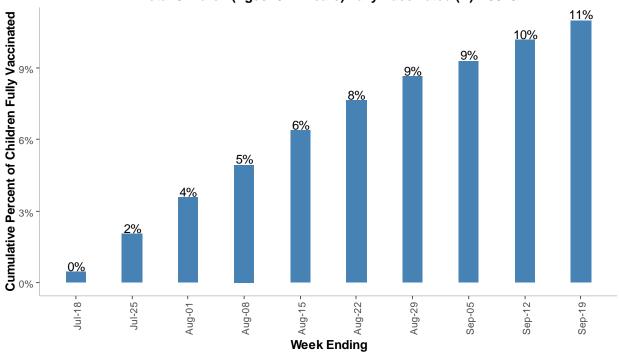

#### Cumulative Percent of Children Fully Vaccinated By Weeks: Between July 18th and Sept 19, 2022

Total Children (Ages: 0 - 4 Years) Fully Vaccinated (N) = 3818