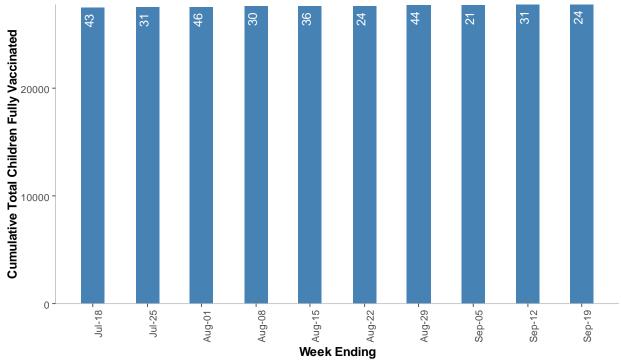

#### Cumulative Total Number of Children Fully Vaccinated by Weeks: Between July 18th and Sept 19th, 2022

Data Source: Massachusetts Department of Public Health, Massachusetts Immunization Information System

#### Children Fully Vaccinated by Weeks: Between July 18th and Sept 19th, 2022