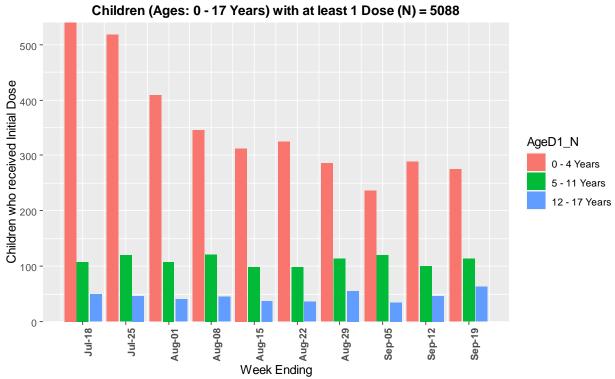

#### Cumulative Total Number of Children Receiving Initial Dose by Weeks: Between July 18th and Sept 19th, 2022

Data Source: Massachusetts Department of Public Health, Massachusetts Immunization Information System

### Cumulative Total Number of Children Receiving Initial Dose by Weeks: Between July 18th and Sept 19th, 2022

Data Source: Massachusetts Department of Public Health, Massachusetts Immunization Information System

#### Children Receiving Initial Dose of COVID-19 Vaccine by Weeks: Between July 18th and Sept 19th, 2022

Fully Vaccinated for COVID - 19, Boston Children Ages 0 - 17 Years

|               | 12-Sep-22           |       | 19-Sep-22        |       | Week to Week<br>Increase |            |
|---------------|---------------------|-------|------------------|-------|--------------------------|------------|
| Age Group     | Fully<br>Vaccinated | % age | Fully Vaccinated | % age | #                        | %age Point |
| 0 - 4 Years   | 3490                | 10.0% | 3818             | 11.0% | 328                      | 0.009      |
| 5 - 11 Years  | 18674               | 46.2% | 18852            | 46.6% | 178                      | 0.004      |
| 12 - 17 Years | 27578               | 84.3% | 27768            | 84.9% | 190                      | 0.006      |