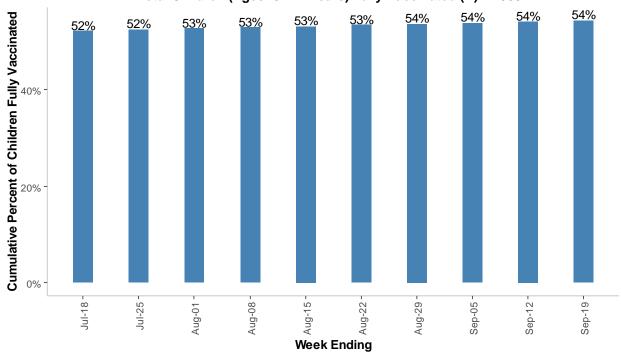

#### Cumulative Percent of Children Fully Vaccinated By Weeks: Between July 18th and Sept 19, 2022

Total Children (Ages: 12 - 17 Years) Fully Vaccinated (N) = 27768