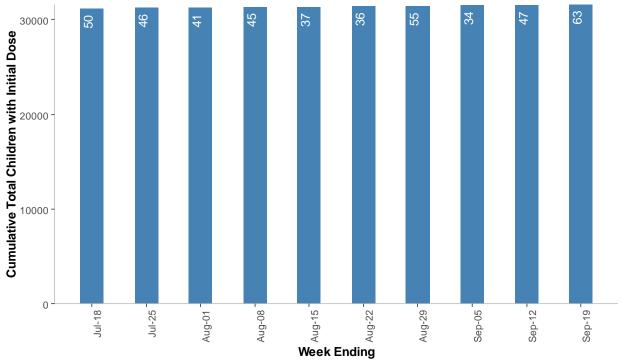

#### Cumulative Total Number of Children Fully Vaccinated by Weeks: Between July 18th and Sept 19th, 2022

Data Source: Massachusetts Department of Public Health, Massachusetts Immunization Information System