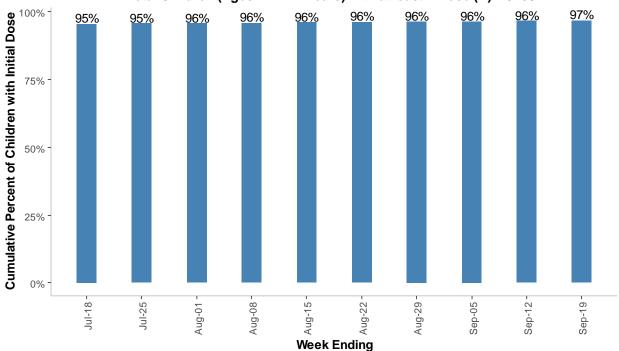

#### Cumulative Percent of Children who Received At Least One Dose By Weeks Between July 18th and Sept 19, 2022

# Cumulative Percent of Children who Received At Least One Dose By Weeks Between July 18th and Sept 19, 2022