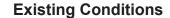

## **Proposed Sign - from existing bracket**

double-faced wood sign 28" x 25" x 1" thick 4" raised text 1/4" thick painted aluminum letters

existing 42" bracket

121" to sidewalk from bottom of sign

1:10 scale