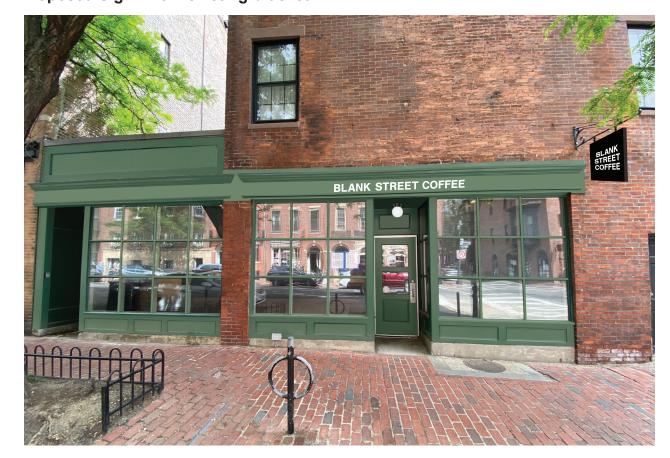

exterior signage

Proposed Wall Sign - 1/4" thick letters mounted to existing sign band
1/2" scale

BLANK STREET COFFEE

PROJECT:

97 Charles Street
Boston, MA

bostonsign

www.bostonsign.com 40 Plympton Street Boston, MA 02118 Tel. 617•338•2114 Fax 617•482•4825