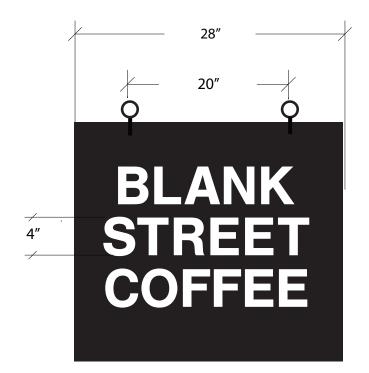

## **Proposed Sign - from existing bracket**

double-faced wood sign 28" x 25" x 1" thick 4" raised text 1/4" thick painted aluminum letters

existing 42" bracket

121" to sidewalk from bottom of sign

1:10 scale

6" text