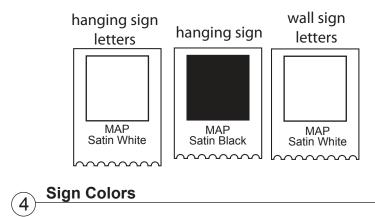

## **Proposed Sign - from existing bracket**





double-faced wood sign 28" x 25" x 1" thick 4" raised text 1/4" thick painted aluminum letters

existing 42" bracket

121" to sidewalk from bottom of sign

1:10 scale

6" text

## **BLANK STREET COFFEE**

248" x 9.5" existing sign band

Note: no drilling into historic storefront. adhesive attachment

This artwork is Copyright © 2022 Boston Sign. Use of this artwork by any party other than Boston Sign for any purpose whatever is prohibited without a signed release from

exterior signage

Proposed Wall Sign - 1/4" thick letters mounted to existing sign band
1/2" scale

BLANK STREET COFFEE

PROJECT:

97 Charles Street
Boston, MA

bostonsign

www.bostonsign.com 40 Plympton Street Boston, MA 02118 Tel. 617•338•2114 Fax 617•482•4825

DATE: 7/26