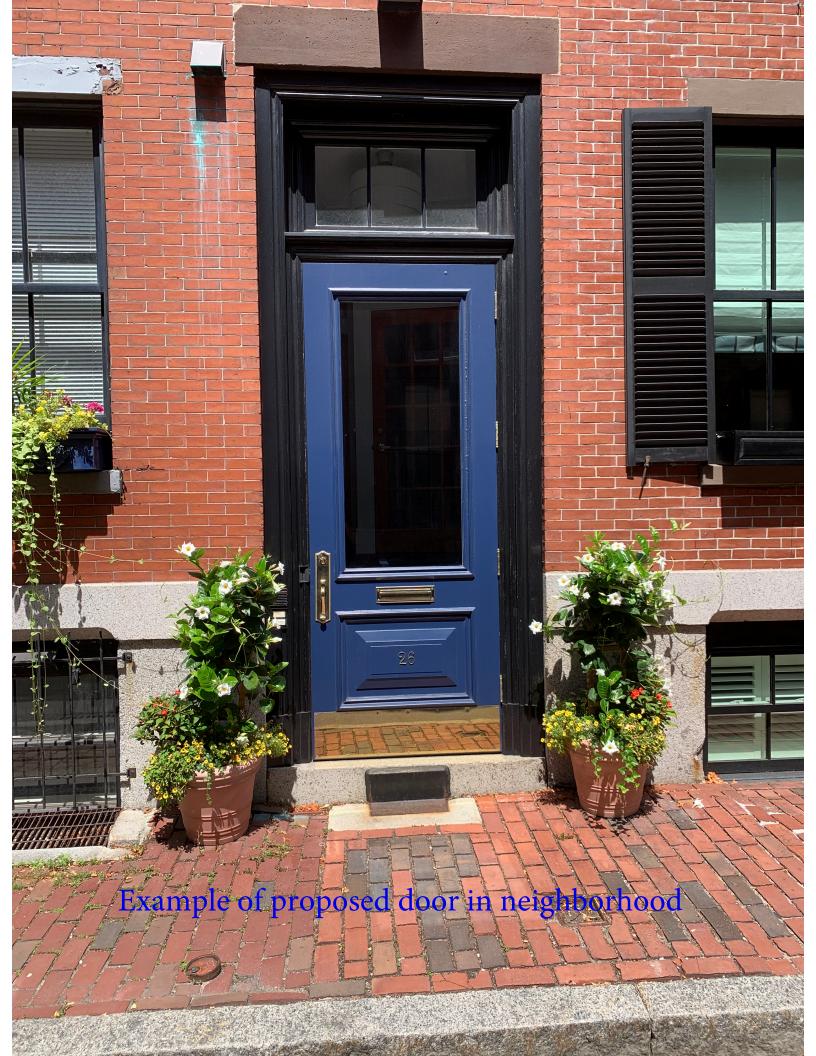

ry Door, Entry Door, Inswing, 31.75 X 79.75, 4 9/16"

Qty \_\_\_

1: 3080 Entry Door

Frame Size: 31 3/4 X 79 3/4

Unit Type: Left Inswing, Standard Sill Dimension Options: Height Cut Down, 3" General Information: 4 9/16", 4 9/16"

Panel Style: Wood, Mahogany, Glazed, Raised Moulding

Glass: Tempered Low-E

Panel Selection: Stained, Rawhide, Stained, Rawhide

Frame Selection: Wood, Mahogany, Rawhide, Wood, Rawhide

Hardware Options: Latch Bore with Deadbolt, 2 3/8", 2 1/8", Integrated Sensor, No Handle Set, Standard Hinge, Black, Anodized Bronze Sill

Unit Accessories: No Clavos, No Hinge Straps, No Bang Panel

Performance Information: CPD Not Rated

Wrapping Information: 4 9/16", Factory Applied, Pella Recommended Clearance, Perimeter Length = 223".

Rough Opening: 32 - 1/2" X 80 - 1/4"