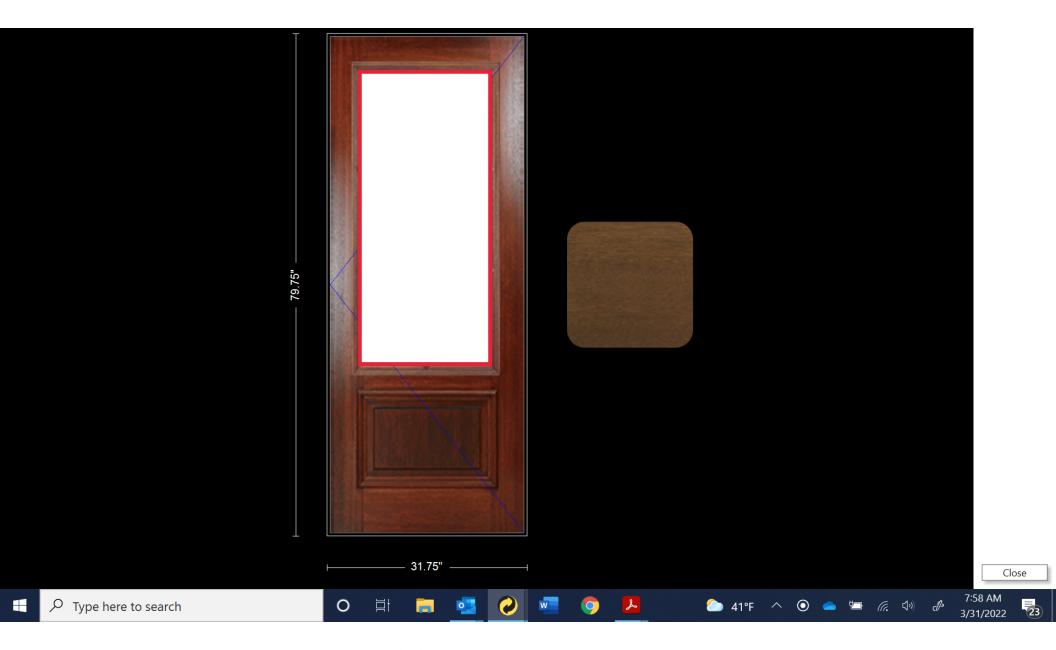

## **Specifications**

Line # Location: Attributes

## Premium Wood Entry Door, Entry Door, Inswing, 31.75 X 79.75, 4 9/16"

Qty \_\_\_

1: 3080 Entry Door

Frame Size: 31 3/4 X 79 3/4

Unit Type: Left Inswing, Standard Sill Dimension Options: Height Cut Down, 3" General Information: 4 9/16", 4 9/16"

Panel Style: Wood, Mahogany, Glazed, Raised Moulding

Glass: Tempered Low-E

Panel Selection: Stained, Rawhide, Stained, Rawhide

Frame Selection: Wood, Mahogany, Rawhide, Wood, Rawhide

Hardware Options: Latch Bore with Deadbolt, 2 3/8", 2 1/8", Integrated Sensor, No Handle Set, Standard Hinge, Black, Anodized Bronze Sill

Unit Accessories: No Clavos, No Hinge Straps, No Bang Panel

Performance Information: CPD Not Rated

Wrapping Information: 4 9/16", Factory Applied, Pella Recommended Clearance, Perimeter Length = 223".

Rough Opening: 32 - 1/2" X 80 - 1/4"