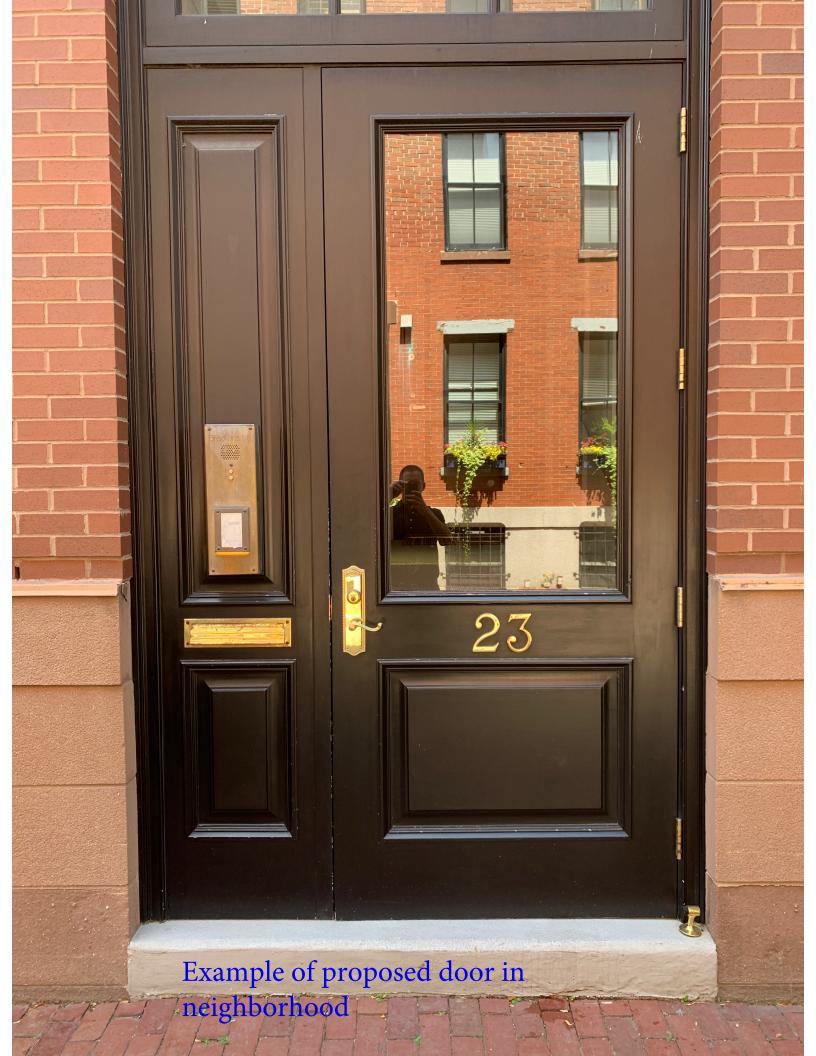

r, Entry Door, Inswing, 31.75 X 79.75, 4 9/16"

Qty \_\_\_

1: 3080 Entry Door

Frame Size: 31 3/4 X 79 3/4

Unit Type: Left Inswing, Standard Sill Dimension Options: Height Cut Down, 3" General Information: 4 9/16", 4 9/16"

Panel Style: Wood, Mahogany, Glazed, Raised Moulding

Glass: Tempered Low-E

Panel Selection: Stained, Rawhide, Stained, Rawhide

Frame Selection: Wood, Mahogany, Rawhide, Wood, Rawhide

Hardware Options: Latch Bore with Deadbolt, 2 3/8", 2 1/8", Integrated Sensor, No Handle Set, Standard Hinge, Black, Anodized Bronze Sill

Unit Accessories: No Clavos, No Hinge Straps, No Bang Panel

Performance Information: CPD Not Rated

Wrapping Information: 4 9/16", Factory Applied, Pella Recommended Clearance, Perimeter Length = 223".

Rough Opening: 32 - 1/2" X 80 - 1/4"