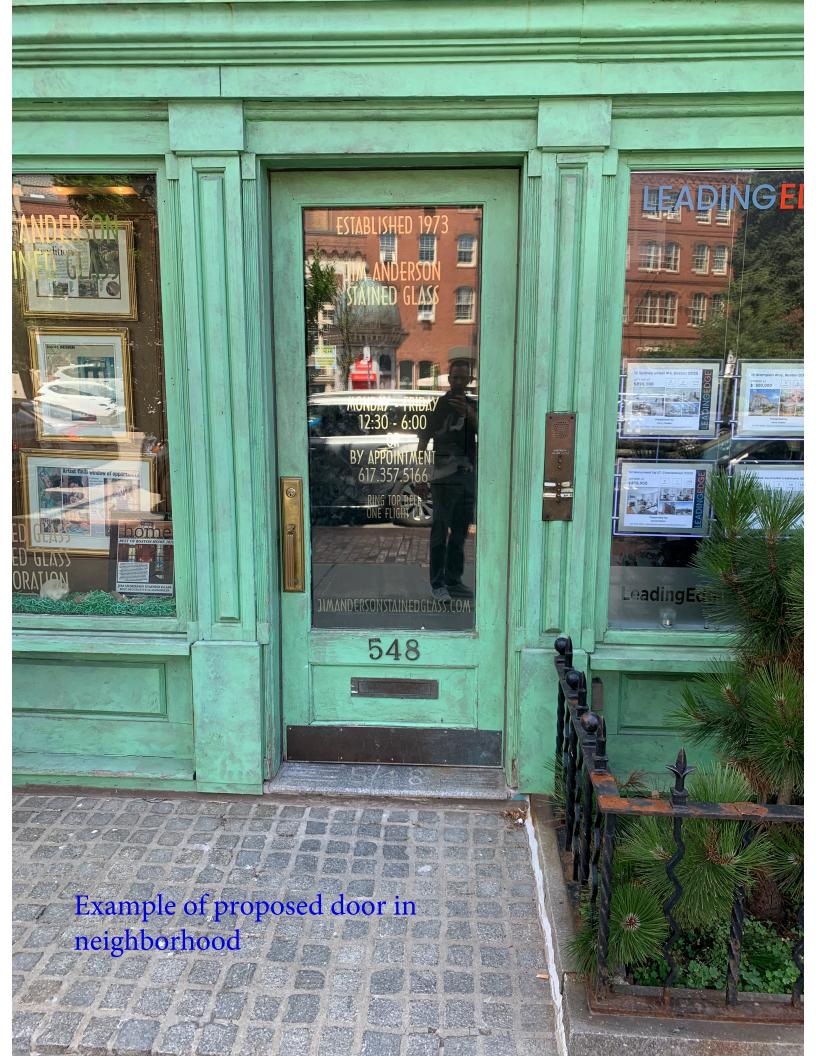

Entry Door, Inswing, 31.75 X 79.75, 4 9/16"

Qty \_\_\_

1: 3080 Entry Door

Frame Size: 31 3/4 X 79 3/4

Unit Type: Left Inswing, Standard Sill Dimension Options: Height Cut Down, 3" General Information: 4 9/16", 4 9/16"

Panel Style: Wood, Mahogany, Glazed, Raised Moulding

Glass: Tempered Low-E

Panel Selection: Stained, Rawhide, Stained, Rawhide

Frame Selection: Wood, Mahogany, Rawhide, Wood, Rawhide

Hardware Options: Latch Bore with Deadbolt, 2 3/8", 2 1/8", Integrated Sensor, No Handle Set, Standard Hinge, Black, Anodized Bronze Sill

Unit Accessories: No Clavos, No Hinge Straps, No Bang Panel

Performance Information: CPD Not Rated

Wrapping Information: 4 9/16", Factory Applied, Pella Recommended Clearance, Perimeter Length = 223".

Rough Opening: 32 - 1/2" X 80 - 1/4"