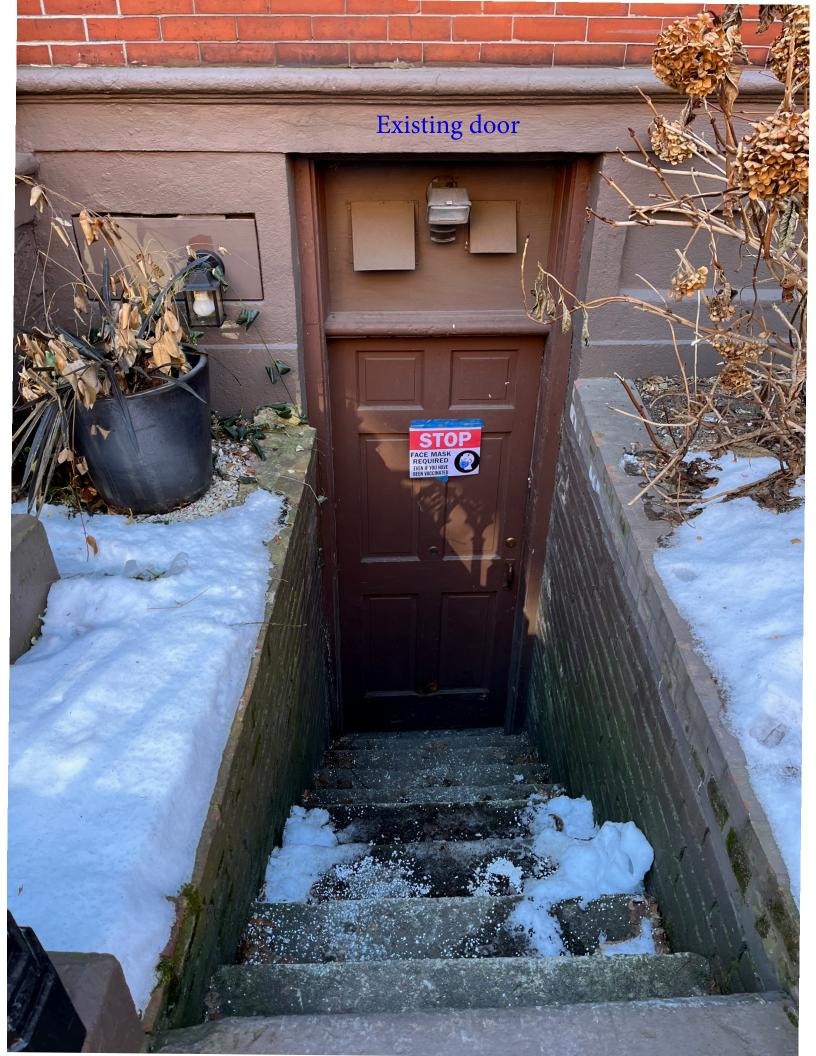

Proposed door above

## **Specifications**

Line # Location: Attributes

## Premium Wood Entry Door, Entry Door, Inswing, 31.75 X 79.75, 4 9/16"

Qty \_\_\_

1: 3080 Entry Door

Frame Size: 31 3/4 X 79 3/4

Unit Type: Left Inswing, Standard Sill Dimension Options: Height Cut Down, 3" General Information: 4 9/16", 4 9/16"

Panel Style: Wood, Mahogany, Glazed, Raised Moulding

Glass: Tempered Low-E

Panel Selection: Stained, Rawhide, Stained, Rawhide

Frame Selection: Wood, Mahogany, Rawhide, Wood, Rawhide

Hardware Options: Latch Bore with Deadbolt, 2 3/8", 2 1/8", Integrated Sensor, No Handle Set, Standard Hinge, Black, Anodized Bronze Sill

Unit Accessories: No Clavos, No Hinge Straps, No Bang Panel

Performance Information: CPD Not Rated

Wrapping Information: 4 9/16", Factory Applie