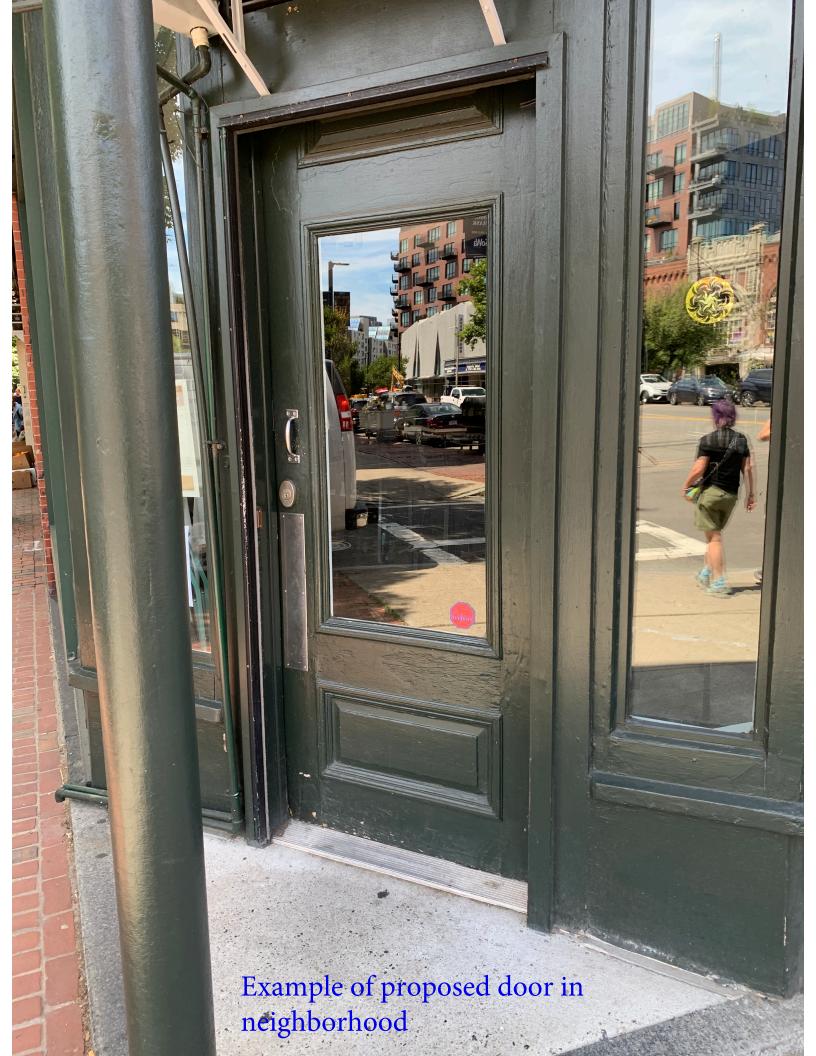

oor, Entry Door, Inswing, 31.75 X 79.75, 4 9/16"

Qty \_\_\_

1: 3080 Entry Door

Frame Size: 31 3/4 X 79 3/4

Unit Type: Left Inswing, Standard Sill Dimension Options: Height Cut Down, 3" General Information: 4 9/16", 4 9/16"

Panel Style: Wood, Mahogany, Glazed, Raised Moulding

Glass: Tempered Low-E

Panel Selection: Stained, Rawhide, Stained, Rawhide

Frame Selection: Wood, Mahogany, Rawhide, Wood, Rawhide

Hardware Options: Latch Bore with Deadbolt, 2 3/8", 2 1/8", Integrated Sensor, No Handle Set, Standard Hinge, Black, Anodized Bronze Sill

Unit Accessories: No Clavos, No Hinge Straps, No Bang Panel

Performance Information: CPD Not Rated

Wrapping Information: 4 9/16", Factory Applied, Pella Recommended Clearance, Perimeter Length = 223".

Rough Opening: 32 - 1/2" X 80 - 1/4"