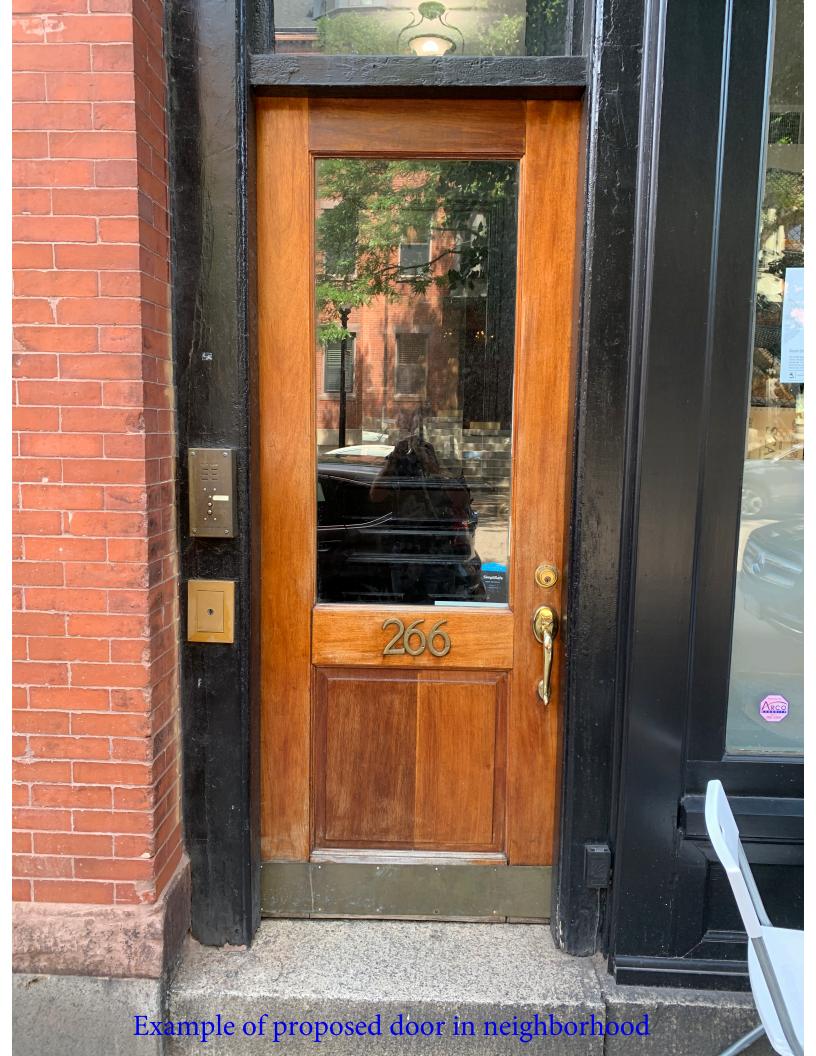

Door, Entry Door, Inswing, 31.75 X 79.75, 4 9/16"

Qty \_\_\_

1: 3080 Entry Door

Frame Size: 31 3/4 X 79 3/4

Unit Type: Left Inswing, Standard Sill Dimension Options: Height Cut Down, 3" General Information: 4 9/16", 4 9/16"

Panel Style: Wood, Mahogany, Glazed, Raised Moulding

Glass: Tempered Low-E

Panel Selection: Stained, Rawhide, Stained, Rawhide

Frame Selection: Wood, Mahogany, Rawhide, Wood, Rawhide

Hardware Options: Latch Bore with Deadbolt, 2 3/8", 2 1/8", Integrated Sensor, No Handle Set, Standard Hinge, Black, Anodized Bronze Sill

Unit Accessories: No Clavos, No Hinge Straps, No Bang Panel

Performance Information: CPD Not Rated

Wrapping Information: 4 9/16", Factory Applied, Pella Recommended Clearance, Perimeter Length = 223".

Rough Opening: 32 - 1/2" X 80 - 1/4"