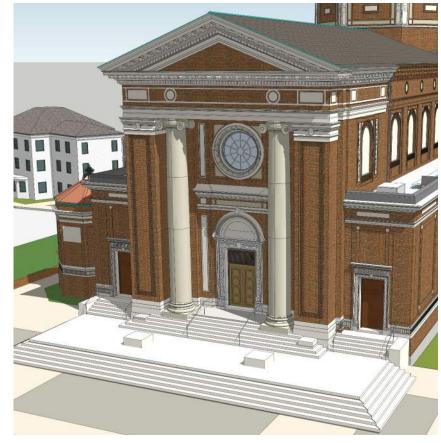

**JACK ARCH WINDOW AT LEVELS 2-5** 

JACK ARCH AT EXISTING SACRISTY

**INDIVIDUAL WINDOWS - LEVELS 2-5** 

GROUPED WINDOWS - LEVELS 2/3 & 4/5

RESIDENTIAL ENTRY - EAST FACADE

**RESIDENTIAL ENTRY PLAN** 