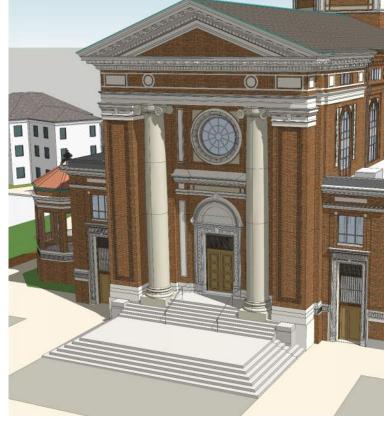

**JACK ARCH WINDOW AT LEVELS 2-5** 

JACK ARCH AT EXISTING SACRISTY

**INDIVIDUAL WINDOWS - LEVELS 2-5** 

GROUPED WINDOWS - LEVELS 2/3 & 4/5

RESIDENTIAL ENTRY - EAST FACADE

**RESIDENTIAL ENTRY PLAN** 