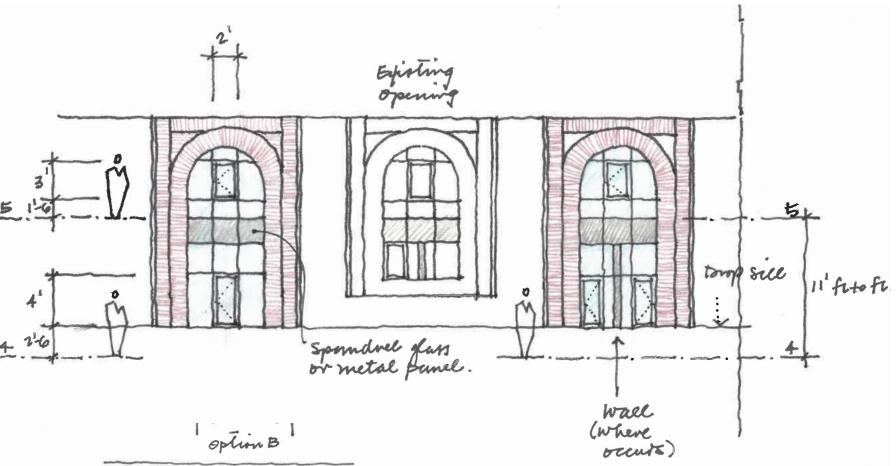

**JACK ARCH WINDOW AT LEVELS 2-5** 

JACK ARCH AT EXISTING SACRISTY

**INDIVIDUAL WINDOWS - LEVELS 2-5** 

GROUPED WINDOWS - LEVELS 2/3 & 4/5

RESIDENTIAL ENTRY - EAST FACADE

**RESIDENTIAL ENTRY PLAN** 