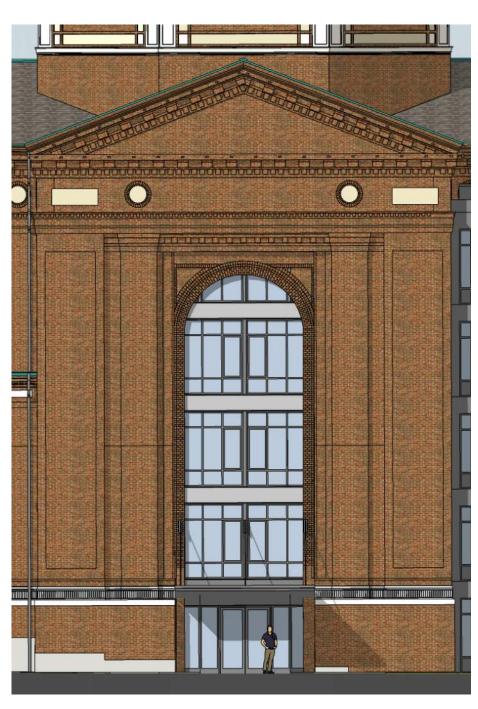

**JACK ARCH WINDOW AT LEVELS 2-5** 

JACK ARCH AT EXISTING SACRISTY

**INDIVIDUAL WINDOWS - LEVELS 2-5** 

GROUPED WINDOWS - LEVELS 2/3 & 4/5

RESIDENTIAL ENTRY - EAST FACADE

**RESIDENTIAL ENTRY PLAN** 