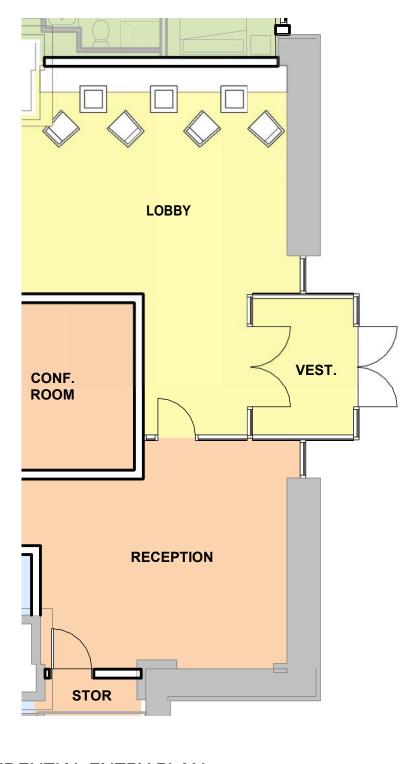

**JACK ARCH WINDOW AT LEVELS 2-5** 

JACK ARCH AT EXISTING SACRISTY

**INDIVIDUAL WINDOWS - LEVELS 2-5** 

GROUPED WINDOWS - LEVELS 2/3 & 4/5

RESIDENTIAL ENTRY - EAST FACADE

**RESIDENTIAL ENTRY PLAN** 