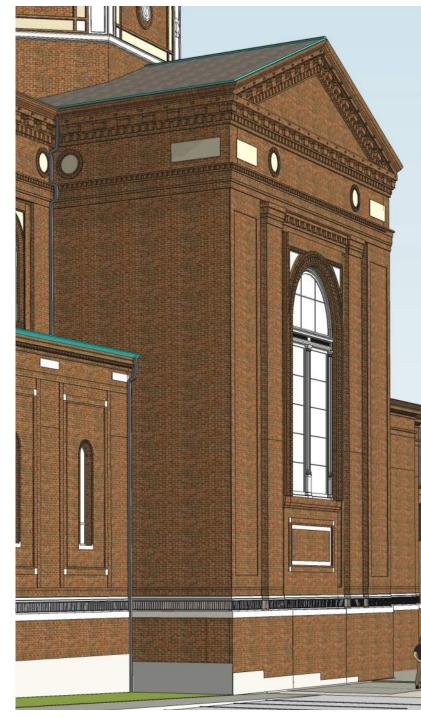

**JACK ARCH WINDOW AT LEVELS 2-5** 

JACK ARCH AT EXISTING SACRISTY

**INDIVIDUAL WINDOWS - LEVELS 2-5** 

GROUPED WINDOWS - LEVELS 2/3 & 4/5

RESIDENTIAL ENTRY - EAST FACADE

**RESIDENTIAL ENTRY PLAN** 