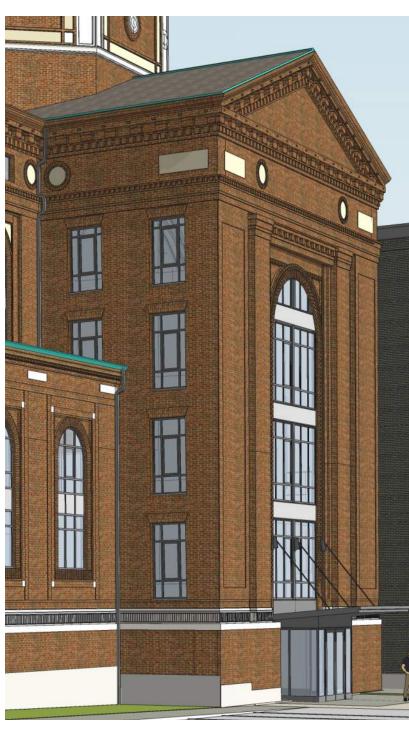

**JACK ARCH WINDOW AT LEVELS 2-5** 

JACK ARCH AT EXISTING SACRISTY

**INDIVIDUAL WINDOWS - LEVELS 2-5** 

GROUPED WINDOWS - LEVELS 2/3 & 4/5

RESIDENTIAL ENTRY - EAST FACADE

**RESIDENTIAL ENTRY PLAN** 