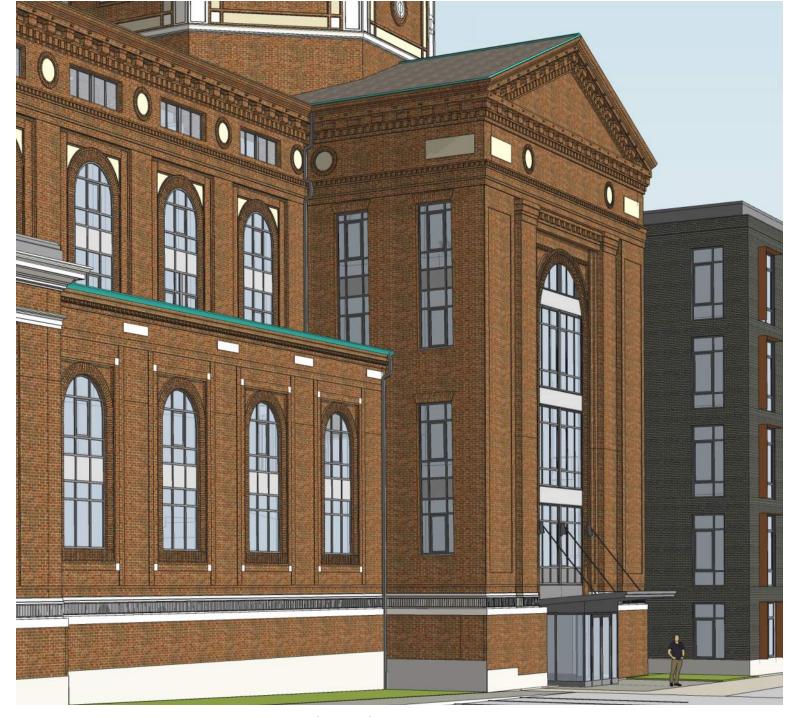

**JACK ARCH WINDOW AT LEVELS 2-5** 

JACK ARCH AT EXISTING SACRISTY

**INDIVIDUAL WINDOWS - LEVELS 2-5** 

GROUPED WINDOWS - LEVELS 2/3 & 4/5

RESIDENTIAL ENTRY - EAST FACADE

**RESIDENTIAL ENTRY PLAN** 