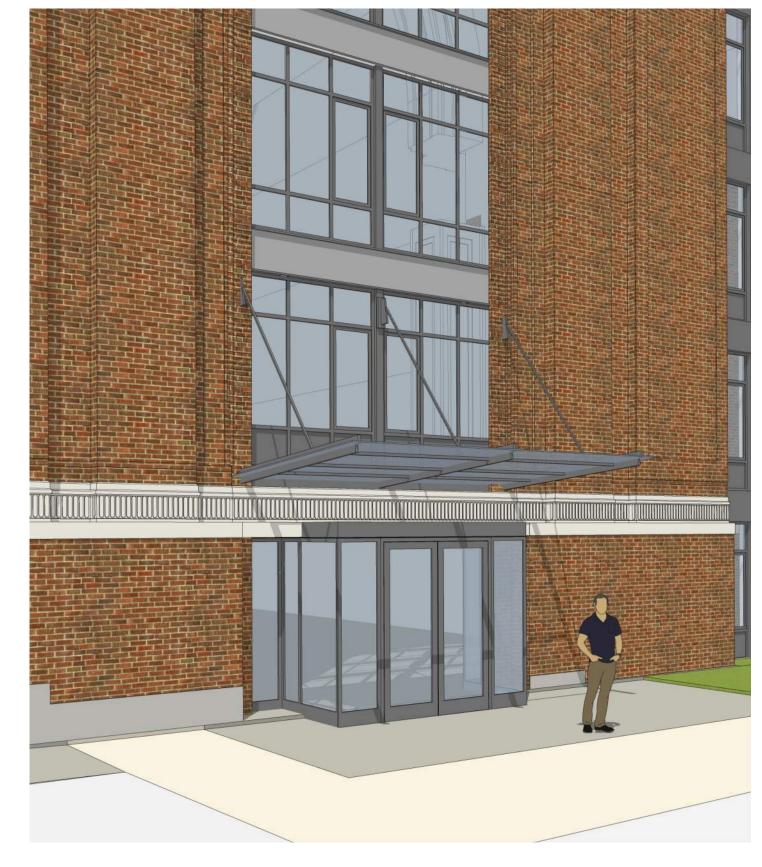

**JACK ARCH WINDOW AT LEVELS 2-5** 

JACK ARCH AT EXISTING SACRISTY

**INDIVIDUAL WINDOWS - LEVELS 2-5** 

GROUPED WINDOWS - LEVELS 2/3 & 4/5

RESIDENTIAL ENTRY - EAST FACADE

**RESIDENTIAL ENTRY PLAN** 