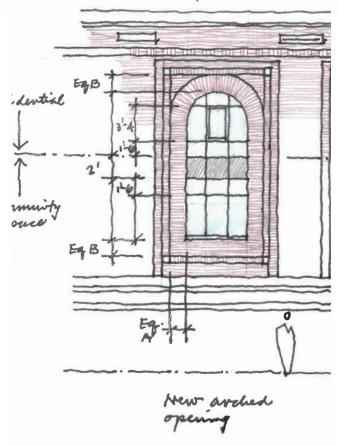

**JACK ARCH WINDOW AT LEVELS 2-5** 

JACK ARCH AT EXISTING SACRISTY

**INDIVIDUAL WINDOWS - LEVELS 2-5** 

GROUPED WINDOWS - LEVELS 2/3 & 4/5

RESIDENTIAL ENTRY - EAST FACADE

**RESIDENTIAL ENTRY PLAN** 