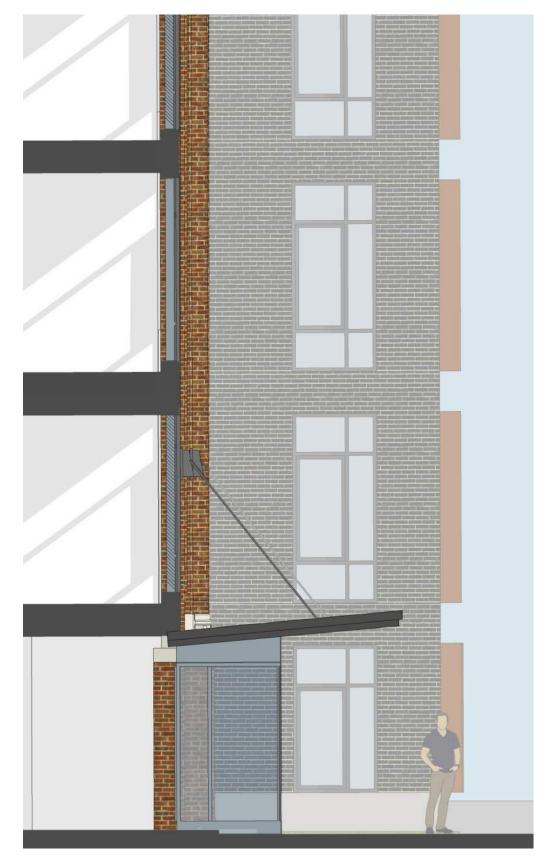

**JACK ARCH WINDOW AT LEVELS 2-5** 

JACK ARCH AT EXISTING SACRISTY

**INDIVIDUAL WINDOWS - LEVELS 2-5** 

GROUPED WINDOWS - LEVELS 2/3 & 4/5

RESIDENTIAL ENTRY - EAST FACADE

**RESIDENTIAL ENTRY PLAN** 