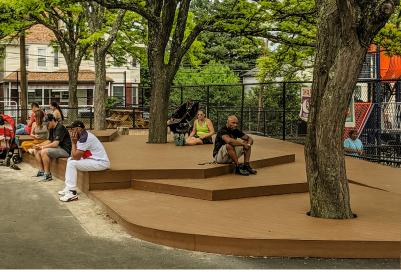

## **LEGEND**

- 1) Plaza granite paving with fixed benches
- Grove canopy trees, permeable paving, mix of fixed and movable furniture
- Streetscape permeable paving, bike racks, new street lighting
- Deck platform deck with multiple levels of seating
- (5) Accessible Ramp to Former Baptistery
- 6 Level Lawn surrounded by planted berm
- Stair access to level lawn
- Resident Amenity Space hardscape patio area for BBQ, resident gathering, etc.
- 9 Existing pedestrain light poles to remain
- Entry Plaza granite paving, bike racks, benches, planted area
- Improved Parking Lot new trees, green space, improved lighting
- Monument Sign

## **CONCEPTUAL SITE PLAN**

**PRECEDENT IMAGES**