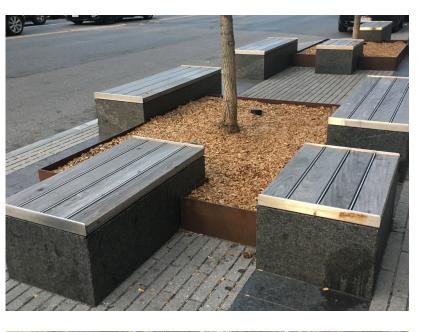

## **LEGEND**

- 1) Plaza granite paving with fixed benches
- Grove canopy trees, permeable paving, mix of fixed and movable furniture
- Streetscape permeable paving, bike racks, new street lighting
- Deck platform deck with multiple levels of seating
- (5) Accessible Ramp to Former Baptistery
- 6 Level Lawn surrounded by planted berm
- Stair access to level lawn
- Resident Amenity Space hardscape patio area for BBQ, resident gathering, etc.
- 9 Existing pedestrain light poles to remain
- Entry Plaza granite paving, bike racks, benches, planted area
- Improved Parking Lot new trees, green space, improved lighting
- Monument Sign

## **CONCEPTUAL SITE PLAN**

**PRECEDENT IMAGES**