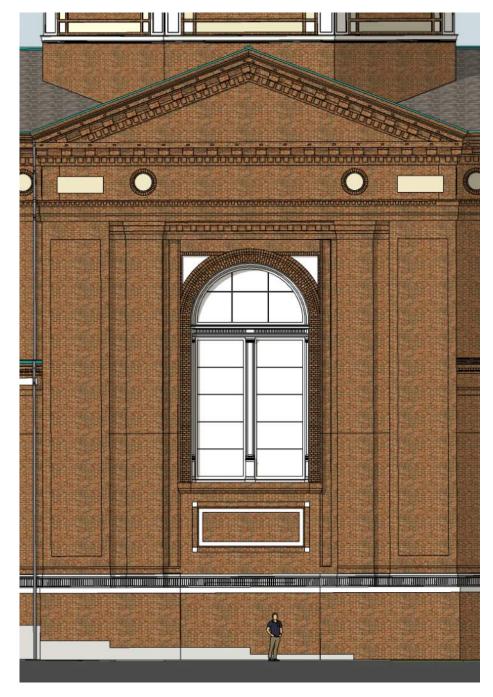

**JACK ARCH WINDOW AT LEVELS 2-5** 

JACK ARCH AT EXISTING SACRISTY

**INDIVIDUAL WINDOWS - LEVELS 2-5** 

GROUPED WINDOWS - LEVELS 2/3 & 4/5

RESIDENTIAL ENTRY - EAST FACADE

**RESIDENTIAL ENTRY PLAN** 