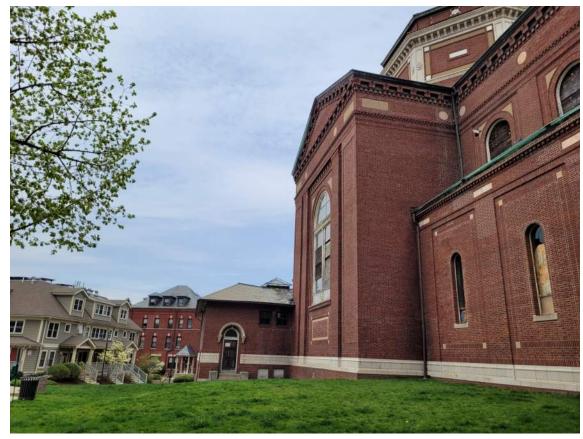

**EXISTING BAPTISTERY** 

PROPOSED BAPTISTERY

**EXISTING ARCHES** 

PROPOSED ARCHES

**EXISTING TRANSEPT - EAST ELEVATION** 

PROPOSED TRANSEPT - EAST ELEVATION

**EXISTING TRANSEPT - SOUTH ELEVATION** 

PROPOSED TRANSEPT - SOUTH ELEVATION