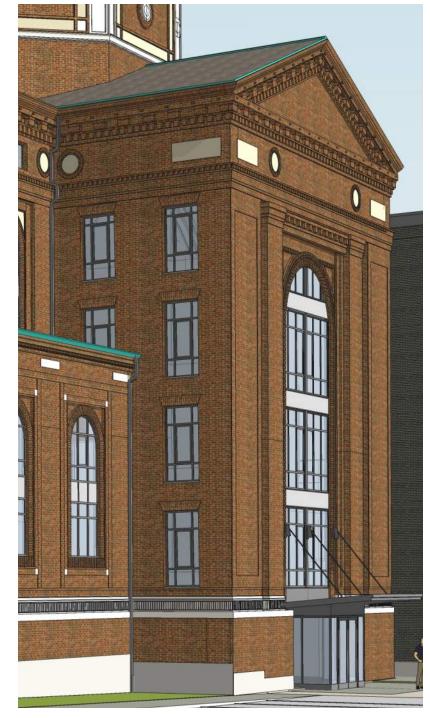

**JACK ARCH WINDOW AT LEVELS 2-5** 

JACK ARCH AT EXISTING SACRISTY

**INDIVIDUAL WINDOWS - LEVELS 2-5** 

GROUPED WINDOWS - LEVELS 2/3 & 4/5

RESIDENTIAL ENTRY - EAST FACADE

**RESIDENTIAL ENTRY PLAN** 