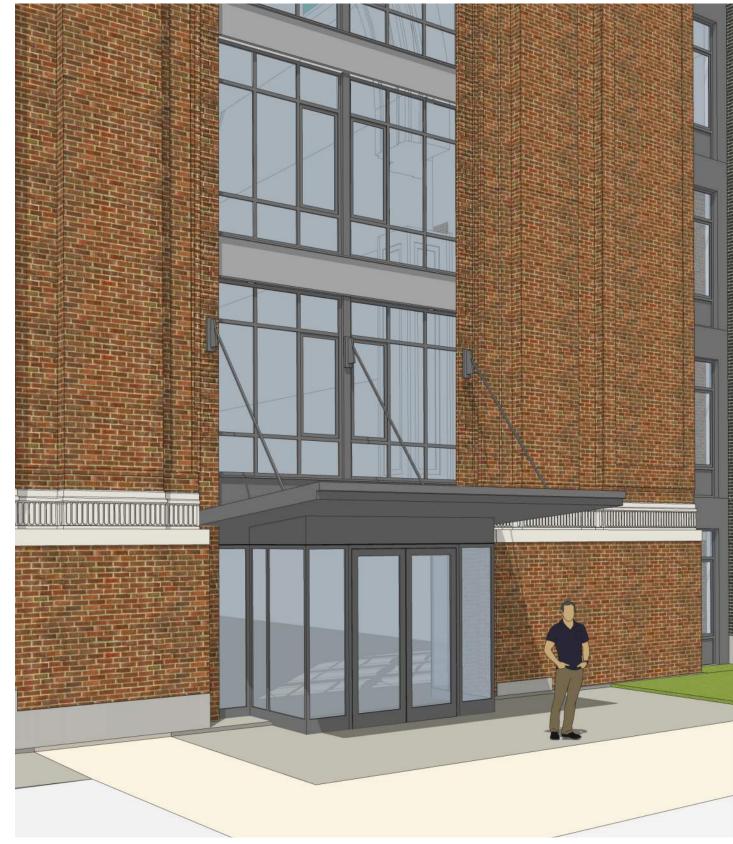

**JACK ARCH WINDOW AT LEVELS 2-5** 

JACK ARCH AT EXISTING SACRISTY

**INDIVIDUAL WINDOWS - LEVELS 2-5** 

GROUPED WINDOWS - LEVELS 2/3 & 4/5

RESIDENTIAL ENTRY - EAST FACADE

**RESIDENTIAL ENTRY PLAN** 