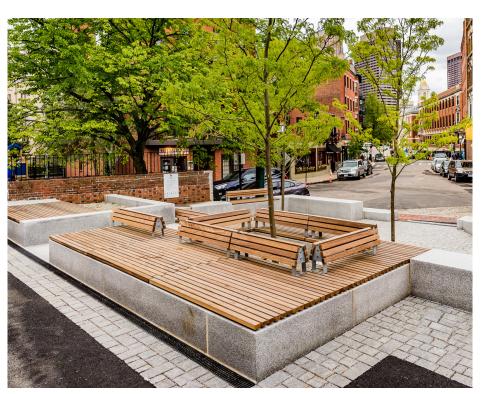

## **LEGEND**

- 1) Plaza granite paving with fixed benches
- Grove canopy trees, permeable paving, mix of fixed and movable furniture
- Streetscape permeable paving, bike racks, new street lighting
- Deck platform deck with multiple levels of seating
- (5) Accessible Ramp to Former Baptistery
- 6 Level Lawn surrounded by planted berm
- Stair access to level lawn
- Resident Amenity Space hardscape patio area for BBQ, resident gathering, etc.
- 9 Existing pedestrain light poles to remain
- Entry Plaza granite paving, bike racks, benches, planted area
- Improved Parking Lot new trees, green space, improved lighting
- Monument Sign

## **CONCEPTUAL SITE PLAN**

**PRECEDENT IMAGES**