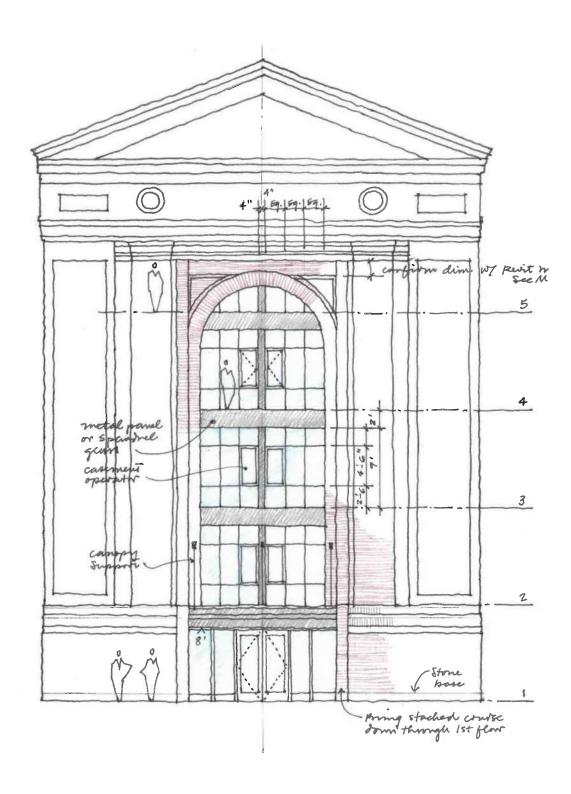

**JACK ARCH WINDOW AT LEVELS 2-5** 

JACK ARCH AT EXISTING SACRISTY

**INDIVIDUAL WINDOWS - LEVELS 2-5** 

GROUPED WINDOWS - LEVELS 2/3 & 4/5

RESIDENTIAL ENTRY - EAST FACADE

**RESIDENTIAL ENTRY PLAN** 