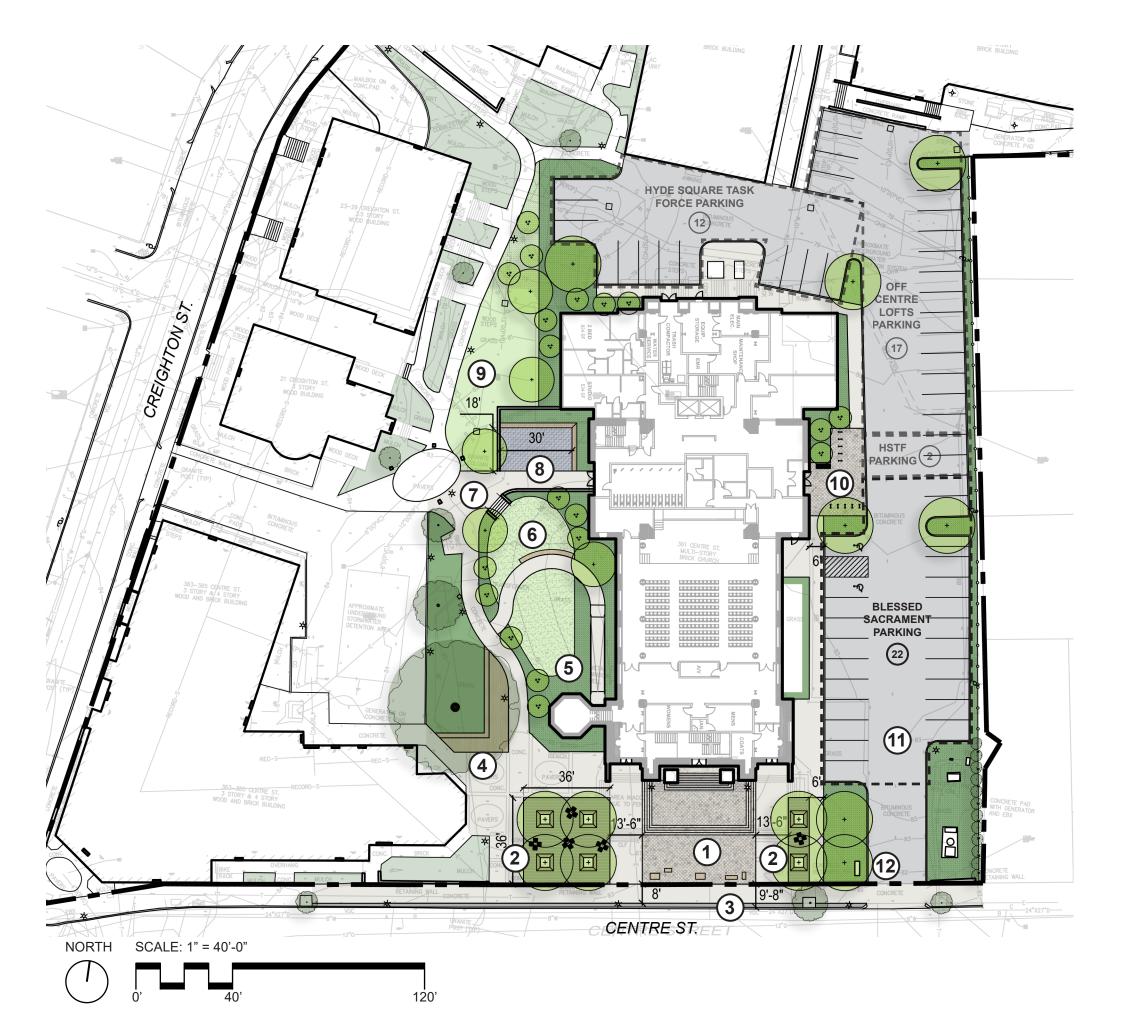

## **LEGEND**

- 1) Plaza granite paving with fixed benches
- Grove canopy trees, permeable paving, mix of fixed and movable furniture
- Streetscape permeable paving, bike racks, new street lighting
- Deck platform deck with multiple levels of seating
- (5) Accessible Ramp to Former Baptistery
- 6 Level Lawn surrounded by planted berm
- Stair access to level lawn
- Resident Amenity Space hardscape patio area for BBQ, resident gathering, etc.
- 9 Existing pedestrain light poles to remain
- Entry Plaza granite paving, bike racks, benches, planted area
- Improved Parking Lot new trees, green space, improved lighting
- Monument Sign

## **CONCEPTUAL SITE PLAN**

**PRECEDENT IMAGES**