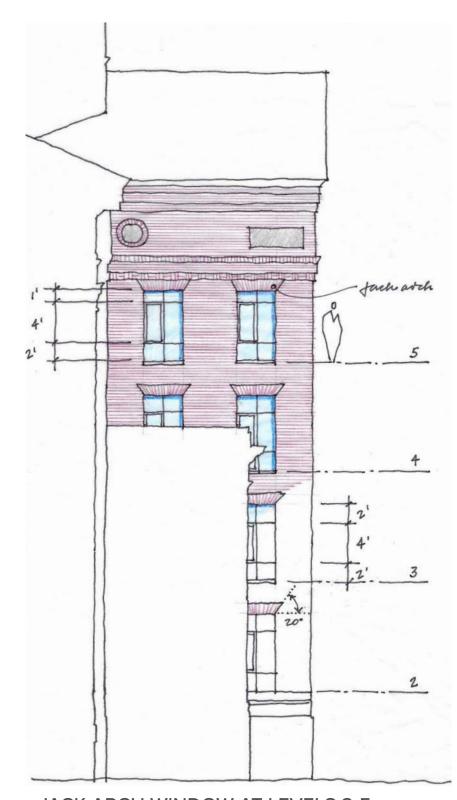

**JACK ARCH WINDOW AT LEVELS 2-5** 

JACK ARCH AT EXISTING SACRISTY

**INDIVIDUAL WINDOWS - LEVELS 2-5** 

GROUPED WINDOWS - LEVELS 2/3 & 4/5

RESIDENTIAL ENTRY - EAST FACADE

**RESIDENTIAL ENTRY PLAN** 