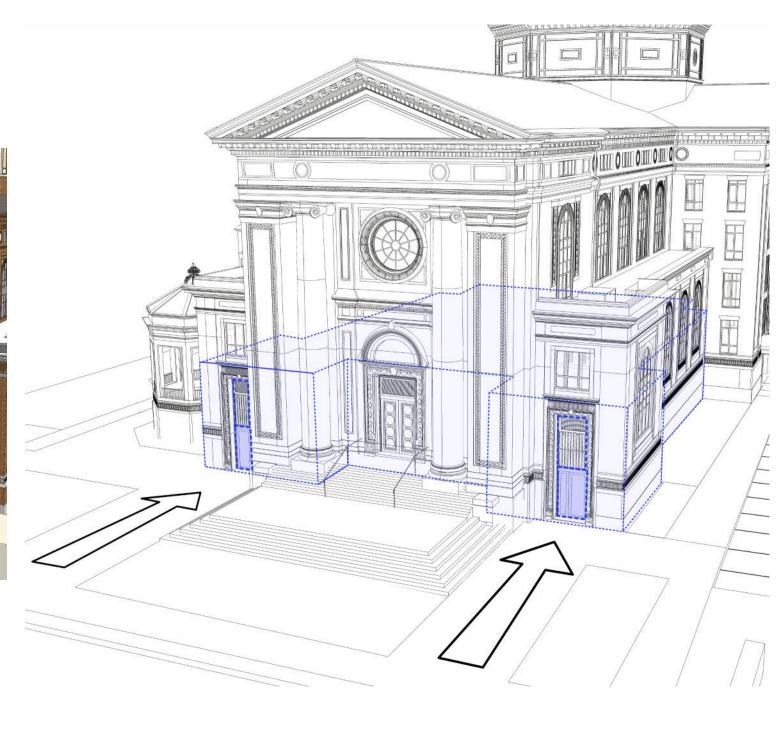

## BLESSED SACRAMENT AFFORDABLE HOUSING DESIGN PROGRESS

JAMAICA PLAIN, MASSACHUSETTS

23 AUGUST 2022

BLESSED SACRAMENT / 23 AUGUST 2022

**EXISTING WINDOWS** 

LEVEL 3 UNIT AT EXISTING WINDOWS

PROPOSED COMMUNITY SPACE ENTRY

**JACK ARCH WINDOW AT LEVELS 2-5** 

JACK ARCH AT EXISTING SACRISTY

**INDIVIDUAL WINDOWS - LEVELS 2-5** 

GROUPED WINDOWS - LEVELS 2/3 & 4/5

RESIDENTIAL ENTRY - EAST FACADE

**RESIDENTIAL ENTRY PLAN** 