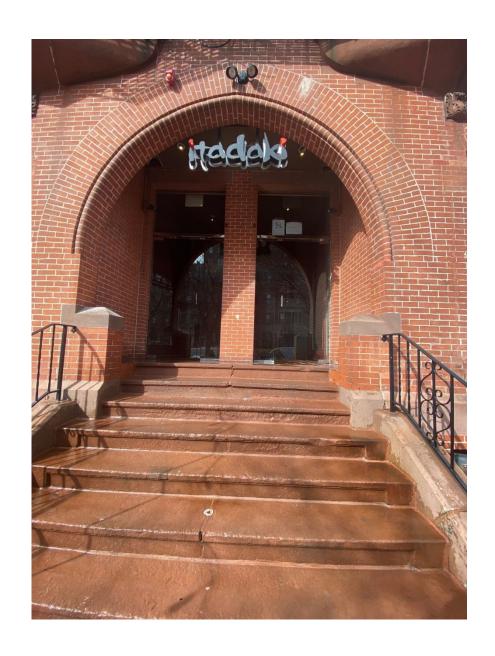

## **Project Summary**

The project consist of exterior façade renovations to the existing three story mixed use building. The applicant seeks to add new three-panel glass doors in the existing window openings, replace existing wrought iron railings in kind, and modify the rear of the vertical masonry pilaster. The pilaster will remain in place and shall be reduced in size at the rear to allow for better entry circulation.

#### Site Photographs

Sierra Pacific All-Wood Bi-fold Door