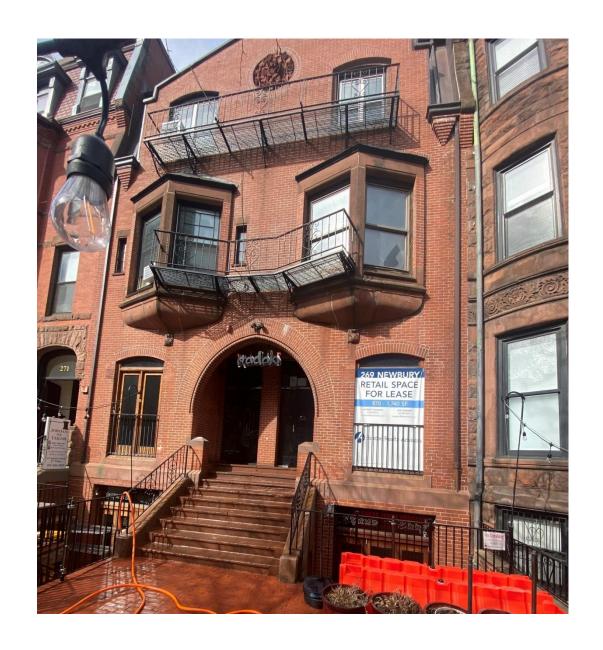

## **Project Summary**

The project consist of exterior façade renovations to the existing three story mixed use building. The applicant seeks to add new three-panel glass doors in the existing window openings, replace existing wrought iron railings in kind, and modify the rear of the vertical masonry pilaster. The pilaster will remain in place and shall be reduced in size at the rear to allow for better entry circulation.

#### Site Photographs

Sierra Pacific All-Wood Bi-fold Door