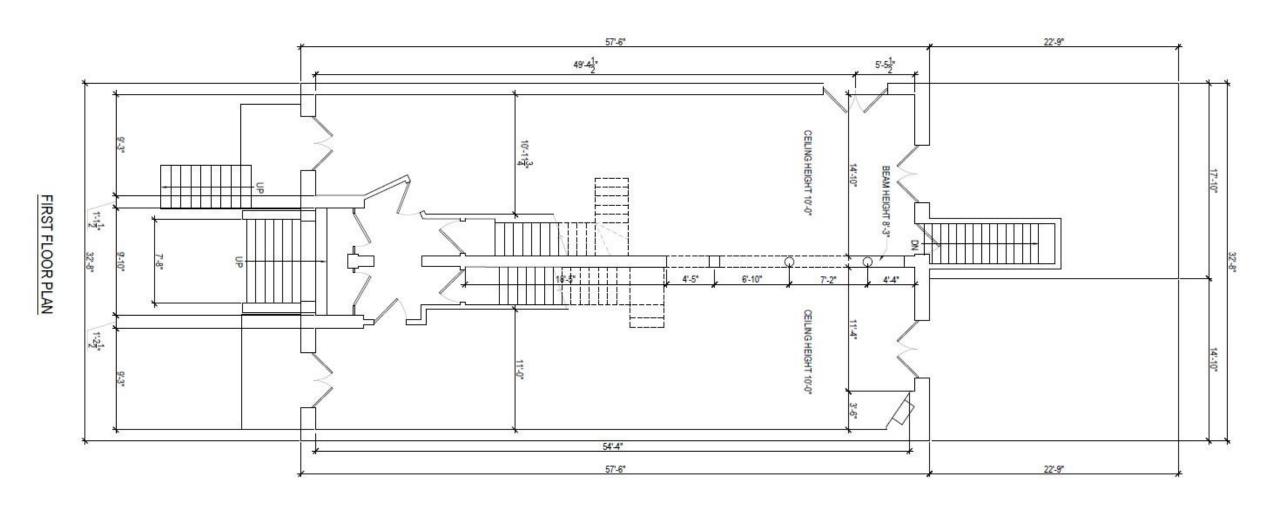

## **Project Summary**

The project consist of exterior façade renovations to the existing three story mixed use building. The applicant seeks to add new three-panel glass doors in the existing window openings, replace existing wrought iron railings in kind, and modify the rear of the vertical masonry pilaster. The pilaster will remain in place and shall be reduced in size at the rear to allow for better entry circulation.