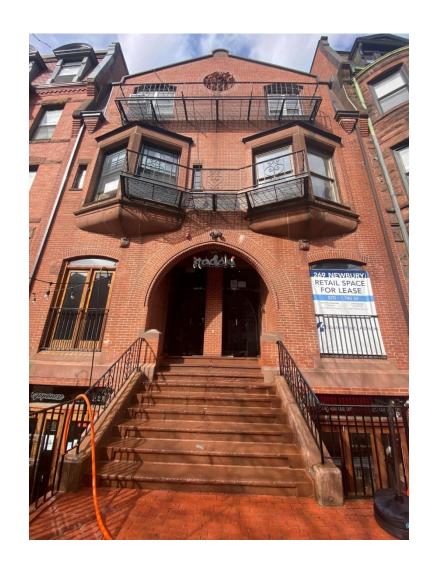

## **Project Summary**

The project consist of exterior façade renovations to the existing three story mixed use building. The applicant seeks to add new three-panel glass doors in the existing window openings, replace existing wrought iron railings in kind, and modify the rear of the vertical masonry pilaster. The pilaster will remain in place and shall be reduced in size at the rear to allow for better entry circulation.

#### Site Photographs

Sierra Pacific All-Wood Bi-fold Door