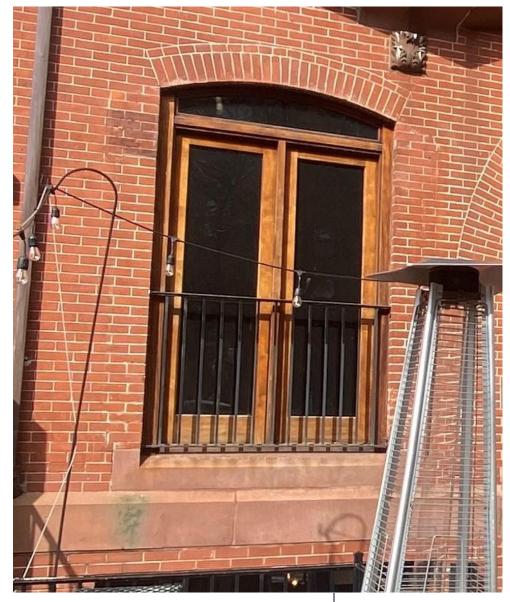

## **Project Summary**

The project consist of exterior façade renovations to the existing three story mixed use building. The applicant seeks to add new three-panel glass doors in the existing window openings, replace existing wrought iron railings in kind, and modify the rear of the vertical masonry pilaster. The pilaster will remain in place and shall be reduced in size at the rear to allow for better entry circulation.

#### Site Photographs

Sierra Pacific All-Wood Bi-fold Door