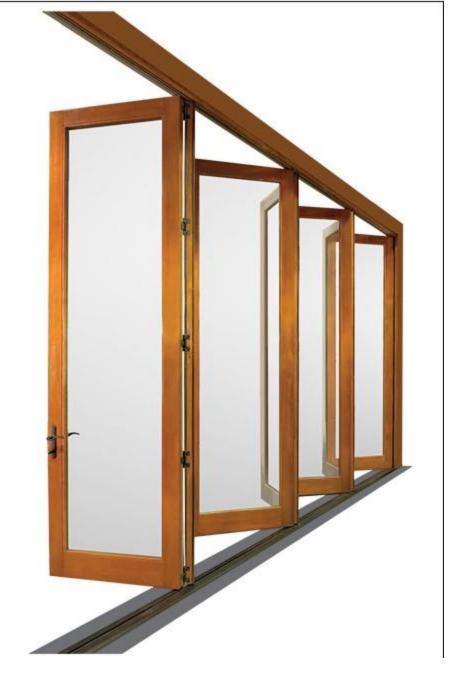

#### Site Photographs

Sierra Pacific All-Wood Bi-fold Door

## **Bi-Fold Door**

Our specialty doors are designed to take contemporary designs to any level it wants, turning walls into moving masterpieces. Sierra Pacific's Bi-Fold door designs fold effortlessly to stack either side of their expansive openings with an access panel to allow passage without moving the entire system. They stack to one side or both sides, can swing in or swing out, and can even go around a 90-degree corner. Limitless applications for both residential and commercial applications.

- Low E insulated glass
- Wood exterior and interior
- Maximized glazing area