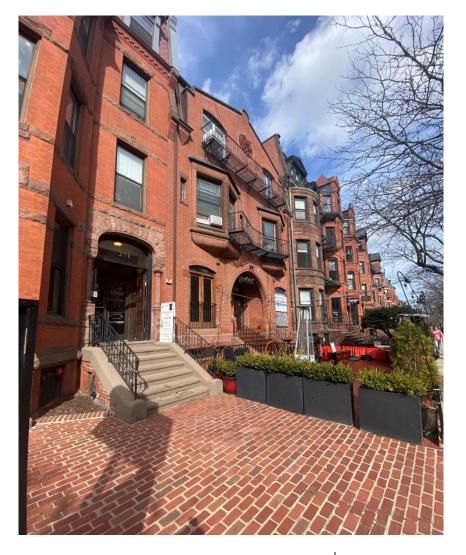

## **Project Summary**

The project consist of exterior façade renovations to the existing three story mixed use building. The applicant seeks to add new three-panel glass doors in the existing window openings, replace existing wrought iron railings in kind, and modify the rear of the vertical masonry pilaster. The pilaster will remain in place and shall be reduced in size at the rear to allow for better entry circulation.

#### Site Photographs

Sierra Pacific All-Wood Bi-fold Door