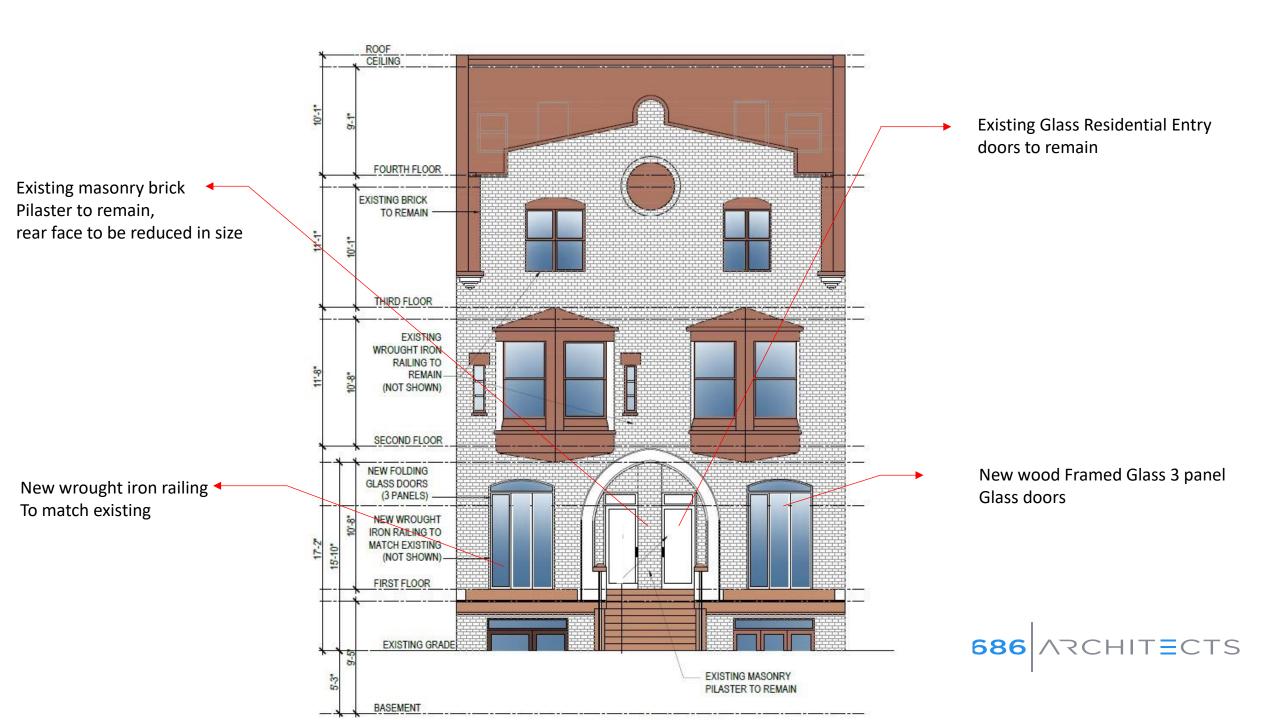

## **Project Summary**

The project consist of exterior façade renovations to the existing three story mixed use building. The applicant seeks to add new three-panel glass doors in the existing window openings, replace existing wrought iron railings in kind, and modify the rear of the vertical masonry pilaster. The pilaster will remain in place and shall be reduced in size at the rear to allow for better entry circulation.