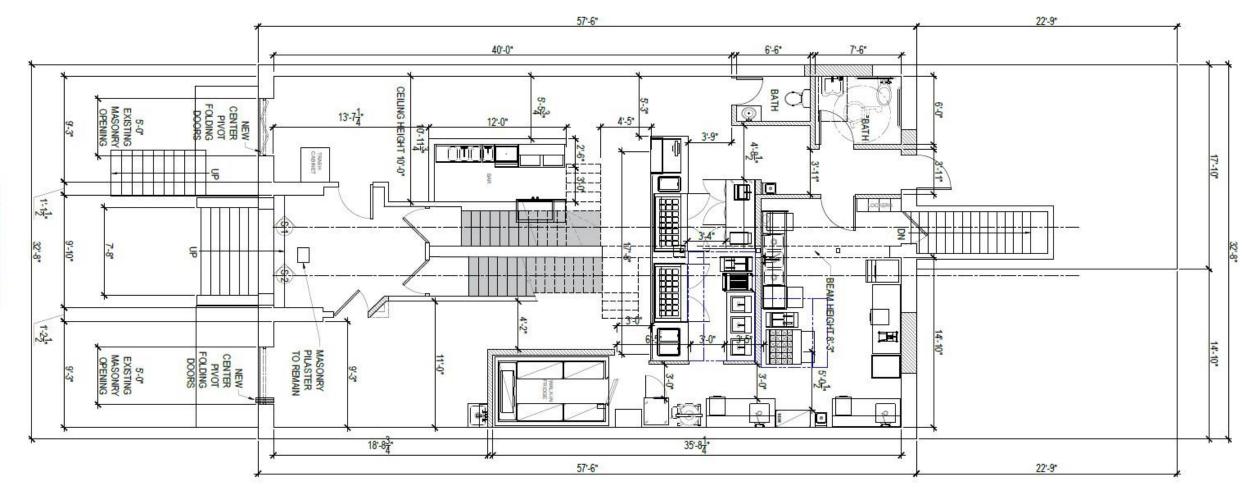

## **Project Summary**

The project consist of exterior façade renovations to the existing three story mixed use building. The applicant seeks to add new three-panel glass doors in the existing window openings, replace existing wrought iron railings in kind, and modify the rear of the vertical masonry pilaster. The pilaster will remain in place and shall be reduced in size at the rear to allow for better entry circulation.