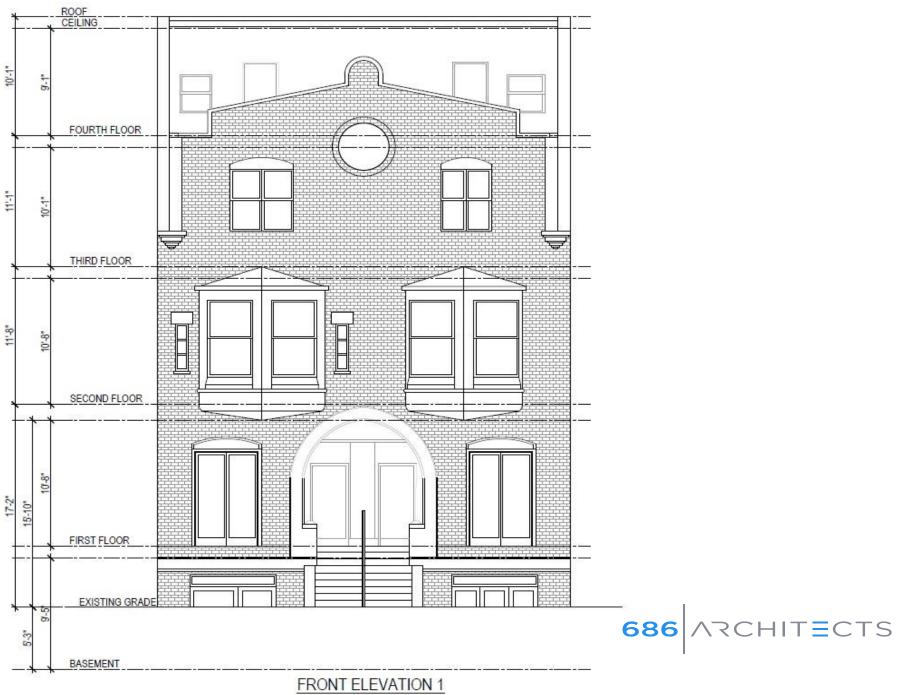

## **Project Summary**

The project consist of exterior façade renovations to the existing three story mixed use building. The applicant seeks to add new three-panel glass doors in the existing window openings, replace existing wrought iron railings in kind, and modify the rear of the vertical masonry pilaster. The pilaster will remain in place and shall be reduced in size at the rear to allow for better entry circulation.