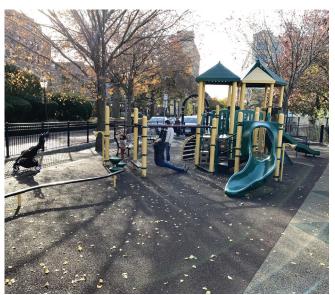

2. View of climber, benches and tree grates from Chandler St.

ELLIS EARLY LEARNING CHILDREN'S PARK Existing Conditions - Views From Inside of Playground

5' 10' 20'

5. View of gate and light pole looking towards Tremont Plaza