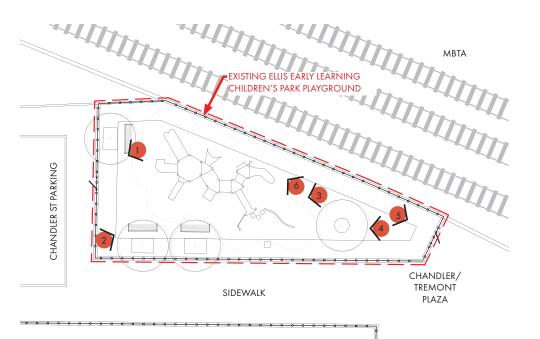

## ELLIS EARLY LEARNING CHILDREN'S PARK

**Existing Site Elements** 

ELLIS EARLY LEARNING CHILDREN'S PARK Existing Conditions - Views From Outside of Playground

## 5

2. View of playground from Chandler St.

3. View of walkway from Chandler St.

5. View of playground and trees from Tremont Plaza

ELLIS EARLY LEARNING CHILDREN'S PARK Existing Conditions - Views From Outside of Playground