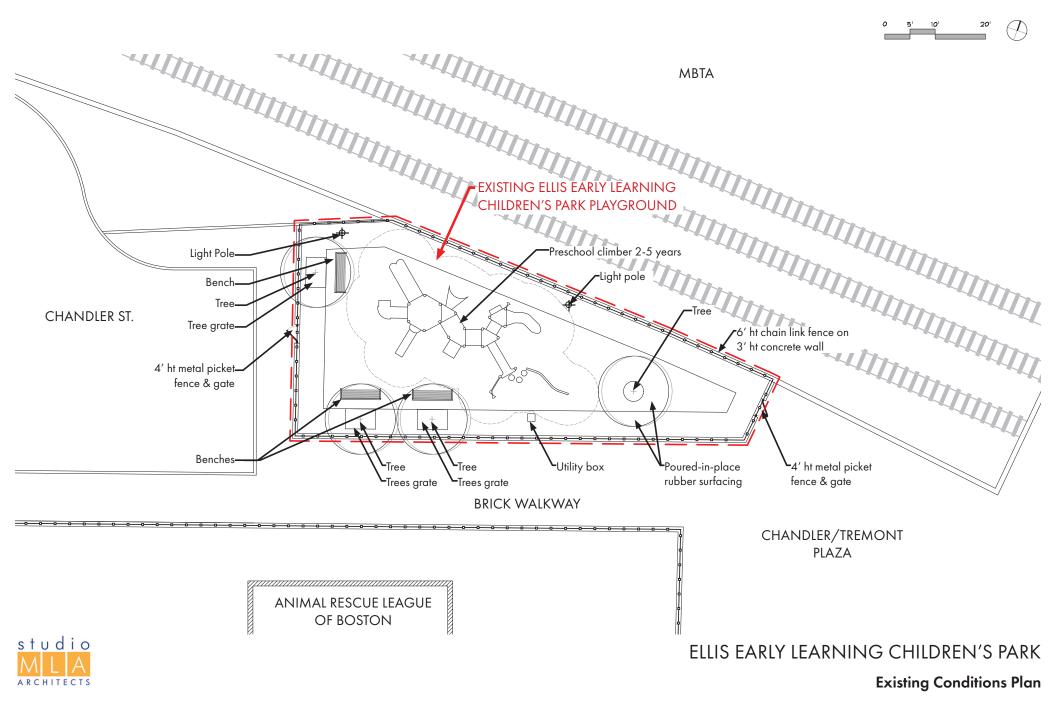

## ELLIS EARLY LEARNING CHILDREN'S PARK

**Existing Site Elements** 

ELLIS EARLY LEARNING CHILDREN'S PARK Existing Conditions - Views From Outside of Playground

Portions of existing PIP rubber surfacing to remain.

Existing fence to remain and be touched-up.

Existing bench to be relocated on-site.

Damaged existing fence on concrete wall to be repaired/replaced to match existing.

Existing light poles to remain.

Existing 2 - 5 climber to be removed.