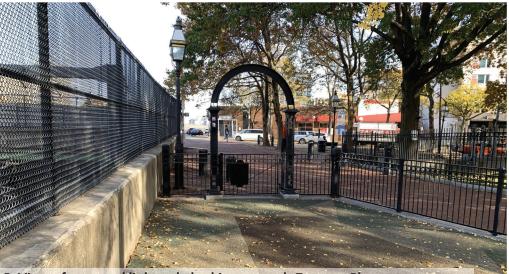

2. View of climber, benches and tree grates from Chandler St.

ELLIS EARLY LEARNING CHILDREN'S PARK Existing Conditions - Views From Inside of Playground

5' 10' 20'

5. View of gate and light pole looking towards Tremont Plaza