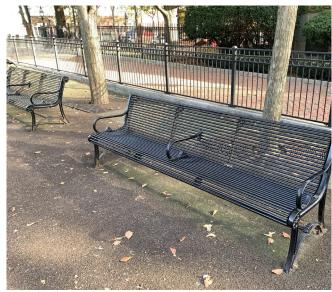

Portions of existing PIP rubber surfacing to remain.

Existing fence to remain and be touched-up.

Existing bench to be relocated on-site.

Damaged existing fence on concrete wall to be repaired/replaced to match existing.

2. View of climber, benches and tree grates from Chandler St.

ELLIS EARLY LEARNING CHILDREN'S PARK Existing Conditions - Views From Inside of Playground

5' 10' 20'

5. View of gate and light pole looking towards Tremont Plaza