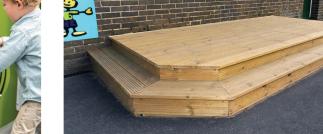

LEARNING CHILDREN'S PARK Existing Conditions - Views From Outside of Playground









2. View of climber, benches and tree grates from Chandler St.

ELLIS EARLY LEARNING CHILDREN'S PARK Existing Conditions - Views From Inside of Playground



5' 10' 20'









5. View of gate and light pole looking towards Tremont Plaza



and the Mass Pike

studio MLA ARCHITECTS

ELLIS EARLY LEARNING CHILDREN'S PARK Existing Conditions - Views From Inside of Playground



SIDEWALK

studio MLA ARCHITECTS

ELLIS EARLY LEARNING CHILDREN'S PARK

**Proposed Site Plan** 

Playshaper Treehouse Climber

## EQUIPMENT COLORS

Liriope Muscari

studio

ARCHITECTS

**Brown** STEEL DECKS Stairs and decks













ELLIS EARLY LEARNING CHILDREN'S PARK

**Proposed Site Elements** 



Horizontal Log & Hill Slide





IPE Wood Stage