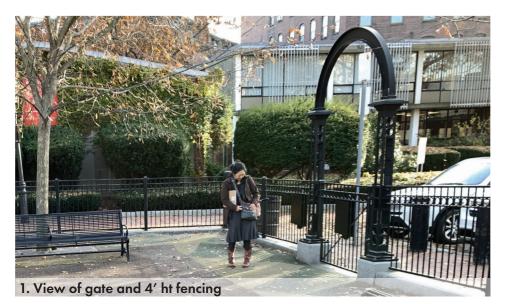

2. View of climber, benches and tree grates from Chandler St.

ELLIS EARLY LEARNING CHILDREN'S PARK Existing Conditions - Views From Inside of Playground

5' 10' 20'

5. View of gate and light pole looking towards Tremont Plaza