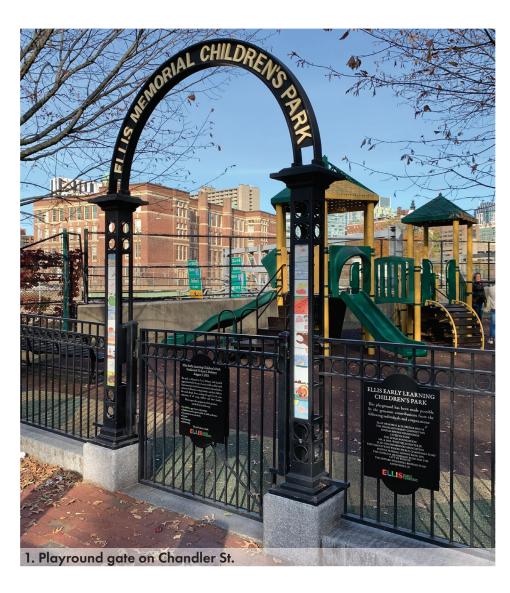

Portions of existing PIP rubber surfacing to remain.



Existing fence to remain and be touched-up.



Existing bench to be relocated on-site.



Damaged existing fence on concrete wall to be repaired/replaced to match existing.



Existing light poles to remain.



Existing 2 - 5 climber to be removed.

## ELLIS EARLY LEARNING CHILDREN'S PARK



**Existing Site Elements** 





ELLIS EARLY LEARNING CHILDREN'S PARK Existing Conditions - Views From Outside of Playground

## 5





2. View of playground from Chandler St.





3. View of walkway from Chandler St.



5. View of playground and trees from Tremont Plaza

ELLIS EARLY LEARNING CHILDREN'S PARK Existing Conditions - Views From Outside of Playground









2. View of climber, benches and tree grates from Chandler St.

ELLIS EARLY LEARNING CHILDREN'S PARK Existing Conditions - Views From Inside of Playground



5' 10' 20'









5. View of gate and light pole looking towards Tremont Plaza



and the Mass Pike

studio MLA ARCHITECTS

ELLIS EARLY LEARNING CHILDREN'S PARK Existing Conditions - Views From Inside of Playground



SIDEWALK

studio MLA ARCHITECTS

ELLIS EARLY LEARNING CHILDREN'S PARK

**Propose