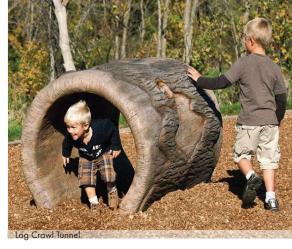

Existing Conditions - Views From Outside of Playground









2. View of climber, benches and tree grates from Chandler St.

ELLIS EARLY LEARNING CHILDREN'S PARK Existing Conditions - Views From Inside of Playground



5' 10' 20'









5. View of gate and light pole looking towards Tremont Plaza



and the Mass Pike

studio MLA ARCHITECTS

ELLIS EARLY LEARNING CHILDREN'S PARK Existing Conditions - Views From Inside of Playground



SIDEWALK

studio MLA ARCHITECTS

ELLIS EARLY LEARNING CHILDREN'S PARK

**Proposed Site Plan** 

Playshaper Treehouse Climber

## EQUIPMENT COLORS

Liriope Muscari

studio

ARCHITECTS

**Brown** STEEL DECKS Stairs and decks













ELLIS EARLY LEARNING CHILDREN'S PARK

**Proposed Site Elements** 



Horizontal Log & Hill Slide





IPE Wood Stage