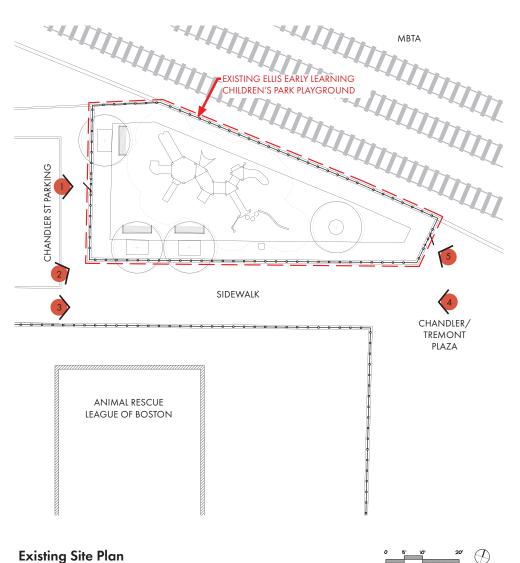

## ELLIS EARLY LEARNING CHILDREN'S PARK

**Existing Site Elements** 

ELLIS EARLY LEARNING CHILDREN'S PARK Existing Conditions - Views From Outside of Playground