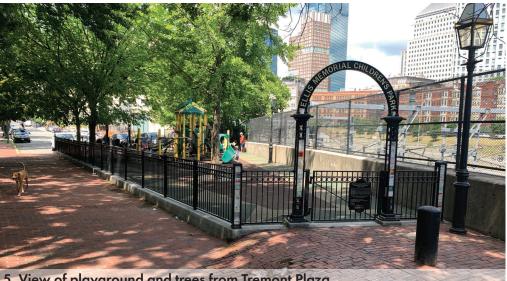

## 5

2. View of playground from Chandler St.

3. View of walkway from Chandler St.

5. View of playground and trees from Tremont Plaza

ELLIS EARLY LEARNING CHILDREN'S PARK Existing Conditions - Views From Outside of Playground