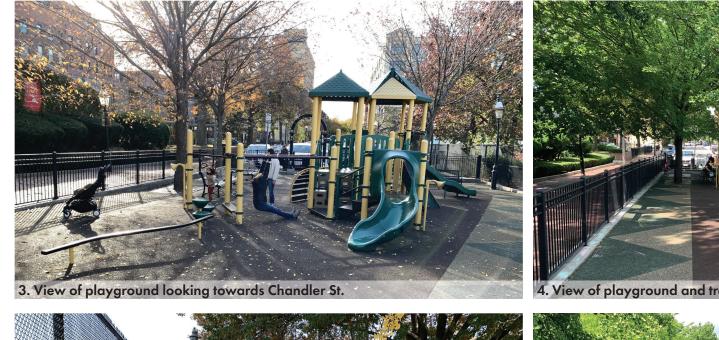

## 5

2. View of playground from Chandler St.

3. View of walkway from Chandler St.

5. View of playground and trees from Tremont Plaza

ELLIS EARLY LEARNING CHILDREN'S PARK Existing Conditions - Views From Outside of Playground