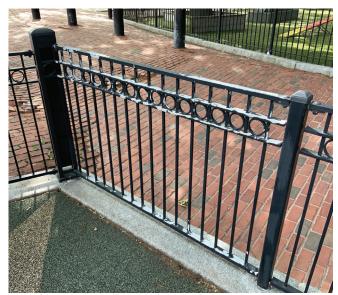

Portions of existing PIP rubber surfacing to remain.

Existing fence to remain and be touched-up.

Existing bench to be relocated on-site.

Damaged existing fence on concrete wall to be repaired/replaced to match existing.

2. View of climber, benches and tree grates from Chandler St.

ELLIS EARLY LEARNING CHILDREN'S PARK Existing Conditions - Views From Inside of Playground

5' 10' 20'

5. View of gate and light pole looking towards Tremont Plaza