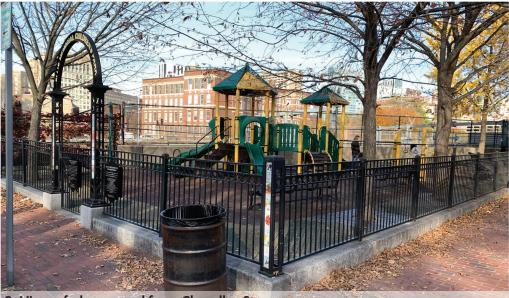

## 5

2. View of playground from Chandler St.

3. View of walkway from Chandler St.

5. View of playground and trees from Tremont Plaza

ELLIS EARLY LEARNING CHILDREN'S PARK Existing Conditions - Views From Outside of Playground