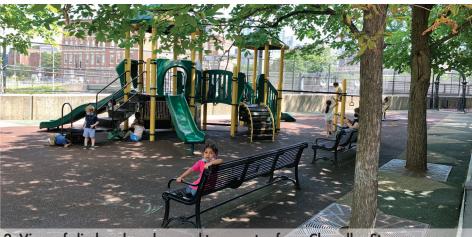

## 5

2. View of playground from Chandler St.

3. View of walkway from Chandler St.

5. View of playground and trees from Tremont Plaza

ELLIS EARLY LEARNING CHILDREN'S PARK Existing Conditions - Views From Outside of Playground