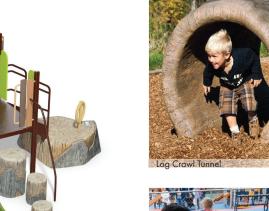

Playshaper Treehouse Climber

## EQUIPMENT COLORS

Liriope Muscari

studio

ARCHITECTS

**Brown** STEEL DECKS Stairs and decks

ELLIS EARLY LEARNING CHILDREN'S PARK

**Proposed Site Elements** 

Horizontal Log & Hill Slide