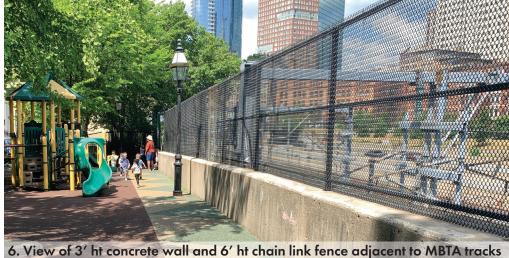

Portions of existing PIP rubber surfacing to remain.

Existing fence to remain and be touched-up.

Existing bench to be relocated on-site.

Damaged existing fence on concrete wall to be repaired/replaced to match existing.