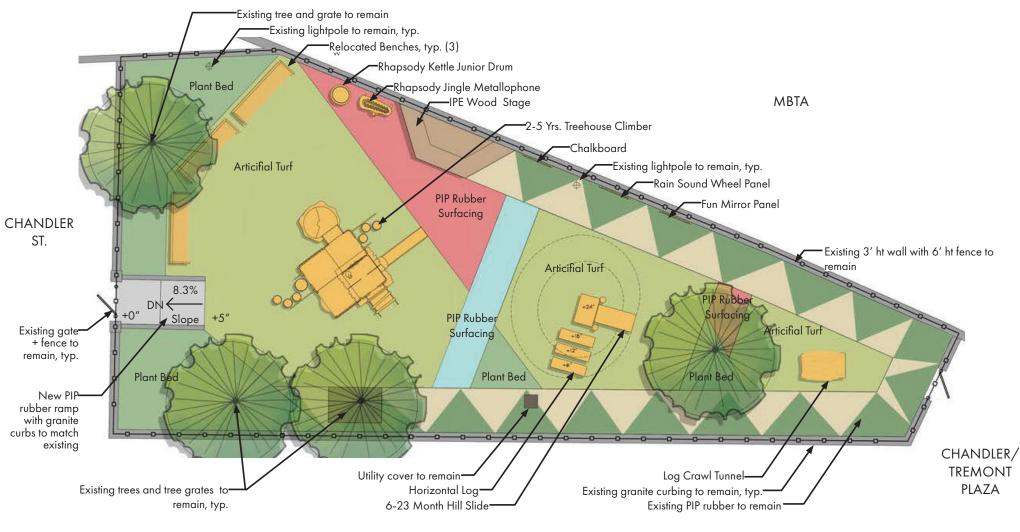

and the Mass Pike

studio MLA ARCHITECTS

ELLIS EARLY LEARNING CHILDREN'S PARK Existing Conditions - Views From Inside of Playground

SIDEWALK

studio MLA ARCHITECTS

ELLIS EARLY LEARNING CHILDREN'S PARK

**Proposed Site Plan** 

Playshaper Treehouse Climber

## EQUIPMENT COLORS

Liriope Muscari

studio

ARCHITECTS

**Brown** STEEL DECKS Stairs and decks

ELLIS EARLY LEARNING CHILDREN'S PARK

**Proposed Site Elements** 

Horizontal Log & Hill Slide

IPE Wood Stage