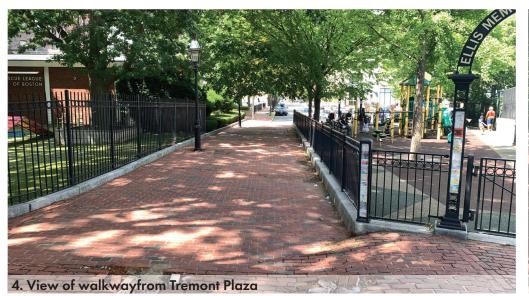

## 5

2. View of playground from Chandler St.

3. View of walkway from Chandler St.

5. View of playground and trees from Tremont Plaza

ELLIS EARLY LEARNING CHILDREN'S PARK Existing Conditions - Views From Outside of Playground