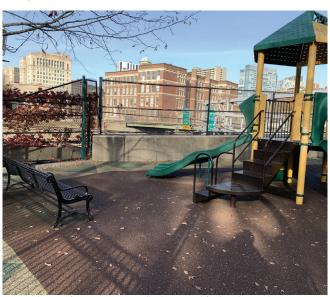

Existing light poles to remain.

Existing 2 - 5 climber to be removed.

2. View of climber, benches and tree grates from Chandler St.

ELLIS EARLY LEARNING CHILDREN'S PARK Existing Conditions - Views From Inside of Playground

5' 10' 20'

5. View of gate and light pole looking towards Tremont Plaza