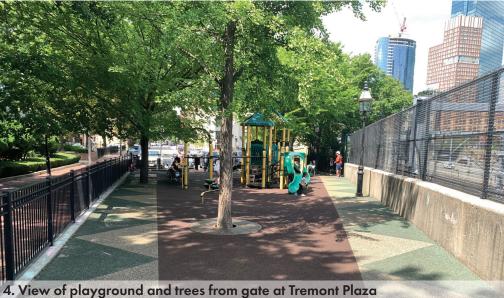

## 5

2. View of playground from Chandler St.

3. View of walkway from Chandler St.

5. View of playground and trees from Tremont Plaza

ELLIS EARLY LEARNING CHILDREN'S PARK Existing Conditions - Views From Outside of Playground