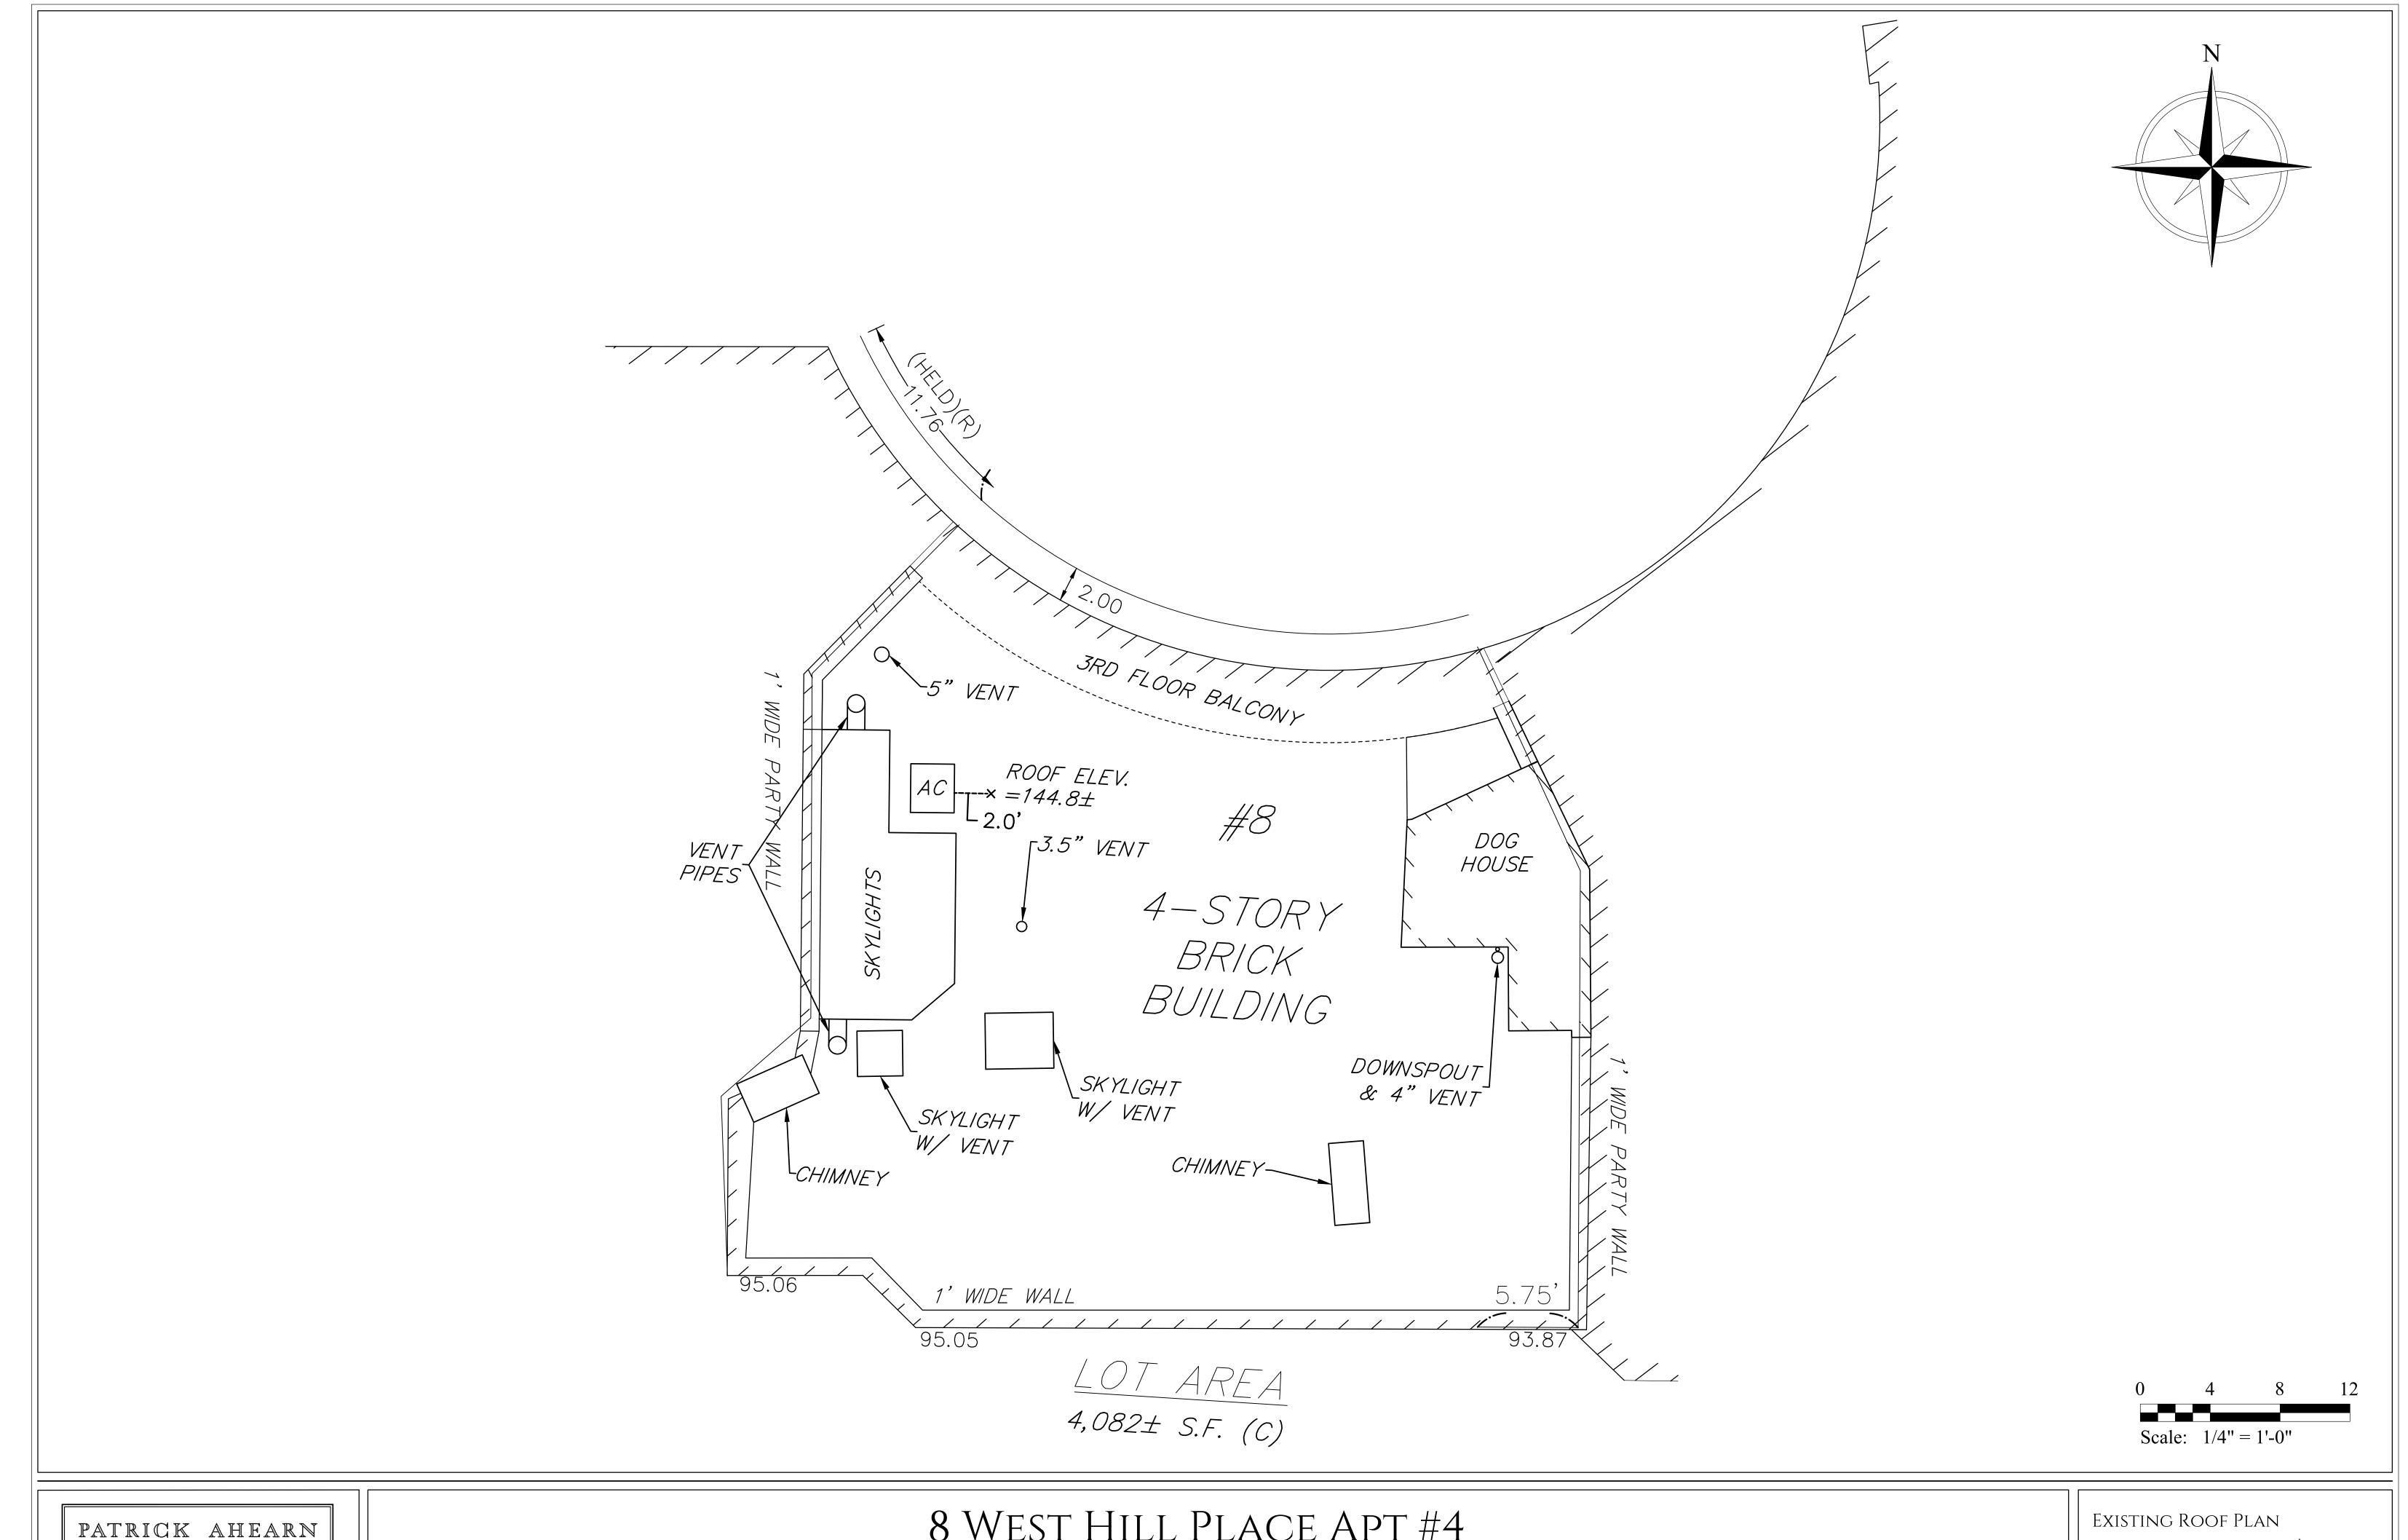

PROPOSED ROOF PLAN

SCALE 1/4"=1'-0"

PATRICK AHEARN
—— ARCHITECT ——

8 WEST HILL PLACE APT #4
BOSTON, MASSACHUSETTS

Proposed Plans

TOP OF RAILING VISIBLE FROM PUBLIC WAY

FENCE SHOWN WITH OPACITY TO EXPRESS VIEW BEYOND