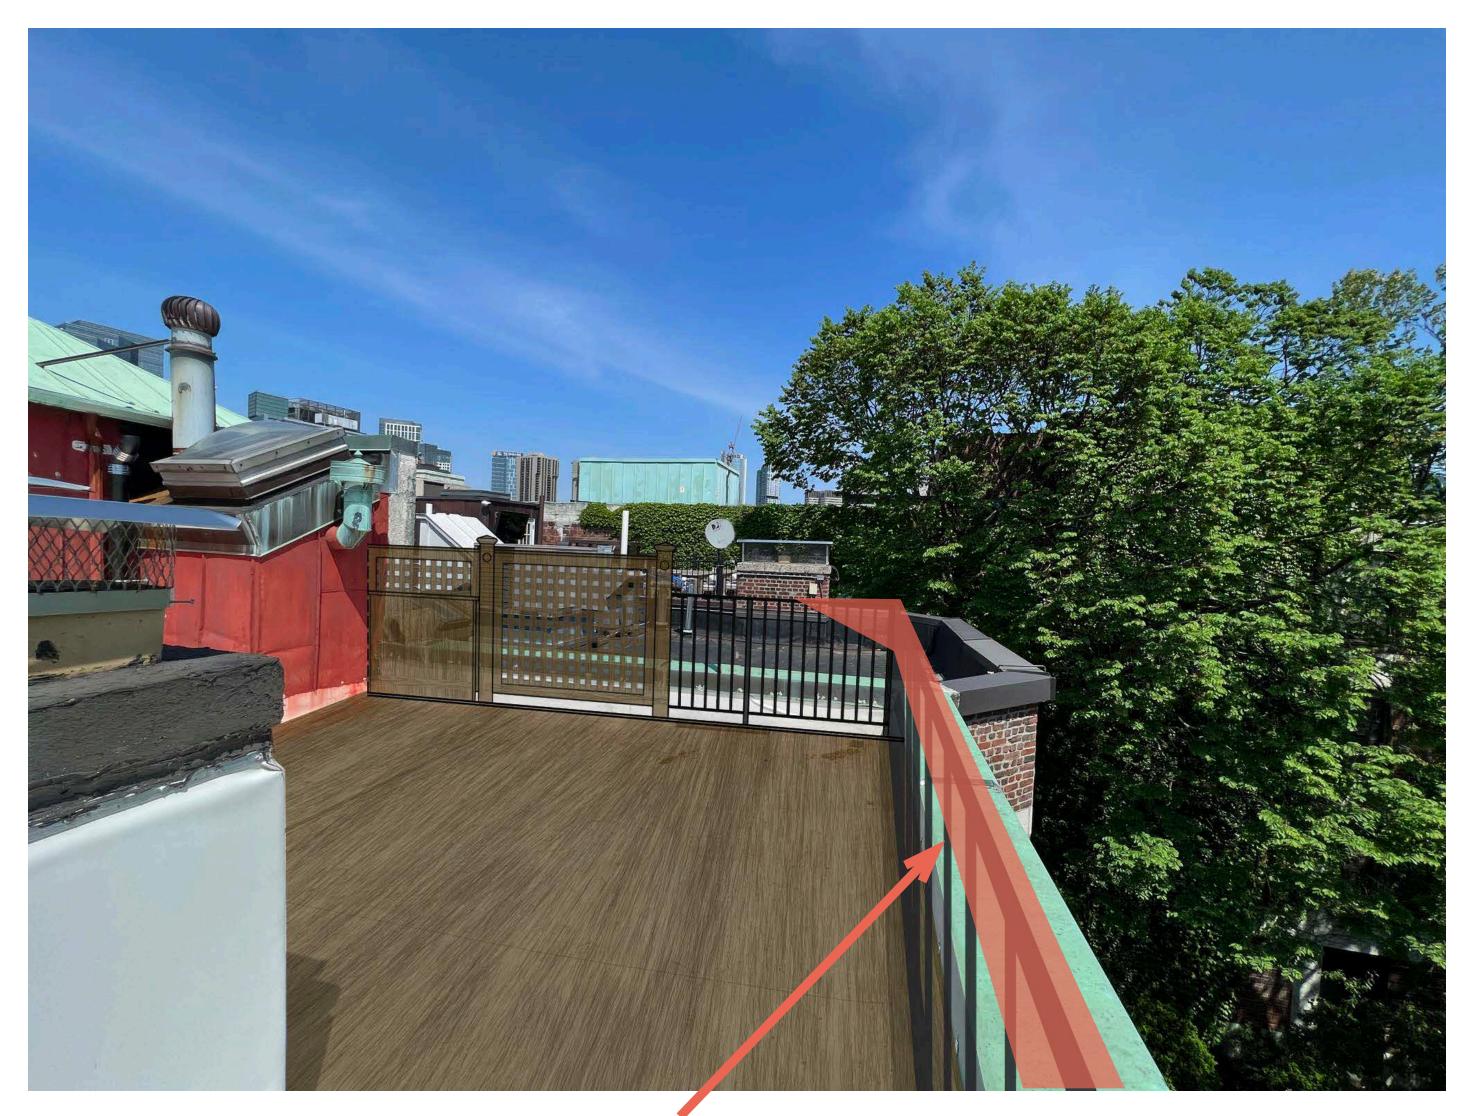

# BEACON HILL ARCHITECTURAL COMMISSION

8 WEST HILL PLACE APT #4
BOSTON, MA

MAY 25, 2022

© Patrick Ahearn FaIA Architect

TOP OF RAILING VISIBLE FROM PUBLIC WAY

FENCE SHOWN WITH OPACITY TO EXPRESS VIEW BEYOND

TOP OF CHIMNEY VISIBLE FROM PUBLIC WAY

PATRICK AHEARN ----- ARCHITECT -----

8 WEST HILL PLACE APT #4 Boston, Massachusetts

Roof deck drawings