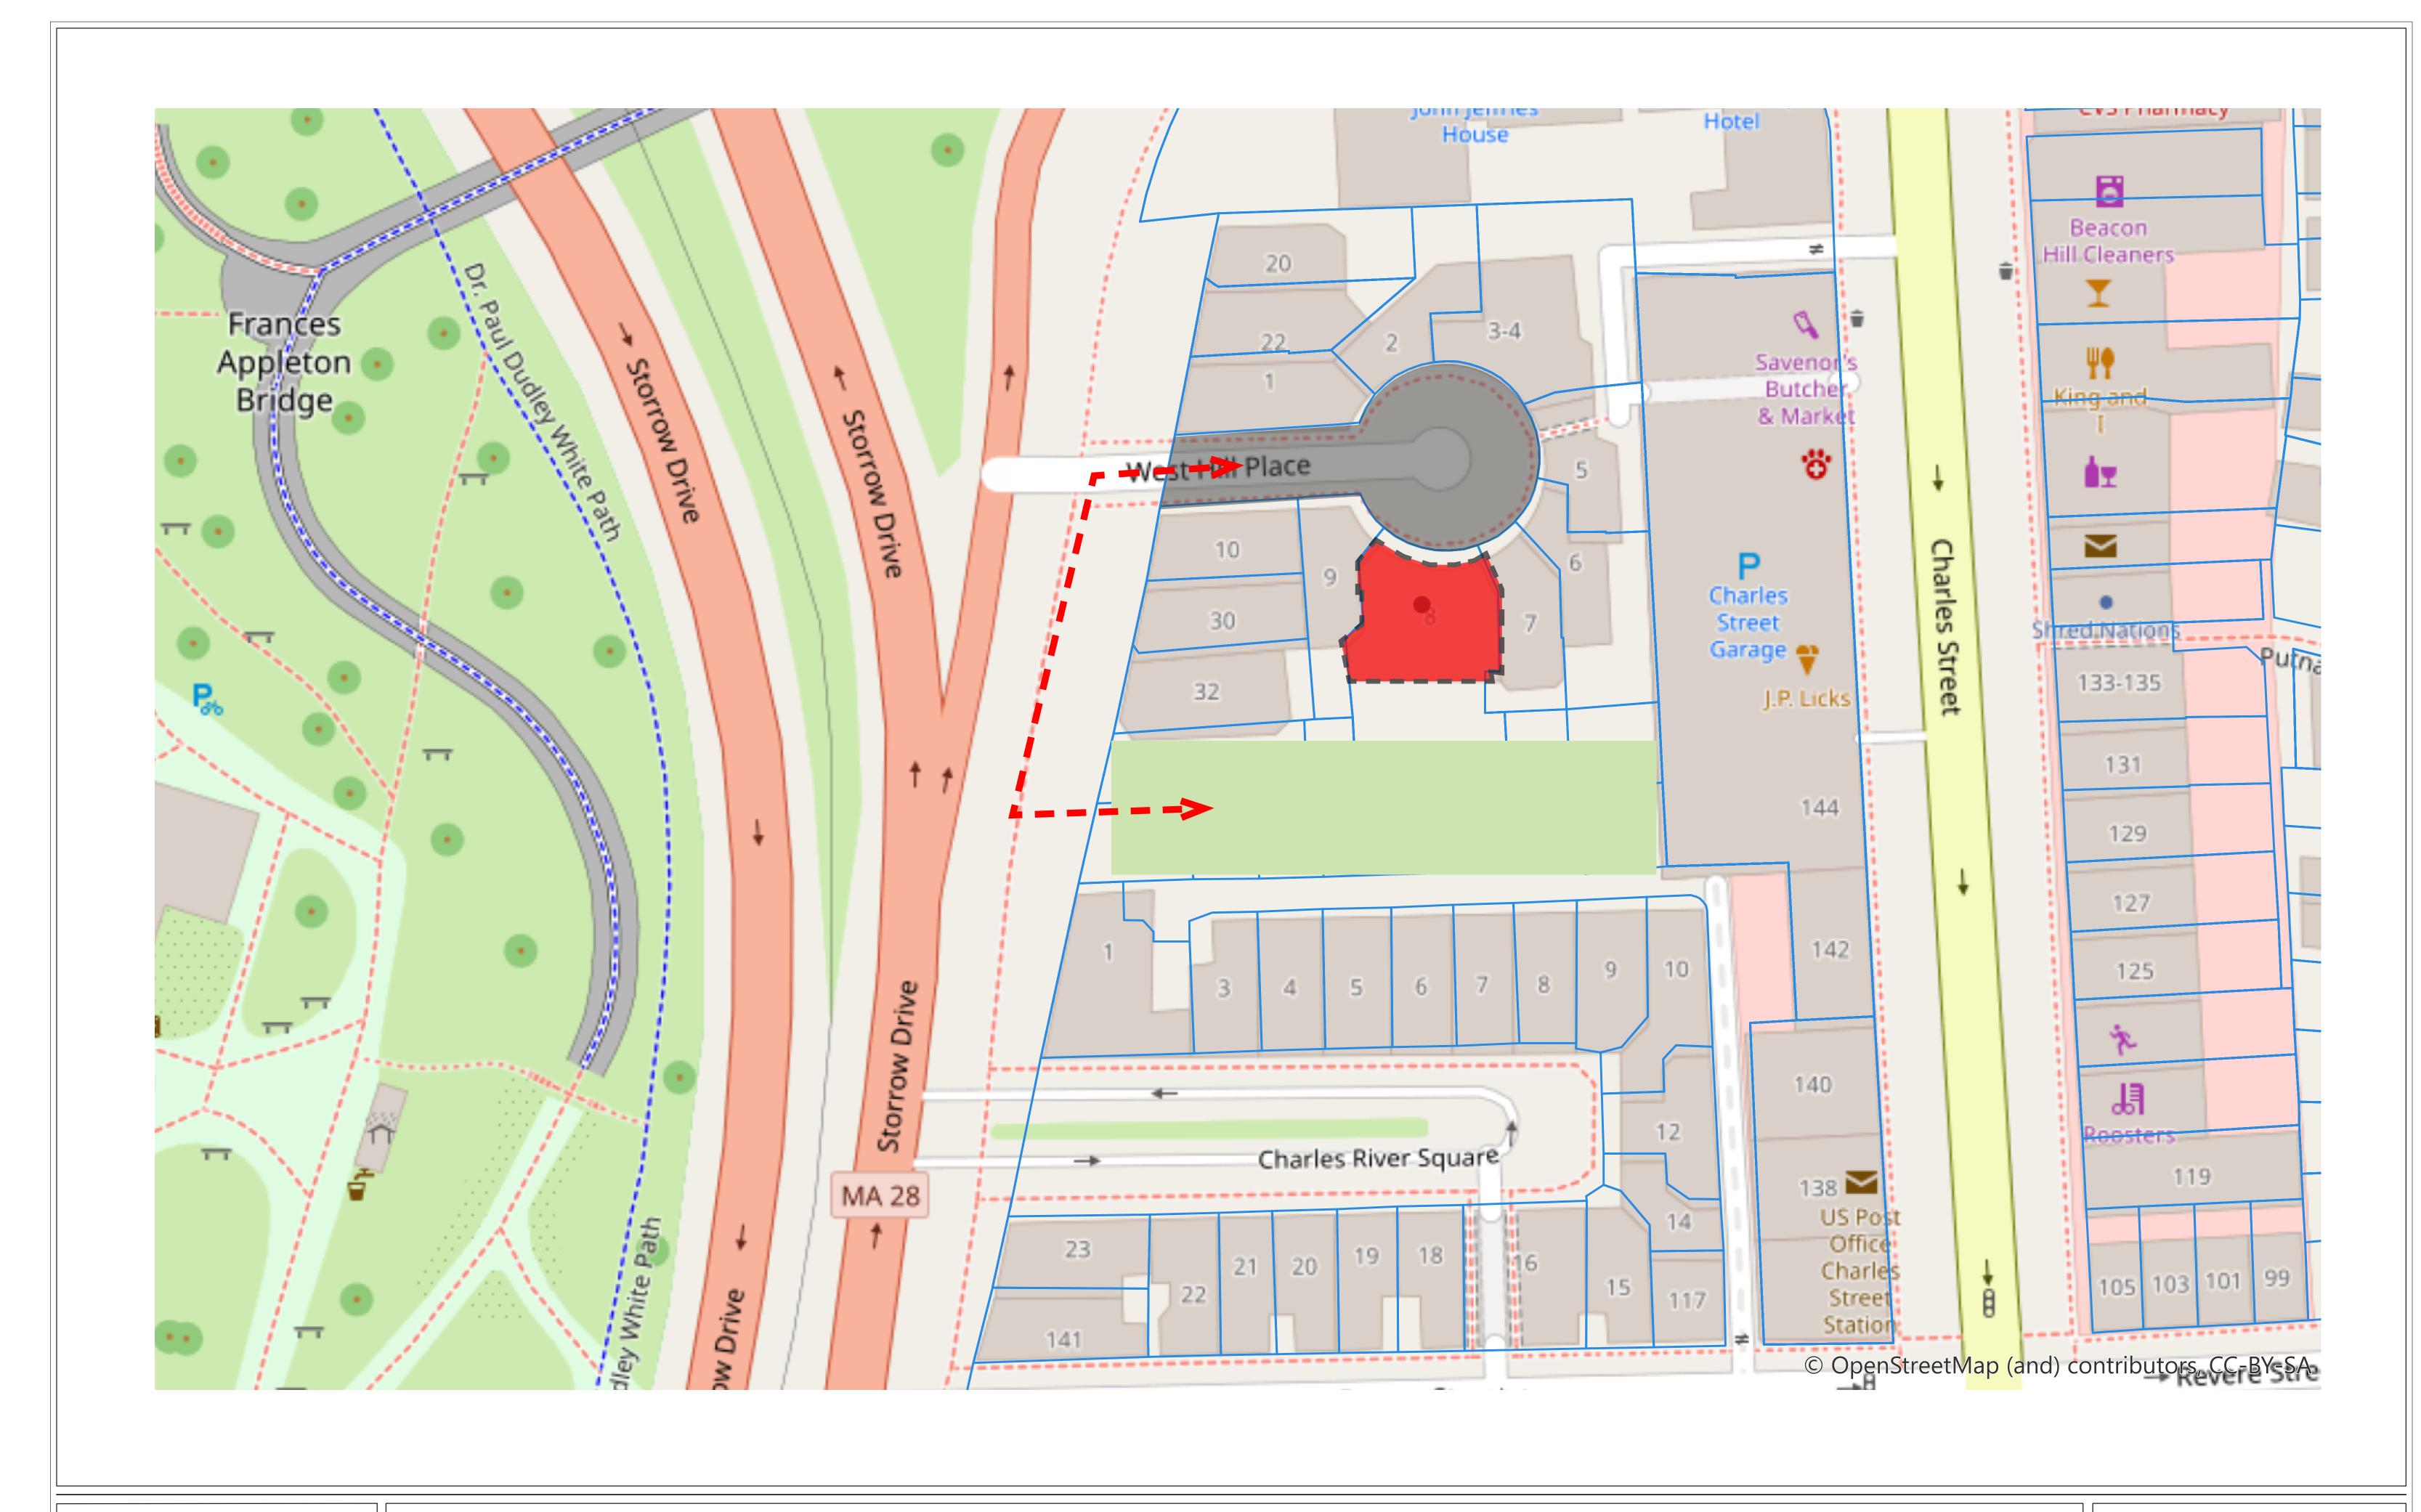

WEST HILL PLACE 5/19/2022

+/- 2-9 OF RAILING VISIBLITY

View from Storrow Drive

5/19/2022

Zoomed in view from Storrow Drive

5/19/2022

Front Elevation of 8 West Hill Place

5/23/2022

Rear Elevation of 8 West Hill Place

5/23/2022

This photograph was taken from a private way

BALCONY VIEW 5/19/2022

This photograph was taken from a private way

BALCONY VIEW 5/23/2022

This photograph was taken from a private way