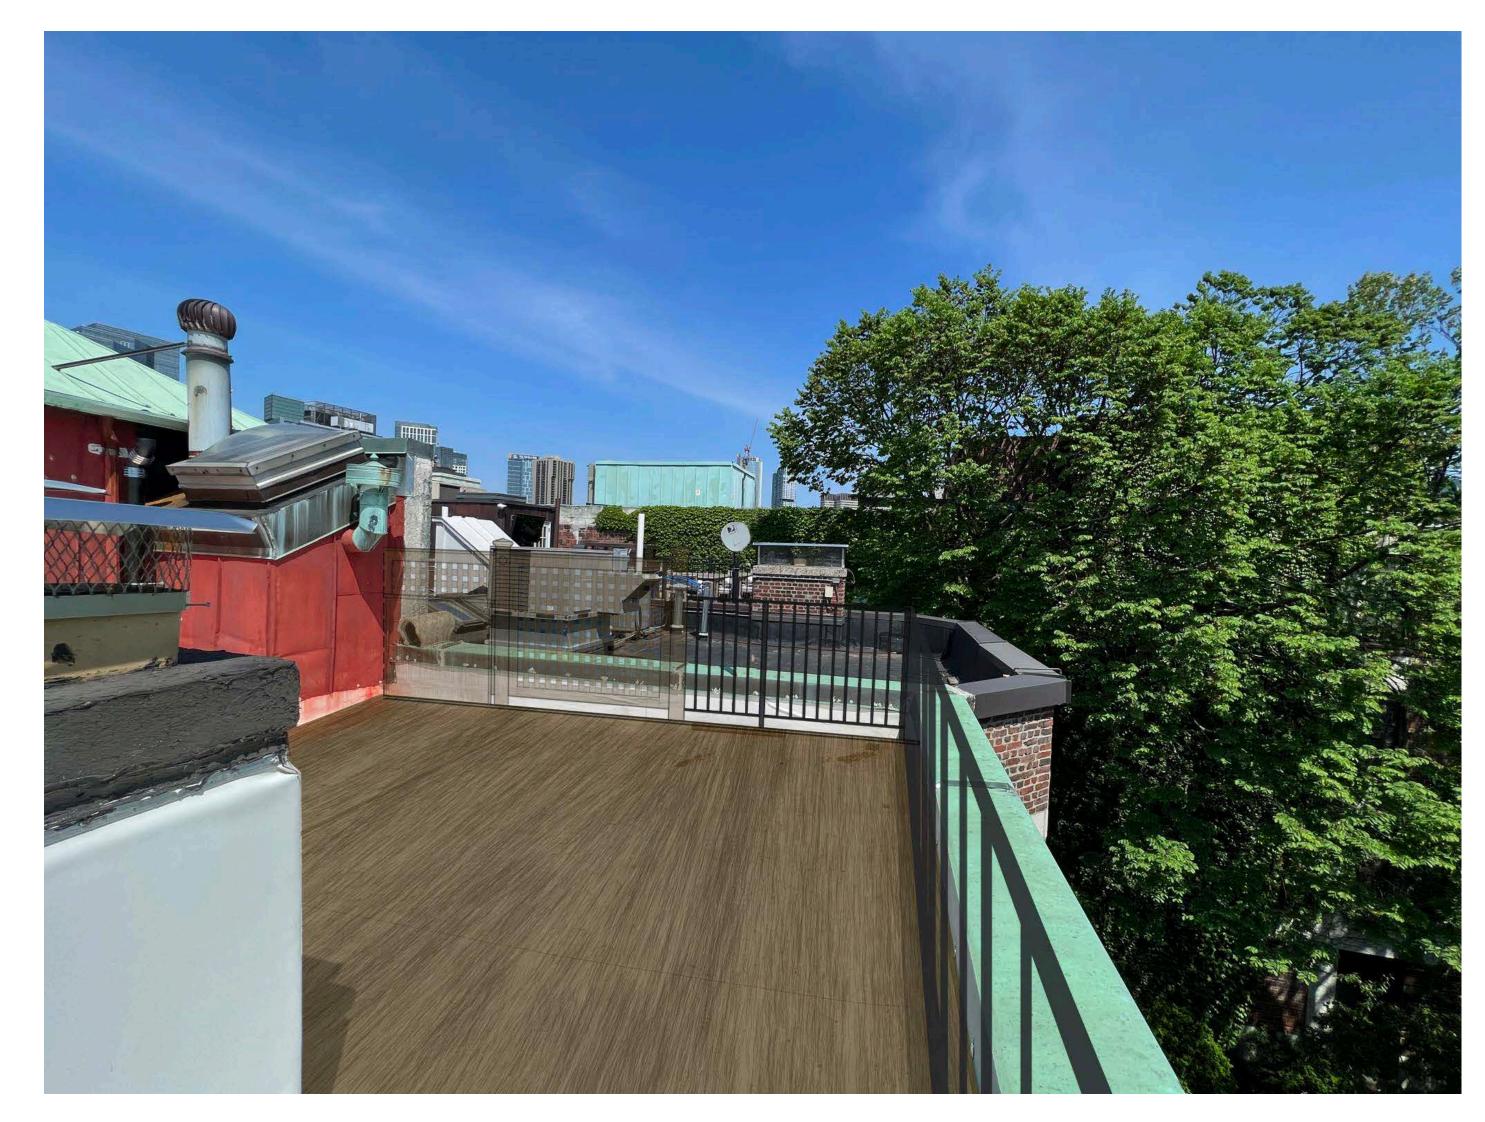

Top of chimney visible from public way

8 WEST HILL PLACE APT #4

BOSTON, MASSACHUSETTS

Roof deck drawings

| AZ

© Patrick Ahearn FaIA Architect

West Hill Place 5/23/2022 Front Elevation of West Hill Place 5/19/2022

TOP OF CHIMNEY VISIBLE FROM PUBLIC WAY

PATRICK AHEARN ----- ARCHITECT -----

8 WEST HILL PLACE APT #4 Boston, Massachusetts

Roof deck drawings