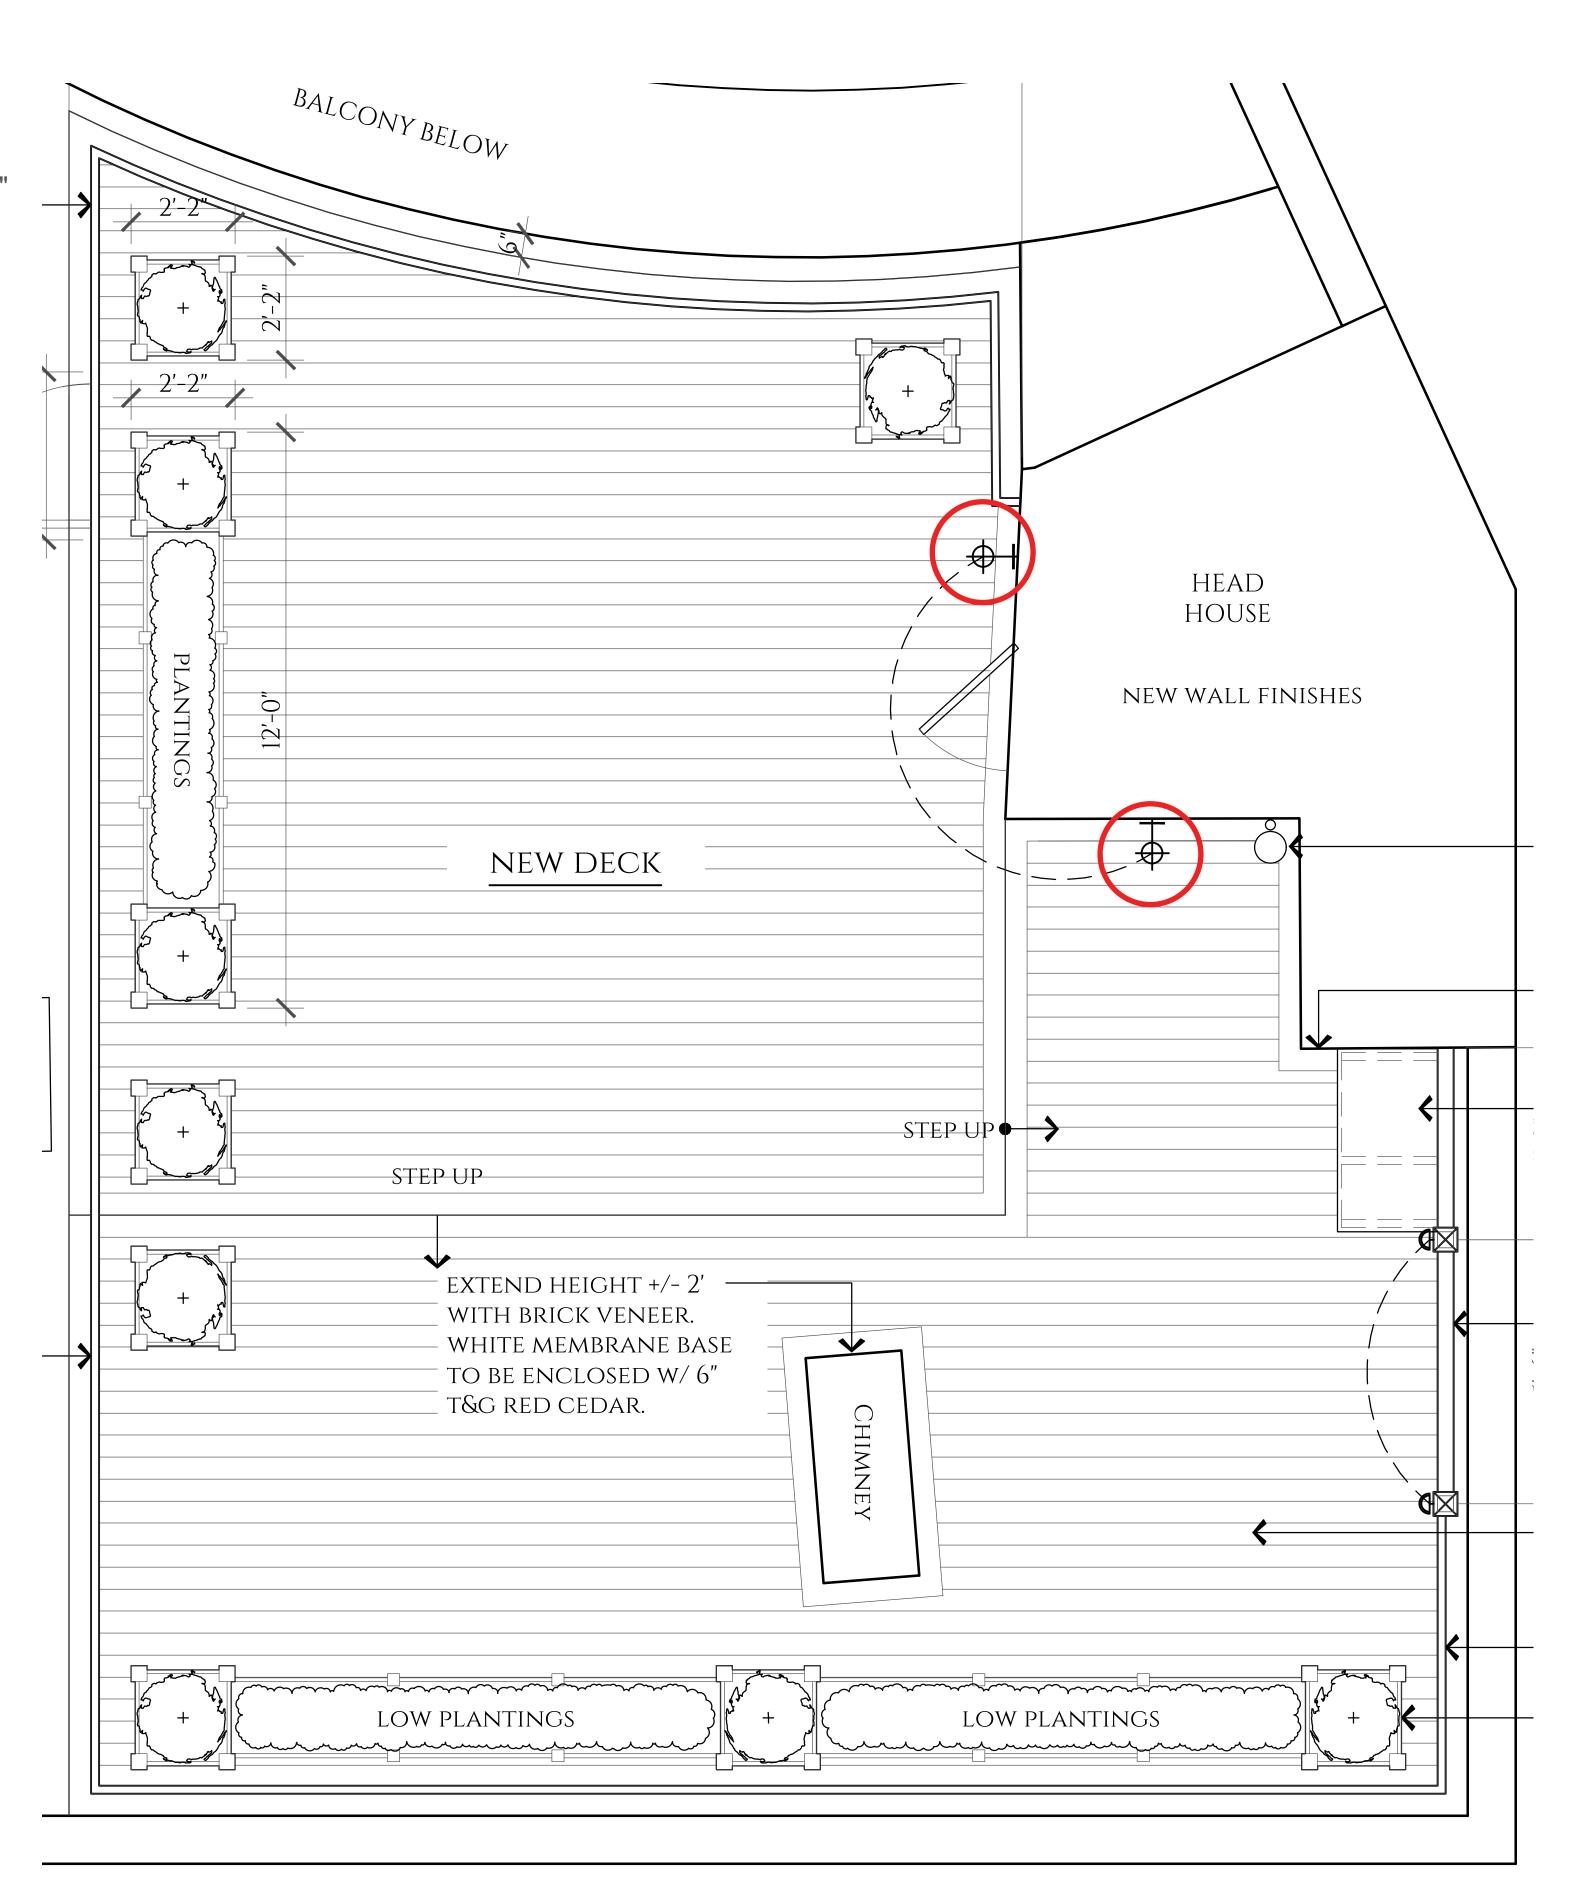

PROPOSED ROOF PLAN

SCALE 1/4"=1'-0"

PATRICK AHEARN
—— ARCHITECT ——

8 WEST HILL PLACE APT #4
BOSTON, MASSACHUSETTS

Proposed Plans

TOP OF RAILING VISIBLE FROM PUBLIC WAY

FENCE SHOWN WITH OPACITY TO EXPRESS VIEW BEYOND