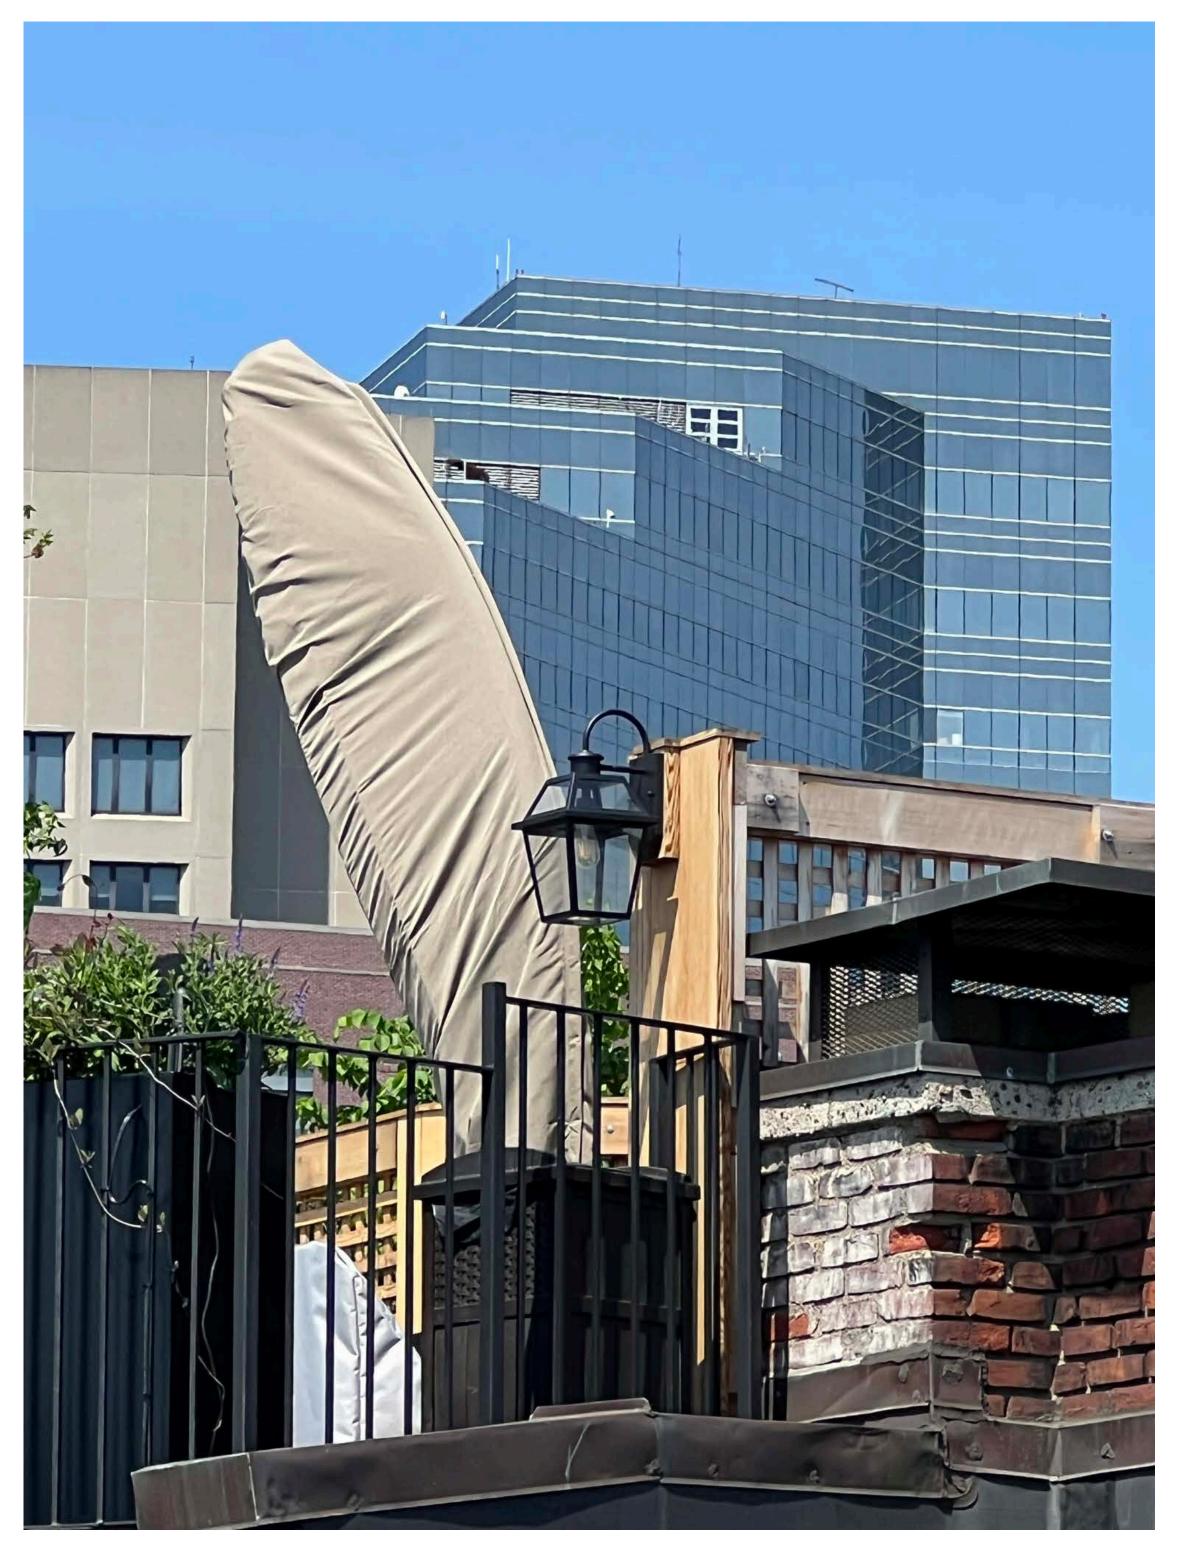

Top of chimney visible from public way

8 WEST HILL PLACE APT #4

BOSTON, MASSACHUSETTS

Roof deck drawings

| AZ

© Patrick Ahearn FaIA Architect

West Hill Place 5/23/2022 Front Elevation of West Hill Place 5/19/2022

TOP OF CHIMNEY VISIBLE FROM PUBLIC WAY

PATRICK AHEARN ----- ARCHITECT -----

8 WEST HILL PLACE APT #4 Boston, Massachusetts

Roof deck drawings