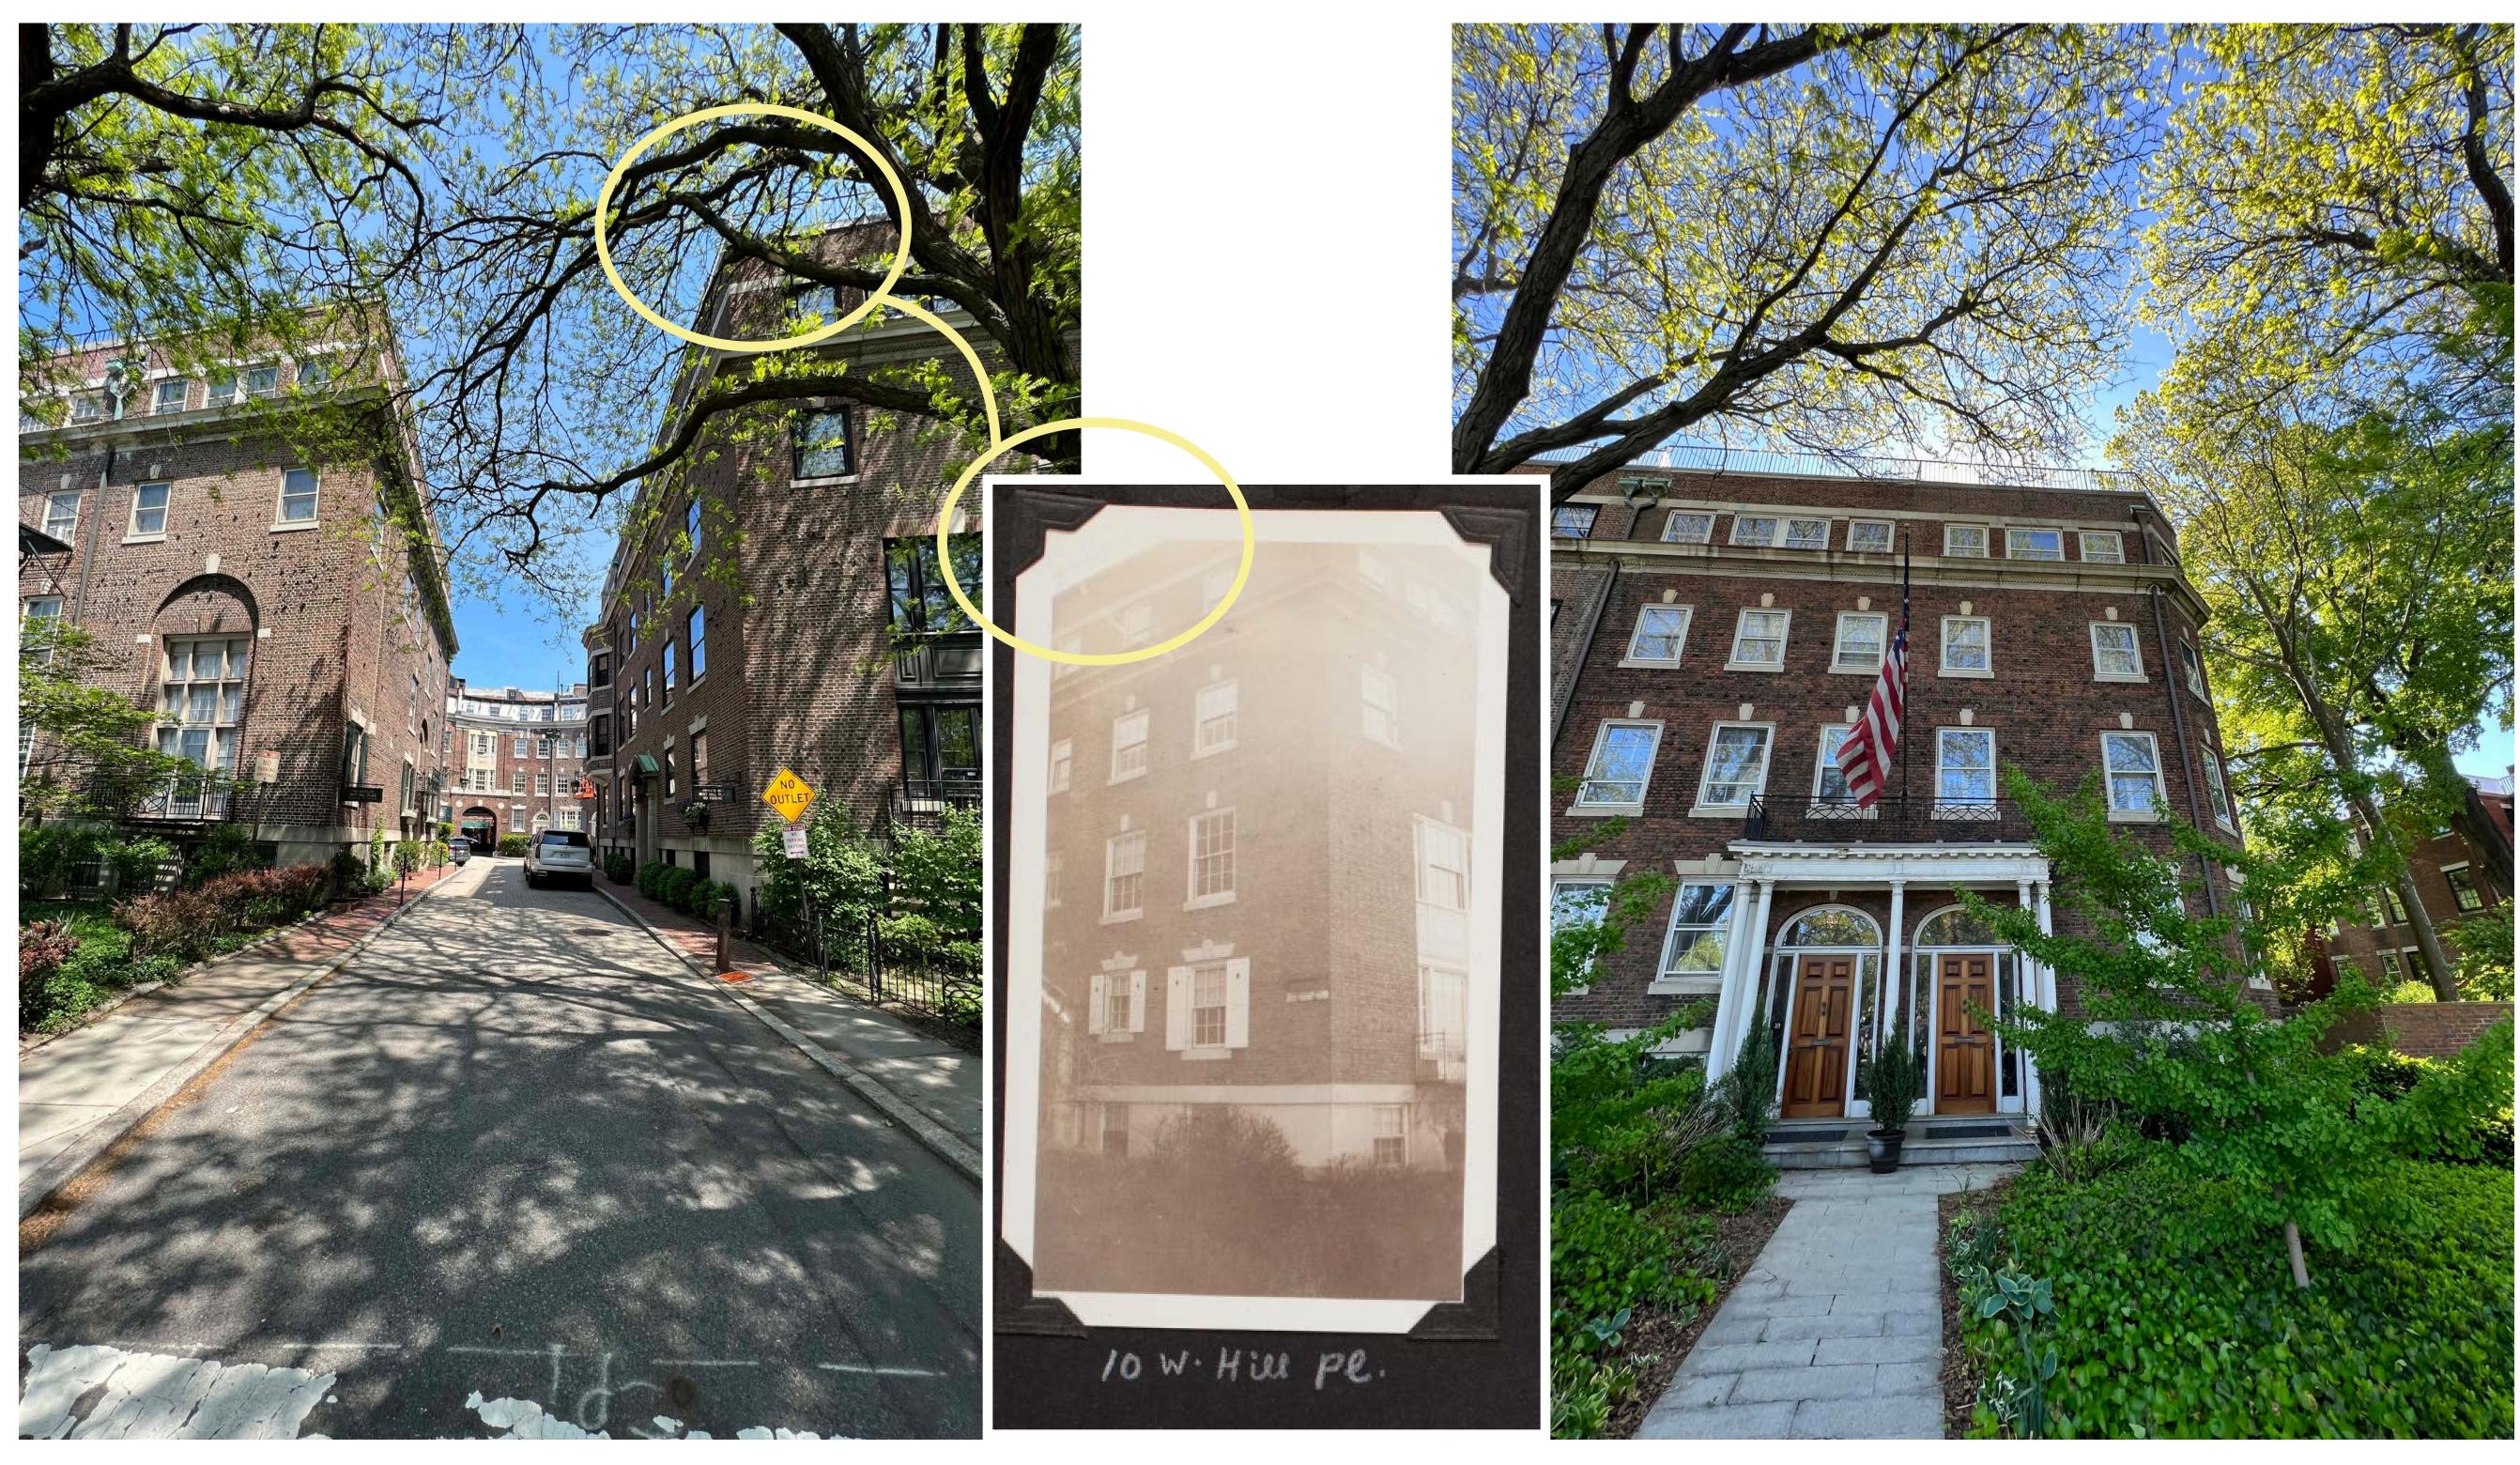

WEST HILL PLACE 5/19/2022

+/- 2-9 OF RAILING VISIBLITY

View from Storrow Drive

5/19/2022

Zoomed in view from Storrow Drive

5/19/2022

Front Elevation of 8 West Hill Place

5/23/2022

Rear Elevation of 8 West Hill Place

5/23/2022

This photograph was taken from a private way

BALCONY VIEW 5/19/2022

This photograph was taken from a private way

BALCONY VIEW 5/23/2022

This photograph was taken from a private way