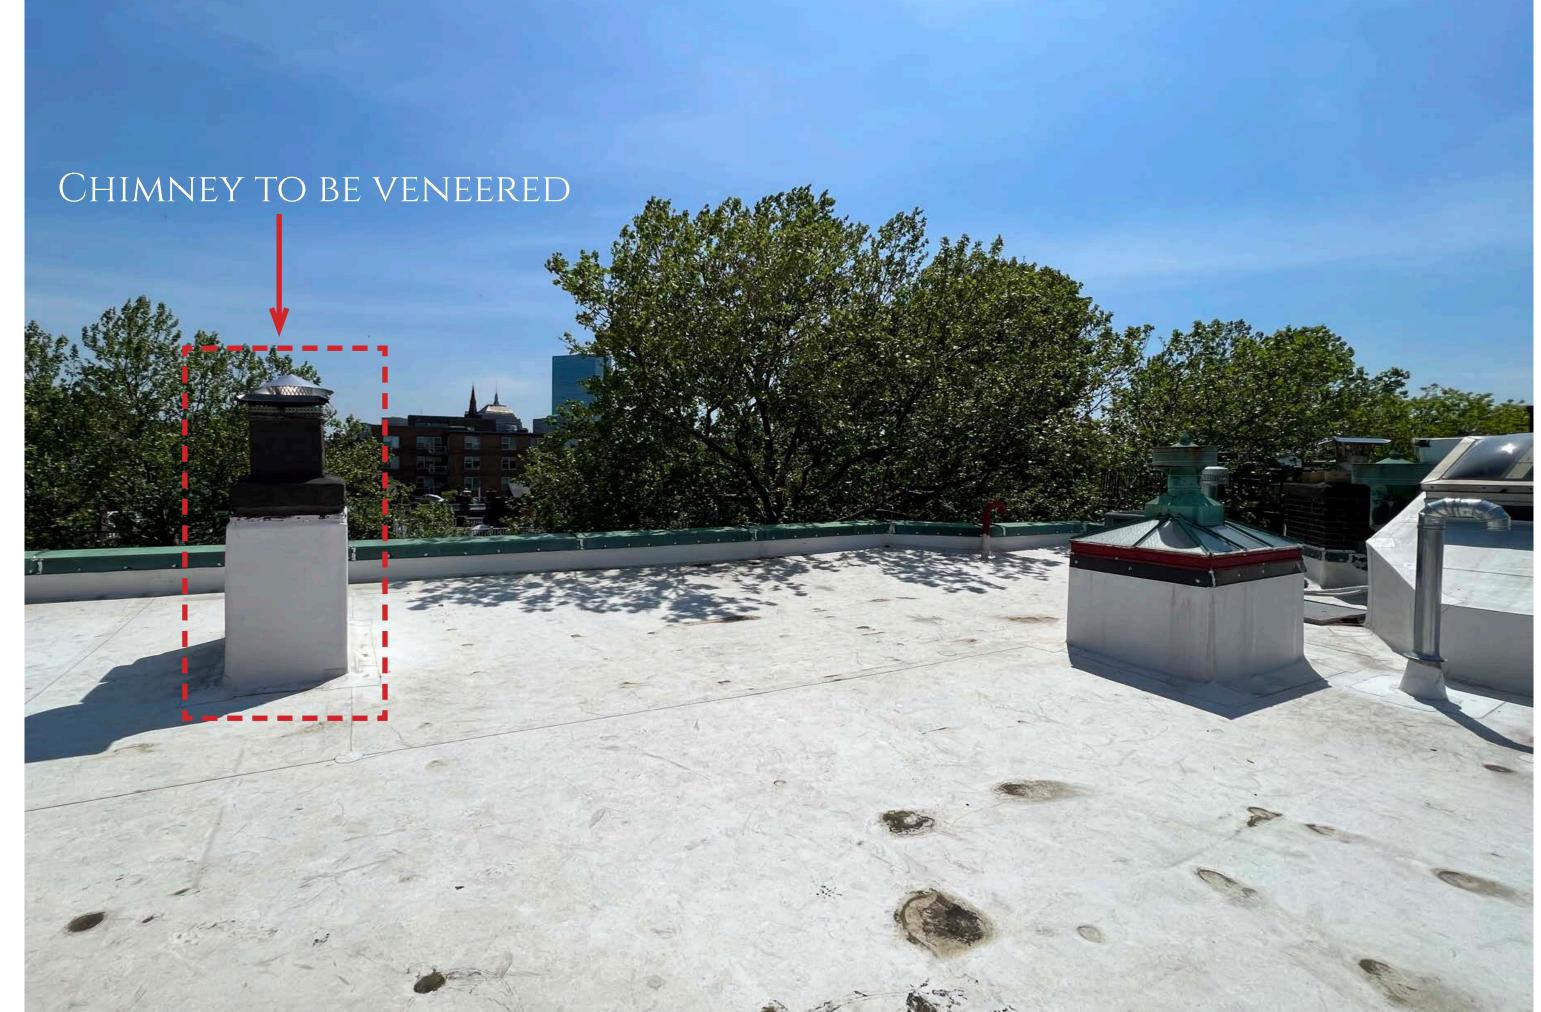

Top of chimney visible from public way

8 WEST HILL PLACE APT #4

BOSTON, MASSACHUSETTS

Roof deck drawings

| AZ

© Patrick Ahearn FaIA Architect

West Hill Place 5/23/2022 Front Elevation of West Hill Place 5/19/2022

TOP OF CHIMNEY VISIBLE FROM PUBLIC WAY

PATRICK AHEARN ----- ARCHITECT -----

8 WEST HILL PLACE APT #4 Boston, Massachusetts

Roof deck drawings