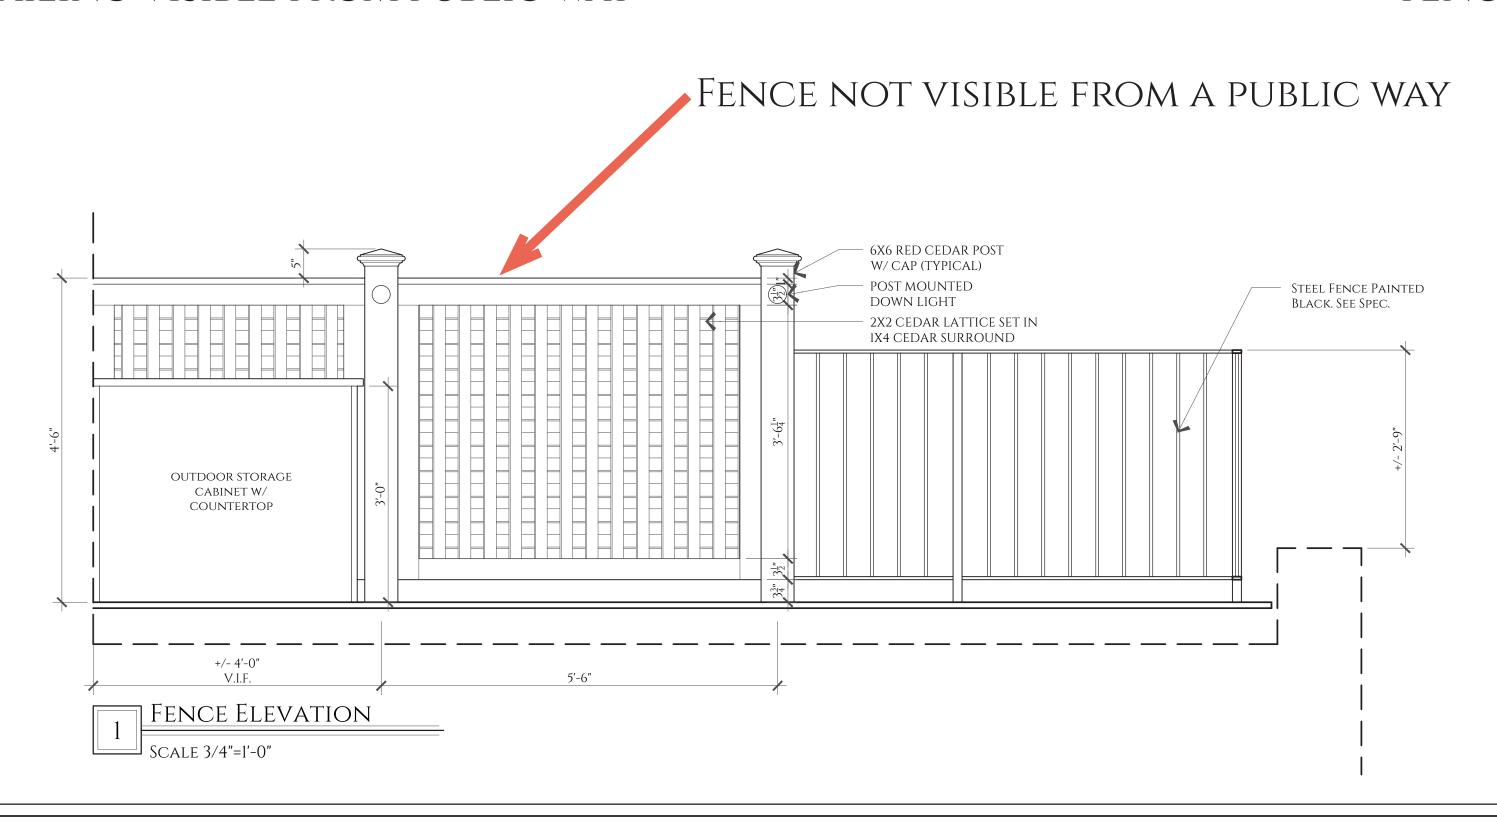

### FOR APPROVAL,

- 1. CUSTOMER TO CONFIRM ALL PLAN FIELD DIMENSIONS.
- 2. PLEASE CONFIRM THE DIMENSION FROM TOP OF DECK TO TOP OF WALL.

REV 0. FOR APPROVAL 02-14-22

| Weld<br>Notes:                                | FIIIET IVO LINO         |                            |                  |                         | REVISION HISTORY                                      |                |
|-----------------------------------------------|-------------------------|----------------------------|------------------|-------------------------|-------------------------------------------------------|----------------|
| Onon                                          | Ø 7 Typ. Uno.           | Typ. Edge<br>Distance Uno. | Finish<br>Notes: | SHOP PRIME<br>AND BLACK | REVISION 0                                            | 02-14-22 BY AF |
| Paint <b>/</b>                                | <i>IA</i>               |                            |                  |                         |                                                       |                |
| VILLAGE FORGE, Inc.                           |                         |                            |                  |                         | 51 INDUSTRIAL DRIVE,<br>READVILLE,<br>MASSACHUSSETTS. |                |
| Item                                          | ROOF DI                 | ECK RAILS DET              | AILS             |                         |                                                       |                |
| Job Name                                      | 8 WEST                  | HILL APT #4                |                  |                         |                                                       |                |
| Address 8 WEST HILL APT #4 BEACON HILL BOSTON |                         |                            |                  |                         |                                                       |                |
| Contractor                                    | PBC CO                  | NSTRUCTION                 |                  |                         |                                                       |                |
| Drawn<br>By: <b>AF</b>                        | Chk'd.<br>By: <b>AF</b> | Date: 02-14-22             | Job No. <b>P</b> | RELIM                   | Drwg.<br>No. 02                                       | Rev. PR        |