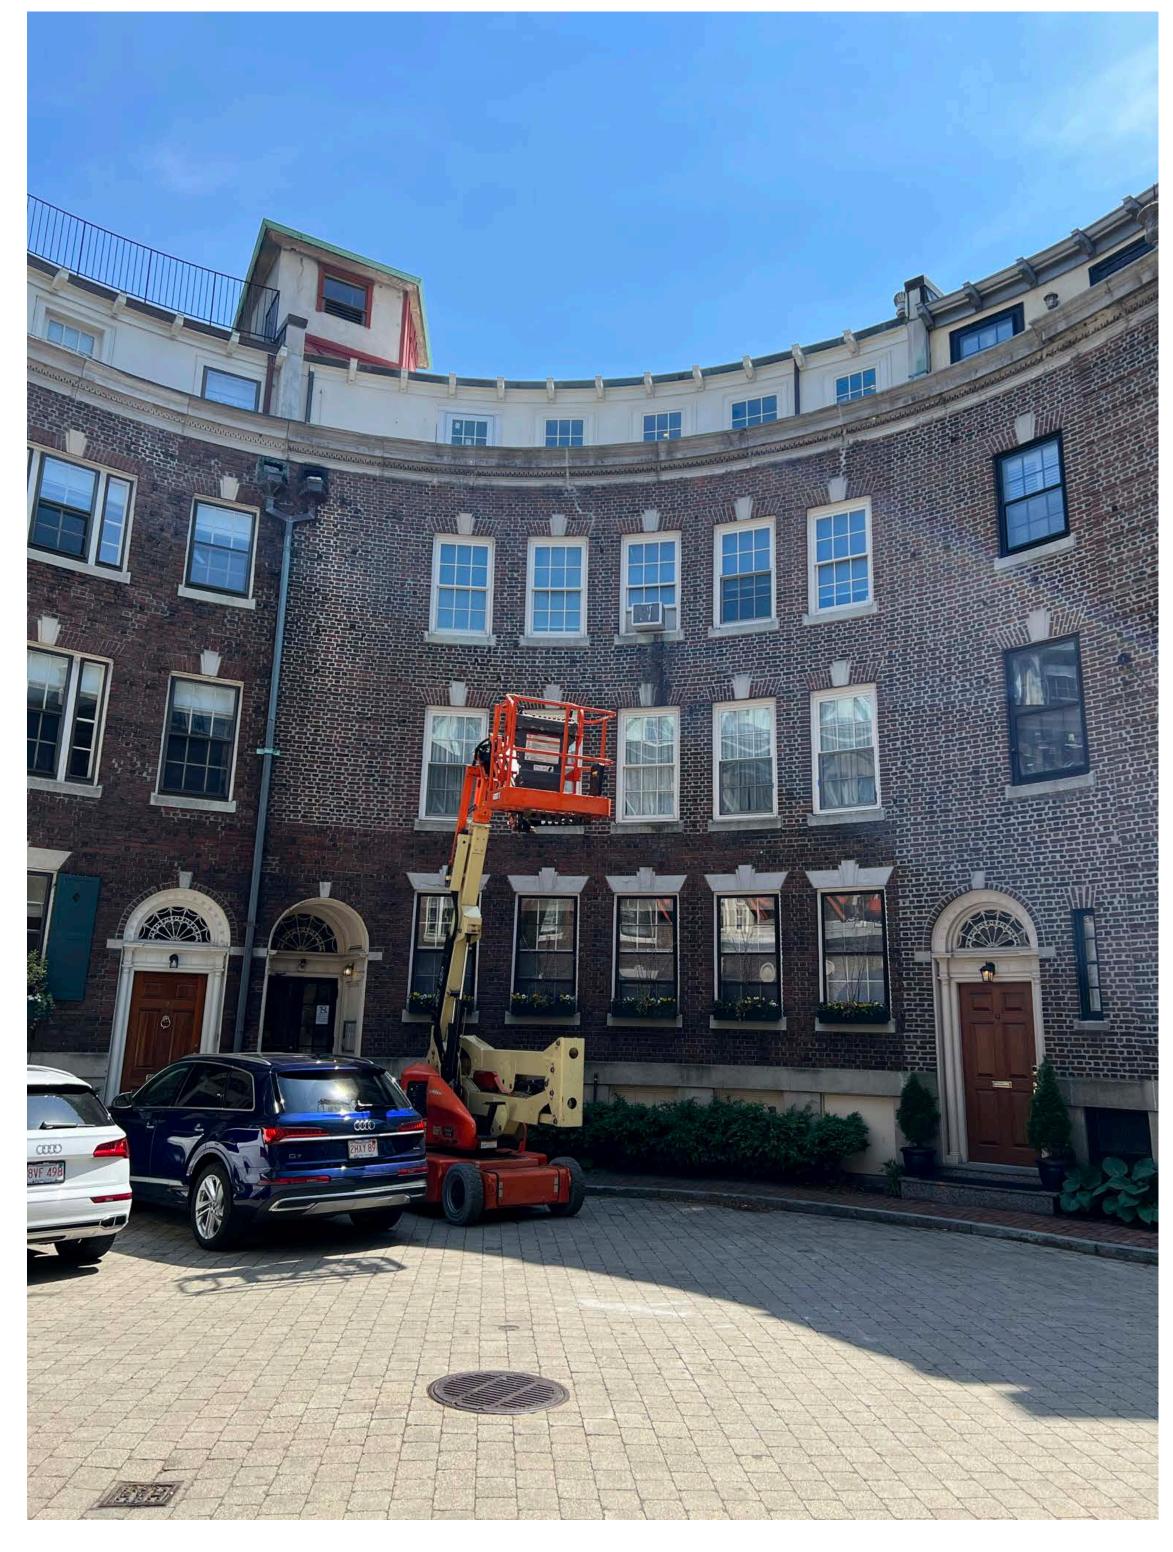

5/23/2022

Existing Photos

8 WEST HILL PLACE APT #4

5/19/2022

Existing Roof Deck at 8 West Hill Place

Existing Roof Deck at 8 West Hill Place

5/23/2022

This photograph was taken from a private way

8 WEST HILL PLACE APT #4

Existing Roof Deck at 8 West Hill Place

Existing Roof Deck at 8 West Hill Place

This photograph was taken from a private way

5/23/2022

PATRICK AHEARN

TYPICAL WEST HILL PLACE EXISTING EXTERIOR 5/23/2022 SCONCE