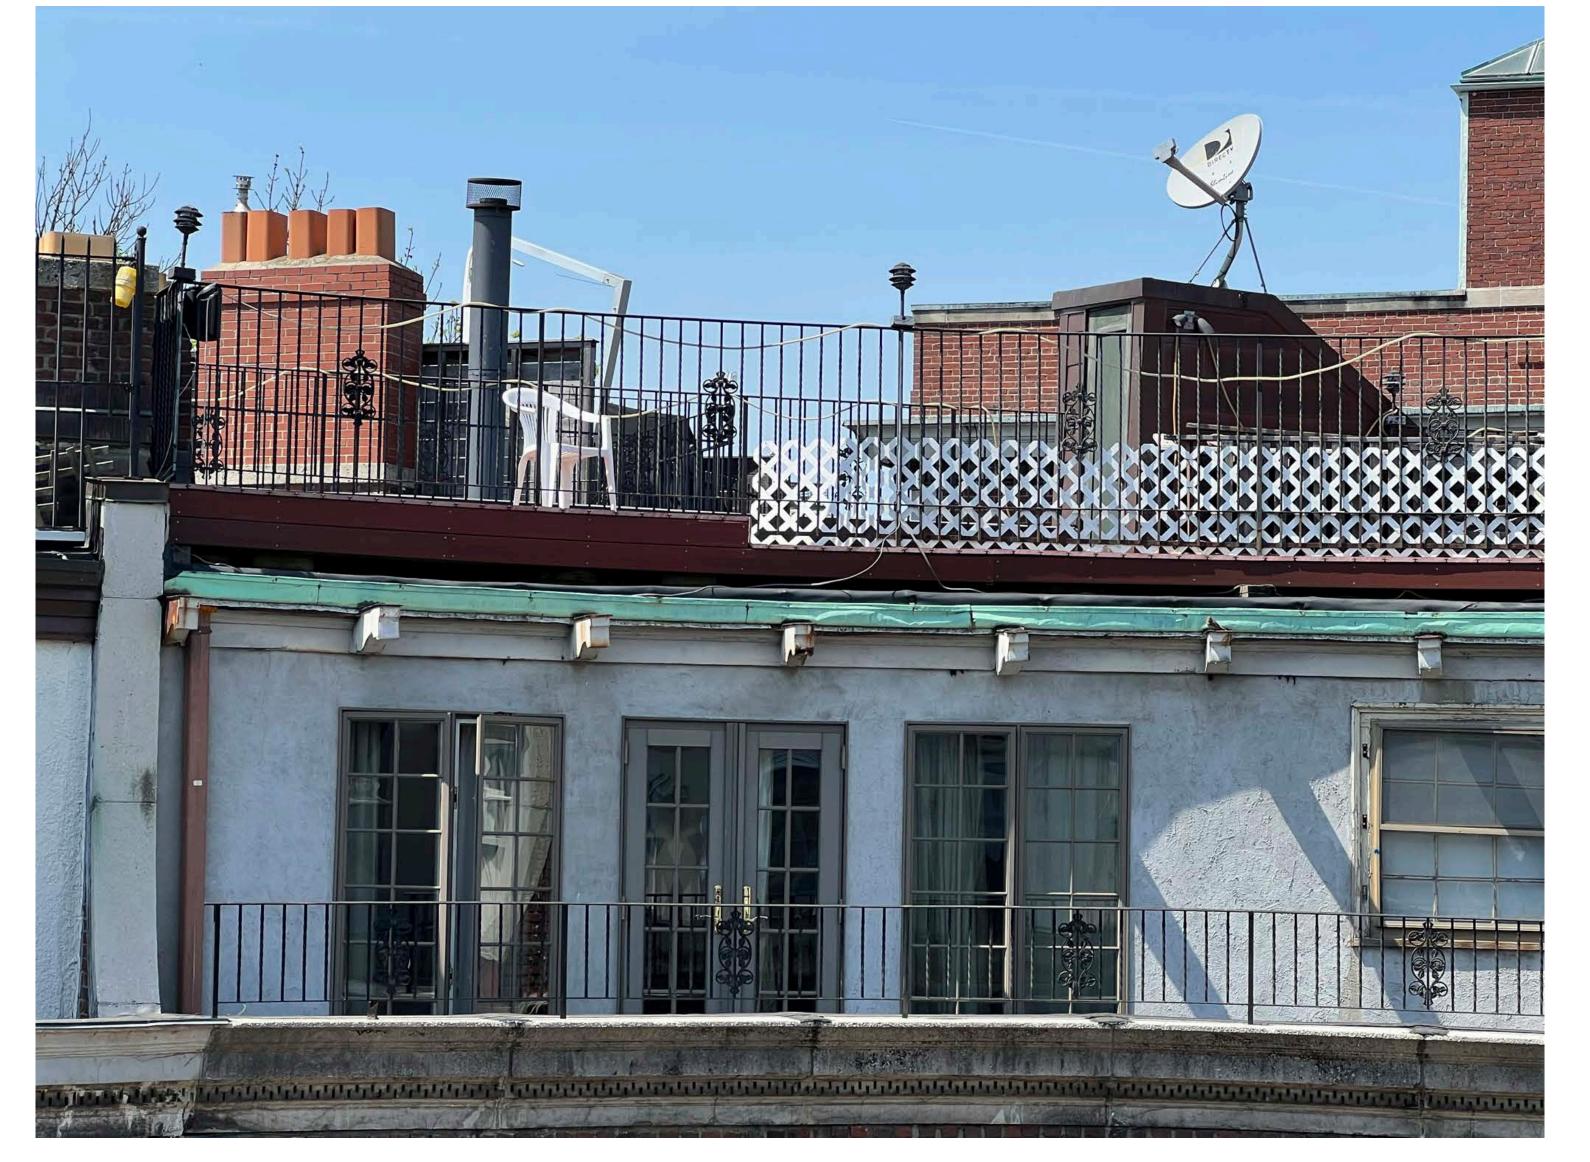

View of other roof decks and balconies at West Hill Place This photograph was taken from a private way

PATRICK AHEARN

BALCONY AND ROOF DECK RAILINGS AT WEST HILL PLACE This photograph was taken from a private way