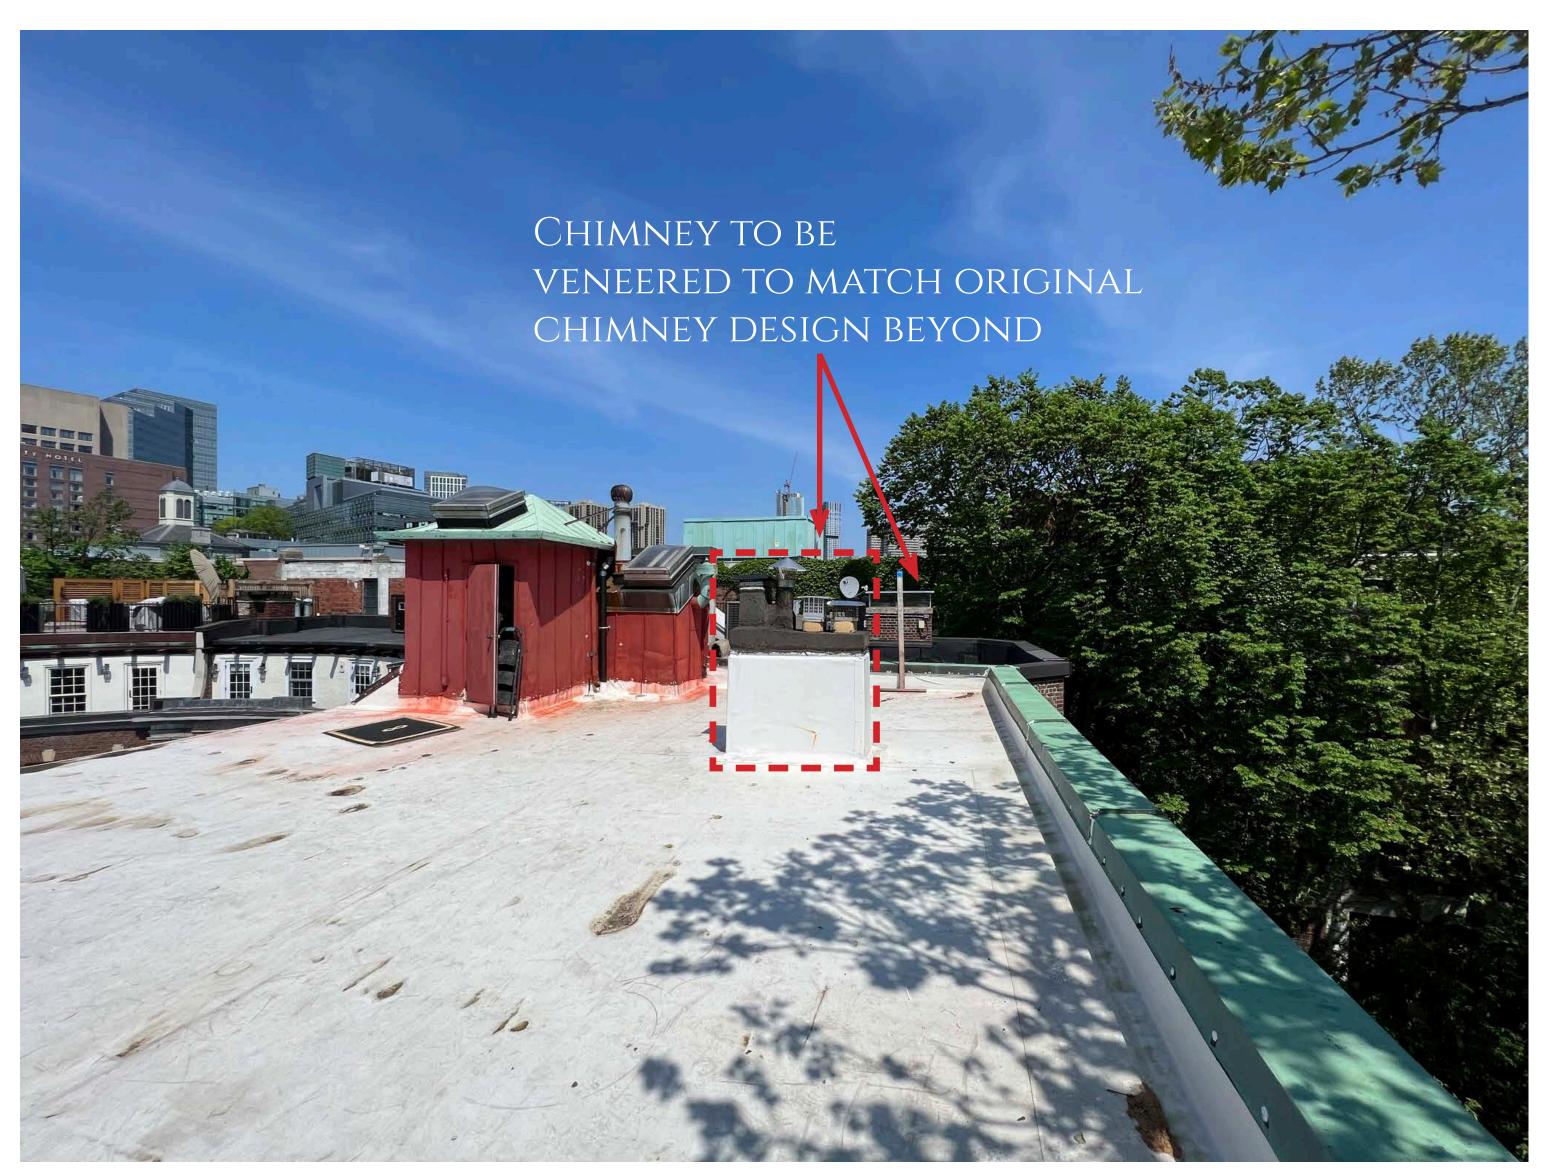

Top of chimney visible from public way

8 WEST HILL PLACE APT #4

BOSTON, MASSACHUSETTS

Roof deck drawings

| AZ

© Patrick Ahearn FaIA Architect

West Hill Place 5/23/2022 Front Elevation of West Hill Place 5/19/2022

TOP OF CHIMNEY VISIBLE FROM PUBLIC WAY

PATRICK AHEARN ----- ARCHITECT -----

8 WEST HILL PLACE APT #4 Boston, Massachusetts

Roof deck drawings