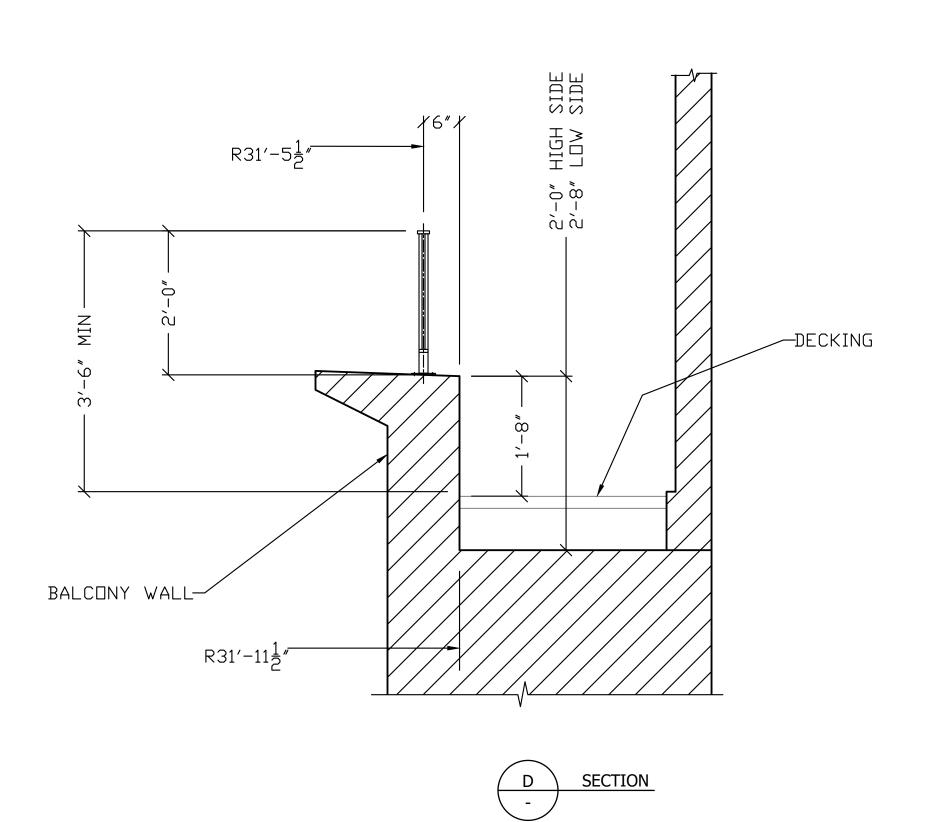

Top of chimney visible from public way

8 WEST HILL PLACE APT #4

BOSTON, MASSACHUSETTS

Roof deck drawings

| AZ

© Patrick Ahearn FaIA Architect

West Hill Place 5/23/2022 Front Elevation of West Hill Place 5/19/2022

PROPOSED ROOF PLAN

SCALE 1/4"=1'-0"

PATRICK AHEARN
—— ARCHITECT ——

8 WEST HILL PLACE APT #4
BOSTON, MASSACHUSETTS

Proposed Plans

TOP OF RAILING VISIBLE FROM PUBLIC WAY

FENCE SHOWN WITH OPACITY TO EXPRESS VIEW BEYOND

TOP OF CHIMNEY VISIBLE FROM PUBLIC WAY

PATRICK AHEARN ----- ARCHITECT -----

8 WEST HILL PLACE APT #4 Boston, Massachusetts

Roof deck drawings