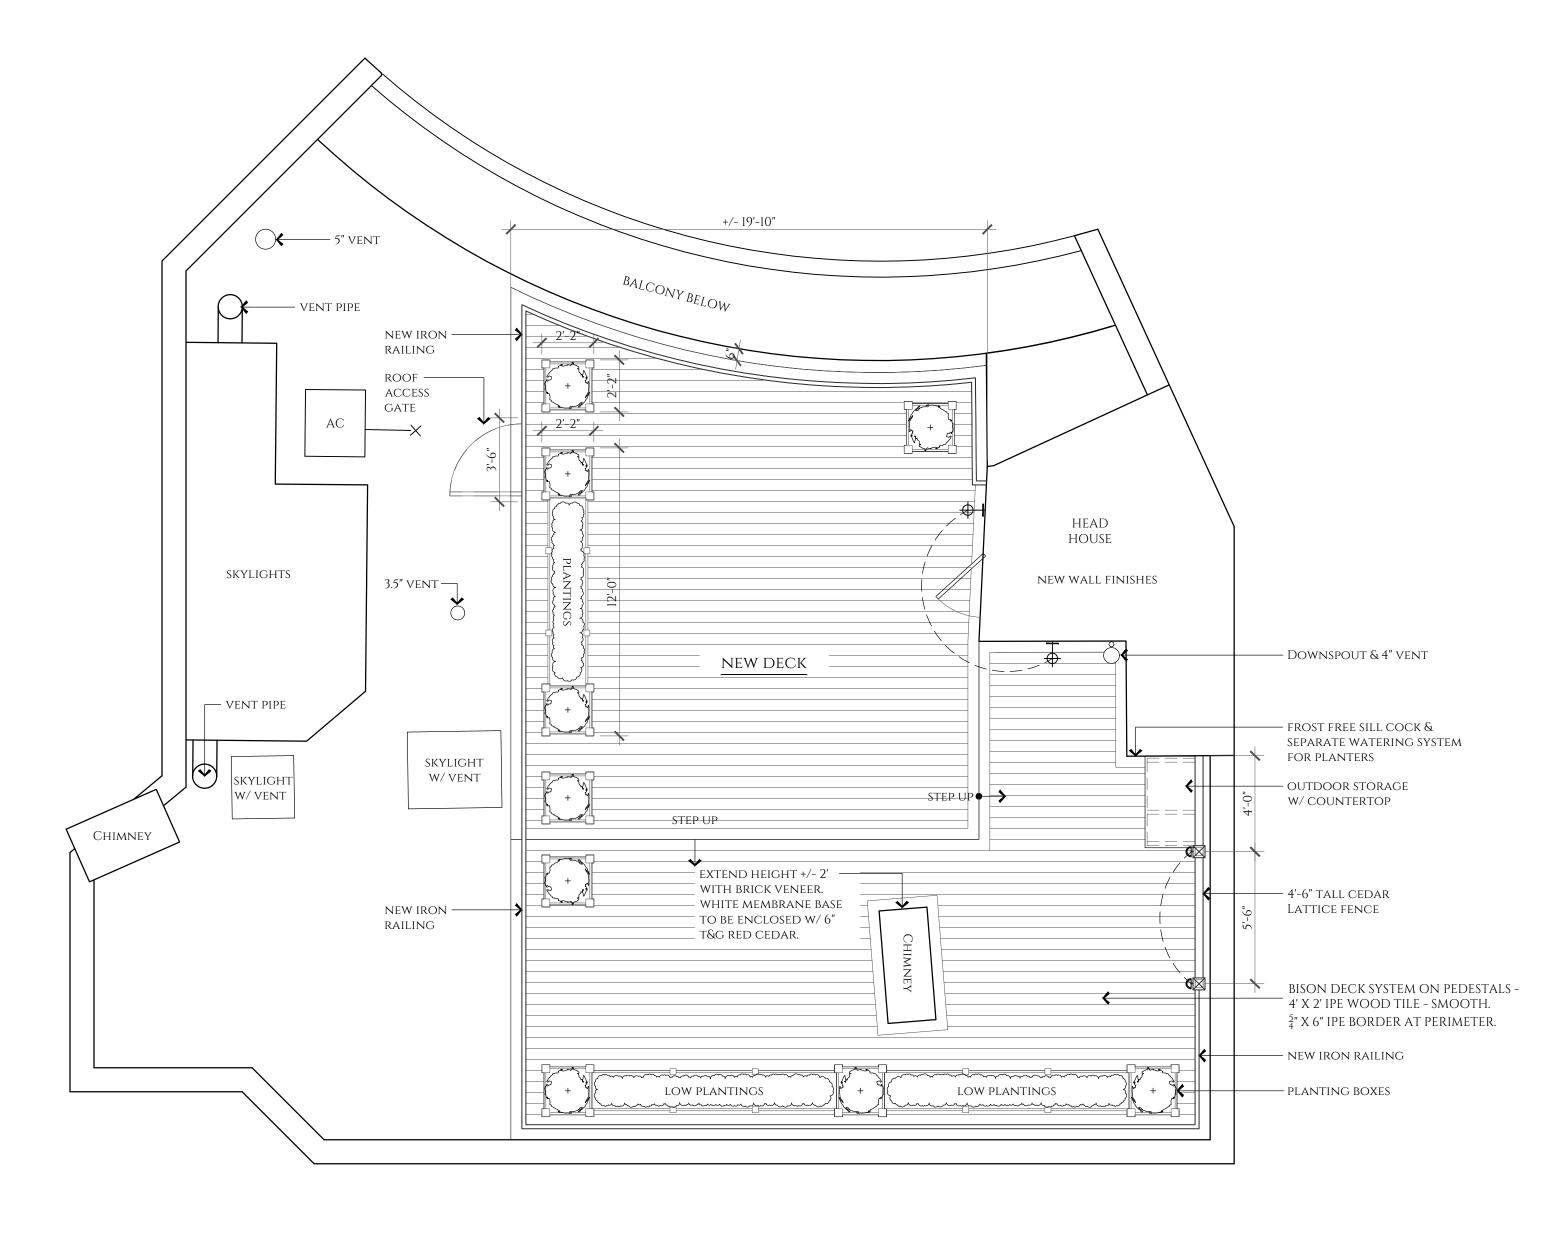

TYPICAL WEST HILL PLACE EXISTING EXTERIOR 5/23/2022 SCONCE

This photograph was taken from a private way

PATRICK AHEARN ----- ARCHITECT

8 WEST HILL PLACE APT #4

Boston, Massachusetts

E1

PROPOSED FLOOR PLAN

SCALE 1/4"=1'-0"

PROPOSED ROOF PLAN

SCALE 1/4"=1'-0"

PATRICK AHEARN
—— ARCHITECT ——

8 WEST HILL PLACE APT #4
BOSTON, MASSACHUSETTS

Proposed Plans

TOP OF RAILING VISIBLE FROM PUBLIC WAY

FENCE SHOWN WITH OPACITY TO EXPRESS VIEW BEYOND