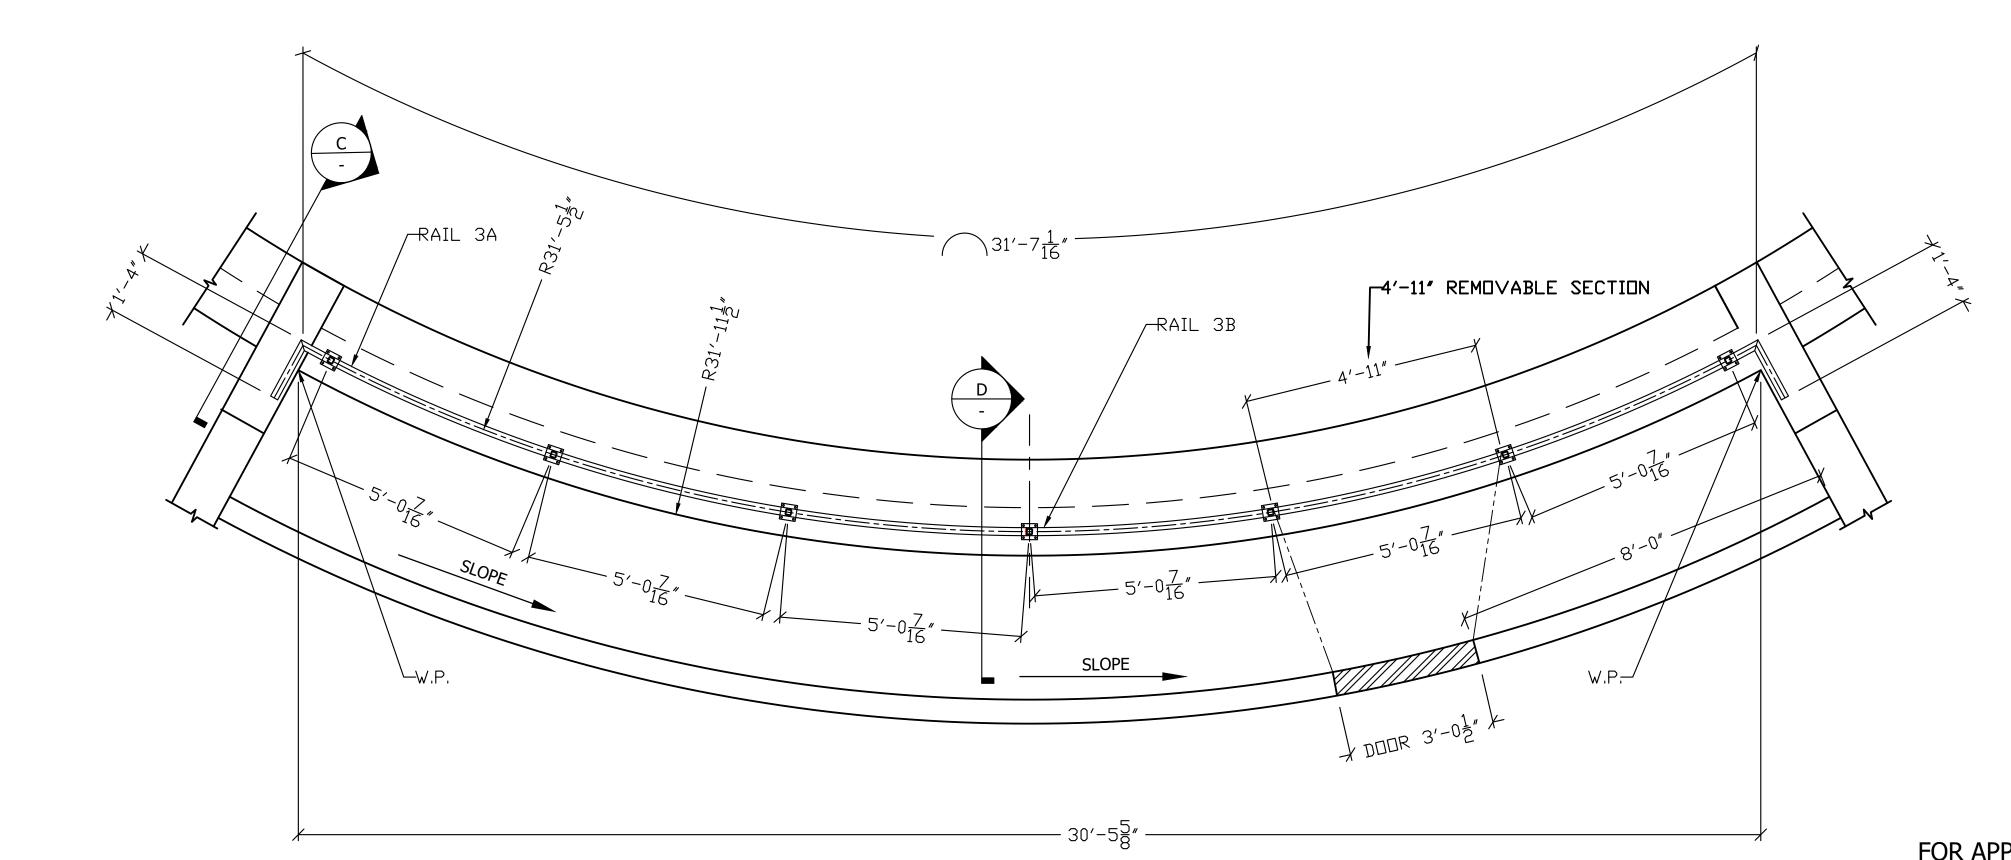

### FOR APPROVAL,

- 1. CUSTOMER TO CONFIRM ALL PLAN FIELD DIMENSIONS.
- 2. PLEASE CONFIRM THE DIMENSION FROM TOP OF DECK TO TOP OF WALL.

REV 0. FOR APPROVAL 02-14-22

| Weld<br>Notes:                                | FIIIET IVO LINO         |                            |                  |                         | REVISION HISTORY                                      |                |
|-----------------------------------------------|-------------------------|----------------------------|------------------|-------------------------|-------------------------------------------------------|----------------|
| Onon                                          | Ø 7 Typ. Uno.           | Typ. Edge<br>Distance Uno. | Finish<br>Notes: | SHOP PRIME<br>AND BLACK | REVISION 0                                            | 02-14-22 BY AF |
| Paint <b>/</b>                                | <i>IA</i>               |                            |                  |                         |                                                       |                |
| VILLAGE FORGE, Inc.                           |                         |                            |                  |                         | 51 INDUSTRIAL DRIVE,<br>READVILLE,<br>MASSACHUSSETTS. |                |
| Item                                          | ROOF DI                 | ECK RAILS DET              | AILS             |                         |                                                       |                |
| Job Name                                      | 8 WEST                  | HILL APT #4                |                  |                         |                                                       |                |
| Address 8 WEST HILL APT #4 BEACON HILL BOSTON |                         |                            |                  |                         |                                                       |                |
| Contractor                                    | PBC CO                  | NSTRUCTION                 |                  |                         |                                                       |                |
| Drawn<br>By: <b>AF</b>                        | Chk'd.<br>By: <b>AF</b> | Date: 02-14-22             | Job No. <b>P</b> | RELIM                   | Drwg.<br>No. 02                                       | Rev. PR        |