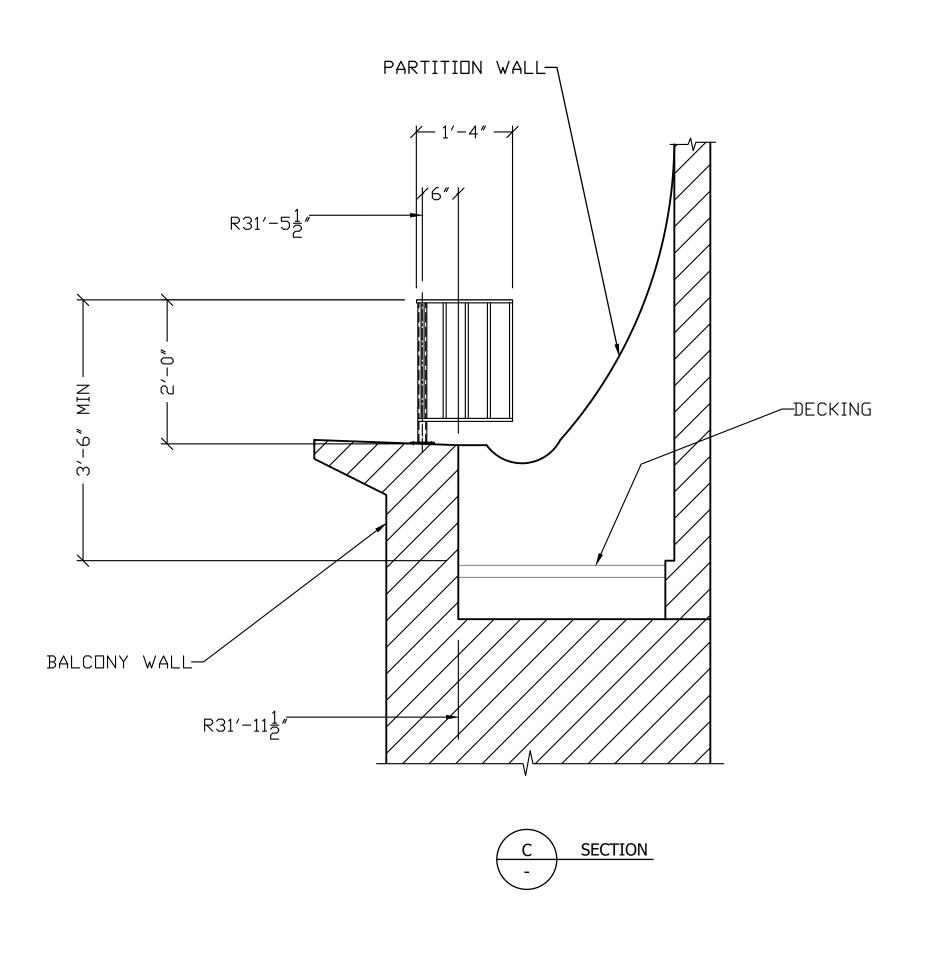

# BEACON HILL ARCHITECTURAL COMMISSION

8 WEST HILL PLACE APT #4
BOSTON, MA

MAY 25, 2022

© Patrick Ahearn FaIA Architect

TOP OF RAILING VISIBLE FROM PUBLIC WAY

FENCE SHOWN WITH OPACITY TO EXPRESS VIEW BEYOND

Top of chimney visible from public way

8 WEST HILL PLACE APT #4

BOSTON, MASSACHUSETTS

Roof deck drawings

| AZ

© Patrick Ahearn FaIA Architect

West Hill Place 5/23/2022 Front Elevation of West Hill Place 5/19/2022

TOP OF CHIMNEY VISIBLE FROM PUBLIC WAY

PATRICK AHEARN ----- ARCHITECT -----

8 WEST HILL PLACE APT #4 Boston, Massachusetts

Roof deck drawings