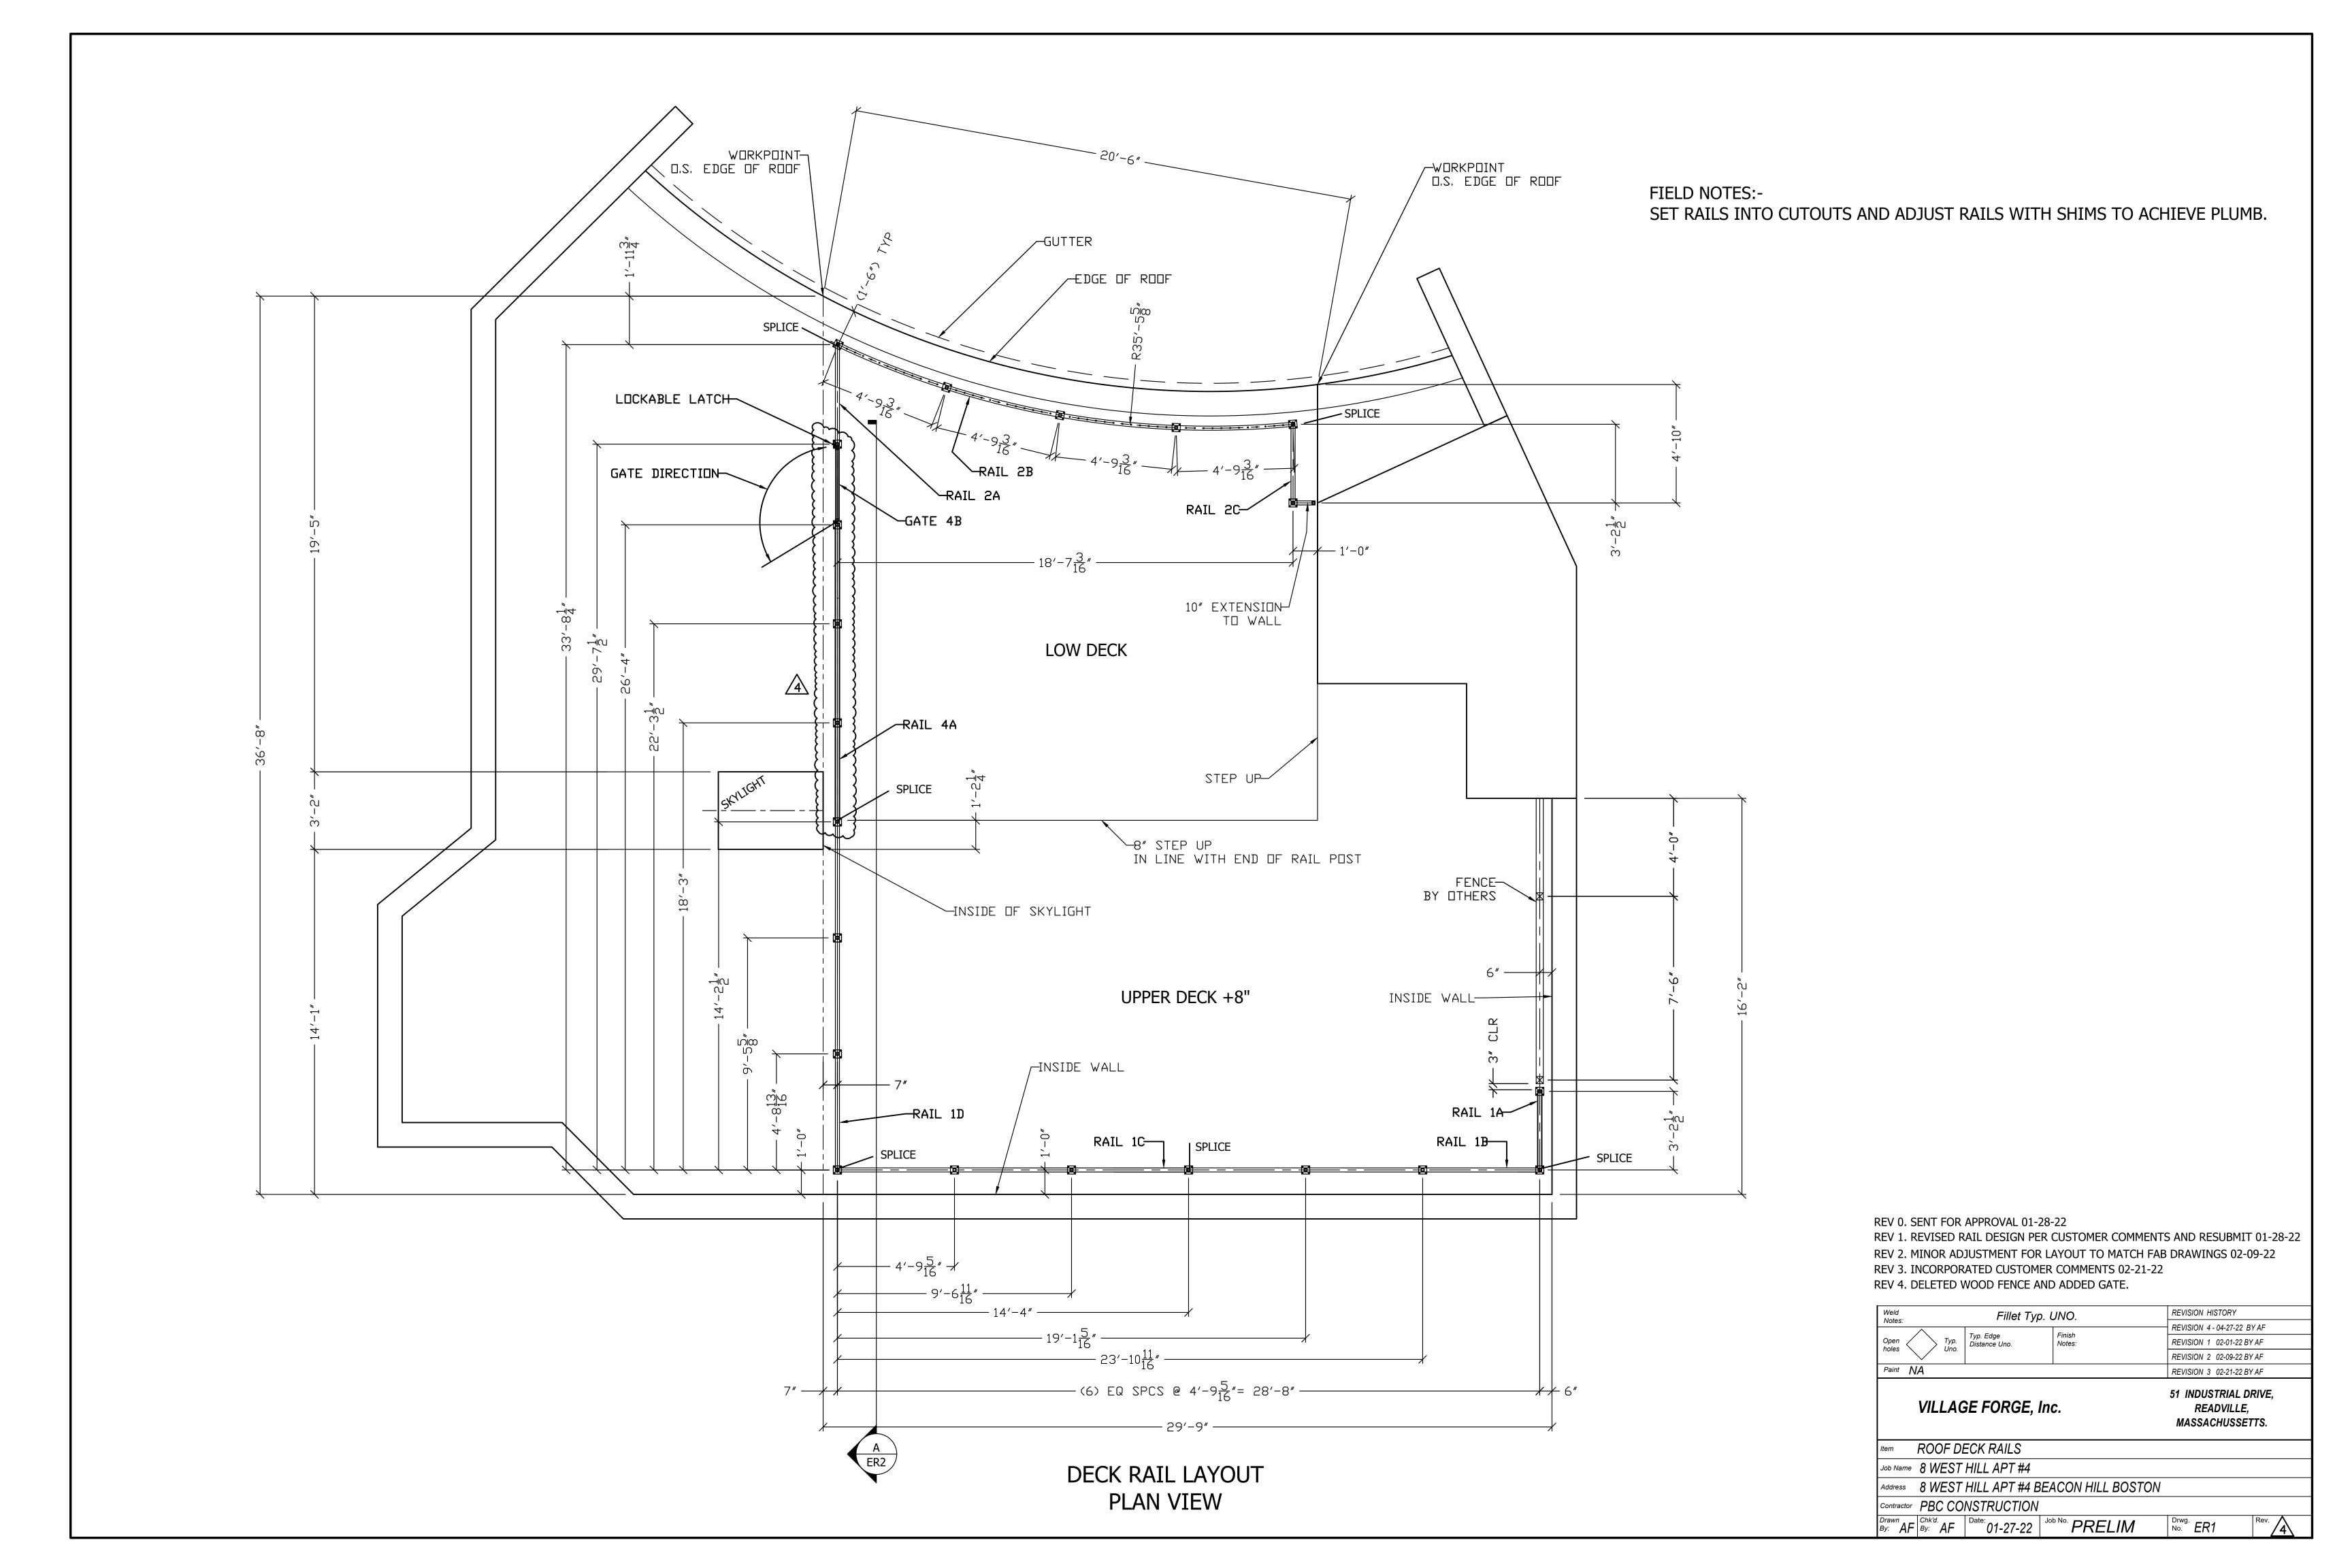

# BEACON HILL ARCHITECTURAL COMMISSION

8 WEST HILL PLACE APT #4
BOSTON, MA

MAY 25, 2022

© Patrick Ahearn FaIA Architect

TOP OF RAILING VISIBLE FROM PUBLIC WAY

FENCE SHOWN WITH OPACITY TO EXPRESS VIEW BEYOND

PROPOSED ROOF PLAN

SCALE 1/4"=1'-0"

PATRICK AHEARN
—— ARCHITECT ——

8 WEST HILL PLACE APT #4
BOSTON, MASSACHUSETTS

Proposed Plans

TOP OF RAILING VISIBLE FROM PUBLIC WAY

FENCE SHOWN WITH OPACITY TO EXPRESS VIEW BEYOND