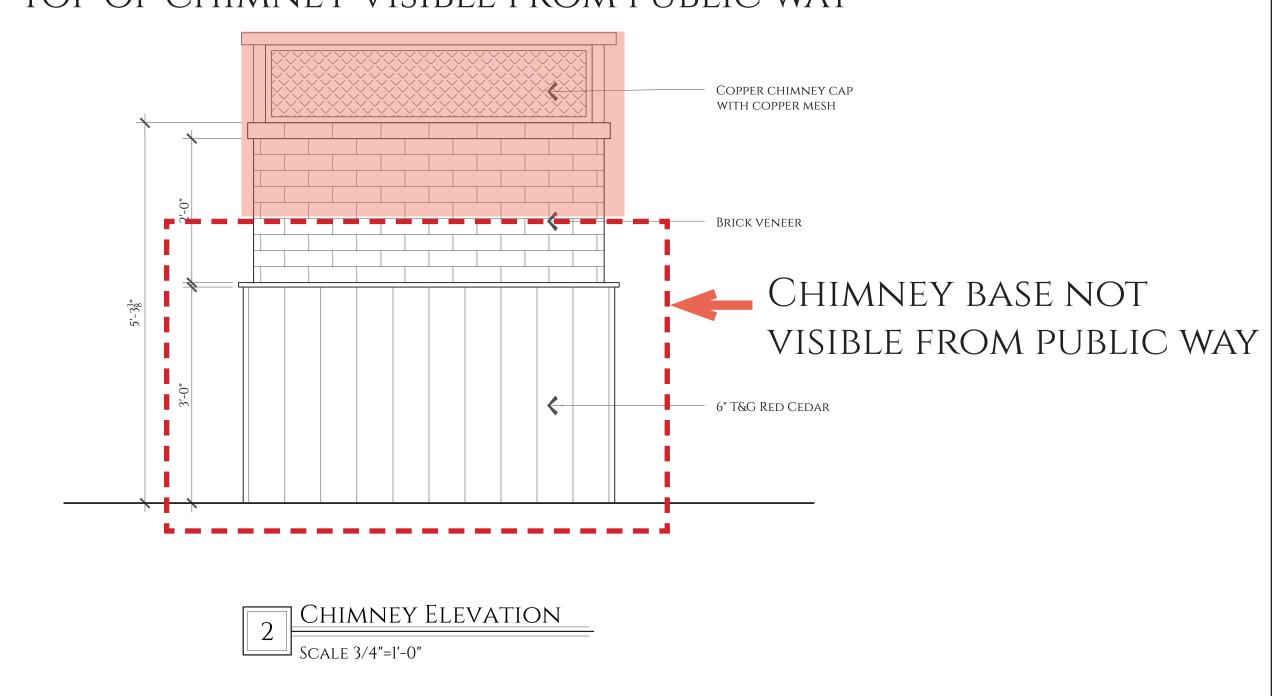

Top of chimney visible from public way

8 WEST HILL PLACE APT #4

BOSTON, MASSACHUSETTS

Roof deck drawings

| AZ

© Patrick Ahearn FaIA Architect

West Hill Place 5/23/2022 Front Elevation of West Hill Place 5/19/2022

TOP OF CHIMNEY VISIBLE FROM PUBLIC WAY

PATRICK AHEARN ----- ARCHITECT -----

8 WEST HILL PLACE APT #4 Boston, Massachusetts

Roof deck drawings