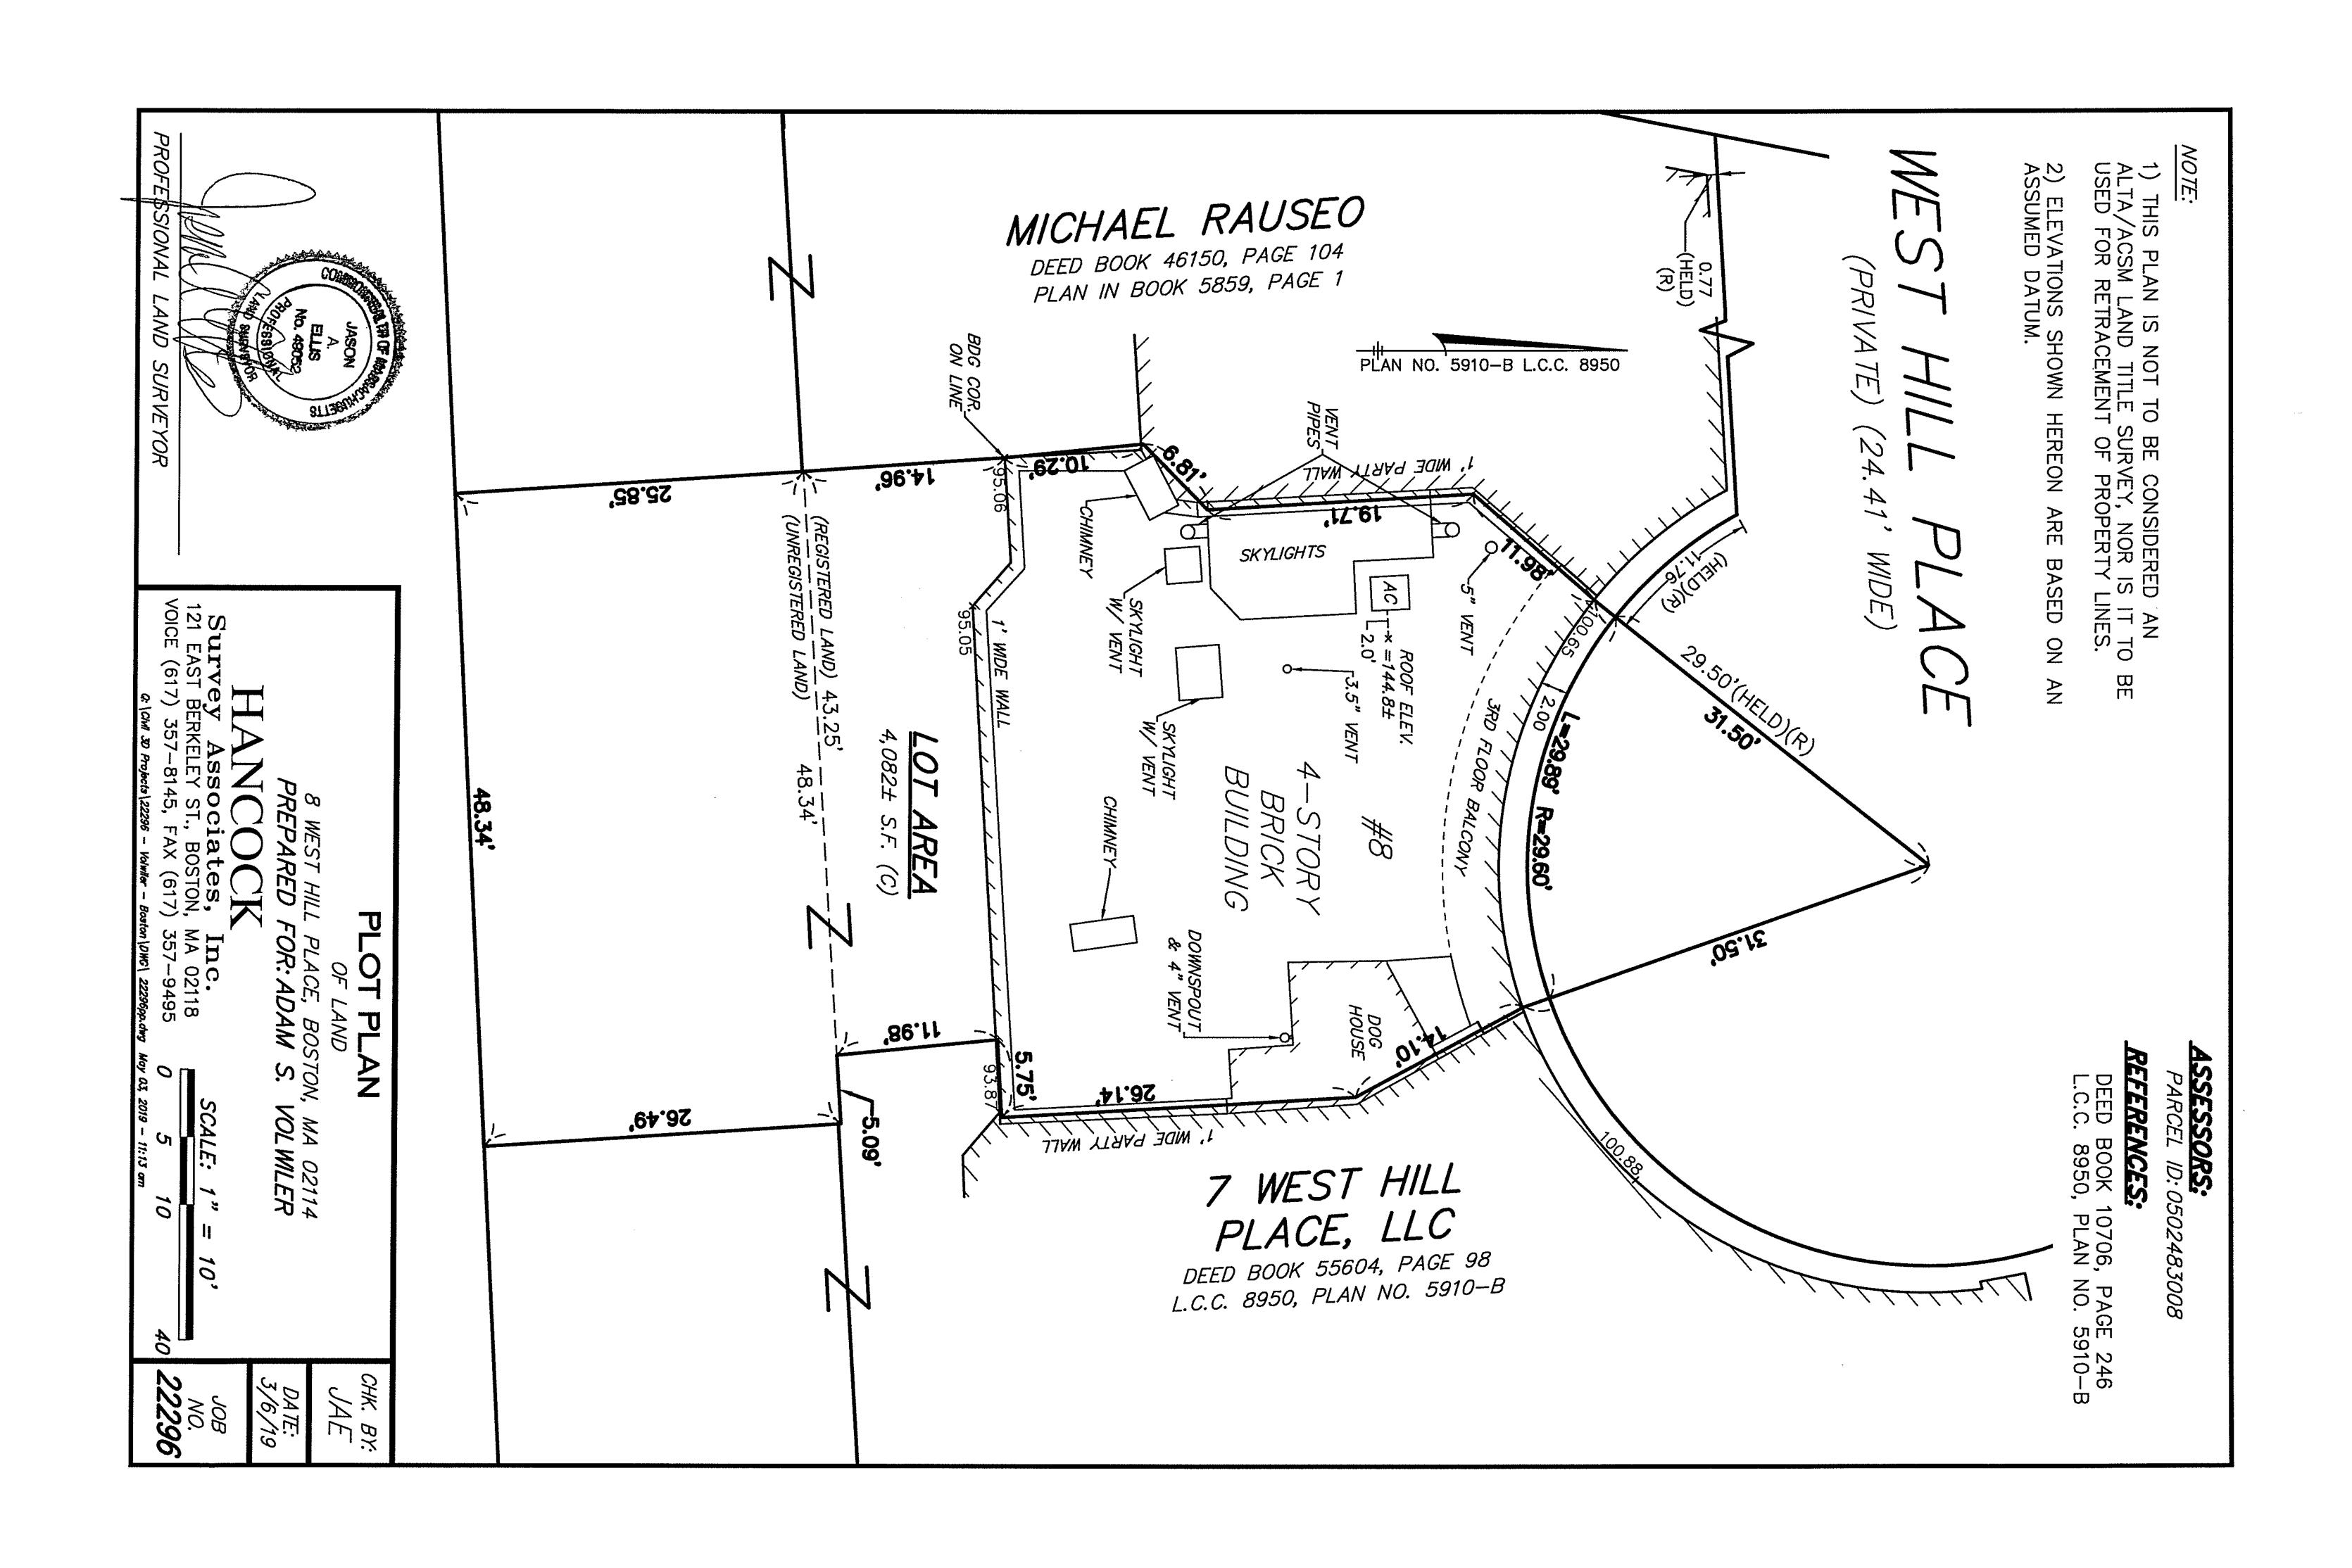

5/23/2022

Existing Photos

8 WEST HILL PLACE APT #4

5/19/2022

Existing Roof Deck at 8 West Hill Place

Existing Roof Deck at 8 West Hill Place

5/23/2022

This photograph was taken from a private way

8 WEST HILL PLACE APT #4

Existing Roof Deck at 8 West Hill Place

Existing Roof Deck at 8 West Hill Place

This photograph was taken from a private way

5/23/2022

PATRICK AHEARN

TYPICAL WEST HILL PLACE EXISTING EXTERIOR 5/23/2022 SCONCE