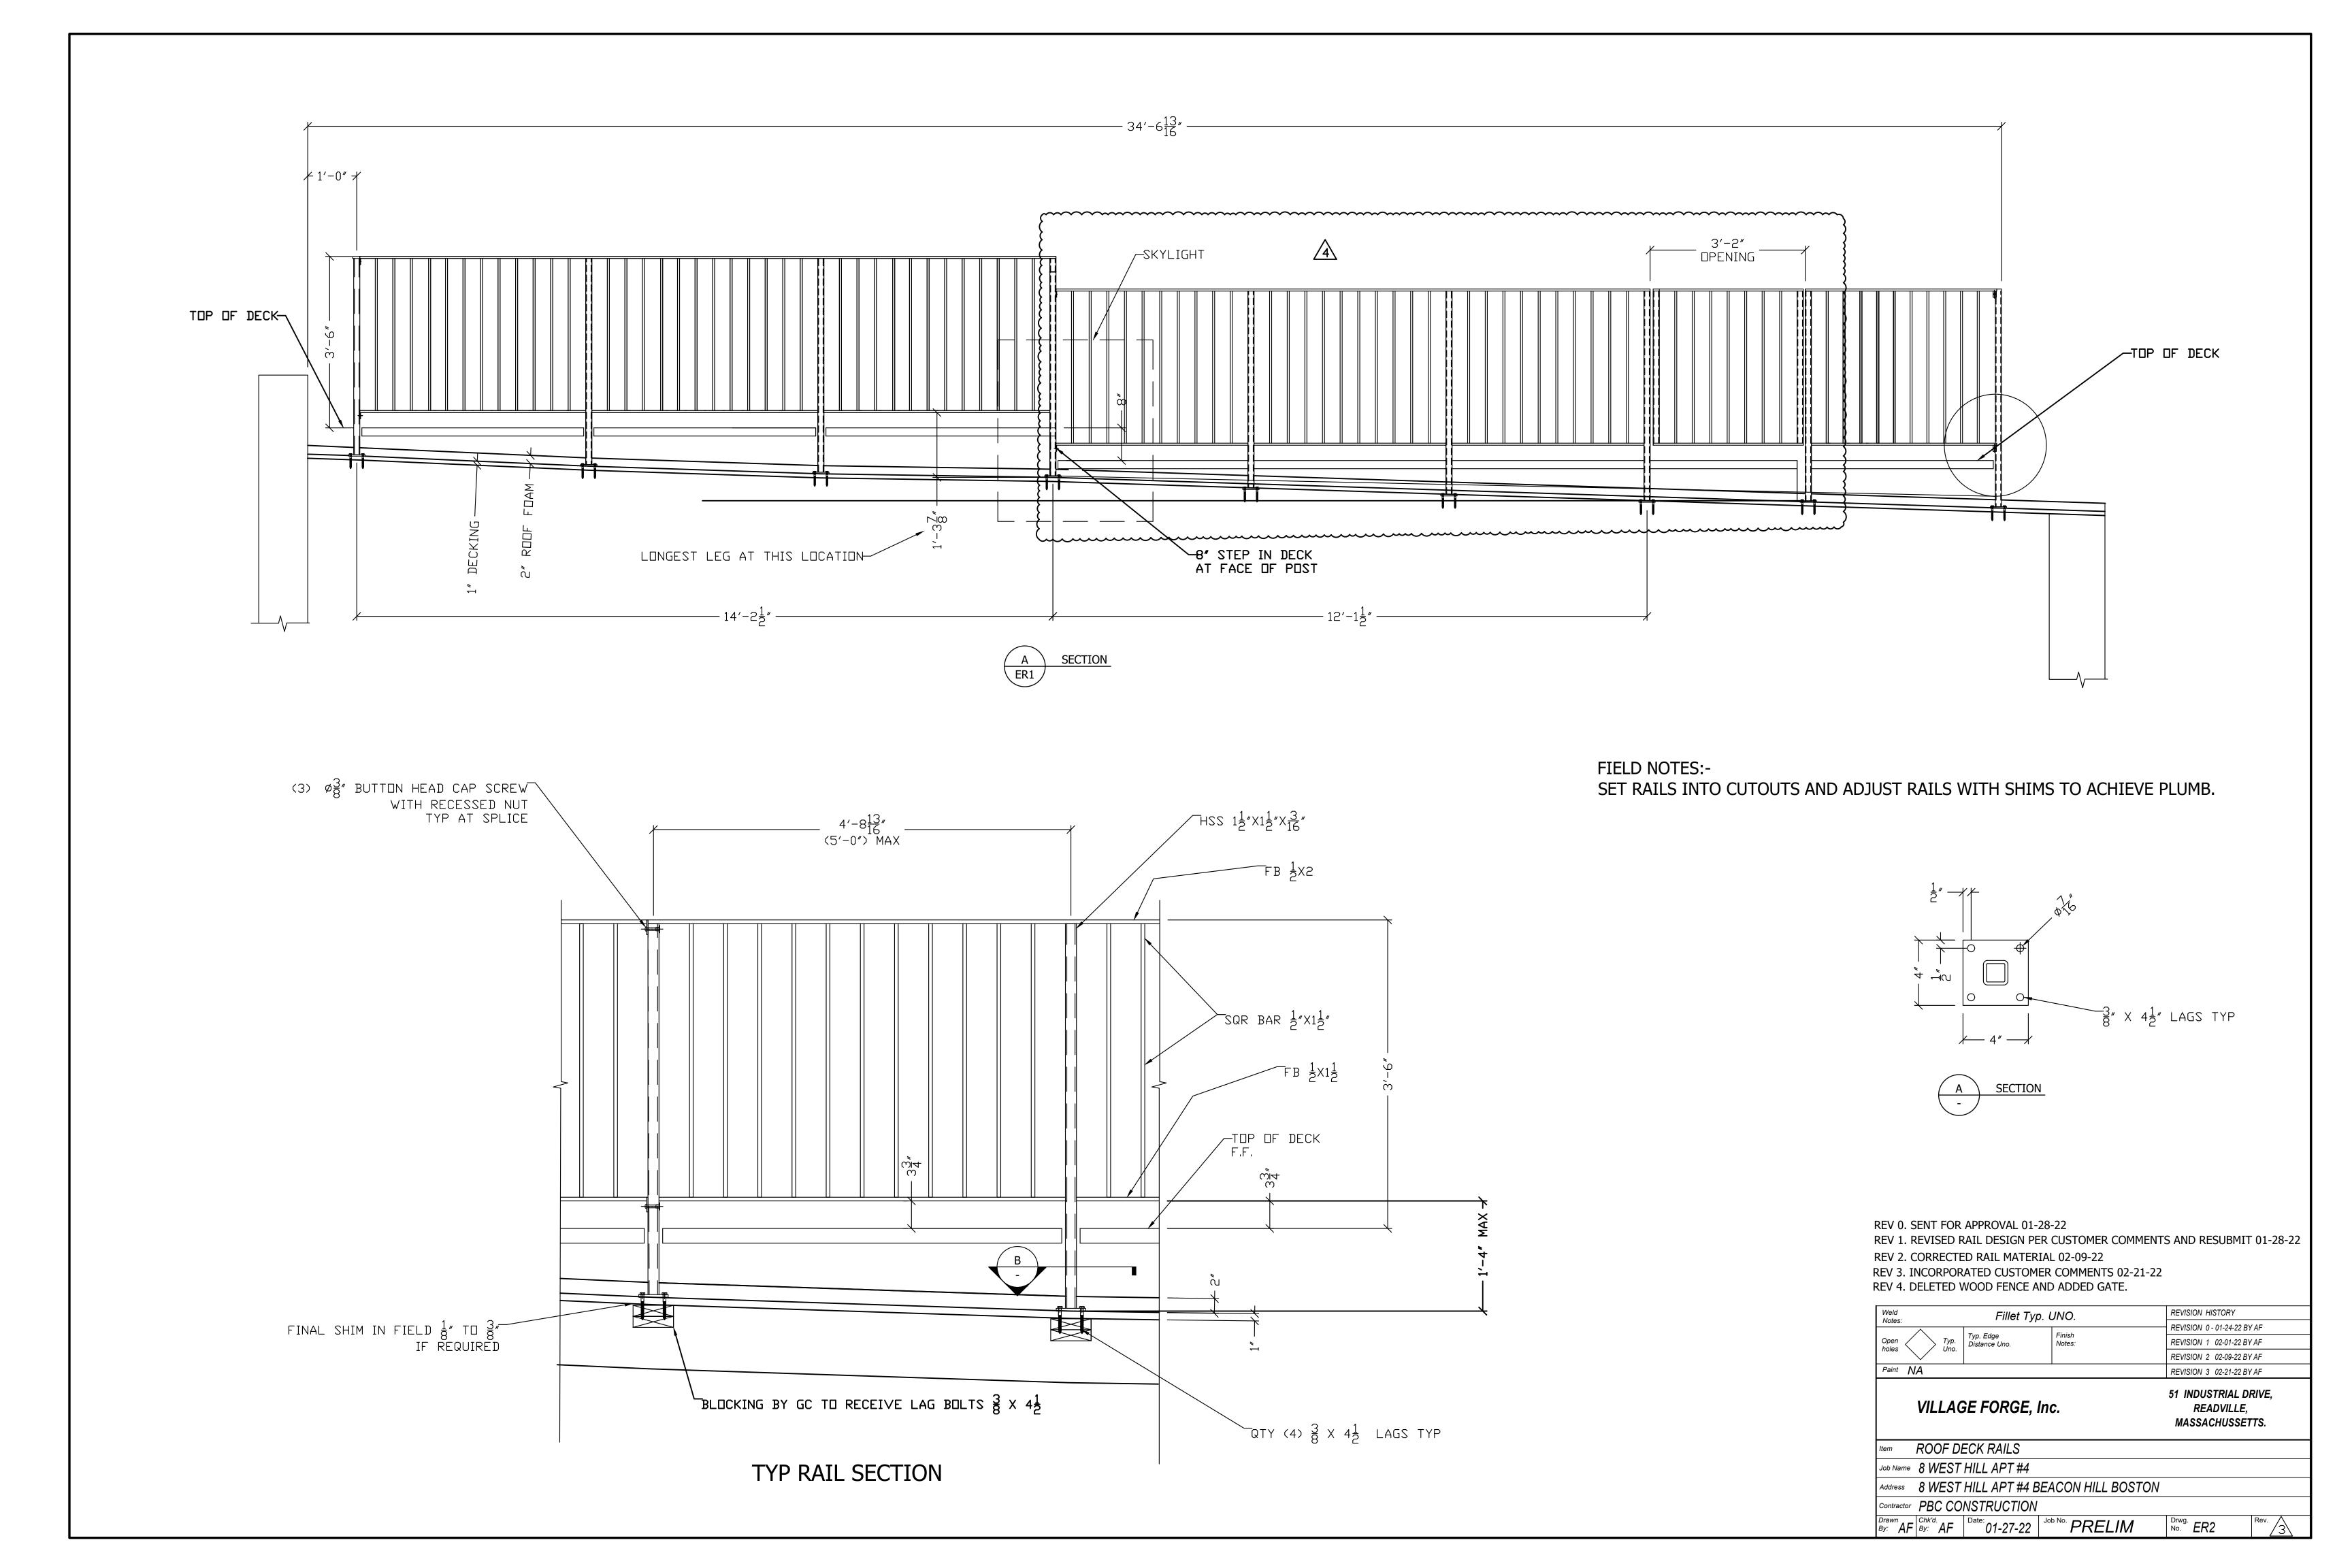

### FOR APPROVAL,

- 1. CUSTOMER TO CONFIRM ALL PLAN FIELD DIMENSIONS.
- 2. PLEASE CONFIRM THE DIMENSION FROM TOP OF DECK TO TOP OF WALL.

REV 0. FOR APPROVAL 02-14-22

| Weld<br>Notes:                                | FIIIET IVO LINO         |                            |                  |                         | REVISION HISTORY                                      |                |
|-----------------------------------------------|-------------------------|----------------------------|------------------|-------------------------|-------------------------------------------------------|----------------|
| Onon                                          | Ø 7 Typ. Uno.           | Typ. Edge<br>Distance Uno. | Finish<br>Notes: | SHOP PRIME<br>AND BLACK | REVISION 0                                            | 02-14-22 BY AF |
| Paint <b>/</b>                                | <i>IA</i>               |                            |                  |                         |                                                       |                |
| VILLAGE FORGE, Inc.                           |                         |                            |                  |                         | 51 INDUSTRIAL DRIVE,<br>READVILLE,<br>MASSACHUSSETTS. |                |
| Item                                          | ROOF DI                 | ECK RAILS DET              | AILS             |                         |                                                       |                |
| Job Name                                      | 8 WEST                  | HILL APT #4                |                  |                         |                                                       |                |
| Address 8 WEST HILL APT #4 BEACON HILL BOSTON |                         |                            |                  |                         |                                                       |                |
| Contractor                                    | PBC CO                  | NSTRUCTION                 |                  |                         |                                                       |                |
| Drawn<br>By: <b>AF</b>                        | Chk'd.<br>By: <b>AF</b> | Date: 02-14-22             | Job No. <b>P</b> | RELIM                   | Drwg.<br>No. 02                                       | Rev. PR        |