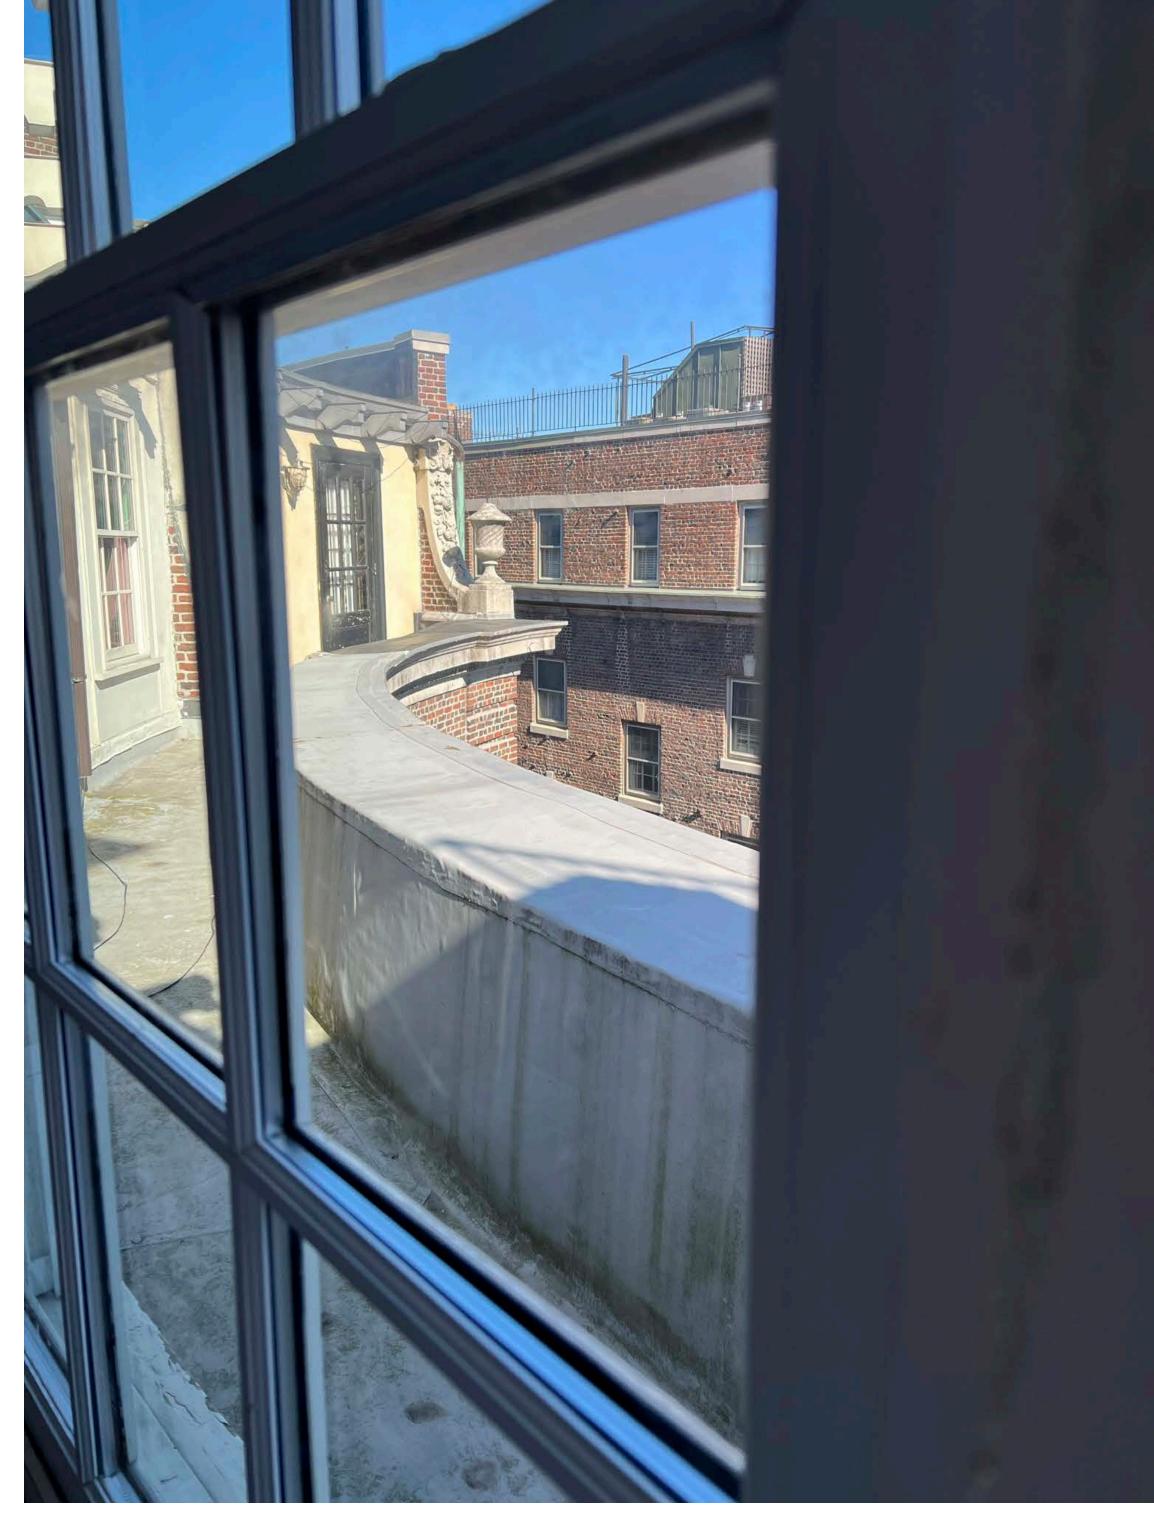

WEST HILL PLACE 5/19/2022

+/- 2-9 OF RAILING VISIBLITY

View from Storrow Drive

5/19/2022

Zoomed in view from Storrow Drive

5/19/2022

Front Elevation of 8 West Hill Place

5/23/2022

Rear Elevation of 8 West Hill Place

5/23/2022

This photograph was taken from a private way

BALCONY VIEW 5/19/2022

This photograph was taken from a private way

BALCONY VIEW 5/23/2022

This photograph was taken from a private way