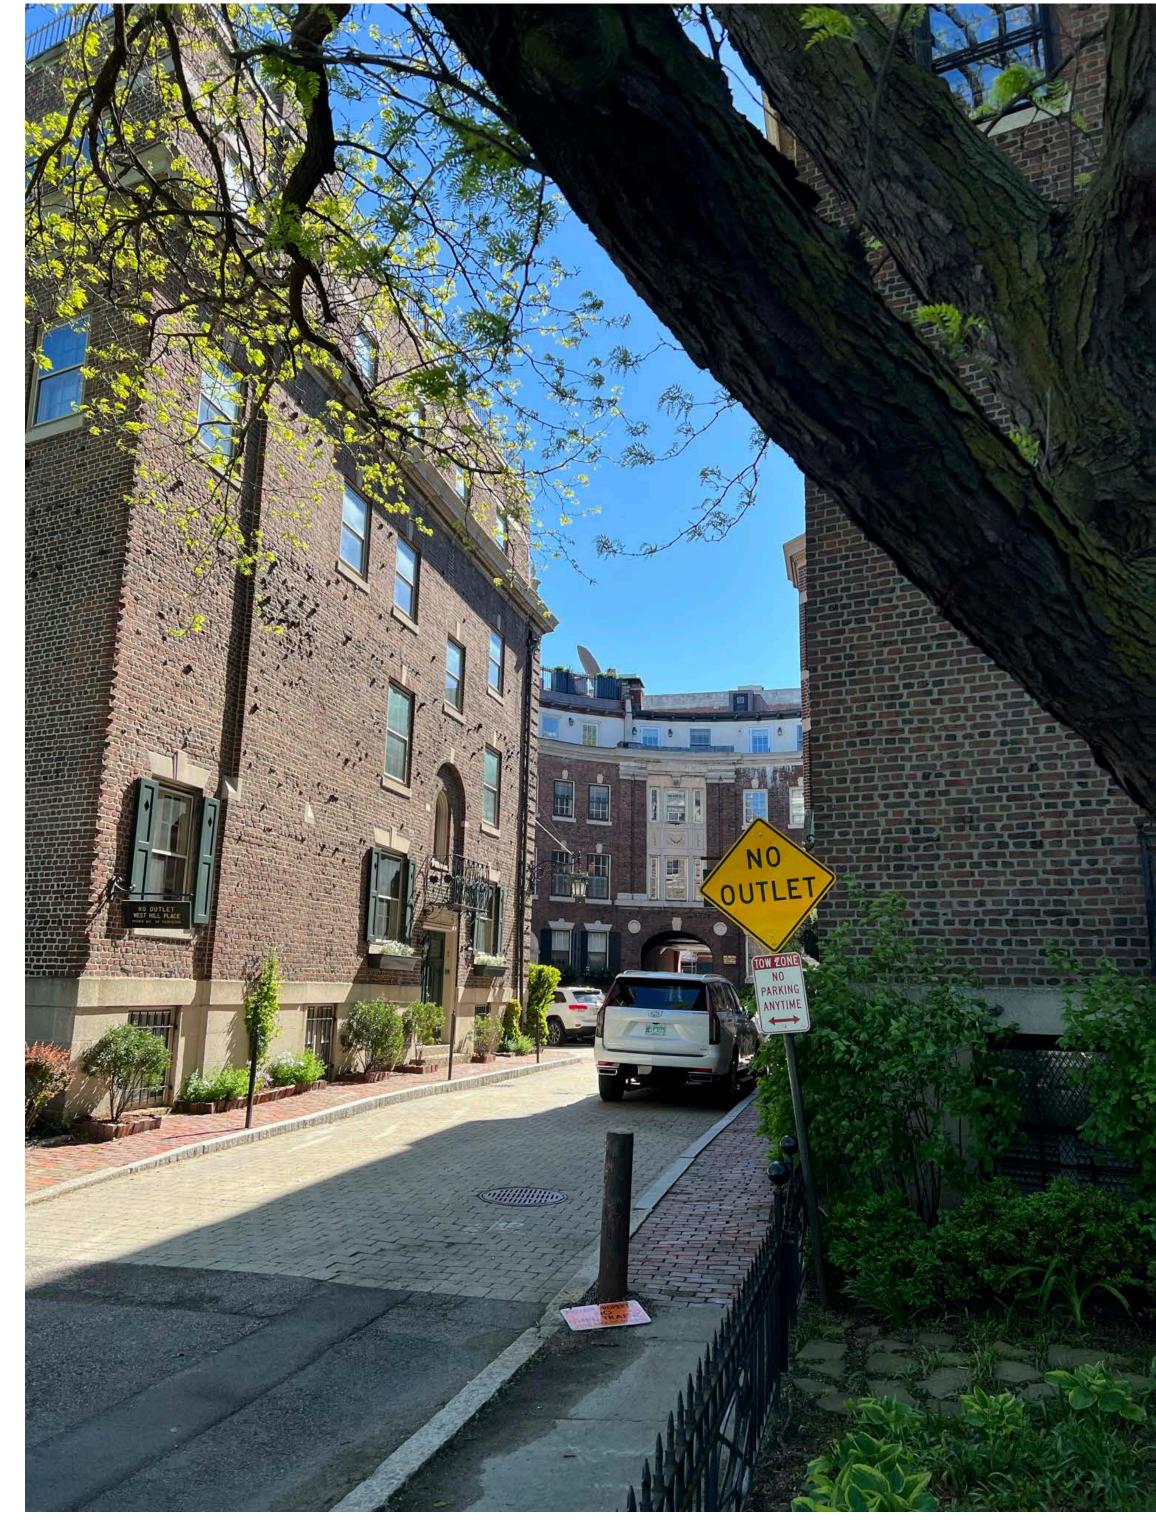

WEST HILL PLACE 5/19/2022

+/- 2-9 OF RAILING VISIBLITY

View from Storrow Drive

5/19/2022

Zoomed in view from Storrow Drive

5/19/2022

Front Elevation of 8 West Hill Place

5/23/2022