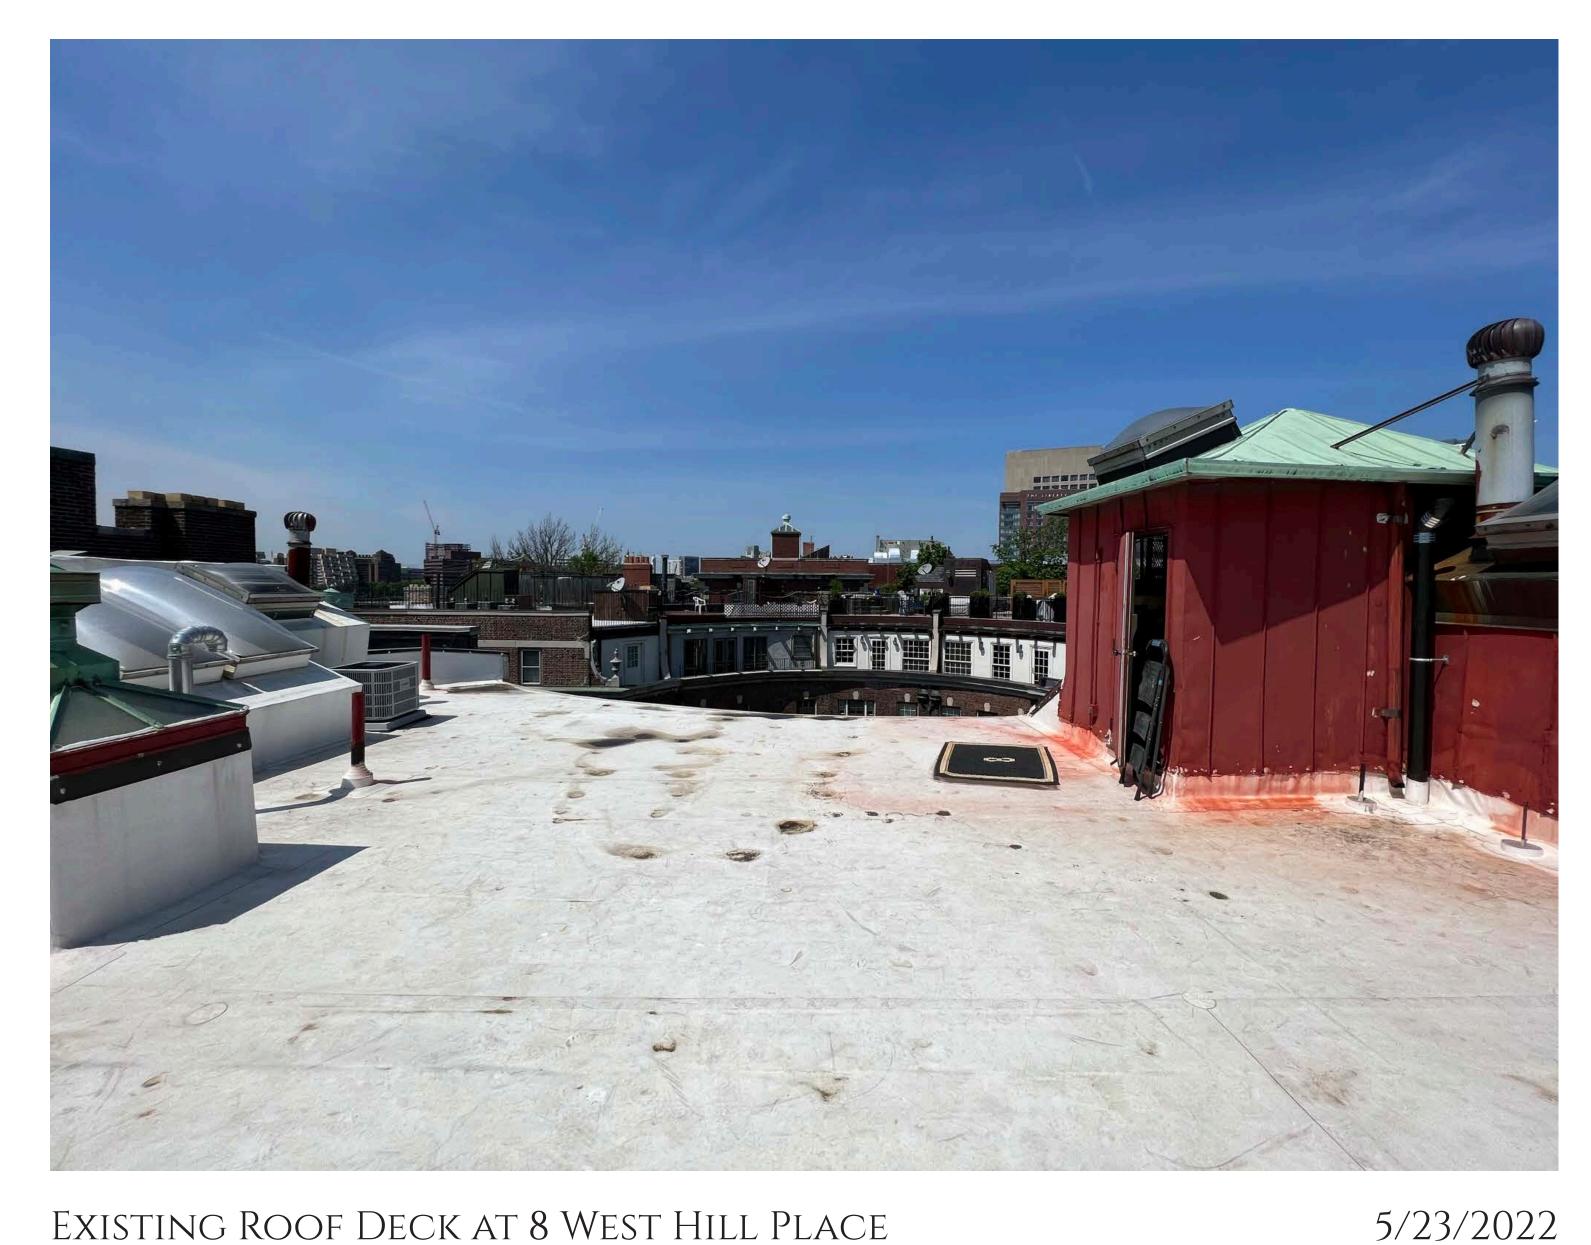

5/23/2022

Existing Photos

8 WEST HILL PLACE APT #4

5/19/2022

Existing Roof Deck at 8 West Hill Place

Existing Roof Deck at 8 West Hill Place

5/23/2022

This photograph was taken from a private way

8 WEST HILL PLACE APT #4

Existing Roof Deck at 8 West Hill Place

Existing Roof Deck at 8 West Hill Place

This photograph was taken from a private way

5/23/2022

PATRICK AHEARN

TYPICAL WEST HILL PLACE EXISTING EXTERIOR 5/23/2022 SCONCE