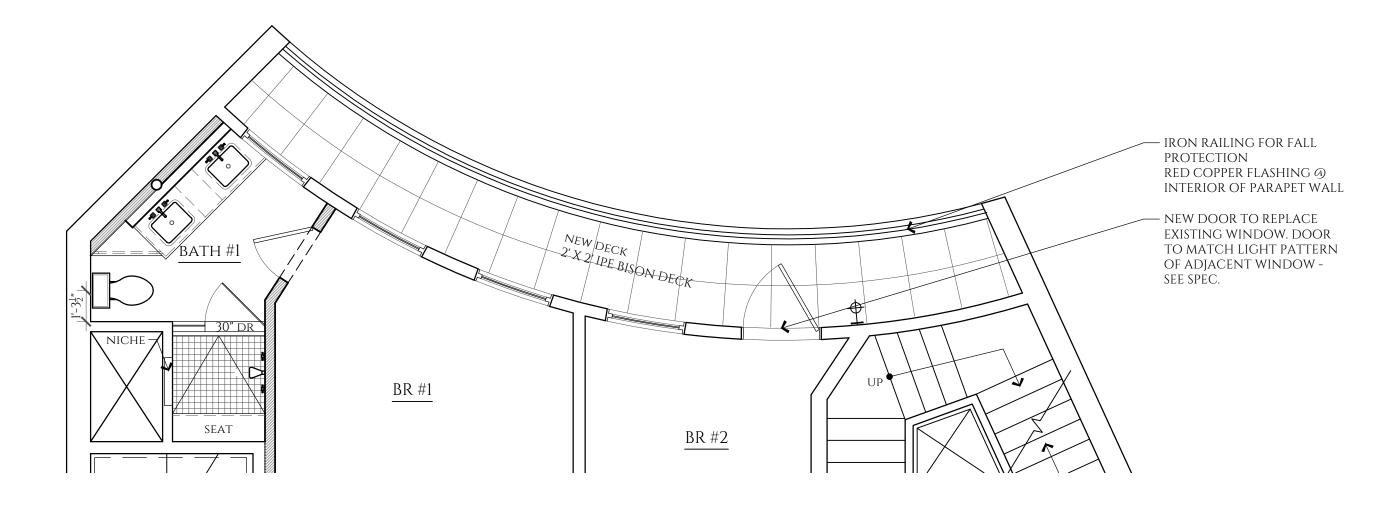

was taken from a private way

PATRICK AHEARN



BALCONY AND ROOF DECK RAILINGS AT WEST HILL PLACE This photograph was taken from a private way

5/23/2022

Existing Photos

8 WEST HILL PLACE APT #4

5/19/2022



Existing Roof Deck at 8 West Hill Place



Existing Roof Deck at 8 West Hill Place

5/23/2022

This photograph was taken from a private way

8 WEST HILL PLACE APT #4



Existing Roof Deck at 8 West Hill Place



Existing Roof Deck at 8 West Hill Place

This photograph was taken from a private way

5/23/2022

PATRICK AHEARN



TYPICAL WEST HILL PLACE EXISTING EXTERIOR 5/23/2022 SCONCE



TYPICAL WEST HILL PLACE EXISTING EXTERIOR 5/23/2022 SCONCE

This photograph was taken from a private way







PATRICK AHEARN ----- ARCHITECT

8 WEST HILL PLACE APT #4

Boston, Massachusetts

E1







PROPOSED FLOOR PLAN

SCALE 1/4"=1'-0"



PROPOSED ROOF PLAN

SCALE 1/4"=1'-0"

PATRICK AHEARN
—— ARCHITECT ——

8 WEST HILL PLACE APT #4
BOSTON, MASSACHUSETTS

Proposed Plans



TOP OF RAILING VISIBLE FROM PUBLIC WAY



FENCE SHOWN WITH OPACITY TO EXPRESS VIEW BEYOND



TOP OF CHIMNEY VISIBLE FROM PUBLIC WAY



PATRICK AHEARN ----- ARCHITECT -----

8 WEST HILL PLACE APT #4 Boston, Massachusetts

Roof deck drawings







### FOR APPROVAL,

- 1. CUSTOMER TO CONFIRM ALL PLAN FIELD DIMENSIONS.
- 2. PLEASE CONFIRM THE DIMENSION FROM TOP OF DECK TO TOP OF WALL.





REV 0. FOR APPROVAL 02-14-22

| Weld<br>Notes:                                | FIIIET IVO LINO         |                            |                  |                         | REVISION HISTORY