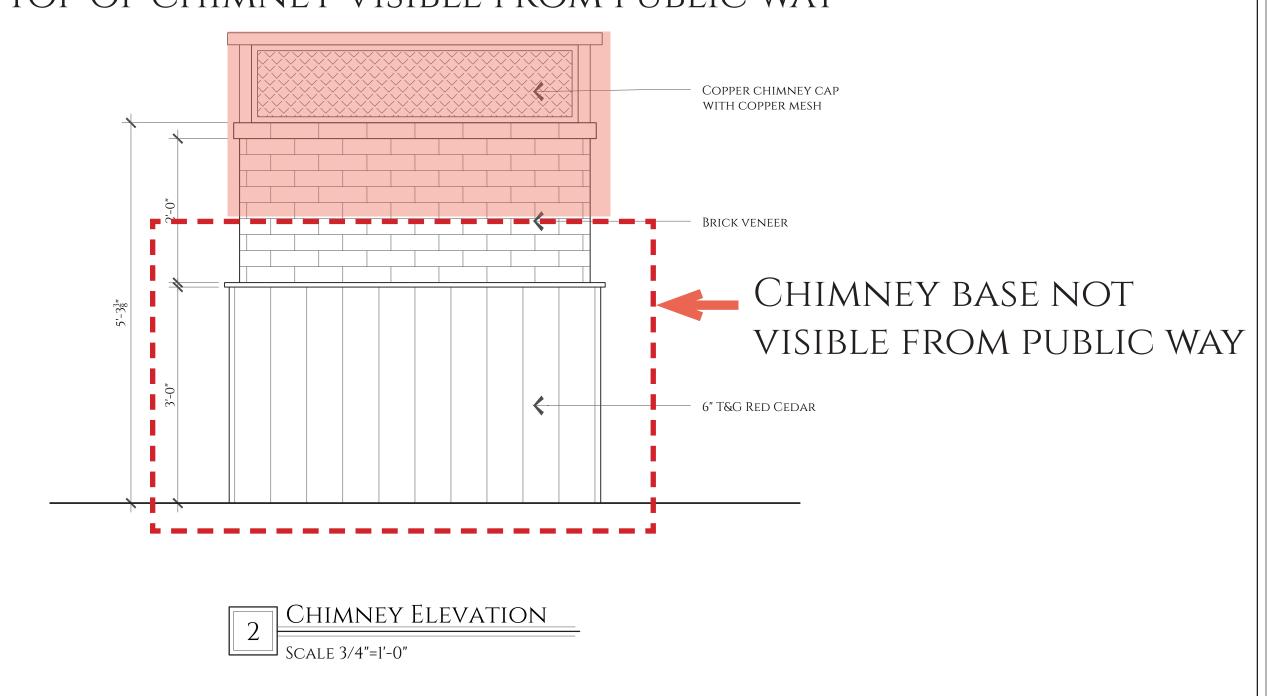

TOP OF CHIMNEY VISIBLE FROM PUBLIC WAY

PATRICK AHEARN ----- ARCHITECT -----

8 WEST HILL PLACE APT #4 Boston, Massachusetts

Roof deck drawings