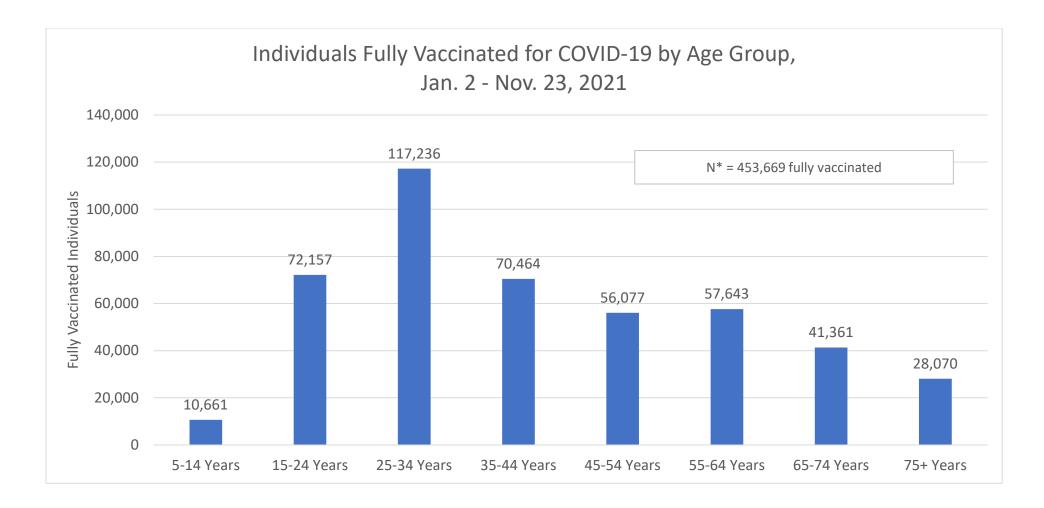

<sup>\*</sup> Total number of individuals receiving their final dose in the 10-week period.

<sup>\*</sup> Varies from Total N of Individuals with At Least 1 Dose (526,809) due to missing age data for 5 individuals.