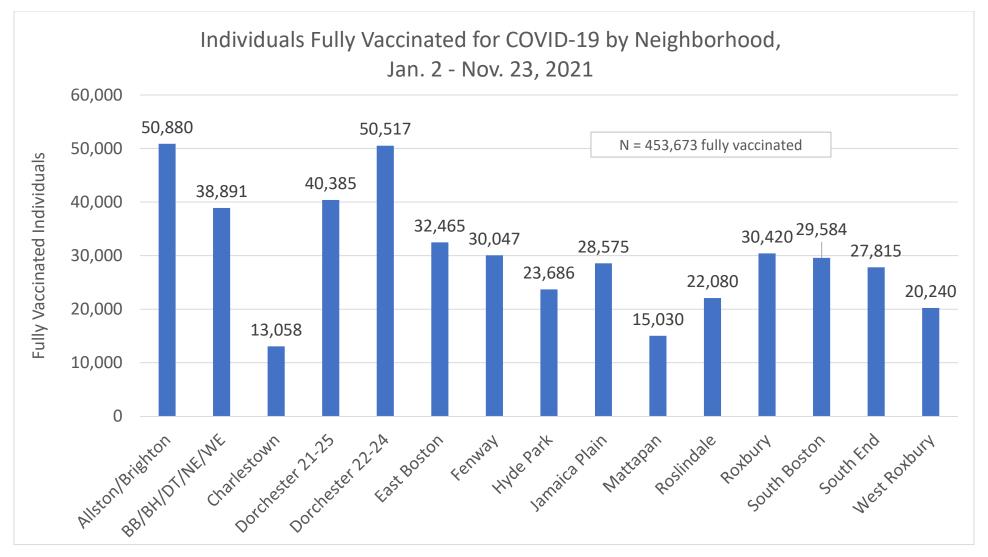

## Boston Residents with At Least 1 COVID-19 Vaccine Dose, Partially Vaccinated, and Fully Vaccinated, Dec. 15, 2020 - Nov. 23, 2021

|                                   | Number of<br>Boston<br>Residents | Percentage of Boston<br>Total Population* |
|-----------------------------------|----------------------------------|-------------------------------------------|
| At Least 1 Dose <sup>1</sup>      | 526,809                          | 77.5%                                     |
| Partially Vaccinated <sup>2</sup> | 73,136                           | 10.8%                                     |
| Fully Vaccinated <sup>3</sup>     | 453,673                          | 66.8%                                     |