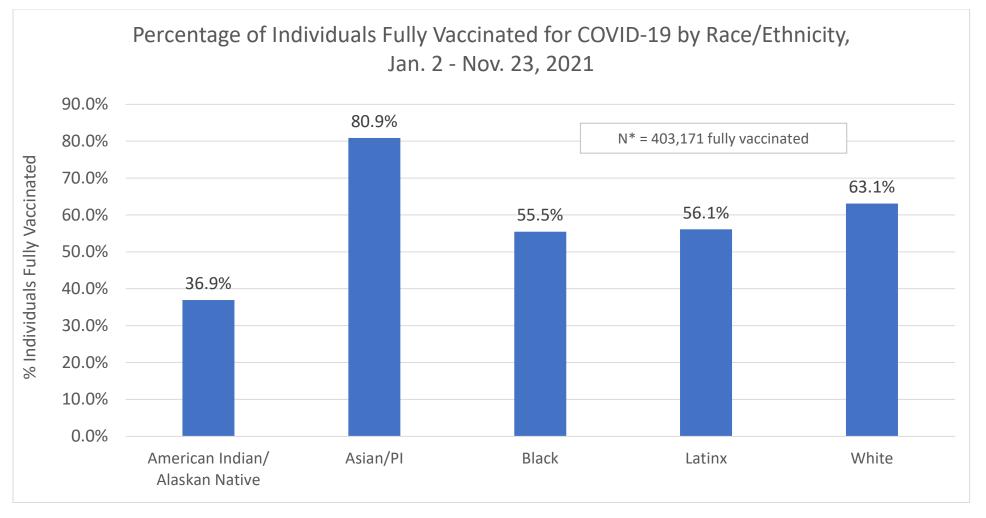

Asian/PI = Asian, Native Hawaiian, and Pacific Islander

Asian/PI = Asian, Native Hawaiian, and Pacific Islander

Percentage of overall Boston population fully vaccinated = 66.8%.

<sup>\*</sup> Varies from Total N of Fully Vaccinated Individuals (453,673) because data for residents who identify as Multiracial, Other, or Unknown are not included in this chart due to lack of comparable population data.