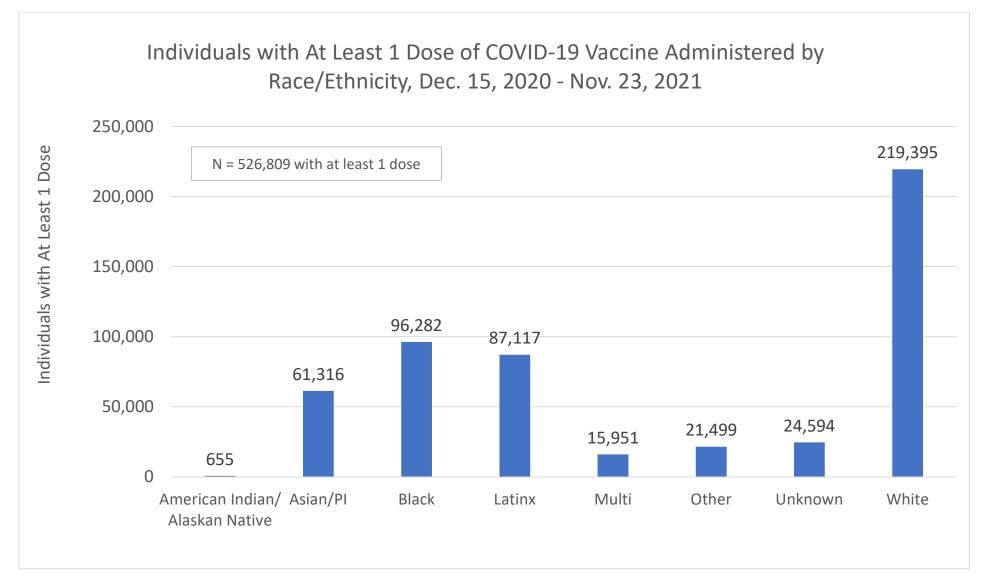

Percentage of overall Boston population with at least 1 dose = 77.5%.

<sup>\*</sup> Varies from Total N of Fully Vaccinated Individuals (453,673) due to missing age data for 4 individuals.

<sup>\*</sup> Varies from Total N of Fully Vaccinated Individuals (453,673) due to missing age data for 4 individuals.

<sup>\*</sup> Varies from Total N of Individuals with At Least 1 Dose (526,809) because data for residents who identify as Multiracial, Other, or Unknown are not included in this chart due to lack of comparable population data.