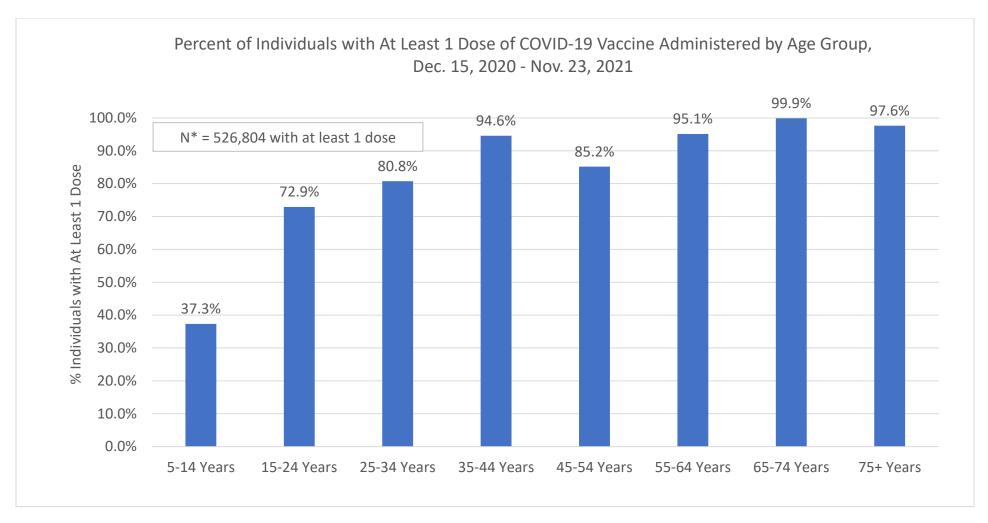

<sup>\*</sup> Varies from Total N of Individuals with At Least 1 Dose (526,809) due to missing age data for 5 individuals.

In accordance with CDC practices, BPHC has capped the percent of population coverage metrics at 99.9%. These metrics could be greater than 99.9% for multiple reasons, including census denominator data not including all individuals that currently reside in the county (e.g., part time residents) or potential data reporting errors. Estimates may change as new data are made available.