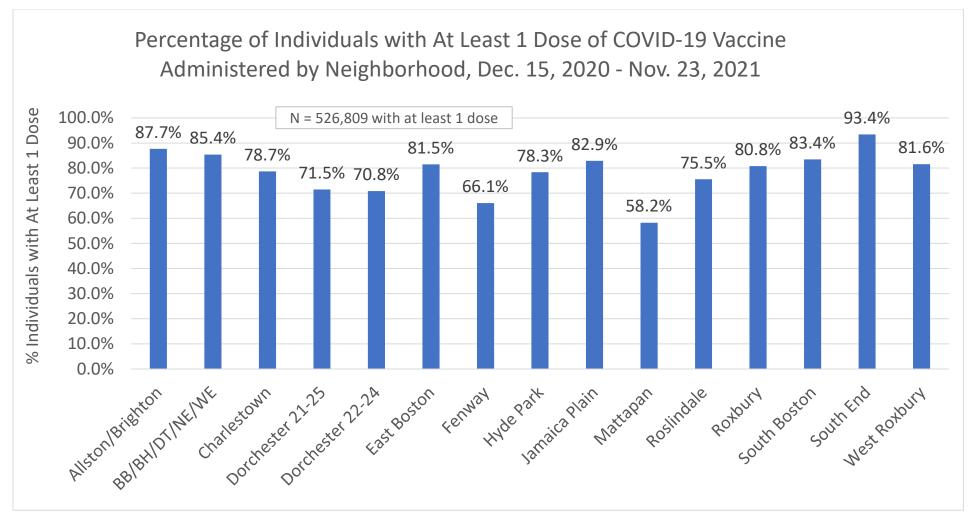

Percentage of overall Boston population with at least 1 dose = 77.5%.

<sup>\*</sup> Varies from Total N of Fully Vaccinated Individuals (453,673) due to missing age data for 4 individuals.

<sup>\*</sup> Varies from Total N of Fully Vaccinated Individuals (453,673) due to missing age data for 4 individuals.