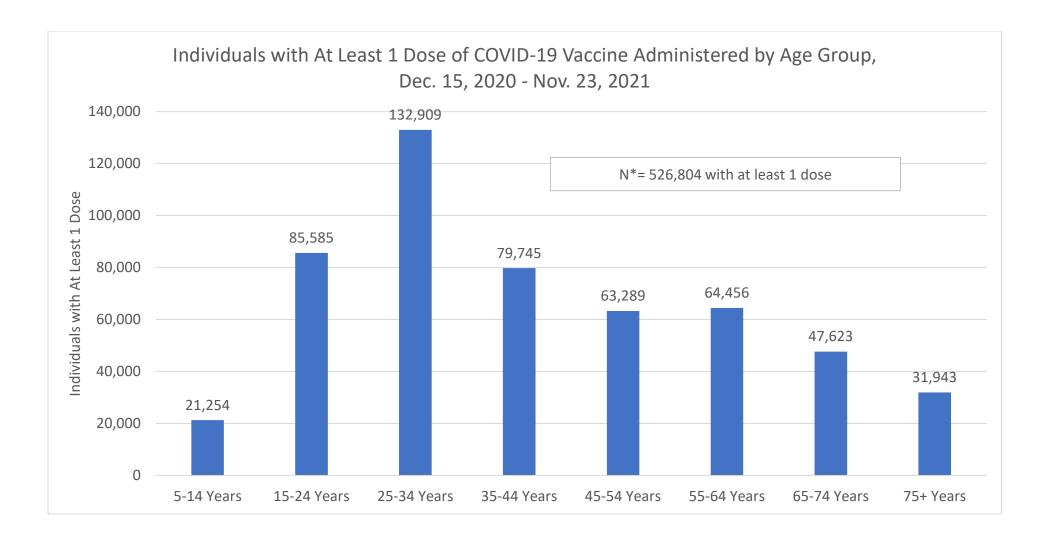

<sup>\*</sup> Total number of individuals receiving their final dose in the 10-week period.

<sup>\*</sup> Varies from Total N of Individuals with At Least 1 Dose (526,809) due to missing age data for 5 individuals.