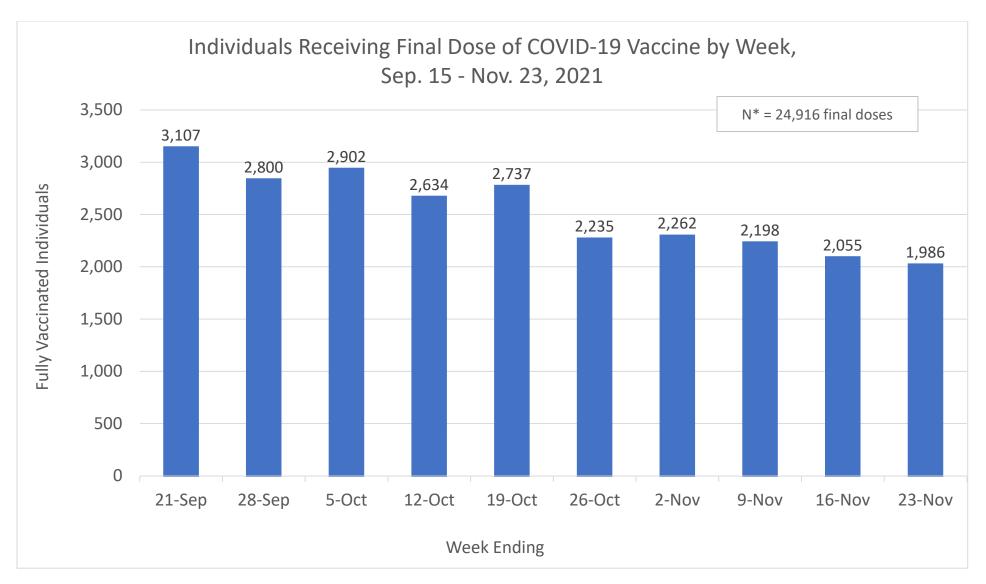

<sup>\*</sup> Total number of individuals receiving their final dose in the 10-week period.

<sup>\*</sup> Varies from Total N of Individuals with At Least 1 Dose (526,809) due to missing age data for 5 individuals.