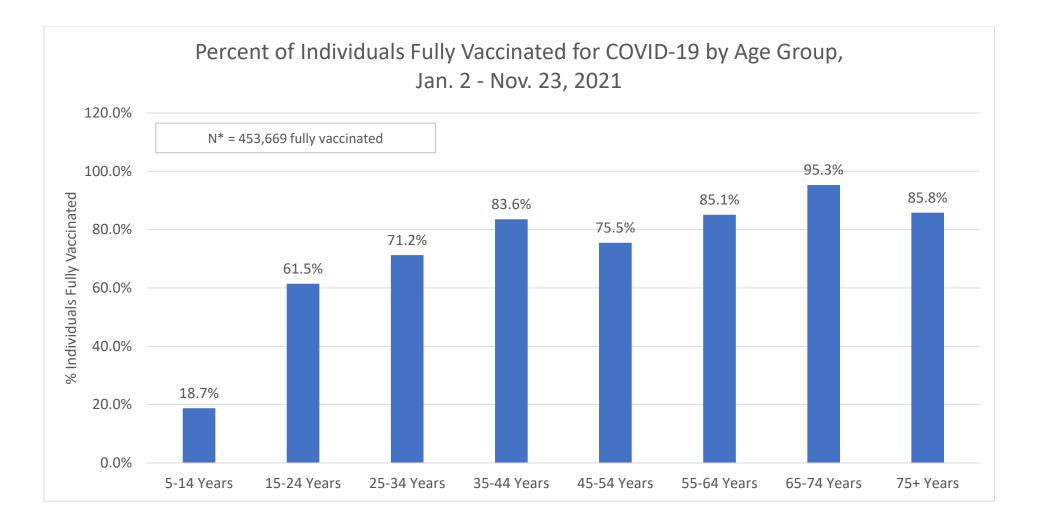

<sup>\*</sup> Varies from Total N of Individuals with At Least 1 Dose (526,809) due to missing age data for 5 individuals.

In accordance with CDC practices, BPHC has capped the percent of population coverage metrics at 99.9%. These metrics could be greater than 99.9% for multiple reasons, including census denominator data not including all individuals that currently reside in the county (e.g., part time residents) or potential data reporting errors. Estimates may change as new data are made available.