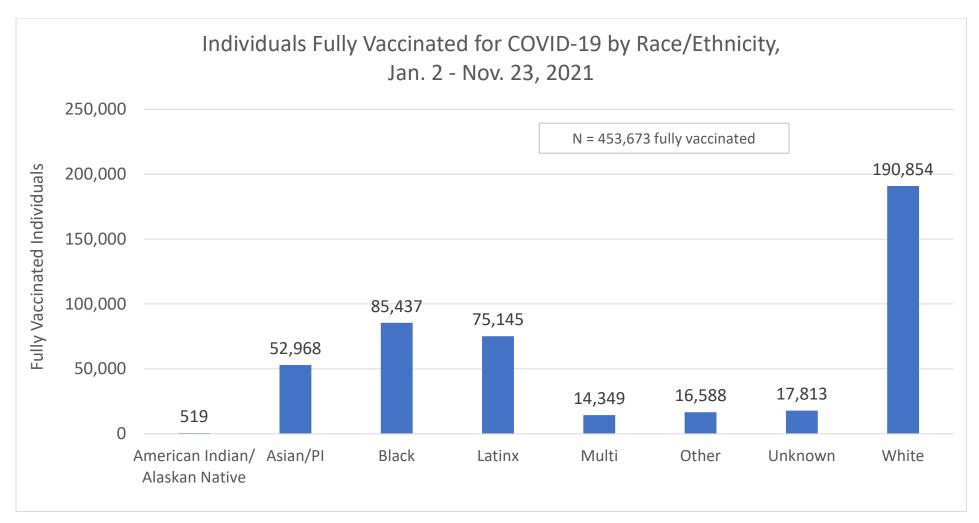

<sup>\*</sup> Varies from Total N of Individuals with At Least 1 Dose (526,809) because data for residents who identify as Multiracial, Other, or Unknown are not included in this chart due to lack of comparable population data.