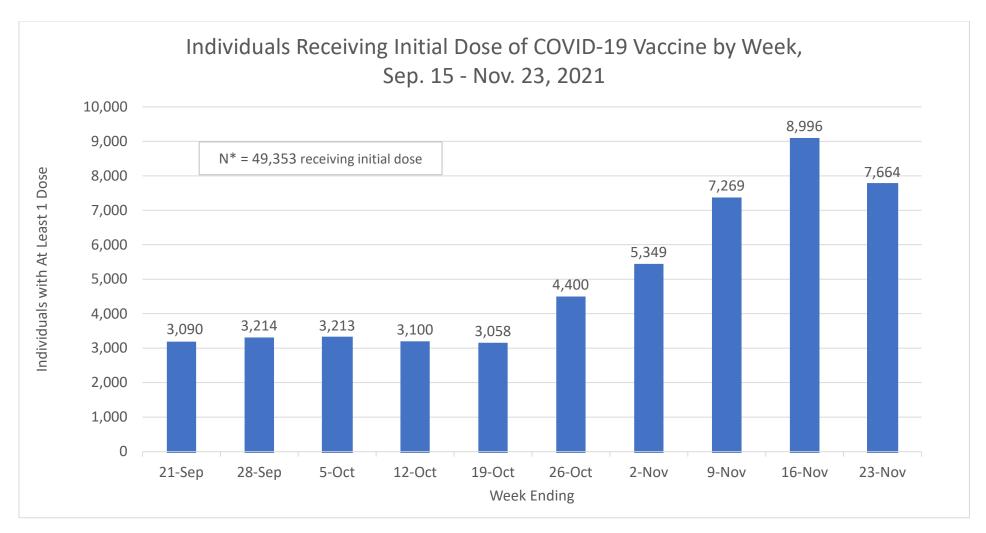

<sup>\*</sup> Total number of individuals receiving their initial dose in the 10-week period.

 $\underline{\textbf{Data Source}} : \textbf{Massachusetts Department of Public Health, Massachusetts Immunization Information System}$ 