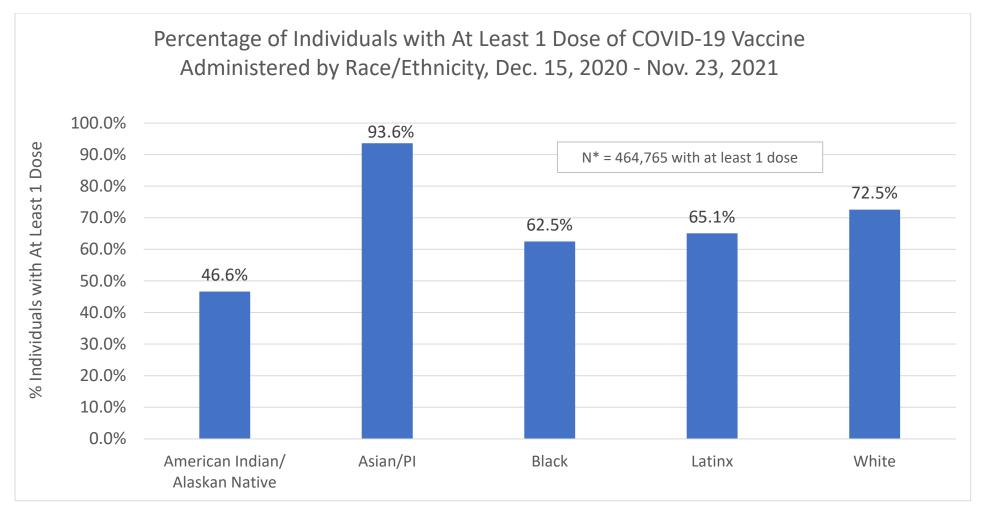

Percentage of overall Boston population fully vaccinated = 66.8%.

Asian/PI = Asian, Native Hawaiian, and Pacific Islander

Asian/PI = Asian, Native Hawaiian, and Pacific Islander

Percentage of overall Boston population with at least 1 dose = 77.5%.

Asian/PI = Asian, Native Hawaiian, and Pacific Islander

Asian/PI = Asian, Native Hawaiian, and Pacific Islander

Percentage of overall Boston population fully vaccinated = 66.8%.

<sup>\*</sup> Varies from Total N of Fully Vaccinated Individuals (453,673) because data for residents who identify as Multiracial, Other, or Unknown are not included in this chart due to lack of comparable population data.