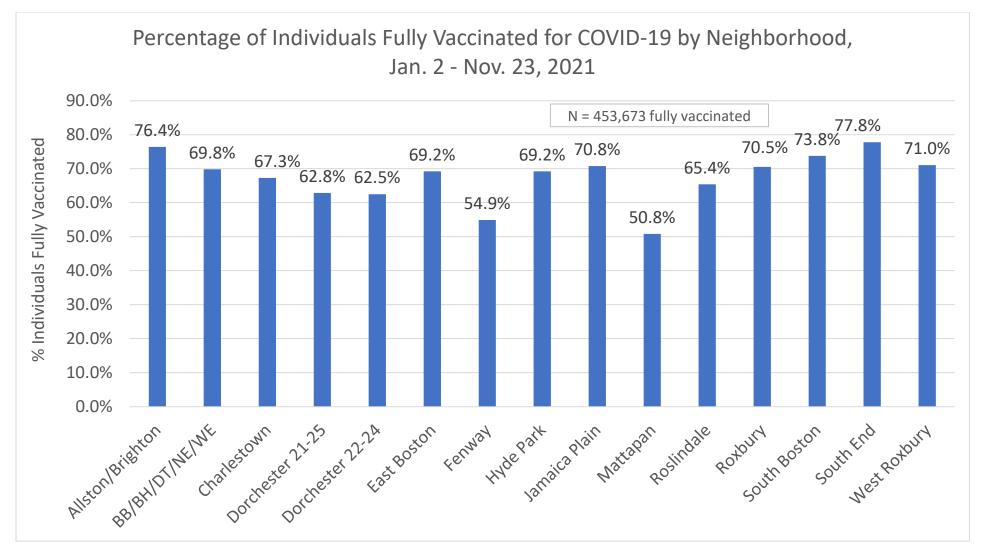

## Boston Residents with At Least 1 COVID-19 Vaccine Dose, Partially Vaccinated, and Fully Vaccinated, Dec. 15, 2020 - Nov. 23, 2021

|                                   | Number of<br>Boston<br>Residents | Percentage of Boston<br>Total Population* |
|-----------------------------------|----------------------------------|-------------------------------------------|
| At Least 1 Dose <sup>1</sup>      | 526,809                          | 77.5%                                     |
| Partially Vaccinated <sup>2</sup> | 73,136                           | 10.8%                                     |
| Fully Vaccinated <sup>3</sup>     | 453,673                          | 66.8%                                     |