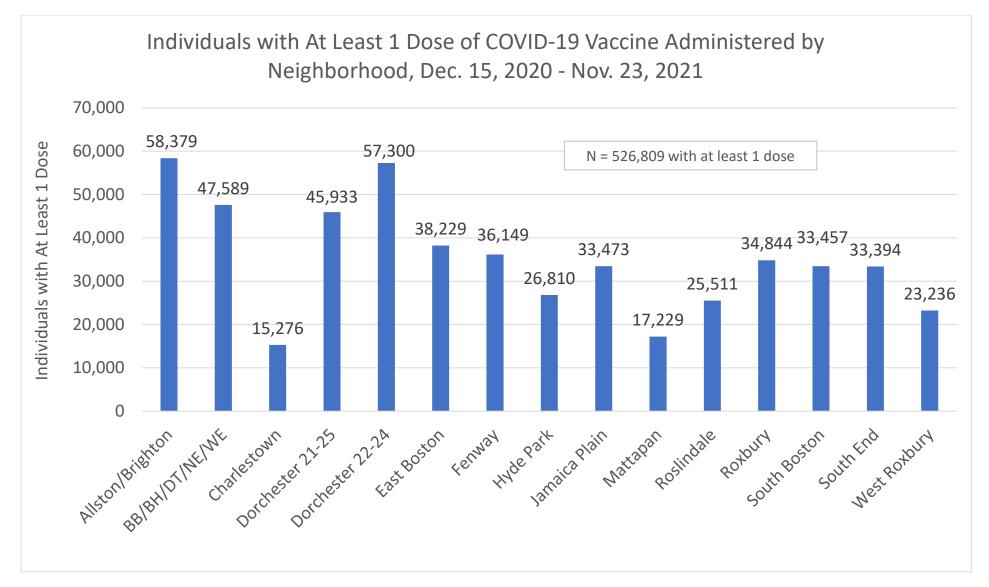

<sup>\*</sup> Total number of individuals receiving their final dose in the 10-week period.

<sup>\*</sup> Varies from Total N of Individuals with At Least 1 Dose (526,809) due to missing age data for 5 individuals.

<sup>\*</sup> Varies from Total N of Individuals with At Least 1 Dose (526,809) due to missing age data for 5 individuals.

In accordance with CDC practices, BPHC has capped the percent of population coverage metrics at 99.9%. These metrics could be greater than 99.9% for multiple reasons, including census denominator data not including all individuals that currently reside in the county (e.g., part time residents) or potential data reporting errors. Estimates may change as new data are made available.