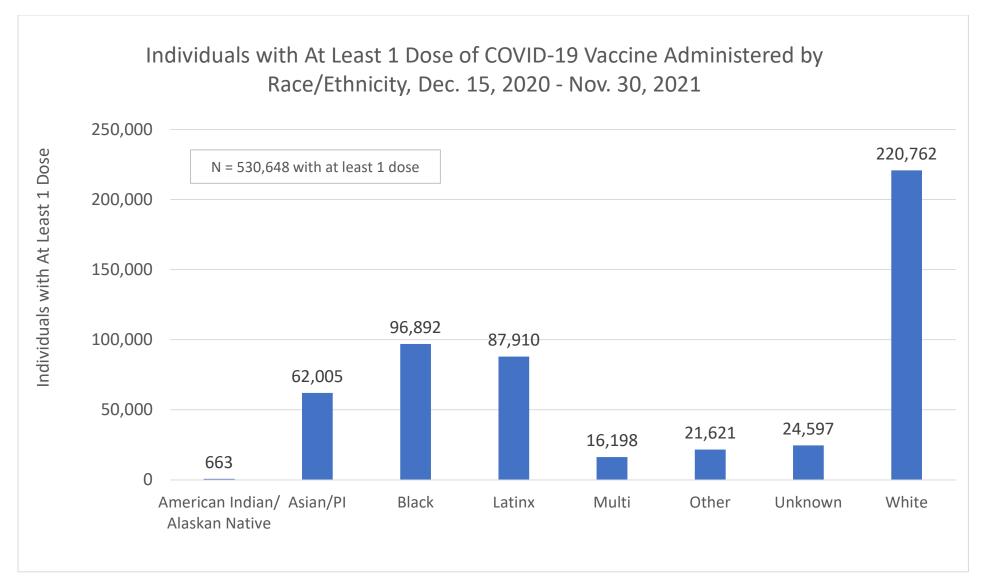

Percentage of overall Boston population fully vaccinated = 67.1%.

Percentage of overall Boston population with at least 1 dose = 78.1%.

<sup>\*</sup> Varies from Total N of Individuals with At Least 1 Dose (530,648) because data for residents who identify as Multiracial, Other, or Unknown are not included in this chart due to lack of comparable population data.