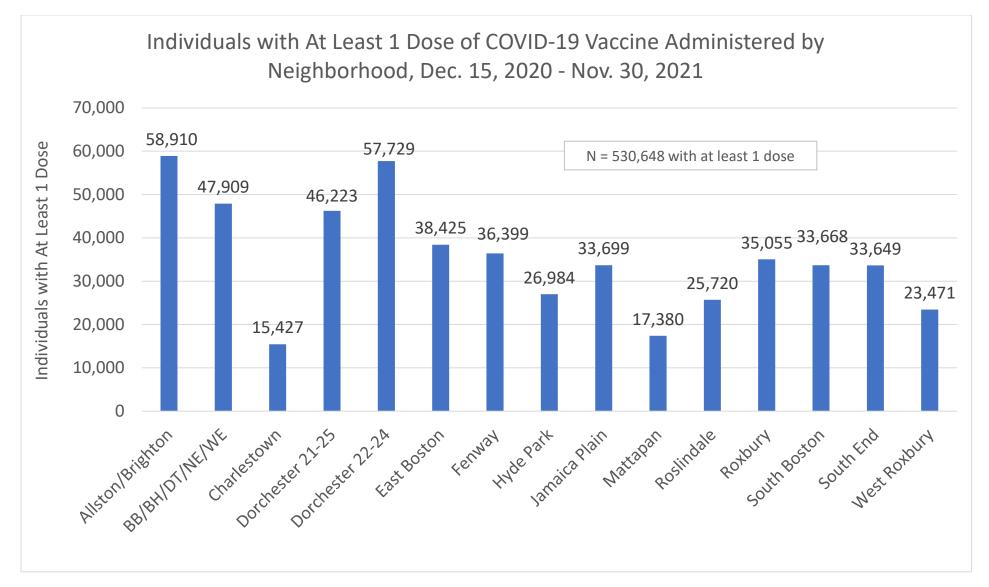

Percentage of overall Boston population fully vaccinated = 67.1%.

Percentage of overall Boston population with at least 1 dose = 78.1%.

<sup>\*</sup> Varies from Total N of Individuals with At Least 1 Dose (530,648) because data for residents who identify as Multiracial, Other, or Unknown are not included in this chart due to lack of comparable population data.