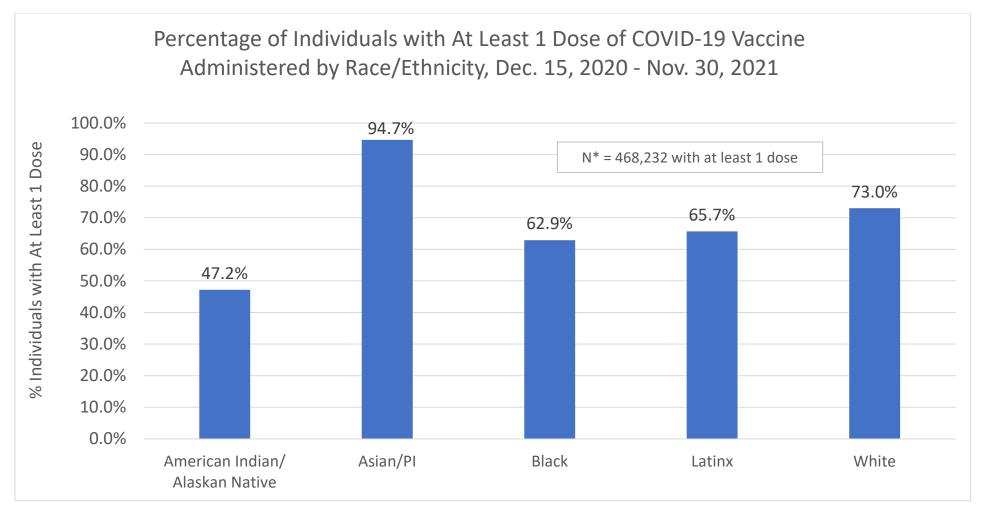

Percentage of overall Boston population fully vaccinated = 67.1%.

<sup>\*</sup> Varies from Total N of Fully Vaccinated Individuals (456,043) because data for residents who identify as Multiracial, Other, or Unknown are not included in this chart due to lack of comparable population data.