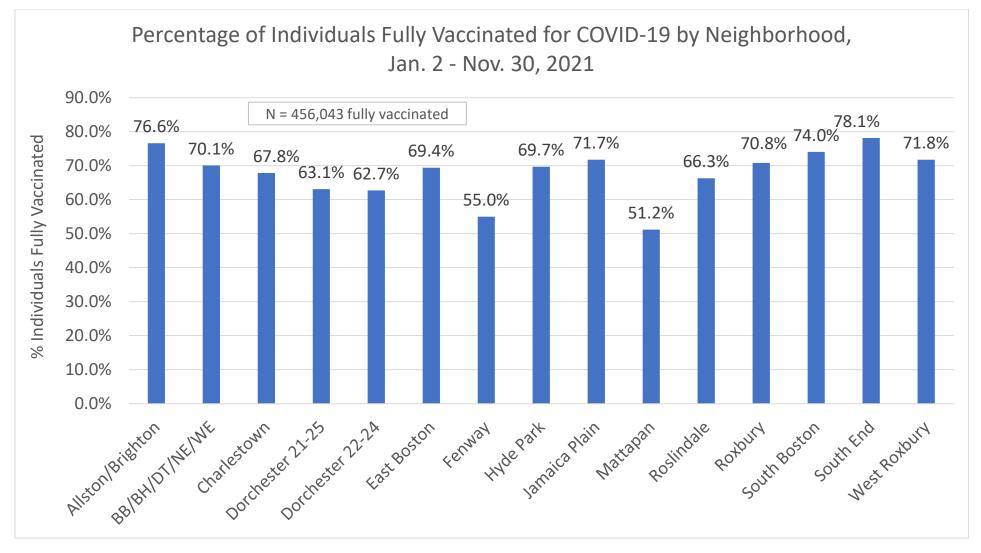

## Boston Residents with At Least 1 COVID-19 Vaccine Dose, Partially Vaccinated, and Fully Vaccinated, Dec. 15, 2020 - Nov. 30, 2021

|                                   | Number of<br>Boston<br>Residents | Percentage of Boston<br>Total Population* |
|-----------------------------------|----------------------------------|-------------------------------------------|
| At Least 1 Dose <sup>1</sup>      | 530,648                          | 78.1%                                     |
| Partially Vaccinated <sup>2</sup> | 74,605                           | 11.0%                                     |
| Fully Vaccinated <sup>3</sup>     | 456,043                          | 67.1%                                     |