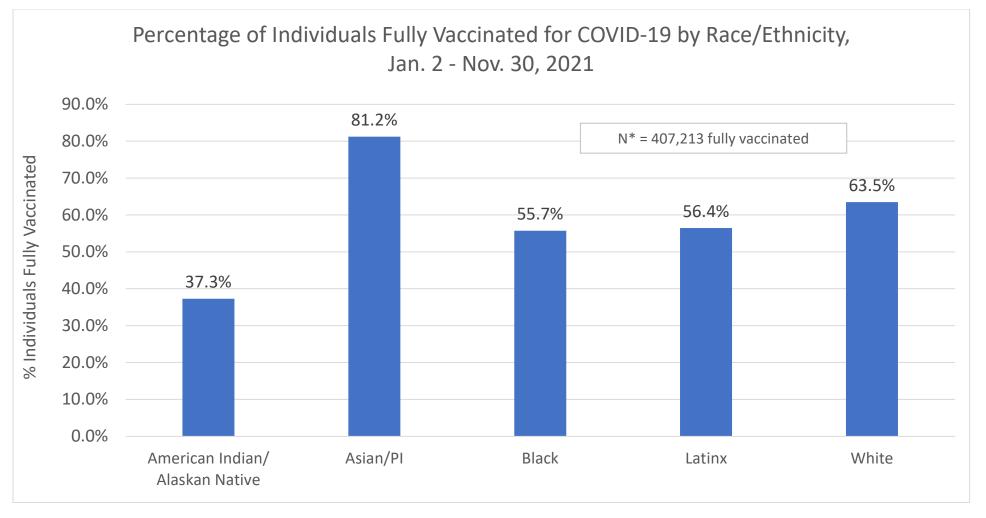

Percentage of overall Boston population fully vaccinated = 67.1%.

<sup>\*</sup> Varies from Total N of Fully Vaccinated Individuals (456,043) because data for residents who identify as Multiracial, Other, or Unknown are not included in this chart due to lack of comparable population data.