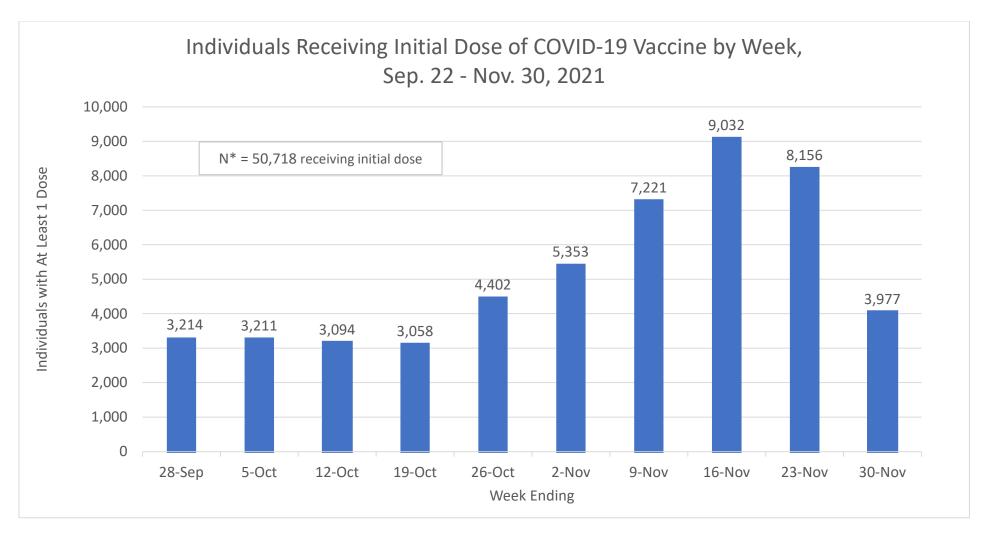

## Week to Week Comparison: Boston Residents with At Least 1 Dose and Fully Vaccinated for COVID-19, Nov. 17 - Nov. 30, 2021

|                               | Number of Bos   | Percent         |        |
|-------------------------------|-----------------|-----------------|--------|
|                               | Nov. 17-Nov. 23 | Nov. 24-Nov. 30 | Change |
| At Least 1 Dose <sup>1</sup>  | 8,156           | 3,977           | -51%   |
| Fully Vaccinated <sup>3</sup> | 2,184           | 2,689           | +23%   |

<sup>\*</sup> Total number of individuals receiving their initial dose in the 10-week period.

<sup>\*</sup> Total number of individuals receiving their final dose in the 10-week period.

<sup>\*</sup> Varies from Total N of Individuals with At Least 1 Dose (530,648) due to missing age data for 6 individuals.