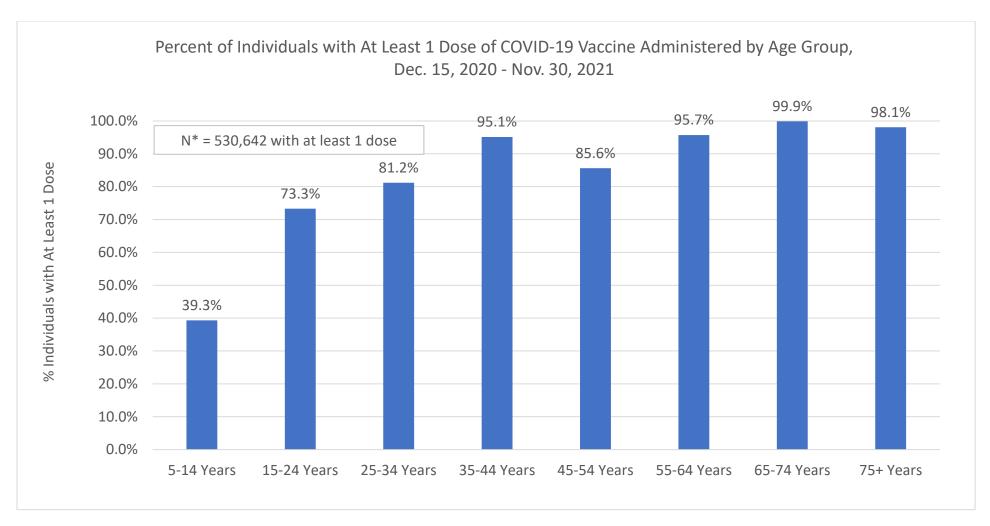

<sup>\*</sup> Varies from Total N of Individuals with At Least 1 Dose (530,648) due to missing age data for 6 individuals.

In accordance with CDC practices, BPHC has capped the percent of population coverage metrics at 99.9%. These metrics could be greater than 99.9% for multiple reasons, including census denominator data not including all individuals that currently reside in the county (e.g., part time residents) or potential data reporting errors. Estimates may change as new data are made available.