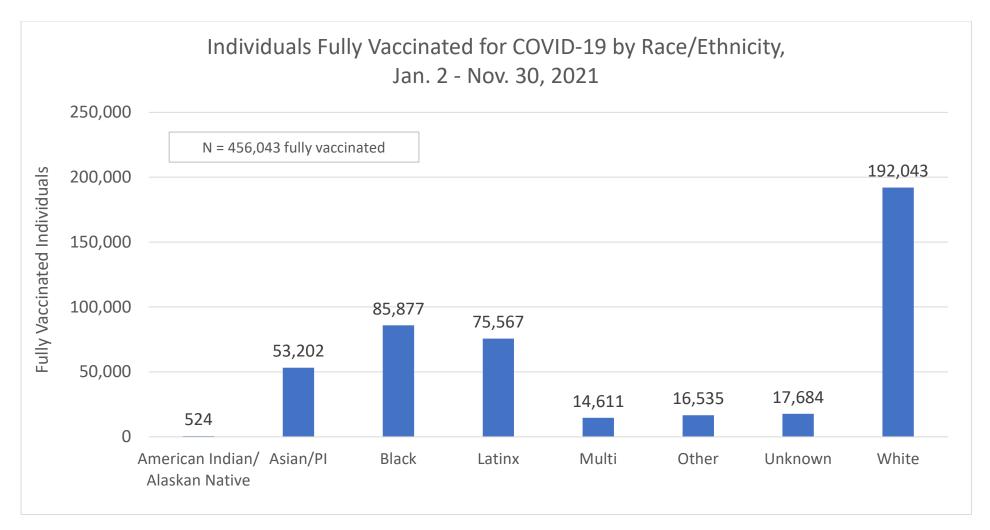

Percentage of overall Boston population fully vaccinated = 67.1%.

<sup>\*</sup> Varies from Total N of Fully Vaccinated Individuals (456,043) because data for residents who identify as Multiracial, Other, or Unknown are not included in this chart due to lack of comparable population data.