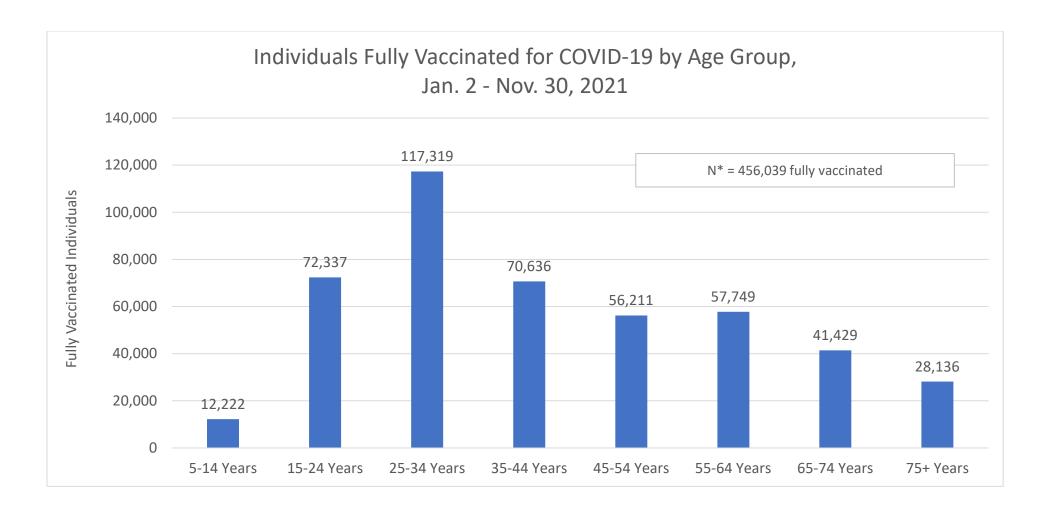

<sup>\*</sup> Total number of individuals receiving their initial dose in the 10-week period.

<sup>\*</sup> Total number of individuals receiving their final dose in the 10-week period.

<sup>\*</sup> Varies from Total N of Individuals with At Least 1 Dose (530,648) due to missing age data for 6 individuals.