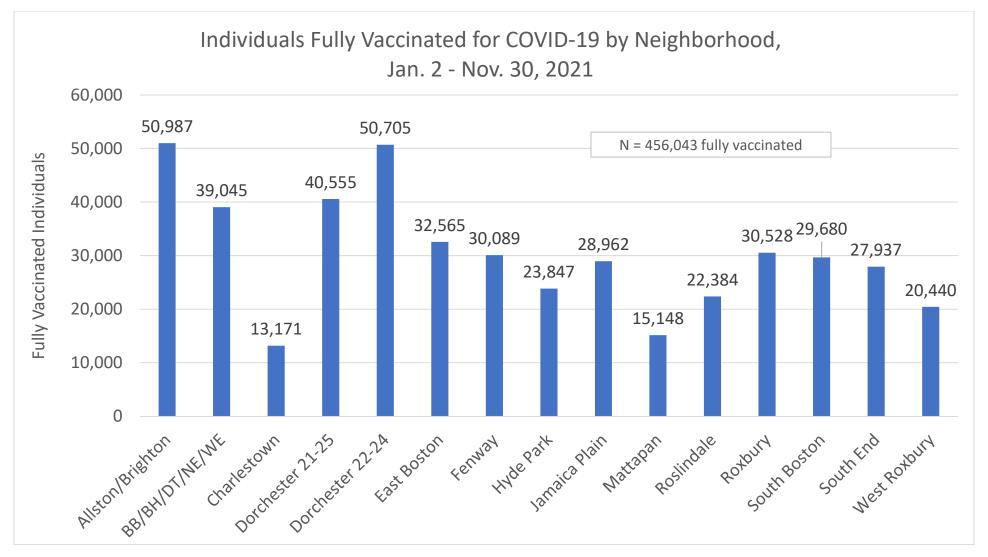

## Boston Residents with At Least 1 COVID-19 Vaccine Dose, Partially Vaccinated, and Fully Vaccinated, Dec. 15, 2020 - Nov. 30, 2021

|                                   | Number of<br>Boston<br>Residents | Percentage of Boston<br>Total Population* |
|-----------------------------------|----------------------------------|-------------------------------------------|
| At Least 1 Dose <sup>1</sup>      | 530,648                          | 78.1%                                     |
| Partially Vaccinated <sup>2</sup> | 74,605                           | 11.0%                                     |
| Fully Vaccinated <sup>3</sup>     | 456,043                          | 67.1%                                     |