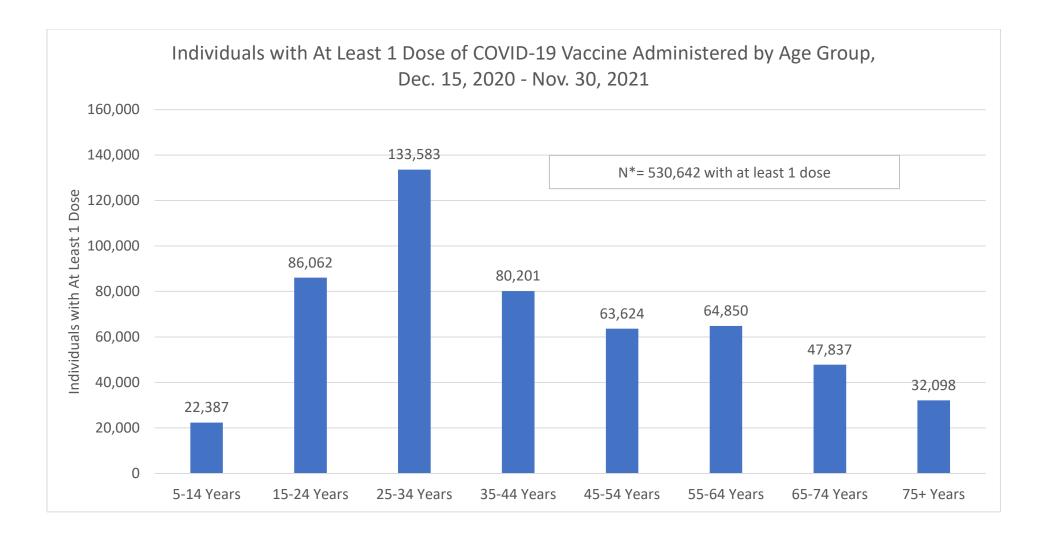

<sup>\*</sup> Total number of individuals receiving their initial dose in the 10-week period.

<sup>\*</sup> Total number of individuals receiving their final dose in the 10-week period.

<sup>\*</sup> Varies from Total N of Individuals with At Least 1 Dose (530,648) due to missing age data for 6 individuals.

<sup>\*</sup> Varies from Total N of Individuals with At Least 1 Dose (530,648) due to missing age data for 6 individuals.

In accordance with CDC practices, BPHC has capped the percent of population coverage metrics at 99.9%. These metrics could be greater than 99.9% for multiple reasons, including census denominator data not including all individuals that currently reside in the county (e.g., part time residents) or potential data reporting errors. Estimates may change as new data are made available.