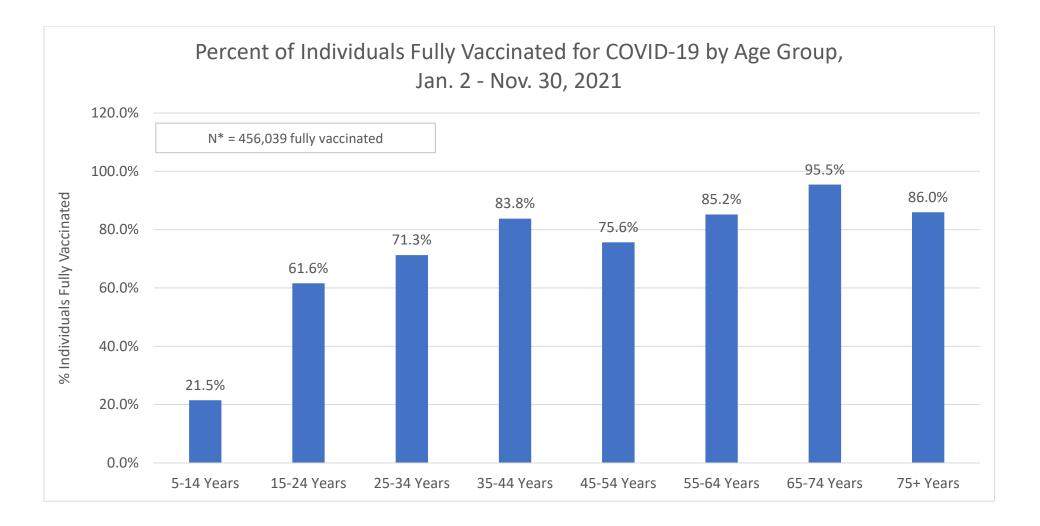

<sup>\*</sup> Varies from Total N of Individuals with At Least 1 Dose (530,648) due to missing age data for 6 individuals.

In accordance with CDC practices, BPHC has capped the percent of population coverage metrics at 99.9%. These metrics could be greater than 99.9% for multiple reasons, including census denominator data not including all individuals that currently reside in the county (e.g., part time residents) or potential data reporting errors. Estimates may change as new data are made available.