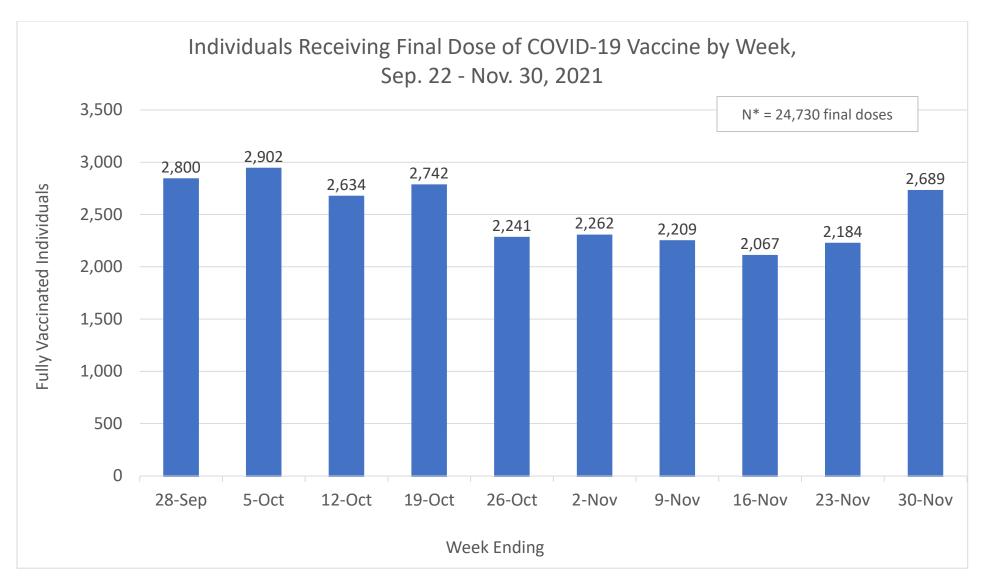

## Week to Week Comparison: Boston Residents with At Least 1 Dose and Fully Vaccinated for COVID-19, Nov. 17 - Nov. 30, 2021

|                               | Number of Bos   | Percent         |        |
|-------------------------------|-----------------|-----------------|--------|
|                               | Nov. 17-Nov. 23 | Nov. 24-Nov. 30 | Change |
| At Least 1 Dose <sup>1</sup>  | 8,156           | 3,977           | -51%   |
| Fully Vaccinated <sup>3</sup> | 2,184           | 2,689           | +23%   |

<sup>\*</sup> Total number of individuals receiving their initial dose in the 10-week period.

<sup>\*</sup> Total number of individuals receiving their final dose in the 10-week period.

<sup>\*</sup> Varies from Total N of Individuals with At Least 1 Dose (530,648) due to missing age data for 6 individuals.