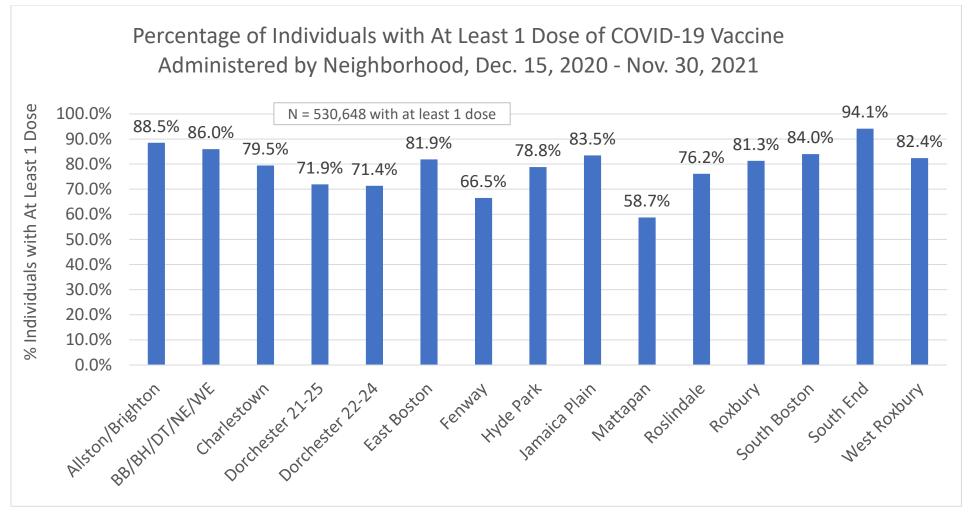

Percentage of overall Boston population fully vaccinated = 67.1%.

Percentage of overall Boston population with at least 1 dose = 78.1%.

<sup>\*</sup> Varies from Total N of Individuals with At Least 1 Dose (530,648) because data for residents who identify as Multiracial, Other, or Unknown are not included in this chart due to lack of comparable population data.