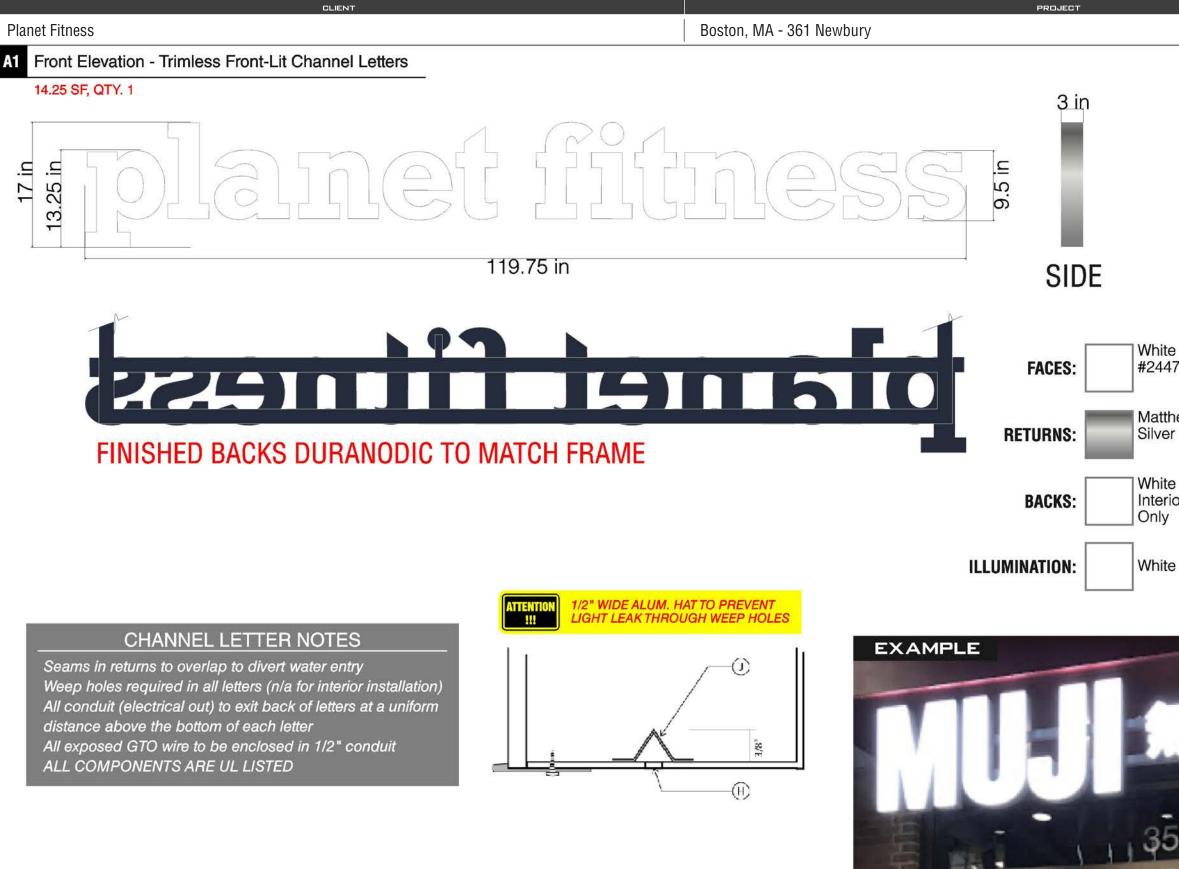

# A Front Elevation

**NIGHT PREVIEW** 

I HAVE REVIEWED THE ABOVE SPECIFICATIONS & HEREBY FULLY UNDERSTAND THE CONTENT OF THE WORK TO BE PERFORMED THAT I APPROVE THIS PROJECT TO BEGIN.