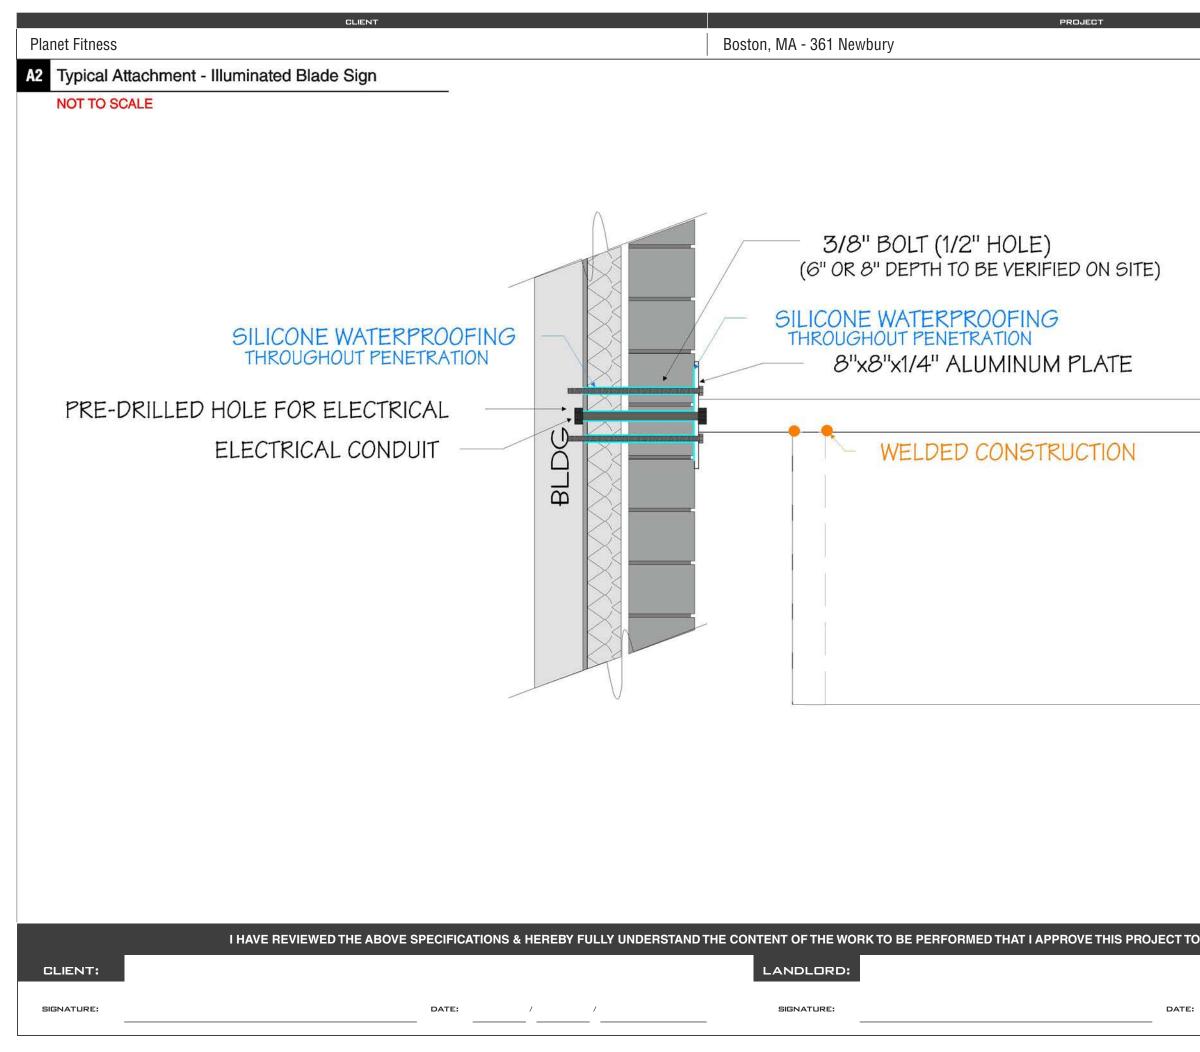

# LANDLORD:

CLIENT:

SIGNATURE:

DATE: / /

SIGNATURE:

DATE:

|        |                               | REV                                                                                                    | DATE                                                                                                                                                                                                                                                                                                                                                                                                                                                                                                                                                                                                                                                                                                                                                                                                                                                                                                                                                                                                                                                                                                                                                                                                                                                                   |
|--------|-------------------------------|--------------------------------------------------------------------------------------------------------|------------------------------------------------------------------------------------------------------------------------------------------------------------------------------------------------------------------------------------------------------------------------------------------------------------------------------------------------------------------------------------------------------------------------------------------------------------------------------------------------------------------------------------------------------------------------------------------------------------------------------------------------------------------------------------------------------------------------------------------------------------------------------------------------------------------------------------------------------------------------------------------------------------------------------------------------------------------------------------------------------------------------------------------------------------------------------------------------------------------------------------------------------------------------------------------------------------------------------------------------------------------------|
|        | APS                           | 11                                                                                                     | 04/05/2022                                                                                                                                                                                                                                                                                                                                                                                                                                                                                                                                                                                                                                                                                                                                                                                                                                                                                                                                                                                                                                                                                                                                                                                                                                                             |
|        |                               | PROJ                                                                                                   | ECT ADDRESS                                                                                                                                                                                                                                                                                                                                                                                                                                                                                                                                                                                                                                                                                                                                                                                                                                                                                                                                                                                                                                                                                                                                                                                                                                                            |
|        |                               | 361 N<br>Bost                                                                                          | lewbury Street<br>on, MA 02115                                                                                                                                                                                                                                                                                                                                                                                                                                                                                                                                                                                                                                                                                                                                                                                                                                                                                                                                                                                                                                                                                                                                                                                                                                         |
|        |                               | FILE NAME                                                                                              |                                                                                                                                                                                                                                                                                                                                                                                                                                                                                                                                                                                                                                                                                                                                                                                                                                                                                                                                                                                                                                                                                                                                                                                                                                                                        |
|        |                               | Planet Fit<br>36                                                                                       | ness_Boston, MA -<br>51 Newbury                                                                                                                                                                                                                                                                                                                                                                                                                                                                                                                                                                                                                                                                                                                                                                                                                                                                                                                                                                                                                                                                                                                                                                                                                                        |
|        |                               | AC                                                                                                     | count rep.<br>Nick M.                                                                                                                                                                                                                                                                                                                                                                                                                                                                                                                                                                                                                                                                                                                                                                                                                                                                                                                                                                                                                                                                                                                                                                                                                                                  |
|        |                               |                                                                                                        | 1-356-7582                                                                                                                                                                                                                                                                                                                                                                                                                                                                                                                                                                                                                                                                                                                                                                                                                                                                                                                                                                                                                                                                                                                                                                                                                                                             |
|        |                               |                                                                                                        | Designer<br>Kaitlyn P.<br>:omments                                                                                                                                                                                                                                                                                                                                                                                                                                                                                                                                                                                                                                                                                                                                                                                                                                                                                                                                                                                                                                                                                                                                                                                                                                     |
|        |                               |                                                                                                        |                                                                                                                                                                                                                                                                                                                                                                                                                                                                                                                                                                                                                                                                                                                                                                                                                                                                                                                                                                                                                                                                                                                                                                                                                                                                        |
| 7      | 1/2" Acrylic<br>Notched Edges |                                                                                                        |                                                                                                                                                                                                                                                                                                                                                                                                                                                                                                                                                                                                                                                                                                                                                                                                                                                                                                                                                                                                                                                                                                                                                                                                                                                                        |
| ews    | .040 Aluminum                 |                                                                                                        | -                                                                                                                                                                                                                                                                                                                                                                                                                                                                                                                                                                                                                                                                                                                                                                                                                                                                                                                                                                                                                                                                                                                                                                                                                                                                      |
| or     | .125 ACM                      |                                                                                                        |                                                                                                                                                                                                                                                                                                                                                                                                                                                                                                                                                                                                                                                                                                                                                                                                                                                                                                                                                                                                                                                                                                                                                                                                                                                                        |
|        | Sloan Prism<br>4000K<br>LED's |                                                                                                        |                                                                                                                                                                                                                                                                                                                                                                                                                                                                                                                                                                                                                                                                                                                                                                                                                                                                                                                                                                                                                                                                                                                                                                                                                                                                        |
| 9      |                               | B<br>Colors of the<br>this drawing. E<br>location, weath<br>a role in the l<br>This drawin<br>Universa | ELECTRICAL REQUIREMENTS<br>(1) CIRCUIT<br>120 VOLT/20 AMPS<br>CTRICAL CONNECTION<br>VCUSTOMER<br>CONNECTION<br>THENTION<br>THENTION<br>THENTION<br>THENTION<br>THENTION<br>THENTION<br>THENTION<br>THENTION<br>THENTION<br>THENTION<br>THENTION<br>THENTION<br>THENTION<br>THENTION<br>THENTION<br>THENTION<br>THENTION<br>THENTION<br>THENTION<br>THENTION<br>THENTION<br>THENTION<br>THENTION<br>THENTION<br>THENTION<br>THENTION<br>THENTION<br>THENTION<br>THENTION<br>THENTION<br>THENTION<br>THENTION<br>THENTION<br>THENTION<br>THENTION<br>THENTION<br>THENTION<br>THENTION<br>THENTION<br>THENTION<br>THENTION<br>THENTION<br>THENTION<br>THENTION<br>THENTION<br>THENTION<br>THENTION<br>THENTION<br>THENTION<br>THENTION<br>THENTION<br>THENTION<br>THENTION<br>THENTION<br>THENTION<br>THENTION<br>THENTION<br>THENTION<br>THENTION<br>THENTION<br>THENTION<br>THENTION<br>THENTION<br>THENTION<br>THENTION<br>THENTION<br>THENTION<br>THENTION<br>THENTION<br>THENTION<br>THENTION<br>THENTION<br>THENTION<br>THENTION<br>THENTION<br>THENTION<br>THENTION<br>THENTION<br>THENTION<br>THENTION<br>THENTION<br>THENTION<br>THENTION<br>THENTION<br>THENTION<br>THENTION<br>THENTION<br>THENTION<br>THE THENTION<br>THE THE THE THE THE THE THE THE THE THE |
| BEGIN. |                               |                                                                                                        | e or reproduction are reserved.                                                                                                                                                                                                                                                                                                                                                                                                                                                                                                                                                                                                                                                                                                                                                                                                                                                                                                                                                                                                                                                                                                                                                                                                                                        |
|        |                               |                                                                                                        | GNS & SERVICE                                                                                                                                                                                                                                                                                                                                                                                                                                                                                                                                                                                                                                                                                                                                                                                                                                                                                                                                                                                                                                                                                                                                                                                                                                                          |
|        | , ,                           | 63                                                                                                     | ERSALSIGNSNY.com<br>1-446-1121<br>ve. Deer Park, NY 11729                                                                                                                                                                                                                                                                                                                                                                                                                                                                                                                                                                                                                                                                                                                                                                                                                                                                                                                                                                                                                                                                                                                                                                                                              |
|        | / /                           |                                                                                                        | Page 7                                                                                                                                                                                                                                                                                                                                                                                                                                                                                                                                                                                                                                                                                                                                                                                                                                                                                                                                                                                                                                                                                                                                                                                                                                                                 |