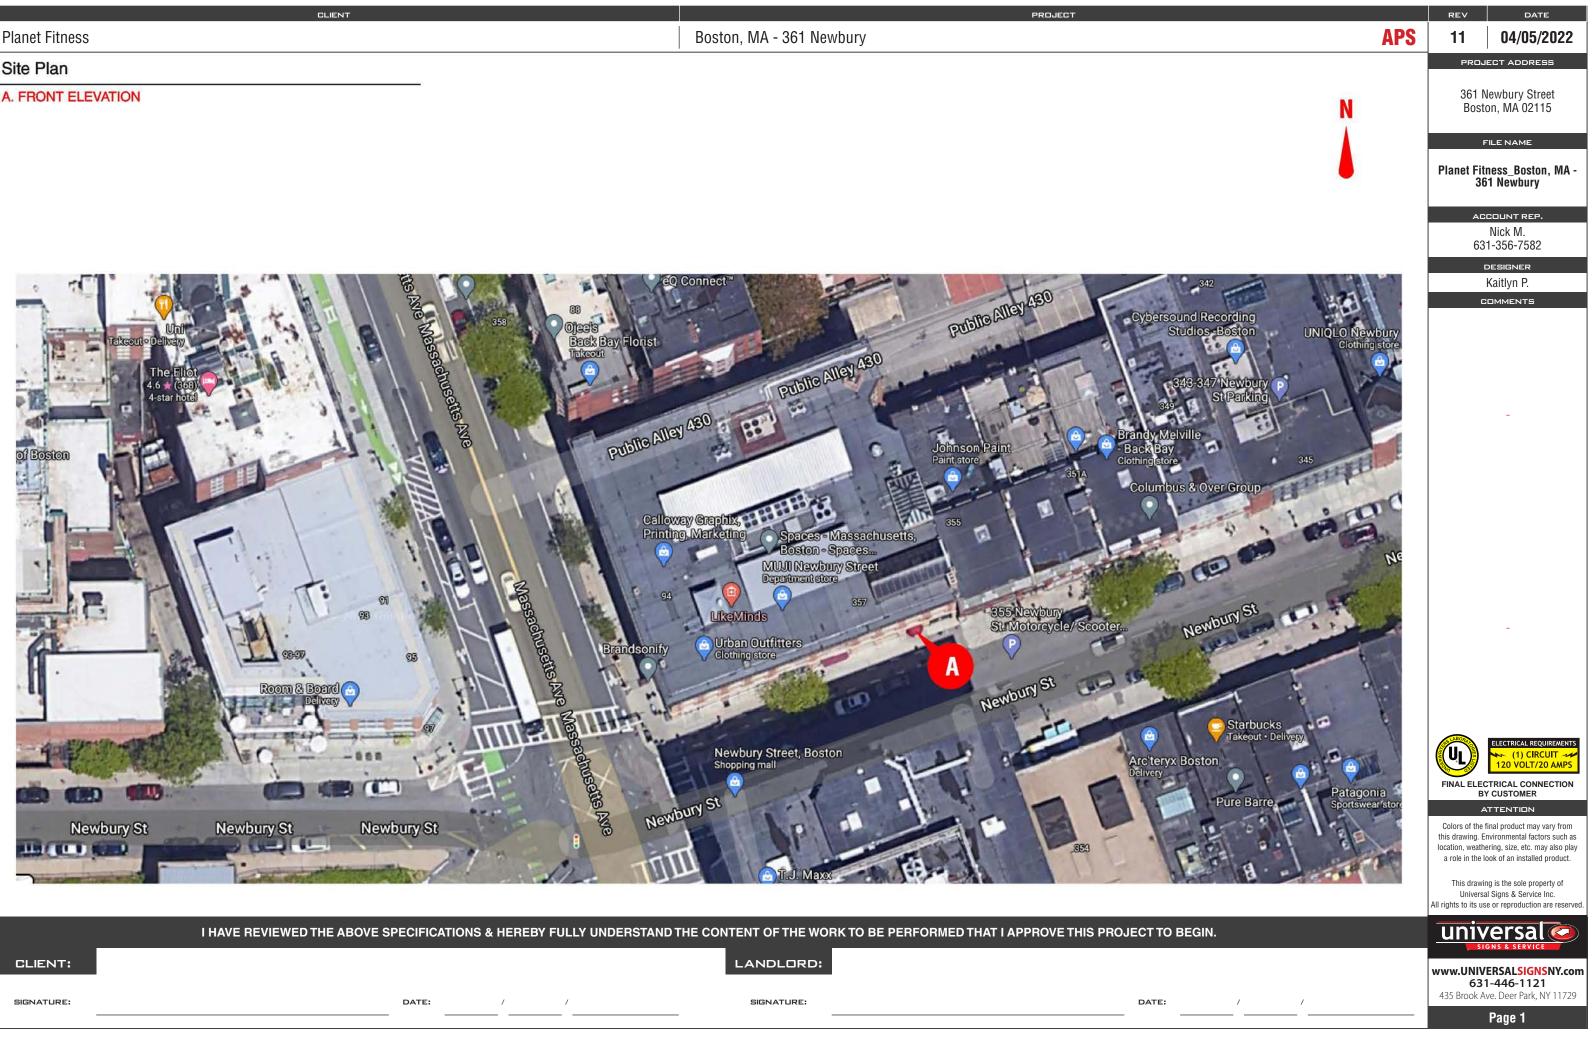

| CLIENT             | PROJECT                  |
|--------------------|--------------------------|
| Planet Fitness     | Boston, MA - 361 Newbury |
| Site Plan          |                          |
| A. FRONT ELEVATION |                          |
| A. FRONT ELEVATION |                          |