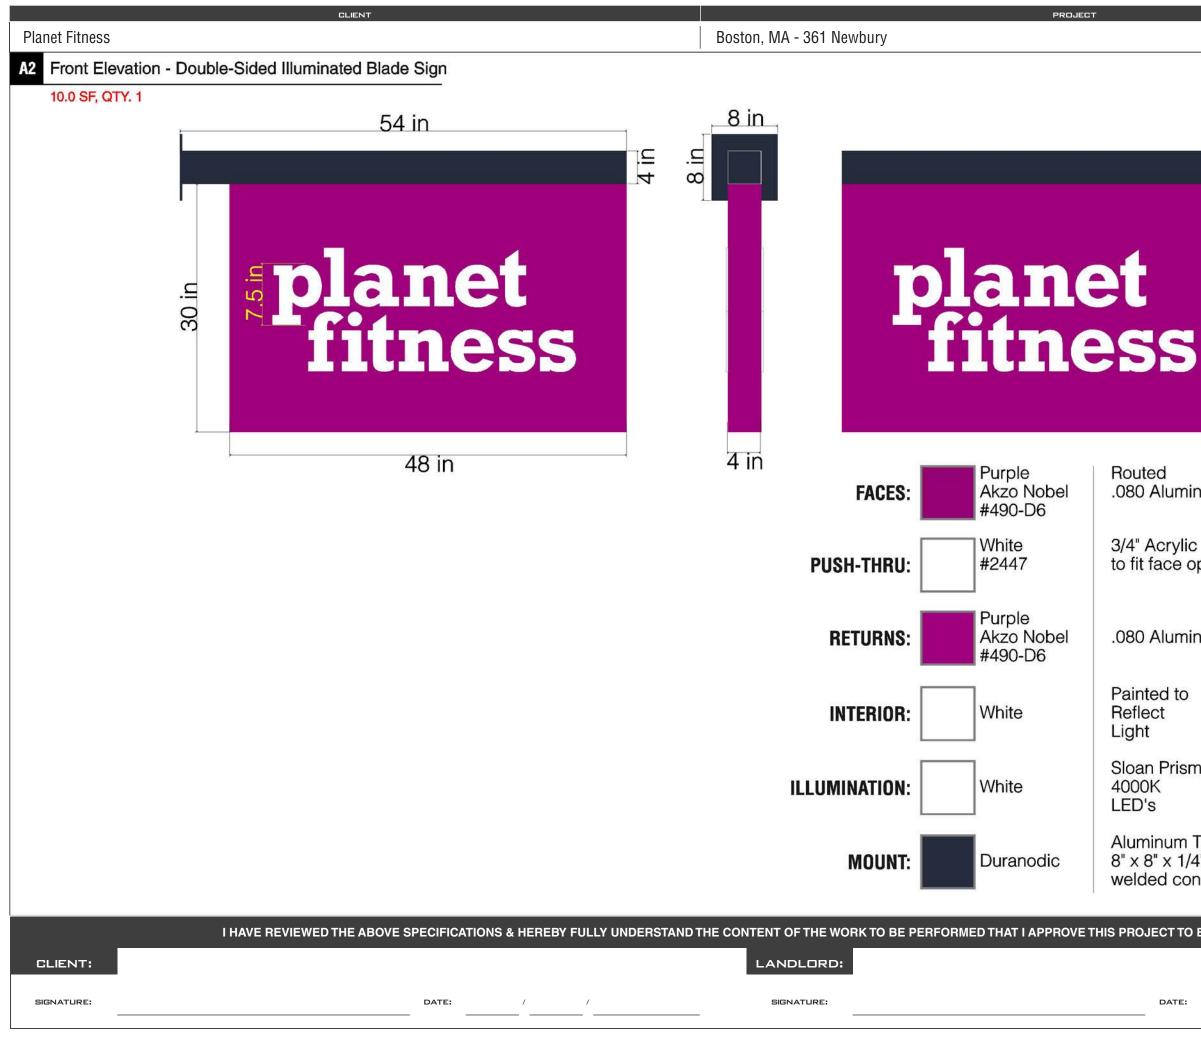

### LANDLORD:

35.5 i

CLIENT:

SIGNATURE:

DATE: / / SIGNATURE:

|               | REV DATI                                                                                                                                                                                                                                                                                                                                                                                                                                                                                                                                                                                                                                                                                                                                                                                                                                                                                                                                                                                                                                                                                                                                                                                                                                                                                                                                                                                                                                                                                                                                                                                                                                                                                                                                                                                                                                                                                                                                                                                                                                                                                                                       | Ξ                           |
|---------------|--------------------------------------------------------------------------------------------------------------------------------------------------------------------------------------------------------------------------------------------------------------------------------------------------------------------------------------------------------------------------------------------------------------------------------------------------------------------------------------------------------------------------------------------------------------------------------------------------------------------------------------------------------------------------------------------------------------------------------------------------------------------------------------------------------------------------------------------------------------------------------------------------------------------------------------------------------------------------------------------------------------------------------------------------------------------------------------------------------------------------------------------------------------------------------------------------------------------------------------------------------------------------------------------------------------------------------------------------------------------------------------------------------------------------------------------------------------------------------------------------------------------------------------------------------------------------------------------------------------------------------------------------------------------------------------------------------------------------------------------------------------------------------------------------------------------------------------------------------------------------------------------------------------------------------------------------------------------------------------------------------------------------------------------------------------------------------------------------------------------------------|-----------------------------|
| A             | <b>S</b> 11 04/05/2                                                                                                                                                                                                                                                                                                                                                                                                                                                                                                                                                                                                                                                                                                                                                                                                                                                                                                                                                                                                                                                                                                                                                                                                                                                                                                                                                                                                                                                                                                                                                                                                                                                                                                                                                                                                                                                                                                                                                                                                                                                                                                            | 2022                        |
|               | PROJECT ADDRES                                                                                                                                                                                                                                                                                                                                                                                                                                                                                                                                                                                                                                                                                                                                                                                                                                                                                                                                                                                                                                                                                                                                                                                                                                                                                                                                                                                                                                                                                                                                                                                                                                                                                                                                                                                                                                                                                                                                                                                                                                                                                                                 | s                           |
|               | 361 Newbury Stre<br>Boston, MA 0211                                                                                                                                                                                                                                                                                                                                                                                                                                                                                                                                                                                                                                                                                                                                                                                                                                                                                                                                                                                                                                                                                                                                                                                                                                                                                                                                                                                                                                                                                                                                                                                                                                                                                                                                                                                                                                                                                                                                                                                                                                                                                            | et<br>5                     |
|               | FILE NAME                                                                                                                                                                                                                                                                                                                                                                                                                                                                                                                                                                                                                                                                                                                                                                                                                                                                                                                                                                                                                                                                                                                                                                                                                                                                                                                                                                                                                                                                                                                                                                                                                                                                                                                                                                                                                                                                                                                                                                                                                                                                                                                      |                             |
|               | Planet Fitness_Boston<br>361 Newbury                                                                                                                                                                                                                                                                                                                                                                                                                                                                                                                                                                                                                                                                                                                                                                                                                                                                                                                                                                                                                                                                                                                                                                                                                                                                                                                                                                                                                                                                                                                                                                                                                                                                                                                                                                                                                                                                                                                                                                                                                                                                                           | ı, MA -                     |
|               | ACCOUNT REP.<br>Nick M.                                                                                                                                                                                                                                                                                                                                                                                                                                                                                                                                                                                                                                                                                                                                                                                                                                                                                                                                                                                                                                                                                                                                                                                                                                                                                                                                                                                                                                                                                                                                                                                                                                                                                                                                                                                                                                                                                                                                                                                                                                                                                                        |                             |
|               | 631-356-7582                                                                                                                                                                                                                                                                                                                                                                                                                                                                                                                                                                                                                                                                                                                                                                                                                                                                                                                                                                                                                                                                                                                                                                                                                                                                                                                                                                                                                                                                                                                                                                                                                                                                                                                                                                                                                                                                                                                                                                                                                                                                                                                   |                             |
|               | Designer<br>Kaitlyn P.                                                                                                                                                                                                                                                                                                                                                                                                                                                                                                                                                                                                                                                                                                                                                                                                                                                                                                                                                                                                                                                                                                                                                                                                                                                                                                                                                                                                                                                                                                                                                                                                                                                                                                                                                                                                                                                                                                                                                                                                                                                                                                         |                             |
|               | COMMENTS                                                                                                                                                                                                                                                                                                                                                                                                                                                                                                                                                                                                                                                                                                                                                                                                                                                                                                                                                                                                                                                                                                                                                                                                                                                                                                                                                                                                                                                                                                                                                                                                                                                                                                                                                                                                                                                                                                                                                                                                                                                                                                                       |                             |
|               | -                                                                                                                                                                                                                                                                                                                                                                                                                                                                                                                                                                                                                                                                                                                                                                                                                                                                                                                                                                                                                                                                                                                                                                                                                                                                                                                                                                                                                                                                                                                                                                                                                                                                                                                                                                                                                                                                                                                                                                                                                                                                                                                              |                             |
|               | -                                                                                                                                                                                                                                                                                                                                                                                                                                                                                                                                                                                                                                                                                                                                                                                                                                                                                                                                                                                                                                                                                                                                                                                                                                                                                                                                                                                                                                                                                                                                                                                                                                                                                                                                                                                                                                                                                                                                                                                                                                                                                                                              |                             |
| MINED ON GITE | ELECTRICAL REQUINED IN THE SECTION SEC | UIT AND<br>D AMPS<br>ECTION |
| MINED ON SITE | this drawing. Environmental facto<br>location, weathering, size, etc. may<br>a role in the look of an installed                                                                                                                                                                                                                                                                                                                                                                                                                                                                                                                                                                                                                                                                                                                                                                                                                                                                                                                                                                                                                                                                                                                                                                                                                                                                                                                                                                                                                                                                                                                                                                                                                                                                                                                                                                                                                                                                                                                                                                                                                | rs such as<br>y also play   |
|               | This drawing is the sole prope<br>Universal Signs & Service I<br>All rights to its use or reproduction a                                                                                                                                                                                                                                                                                                                                                                                                                                                                                                                                                                                                                                                                                                                                                                                                                                                                                                                                                                                                                                                                                                                                                                                                                                                                                                                                                                                                                                                                                                                                                                                                                                                                                                                                                                                                                                                                                                                                                                                                                       | Inc.                        |
| GIN.          | Universal<br>SIGNS & SERVICE                                                                                                                                                                                                                                                                                                                                                                                                                                                                                                                                                                                                                                                                                                                                                                                                                                                                                                                                                                                                                                                                                                                                                                                                                                                                                                                                                                                                                                                                                                                                                                                                                                                                                                                                                                                                                                                                                                                                                                                                                                                                                                   |                             |
|               | www.UNIVERSALSIGNS<br>631-446-1121                                                                                                                                                                                                                                                                                                                                                                                                                                                                                                                                                                                                                                                                                                                                                                                                                                                                                                                                                                                                                                                                                                                                                                                                                                                                                                                                                                                                                                                                                                                                                                                                                                                                                                                                                                                                                                                                                                                                                                                                                                                                                             |                             |
| / /           | 435 Brook Ave. Deer Park, N                                                                                                                                                                                                                                                                                                                                                                                                                                                                                                                                                                                                                                                                                                                                                                                                                                                                                                                                                                                                                                                                                                                                                                                                                                                                                                                                                                                                                                                                                                                                                                                                                                                                                                                                                                                                                                                                                                                                                                                                                                                                                                    | y 11/29                     |
|               | Page 6                                                                                                                                                                                                                                                                                                                                                                                                                                                                                                                                                                                                                                                                                                                                                                                                                                                                                                                                                                                                                                                                                                                                                                                                                                                                                                                                                                                                                                                                                                                                                                                                                                                                                                                                                                                                                                                                                                                                                                                                                                                                                                                         |                             |

# LANDLORD:

CLIENT:

SIGNATURE:

DATE: / /

SIGNATURE:

DATE:

|        |                               | REV                                                                                                    | DATE                                                                                                                                                                                                                                                                                                                                                                                                                                                                                                                                                                                                                                                                                                                                                                                                                                                                                                                                                                                                                                                                                                                                                                                                                                                                   |
|--------|-------------------------------|--------------------------------------------------------------------------------------------------------|------------------------------------------------------------------------------------------------------------------------------------------------------------------------------------------------------------------------------------------------------------------------------------------------------------------------------------------------------------------------------------------------------------------------------------------------------------------------------------------------------------------------------------------------------------------------------------------------------------------------------------------------------------------------------------------------------------------------------------------------------------------------------------------------------------------------------------------------------------------------------------------------------------------------------------------------------------------------------------------------------------------------------------------------------------------------------------------------------------------------------------------------------------------------------------------------------------------------------------------------------------------------|
|        | APS                           | 11                                                                                                     | 04/05/2022                                                                                                                                                                                                                                                                                                                                                                                                                                                                                                                                                                                                                                                                                                                                                                                                                                                                                                                                                                                                                                                                                                                                                                                                                                                             |
|        |                               | PROJ                                                                                                   | ECT ADDRESS                                                                                                                                                                                                                                                                                                                                                                                                                                                                                                                                                                                                                                                                                                                                                                                                                                                                                                                                                                                                                                                                                                                                                                                                                                                            |
|        |                               | 361 N<br>Bost                                                                                          | lewbury Street<br>on, MA 02115                                                                                                                                                                                                                                                                                                                                                                                                                                                                                                                                                                                                                                                                                                                                                                                                                                                                                                                                                                                                                                                                                                                                                                                                                                         |
|        |                               | FILE NAME                                                                                              |                                                                                                                                                                                                                                                                                                                                                                                                                                                                                                                                                                                                                                                                                                                                                                                                                                                                                                                                                                                                                                                                                                                                                                                                                                                                        |
|        |                               | Planet Fit<br>36                                                                                       | ness_Boston, MA -<br>51 Newbury                                                                                                                                                                                                                                                                                                                                                                                                                                                                                                                                                                                                                                                                                                                                                                                                                                                                                                                                                                                                                                                                                                                                                                                                                                        |
|        |                               | AC                                                                                                     | count rep.<br>Nick M.                                                                                                                                                                                                                                                                                                                                                                                                                                                                                                                                                                                                                                                                                                                                                                                                                                                                                                                                                                                                                                                                                                                                                                                                                                                  |
|        |                               |                                                                                                        | 1-356-7582                                                                                                                                                                                                                                                                                                                                                                                                                                                                                                                                                                                                                                                                                                                                                                                                                                                                                                                                                                                                                                                                                                                                                                                                                                                             |
|        |                               |                                                                                                        | Designer<br>Kaitlyn P.<br>:omments                                                                                                                                                                                                                                                                                                                                                                                                                                                                                                                                                                                                                                                                                                                                                                                                                                                                                                                                                                                                                                                                                                                                                                                                                                     |
|        |                               |                                                                                                        |                                                                                                                                                                                                                                                                                                                                                                                                                                                                                                                                                                                                                                                                                                                                                                                                                                                                                                                                                                                                                                                                                                                                                                                                                                                                        |
| 7      | 1/2" Acrylic<br>Notched Edges |                                                                                                        |                                                                                                                                                                                                                                                                                                                                                                                                                                                                                                                                                                                                                                                                                                                                                                                                                                                                                                                                                                                                                                                                                                                                                                                                                                                                        |
| ews    | .040 Aluminum                 |                                                                                                        | -                                                                                                                                                                                                                                                                                                                                                                                                                                                                                                                                                                                                                                                                                                                                                                                                                                                                                                                                                                                                                                                                                                                                                                                                                                                                      |
| or     | .125 ACM                      |                                                                                                        |                                                                                                                                                                                                                                                                                                                                                                                                                                                                                                                                                                                                                                                                                                                                                                                                                                                                                                                                                                                                                                                                                                                                                                                                                                                                        |
|        | Sloan Prism<br>4000K<br>LED's |                                                                                                        |                                                                                                                                                                                                                                                                                                                                                                                                                                                                                                                                                                                                                                                                                                                                                                                                                                                                                                                                                                                                                                                                                                                                                                                                                                                                        |
| 9      |                               | B<br>Colors of the<br>this drawing. E<br>location, weath<br>a role in the l<br>This drawin<br>Universa | ELECTRICAL REQUIREMENTS<br>(1) CIRCUIT<br>120 VOLT/20 AMPS<br>CTRICAL CONNECTION<br>VCUSTOMER<br>CONNECTION<br>THENTION<br>THENTION<br>THENTION<br>THENTION<br>THENTION<br>THENTION<br>THENTION<br>THENTION<br>THENTION<br>THENTION<br>THENTION<br>THENTION<br>THENTION<br>THENTION<br>THENTION<br>THENTION<br>THENTION<br>THENTION<br>THENTION<br>THENTION<br>THENTION<br>THENTION<br>THENTION<br>THENTION<br>THENTION<br>THENTION<br>THENTION<br>THENTION<br>THENTION<br>THENTION<br>THENTION<br>THENTION<br>THENTION<br>THENTION<br>THENTION<br>THENTION<br>THENTION<br>THENTION<br>THENTION<br>THENTION<br>THENTION<br>THENTION<br>THENTION<br>THENTION<br>THENTION<br>THENTION<br>THENTION<br>THENTION<br>THENTION<br>THENTION<br>THENTION<br>THENTION<br>THENTION<br>THENTION<br>THENTION<br>THENTION<br>THENTION<br>THENTION<br>THENTION<br>THENTION<br>THENTION<br>THENTION<br>THENTION<br>THENTION<br>THENTION<br>THENTION<br>THENTION<br>THENTION<br>THENTION<br>THENTION<br>THENTION<br>THENTION<br>THENTION<br>THENTION<br>THENTION<br>THENTION<br>THENTION<br>THENTION<br>THENTION<br>THENTION<br>THENTION<br>THENTION<br>THENTION<br>THENTION<br>THENTION<br>THENTION<br>THENTION<br>THENTION<br>THE THENTION<br>THE THE THE THE THE THE THE THE THE THE |
| BEGIN. |                               |                                                                                                        | e or reproduction are reserved.                                                                                                                                                                                                                                                                                                                                                                                                                                                                                                                                                                                                                                                                                                                                                                                                                                                                                                                                                                                                                                                                                                                                                                                                                                        |
|        |                               |                                                                                                        | GNS & SERVICE                                                                                                                                                                                                                                                                                                                                                                                                                                                                                                                                                                                                                                                                                                                                                                                                                                                                                                                                                                                                                                                                                                                                                                                                                                                          |
|        | , ,                           | 63                                                                                                     | ERSALSIGNSNY.com<br>1-446-1121<br>ve. Deer Park, NY 11729                                                                                                                                                                                                                                                                                                                                                                                                                                                                                                                                                                                                                                                                                                                                                                                                                                                                                                                                                                                                                                                                                                                                                                                                              |
|        | / /                           |                                                                                                        | Page 7                                                                                                                                                                                                                                                                                                                                                                                                                                                                                                                                                                                                                                                                                                                                                                                                                                                                                                                                                                                                                                                                                                                                                                                                                                                                 |