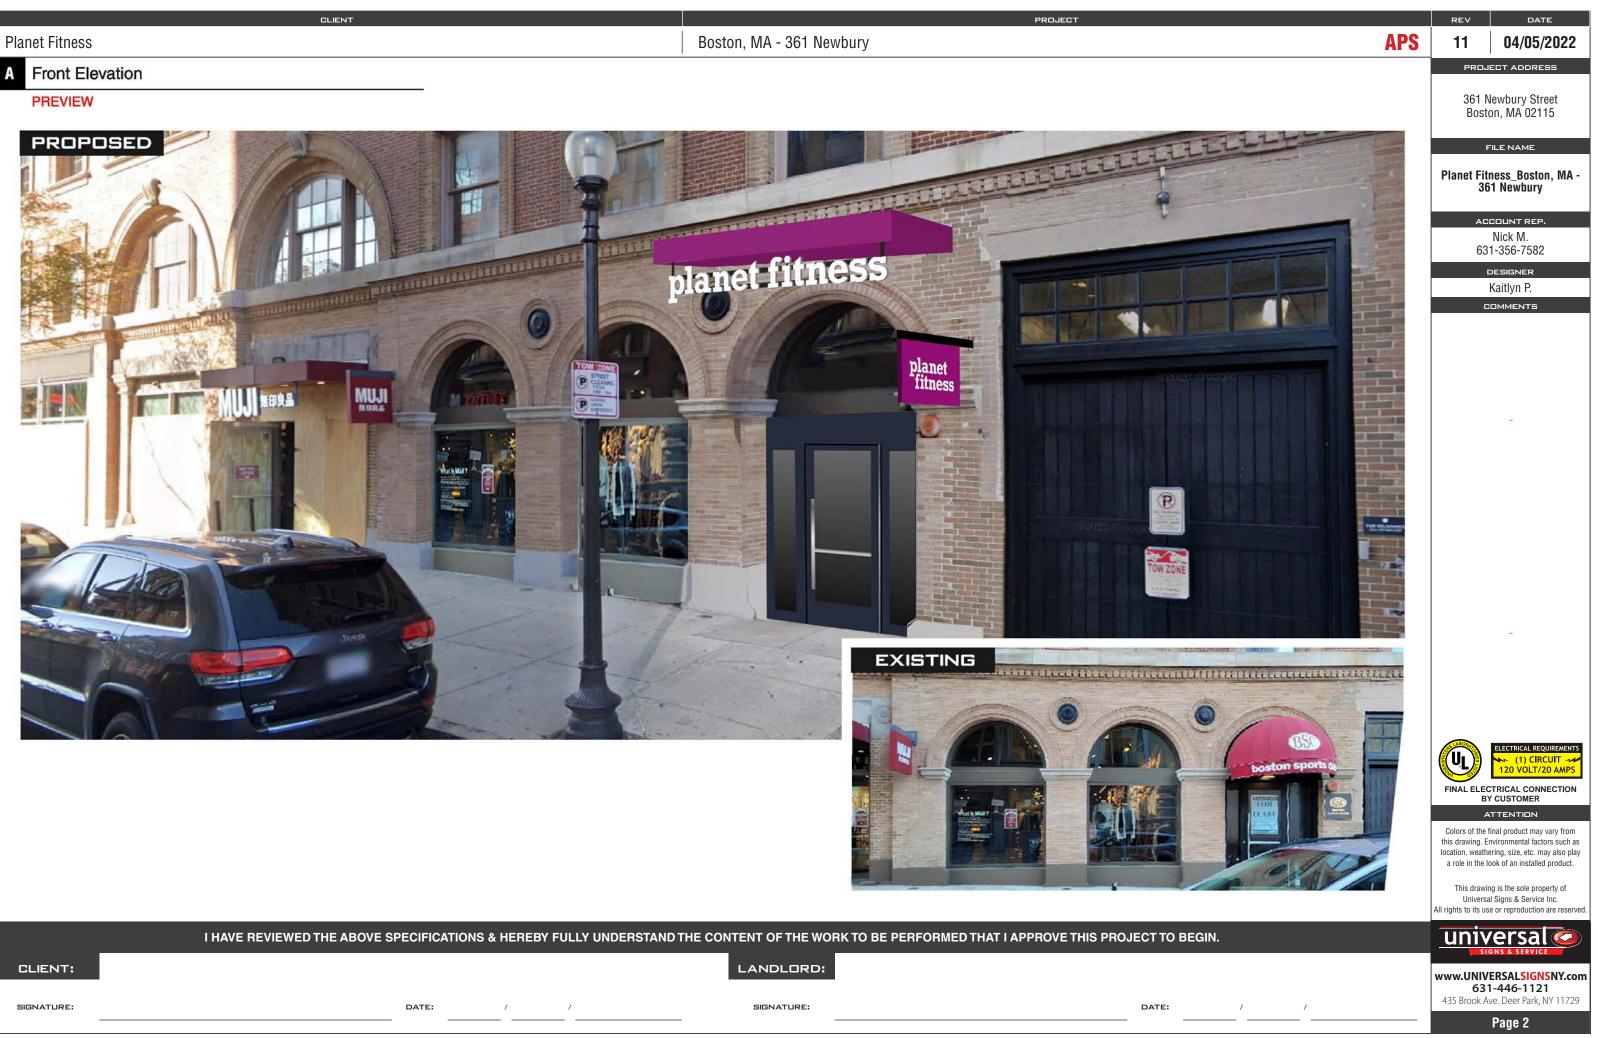

# LANDLORD:

CLIENT:

SIGNATURE:

SIGNATURE:

| CLIENT            | PROJECT                  |
|-------------------|--------------------------|
| Planet Fitness    | Boston, MA - 361 Newbury |
| A Front Elevation |                          |
|                   | 135 in                   |
| PROPOSED<br>0     | planet-fitness           |