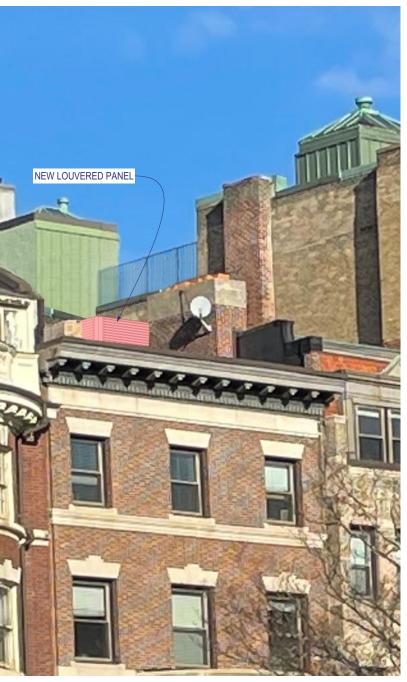

Aluminum Louvered Panel Bronze

Materials

March 31, 2022

Existing Street View from Commonwealth Avenue

Proposed View from Commonwealth Avenue

THESE IMAGES WERE EDITED TO HIGHLIGHT THE PROPOSED WORK. THEY ARE NOT INTENDED TO DEPICT THIS APPLICATION'S PROPOSED MATERIALS.