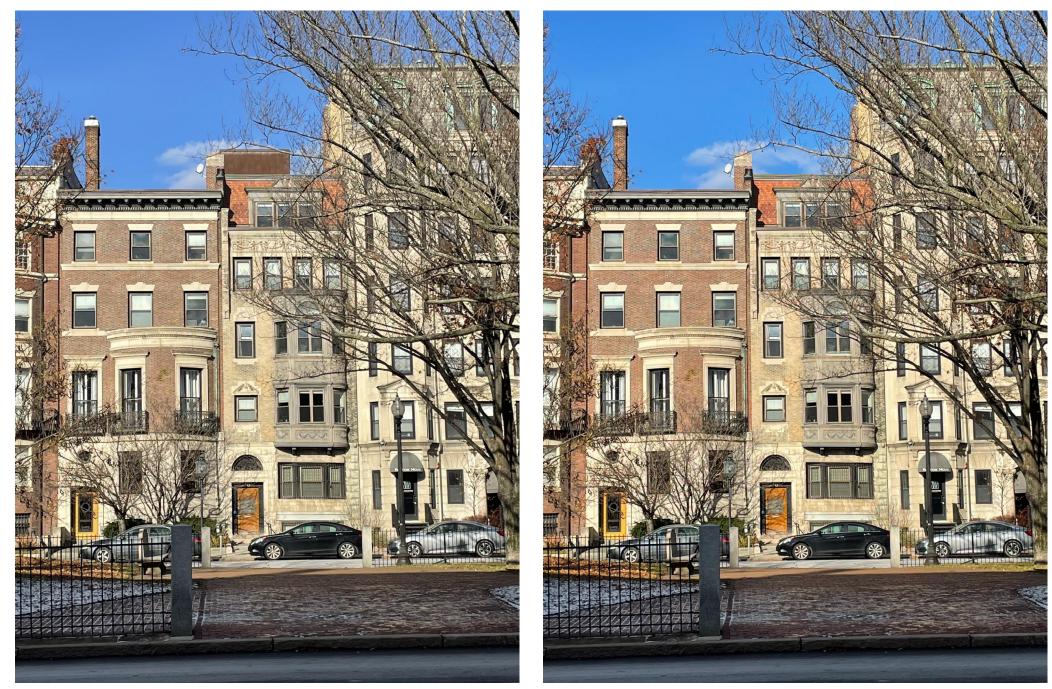

Aluminum Louvered Panel Bronze

Materials

March 31, 2022

Existing Street View from Commonwealth Avenue

Proposed View from Commonwealth Avenue

THESE IMAGES WERE EDITED TO HIGHLIGHT THE PROPOSED WORK. THEY ARE NOT INTENDED TO DEPICT THIS APPLICATION'S PROPOSED MATERIALS.