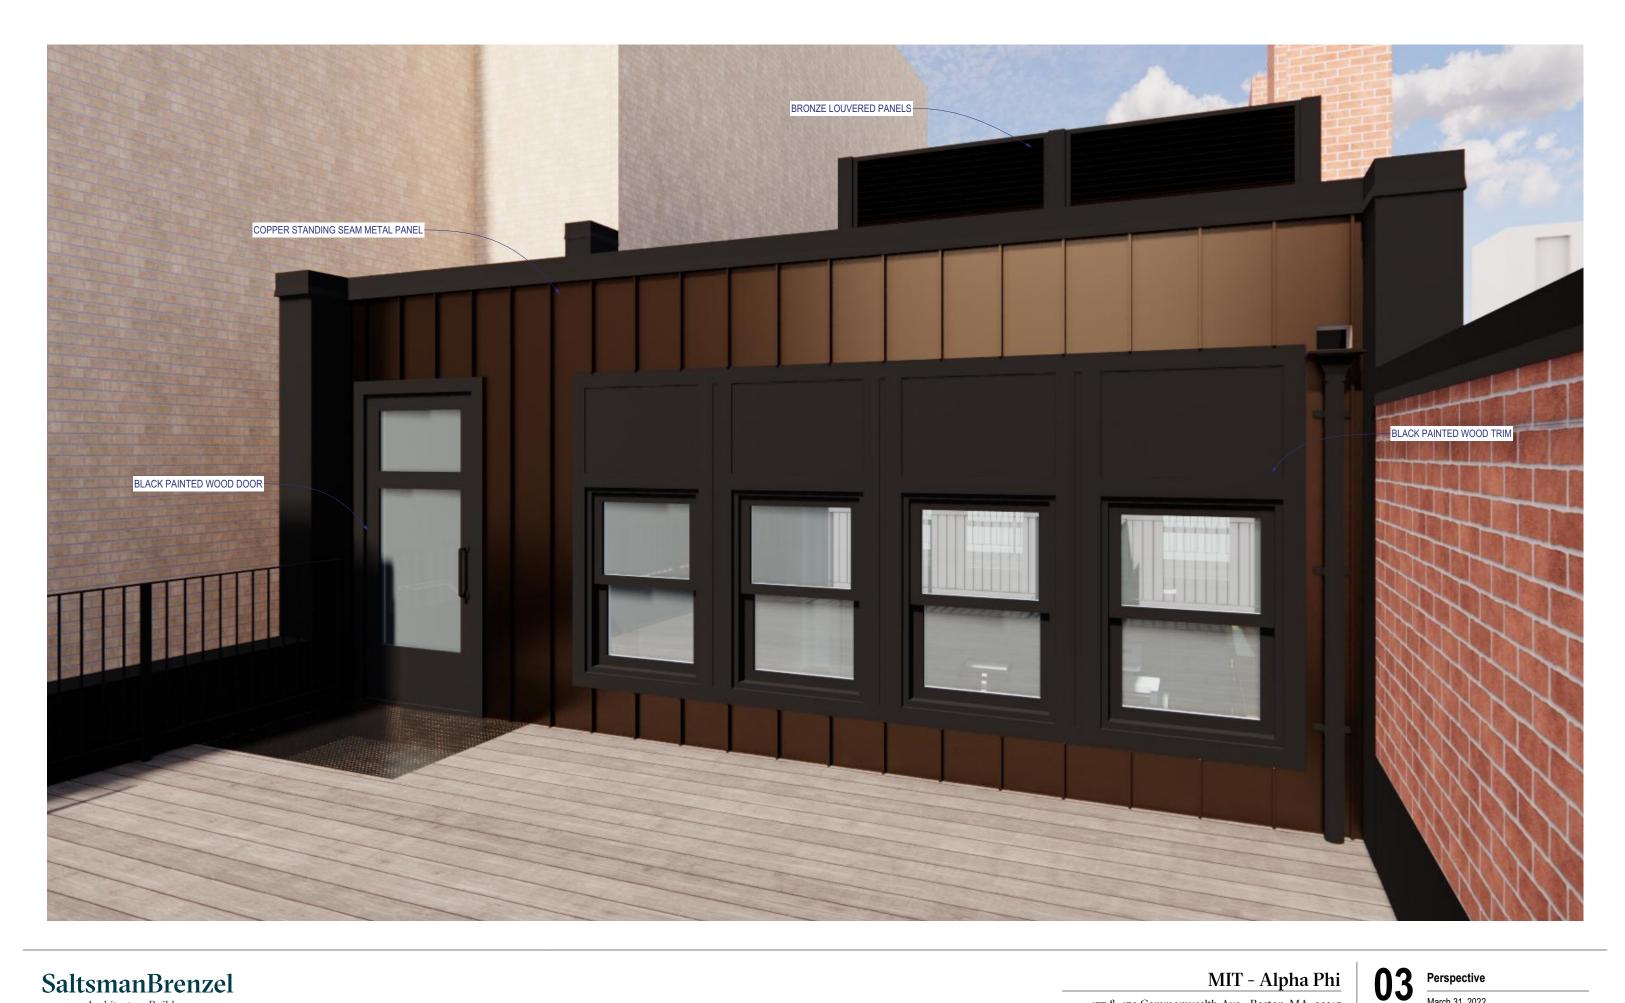

## SaltsmanBrenzel Architects + Builders

MIT - Alpha Phi 477 & 479 Commonwealth Ave., Boston, MA 02215 Perspective March 31, 2022

Standing Seam Metal Panel Copper

Wood Trim, Painted Black

Wood Door, Painted Black