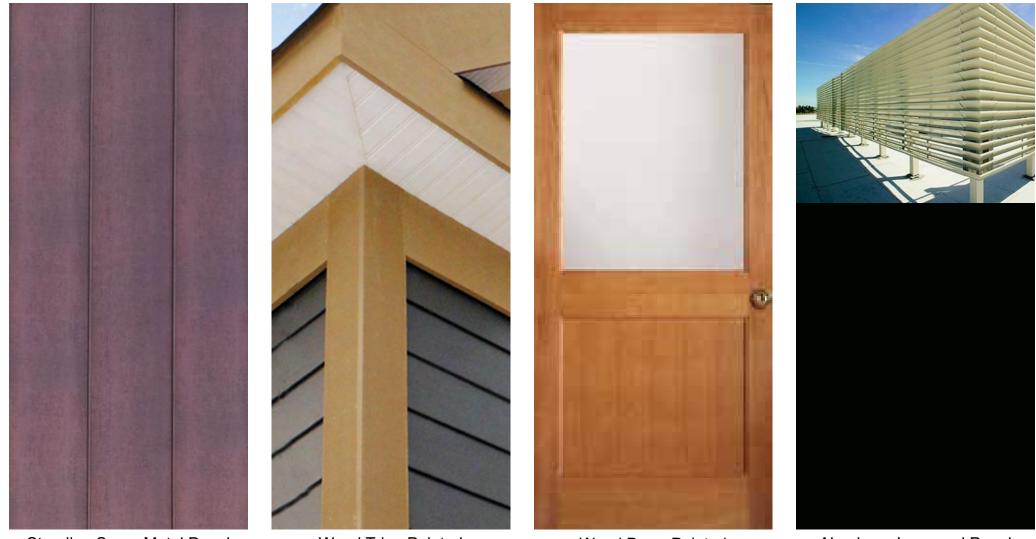

## SaltsmanBrenzel Architects + Builders

MIT - Alpha Phi 477 & 479 Commonwealth Ave., Boston, MA 02215 Perspective March 31, 2022

Standing Seam Metal Panel Copper

Wood Trim, Painted Black

Wood Door, Painted Black

Aluminum Louvered Panel Bronze

Materials

March 31, 2022

Existing Street View from Commonwealth Avenue

Proposed View from Commonwealth Avenue

THESE IMAGES WERE EDITED TO HIGHLIGHT THE PROPOSED WORK. THEY ARE NOT INTENDED TO DEPICT THIS APPLICATION'S PROPOSED MATERIALS.