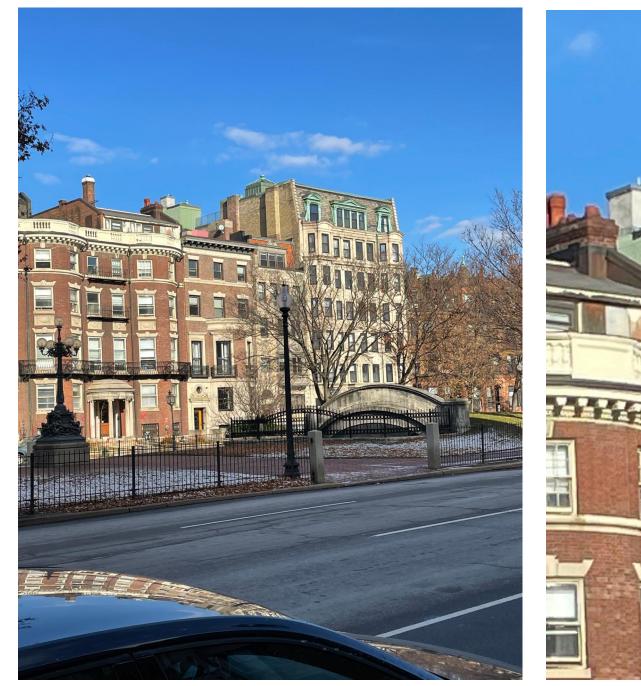

Aluminum Louvered Panel Bronze

Materials

March 31, 2022

Existing Street View from Commonwealth Avenue

Proposed View from Commonwealth Avenue

THESE IMAGES WERE EDITED TO HIGHLIGHT THE PROPOSED WORK. THEY ARE NOT INTENDED TO DEPICT THIS APPLICATION'S PROPOSED MATERIALS.

05

Commonwealth Ave Massing

March 31, 2022

477 & 479 Commonwealth Ave., Boston, MA 02215

MIT - Alpha Phi

Existing Street View looking over 479 Commonwealth Avenue

SaltsmanBrenzel

Architects + Builders