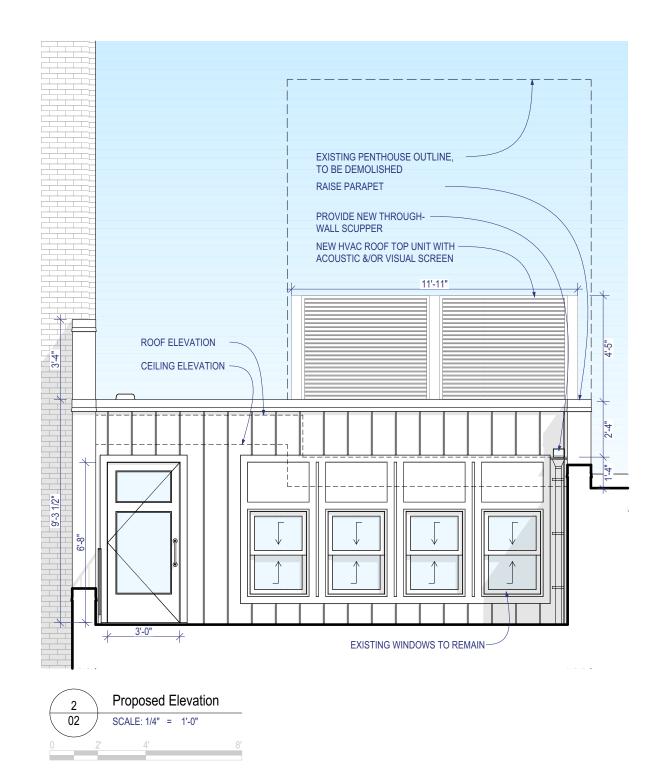

SaltsmanBrenzel Architects + Builders

MIT - Alpha Phi

Roof Plan

March 31, 2022

477 & 479 Commonwealth Ave., Boston, MA 02215

MIT - Alpha Phi

Elevations

02