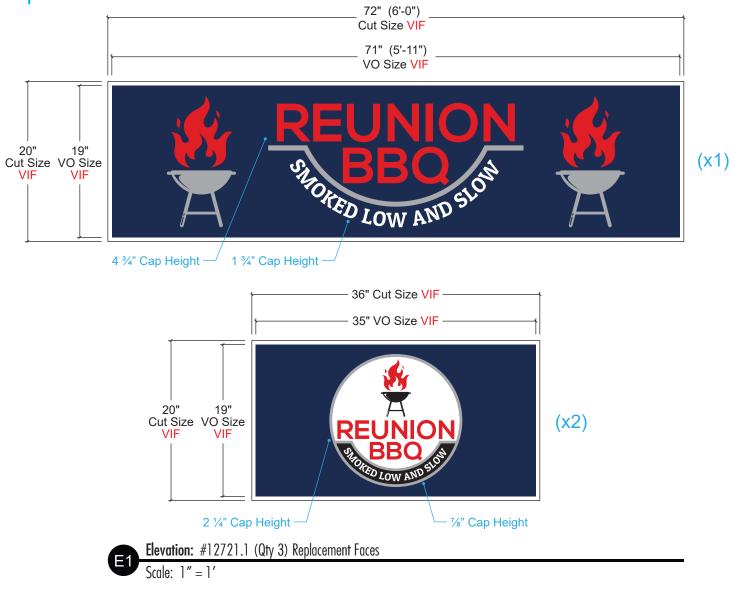

### **Description:**

| (Qty 3) Replacement Faces                               |
|---------------------------------------------------------|
| - Faces are 1/8" DiBond.                                |
| - Flooded face graphics are digitally printed on vinyl. |

### Logo:

Supplied by Customer

## Colors:

Faces -

prefinished White DiBond Flood Face Graphics - digitally printed at 720 dpi on 3M IJ180c Controltac vinyl with 3M 8518 Clear Gloss over-laminate. (per supplied CMYK colors)