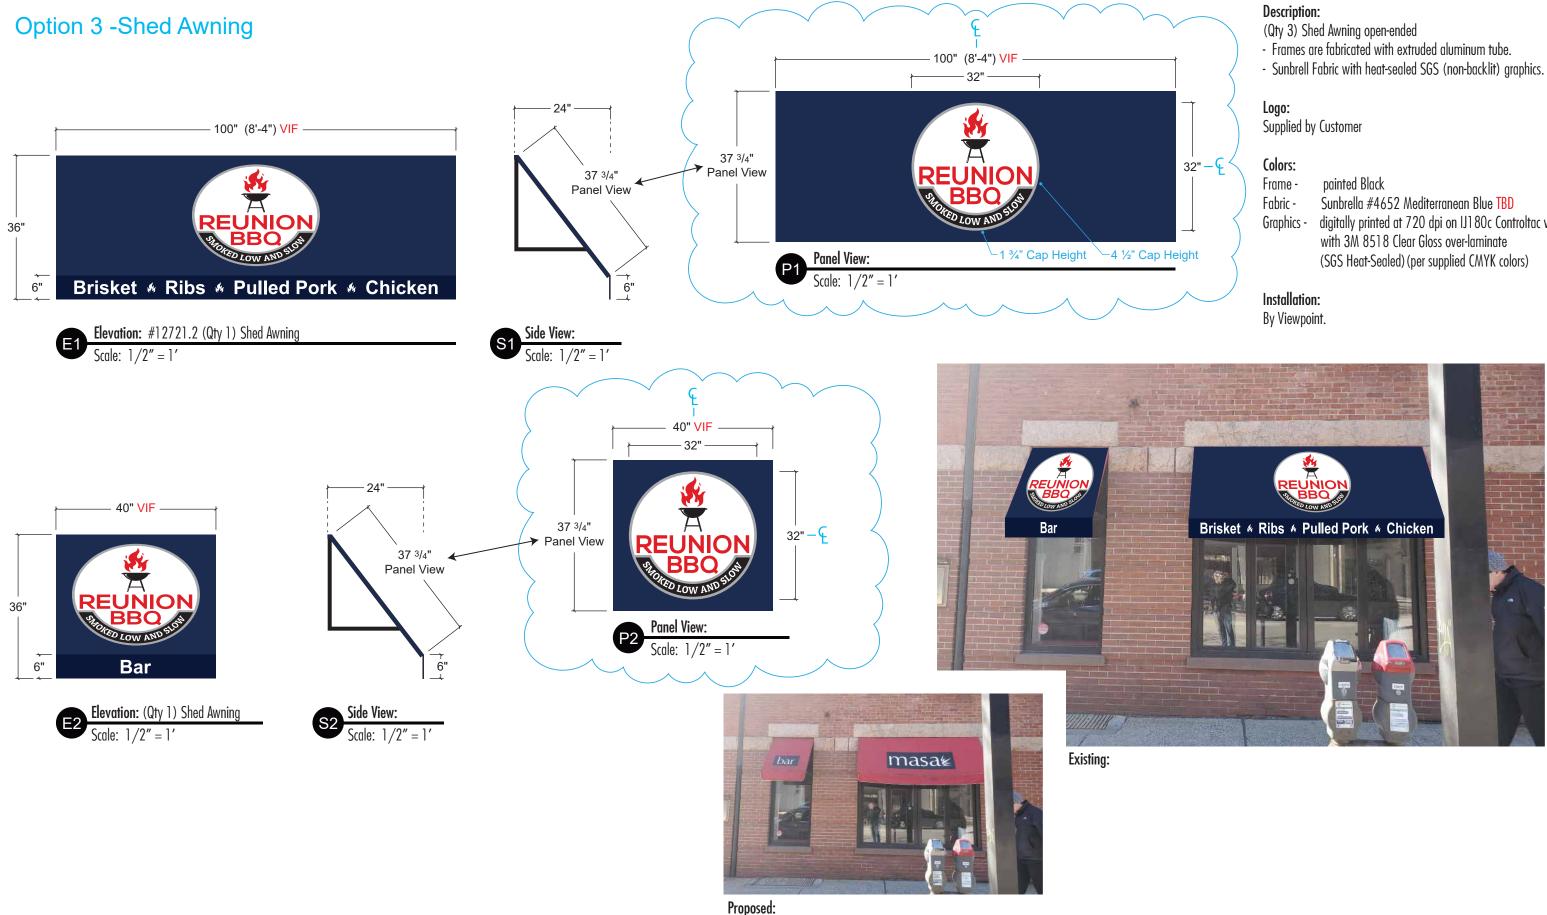

Revisions:

Customer Approva

Acct. Manager Approva

Production Approva

VIF

IS PROHIBITED

| Job:<br>Reunion BBQ<br>Location:<br>1 Appleton Street - Boston, MA | Account Manager:<br>Scott Spaulding<br>File:<br>ReunionBBQ_BosMA_Awn_Opt3a.ai | Date:<br>03.29.22 .5<br>Designer:<br>Mathew Hoard | Revisions:        | Revisions: | THIS PROPOSAL DRAWING CONTAINS ORIGINAL ELEMENTS<br>CREATED BY VIEWPOINT SIGN AND AWNING. ALL RIGHTS RESERVED.<br>UNAUTHORIZED DUPLICATION OR REPRODUCTION IS PROHIBITED. |        | ViewPoir<br>SIGN AND AWNII |              |
|--------------------------------------------------------------------|-------------------------------------------------------------------------------|---------------------------------------------------|-------------------|------------|---------------------------------------------------------------------------------------------------------------------------------------------------------------------------|--------|----------------------------|--------------|
| THIS PROPOSA                                                       | L DRAWING CONTA                                                               | INS ORIGINAL                                      | <b>ELEMENTS C</b> | REATED BY  | VIEWPOINT SIGN AND AWNI                                                                                                                                                   | NG. AL | LL RIGHTS RESERVED.        | UNAUTHORIZEI |

digitally printed at 720 dpi on IJ180c Controltac vinyl

| .8200   | Customer Approva | Acct. Manager Approva | Production Approval |
|---------|------------------|-----------------------|---------------------|
| 93.4244 |                  |                       | TBD/VIF             |
| ED DUPL | ICATION OR       | REPRODUCTION          | IS PROHIBITED.      |