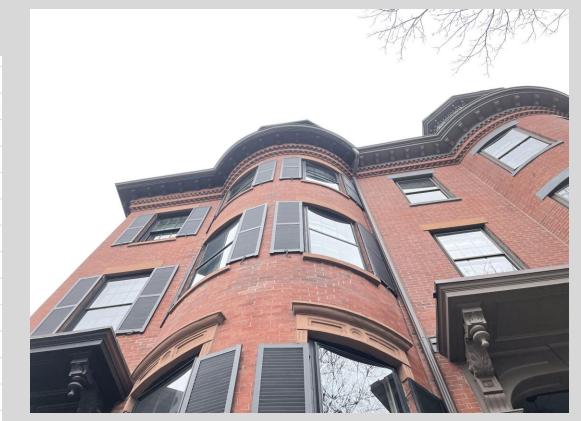

## Current Windows

Damage Continued

- We are proposing the replacement of these two Double Hung windows with new ones. The current windows are leaking water into the home, every time it rains.
- The current windows are wood and are covered by an aluminum storm window. We believe the water is coming in through the storm window as well as the trim around the window and the window itself.