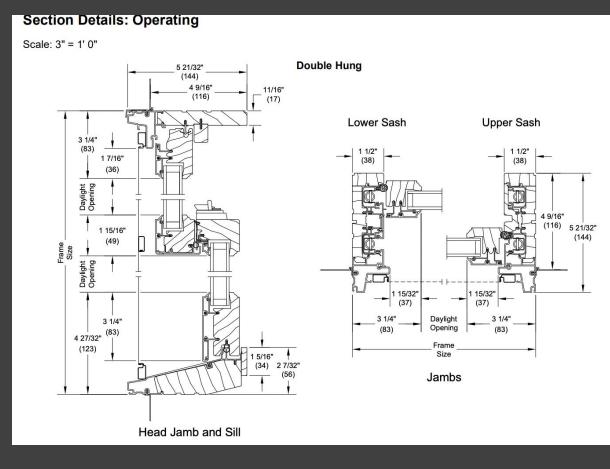

lable in heights up to 10.5 feet or widths up to 5.5 feet</li> <li>Marvin's exclusive auto-lock activates when sashes are closed for<br/>convenient security</li> <li>Unique wash mode allows cleaning of both sides of glass from indoors</li> <li>Narrow checkrail maximizes view, while maintaining historical accuracy</li> <li>Available with the same features in a single hung style, with optional Lift Lock</li> <li>Additional configurations include round top, stationary transom or picture window</li> <li>Hidden Lock Status Sensor option connects with your smart home to indicate when<br/>windows are closed and locked</li> <li>Available with IZ3 coastal/hurricane certification</li> <li>Available with Commercial Windows Performance certification</li> <li>CE certified</li> </ul> |

## ADM DETAILS





## Other similar projects we have done

• 236 West Canton. All 1st, 2nd, 3rd floors