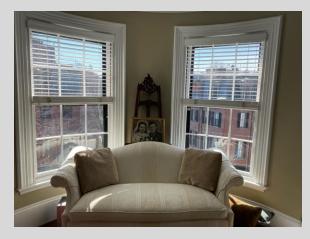

## Current Windows

Damage Continued

- We are proposing the replacement of these two Double Hung windows with new ones. The current windows are leaking water into the home, every time it rains.
- The current windows are wood and are covered by an aluminum storm window. We believe the water is coming in through the storm window as well as the trim around the window and the window itself.