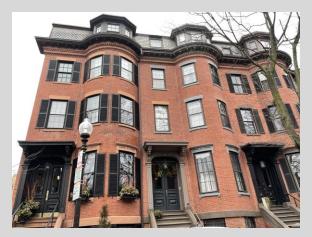

## Current Windows

Damage Continued

- We are proposing the replacement of these two Double Hung windows with new ones. The current windows are leaking water into the home, every time it rains.
- The current windows are wood and are covered by an aluminum storm window. We believe the water is coming in through the storm window as well as the trim around the window and the window itself.