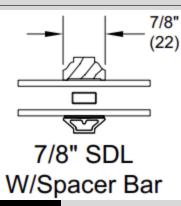

## Proposed New Windows. Marvin with 6 over 6 SDL Grilles

| FEATURES OF THE ULTIMATE DOUBLE                                                                                                                                                                                                                                                                                                                                                                                                                                                                                                                                                                                                                                                                                                                                                                                                                   |
|---------------------------------------------------------------------------------------------------------------------------------------------------------------------------------------------------------------------------------------------------------------------------------------------------------------------------------------------------------------------------------------------------------------------------------------------------------------------------------------------------------------------------------------------------------------------------------------------------------------------------------------------------------------------------------------------------------------------------------------------------------------------------------------------------------------------------------------------------|
| <ul> <li>HUNG G2 WINDOW</li> <li>Available in heights up to 10.5 feet or widths up to 5.5 feet</li> <li>Marvin's exclusive auto-lock activates when sashes are closed for<br/>convenient security</li> <li>Unique wash mode allows cleaning of both sides of glass from indoors</li> <li>Narrow checkrail maximizes view, while maintaining historical accuracy</li> <li>Available with the same features in a single hung style, with optional Lift Lock</li> <li>Additional configurations include round top, stationary transom or picture window</li> <li>Hidden Lock Status Sensor option connects with your smart home to indicate when<br/>windows are closed and locked</li> <li>Available with IZ3 coastal/hurricane certification</li> <li>Available with Commercial Windows Performance certification</li> <li>CE certified</li> </ul> |