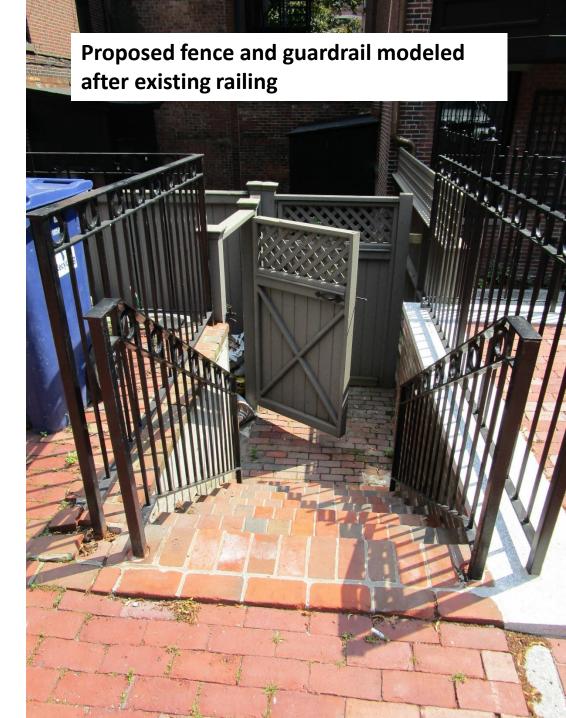

#### **Guardrail Details**

View of existing modern metal handrails at rear of property, new handrails match detailing

#### **Guardrail Details**

#### **Fence Details**