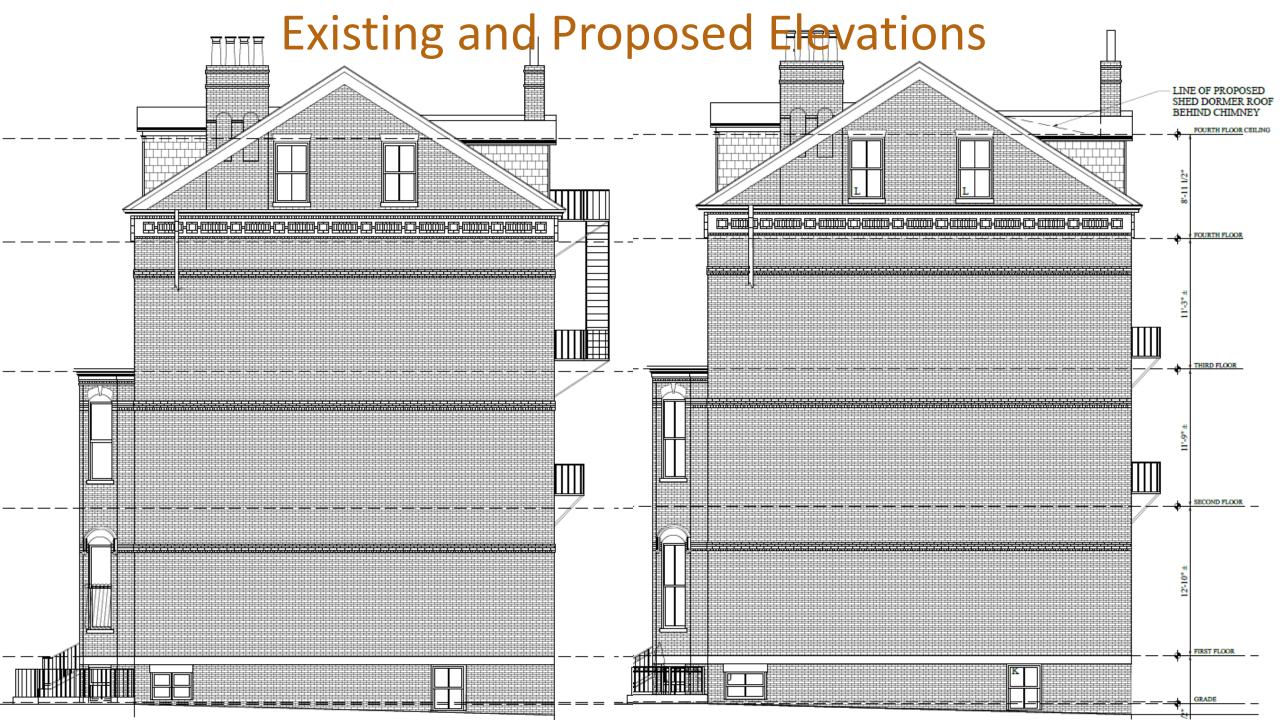

#### Handrails at 1 Fairfield Street

Existing and Proposed Elevations

Existing and Proposed Elevations REPLACE II NEW SLATE DORMER ROOF BEYOND FOURTH FLOOR CEILI FOURTH FLOOR FACE TO BE CLAD IN SLATE TO MATCH EX'G ADJACENT ROOF FOURTH FLOOR FOURTH FLOOR THIRD FLOOR THIRD FLOOR SECOND FLOOR SECOND FLOOR FIRST FLOOR FIRST FLOOR GRADE FLOOD LIGHTS