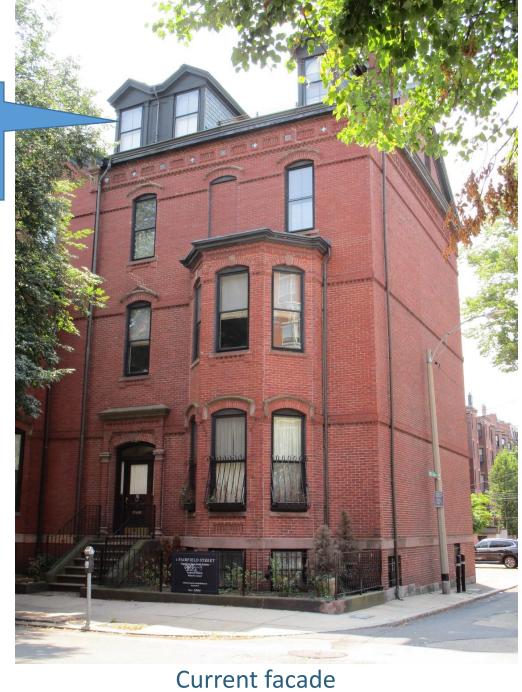

# Back Bay Architectural Commission

**Project Review Hearing** 

1 Fairfield Street

February 9, 2022

Storms obscure arched windows

1942 photo of facade

North elevation

West (rear) elevation