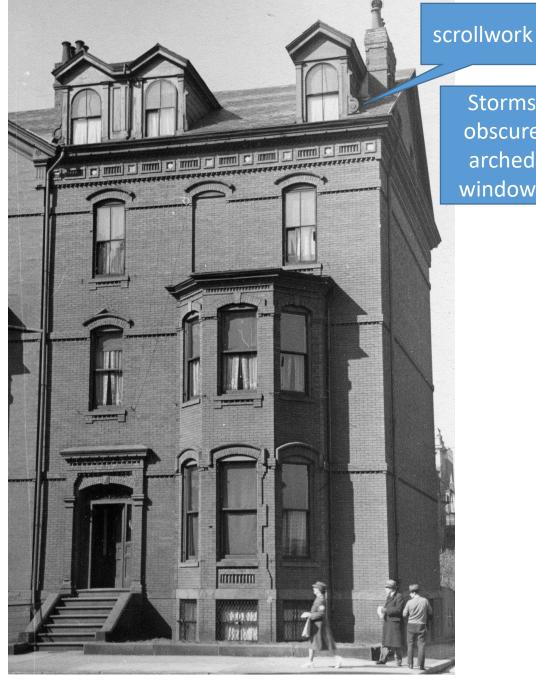

# Back Bay Architectural Commission

**Project Review Hearing** 

1 Fairfield Street

February 9, 2022

Storms obscure arched windows

1942 photo of facade

North elevation

West (rear) elevation

Inappropriate repointing at 1 Fairfield Street

Windows at 1 Fairfield Street

Mix of modern and historic, both 1/1 and 2/2

1/1

Storm windows obscure the arched windows at the dormers