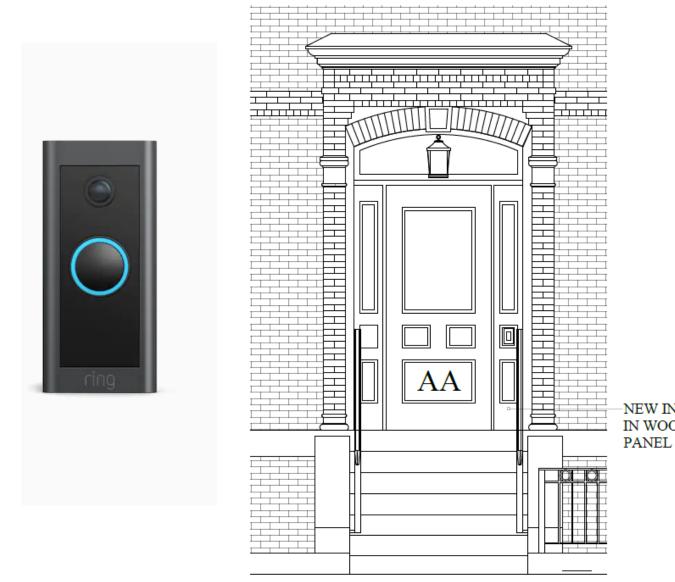

illed opening to be reopened

Inappropriate replacement to be restored to full height window



#### Handrails at 1 Fairfield Street





Existing and Proposed Elevations



Existing and Proposed Elevations REPLACE II NEW SLATE DORMER ROOF BEYOND FOURTH FLOOR CEILI FOURTH FLOOR FACE TO BE CLAD IN SLATE TO MATCH EX'G ADJACENT ROOF FOURTH FLOOR FOURTH FLOOR THIRD FLOOR THIRD FLOOR SECOND FLOOR SECOND FLOOR FIRST FLOOR FIRST FLOOR GRADE FLOOD LIGHTS

# **Existing and Proposed Roofplans**

NEW SHED ROO & CRICKET



# Dormer 3D Views Existing and Proposed





## Dormer 3D Views Proposed





**Existing and Proposed Site Plans** 





## **Existing and Proposed Window Shop Drawings**





**Existing and Proposed Window Shop Drawings** 





### Proposed Plans Doorbell Cut Sheet /Rear Entrance











#### **Guardrail Details**



View of existing modern metal handrails at rear of property, new handrails match detailing







#### **Guardrail Details**



#### **Fence Details**



# **Proposed Planter and Lights**