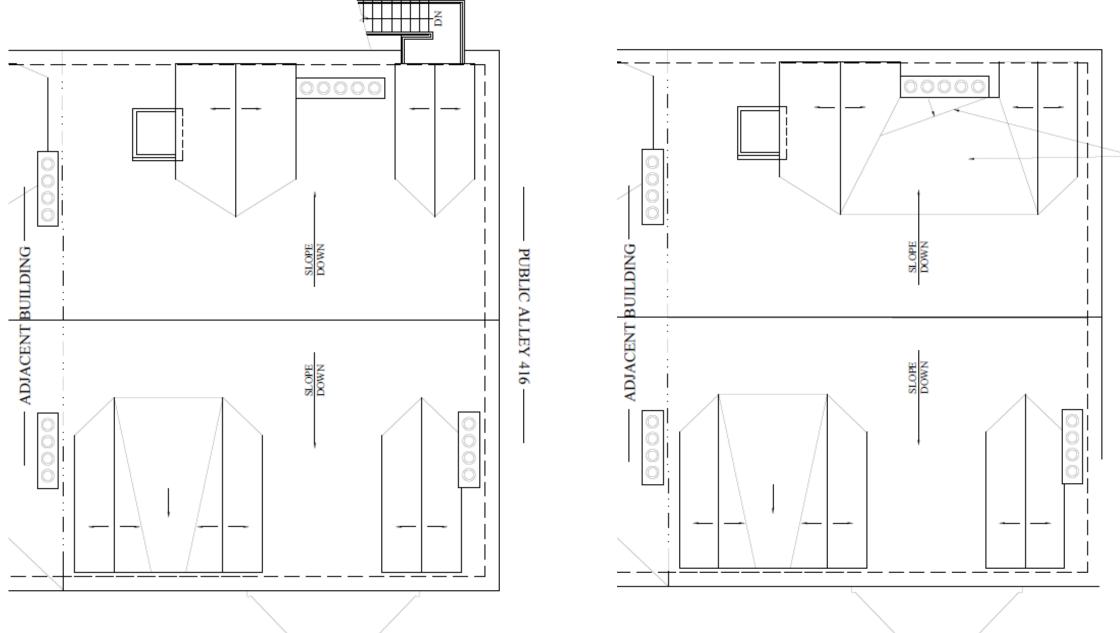

ht in kind
- Addition of new fence and planters

Inappropriate repointing at 1 Fairfield Street





Windows at 1 Fairfield Street



Mix of modern and historic, both 1/1 and 2/2

1/1



Storm windows obscure the arched windows at the dormers

#### Windows at 1 Fairfield Street



Infilled opening to be reopened

Inappropriate replacement to be restored to full height window



#### Handrails at 1 Fairfield Street





Existing and Proposed Elevations



Existing and Proposed Elevations REPLACE II NEW SLATE DORMER ROOF BEYOND FOURTH FLOOR CEILI FOURTH FLOOR FACE TO BE CLAD IN SLATE TO MATCH EX'G ADJACENT ROOF FOURTH FLOOR FOURTH FLOOR THIRD FLOOR THIRD FLOOR SECOND FLOOR SECOND FLOOR FIRST FLOOR FIRST FLOOR GRADE FLOOD LIGHTS

# **Existing and Proposed Roofplans**

NEW SHED ROO & CRICKET



# Dormer 3D Views Existing and Proposed





## Dormer 3D Views Proposed





**Existing and Proposed Site Plans** 





## **Existing and Proposed Window Shop Drawings**





**Existing and Proposed Window Shop Drawings** 





### Proposed Plans Doorbell Cut Sheet /Rear Entrance











#### **Guardrail Details**



View of existing modern metal handrails at rear of property, new handrails match detailing







#### **Guardrail Details**



#### **Fence Details**



# **Proposed Planter and Lights**