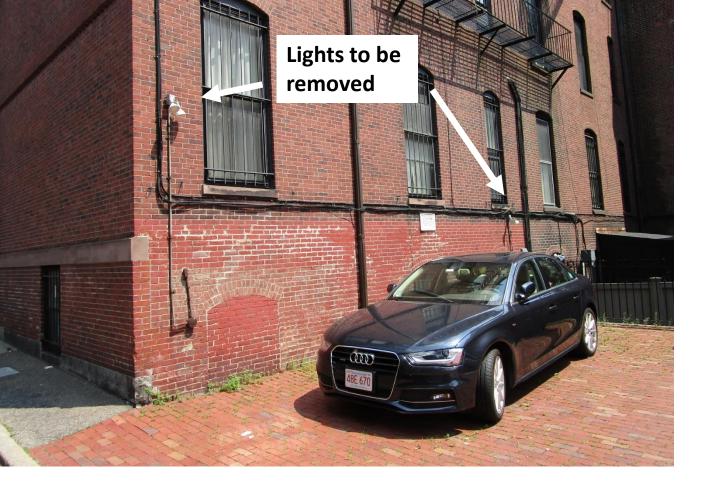

#### **Proposed Project**

- Masonry repairs and repointing including removal of portion of fire escape and removing modern light fixtures
- Replacement of windows matching historic muntin patterns, existing windows are a mix of modern and historic. Bars over windows will be removed
- Replacement of modern entrance handrails with appropriate handrails, replacement of rear entrance, installation of two new light fixtures
- Expansion of rear dormer, restoration of scrollwork at front dormers, replace skylight in kind
- Addition of new fence and planters