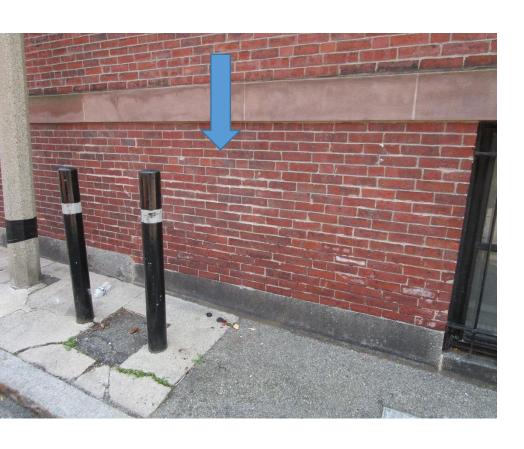

Inappropriate repointing at 1 Fairfield Street

Windows at 1 Fairfield Street

Mix of modern and historic, both 1/1 and 2/2

1/1

Storm windows obscure the arched windows at the dormers