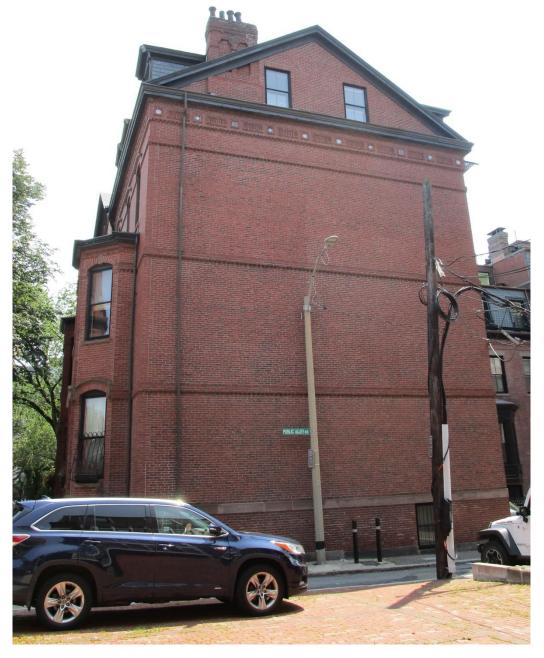

# Back Bay Architectural Commission

**Project Review Hearing** 

1 Fairfield Street

February 9, 2022

Storms obscure arched windows

1942 photo of facade

North elevation

West (rear) elevation