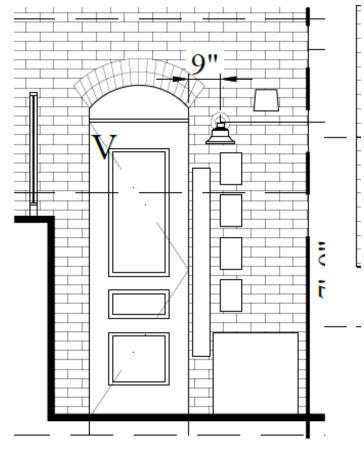

d opening to be reopened

Inappropriate replacement to be restored to full height window



#### Handrails at 1 Fairfield Street





Existing and Proposed Elevations



Existing and Proposed Elevations REPLACE II NEW SLATE DORMER ROOF BEYOND FOURTH FLOOR CEILI FOURTH FLOOR FACE TO BE CLAD IN SLATE TO MATCH EX'G ADJACENT ROOF FOURTH FLOOR FOURTH FLOOR THIRD FLOOR THIRD FLOOR SECOND FLOOR SECOND FLOOR FIRST FLOOR FIRST FLOOR GRADE FLOOD LIGHTS

# **Existing and Proposed Roofplans**

NEW SHED ROO & CRICKET



# Dormer 3D Views Existing and Proposed





## Dormer 3D Views Proposed





**Existing and Proposed Site Plans** 





## **Existing and Proposed Window Shop Drawings**





**Existing and Proposed Window Shop Drawings** 





### Proposed Plans Doorbell Cut Sheet /Rear Entrance











#### **Guardrail Details**



View of existing modern metal handrails at rear of property, new handrails match detailing







#### **Guardrail Details**



#### **Fence Details**



# **Proposed Planter and Lights**