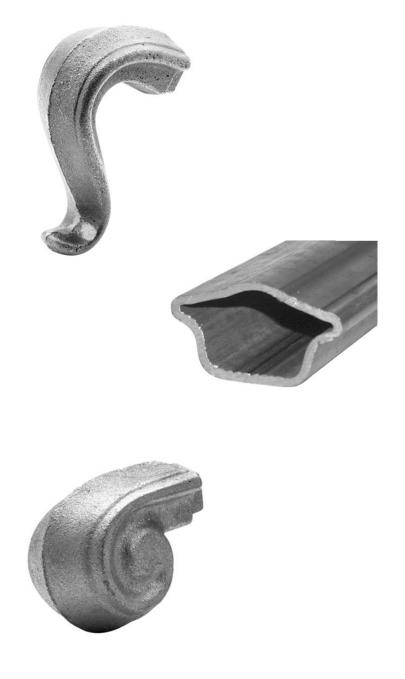

#### **Guardrail Details**

View of existing modern metal handrails at rear of property, new handrails match detailing

#### **Guardrail Details**