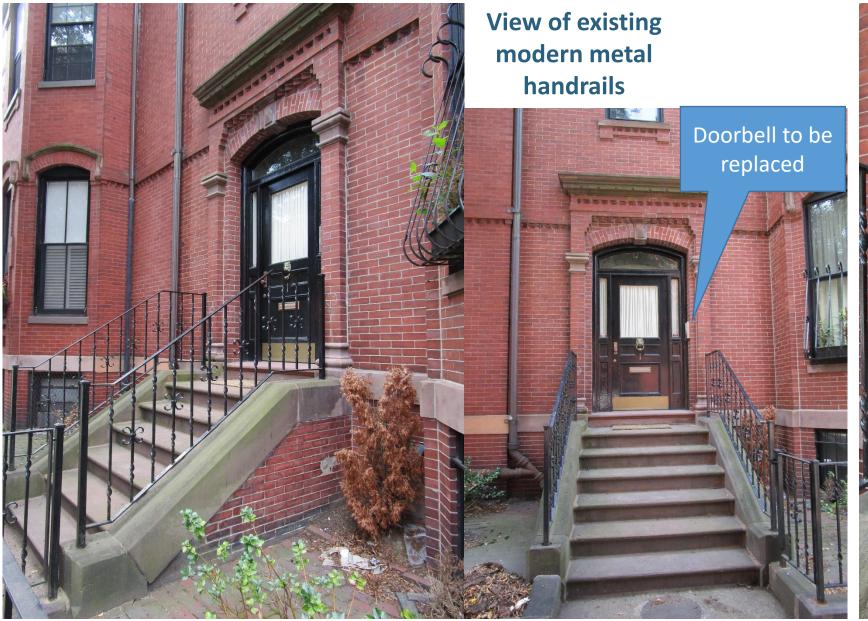

#### **Guardrail Details**

View of existing modern metal handrails at rear of property, new handrails match detailing