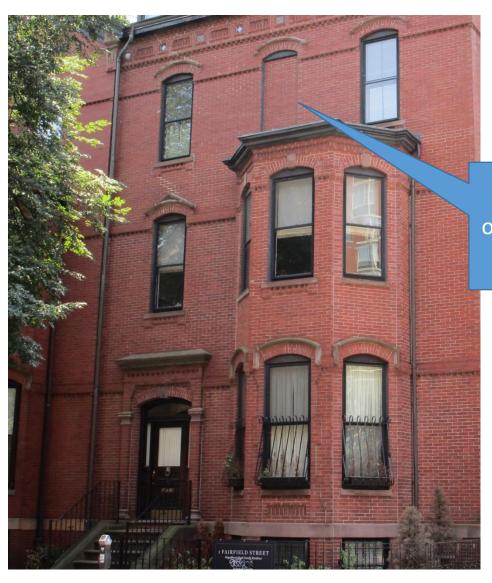

# Back Bay Architectural Commission

**Project Review Hearing** 

1 Fairfield Street

February 9, 2022

Storms obscure arched windows

1942 photo of facade

North elevation

West (rear) elevation

Site, two parking spaces, stairs to the south to basement entry