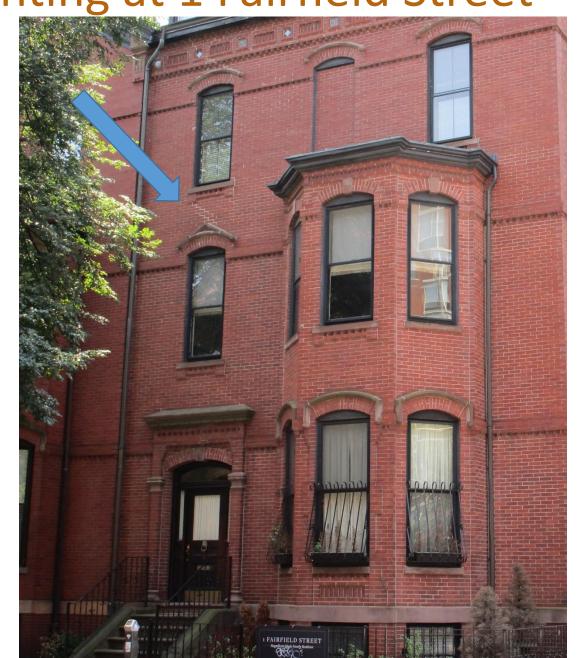

Inappropriate repointing at 1 Fairfield Street

Windows at 1 Fairfield Street

Mix of modern and historic, both 1/1 and 2/2

1/1

Storm windows obscure the arched windows at the dormers