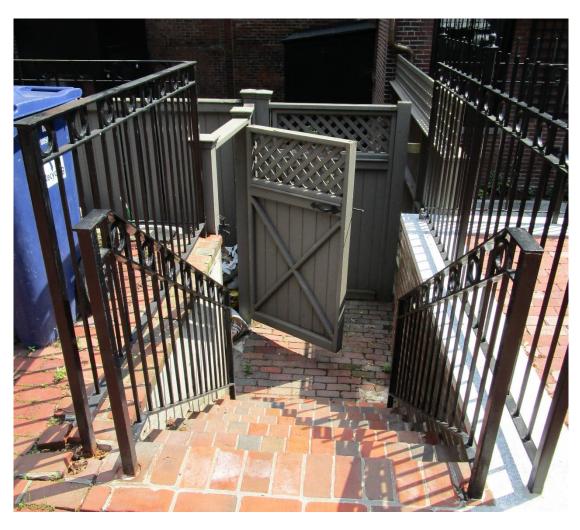

#### **Guardrail Details**

View of existing modern metal handrails at rear of property, new handrails match detailing