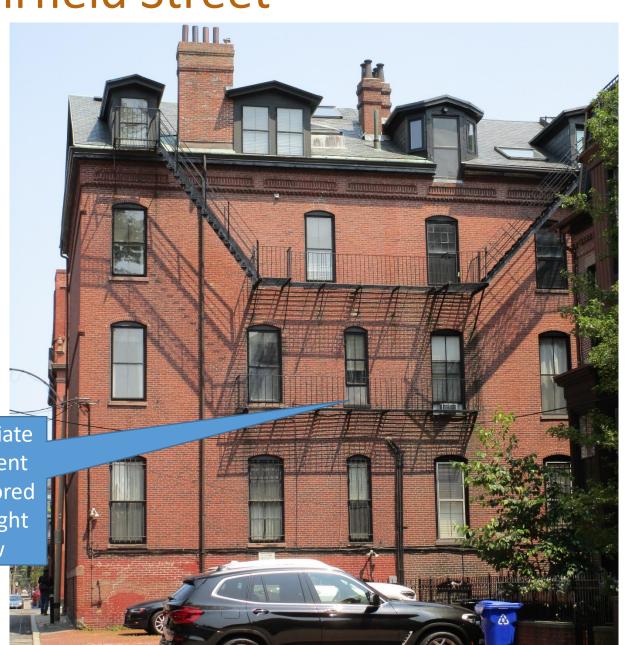

#### **Proposed Project**

- Masonry repairs and repointing including removal of portion of fire escape and removing modern light fixtures
- Replacement of windows matching historic muntin patterns, existing windows are a mix of modern and historic. Bars over windows will be removed
- Replacement of modern entrance handrails with appropriate handrails, replacement of rear entrance, installation of two new light fixtures
- Expansion of rear dormer, restoration of scrollwork at front dormers, replace skylight in kind
- Addition of new fence and planters