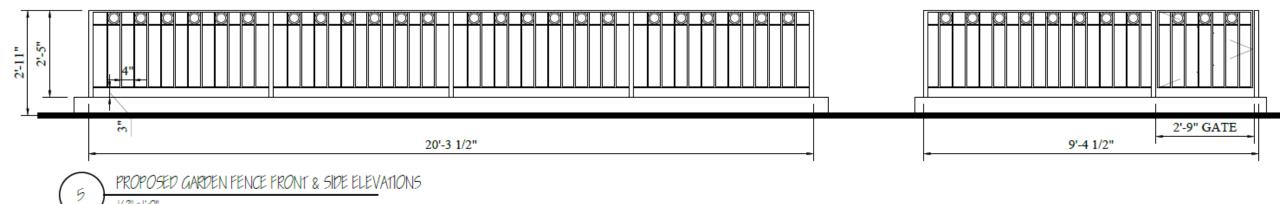

sed Elevations REPLACE II NEW SLATE DORMER ROOF BEYOND FOURTH FLOOR CEILI FOURTH FLOOR FACE TO BE CLAD IN SLATE TO MATCH EX'G ADJACENT ROOF FOURTH FLOOR FOURTH FLOOR THIRD FLOOR THIRD FLOOR SECOND FLOOR SECOND FLOOR FIRST FLOOR FIRST FLOOR GRADE FLOOD LIGHTS

# **Existing and Proposed Roofplans**

NEW SHED ROO & CRICKET



# Dormer 3D Views Existing and Proposed





## Dormer 3D Views Proposed





**Existing and Proposed Site Plans** 





## **Existing and Proposed Window Shop Drawings**





**Existing and Proposed Window Shop Drawings** 





### Proposed Plans Doorbell Cut Sheet /Rear Entrance











#### **Guardrail Details**



View of existing modern metal handrails at rear of property, new handrails match detailing







#### **Guardrail Details**



#### **Fence Details**



# **Proposed Planter and Lights**