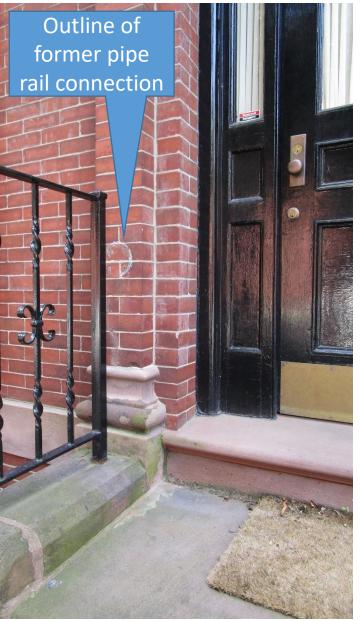

#### Handrails at 1 Fairfield Street

Existing and Proposed Elevations

Existing and Proposed Elevations REPLACE II NEW SLATE DORMER ROOF BEYOND FOURTH FLOOR CEILI FOURTH FLOOR FACE TO BE CLAD IN SLATE TO MATCH EX'G ADJACENT ROOF FOURTH FLOOR FOURTH FLOOR THIRD FLOOR THIRD FLOOR SECOND FLOOR SECOND FLOOR FIRST FLOOR FIRST FLOOR GRADE FLOOD LIGHTS

#### **Guardrail Details**

View of existing modern metal handrails at rear of property, new handrails match detailing