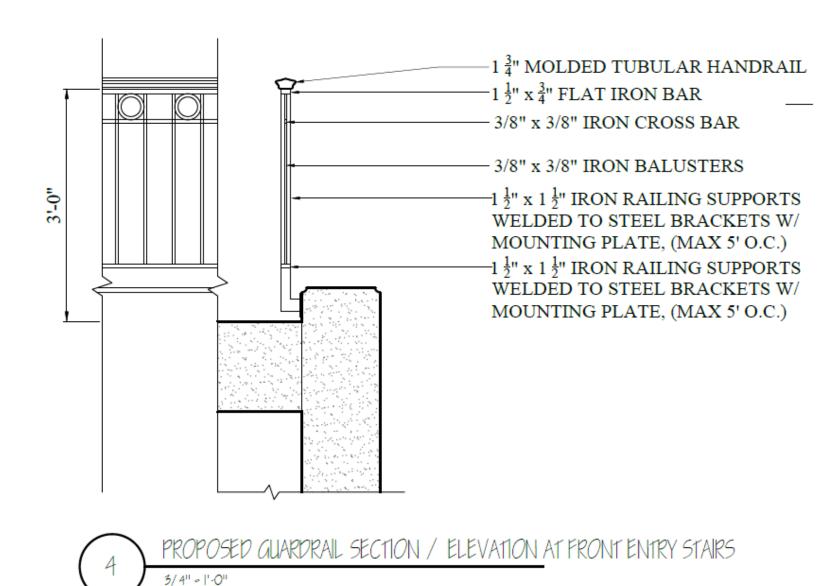

#### Handrails at 1 Fairfield Street

Existing and Proposed Elevations

Existing and Proposed Elevations REPLACE II NEW SLATE DORMER ROOF BEYOND FOURTH FLOOR CEILI FOURTH FLOOR FACE TO BE CLAD IN SLATE TO MATCH EX'G ADJACENT ROOF FOURTH FLOOR FOURTH FLOOR THIRD FLOOR THIRD FLOOR SECOND FLOOR SECOND FLOOR FIRST FLOOR FIRST FLOOR GRADE FLOOD LIGHTS