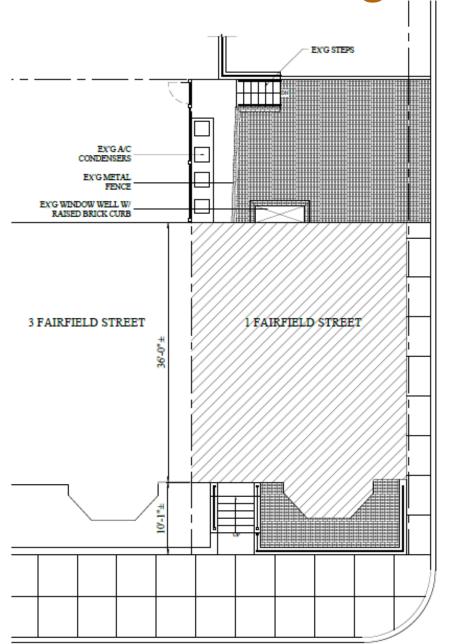

ield Street



Mix of modern and historic, both 1/1 and 2/2

1/1



Storm windows obscure the arched windows at the dormers

#### Windows at 1 Fairfield Street



Infilled opening to be reopened

Inappropriate replacement to be restored to full height window



#### Handrails at 1 Fairfield Street





Existing and Proposed Elevations



Existing and Proposed Elevations REPLACE II NEW SLATE DORMER ROOF BEYOND FOURTH FLOOR CEILI FOURTH FLOOR FACE TO BE CLAD IN SLATE TO MATCH EX'G ADJACENT ROOF FOURTH FLOOR FOURTH FLOOR THIRD FLOOR THIRD FLOOR SECOND FLOOR SECOND FLOOR FIRST FLOOR FIRST FLOOR GRADE FLOOD LIGHTS

# **Existing and Proposed Roofplans**

NEW SHED ROO & CRICKET



# Dormer 3D Views Existing and Proposed





## Dormer 3D Views Proposed





**Existing and Proposed Site Plans** 





## **Existing and Proposed Window Shop Drawings**





**Existing and Proposed Window Shop Drawings** 





### Proposed Plans Doorbell Cut Sheet /Rear Entrance











#### **Guardrail Details**



View of existing modern metal handrails at rear of property, new handrails match detailing







#### **Guardrail Details**



#### **Fence Details**



# **Proposed Planter and Lights**