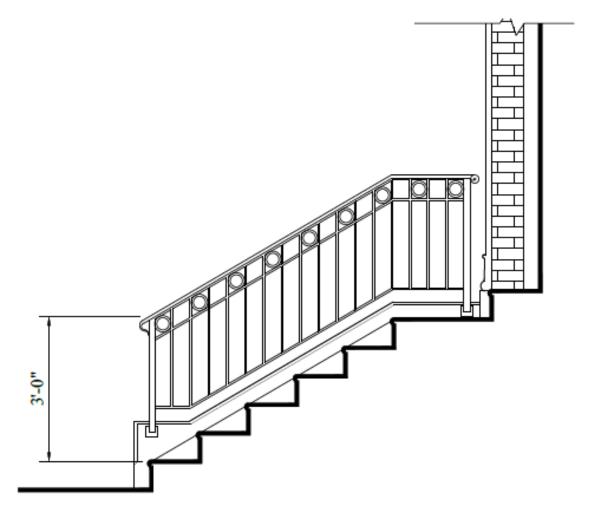

#### **Guardrail Details**

View of existing modern metal handrails at rear of property, new handrails match detailing