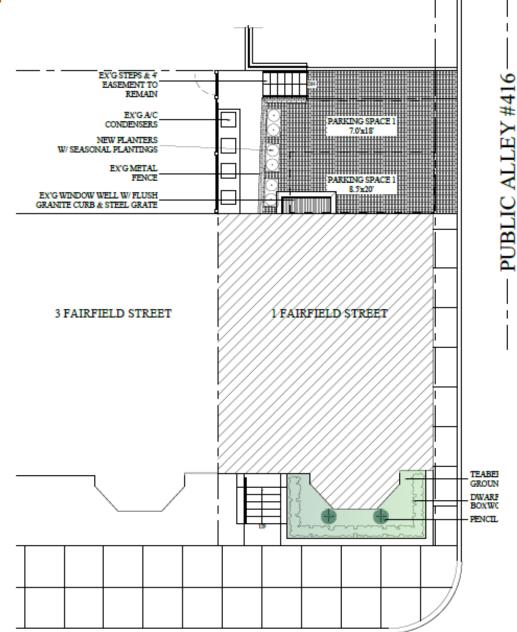

Site, two parking spaces, stairs to the south to basement entry

## Dormer 3D Views Proposed

**Existing and Proposed Site Plans** 