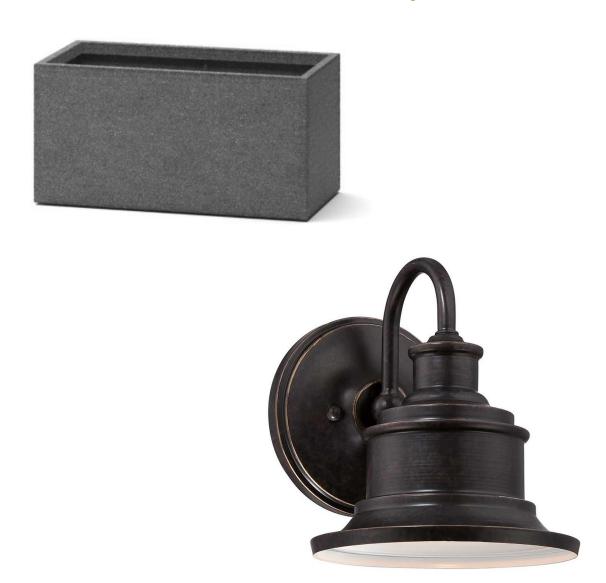

ORMER ROOF BEYOND FOURTH FLOOR CEILI FOURTH FLOOR FACE TO BE CLAD IN SLATE TO MATCH EX'G ADJACENT ROOF FOURTH FLOOR FOURTH FLOOR THIRD FLOOR THIRD FLOOR SECOND FLOOR SECOND FLOOR FIRST FLOOR FIRST FLOOR GRADE FLOOD LIGHTS

# **Existing and Proposed Roofplans**

NEW SHED ROO & CRICKET



# Dormer 3D Views Existing and Proposed





## Dormer 3D Views Proposed





**Existing and Proposed Site Plans** 





## **Existing and Proposed Window Shop Drawings**





**Existing and Proposed Window Shop Drawings** 





### Proposed Plans Doorbell Cut Sheet /Rear Entrance











#### **Guardrail Details**



View of existing modern metal handrails at rear of property, new handrails match detailing







#### **Guardrail Details**



#### **Fence Details**



# **Proposed Planter and Lights**