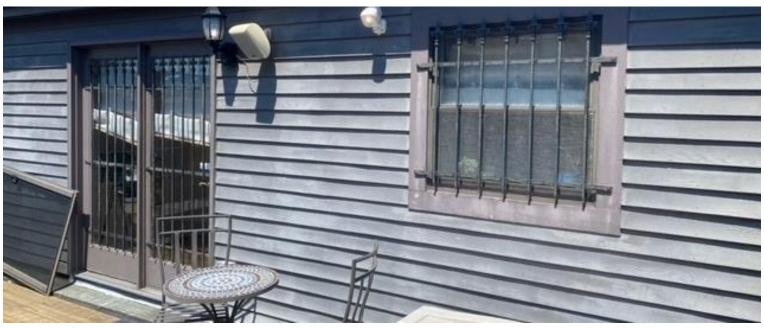

DUE TO SAFETY CONCERNS (DECK IS ACCESSIBLY FROM STREET LEVEL DUE TO STAIRS) WE WILL INSTALL NEW DOORS, SAME SIZE AND STYLE MADE OF FIBREGLASS AND REINSTALL THE BARS MORE SECURELY. REPAINT ONLY FOR WINDOW BARS