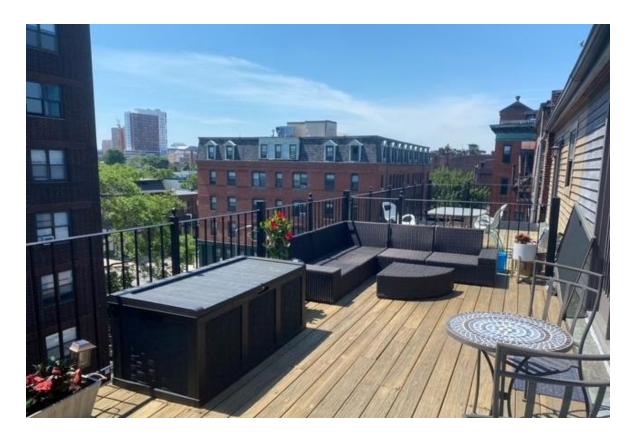

## **EXISTING CONDITIONS**

NO WORK TO BE DONE ON HANDRAILS JUST REPLACE EXISTING AGED WOODEN DECK BOARDS WITH TREX COMPOSITE. INSTALL A BLACK METAL POLE IN EACH CORNER OF THE DECK TO SUPPORT STRING LIGHTS. THE POLES ARE SEASONAL FOR USE DURING SUMMER MONTHS.

## BELOW IS AN EXAMPLE OF WHAT THE SEASONAL POLES WILL LOOK LIKE PLEASE NOTE THE BRACKETS WILL BE ATTACHED TO THE EXISTING RAILINGS

DECKING – WE ARE
REPLACING THE
EXISTING WOODEN DECK
BOARDS WITH TREX
SELECT COMPOSITE
DECKING