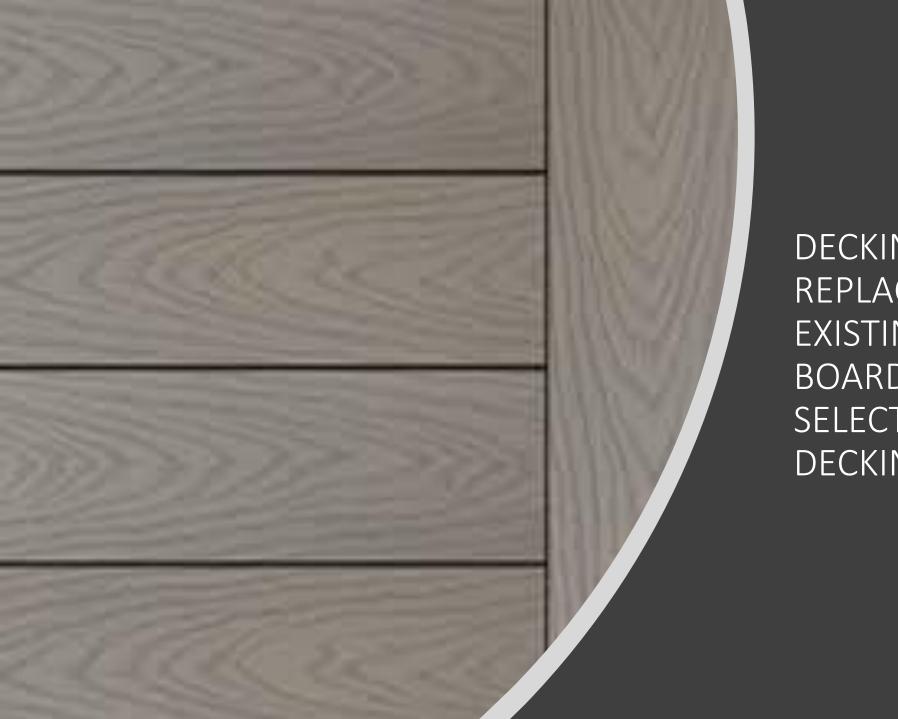

## BELOW IS AN EXAMPLE OF WHAT THE SEASONAL POLES WILL LOOK LIKE PLEASE NOTE THE BRACKETS WILL BE ATTACHED TO THE EXISTING RAILINGS

DECKING – WE ARE
REPLACING THE
EXISTING WOODEN DECK
BOARDS WITH TREX
SELECT COMPOSITE
DECKING