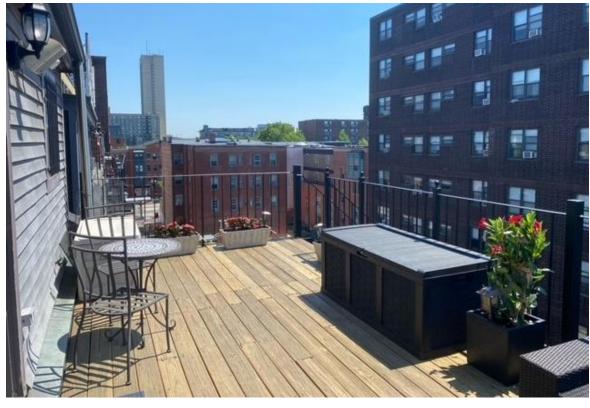

## **EXISTING CONDITIONS**

NO WORK TO BE DONE ON HANDRAILS JUST REPLACE EXISTING AGED WOODEN DECK BOARDS WITH TREX COMPOSITE. INSTALL A BLACK METAL POLE IN EACH CORNER OF THE DECK TO SUPPORT STRING LIGHTS. THE POLES ARE SEASONAL FOR USE DURING SUMMER MONTHS.

## BELOW IS AN EXAMPLE OF WHAT THE SEASONAL POLES WILL LOOK LIKE PLEASE NOTE THE BRACKETS WILL BE ATTACHED TO THE EXISTING RAILINGS

DECKING – WE ARE
REPLACING THE
EXISTING WOODEN DECK
BOARDS WITH TREX
SELECT COMPOSITE
DECKING