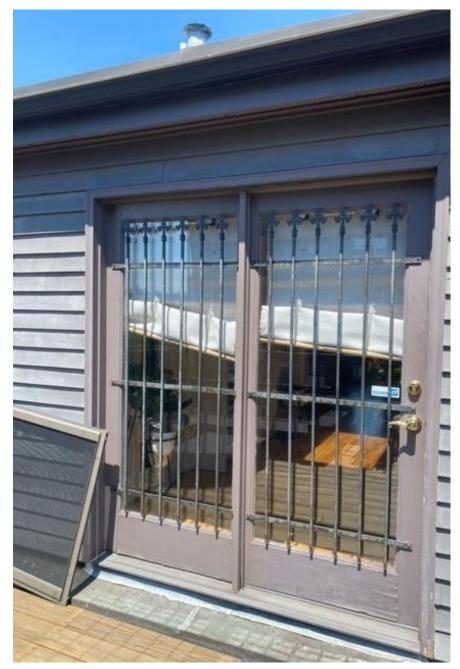

DUE TO SAFETY CONCERNS (DECK IS ACCESSIBLY FROM STREET LEVEL DUE TO STAIRS) WE WILL INSTALL NEW DOORS, SAME SIZE AND STYLE MADE OF FIBREGLASS AND REINSTALL THE BARS MORE SECURELY. REPAINT ONLY FOR WINDOW BARS