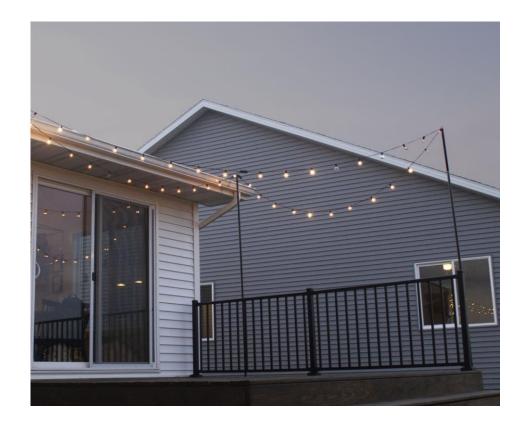

## **EXISTING CONDITIONS**

NO WORK TO BE DONE ON HANDRAILS JUST REPLACE EXISTING AGED WOODEN DECK BOARDS WITH TREX COMPOSITE. INSTALL A BLACK METAL POLE IN EACH CORNER OF THE DECK TO SUPPORT STRING LIGHTS. THE POLES ARE SEASONAL FOR USE DURING SUMMER MONTHS.

## BELOW IS AN EXAMPLE OF WHAT THE SEASONAL POLES WILL LOOK LIKE PLEASE NOTE THE BRACKETS WILL BE ATTACHED TO THE EXISTING RAILINGS

DECKING – WE ARE
REPLACING THE
EXISTING WOODEN DECK
BOARDS WITH TREX
SELECT COMPOSITE
DECKING