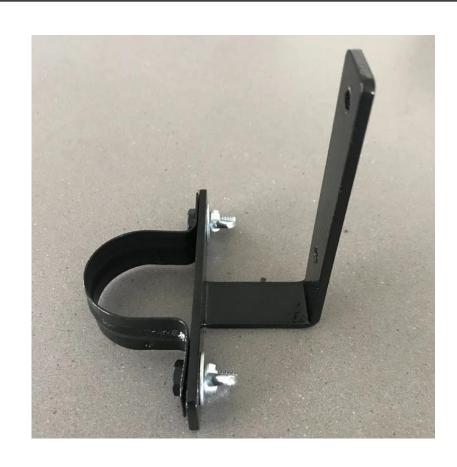

## BELOW IS AN EXAMPLE OF WHAT THE SEASONAL POLES WILL LOOK LIKE PLEASE NOTE THE BRACKETS WILL BE ATTACHED TO THE EXISTING RAILINGS

DECKING – WE ARE
REPLACING THE
EXISTING WOODEN DECK
BOARDS WITH TREX
SELECT COMPOSITE
DECKING