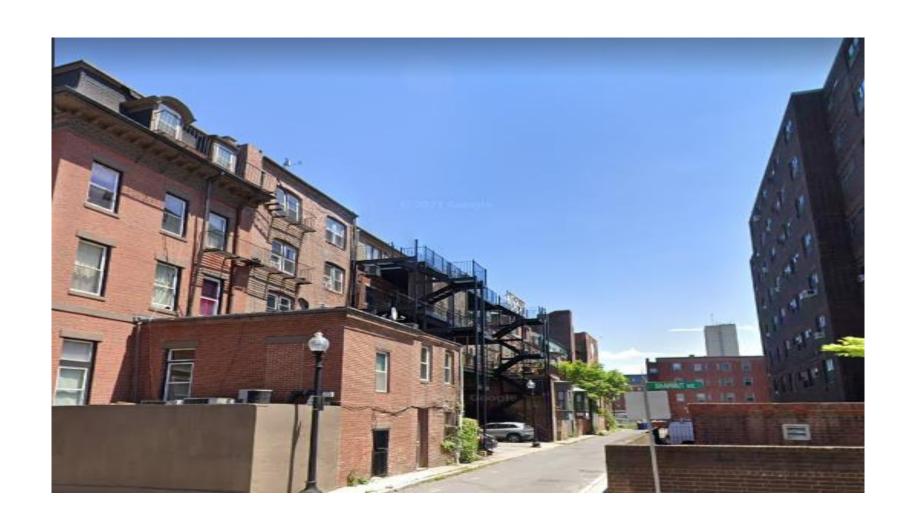

DECK UPGRADES





## **EXISTING CONDITIONS**

NO WORK TO BE DONE ON HANDRAILS JUST REPLACE EXISTING AGED WOODEN DECK BOARDS WITH TREX COMPOSITE. INSTALL A BLACK METAL POLE IN EACH CORNER OF THE DECK TO SUPPORT STRING LIGHTS. THE POLES ARE SEASONAL FOR USE DURING SUMMER MONTHS.





DUE TO SAFETY CONCERNS (DECK IS ACCESSIBLY FROM STREET LEVEL DUE TO STAIRS) WE WILL INSTALL NEW DOORS, SAME SIZE AND STYLE MADE OF FIBREGLASS AND REINSTALL THE BARS MORE SECURELY. REPAINT ONLY FOR WINDOW BARS

## BELOW IS AN EXAMPLE OF WHAT THE SEASONAL POLES WILL LOOK LIKE PLEASE NOTE THE BRACKETS WILL BE ATTACHED TO THE EXISTING RAILINGS







DECKING – WE ARE
REPLACING THE
EXISTING WOODEN DECK
BOARDS WITH TREX
SELECT COMPOSITE
DECKING

## THE DECK IS NOT VISIBLE FROM THE FRONT JUST FROM THE REAR AND SIDES