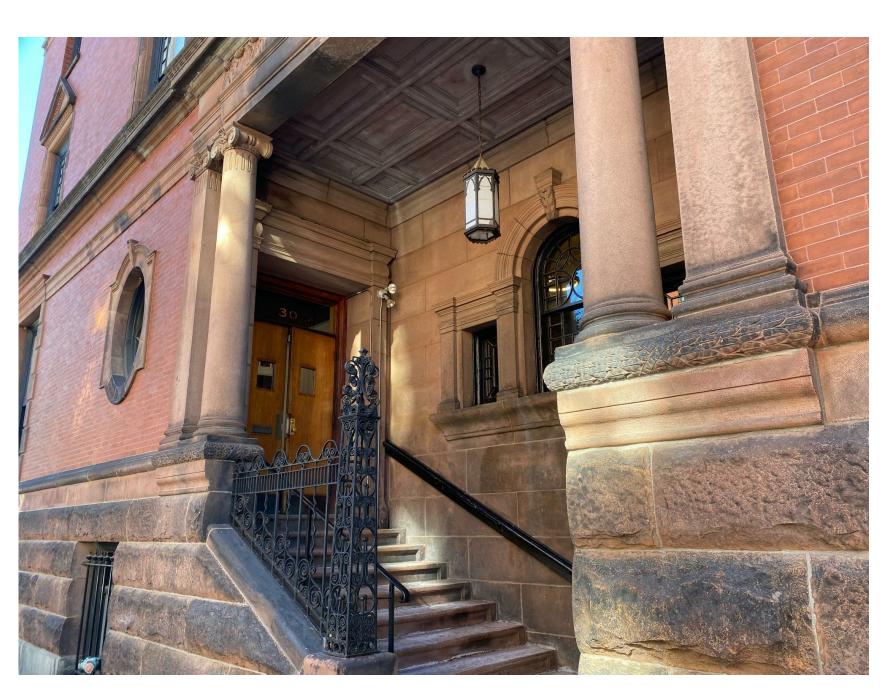

VIEW OF 30 FAIRFIELD STREET ENTRANCE PORCH WITH FLUSH WOOD EXTERIOR DOORS

VIEW OF 30 FAIRFIELD STREET ENTRANCE VESTIBULE WITH FLUSH WOOD EXTERIOR DOORS