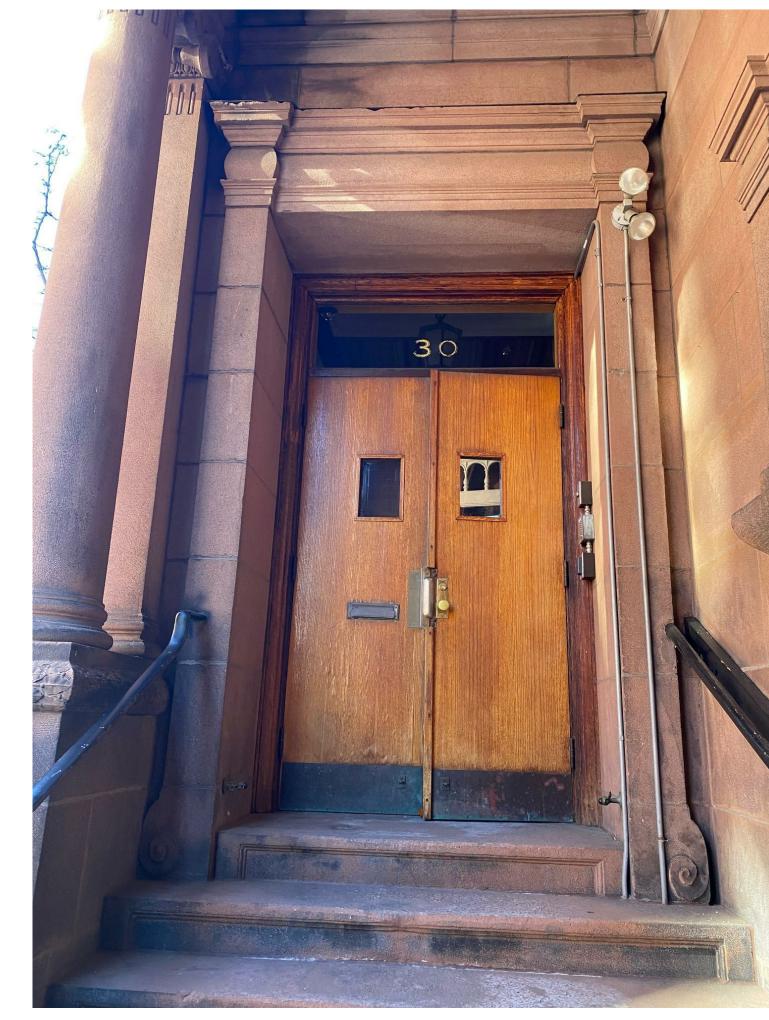

VIEW OF 30 FAIRFIELD STREET ENTRANCE PORCH WITH FLUSH WOOD EXTERIOR DOORS

VIEW OF 30 FAIRFIELD STREET ENTRANCE VESTIBULE WITH FLUSH WOOD EXTERIOR DOORS

- EXISTING STAINED WOOD CASING

- EXISTING STAINED WOOD FRAME

NEW CLEAR TEMERED GLASS

- NEW PANIC BAR BEYOND

NEW STAINED MAHOGANY STILE
 AND RAIL WOOD DOOR WITH
 RAISED PANELS TO MATCH
 DETAILING OF EXISTING INTERIOR
 LOBBY DOOR AS SHOWN IN
 ADJACENT PHOTO.