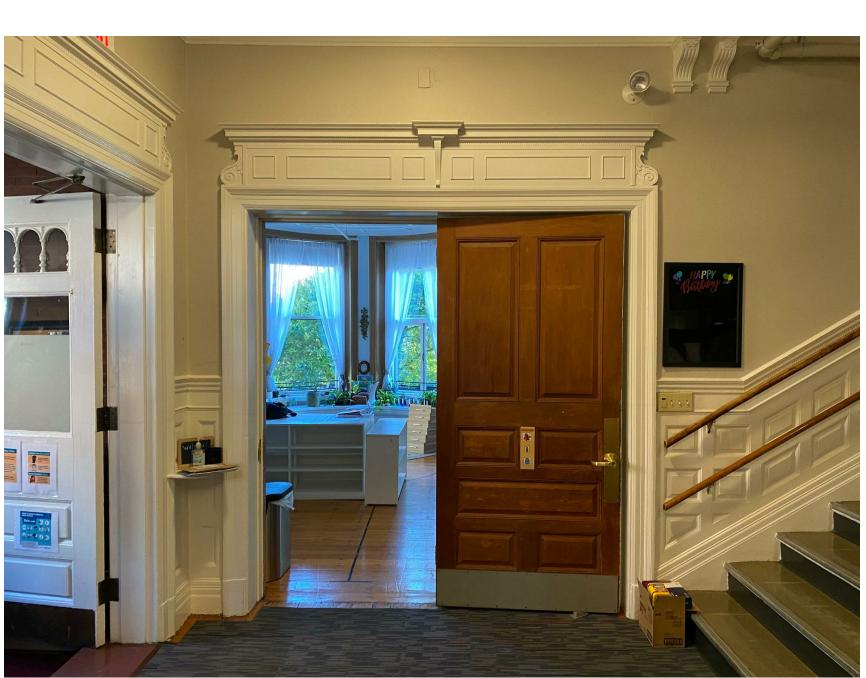

VIEW OF 30 FAIRFIELD STREET WITH ENTRANCE PORCH

VIEW OF 30 FAIRFIELD STREET ENTRANCE PORCH WITH FLUSH WOOD EXTERIOR DOORS

VIEW OF 30 FAIRFIELD STREET FIRST FLOOR LOBBY WITH WOOD PANEL DOORS (MODEL FOR NEW DOORS)