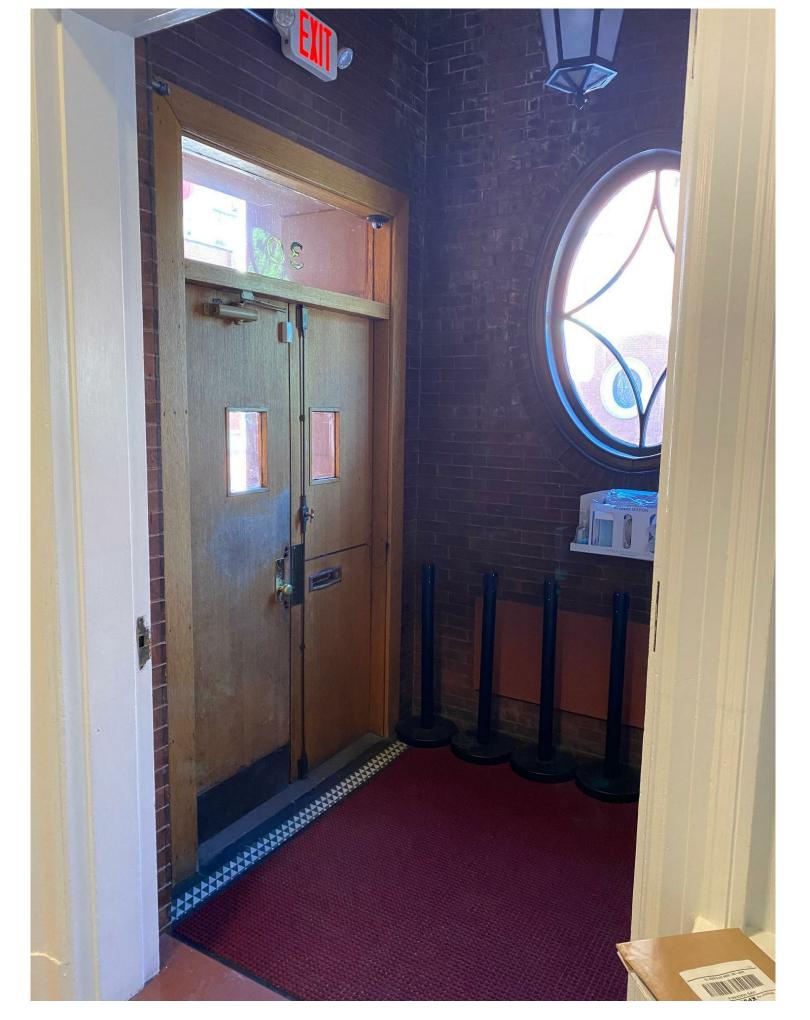

VIEW OF 30 FAIRFIELD STREET WITH ENTRANCE PORCH

VIEW OF 30 FAIRFIELD STREET ENTRANCE PORCH WITH FLUSH WOOD EXTERIOR DOORS

VIEW OF 30 FAIRFIELD STREET FIRST FLOOR LOBBY WITH WOOD PANEL DOORS (MODEL FOR NEW DOORS)

VIEW OF 30 FAIRFIELD STREET ENTRANCE PORCH WITH FLUSH WOOD EXTERIOR DOORS

VIEW OF 30 FAIRFIELD STREET ENTRANCE VESTIBULE WITH FLUSH WOOD EXTERIOR DOORS