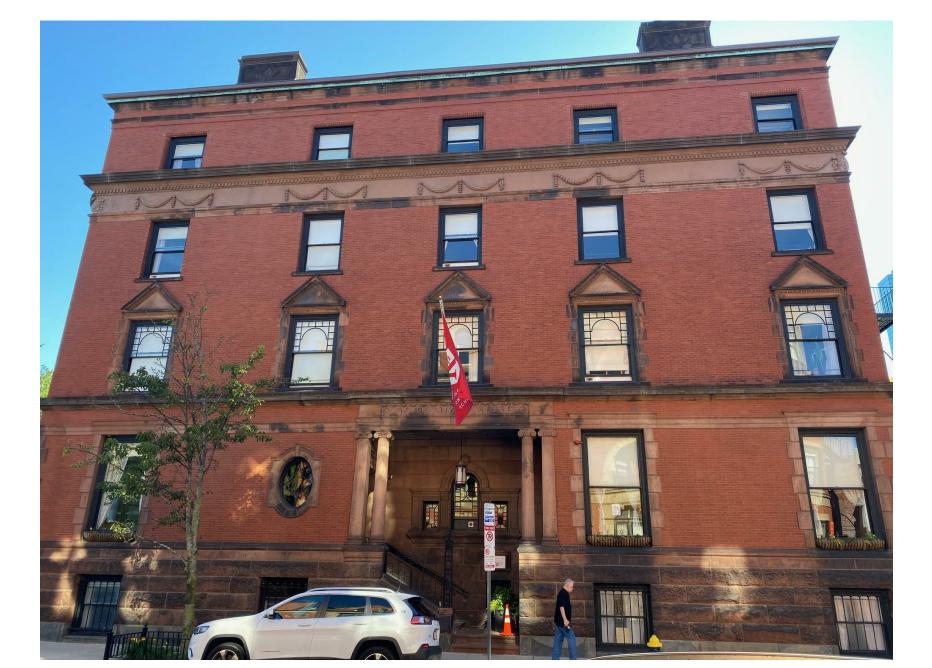

VIEW OF 30 FAIRFIELD STREET WITH ENTRANCE PORCH

VIEW OF 30 FAIRFIELD STREET ENTRANCE PORCH WITH FLUSH WOOD EXTERIOR DOORS

VIEW OF 30 FAIRFIELD STREET FIRST FLOOR LOBBY WITH WOOD PANEL DOORS (MODEL FOR NEW DOORS)