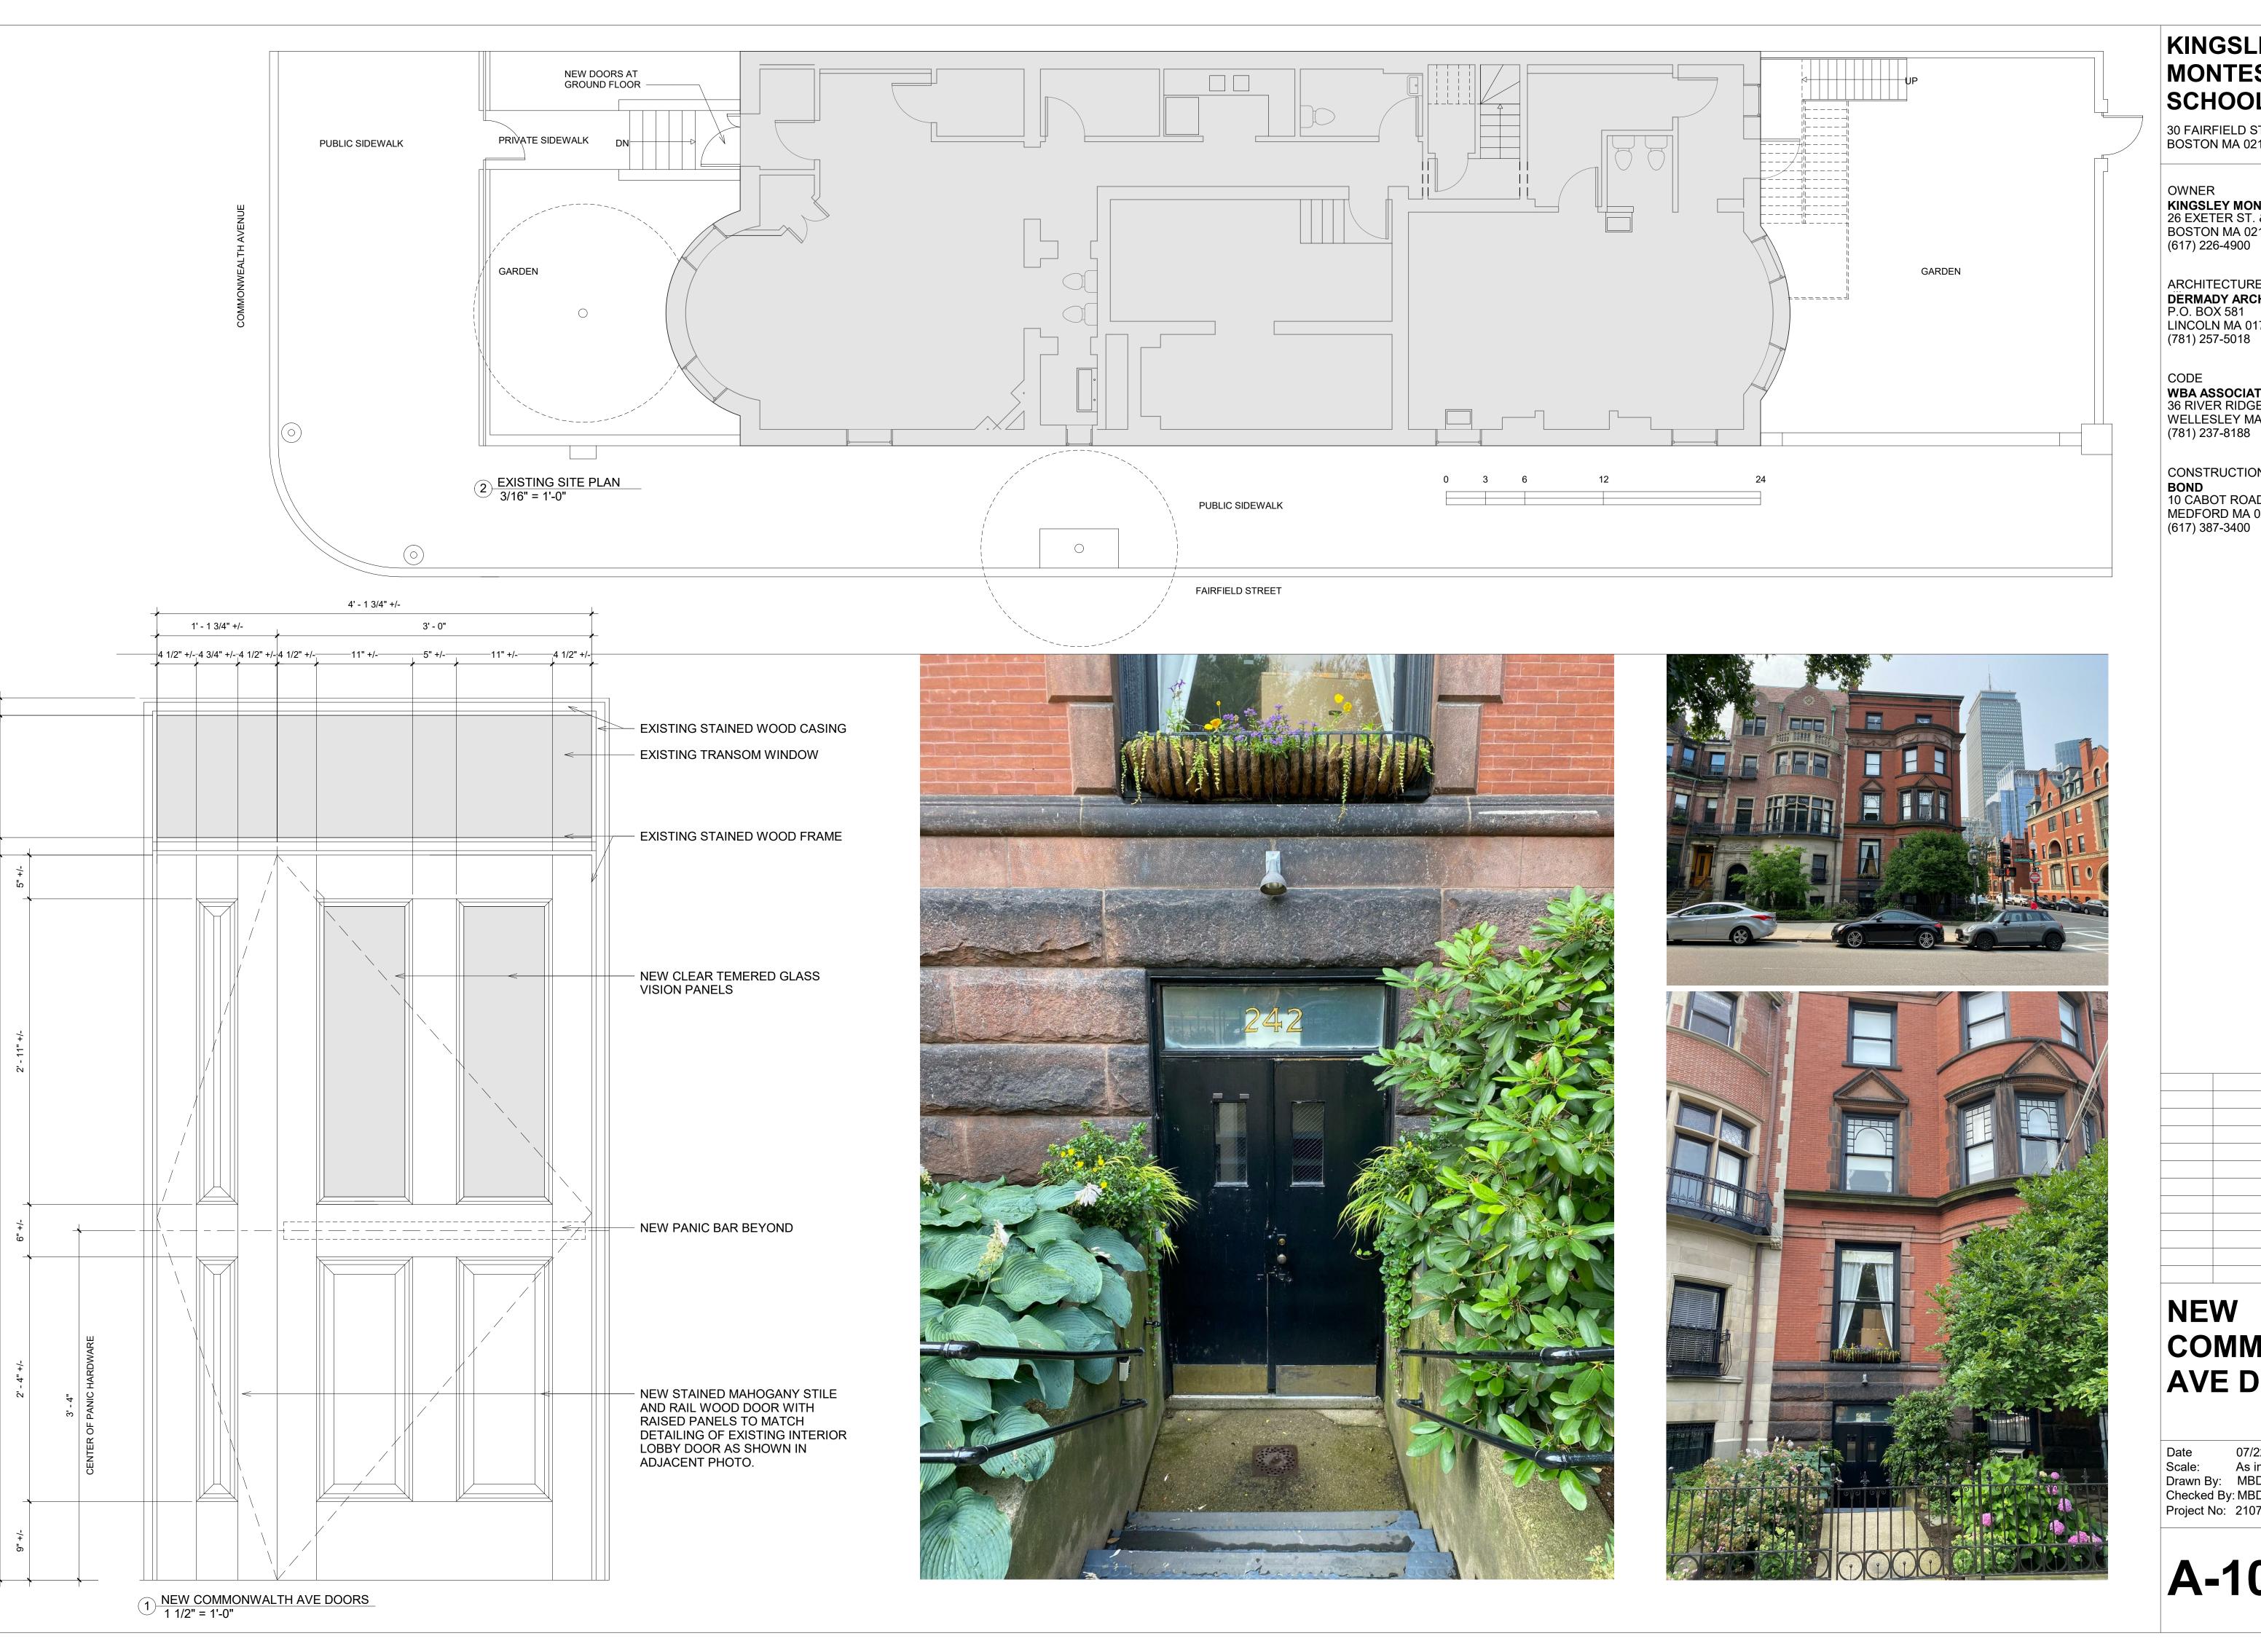

## **KINGSLEY MONTESSORI** SCHOOL

30 FAIRFIELD STREET BOSTON MA 02116

KINGSLEY MONTESSORI SCHOOL 26 EXETER ST. & 30 FAIRFIELD ST. BOSTON MA 02116 (617) 226-4900

ARCHITECTURE DERMADY ARCHITECTS LLC P.O. BOX 581 DA LINCOLN MA 01773 (781) 257-5018

CODE WBA ASSOCIATES
36 RIVER RIDGE
WELLESLEY MA 02481 (781) 237-8188

CONSTRUCTION MANAGER BOND 10 CABOT ROAD MEDFORD MA 02155 (617) 387-3400

07/22/21 1 1/2" = 1'-0" Drawn By: MBD Checked By: MBD Project No: 210706

A-103

4' - 4" +/-

11" +/-

1' - 4" +/-

4 1/2" +/- 7" +/- 4 1/2" +/- 4 1/2" +/-

3' - 0"

— - — - — - — - — - <del>>/</del>##

<sub>-</sub>4 1/2" +/-

- EXISTING STAINED WOOD CASING

- EXISTING STAINED WOOD FRAME

NEW CLEAR TEMERED GLASS

- NEW PANIC BAR BEYOND

NEW STAINED MAHOGANY STILE
 AND RAIL WOOD DOOR WITH
 RAISED PANELS TO MATCH
 DETAILING OF EXISTING INTERIOR
 LOBBY DOOR AS SHOWN IN
 ADJACENT PHOTO.

VISION PANELS

- EXISTING TRANSOM WINDOW

## COMMONWEALTH **AVE DOORS**

07/22/21 As indicated Drawn By: MBD Checked By: MBD Project No: 210706

A-104