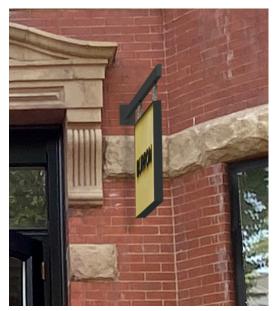

### STOREFRONT BLADE SIGN

DESIGN INTENT HAND-OFF | SCALE: AS NOTE

BURROW 2 7/8" 1'6"

11/2"

11/2"

11/2"

11/2"

11/2"

WALL MOUNT -CHARCOAL/BLACK ARM CHARCOAL/BLACK CHAIN 1/4" LIP 1-1/2" POWDER COATED CHARCOAL/BLACK FRAME PAINTED YELLOW FACE INSET 1/4" FROM FRAME BURROW 1/4" THICK BLACK ACRYLIC BURROW WORDMARK CENTERED ON FACE

PERSPECTIVE | SCALE: NOT TO SCALE

1-1/2" POWDER COATED

**DIMENSIONS** | SCALE: 1" = 1'- 0"

BURROW