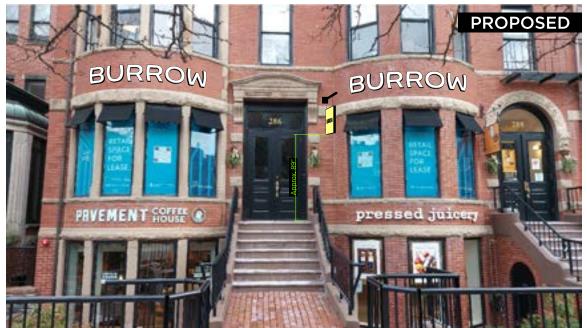

# BURROW

286 NEWBURY
SIGNAGE HAND-OFF (CONCEPT A)
DECEMBER 01, 2021

## STOREFRONT ILLUMINATED SIGNAGE

DESIGN INTENT HAND-OFF | SCALE: AS NOTE

**DESIGN INTENT** | SCALE: NOT TO SCALE

PERSPECTIVE | SCALE: NOT TO SCALE

BURROW TLG MG2 PG 2