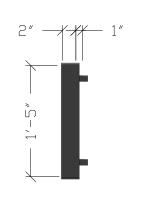

PERSPECTIVE | SCALE: NOT TO SCALE

1-1/2" POWDER COATED

**DIMENSIONS** | SCALE: 1" = 1'- 0"

BURROW