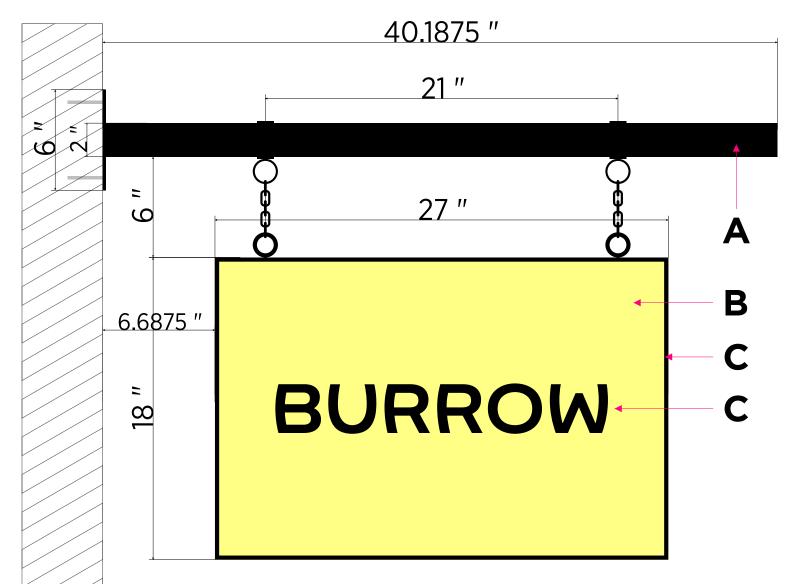

#### D/F BLADE SIGN

#### Location 3

Qty: 1

#### Α

40" wide hanging bracket, SKU: 379B-40-AD-C. 2" s., Stainless Steel arm welded to a 6" sq. x 3/16" thick steel plate. Adjustable collars with set screws in bracket and eye bolts in sign for mtg. Black powder coated finish. Bracket mounts to brick wall with masonry anchors (3" embed., typ).

#### В

1" deep fabricated aluminum pan sign painted Black on the returns and Yellow on the faces.

#### C

.25" wide x .25" deep Matte Black acrylic border and .25" thick Matte Black copy. All flush mounted to pan with studs and/or appropriate adhesives.