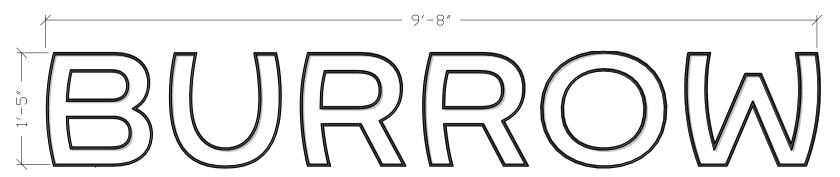

## STOREFRONT ILLUMINATED SIGNAGE

DESIGN INTENT HAND-OFF | SCALE: AS NOTE

**DESIGN INTENT** | SCALE: NOT TO SCALE

PERSPECTIVE | SCALE: NOT TO SCALE

BURROW TLG MG2 PG 2

PERSPECTIVE | SCALE: NOT TO SCALE

1-1/2" POWDER COATED

**DIMENSIONS** | SCALE: 1" = 1'- 0"

BURROW