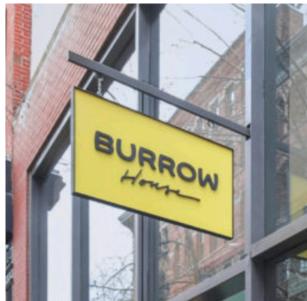

#### D/F BLADE SIGN

#### Location 3

Qty: 1

#### Α

40" wide hanging bracket, SKU: 379B-40-AD-C. 2" s., Stainless Steel arm welded to a 6" sq. x 3/16" thick steel plate. Adjustable collars with set screws in bracket and eye bolts in sign for mtg. Black powder coated finish. Bracket mounts to brick wall with masonry anchors (3" embed., typ).

#### В

1" deep fabricated aluminum pan sign painted Black on the returns and Yellow on the faces.

#### C

.25" wide x .25" deep Matte Black acrylic border and .25" thick Matte Black copy. All flush mounted to pan with studs and/or appropriate adhesives.