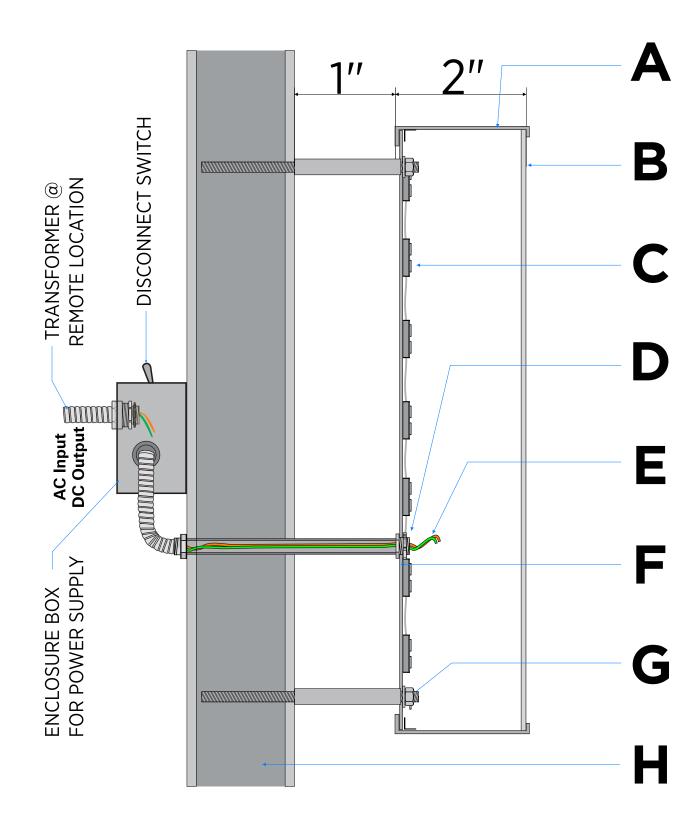

# HALO LIT CHANNEL LETTERS

#### **Thin Trim**

Qty. 2 Sets

Α

Stainless steel return and trim.

В

.090" aluminum faces.

C

3000k White LED modules.

D

.375" dia. thru-hole. Maximum one per letter. Sealed w/ silicone.

E

18AWG jumper wire.

F

Clear acrylic backs.

G

Studs w/ 1" spacers.

Н

Wall. Type: Brick.

Final, primary hook-up by others.

10' whips, typical.

Customer/Job Location:

**BURROW** 

**Newbury Street • Boston, MA** 

 DWG. DATE:
 12.13.2021