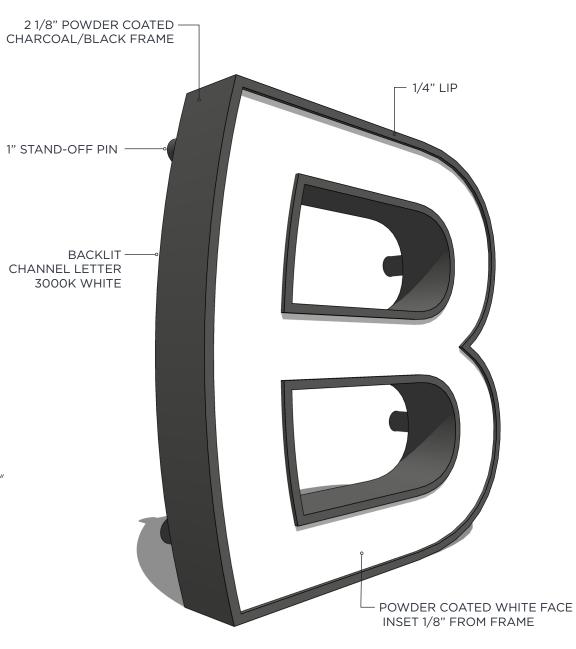

## **General Scope:**

2"d fabricated stainless steel, thin trim, halo-lit channel letters. .25" wide trim, powder coated Black finish. .090" thick alum. faces inset .25", powder coated White finish. Letters mount to brick wall with 1" deep spacers. Internally illum. with 3000k White LEDs.

#### **Thin Trim**

Qty. 2 Sets

Α

Stainless steel return and trim.

В

.090" aluminum faces.

C

3000k White LED modules.

D

.375" dia. thru-hole. Maximum one per letter. Sealed w/ silicone.

E

18AWG jumper wire.

F

Clear acrylic backs.

G

Studs w/ 1" spacers.

Н

Wall. Type: Brick.

Final, primary hook-up by others.

10' whips, typical.

Customer/Job Location:

**BURROW** 

**Newbury Street • Boston, MA** 

 DWG. DATE:
 12.13.2021