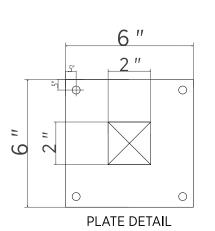

#### D/F BLADE SIGN

#### Α

40" wide hanging bracket, SKU: 379B-40-AD-C. 2" s., Stainless Steel arm welded to a 6" sq. x 3/16" thick steel plate. Adjustable collars with set screws in bracket and eye bolts in sign for mtg. Black powder coated finish. Bracket mounts to brick wall with masonry anchors (3" embed., typ).

#### В

1" deep fabricated aluminum pan sign painted Black on the returns and Yellow on the faces.

#### C

.25" wide x .25" deep Matte Black acrylic border and .25" thick Matte Black copy. All flush mounted to pan with studs and/or appropriate adhesives.

#### PAINT COLORS

■ Black Powder Coat
□ White Powder Coat

Sign Sq Ftg: 3.38

Customer/Job Location: