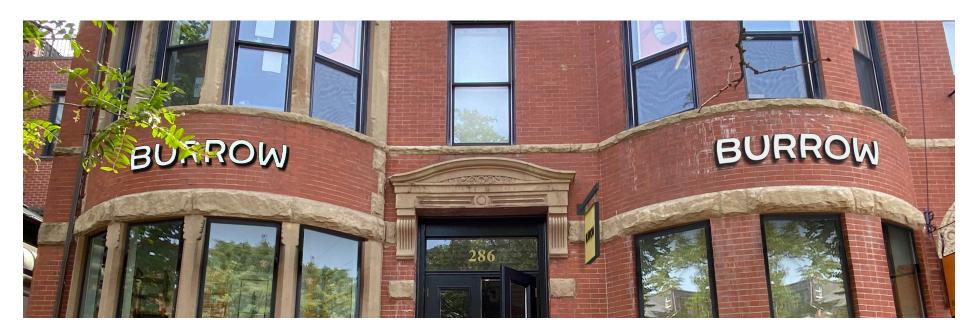

## STOREFRONT ILLUMINATED SIGNAGE

DESIGN INTENT HAND-OFF | SCALE: AS NOTE

**DESIGN INTENT** | SCALE: NOT TO SCALE

PERSPECTIVE | SCALE: NOT TO SCALE

BURROW TLG MG2 PG 2