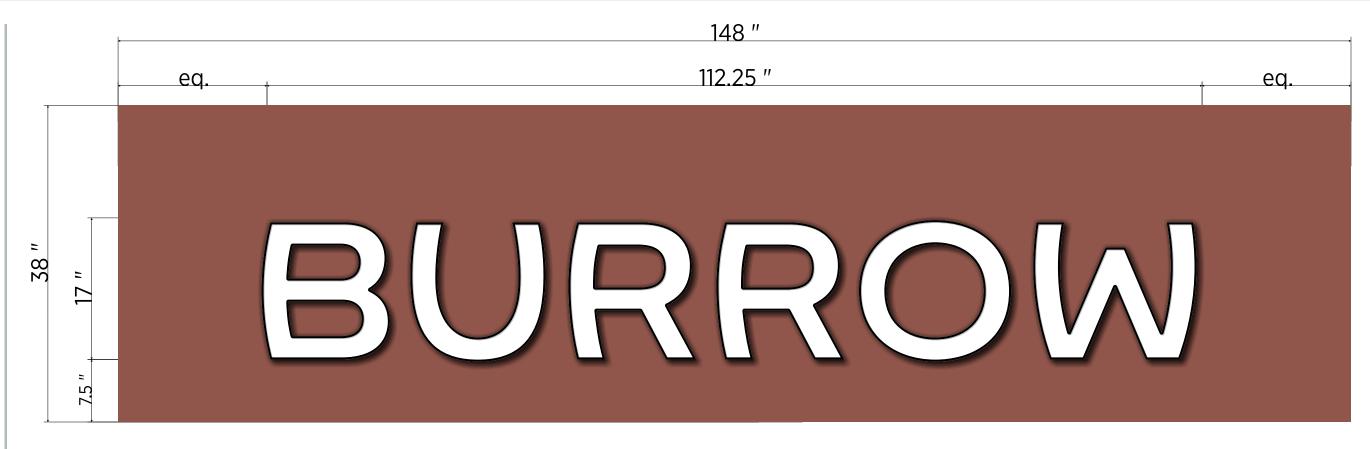

## HALO LIT CHANNEL LETTERS

Locations 1 & 2

Qty: 2 SETS

## **General Scope:**

2"d fabricated stainless steel, thin trim, halo-lit channel letters. .25" wide trim, powder coated Black finish. .090" thick alum. faces inset .25", powder coated White finish. Letters mount to brick wall with 1" deep spacers. Internally illum. with 3000k White LEDs.

#### PAINT COLORS

Black Powder CoatWhite Powder Coat

Sign Sq Ftg: 13.3

Customer/Job Location: