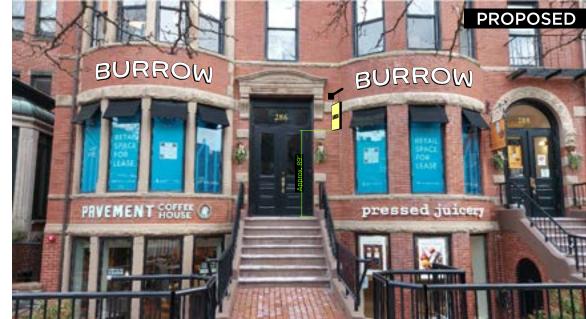

## HALO LIT CHANNEL LETTERS

Locations 1 & 2

Qty: 2 SETS

## **General Scope:**

2"d fabricated stainless steel, thin trim, halo-lit channel letters. .25" wide trim, powder coated Black finish. .090" thick alum. faces inset .25", powder coated White finish. Letters mount to brick wall with 1" deep spacers. Internally illum. with 3000k White LEDs.

#### D/F BLADE SIGN

#### Location 3

Qty: 1

#### Α

40" wide hanging bracket, SKU: 379B-40-AD-C. 2" s., Stainless Steel arm welded to a 6" sq. x 3/16" thick steel plate. Adjustable collars with set screws in bracket and eye bolts in sign for mtg. Black powder coated finish. Bracket mounts to brick wall with masonry anchors (3" embed., typ).