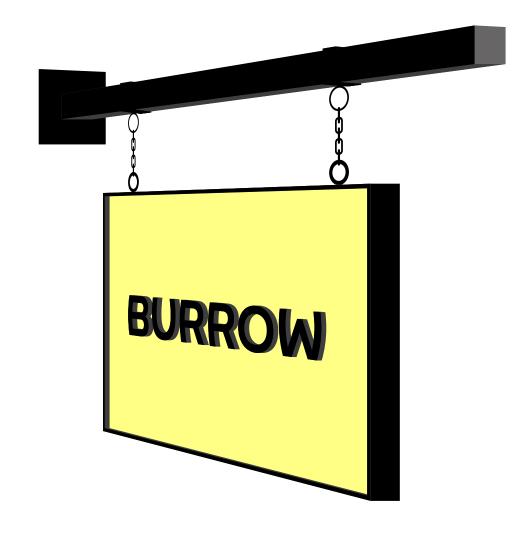

#### D/F BLADE SIGN

#### Location 3

Qty: 1

#### Α

40" wide hanging bracket, SKU: 379B-40-AD-C. 2" s., Stainless Steel arm welded to a 6" sq. x 3/16" thick steel plate. Adjustable collars with set screws in bracket and eye bolts in sign for mtg. Black powder coated finish. Bracket mounts to brick wall with masonry anchors (3" embed., typ).

#### В

1" deep fabricated aluminum pan sign painted Black on the returns and Yellow on the faces.

#### C

.25" wide x .25" deep Matte Black acrylic border and .25" thick Matte Black copy. All flush mounted to pan with studs and/or appropriate adhesives.