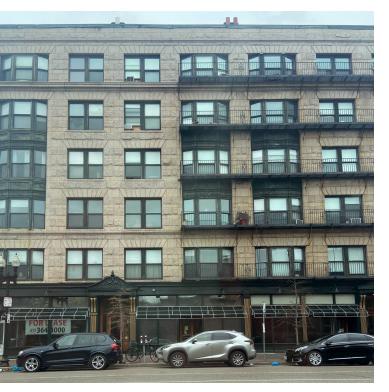

C LOCAL STUDIO

### LOCAL STUDIO

504-982-5534 stephanie@localstudioma.com www.localstudioma.com



The project address is 1525 Washington Street; that facade is shown above. The area of the facade that we request to modify is on the West Brookline side of the building; that facade is shown at left and the specific area indicated by the dashed line.

## **EXISTING CONDITION PHOTO: VIEW FROM WASHINGTON STREET**



C LOCAL STUDIO

### LOCAL STUDIO

504-982-5534 stephanie@localstudioma.com www.localstudioma.com

## **EXISTING CONDITION PHOTO: VIEW FROM WEST BROOKLINE STREET**



## **EXISTING CONDITION PHOTO: AREA OF EXTERIOR WORK**

C LOCAL STUDIO

### LOCAL STUDIO

504-982-5534 | stephanie@localstudioma.com | www.localstudioma.com



C LOCAL STUDIO

#### LOCAL STUDIO

504-982-5534 | stephanie@localstudioma.com | www.localstudioma.com



## **PROPOSED FACADE MODIFICATION**

THE CROFT SCH