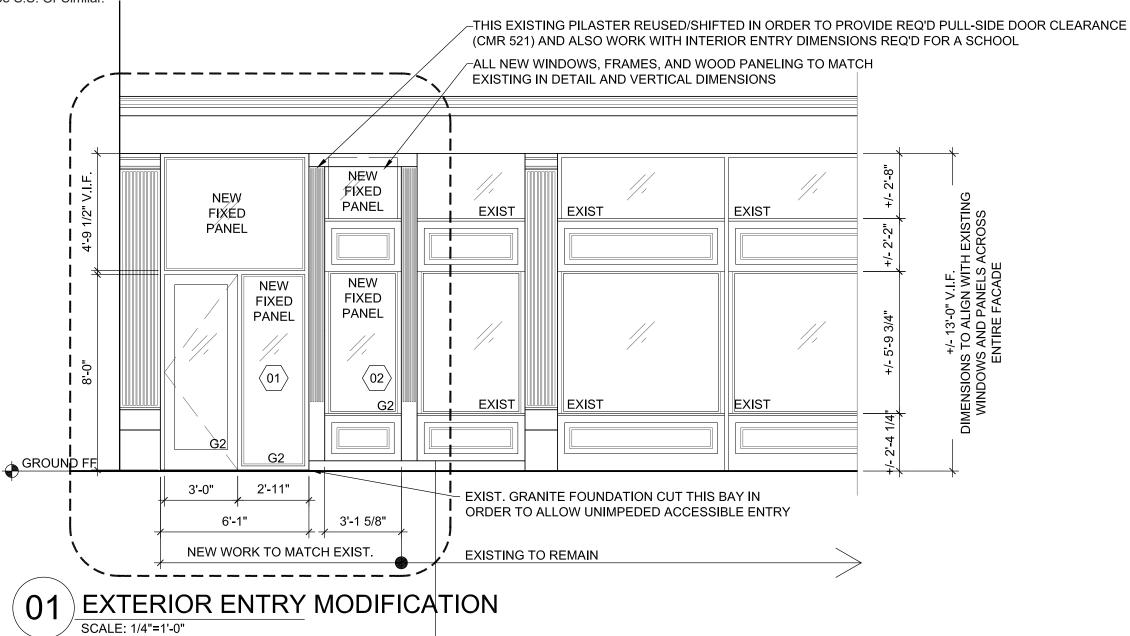

## **PROPOSED FACADE MODIFICATION**

THE CROFT SCHOOL: SOUTH END

## Notes:

- 1. Exterior Doors To Have Tempered Glass.
- 2. Frame Finishes:

Exterior Doors: Painted Wood, color to match existing facade

- Windows: Painted Wood, color to match existing facade
- 3. All Glass To Be Low-E, Insulated, Double Pane, Argon Filled. Tempered Glass As Req. Per Code.
- 4. Window/Door Hardware Provided By Manufacturer, Finish To Be S.S. Or Similar.

## **PROPOSED FACADE MODIFICATION**

THE CROFT SCHOOL: SOUTH END

C LOCAL STUDIO

C LOCAL STUDIO

504-982-5534 | stephanie@localstudioma.com | www.localstudioma.com

LOCAL STUDIO

C LOCAL STUDIO