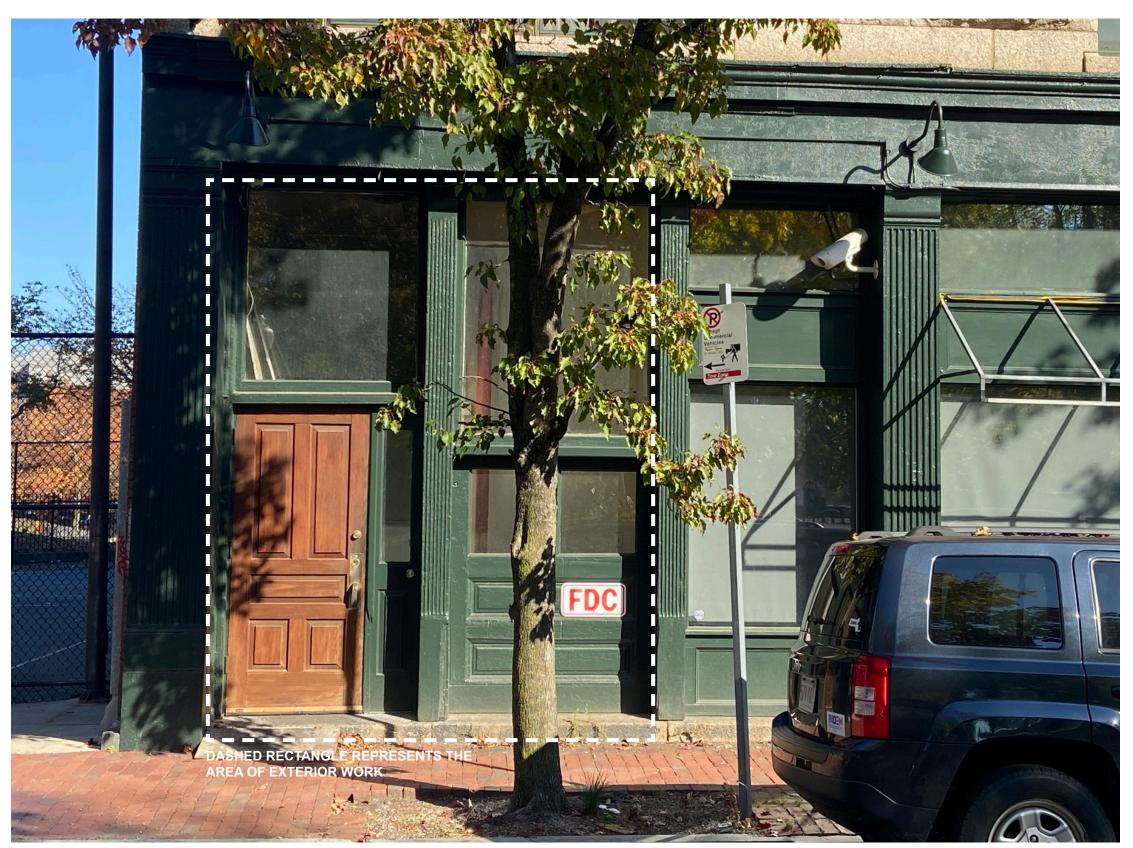

C LOCAL STUDIO

### LOCAL STUDIO

504-982-5534 stephanie@localstudioma.com www.localstudioma.com



The project address is 1525 Washington Street; that facade is shown above. The area of the facade that we request to modify is on the West Brookline side of the building; that facade is shown at left and the specific area indicated by the dashed line.

## **EXISTING CONDITION PHOTO: VIEW FROM WASHINGTON STREET**



C LOCAL STUDIO

### LOCAL STUDIO

504-982-5534 stephanie@localstudioma.com www.localstudioma.com

## **EXISTING CONDITION PHOTO: VIEW FROM WEST BROOKLINE STREET**



## **EXISTING CONDITION PHOTO: AREA OF EXTERIOR WORK**

C LOCAL STUDIO

### LOCAL STUDIO

504-982-5534 | stephanie@localstudioma.com | www.localstudioma.com



C LOCAL STUDIO

#### LOCAL STUDIO

504-982-5534 | stephanie@localstudioma.com | www.localstudioma.com



## **PROPOSED FACADE MODIFICATION**

THE CROFT SCHOOL: SOUTH END





### LOCAL STUDIO

504-982-5534 | stephanie@localstudioma.com | www.localstudioma.com

## **EXISTING FACADE ELEVATION**

## Notes:

- 1. Exterior Doors To Have Tempered Glass.
- 2. Frame Finishes:

Exterior Doors: Painted Wood, color to match existing facade

- Windows: Painted Wood, color to match existing facade
- 3. All Glass To Be Low-E, Insulated, Double Pane, Argon Filled. Tempered Glass As Req. Per Code.
- 4. Window/Door Hardware Provided By Manufacture