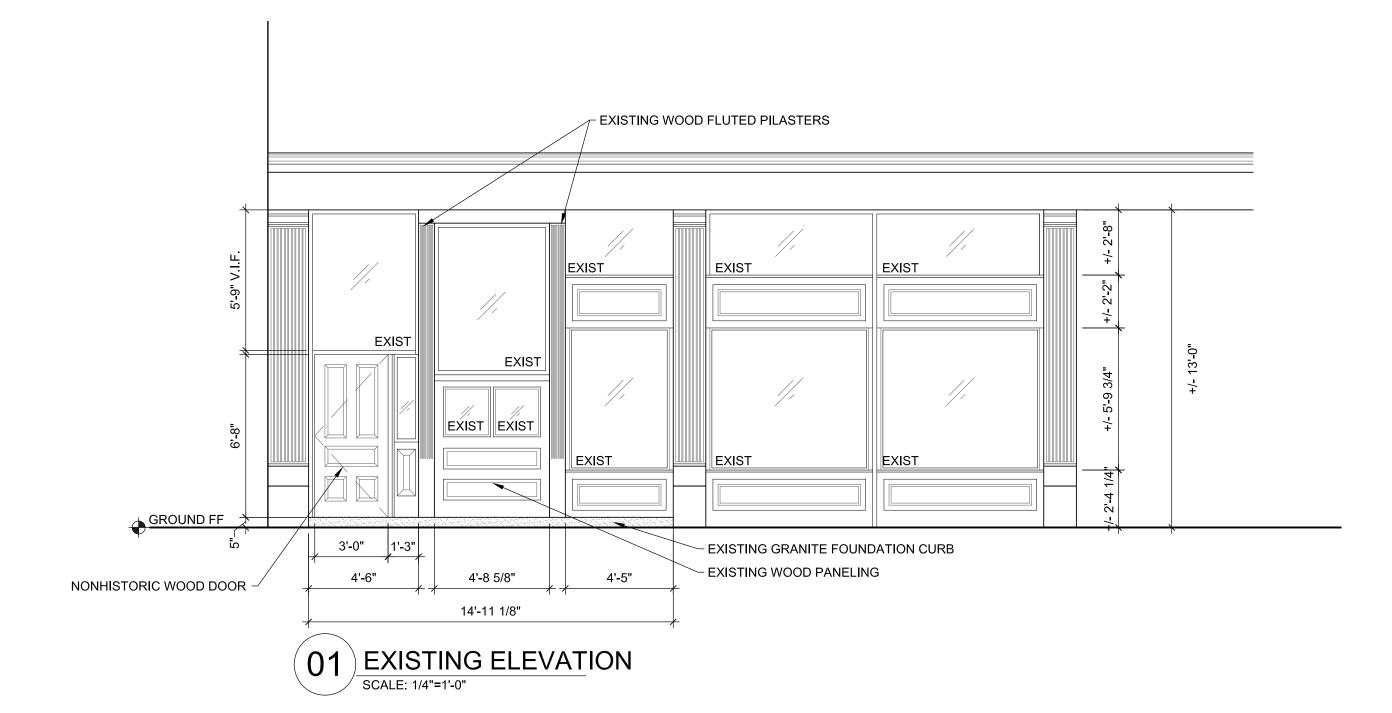

## **EXISTING FACADE ELEVATION**

## Notes:

- 1. Exterior Doors To Have Tempered Glass.
- 2. Frame Finishes:

Exterior Doors: Painted Wood, color to match existing facade

- Windows: Painted Wood, color to match existing facade
- 3. All Glass To Be Low-E, Insulated, Double Pane, Argon Filled. Tempered Glass As Req. Per Code.
- 4. Window/Door Hardware Provided By Manufacturer, Finish To Be S.S. Or Similar.