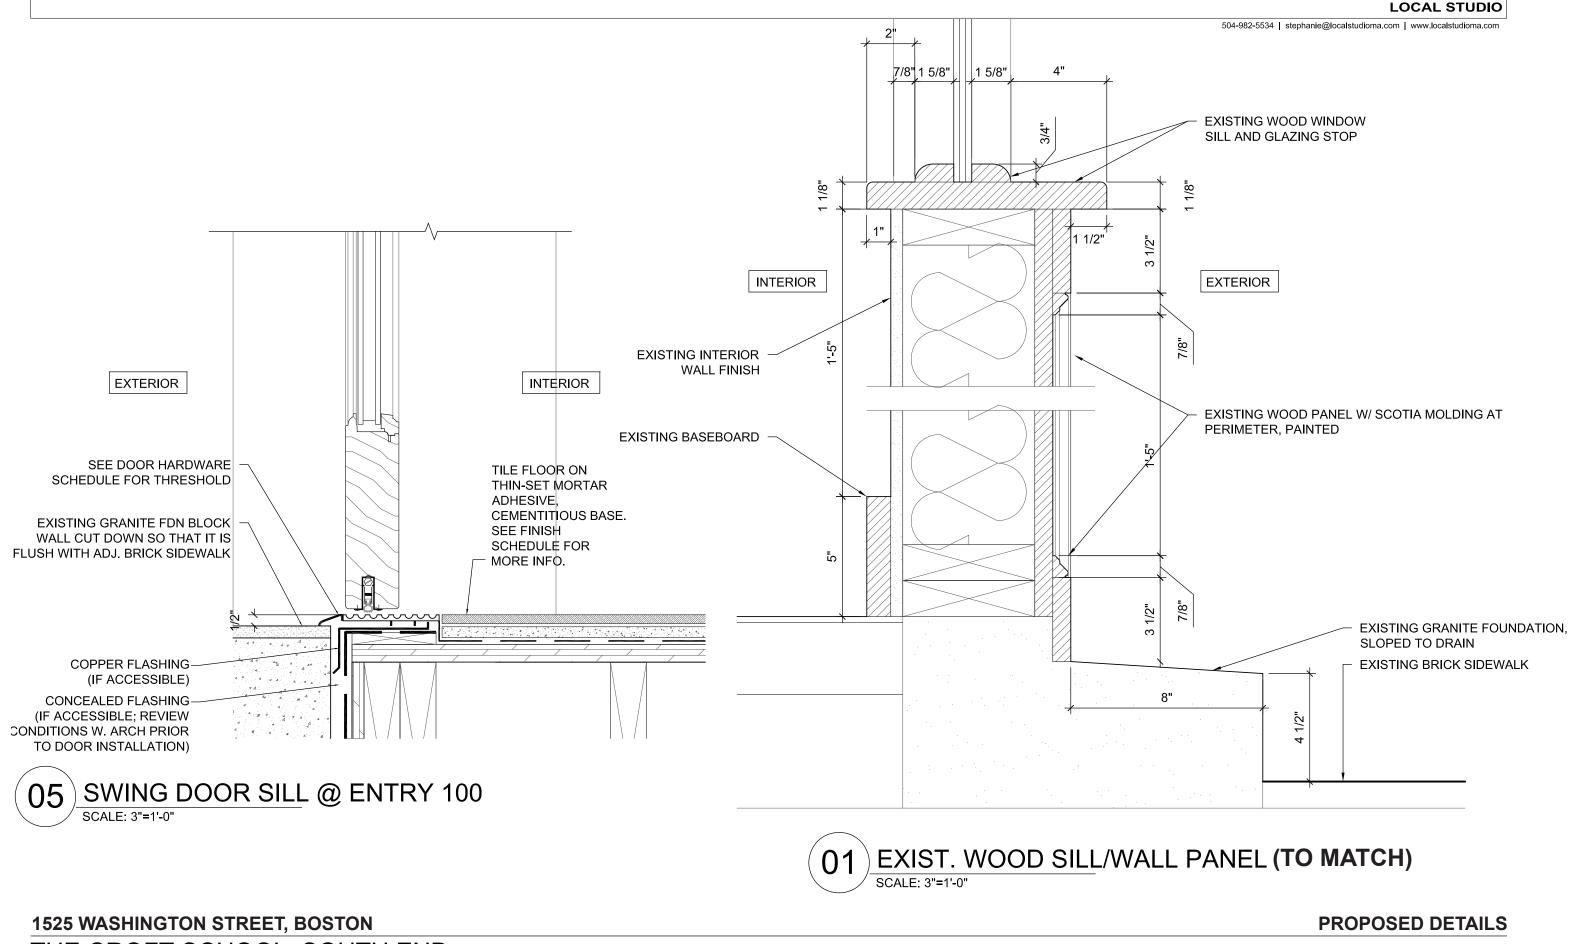

lstudioma.com | www.localstudioma.com



## **PROPOSED FACADE MODIFICATION**

THE CROFT SCHOOL: SOUTH END





### LOCAL STUDIO

504-982-5534 | stephanie@localstudioma.com | www.localstudioma.com

## **EXISTING FACADE ELEVATION**

## Notes:

- 1. Exterior Doors To Have Tempered Glass.
- 2. Frame Finishes:

Exterior Doors: Painted Wood, color to match existing facade

- Windows: Painted Wood, color to match existing facade
- 3. All Glass To Be Low-E, Insulated, Double Pane, Argon Filled. Tempered Glass As Req. Per Code.
- 4. Window/Door Hardware Provided By Manufacturer, Finish To Be S.S. Or Similar.







# **1525 WASHINGTON STREET, BOSTON** THE CROFT SCHOOL: SOUTH END

#### LOCAL STUDIO

504-982-5534 stephanie@localstudioma.com www.localstudioma.com

## **PROPOSED FACADE MODIFICATION**



THE CROFT SCHOOL: SOUTH END

C LOCAL STUDIO



C LOCAL STUDIO

504-982-5534 | stephanie@localstudioma.com | www.localstudioma.com

LOCAL STUDIO



C LOCAL STUDIO

#### LOCAL STUDIO

504-982-5534 | stephanie@localstudioma.com | www.localstudioma.com

## **ENLARGED ENTRY PLAN**