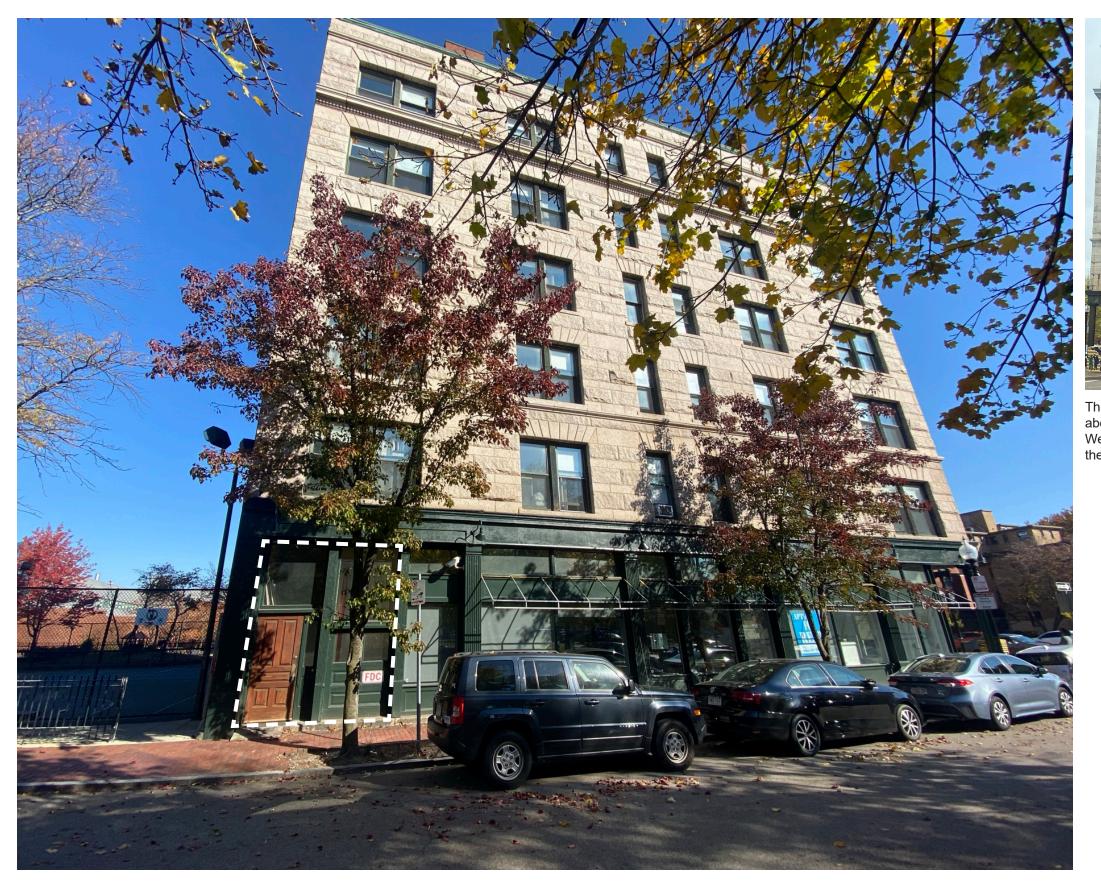

### LOCAL STUDIO

504-982-5534 stephanie@localstudioma.com www.localstudioma.com

The project address is 1525 Washington Street; that facade is shown above. The area of the facade that we request to modify is on the West Brookline side of the building; that facade is shown at left and the specific area indicated by the dashed line.

## **EXISTING CONDITION PHOTO: VIEW FROM WASHINGTON STREET**

C LOCAL STUDIO