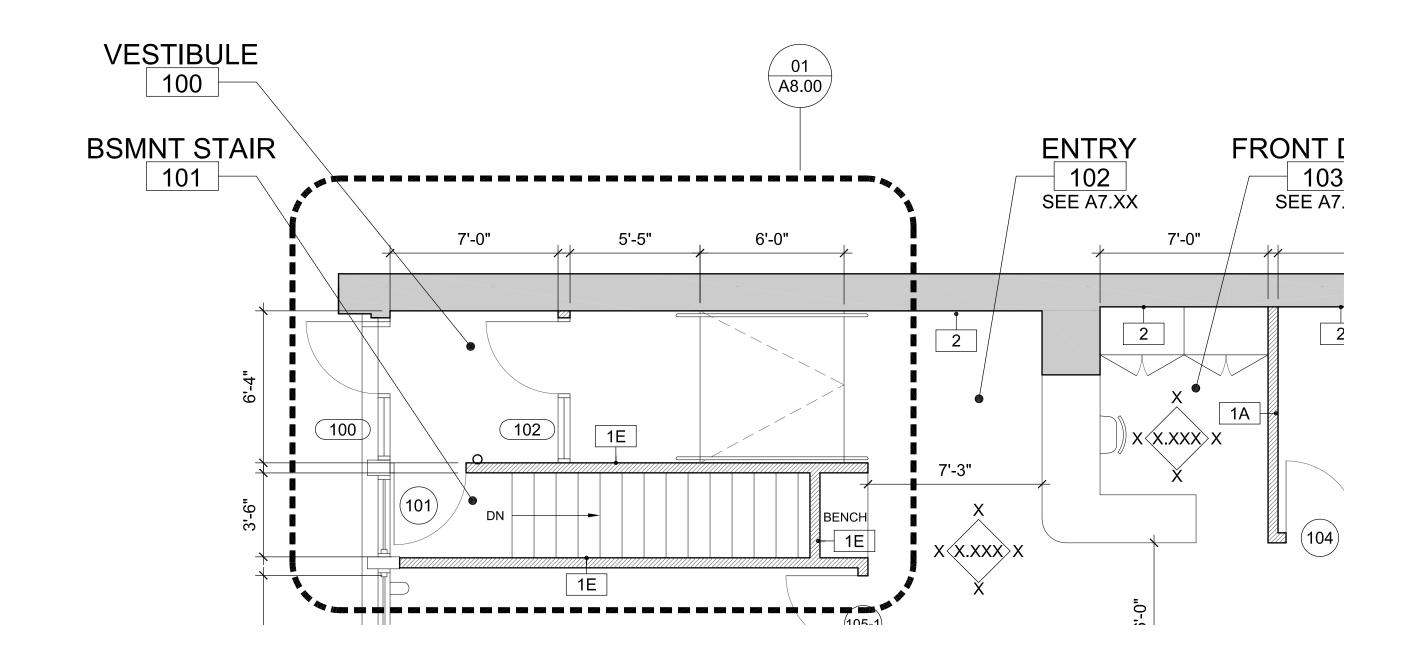

phanie@localstudioma.com | www.localstudioma.com

## **EXISTING FACADE ELEVATION**

## Notes:

- 1. Exterior Doors To Have Tempered Glass.
- 2. Frame Finishes:

Exterior Doors: Painted Wood, color to match existing facade

- Windows: Painted Wood, color to match existing facade
- 3. All Glass To Be Low-E, Insulated, Double Pane, Argon Filled. Tempered Glass As Req. Per Code.
- 4. Window/Door Hardware Provided By Manufacturer, Finish To Be S.S. Or Similar.







# **1525 WASHINGTON STREET, BOSTON** THE CROFT SCHOOL: SOUTH END

#### LOCAL STUDIO

504-982-5534 stephanie@localstudioma.com www.localstudioma.com

## **PROPOSED FACADE MODIFICATION**



THE CROFT SCHOOL: SOUTH END

C LOCAL STUDIO



C LOCAL STUDIO

504-982-5534 | stephanie@localstudioma.com | www.localstudioma.com

LOCAL STUDIO



C LOCAL STUDIO

#### LOCAL STUDIO

504-982-5534 | stephanie@localstudioma.com | www.localstudioma.com

## **ENLARGED ENTRY PLAN**