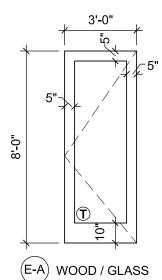

REA OF EXTERIOR WORK**

C LOCAL STUDIO

### LOCAL STUDIO

504-982-5534 | stephanie@localstudioma.com | www.localstudioma.com



C LOCAL STUDIO

#### LOCAL STUDIO

504-982-5534 | stephanie@localstudioma.com | www.localstudioma.com



## **PROPOSED FACADE MODIFICATION**

THE CROFT SCHOOL: SOUTH END





### LOCAL STUDIO

504-982-5534 | stephanie@localstudioma.com | www.localstudioma.com

## **EXISTING FACADE ELEVATION**

## Notes:

- 1. Exterior Doors To Have Tempered Glass.
- 2. Frame Finishes:

Exterior Doors: Painted Wood, color to match existing facade

- Windows: Painted Wood, color to match existing facade
- 3. All Glass To Be Low-E, Insulated, Double Pane, Argon Filled. Tempered Glass As Req. Per Code.
- 4. Window/Door Hardware Provided By Manufacturer, Finish To Be S.S. Or Similar.







# **1525 WASHINGTON STREET, BOSTON** THE CROFT SCHOOL: SOUTH END

#### LOCAL STUDIO

504-982-5534 stephanie@localstudioma.com www.localstudioma.com

## **PROPOSED FACADE MODIFICATION**



THE CROFT SCHOOL: SOUTH END

C LOCAL STUDIO



C LOCAL STUDIO

504-982-5534 | stephanie@localstudioma.com | www.localstudioma.com

LOCAL STUDIO



C LOCAL STUDIO

#### LOCAL STUDIO

504-982-5534 | stephanie@localstudioma.com | www.localstudioma.com

## **ENLARGED ENTRY PLAN**