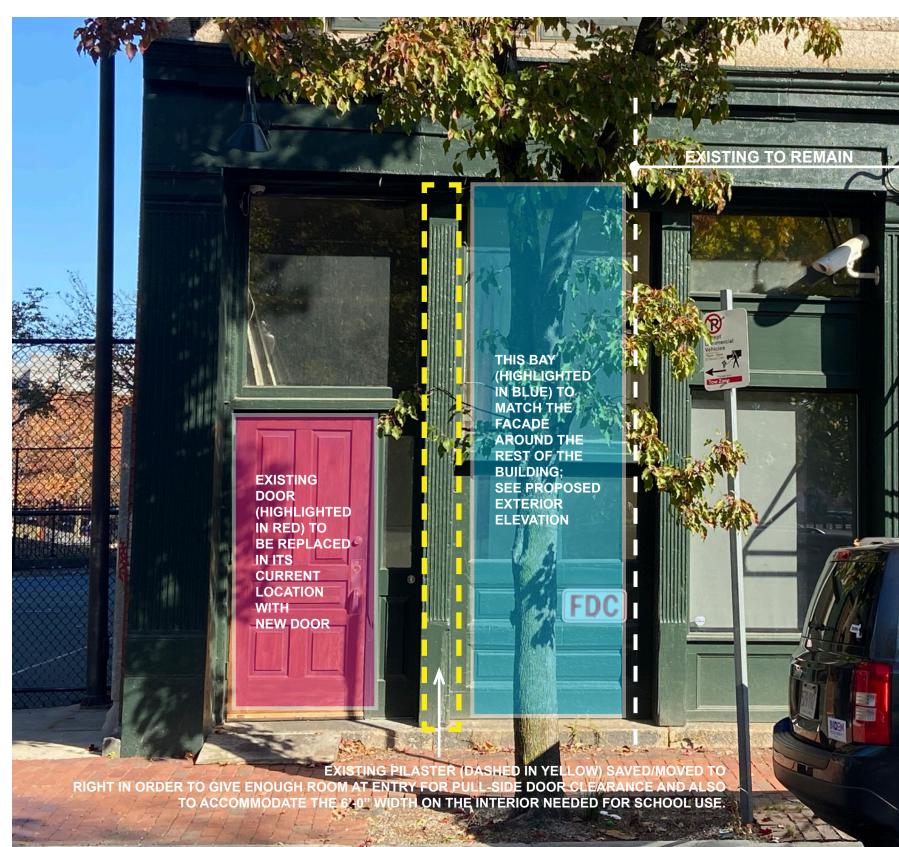

## **EXISTING CONDITION PHOTO: AREA OF EXTERIOR WORK**

C LOCAL STUDIO

## **PROPOSED FACADE MODIFICATION**

THE CROFT SCHOOL: SOUTH END