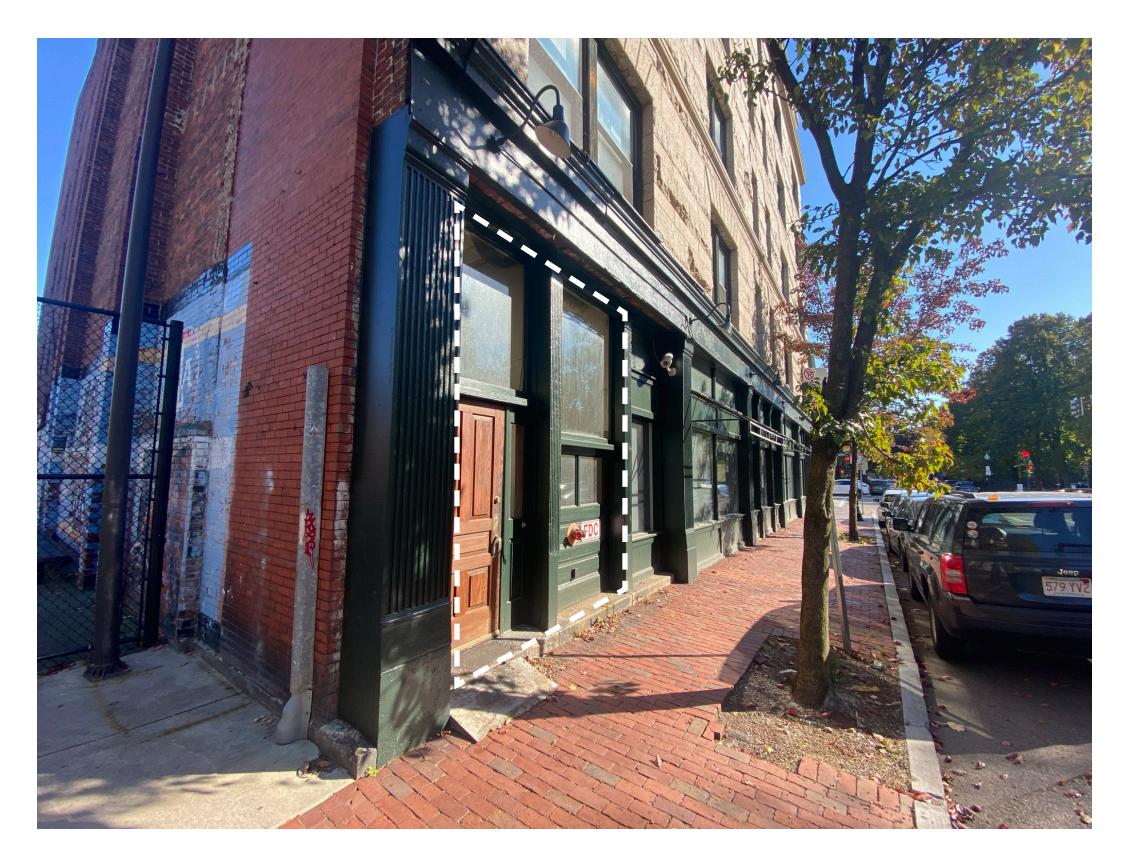

### LOCAL STUDIO

504-982-5534 stephanie@localstudioma.com www.localstudioma.com

The project address is 1525 Washington Street; that facade is shown above. The area of the facade that we request to modify is on the West Brookline side of the building; that facade is shown at left and the specific area indicated by the dashed line.

## **EXISTING CONDITION PHOTO: VIEW FROM WEST BROOKLINE STREET**