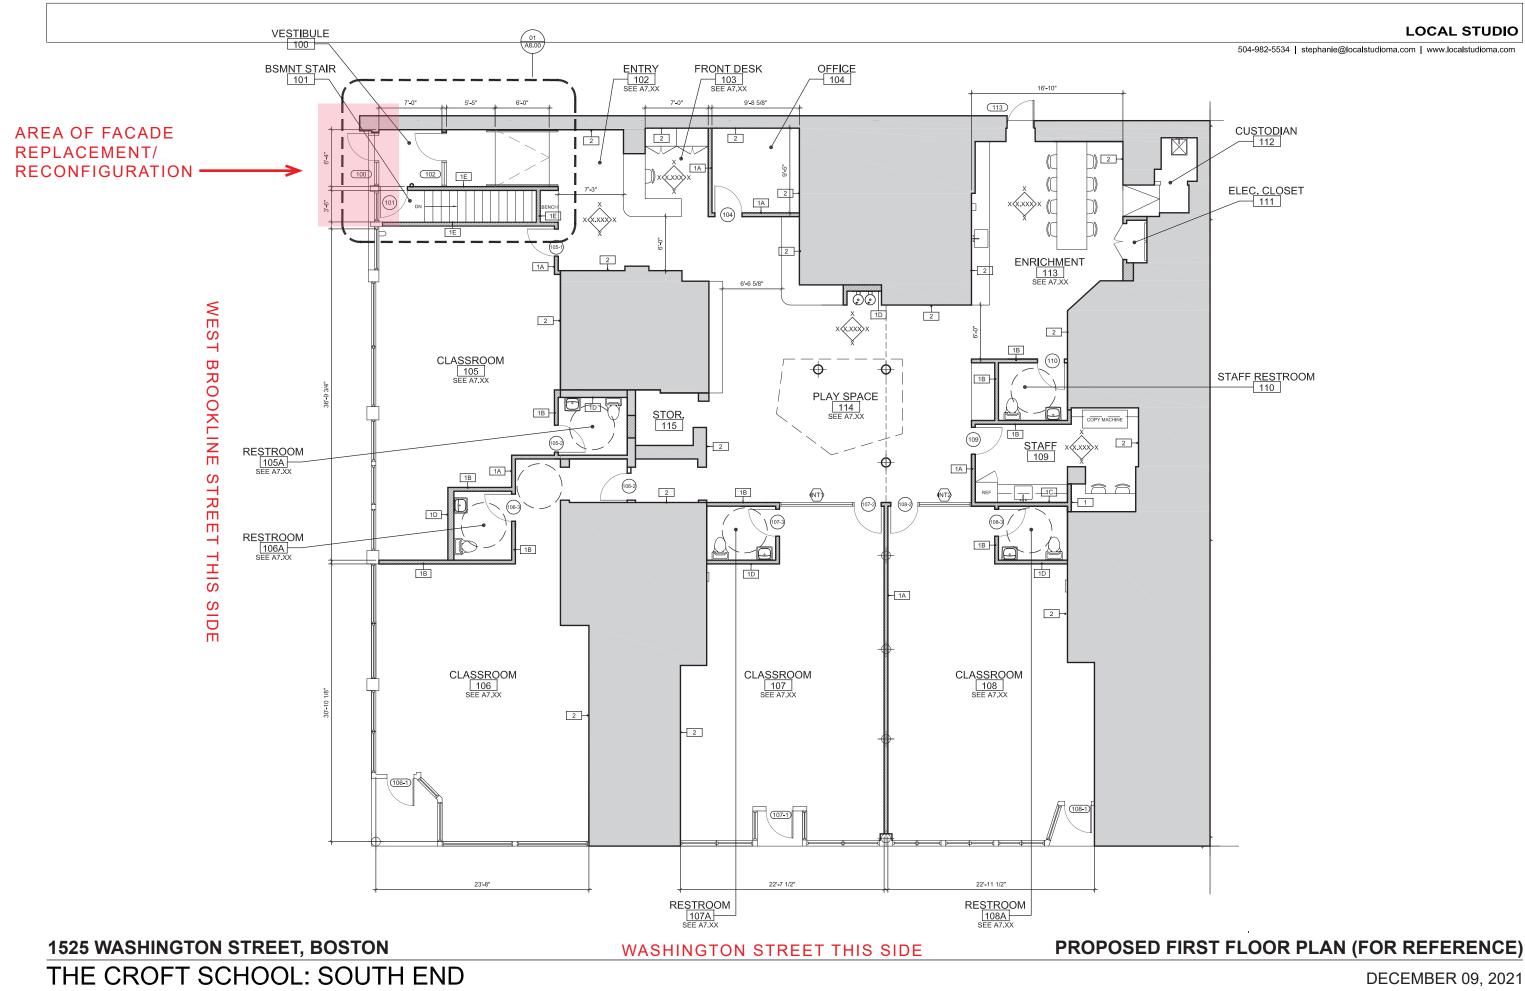

### LOCAL STUDIO

504-982-5534 stephanie@localstudioma.com www.localstudioma.com

The project address is 1525 Washington Street; that facade is shown above. The area of the facade that we request to modify is on the West Brookline side of the building; that facade is shown at left and the specific area indicated by the dashed line.