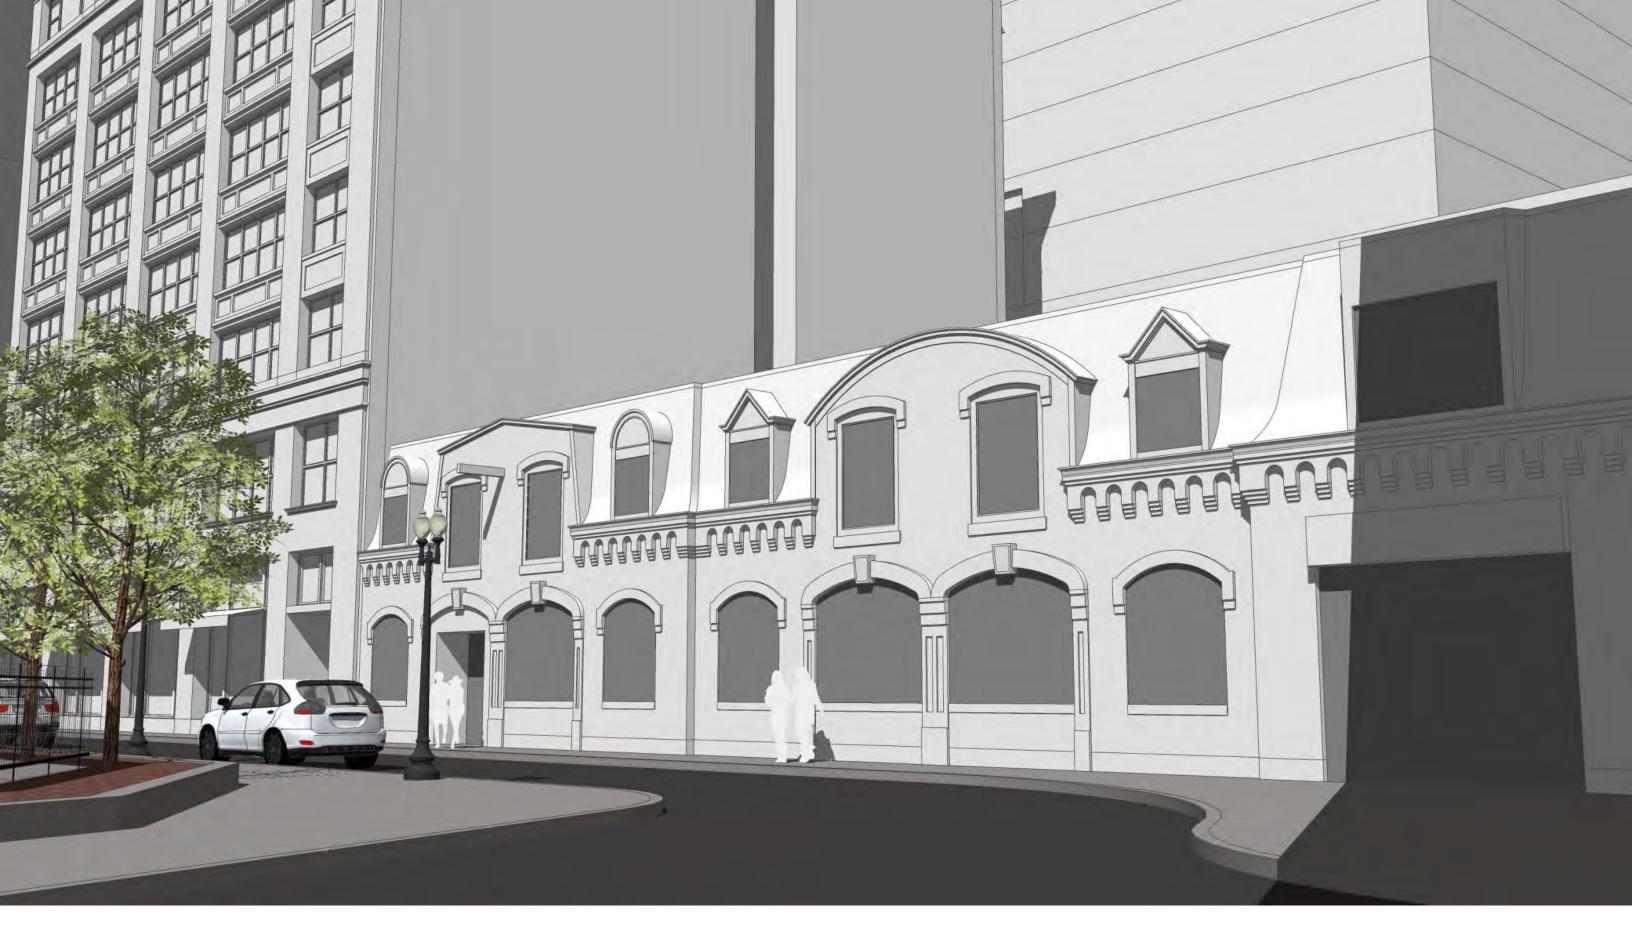

#### Existing – Red Lantern Restaurant

BLC Advisory Review

- MAINTAINS LOWER BUILDING HEIGHT
- PULLS NEW FRONT WALL TIGHT TO EXISTING MASONRY WALL
- CONSTRUCTION ELIMINATES THE MANSARD AND THE DORMERS BUT KEEPS THE FRONT WALL
- BUILDING STRUCTURE IS COMPLETELY REMOVED EXCEPT FOR PORTIONS OF THE FAÇADE.
- FAÇADE WILL NEED TO BE REBUILT COMPLETELY
- SOLID WALL EDGE AT STANHOPE STREET – NO RELIEF
- ONLY SAVES STANHOPE STREET FAÇADE. ALL WINDOWS AND OPENINGS GET REPLACED
- MAINTAINS EXISTING STREET EDGE WHICH IS VERY TIGHT
- EXISTING FAÇADE IS VERY CLOSED OFF AND SMALL IN SCALE. FEELS VERY CROWDED