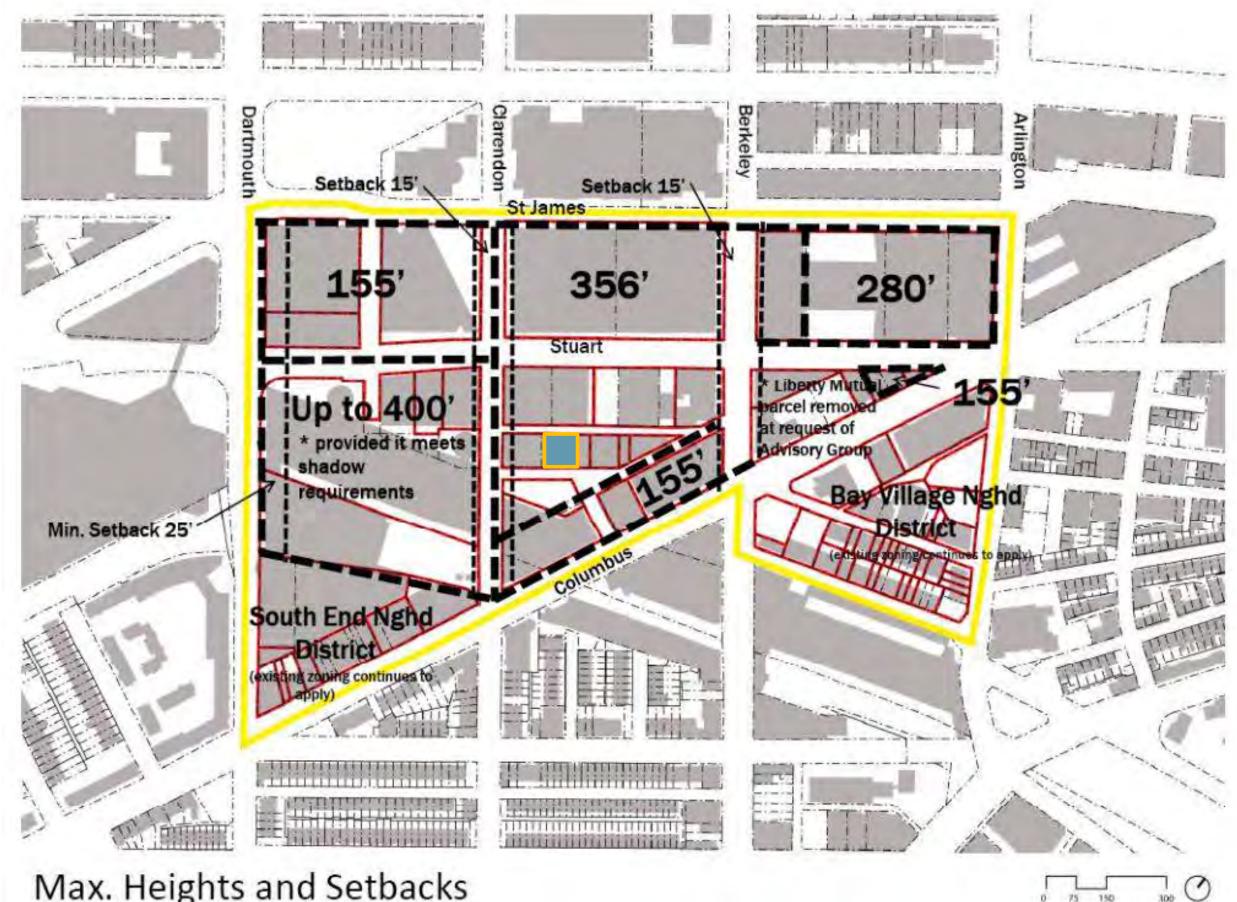

### **Stuart Street** Planning Study

September 21, 2015

Max. Heights and Setbacks

**Proposed Stanhope Hotel** Stanhope Street, Boston, MA

**HNGORIN** 

MASTERWORKS

#### **Zoning Analysis**

**BLC Advisory Review** 

MASTERWORKS