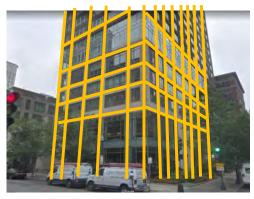

#### Option 1 – Extruded (20 story)

**BLC Advisory Review** 

MASTERWORKS

#### Option 1 – Extruded (20 story)

BLC Advisory Review

- BUILDING HEIGHT IS 6 STORIES TALLER INCREASE OF +/- 60'-0"
- STEPS FAÇADE BACK 1'-0" TO MAINTAIN EXISTING MANSARD
- BUILDING STRUCTURE IS COMPLETELY REMOVED EXCEPT FOR PORTIONS OF THE FAÇADE.
- FAÇADE WILL NEED TO BE REBUILT COMPLETELY
- BUILDING STEPS AGAIN AT FLOOR 5 AND STEPS BACK 10'-0"
- VERY LIMITED RELIEF FROM THE EXISTING TO THE NEW TOWER.
- ALL WINDOWS, DOORS AND OPENINGS ON EXISTING BUILDING GET REPLACED.
- MAINTAINS EXISTING STREET EDGE
  WHICH IS VERY TIGHT
- EXISTING FAÇADE IS VERY CLOSED OFF AND SMALL IN SCALE. FEELS VERY CROWDED