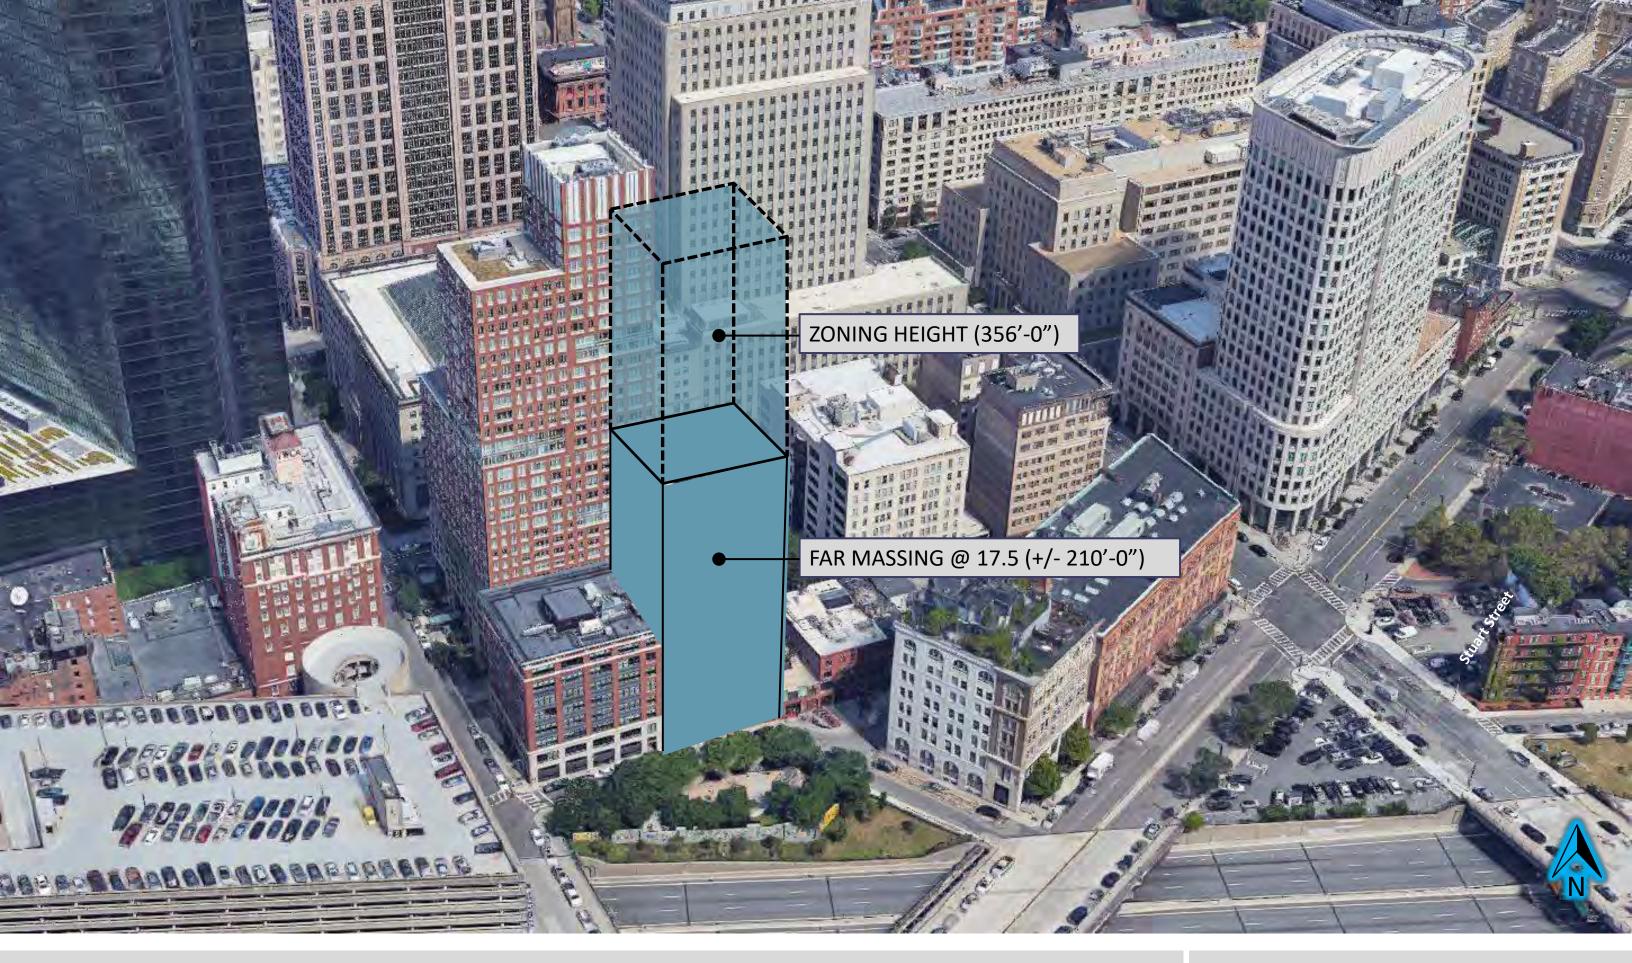

#### Zoning Analysis Diagram

BLC Advisory Review

Aerial View looking South

Aerial View looking North

**Proposed Stanhope Hotel** Stanhope Street, Boston, MA

MASTERWORKS