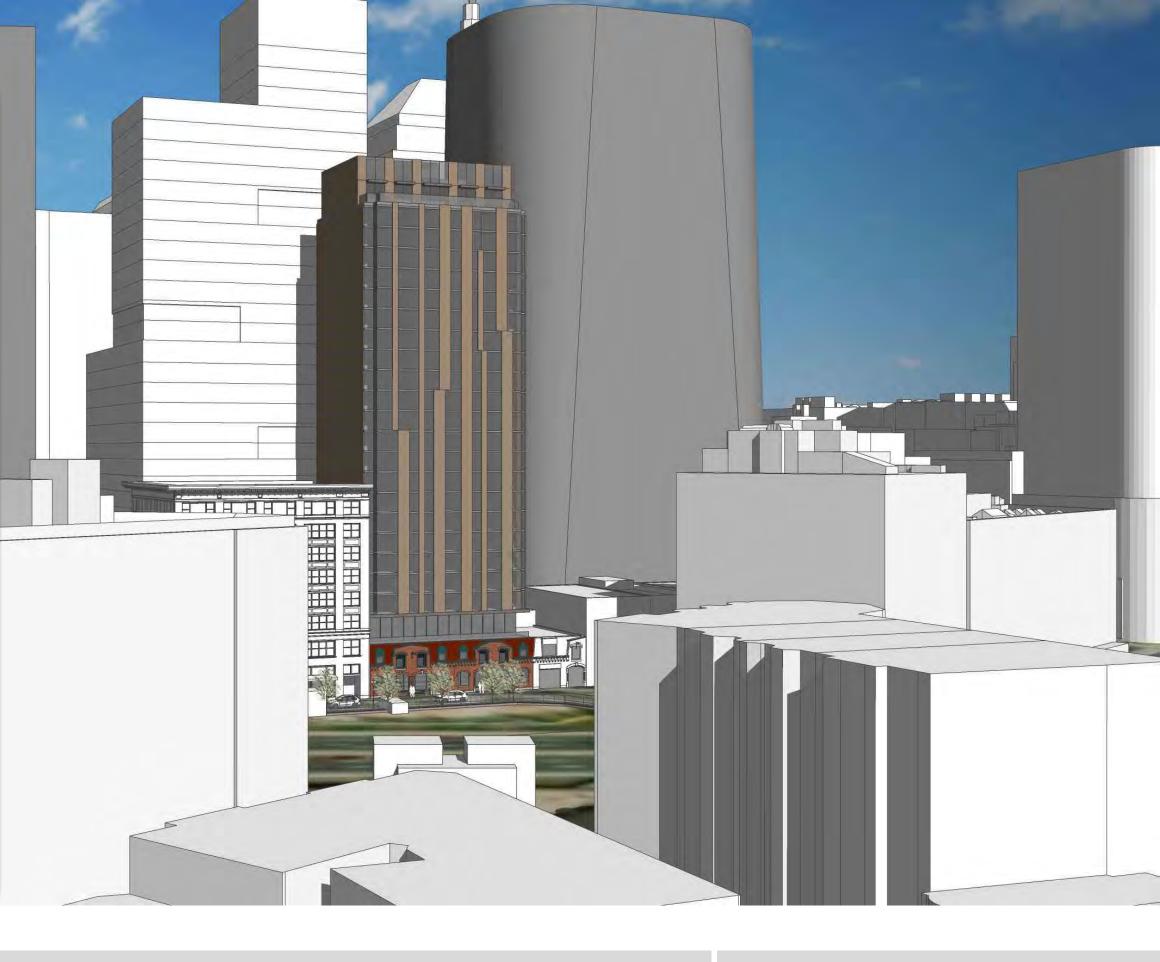

EXISTING STREET EDGE
  WHICH IS VERY TIGHT
- EXISTING FAÇADE IS VERY CLOSED OFF AND SMALL IN SCALE. FEELS VERY CROWDED



HNGORIN

MASTERWORKS



#### Option 2 – Stacked (27 story)

**BLC Advisory Review** 





MASTERWORKS



#### Option 2 – Stacked (27 story)

BLC Advisory Review

#### MAINTAINS LOWER BUILDING HEIGHT

- MAINTAINS EXISTING FAÇADE AS A GATE
- CREATES A CANTILEVERED NEW
  BUILDING ABOVE
- BUILDING STRUCTURE IS COMPLETELY REMOVED EXCEPT FOR PORTIONS OF THE FAÇADE.
- FAÇADE WILL NEED TO BE REBUILT COMPLETELY
- MAINTAINS EXISTING STREET EDGE WHICH IS VERY TIGHT
- EXISTING FAÇADE IS VERY CLOSED OFF AND SMALL IN SCALE. FEELS VERY CROWDED
- BUILDING FEELS VERY HEAVY ABOVE THE
  SMALL FAÇADE URBAN DESIGN IS NOT
  IDEAL
- BACKGROUND BUILDING DESIGN TO OFFSET RETAINED BRICK FACADE



**Proposed Stanhope Hotel** Stanhope Street, Boston, MA

HNGORIN

MASTERWORKS



#### Option 3 – Cantilever (22 story)

**BLC Advisory Review** 





MASTERWORKS



#### Option 3 – Cantilever (22 story)

BLC Advisory Review



## **Design Evolution**





1. Stanhope Street



2. Stanhope Street



**3.** Columbus and Stanhope - Pope



4. Columbus and Berkeley



14. Columbus Street



13. Clarendon Street



**12.** Clarendon and Stanhope





5. Liberty Mutual - Berkeley



6. Berkeley and Cortes



7. Lowes Hotel - Berkeley

**HNGORIN** 







**11.** Clarendon and Alley



10. Hotel 140 - Clarendon



9. Clarendon and Stuart



8. Stuart Street

#### Existing Neighborhood Context

**BLC Advisory Review** 



39 Stanhope Street



HNGORIN

MASTERWORKS



#### Original Design (1866)