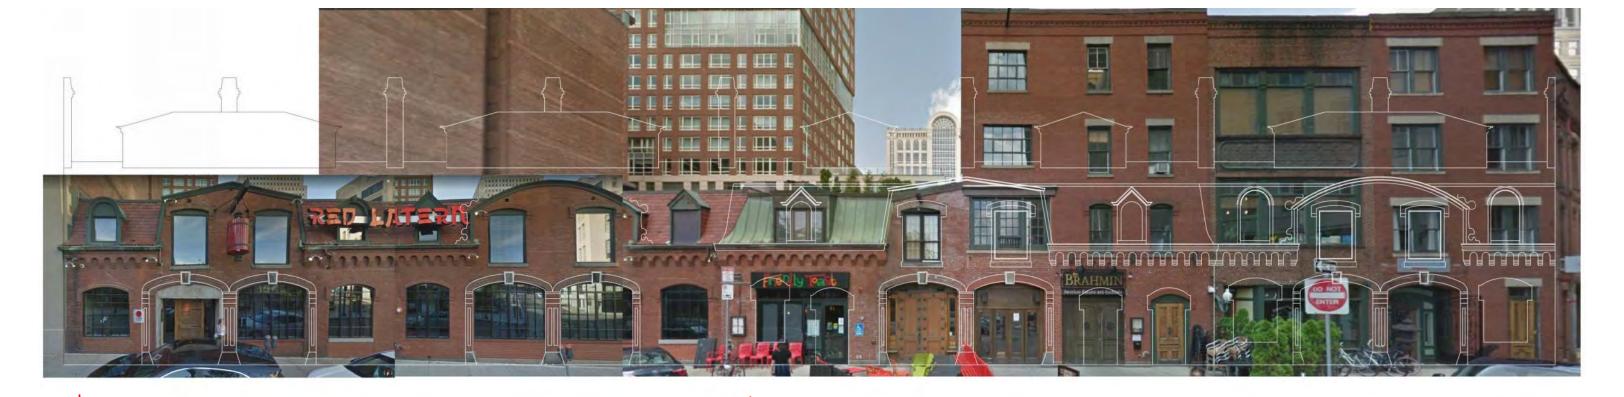

#### Existing Neighborhood Context

**BLC Advisory Review** 

39 Stanhope Street

HNGORIN

MASTERWORKS

#### Original Design (1866)

**BLC Advisory Review** 

**HNGORIN** 

MASTERWORKS