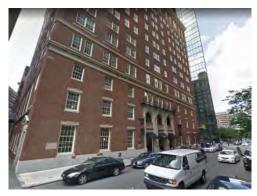

#### Existing – Red Lantern Restaurant

BLC Advisory Review

- MAINTAINS LOWER BUILDING HEIGHT
- PULLS NEW FRONT WALL TIGHT TO EXISTING MASONRY WALL
- CONSTRUCTION ELIMINATES THE MANSARD AND THE DORMERS BUT KEEPS THE FRONT WALL
- BUILDING STRUCTURE IS COMPLETELY REMOVED EXCEPT FOR PORTIONS OF THE FAÇADE.
- FAÇADE WILL NEED TO BE REBUILT COMPLETELY
- SOLID WALL EDGE AT STANHOPE STREET – NO RELIEF
- ONLY SAVES STANHOPE STREET FAÇADE. ALL WINDOWS AND OPENINGS GET REPLACED
- MAINTAINS EXISTING STREET EDGE WHICH IS VERY TIGHT
- EXISTING FAÇADE IS VERY CLOSED OFF AND SMALL IN SCALE. FEELS VERY CROWDED