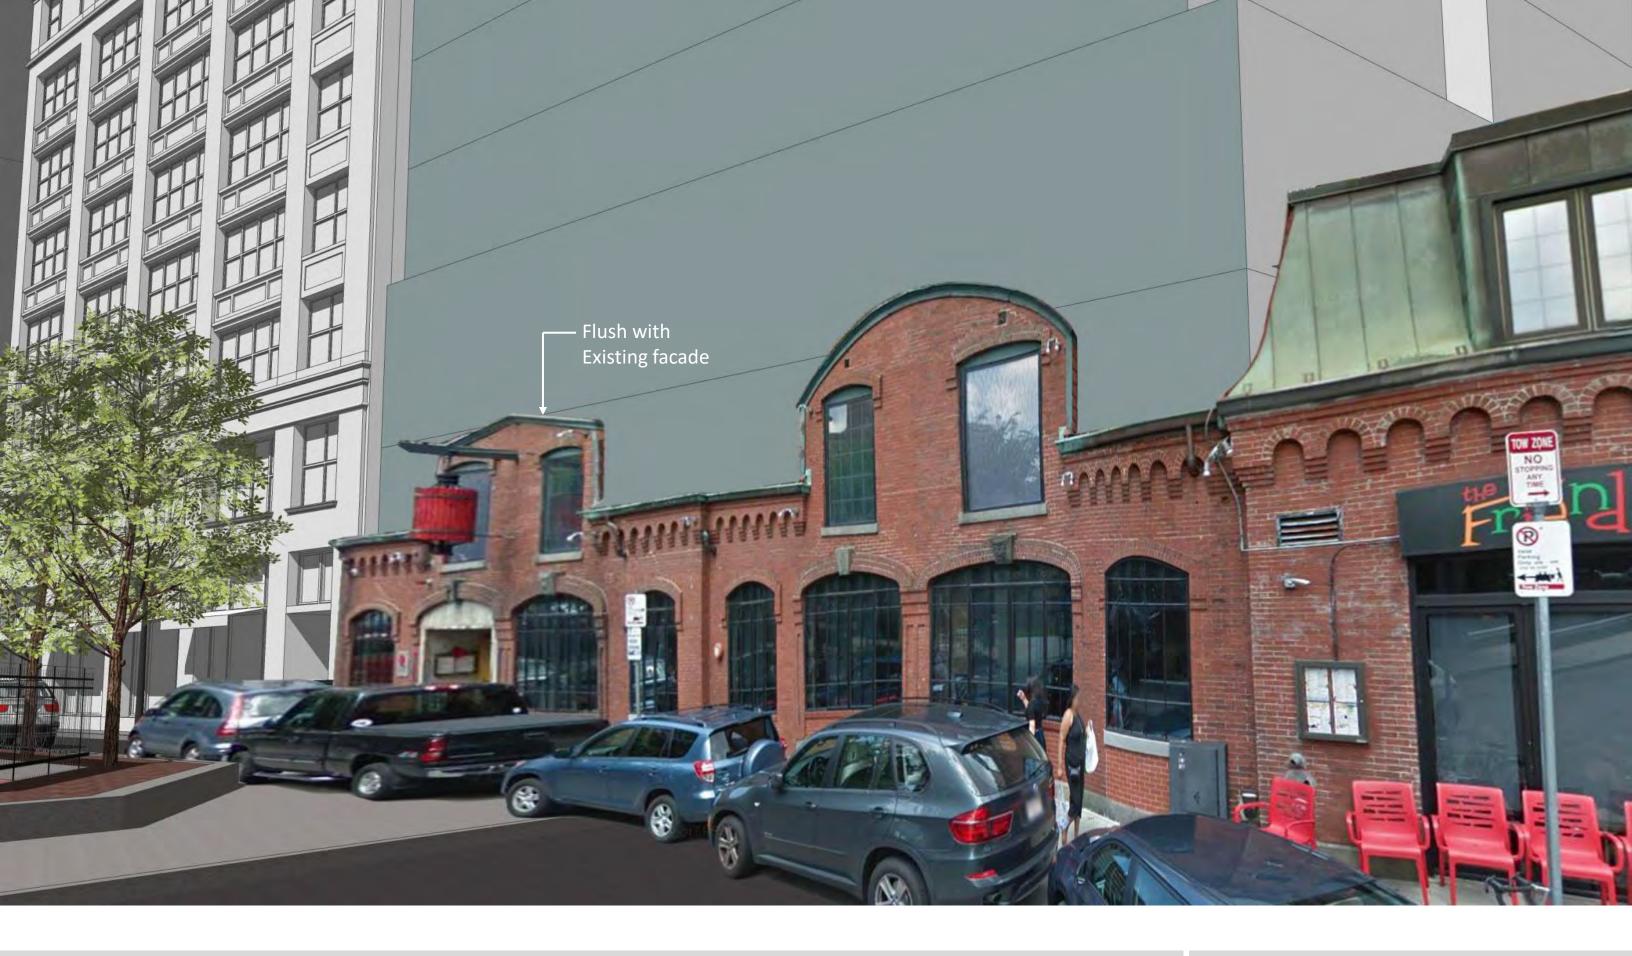

#### Existing – Red Lantern Restaurant

BLC Advisory Review

- MAINTAINS LOWER BUILDING HEIGHT
- PULLS NEW FRONT WALL TIGHT TO EXISTING MASONRY WALL
- CONSTRUCTION ELIMINATES THE MANSARD AND THE DORMERS BUT KEEPS THE FRONT WALL
- BUILDING STRUCTURE IS COMPLETELY REMOVED EXCEPT FOR PORTIONS OF THE FAÇADE.
- FAÇADE WILL NEED TO BE REBUILT COMPLETELY
- SOLID WALL EDGE AT STANHOPE STREET – NO RELIEF
- ONLY SAVES STANHOPE STREET FAÇADE. ALL WINDOWS AND OPENINGS GET REPLACED
- MAINTAINS EXISTING STREET EDGE WHICH IS VERY TIGHT
- EXISTING FAÇADE IS VERY CLOSED OFF AND SMALL IN SCALE. FEELS VERY CROWDED