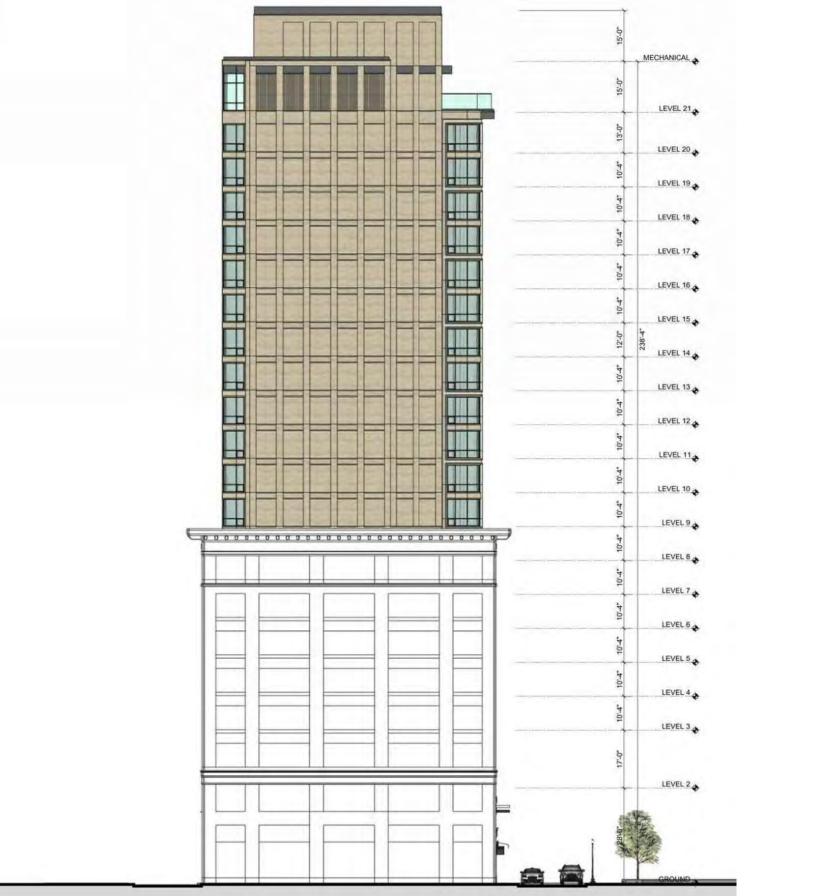

endon and Stuart



8. Stuart Street

#### Existing Neighborhood Context

**BLC Advisory Review** 



39 Stanhope Street



HNGORIN

MASTERWORKS



#### Original Design (1866)

**BLC Advisory Review** 



**HNGORIN** 

MASTERWORKS



#### Massing Evolution

BLC Advisory Review



HNGORIN

MASTERWORKS



#### Massing Evolution

BLC Advisory Review



HNGORIN

MASTERWORKS



#### Massing Evolution

BLC Advisory Review



HNGORIN

MASTERWORKS



#### Massing Evolution

**BLC Advisory Review** 



HNGORIN

MASTERWORKS



#### Massing Evolution

**BLC Advisory Review** 



HNGORIN

MASTERWORKS



#### Massing Evolution

**BLC Advisory Review** 



**HNGORIN** 

MASTERWORKS



#### Massing Evolution

BLC Advisory Review





MASTERWORKS



#### **Building Elevations**

**BLC Advisory Review** 





West Elevation

**Proposed Stanhope Hotel** Stanhope Street, Boston, MA



MASTERWORKS



#### **Building Elevations**

**BLC Advisory Review** 





MASTERWORKS



#### Perspective Looking Northwest

**BLC Advisory Review** 





MASTERWORKS



#### **Entry Perspective**

**BLC Advisory Review** 





MASTERWORKS





目目

#### **Entry Perspective**

**BLC Advisory Review** 





MASTERWORKS



### **Preferred Design Option**

### Entry Perspective

**BLC Advisory Review** 





MASTERWORKS



#### Stanhope Street Looking West

BLC Advisory Review





MASTERWORKS



#### Stanhope Street Looking West

BLC Advisory Review





MASTERWORKS



#### Stanhope Street looking East

BLC Advisory Review



HNGORIN

MASTERWORKS



#### Stanhope Street looking East

BLC Advisory Review



HNGORIN