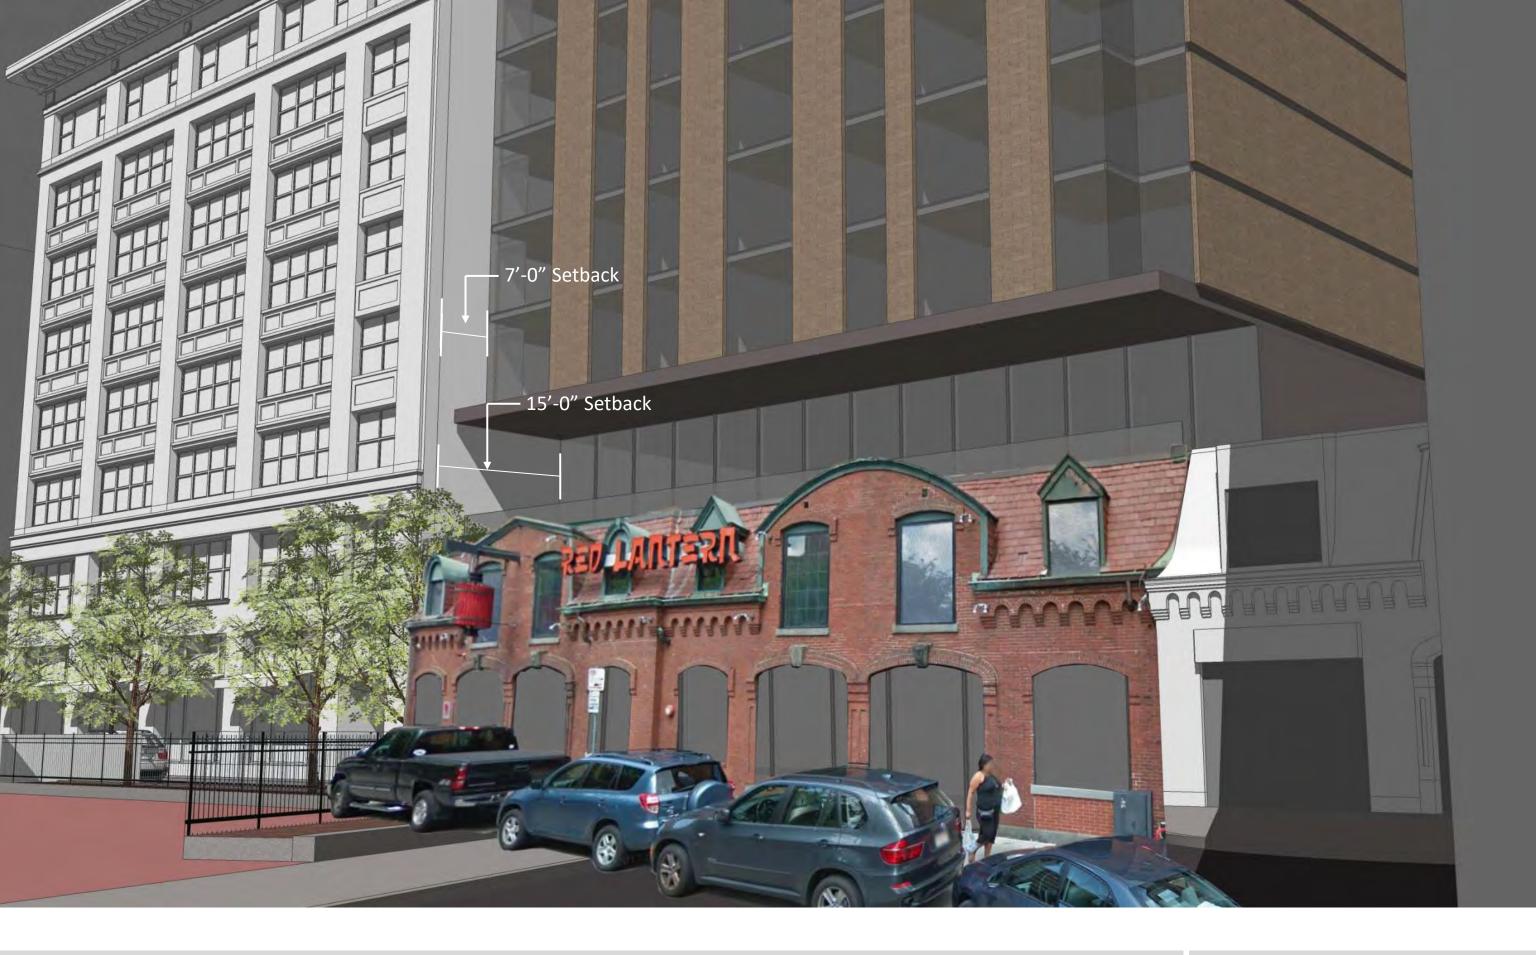

## Option 2 – Stacked (27 story)

**BLC Advisory Review** 





MASTERWORKS



#### Option 2 – Stacked (27 story)

BLC Advisory Review

#### MAINTAINS LOWER BUILDING HEIGHT

- MAINTAINS EXISTING FAÇADE AS A GATE
- CREATES A CANTILEVERED NEW
  BUILDING ABOVE
- BUILDING STRUCTURE IS COMPLETELY REMOVED EXCEPT FOR PORTIONS OF THE FAÇADE.
- FAÇADE WILL NEED TO BE REBUILT COMPLETELY
- MAINTAINS EXISTING STREET EDGE WHICH IS VERY TIGHT
- EXISTING FAÇADE IS VERY CLOSED OFF AND SMALL IN SCALE. FEELS VERY CROWDED
- BUILDING FEELS VERY HEAVY ABOVE THE
  SMALL FAÇADE URBAN DESIGN IS NOT
  IDEAL
- BACKGROUND BUILDING DESIGN TO OFFSET RETAINED BRICK FACADE



**Proposed Stanhope Hotel** Stanhope Street, Boston, MA

HNGORIN

MASTERWORKS



#### Option 3 – Cantilever (22 story)

**BLC Advisory Review** 





MASTERWORKS



#### Option 3 – Cantilever (22 story)

BLC Advisory Review



## **Design Evolution**





1. Stanhope Street



2. Stanhope Street



**3.** Columbus and Stanhope - Pope



4. Columbus and Berkeley



14. Columbus Street



13. Clarendon Street



**12.** Clarendon and Stanhope





5. Liberty Mutual - Berkeley



6. Berkeley and Cortes



7. Lowes Hotel - Berkeley

**HNGORIN** 







**11.** Clarendon and Alley



10. Hotel 140 - Clarendon



9. Clarendon and Stuart



8. Stuart Street

#### Existing Neighborhood Context

**BLC Advisory Review** 



39 Stanhope Street



HNGORIN

MASTERWORKS



#### Original Design (1866)

**BLC Advisory Review** 



**HNGORIN** 

MASTERWORKS



#### Massing Evolution

BLC Advisory Review



HNGORIN

MASTERWORKS



#### Massing Evolut