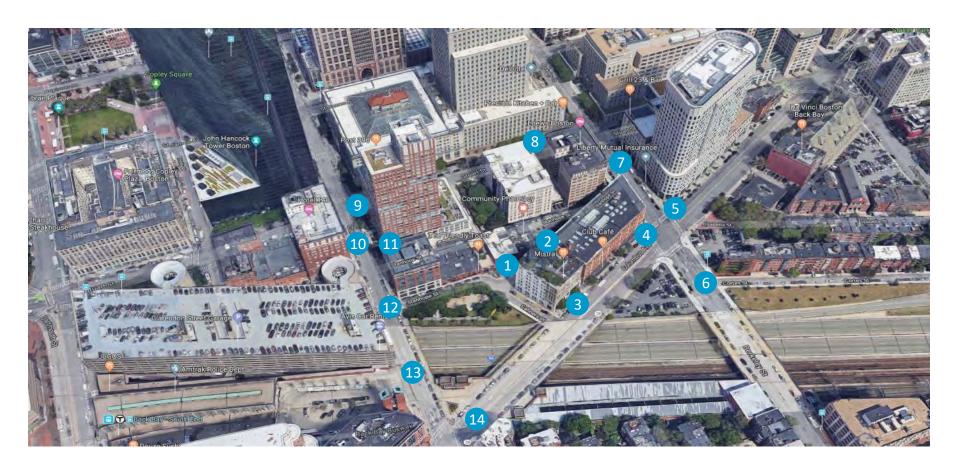

## **Design Evolution**

1. Stanhope Street

2. Stanhope Street

**3.** Columbus and Stanhope - Pope

4. Columbus and Berkeley

14. Columbus Street

13. Clarendon Street

**12.** Clarendon and Stanhope

5. Liberty Mutual - Berkeley

6. Berkeley and Cortes

7. Lowes Hotel - Berkeley

**HNGORIN** 

**11.** Clarendon and Alley

10. Hotel 140 - Clarendon

9. Clarendon and Stuart

8. Stuart Street

#### Existing Neighborhood Context

**BLC Advisory Review** 

39 Stanhope Street

HNGORIN

MASTERWORKS