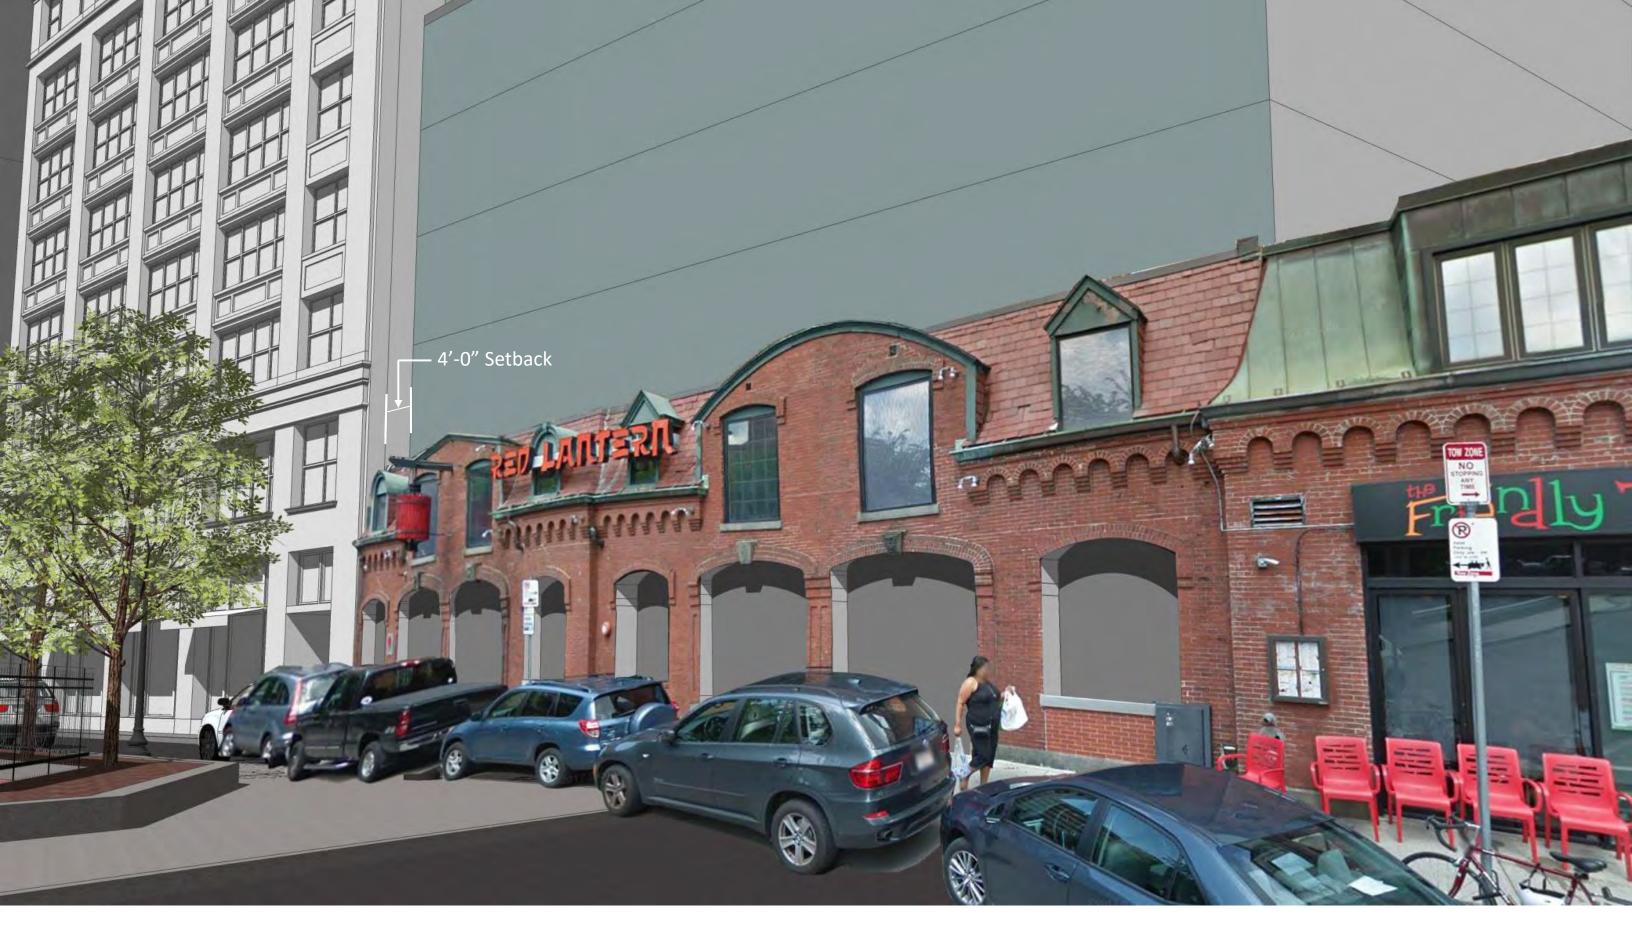

#### Existing – Red Lantern Restaurant

BLC Advisory Review

- MAINTAINS LOWER BUILDING HEIGHT
- PULLS NEW FRONT WALL TIGHT TO EXISTING MASONRY WALL
- CONSTRUCTION ELIMINATES THE MANSARD AND THE DORMERS BUT KEEPS THE FRONT WALL
- BUILDING STRUCTURE IS COMPLETELY REMOVED EXCEPT FOR PORTIONS OF THE FAÇADE.
- FAÇADE WILL NEED TO BE REBUILT COMPLETELY
- SOLID WALL EDGE AT STANHOPE STREET – NO RELIEF
- ONLY SAVES STANHOPE STREET FAÇADE. ALL WINDOWS AND OPENINGS GET REPLACED
- MAINTAINS EXISTING STREET EDGE WHICH IS VERY TIGHT
- EXISTING FAÇADE IS VERY CLOSED OFF AND SMALL IN SCALE. FEELS VERY CROWDED