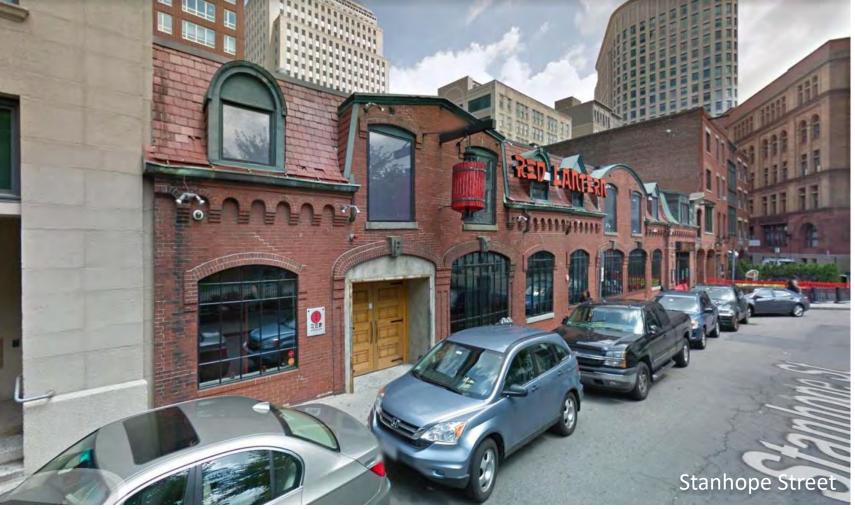

#### **Existing Conditions**

**BLC Advisory Review** 

MASTERWORKS

Existing Street Conditions

BLC Advisory Review

MASTERWORKS

#### Existing Streetscape

BLC Advisory Review

MASTERWORKS

#### Existing Street Context

BLC Advisory Review

#### Existing – Red Lantern Restaurant

BLC Advisory Review

- MAINTAINS LOWER BUILDING HEIGHT
- PULLS NEW FRONT WALL TIGHT TO EXISTING MASONRY WALL
- CONSTRUCTION ELIMINATES THE MANSARD AND THE DORMERS BUT KEEPS THE FRONT WALL
- BUILDING STRUCTURE IS COMPLETELY REMOVED EXCEPT FOR PORTIONS OF THE FAÇADE.
- FAÇADE WILL NEED TO BE REBUILT COMPLETELY
- SOLID WALL EDGE AT STANHOPE STREET – NO RELIEF
- ONLY SAVES STANHOPE STREET FAÇADE. ALL WINDOWS AND OPENINGS GET REPLACED
- MAINTAINS EXISTING STREET EDGE WHICH IS VERY TIGHT
- EXISTING FAÇADE IS VERY CLOSED OFF AND SMALL IN SCALE. FEELS VERY CROWDED