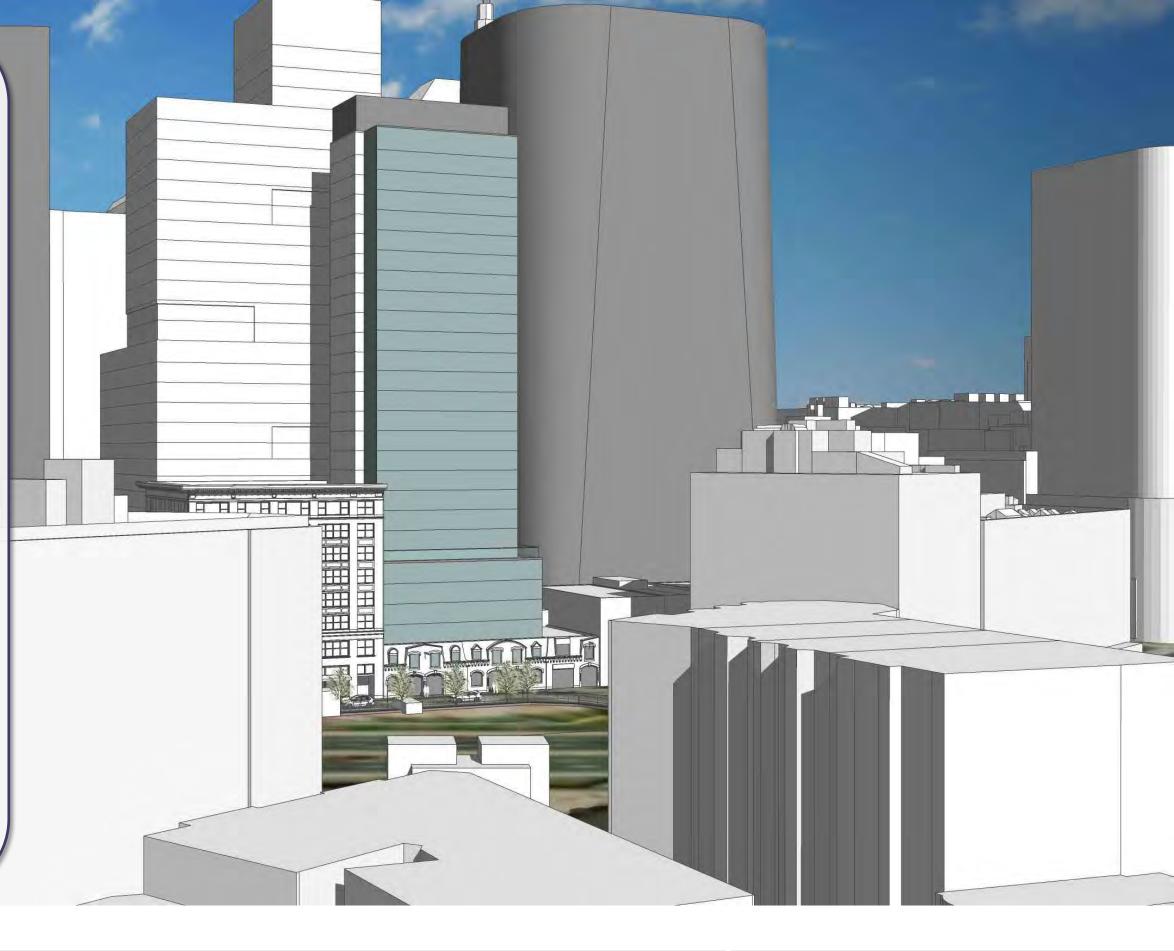

### Original Proposal - Northwest Perspective

**BLC Advisory Review** 

MASTERWORKS

#### Original Proposal - Stanhope Rendering

BLC Advisory Review

MASTERWORKS

### Original Proposal - Columbus Rendering

BLC Advisory Review