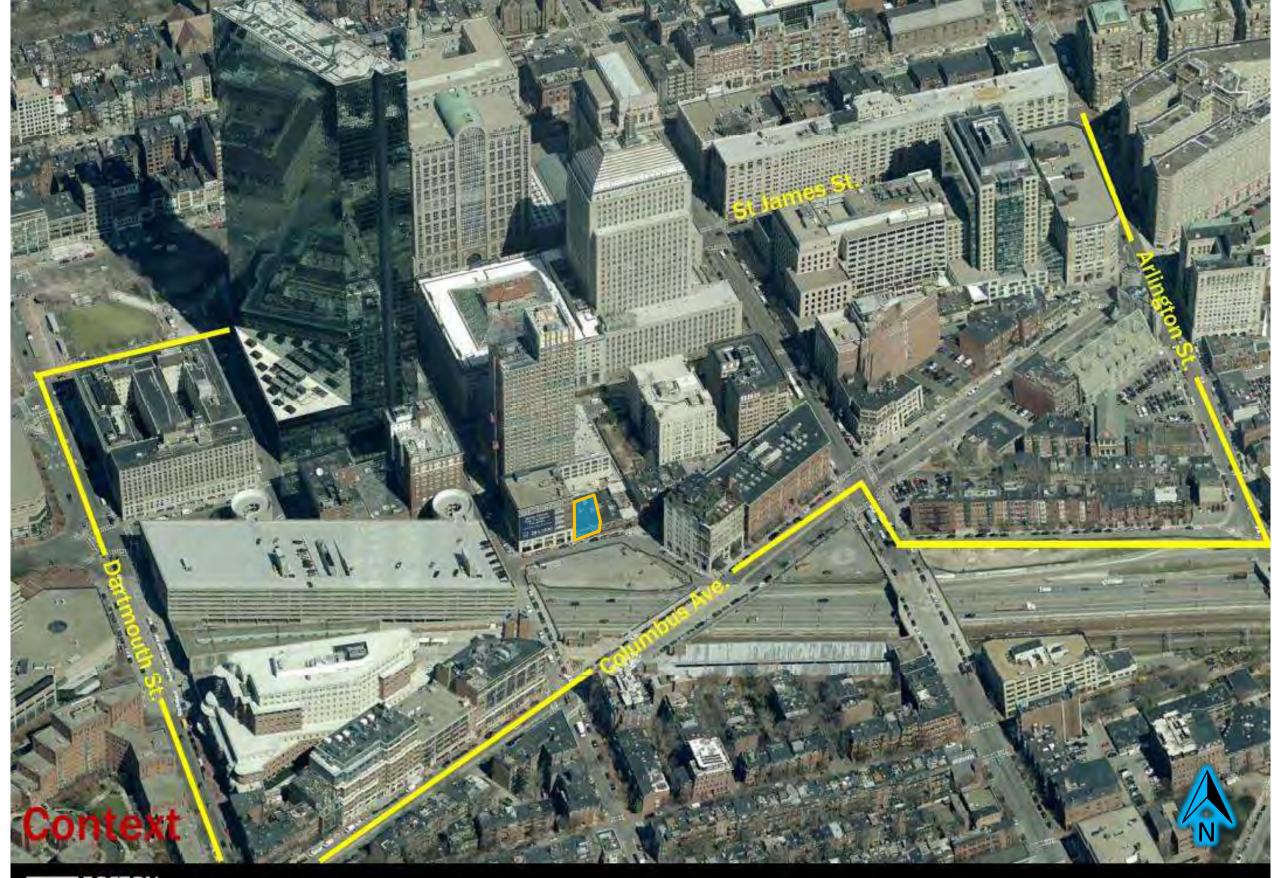

### Stuart Street Planning Study

September 21, 2015

**Proposed Stanhope Hotel** Stanhope Street, Boston, MA

**HNGORIN** 

MASTERWORKS

Zoning Analysis BLC Advisory Review