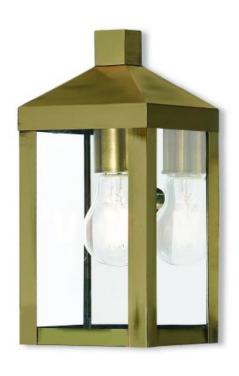

#### One Light Outdoor Wall Lantern

Item ID: 821532

Finish: Antique Brass

Height: 10.5" Width/Dia.: 5"

Notes:

Hand Crafted Solid Brass Outdoor Fixture. With Polished Chrome Stainless Steel Reflector.