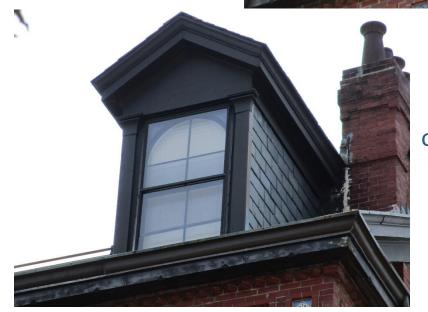

Inappropriate repointing at 1 Fairfield Street

Windows at 1 Fairfield Street

Mix of modern and historic, both 1/1 and 2/2

1/1

Storm windows obscure the arched windows at the dormers