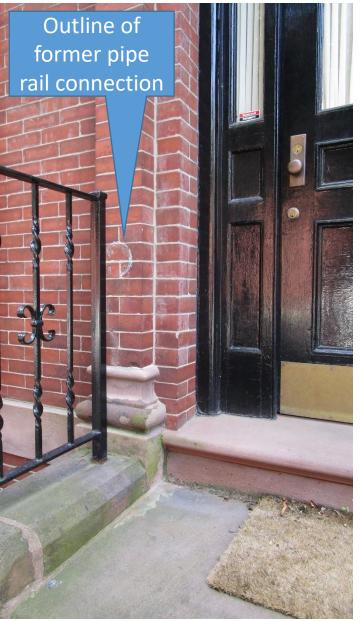

#### Handrails at 1 Fairfield Street

**Existing and Proposed Elevations** 

**Existing and Proposed Elevations** REPLACE IN-KIND FACE TO BE CLAD IN SLATE TO MATCH EX'G ADJACENT ROOF POTRTHEF BLEV THEO EF. BLEV SECOND P.F. ELEV FORTER BLEV  Existing and Proposed Elevations LINE OF PROPOSED SHED DORMER ROOF BEHIND CHIMNEY FOURTH FLOOR CEILING FOURTH FLOOR SECOND FLOOR