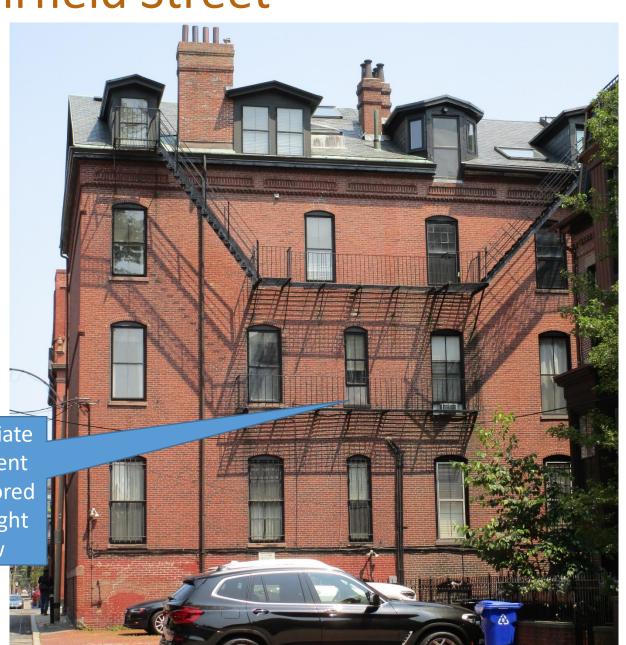

#### **Proposed Project**

- Masonry repairs and repointing including removal of portion of fire escape and replacing modern light fixtures
- Replacement of windows matching historic muntin patterns, existing windows are a mix of modern and historic.
- Replacement of modern entrance handrails with appropriate handrails
- Expansion of rear dormer, restoration of scrollwork at front dormers, replace skylight in kind
- Addition of new fence and planters