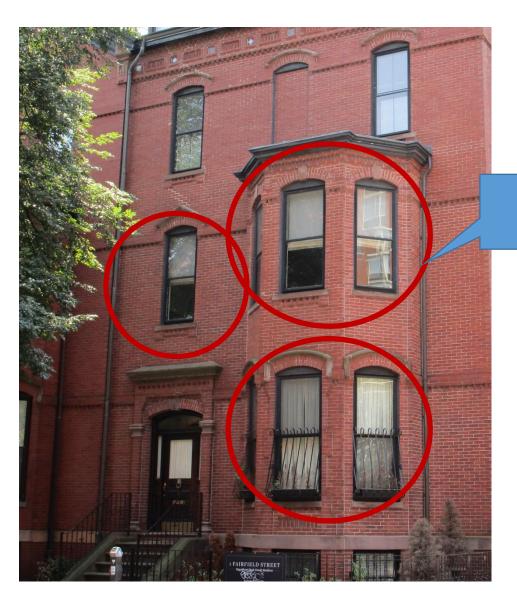

Inappropriate repointing at 1 Fairfield Street

Windows at 1 Fairfield Street

Mix of modern and historic, both 1/1 and 2/2

1/1

Storm windows obscure the arched windows at the dormers

#### Windows at 1 Fairfield Street

Infilled opening to be reopened

Inappropriate replacement to be restored to full height window