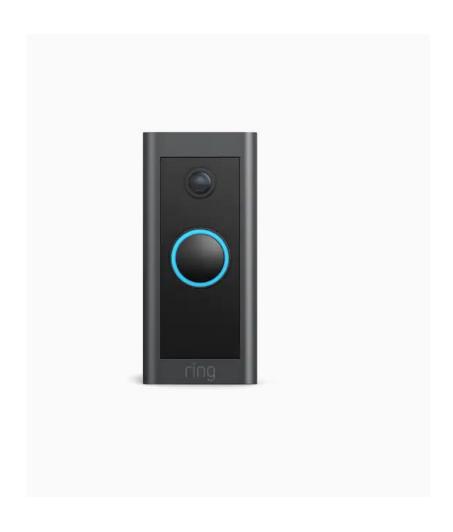

windows at the dormers

#### Windows at 1 Fairfield Street



Infilled opening to be reopened

Inappropriate replacement to be restored to full height window



#### Handrails at 1 Fairfield Street





**Existing and Proposed Elevations** 



**Existing and Proposed Elevations** REPLACE IN-KIND FACE TO BE CLAD IN SLATE TO MATCH EX'G ADJACENT ROOF POTRTHEF BLEV THEO EF. BLEV SECOND P.F. ELEV FORTER BLEV  Existing and Proposed Elevations LINE OF PROPOSED SHED DORMER ROOF BEHIND CHIMNEY FOURTH FLOOR CEILING FOURTH FLOOR SECOND FLOOR

# **Existing and Proposed Roofplans**

NEW SHED ROO & CRICKET



**Existing and Proposed Site Plans** 





# **Existing and Proposed Window Shop Drawings**







## **Existing and Proposed Window Shop Drawings**











# Proposed Plans Doorbell Cut Sheet





#### Fence and Guardrail Details









# **Proposed Planter Light**





#### One Light Outdoor Wall Lantern

Item ID: 821532

Finish: Antique Brass

Height: 10.5" Width/Dia.: 5"

Notes:

Hand Crafted Solid Brass Outdoor Fixture. With Polished Chrome Stainless Steel Reflector.