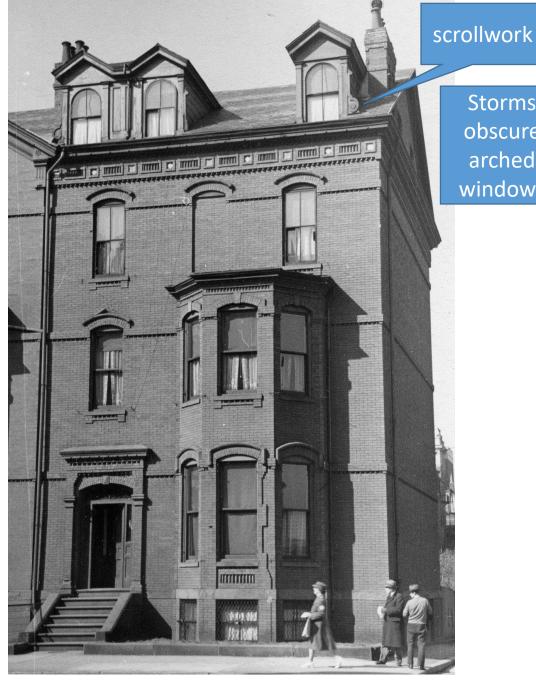

# Back Bay Architectural Commission

**Project Review Hearing** 

1 Fairfield Street

January 12, 2022

Storms obscure arched windows

1942 photo of facade

North elevation

West (rear) elevation

Inappropriate repointing at 1 Fairfield Street

Windows at 1 Fairfield Street

Mix of modern and historic, both 1/1 and 2/2

1/1

Storm windows obscure the arched windows at the dormers