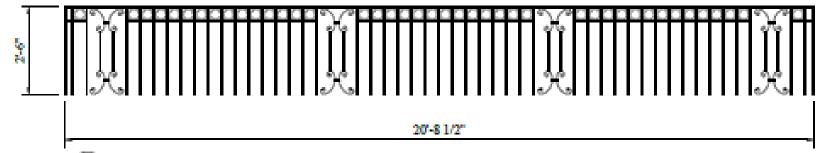

Fairfield Street



Infilled opening to be reopened

Inappropriate replacement to be restored to full height window



#### Handrails at 1 Fairfield Street





**Existing and Proposed Elevations** 



**Existing and Proposed Elevations** REPLACE IN-KIND FACE TO BE CLAD IN SLATE TO MATCH EX'G ADJACENT ROOF POTRTHEF BLEV THEO EF. BLEV SECOND P.F. ELEV FORTER BLEV  Existing and Proposed Elevations LINE OF PROPOSED SHED DORMER ROOF BEHIND CHIMNEY FOURTH FLOOR CEILING FOURTH FLOOR SECOND FLOOR

# **Existing and Proposed Roofplans**

NEW SHED ROO & CRICKET



**Existing and Proposed Site Plans** 





# **Existing and Proposed Window Shop Drawings**







## **Existing and Proposed Window Shop Drawings**











# Proposed Plans Doorbell Cut Sheet





#### Fence and Guardrail Details









# **Proposed Planter Light**





#### One Light Outdoor Wall Lantern

Item ID: 821532

Finish: Antique Brass

Height: 10.5" Width/Dia.: 5"

Notes:

Hand Crafted Solid Brass Outdoor Fixture. With Polished Chrome Stainless Steel Reflector.