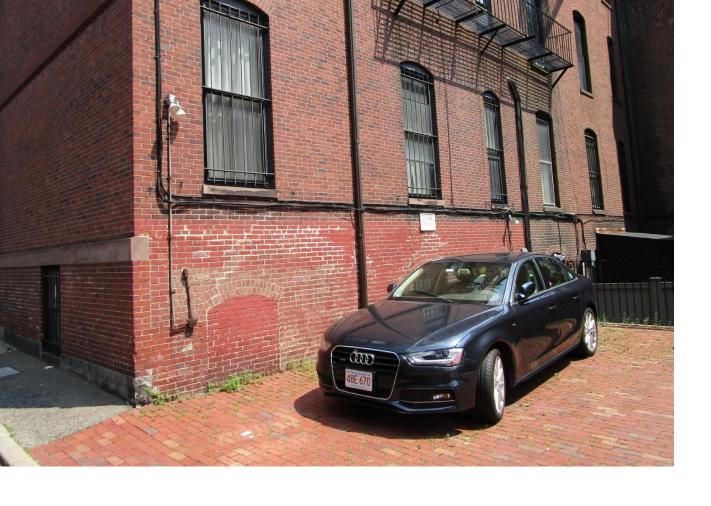

Inappropriate repointing at 1 Fairfield Street

Windows at 1 Fairfield Street

Mix of modern and historic, both 1/1 and 2/2

1/1

Storm windows obscure the arched windows at the dormers

#### Windows at 1 Fairfield Street

Infilled opening to be reopened

Inappropriate replacement to be restored to full height window