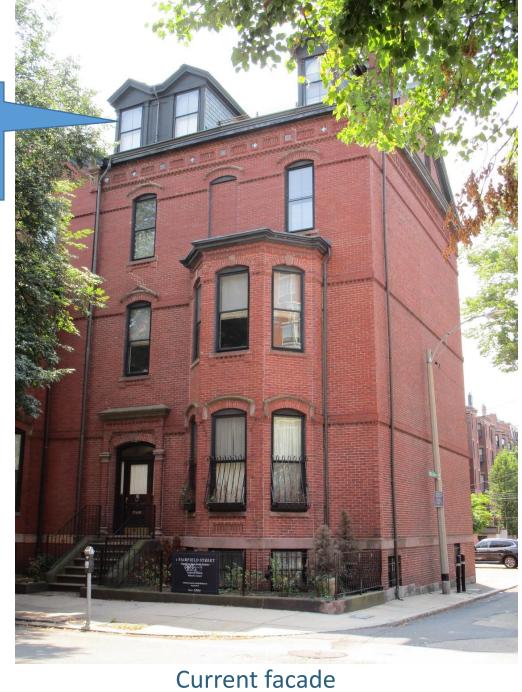

# Back Bay Architectural Commission

**Project Review Hearing** 

1 Fairfield Street

January 12, 2022

Storms obscure arched windows

1942 photo of facade

North elevation

West (rear) elevation