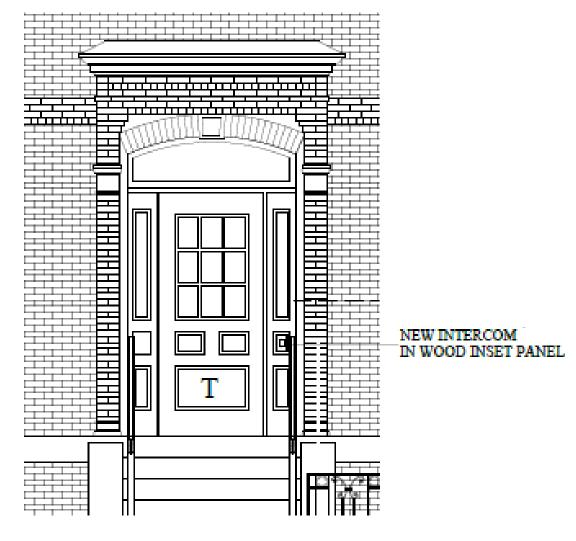

#### Handrails at 1 Fairfield Street

**Existing and Proposed Elevations** 

**Existing and Proposed Elevations** REPLACE IN-KIND FACE TO BE CLAD IN SLATE TO MATCH EX'G ADJACENT ROOF POTRTHEF BLEV THEO EF. BLEV SECOND P.F. ELEV FORTER BLEV  Existing and Proposed Elevations LINE OF PROPOSED SHED DORMER ROOF BEHIND CHIMNEY FOURTH FLOOR CEILING FOURTH FLOOR SECOND FLOOR