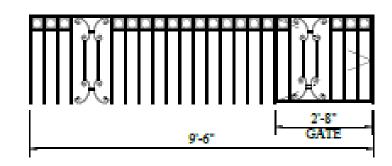

irfield Street



Infilled opening to be reopened

Inappropriate replacement to be restored to full height window



#### Handrails at 1 Fairfield Street





**Existing and Proposed Elevations** 



**Existing and Proposed Elevations** REPLACE IN-KIND FACE TO BE CLAD IN SLATE TO MATCH EX'G ADJACENT ROOF POTRTHEF BLEV THEO EF. BLEV SECOND P.F. ELEV FORTER BLEV  Existing and Proposed Elevations LINE OF PROPOSED SHED DORMER ROOF BEHIND CHIMNEY FOURTH FLOOR CEILING FOURTH FLOOR SECOND FLOOR

# **Existing and Proposed Roofplans**

NEW SHED ROO & CRICKET



**Existing and Proposed Site Plans** 





# **Existing and Proposed Window Shop Drawings**







## **Existing and Proposed Window Shop Drawings**











# Proposed Plans Doorbell Cut Sheet





#### Fence and Guardrail Details









# **Proposed Planter Light**





#### One Light Outdoor Wall Lantern

Item ID: 821532

Finish: Antique Brass

Height: 10.5" Width/Dia.: 5"

Notes:

Hand Crafted Solid Brass Outdoor Fixture. With Polished Chrome Stainless Steel Reflector.