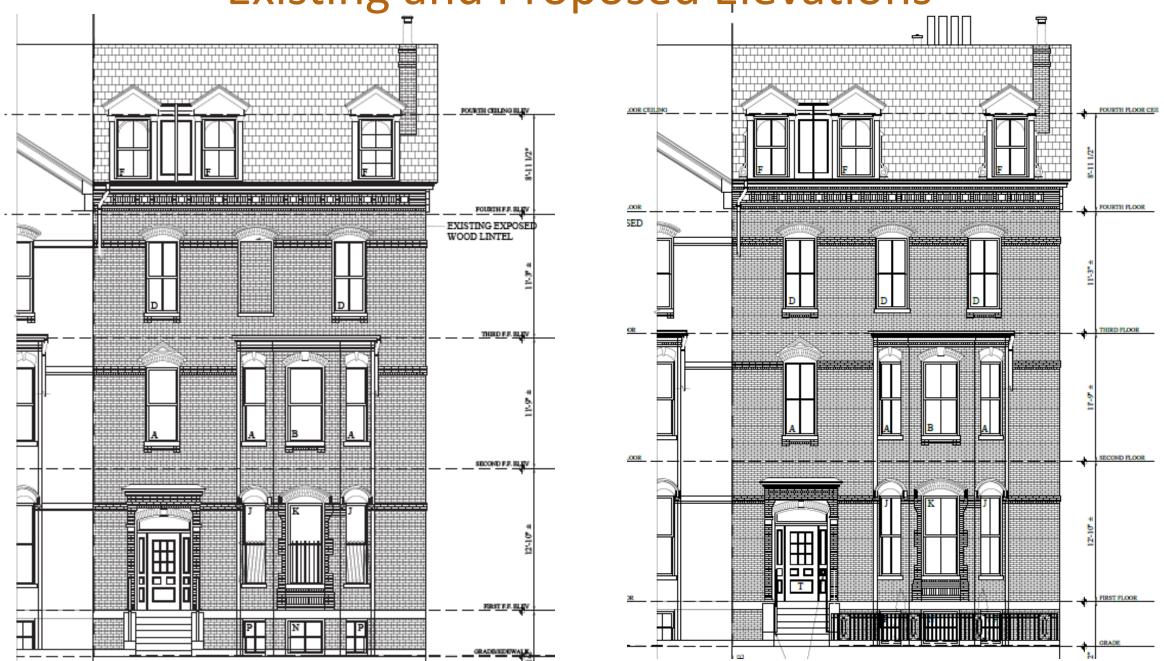

#### Handrails at 1 Fairfield Street

**Existing and Proposed Elevations** 

**Existing and Proposed Elevations** REPLACE IN-KIND FACE TO BE CLAD IN SLATE TO MATCH EX'G ADJACENT ROOF POTRTHEF BLEV THEO EF. BLEV SECOND P.F. ELEV FORTER BLEV  Existing and Proposed Elevations LINE OF PROPOSED SHED DORMER ROOF BEHIND CHIMNEY FOURTH FLOOR CEILING FOURTH FLOOR SECOND FLOOR