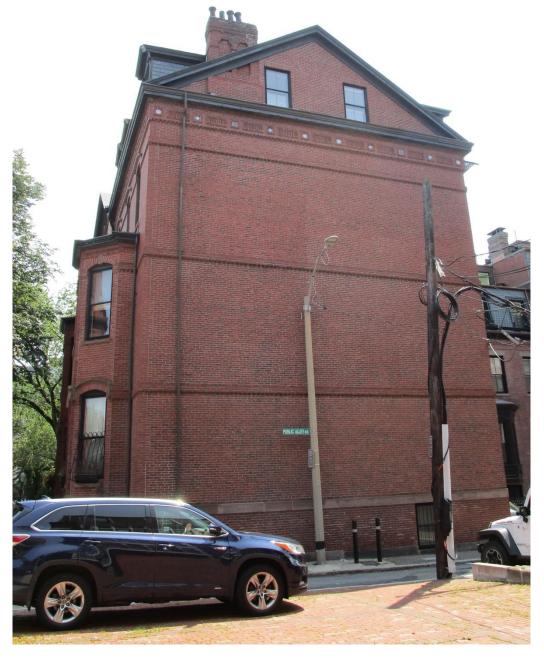

# Back Bay Architectural Commission

**Project Review Hearing** 

1 Fairfield Street

January 12, 2022

Storms obscure arched windows

1942 photo of facade

North elevation

West (rear) elevation