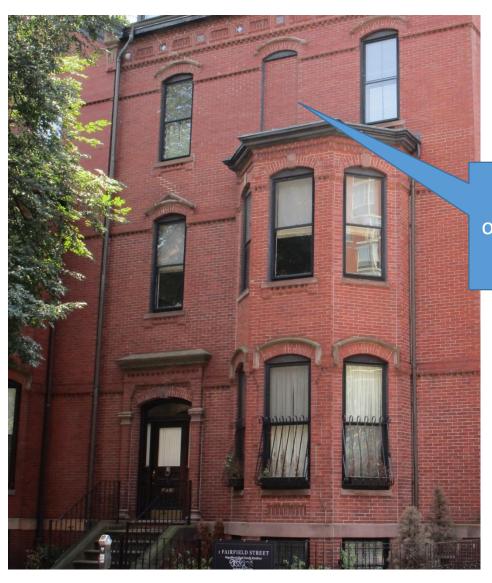

# Back Bay Architectural Commission

**Project Review Hearing** 

1 Fairfield Street

January 12, 2022

Storms obscure arched windows

1942 photo of facade

North elevation

West (rear) elevation