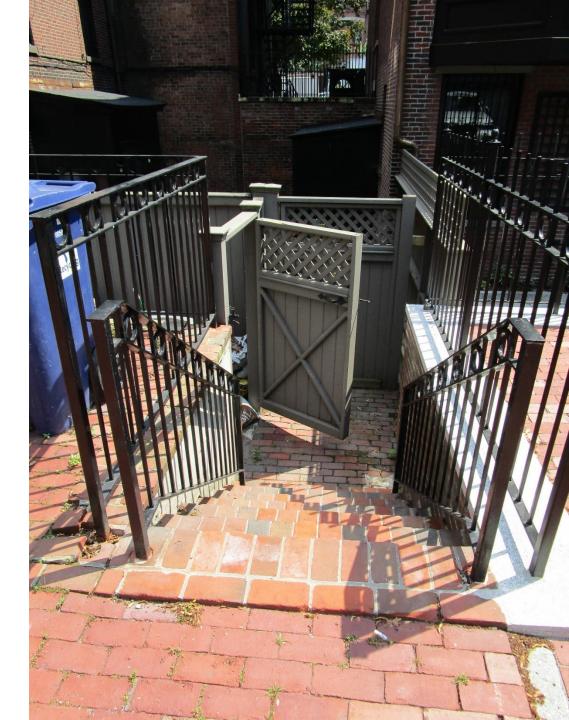

# Back Bay Architectural Commission

**Project Review Hearing** 

1 Fairfield Street

January 12, 2022



Storms obscure arched windows



1942 photo of facade



North elevation

West (rear) elevation



Site, two parking spaces, stairs to the south to basement entry



#### **Proposed Project**

- Masonry repairs and repointing including removal of portion of fire escape and replacing modern light fixtures
- Replacement of windows matching historic muntin patterns, existing windows are a mix of modern and historic.
- Replacement of modern entrance handrails with appropriate handrails
- Expansion of rear dormer, restoration of scrollwork at front dormers, replace skylight in kind
- Addition of new fence and planters

Inappropriate repointing at 1 Fairfield Street





Windows at 1 Fairfield Street



Mix of modern and historic, both 1/1 and 2/2

1/1



Storm windows obscure the arched windows at the dormers

#### Windows at 1 Fairfield Street



Infilled opening to be reopened

Inappropriate replacement to be restored to full height window



#### Handr