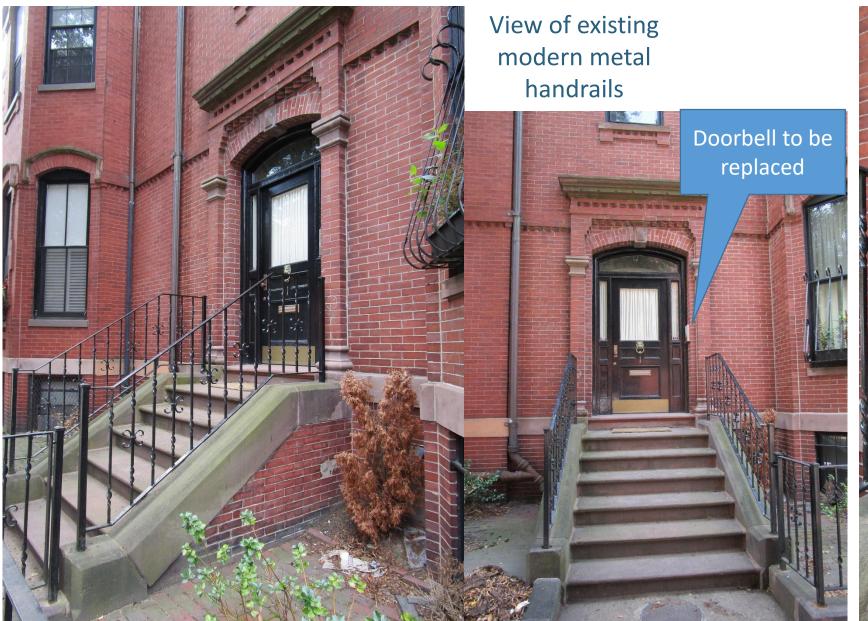

#### Handrails at 1 Fairfield Street

**Existing and Proposed Elevations** 

**Existing and Proposed Elevations** REPLACE IN-KIND FACE TO BE CLAD IN SLATE TO MATCH EX'G ADJACENT ROOF POTRTHEF BLEV THEO EF. BLEV SECOND P.F. ELEV FORTER BLEV  Existing and Proposed Elevations LINE OF PROPOSED SHED DORMER ROOF BEHIND CHIMNEY FOURTH FLOOR CEILING FOURTH FLOOR SECOND FLOOR