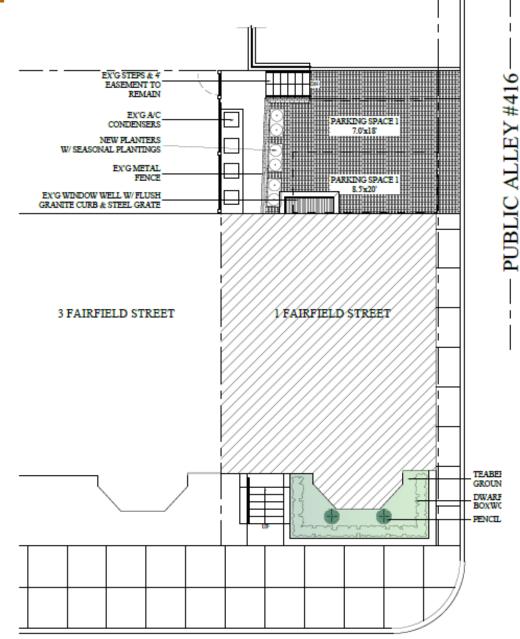

Site, two parking spaces, stairs to the south to basement entry

# **Existing and Proposed Roofplans**

NEW SHED ROO & CRICKET

**Existing and Proposed Site Plans** 