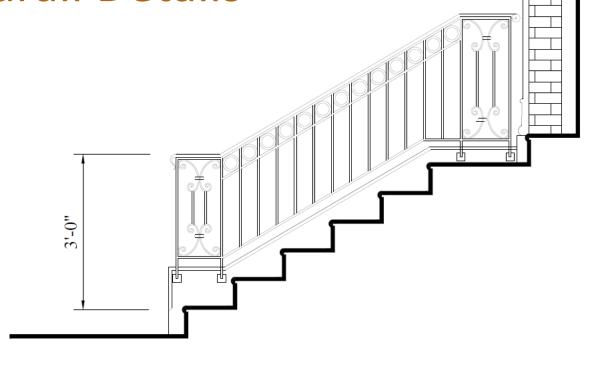

#### Handrails at 1 Fairfield Street

**Existing and Proposed Elevations** 

**Existing and Proposed Elevations** REPLACE IN-KIND FACE TO BE CLAD IN SLATE TO MATCH EX'G ADJACENT ROOF POTRTHEF BLEV THEO EF. BLEV SECOND P.F. ELEV FORTER BLEV  Existing and Proposed Elevations LINE OF PROPOSED SHED DORMER ROOF BEHIND CHIMNEY FOURTH FLOOR CEILING FOURTH FLOOR SECOND FLOOR