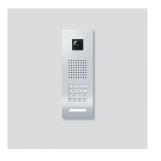

### PREVIOUSLY PRESENTED TO BHAC

ENTRY STATION WITH ALL SECURITY ELEMENTS WITHIN SINGLE PLATE.

MANUFACTURER: SIEDLE

MODEL: CLASSIC

FINISH: BURNISHED BRASS

DECEMBER 16, 2021 - 3 -

FINISHES

BEVEL EDGE COLLECTION

## PREVIOUSLY PRESENTED ENTRY STATION