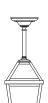

## FRONT DOOR LIGHT FIXTURE

MANUFACTURER: BRASS LIGHT GALLERY

MODEL: LONDON LANTERN 7

FINISH: BRASS WITH VERDIGRIS PATINA

## LONDON LANTERN

#### **MOUNTS**

Post/Column

The London Lantern's look and feel was inspired by the stately glass enclosed conservatories designed for elegant homes and country estates by 19th century **British Architects.** 