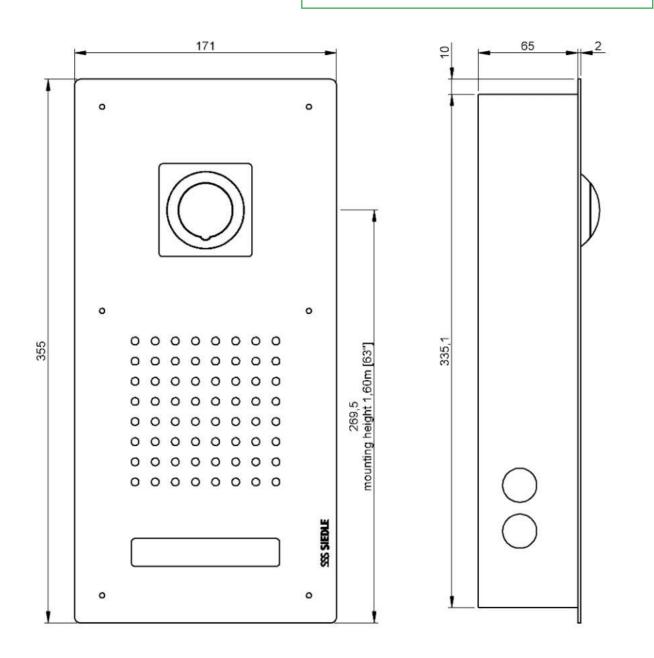

## **PROPOSED**

BHAC REQUESTED SMALLER ENTRY STATION. THIS CONFIGURATION SEPARATES THE KEYPAD ALLOWING SOME BREATHING ROOM, WHILE MAINTAINING THE FUNCTIONALITY OF THE SECURITY SYSTEM.

MANUFACTURER: SIEDLE

MODEL: CLASSIC

FINISH: BURNISHED BRASS

## PROPOSED ENTRY STATION

## SSS **SIEDLE**

Zeichnungen / Montage

Funktionseinheit Video-Türstation Siedle Classic F CL V130 COM 01 B-01

210009960

Seite 2