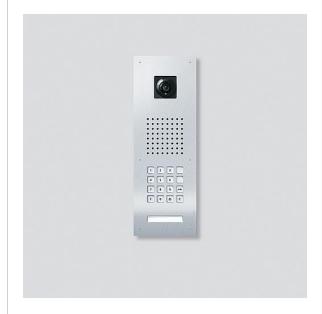

## PROPOSED ENTRY STATION

## **PROPOSED**

BHAC REQUESTED SMALLER ENTRY STATION. THIS CONFIGURATION SEPARATES THE KEYPAD ALLOWING SOME BREATHING ROOM, WHILE MAINTAINING THE FUNCTIONALITY OF THE SECURITY SYSTEM.

MANUFACTURER: SIEDLE

MODEL: CLASSIC

FINISH: BURNISHED BRASS