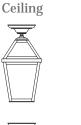

## FRONT DOOR LIGHT FIXTURE

MANUFACTURER: BRASS LIGHT GALLERY

MODEL: LONDON LANTERN 7

FINISH: BRASS WITH VERDIGRIS PATINA

## LONDON LANTERN

#### **MOUNTS**

Post/Column

The London Lantern's look and feel was inspired by the stately glass enclosed conservatories designed for elegant homes and country estates by 19th century **British Architects.** 