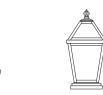

## FRONT DOOR LIGHT FIXTURE

MANUFACTURER: BRASS LIGHT GALLERY

MODEL: LONDON LANTERN 7

FINISH: BRASS WITH VERDIGRIS PATINA

## LONDON LANTERN

#### **MOUNTS**

Post/Column

The London Lantern's look and feel was inspired by the stately glass enclosed conservatories designed for elegant homes and country estates by 19th century **British Architects.** 