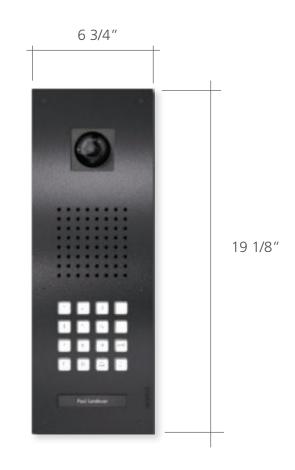

### PREVIOUSLY PRESENTED TO BHAC

ENTRY STATION WITH ALL SECURITY ELEMENTS WITHIN SINGLE PLATE.

MANUFACTURER: SIEDLE

MODEL: CLASSIC

FINISH: BURNISHED BRASS

DECEMBER 16, 2021 - 3 -

FINISHES

BEVEL EDGE COLLECTION

## PREVIOUSLY PRESENTED ENTRY STATION