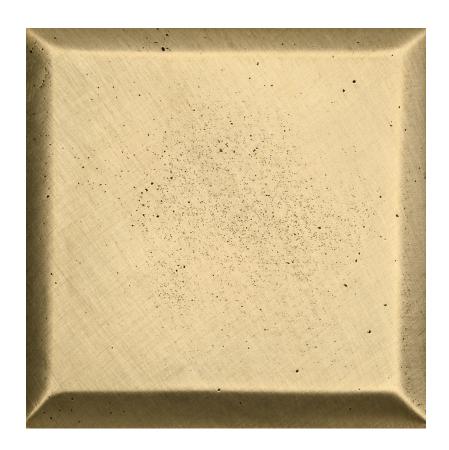

#### FINISH B1

#### **Burnished Brass**

No patina applied. Color has a light golden hue. This finish will naturally oxidize with age.