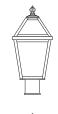

## FRONT DOOR LIGHT FIXTURE

MANUFACTURER: BRASS LIGHT GALLERY

MODEL: LONDON LANTERN 7

FINISH: BRASS WITH VERDIGRIS PATINA

## LONDON LANTERN

#### **MOUNTS**

Post/Column

The London Lantern's look and feel was inspired by the stately glass enclosed conservatories designed for elegant homes and country estates by 19th century **British Architects.** 