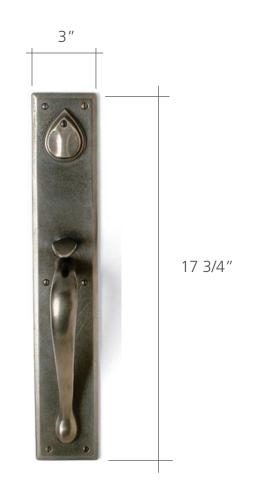

## **ENTRY DOOR HANDLE**

MANUFACTURER: SUN VALLEY BRONZE

MODEL: CS-701 WITH GH-GRIP HANDLE

FINISH: B1 BURNISHED BRASS

CS-701

## Handle x Knob Mortise Lock Door Entry Set

3" x 17 3/4"

Shown with GH-700 Grip Handle and K-207 Large Egg Knob

FINISHES

HNJ-7

House Number 7

7 1/4"

FINISHES