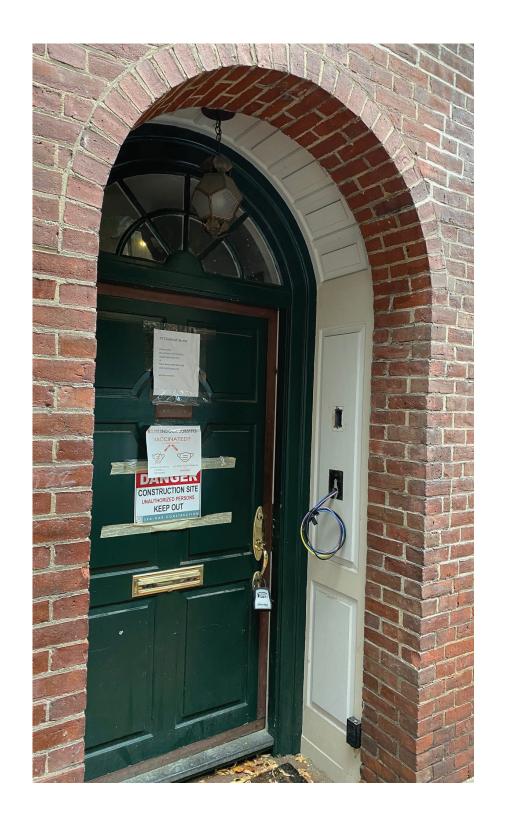

# 77 CHESTNUT STREET: ENTRY DOOR IMPROVEMENTS

## **ENTRY DOOR HANDLE**

MANUFACTURER: SUN VALLEY BRONZE

MODEL: CS-701 WITH GH-GRIP HANDLE

FINISH: B1 BURNISHED BRASS

## **HOUSE NUMBER**

MANUFACTURER: SUN VALLEY BRONZE

MODEL: HNJ-7

FINISH: B1 BURNISHED BRASS

DECEMBER 16, 2021 - 2 -

## FRONT DOOR LIGHT FIXTURE

MANUFACTURER: BRASS LIGHT GALLERY

MODEL: LONDON LANTERN 7

FINISH: BRASS WITH VERDIGRIS PATINA

## **PROPOSED**

BHAC REQUESTED SMALLER ENTRY STATION. THIS CONFIGURATION SEPARATES THE KEYPAD ALLOWING SOME BREATHING ROOM, WHILE MAINTAINING THE FUNCTIONALITY OF THE SECURITY SYSTEM.

MANUFACTURER: SIEDLE

### PREVIOUSLY PRESENTED TO BHAC

ENTRY STATION WITH ALL SECURITY ELEMENTS WITHIN SINGLE PLATE.

MANUFACTURER: SIEDLE

MODEL: CLASSIC

FINISH: BURNISHED BRASS

DECEMBER 16, 2021 - 3 -

FINISHES

BEVEL EDGE COLLECTION