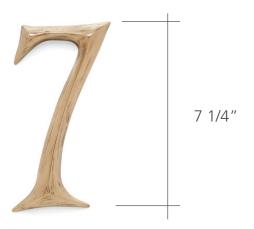

## **HOUSE NUMBER**

MANUFACTURER: SUN VALLEY BRONZE

MODEL: HNJ-7

FINISH: B1 BURNISHED BRASS

DECEMBER 16, 2021 - 2 -

## Handle x Knob Mortise Lock Door Entry Set

3" x 17 3/4"

Shown with GH-700 Grip Handle and K-207 Large Egg Knob

FINISHES

HNJ-7

House Number 7

7 1/4"

FINISHES