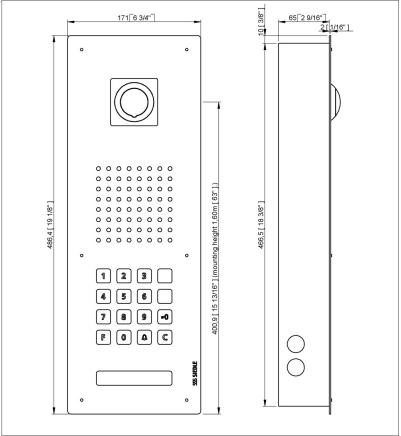

## SSS **SIEDLE**

Zeichnungen / Montage

Funktionseinheit Video-Türstation Siedle Classic F CL V130 COM 01 B-01

210009960

Seite 2