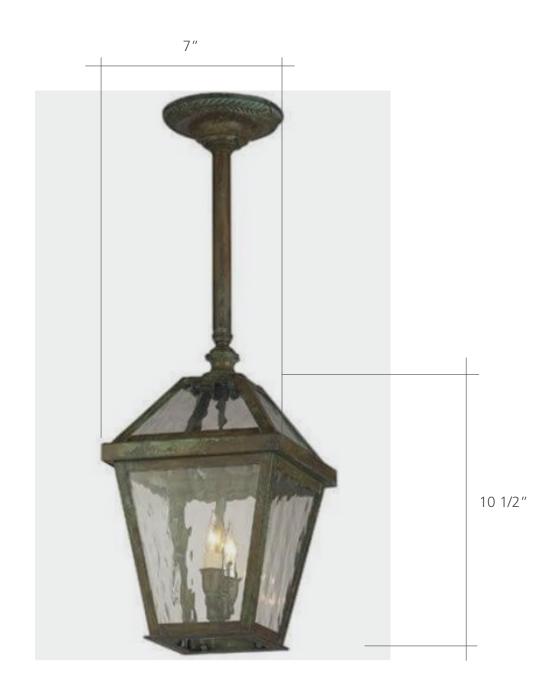

## FRONT DOOR LIGHT FIXTURE

MANUFACTURER: BRASS LIGHT GALLERY

MODEL: LONDON LANTERN 7

FINISH: BRASS WITH VERDIGRIS PATINA

## LONDON LANTERN

#### **MOUNTS**

Post/Column

The London Lantern's look and feel was inspired by the stately glass enclosed conservatories designed for elegant homes and country estates by 19th century **British Architects.** 