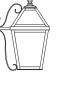

## FRONT DOOR LIGHT FIXTURE

MANUFACTURER: BRASS LIGHT GALLERY

MODEL: LONDON LANTERN 7

FINISH: BRASS WITH VERDIGRIS PATINA

## LONDON LANTERN

#### **MOUNTS**

Post/Column

The London Lantern's look and feel was inspired by the stately glass enclosed conservatories designed for elegant homes and country estates by 19th century **British Architects.** 