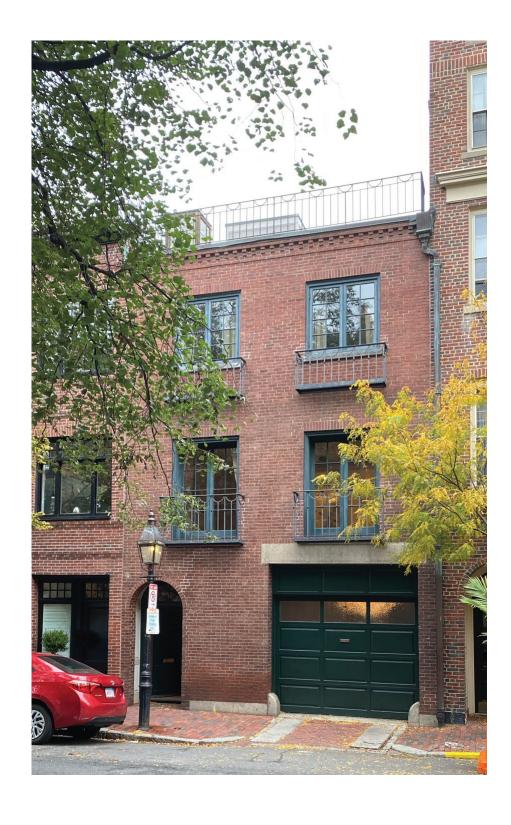

# 77 CHESTNUT STREET: ENTRY DOOR IMPROVEMENTS

## **PROPOSED**

BHAC REQUESTED SMALLER ENTRY STATION. THIS CONFIGURATION SEPARATES THE KEYPAD ALLOWING SOME BREATHING ROOM, WHILE MAINTAINING THE FUNCTIONALITY OF THE SECURITY SYSTEM.

MANUFACTURER: SIEDLE

### PREVIOUSLY PRESENTED TO BHAC

ENTRY STATION WITH ALL SECURITY ELEMENTS WITHIN SINGLE PLATE.

MANUFACTURER: SIEDLE

MODEL: CLASSIC

FINISH: BURNISHED BRASS

DECEMBER 16, 2021 - 3 -

FINISHES

BEVEL EDGE COLLECTION

## PROPOSED ENTRY STATION

## PREVIOUSLY PRESENTED ENTRY STATION