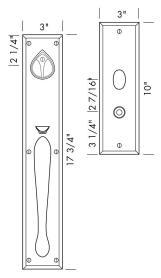

## **ENTRY DOOR HANDLE**

MANUFACTURER: SUN VALLEY BRONZE

MODEL: CS-701 WITH GH-GRIP HANDLE

FINISH: B1 BURNISHED BRASS

## Handle x Knob Mortise Lock Door Entry Set

3" x 17 3/4"

Shown with GH-700 Grip Handle and K-207 Large Egg Knob

FINISHES

HNJ-7

House Number 7

7 1/4"

FINISHES