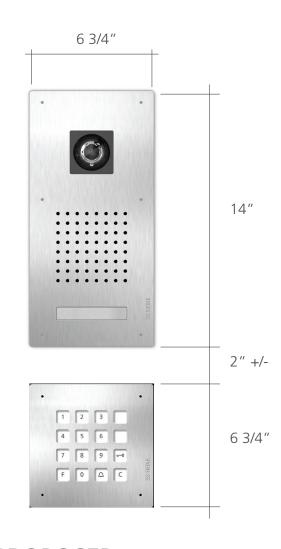

## **PROPOSED**

BHAC REQUESTED SMALLER ENTRY STATION. THIS CONFIGURATION SEPARATES THE KEYPAD ALLOWING SOME BREATHING ROOM, WHILE MAINTAINING THE FUNCTIONALITY OF THE SECURITY SYSTEM.

MANUFACTURER: SIEDLE

MODEL: CLASSIC

FINISH: BURNISHED BRASS

## PROPOSED ENTRY STATION