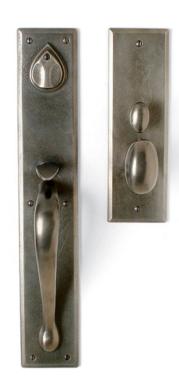

## **ENTRY DOOR HANDLE**

MANUFACTURER: SUN VALLEY BRONZE

MODEL: CS-701 WITH GH-GRIP HANDLE

FINISH: B1 BURNISHED BRASS

## Handle x Knob Mortise Lock Door Entry Set

3" x 17 3/4"

Shown with GH-700 Grip Handle and K-207 Large Egg Knob

FINISHES

HNJ-7

House Number 7

7 1/4"

FINISHES