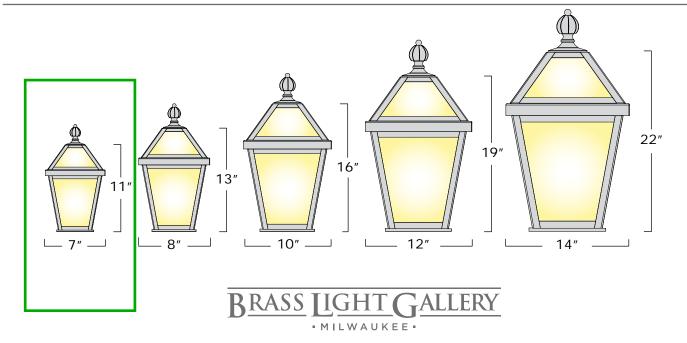

## FRONT DOOR LIGHT FIXTURE

MANUFACTURER: BRASS LIGHT GALLERY

MODEL: LONDON LANTERN 7

FINISH: BRASS WITH VERDIGRIS PATINA

## LONDON LANTERN

#### **MOUNTS**

Post/Column

The London Lantern's look and feel was inspired by the stately glass enclosed conservatories designed for elegant homes and country estates by 19th century **British Architects.** 

#### **SIZES**