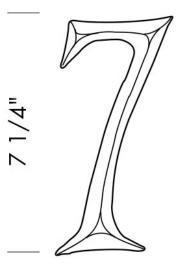

## **HOUSE NUMBER**

MANUFACTURER: SUN VALLEY BRONZE

MODEL: HNJ-7

FINISH: B1 BURNISHED BRASS

DECEMBER 16, 2021 - 2 -

## Handle x Knob Mortise Lock Door Entry Set

3" x 17 3/4"

Shown with GH-700 Grip Handle and K-207 Large Egg Knob

FINISHES

HNJ-7

House Number 7

7 1/4"

FINISHES