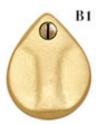

## **ENTRY DOOR HANDLE**

MANUFACTURER: SUN VALLEY BRONZE

MODEL: CS-701 WITH GH-GRIP HANDLE

FINISH: B1 BURNISHED BRASS

## **HOUSE NUMBER**

MANUFACTURER: SUN VALLEY BRONZE

MODEL: HNJ-7

FINISH: B1 BURNISHED BRASS

DECEMBER 16, 2021 - 2 -

#### FINISH B1

#### **Burnished Brass**

No patina applied. Color has a light golden hue. This finish will naturally oxidize with age.