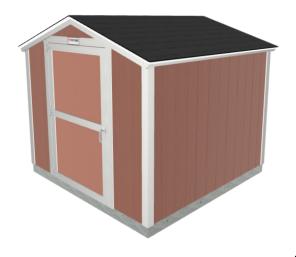

#### **Building Size & Style**

SR-600 - 8' wide by 8' long

#### Door

4' x 6'2" Single Shed Door, Left Hinge Placement

### **Paint Selection**

Base: Warm Up, Trim: Delicate White Customer to apply 2nd coat

### **Roof Selection**

Charcoal Dimensional Premium Shingle

### **Drip Edge**

White