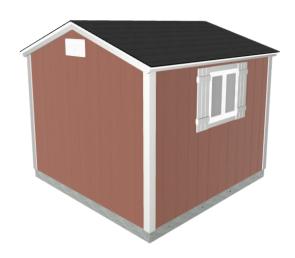

#### Windows

2'x2' Horizontal Sliding Window, shutters

#### Roof

74 Sq Ft Radiant Barrier Roof Decking **Vents** 

# 16"x8" Wall Vent - White