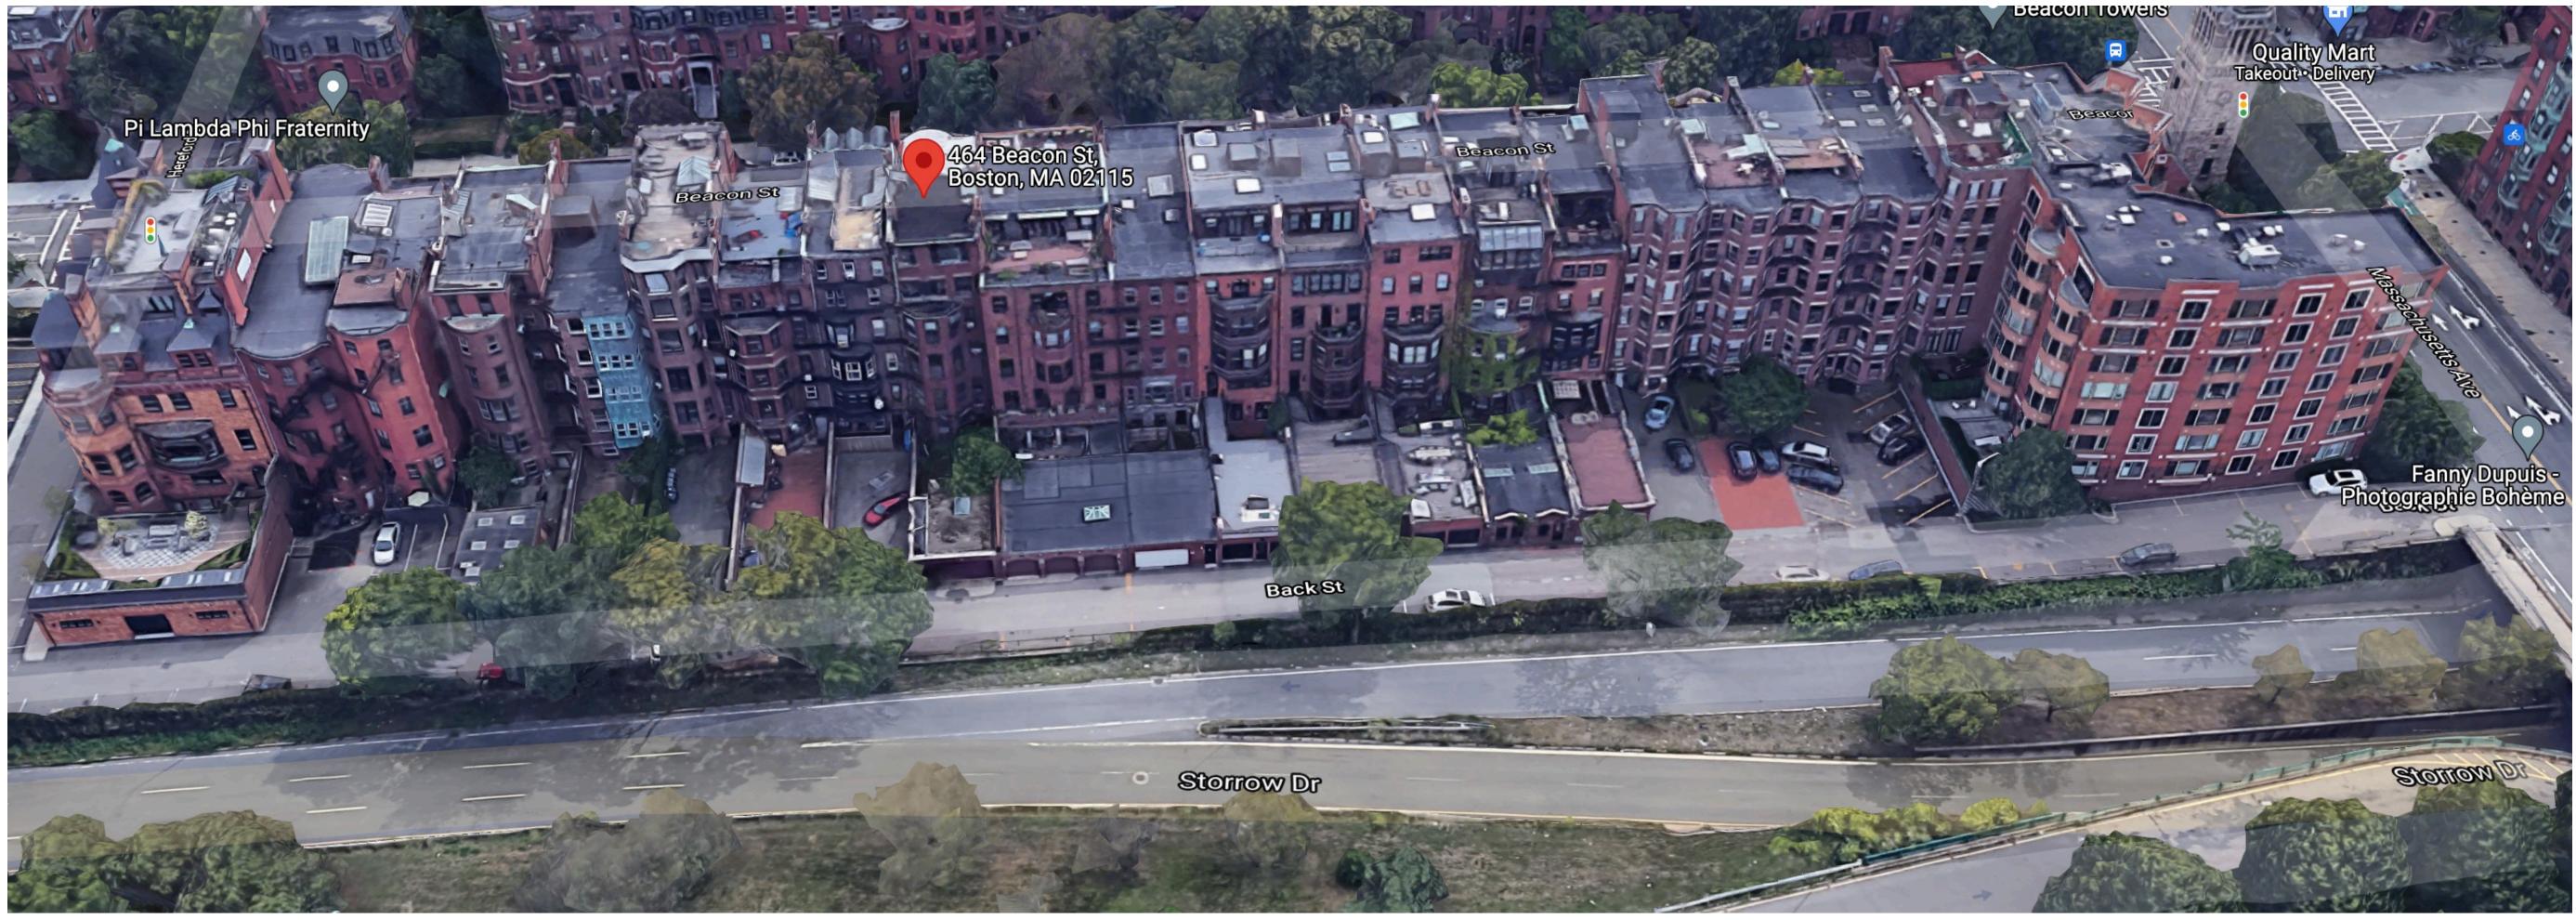

## 464 Beacon Street

#### existing conditions photos







# 464 Beacon Street

### existing conditions photos









464 BEACON

٦

L

Date

1/4" = 1'-0"

2021.075

10/20/21

JA/YLZ

TT

69' - 7 3/16" OF BUILDING OF





'4'-11 1/2' V.I.F.





464 BEACON STREET 464 BEACON STREET BOSTON, MA, 02115 © Silverman Trykowski Associates, Inc. expressly reserves its common law copyright and other property rights in these plans. These plans are not to be reproduced, changed or copied in any form or manner whatsoever nor are they to be assigned to any third party without first obtaining the expressed written permission and consent of Silverman Trykowski Associates, Inc. SILVERMAN TRYKOWSKI ASSOCIATES 125 Broad Street, 7th Floor Boston, MA 02110 t: 617.426.1501 f: 617.426.5491 www.sta-design.com Г DESIGN DEVELOPMENT Descriptio Date As indicated Scale 20