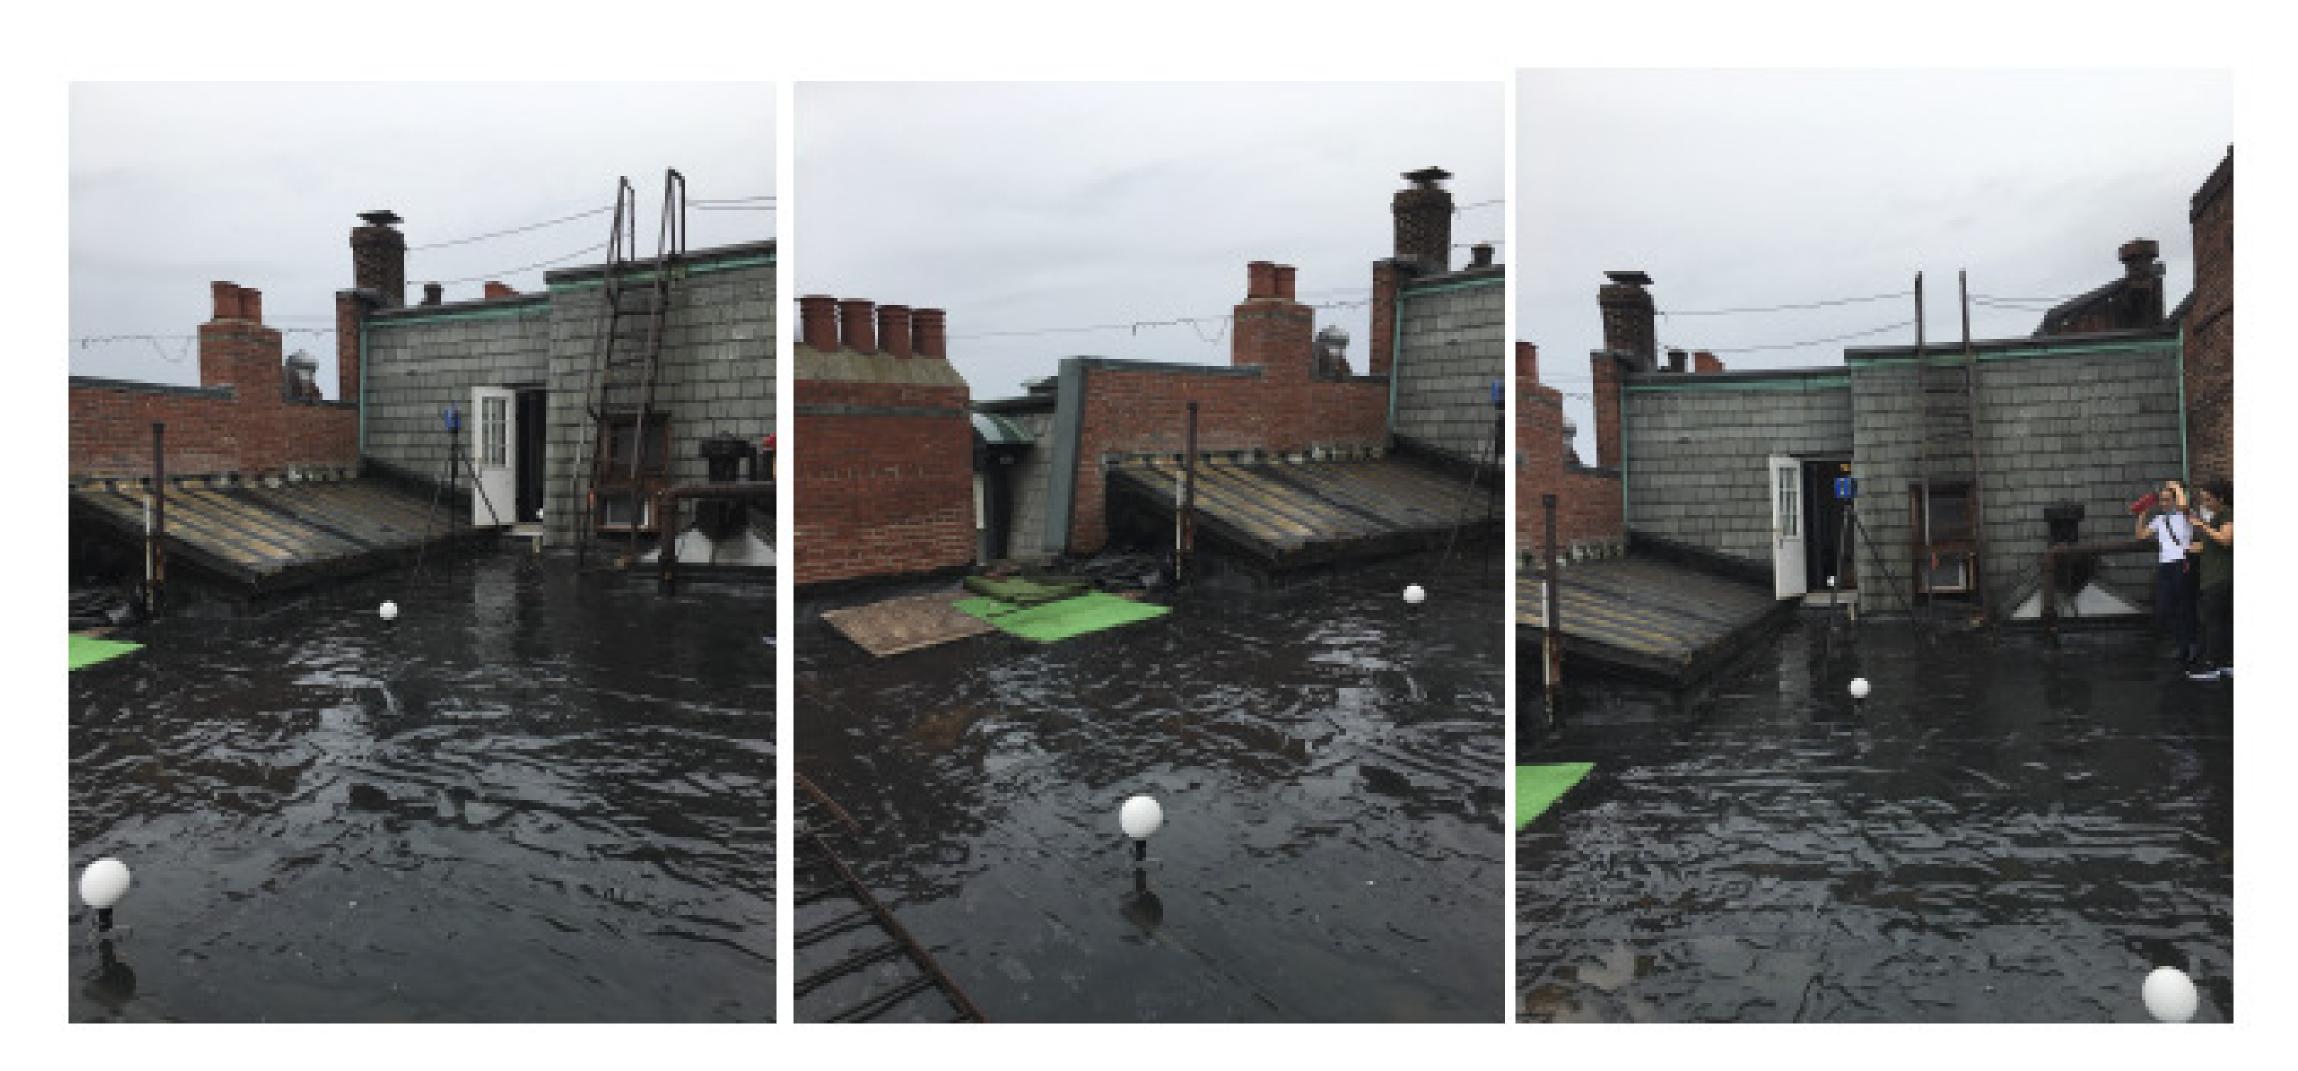

#### existing conditions photos

### existing conditions photos

464 BEACON

٦

L

Date

1/4" = 1'-0"

2021.075

10/20/21

EXISTING ROOF

| 464 BEACO<br>STREET                                                                                                                                                                                                                                                                                                                                                                    |                                          |  |
|----------------------------------------------------------------------------------------------------------------------------------------------------------------------------------------------------------------------------------------------------------------------------------------------------------------------------------------------------------------------------------------|------------------------------------------|--|
| 464 BEACON STREET<br>BOSTON, MA, 02115                                                                                                                                                                                                                                                                                                                                                 |                                          |  |
| © Silverman Trykowski Associates, Inc. express<br>its common law copyright and other property rig<br>these plans. These plans are not to be reproduc<br>changed or copied in any form or manner whats<br>are they to be assigned to any third party witho<br>obtaining the expressed written permission and<br>Silverman Trykowski Associates, Inc.                                    | ghts in<br>ed,<br>soever nor<br>ut first |  |
| Silverm<br>Silverm<br>Silverm<br>Silverm<br>Silverm<br>Silverm<br>Silverm<br>Silverm<br>Silverm<br>Silverm<br>Silverm<br>Silverm<br>Silverm<br>Silverm<br>Silverm<br>Silverm<br>Silverm<br>Silverm<br>Silverm<br>Silverm<br>Silverm<br>Silverm<br>Silverm<br>Silverm<br>Silverm<br>Silverm<br>Silverm<br>Silverm<br>Silverm<br>Silverm<br>Silverm<br>Silverm<br>Silverm<br>Silverm<br> | SKI                                      |  |
| Boston, MA 02110<br>t: 617.426.1501<br>f: 617.426.5491<br>www.sta-design.com                                                                                                                                                                                                                                                                                                           |                                          |  |
| ¬                                                                                                                                                                                                                                                                                                                                                                                      |                                          |  |
| L                                                                                                                                                                                                                                                                                                                                                                                      |                                          |  |
| DESIGN DEVELOPMENT                                                                                                                                                                                                                                                                                                                                                                     |                                          |  |
|                                                                                                                                                                                                                                                                                                                                                                                        |                                          |  |
| No. Description                                                                                                                                                                                                                                                                                                                                                                        | Date                                     |  |
|                                                                                                                                                                                                                                                                                                                                                                                        |                                          |  |
| Scale<br>Project Number                                                                                                                                                                                                                                                                                                                                                                | 3" = 1'-0"<br>2021.075                   |  |
| Date<br>Drawn by<br>Checked by                                                                                                                                                                                                                                                                                                                                                         | 10/20/21<br>JA/YLZ<br>TT                 |  |
| A - 105                                                                                                                                                                                                                                                                                                                                                                                |                                          |  |
| PENTHOUSE VIE                                                                                                                                                                                                                                                                                                                                                                          | WS                                       |  |