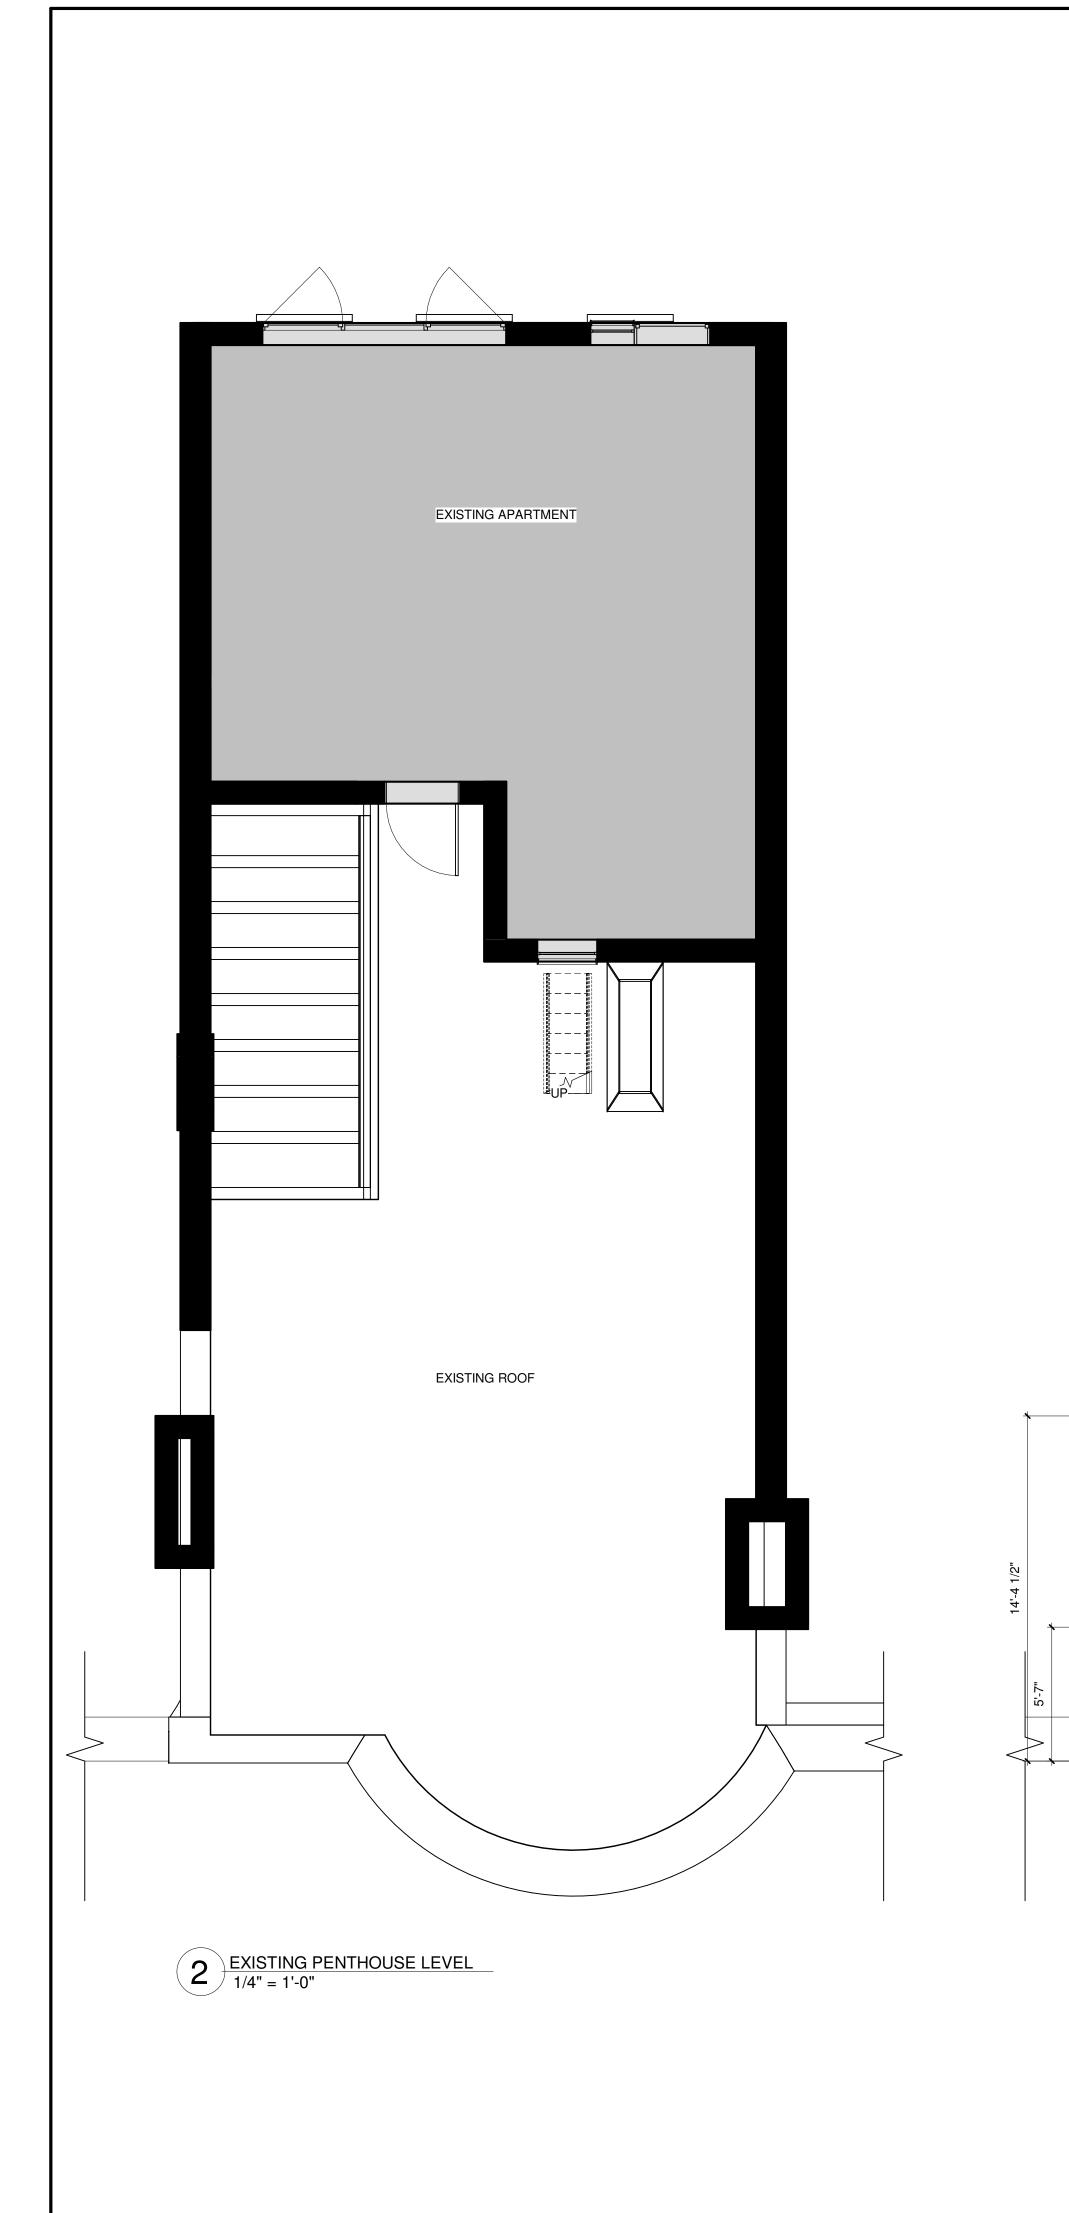

| 464 BEACON<br>STREET                                |                                                                                                                                                                                                                                                                               |                                                      |  |
|-----------------------------------------------------|-------------------------------------------------------------------------------------------------------------------------------------------------------------------------------------------------------------------------------------------------------------------------------|------------------------------------------------------|--|
| -                                                   | BEACON STREET<br>TON, MA, 02115                                                                                                                                                                                                                                               |                                                      |  |
| its com<br>these p<br>change<br>are the<br>obtainir | rman Trykowski Associates, Inc. expressly<br>mon law copyright and other property righ<br>lans. These plans are not to be reproduced<br>d or copied in any form or manner whatso<br>y to be assigned to any third party without<br>ng the expressed written permission and co | ts in<br>d,<br>ever nor<br>: first                   |  |
| Silverman Trykowski Associates, Inc.                |                                                                                                                                                                                                                                                                               |                                                      |  |
| Bo<br>t:<br>f:                                      | 125 Broad Street, 7th Floor<br>Boston, MA 02110<br>t: 617.426.1501<br>f: 617.426.5491<br>www.sta-design.com                                                                                                                                                                   |                                                      |  |
|                                                     | г ¬                                                                                                                                                                                                                                                                           |                                                      |  |
|                                                     | L J                                                                                                                                                                                                                                                                           |                                                      |  |
| DESIGN DEVELOPMENT                                  |                                                                                                                                                                                                                                                                               |                                                      |  |
| No.                                                 | Description                                                                                                                                                                                                                                                                   | Date                                                 |  |
|                                                     |                                                                                                                                                                                                                                                                               |                                                      |  |
| Scale<br>Project<br>Date<br>Drawn b<br>Checkec      |                                                                                                                                                                                                                                                                               | 1/4" = 1'-0"<br>2021.075<br>10/20/21<br>JA/YLZ<br>TT |  |
| A - 104<br>PENTHOUSE                                |                                                                                                                                                                                                                                                                               |                                                      |  |