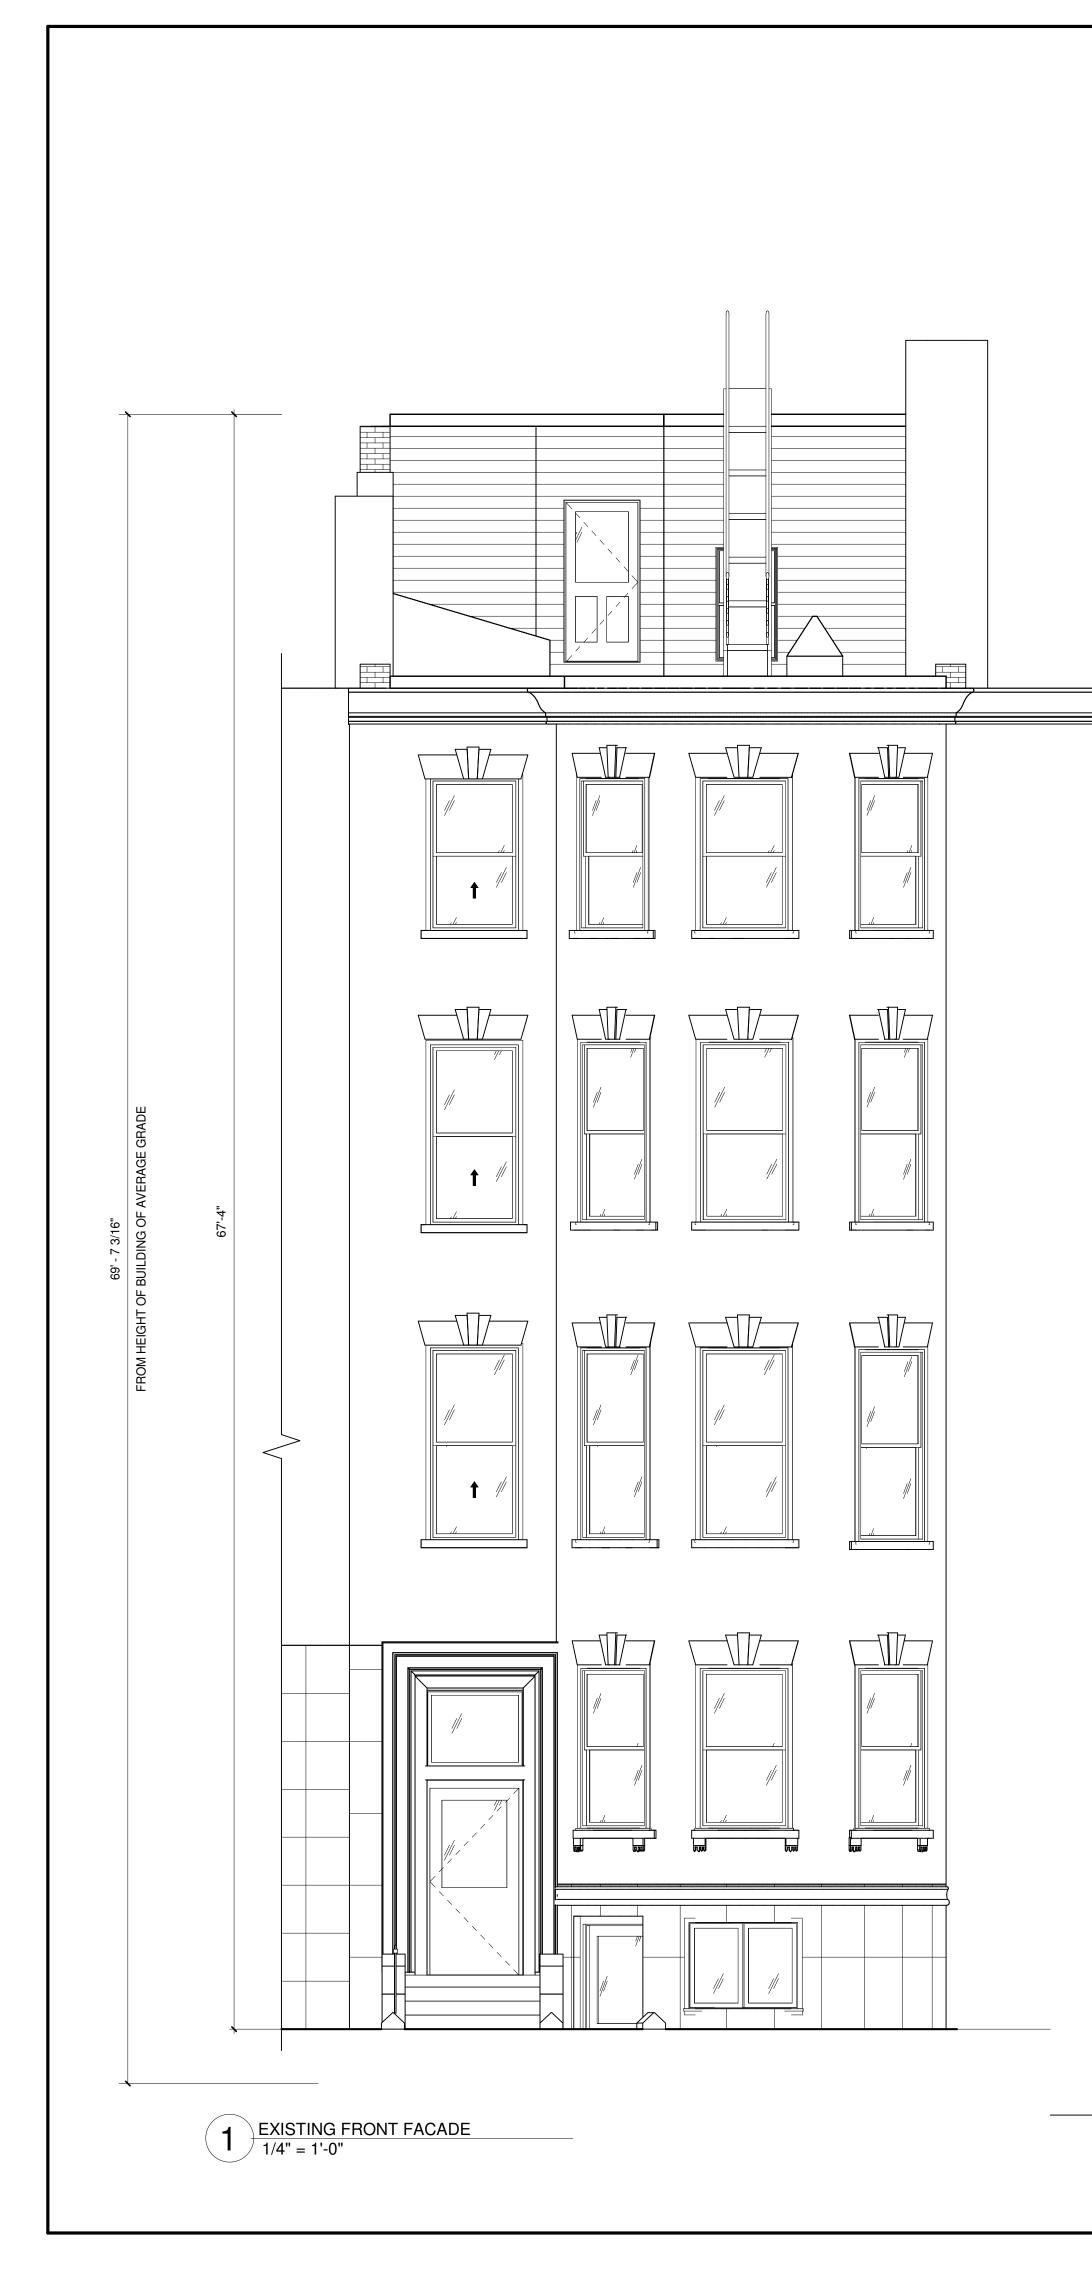

JA/YLZ

TT

69' - 7 3/16" OF BUILDING OF

'4'-11 1/2' V.I.F.

464 BEACON STREET 464 BEACON STREET BOSTON, MA, 02115 © Silverman Trykowski Associates, Inc. expressly reserves its common law copyright and other property rights in these plans. These plans are not to be reproduced, changed or copied in any form or manner whatsoever nor are they to be assigned to any third party without first obtaining the expressed written permission and consent of Silverman Trykowski Associates, Inc. SILVERMAN TRYKOWSKI ASSOCIATES 125 Broad Street, 7th Floor Boston, MA 02110 t: 617.426.1501 f: 617.426.5491 www.sta-design.com Г DESIGN DEVELOPMENT Descriptio Date As indicated Scale 2021.075 Project Number 10/20/21 Date Drawn by Checked by ТТ A - 110 PROPOSED FRONT GARDEN