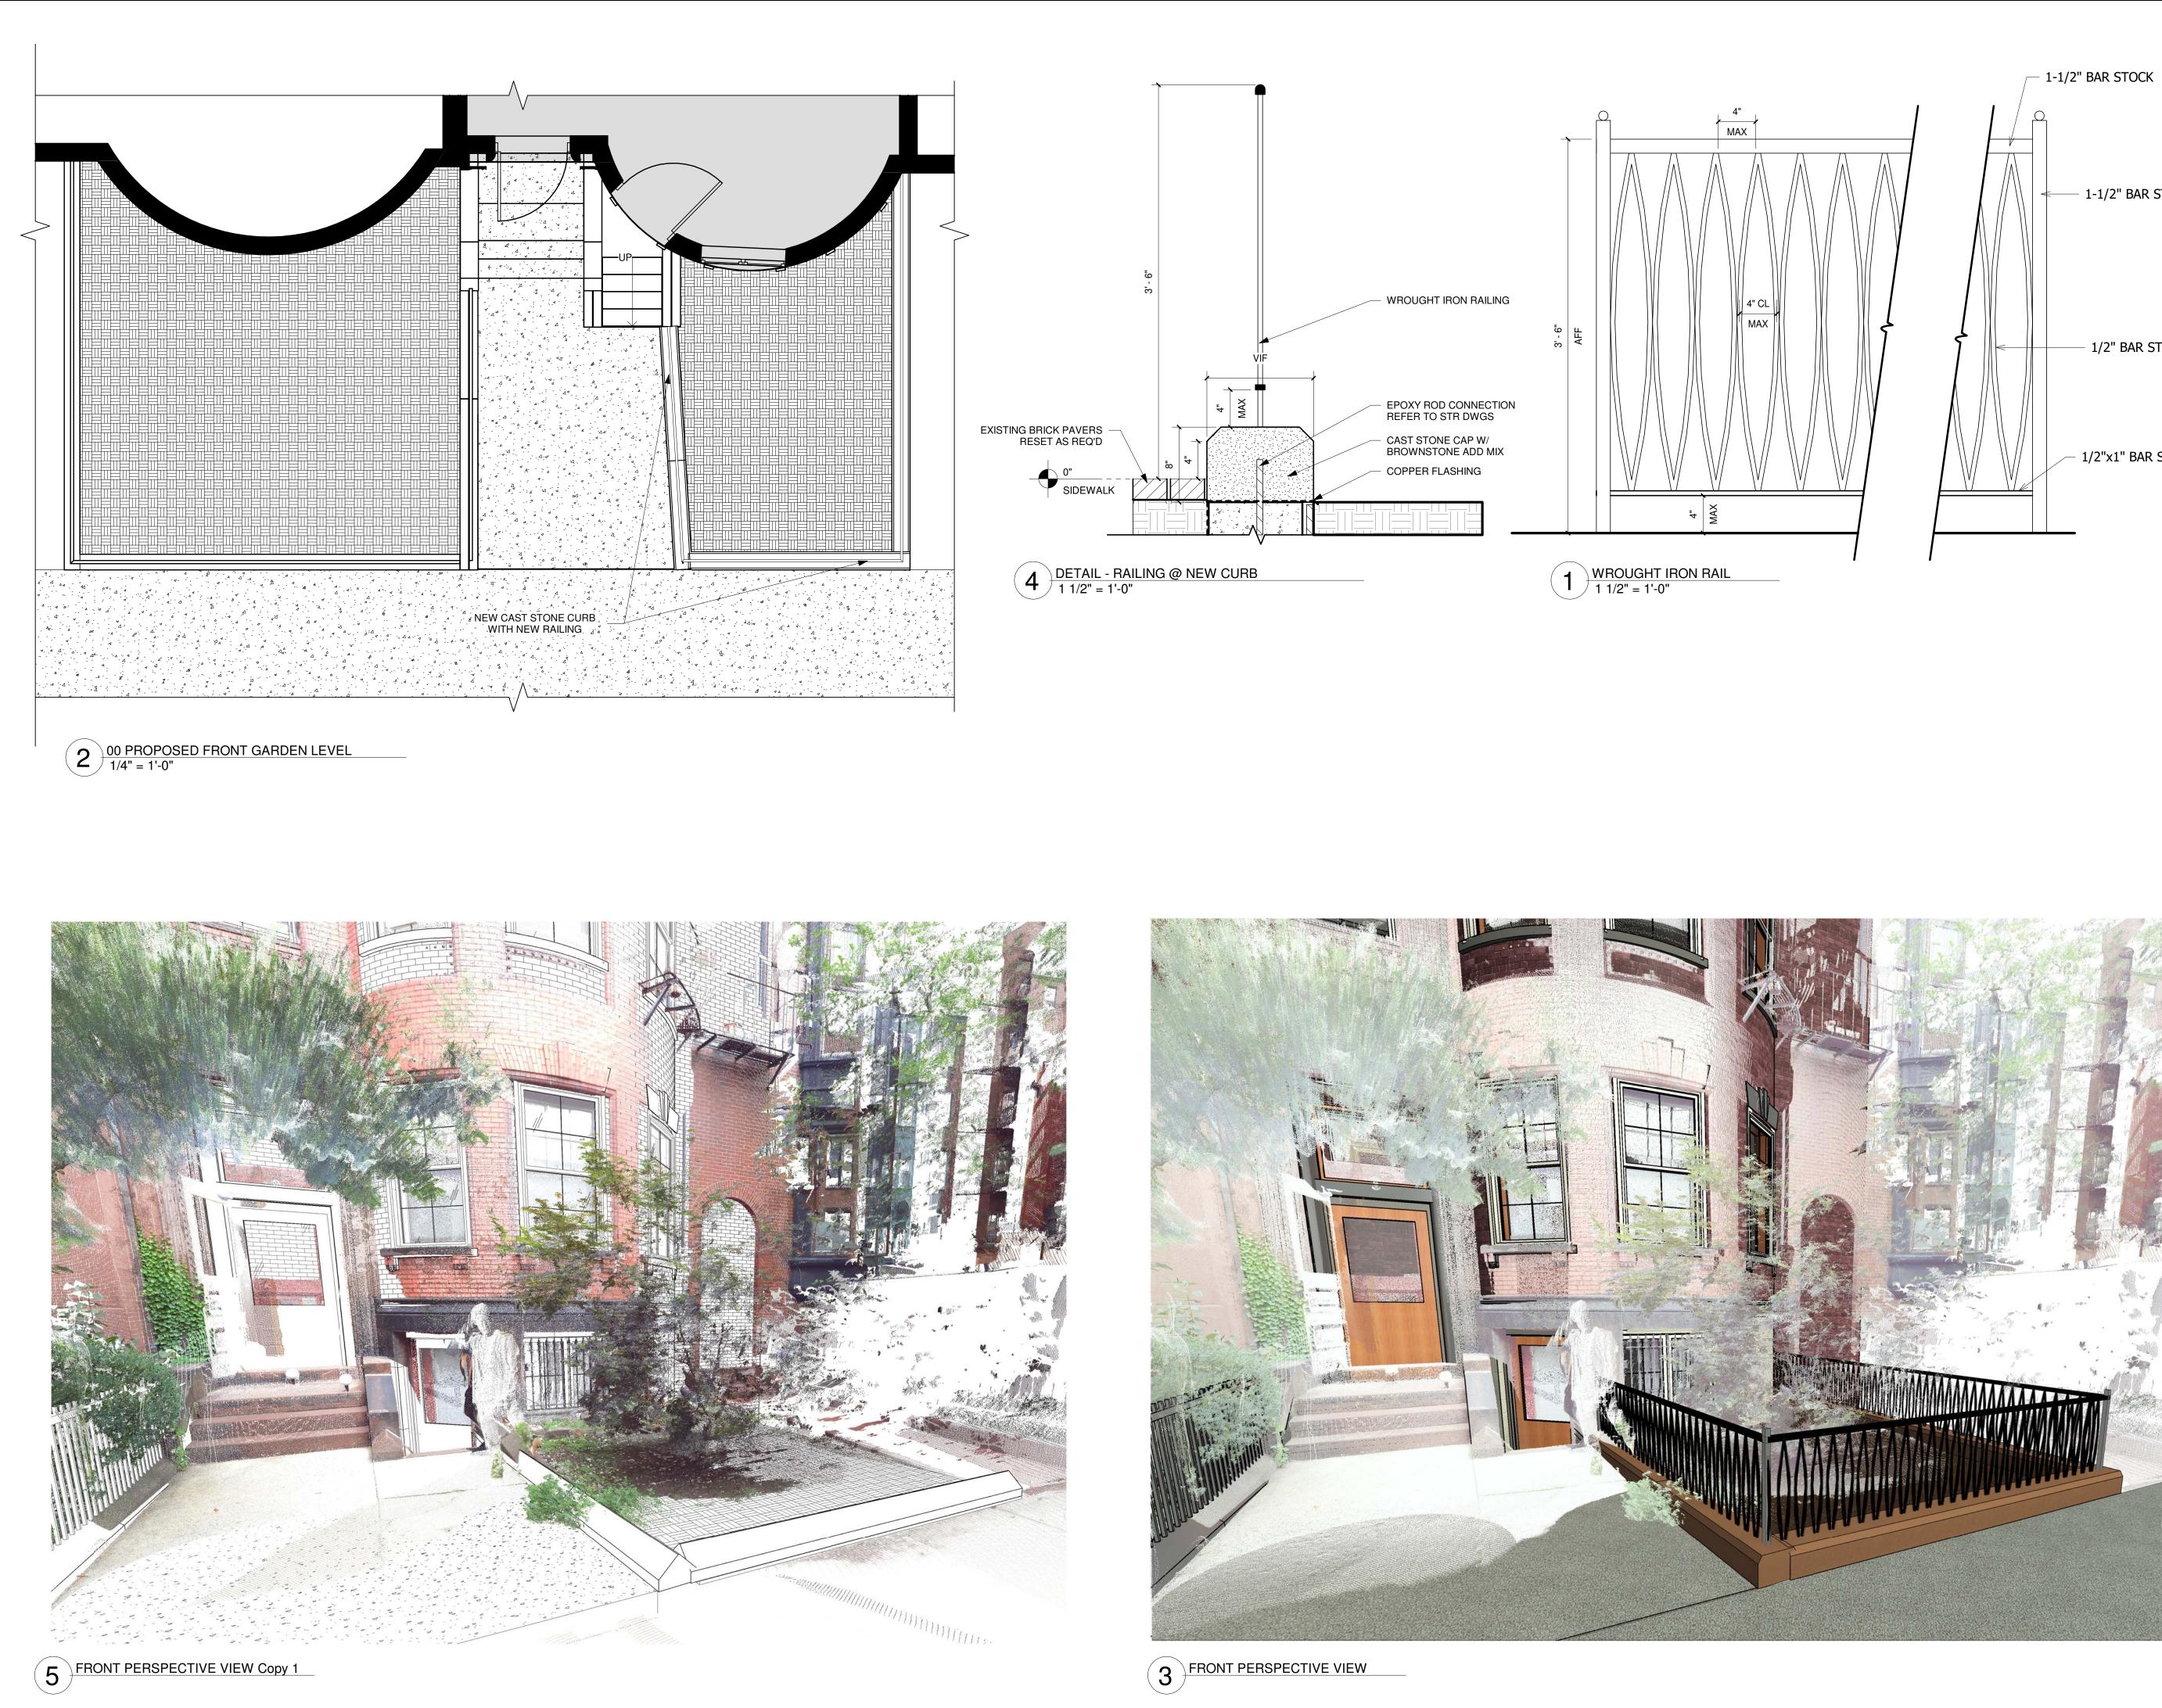

| 464 BEACON<br>STREET                                                                                                                                                                                                                                                                                                                                                                                |  |  |
|-----------------------------------------------------------------------------------------------------------------------------------------------------------------------------------------------------------------------------------------------------------------------------------------------------------------------------------------------------------------------------------------------------|--|--|
| 464 BEACON STREET<br>BOSTON, MA, 02115                                                                                                                                                                                                                                                                                                                                                              |  |  |
| © Silverman Trykowski Associates, Inc. expressly reserves<br>its common law copyright and other property rights in<br>these plans. These plans are not to be reproduced,<br>changed or copied in any form or manner whatsoever nor<br>are they to be assigned to any third party without first<br>obtaining the expressed written permission and consent of<br>Silverman Trykowski Associates, Inc. |  |  |
| SILVERMAN<br>RYKOWSKI<br>ASSOCIATES                                                                                                                                                                                                                                                                                                                                                                 |  |  |
| 125 Broad Street, 7th Floor<br>Boston, MA 02110<br>t: 617.426.1501<br>f: 617.426.5491<br>www.sta-design.com                                                                                                                                                                                                                                                                                         |  |  |
| L                                                                                                                                                                                                                                                                                                                                                                                                   |  |  |
| DESIGN DEVELOPMENT                                                                                                                                                                                                                                                                                                                                                                                  |  |  |
| No.     Description     Date                                                                                                                                                                                                                                                                                                                                                                        |  |  |
| Scale1/4" = 1'-0"Project Number2021.075Date10/20/21Drawn byJA/YLZChecked byTT                                                                                                                                                                                                                                                                                                                       |  |  |
| A - 106<br>REAR GARDEN PLAN                                                                                                                                                                                                                                                                                                                                                                         |  |  |

| 464 BEACO<br>STREET                                                                                                                                                                                                                                                                                                                               | -                                                    |  |
|---------------------------------------------------------------------------------------------------------------------------------------------------------------------------------------------------------------------------------------------------------------------------------------------------------------------------------------------------|------------------------------------------------------|--|
| 464 BEACON STREET<br>BOSTON, MA, 02115                                                                                                                                                                                                                                                                                                            |                                                      |  |
| © Silverman Trykowski Associates, Inc. express<br>its common law copyright and other property ri-<br>these plans. These plans are not to be reproduc<br>changed or copied in any form or manner what<br>are they to be assigned to any third party with<br>obtaining the expressed written permission and<br>Silverman Trykowski Associates, Inc. | ghts in<br>ced,<br>soever nor<br>out first           |  |
| <b>SILVERM</b><br><b>TRYKOW</b><br>ASSOCIA                                                                                                                                                                                                                                                                                                        | SKI                                                  |  |
| 125 Broad Street, 7th Floor<br>Boston, MA 02110<br>t: 617.426.1501<br>f: 617.426.5491<br>www.sta-design.com                                                                                                                                                                                                                                       |                                                      |  |
| г –                                                                                                                                                                                                                                                                                                                                               | I                                                    |  |
| L _                                                                                                                                                                                                                                                                                                                                               | l                                                    |  |
| DESIGN DEVELOPMENT                                                                                                                                                                                                                                                                                                                                |                                                      |  |
| No. Description                                                                                                                                                                                                                                                                                                                                   | Date                                                 |  |
|                                                                                                                                                                                                                                                                                                                                                   |                                                      |  |
| Scale Scale Project Number Date Drawn by Checked by                                                                                                                                                                                                                                                                                               | As indicated<br>2021.075<br>10/20/21<br>JA/YLZ<br>TT |  |
| A - 107<br>REAR GARDEN<br>SECTIONS AND                                                                                                                                                                                                                                                                                                            |                                                      |  |

DETAILS

| 464 BEACON<br>STREET                                                                                                                                                                                                                                                                                                                                                                                |
|-----------------------------------------------------------------------------------------------------------------------------------------------------------------------------------------------------------------------------------------------------------------------------------------------------------------------------------------------------------------------------------------------------|
| 464 BEACON STREET<br>BOSTON, MA, 02115                                                                                                                                                                                                                                                                                                                                                              |
| © Silverman Trykowski Associates, Inc. expressly reserves<br>its common law copyright and other property rights in<br>these plans. These plans are not to be reproduced,<br>changed or copied in any form or manner whatsoever nor<br>are they to be assigned to any third party without first<br>obtaining the expressed written permission and consent of<br>Silverman Trykowski Associates, Inc. |
| Silverstand<br>Silverstand<br>Silverstand<br>Silverstand<br>Silverstand<br>Silverstand<br>Silverstand<br>Silverstand<br>Silverstand<br>Silverstand<br>Silverstand<br>Silverstand<br>Silverstand<br>Silverstand<br>Silverstand<br>Silverstand<br>Silverstand<br>Silverstand<br>Silverstand<br>Silverstand<br>Silverstand<br>Silverstand<br>Silverstand<br>Silverstand<br>Silverstand<br>             |
| L J<br>DESIGN DEVELOPMENT                                                                                                                                                                                                                                                                                                                                                                           |
| No.       Description       Date                                                                                                                                                                                                                                                                                                                                                                    |
| TT<br>A - 108<br>REAR GARDEN VIEWS                                                                                                                                                                                                                                                                                                                                                                  |