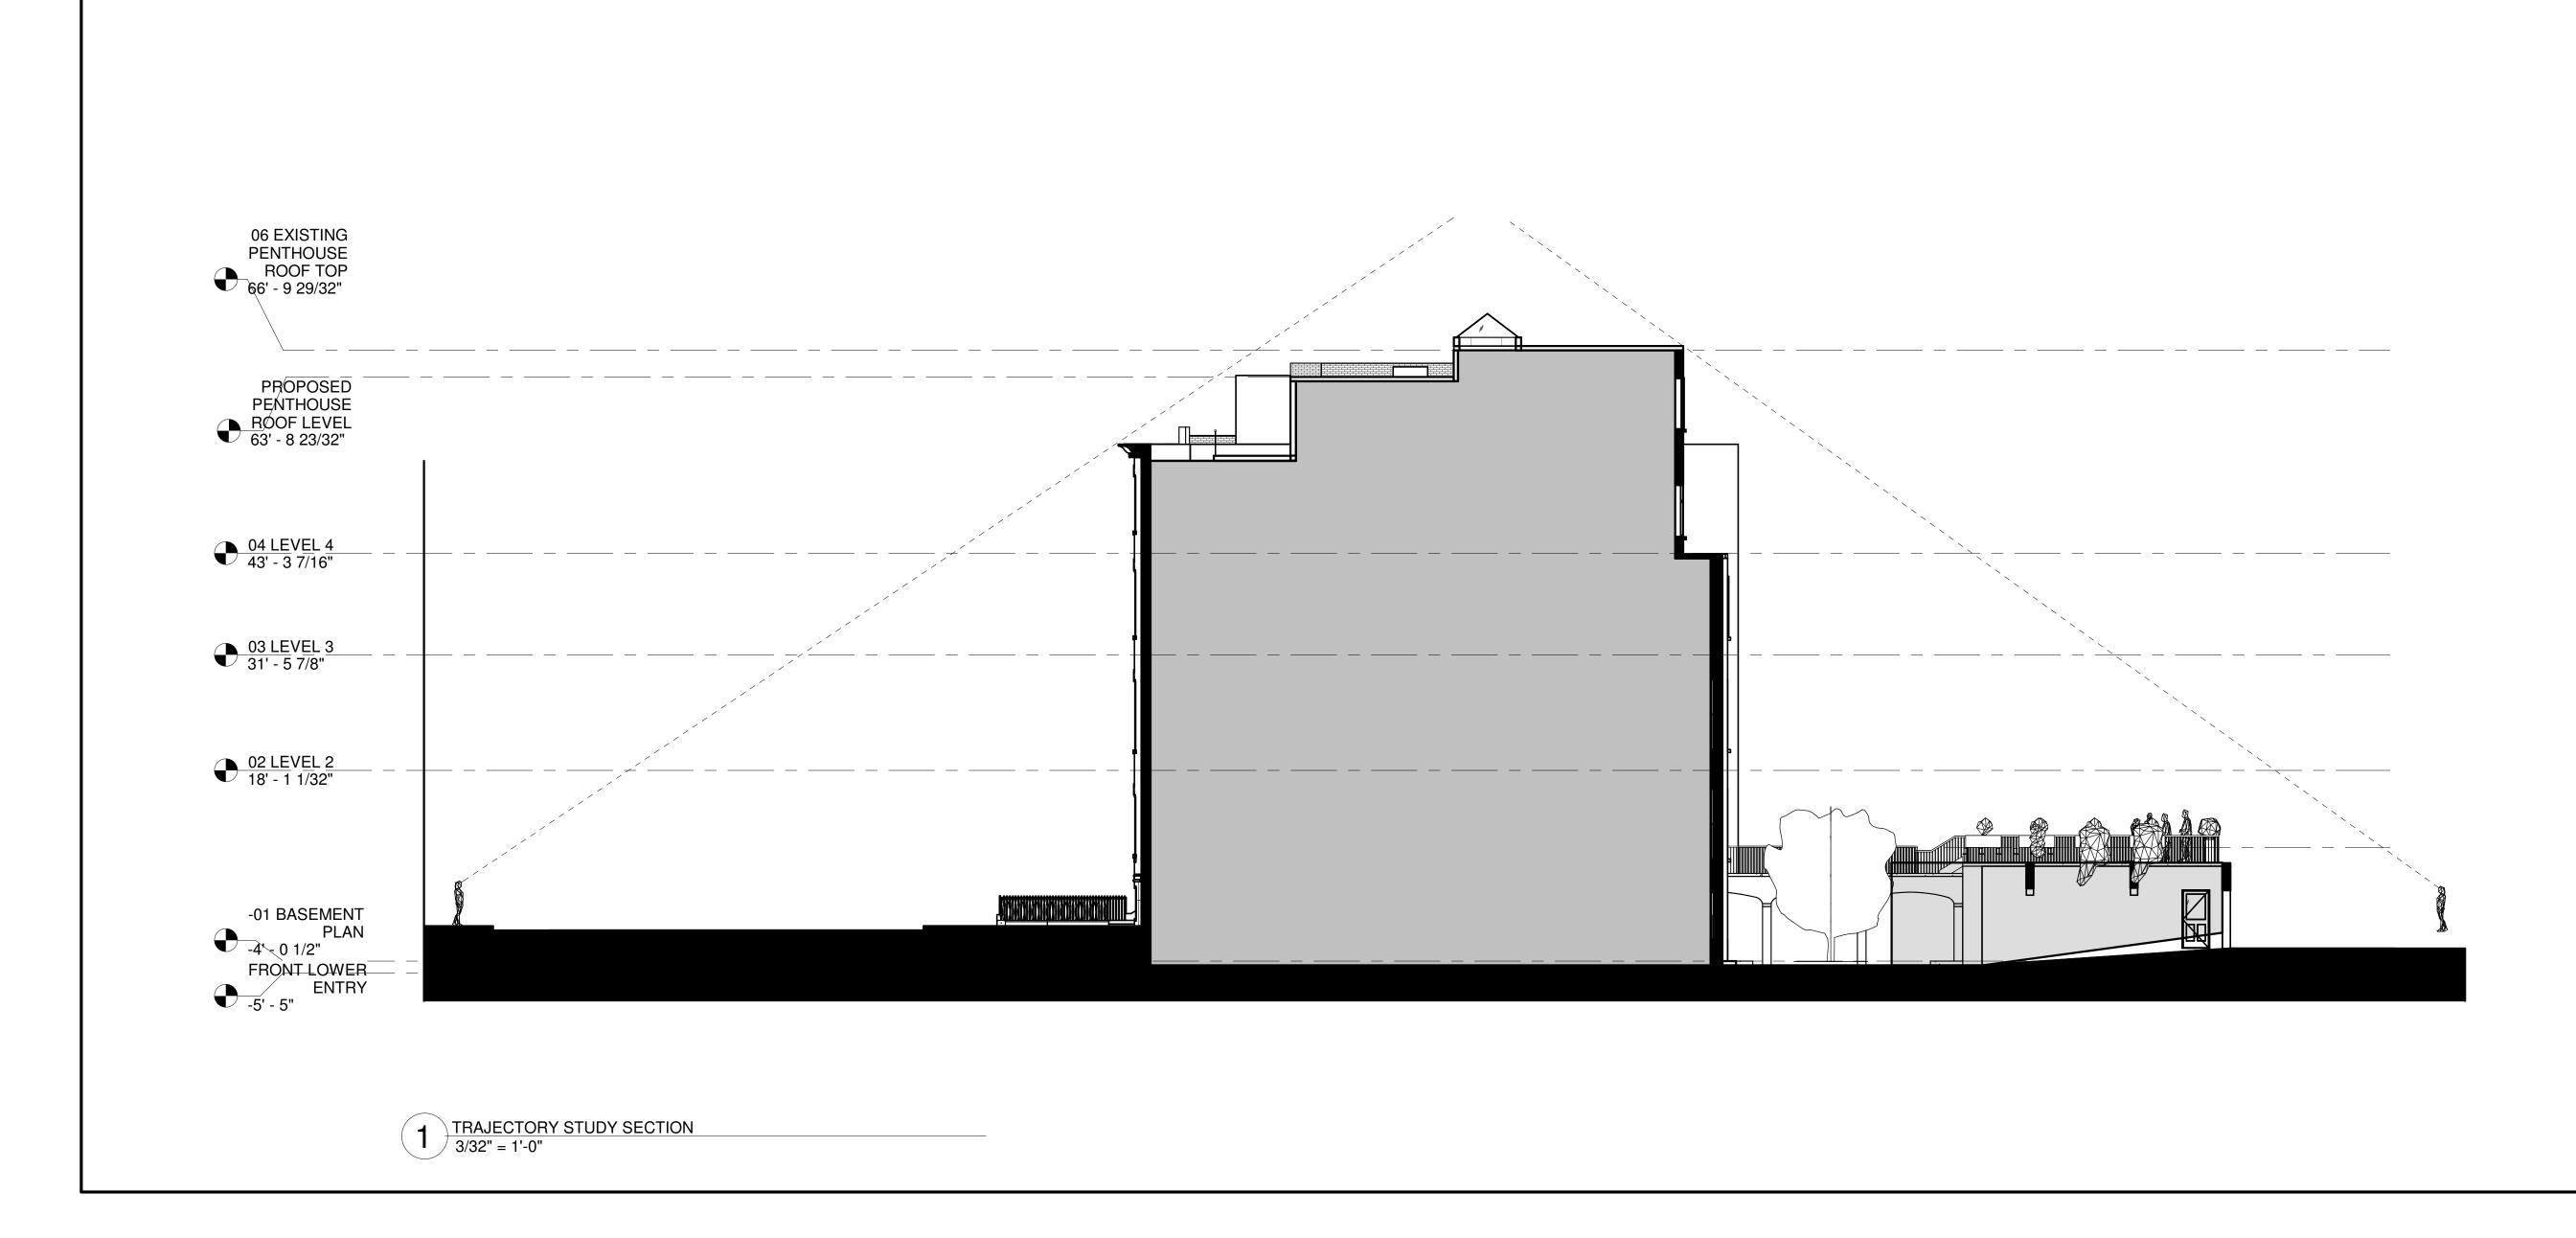

" = 1'-0"

2021.075

10/20/21

JA/YLZ

TT

69' - 7 3/16" OF BUILDING OF





'4'-11 1/2' V.I.F.





464 BEACON STREET 464 BEACON STREET BOSTON, MA, 02115 © Silverman Trykowski Associates, Inc. expressly reserves its common law copyright and other property rights in these plans. These plans are not to be reproduced, changed or copied in any form or manner whatsoever nor are they to be assigned to any third party without first obtaining the expressed written permission and consent of Silverman Trykowski Associates, Inc. SILVERMAN TRYKOWSKI ASSOCIATES 125 Broad Street, 7th Floor Boston, MA 02110 t: 617.426.1501 f: 617.426.5491 www.sta-design.com Г DESIGN DEVELOPMENT Descriptio Date As indicated Scale 2021.075 Project Number 10/20/21 Date Drawn by Checked by ТТ A - 110 PROPOSED FRONT GARDEN









| 464 BEACON<br>STREET                                |                                                                                                                                                                                                                                                                               |                                                      |  |
|-----------------------------------------------------|-------------------------------------------------------------------------------------------------------------------------------------------------------------------------------------------------------------------------------------------------------------------------------|------------------------------------------------------|--|
| -