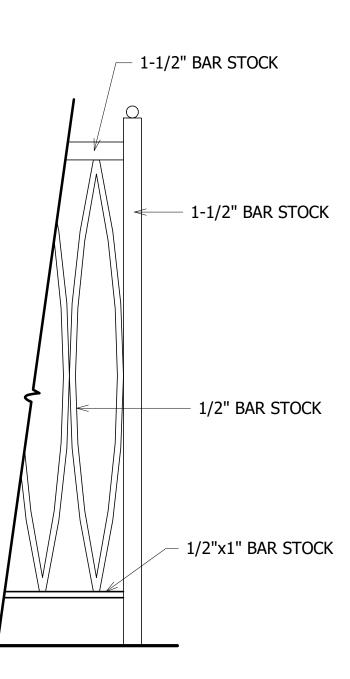

DETAILS

| 464 BEACON<br>STREET                                                                                                                                                                                                                                                                                                                                                                                |
|-----------------------------------------------------------------------------------------------------------------------------------------------------------------------------------------------------------------------------------------------------------------------------------------------------------------------------------------------------------------------------------------------------|
| 464 BEACON STREET<br>BOSTON, MA, 02115                                                                                                                                                                                                                                                                                                                                                              |
| © Silverman Trykowski Associates, Inc. expressly reserves<br>its common law copyright and other property rights in<br>these plans. These plans are not to be reproduced,<br>changed or copied in any form or manner whatsoever nor<br>are they to be assigned to any third party without first<br>obtaining the expressed written permission and consent of<br>Silverman Trykowski Associates, Inc. |
| Silverstand<br>Silverstand<br>Silverstand<br>Silverstand<br>Silverstand<br>Silverstand<br>Silverstand<br>Silverstand<br>Silverstand<br>Silverstand<br>Silverstand<br>Silverstand<br>Silverstand<br>Silverstand<br>Silverstand<br>Silverstand<br>Silverstand<br>Silverstand<br>Silverstand<br>Silverstand<br>Silverstand<br>Silverstand<br>Silverstand<br>Silverstand<br>Silverstand<br>             |
| L J<br>DESIGN DEVELOPMENT                                                                                                                                                                                                                                                                                                                                                                           |
| No.       Description       Date                                                                                                                                                                                                                                                                                                                                                                    |
| TT<br>A - 108<br>REAR GARDEN VIEWS                                                                                                                                                                                                                                                                                                                                                                  |