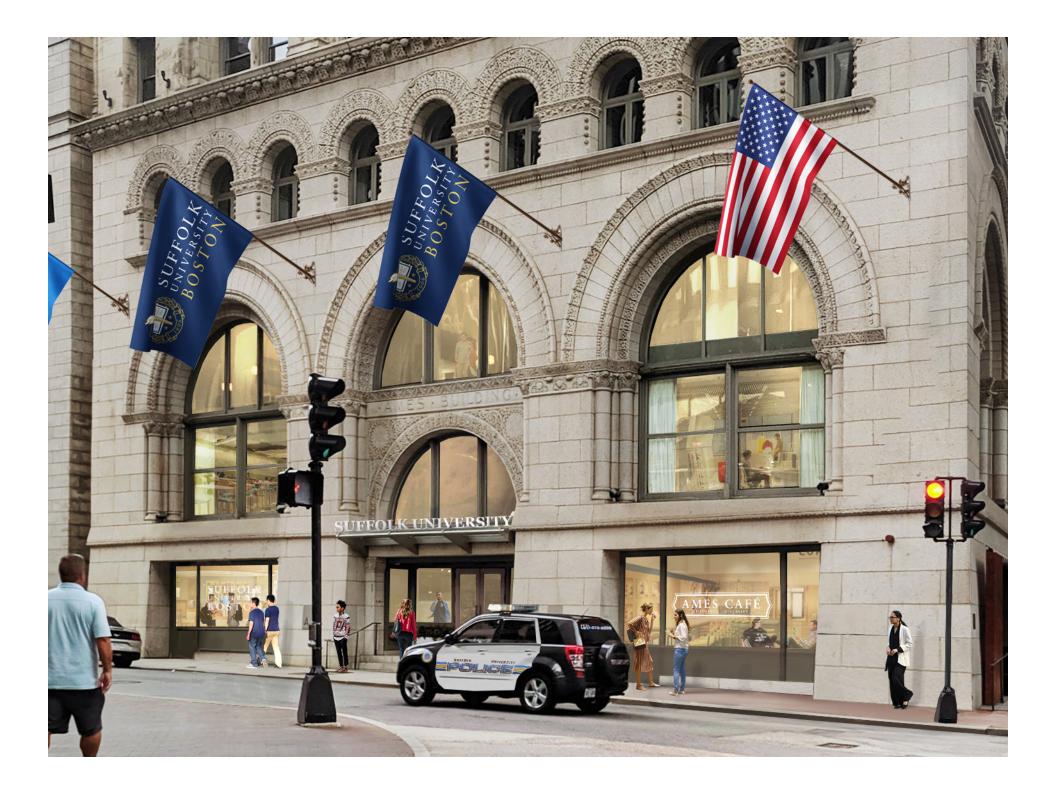

### SUFFOLK UNIVERSITY BOSTON

## PROPOSAL FOR WINDOW LETTERING AT THE AMES BUILDING ONE COURT STREET

SUFFOLK UNIVERSITY, 73 TREMONT STREET, BOSTON, MA 02108

Window location: One Court Street, front of building, right-side window Window size: 122" W x 82" H Overall graphic size: 102" W x 24" H Lettering size: "Ames Café" is 80" W x 8.5" H; "Suffolk University" is 55.5" W x 2.2" H Material: 3M 7725-10 White opaque cast vinyl Color: white Application: inside the window

# SIJFF()|,K NIVERSITY

Window location: One Court Street, front of building, left-side window Window size: 123" W x 69" H Overall graphic size: 91" W x 41" H Lettering size: "Suffolk" is 91" W x 12" H; "University" is 91" W x 7.7" H; "Boston" is 91" W x 12" H Material: 3M 7725-10 White opaque cast vinyl Color: white Application: inside the window