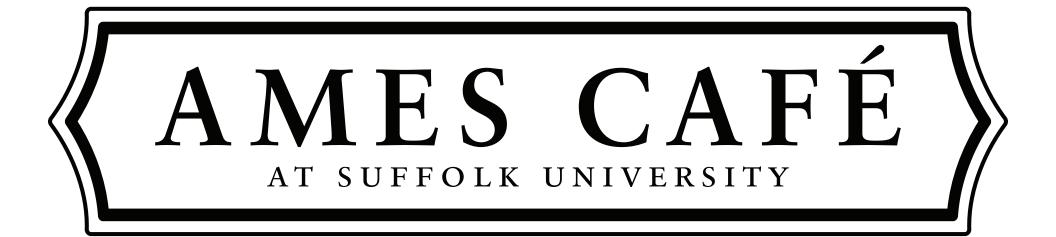

## PROPOSAL FOR WINDOW LETTERING AT THE AMES BUILDING ONE COURT STREET

SUFFOLK UNIVERSITY, 73 TREMONT STREET, BOSTON, MA 02108

Window location: One Court Street, front of building, right-side window Window size: 122" W x 82" H Overall graphic size: 102" W x 24" H Lettering size: "Ames Café" is 80" W x 8.5" H; "Suffolk University" is 55.5" W x 2.2" H Material: 3M 7725-10 White opaque cast vinyl Color: white Application: inside the window