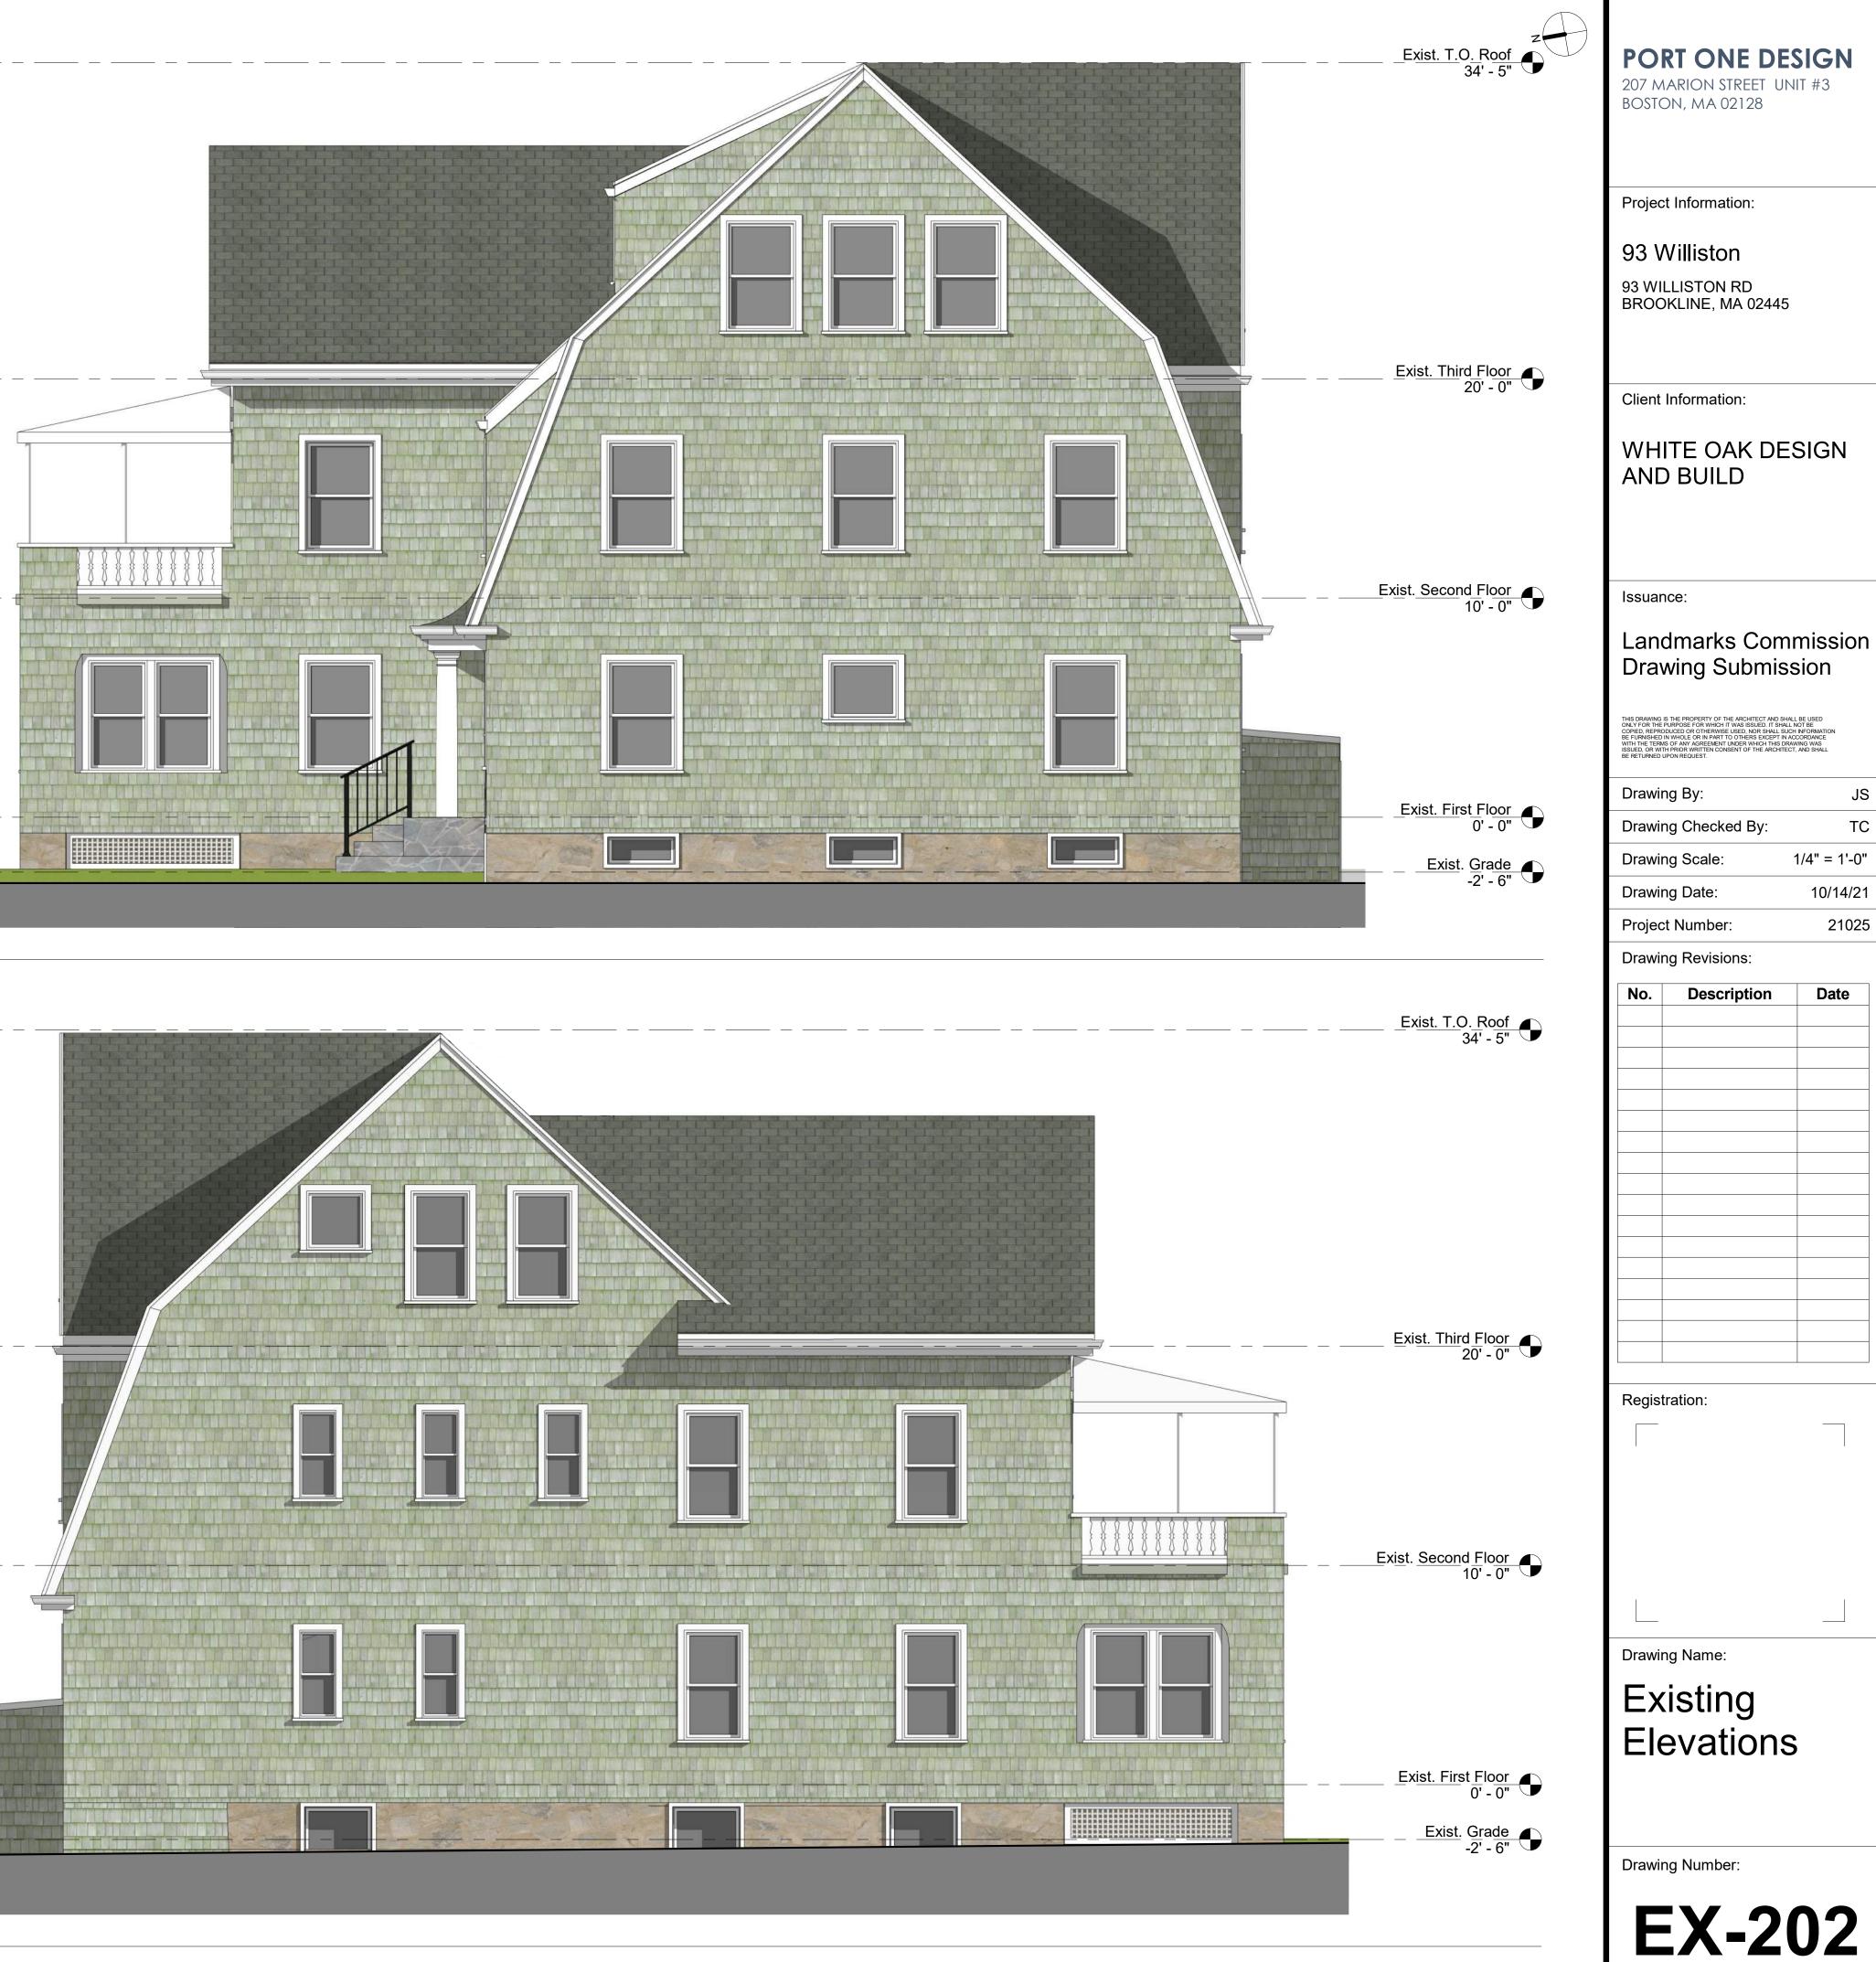

4 - Existing Right Elevation

3 - Existing Rear Elevation

2 - Existing Left Elevation

1 - Existing Front Elevation

# 207 MARION STREET UNIT #3

207 MARION STREET UNIT #3 BOSTON, MA 02128

Project Information:

93 Williston 93 WILLISTON RD BROOKLINE, MA 02445

Client Information:

## WHITE OAK DESIGN AND BUILD

Issuance:

#### Landmarks Commission Drawing Submission

THIS DRAWING IS THE PROPERTY OF THE ARCHITECT AND SHALL BE USED ONLY FOR THE PURPOSE FOR WHICH IT WAS ISSUED. IT SHALL NOT BE COPIED. REPRODUCED DO FOTHERWISE USED. NOR SHALL SUCH INFORMATI BE FURNISHED IN WHOLE OR IN PART TO OTHERS EXCEPT IN ACCORDANCE WITH THE TERMS OF ANY AGREEMENT UNDER WHICH THIS DRAWING WAS ISSUED. OR WITH PRIOR WRITTEN CONSENT OF THE ARCHITECT, AND SHALL BE RETURNED UPON REQUEST.