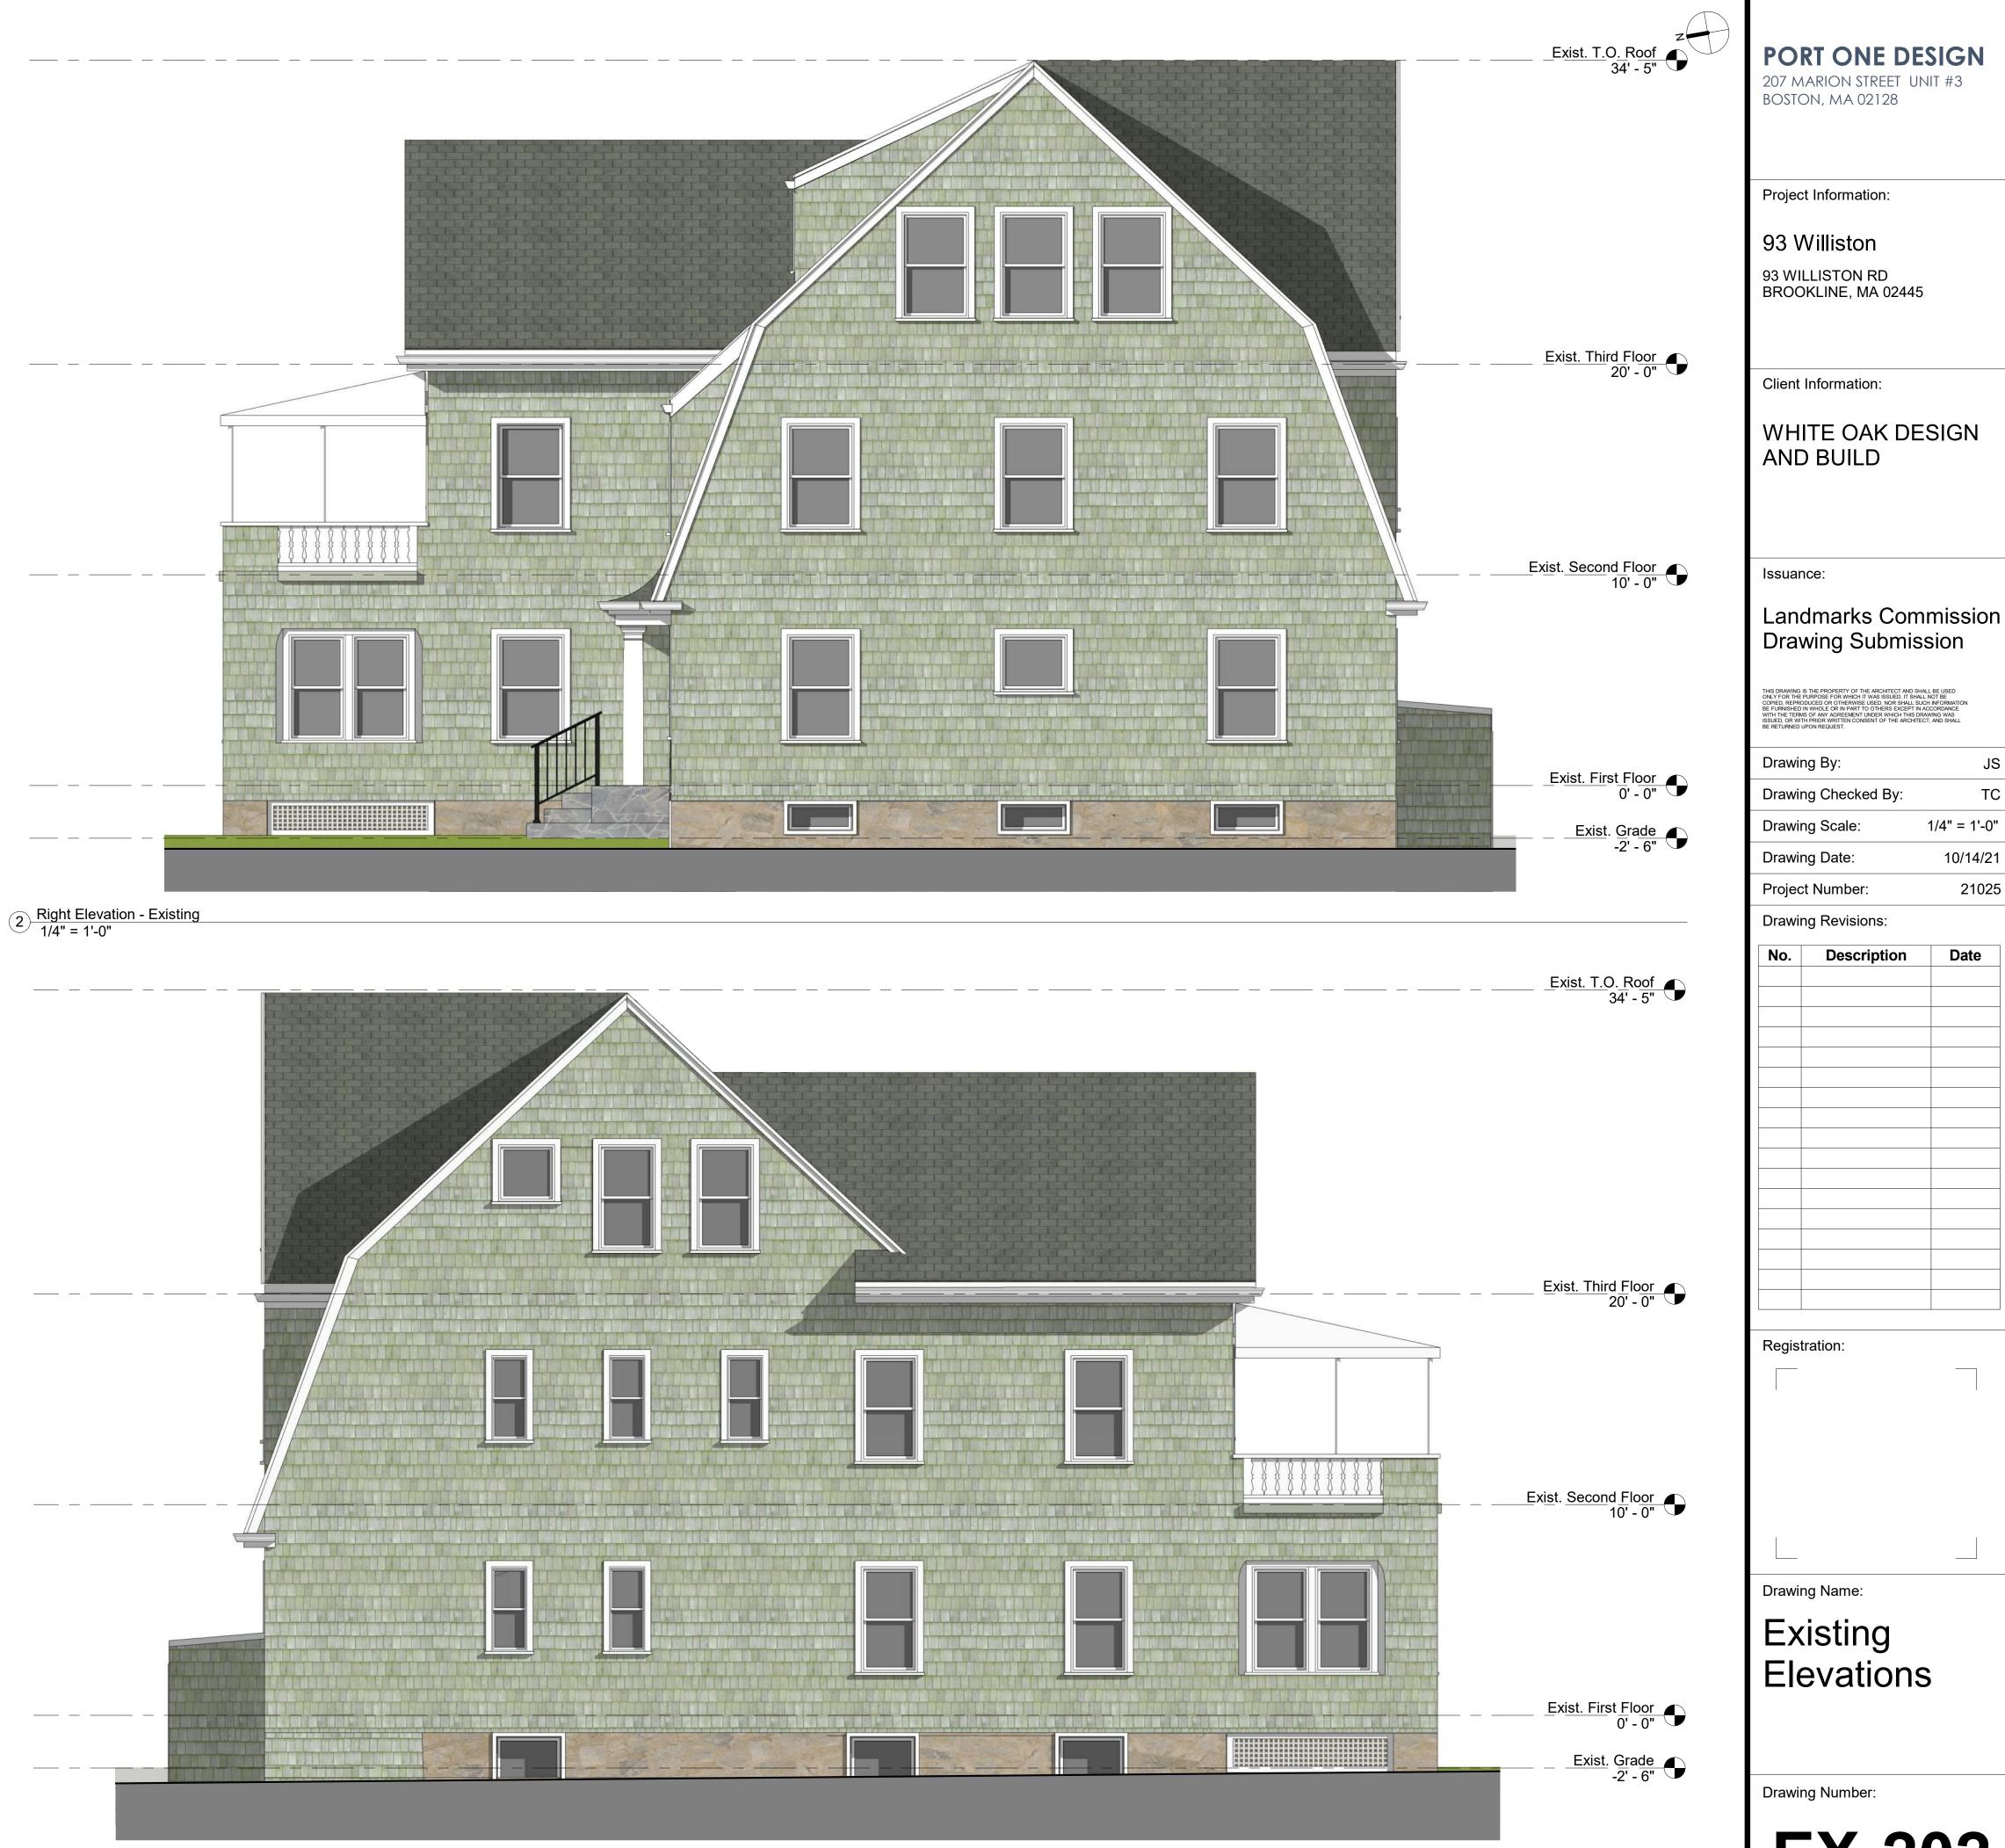

4 - Existing Right Elevation

3 - Existing Rear Elevation

2 - Existing Left Elevation

1 - Existing Front Elevation

## PORT ONE DESIGN

207 marion street Unit #3 Boston, ma 02128

Project Information:

93 Williston 93 WILLISTON RD BROOKLINE, MA 02445

Client Information:

### WHITE OAK DESIGN AND BUILD

Issuance:

#### Landmarks Commission Drawing Submission

THIS DRAWING IS THE PROPERTY OF THE ARCHITECT AND SHALL BE USED ONLY FOR THE PURPOSE FOR WHICH IT WAS ISSUED. IT SHALL NOT BE COPIED, REPRODUCED OR OTHERWISE USED, NOR SHALL SUCH INFORMATION BE FURNISHED IN WHOLE OR IN PART TO OTHERS EXCEPT IN ACCORDANCE WITH THE TERMS OF ANY AGREEMENT UNDER WHICH THIS DRAWING WAS ISSUED, OR WITH PRIOR WRITTEN CONSENT OF THE ARCHITECT, AND SHALL BE RETURNED UPON REQUEST.