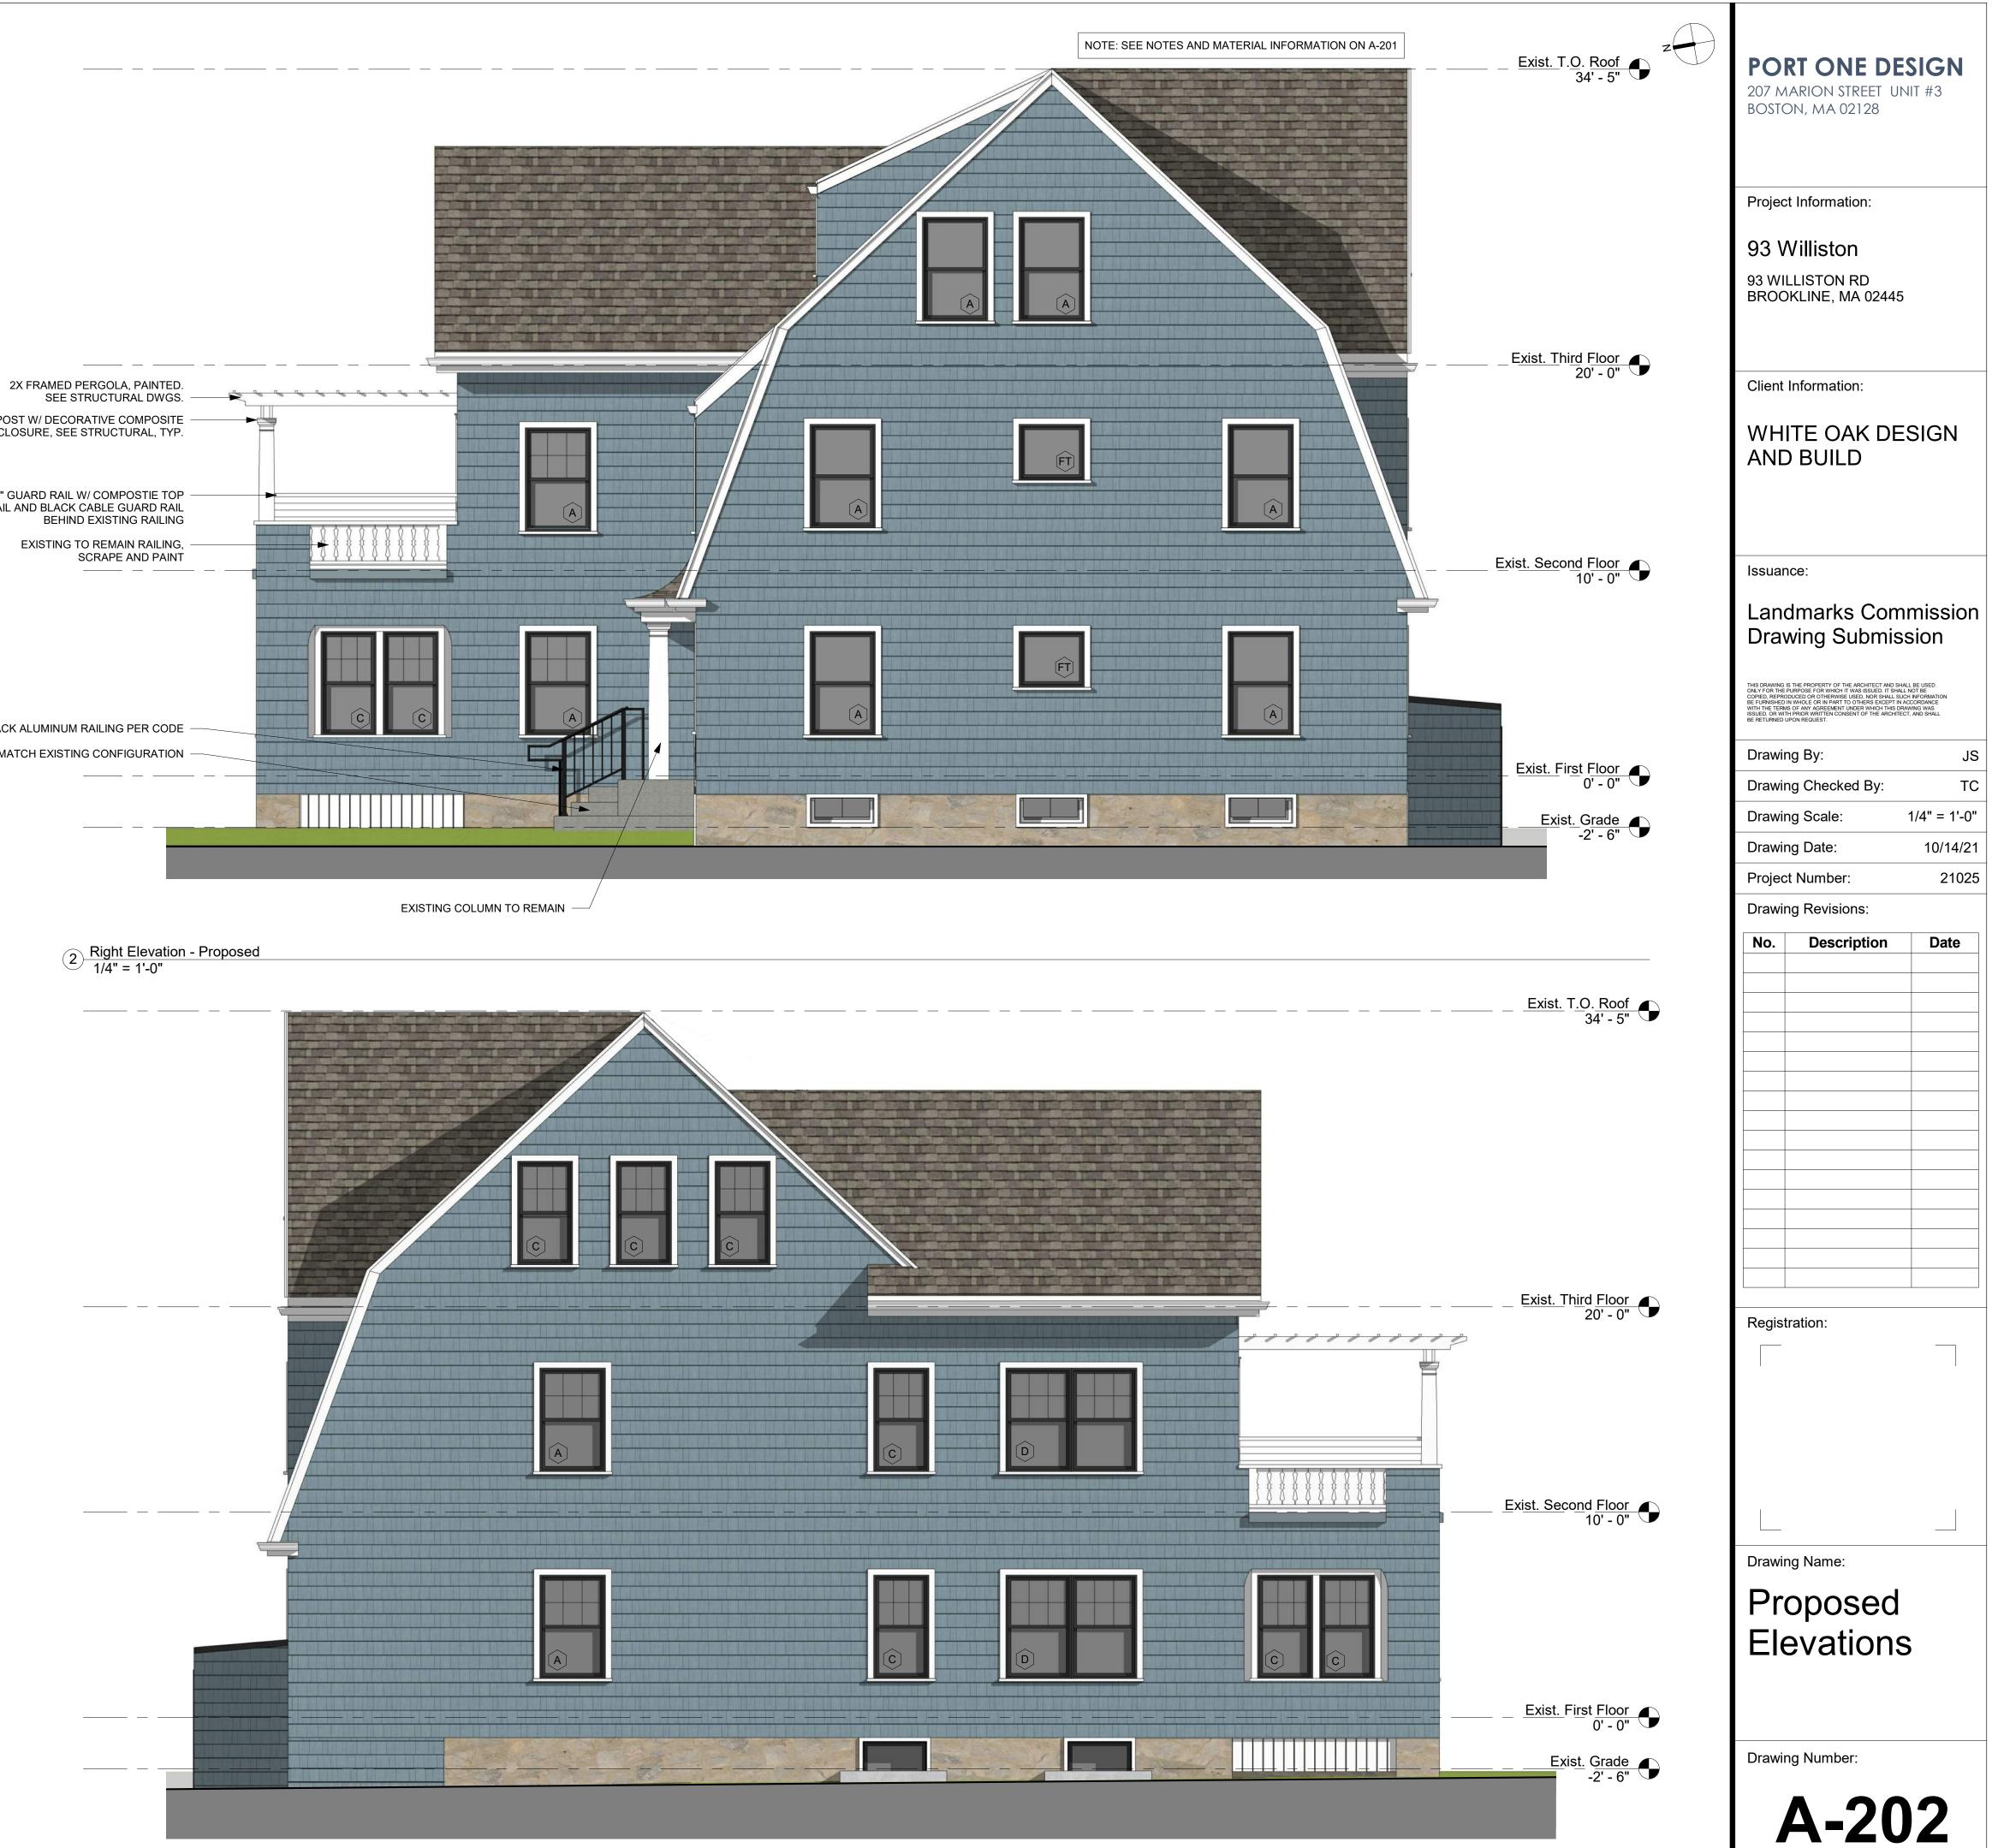

COPYRIGHT (C)2020 PORT ONE DESIGN LLC. ALL RIGHTS RESERVED.

6X6 POST W/ DECORATIVE COMPOSITE COLUMN ENCLOSURE, SEE STRUCTURAL, TYP.

42" GUARD RAIL W/ COMPOSTIE TOP RAIL AND BLACK CABLE GUARD RAIL BEHIND EXISTING RAILING

PREFINISHED BLACK ALUMINUM RAILING PER CODE

GRANITE STAIR TO MATCH EXISTING CONFIGURATION

1 Left Elevation Proposed 1/4" = 1'-0"

COPYRIGHT (C)2020 PORT ONE DESIGN LLC. ALL RIGHTS RESERVED.