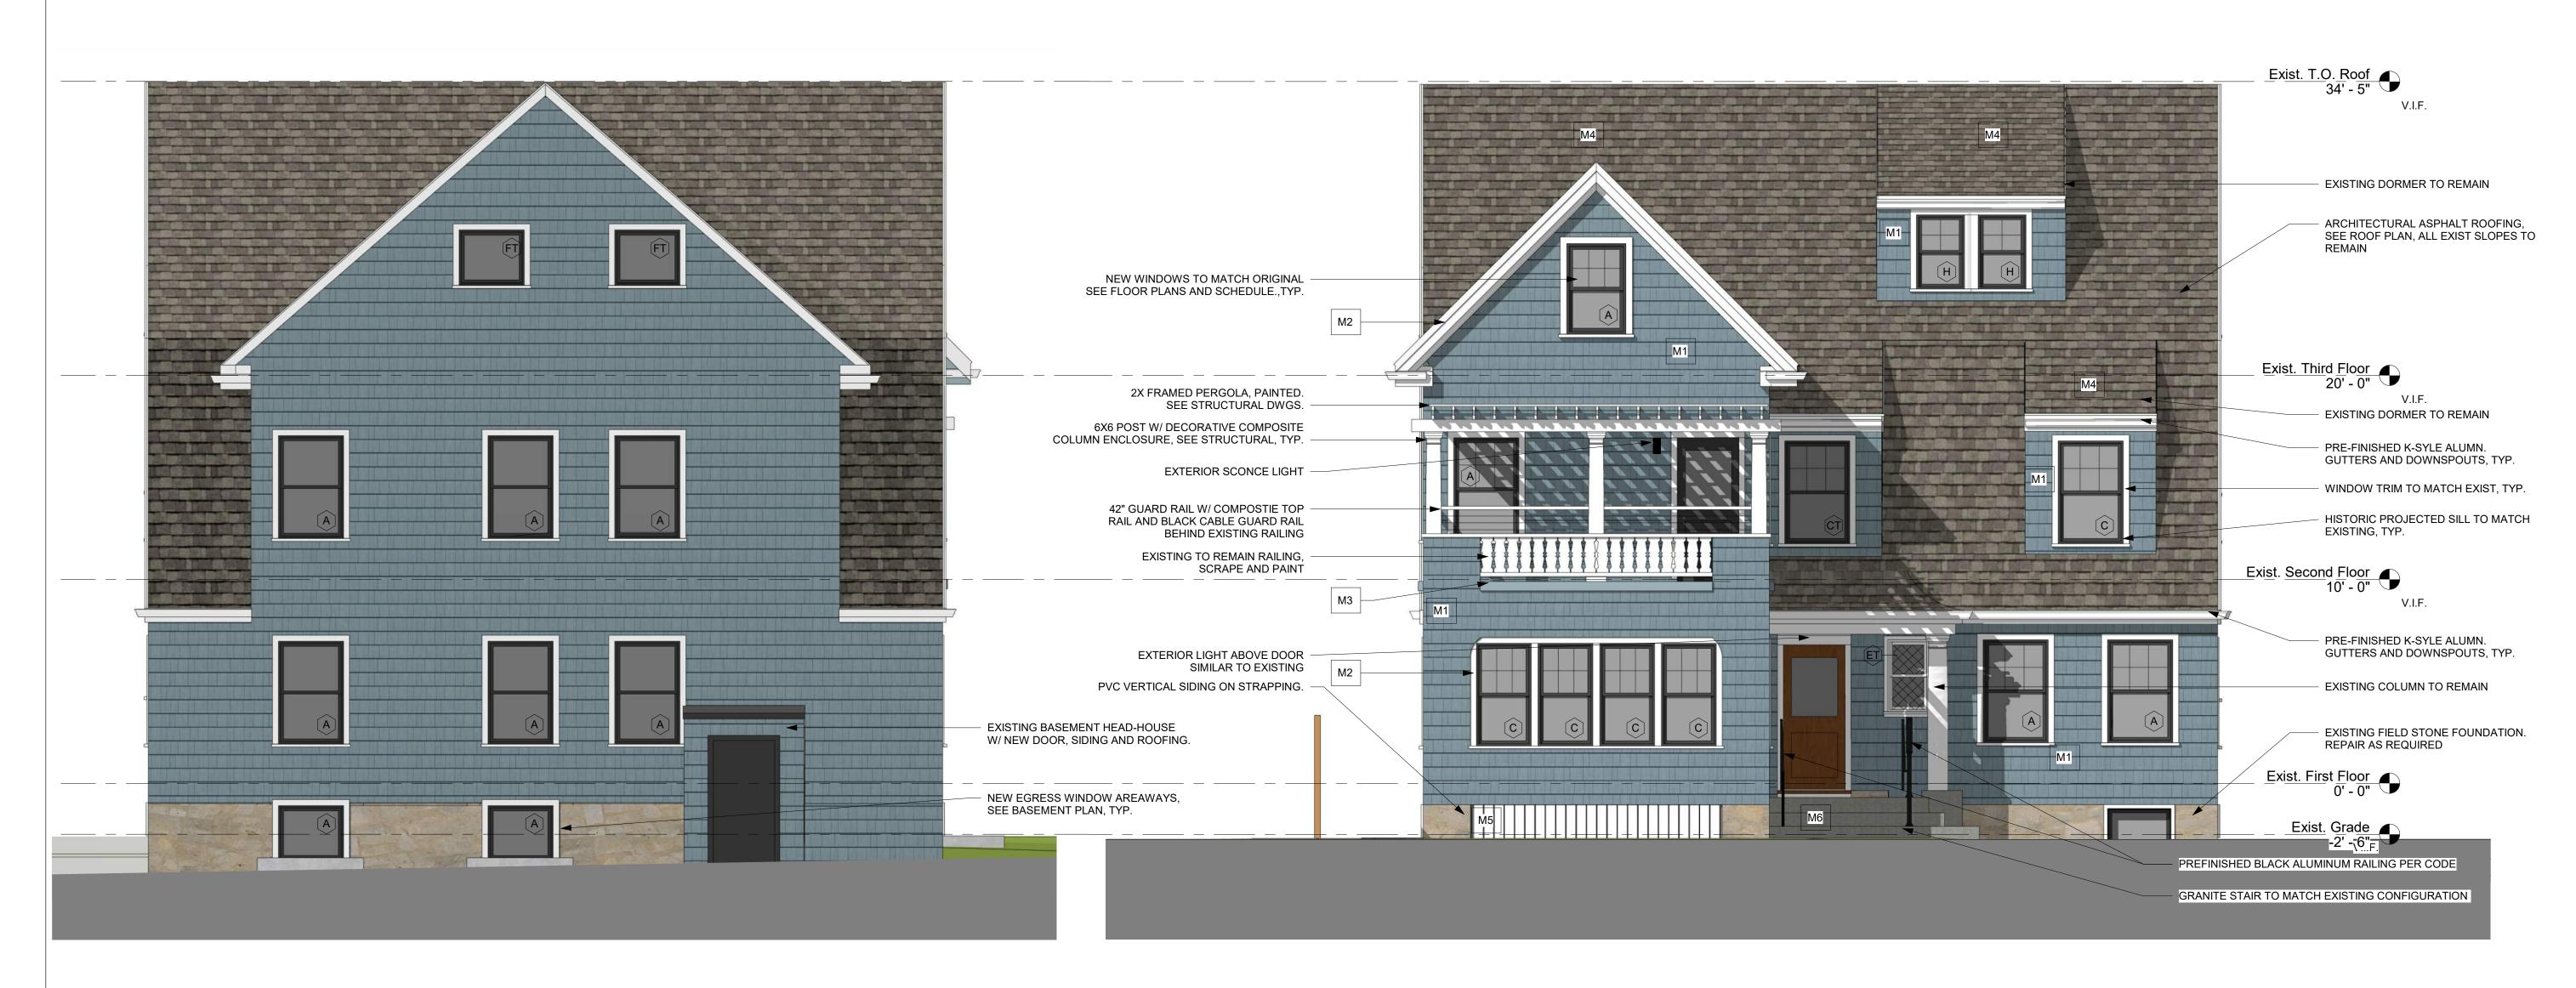

COPYRIGHT (C)2020 PORT ONE DESIGN LLC. ALL RIGHTS RESERVED.

6X6 POST W/ DECORATIVE COMPOSITE COLUMN ENCLOSURE, SEE STRUCTURAL, TYP.

42" GUARD RAIL W/ COMPOSTIE TOP RAIL AND BLACK CABLE GUARD RAIL BEHIND EXISTING RAILING

PREFINISHED BLACK ALUMINUM RAILING PER CODE

GRANITE STAIR TO MATCH EXISTING CONFIGURATION

1 Left Elevation Proposed 1/4" = 1'-0"

COPYRIGHT (C)2020 PORT ONE DESIGN LLC. ALL RIGHTS RESERVED.

## WINDOW SCHEDULE

| NO. | SIZE (WXH)             | STYLE                | DIVISION   | COLOR     |
|-----|------------------------|----------------------|------------|-----------|
| A   | 3'-2" W X 5'-0" H      | DOUBLE HUNG          | 4 OVER 4   | BLACK     |
| В   | 3'-2" W X 1'-4" H      | AWNING               | 2 LITE     | BLACK     |
| С   | 2'-8" W X 5'-0" H      | DOUBLE HUNG          | 4 OVER 4   | BLACK     |
| СТ  | 2'-8" W X 5'-0" H      | TEMPERED DOUBLE HUNG | 4 OVER 4   | BLACK     |
| D   | (2W) 3'-2" W X 5'-0" H | GANGED DOUBLE HUNG   | 4 OVER 4 E | ACH BLACK |
| ET  | 2'-0" W X 3'-6" H      | TEMPERED DOUBLE HUNG | 4 OVER 4   | BLACK     |
| FT  | 3'-2" W X 2'-6" H      | TEMPERED AWNING      | 4 LITE     | BLACK     |
| G   | 3'-0" W X 4'-0" H      | AWNING               | 6 LITE     | BLACK     |
| н   | 2'-4" W X 3'-10" H     | DOUBLE HUNG          | 4 OVER 4   | BLACK     |
| НТ  | 2'-4" W X 3'-10" H     | TEMPERED DOUBLE HUNG | 4 OVER 4   | BLACK     |

## **EXTERIOR MATERIALS**

| NO. | DESCRIPTION                    | COLOR         | NOTES              |
|-----|--------------------------------|---------------|--------------------|
| M1  | HARDIE FIBER CEMENT LAP SIDING | BOOTHBAY BLUE | MATCH EXIST EXPOS. |
| M2  | HARDIE FIBER CEMENT TRIM       | WHITE         |                    |
| М3  | IPE WOOD DECKING               | NATURAL WOOD  | 6"                 |
| M4  | 30-YR ARCH. ASPHALT ROOFING    | CHARCOAL      |                    |
| M5  | PVC VERTICAL BOARDS            | WHITE         | 6"                 |
| M6  | GRANITE FINISH                 |               |                    |