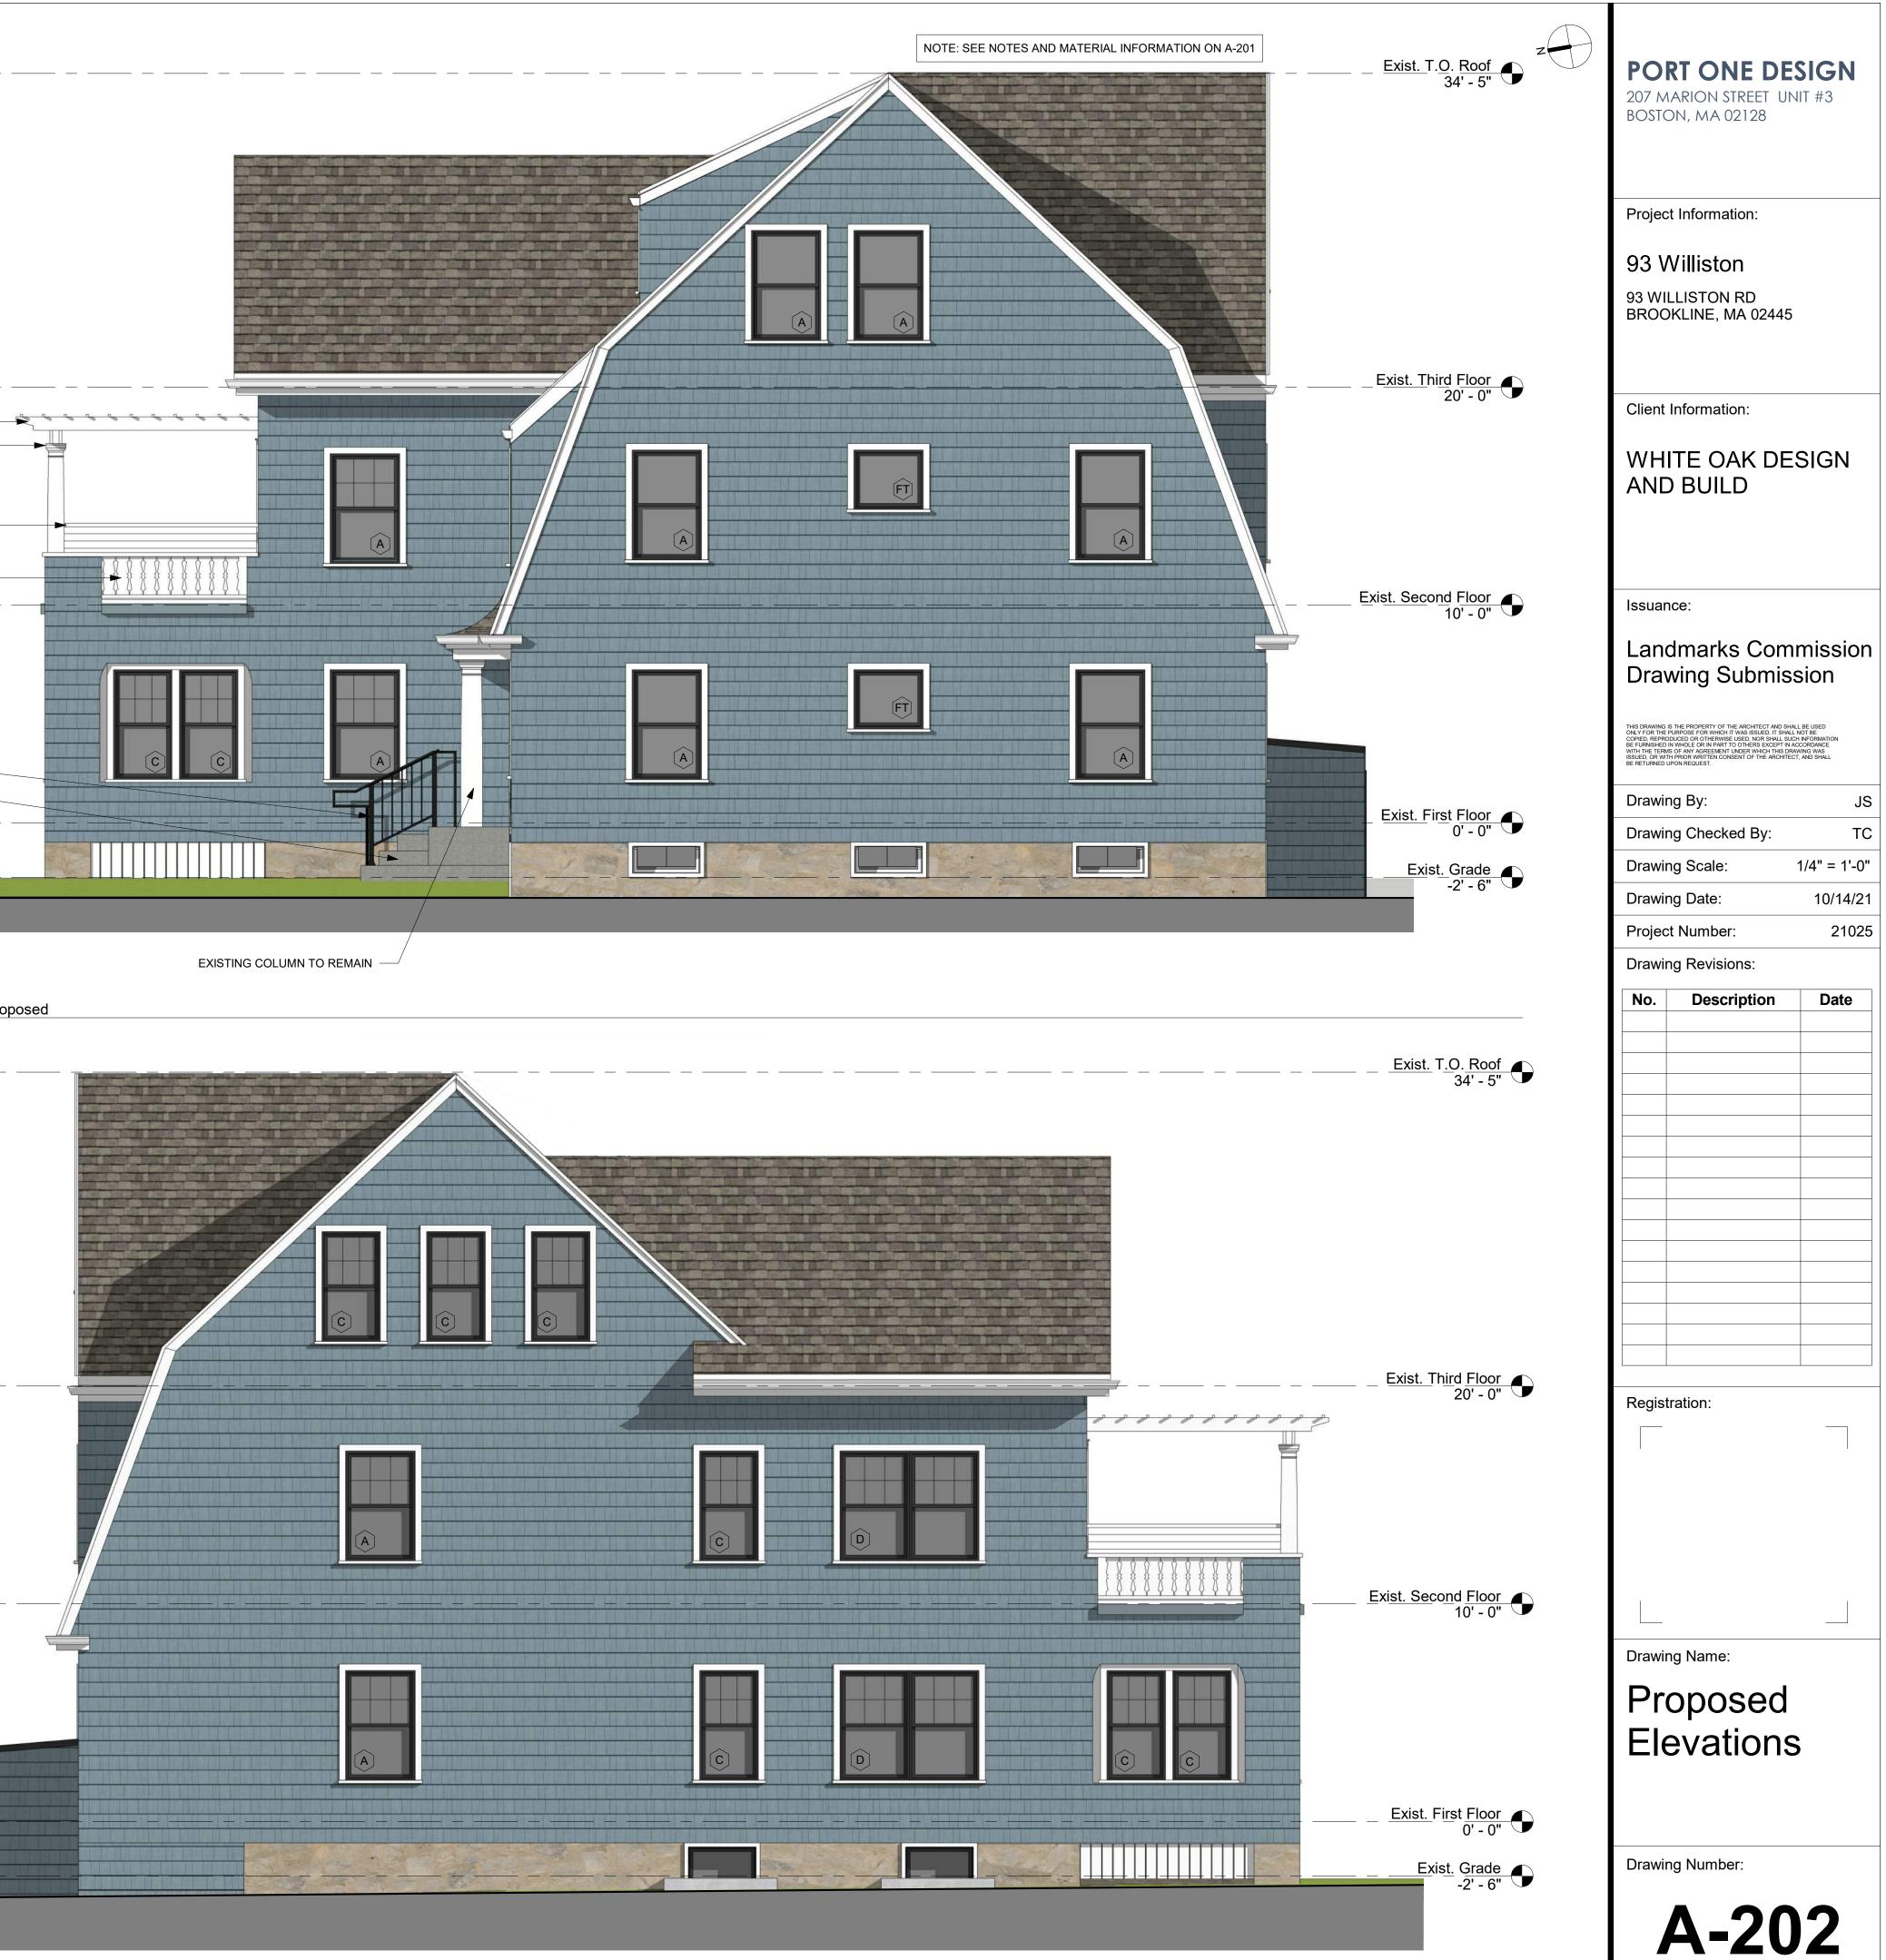

COPYRIGHT (C)2020 PORT ONE DESIGN LLC. ALL RIGHTS RESERVED.

6X6 POST W/ DECORATIVE COMPOSITE COLUMN ENCLOSURE, SEE STRUCTURAL, TYP.

42" GUARD RAIL W/ COMPOSTIE TOP RAIL AND BLACK CABLE GUARD RAIL BEHIND EXISTING RAILING

PREFINISHED BLACK ALUMINUM RAILING PER CODE

GRANITE STAIR TO MATCH EXISTING CONFIGURATION

1 Left Elevation Proposed 1/4" = 1'-0"

COPYRIGHT (C)2020 PORT ONE DESIGN LLC. ALL RIGHTS RESERVED.